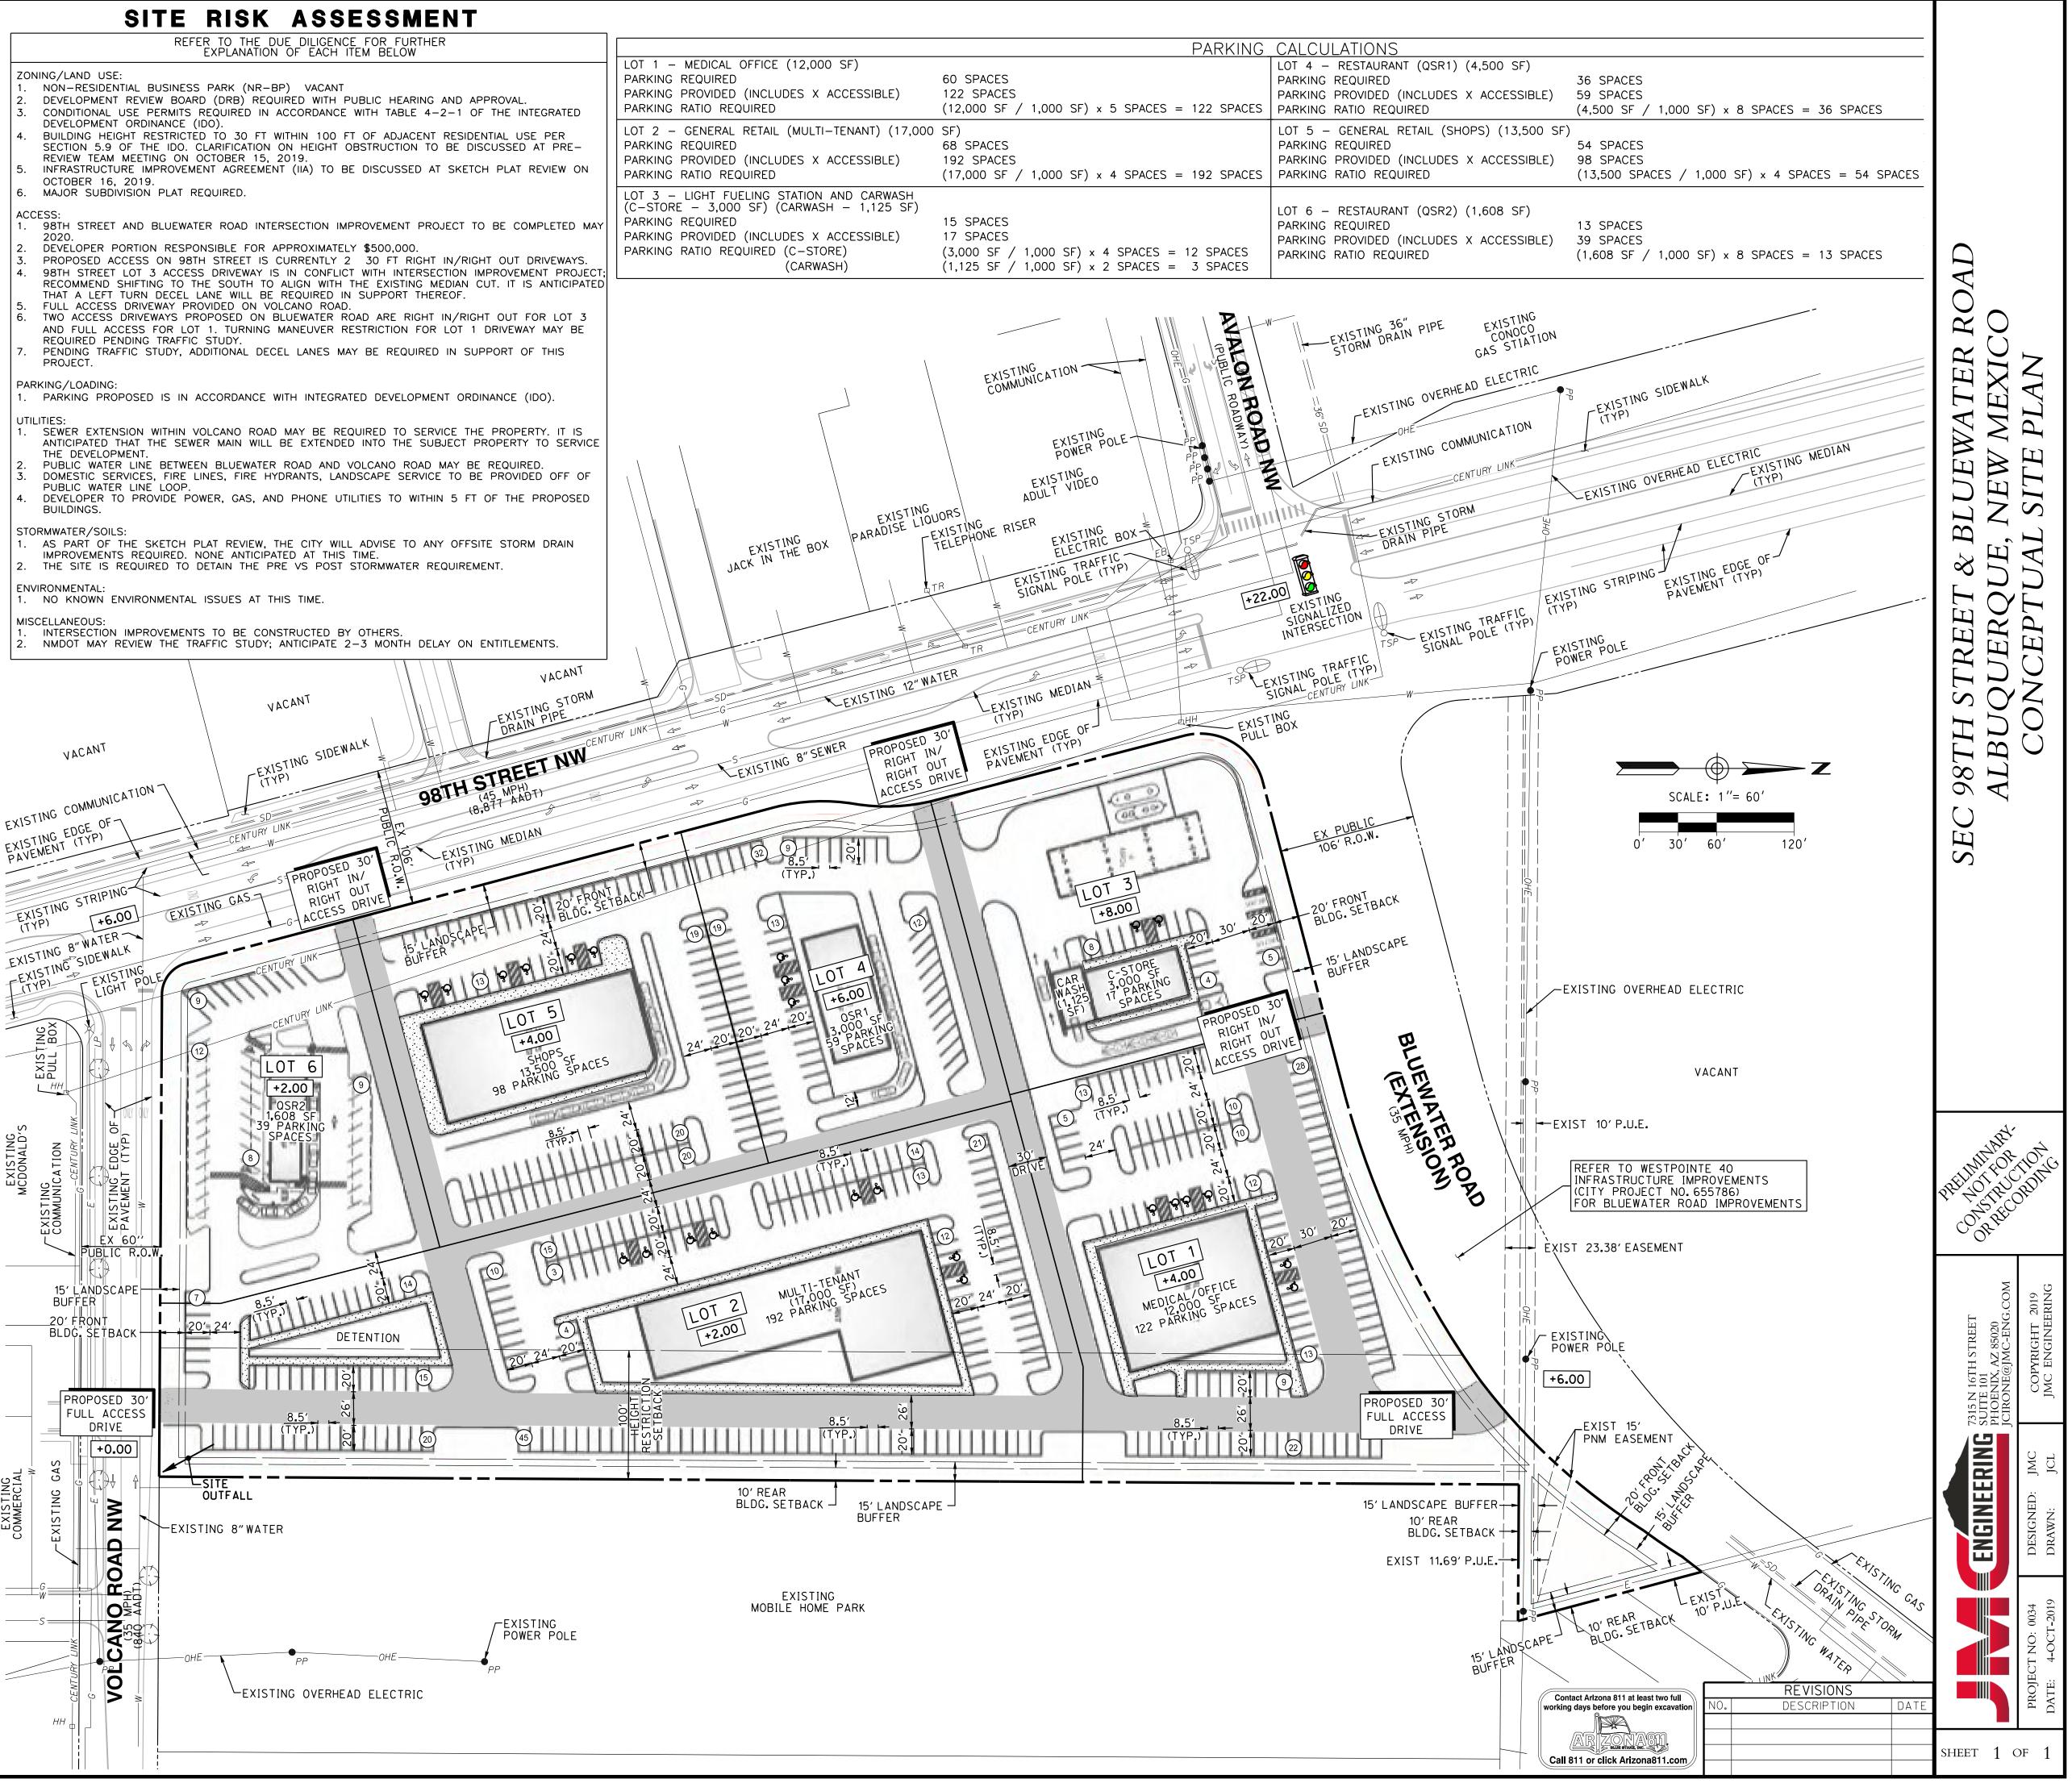

| CRITERIA CHECKLIST<br>PROJECT DATA                                                                                                |                                                                                                                                                                                                                                                           | <b>SI</b>                                                                                                                            |
|-----------------------------------------------------------------------------------------------------------------------------------|-----------------------------------------------------------------------------------------------------------------------------------------------------------------------------------------------------------------------------------------------------------|--------------------------------------------------------------------------------------------------------------------------------------|
| SITE AREA<br>TOTAL PARKING REQUIRED                                                                                               | ±11.0941 ACRES (483,258 S.F.) (NET AREA)<br>246 PARKING SPACES                                                                                                                                                                                            |                                                                                                                                      |
| TOTAL PARKING PROVIDED                                                                                                            | 527 PARKING SPACES (INCLUDING X ACCESSIBLE)                                                                                                                                                                                                               | ZONING/LAND USE:<br>1. NON-RESIDENTIAL<br>2. DEVELOPMENT REVI                                                                        |
| LAND LOT<br>PARCEL NUMBER<br>BOUNDARY SURVEY                                                                                      | S21 T10N R2E<br>100905706518130705<br>TO BE COMPLETED                                                                                                                                                                                                     | 3. CONDITIONAL USE I<br>DEVELOPMENT ORD<br>4. BUILDING HEIGHT R                                                                      |
| TOPOGRAPHICAL SURVEY<br>ENVIRONMENTAL REPORT                                                                                      | TO BE COMPLETED<br>TO BE COMPLETED                                                                                                                                                                                                                        | SECTION 5.9 OF TH<br>REVIEW TEAM MEET<br>5. INFRASTRUCTURE IN                                                                        |
| GEOTECHNICAL REPORT<br>DETENTION EVALUATION                                                                                       | TO BE COMPLETED<br>TO BE DETERMINED                                                                                                                                                                                                                       | OCTOBER 16, 2019<br>6. MAJOR SUBDIVISION                                                                                             |
| CUT/FILL EVALUATION (APPROX.)<br>OFF SITE IMPROVEMENTS                                                                            | TO BE DETERMINED<br>PENDING SKETCH PLAT REVIEW MEETING<br>TRAFFIC IMPACT ANALYSIS REQUIRED                                                                                                                                                                | ACCESS:<br>1. 98TH STREET AND<br>2020.                                                                                               |
| TRAFFIC STUDY<br>FRONT/STREET SETBACK<br>SIDE SETBACKS                                                                            | 20 FEET<br>10 FEET                                                                                                                                                                                                                                        | 2. DEVELOPER PORTIO<br>3. PROPOSED ACCESS<br>4. 98TH STREET LOT                                                                      |
| REAR SETBACK<br>EASEMENTS                                                                                                         | 10 FEET<br>EXIST POWER EASEMENT AND PUBLIC UTILITY EASEMENTS                                                                                                                                                                                              |                                                                                                                                      |
| ZONING INFORMATION<br>EXISTING ZONING                                                                                             | NON-RESIDENTIAL BUSINESS PARK (NR-BP)                                                                                                                                                                                                                     | 6. TWO ACCESS DRIVE<br>AND FULL ACCESS<br>REQUIRED PENDING                                                                           |
| PROPOSED ZONING<br>ADJACENT ZONING                                                                                                | NON-RESIDENTIAL BUSINESS PARK (NR-BP)<br>NON-RESIDENTIAL BUSINESS PARK (NR-BP)<br>R-1B (RESIDENTIAL SINGLE- FAMILY MEDIUM LOT)<br>R-1A (RESIDENTIAL SINGLE-FAMILY SMALL LOT)<br>MX-M (MIXED-USED MODERATE INTENSITY)<br>NR-C (NON-RESIDENTIAL COMMERCIAL) | 7. PENDING TRAFFIC S<br>PROJECT.<br>PARKING/LOADING:<br>1. PARKING PROPOSEI                                                          |
| ZONING CONTACT<br>CONDITIONS OF ZONING                                                                                            | MAGGIE GOULD (505–924–3910)<br>NONE                                                                                                                                                                                                                       | UTILITIES:<br>1. SEWER EXTENSION<br>ANTICIPATED THAT                                                                                 |
| DENSITY LIMITS<br>MINIMUM LOT SIZE                                                                                                | N/A<br>N/A                                                                                                                                                                                                                                                | THE DEVELOPMENT.<br>2. PUBLIC WATER LINE<br>3. DOMESTIC SERVICES                                                                     |
| MINIMUM LOT WIDTH/DEPTH<br>MINIMUM ROAD FRONTAGE                                                                                  | 100 FEET<br>N/A<br>65' (30' WITHIN 100' OF ADJACENT RESIDENTIAL USE)                                                                                                                                                                                      | PUBLIC WATER LINE<br>4. DEVELOPER TO PRO<br>BUILDINGS.                                                                               |
| BUILDING HEIGHT LIMIT<br>24 HOUR PHARMACY ALLOWED<br>MINUTE CLINIC ALLOWED<br>LIQUOR LICENSE ALLOWED<br>BEER/WINE LICENSE ALLOWED | YES<br>YES<br>YES WITH CONDITIONAL USE PERMIT<br>YES WITH CONDITIONAL USE PERMIT                                                                                                                                                                          | STORMWATER/SOILS:<br>1. AS PART OF THE S<br>IMPROVEMENTS REC<br>2. THE SITE IS REQUI                                                 |
| LANDSCAPE INFORMATION                                                                                                             |                                                                                                                                                                                                                                                           | ENVIRONMENTAL:                                                                                                                       |
| FRONT LANDSCAPE STRIP<br>SIDE LANDSCAPE STRIP                                                                                     | 0'<br>15 FEET                                                                                                                                                                                                                                             | MISCELLANEOUS:<br>1. INTERSECTION IMPR<br>2. NMDOT MAY REVIEW                                                                        |
| REAR LANDSCAPE STRIP<br>BUFFERS                                                                                                   | 0'<br>15' BUFFER ADJACENT TO STREET FRONTAGE                                                                                                                                                                                                              |                                                                                                                                      |
| BUILDING CODE INFORMA                                                                                                             | MAGGIE GOULD (505-924-3910)                                                                                                                                                                                                                               | -                                                                                                                                    |
| DEVELOPMENT SERVICES/ENGINEERIN<br>DEVELOPMENT SERVICES/BUILDING<br>DEVELOPMENT SERVICES/UTILITIES                                | G SHAHAB BIAZAR (505) 924-3999<br>LAND CLARK (505) 924-3313<br>(505) 924-3860                                                                                                                                                                             | -                                                                                                                                    |
| TRANSPORTATION (CITY OF ALBUQUEI<br>UTILITY INFORMATION                                                                           |                                                                                                                                                                                                                                                           | TADAV                                                                                                                                |
| GAS AVAILABILITY<br>ELECTRIC AVAILABILITY                                                                                         | YES NO SHOWN ON PLAN                                                                                                                                                                                                                                      | EXISTING COMMUNICATION                                                                                                               |
| TELEPHONE AVAILABILITY CABLE AVAILABILITY WATER AVAILABILITY                                                                      | YES NO SHOWN ON PLAN                                                                                                                                                                                                                                      | EXISTING COMME                                                                                                                       |
| WATER AVAILABILITY<br>SEWER AVAILABILITY<br>STORM AVAILABILITY                                                                    | YES NO SHOWN ON PLAN<br>YES NO SHOWN ON PLAN<br>YES NO SHOWN ON PLAN                                                                                                                                                                                      |                                                                                                                                      |
| CURB CUT EVALUATIONS<br>DECEL LANES                                                                                               | CURB CUTS ON BLUEWATER<br>PENDING TRAFFIC STUDY                                                                                                                                                                                                           | EXISTING STRIPING<br>(TYP) +6.00                                                                                                     |
| ROW REQUIREMENTS<br>LINES OF SIGHT<br>SIGN INFORMATION                                                                            | SHOWN ON PLAN<br>SHOWN ON PLAN                                                                                                                                                                                                                            |                                                                                                                                      |
| BLDG SIGN REQUIREMENTS<br>PYLON SIGN LOCATION                                                                                     | PER SIGN PACKAGE<br>PER SIGN PACKAGE                                                                                                                                                                                                                      | EXISTING 8"WATER<br>EXISTING SIDEWALK<br>EXISTING EXISTING<br>(TYP) EXISTING<br>LIGHT PO                                             |
| PYLON SIGN REQUIREMENTS<br>MONUMENT SIGN LOCATION                                                                                 | PER SIGN PACKAGE<br>PER SIGN PACKAGE                                                                                                                                                                                                                      |                                                                                                                                      |
| MONUMENT SIGN REQUIREMENTS<br>SITE PLAN INFORMATION                                                                               | PER SIGN PACKAGE                                                                                                                                                                                                                                          | STING<br>L BOX                                                                                                                       |
| TRANSFORMER LOCATION<br>TRASH ENCLOSURE LOCATION<br>TRUCK ACCESS                                                                  | TO BE DETERMINED<br>TO BE DETERMINED<br>ACCESS PROVIDED FOR WB-67 TRUCK                                                                                                                                                                                   |                                                                                                                                      |
| PHOTO METRICS<br>LIGHT POLE SIZE & LOCATION                                                                                       | TO BE DETERMINED<br>TO BE DETERMINED                                                                                                                                                                                                                      | OF COF                                                                                                                               |
| DRIVE-THRU SIGN LOCATION<br>ACCESSIBLE PARKING                                                                                    | PER SIGN PACKAGE<br>21 ACCESSIBLE SPACES PROVIDED                                                                                                                                                                                                         |                                                                                                                                      |
| DRIVEWAY WIDTH DIMENSIONS                                                                                                         | 2 – 30' DRIVE (BLUEWATER RD)<br>2 – 30' DRIVE (98TH ST)<br>1 – 30' DRIVE (VOLCANO RD)                                                                                                                                                                     | EXISTING<br>MCDONALD<br>NG<br>INICATION<br>=G_CENTURY<br>=G_CENTURY<br>ING EDGE<br>AENT (TYP                                         |
| PARKING/SIDEWALK DIMENSIONS<br>UTILITY COORDINATION                                                                               | 8.5' X 20', 24' DRIVE AISLES, S/W VARIES<br>NOT YET COMPLETED                                                                                                                                                                                             | EXISTIN<br>MCDONAL<br>EXISTING<br>COMMUNICATION<br>COMMUNICATION<br>EXISTING<br>EXISTING<br>EXISTING<br>EXISTING<br>EXISTING<br>EDGE |
| FINISH FLOOR ELEVATION (APPROX)<br>NORTH ARROW<br>GRAPHIC SCALE                                                                   | SHOWN ON PLAN<br>SHOWN ON PLAN<br>SHOWN ON PLAN                                                                                                                                                                                                           | EX 60"                                                                                                                               |
| ESTIMATED CONSTRUCTIO                                                                                                             |                                                                                                                                                                                                                                                           | - 15' LANDSCAPE -<br>BUFFER                                                                                                          |
| REGULAR DUTY PAVEMENT<br>HEAVY DUTY PAVEMENT                                                                                      | TO BE DETERMINED<br>TO BE DETERMINED                                                                                                                                                                                                                      | 20' FRONT<br>BLDG, SETBACK                                                                                                           |
| SIDEWALKS AND PADS<br>SCREENING AND RETAINING WALLS                                                                               | TO BE DETERMINED                                                                                                                                                                                                                                          |                                                                                                                                      |
| EXCAVATION AND FILL<br>LANDSCAPING                                                                                                | TO BE DETERMINED<br>TO BE DETERMINED                                                                                                                                                                                                                      | PROPOSED 30'                                                                                                                         |
|                                                                                                                                   |                                                                                                                                                                                                                                                           | FULL ACCESS                                                                                                                          |
| SITE PLAN L                                                                                                                       | EGEND                                                                                                                                                                                                                                                     |                                                                                                                                      |
| EXISTING TRAFFIC SIGNAL                                                                                                           | HEAVY DUTY PAVEMENT                                                                                                                                                                                                                                       | ERCIA<br>ERCIA<br>ING G                                                                                                              |
| DISABLED PARKING SPACE                                                                                                            |                                                                                                                                                                                                                                                           | EXISTING<br>COMMERCIAL<br>M<br>EXISTING GA                                                                                           |
| (9) NUMBER OF PARKING SPA                                                                                                         | ACES CONCRETE                                                                                                                                                                                                                                             |                                                                                                                                      |
| EXISTING STREET LIGHT                                                                                                             | WB-67 DELIVERY TRUCK<br>(73.5' TRUCK)                                                                                                                                                                                                                     |                                                                                                                                      |
|                                                                                                                                   |                                                                                                                                                                                                                                                           |                                                                                                                                      |
|                                                                                                                                   |                                                                                                                                                                                                                                                           |                                                                                                                                      |
|                                                                                                                                   |                                                                                                                                                                                                                                                           | CENT                                                                                                                                 |
|                                                                                                                                   |                                                                                                                                                                                                                                                           |                                                                                                                                      |
|                                                                                                                                   |                                                                                                                                                                                                                                                           |                                                                                                                                      |