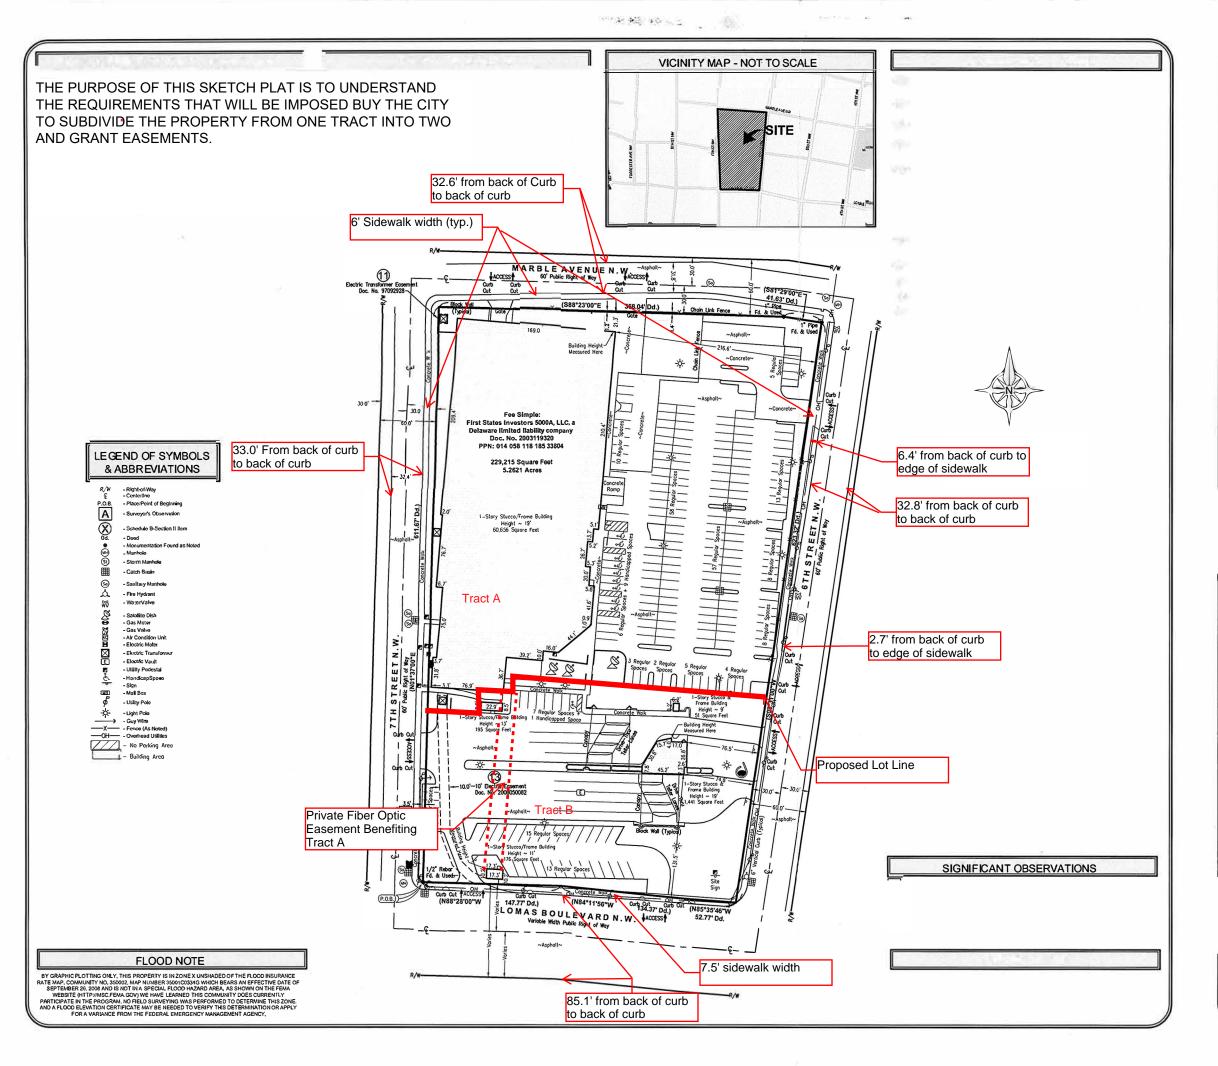

Cartesian Surveys is acting as an agent for the owner and request a Sketch plat review to combine 55 existing lots into 2 new lots and grant easement(s). The property is located at 725 6<sup>th</sup> Street N.W. between Lomas Blvd. N.W. and Marble Ave. N.W.

#### RECORD DESCRIPTION

A certein parcel of land situate within the City of Albuquerque, New Mexico, being and comprising Blocks numbered Twenty-three (23) and Twenty-eight (28) of the PERFECTO ARMUJO AND BROTHERS ADDITION to the City of Albuquerque, New Mexico, when we will not not not albuquerque (Twenty-three (23) and Twenty-eight (28) of the PERFECTO ARMUJO AND BROTHERS ADDITION to the City of Albuquerque, New Mexico, and within the Town of Albuquerque Grant, Bernalidia County, New Mexico, as the same are shown and designated on the plat of said Addition filed in the office of the County Clerk and Ex-Officio Recorder of Bernalitic County, New Mexico, on July 8, 1887.
EXCEPTING that Southerly poolino of said Block numbered Twenty-three (23) now within the now right-of-way of Lomas Boulevard N.W. as described in the June 2nd, 1961 Judgment of Causo No. 76341 in the District Court, State of New Moxico, County of Bernalitio, and fifted therein; ALSO INCLUDING that portion of Saia to Avenue Nn. New Newtown Strict N.W. and Seventh Street N.W. the former alloy within said Block numbored Twenty-three (23) and the former alloy within said Block numbored Twenty-three (23) and the former alloy within said Block numbored Twenty-three (23) and the former alloy within said Block numbored Twenty-three (23) whence the original Southwest corner of said Block numbored Twenty-three (23) whence the original Southwest tower how N.W. and being a point on the Westelly boundary of said Block numbered Twenty-three (23) whence the original Southwest corner or Said Block numbered Twenty-three (23) hence the original Southwest corner or being within the fight-of-way in the fight-of-way in of Seventh Street N.W. and common Vesterly boundaries of said Block numbered Twenty-three (23) and Twenty-three, eight (28) to the Intersection being common to the Northwest corner of said Block numbered Twenty-three (23) and the Protein Berlin Berli