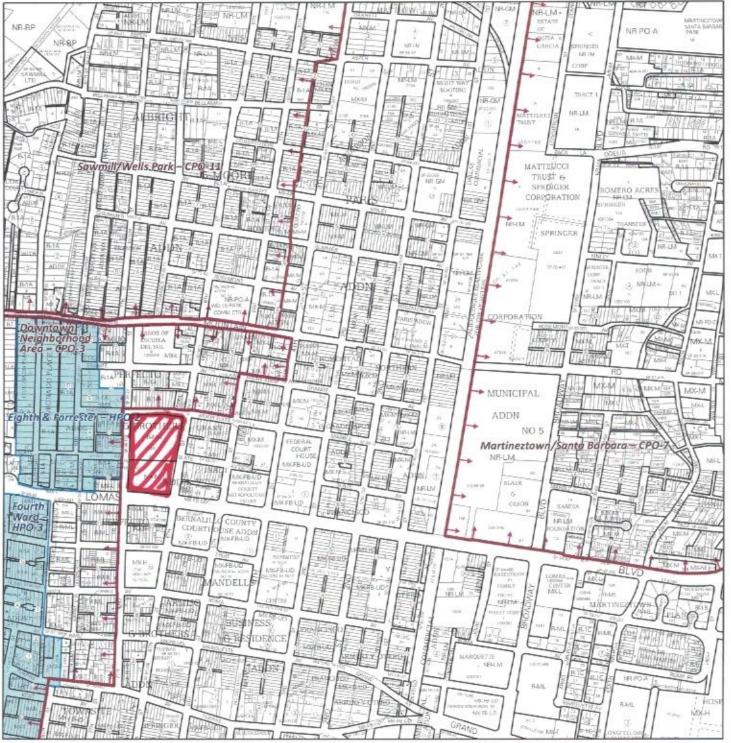

Cartesian Surveys is acting as an agent for the owner and request a Sketch plat review to combine 55 existing lots into 2 new lots and grant easement(s). The property is located at 725 6<sup>th</sup> Street N.W. between Lomas Blvd. N.W. and Marble Ave. N.W.

#### RECORD DESCRIPTION

A certein parcel of land situate within the City of Albuquerque, New Mexico, being and comprising Blocks numbered Twenty-three (23) and Twenty-eight (28) of the PERFECTO ARMUJO AND BROTHERS ADDITION to the City of Albuquerque, New Mexico, when we will not not not albuquerque (Twenty-three (23) and Twenty-eight (28) of the PERFECTO ARMUJO AND BROTHERS ADDITION to the City of Albuquerque, New Mexico, and within the Town of Albuquerque Grant, Bernalidia County, New Mexico, as the same are shown and designated on the plat of said Addition filed in the office of the County Clerk and Ex-Officio Recorder of Bernalitic County, New Mexico, on July 8, 1887.
EXCEPTING that Southerly poolino of said Block numbered Twenty-three (23) now within the now right-of-way of Lomas Boulevard N.W. as described in the June 2nd, 1961 Judgment of Causo No. 76341 in the District Court, State of New Moxico, County of Bernalitio, and fifted therein; ALSO INCLUDING that portion of Saia to Avenue Nn. New Newtown Strict N.W. and Seventh Street N.W. the former alloy within said Block numbored Twenty-three (23) and the former alloy within said Block numbored Twenty-three (23) and the former alloy within said Block numbored Twenty-three (23) and the former alloy within said Block numbored Twenty-three (23) whence the original Southwest corner of said Block numbored Twenty-three (23) whence the original Southwest tower how N.W. and being a point on the Westelly boundary of said Block numbered Twenty-three (23) whence the original Southwest corner or Said Block numbered Twenty-three (23) hence the original Southwest corner or being within the fight-of-way in the fight-of-way in of Seventh Street N.W. and common Vesterly boundaries of said Block numbered Twenty-three (23) and Twenty-three, eight (28) to the Intersection being common to the Northwest corner of said Block numbered Twenty-three (23) and the Protein Berlin Berli