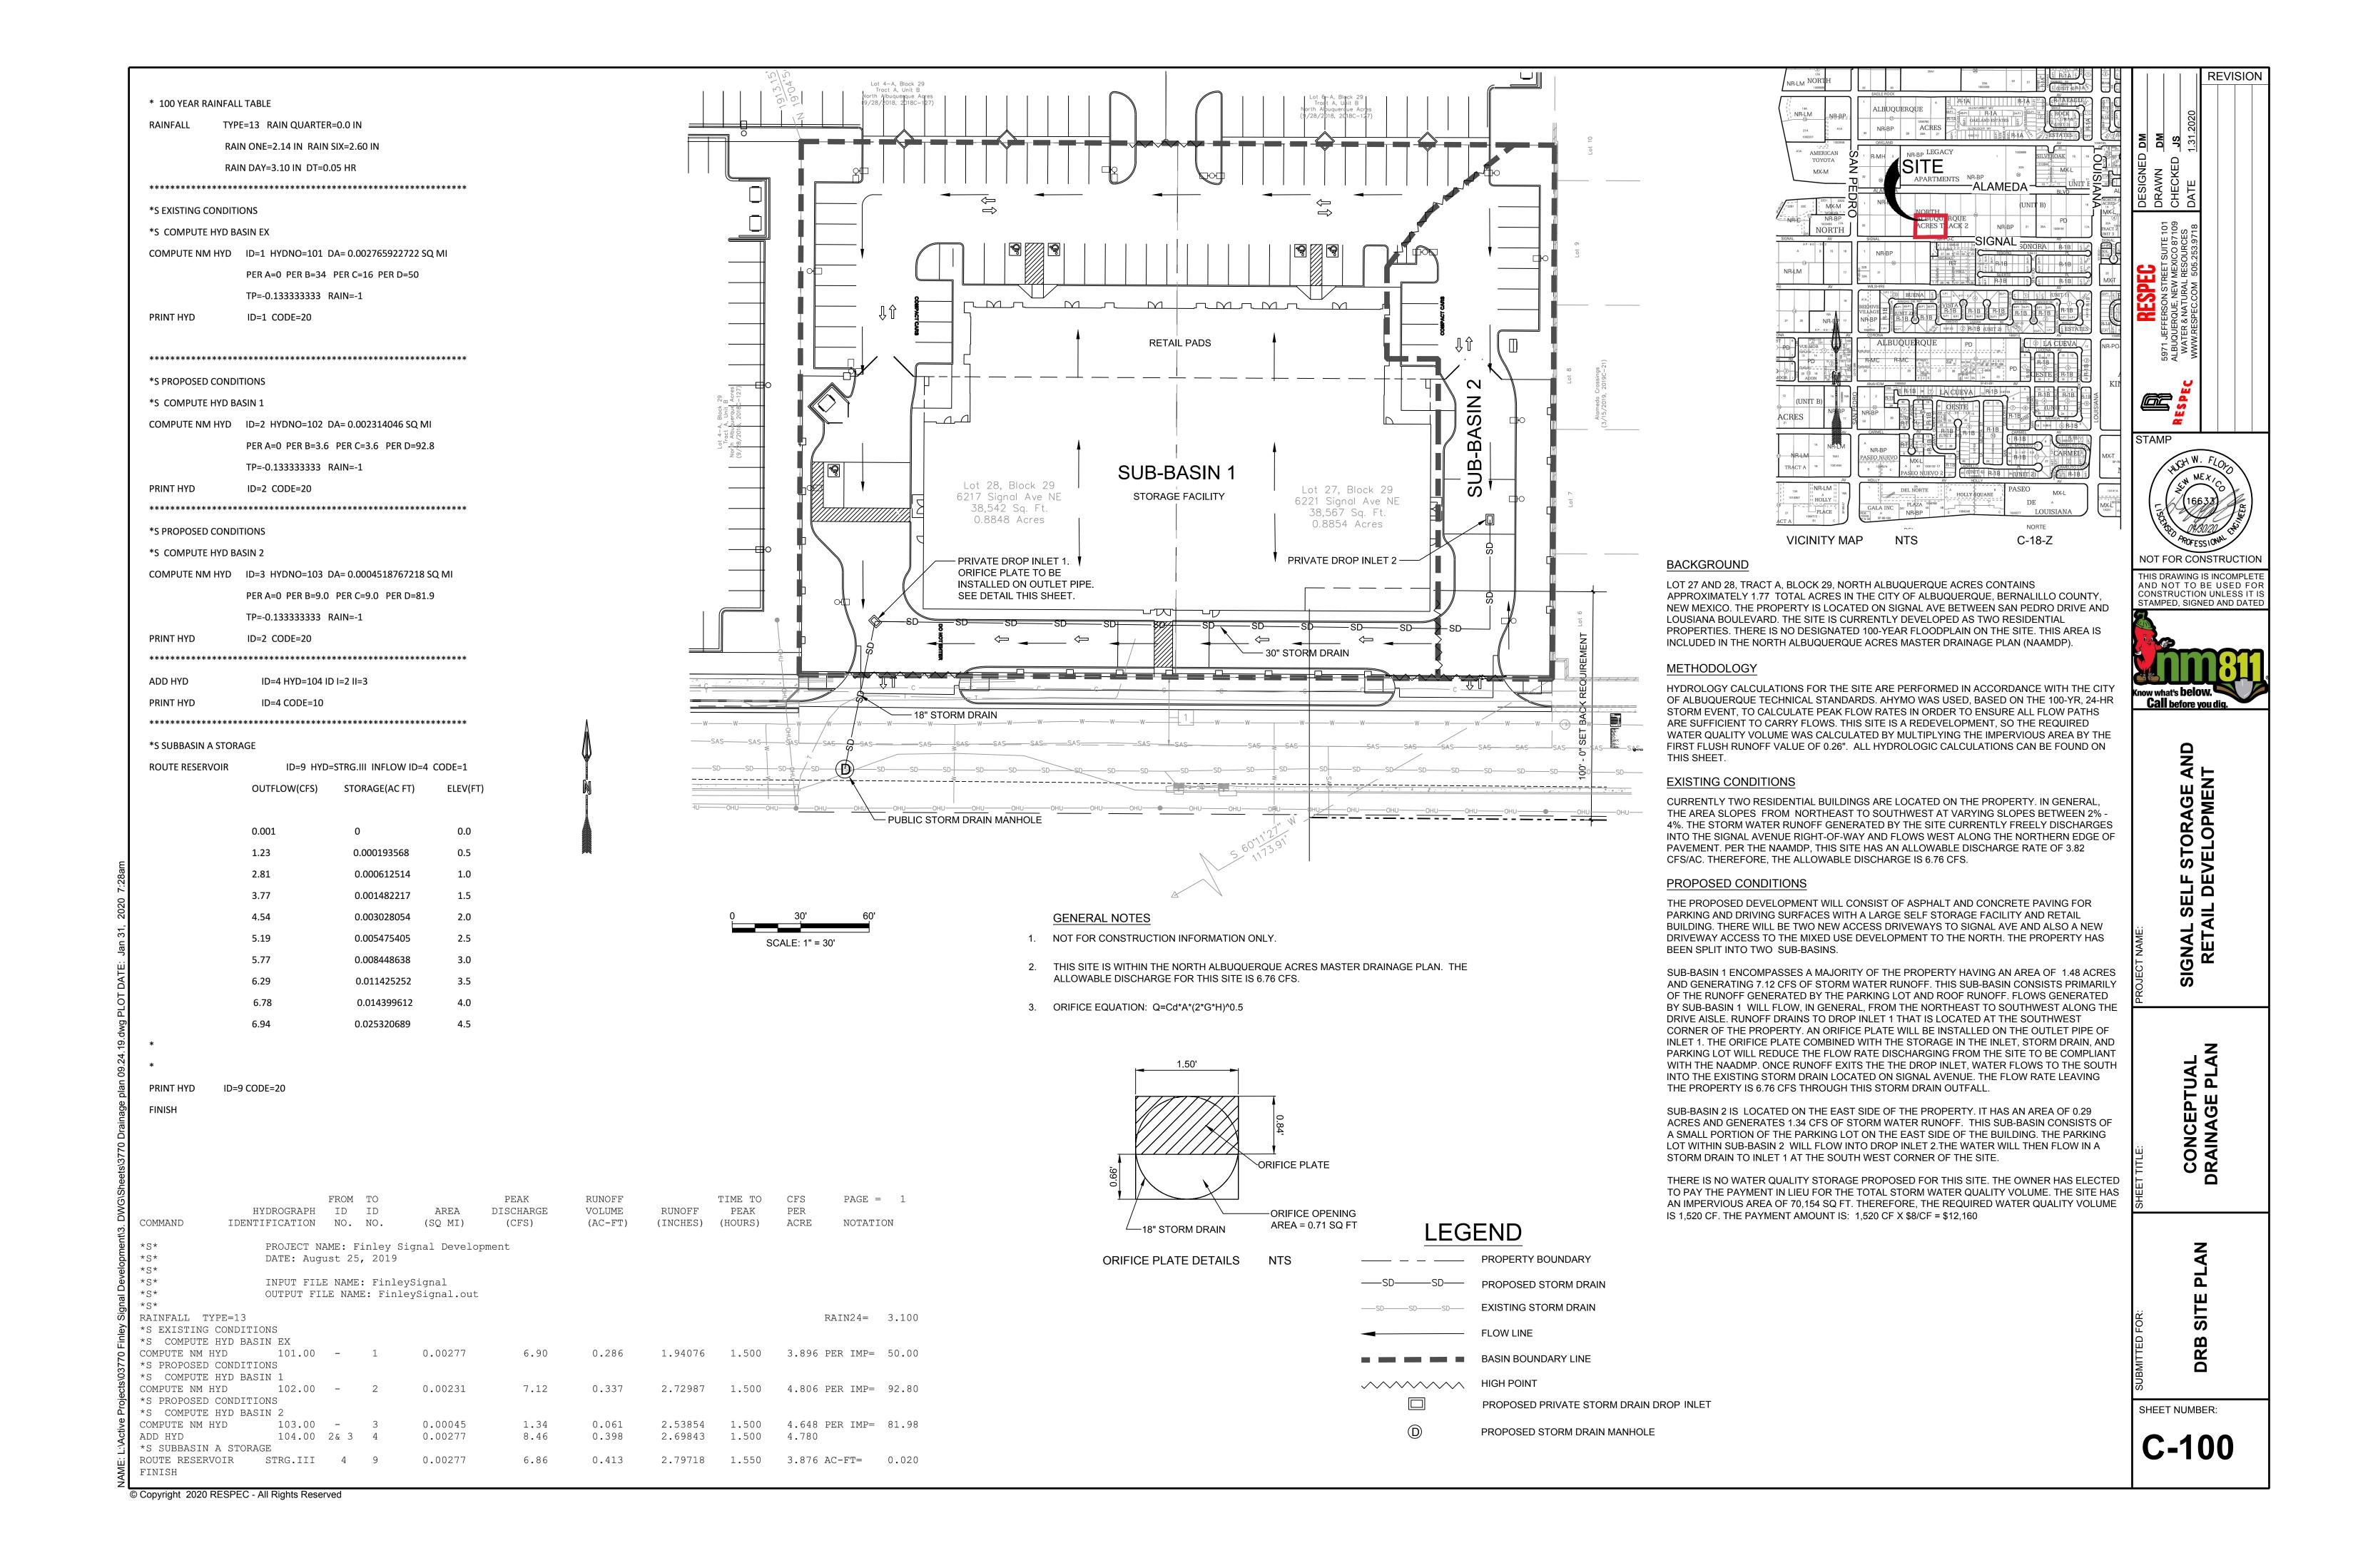

| Current DRC                                                         |                                                                                                                         |                                                         | FIGURE 12                                                                                                                                                                             | С                                                                | Date Submitted:                                       | Novembe                                                 | er 6, 2019                 |                                |                         |  |  |  |
|---------------------------------------------------------------------|-------------------------------------------------------------------------------------------------------------------------|---------------------------------------------------------|---------------------------------------------------------------------------------------------------------------------------------------------------------------------------------------|------------------------------------------------------------------|-------------------------------------------------------|---------------------------------------------------------|----------------------------|--------------------------------|-------------------------|--|--|--|
| Project Number                                                      | er:                                                                                                                     |                                                         |                                                                                                                                                                                       |                                                                  |                                                       | Date Site I                                             | Plan Approved:             |                                |                         |  |  |  |
|                                                                     |                                                                                                                         |                                                         | <u>INFR</u>                                                                                                                                                                           | Date Preliminary Plat Approved:                                  |                                                       |                                                         |                            |                                |                         |  |  |  |
| (Rev. 2-16-18)                                                      |                                                                                                                         |                                                         |                                                                                                                                                                                       |                                                                  |                                                       | Date Preliminary Plat Expires:                          |                            |                                |                         |  |  |  |
| EXHIBIT "A"                                                         |                                                                                                                         |                                                         |                                                                                                                                                                                       |                                                                  |                                                       | DRB Project No.:                                        |                            |                                |                         |  |  |  |
|                                                                     |                                                                                                                         | DRB Application No.:                                    |                                                                                                                                                                                       |                                                                  |                                                       |                                                         |                            |                                |                         |  |  |  |
| DEVELOPMENT REVIEW BOARD (D.R.B.) REQUIRED INFRASTRUCTURE LIST      |                                                                                                                         |                                                         |                                                                                                                                                                                       |                                                                  |                                                       |                                                         |                            |                                |                         |  |  |  |
| CIONAL CELE CTORACE AND RETAIL DEVELOPMENT, NORTH ALBUQUERQUE ACRES |                                                                                                                         |                                                         |                                                                                                                                                                                       |                                                                  |                                                       |                                                         |                            |                                |                         |  |  |  |
|                                                                     | SIGNAL SELF STORAGE AND RETAIL DEVELOPMENT, NORTH ALBUQUERQUE ACRES  PROPOSED NAME OF PLAT AND/OR SITE DEVELOPMENT PLAN |                                                         |                                                                                                                                                                                       |                                                                  |                                                       |                                                         |                            |                                |                         |  |  |  |
|                                                                     | I NOT OUR HAIRE OF FEAT AREACT OFF SETELOT MERT FEAT                                                                    |                                                         |                                                                                                                                                                                       |                                                                  |                                                       |                                                         |                            |                                |                         |  |  |  |
|                                                                     |                                                                                                                         | LO                                                      | T 28, BLOCK 29, 6217 SIGNAL AVE, AND                                                                                                                                                  |                                                                  |                                                       | UQUERQUE ACRES                                          |                            |                                |                         |  |  |  |
|                                                                     |                                                                                                                         |                                                         | EXISTING LEGAL DESC                                                                                                                                                                   | RIPTION PRIOR TO PLATTIN                                         | G ACTION                                              |                                                         |                            |                                |                         |  |  |  |
| items in the list<br>portions of the<br>administrative              | sting and related fina<br>e financial guarantee                                                                         | incial guarantee<br>s. All such revi<br>unforeseen item | if the DRC Chair determines that appurtenals. Likewise, if the DRC Chair determines that is is sons require approval by the DRC Chair, the swhich arise during construction which are | at appurtenant or non-essential<br>e User Department and agent/o | items can be deleted fror<br>owner. If such approvals | n the listing, those items<br>are obtained, these revis | may be deleted a           | as well as th<br>g will be inc | ne related<br>orporated |  |  |  |
|                                                                     |                                                                                                                         | <b>1</b>                                                |                                                                                                                                                                                       |                                                                  |                                                       |                                                         | Construction Certification |                                |                         |  |  |  |
| Financially                                                         | Constructed                                                                                                             | Size                                                    | Type of Improvement                                                                                                                                                                   | Location                                                         | From                                                  | То                                                      | Privat                     | e P.E.                         | City Cnst               |  |  |  |
| Guaranteed                                                          | Under                                                                                                                   | <u>PAVING</u>                                           |                                                                                                                                                                                       |                                                                  |                                                       |                                                         | Inspector                  | P.E.                           | Engineer                |  |  |  |
| DRC #                                                               | DRC #                                                                                                                   |                                                         | STD CURB & GUTTER                                                                                                                                                                     | SIGNAL AVE (NORTH<br>SIDE ONLY)                                  | WEST PROPERTY<br>BOUNDARY                             | EAST PROPERTY<br>BOUNDARY                               | /                          | /                              |                         |  |  |  |
|                                                                     |                                                                                                                         | 4'                                                      | PCC SIDEWALK                                                                                                                                                                          | SIGNAL AVE                                                       | WEST PROPERTY<br>BOUNDARY                             | EAST PROPERTY<br>BOUNDARY                               |                            | 1                              |                         |  |  |  |
|                                                                     |                                                                                                                         | 32'                                                     | TWO PRIVATE DRIVE ENTRANCES                                                                                                                                                           | SIGNAL AVE (AT WEST<br>AND EAST PROPETY<br>BOUNDARIES)           |                                                       |                                                         | /                          | 1                              | /                       |  |  |  |
|                                                                     |                                                                                                                         | DRAINAGE                                                |                                                                                                                                                                                       |                                                                  |                                                       |                                                         |                            | ,                              | 1                       |  |  |  |