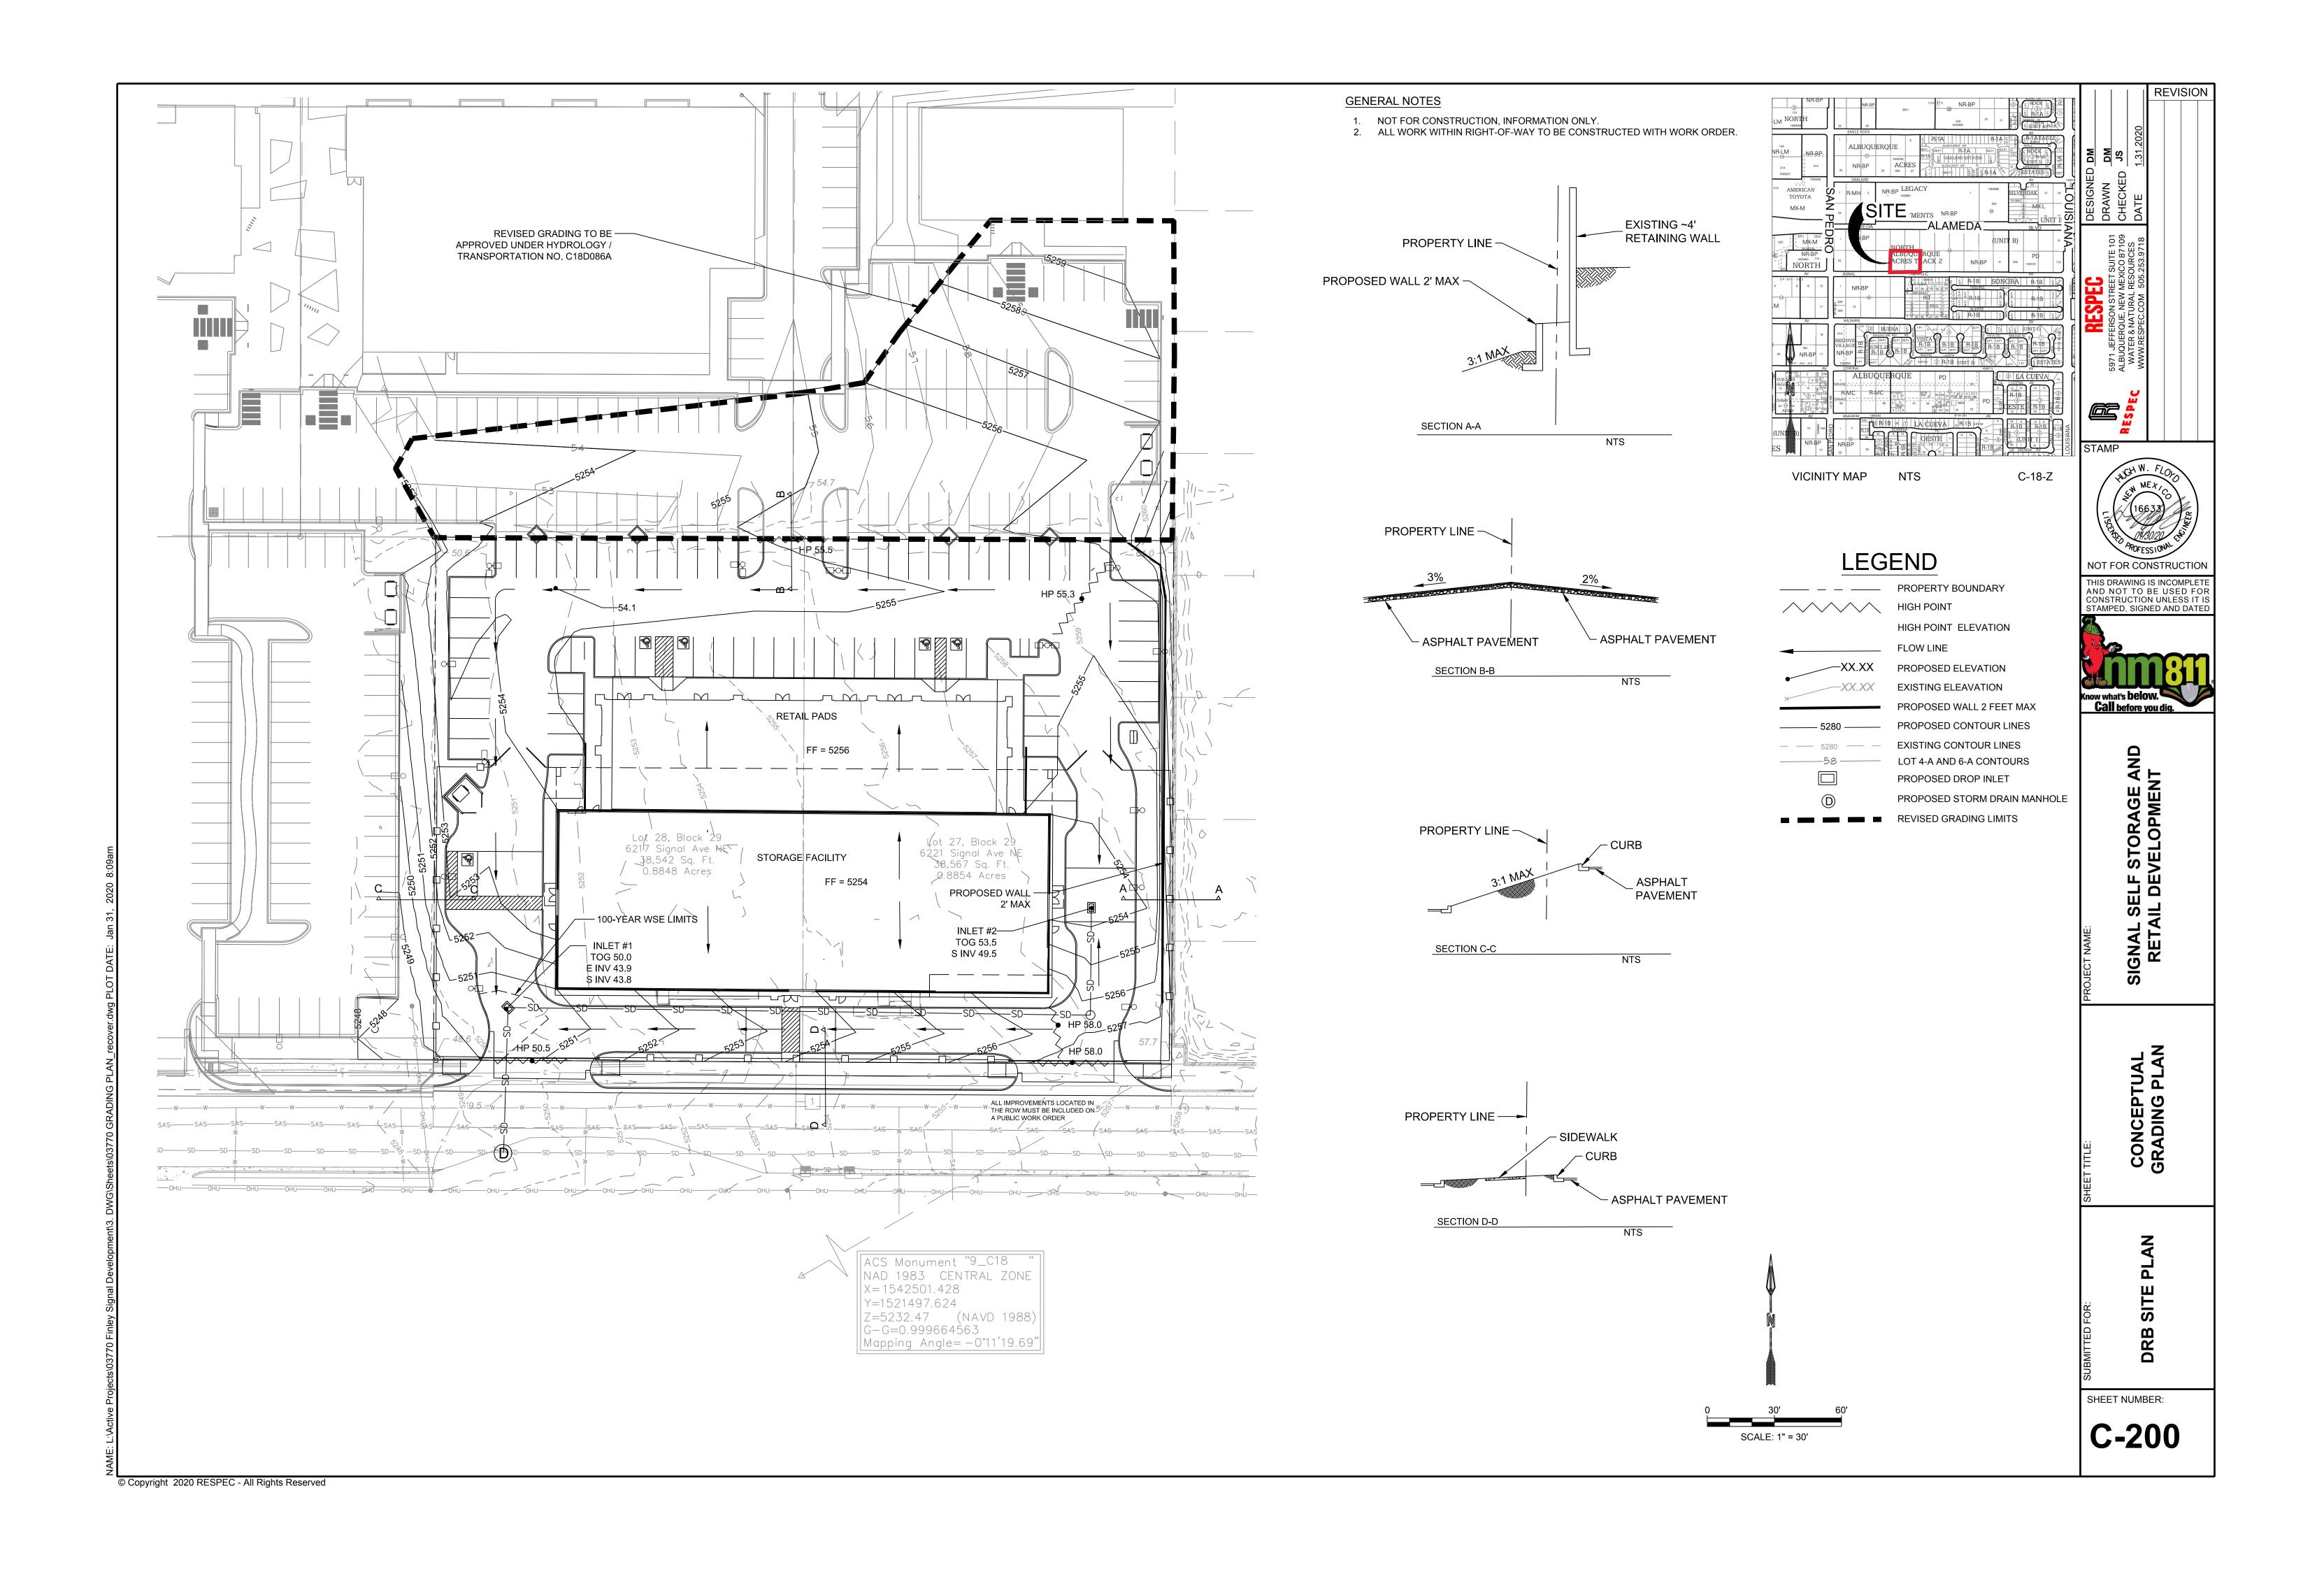

| Current DRC                                                         |                                                                                                                         |                                                         | FIGURE 12                                                                                                                                                                             | С                                                                | Date Submitted:                                       | Novembe                                                 | er 6, 2019                 |                                |                         |  |  |  |
|---------------------------------------------------------------------|-------------------------------------------------------------------------------------------------------------------------|---------------------------------------------------------|---------------------------------------------------------------------------------------------------------------------------------------------------------------------------------------|------------------------------------------------------------------|-------------------------------------------------------|---------------------------------------------------------|----------------------------|--------------------------------|-------------------------|--|--|--|
| Project Number                                                      | er:                                                                                                                     |                                                         |                                                                                                                                                                                       |                                                                  |                                                       | Date Site I                                             | Plan Approved:             |                                |                         |  |  |  |
|                                                                     |                                                                                                                         |                                                         | <u>INFR</u>                                                                                                                                                                           | Date Preliminary Plat Approved:                                  |                                                       |                                                         |                            |                                |                         |  |  |  |
| (Rev. 2-16-18)                                                      |                                                                                                                         |                                                         |                                                                                                                                                                                       |                                                                  |                                                       | Date Preliminary Plat Expires:                          |                            |                                |                         |  |  |  |
| EXHIBIT "A"                                                         |                                                                                                                         |                                                         |                                                                                                                                                                                       |                                                                  |                                                       | DRB Project No.:                                        |                            |                                |                         |  |  |  |
|                                                                     |                                                                                                                         | DRB Application No.:                                    |                                                                                                                                                                                       |                                                                  |                                                       |                                                         |                            |                                |                         |  |  |  |
| DEVELOPMENT REVIEW BOARD (D.R.B.) REQUIRED INFRASTRUCTURE LIST      |                                                                                                                         |                                                         |                                                                                                                                                                                       |                                                                  |                                                       |                                                         |                            |                                |                         |  |  |  |
| CIONAL CELE CTORACE AND RETAIL DEVELOPMENT, NORTH ALBUQUERQUE ACRES |                                                                                                                         |                                                         |                                                                                                                                                                                       |                                                                  |                                                       |                                                         |                            |                                |                         |  |  |  |
|                                                                     | SIGNAL SELF STORAGE AND RETAIL DEVELOPMENT, NORTH ALBUQUERQUE ACRES  PROPOSED NAME OF PLAT AND/OR SITE DEVELOPMENT PLAN |                                                         |                                                                                                                                                                                       |                                                                  |                                                       |                                                         |                            |                                |                         |  |  |  |
|                                                                     | I NOT OUR HAIRE OF FEAT AREACT OFF SETELOT MERT FEAT                                                                    |                                                         |                                                                                                                                                                                       |                                                                  |                                                       |                                                         |                            |                                |                         |  |  |  |
|                                                                     |                                                                                                                         | LO                                                      | T 28, BLOCK 29, 6217 SIGNAL AVE, AND                                                                                                                                                  |                                                                  |                                                       | UQUERQUE ACRES                                          |                            |                                |                         |  |  |  |
|                                                                     |                                                                                                                         |                                                         | EXISTING LEGAL DESC                                                                                                                                                                   | RIPTION PRIOR TO PLATTIN                                         | G ACTION                                              |                                                         |                            |                                |                         |  |  |  |
| items in the list<br>portions of the<br>administrative              | sting and related fina<br>e financial guarantee                                                                         | incial guarantee<br>s. All such revi<br>unforeseen item | if the DRC Chair determines that appurtenals. Likewise, if the DRC Chair determines that is is sons require approval by the DRC Chair, the swhich arise during construction which are | at appurtenant or non-essential<br>e User Department and agent/o | items can be deleted fror<br>owner. If such approvals | n the listing, those items<br>are obtained, these revis | may be deleted a           | as well as th<br>g will be inc | ne related<br>orporated |  |  |  |
|                                                                     |                                                                                                                         | <b>1</b>                                                |                                                                                                                                                                                       |                                                                  |                                                       |                                                         | Construction Certification |                                |                         |  |  |  |
| Financially                                                         | Constructed                                                                                                             | Size                                                    | Type of Improvement                                                                                                                                                                   | Location                                                         | From                                                  | То                                                      | Privat                     | e P.E.                         | City Cnst               |  |  |  |
| Guaranteed                                                          | Under                                                                                                                   | <u>PAVING</u>                                           |                                                                                                                                                                                       |                                                                  |                                                       |                                                         | Inspector                  | P.E.                           | Engineer                |  |  |  |
| DRC #                                                               | DRC #                                                                                                                   |                                                         | STD CURB & GUTTER                                                                                                                                                                     | SIGNAL AVE (NORTH<br>SIDE ONLY)                                  | WEST PROPERTY<br>BOUNDARY                             | EAST PROPERTY<br>BOUNDARY                               | /                          | /                              |                         |  |  |  |
|                                                                     |                                                                                                                         | 4'                                                      | PCC SIDEWALK                                                                                                                                                                          | SIGNAL AVE                                                       | WEST PROPERTY<br>BOUNDARY                             | EAST PROPERTY<br>BOUNDARY                               |                            | 1                              |                         |  |  |  |
|                                                                     |                                                                                                                         | 32'                                                     | TWO PRIVATE DRIVE ENTRANCES                                                                                                                                                           | SIGNAL AVE (AT WEST<br>AND EAST PROPETY<br>BOUNDARIES)           |                                                       |                                                         | /                          | 1                              | /                       |  |  |  |
|                                                                     |                                                                                                                         | DRAINAGE                                                |                                                                                                                                                                                       |                                                                  |                                                       |                                                         |                            | ,                              | 1                       |  |  |  |