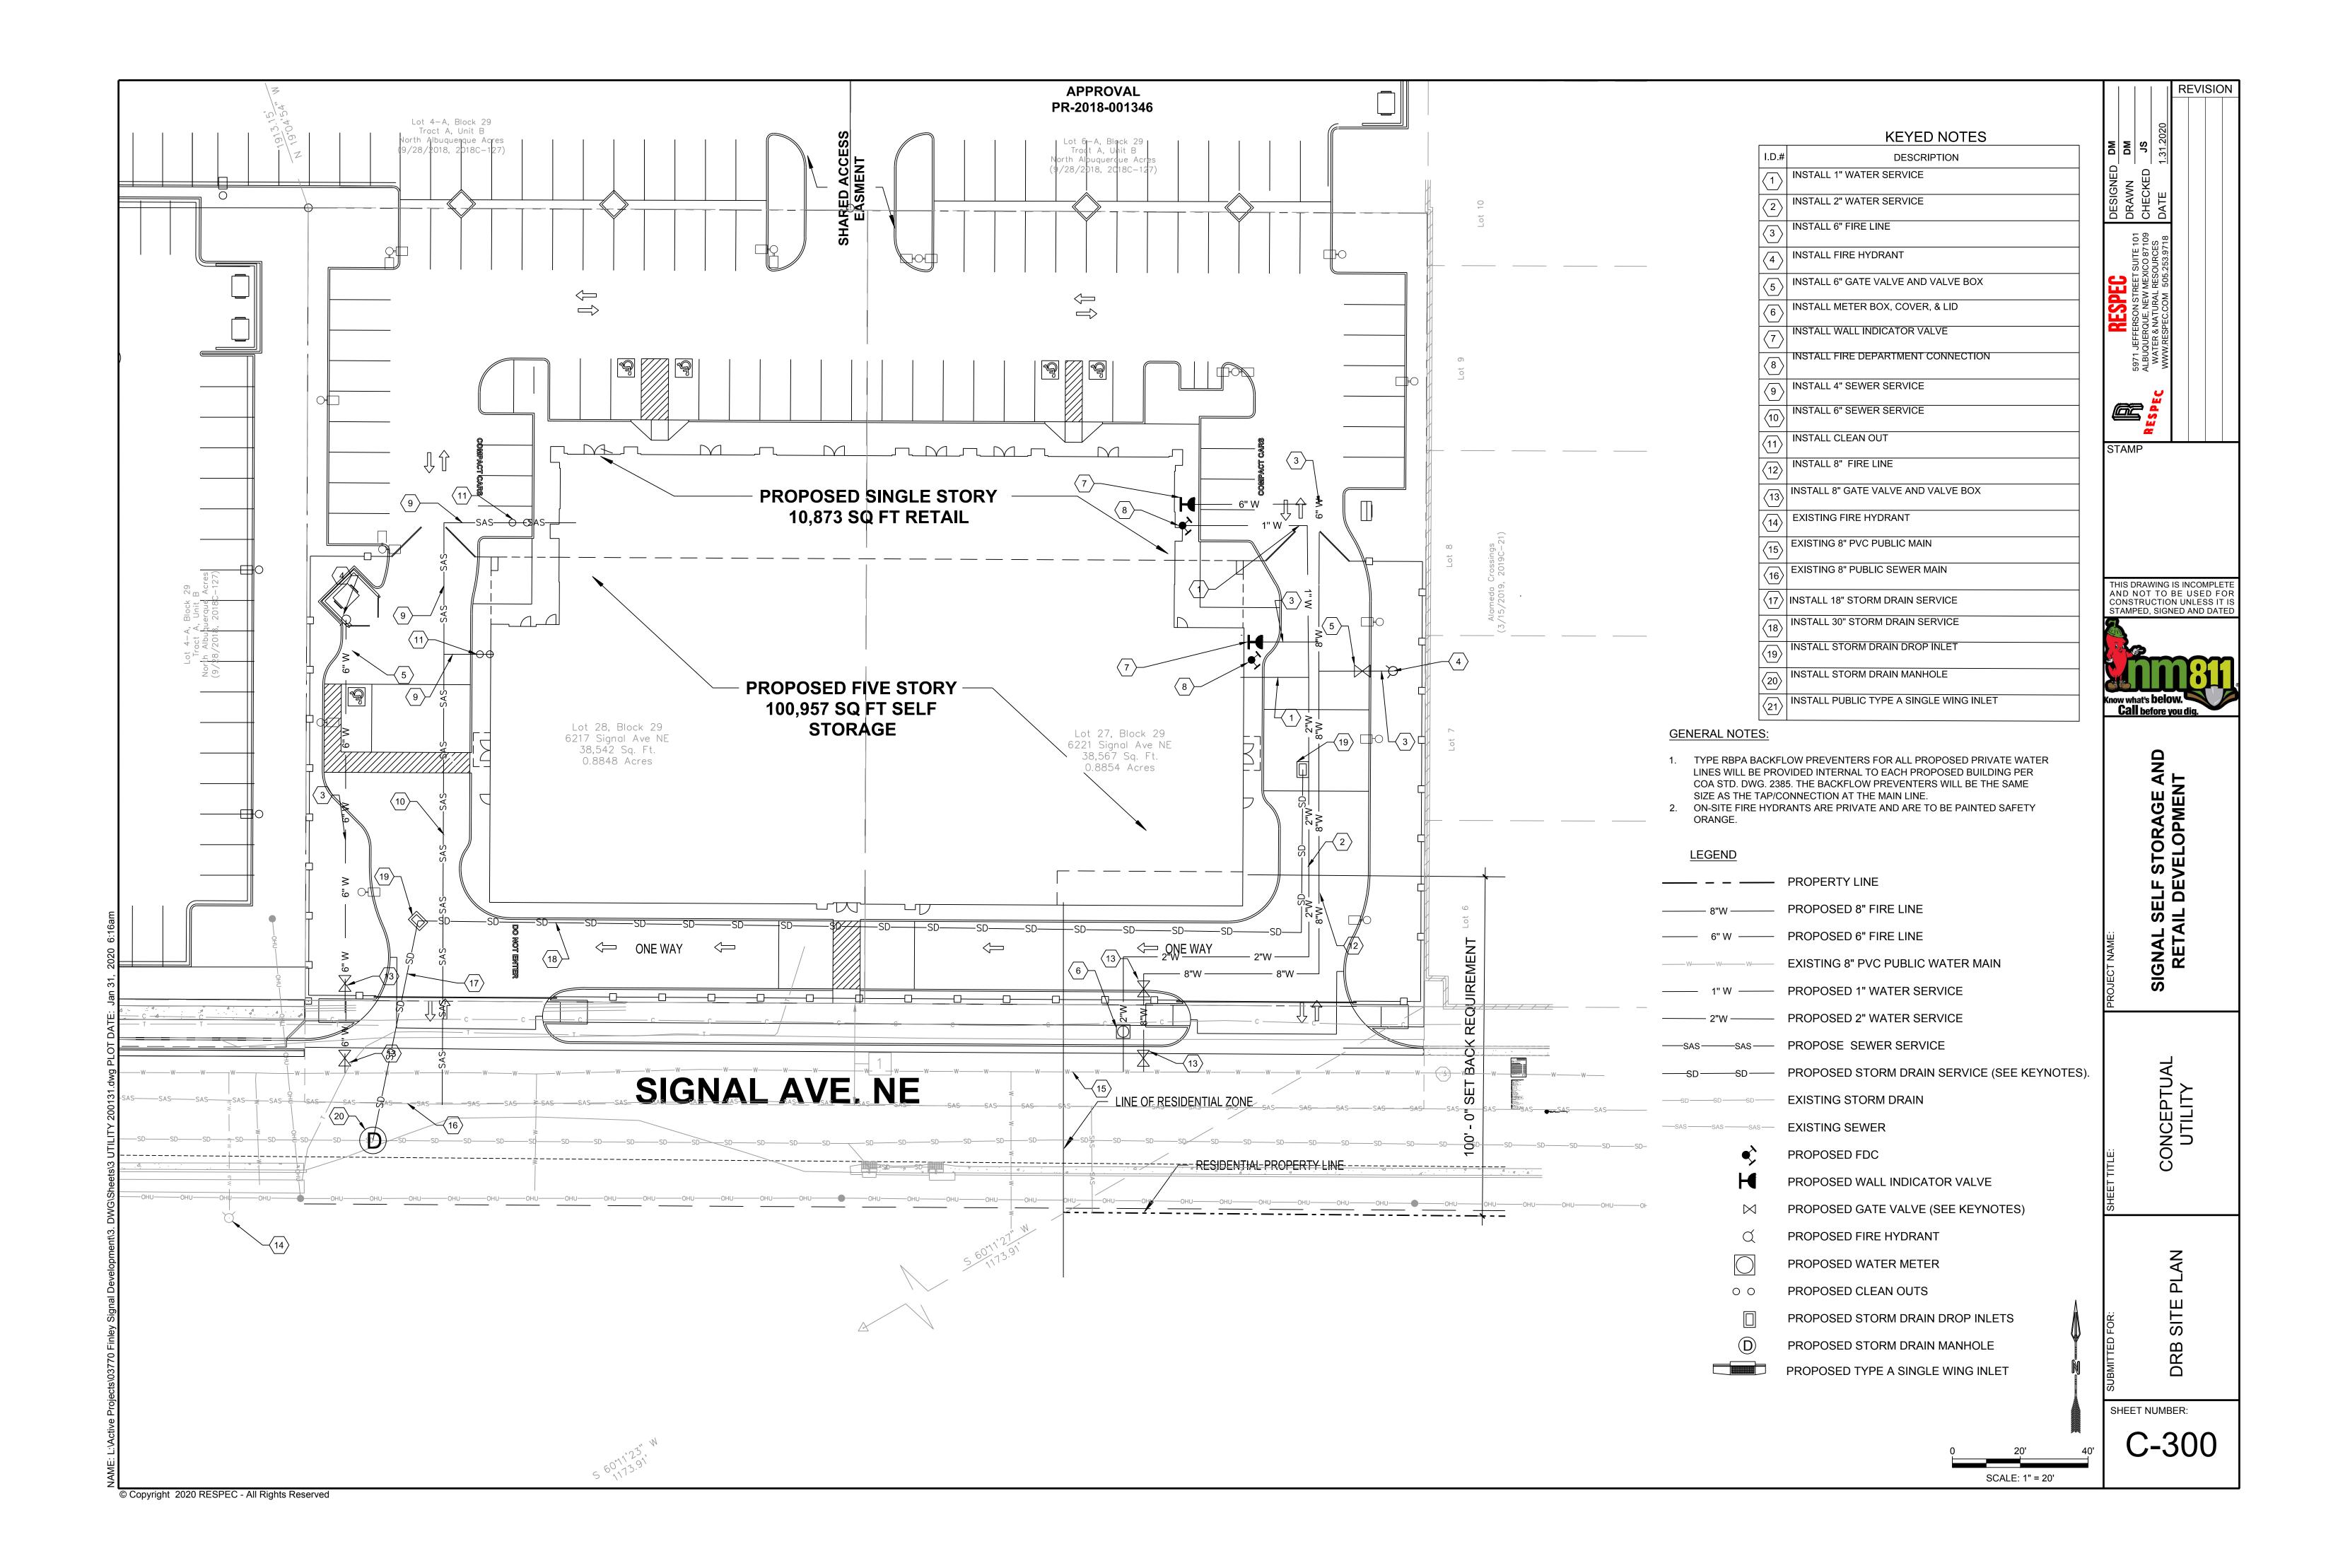

| Current DRC                                                         |                                                                                                                         |                                                         | FIGURE 12                                                                                                                                                                             | С                                                                | Date Submitted:                                       | Novembe                                                 | er 6, 2019                 |                                |                         |  |  |  |
|---------------------------------------------------------------------|-------------------------------------------------------------------------------------------------------------------------|---------------------------------------------------------|---------------------------------------------------------------------------------------------------------------------------------------------------------------------------------------|------------------------------------------------------------------|-------------------------------------------------------|---------------------------------------------------------|----------------------------|--------------------------------|-------------------------|--|--|--|
| Project Number                                                      | er:                                                                                                                     |                                                         |                                                                                                                                                                                       |                                                                  |                                                       | Date Site I                                             | Plan Approved:             |                                |                         |  |  |  |
|                                                                     |                                                                                                                         |                                                         | <u>INFR</u>                                                                                                                                                                           | Date Preliminary Plat Approved:                                  |                                                       |                                                         |                            |                                |                         |  |  |  |
| (Rev. 2-16-18)                                                      |                                                                                                                         |                                                         |                                                                                                                                                                                       |                                                                  |                                                       | Date Preliminary Plat Expires:                          |                            |                                |                         |  |  |  |
| EXHIBIT "A"                                                         |                                                                                                                         |                                                         |                                                                                                                                                                                       |                                                                  |                                                       | DRB Project No.:                                        |                            |                                |                         |  |  |  |
|                                                                     |                                                                                                                         | DRB Application No.:                                    |                                                                                                                                                                                       |                                                                  |                                                       |                                                         |                            |                                |                         |  |  |  |
| DEVELOPMENT REVIEW BOARD (D.R.B.) REQUIRED INFRASTRUCTURE LIST      |                                                                                                                         |                                                         |                                                                                                                                                                                       |                                                                  |                                                       |                                                         |                            |                                |                         |  |  |  |
| CIONAL CELE CTORACE AND RETAIL DEVELOPMENT, NORTH ALBUQUERQUE ACRES |                                                                                                                         |                                                         |                                                                                                                                                                                       |                                                                  |                                                       |                                                         |                            |                                |                         |  |  |  |
|                                                                     | SIGNAL SELF STORAGE AND RETAIL DEVELOPMENT, NORTH ALBUQUERQUE ACRES  PROPOSED NAME OF PLAT AND/OR SITE DEVELOPMENT PLAN |                                                         |                                                                                                                                                                                       |                                                                  |                                                       |                                                         |                            |                                |                         |  |  |  |
|                                                                     | I NOT OUR HAIRE OF FEAT AREACT OFF SETELOT MERT FEAT                                                                    |                                                         |                                                                                                                                                                                       |                                                                  |                                                       |                                                         |                            |                                |                         |  |  |  |
|                                                                     |                                                                                                                         | LO                                                      | T 28, BLOCK 29, 6217 SIGNAL AVE, AND                                                                                                                                                  |                                                                  |                                                       | UQUERQUE ACRES                                          |                            |                                |                         |  |  |  |
|                                                                     |                                                                                                                         |                                                         | EXISTING LEGAL DESC                                                                                                                                                                   | RIPTION PRIOR TO PLATTIN                                         | G ACTION                                              |                                                         |                            |                                |                         |  |  |  |
| items in the list<br>portions of the<br>administrative              | sting and related fina<br>e financial guarantee                                                                         | incial guarantee<br>s. All such revi<br>unforeseen item | if the DRC Chair determines that appurtenals. Likewise, if the DRC Chair determines that is is sons require approval by the DRC Chair, the swhich arise during construction which are | at appurtenant or non-essential<br>e User Department and agent/o | items can be deleted fror<br>owner. If such approvals | n the listing, those items<br>are obtained, these revis | may be deleted a           | as well as th<br>g will be inc | ne related<br>orporated |  |  |  |
|                                                                     |                                                                                                                         | <b>1</b>                                                |                                                                                                                                                                                       |                                                                  |                                                       |                                                         | Construction Certification |                                |                         |  |  |  |
| Financially                                                         | Constructed                                                                                                             | Size                                                    | Type of Improvement                                                                                                                                                                   | Location                                                         | From                                                  | То                                                      | Privat                     | e P.E.                         | City Cnst               |  |  |  |
| Guaranteed                                                          | Under                                                                                                                   | <u>PAVING</u>                                           |                                                                                                                                                                                       |                                                                  |                                                       |                                                         | Inspector                  | P.E.                           | Engineer                |  |  |  |
| DRC #                                                               | DRC #                                                                                                                   |                                                         | STD CURB & GUTTER                                                                                                                                                                     | SIGNAL AVE (NORTH<br>SIDE ONLY)                                  | WEST PROPERTY<br>BOUNDARY                             | EAST PROPERTY<br>BOUNDARY                               | /                          | /                              |                         |  |  |  |
|                                                                     |                                                                                                                         | 4'                                                      | PCC SIDEWALK                                                                                                                                                                          | SIGNAL AVE                                                       | WEST PROPERTY<br>BOUNDARY                             | EAST PROPERTY<br>BOUNDARY                               |                            | 1                              |                         |  |  |  |
|                                                                     |                                                                                                                         | 32'                                                     | TWO PRIVATE DRIVE ENTRANCES                                                                                                                                                           | SIGNAL AVE (AT WEST<br>AND EAST PROPETY<br>BOUNDARIES)           |                                                       |                                                         | /                          | 1                              | /                       |  |  |  |
|                                                                     |                                                                                                                         | DRAINAGE                                                |                                                                                                                                                                                       |                                                                  |                                                       |                                                         |                            | ,                              | 1                       |  |  |  |