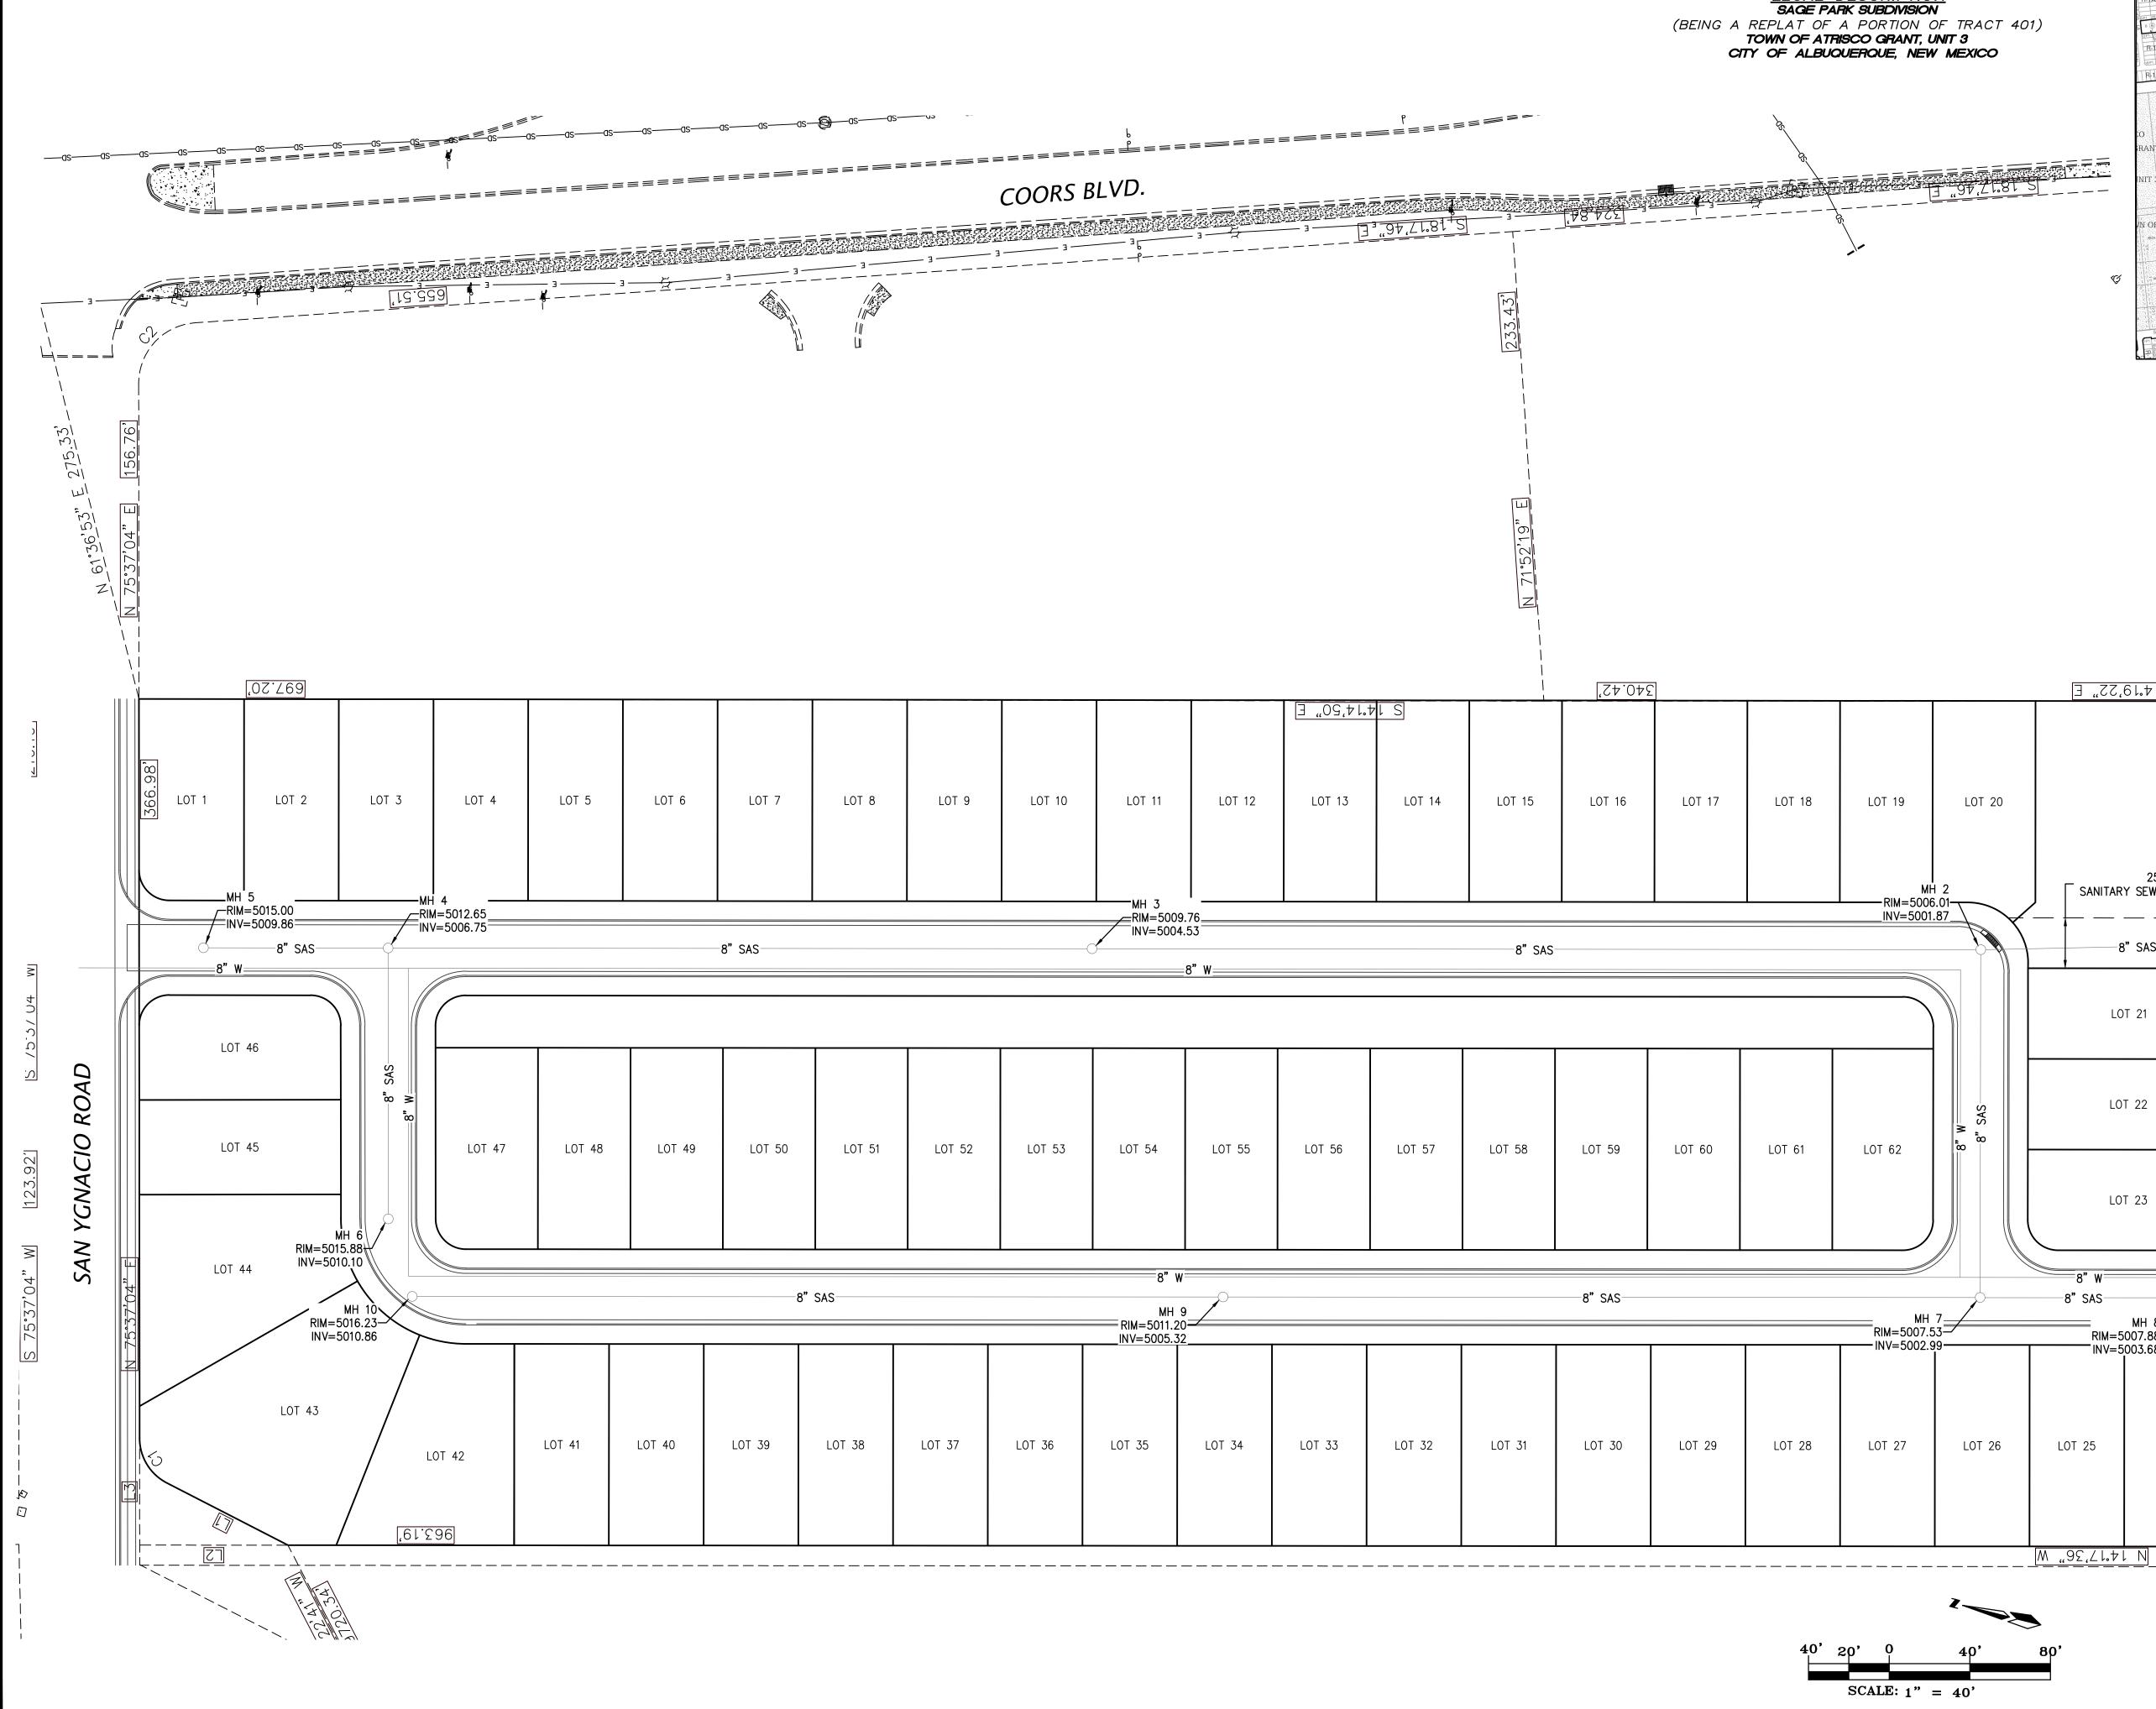

December 10, 2019

DRB Chair City of Albuquerque PO Box 1293 Albuquerque, NM 87103

Re: Sage Park Subdivision - Sketch Plat

Attached Sketch Plat submittal for a subdivision located within zone atlas page L-10.

The subdivision is a replat of "Tract 401 Unit 3 Town of Atrisco Grant" and is located on Sage Road near Coors Blvd. The plat would create 62 lots and 2 tracts from the existing Tract.

Overview and Summary of Request

- Plat of 62 lots, 2 HOA tracts and ROW dedication created from one tract.
- Roadway connections to San Ygnacio Road and Sage Road with interior loop.
- Utility Connections to Sage Road with extension to San Ygnacio Road.
- Drainage of the subdivision routed at historic levels from a detention / water quality feature to an existing drainage pond within the County.

As agent for the owners, we are requesting comment on the City requirements to approve the proposed subdivision. Please contact me at 410-1622 or via email if you have any questions or comments.

Sincerely, Ron E. Hensley P.E.