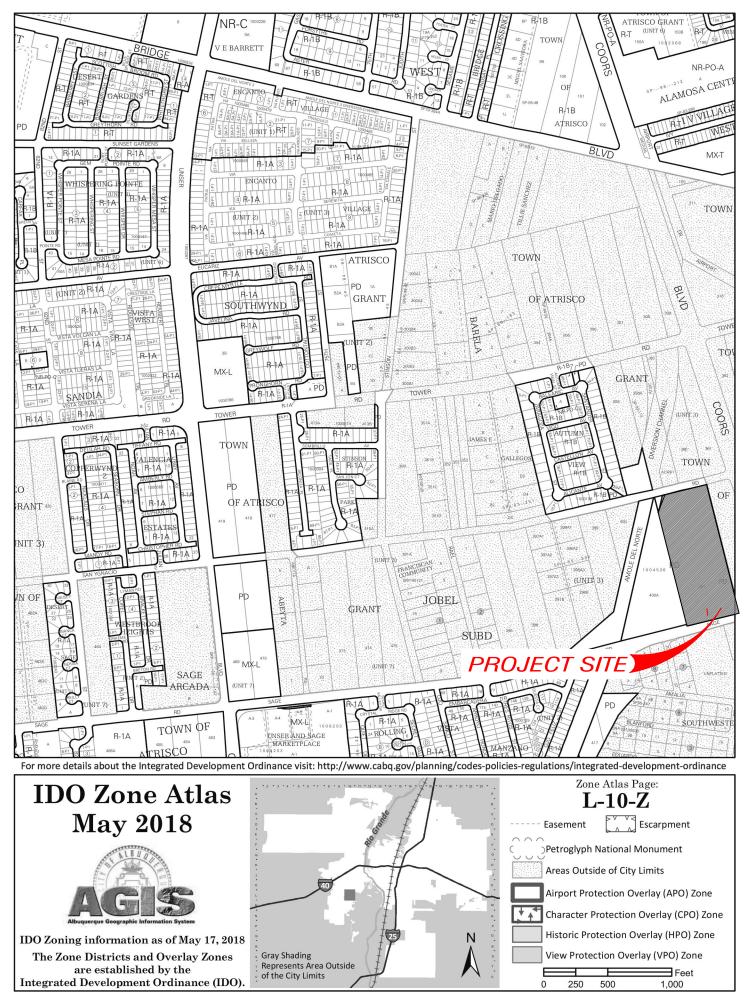

| APPLICATION INFORMATION                           |                           |                               |                                  |  |  |  |  |  |  |
|---------------------------------------------------|---------------------------|-------------------------------|----------------------------------|--|--|--|--|--|--|
| Applicant: Clearbrook Investments, Inc            |                           |                               | Phone:                           |  |  |  |  |  |  |
| Address: 8801 Jefferson St. N.E., #A              |                           |                               | Email: scotth@stillbrooke.com    |  |  |  |  |  |  |
| City: Albuquerque                                 |                           | State: NM                     | Zip: 87113                       |  |  |  |  |  |  |
| Professional/Agent (if any): Ron Hensley / 7      | THE Group                 |                               | Phone: 505-410-1622              |  |  |  |  |  |  |
| Address: 300 Branding Iron Rd. S.E.               |                           |                               | Email: ron@thegroup.cc           |  |  |  |  |  |  |
| City: Rio Rancho, NM                              |                           | State: NM                     | Zip: 87124                       |  |  |  |  |  |  |
| Proprietary Interest in Site: None                |                           | List <u>all</u> owners:       |                                  |  |  |  |  |  |  |
| SITE INFORMATION (Accuracy of the existing lega   | I description is crucial! | Attach a separate sheet if no | ecessary.)                       |  |  |  |  |  |  |
| Lot or Tract No.: TRACT 401                       |                           | Block:                        | Unit: 3                          |  |  |  |  |  |  |
| Subdivision/Addition: ATRISCO GRANT               |                           | MRGCD Map No.:                | UPC Code: 101005652511340513     |  |  |  |  |  |  |
| Zone Atlas Page(s): L-10                          | Existing Zoning: PD       |                               | Proposed Zoning MX-M             |  |  |  |  |  |  |
| # of Existing Lots: 1                             | # of Proposed Lots:       | 62                            | Total Area of Site (Acres): 9.56 |  |  |  |  |  |  |
| LOCATION OF PROPERTY BY STREETS                   |                           |                               |                                  |  |  |  |  |  |  |
| Site Address/Street: SAGE RD SW                   | Between: COOR             | S a                           | and: 75TH ST                     |  |  |  |  |  |  |
| CASE HISTORY (List any current or prior project a | nd case number(s) that    | may be relevant to your req   | uest.)                           |  |  |  |  |  |  |
| ,                                                 |                           |                               |                                  |  |  |  |  |  |  |
| 47 P/1                                            |                           |                               |                                  |  |  |  |  |  |  |
| Signature: Km / Jensley                           | /                         |                               | Date: 12/9/19                    |  |  |  |  |  |  |
|                                                   |                           |                               |                                  |  |  |  |  |  |  |

December 10, 2019

DRB Chair City of Albuquerque PO Box 1293 Albuquerque, NM 87103

Re: Sage Park Subdivision - Sketch Plat

Attached Sketch Plat submittal for a subdivision located within zone atlas page L-10.

The subdivision is a replat of "Tract 401 Unit 3 Town of Atrisco Grant" and is located on Sage Road near Coors Blvd. The plat would create 62 lots and 2 tracts from the existing Tract.

Overview and Summary of Request