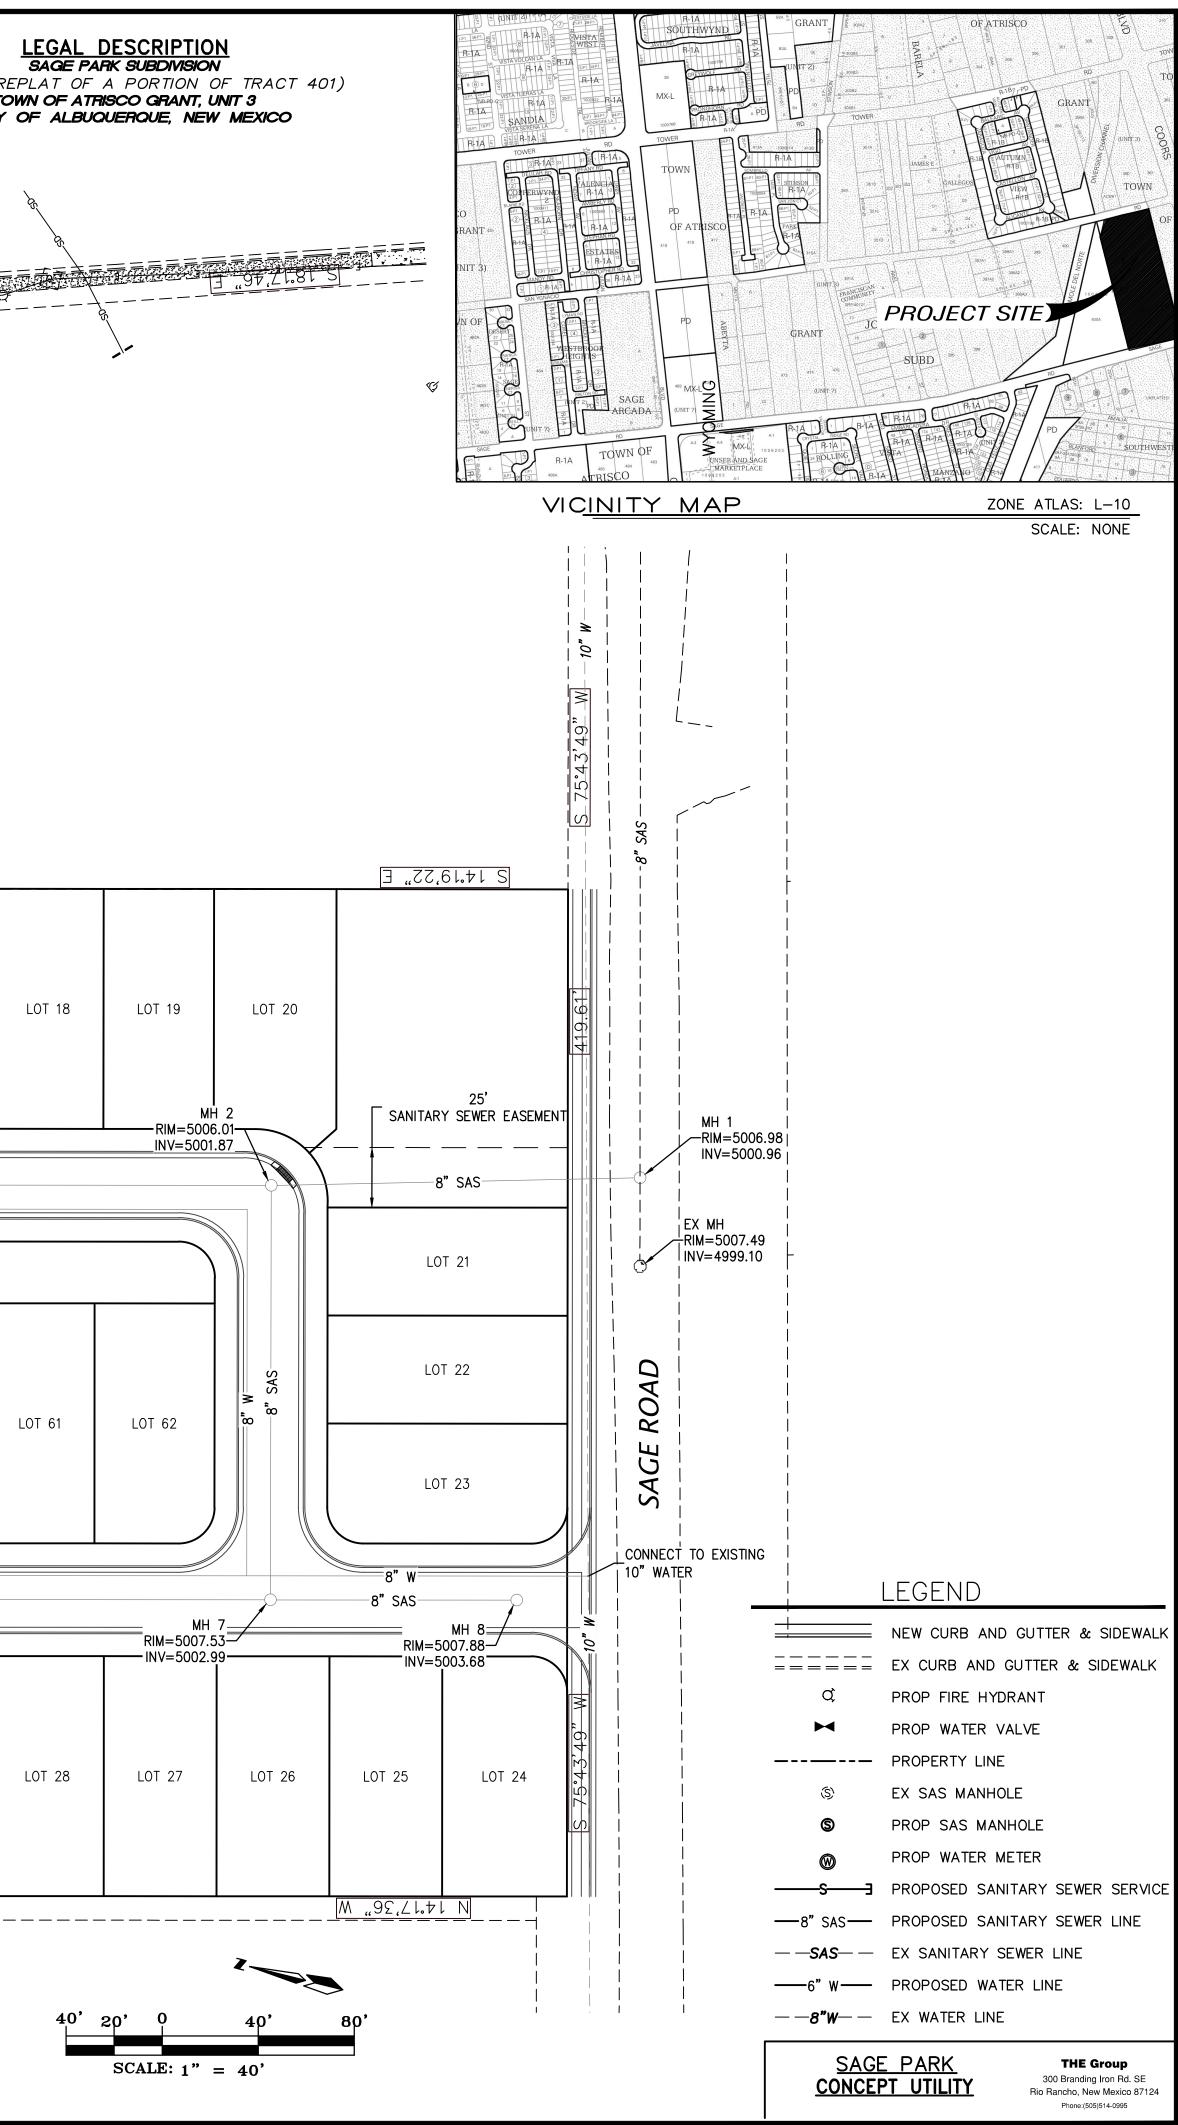

December 10, 2019

DRB Chair City of Albuquerque PO Box 1293 Albuquerque, NM 87103

Re: Sage Park Subdivision - Sketch Plat

Attached Sketch Plat submittal for a subdivision located within zone atlas page L-10.

The subdivision is a replat of "Tract 401 Unit 3 Town of Atrisco Grant" and is located on Sage Road near Coors Blvd. The plat would create 62 lots and 2 tracts from the existing Tract.

Overview and Summary of Request

- Plat of 62 lots, 2 HOA tracts and ROW dedication created from one tract.
- Roadway connections to San Ygnacio Road and Sage Road with interior loop.
- Utility Connections to Sage Road with extension to San Ygnacio Road.
- Drainage of the subdivision routed at historic levels from a detention / water quality feature to an existing drainage pond within the County.

As agent for the owners, we are requesting comment on the City requirements to approve the proposed subdivision. Please contact me at 410-1622 or via email if you have any questions or comments.

Sincerely, Ron E. Hensley P.E.