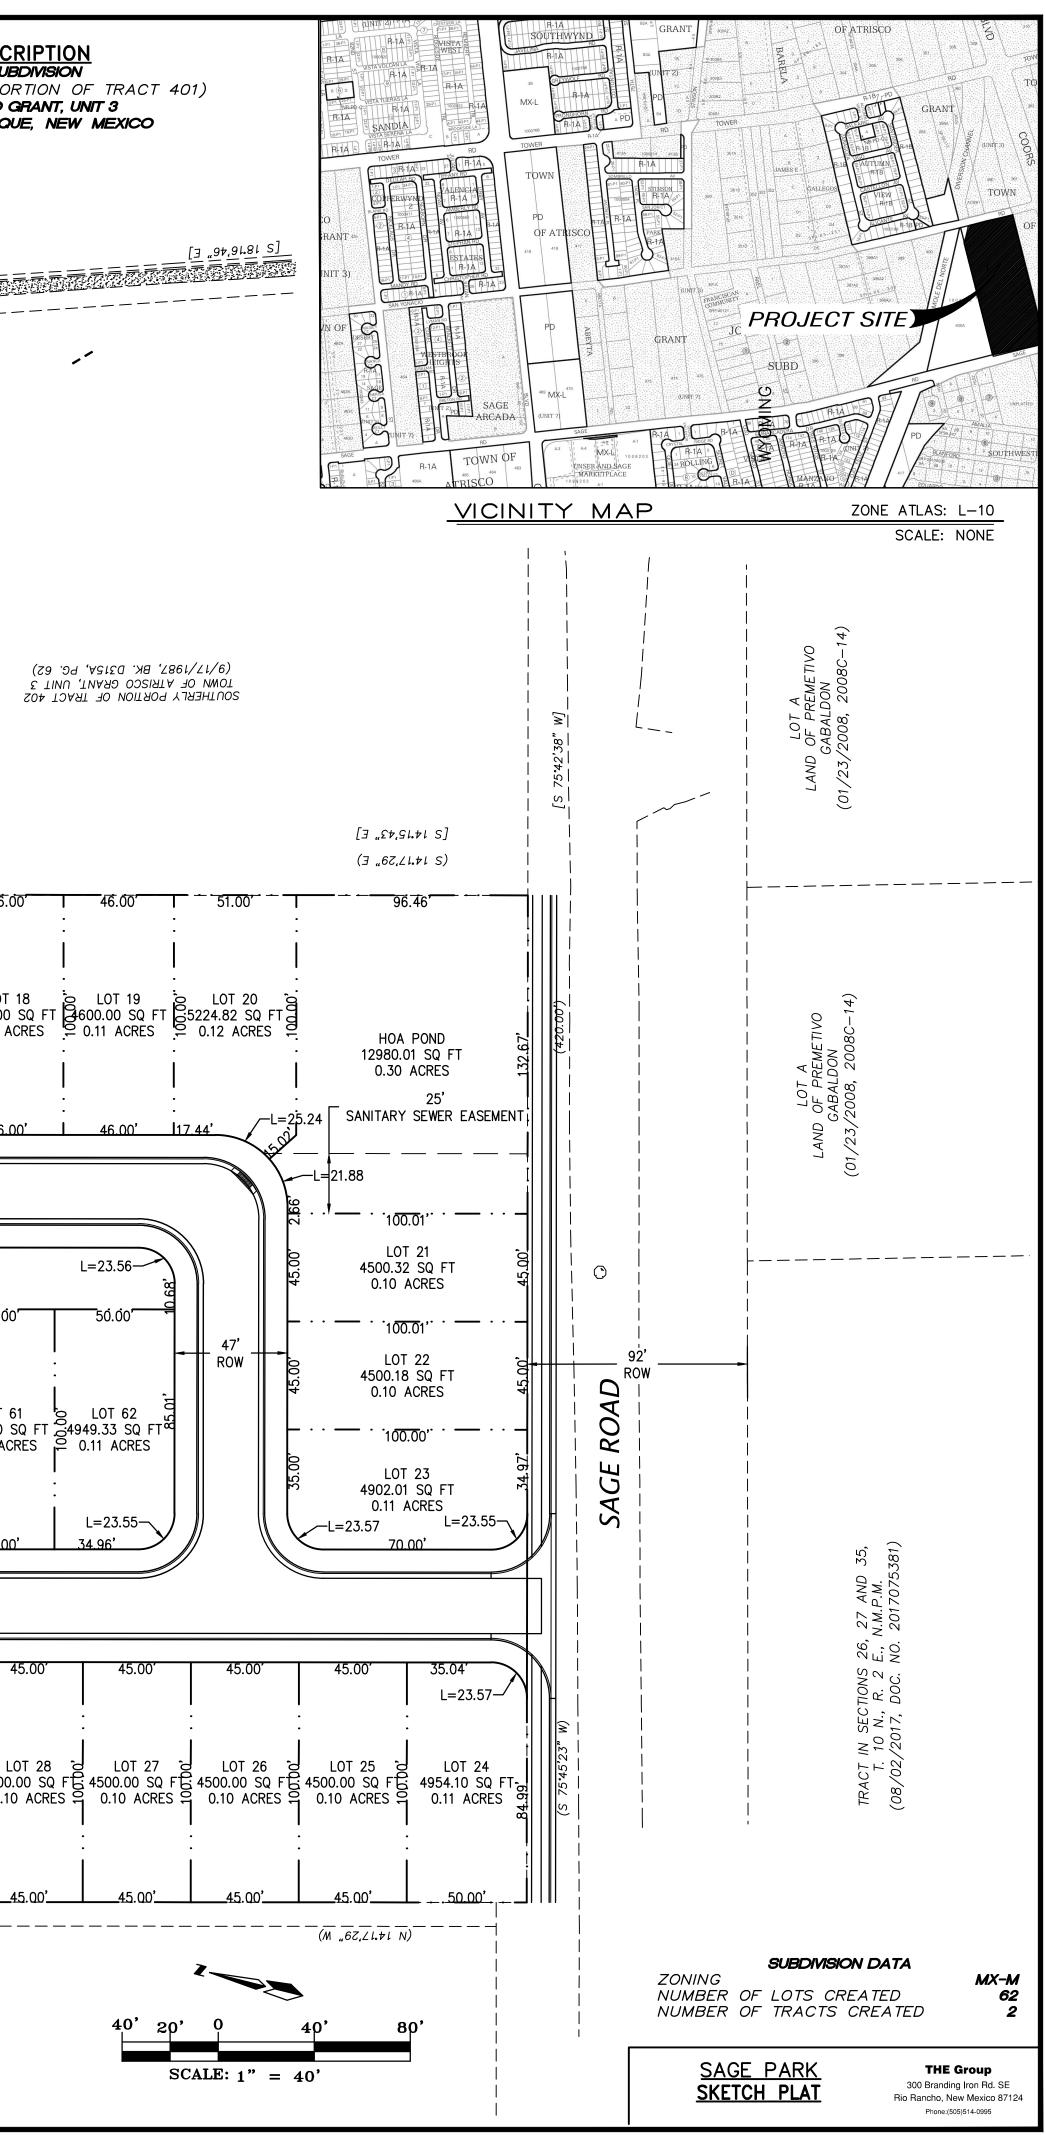

The subdivision is a replat of "Tract 401 Unit 3 Town of Atrisco Grant" and is located on Sage Road near Coors Blvd. The plat would create 62 lots and 2 tracts from the existing Tract.

Overview and Summary of Request

- Plat of 62 lots, 2 HOA tracts and ROW dedication created from one tract.
- Roadway connections to San Ygnacio Road and Sage Road with interior loop.
- Utility Connections to Sage Road with extension to San Ygnacio Road.
- Drainage of the subdivision routed at historic levels from a detention / water quality feature to an existing drainage pond within the County.

| APPLICATION INFORMATION                           |                           |                               |                                  |  |  |  |  |  |  |
|---------------------------------------------------|---------------------------|-------------------------------|----------------------------------|--|--|--|--|--|--|
| Applicant: Clearbrook Investments, Inc            |                           |                               | Phone:                           |  |  |  |  |  |  |
| Address: 8801 Jefferson St. N.E., #A              |                           |                               | Email: scotth@stillbrooke.com    |  |  |  |  |  |  |
| City: Albuquerque                                 |                           | State: NM                     | Zip: 87113                       |  |  |  |  |  |  |
| Professional/Agent (if any): Ron Hensley / 7      | THE Group                 |                               | Phone: 505-410-1622              |  |  |  |  |  |  |
| Address: 300 Branding Iron Rd. S.E.               |                           |                               | Email: ron@thegroup.cc           |  |  |  |  |  |  |
| City: Rio Rancho, NM                              |                           | State: NM                     | Zip: 87124                       |  |  |  |  |  |  |
| Proprietary Interest in Site: None                |                           | List <u>all</u> owners:       |                                  |  |  |  |  |  |  |
| SITE INFORMATION (Accuracy of the existing lega   | I description is crucial! | Attach a separate sheet if no | ecessary.)                       |  |  |  |  |  |  |
| Lot or Tract No.: TRACT 401                       |                           | Block:                        | Unit: 3                          |  |  |  |  |  |  |
| Subdivision/Addition: ATRISCO GRANT               |                           | MRGCD Map No.:                | UPC Code: 101005652511340513     |  |  |  |  |  |  |
| Zone Atlas Page(s): L-10                          | Existing Zoning: PD       |                               | Proposed Zoning MX-M             |  |  |  |  |  |  |
| # of Existing Lots: 1                             | # of Proposed Lots:       | 62                            | Total Area of Site (Acres): 9.56 |  |  |  |  |  |  |
| LOCATION OF PROPERTY BY STREETS                   |                           |                               |                                  |  |  |  |  |  |  |
| Site Address/Street: SAGE RD SW                   | Between: COOR             | S a                           | and: 75TH ST                     |  |  |  |  |  |  |
| CASE HISTORY (List any current or prior project a | nd case number(s) that    | may be relevant to your req   | uest.)                           |  |  |  |  |  |  |
| ,                                                 |                           |                               |                                  |  |  |  |  |  |  |
| 47 P/1                                            |                           |                               |                                  |  |  |  |  |  |  |
| Signature: Km / Jensley                           | /                         |                               | Date: 12/9/19                    |  |  |  |  |  |  |
|                                                   |                           |                               |                                  |  |  |  |  |  |  |