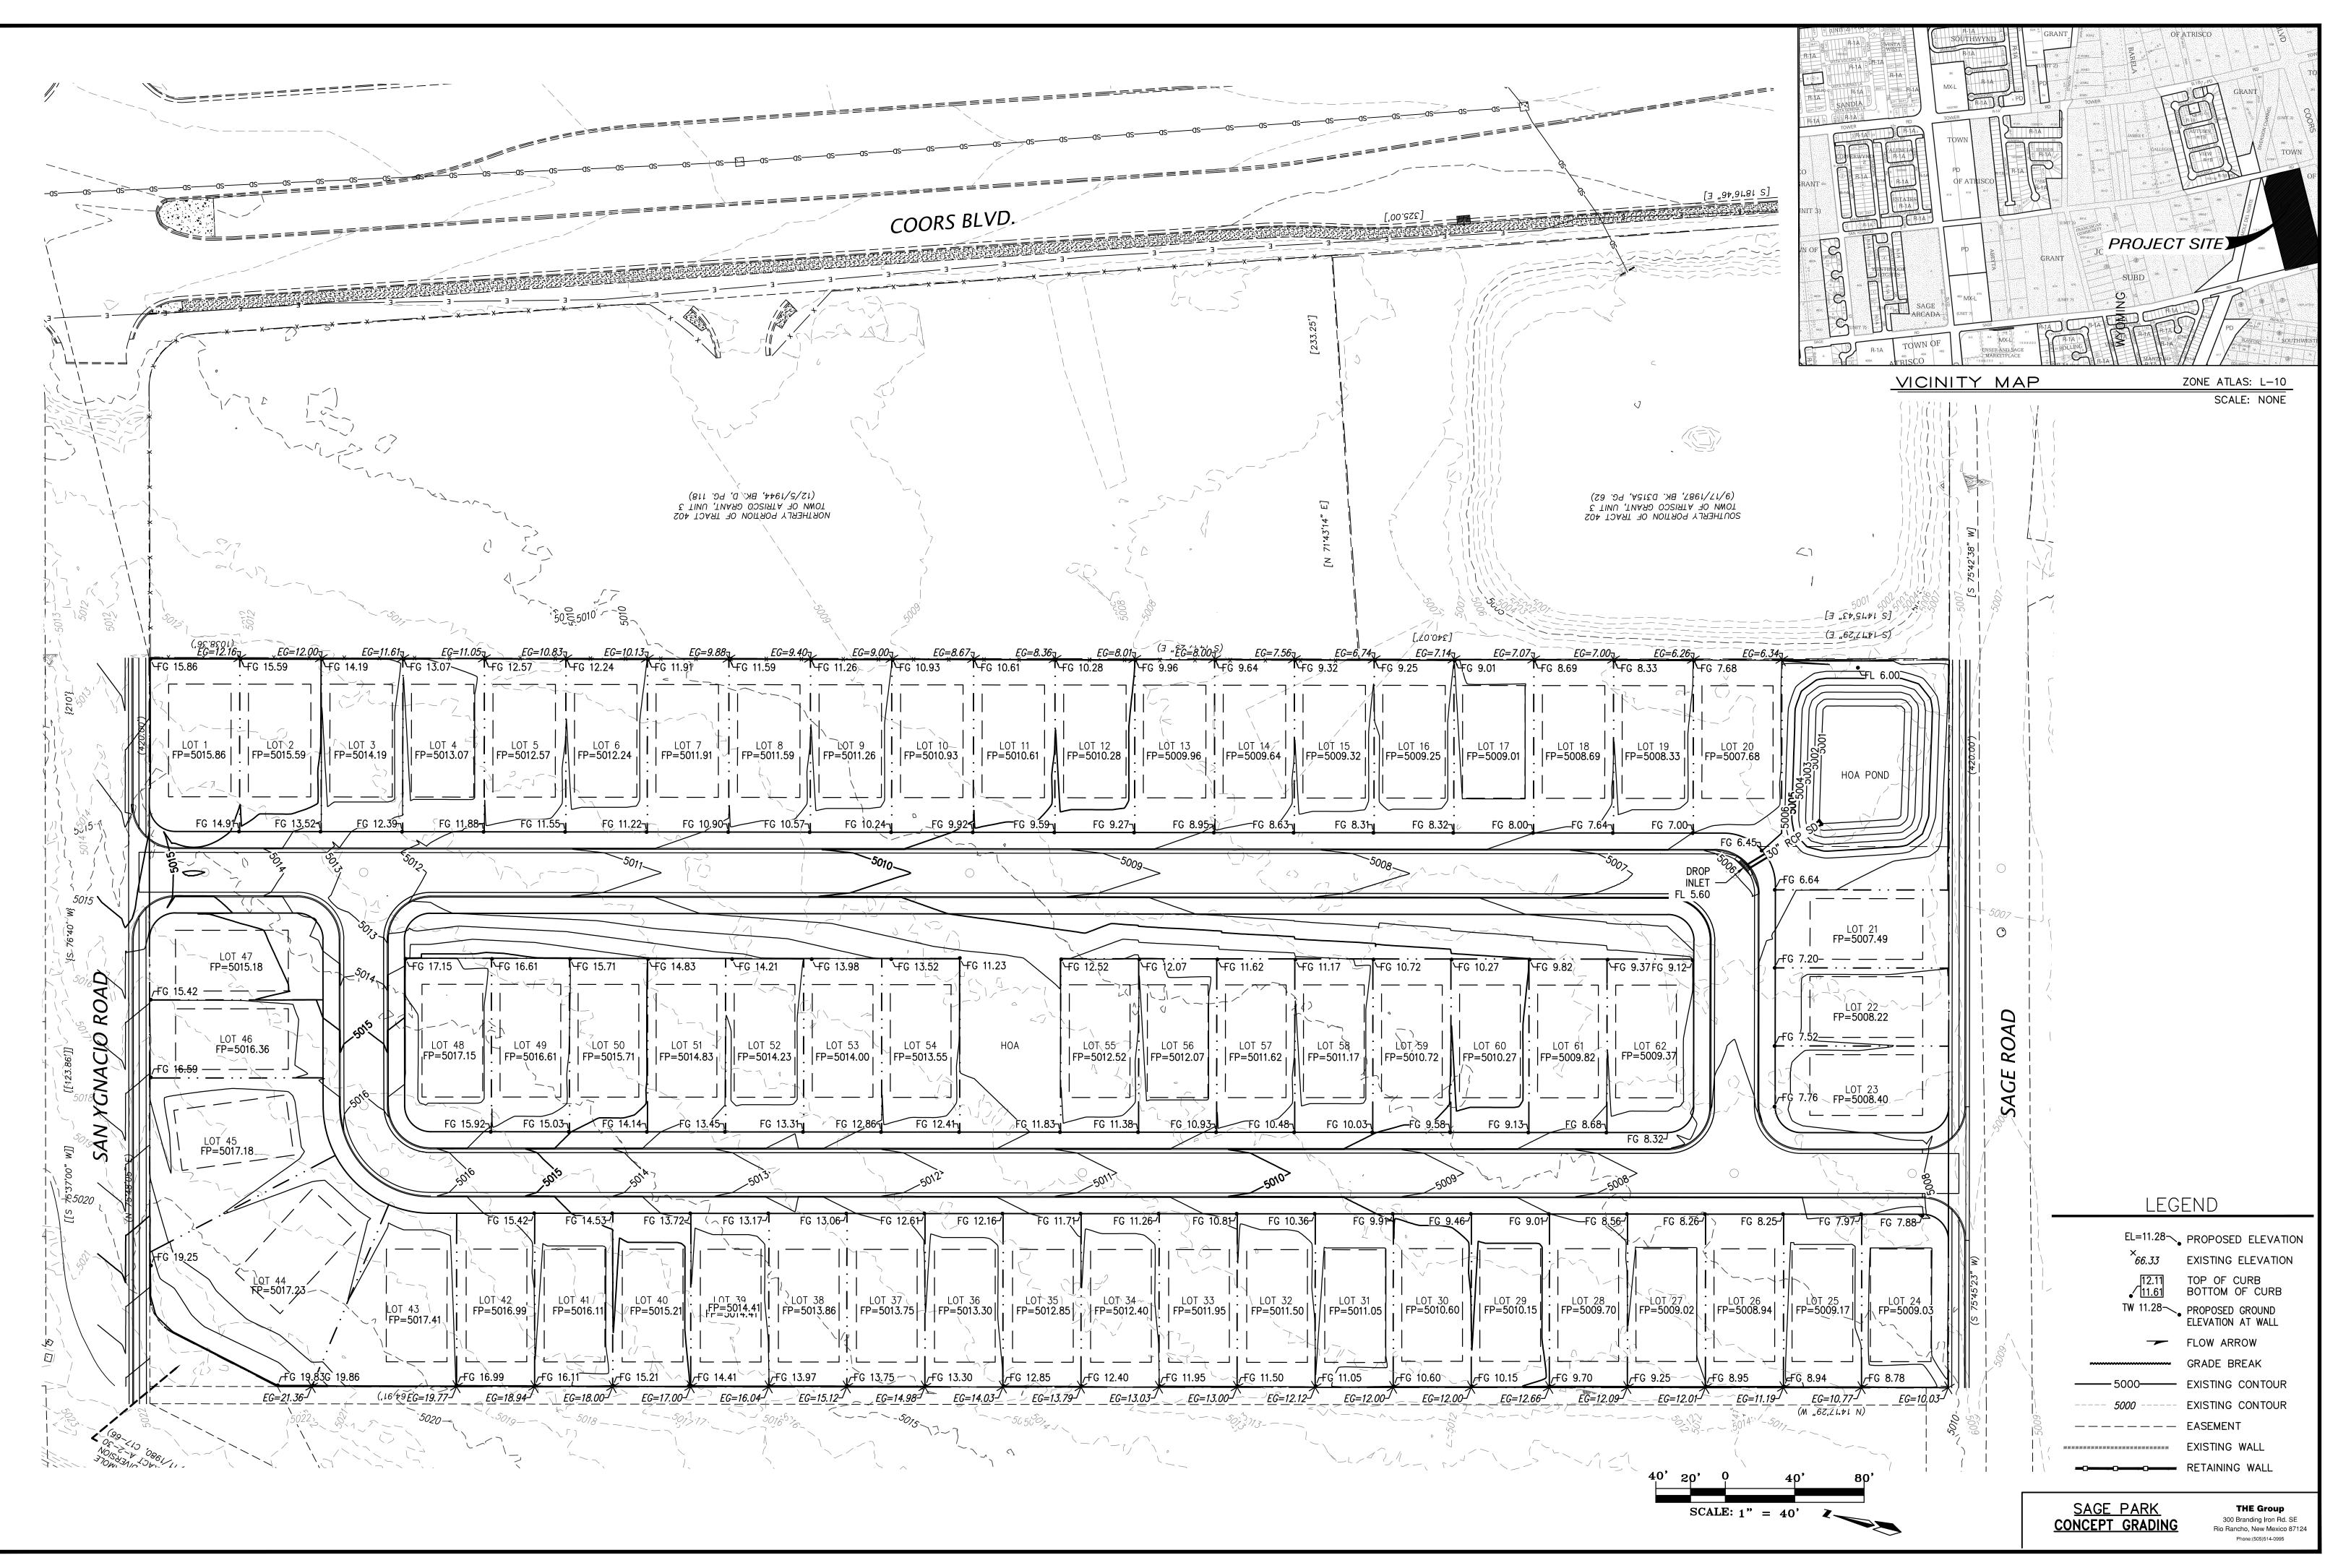

- Plat of 62 lots, 2 HOA tracts and ROW dedication created from one tract.
- Roadway connections to San Ygnacio Road and Sage Road with interior loop.
- Utility Connections to Sage Road with extension to San Ygnacio Road.
- Drainage of the subdivision routed at historic levels from a detention / water quality feature to an existing drainage pond within the County.

The subdivision is a replat of "Tract 401 Unit 3 Town of Atrisco Grant" and is located on Sage Road near Coors Blvd. The plat would create 62 lots and 2 tracts from the existing Tract.

Overview and Summary of Request