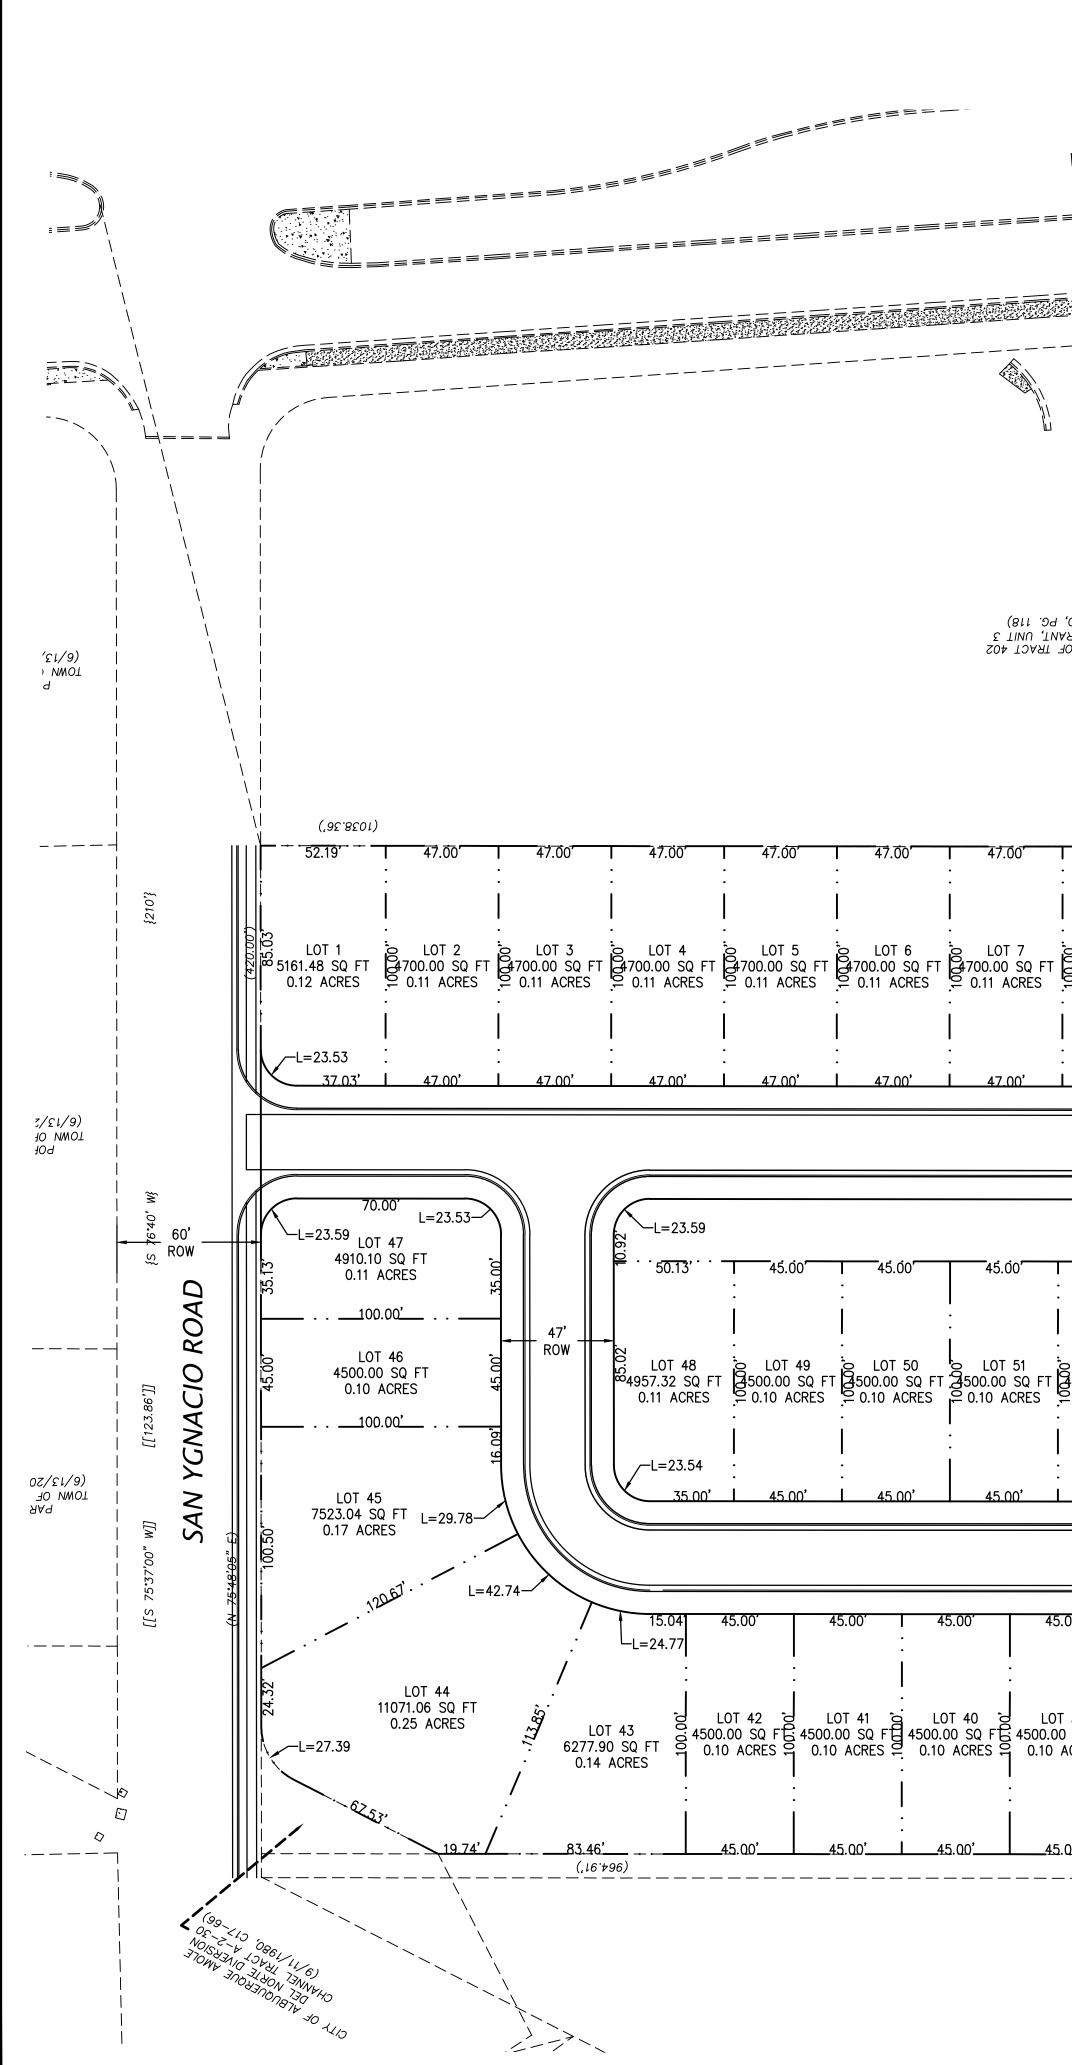

The subdivision is a replat of "Tract 401 Unit 3 Town of Atrisco Grant" and is located on Sage Road near Coors Blvd. The plat would create 62 lots and 2 tracts from the existing Tract.

Overview and Summary of Request

- Plat of 62 lots, 2 HOA tracts and ROW dedication created from one tract.
- Roadway connections to San Ygnacio Road and Sage Road with interior loop.
- Utility Connections to Sage Road with extension to San Ygnacio Road.
- Drainage of the subdivision routed at historic levels from a detention / water quality feature to an existing drainage pond within the County.

| APPLICATION INFORMATION                           |                           |                               |                                  |  |  |  |  |  |  |
|---------------------------------------------------|---------------------------|-------------------------------|----------------------------------|--|--|--|--|--|--|
| Applicant: Clearbrook Investments, Inc            |                           |                               | Phone:                           |  |  |  |  |  |  |
| Address: 8801 Jefferson St. N.E., #A              |                           |                               | Email: scotth@stillbrooke.com    |  |  |  |  |  |  |
| City: Albuquerque                                 |                           | State: NM                     | Zip: 87113                       |  |  |  |  |  |  |
| Professional/Agent (if any): Ron Hensley / 7      | THE Group                 |                               | Phone: 505-410-1622              |  |  |  |  |  |  |
| Address: 300 Branding Iron Rd. S.E.               |                           |                               | Email: ron@thegroup.cc           |  |  |  |  |  |  |
| City: Rio Rancho, NM                              |                           | State: NM                     | Zip: 87124                       |  |  |  |  |  |  |
| Proprietary Interest in Site: None                |                           | List <u>all</u> owners:       |                                  |  |  |  |  |  |  |
| SITE INFORMATION (Accuracy of the existing lega   | I description is crucial! | Attach a separate sheet if no | ecessary.)                       |  |  |  |  |  |  |
| Lot or Tract No.: TRACT 401                       |                           | Block:                        | Unit: 3                          |  |  |  |  |  |  |
| Subdivision/Addition: ATRISCO GRANT               |                           | MRGCD Map No.:                | UPC Code: 101005652511340513     |  |  |  |  |  |  |
| Zone Atlas Page(s): L-10                          | Existing Zoning: PD       |                               | Proposed Zoning MX-M             |  |  |  |  |  |  |
| # of Existing Lots: 1                             | # of Proposed Lots:       | 62                            | Total Area of Site (Acres): 9.56 |  |  |  |  |  |  |
| LOCATION OF PROPERTY BY STREETS                   |                           |                               |                                  |  |  |  |  |  |  |
| Site Address/Street: SAGE RD SW                   | Between: COOR             | S a                           | and: 75TH ST                     |  |  |  |  |  |  |
| CASE HISTORY (List any current or prior project a | nd case number(s) that    | may be relevant to your req   | uest.)                           |  |  |  |  |  |  |
| ,                                                 |                           |                               |                                  |  |  |  |  |  |  |
| 47 P/1                                            |                           |                               |                                  |  |  |  |  |  |  |
| Signature: Km / Jensley                           | /                         |                               | Date: 12/9/19                    |  |  |  |  |  |  |
|                                                   |                           |                               |                                  |  |  |  |  |  |  |