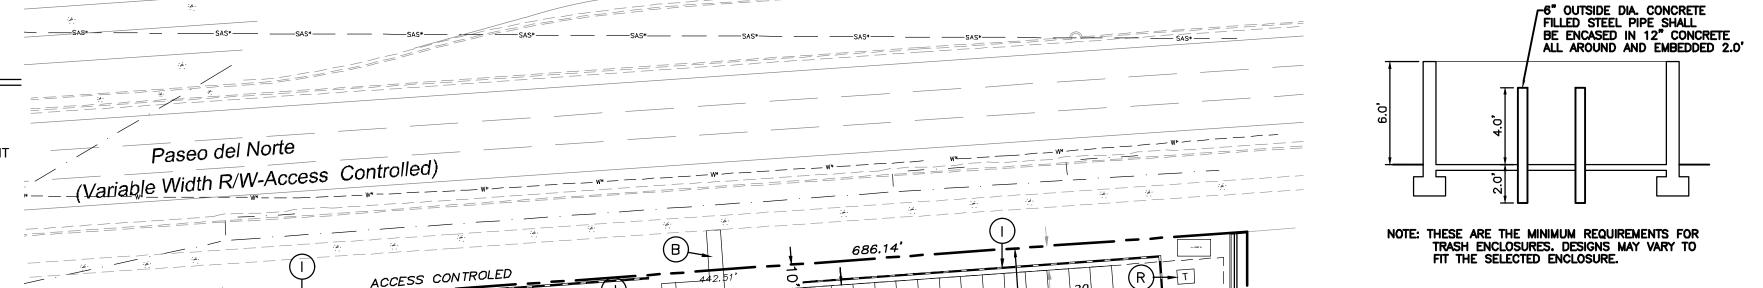

TO BE DEMOLISHED. PROPOSED STRUCTURE PER SITE

## STRUCTURE ELEVATIONS AND DIMENSIONS:

BUILDING AREA: 158,984 SF SEE SHEET A1 FOR STRUCTURE ELEVATIONS

#### ·// PARKING FACILITIES

CAR CHARGING STATIONS REQUIRED: 4 SPACES CAR CHARGING STATIONS PROVIDED: 4 SPACES

PARKING REQUIRED: 220 SPACES (PER ZHE VARIANCE) (17ZHE-80268)

TOTAL PROVIDED: 220 SPACES (140 STANDARD; 72 COMPACT; 8 HC) TOTAL COVERED PARKING: 51 SPACES

HC PARKING REQUIRED: 8 SPACES (2 VAN ACCESSIBLE) HC PARKING PROVIDED: 8 SPACES (2 VAN ACCESSIBLE)

MOTORCYCLE PARKING REQUIRED: 5 SPACES

#### MOTORCYCLE PARKING PROVIDED: 5 SPACES

LOADING FACILITIES:

PASSENGER DROP OFF AT MAIN ENTRANCE





## GRAPHIC SCALE



26

Palomas Avenue N.E.

LOT LINE

EXIST. FIRE

HYDRANT

TYP. 220 PARKING SPACES

LOT 1-A

EXIST. FIRE

HYDRANT





DUMPSTER ENCLOSURE DETAIL

VIP COMPACTOR 13.5'

STANDARD ENCLOSURE 12.0'

CONCRETE SLAB: 6" THICK, 4,000 PSI, 3/4" AGGREGATE WITH 6x6-10/10 WWM OR EQUAL.

SLOPE TO DRAIN 1/8" PER FOOT.

6" DIA. STEEL GATE BOLLARDS-

APRON: 6" THICK, 4,000 PSI, 3.4" AGGREGATE W/ 6x610/10 WWM OR EQUAL. 12'x8' WITH 1/2"

FOOTING: AS REQUIRED BY DESIGN

APRON REQUIRED IN FRONT OF EACH ENCLOSURE. (6" WITH REINFORCING TO WITHSTAND 57,000 LBS.)

EXPANSION JOINT.

(J) SITE LIGHTING

(K) CROSSWALK, PAVERS (L) PUBLIC PLAZA WITH PAVERS AND BENCHES PER LANDSCAPE PLAN

(M) MOTORCYCLE PARKING SIGN (SEE DETAIL SHEET C4)

(NX) ACCESSIBLE PARKING PER ADA (SEE DETAIL FOR EACH AREA "X", SHEET C4)

O STOP SIGN

P PROPOSED FIRE HYDRANT

Q ADA RAMP (SEE "ADA RAMP DETAIL", SHEET C4)

(R) MONUMENT SIGN LOCATION (SIGNS BY SEPA