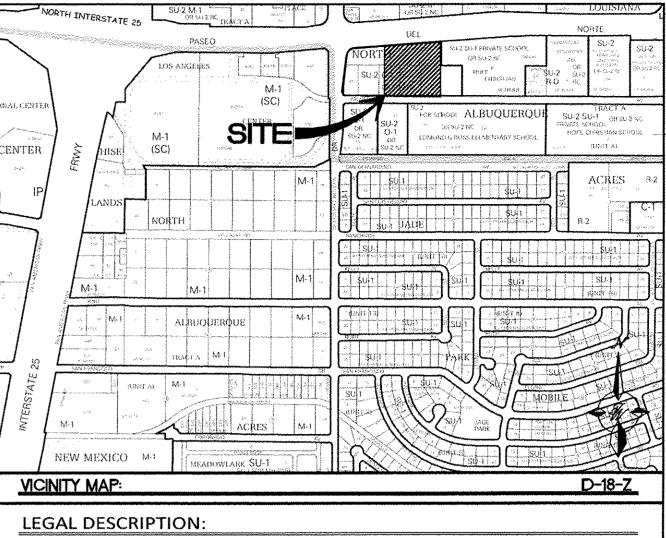

BLIC PLAZA WITH PAVERS AND BENCHES PER LANDSCAPE PLAN
- M) MOTORCYCLE PARKING SIGN (SEE DETAIL SHEET C4)
- (NX) ACCESSIBLE PARKING PER ADA (SEE DETAIL FOR EACH AREA "X", SHEET C4)
- O STOP SIGN
- P PROPOSED FIRE HYDRANT
- (Q) ADA RAMP (SEE "ADA RAMP DETAIL", SHEET C4)
- (R) MONUMENT SIGN LOCATION (SIGNS BY SEPARATE PERMIT)
- (S) TRASH ENCLOSURE PER DETAIL THIS SHEET
- T PAVERS
- (U) COMPACT PARKING SPACES (SEE DETAIL SHEET C4)
- (V) MOTORCYCLE PARKING SPACES (SEE DETAIL SHEET C4)
- (W) GATE W/ KNOX BOX. EMERGENCY ACCESS ONLY
- (X) SIGHT TRIANGLE. SEE GENERAL NOTE 7 THIS SHEET.

# INDEX TO DRAWINGS

- SITE PLAN FOR BUILDING PERMIT GRADING AND DRAINAGE PLAN
- MASTER UTILITY PLAN
- **DETAILS SHEET**
- SIGNAGE REGULATIONS LANDSCAPING PLAN
- A4.00 BUILDING ELEVATIONS A4.01 BUILDING ELEVATIONS



LOTS 1-A OF PLAT LOTS 1-A AND 2-A PASEO MARKETPLACE (BEING A REPLAT OF LOTS 1 THRU 5, PASEO MARKETPLACE)

LEGEND CURB & GUTTER ---- EASEMENT ----- CENTERLINE RETAINING WALL **EXISTING STREET LIGHTS** EXISTING CURB & GUTTER EXISTING BOUNDARY LINE EXISTING SIDEWALK PROPOSED ASPHALT PROPOSED PARKING LOT LIGHT ACCESSIBLE ROUTE

| PROJECT NUMBER:                                                                                                                            | 1010675                                                                                     |
|--------------------------------------------------------------------------------------------------------------------------------------------|---------------------------------------------------------------------------------------------