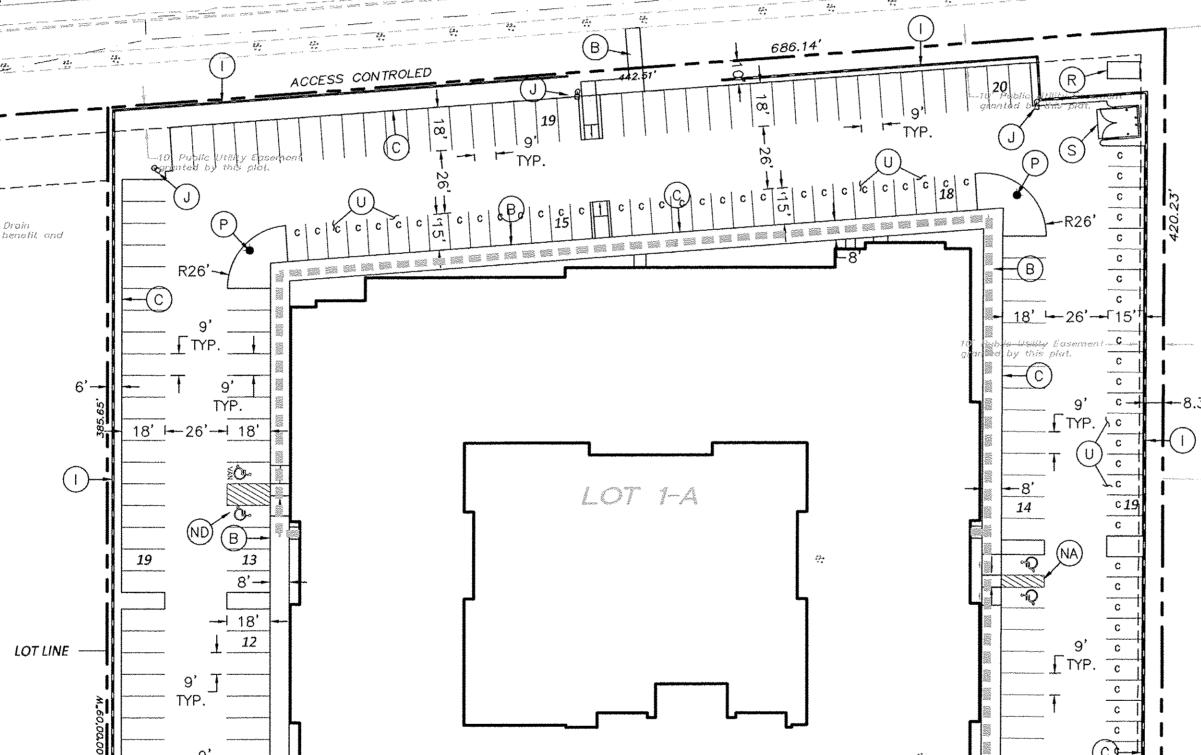

ED

## NONRESIDENTIAL USES MAXIMUM FLOOR AREA RATIO:

NONE PROPOSED

## STRUCTURE LOCATIONS:

EXISTING SINGLE-STORY STRUCTURE ONSITE TO BE DEMOLISHED. PROPOSED STRUCTURE PER SITE

## STRUCTURE ELEVATIONS AND DIMENSIONS:

**BUILDING AREA: 158,984 SF** SEE SHEET A1 FOR STRUCTURE ELEVATIONS

PARKING REQUIRED: 220 SPACES (PER ZHE VARIANCE) (17ZHE-80268) TOTAL PROVIDED: 220 SPACES (140 STANDARD; 72 COMPACT; 8 HC)

HC PARKING REQUIRED: 8 SPACES (2 VAN ACCESSIBLE) HC PARKING PROVIDED: 8 SPACES (2 VAN ACCESSIBLE)

MOTORCYCLE PARKING REQUIRED: 5 SPACES

MOTORCYCLE PARKING PROVIDED: 5 SPACES

## LOADING FACILITIES:

PASSENGER DROP OFF AT MAIN ENTRANCE

## NON AUTO TRANSPORTATION

NO PUBLIC TRANSPORTATION ROUTE ADJACENT TO SITE



# GRAPHIC SCALE

TYP.

EXIST. FIRE

HYDRANT

Palomas Avenue N.E.







HYDRANT

VIP COMPACTOR 13.5' CONCRETE SLAB: 6" THICK, 4,000 PSI, 3/4" AGGREGATE WITH 8x6-10/10 WWM OR EQUAL. SLOPE TO DRAIN 1/8" PER FOOT. 6" DIA. STEEL GATE BOLLARDS-APRON: 6" THICK, 4,000 PSI, 3.4"
AGGREGATE W/ 6x610/10 WWM
OR EQUAL. 12'x8' WITH 1/2" APRON REQUIRED IN FRONT OF EACH ENCLOSURE. (6" WITH REINFORCING TO WITHSTAND 57,000 LBS.)



NOTE: THESE ARE THE MINIMUM REQUIREMENTS FOR TRASH ENCLOSURES. DESIGNS MAY VARY TO FIT THE SELECTED ENCLOSURE.

## DUMPSTER ENCLOSURE DETAIL

#### KEYED NOTE:

- (A) 6' VALLEY GUTTER PER COA STD DWG #2420
- (B) SIDEWALK PER COA STD DWG #2430
- © 6" STANDARD CURB AND GUTTER PER COA STD DWG #2415B
- (D) ZERO CURB WITH TRUNCATED DOMES
- (E) UNIDIRECTIONAL HC RAMP PER DETAIL ON SHEET C4
- (F) HANDICAP PARKING SIGN PER DETAIL SHEET C4
- (G) VEHICULAR GA