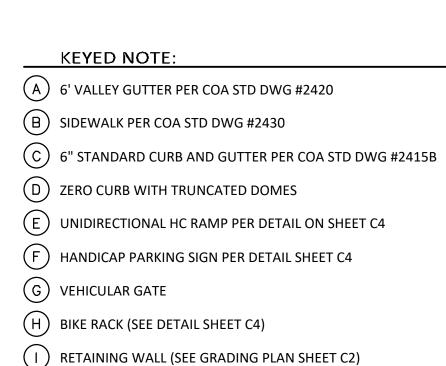

O BE DEMOLISHED. PROPOSED STRUCTURE PER SITE

## STRUCTURE ELEVATIONS AND DIMENSIONS:

BUILDING AREA: 158,984 SF SEE SHEET A1 FOR STRUCTURE ELEVATIONS

#### ·// PARKING FACILITIES

CAR CHARGING STATIONS REQUIRED: 4 SPACES CAR CHARGING STATIONS PROVIDED: 4 SPACES

PARKING REQUIRED: 220 SPACES (PER ZHE VARIANCE) (17ZHE-80268)

TOTAL PROVIDED: 220 SPACES (140 STANDARD; 72 COMPACT; 8 HC) TOTAL COVERED PARKING: 51 SPACES

HC PARKING REQUIRED: 8 SPACES (2 VAN ACCESSIBLE) HC PARKING PROVIDED: 8 SPACES (2 VAN ACCESSIBLE)

MOTORCYCLE PARKING REQUIRED: 5 SPACES

#### MOTORCYCLE PARKING PROVIDED: 5 SPACES

LOADING FACILITIES:

PASSENGER DROP OFF AT MAIN ENTRANCE





## GRAPHIC SCALE



26

Palomas Avenue N.E.

LOT LINE

EXIST. FIRE

HYDRANT

TYP. 220 PARKING SPACES

LOT 1-A

EXIST. FIRE

HYDRANT





DUMPSTER ENCLOSURE DETAIL

VIP COMPACTOR 13.5'

STANDARD ENCLOSURE 12.0'

CONCRETE SLAB: 6" THICK, 4,000 PSI, 3/4" AGGREGATE WITH 6x6-10/10 WWM OR EQUAL.

SLOPE TO DRAIN 1/8" PER FOOT.

6" DIA. STEEL GATE BOLLARDS-

APRON: 6" THICK, 4,000 PSI, 3.4" AGGREGATE W/ 6x610/10 WWM OR EQUAL. 12'x8' WITH 1/2"

FOOTING: AS REQUIRED BY DESIGN

APRON REQUIRED IN FRONT OF EACH ENCLOSURE. (6" WITH REINFORCING TO WITHSTAND 57,000 LBS.)

EXPANSION JOINT.

(J) SITE LIGHTING

(K) CROSSWALK, PAVERS (L) PUBLIC PLAZA WITH PAVERS AND BENCHES PER LANDSCAPE PLAN

(M) MOTORCYCLE PARKING SIGN (SEE DETAIL SHEET C4)

(NX) ACCESSIBLE PARKING PER ADA (SEE DETAIL FOR EACH AREA "X", SHEET C4)

O STOP SIGN

P PROPOSED FIRE HYDRANT

Q ADA RAMP (SEE "ADA RAMP DETAIL", SHEET C4)

(R) MONUMENT SIGN LOCATION (SIGNS BY SEPARA