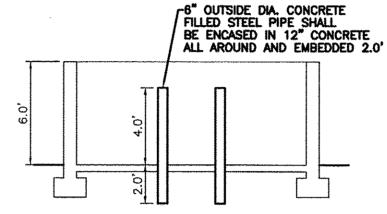

0268) TOTAL PROVIDED: 220 SPACES (140 STANDARD; 72 COMPACT; 8 HC)

HC PARKING REQUIRED: 8 SPACES (2 VAN ACCESSIBLE) HC PARKING PROVIDED: 8 SPACES (2 VAN ACCESSIBLE)

MOTORCYCLE PARKING REQUIRED: 5 SPACES

MOTORCYCLE PARKING PROVIDED: 5 SPACES

## LOADING FACILITIES:

PASSENGER DROP OFF AT MAIN ENTRANCE

## NON AUTO TRANSPORTATION

NO PUBLIC TRANSPORTATION ROUTE ADJACENT TO SITE



# GRAPHIC SCALE

TYP.

EXIST. FIRE

HYDRANT

Palomas Avenue N.E.







HYDRANT

VIP COMPACTOR 13.5' CONCRETE SLAB: 6" THICK, 4,000 PSI, 3/4" AGGREGATE WITH 8x6-10/10 WWM OR EQUAL. SLOPE TO DRAIN 1/8" PER FOOT. 6" DIA. STEEL GATE BOLLARDS-APRON: 6" THICK, 4,000 PSI, 3.4"
AGGREGATE W/ 6x610/10 WWM
OR EQUAL. 12'x8' WITH 1/2" APRON REQUIRED IN FRONT OF EACH ENCLOSURE. (6" WITH REINFORCING TO WITHSTAND 57,000 LBS.)



NOTE: THESE ARE THE MINIMUM REQUIREMENTS FOR TRASH ENCLOSURES. DESIGNS MAY VARY TO FIT THE SELECTED ENCLOSURE.

## DUMPSTER ENCLOSURE DETAIL

#### KEYED NOTE:

- (A) 6' VALLEY GUTTER PER COA STD DWG #2420
- (B) SIDEWALK PER COA STD DWG #2430
- © 6" STANDARD CURB AND GUTTER PER COA STD DWG #2415B
- (D) ZERO CURB WITH TRUNCATED DOMES
- (E) UNIDIRECTIONAL HC RAMP PER DETAIL ON SHEET C4
- (F) HANDICAP PARKING SIGN PER DETAIL SHEET C4
- (G) VEHICULAR GATE
- (H) BIKE RACK (SEE DETAIL SHEET C4)
- ( | ) RETAINING WALL (SEE GRADING PLAN SHEET C2)
- (J) SITE LIGHTING
- (K) CROSSWALK, PAVERS
- (L) PUBLIC PLAZA WITH PAVERS AND BENCHES PER LANDSCAPE PLAN
- M) MOTORCYCLE PARKING SIGN (SEE DETAIL SHEET C4)
- (NX) ACCESSIBLE PARKING PER ADA (SEE DETAIL FOR EACH AREA "X", SHEET C4)
- O STOP SIGN
- P PROP