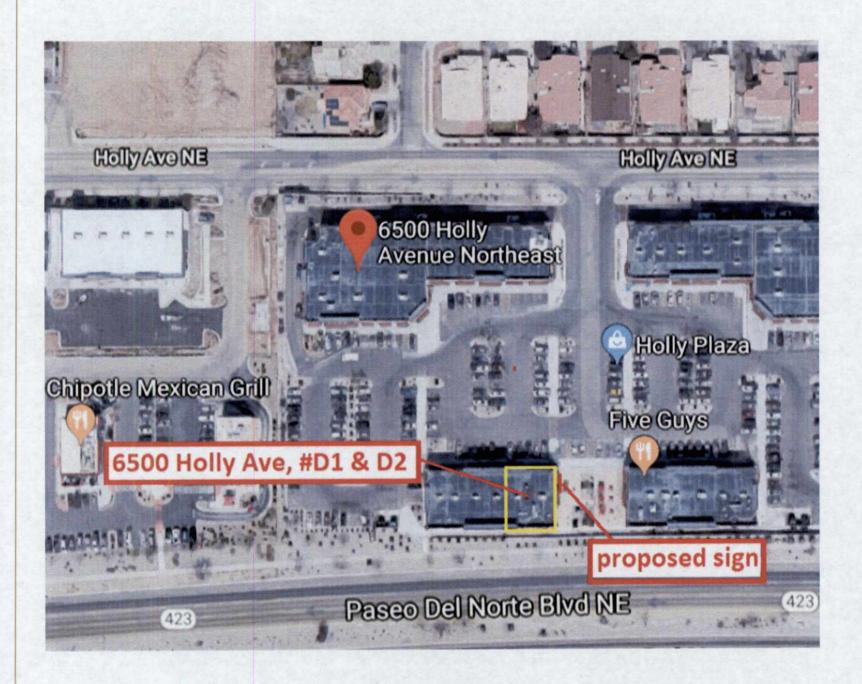

1/23/2002 Re: Permit # GP-2019- 30882 6550 Holly Ave. NE # DI&DZ A168, NM 87113 Eyemart Express

To whom it may concern, Client is applying for an I.D. sign on the left wall of their store. This store, being an eyewear/optomitrist store could benefit it's customers wayfinding abilities by the addition of this sign. It conforms to zone code but is not called out for in the approved site plan. Sincerely, Alan white signific

To whom it may concern,

Drachma, LLC has given its specific approval for the placement of the attached sign & request for this administrative amendment concerning the proposed east side wall sign for the Eyemart Express, LLC located at 6550 Paseo Del Norte NE #D1 & D2, Albuquerque, NM 87113. If you have any questions, please do hesitate to contact our office at (505) 883-4131.