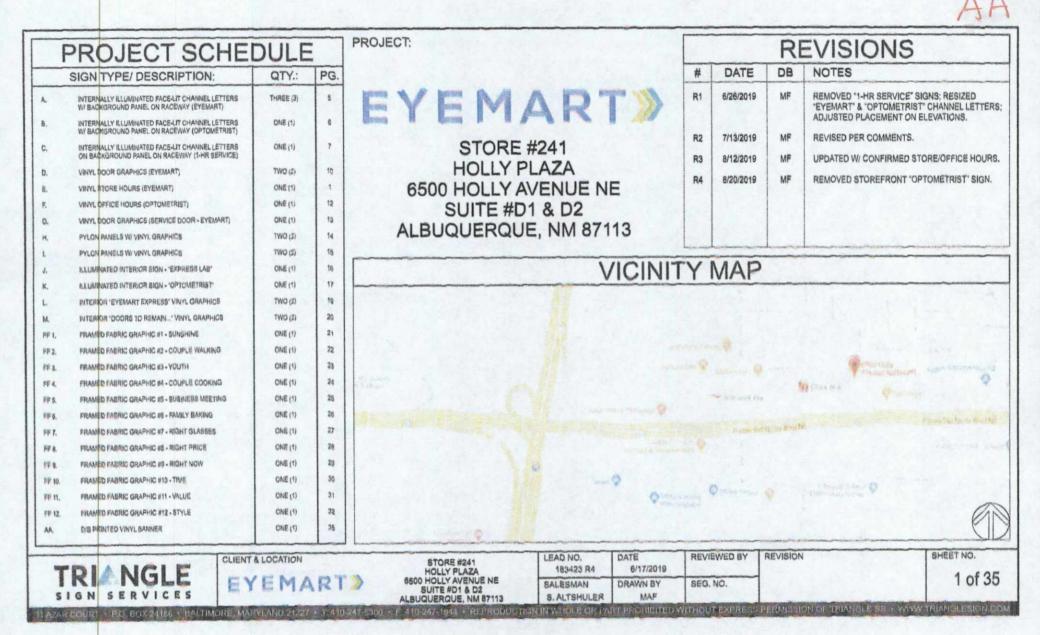

# DEVELOPMENT REVIEW APPLICATION

Effective 4/17/19

| Please check the appropriate box and refer to                                    | suppleme             | ntal forms for subn                                  | nitlal requirements. All fee | es mus          | t be paid at the time                                                | a of application.        | 7        |  |  |
|----------------------------------------------------------------------------------|----------------------|------------------------------------------------------|------------------------------|-----------------|----------------------------------------------------------------------|--------------------------|----------|--|--|
| Administrative Decisions                                                         |                      |                                                      | lic Meeting or Hearing       |                 | y Decisions                                                          |                          |          |  |  |
| Archaeological Certilicate (Form P3)                                             | C Site P<br>(Form P  |                                                      | any Variances – EPC          | Щ Ade<br>Planic | Adoption or Amendment of Comprehensive Van or Facility Plan (Form 2) |                          |          |  |  |
| Historic Certificate of Appropriateness – Mino (Form L)                          | Maste                | er Development Plar                                  | (Form P1)                    | C. Ad<br>Desig  |                                                                      |                          |          |  |  |
| L' Allemative Signage Plan (Form P3)                                             | C Histor<br>(Form L) |                                                      | ropriateness – Major         | ⊡ Am            | I Amendment of iDO Text (Form Z)                                     |                          |          |  |  |
| Minor Amendment to Site Plan (Form P3)                                           | 🗇 Demo               | Demolition Outside of HPO (Form L)                   |                              |                 | nexation of Land (Fo                                                 | 1                        |          |  |  |
| C WTF Approval (Form W1)                                                         | Ti Histor            | Ti Historic Design Standards and Guidelines (Form L) |                              |                 | L: Amendment to Zoning Map - EPC (Form Z)                            |                          |          |  |  |
| ·····                                                                            | D Wirel<br>(Form W   |                                                      | lions Facility Waiver        | і ДАп           | nendment to Zoning I                                                 | Map – Councll (Form Z)   |          |  |  |
|                                                                                  |                      |                                                      |                              | Арре            | ais                                                                  |                          | -        |  |  |
|                                                                                  |                      |                                                      |                              |                 | cision by EPC, LC,                                                   | ZHE, or City Staff (Form | -        |  |  |
|                                                                                  |                      | ··········                                           |                              | A)              |                                                                      |                          | -        |  |  |
| Applicant: EVEMONTEXT                                                            | ness                 | <u> </u>                                             |                              |                 |                                                                      | 0 //202                  | 4        |  |  |
| Address: 6550 Holly A                                                            |                      | IE #DIS                                              |                              |                 | hone.505~9                                                           | 10-4322                  |          |  |  |
| City: ALM MIRCA                                                                  | Ver N                |                                                      |                              |                 |                                                                      | TZEYEMAR                 | TEXµ1285 |  |  |
| City: ALDONCODE State: NM<br>Professional/Agent (if any): A lan White Signs, LLC |                      |                                                      |                              | Zip. 87,1,13    |                                                                      |                          |          |  |  |
|                                                                                  |                      |                                                      |                              |                 |                                                                      |                          |          |  |  |
| City: Allog,                                                                     |                      |                                                      |                              |                 | Zlp: 87112                                                           |                          |          |  |  |
|                                                                                  |                      |                                                      |                              |                 | -                                                                    |                          |          |  |  |
| BRIEF DESCRIPTION OF REQUEST                                                     | 10100                | ,                                                    |                              |                 | ianna Wh                                                             | <u>v</u> Tec             | 4        |  |  |
| Approval For DC                                                                  | n r                  | or 1-PF                                              | + SICIP                      | ele             | evation                                                              | 15180                    | -        |  |  |
| that is not co                                                                   | TIECT                | $\frac{1}{10}$                                       | - COMPEC                     | <u>L</u> S      |                                                                      | 1 O Hhave                | it.      |  |  |
| SITE (NFORMATION A POPOLO OF the pristin                                         | द्वीegəl@विहा        | ziption/s cipeal                                     |                              |                 |                                                                      | 1 Currino                | 24°N     |  |  |
| Lot or Tract No.:                                                                |                      |                                                      | Block:                       |                 |                                                                      |                          | -        |  |  |
| Subdivision/Addition:                                                            |                      |                                                      |                              | u               | -                                                                    |                          |          |  |  |
| Zone Allas Page(s): C 8                                                          |                      |                                                      |                              | P               | -                                                                    |                          |          |  |  |
| # of Existing Lots:                                                              |                      |                                                      |                              | Т               | 1                                                                    |                          |          |  |  |
| LOCATION OF PROPERTY BY STREETS                                                  | #P) 2                | DIZ                                                  |                              |                 |                                                                      |                          | ~        |  |  |
| Sile Address/Street 6550 Holly Ave.                                              | NE Bet               |                                                      | IN Pr. NE                    | and:            | ouisiana                                                             | BLVA. NE                 | -        |  |  |
| CASE HISTORY (List any current or prior pro                                      |                      |                                                      |                              | quest.)         | )                                                                    |                          | -        |  |  |
| _                                                                                |                      |                                                      |                              |                 |                                                                      |                          | 1        |  |  |
| Signature:                                                                       |                      |                                                      | ······                       | D               | late: VZV/20                                                         | 020                      | Ţ        |  |  |
| Printed Name: Alan White                                                         | 2                    |                                                      |                              | 2               | Applicant or E Ag                                                    | jent                     | 1        |  |  |
| FOR OFFICIAL USE ONLY                                                            |                      |                                                      |                              |                 |                                                                      |                          |          |  |  |
| Case Numbers A                                                                   | clion                | Fees                                                 | Case Numbers                 |                 | Action                                                               | Fees                     | ]        |  |  |
| 51-2020-00021 N                                                                  | ιA                   | \$60                                                 |                              |                 |                                                                      |                          |          |  |  |
|                                                                                  |                      |                                                      |                              |                 |                                                                      |                          |          |  |  |
|                                                                                  |                      |                                                      | <u> </u>                     |                 |                                                                      |                          | -        |  |  |
| Meeting/Hearing Date                                                             |                      |                                                      |                              |                 | ee Total: \$60                                                       |                          |          |  |  |
| Staff Signature: Y                                                               | · .                  | <u>.</u>                                             | Dale: 1-23-202               | 2018            | roject # PR-20                                                       | 020~00330                | 3        |  |  |