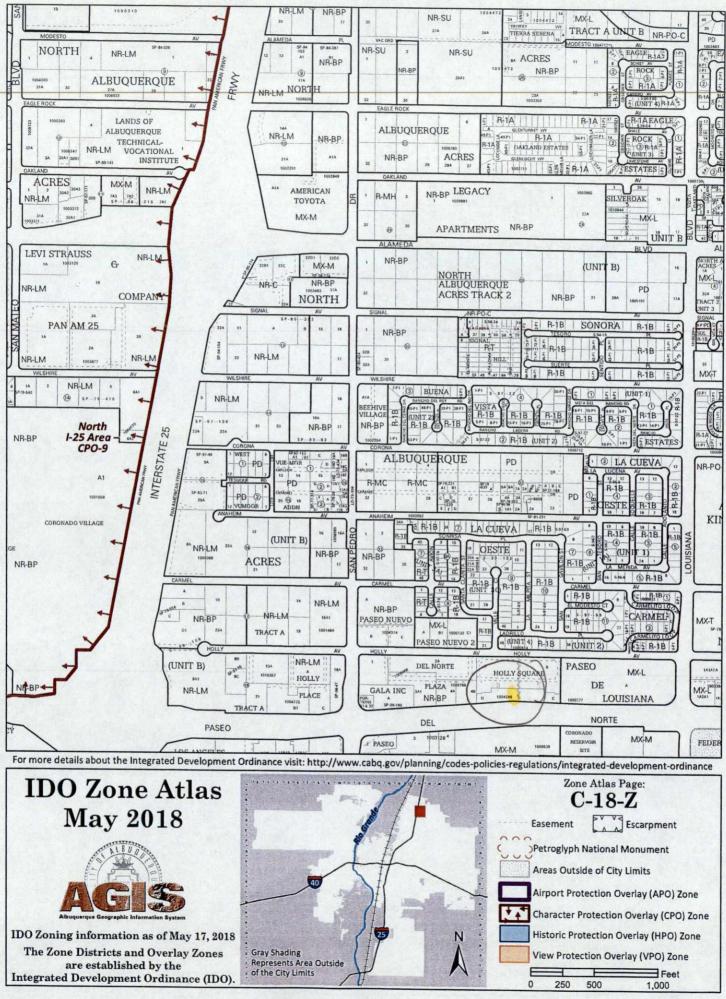

# DEVELOPMENT REVIEW APPLICATION

Effective 4/17/19

| Please check the appropriate box and refer to                                    | suppleme             | ntal forms for subn                                  | nitlal requirements. All fee | es mus          | t be paid at the time                                                | a of application.        | 7        |  |  |
|----------------------------------------------------------------------------------|----------------------|------------------------------------------------------|------------------------------|-----------------|----------------------------------------------------------------------|--------------------------|----------|--|--|
| Administrative Decisions                                                         |                      |                                                      | lic Meeting or Hearing       |                 | y Decisions                                                          |                          |          |  |  |
| Archaeological Certilicate (Form P3)                                             | C Site P<br>(Form P  |                                                      | any Variances – EPC          | Щ Ade<br>Planic | Adoption or Amendment of Comprehensive Van or Facility Plan (Form 2) |                          |          |  |  |
| Historic Certificate of Appropriateness – Mino (Form L)                          | Maste                | er Development Plar                                  | (Form P1)                    | C. Ad<br>Desig  |                                                                      |                          |          |  |  |
| L' Allemative Signage Plan (Form P3)                                             | C Histor<br>(Form L) |                                                      | ropriateness – Major         | ⊡ Am            | I Amendment of iDO Text (Form Z)                                     |                          |          |  |  |
| Minor Amendment to Site Plan (Form P3)                                           | 🗇 Demo               | Demolition Outside of HPO (Form L)                   |                              |                 | nexation of Land (Fo                                                 | 1                        |          |  |  |
| C WTF Approval (Form W1)                                                         | Ti Histor            | Ti Historic Design Standards and Guidelines (Form L) |                              |                 | L: Amendment to Zoning Map - EPC (Form Z)                            |                          |          |  |  |
| ·····                                                                            | D Wirel<br>(Form W   |                                                      | lions Facility Waiver        | і ДАп           | nendment to Zoning I                                                 | Map – Councll (Form Z)   |          |  |  |
|                                                                                  |                      |                                                      |                              | Арре            | ais                                                                  |                          | -        |  |  |
|                                                                                  |                      |                                                      |                              |                 | cision by EPC, LC,                                                   | ZHE, or City Staff (Form | -        |  |  |
|                                                                                  |                      | ··········                                           |                              | A)              |                                                                      |                          | -        |  |  |
| Applicant: EVEMONTEXT                                                            | ness                 | <u> </u>                                             |                              |                 |                                                                      | 0 //202                  | 4        |  |  |
| Address: 6550 Holly A                                                            |                      | IE #DIS                                              |                              |                 | hone.505~9                                                           | 10-4322                  |          |  |  |
| City: ALM MIRCA                                                                  | Ver N                |                                                      |                              |                 |                                                                      | TZEYEMAR                 | TEXµ1285 |  |  |
| City: ALDONCODE State: NM<br>Professional/Agent (if any): A lan White Signs, LLC |                      |                                                      |                              | Zip. 87,1,13    |                                                                      |                          |          |  |  |
|                                                                                  |                      |                                                      |                              |                 |                                                                      |                          |          |  |  |
| City: Allog,                                                                     |                      |                                                      |                              |                 | Zlp: 87112                                                           |                          |          |  |  |
|                                                                                  |                      |                                                      |                              |                 | -                                                                    |                          |          |  |  |
| BRIEF DESCRIPTION OF REQUEST                                                     | 10100                | ,                                                    |                              |                 | ianna Wh                                                             | <u>v</u> Tec             | 4        |  |  |
| Approval For DC                                                                  | n r                  | or 1-PF                                              | + SICIP                      | ele             | evation                                                              | 15180                    | -        |  |  |
| that is not co                                                                   | TIECT                | $\frac{1}{10}$                                       | - COMPEC                     | <u>L</u> S      |                                                                      | 1 O Hhave                | it.      |  |  |
| SITE (NFORMATION A POPOLO OF the pristin                                         | द्वीegəl@विहा        | ziption/s cipeal                                     |                              |                 |                                                                      | 1 Currino                | 24°N     |  |  |
| Lot or Tract No.:                                                                |                      |                                                      | Block:                       |                 |                                                                      |                          | -        |  |  |
| Subdivision/Addition:                                                            |                      |                                                      |                              | u               | -                                                                    |                          |          |  |  |
| Zone Allas Page(s): C 8                                                          |                      |                                                      |                              | P               | -                                                                    |                          |          |  |  |
| # of Existing Lots:                                                              |                      |                                                      |                              | Т               | 1                                                                    |                          |          |  |  |
| LOCATION OF PROPERTY BY STREETS                                                  | #P) 2                | DIZ                                                  |                              |                 |                                                                      |                          | ~        |  |  |
| Sile Address/Street 6550 Holly Ave.                                              | NE Bet               |                                                      | IN Pr. NE                    | and:            | ouisiana                                                             | BLVA. NE                 | -        |  |  |
| CASE HISTORY (List any current or prior pro                                      |                      |                                                      |                              | quest.)         | )                                                                    |                          | -        |  |  |
| _                                                                                |                      |                                                      |                              |                 |                                                                      |                          | 1        |  |  |
| Signature:                                                                       |                      |                                                      | ······                       | D               | late: VZV/20                                                         | 020                      | Ţ        |  |  |
| Printed Name: Alan White                                                         | 2                    |                                                      |                              | 2               | Applicant or E Ag                                                    | jent                     | 1        |  |  |
| FOR OFFICIAL USE ONLY                                                            |                      |                                                      |                              |                 |                                                                      |                          |          |  |  |
| Case Numbers A                                                                   | clion                | Fees                                                 | Case Numbers                 |                 | Action                                                               | Fees                     | ]        |  |  |
| 51-2020-00021 N                                                                  | ιA                   | \$60                                                 |                              |                 |                                                                      |                          |          |  |  |
|                                                                                  |                      |                                                      |                              |                 |                                                                      |                          |          |  |  |
|                                                                                  |                      |                                                      | <u> </u>                     |                 |                                                                      |                          | -        |  |  |
| Meeting/Hearing Date                                                             |                      |                                                      |                              |                 | ee Total: \$60                                                       |                          |          |  |  |
| Staff Signature: Y                                                               | · .                  | <u>.</u>                                             | Dale: 1-23-202               | 2018            | roject # PR-20                                                       | 020~00330                | 3        |  |  |

#### ARCHEOLOGICAL CERTIFICATE

- PDF of application as described above
- Zone Atlas map with the entire site clearly outlined and labeled
- Letter of authorization from the property owner if application is submitted by an agent
- Archaeological Compliance Documentation Form with property information section completed Note: Only the information above is required unless the City Archaeologist determines that the application does not qualify for a Certificate of No Effect, in which case a treatment plan prepared by a qualified archaeologist that adequately mitigates any archeological impacts of the proposed development must be submitted and reviewed for a Certificate of Approval per the criteria in IDO Section 14-16-6-5(A)(3)(b)

#### MINOR AMENDMENT TO SITE PLAN - ADMIN, EPC, or DRB

- \_\_\_\_ PDF of application as described above
- Zone Atlas map with the entire site clearly outlined and labeled
- Letter of authorization from the property owner if application is submitted by an agent
- \_\_\_\_ Justification letter describing, explaining, and justifying the request per the criteria in IDO Section 14-16-6-4(X)(2)
- One copy of all applicable sheets of the approved Site Plan being amended, folded
- Copy of the Official Notice of Decision associated with the prior approval
- Three (3) copies of the proposed Site Plan, with changes circled and noted

#### MINOR AMENDMENT TO SITE DEVELOPMENT PLAN APPROVED PRIOR TO THE EFFECTIVE DATE OF THE IDO PDF of application as described above

- Zone Atlas map with the entire site clearly outlined and labeled
- 1
- Letter of authorization from the property owner if application is submitted by an agent
- Justification letter describing, explaining, and justifying the request per the criteria in IDO Section 14-16-6-4(Y)(1)(a)
- One copy of all applicable sheets of the approved Site Development Plan being amended, folded
- Copy of the Official Notice of Decision associated with the prior approval
- Three (3) copies of the proposed Site Plan, with changes circled and noted
  - Refer to the Site Plan Checklist for information needed on the proposed Site Plan.

#### ALTERNATIVE SIGNAGE PLAN

- PDF of application as described above
- Zone Atlas map with the entire site clearly outlined and labeled
- Letter of authorization from the property owner if application is submitted by an agent
- Proposed Alternative Signage Plan compliant with IDO Section 14-16-5-12(F)(5)
- Justification letter describing, explaining, and justifying the request per the criteria in IDO Section 14-16-6-5(F)(4)(c)
- Required notices with content per IDO Section 14-16-6-4(K)(6)