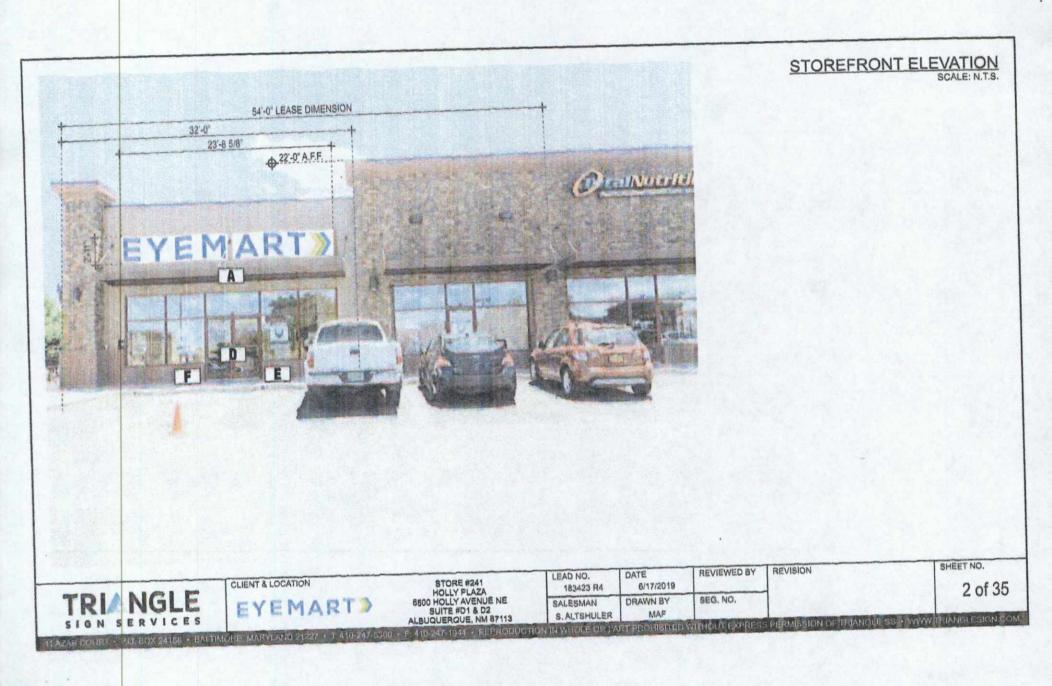

1/23/2002 Re: Permit # GP-2019- 30882 6550 Holly Ave. NE # DI&DZ A168, NM 87113 Eyemart Express

To whom it may concern, Client is applying for an I.D. sign on the left wall of their store. This store, being an eyewear/optomitrist store could benefit it's customers wayfinding abilities by the addition of this sign. It conforms to zone code but is not called out for in the approved site plan. Sincerely, Alan white signific

To whom it may concern,

Drachma, LLC has given its specific approval for the placement of the attached sign & request for this administrative amendment concerning the proposed east side wall sign for the Eyemart Express, LLC located at 6550 Paseo Del Norte NE #D1 & D2, Albuquerque, NM 87113. If you have any questions, please do hesitate to contact our office at (505) 883-4131.