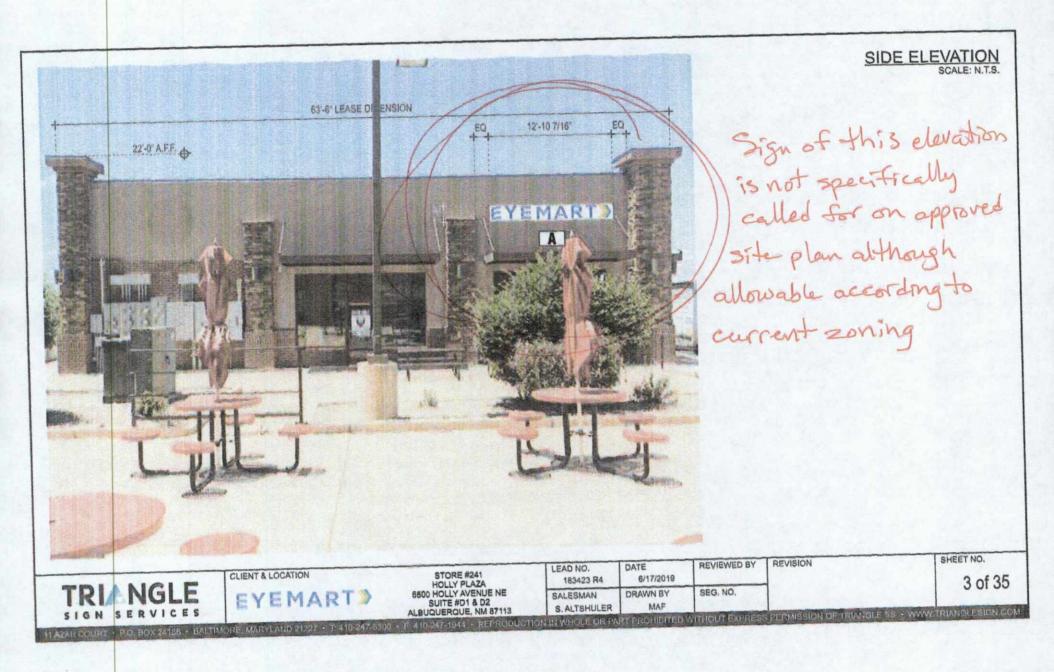

1/23/2002 Re: Permit # GP-2019- 30882 6550 Holly Ave. NE # DI&DZ A168, NM 87113 Eyemart Express

To whom it may concern, Client is applying for an I.D. sign on the left wall of their store. This store, being an eyewear/optomitrist store could benefit it's customers wayfinding abilities by the addition of this sign. It conforms to zone code but is not called out for in the approved site plan. Sincerely, Alan white signific