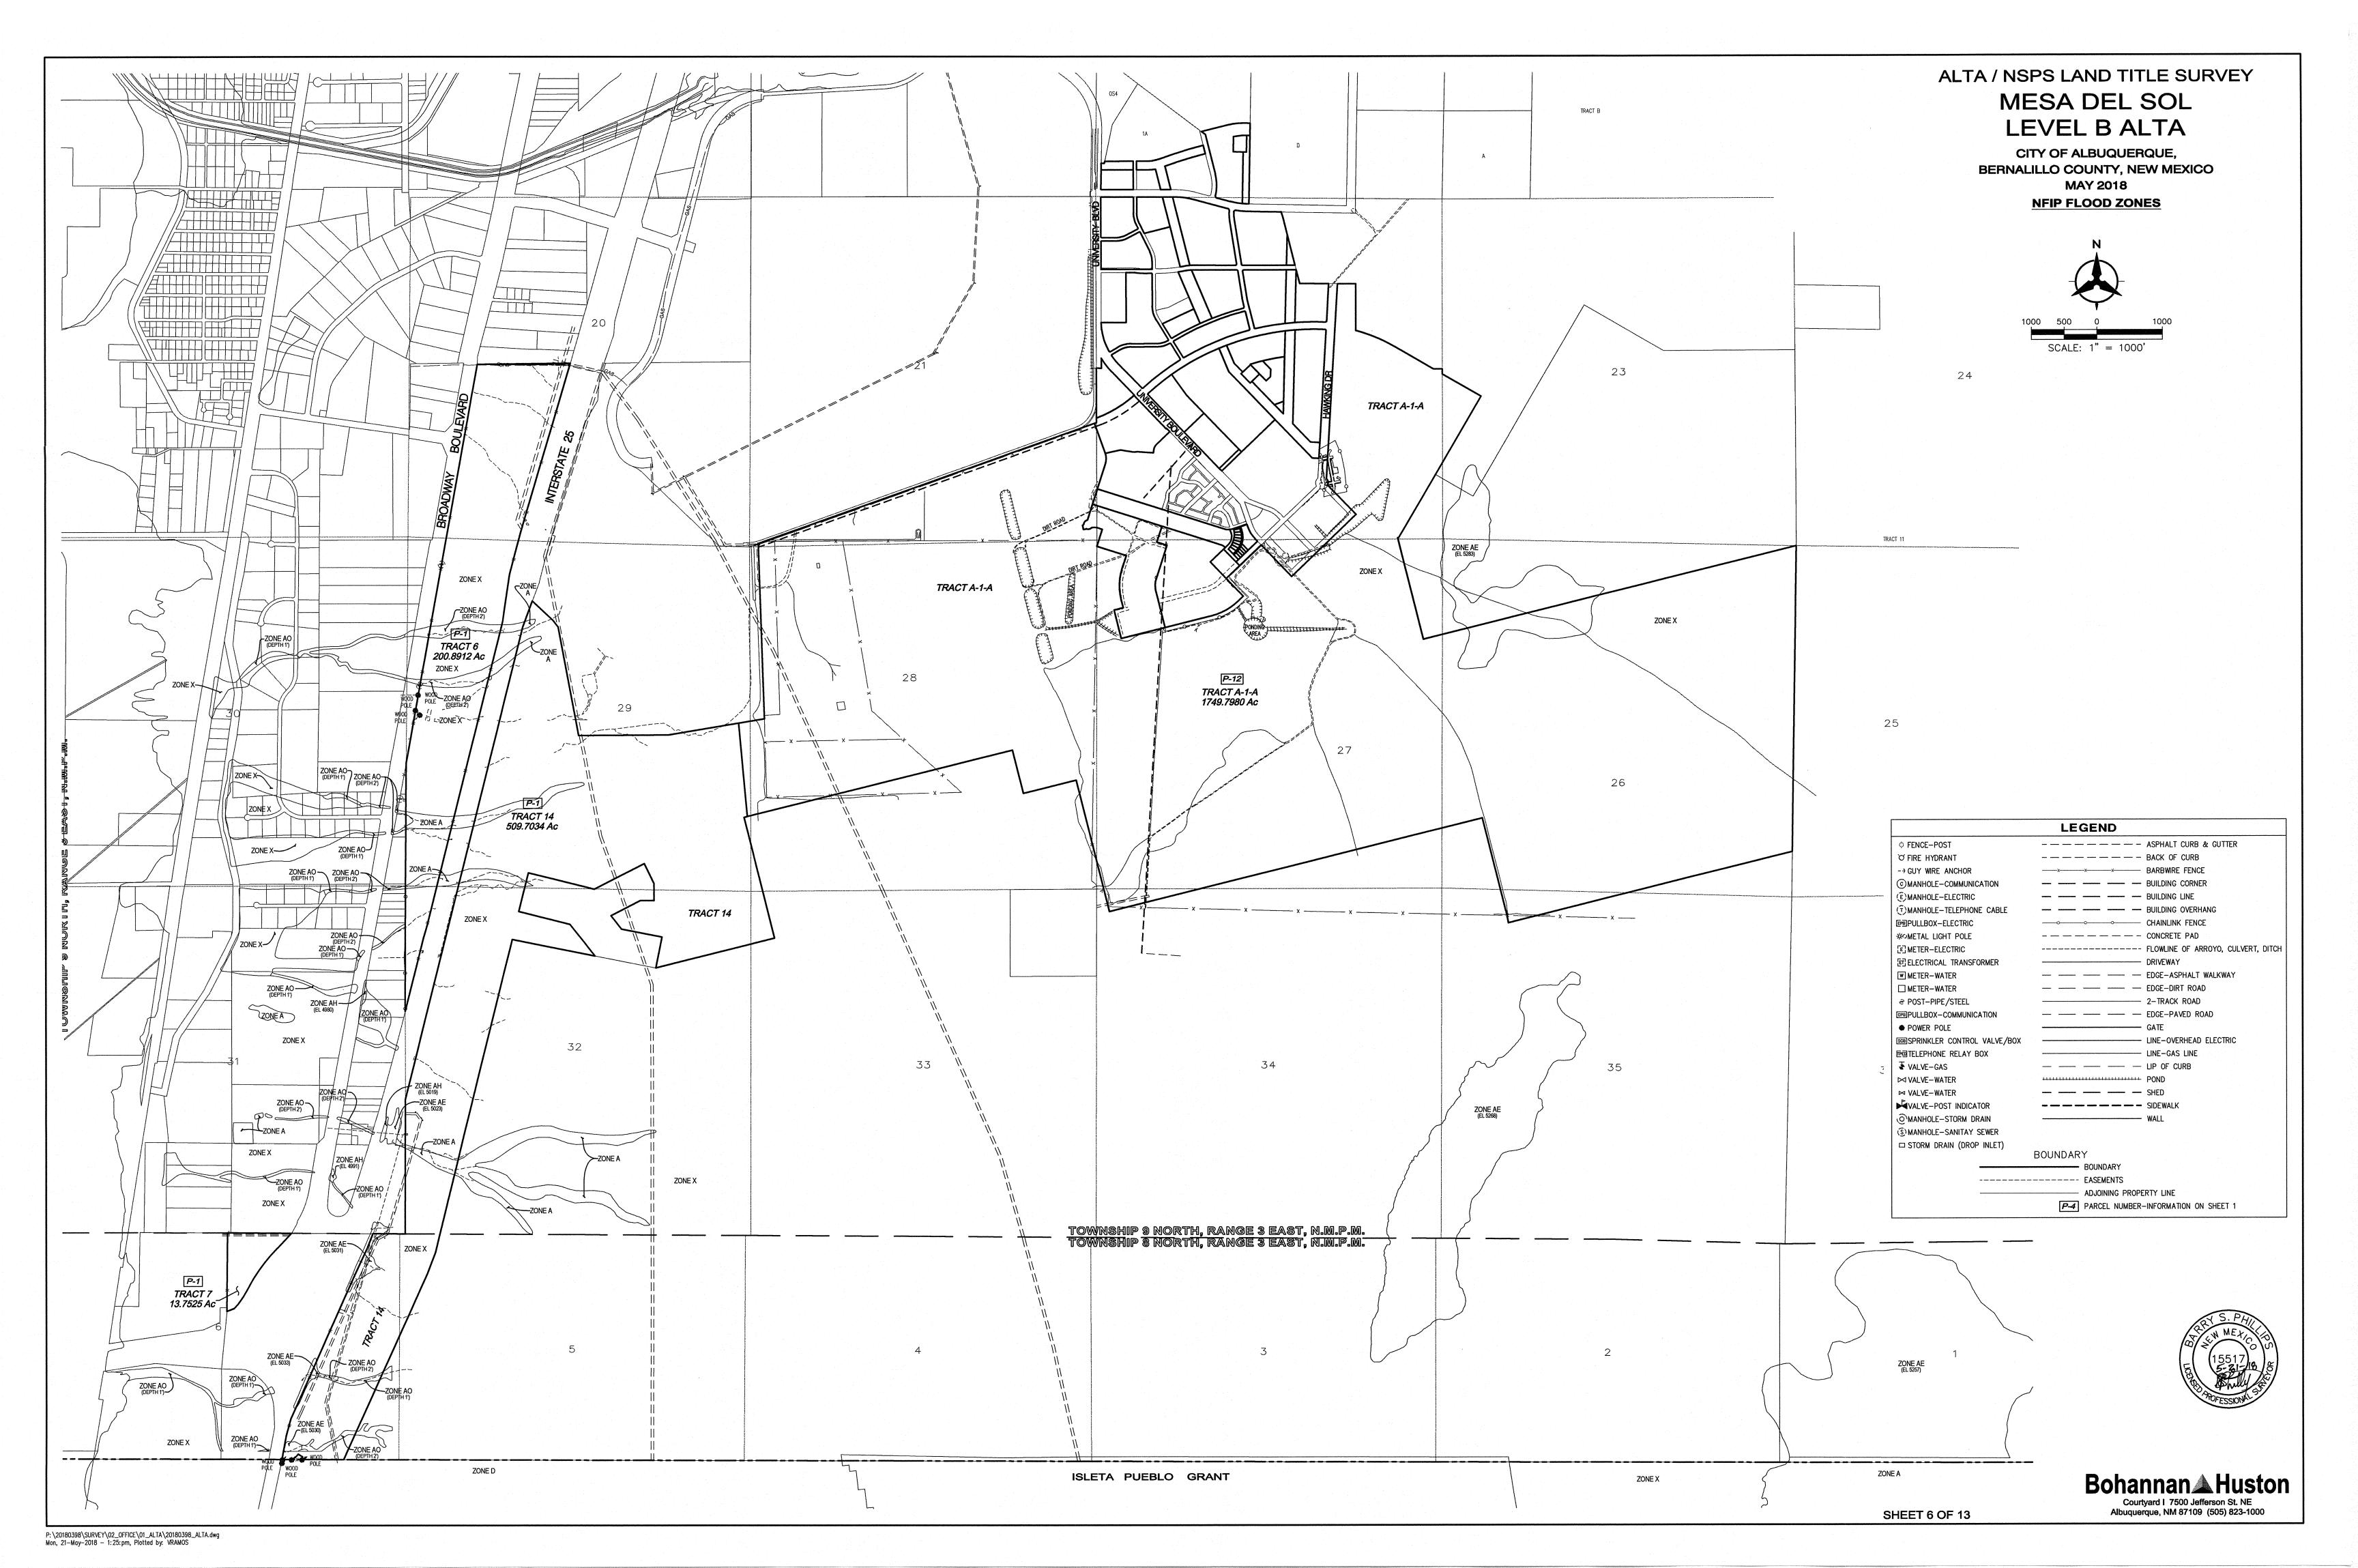

**DRB Chair – Jolene Wolfley** 

City of Albuquerque 600 2<sup>nd</sup> St NW Albuquerque, NM 87102

Dear Ms Wolfley,

Please find this letter as a formal request to submit for a Sketch Plat and Comment of the proposed subdivision action proposed with – TRACT A-4 BULK LAND PLAT OF TRACTS A-1 THRU A-6 MESA DEL SOL INNOVATION PARK (A REPLAT OF TRACT A MESA DEL SOL INNOVATION PARK ) CONTAINING 14.4493 AC, "PARCEL A-4" . For your consideration we are requesting the review of partitioning this parcel in two (2) parcels one – Approx. 5.54 Ac (+/-) and the second approx. 8.46 Ac (+/-).

The Property is located within Mesa del Sol Master Planned Level B area. The current zoning is PC and is currently vacant land. The proposed use of Multi-Family is understood to be a permissive use within the proposed zone.

This subdivision is anticipated to support a two-phase multi-family housing project on the parcel. The anticipated "onsite" development is anticipated to be completed by a "junior" developer listed as Mesa Apartments, LLC, located in Dallas Texas.

RE: 99999 UNIVERSITY BLVD SE - the "property".

To Whom It May Concern:

This letter will certify that according to the map on file in this office on January 24, 2020, the referenced property, legally described as: TR A-4 BULK LAND PLAT OF TRS A-1 THRU A-6 MESA DEL SOL INNOVATION PARK (A REPL OF TR A MESA DEL SOL INNOVATIONPARK) CONT 14.4493 AC, Albuquerque, Bernalillo County, New Mexico, is Zoned: PLANNED COMMUNITY ZONE DISTRICT (PC)

### **Indexing Information** Purpose of Plat

Section 21 & 22, Township 9 North, Range 3 East, N.M.P.M. Subdivision: Mesa Del Sol Innovation Park

SUBDIVIDE AS SHOWN HEREON.
GRANT EASEMENTS AS SHOWN HEREON.

3. Dedicate Right of Way for Bobby foster

Mesa Del Sol Innovation Park Being Comprised of Tract A-4,

Sketch Plat for

*Tracts A-4-A & A-4-B,* 

Mesa Del Sol Innovation Park City of Albuquerque Bernalillo County, New Mexico February 2020