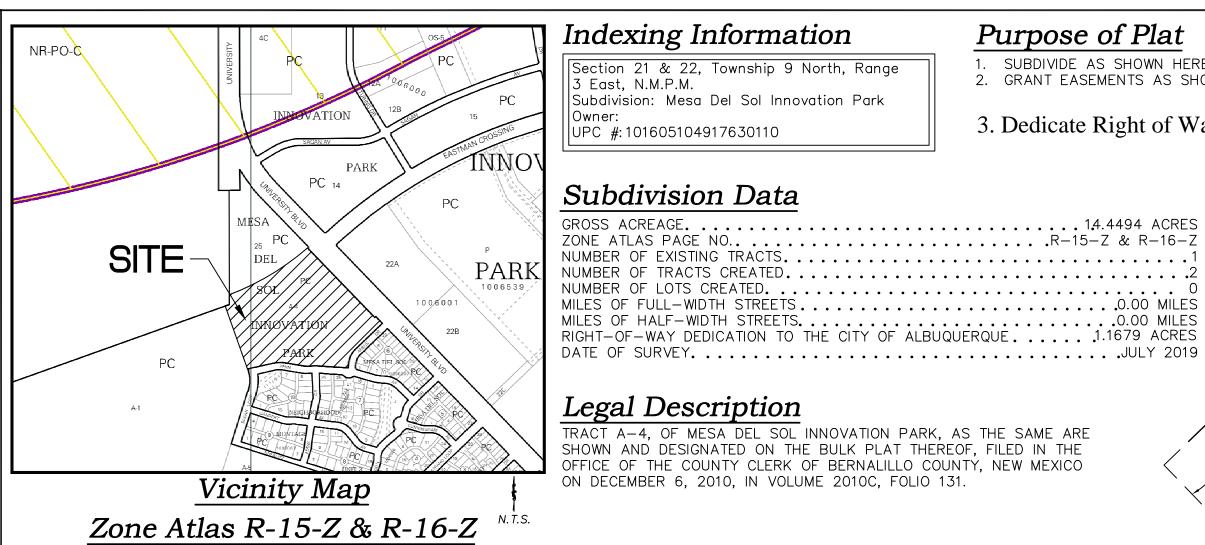

### **Indexing Information** Purpose of Plat

Section 21 & 22, Township 9 North, Range 3 East, N.M.P.M. Subdivision: Mesa Del Sol Innovation Park

SUBDIVIDE AS SHOWN HEREON.
GRANT EASEMENTS AS SHOWN HEREON.

3. Dedicate Right of Way for Bobby foster

Mesa Del Sol Innovation Park Being Comprised of Tract A-4,

Sketch Plat for

*Tracts A-4-A & A-4-B,* 

Mesa Del Sol Innovation Park City of Albuquerque Bernalillo County, New Mexico February 2020