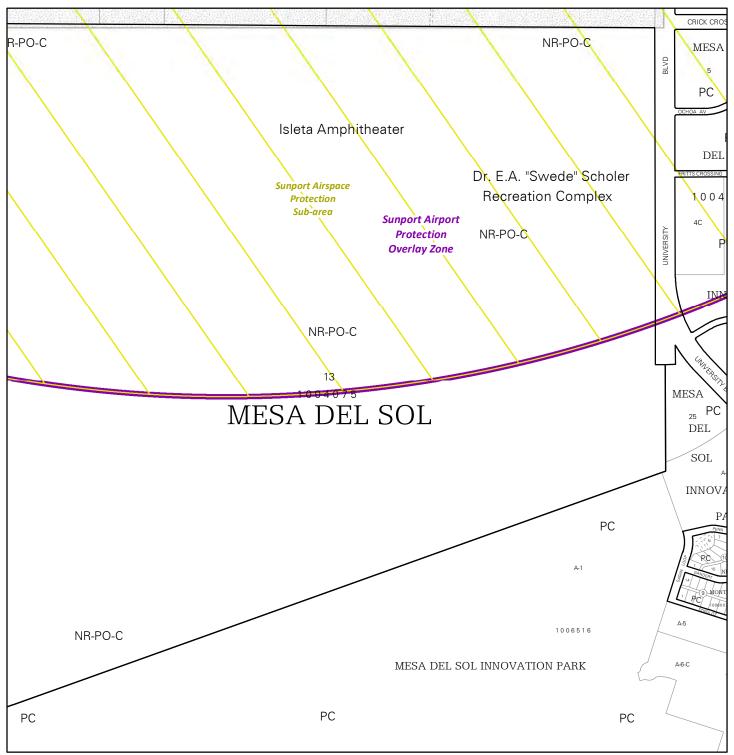

The Property is located within Mesa del Sol Master Planned Level B area. The current zoning is PC and is currently vacant land. The proposed use of Multi-Family is understood to be a permissive use within the proposed zone.

RE: 99999 UNIVERSITY BLVD SE - the "property".

To Whom It May Concern:

This letter will certify that according to the map on file in this office on January 24, 2020, the referenced property, legally described as: TR A-4 BULK LAND PLAT OF TRS A-1 THRU A-6 MESA DEL SOL INNOVATION PARK (A REPL OF TR A MESA DEL SOL INNOVATIONPARK) CONT 14.4493 AC, Albuquerque, Bernalillo County, New Mexico, is Zoned: PLANNED COMMUNITY ZONE DISTRICT (PC)

The current use of the property is for vacant land and proposed use of Multi-Family and is Permissive activity in this Zone.

This property has been inspected and it was found to be in compliance with the applicable provisions of the Integrated Development Ordinance. This site is within an approved Framework Plan "MESA DEL SOL"