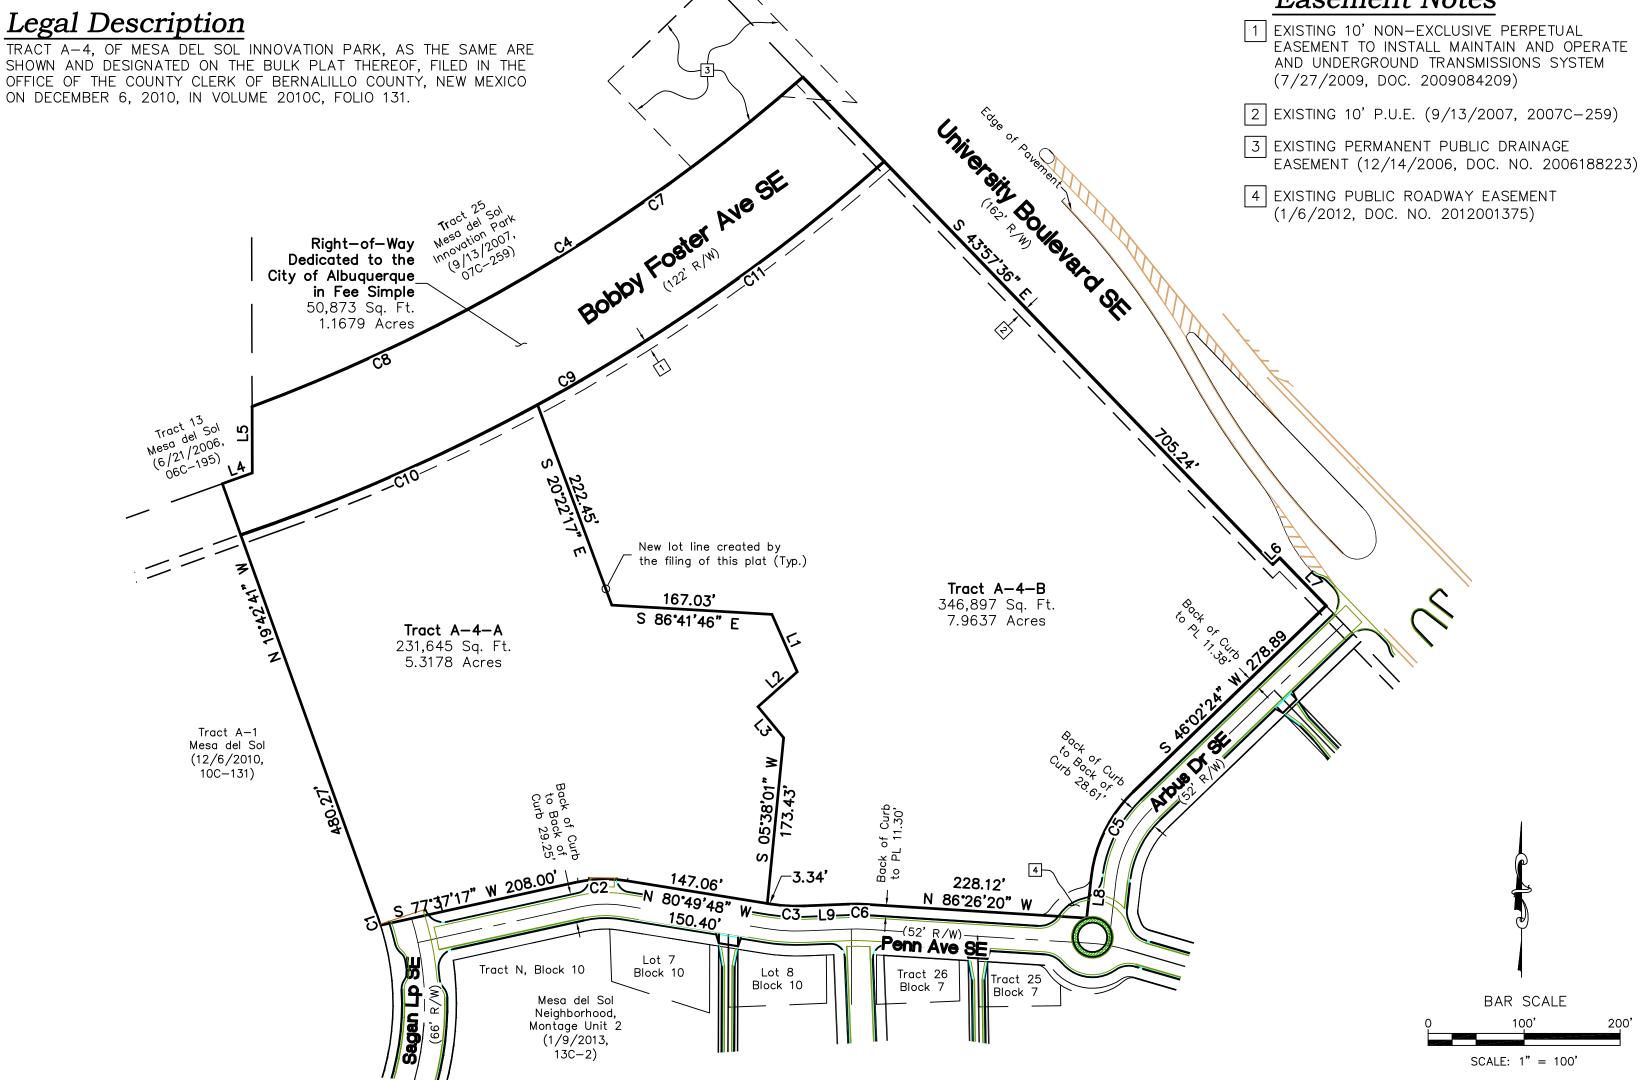

"           | 280.14' | N 65°12'22" E   |  |  |  |
| С9          | 779.95' | 1963.64 | 22 <b>'</b> 45'27" | 774.83' | N 59*52'14" E   |  |  |  |
| C10         | 337.77  | 1963.64 | 9*51'21"           | 337.36' | N 66°19'18" E   |  |  |  |
| C11         | 442.17  | 1963.64 | 12 <b>°</b> 54'07" | 441.24' | N 54°56'34" E   |  |  |  |

### **Indexing Information** Purpose of Plat

Section 21 & 22, Township 9 North, Range 3 East, N.M.P.M. Subdivision: Mesa Del Sol Innovation Park

SUBDIVIDE AS SHOWN HEREON.
GRANT EASEMENTS AS SHOWN HEREON.

3. Dedicate Right of Way for Bobby foster

Mesa Del Sol Innovation Park Being Comprised of Tract A-4,

Sketch Plat for

*Tracts A-4-A & A-4-B,* 

Mesa Del Sol Innovation Park City of Albuquerque Bernalillo County, New Mexico February 2020

# Easement Notes