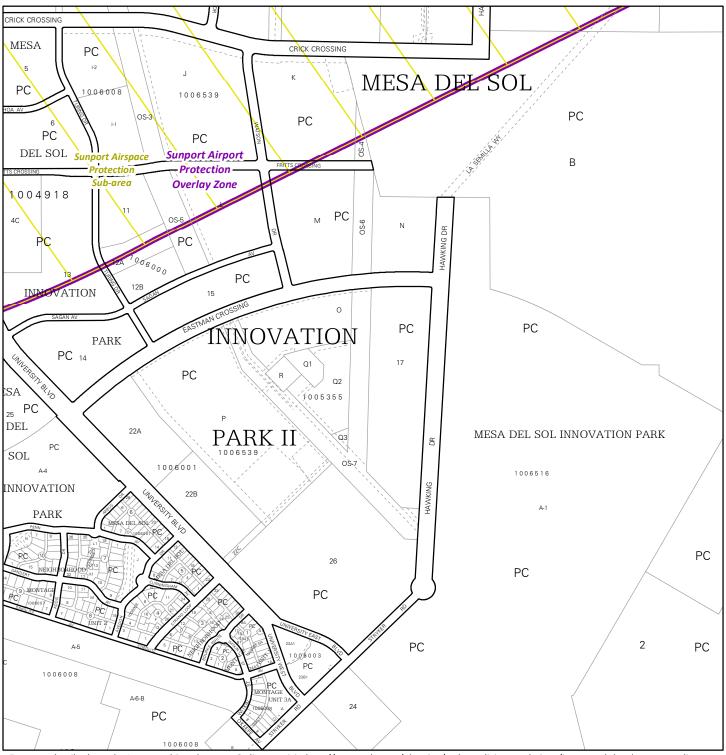

The Property is located within Mesa del Sol Master Planned Level B area. The current zoning is PC and is currently vacant land. The proposed use of Multi-Family is understood to be a permissive use within the proposed zone.

RE: 99999 UNIVERSITY BLVD SE - the "property".

To Whom It May Concern:

This letter will certify that according to the map on file in this office on January 24, 2020, the referenced property, legally described as: TR A-4 BULK LAND PLAT OF TRS A-1 THRU A-6 MESA DEL SOL INNOVATION PARK (A REPL OF TR A MESA DEL SOL INNOVATIONPARK) CONT 14.4493 AC, Albuquerque, Bernalillo County, New Mexico, is Zoned: PLANNED COMMUNITY ZONE DISTRICT (PC)

The current use of the property is for vacant land and proposed use of Multi-Family and is Permissive activity in this Zone.

This property has been inspected and it was found to be in compliance with the applicable provisions of the Integrated Development Ordinance. This site is within an approved Framework Plan "MESA DEL SOL"