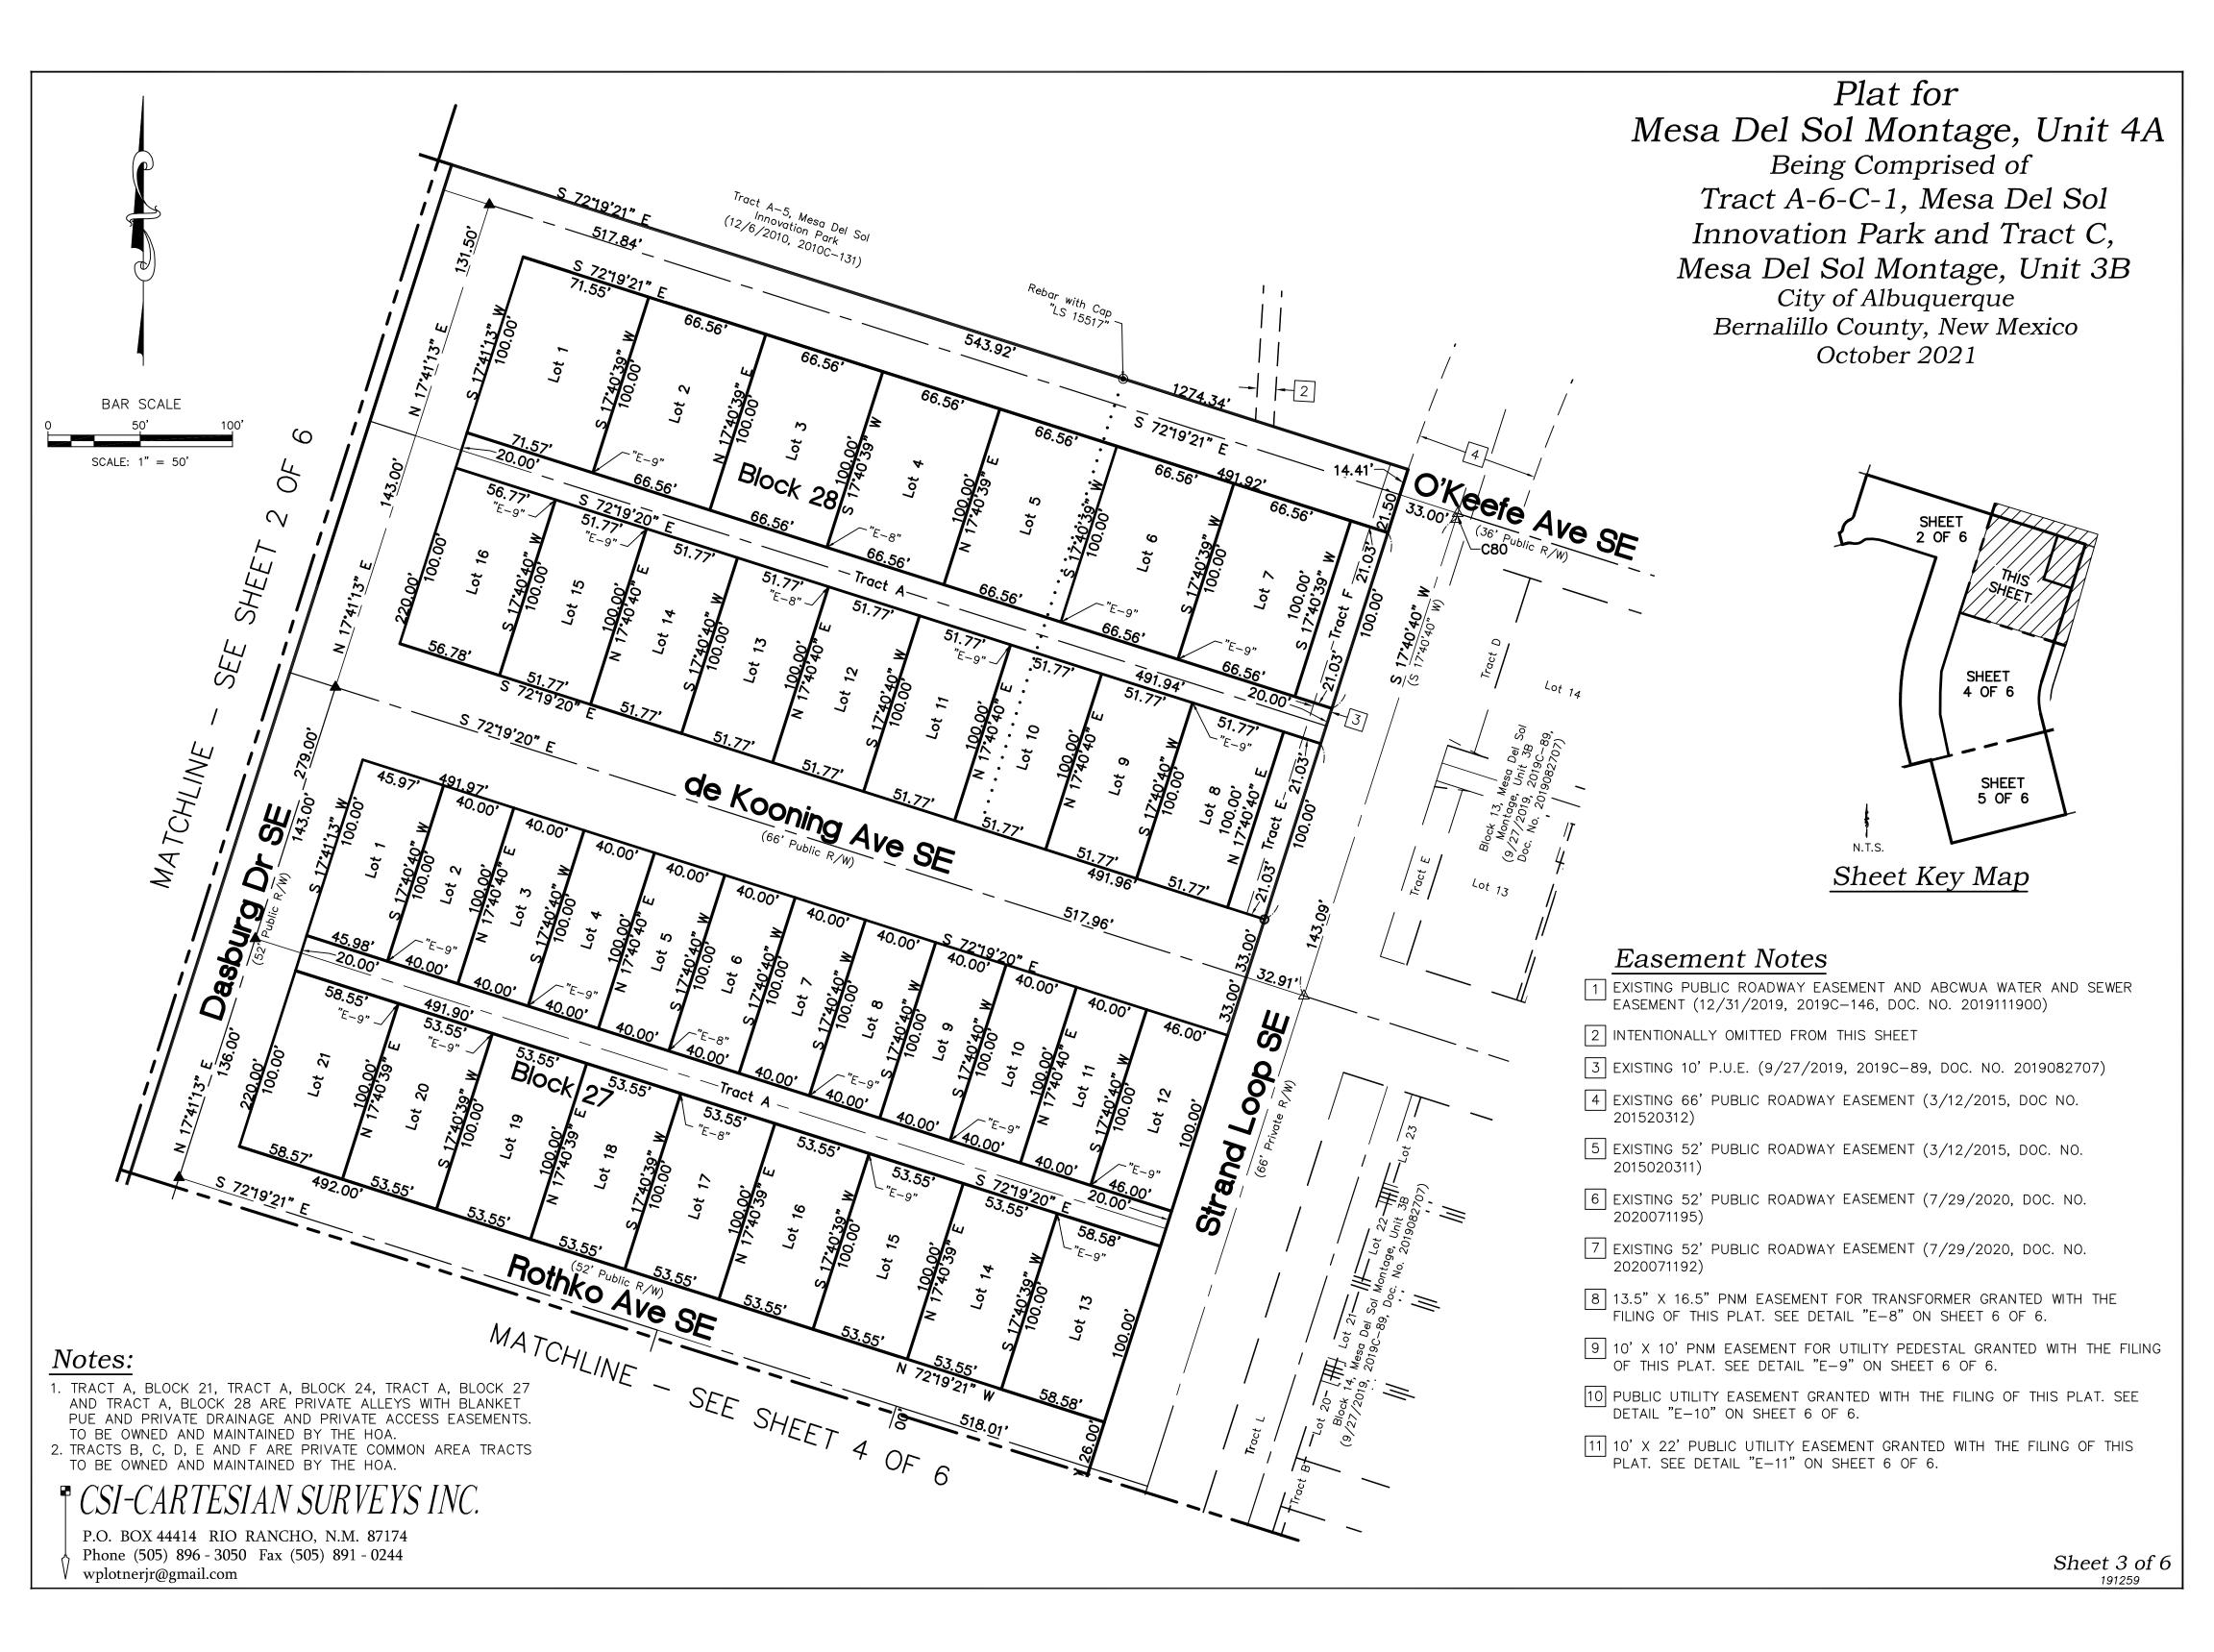

| Plat for                      |
|-------------------------------|
| lesa Del Sol Montage, Unit 4A |
| Being Comprised of            |
| Tract A-6-C-1, Mesa Del Sol   |
| Innovation Park and Tract C,  |
| Mesa Del Sol Montage, Unit 3B |
| City of Albuquerque           |
| Bernalillo County, New Mexico |
| October 2021                  |

## Easement Notes

- 1 EXISTING PUBLIC ROADWAY EASEMENT AND ABCWUA WATER AND SEWER EASEMENT (12/31/2019, 2019C-146, DOC. NO. 2019111900)
- 2 REMAINING PORTION OF AN EXISTING 10' PNM EASEMENT (7/22/1954, BK. D285, PG. 517) PORTIONS VACATED BY PLAT (9/27/2019, 2019C-89, DOC. NO. 2019082707) PORTIONS VACATED BY THE FILING OF THIS PLAT SHOWN HEREON AS
- 3 EXISTING 10' P.U.E. (9/27/2019, 2019C-89, DOC. NO. 2019082707)
- 4 EXISTING 66' PUBLIC ROADWAY EASEMENT (3/12/2015, DOC NO. 201520312)
- 5 EXISTING 52' PUBLIC ROADWAY EASEMENT (3/12/2015, DOC. NO. 2015020311)
- 6 EXISTING 52' PUBLIC ROADWAY EASEMENT (7/29/2020, DOC. NO. 2020071195)
- 7 EXISTING 52' PUBLIC ROADWAY EASEMENT (7/29/2020, DOC. NO. 2020071192)
- 8 13.5" X 16.5" PNM EASEMENT FOR TRANSFORMER GRANTED WITH THE FILING OF THIS PLAT. SEE DETAIL "E-8" ON SHEET 6 OF 6.
- 9 10' X 10' PNM EASEMENT FOR UTILITY PEDESTAL GRANTED WITH THE FILING OF THIS PLAT. SEE DETAIL "E-9" ON SHEET 6 OF 6.
- 10 PUBLIC UTILITY EASEMENT GRANTED WITH THE FILING OF THIS PLAT. SEE DETAIL "E-10" ON SHEET 6 OF 6.
- 11 10' X 22' PUBLIC UTILITY EASEMENT GRANTED WITH THE FILING OF THIS PLAT. SEE DETAIL "E-11" ON SHEET 6 OF 6.