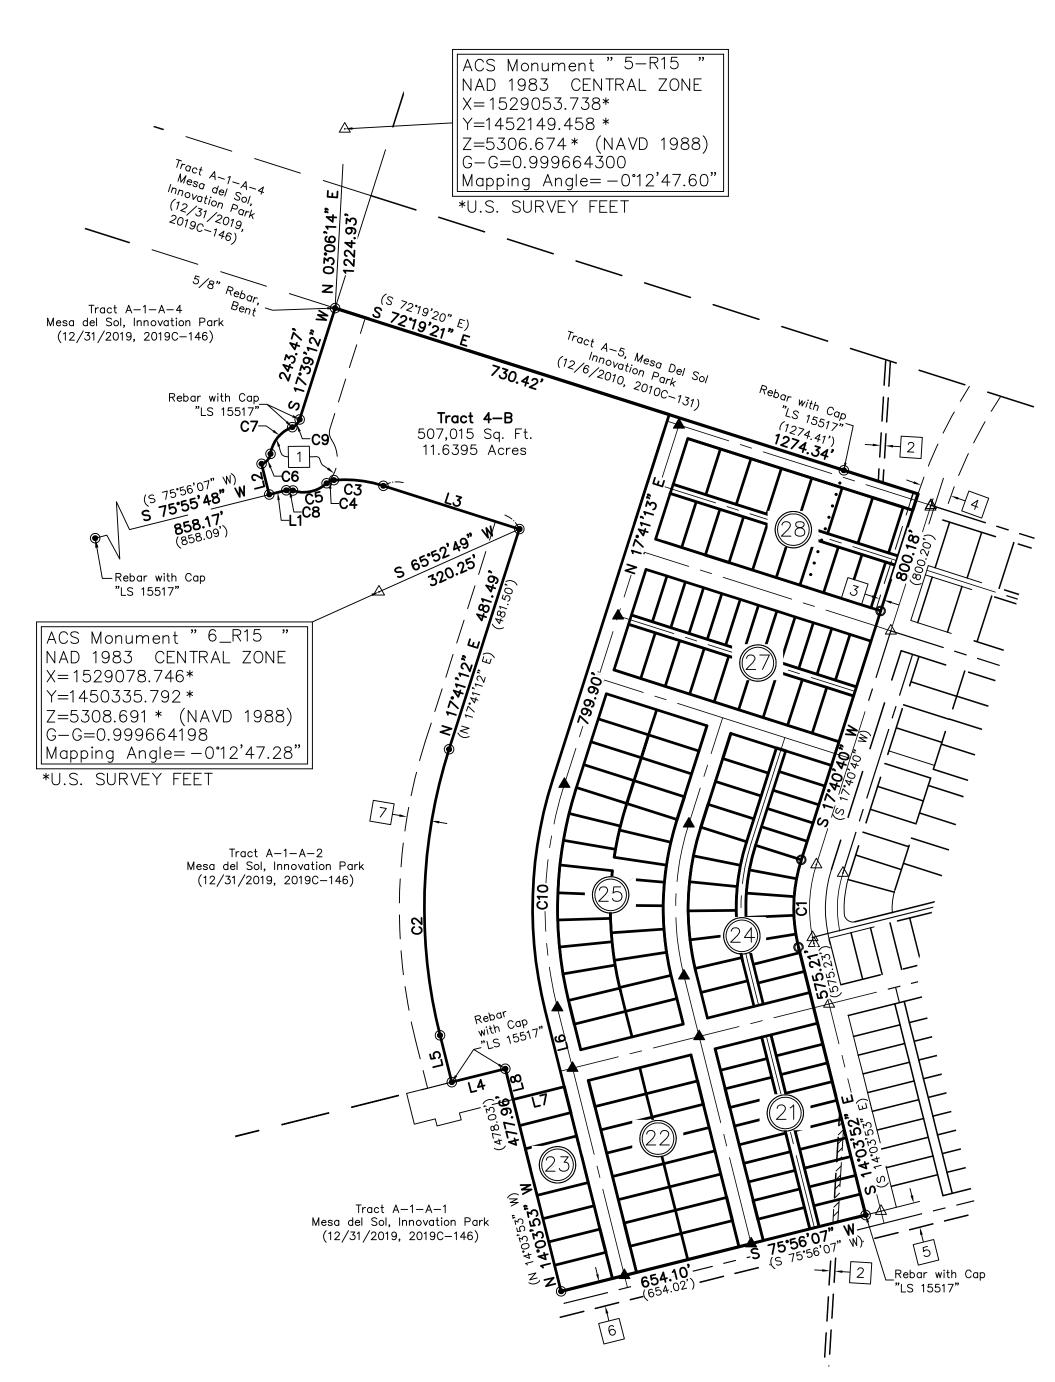

#### **Documents**

N.T.S.

- 1. BULK LAND PLAT FOR TRACTS A-6-C-1, A-1-A-1, A-1-A-2, A-1-A-3, A-1-A-4 AND A-1-A-5, MESA DEL SOL INNOVATION PARK, FILED IN THE BERNALILLO COUNTY CLERK'S OFFICE ON DECEMBER 31, 2019, IN BOOK 2019C, PAGE 146, DOC. NO. 2019111900.
- 2. PLAT FOR MESA DEL SOL MONTAGE UNIT 3B, FILED IN THE BERNALILLO COUNTY CLERK'S OFFICE ON SEPTEMBER 27, 2019, IN BOOK 2019C, PAGE 89, DOC. NO. 2019082707.
- 3. PLAT FOR TRACT A-6-A, A-6-B AND A-6-C, MESA DEL SOL INNOVATION PARK, FILED IN THE BERNALILLO COUNTY CLERK'S OFFICE ON JULY 11, 2011, IN BOOK 2011C, PAGE 66, DOC. NO. 2011063035.
- 4. PLAT FOR TRACTS A-1, A-2, A-3, A-4, A-5 AND A-6, MESA DEL SOL INNOVATION PARK, FILED IN THE BERNALILLO COUNTY CLERK'S OFFICE ON DECEMBER 6, 2010, IN BOOK 2010C, PAGE 131, DOC. NO. 2010123421.

#### Legal Description

TRACT A-6-C-1 OF THE BULK LAND PLAT FOR MESA DEL SOL INNOVATION PARK, ALBUQUERQUE, NEW MEXICO AS THE SAME IS SHOWN AND DESIGNATED ON THE PLAT ENTITLED "BULK LAND PLAT, TRACT A-6-C-1, A-1-A-1, A-1-A-2, A-1-A-3, A-1-A-4 AND A-1-A-5 (A REPLAT OF TRACT A-6-C PER PLAT OF TRACTS A-6-A, A-6-B AND A-6-C, MESA DEL SOL INNOVATION PARK, BEING A REPLAT OF TRACT A-6, MESA DEL SOL INNOVATION PARK, AND TRACT A-1-A, BULK LAND PLAT TRACTS 28 AND A-1-A, MESA DEL SOL INNOVATION PARK), CITY OF ALBUQUERQUE, BERNALILLO COUNTY, NEW MEXICO", ON DECEMBER 31, 2019, IN BOOK 2019C, PAGE 146, DOCUMENT NO. 2019111900.

AND

TRACT C, MESA DEL SOL MONTAGE, UNIT 3B, AS THE SAME IS SHOWN AND DESIGNATED ON THE PLAT ENTITLED "PLAT FOR TRACT, MESA DEL SOL MONTAGE, UNIT 3B, BEING COMPRISED OF TRACT A-6-B, MESA DEL SOL INNOVATION PARK, AND TRACT B, MESA DEL SOL MONTAGE, UNIT 3A, CITY OF ALBUQUERQUE, BERNALILLO COUNTY, NEW MEXICO", ON SEPTEMBER 27, 2019, IN BOOK 2019C, PAGE 89, DOCUMENT NO. 2019082707.