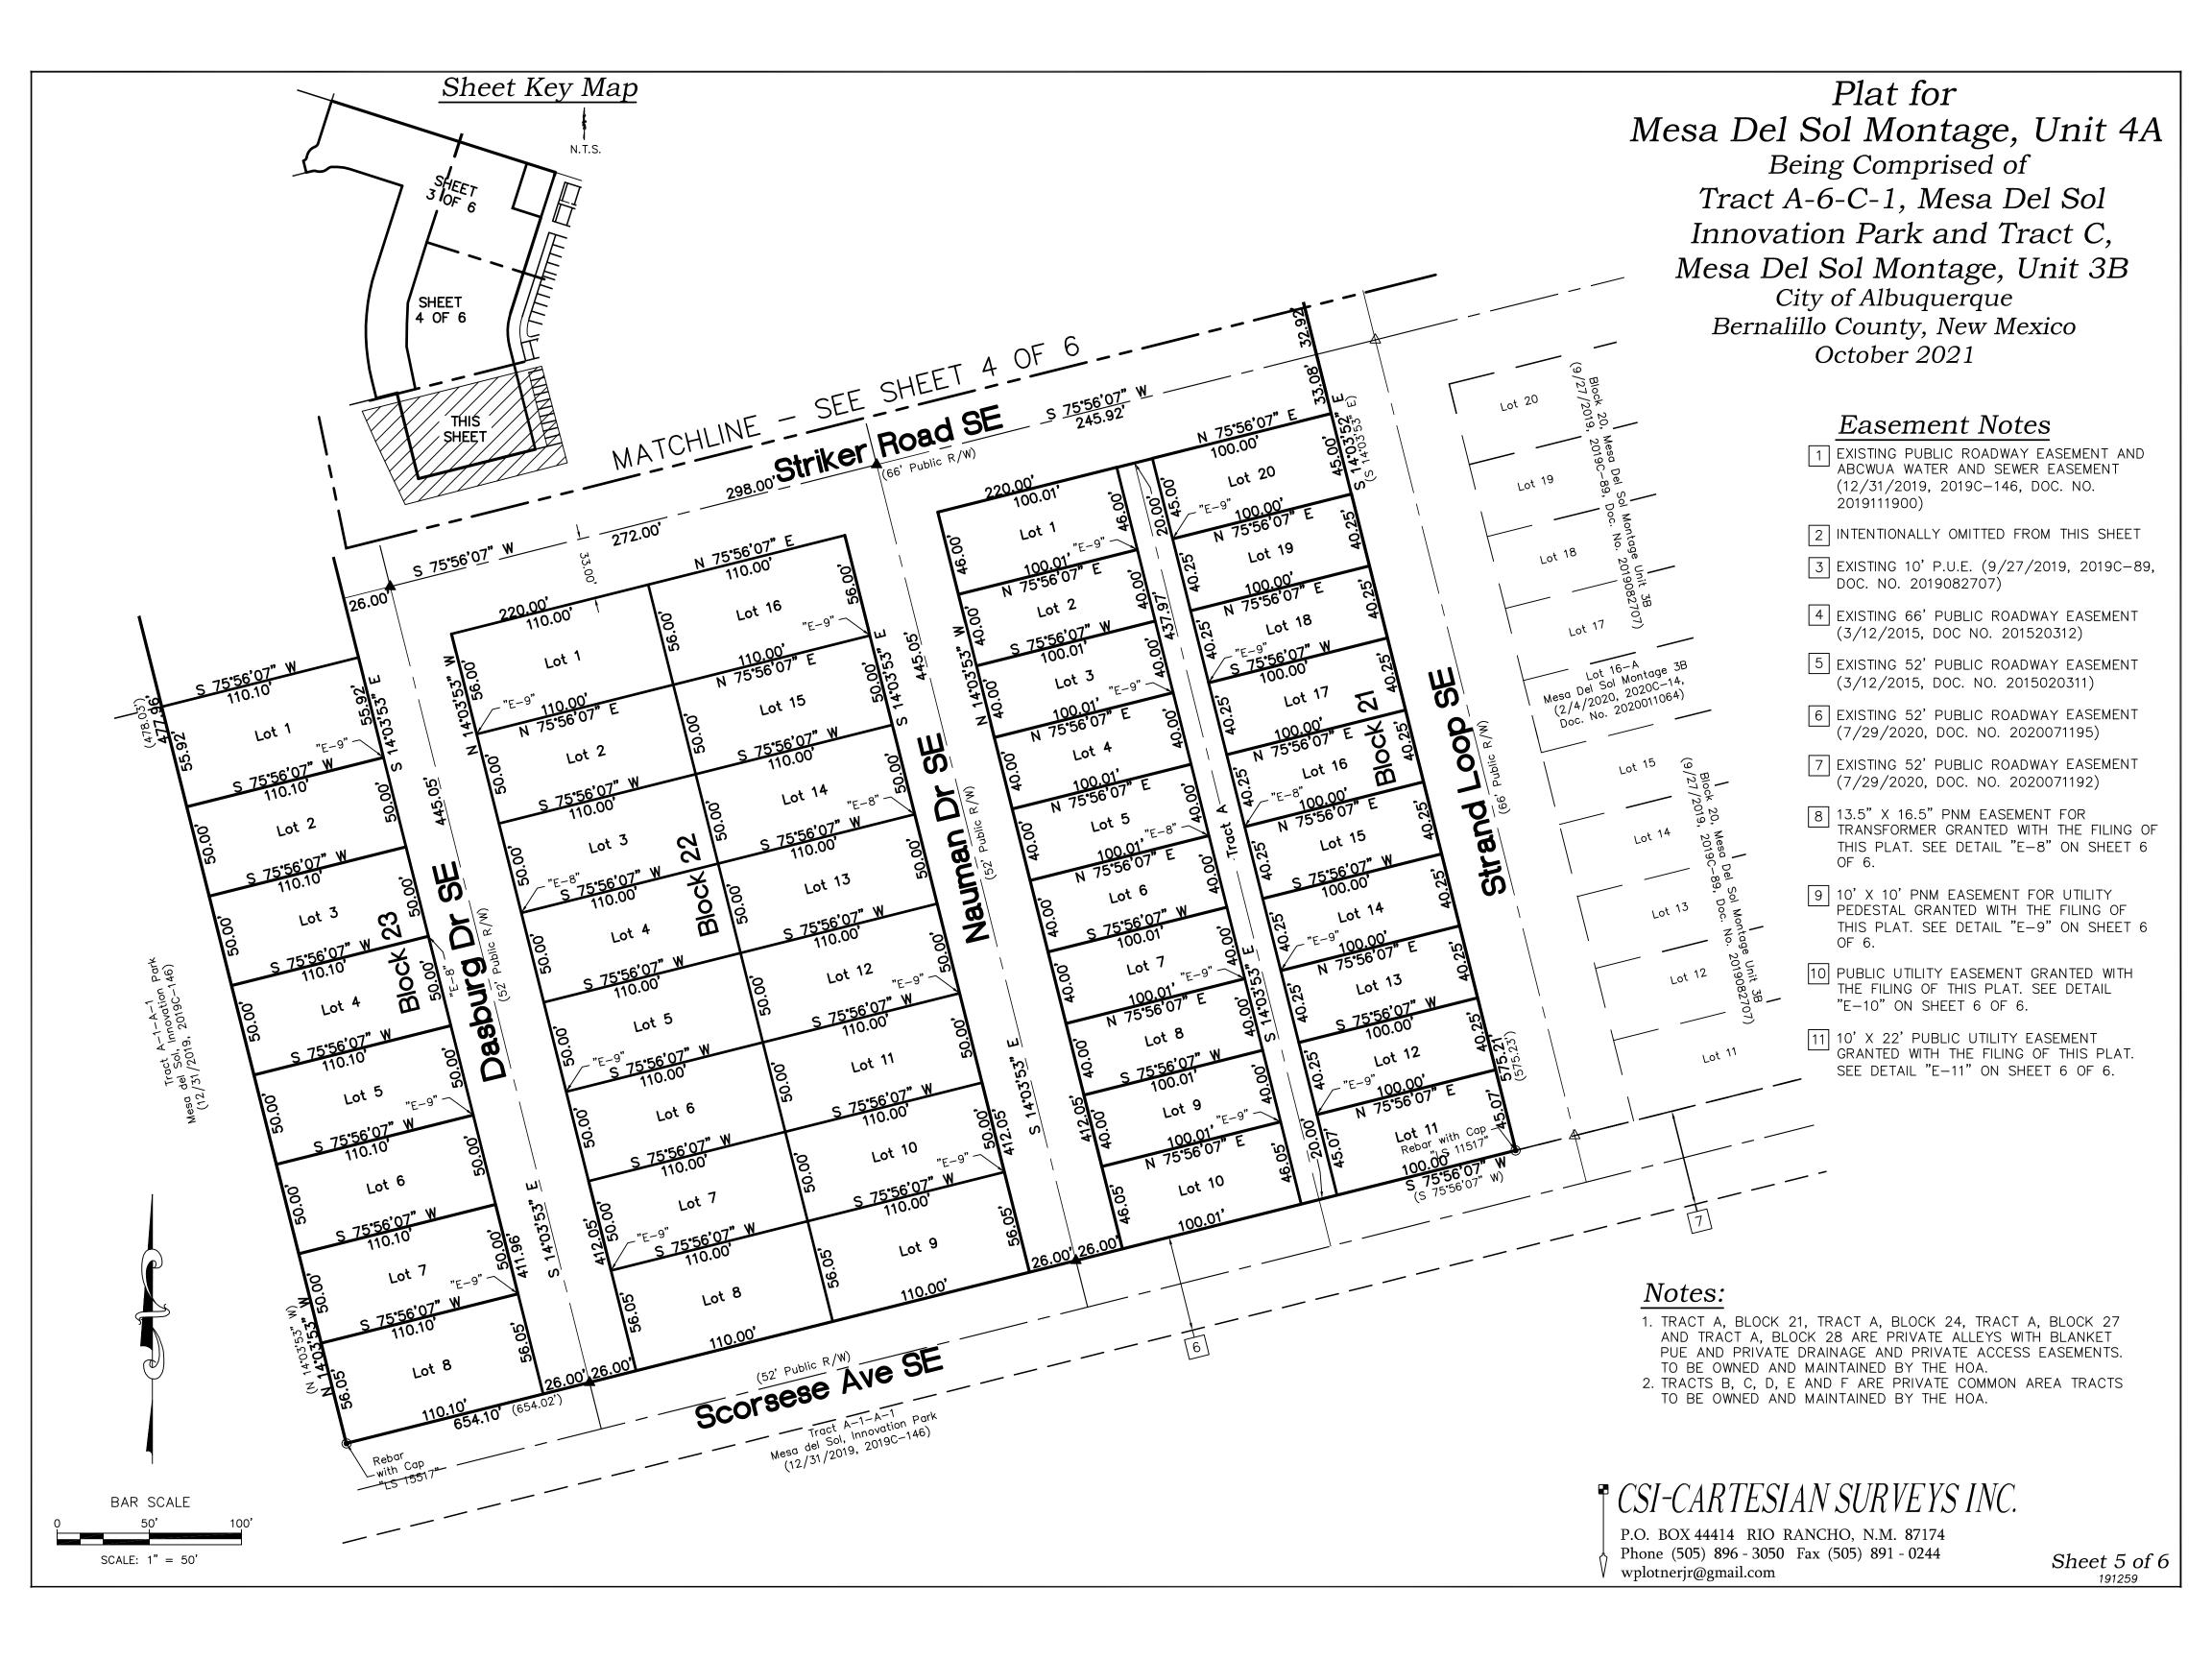

## Easement Notes

- 1 EXISTING PUBLIC ROADWAY EASEMENT AND ABCWUA WATER AND SEWER EASEMENT (12/31/2019, 2019C-146, DOC. NO. 2019111900)
- 2 REMAINING PORTION OF AN EXISTING 10' PNM EASEMENT (7/22/1954, BK. D285, PG. 517) PORTIONS VACATED BY PLAT (9/27/2019, 2019C-89, DOC. NO. 2019082707) PORTIONS VACATED BY THE FILING OF THIS PLAT SHOWN HEREON AS
- 3 EXISTING 10' P.U.E. (9/27/2019, 2019C-89, DOC. NO. 2019082707)
- 4 EXISTING 66' PUBLIC ROADWAY EASEMENT (3/12/2015, DOC NO. 201520312)
- 5 EXISTING 52' PUBLIC ROADWAY EASEMENT (3/12/2015, DOC. NO. 2015020311)
- 6 EXISTING 52' PUBLIC ROADWAY EASEMENT (7/29/2020, DOC. NO. 2020071195)
- 7 EXISTING 52' PUBLIC ROADWAY EASEMENT (7/29/2020, DOC. NO. 2020071192)
- 8 13.5" X 16.5" PNM EASEMENT FOR TRANSFORMER GRANTED WITH THE FILING OF THIS PLAT. SEE DETAIL "E-8" ON SHEET 6 OF 6.
- 9 10' X 10' PNM EASEMENT FOR UTILITY PEDESTAL GRANTED WITH THE FILING OF THIS PLAT. SEE DETAIL "E-9" ON SHEET 6 OF 6.
- 10 PUBLIC UTILITY EASEMENT GRANTED WITH THE FILING OF THIS PLAT. SEE DETAIL "E-10" ON SHEET 6 OF 6.
- 11 10' X 22' PUBLIC UTILITY EASEMENT GRANTED WITH THE FILING OF THIS PLAT. SEE DETAIL "E-11" ON SHEET 6 OF 6.

#### Notes

- I. FIELD SURVEY PERFORMED IN APRIL AND MAY 2020.
- 2. ALL DISTANCES ARE GROUND DISTANCES: U.S. SURVEY FOOT.
- THE BASIS OF BEARINGS REFERENCE NEW MEXICO STATE PLANE COORDINATES (NAD 83-CENTRAL ZONE).
- 5. ALLEYS ARE PRIVATE AND SHALL BE OWNED AND MAINTAINED BY THE HOMEOWNER'S ASSOCIATION.
- 6. TRACT A, BLOCK 21, TRACT A, BLOCK 24, TRACT A, BLOCK 27, TRACT A, BLOCK 28, AND TRACTS B, C, D, E AND F ARE PRIVATE COMMON AREAS TO BE OWNED AND MAINTAINED BY THE HOMEOWNER'S ASSOCIATION.
- 7. COVENANTS SHALL PROHIBITS PARKING IN ALLEYS.