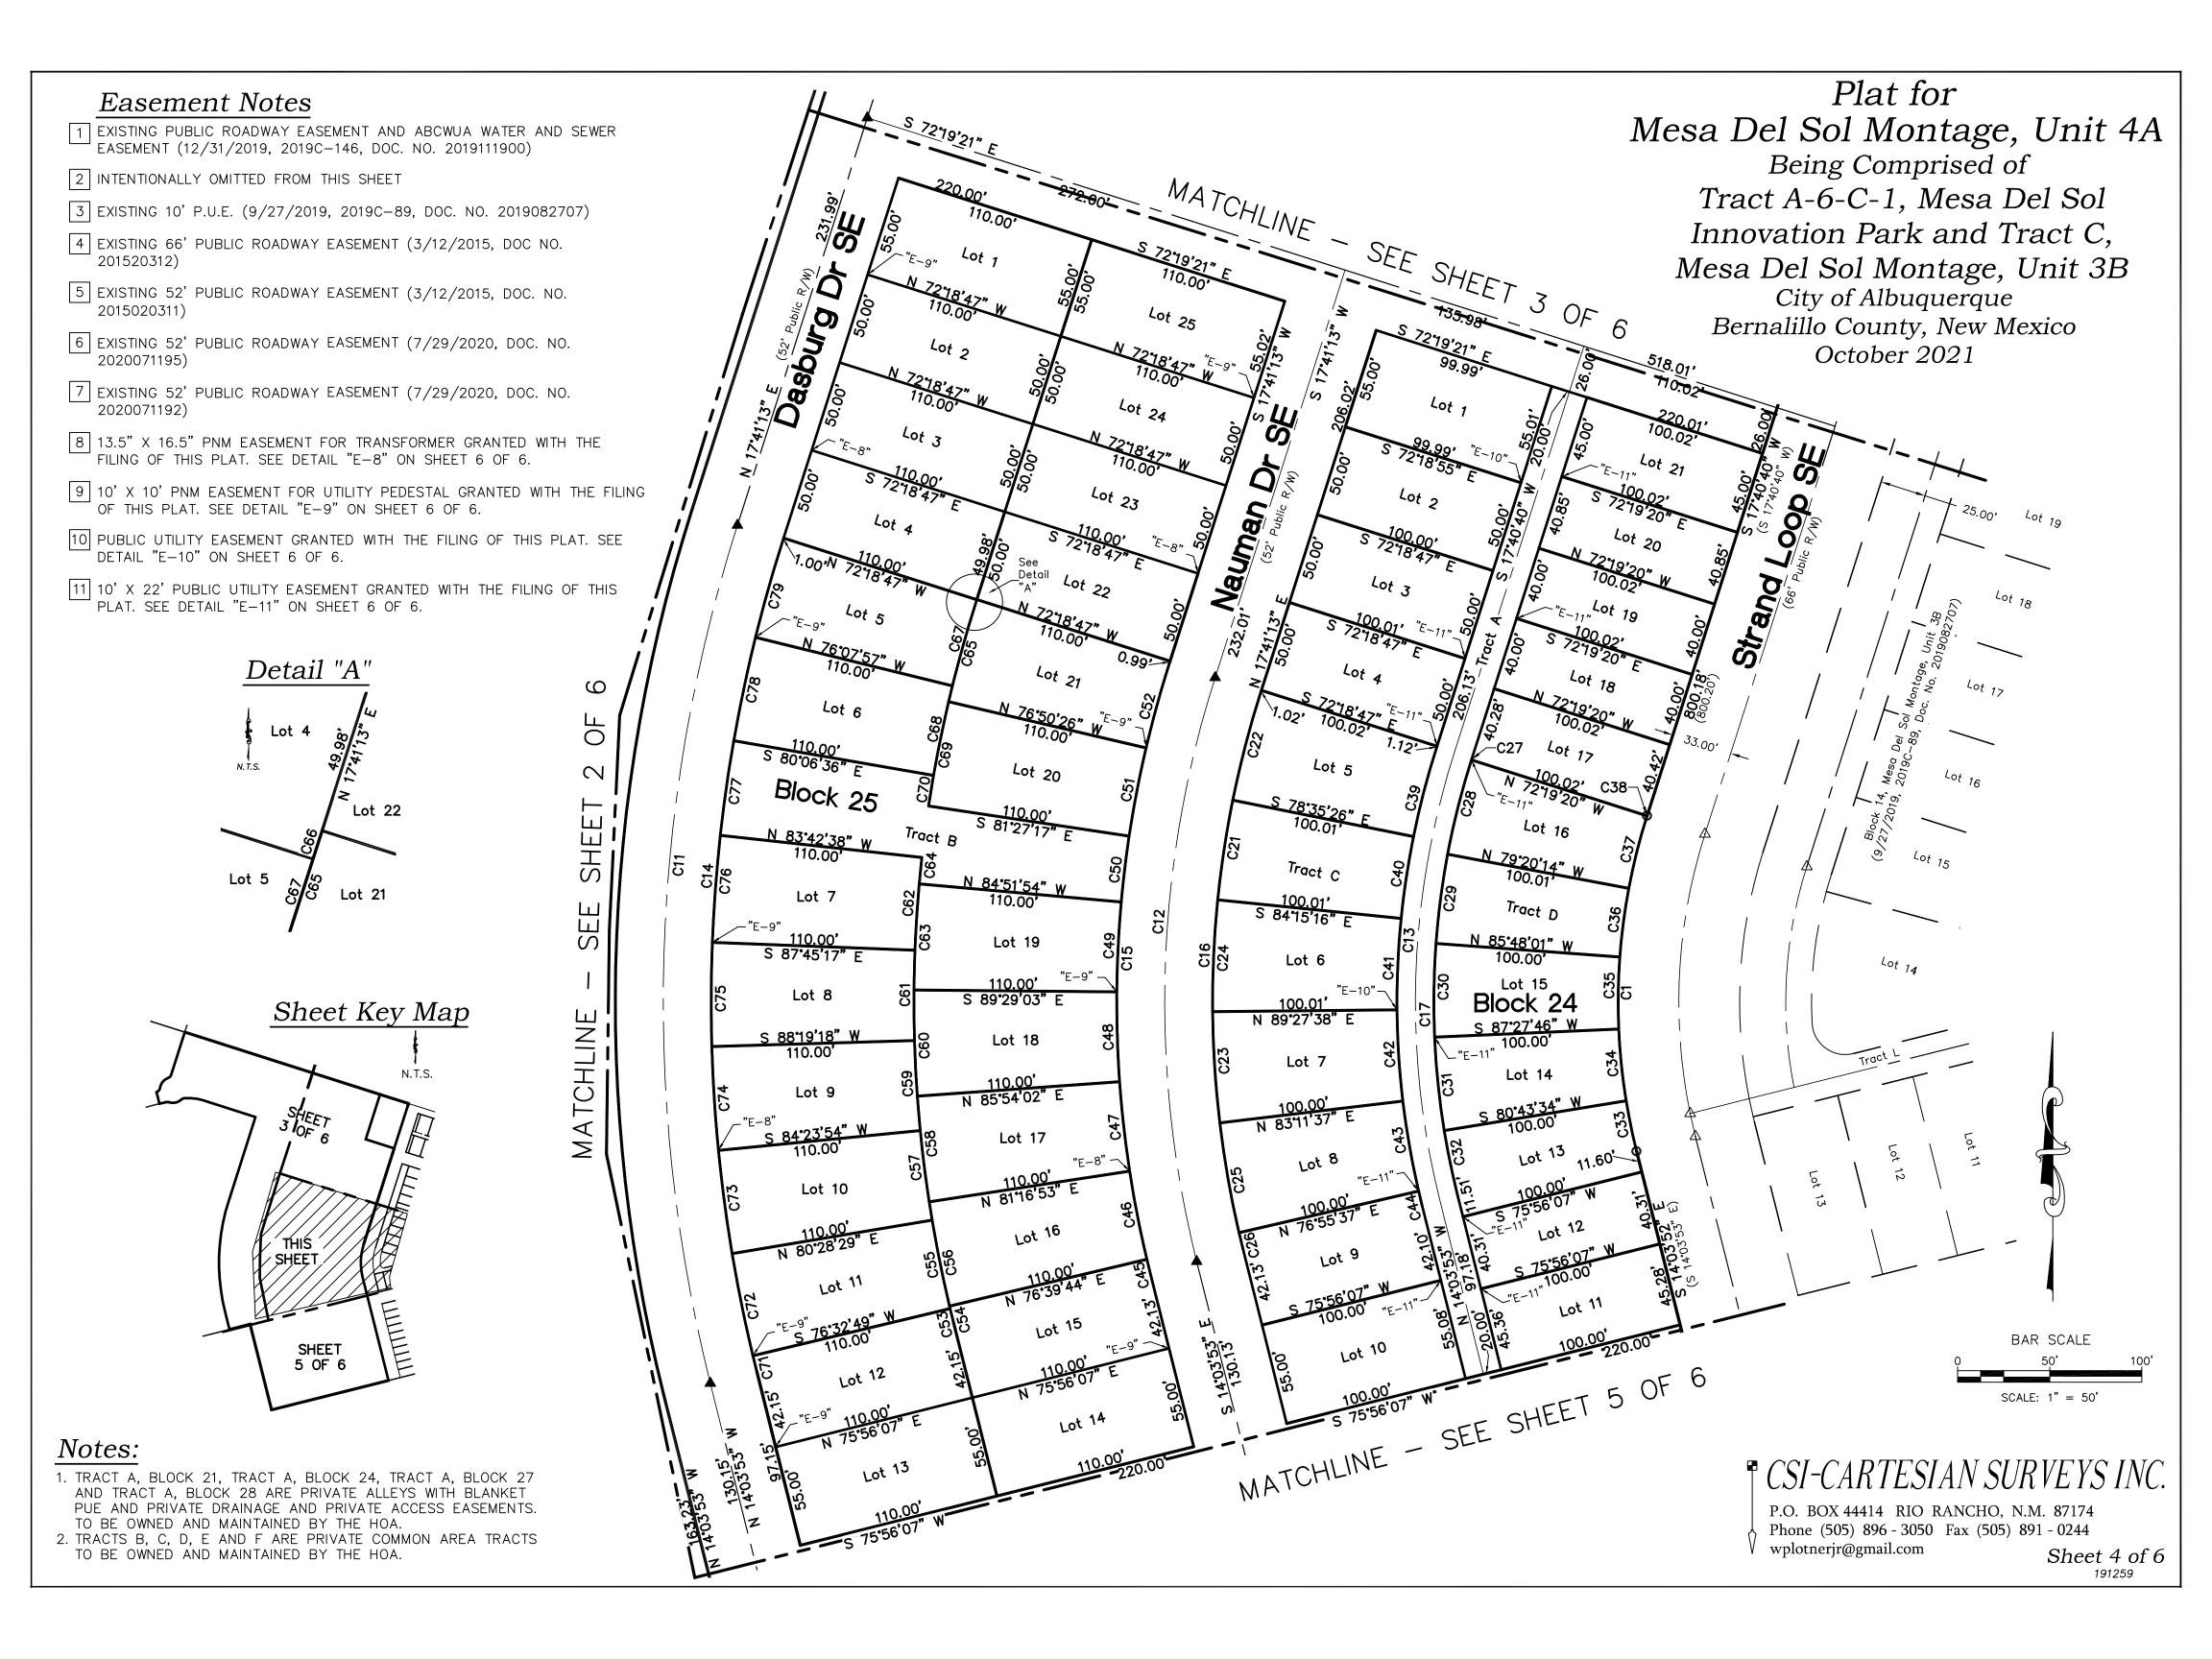

## Easement Notes

- 1 EXISTING PUBLIC ROADWAY EASEMENT AND ABCWUA WATER AND SEWER EASEMENT (12/31/2019, 2019C-146, DOC. NO. 2019111900)
- 2 REMAINING PORTION OF AN EXISTING 10' PNM EASEMENT (7/22/1954, BK. D285, PG. 517) PORTIONS VACATED BY PLAT (9/27/2019, 2019C-89, DOC. NO. 2019082707) PORTIONS VACATED BY THE FILING OF THIS PLAT SHOWN HEREON AS
- 3 EXISTING 10' P.U.E. (9/27/2019, 2019C-89, DOC. NO. 2019082707)
- 4 EXISTING 66' PUBLIC ROADWAY EASEMENT (3/12/2015, DOC NO. 201520312)
- 5 EXISTING 52' PUBLIC ROADWAY EASEMENT (3/12/2015, DOC. NO. 2015020311)
- 6 EXISTING 52' PUBLIC ROADWAY EASEMENT (7/29/2020, DOC. NO. 2020071195)
- 7 EXISTING 52' PUBLIC ROADWAY EASEMENT (7/29/2020, DOC. NO. 2020071192)
- 8 13.5" X 16.5" PNM EASEMENT FOR TRANSFORMER GRANTED WITH THE FILING OF THIS PLAT. SEE DETAIL "E-8" ON SHEET 6 OF 6.
- 9 10' X 10' PNM EASEMENT FOR UTILITY PEDESTAL GRANTED WITH THE FILING OF THIS PLAT. SEE DETAIL "E-9" ON SHEET 6 OF 6.
- 10 PUBLIC UTILITY EASEMENT GRANTED WITH THE FILING OF THIS PLAT. SEE DETAIL "E-10" ON SHEET 6 OF 6.
- 11 10' X 22' PUBLIC UTILITY EASEMENT GRANTED WITH THE FILING OF THIS PLAT. SEE DETAIL "E-11" ON SHEET 6 OF 6.

#### Notes

- I. FIELD SURVEY PERFORMED IN APRIL AND MAY 2020.
- 2. ALL DISTANCES ARE GROUND DISTANCES: U.S. SURVEY FOOT.
- THE BASIS OF BEARINGS REFERENCE NEW MEXICO STATE PLANE COORDINATES (NAD 83-CENTRAL ZONE).
- 5. ALLEYS ARE PRIVATE AND SHALL BE OWNED AND MAINTAINED BY THE HOMEOWNER'S ASSOCIATION.
- 6. TRACT A, BLOCK 21, TRACT A, BLOCK 24, TRACT A, BLOCK 27, TRACT A, BLOCK 28, AND TRACTS B, C, D, E AND F ARE PRIVATE COMMON AREAS TO BE OWNED AND MAINTAINED BY THE HOMEOWNER'S ASSOCIATION.
- 7. COVENANTS SHALL PROHIBITS PARKING IN ALLEYS.