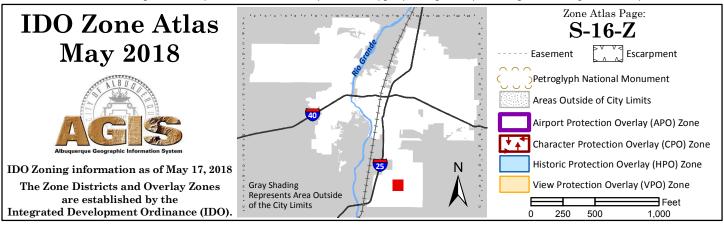

# Vicinity Map-R-16-Z and S-16-Z

Solar Collection Note

NO PROPERTY WITHIN THE AREA OF REQUESTED FINAL ACTION SHALL AT ANY TIME BE SUBJECT TO A DEED RESTRICTION, COVENANT, OR BUILDING AGREEMENT PROHIBITING SOLAR COLLECTORS FROM BEING INSTALLED ON BUILDINGS OR ERECTED ON THE LOTS OR PARCELS WITHIN THE AREA OF PROPOSED PLAT, THE FOREGOING REQUIREMENT SHALL BE A CONDITION TO APPROVAL OF THIS PLAT.