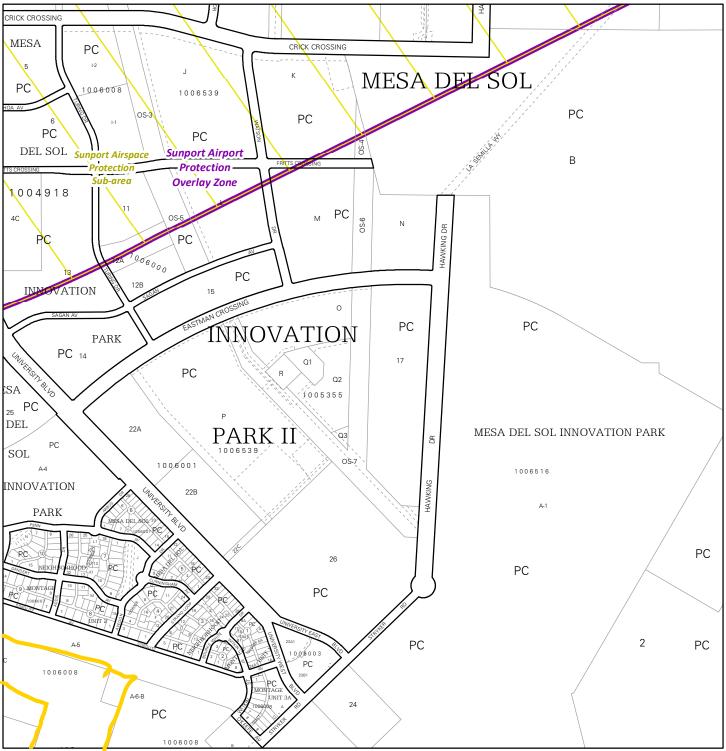

# Vicinity Map-R-16-Z and S-16-Z

Solar Collection Note

NO PROPERTY WITHIN THE AREA OF REQUESTED FINAL ACTION SHALL AT ANY TIME BE SUBJECT TO A DEED RESTRICTION, COVENANT, OR BUILDING AGREEMENT PROHIBITING SOLAR COLLECTORS FROM BEING INSTALLED ON BUILDINGS OR ERECTED ON THE LOTS OR PARCELS WITHIN THE AREA OF PROPOSED PLAT, THE FOREGOING REQUIREMENT SHALL BE A CONDITION TO APPROVAL OF THIS PLAT.

#### **Indexing Information**

Sections 21, 22 and 27, Township 9 North, Range 3 East, N.M.P.M. Subdivision: Mesa Del Sol Innovation Park Owner: Corazon del Mesa 4 LLC UPC #: 101605004849020130

| Plat for                      |
|-------------------------------|
| lesa Del Sol Montage, Unit 4A |
| Being Comprised of            |
| Tract A-6-C-1, Mesa Del Sol   |
| Innovation Park and Tract C,  |
| Mesa Del Sol Montage, Unit 3B |
| City of Albuquerque           |
| Bernalillo County, New Mexico |
| October 2021                  |