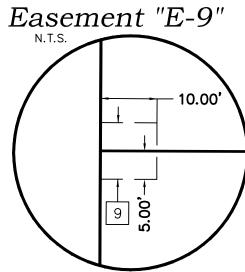

## Easement Notes

- 1 EXISTING PUBLIC ROADWAY EASEMENT AND ABCWUA WATER AND SEWER EASEMENT (12/31/2019, 2019C-146, DOC. NO. 2019111900)
- 2 REMAINING PORTION OF AN EXISTING 10' PNM EASEMENT (7/22/1954, BK. D285, PG. 517) PORTIONS VACATED BY PLAT (9/27/2019, 2019C-89, DOC. NO. 2019082707) PORTIONS VACATED BY THE FILING OF THIS PLAT SHOWN HEREON AS
- 3 EXISTING 10' P.U.E. (9/27/2019, 2019C-89, DOC. NO. 2019082707)
- 4 EXISTING 66' PUBLIC ROADWAY EASEMENT (3/12/2015, DOC NO. 201520312)
- 5 EXISTING 52' PUBLIC ROADWAY EASEMENT (3/12/2015, DOC. NO. 2015020311)
- 6 EXISTING 52' PUBLIC ROADWAY EASEMENT (7/29/2020, DOC. NO. 2020071195)
- 7 EXISTING 52' PUBLIC ROADWAY EASEMENT (7/29/2020, DOC. NO. 2020071192)
- 8 13.5" X 16.5" PNM EASEMENT FOR TRANSFORMER GRANTED WITH THE FILING OF THIS PLAT. SEE DETAIL "E-8" ON SHEET 6 OF 6.
- 9 10' X 10' PNM EASEMENT FOR UTILITY PEDESTAL GRANTED WITH THE FILING OF THIS PLAT. SEE DETAIL "E-9" ON SHEET 6 OF 6.
- 10 PUBLIC UTILITY EASEMENT GRANTED WITH THE FILING OF THIS PLAT. SEE DETAIL "E-10" ON SHEET 6 OF 6.
- 11 10' X 22' PUBLIC UTILITY EASEMENT GRANTED WITH THE FILING OF THIS PLAT. SEE DETAIL "E-11" ON SHEET 6 OF 6.