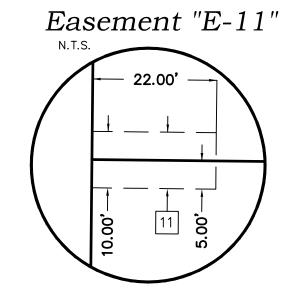

## Easement Notes

- 1 EXISTING PUBLIC ROADWAY EASEMENT AND ABCWUA WATER AND SEWER EASEMENT (12/31/2019, 2019C-146, DOC. NO. 2019111900)
- 2 REMAINING PORTION OF AN EXISTING 10' PNM EASEMENT (7/22/1954, BK. D285, PG. 517) PORTIONS VACATED BY PLAT (9/27/2019, 2019C-89, DOC. NO. 2019082707) PORTIONS VACATED BY THE FILING OF THIS PLAT SHOWN HEREON AS
- 3 EXISTING 10' P.U.E. (9/27/2019, 2019C-89, DOC. NO. 2019082707)
- 4 EXISTING 66' PUBLIC ROADWAY EASEMENT (3/12/2015, DOC NO. 201520312)
- 5 EXISTING 52' PUBLIC ROADWAY EASEMENT (3/12/2015, DOC. NO. 2015020311)
- 6 EXISTING 52' PUBLIC ROADWAY EASEMENT (7/29/2020, DOC. NO. 2020071195)
- 7 EXISTING 52' PUBLIC ROADWAY EASEMENT (7/29/2020, DOC. NO. 2020071192)
- 8 13.5" X 16.5" PNM EASEMENT FOR TRANSFORMER GRANTED WITH THE FILING OF THIS PLAT. SEE DETAIL "E-8" ON SHEET 6 OF 6.
- 9 10' X 10' PNM EASEMENT FOR UTILITY PEDESTAL GRANTED WITH THE FILING OF THIS PLAT. SEE DETAIL "E-9" ON SHEET 6 OF 6.
- 10 PUBLIC UTILITY EASEMENT GRANTED WITH THE FILING OF THIS PLAT. SEE DETAIL "E-10" ON SHEET 6 OF 6.
- 11 10' X 22' PUBLIC UTILITY EASEMENT GRANTED WITH THE FILING OF THIS PLAT. SEE DETAIL "E-11" ON SHEET 6 OF 6.