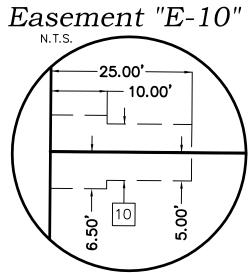

#### Legend

| <u> </u>        |                                                                                           |  |  |  |
|-----------------|-------------------------------------------------------------------------------------------|--|--|--|
| N 90°00'00" E   | MEASURED BEARINGS AND DISTANCES                                                           |  |  |  |
| (N 90°00'00" E) | RECORD BEARINGS AND DISTANCES PER<br>PLAT (12/31/2019, 2019C-146, DOC. NO.<br>2019111900) |  |  |  |
| •               | FOUND REBAR WITH CAP "LS 16469"<br>UNLESS OTHERWISE INDICATED                             |  |  |  |
| 0               | SET BATHEY MARKER "LS 14271"<br>UNLESS OTHERWISE NOTED                                    |  |  |  |
| Δ               | FOUND CENTERLINE MONUMENT STAMPED "LS 16469" UNLESS OTHERWISE NOTED                       |  |  |  |
| <b>A</b>        | SET CENTERLINE MONUMENT STAMPED "LS 14271" UNLESS OTHERWISE NOTED                         |  |  |  |
| 27              | BLOCK NUMBER                                                                              |  |  |  |
| "E-8"           | EASEMENT 8. SEE SHEET 6 OF 6.                                                             |  |  |  |
| "E-9"           | EASEMENT 9. SEE SHEET 6 OF 6.                                                             |  |  |  |
| "E-10"          | EASEMENT 10. SEE SHEET 6 OF 6.                                                            |  |  |  |
| "E-11"          | EASEMENT 11. SEE SHEET 6 OF 6.                                                            |  |  |  |
| • • • • •       | LOT LINE ELIMINATED WITH THIS PLAT                                                        |  |  |  |
|                 |                                                                                           |  |  |  |

## Easement Notes

- 1 EXISTING PUBLIC ROADWAY EASEMENT AND ABCWUA WATER AND SEWER EASEMENT (12/31/2019, 2019C-146, DOC. NO. 2019111900)
- 2 REMAINING PORTION OF AN EXISTING 10' PNM EASEMENT (7/22/1954, BK. D285, PG. 517) PORTIONS VACATED BY PLAT (9/27/2019, 2019C-89, DOC. NO. 2019082707) PORTIONS VACATED BY THE FILING OF THIS PLAT SHOWN HEREON AS
- 3 EXISTING 10' P.U.E. (9/27/2019, 2019C-89, DOC. NO. 2019082707)
- 4 EXISTING 66' PUBLIC ROADWAY EASEMENT (3/12/2015, DOC NO. 201520312)
- 5 EXISTING 52' PUBLIC ROADWAY EASEMENT (3/12/2015, DOC. NO. 2015020311)
- 6 EXISTING 52' PUBLIC ROADWAY EASEMENT (7/29/2020, DOC. NO. 2020071195)
- 7 EXISTING 52' PUBLIC ROADWAY EASEMENT (7/29/2020, DOC. NO. 2020071192)
- 8 13.5" X 16.5" PNM EASEMENT FOR TRANSFORMER GRANTED WITH THE FILING OF THIS PLAT. SEE DETAIL "E-8" ON SHEET 6 OF 6.
- 9 10' X 10' PNM EASEMENT FOR UTILITY PEDESTAL GRANTED WITH THE FILING OF THIS PLAT. SEE DETAIL "E-9" ON SHEET 6 OF 6.
- 10 PUBLIC UTILITY EASEMENT GRANTED WITH THE FILING OF THIS PLAT. SEE DETAIL "E-10" ON SHEET 6 OF 6.
- 11 10' X 22' PUBLIC UTILITY EASEMENT GRANTED WITH THE FILING OF THIS PLAT. SEE DETAIL "E-11" ON SHEET 6 OF 6.