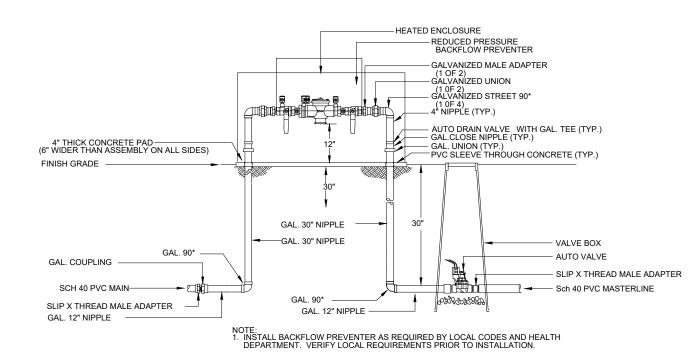

#### **IRRIGATION NOTES:**

1. ALL NEW PLANTINGS TO BE WATERED BY AUTO DRIP IRRIGATION SYSTEM. 2. WATER MANAGEMENT AND THE MAINTENANCE OF THE IRRIGATION SYSTEM IS THE SOLE RESPONSIBILITY OF THE PROPERTY OWNER.

3. THE IRRIGATION SYSTEM SHALL BE CONNECTED TO CITY WATER. THE POINT OF CONNECTION SHALL CONSIST OF A WATER METER, BACKFLOW PREVENTER, AND MASTER VALVE.

4. USE SIX 2 GPH EMITTERS PER EACH TREE AND TWO 2 GPH EMITTERS PER EACH SHRUB/GROUNDCOVER. USE SIX 2 GPH DRIP EMITTERS PER TREES IN POTS. SEPARATE IRRIGATION ZONES SHALL BE DESIGNED FOR TREES AND SHRUBS/GROUNDCOVERS. 5. INSTALL THRUST BLOCKS WHEREVER THE MAINLINE BENDS IN NINETY DEGREE

6. INSTALL SLEEVES TWO SIZES LARGER THAN THE SLEEVED PIPE UNDER ALL HARD SURFACES.

7. THE BACKFLOW SIZE AND LOCATION IS ASSUMED ONLY, BASED ON THE LATEST AVAILABLE UTILITY PLAN. GENERAL CONTRACTOR TO PROVIDE THE IRRIGATION WATER STUB OUT AND ELECTRICITY FOR THE HOTBOX.

8. ALL SLEEVES ARE ASSUMED TO BE PLACED PRIOR HARDSCAPE WITHOUT THE NEED OF BORING.