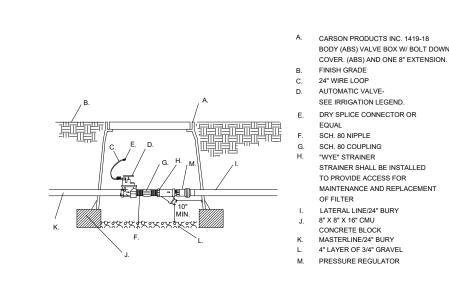

#### **IRRIGATION NOTES:**

1. ALL NEW PLANTINGS TO BE WATERED BY AUTO DRIP IRRIGATION SYSTEM. 2. WATER MANAGEMENT AND THE MAINTENANCE OF THE IRRIGATION SYSTEM IS THE SOLE RESPONSIBILITY OF THE PROPERTY OWNER.

3. THE IRRIGATION SYSTEM SHALL BE CONNECTED TO CITY WATER. THE POINT OF CONNECTION SHALL CONSIST OF A WATER METER, BACKFLOW PREVENTER, AND MASTER VALVE.

4. USE SIX 2 GPH EMITTERS PER EACH TREE AND TWO 2 GPH EMITTERS PER EACH SHRUB/GROUNDCOVER. USE SIX 2 GPH DRIP EMITTERS PER TREES IN POTS. SEPARATE IRRIGATION ZONES SHALL BE DESIGNED FOR TREES AND SHRUBS/GROUNDCOVERS. 5. INSTALL THRUST BLOCKS WHEREVER THE MAINLINE BENDS IN NINETY DEGREE

6. INSTALL SLEEVES TWO SIZES LARGER THAN THE SLEEVED PIPE UNDER ALL HARD SURFACES.

7. THE BACKFLOW SIZE AND LOCATION IS ASSUMED ONLY, BASED ON THE LATEST AVAILABLE UTILITY PLAN. GENERAL CONTRACTOR TO PROVIDE THE IRRIGATION WATER STUB OUT AND ELECTRICITY FOR THE HOTBOX.

8. ALL SLEEVES ARE ASSUMED TO BE PLACED PRIOR HARDSCAPE WITHOUT THE NEED OF BORING.