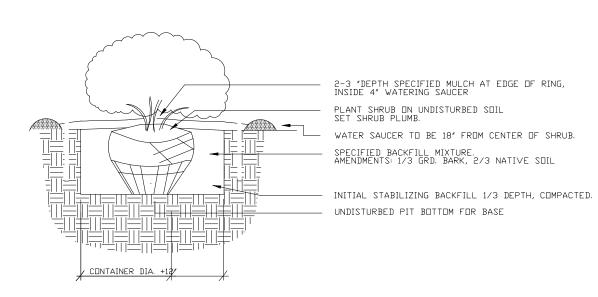

#### **PLANTINGS NOTES:**

1. THE LANDSCAPE DESIGN SHALL COMPLY WITH THE CITY OF ALBUQUERQUE WASTE WATER CONSERVATION, LANDSCAPE, IDO, AND WATER WASTE ORDINANCE.. 2.THE R.O.W. (WHEN DEDICATED TO THE PUBLIC) SHALL BE MAINTAINED BY THE PROPERTY OWNER. THE PLAN SHALL FOLLOW THE COA DESIGN GUIDELINES FOR STREET TREES UNLESS OBSTRUCTED BY UTILITY EASEMENTS. 3. ALL LANDSCAPE AREAS SHALL BE COVERED WITH MULCH. USE GRAVEL MULCH AT 3"

DEPTH OVER FILTER FABRIC. 4. WHERE MULCH IS ADJACENT TO THE CONCRETE, FINISH GRADE OF MULCH SHALL BE APPROXIMATELY 1/2" BELOW THE TOP OF CONCRETE.

5. BROWN STEEL EDGING IS TO BE PLACED BETWEEN ALL AREAS OF GRAVEL AND NATIVE SEEDING. BETWEEN AREAS OF GRAVEL AND SOD, OPTIONAL 6" MOW CURB OR GREEN STEEL EDGING IS TO BE PLACED.

#### **IRRIGATION NOTES:**

1. ALL NEW PLANTINGS TO BE WATERED BY AUTO DRIP IRRIGATION SYSTEM. 2. WATER MANAGEMENT AND THE MAINTENANCE OF THE IRRIGATION SYSTEM IS THE SOLE RESPONSIBILITY OF THE PROPERTY OWNER.

3. THE IRRIGATION SYSTEM SHALL BE CONNECTED TO CITY WATER. THE POINT OF CONNECTION SHALL CONSIST OF A WATER METER, BACKFLOW PREVENTER, AND MASTER VALVE.

4. USE SIX 2 GPH EMITTERS PER EACH TREE AND TWO 2 GPH EMITTERS PER EACH SHRUB/GROUNDCOVER. USE SIX 2 GPH DRIP EMITTERS PER TREES IN POTS. SEPARATE IRRIGATION ZONES SHALL BE DESIGNED FOR TREES AND SHRUBS/GROUNDCOVERS. 5. INSTALL THRUST BLOCKS WHEREVER THE MAINLINE BENDS IN NINETY DEGREE