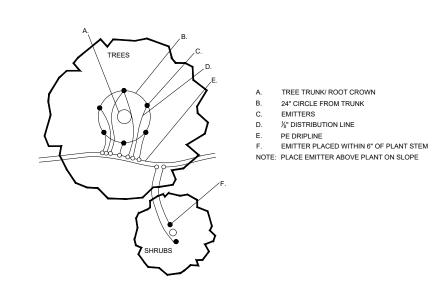

3. THE IRRIGATION SYSTEM SHALL BE CONNECTED TO CITY WATER. THE POINT OF CONNECTION SHALL CONSIST OF A WATER METER, BACKFLOW PREVENTER, AND MASTER VALVE.

4. USE SIX 2 GPH EMITTERS PER EACH TREE AND TWO 2 GPH EMITTERS PER EACH SHRUB/GROUNDCOVER. USE SIX 2 GPH DRIP EMITTERS PER TREES IN POTS. SEPARATE IRRIGATION ZONES SHALL BE DESIGNED FOR TREES AND SHRUBS/GROUNDCOVERS. 5. INSTALL THRUST BLOCKS WHEREVER THE MAINLINE BENDS IN NINETY DEGREE