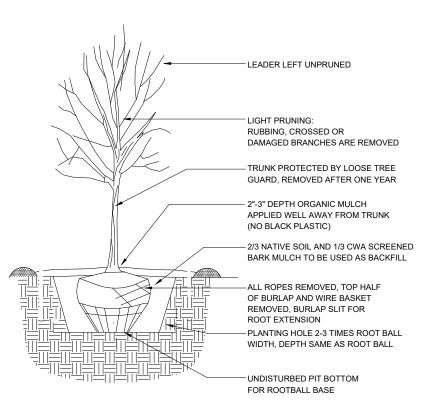

#### **PLANTINGS NOTES:**

1. THE LANDSCAPE DESIGN SHALL COMPLY WITH THE CITY OF ALBUQUERQUE WASTE WATER CONSERVATION, LANDSCAPE, IDO, AND WATER WASTE ORDINANCE.. 2.THE R.O.W. (WHEN DEDICATED TO THE PUBLIC) SHALL BE MAINTAINED BY THE PROPERTY OWNER. THE PLAN SHALL FOLLOW THE COA DESIGN GUIDELINES FOR STREET TREES UNLESS OBSTRUCTED BY UTILITY EASEMENTS. 3. ALL LANDSCAPE AREAS SHALL BE COVERED WITH MULCH. USE GRAVEL MULCH AT 3"

DEPTH OVER FILTER FABRIC. 4. WHERE MULCH IS ADJACENT TO THE CONCRETE, FINISH GRADE OF MULCH SHALL BE APPROXIMATELY 1/2" BELOW THE TOP OF CONCRETE.

5. BROWN STEEL EDGING IS TO BE PLACED BETWEEN ALL AREAS OF GRAVEL AND NATIVE SEEDING. BETWEEN AREAS OF GRAVEL AND SOD, OPTIONAL 6" MOW CURB OR GREEN STEEL EDGING IS TO BE PLACED.

#### **IRRIGATION NOTES:**

1. ALL NEW PLANTINGS TO BE WATERED BY AUTO DRIP IRRIGATION SYSTEM. 2. WATER MANAGEMENT AND THE MAINTENANCE OF THE IRRIGATION SYSTEM IS THE SOLE RESPONSIBILITY OF THE PROPERTY OWNER.

3. THE IRRIGATION SYSTEM SHALL BE CONNECTED TO CITY WATER. THE POINT OF CONNECTION SHALL CONSIST OF A WATER METER, BACKFLOW PREVENTER, AND MASTER VALVE.

4. USE SIX 2 GPH EMITTERS PER EACH TREE AND TWO 2 GPH EMITTERS PER EACH SHRUB/GROUNDCOVER. USE SIX 2 GPH DRIP EMITTERS PER TREES IN POTS. SEPARATE IRRIGATION ZONES SHALL BE DESIGNED FOR TREES AND SHRUBS/GROUNDCOVERS. 5. INSTALL THRUST BLOCKS WHEREVER THE MAINLINE BENDS IN NINETY DEGREE