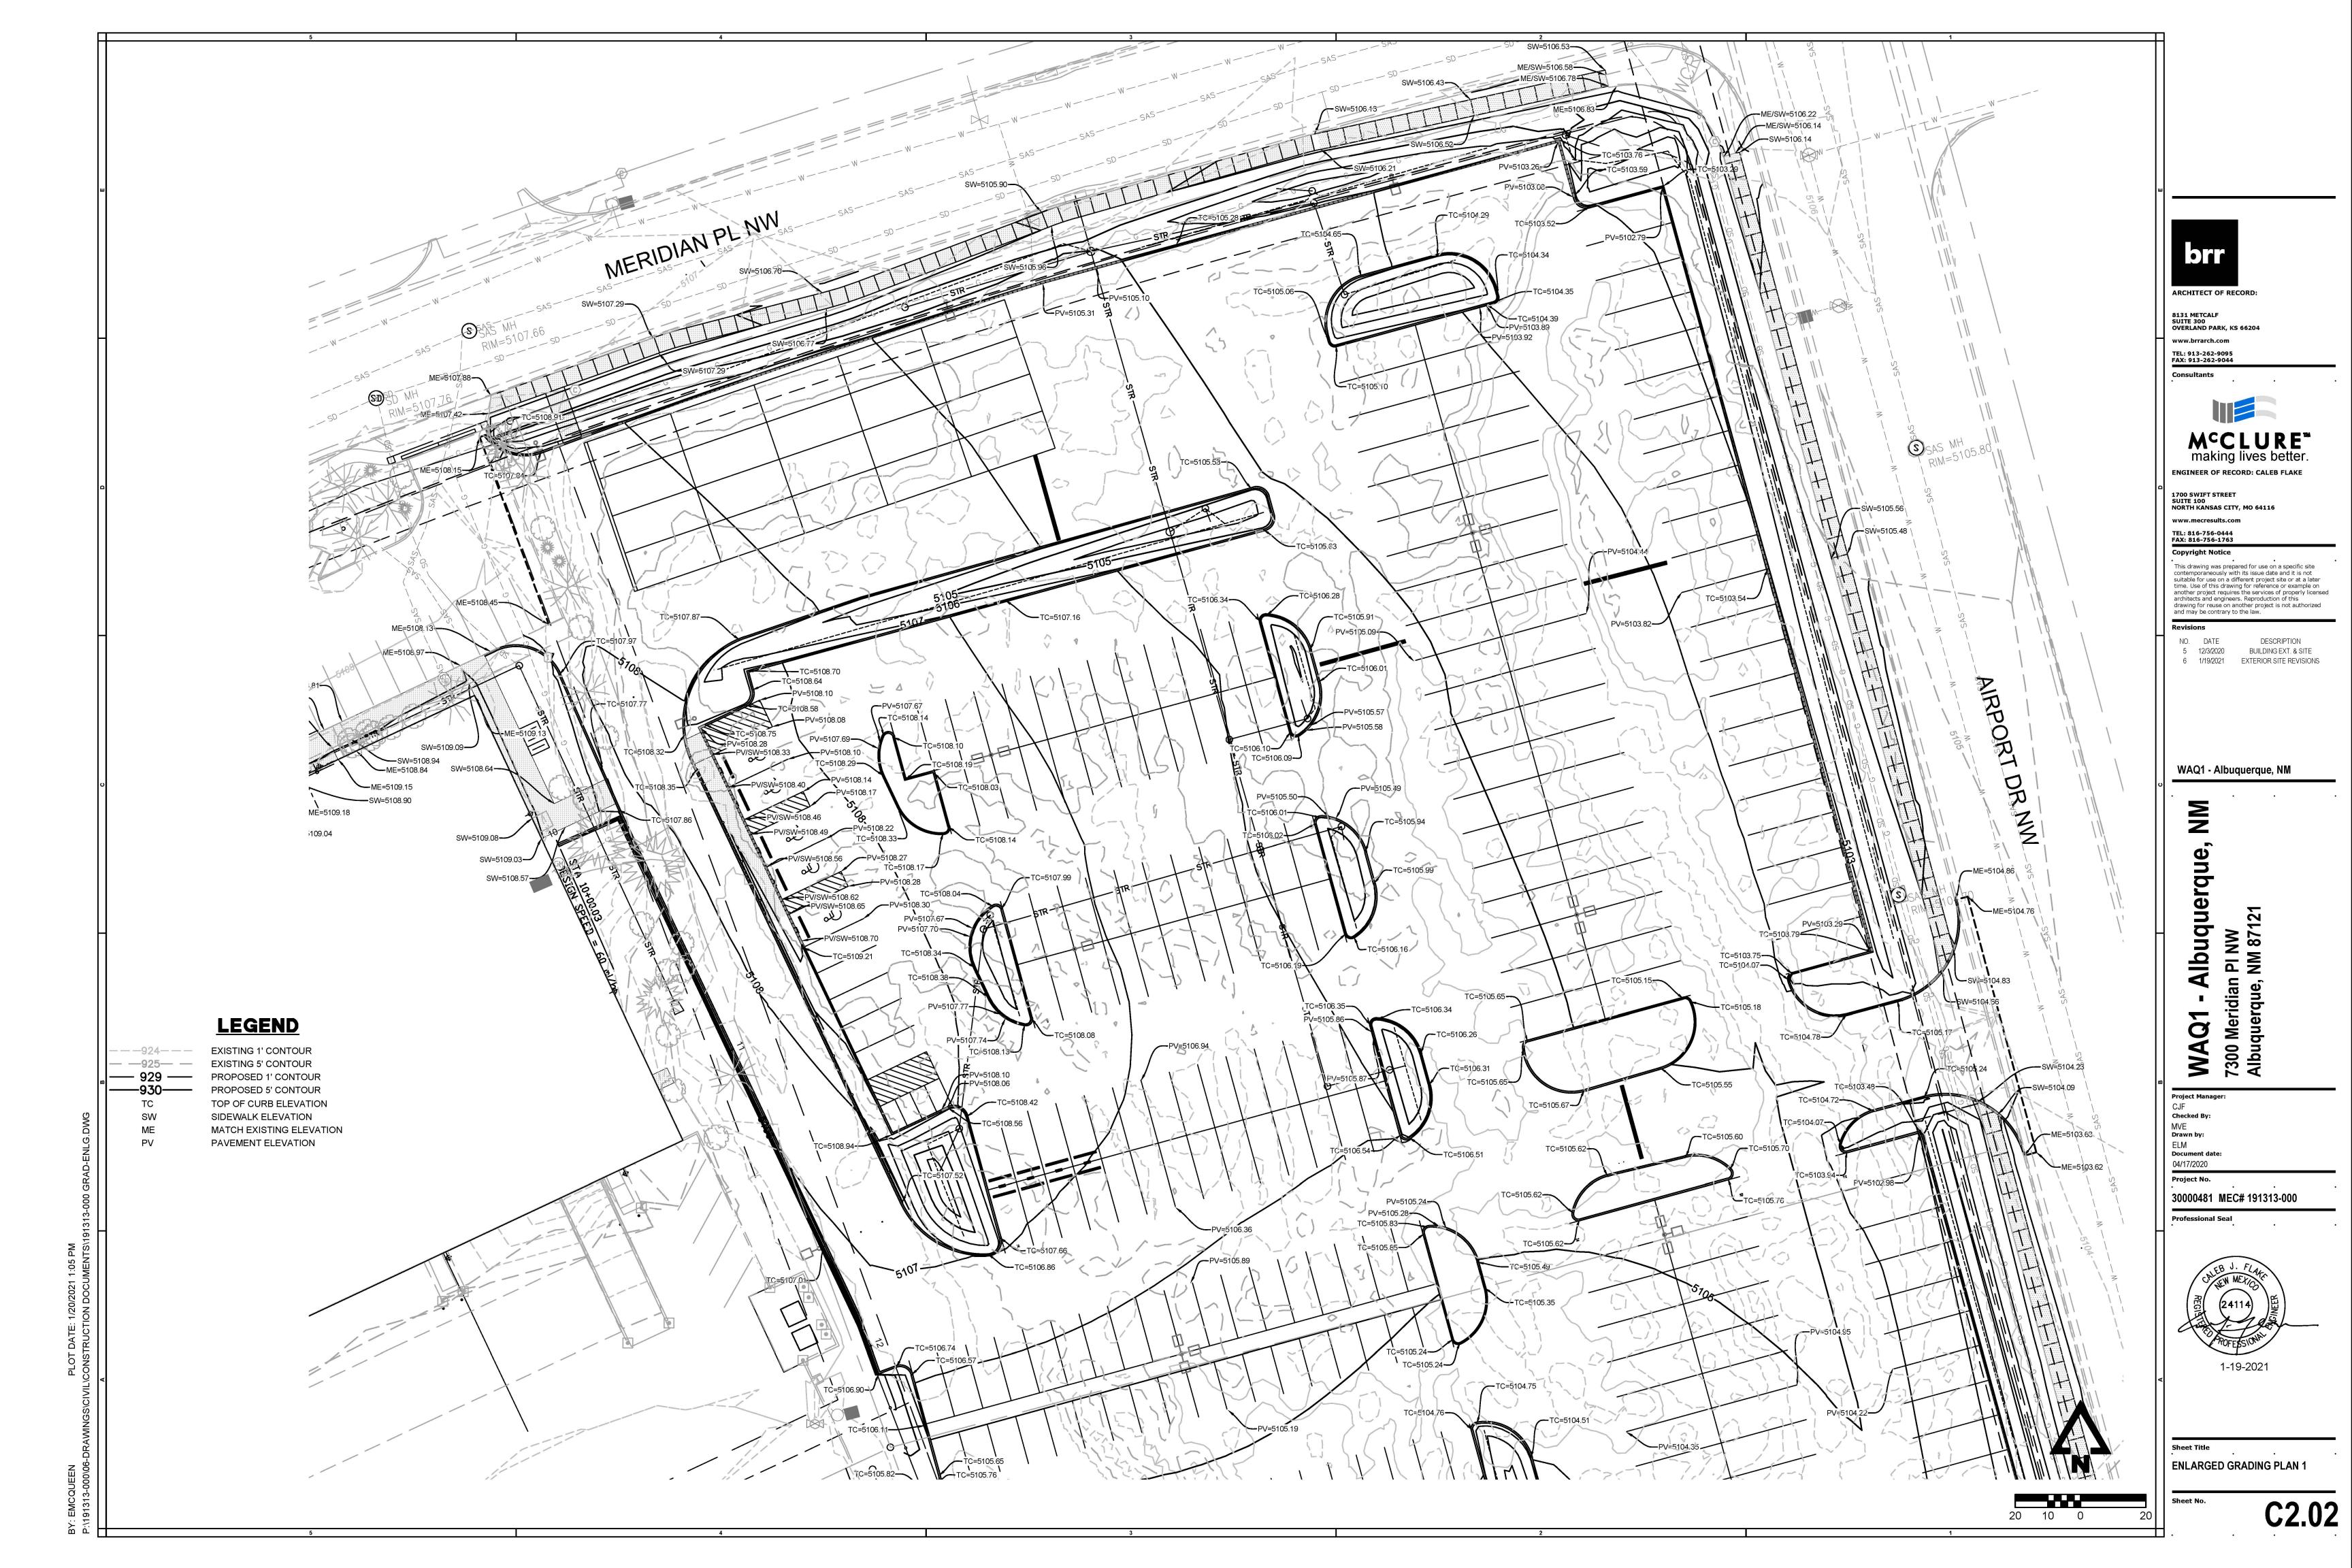

<u>1/L002</u>

1/L003

| LANDSCAPE REQUIREMENTS                                                          |                                 |                                                                                                     |                                                  |  |
|---------------------------------------------------------------------------------|---------------------------------|-----------------------------------------------------------------------------------------------------|--------------------------------------------------|--|
| PER THE ALBUQUERQUE, NEW MEXICO INTEG                                           | RATED DEVELOP                   | MENT ORDINANCE:                                                                                     |                                                  |  |
| AREA CALCULATION                                                                | REQUI                           | RED PROVIDED                                                                                        |                                                  |  |
| NET LOT AREA (IMPACTED LOTS 11 & 12 OI<br>(EXISTING LANDSCAPE TO REMAIN FOR LOT |                                 | N/A 235,655 SF<br>JDED IN CALCS)                                                                    |                                                  |  |
| REQUIRED LANDSCAPE (20% OF NET LOT AF                                           | EA)                             | 35,348 SF 39,956 SF                                                                                 |                                                  |  |
| VEGETATIVE COVER (75% OF REQUIRED LAND                                          | SCAPE) 26,511                   | SF 53,856 SF                                                                                        |                                                  |  |
| GROUNDCOVER (25% OF REQUIRED VEGETATI                                           | VE)                             | 6,627 SF 38,929 SF (CRUSHER FINE)<br>4,008 SF (SHRUB/GRASSES)                                       |                                                  |  |
| PER SECTION 5-6(D)(1)                                                           |                                 |                                                                                                     |                                                  |  |
| STREET TREES                                                                    | LENGTH                          | REQUIRED                                                                                            | PROVIDED                                         |  |
| AIRPORT DR.                                                                     | 764 LF                          | ONE TREE PER 25 LF FRONTAGE (31 TREES)                                                              | 31 NEW TREES                                     |  |
| MERIDIAN PL.                                                                    | 389 LF                          | ONE TREE PER 25 LF FRONTAGE (16 TREES)                                                              | 16 NEW TREES                                     |  |
| BLUEWATER RD.                                                                   | 296 L                           | F ONE TREE PER 25 LF FRONTAGE (12 TREES)                                                            | 12 NEW TREES                                     |  |
|                                                                                 |                                 |                                                                                                     |                                                  |  |
| PER SECTION 5-6(F)(2)                                                           |                                 |                                                                                                     |                                                  |  |
| INTERIOR PARKING LANDSCAPE                                                      | STALLS                          | REQUIRED                                                                                            | PROVIDED                                         |  |
| PARKING LOT                                                                     | 367                             | ONE TREE PER 10 STALLS (37 TREES)                                                                   | 37 NEW TREES                                     |  |
|                                                                                 |                                 |                                                                                                     |                                                  |  |
| PER ATRISCO BUSINESS PARK MASTER PLAN                                           | I                               |                                                                                                     |                                                  |  |
| LANDSCAPE STANDARDS                                                             |                                 |                                                                                                     |                                                  |  |
| PERIMETER PARKING LANDSCAPE                                                     | LF                              | REQUIRED                                                                                            | PROVIDED                                         |  |
| PARKING LOT PERIMETER NOT<br>ADJACENT TO ROAD                                   | 350                             | ONE TREE PER 40 LF (9 TREES)                                                                        | 9 NEW TREES                                      |  |
|                                                                                 |                                 |                                                                                                     |                                                  |  |
| STREET TREES                                                                    | LENGTH                          | REQUIRED                                                                                            | PROVIDED                                         |  |
| AIRPORT DR.                                                                     | 764 LF                          | ONE TREE PER 25 LF FRONTAGE (31 TREES)                                                              | 31 NEW TREES                                     |  |
| MERIDIAN PL.                                                                    | 389 LF                          | ONE TREE PER 25 LF FRONTAGE (16 TREES)                                                              | 16 NEW TREES                                     |  |
| BLUEWATER RD.                                                                   | 296 L                           | F ONE TREE PER 25 LF FRONTAGE (12 TREES)                                                            | 12 NEW TREES                                     |  |
| DECIDUOUS-EVERGREEN TREE RATIO                                                  | 89 TOTAL<br>TREES               | 30% TREES TO BE EVERGREEN (27 TREES)                                                                | 27 NEW EVERGREEN TREES<br>62 NEW DECIDUOUS TREES |  |
|                                                                                 |                                 | PLAN, SHEET 4 OF 10 "DEVELOPMENT SKETCHES" A                                                        |                                                  |  |
| UNDER THE SECTIONS TITLED "SCREENING/W                                          | ALLS AND FENC<br>F 4'. PER THIS | E", THIS DEVELOPMENT HAS ELECTED TO UTILIZE EXIS<br>SCREENING SECTION, "IF WALLS ARE NOT REQUIRED F | TING LANDSCAPE MATERIAL TO                       |  |