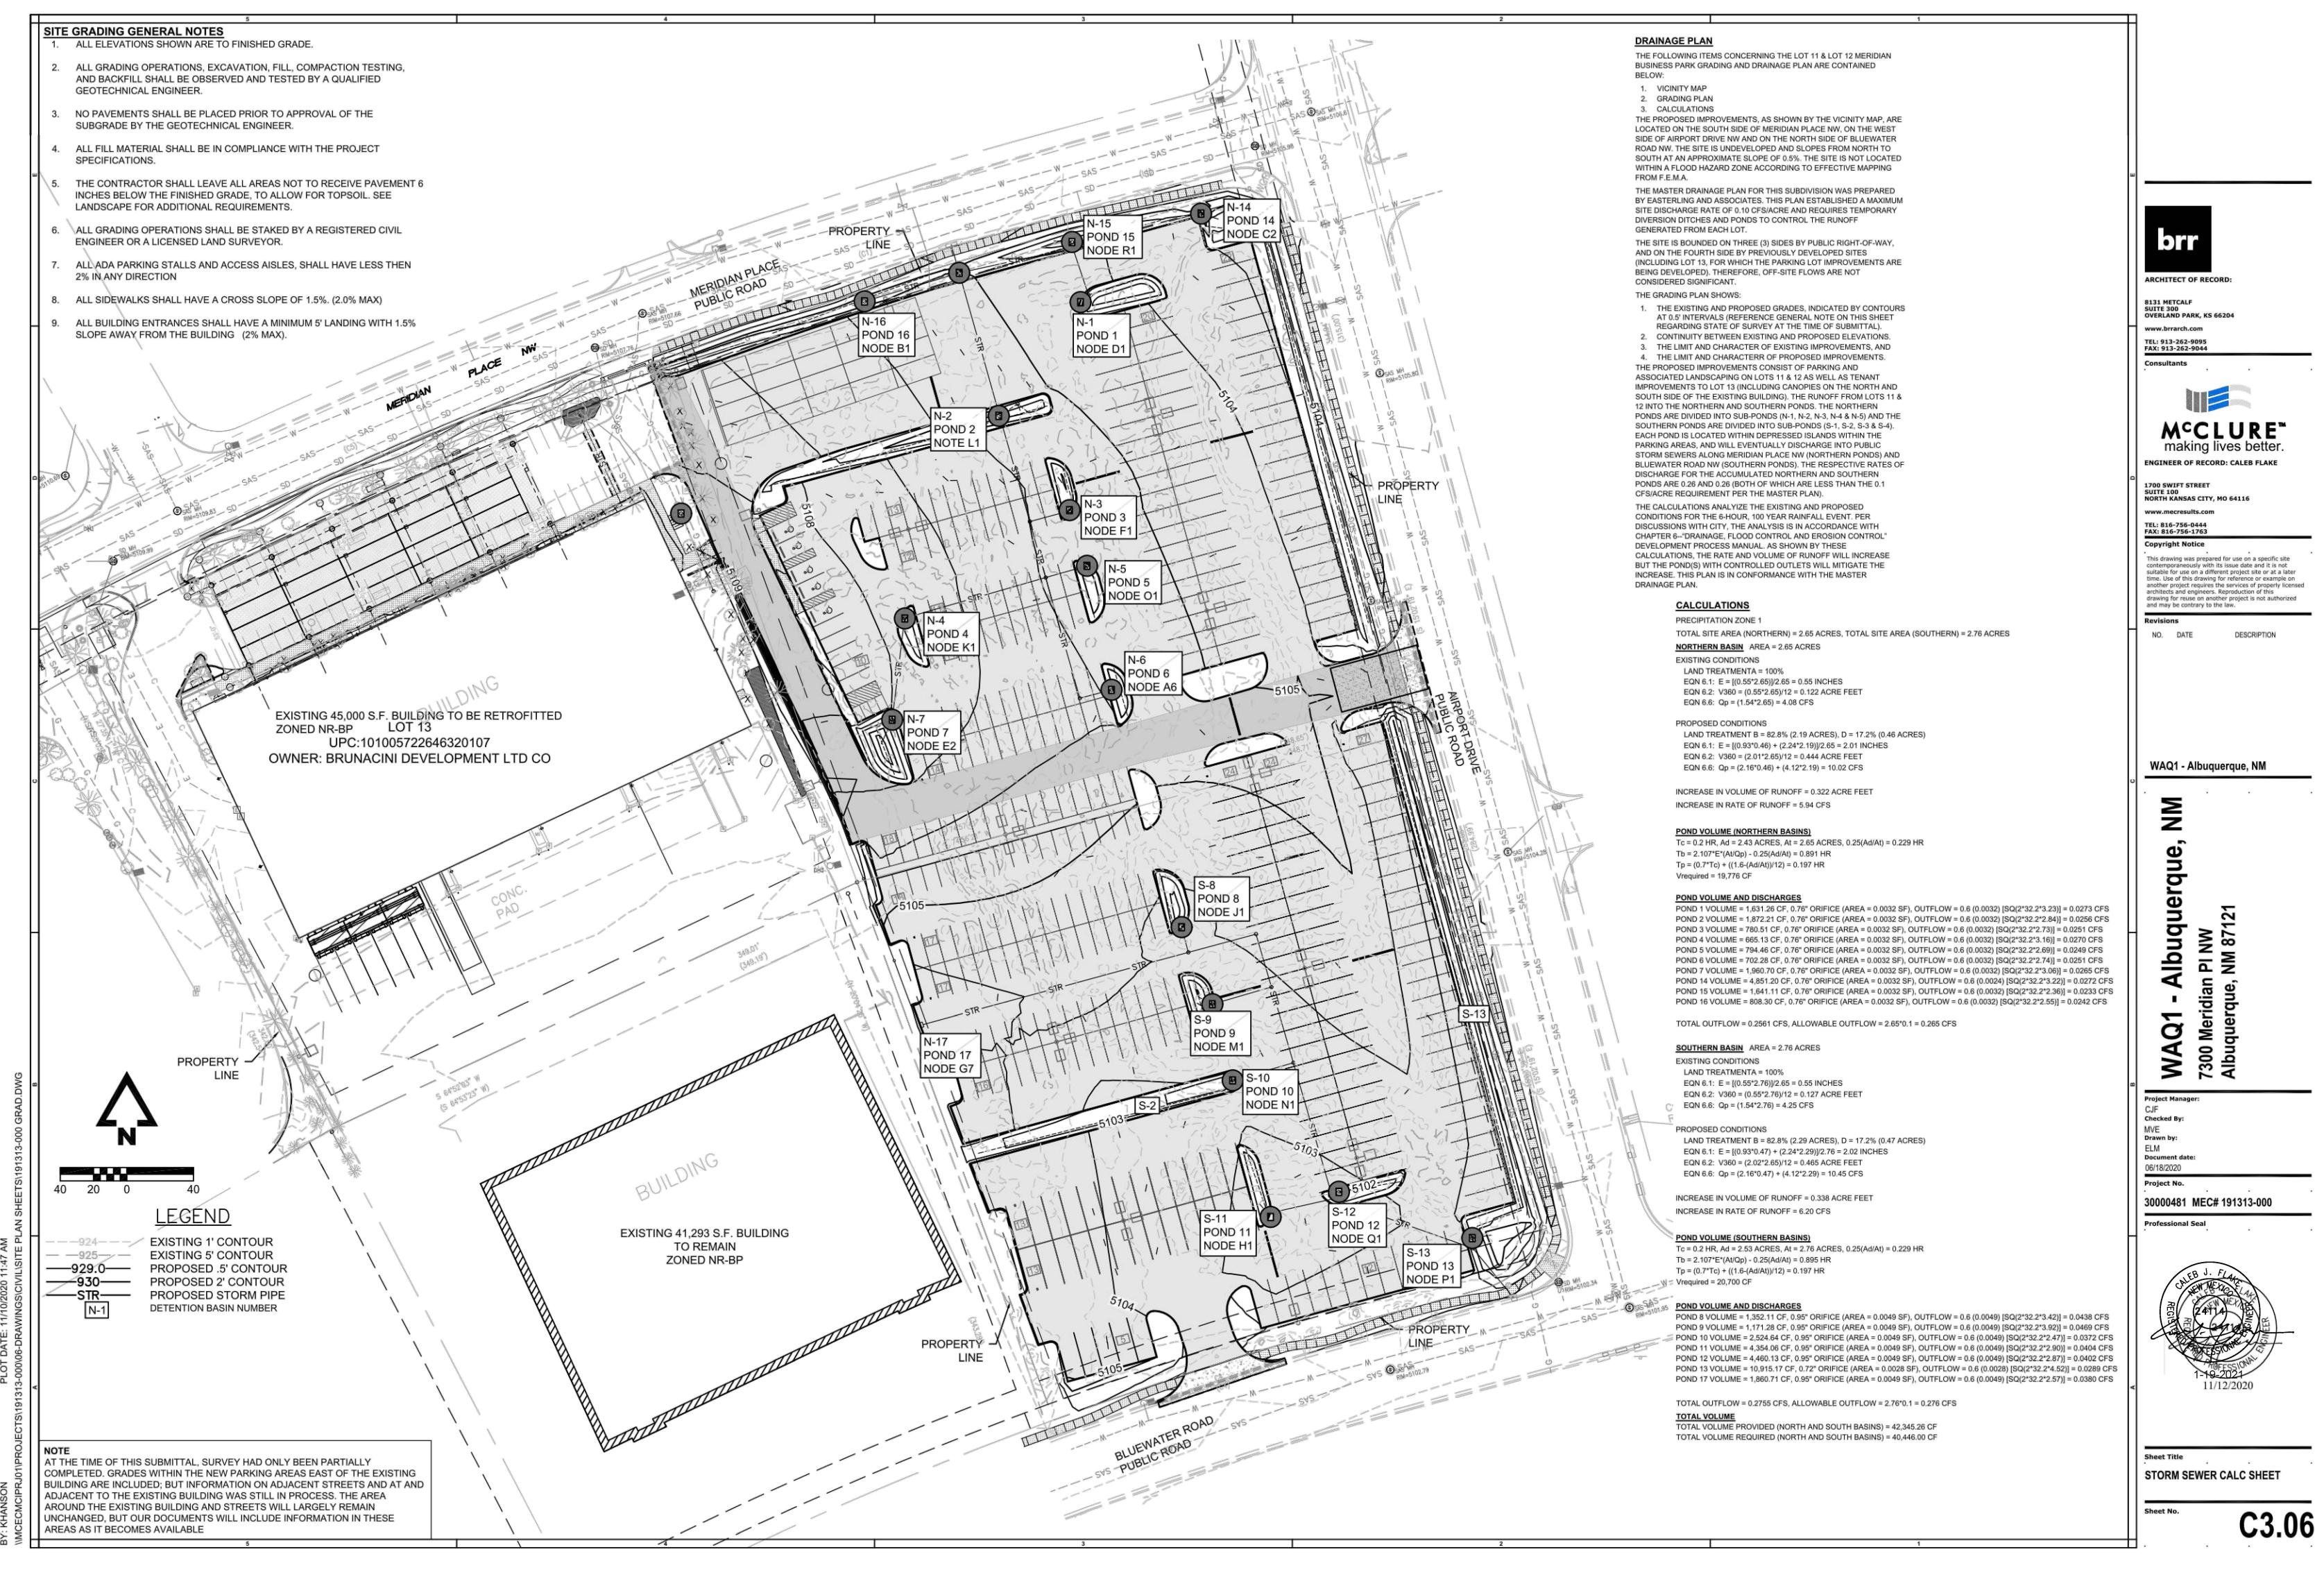

s.com TEL: 816-756-0444 FAX: 816-756-1763 **Copyright Notice** This drawing was prepared for use on a specific site contemporaneously with its issue date and it is not suitable for use on a different project site or at a later time. Use of this drawing for reference or example on another project requires the services of properly licensed architects and engineers. Reproduction of this drawing for reuse on another project is not authorized and may be contrary to the law. Revisions NO. DATE DESCRIPTION 12/3/2020 BUILDING EXT. & SITE 6 1/19/2021 EXTERIOR SITE REVISIONS WAQ1 - Albuquerque, NM 5





1-19-2021

Sheet Title UTILITY PLAN OVERALL

Sheet No.





IEGONIA PLOT DATE: 1/20/2021 1:08 PM 313-000/06-DRAWINGS\CIVIL\CONSTRUCTION DOCUMENTS\191313-000 UT







DATE RUCT



20 10 0

5 2.5 0











- GENERAL NOTES 1. THESE DETAILS ARE PROVIDED FOR HIGH TRAFFIC
- VOLUME PRIVATE ENTRANCES SUCH AS ENTRANCES TO COMMERCIAL SITES, IN LIEU OF STANDARD DRIVE PAD PER CHAPTER 7 OF THE DEVELOPMENT PROCESS MANUAL. 2. SEE STD. DWGS. 2441 TO 2445 FOR ALTERNATE CURB
- ACCESS RAMP DETAILS. SEE DETAIL 2446 FOR DETECTABLE WARNING DEVICE DETAILS. <u>CONSTRUCTION NOTES</u>
- A. INCLUDE QUARTER POINT ELEVATIONS. SEE STD. DETAIL DWG. 2420. SEE LOCATION FOR QUARTER POINTS ON PLAN VIEW BELOW.
- B. WHERE INTERIOR SIDEWALK CONNECTION IS TO BE PROVIDED - CONSTRUCT CURB ACCESS RAMPS PER STD. DETAIL DWGS. 2440 - 2445.
- C. INITIAL GRADE TO BE 4% OR LESS WHEN CONNECTING TO COLLECTOR OR ARTERIAL STREETS. 6% OR LESS WHEN CONNECTING TO LOCAL STREETS. INCLUDE A 4-FOOT WIDE ADA ACCESSIBLE PATHWAY ACROSS ENTI