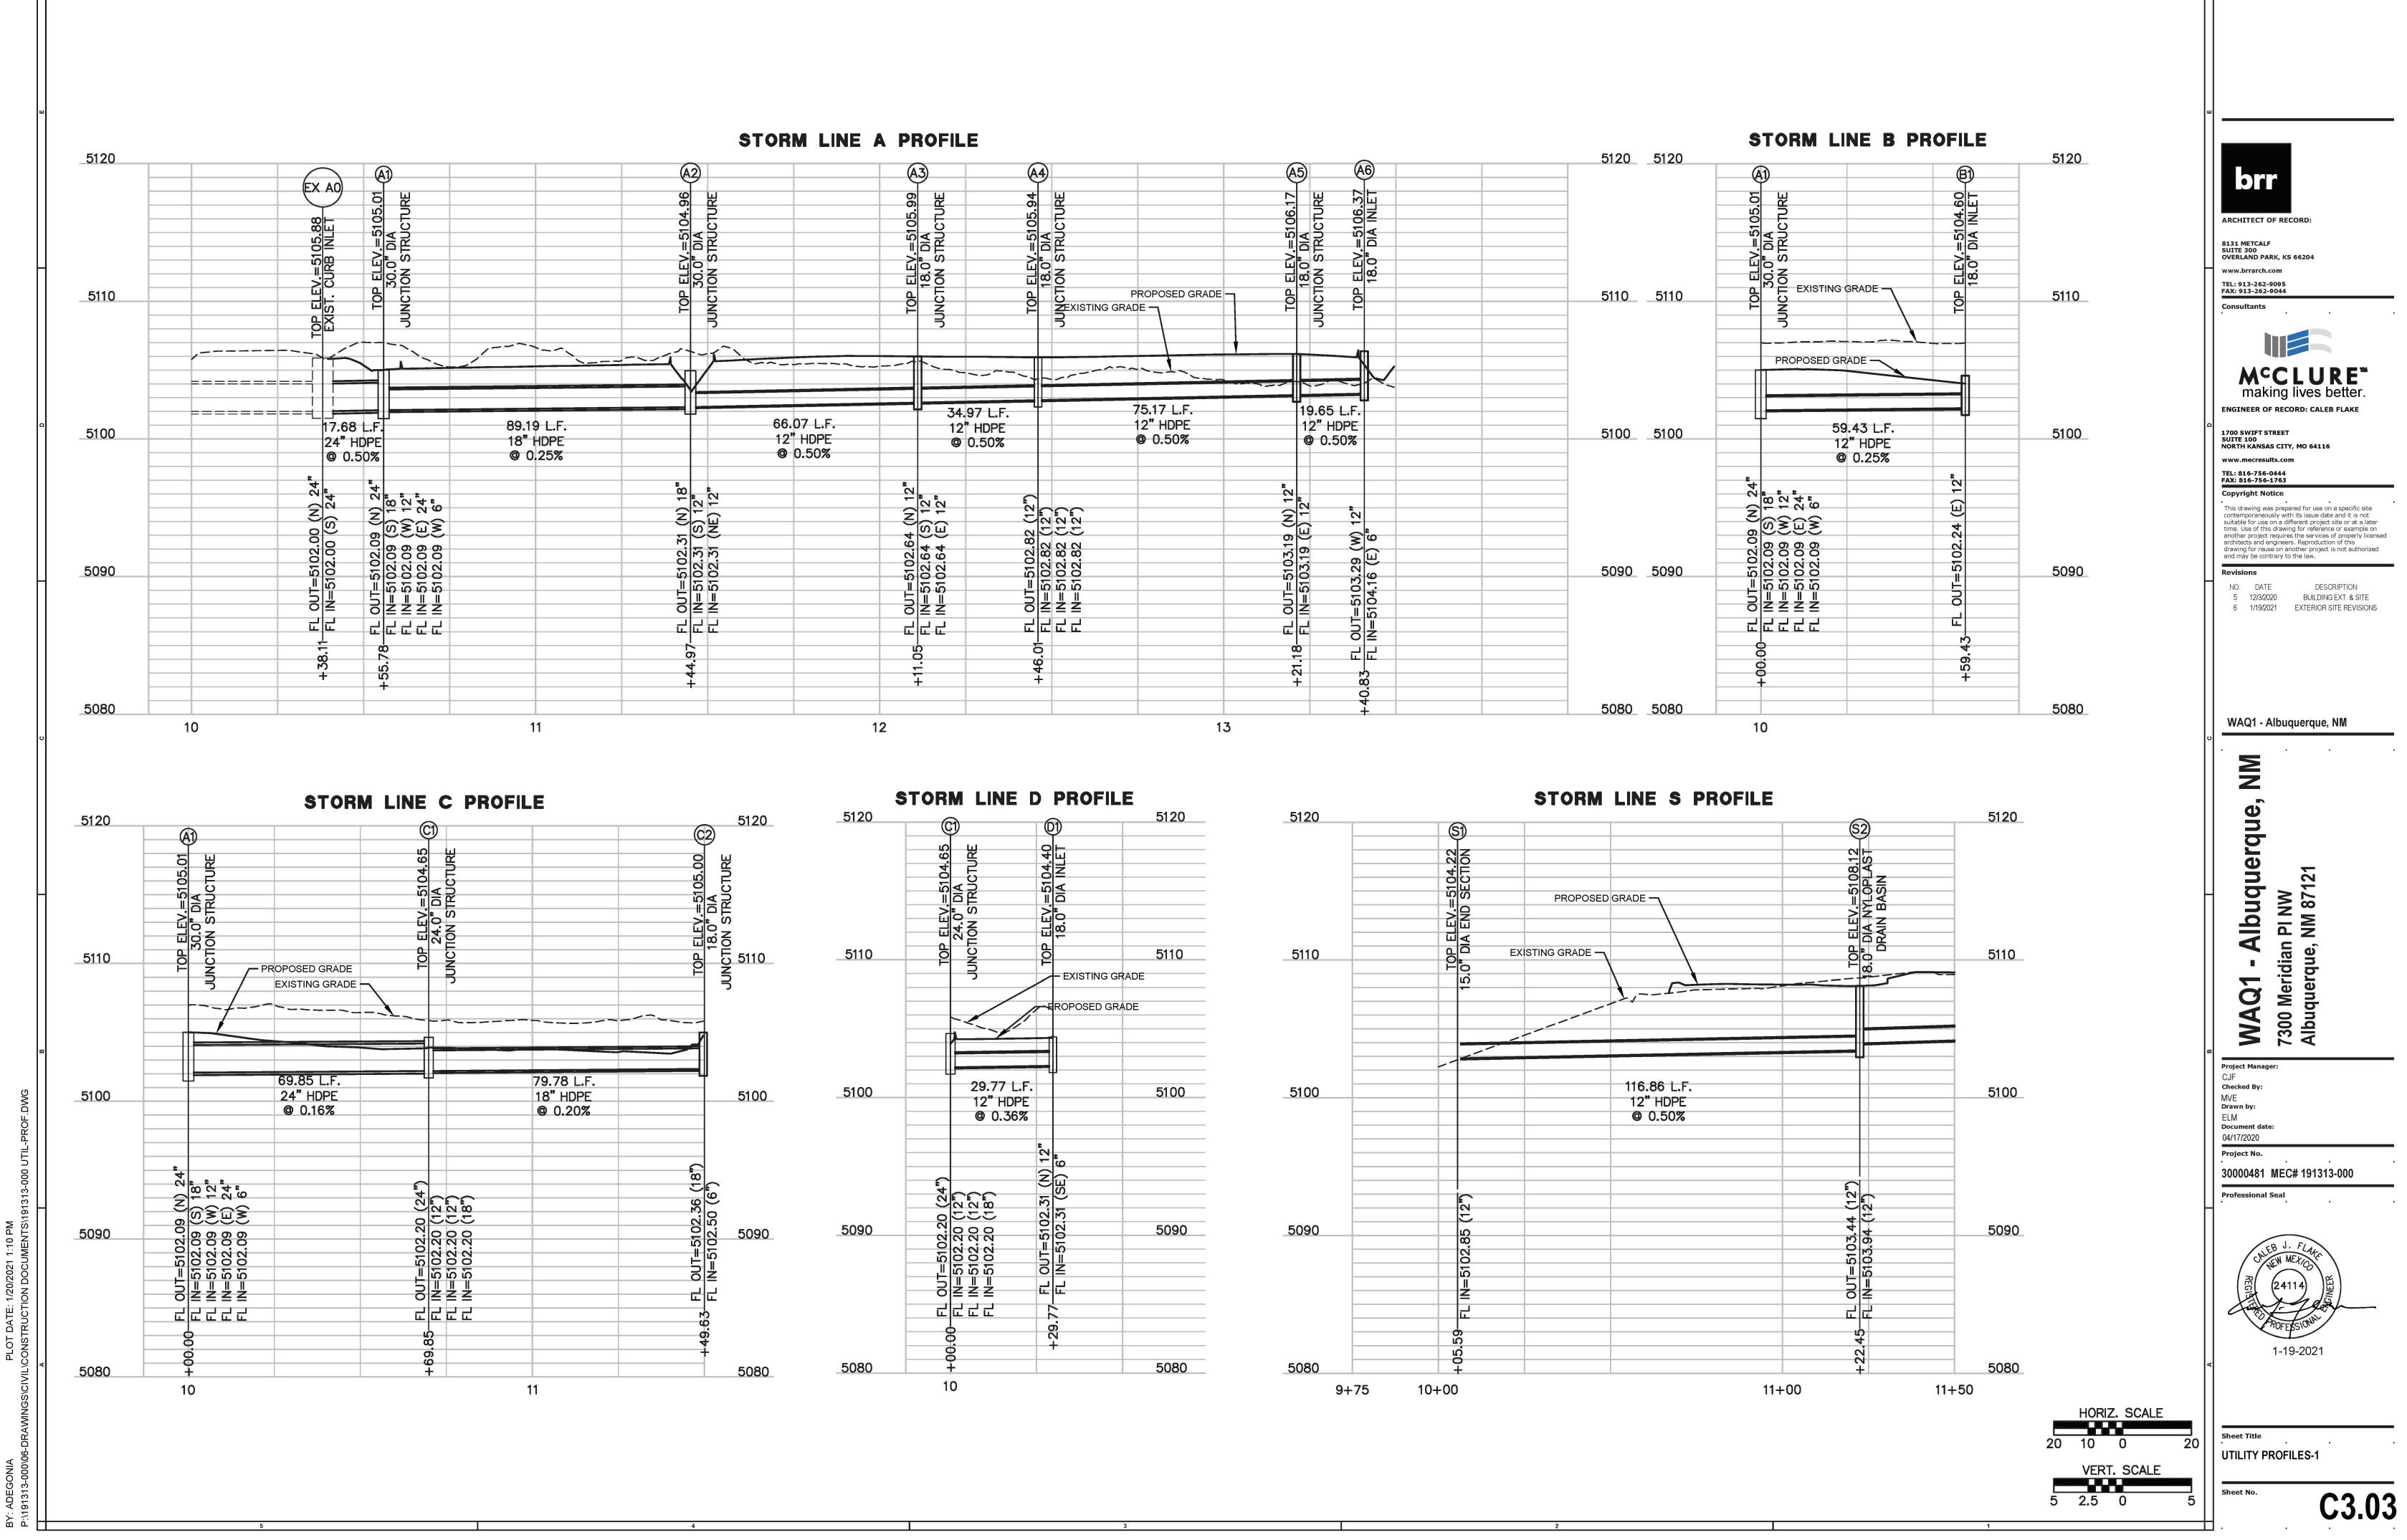

H KANSAS CITY, MO 64116 www.mecresults.com TEL: 816-756-0444 FAX: 816-756-1763 **Copyright Notice** This drawing was prepared for use on a specific site contemporaneously with its issue date and it is not suitable for use on a different project site or at a later time. Use of this drawing for reference or example on another project requires the services of properly licensed architects and engineers. Reproduction of this drawing for reuse on another project is not authorized and may be contrary to the law. Revisions NO. DATE DESCRIPTION 12/3/2020 BUILDING EXT. & SITE 6 1/19/2021 EXTERIOR SITE REVISIONS WAQ1 - Albuquerque, NM 5





1-19-2021

Sheet Title UTILITY PLAN OVERALL

Sheet No.





IEGONIA PLOT DATE: 1/20/2021 1:08 PM 313-000/06-DRAWINGS\CIVIL\CONSTRUCTION DOCUMENTS\191313-000 UT







DATE RUCT



20 10 0

5 2.5 0











- GENERAL NOTES 1. THESE DETAILS ARE PROVIDED FOR HIGH TRAFFIC
- VOLUME PRIVATE ENTRANCES SUCH AS ENTRANCES TO COMMERCIAL SITES, IN LIEU OF STANDARD DRIVE PAD PER CHAPTER 7 OF THE DEVELOPMENT PROCESS MANUAL. 2. SEE STD. DWGS. 2441 TO 2445 FOR ALTERNATE CURB
- ACCESS RAMP DETAILS. SEE DETAIL 2446 FOR DETECTABLE WARNING DEVICE DETAILS. <u>CONSTRUCTION NOTES</u>
- A. INCLUDE QUARTER POINT ELEVATIONS. SEE STD. DETAIL DWG. 2420. SEE LOCATION FOR QUARTER POINTS ON PLAN VIEW BELOW.
- B. WHERE INTERIOR SIDEWALK CONNECTION IS TO BE PROVIDED - CONSTRUCT CURB ACCESS RAMPS PER STD. DETAIL DWGS. 2440 - 2445.
- C. INITIAL GRADE TO BE 4% OR LESS WHEN CONNECTING TO COLLECTOR OR ARTERIAL STREETS. 6% OR LESS WHEN CONNECTING TO LOCAL STREETS. INCLUDE A 4-FOOT WI