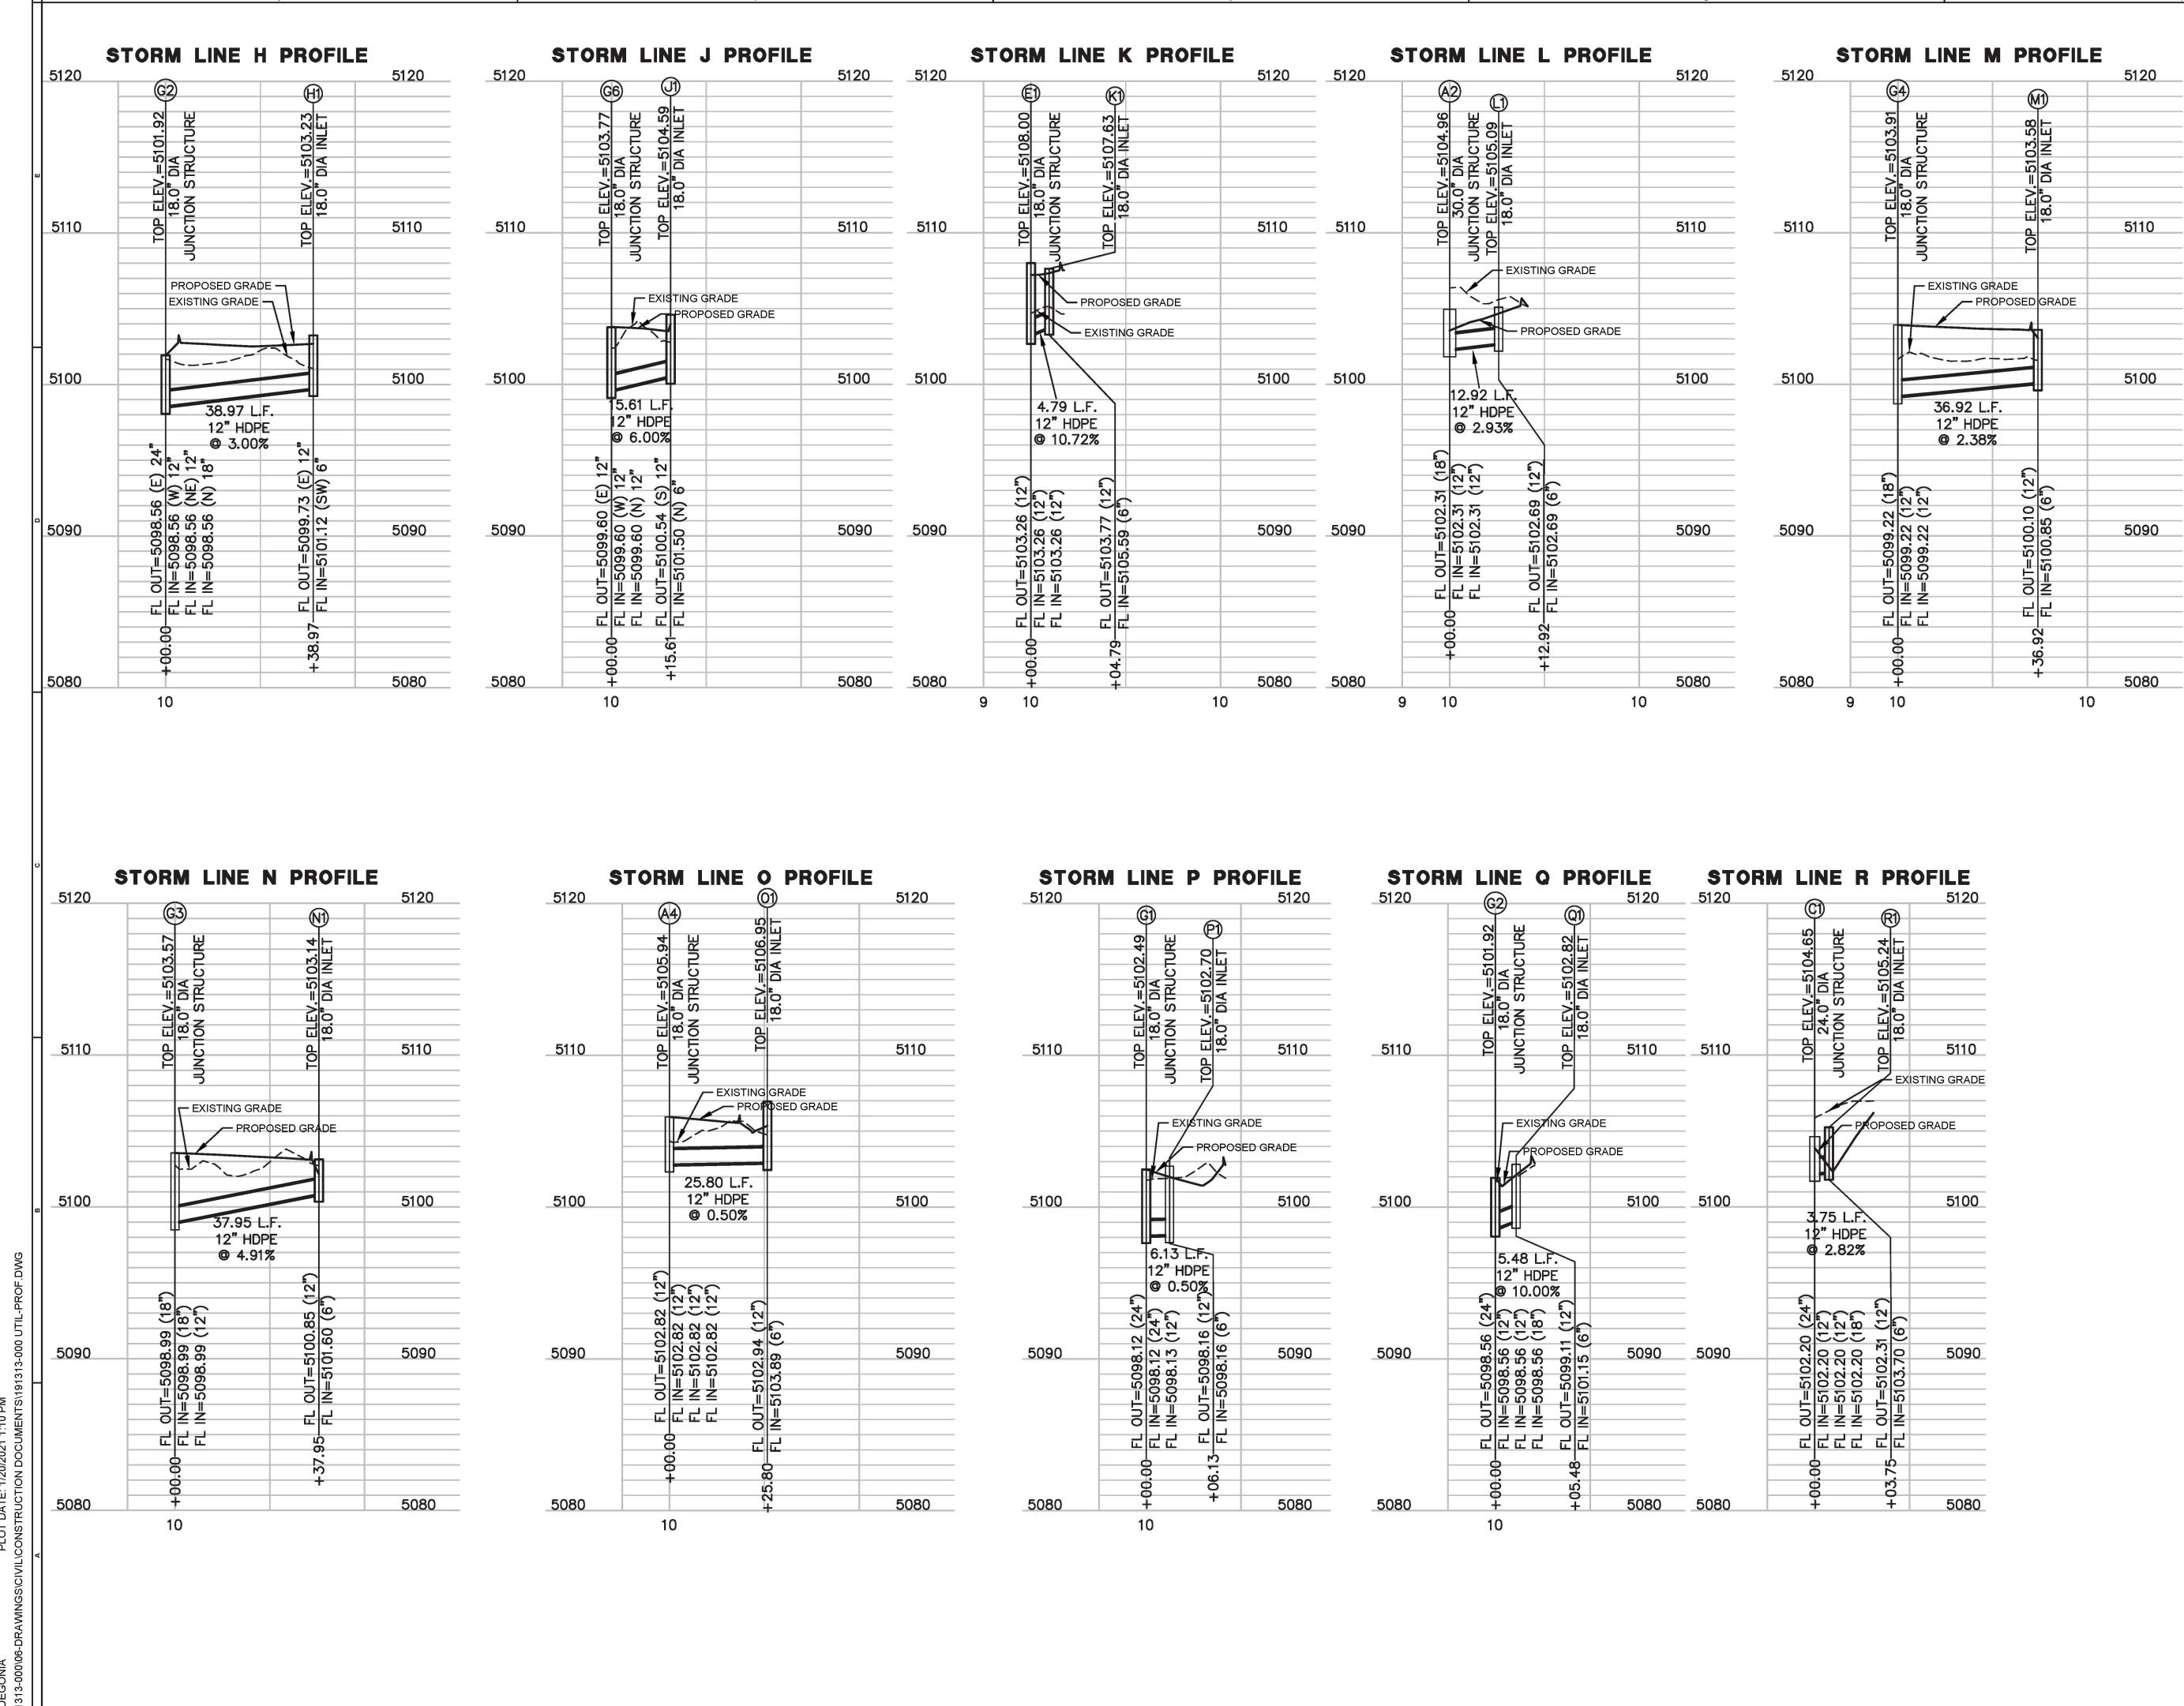

NSAS CITY, MO 64116 www.mecresults.com TEL: 816-756-0444 FAX: 816-756-1763 **Copyright Notice** This drawing was prepared for use on a specific site contemporaneously with its issue date and it is not suitable for use on a different project site or at a later time. Use of this drawing for reference or example on another project requires the services of properly licensed architects and engineers. Reproduction of this drawing for reuse on another project is not authorized and may be contrary to the law. Revisions NO. DATE DESCRIPTION 12/3/2020 BUILDING EXT. & SITE 6 1/19/2021 EXTERIOR SITE REVISIONS WAQ1 - Albuquerque, NM 5





1-19-2021

Sheet Title UTILITY PLAN OVERALL

Sheet No.





IEGONIA PLOT DATE: 1/20/2021 1:08 PM 313-000/06-DRAWINGS\CIVIL\CONSTRUCTION DOCUMENTS\191313-000 UT







DATE RUCT



20 10 0

5 2.5 0











- GENERAL NOTES 1. THESE DETAILS ARE PROVIDED FOR HIGH TRAFFIC
- VOLUME PRIVATE ENTRANCES SUCH AS ENTRANCES TO COMMERCIAL SITES, IN LIEU OF STANDARD DRIVE PAD PER CHAPTER 7 OF THE DEVELOPMENT PROCESS MANUAL. 2. SEE STD. DWGS. 2441 TO 2445 FOR ALTERNATE CURB
- ACCESS RAMP DETAILS. SEE DETAIL 2446 FOR DETECTABLE WARNING DEVICE DETAILS. <u>CONSTRUCTION NOTES</u>
- A. INCLUDE QUARTER POINT ELEVATIONS. SEE STD. DETAIL DWG. 2420. SEE LOCATION FOR QUARTER POINTS ON PLAN VIEW BELOW.
- B. WHERE INTERIOR SIDEWALK CONNECTION IS TO BE PROVIDED - CONSTRUCT CURB ACCESS RAMPS PER STD. DETAIL DWGS. 2440 - 2445.
- C. INITIAL GRADE TO BE 4% OR LESS WHEN CONNECTING TO COLLECTOR OR ARTERIAL STREETS. 6% OR LESS WHEN CONNECTING TO LOCAL STREETS. INCLUDE A 4-FOOT WIDE A