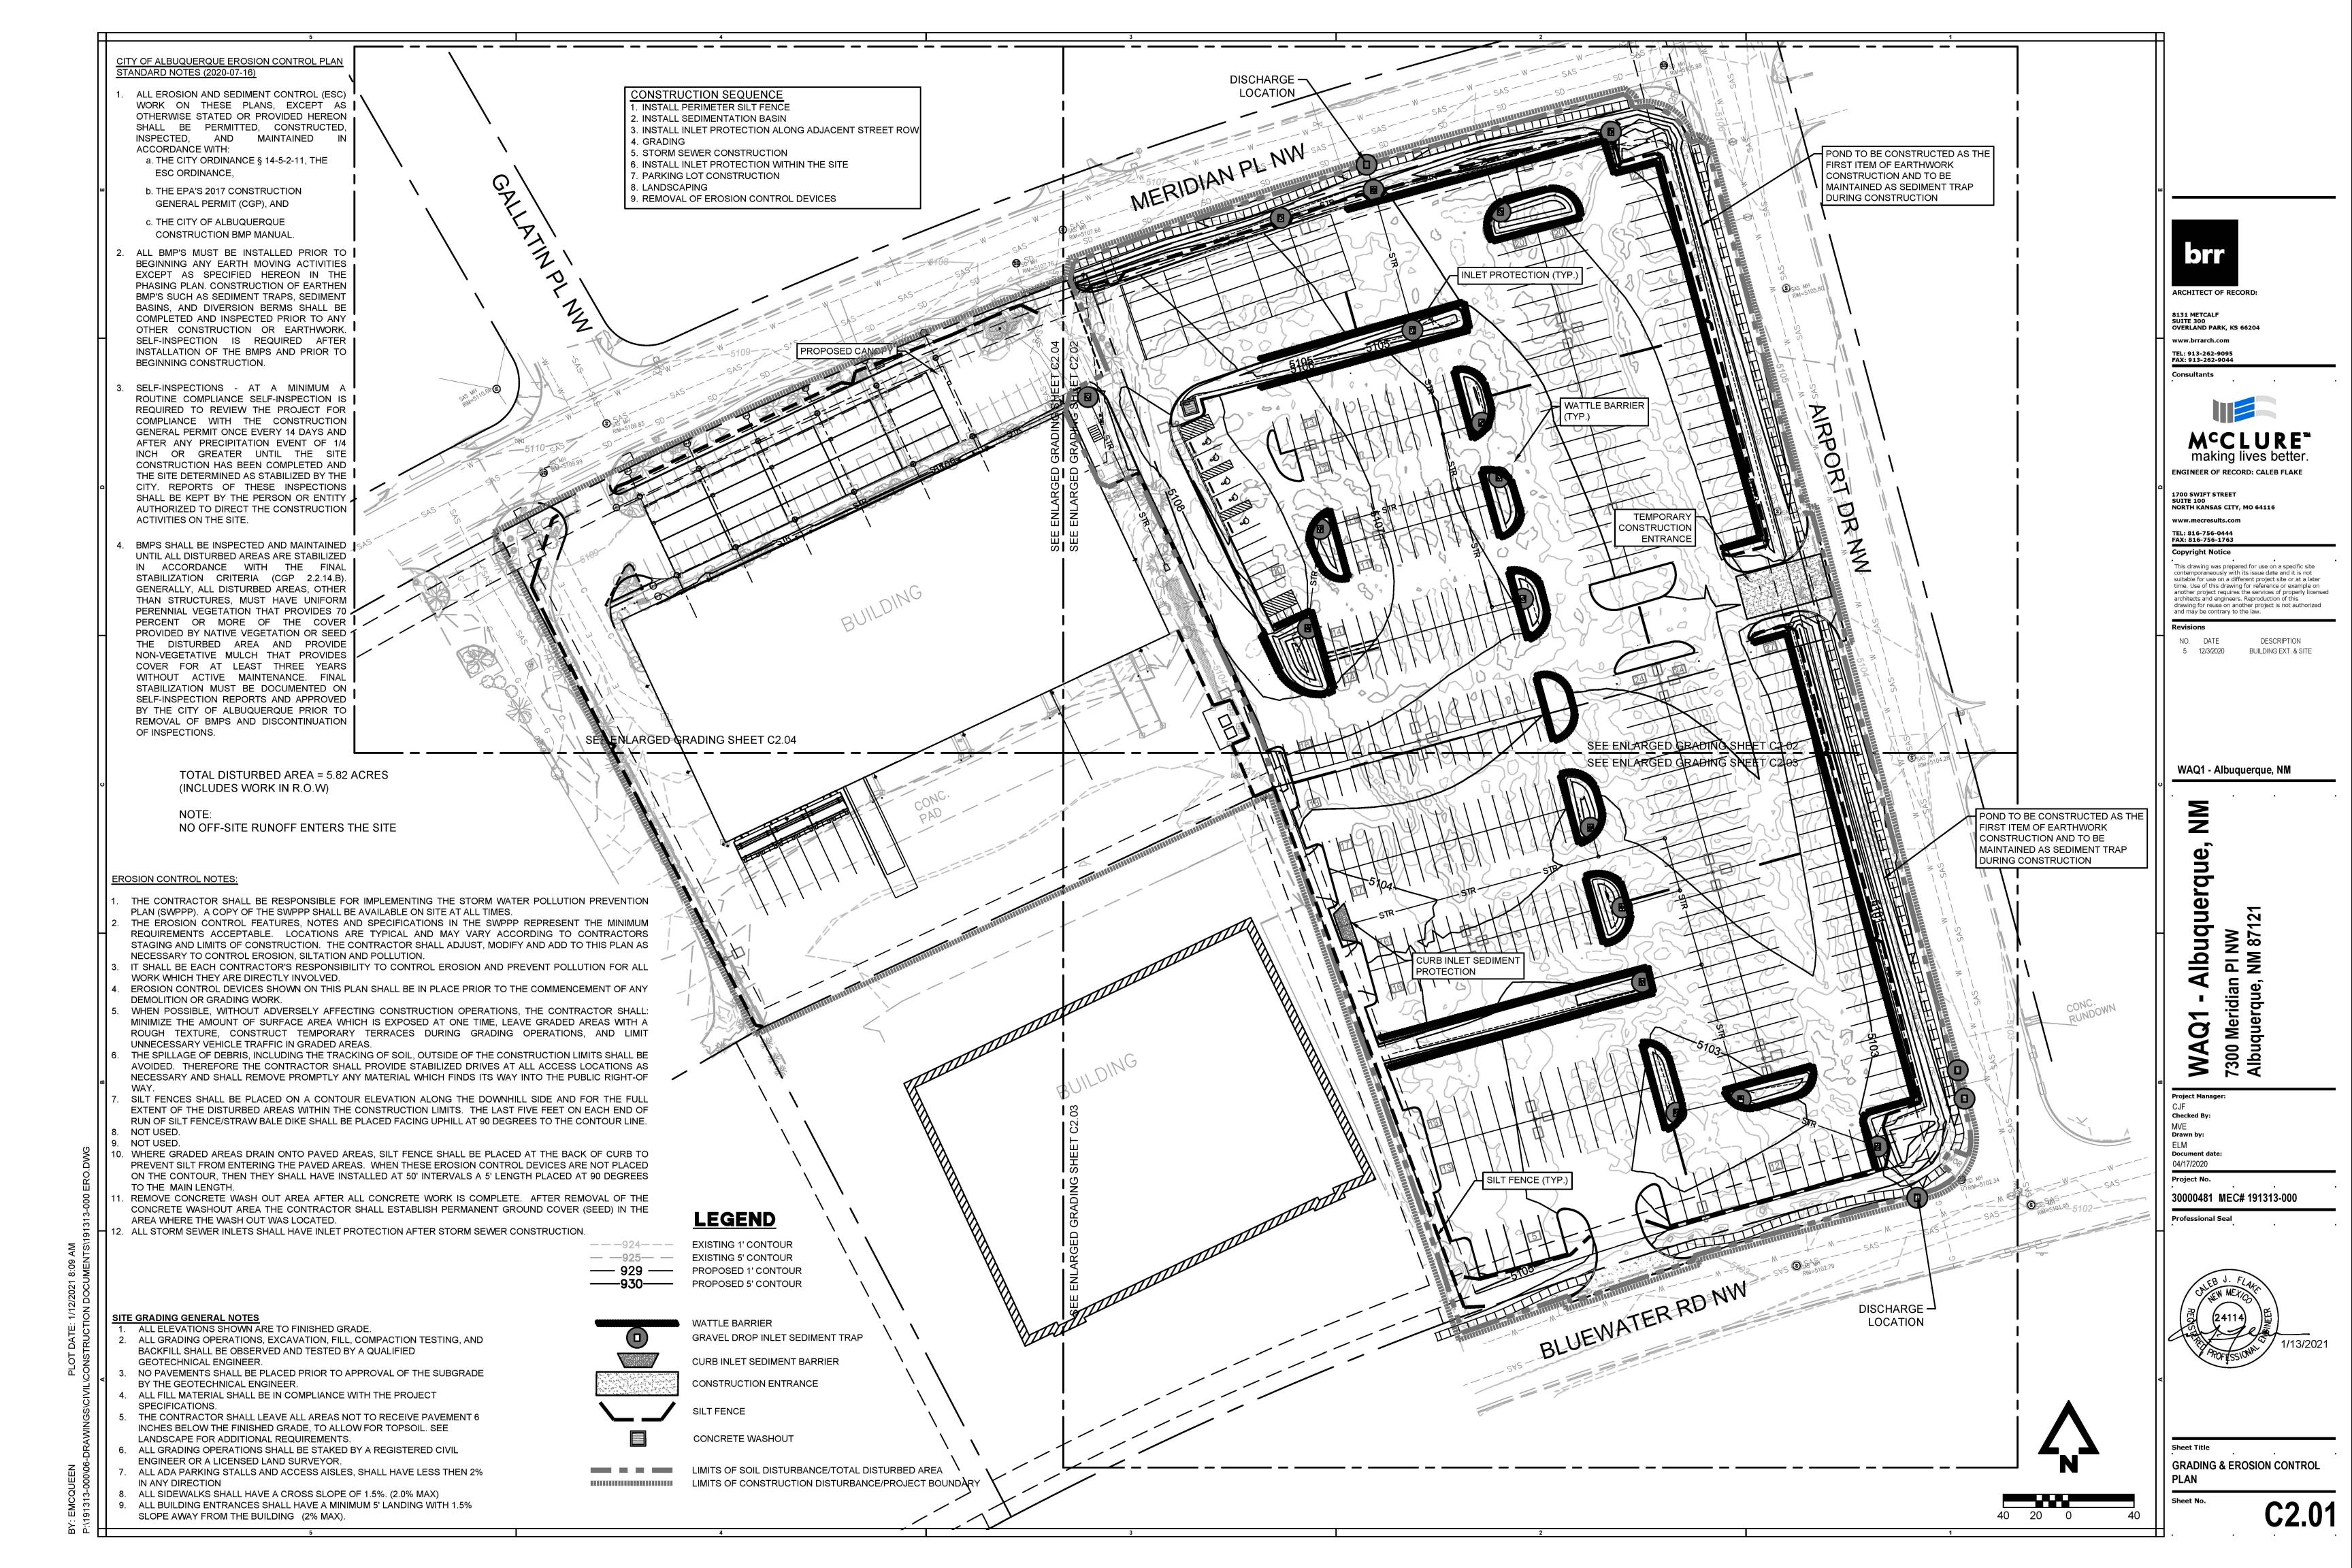

ONS SHALL BE COORDINATED WITH THE LANDSCAPE ARCHITECT AND APPROVED BY THE CITY PRIOR TO PLANTING.

> 13. ALL PLANT MATERIALS AND IRRIGATION SYSTEM SHALL BE GUARANTEED FOR 1 YEAR FROM DATE OF SUBSTANTIAL COMPLETION, UNLESS OTHERWISE INDICATED IN THE SPECIFICATIONS. PLANT MATERIALS WILL BE ONE TIME REPLACEMENT AND RECORDS KEPT BY THE LANDSCAPE CONTRACTOR FOR ALL

14. CONTRACTOR SHALL REPORT SUBSURFACE SOIL OR DRAINAGE PROBLEMS TO THE LANDSCAPE ARCHITECT.

15. THIS LANDSCAPE PLAN IS DESIGNED TO BE IN CONFORMANCE WITH THE CITY OF ALBUQUERQUE, NEW MEXICO. THE LANDSCAPE ARCHITECT WILL COORDINATE CLOSELY WITH THE CITY OF ALBUQUERQUE, NEW MEXICO TO MAKE SURE FINAL DEVELOPMENT AND PERMIT PLANS ARE IN CONFORMANCE WITH THIS CODE.

6









MCQUEEN 1313-000/06-DRAMINGS/CIVIL/CONSTRLICTION DOCLIMEN









C2.04





|    | DOWNSPOUT DATA TABLE |          |                |                 |       |  |  |
|----|----------------------|----------|----------------|-----------------|-------|--|--|
| DE | PIPE DIA.<br>DUT     | FLOWLINE | TOP OF<br>PIPE | FINISH<br>GRADE | C⊡∨ER |  |  |
| 4  | 12" HDPE             | 5104.50  | 5105.50        | 5109.01         | 3.51  |  |  |
| В  | 2-4" HDPE            | 5104.52  | 5105.52        | 5109.16         | 3.64  |  |  |
| )  | 12" HDPE             | 5105.00  | 5106.00        | 5108.90         | 2.90  |  |  |
| D  | 2-4" HDPE            | 5105.20  | 5106.02        | 5109.13         | 3.11  |  |  |
| _  | 12" HDPE             | 5105.50  | 5106.50        | 5109.08         | 2.58  |  |  |
| -  | 2-4" HDPE            | 5105.52  | 5106.52        | 510