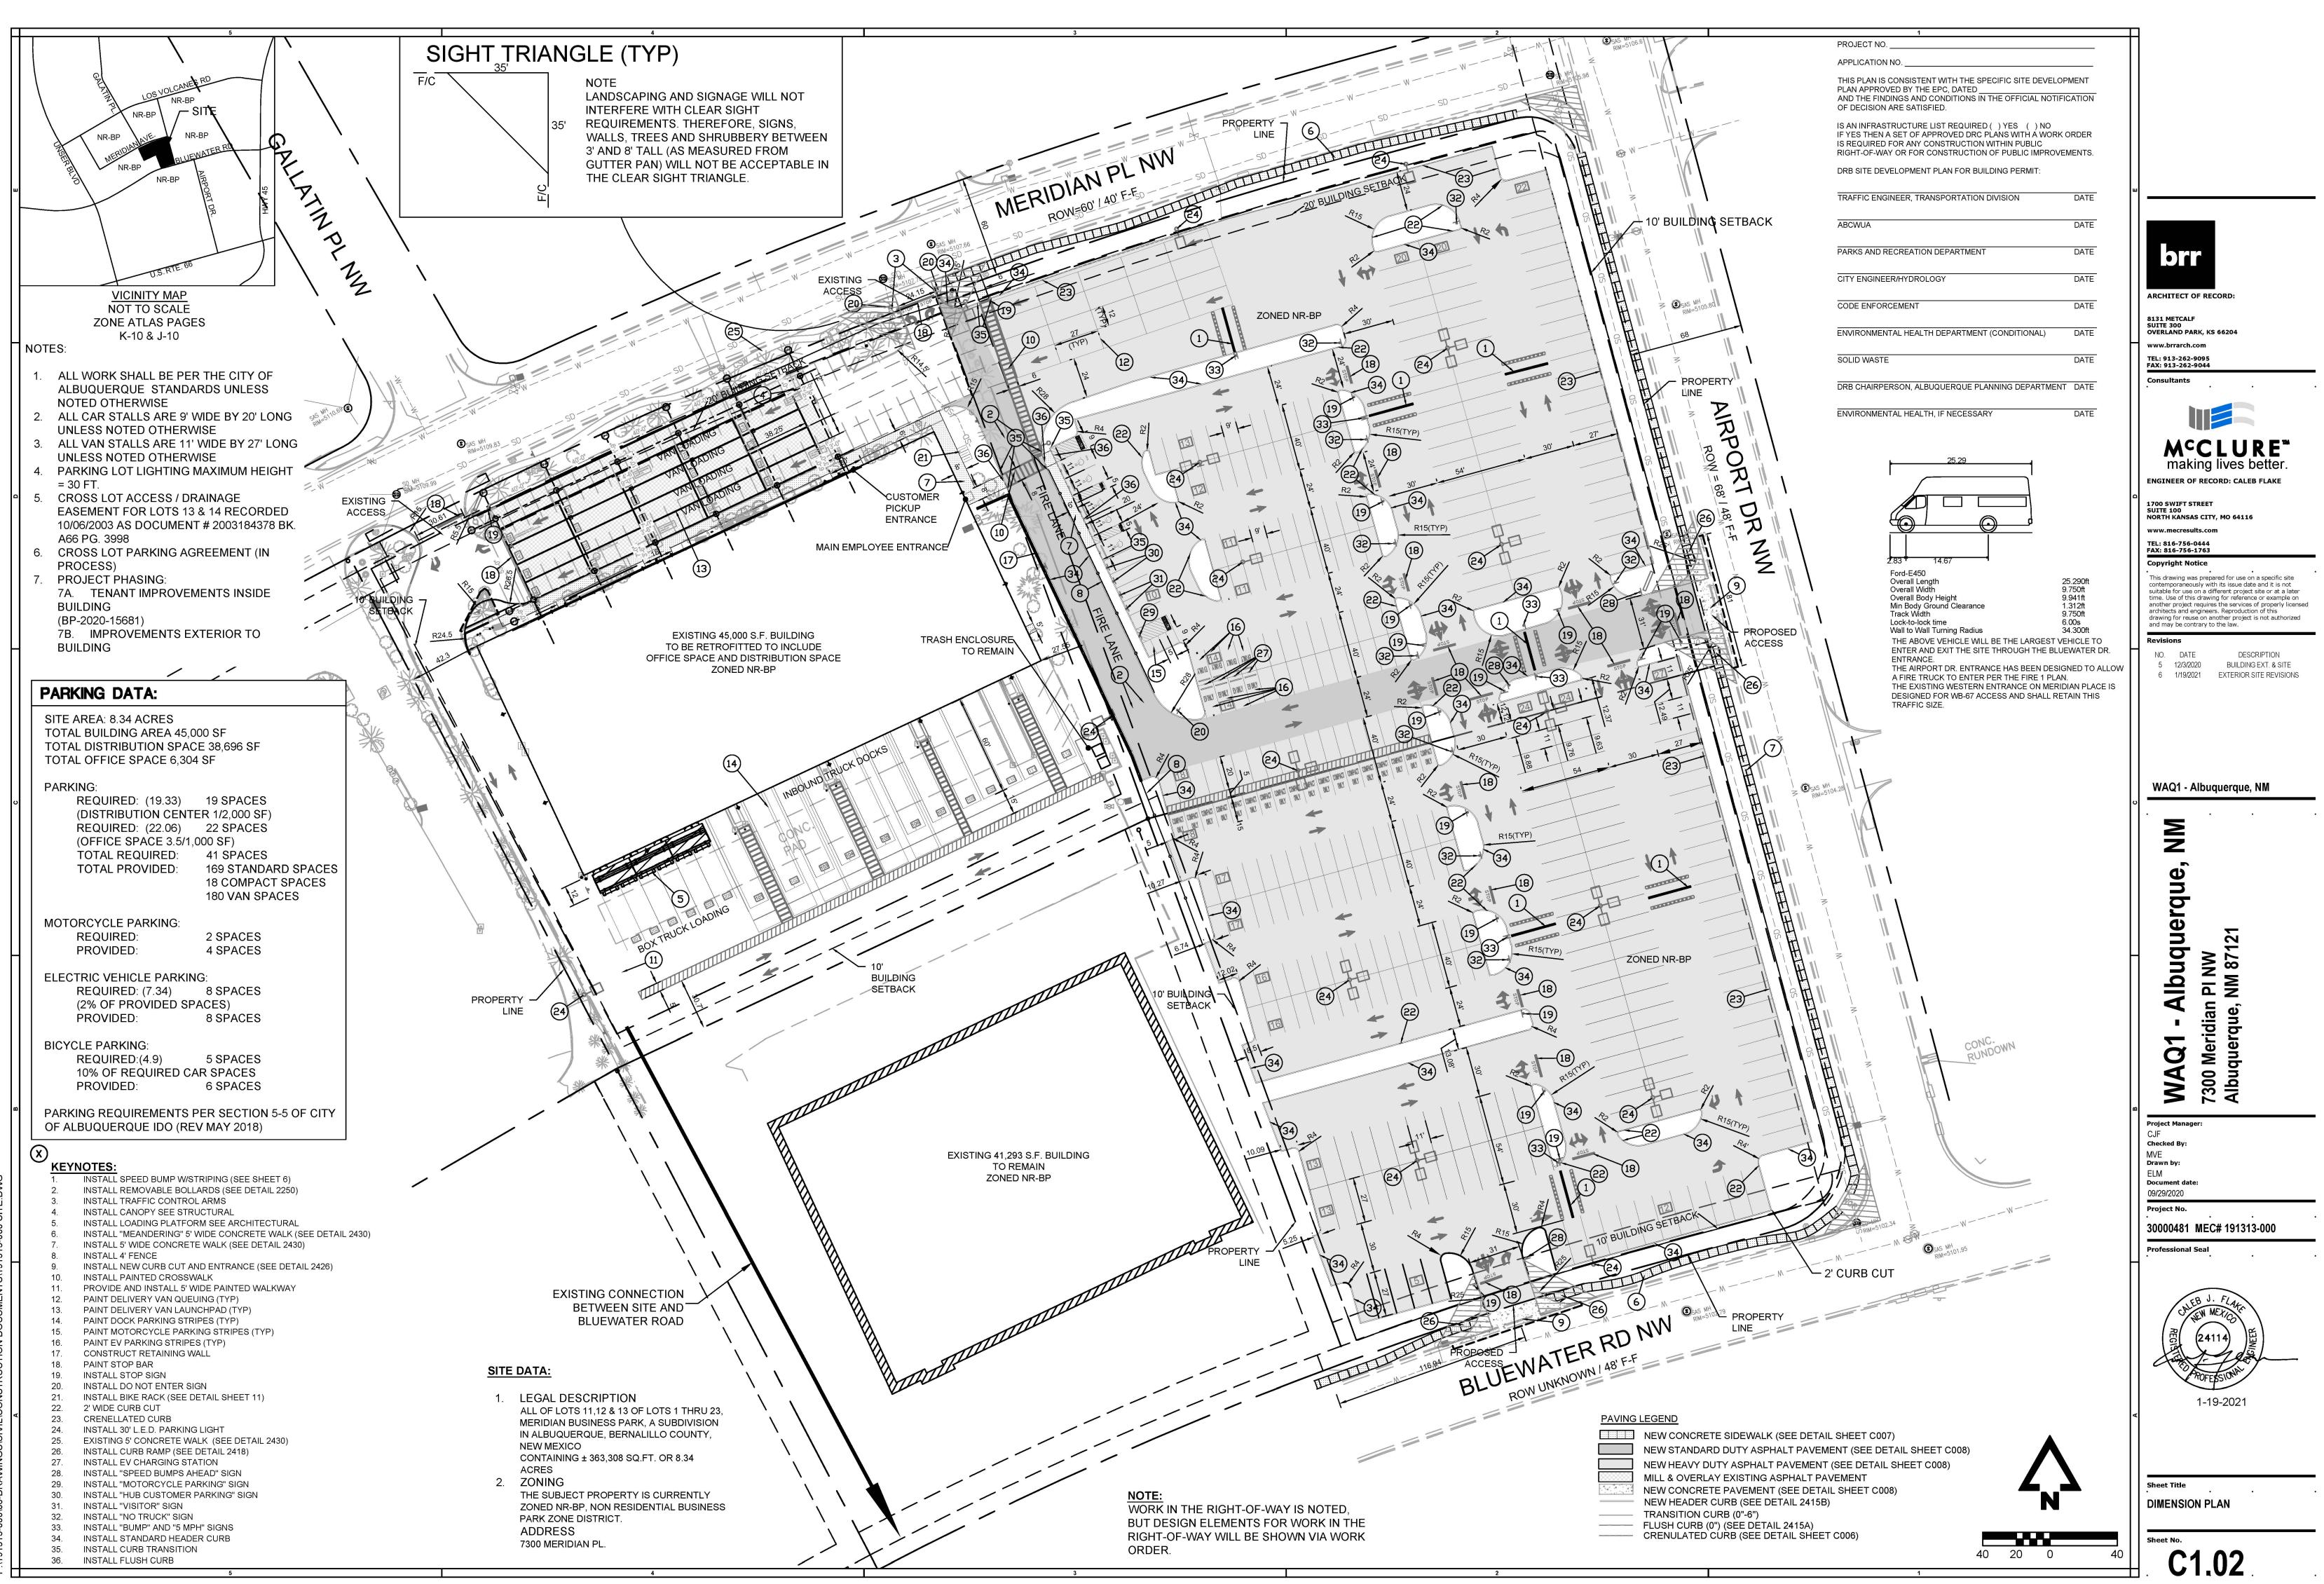

<u>1/L002</u>

1/L003

| LANDSCAPE REQUIREMENTS                                                          |                                 |                                                                                                     |                                                  |  |
|---------------------------------------------------------------------------------|---------------------------------|-----------------------------------------------------------------------------------------------------|--------------------------------------------------|--|
| PER THE ALBUQUERQUE, NEW MEXICO INTEG                                           | RATED DEVELOP                   | MENT ORDINANCE:                                                                                     |                                                  |  |
| AREA CALCULATION                                                                | REQUI                           | RED PROVIDED                                                                                        |                                                  |  |
| NET LOT AREA (IMPACTED LOTS 11 & 12 OI<br>(EXISTING LANDSCAPE TO REMAIN FOR LOT |                                 | N/A 235,655 SF<br>JDED IN CALCS)                                                                    |                                                  |  |
| REQUIRED LANDSCAPE (20% OF NET LOT AF                                           | EA)                             | 35,348 SF 39,956 SF                                                                                 |                                                  |  |
| VEGETATIVE COVER (75% OF REQUIRED LAND                                          | SCAPE) 26,511                   | SF 53,856 SF                                                                                        |                                                  |  |
| GROUNDCOVER (25% OF REQUIRED VEGETATI                                           | VE)                             | 6,627 SF 38,929 SF (CRUSHER FINE)<br>4,008 SF (SHRUB/GRASSES)                                       |                                                  |  |
| PER SECTION 5-6(D)(1)                                                           |                                 |                                                                                                     |                                                  |  |
| STREET TREES                                                                    | LENGTH                          | REQUIRED                                                                                            | PROVIDED                                         |  |
| AIRPORT DR.                                                                     | 764 LF                          | ONE TREE PER 25 LF FRONTAGE (31 TREES)                                                              | 31 NEW TREES                                     |  |
| MERIDIAN PL.                                                                    | 389 LF                          | ONE TREE PER 25 LF FRONTAGE (16 TREES)                                                              | 16 NEW TREES                                     |  |
| BLUEWATER RD.                                                                   | 296 L                           | F ONE TREE PER 25 LF FRONTAGE (12 TREES)                                                            | 12 NEW TREES                                     |  |
|                                                                                 |                                 |                                                                                                     |                                                  |  |
| PER SECTION 5-6(F)(2)                                                           |                                 |                                                                                                     |                                                  |  |
| INTERIOR PARKING LANDSCAPE                                                      | STALLS                          | REQUIRED                                                                                            | PROVIDED                                         |  |
| PARKING LOT                                                                     | 367                             | ONE TREE PER 10 STALLS (37 TREES)                                                                   | 37 NEW TREES                                     |  |
|                                                                                 |                                 |                                                                                                     |                                                  |  |
| PER ATRISCO BUSINESS PARK MASTER PLAN                                           | I                               |                                                                                                     |                                                  |  |
| LANDSCAPE STANDARDS                                                             |                                 |                                                                                                     |                                                  |  |
| PERIMETER PARKING LANDSCAPE                                                     | LF                              | REQUIRED                                                                                            | PROVIDED                                         |  |
| PARKING LOT PERIMETER NOT<br>ADJACENT TO ROAD                                   | 350                             | ONE TREE PER 40 LF (9 TREES)                                                                        | 9 NEW TREES                                      |  |
|                                                                                 |                                 |                                                                                                     |                                                  |  |
| STREET TREES                                                                    | LENGTH                          | REQUIRED                                                                                            | PROVIDED                                         |  |
| AIRPORT DR.                                                                     | 764 LF                          | ONE TREE PER 25 LF FRONTAGE (31 TREES)                                                              | 31 NEW TREES                                     |  |
| MERIDIAN PL.                                                                    | 389 LF                          | ONE TREE PER 25 LF FRONTAGE (16 TREES)                                                              | 16 NEW TREES                                     |  |
| BLUEWATER RD.                                                                   | 296 L                           | F ONE TREE PER 25 LF FRONTAGE (12 TREES)                                                            | 12 NEW TREES                                     |  |
| DECIDUOUS-EVERGREEN TREE RATIO                                                  | 89 TOTAL<br>TREES               | 30% TREES TO BE EVERGREEN (27 TREES)                                                                | 27 NEW EVERGREEN TREES<br>62 NEW DECIDUOUS TREES |  |
|                                                                                 |                                 | PLAN, SHEET 4 OF 10 "DEVELOPMENT SKETCHES" A                                                        |                                                  |  |
| UNDER THE SECTIONS TITLED "SCREENING/W                                          | ALLS AND FENC<br>F 4'. PER THIS | E", THIS DEVELOPMENT HAS ELECTED TO UTILIZE EXIS<br>SCREENING SECTION, "IF WALLS ARE NOT REQUIRED F | TING LANDSCAPE MATERIAL TO                       |  |