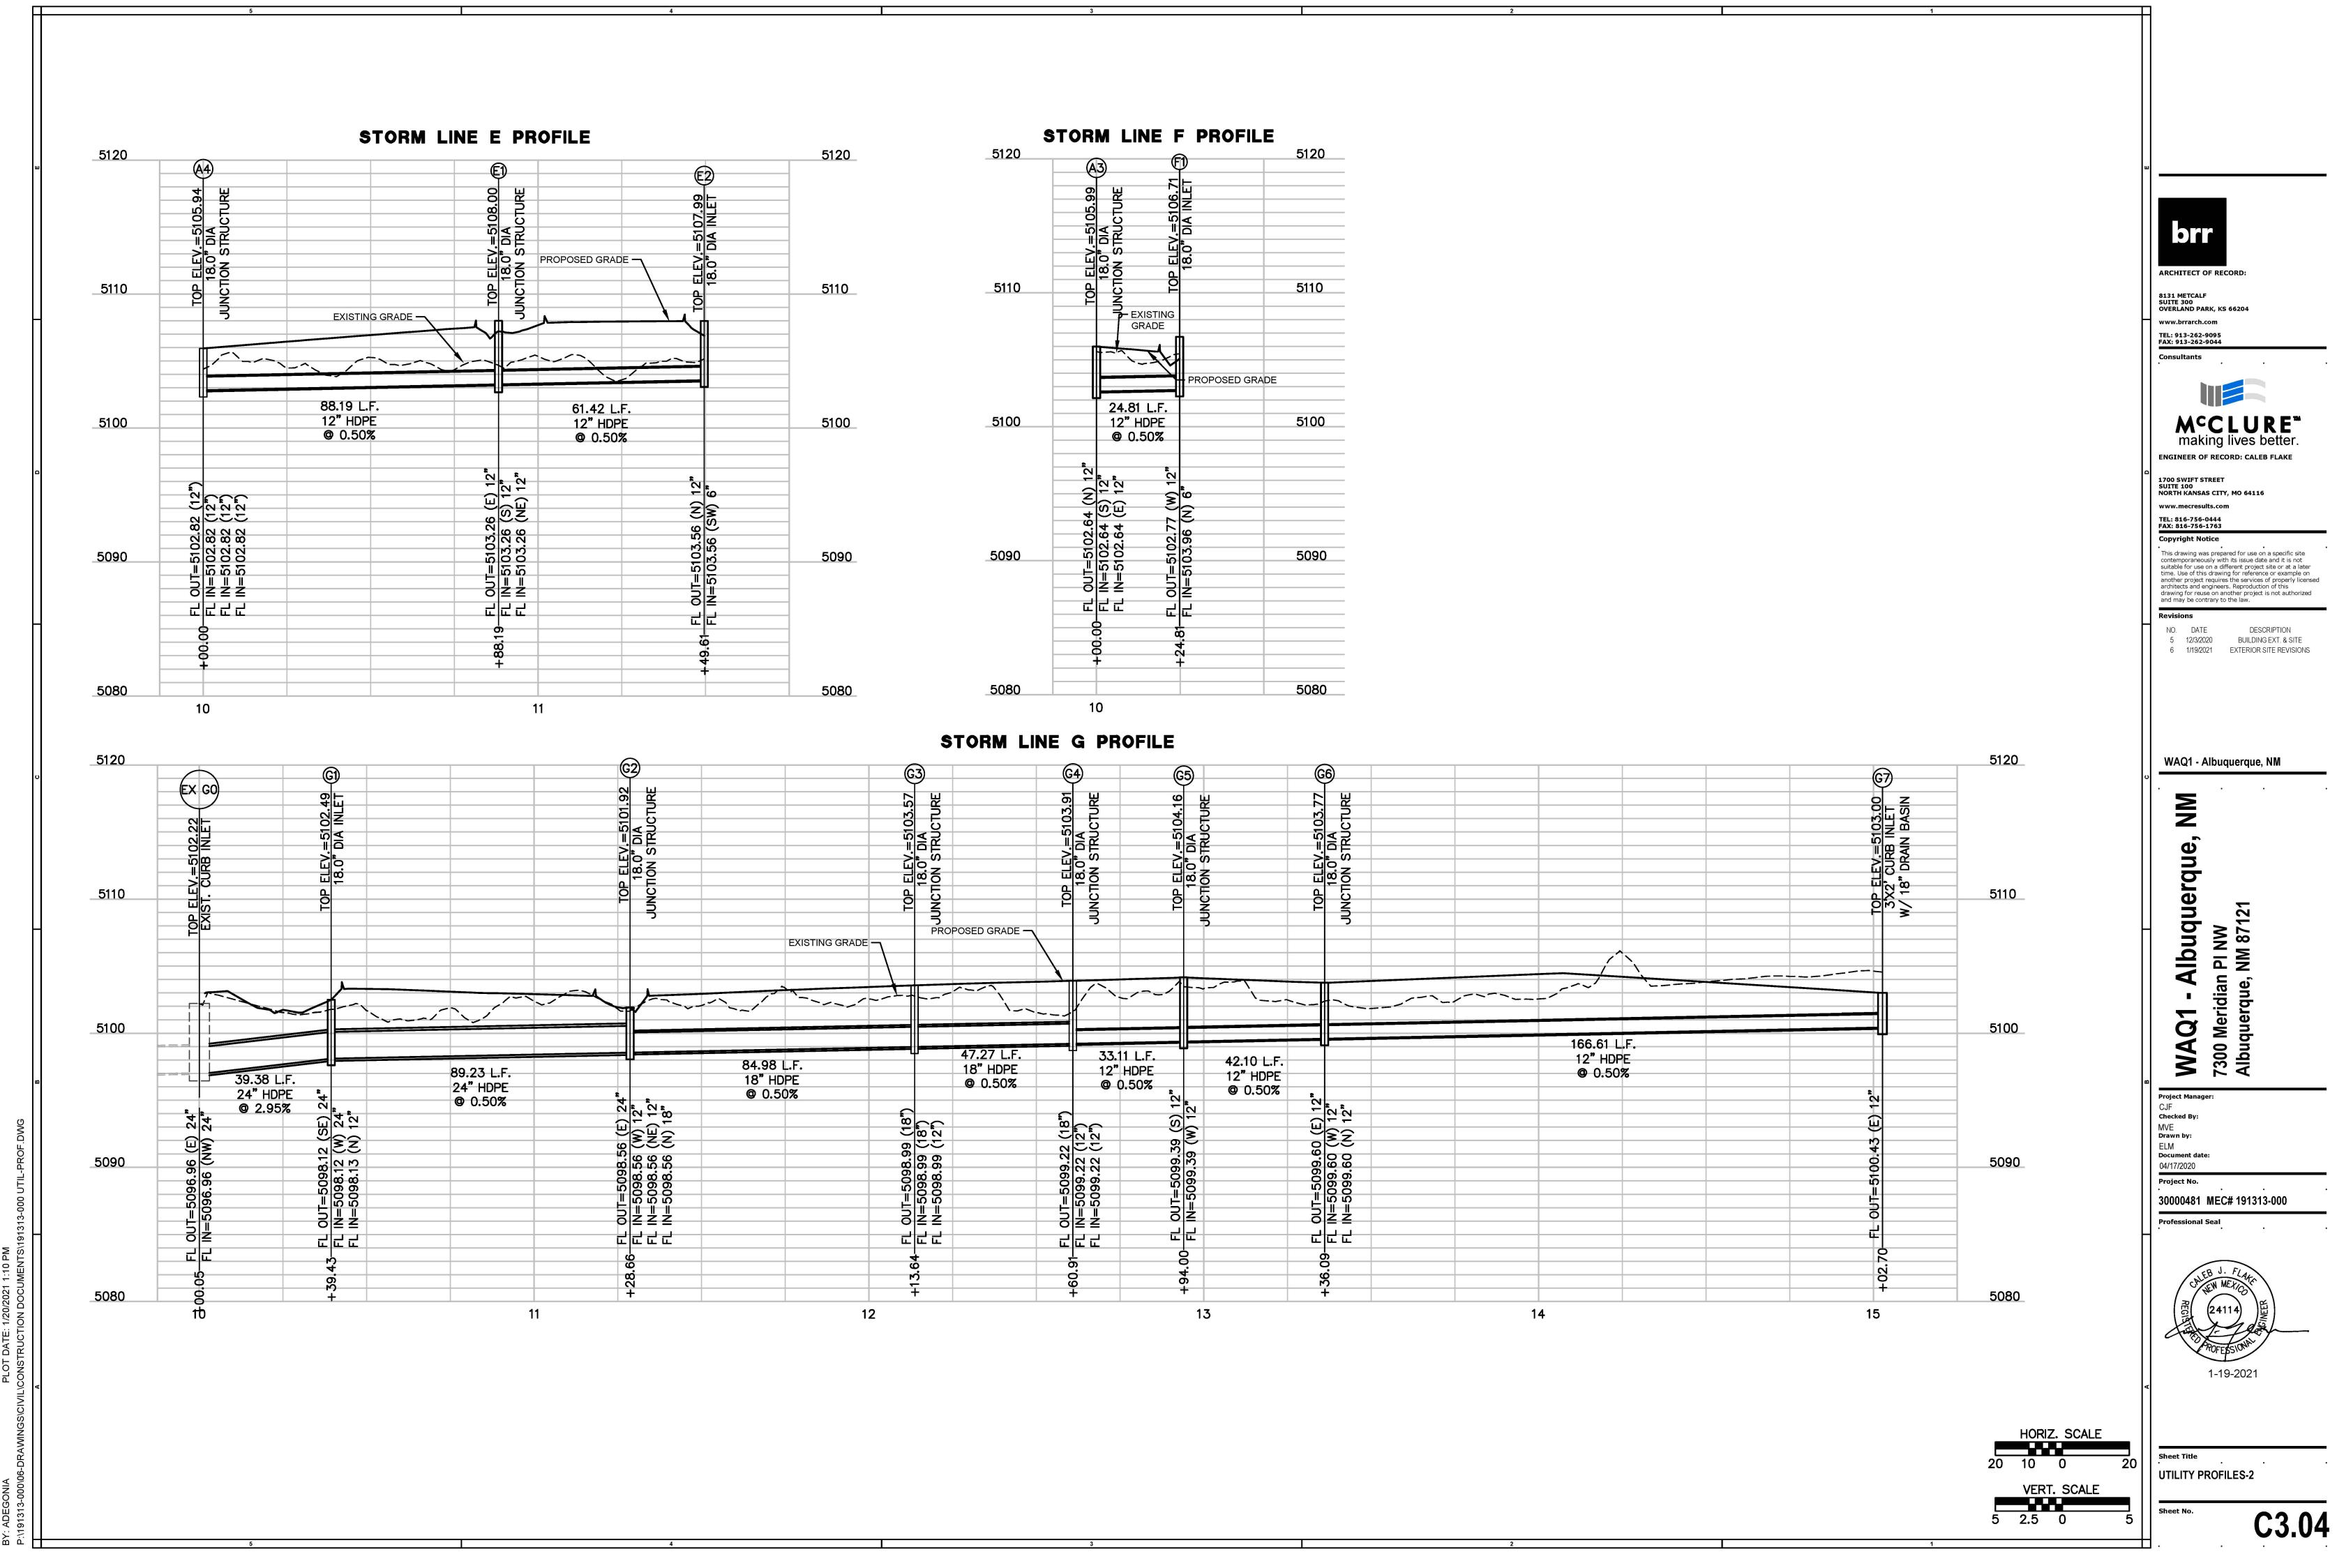

KANSAS CITY, MO 64116 www.mecresults.com TEL: 816-756-0444 FAX: 816-756-1763 **Copyright Notice** This drawing was prepared for use on a specific site contemporaneously with its issue date and it is not suitable for use on a different project site or at a later time. Use of this drawing for reference or example on another project requires the services of properly licensed architects and engineers. Reproduction of this drawing for reuse on another project is not authorized and may be contrary to the law. Revisions NO. DATE DESCRIPTION 12/3/2020 BUILDING EXT. & SITE 6 1/19/2021 EXTERIOR SITE REVISIONS WAQ1 - Albuquerque, NM 5





1-19-2021

Sheet Title UTILITY PLAN OVERALL

Sheet No.





IEGONIA PLOT DATE: 1/20/2021 1:08 PM 313-000/06-DRAWINGS\CIVIL\CONSTRUCTION DOCUMENTS\191313-000 UT







DATE RUCT



20 10 0

5 2.5 0











- GENERAL NOTES 1. THESE DETAILS ARE PROVIDED FOR HIGH TRAFFIC
- VOLUME PRIVATE ENTRANCES SUCH AS ENTRANCES TO COMMERCIAL SITES, IN LIEU OF STANDARD DRIVE PAD PER CHAPTER 7 OF THE DEVELOPMENT PROCESS MANUAL. 2. SEE STD. DWGS. 2441 TO 2445 FOR ALTERNATE CURB
- ACCESS RAMP DETAILS. SEE DETAIL 2446 FOR DETECTABLE WARNING DEVICE DETAILS. <u>CONSTRUCTION NOTES</u>
- A. INCLUDE QUARTER POINT ELEVATIONS. SEE STD. DETAIL DWG. 2420. SEE LOCATION FOR QUARTER POINTS ON PLAN VIEW BELOW.
- B. WHERE INTERIOR SIDEWALK CONNECTION IS TO BE PROVIDED - CONSTRUCT CURB ACCESS RAMPS PER STD. DETAIL DWGS. 2440 - 2445.
- C. INITIAL GRADE TO BE 4% OR LESS WHEN CONNECTING TO COLLECTOR OR ARTERIAL STREETS. 6% OR LESS WHEN CONNECTING TO LOCAL STREETS. INCLUDE A 4-FOOT WIDE