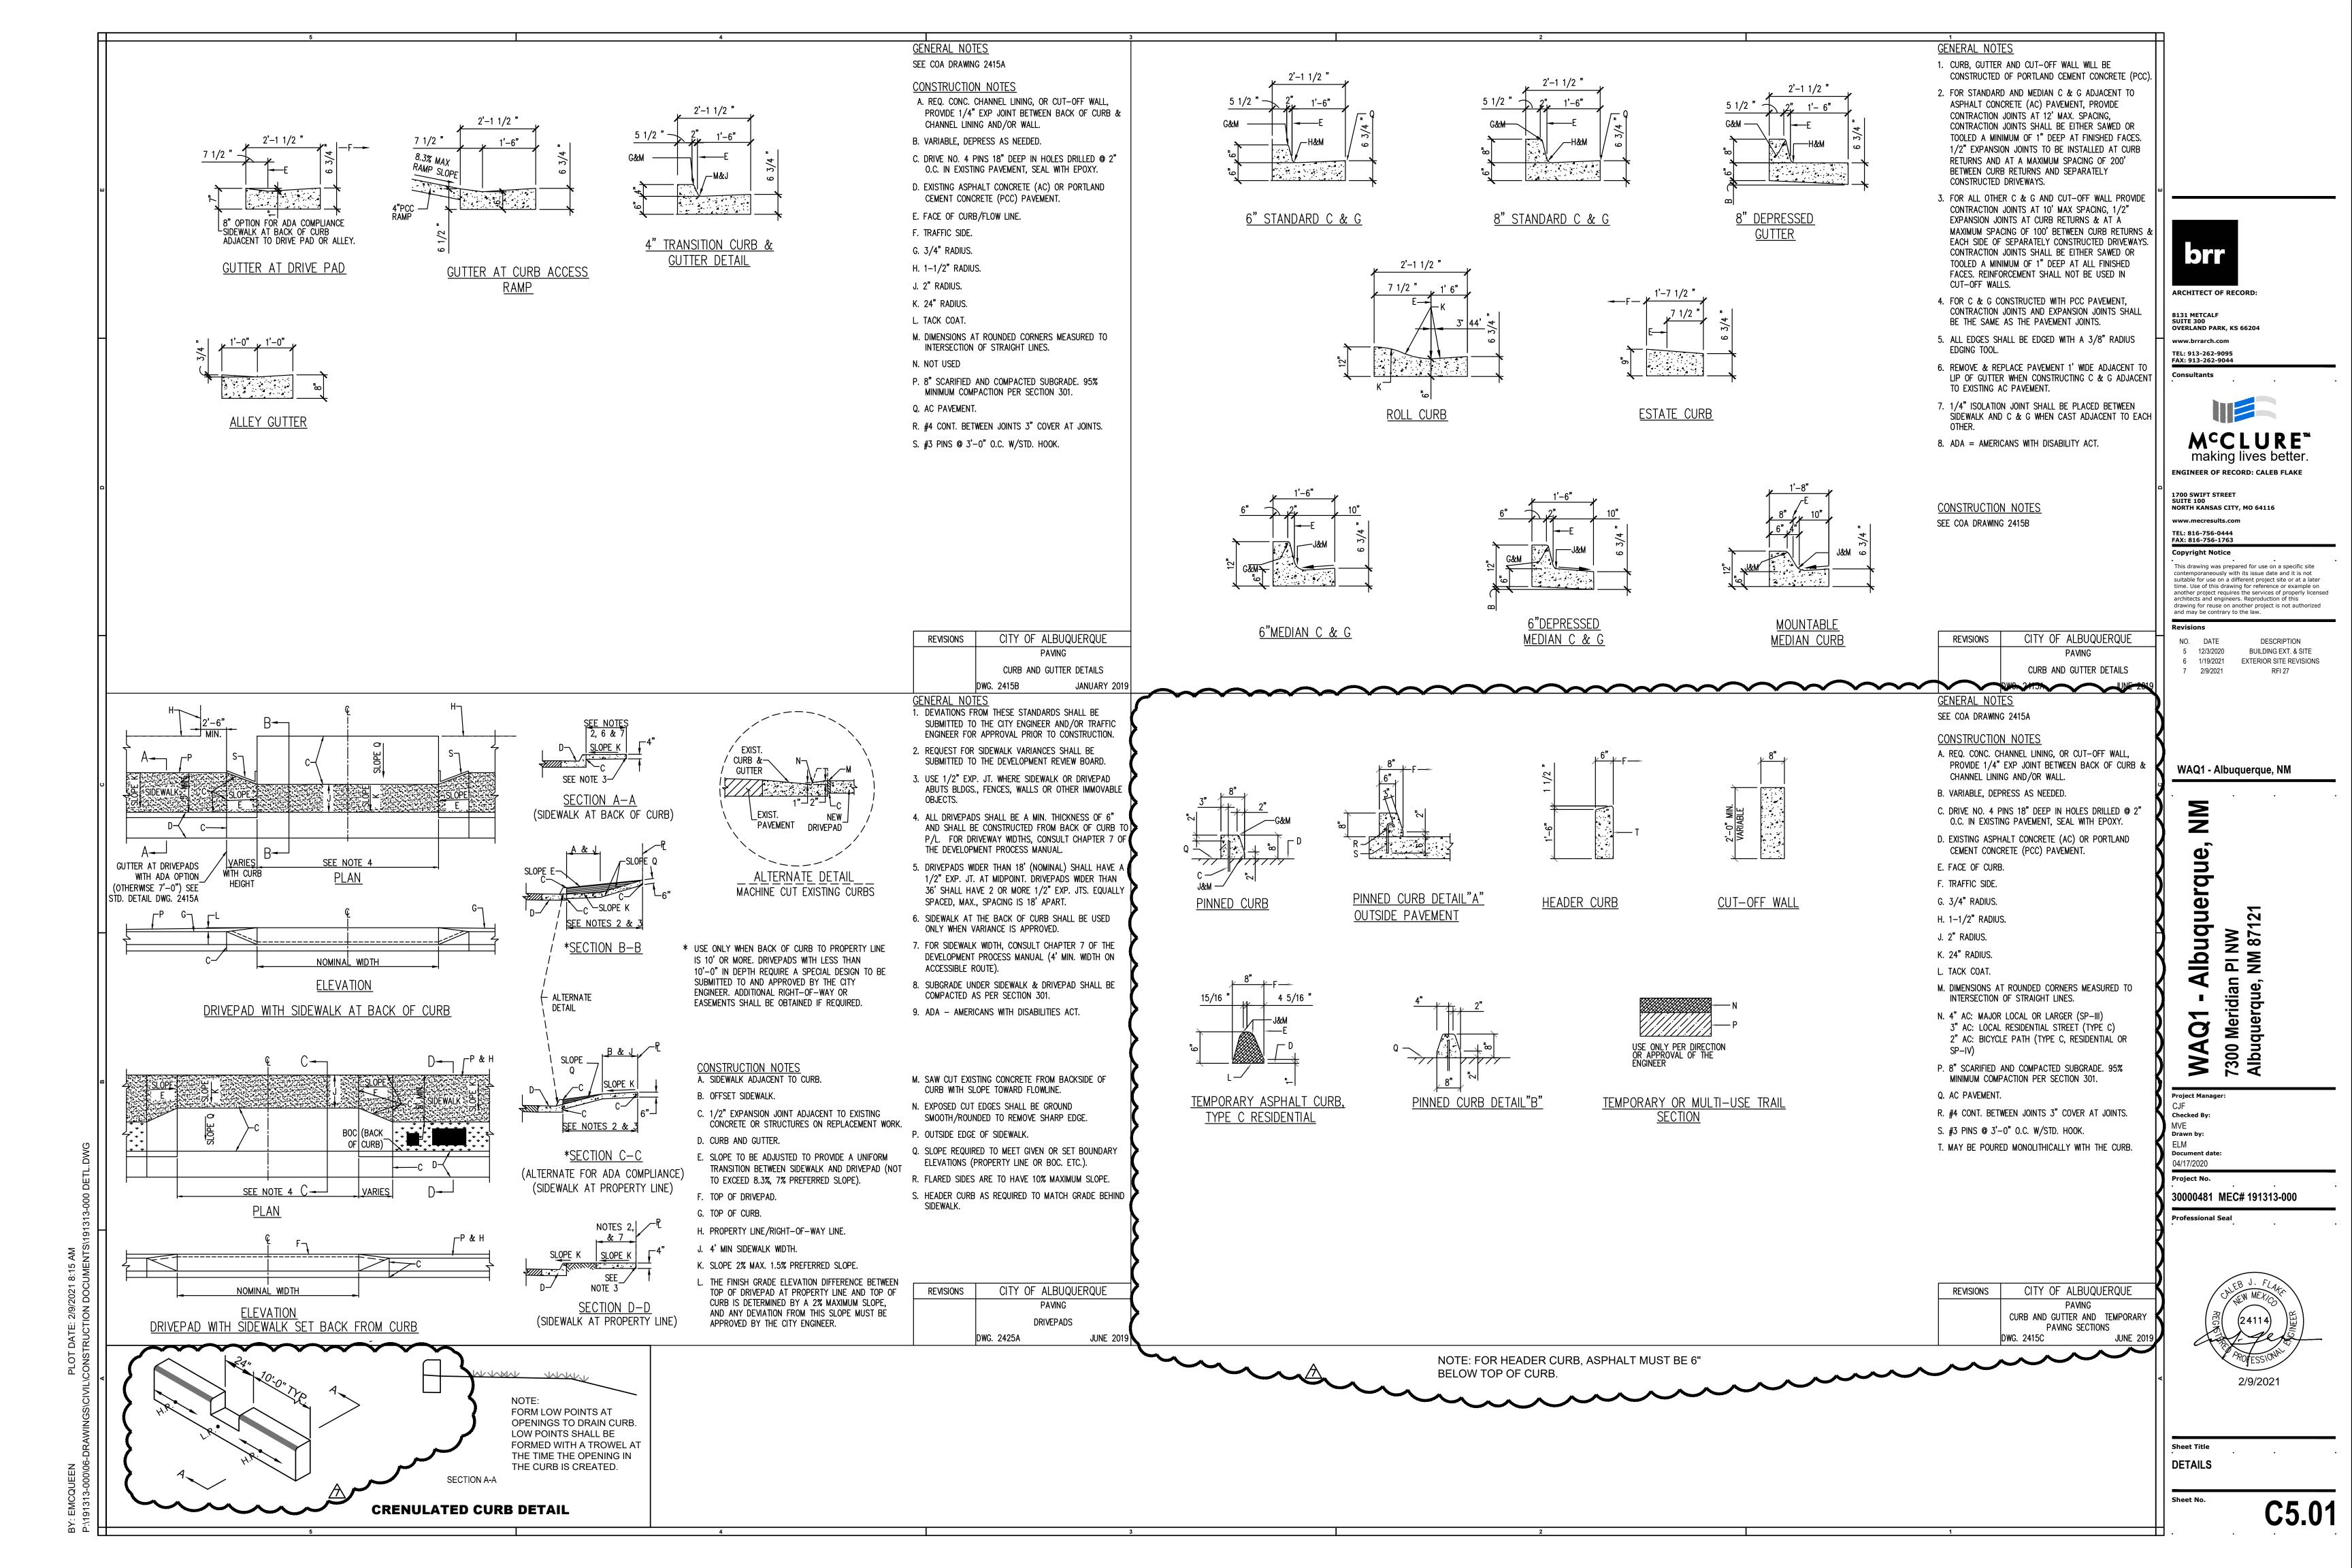

m TEL: 816-756-0444 FAX: 816-756-1763 **Copyright Notice** This drawing was prepared for use on a specific site contemporaneously with its issue date and it is not suitable for use on a different project site or at a later time. Use of this drawing for reference or example on another project requires the services of properly licensed architects and engineers. Reproduction of this drawing for reuse on another project is not authorized and may be contrary to the law. Revisions NO. DATE DESCRIPTION 12/3/2020 BUILDING EXT. & SITE 6 1/19/2021 EXTERIOR SITE REVISIONS WAQ1 - Albuquerque, NM 5





1-19-2021

Sheet Title UTILITY PLAN OVERALL

Sheet No.





IEGONIA PLOT DATE: 1/20/2021 1:08 PM 313-000/06-DRAWINGS\CIVIL\CONSTRUCTION DOCUMENTS\191313-000 UT







DATE RUCT



20 10 0

5 2.5 0











- GENERAL NOTES 1. THESE DETAILS ARE PROVIDED FOR HIGH TRAFFIC
- VOLUME PRIVATE ENTRANCES SUCH AS ENTRANCES TO COMMERCIAL SITES, IN LIEU OF STANDARD DRIVE PAD PER CHAPTER 7 OF THE DEVELOPMENT PROCESS MANUAL. 2. SEE STD. DWGS. 2441 TO 2445 FOR ALTERNATE CURB
- ACCESS RAMP DETAILS. SEE DETAIL 2446 FOR DETECTABLE WARNING DEVICE DETAILS. <u>CONSTRUCTION NOTES</u>
- A. INCLUDE QUARTER POINT ELEVATIONS. SEE STD. DETAIL DWG. 2420. SEE LOCATION FOR QUARTER POINTS ON PLAN VIEW BELOW.
- B. WHERE INTERIOR SIDEWALK CONNECTION IS TO BE PROVIDED - CONSTRUCT CURB ACCESS RAMPS PER STD. DETAIL DWGS. 2440 - 2445.
- C. INITIAL GRADE TO BE 4% OR LESS WHEN CONNECTING TO COLLECTOR OR ARTERIAL STREETS. 6% OR LESS WHEN CONNECTING TO LOCAL STREETS. INCLUDE A 4-FOOT WIDE ADA ACCESSIBLE PATHWAY ACROSS ENTIRE W