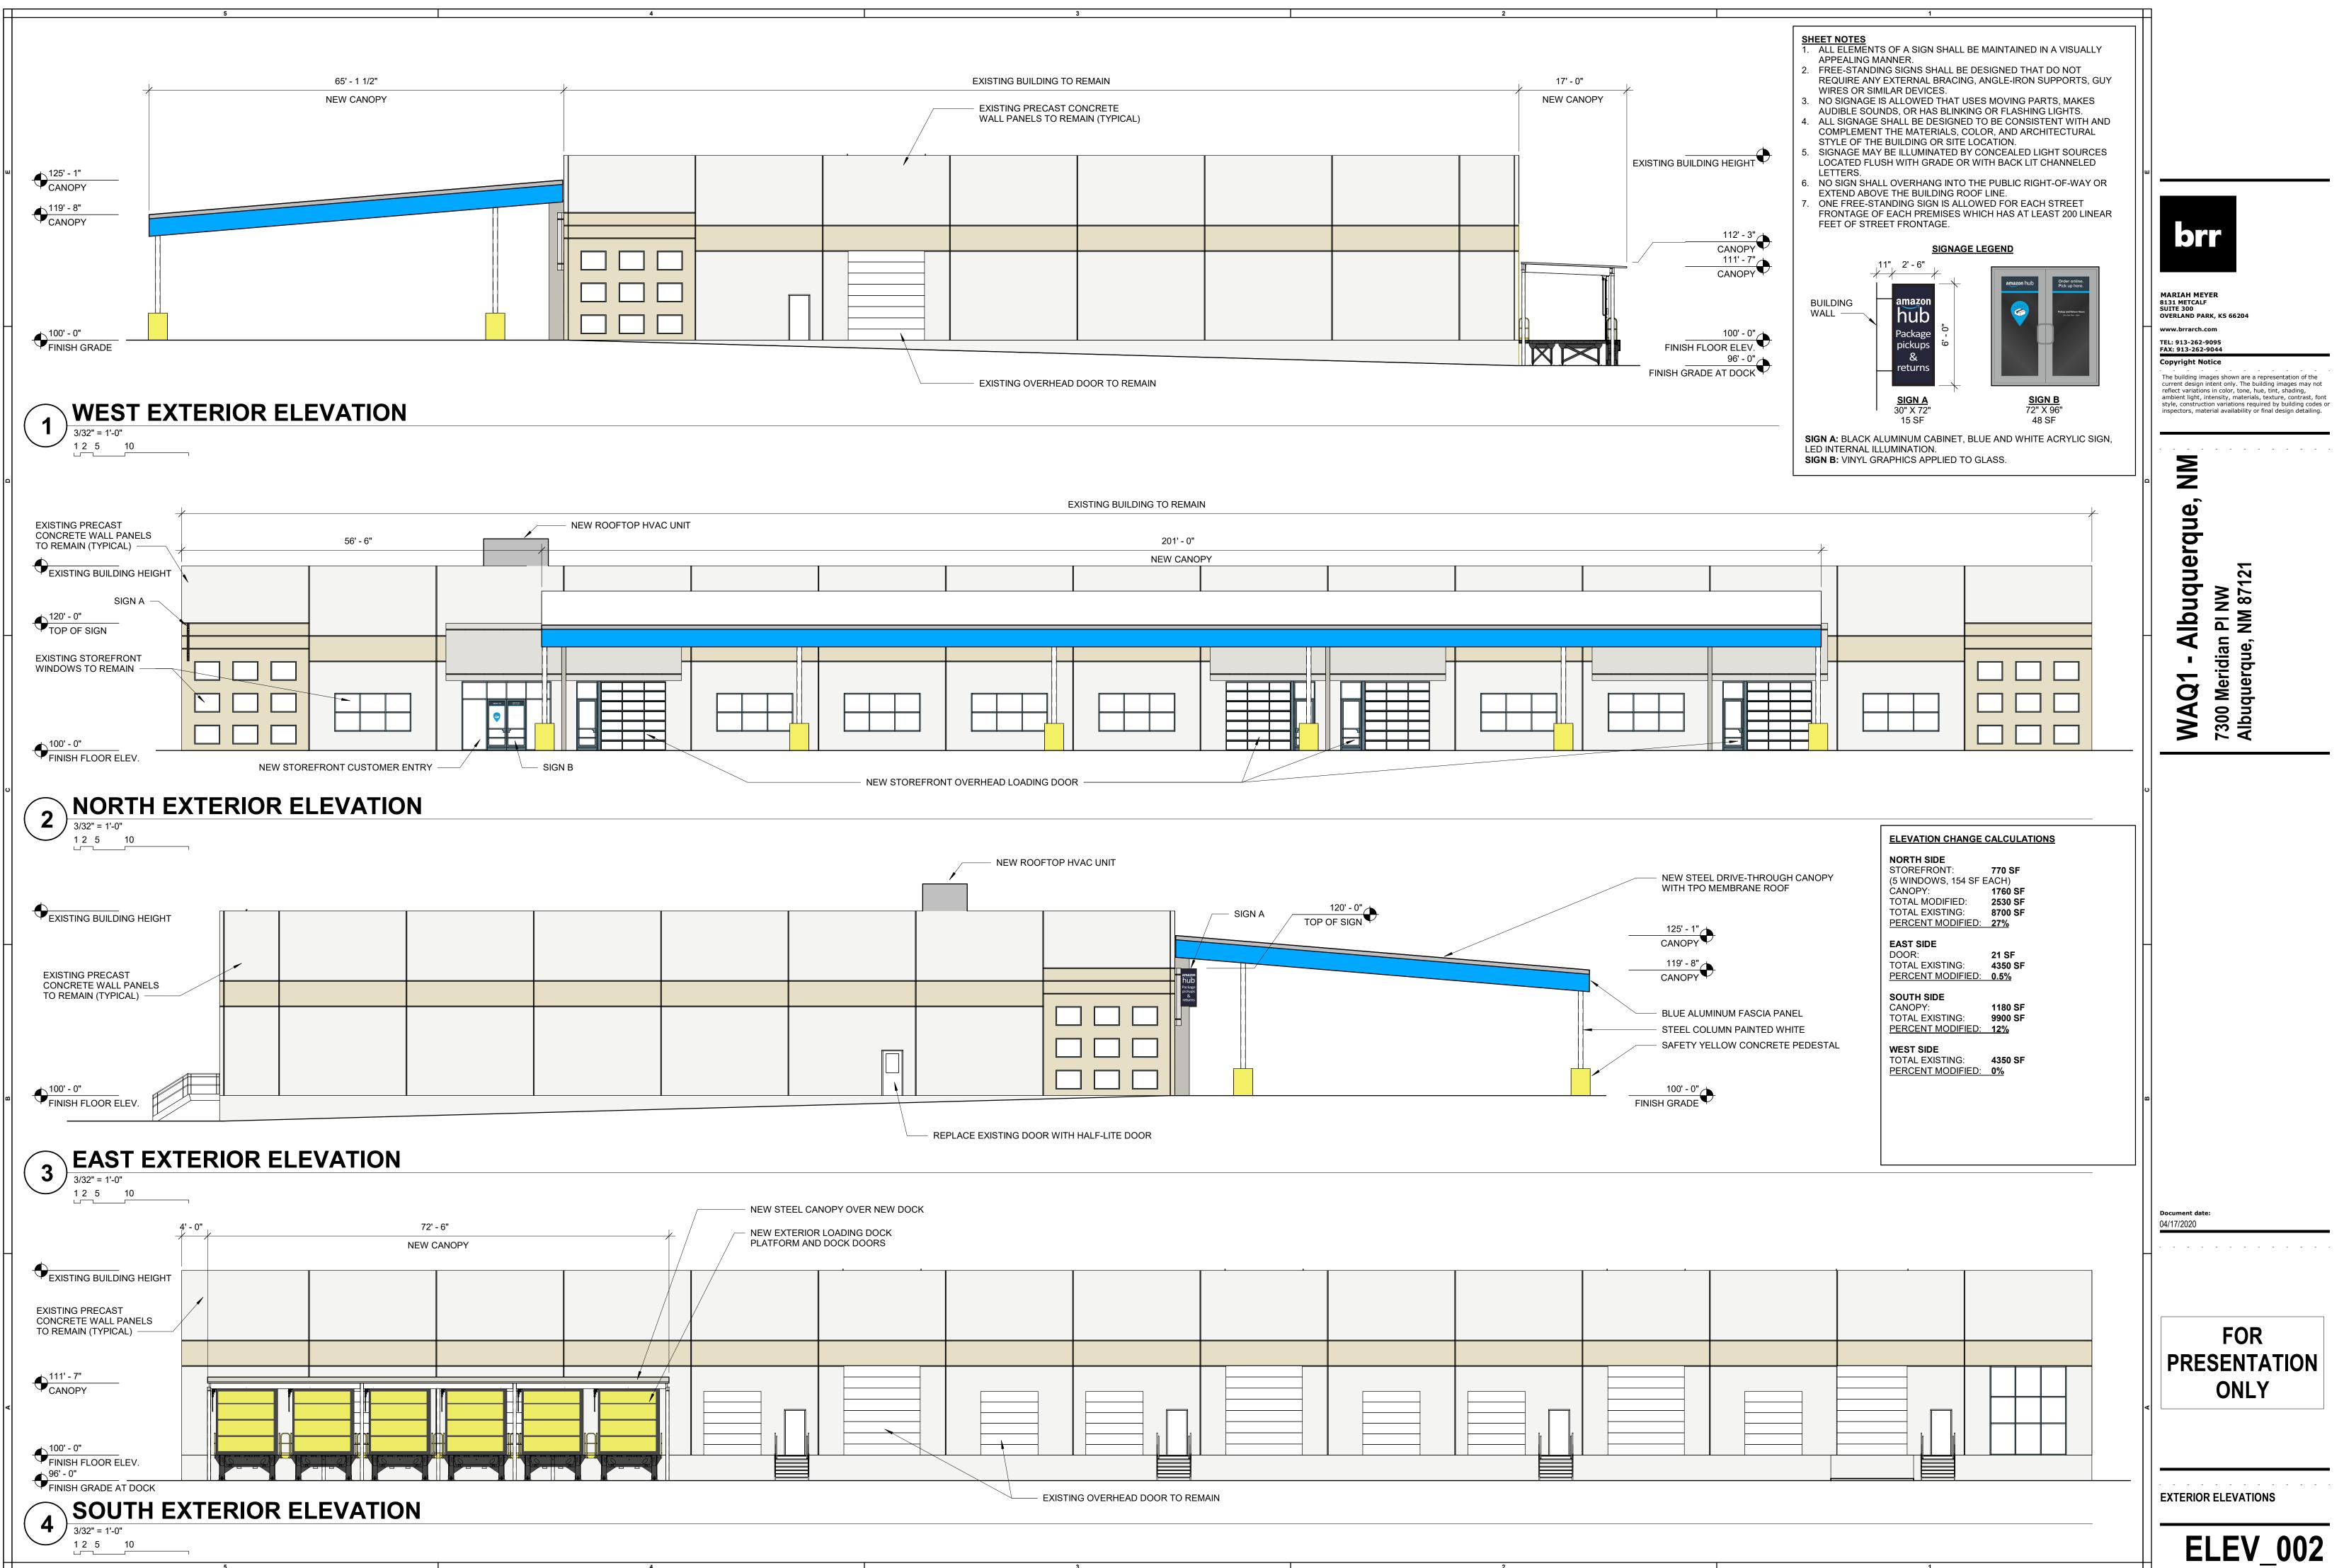

<u>1/L002</u>

1/L003

| LANDSCAPE REQUIREMENTS                                                          |                                 |                                                                                                     |                                                  |  |
|---------------------------------------------------------------------------------|---------------------------------|-----------------------------------------------------------------------------------------------------|--------------------------------------------------|--|
| PER THE ALBUQUERQUE, NEW MEXICO INTEG                                           | RATED DEVELOP                   | MENT ORDINANCE:                                                                                     |                                                  |  |
| AREA CALCULATION                                                                | REQUI                           | RED PROVIDED                                                                                        |                                                  |  |
| NET LOT AREA (IMPACTED LOTS 11 & 12 OI<br>(EXISTING LANDSCAPE TO REMAIN FOR LOT |                                 | N/A 235,655 SF<br>JDED IN CALCS)                                                                    |                                                  |  |
| REQUIRED LANDSCAPE (20% OF NET LOT AF                                           | EA)                             | 35,348 SF 39,956 SF                                                                                 |                                                  |  |
| VEGETATIVE COVER (75% OF REQUIRED LAND                                          | SCAPE) 26,511                   | SF 53,856 SF                                                                                        |                                                  |  |
| GROUNDCOVER (25% OF REQUIRED VEGETATI                                           | VE)                             | 6,627 SF 38,929 SF (CRUSHER FINE)<br>4,008 SF (SHRUB/GRASSES)                                       |                                                  |  |
| PER SECTION 5-6(D)(1)                                                           |                                 |                                                                                                     |                                                  |  |
| STREET TREES                                                                    | LENGTH                          | REQUIRED                                                                                            | PROVIDED                                         |  |
| AIRPORT DR.                                                                     | 764 LF                          | ONE TREE PER 25 LF FRONTAGE (31 TREES)                                                              | 31 NEW TREES                                     |  |
| MERIDIAN PL.                                                                    | 389 LF                          | ONE TREE PER 25 LF FRONTAGE (16 TREES)                                                              | 16 NEW TREES                                     |  |
| BLUEWATER RD.                                                                   | 296 L                           | F ONE TREE PER 25 LF FRONTAGE (12 TREES)                                                            | 12 NEW TREES                                     |  |
|                                                                                 |                                 |                                                                                                     |                                                  |  |
| PER SECTION 5-6(F)(2)                                                           |                                 |                                                                                                     |                                                  |  |
| INTERIOR PARKING LANDSCAPE                                                      | STALLS                          | REQUIRED                                                                                            | PROVIDED                                         |  |
| PARKING LOT                                                                     | 367                             | ONE TREE PER 10 STALLS (37 TREES)                                                                   | 37 NEW TREES                                     |  |
|                                                                                 |                                 |                                                                                                     |                                                  |  |
| PER ATRISCO BUSINESS PARK MASTER PLAN                                           | I                               |                                                                                                     |                                                  |  |
| LANDSCAPE STANDARDS                                                             |                                 |                                                                                                     |                                                  |  |
| PERIMETER PARKING LANDSCAPE                                                     | LF                              | REQUIRED                                                                                            | PROVIDED                                         |  |
| PARKING LOT PERIMETER NOT<br>ADJACENT TO ROAD                                   | 350                             | ONE TREE PER 40 LF (9 TREES)                                                                        | 9 NEW TREES                                      |  |
|                                                                                 |                                 |                                                                                                     |                                                  |  |
| STREET TREES                                                                    | LENGTH                          | REQUIRED                                                                                            | PROVIDED                                         |  |
| AIRPORT DR.                                                                     | 764 LF                          | ONE TREE PER 25 LF FRONTAGE (31 TREES)                                                              | 31 NEW TREES                                     |  |
| MERIDIAN PL.                                                                    | 389 LF                          | ONE TREE PER 25 LF FRONTAGE (16 TREES)                                                              | 16 NEW TREES                                     |  |
| BLUEWATER RD.                                                                   | 296 L                           | F ONE TREE PER 25 LF FRONTAGE (12 TREES)                                                            | 12 NEW TREES                                     |  |
| DECIDUOUS-EVERGREEN TREE RATIO                                                  | 89 TOTAL<br>TREES               | 30% TREES TO BE EVERGREEN (27 TREES)                                                                | 27 NEW EVERGREEN TREES<br>62 NEW DECIDUOUS TREES |  |
|                                                                                 |                                 | PLAN, SHEET 4 OF 10 "DEVELOPMENT SKETCHES" A                                                        |                                                  |  |
| UNDER THE SECTIONS TITLED "SCREENING/W                                          | ALLS AND FENC<br>F 4'. PER THIS | E", THIS DEVELOPMENT HAS ELECTED TO UTILIZE EXIS<br>SCREENING SECTION, "IF WALLS ARE NOT REQUIRED F | TING LANDSCAPE MATERIAL TO                       |  |