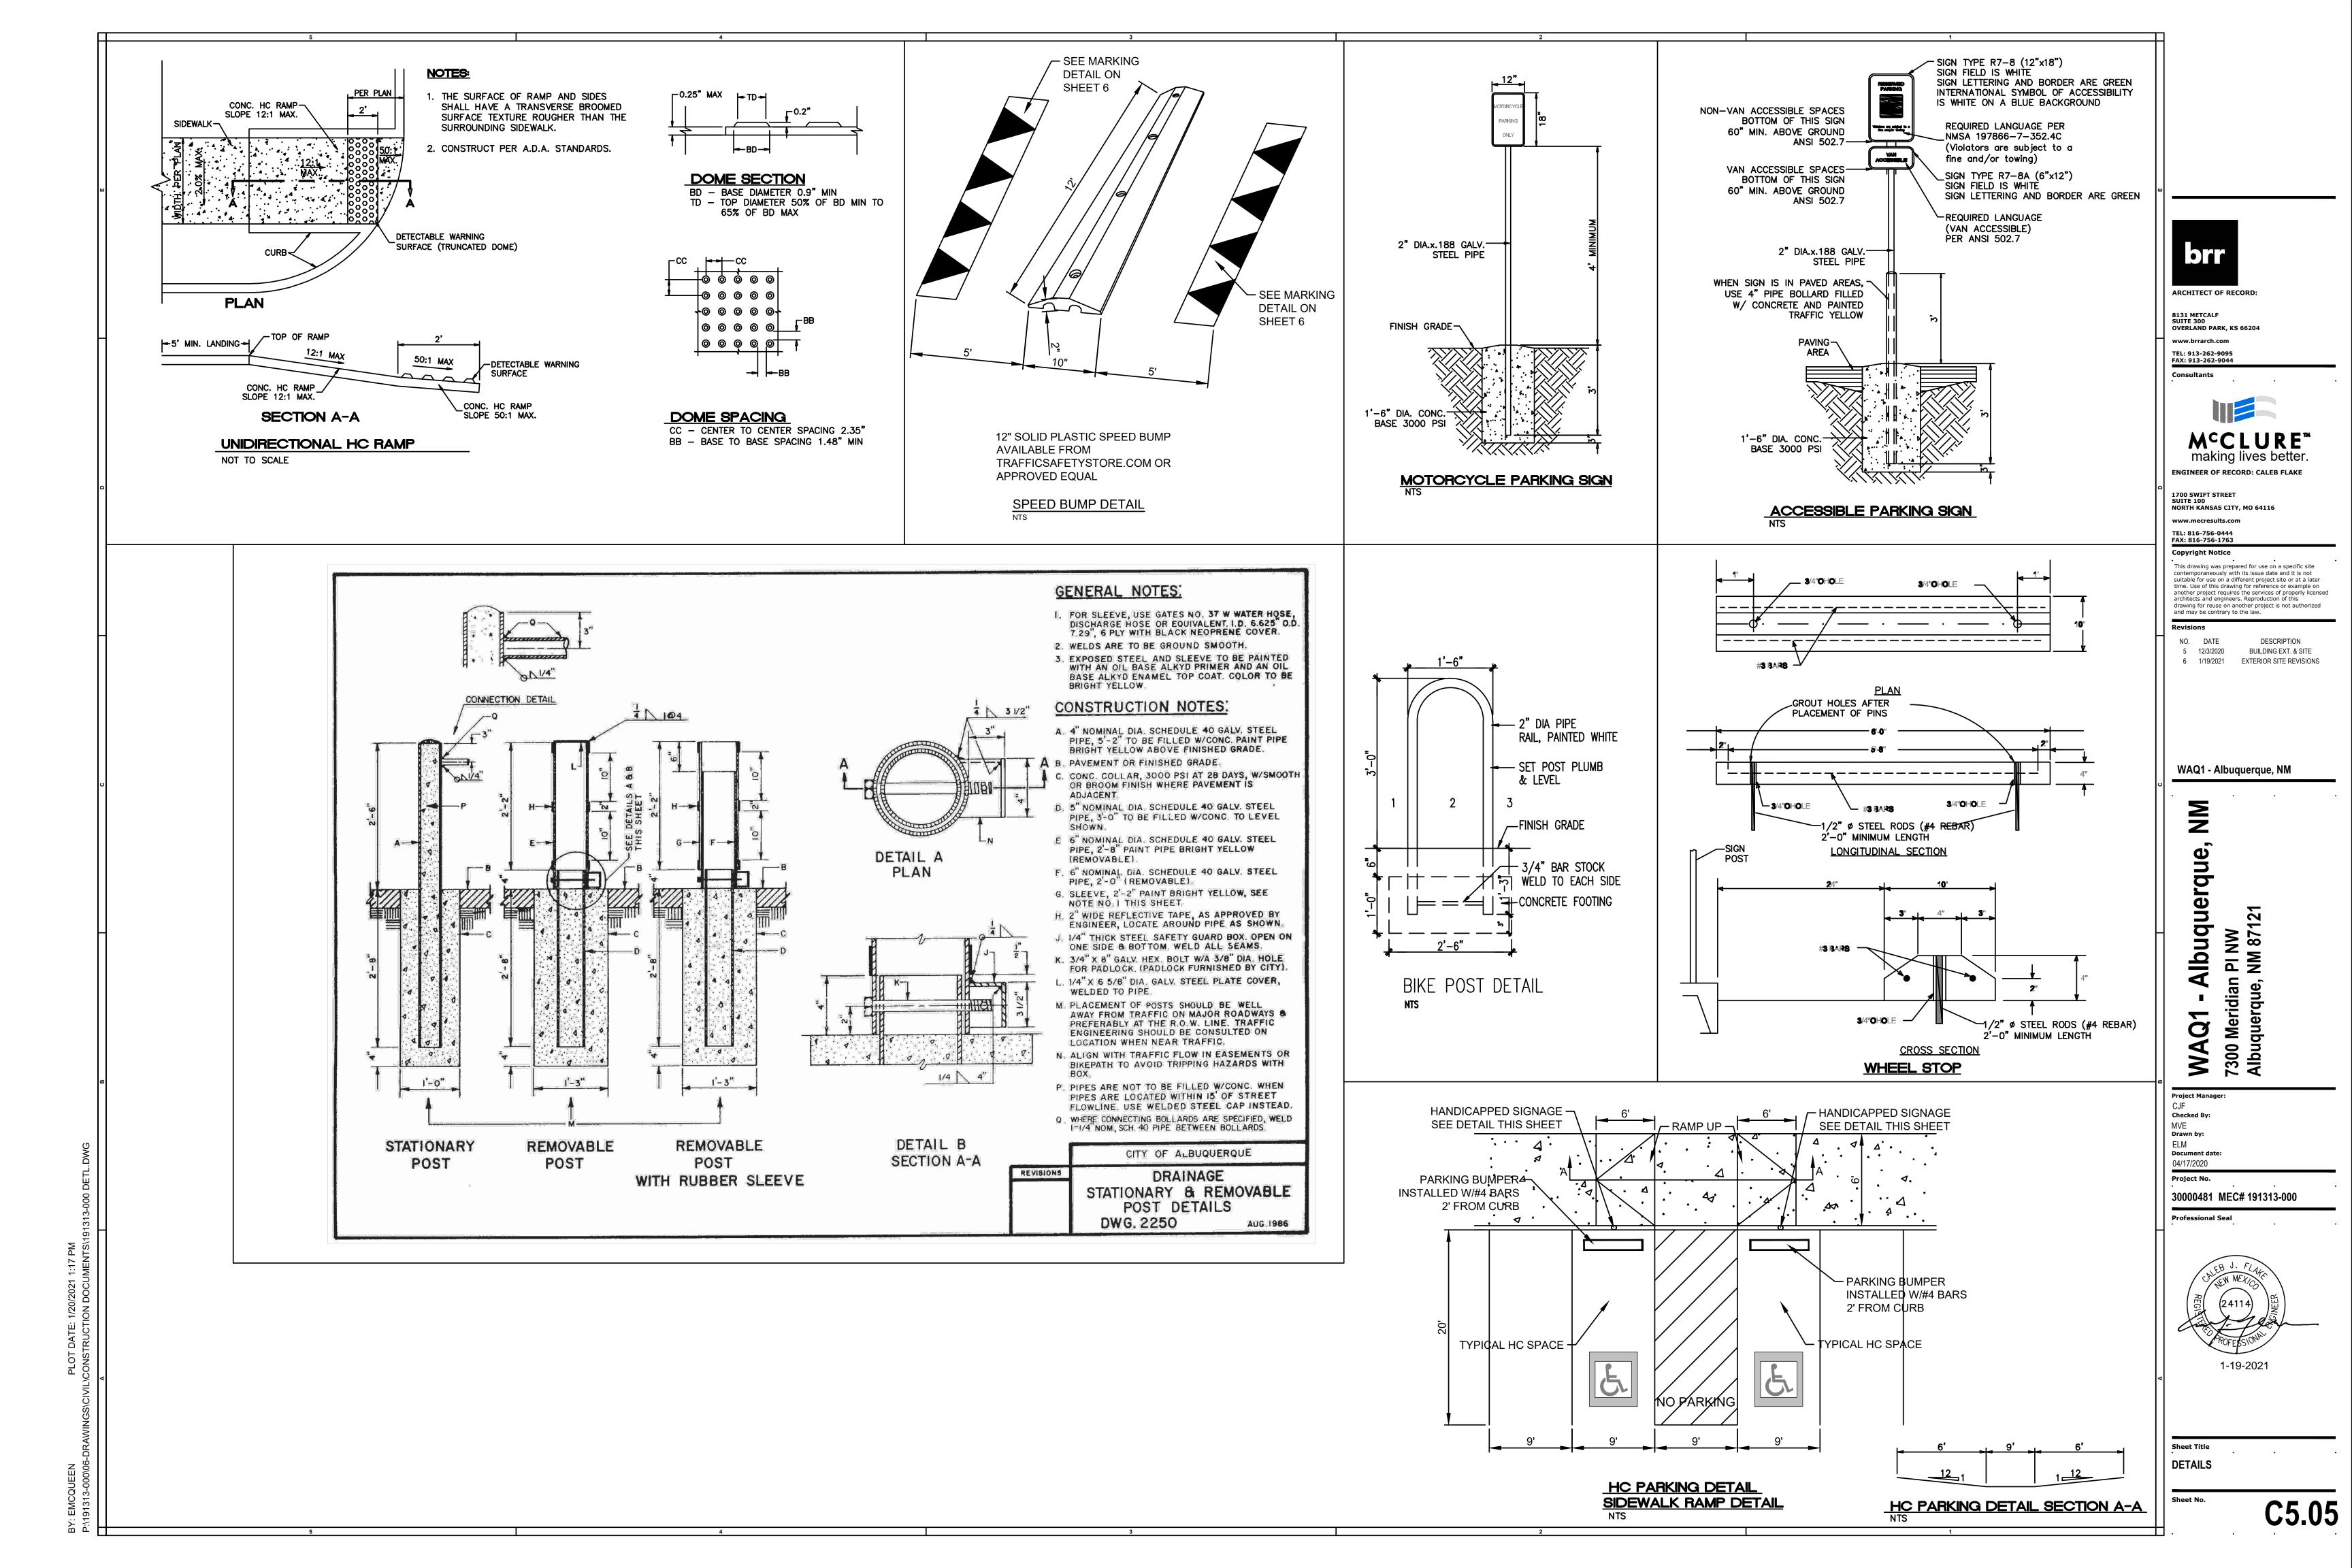

<u>1/L002</u>

1/L003

| LANDSCAPE REQUIREMENTS                                                          |                                 |                                                                                                     |                                                  |  |
|---------------------------------------------------------------------------------|---------------------------------|-----------------------------------------------------------------------------------------------------|--------------------------------------------------|--|
| PER THE ALBUQUERQUE, NEW MEXICO INTEG                                           | RATED DEVELOP                   | MENT ORDINANCE:                                                                                     |                                                  |  |
| AREA CALCULATION                                                                | REQUI                           | RED PROVIDED                                                                                        |                                                  |  |
| NET LOT AREA (IMPACTED LOTS 11 & 12 OI<br>(EXISTING LANDSCAPE TO REMAIN FOR LOT |                                 | N/A 235,655 SF<br>JDED IN CALCS)                                                                    |                                                  |  |
| REQUIRED LANDSCAPE (20% OF NET LOT AF                                           | EA)                             | 35,348 SF 39,956 SF                                                                                 |                                                  |  |
| VEGETATIVE COVER (75% OF REQUIRED LAND                                          | SCAPE) 26,511                   | SF 53,856 SF                                                                                        |                                                  |  |
| GROUNDCOVER (25% OF REQUIRED VEGETATI                                           | VE)                             | 6,627 SF 38,929 SF (CRUSHER FINE)<br>4,008 SF (SHRUB/GRASSES)                                       |                                                  |  |
| PER SECTION 5-6(D)(1)                                                           |                                 |                                                                                                     |                                                  |  |
| STREET TREES                                                                    | LENGTH                          | REQUIRED                                                                                            | PROVIDED                                         |  |
| AIRPORT DR.                                                                     | 764 LF                          | ONE TREE PER 25 LF FRONTAGE (31 TREES)                                                              | 31 NEW TREES                                     |  |
| MERIDIAN PL.                                                                    | 389 LF                          | ONE TREE PER 25 LF FRONTAGE (16 TREES)                                                              | 16 NEW TREES                                     |  |
| BLUEWATER RD.                                                                   | 296 L                           | F ONE TREE PER 25 LF FRONTAGE (12 TREES)                                                            | 12 NEW TREES                                     |  |
|                                                                                 |                                 |                                                                                                     |                                                  |  |
| PER SECTION 5-6(F)(2)                                                           |                                 |                                                                                                     |                                                  |  |
| INTERIOR PARKING LANDSCAPE                                                      | STALLS                          | REQUIRED                                                                                            | PROVIDED                                         |  |
| PARKING LOT                                                                     | 367                             | ONE TREE PER 10 STALLS (37 TREES)                                                                   | 37 NEW TREES                                     |  |
|                                                                                 |                                 |                                                                                                     |                                                  |  |
| PER ATRISCO BUSINESS PARK MASTER PLAN                                           | I                               |                                                                                                     |                                                  |  |
| LANDSCAPE STANDARDS                                                             |                                 |                                                                                                     |                                                  |  |
| PERIMETER PARKING LANDSCAPE                                                     | LF                              | REQUIRED                                                                                            | PROVIDED                                         |  |
| PARKING LOT PERIMETER NOT<br>ADJACENT TO ROAD                                   | 350                             | ONE TREE PER 40 LF (9 TREES)                                                                        | 9 NEW TREES                                      |  |
|                                                                                 |                                 |                                                                                                     |                                                  |  |
| STREET TREES                                                                    | LENGTH                          | REQUIRED                                                                                            | PROVIDED                                         |  |
| AIRPORT DR.                                                                     | 764 LF                          | ONE TREE PER 25 LF FRONTAGE (31 TREES)                                                              | 31 NEW TREES                                     |  |
| MERIDIAN PL.                                                                    | 389 LF                          | ONE TREE PER 25 LF FRONTAGE (16 TREES)                                                              | 16 NEW TREES                                     |  |
| BLUEWATER RD.                                                                   | 296 L                           | F ONE TREE PER 25 LF FRONTAGE (12 TREES)                                                            | 12 NEW TREES                                     |  |
| DECIDUOUS-EVERGREEN TREE RATIO                                                  | 89 TOTAL<br>TREES               | 30% TREES TO BE EVERGREEN (27 TREES)                                                                | 27 NEW EVERGREEN TREES<br>62 NEW DECIDUOUS TREES |  |
|                                                                                 |                                 | PLAN, SHEET 4 OF 10 "DEVELOPMENT SKETCHES" A                                                        |                                                  |  |
| UNDER THE SECTIONS TITLED "SCREENING/W                                          | ALLS AND FENC<br>F 4'. PER THIS | E", THIS DEVELOPMENT HAS ELECTED TO UTILIZE EXIS<br>SCREENING SECTION, "IF WALLS ARE NOT REQUIRED F | TING LANDSCAPE MATERIAL TO                       |  |