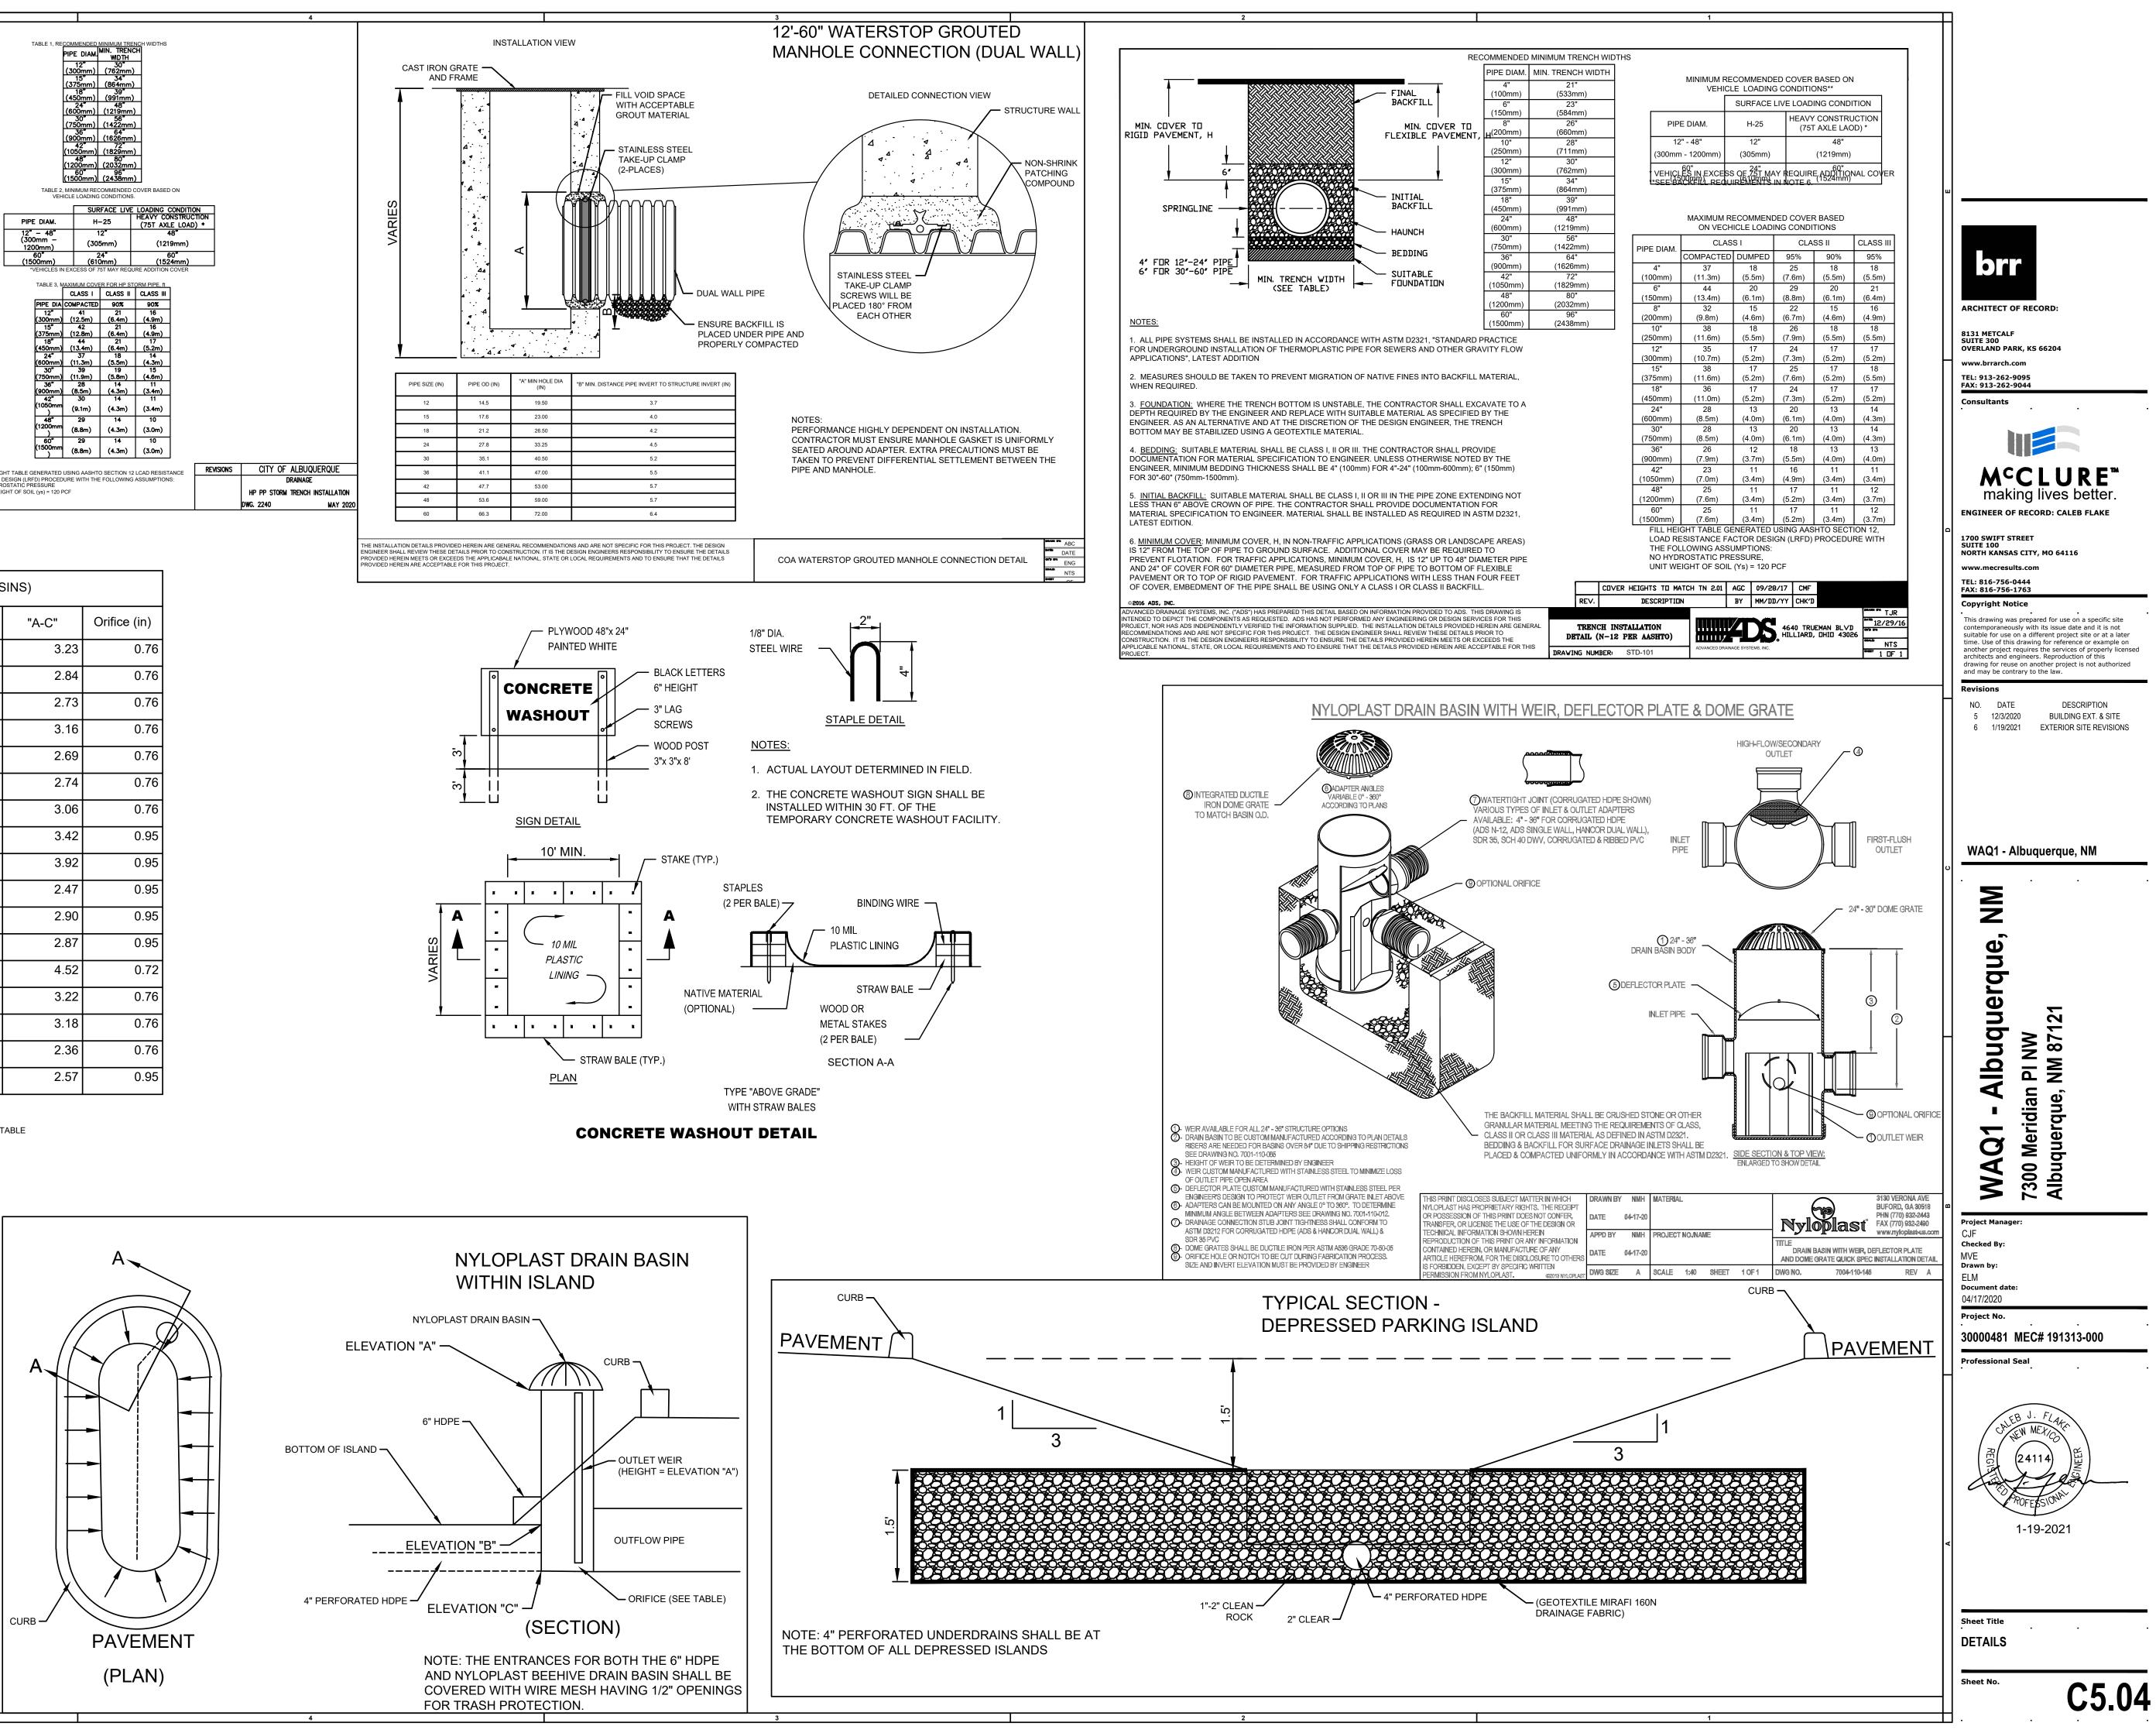

<u>1/L002</u>

1/L003

| LANDSCAPE REQUIREMENTS                                                          |                                 |                                                                                                     |                                                  |  |
|---------------------------------------------------------------------------------|---------------------------------|-----------------------------------------------------------------------------------------------------|--------------------------------------------------|--|
| PER THE ALBUQUERQUE, NEW MEXICO INTEG                                           | RATED DEVELOP                   | MENT ORDINANCE:                                                                                     |                                                  |  |
| AREA CALCULATION                                                                | REQUI                           | RED PROVIDED                                                                                        |                                                  |  |
| NET LOT AREA (IMPACTED LOTS 11 & 12 OI<br>(EXISTING LANDSCAPE TO REMAIN FOR LOT |                                 | N/A 235,655 SF<br>JDED IN CALCS)                                                                    |                                                  |  |
| REQUIRED LANDSCAPE (20% OF NET LOT AF                                           | EA)                             | 35,348 SF 39,956 SF                                                                                 |                                                  |  |
| VEGETATIVE COVER (75% OF REQUIRED LAND                                          | SCAPE) 26,511                   | SF 53,856 SF                                                                                        |                                                  |  |
| GROUNDCOVER (25% OF REQUIRED VEGETATI                                           | VE)                             | 6,627 SF 38,929 SF (CRUSHER FINE)<br>4,008 SF (SHRUB/GRASSES)                                       |                                                  |  |
| PER SECTION 5-6(D)(1)                                                           |                                 |                                                                                                     |                                                  |  |
| STREET TREES                                                                    | LENGTH                          | REQUIRED                                                                                            | PROVIDED                                         |  |
| AIRPORT DR.                                                                     | 764 LF                          | ONE TREE PER 25 LF FRONTAGE (31 TREES)                                                              | 31 NEW TREES                                     |  |
| MERIDIAN PL.                                                                    | 389 LF                          | ONE TREE PER 25 LF FRONTAGE (16 TREES)                                                              | 16 NEW TREES                                     |  |
| BLUEWATER RD.                                                                   | 296 L                           | F ONE TREE PER 25 LF FRONTAGE (12 TREES)                                                            | 12 NEW TREES                                     |  |
|                                                                                 |                                 |                                                                                                     |                                                  |  |
| PER SECTION 5-6(F)(2)                                                           |                                 |                                                                                                     |                                                  |  |
| INTERIOR PARKING LANDSCAPE                                                      | STALLS                          | REQUIRED                                                                                            | PROVIDED                                         |  |
| PARKING LOT                                                                     | 367                             | ONE TREE PER 10 STALLS (37 TREES)                                                                   | 37 NEW TREES                                     |  |
|                                                                                 |                                 |                                                                                                     |                                                  |  |
| PER ATRISCO BUSINESS PARK MASTER PLAN                                           | I                               |                                                                                                     |                                                  |  |
| LANDSCAPE STANDARDS                                                             |                                 |                                                                                                     |                                                  |  |
| PERIMETER PARKING LANDSCAPE                                                     | LF                              | REQUIRED                                                                                            | PROVIDED                                         |  |
| PARKING LOT PERIMETER NOT<br>ADJACENT TO ROAD                                   | 350                             | ONE TREE PER 40 LF (9 TREES)                                                                        | 9 NEW TREES                                      |  |
|                                                                                 |                                 |                                                                                                     |                                                  |  |
| STREET TREES                                                                    | LENGTH                          | REQUIRED                                                                                            | PROVIDED                                         |  |
| AIRPORT DR.                                                                     | 764 LF                          | ONE TREE PER 25 LF FRONTAGE (31 TREES)                                                              | 31 NEW TREES                                     |  |
| MERIDIAN PL.                                                                    | 389 LF                          | ONE TREE PER 25 LF FRONTAGE (16 TREES)                                                              | 16 NEW TREES                                     |  |
| BLUEWATER RD.                                                                   | 296 L                           | F ONE TREE PER 25 LF FRONTAGE (12 TREES)                                                            | 12 NEW TREES                                     |  |
| DECIDUOUS-EVERGREEN TREE RATIO                                                  | 89 TOTAL<br>TREES               | 30% TREES TO BE EVERGREEN (27 TREES)                                                                | 27 NEW EVERGREEN TREES<br>62 NEW DECIDUOUS TREES |  |
|                                                                                 |                                 | PLAN, SHEET 4 OF 10 "DEVELOPMENT SKETCHES" A                                                        |                                                  |  |
| UNDER THE SECTIONS TITLED "SCREENING/W                                          | ALLS AND FENC<br>F 4'. PER THIS | E", THIS DEVELOPMENT HAS ELECTED TO UTILIZE EXIS<br>SCREENING SECTION, "IF WALLS ARE NOT REQUIRED F | TING LANDSCAPE MATERIAL TO                       |  |