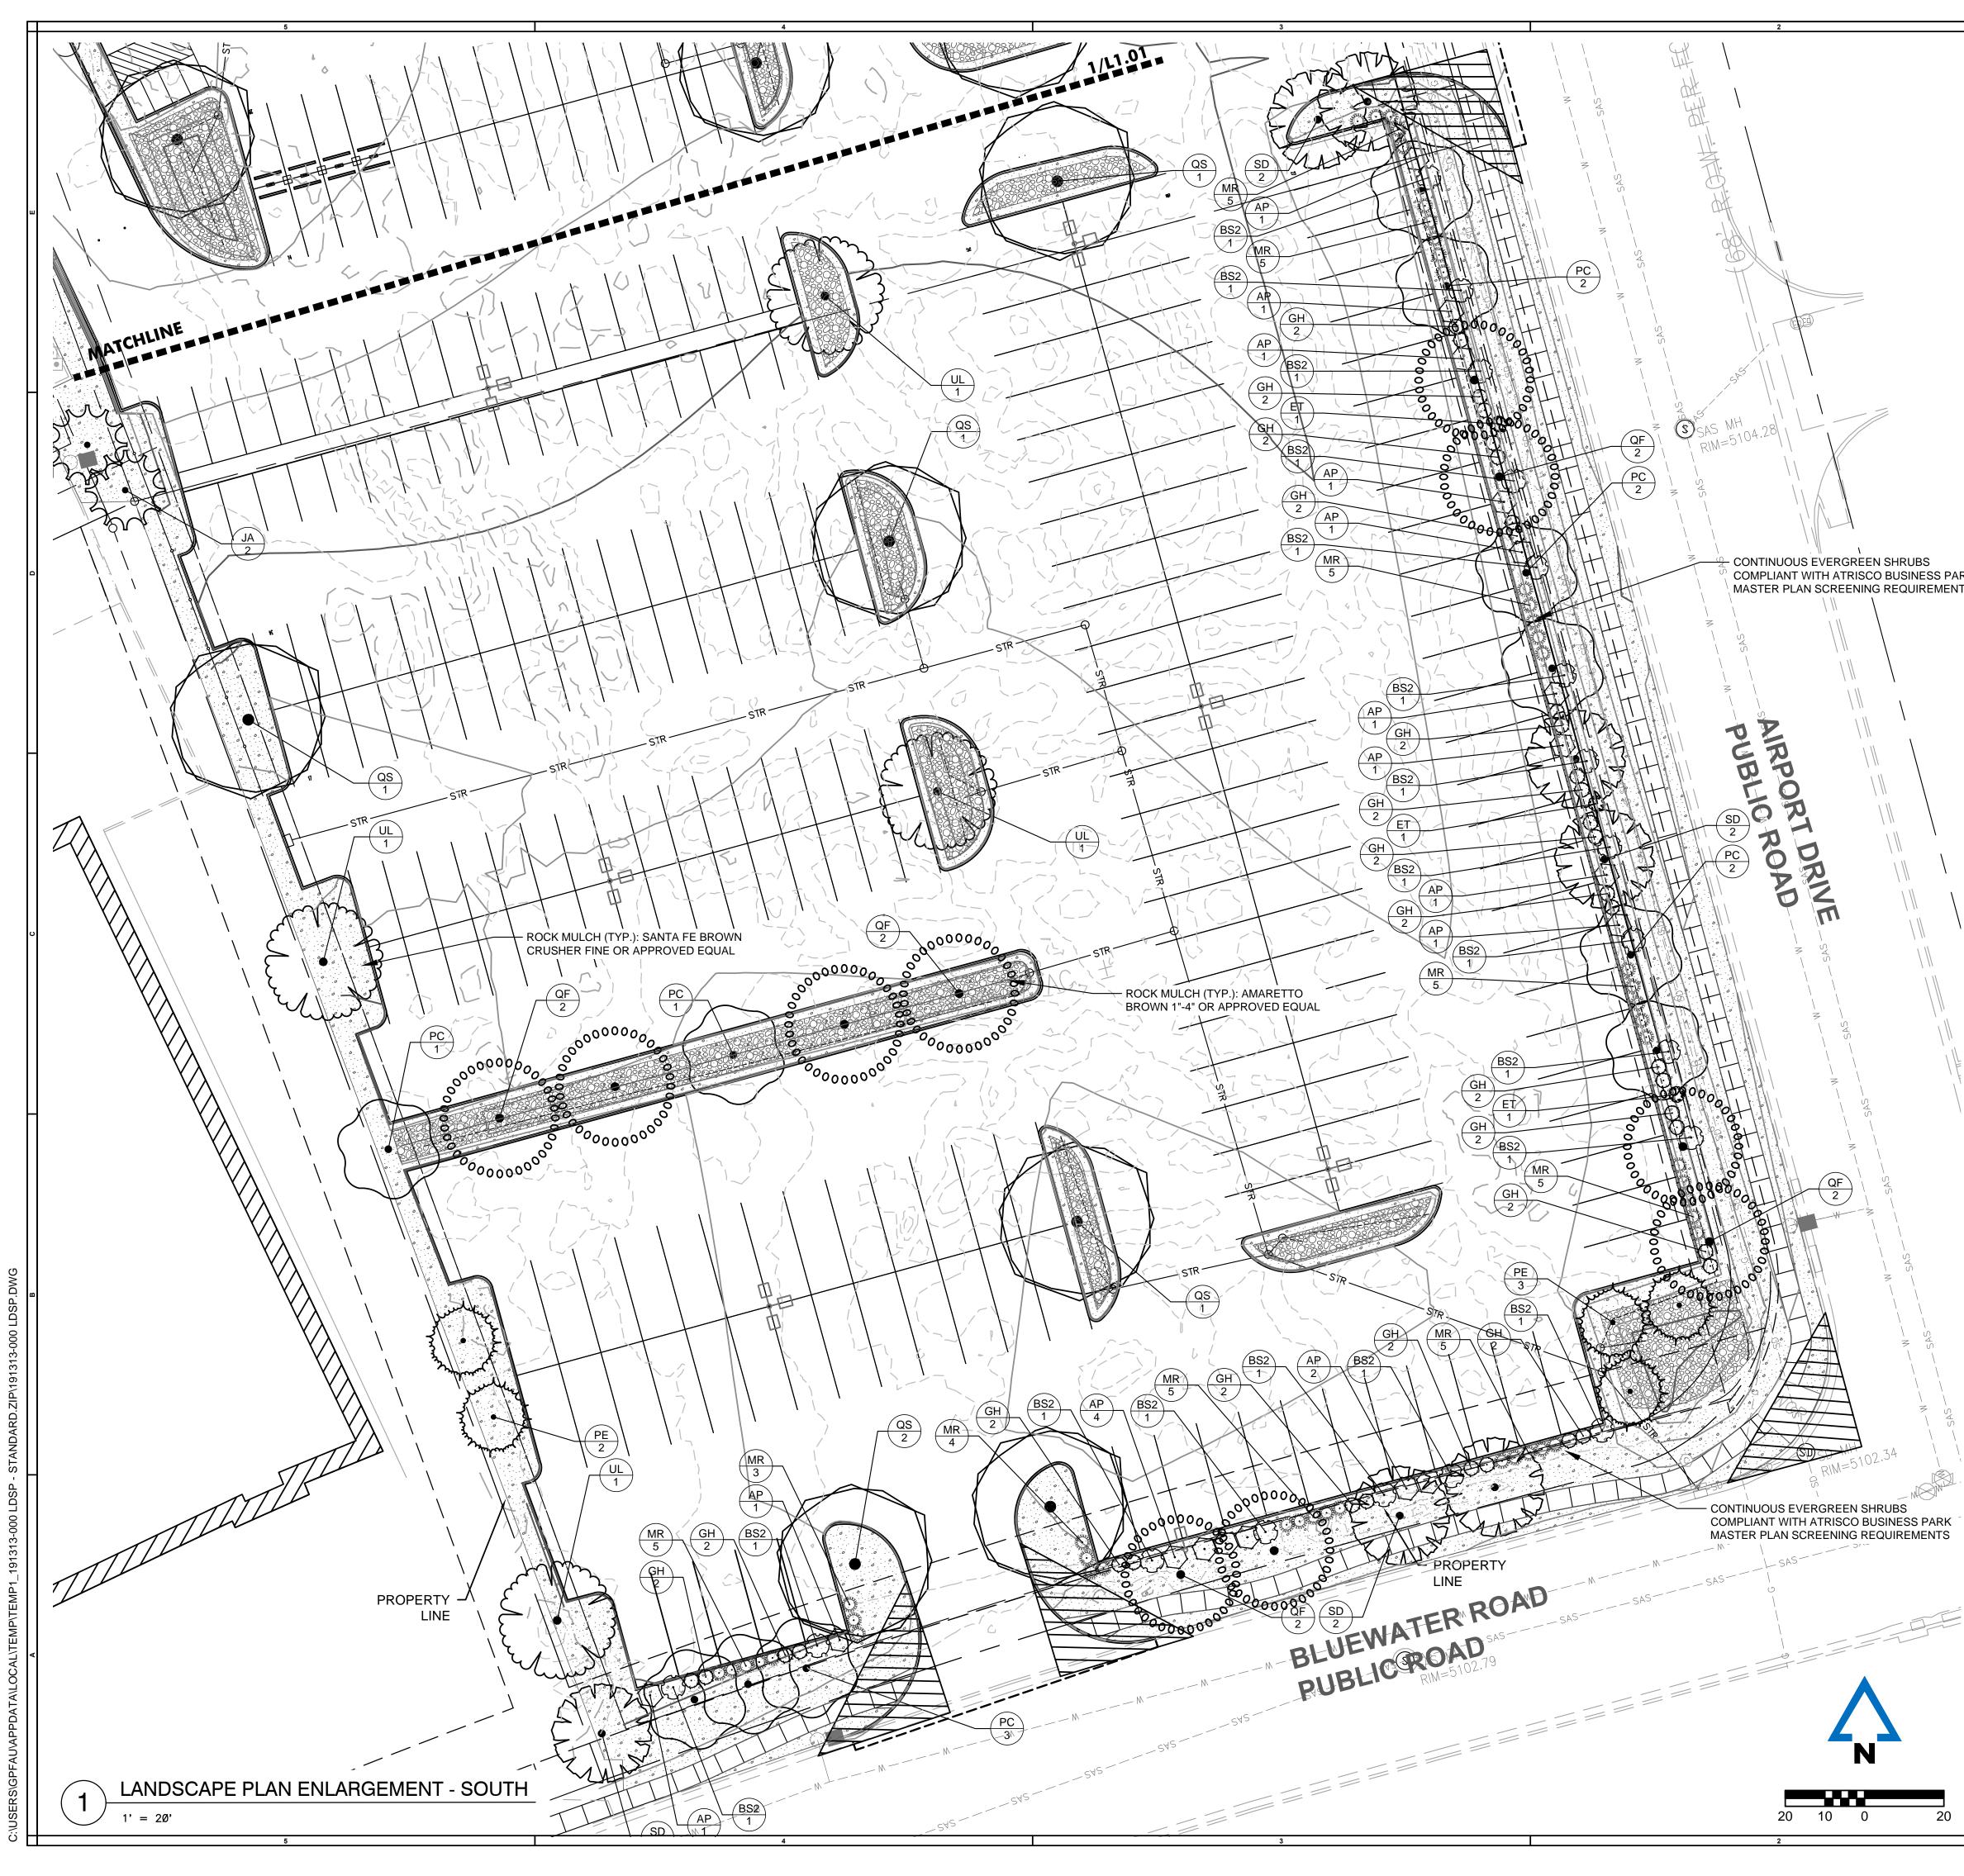

<u>1/L002</u>

1/L003

| LANDSCAPE REQUIREMENTS                                                          |                                 |                                                                                                     |                                                  |  |
|---------------------------------------------------------------------------------|---------------------------------|-----------------------------------------------------------------------------------------------------|--------------------------------------------------|--|
| PER THE ALBUQUERQUE, NEW MEXICO INTEG                                           | RATED DEVELOP                   | MENT ORDINANCE:                                                                                     |                                                  |  |
| AREA CALCULATION                                                                | REQUI                           | RED PROVIDED                                                                                        |                                                  |  |
| NET LOT AREA (IMPACTED LOTS 11 & 12 OI<br>(EXISTING LANDSCAPE TO REMAIN FOR LOT |                                 | N/A 235,655 SF<br>JDED IN CALCS)                                                                    |                                                  |  |
| REQUIRED LANDSCAPE (20% OF NET LOT AF                                           | EA)                             | 35,348 SF 39,956 SF                                                                                 |                                                  |  |
| VEGETATIVE COVER (75% OF REQUIRED LAND                                          | SCAPE) 26,511                   | SF 53,856 SF                                                                                        |                                                  |  |
| GROUNDCOVER (25% OF REQUIRED VEGETATI                                           | VE)                             | 6,627 SF 38,929 SF (CRUSHER FINE)<br>4,008 SF (SHRUB/GRASSES)                                       |                                                  |  |
| PER SECTION 5-6(D)(1)                                                           |                                 |                                                                                                     |                                                  |  |
| STREET TREES                                                                    | LENGTH                          | REQUIRED                                                                                            | PROVIDED                                         |  |
| AIRPORT DR.                                                                     | 764 LF                          | ONE TREE PER 25 LF FRONTAGE (31 TREES)                                                              | 31 NEW TREES                                     |  |
| MERIDIAN PL.                                                                    | 389 LF                          | ONE TREE PER 25 LF FRONTAGE (16 TREES)                                                              | 16 NEW TREES                                     |  |
| BLUEWATER RD.                                                                   | 296 L                           | F ONE TREE PER 25 LF FRONTAGE (12 TREES)                                                            | 12 NEW TREES                                     |  |
|                                                                                 |                                 |                                                                                                     |                                                  |  |
| PER SECTION 5-6(F)(2)                                                           |                                 |                                                                                                     |                                                  |  |
| INTERIOR PARKING LANDSCAPE                                                      | STALLS                          | REQUIRED                                                                                            | PROVIDED                                         |  |
| PARKING LOT                                                                     | 367                             | ONE TREE PER 10 STALLS (37 TREES)                                                                   | 37 NEW TREES                                     |  |
|                                                                                 |                                 |                                                                                                     |                                                  |  |
| PER ATRISCO BUSINESS PARK MASTER PLAN                                           | I                               |                                                                                                     |                                                  |  |
| LANDSCAPE STANDARDS                                                             |                                 |                                                                                                     |                                                  |  |
| PERIMETER PARKING LANDSCAPE                                                     | LF                              | REQUIRED                                                                                            | PROVIDED                                         |  |
| PARKING LOT PERIMETER NOT<br>ADJACENT TO ROAD                                   | 350                             | ONE TREE PER 40 LF (9 TREES)                                                                        | 9 NEW TREES                                      |  |
|                                                                                 |                                 |                                                                                                     |                                                  |  |
| STREET TREES                                                                    | LENGTH                          | REQUIRED                                                                                            | PROVIDED                                         |  |
| AIRPORT DR.                                                                     | 764 LF                          | ONE TREE PER 25 LF FRONTAGE (31 TREES)                                                              | 31 NEW TREES                                     |  |
| MERIDIAN PL.                                                                    | 389 LF                          | ONE TREE PER 25 LF FRONTAGE (16 TREES)                                                              | 16 NEW TREES                                     |  |
| BLUEWATER RD.                                                                   | 296 L                           | F ONE TREE PER 25 LF FRONTAGE (12 TREES)                                                            | 12 NEW TREES                                     |  |
| DECIDUOUS-EVERGREEN TREE RATIO                                                  | 89 TOTAL<br>TREES               | 30% TREES TO BE EVERGREEN (27 TREES)                                                                | 27 NEW EVERGREEN TREES<br>62 NEW DECIDUOUS TREES |  |
|                                                                                 |                                 | PLAN, SHEET 4 OF 10 "DEVELOPMENT SKETCHES" A                                                        |                                                  |  |
| UNDER THE SECTIONS TITLED "SCREENING/W                                          | ALLS AND FENC<br>F 4'. PER THIS | E", THIS DEVELOPMENT HAS ELECTED TO UTILIZE EXIS<br>SCREENING SECTION, "IF WALLS ARE NOT REQUIRED F | TING LANDSCAPE MATERIAL TO                       |  |

|       |                                                                                                    |                                                                                                                                                                                                                                                                                                                                                                                                        | ш                                                                                                                                                                                                                                                                                                                                                                                                                                                                                                                                                                                                                                                                                                                                                                                                                                                                                                                                                                                                                                                                                                                                                                                                                                                                                                                                                                                                                                                                                                                                                                                                                                                                                                                                                                                                                                                                                                                                                                                                                                                                                                                                                                                                                                                                                                                                                                                                                                                                                                                                                                                                                                                         |
|-------|----------------------------------------------------------------------------------------------------|--------------------------------------------------------------------------------------------------------------------------------------------------------------------------------------------------------------------------------------------------------------------------------------------------------------------------------------------------------------------------------------------------------|-----------------------------------------------------------------------------------------------------------------------------------------------------------------------------------------------------------------------------------------------------------------------------------------------------------------------------------------------------------------------------------------------------------------------------------------------------------------------------------------------------------------------------------------------------------------------------------------------------------------------------------------------------------------------------------------------------------------------------------------------------------------------------------------------------------------------------------------------------------------------------------------------------------------------------------------------------------------------------------------------------------------------------------------------------------------------------------------------------------------------------------------------------------------------------------------------------------------------------------------------------------------------------------------------------------------------------------------------------------------------------------------------------------------------------------------------------------------------------------------------------------------------------------------------------------------------------------------------------------------------------------------------------------------------------------------------------------------------------------------------------------------------------------------------------------------------------------------------------------------------------------------------------------------------------------------------------------------------------------------------------------------------------------------------------------------------------------------------------------------------------------------------------------------------------------------------------------------------------------------------------------------------------------------------------------------------------------------------------------------------------------------------------------------------------------------------------------------------------------------------------------------------------------------------------------------------------------------------------------------------------------------------------------|
| W     |                                                                                                    |                                                                                                                                                                                                                                                                                                                                                                                                        | ARCHITECT OF RECORD:<br>8131 METCALF<br>SUITE 300<br>OVERLAND PARK, KS 66204<br>www.brrarch.com                                                                                                                                                                                                                                                                                                                                                                                                                                                                                                                                                                                                                                                                                                                                                                                                                                                                                                                                                                                                                                                                                                                                                                                                                                                                                                                                                                                                                                                                                                                                                                                                                                                                                                                                                                                                                                                                                                                                                                                                                                                                                                                                                                                                                                                                                                                                                                                                                                                                                                                                                           |
|       |                                                                                                    |                                                                                                                                                                                                                                                                                                                                                                                                        | TEL: 913-262-9095<br>FAX: 913-262-9044<br>Consultants<br>Consultants<br>Consultants<br>Consultants<br>Consultants<br>Consultants<br>Consultants<br>Consultants<br>Consultants<br>Consultants<br>Consultants<br>Consultants<br>Consultants<br>Consultants<br>Consultants<br>Consultants<br>Consultants<br>Consultants<br>Consultants<br>Consultants<br>Consultants<br>Consultants<br>Consultants<br>Consultants<br>Consultants<br>Consultants<br>Consultants<br>Consultants<br>Consultants<br>Consultants<br>Consultants<br>Consultants<br>Consultants<br>Consultants<br>Consultants<br>Consultants<br>Consultants<br>Consultants<br>Consultants<br>Consultants<br>Consultants<br>Consultants<br>Consultants<br>Consultants<br>Consultants<br>Consultants<br>Consultants<br>Consultants<br>Consultants<br>Consultants<br>Consultants<br>Consultants<br>Consultants<br>Consultants<br>Consultants<br>Consultants<br>Consultants<br>Consultants<br>Consultants<br>Consultants<br>Consultants<br>Consultants<br>Consultants<br>Consultants<br>Consultants<br>Consultants<br>Consultants<br>Consultants<br>Consultants<br>Consultants<br>Consultants<br>Consultants<br>Consultants<br>Consultants<br>Consultants<br>Consultants<br>Consultants<br>Consultants<br>Consultants<br>Consultants<br>Consultants<br>Consultants<br>Consultants<br>Consultants<br>Consultants<br>Consultants<br>Consultants<br>Consultants<br>Consultants<br>Consultants<br>Consultants<br>Consultants<br>Consultants<br>Consultants<br>Consultants<br>Consultants<br>Consultants<br>Consultants<br>Consultants<br>Consultants<br>Consultants<br>Consultants<br>Consultants<br>Consultants<br>Consultants<br>Consultants<br>Consultants<br>Consultants<br>Consultants<br>Consultants<br>Consultants<br>Consultants<br>Consultants<br>Consultants<br>Consultants<br>Consultants<br>Consultants<br>Consultants<br>Consultants<br>Consultants<br>Consultants<br>Consultants<br>Consultants<br>Consultants<br>Consultants<br>Consultants<br>Consultants<br>Consultants<br>Consultants<br>Consultants<br>Consultants<br>Consultants<br>Consultants<br>Consultants<br>Consultants<br>Consultants<br>Consultants<br>Consultants<br>Consultants<br>Consultants<br>Consultants<br>Consultants<br>Consultants<br>Consultants<br>Consultants<br>Consultants<br>Consultants<br>Consultants<br>Consultants<br>Consultants<br>Consultants<br>Consultants<br>Consultants<br>Consultants<br>Consultants<br>Consultants<br>Consultants<br>Consultants<br>Consultants<br>Consultants<br>Consultants<br>Consultants<br>Consultants<br>Consultants<br>Consultants<br>Consultants<br>Consultants<br>Consul |
|       | SHRUBS<br>BUSINESS PARK<br>REQUIREMENTS                                                            |                                                                                                                                                                                                                                                                                                                                                                                                        | NORTH KANSAS CITY, MO 64116         www.mecresults.com         TEL: 816-756-0444         FAX: 816-756-1763         Copyright Notice         This drawing was prepared for use on a specific site contemporaneously with its issue date and it is not suitable for use on a different project site or at a later time. Use of this drawing for reference or example on another project requires the services of properly licensed architects and engineers. Reproduction of this drawing for reuse on another project is not authorized and may be contrary to the law.         Revisions         NO.       DATE         DESCRIPTION                                                                                                                                                                                                                                                                                                                                                                                                                                                                                                                                                                                                                                                                                                                                                                                                                                                                                                                                                                                                                                                                                                                                                                                                                                                                                                                                                                                                                                                                                                                                                                                                                                                                                                                                                                                                                                                                                                                                                                                                                       |
| SAS / |                                                                                                    |                                                                                                                                                                                                                                                                                                                                                                                                        | 5 12/3/2020 BUILDING EXT. & SITE WAQ1 - Albuquerque, NM                                                                                                                                                                                                                                                                                                                                                                                                                                                                                                                                                                                                                                                                                                                                                                                                                                                                                                                                                                                                                                                                                                                                                                                                                                                                                                                                                                                                                                                                                                                                                                                                                                                                                                                                                                                                                                                                                                                                                                                                                                                                                                                                                                                                                                                                                                                                                                                                                                                                                                                                                                                                   |
|       |                                                                                                    |                                                                                                                                                                                                                                                                                                                                                                                                        | MAQ1 - Albuquerque, NM 7300 Meridian PI NW Albuquerque, NM 87121                                                                                                                                                                                                                                                                                                                                                                                                                                                                                                                                                                                                                                                                                                                                                                                                                                                                                                                                                                                                                                                                                                                                                                                                                                                                                                                                                                                                                                                                                                                                                                                                                                                                                                                                                                                                                                                                                                                                                                                                                                                                                                                                                                                                                                                                                                                                                                                                                                                                                                                                                                                          |
|       | PLANT LEG<br>TREES<br>CR2<br>JA<br>PE<br>PC<br>QF<br>QS                                            | BOTANICAL / COMMON NAME<br>Cercis reniformis `Oklahoma` / Oklahoma Red Bud<br>Juniperus deppeana / Alligator Juniper<br>Pinus eldarica / Afghan Pine<br>Pistacia chinensis / Chinese Pistache<br>Quercus fusiformis / Texas Live Oak<br>Quercus shumardii / Shumard Red Oak                                                                                                                            | <ul> <li>Project Manager:</li> <li>CJF</li> <li>Checked By:</li> <li>GMP</li> <li>Drawn by:</li> <li>AJD</li> <li>Document date:</li> <li>04/17/2020</li> <li>Project No.</li> <li>30000481 MEC# 191313-000</li> <li>Professional Seal</li> </ul>                                                                                                                                                                                                                                                                                                                                                                                                                                                                                                                                                                                                                                                                                                                                                                                                                                                                                                                                                                                                                                                                                                                                                                                                                                                                                                                                                                                                                                                                                                                                                                                                                                                                                                                                                                                                                                                                                                                                                                                                                                                                                                                                                                                                                                                                                                                                                                                                         |
|       | SD<br>UL<br><u>SHRUBS</u><br>AP<br>BS2<br>ET<br>GH<br><u>GRASSES</u><br>MR<br><u>GROUND COVERS</u> | Sapindus drummondii / Western Soapberry<br>Ulmus parvifolia / Chinese Lacebark Elm<br><u>BOTANICAL / COMMON NAME</u><br>Arctostaphylos pungens / Point Leaf Manzanita<br>Baccharis sarothroides / Desertbroom<br>Ericameria laricifolia / Turpentine Bush<br>Genista hispanica / Spanish Broom<br><u>BOTANICAL / COMMON NAME</u><br>Muhlenbergia rigens / Deer Grass<br><u>BOTANICAL / COMMON NAME</u> | Landscape Architect                                                                                                                                                                                                                                                                                                                                                                                                                                                                                                                                                                                                                                                                                                                                                                                                                                                                                                                                                                                                                                                                                                                                                                                                                                                                                                                                                                                                                                                                                                                                                                                                                                                                                                                                                                                                                                                                                                                                                                                                                                                                                                                                                                                                                                                                                                                                                                                                                                                                                                                                                                                                                                       |
|       | PLANT LEGE                                                                                         | Rock Mulch / Santa Fe Brown Crusher Fine/Approved Equal<br>3" Depth Min.<br>Rock Mulch / Amaretto Brown 1``-4``/Approved Equal<br>4" Depth Min.                                                                                                                                                                                                                                                        | <ul> <li>Sheet Title</li> <li>LANDSCAPE PLAN<br/>ENLARGEMENT - NORTH</li> <li>Sheet No.</li> <li>L1.01</li> </ul>                                                                                                                                                                                                                                                                                                                                                                                                                                                                                                                                                                                                                                                                                                                                                                                                                                                                                                                                                                                                                                                                                                                                                                                                                                                                                                                                                                                                                                                                                                                                                                                                                                                                                                                                                                                                                                                                                                                                                                                                                                                                                                                                                                                                                                                                                                                                                                                                                                                                                                                                         |

| IRUBS        |  |
|--------------|--|
| JSINESS PARK |  |
| QUIREMENTS   |  |

PLANT SCHEDULE

<u>TREES</u> CR2

JA ΡE

PC QF

QS SD

UL

BS2 ET

GH

SHRUBS

<u>GRASSES</u> MR

GROUND COVERS

Rock Mulch / Santa Fe Brown Crusher Fine/Approved Equal 3" Depth Min.

BOTANICAL / COMMON NAME Cercis reniformis `Oklahoma` / Oklahoma Red Bud Juniperus deppeana / Alligator Juniper Pinus eldarica / Afghan Pine Pistacia chinensis / Chinese Pistache Quercus fusiformis / Texas Live Oak Quercus shumardii / Shumard Red Oak Sapindus drummondii / Western Soapberry Ulmus parvifolia / Chinese Lacebark Elm

BOTANICAL / COMMON NAME Arctostaphylos pungens / Point Leaf Manzanita

Baccharis sarothroides / Desertbroom Ericameria laricifolia / Turpentine Bush

Genista hispanica / Spanish Broom

BOTANICAL / COMMON NAME Muhlenbergia rigens / Deer Grass