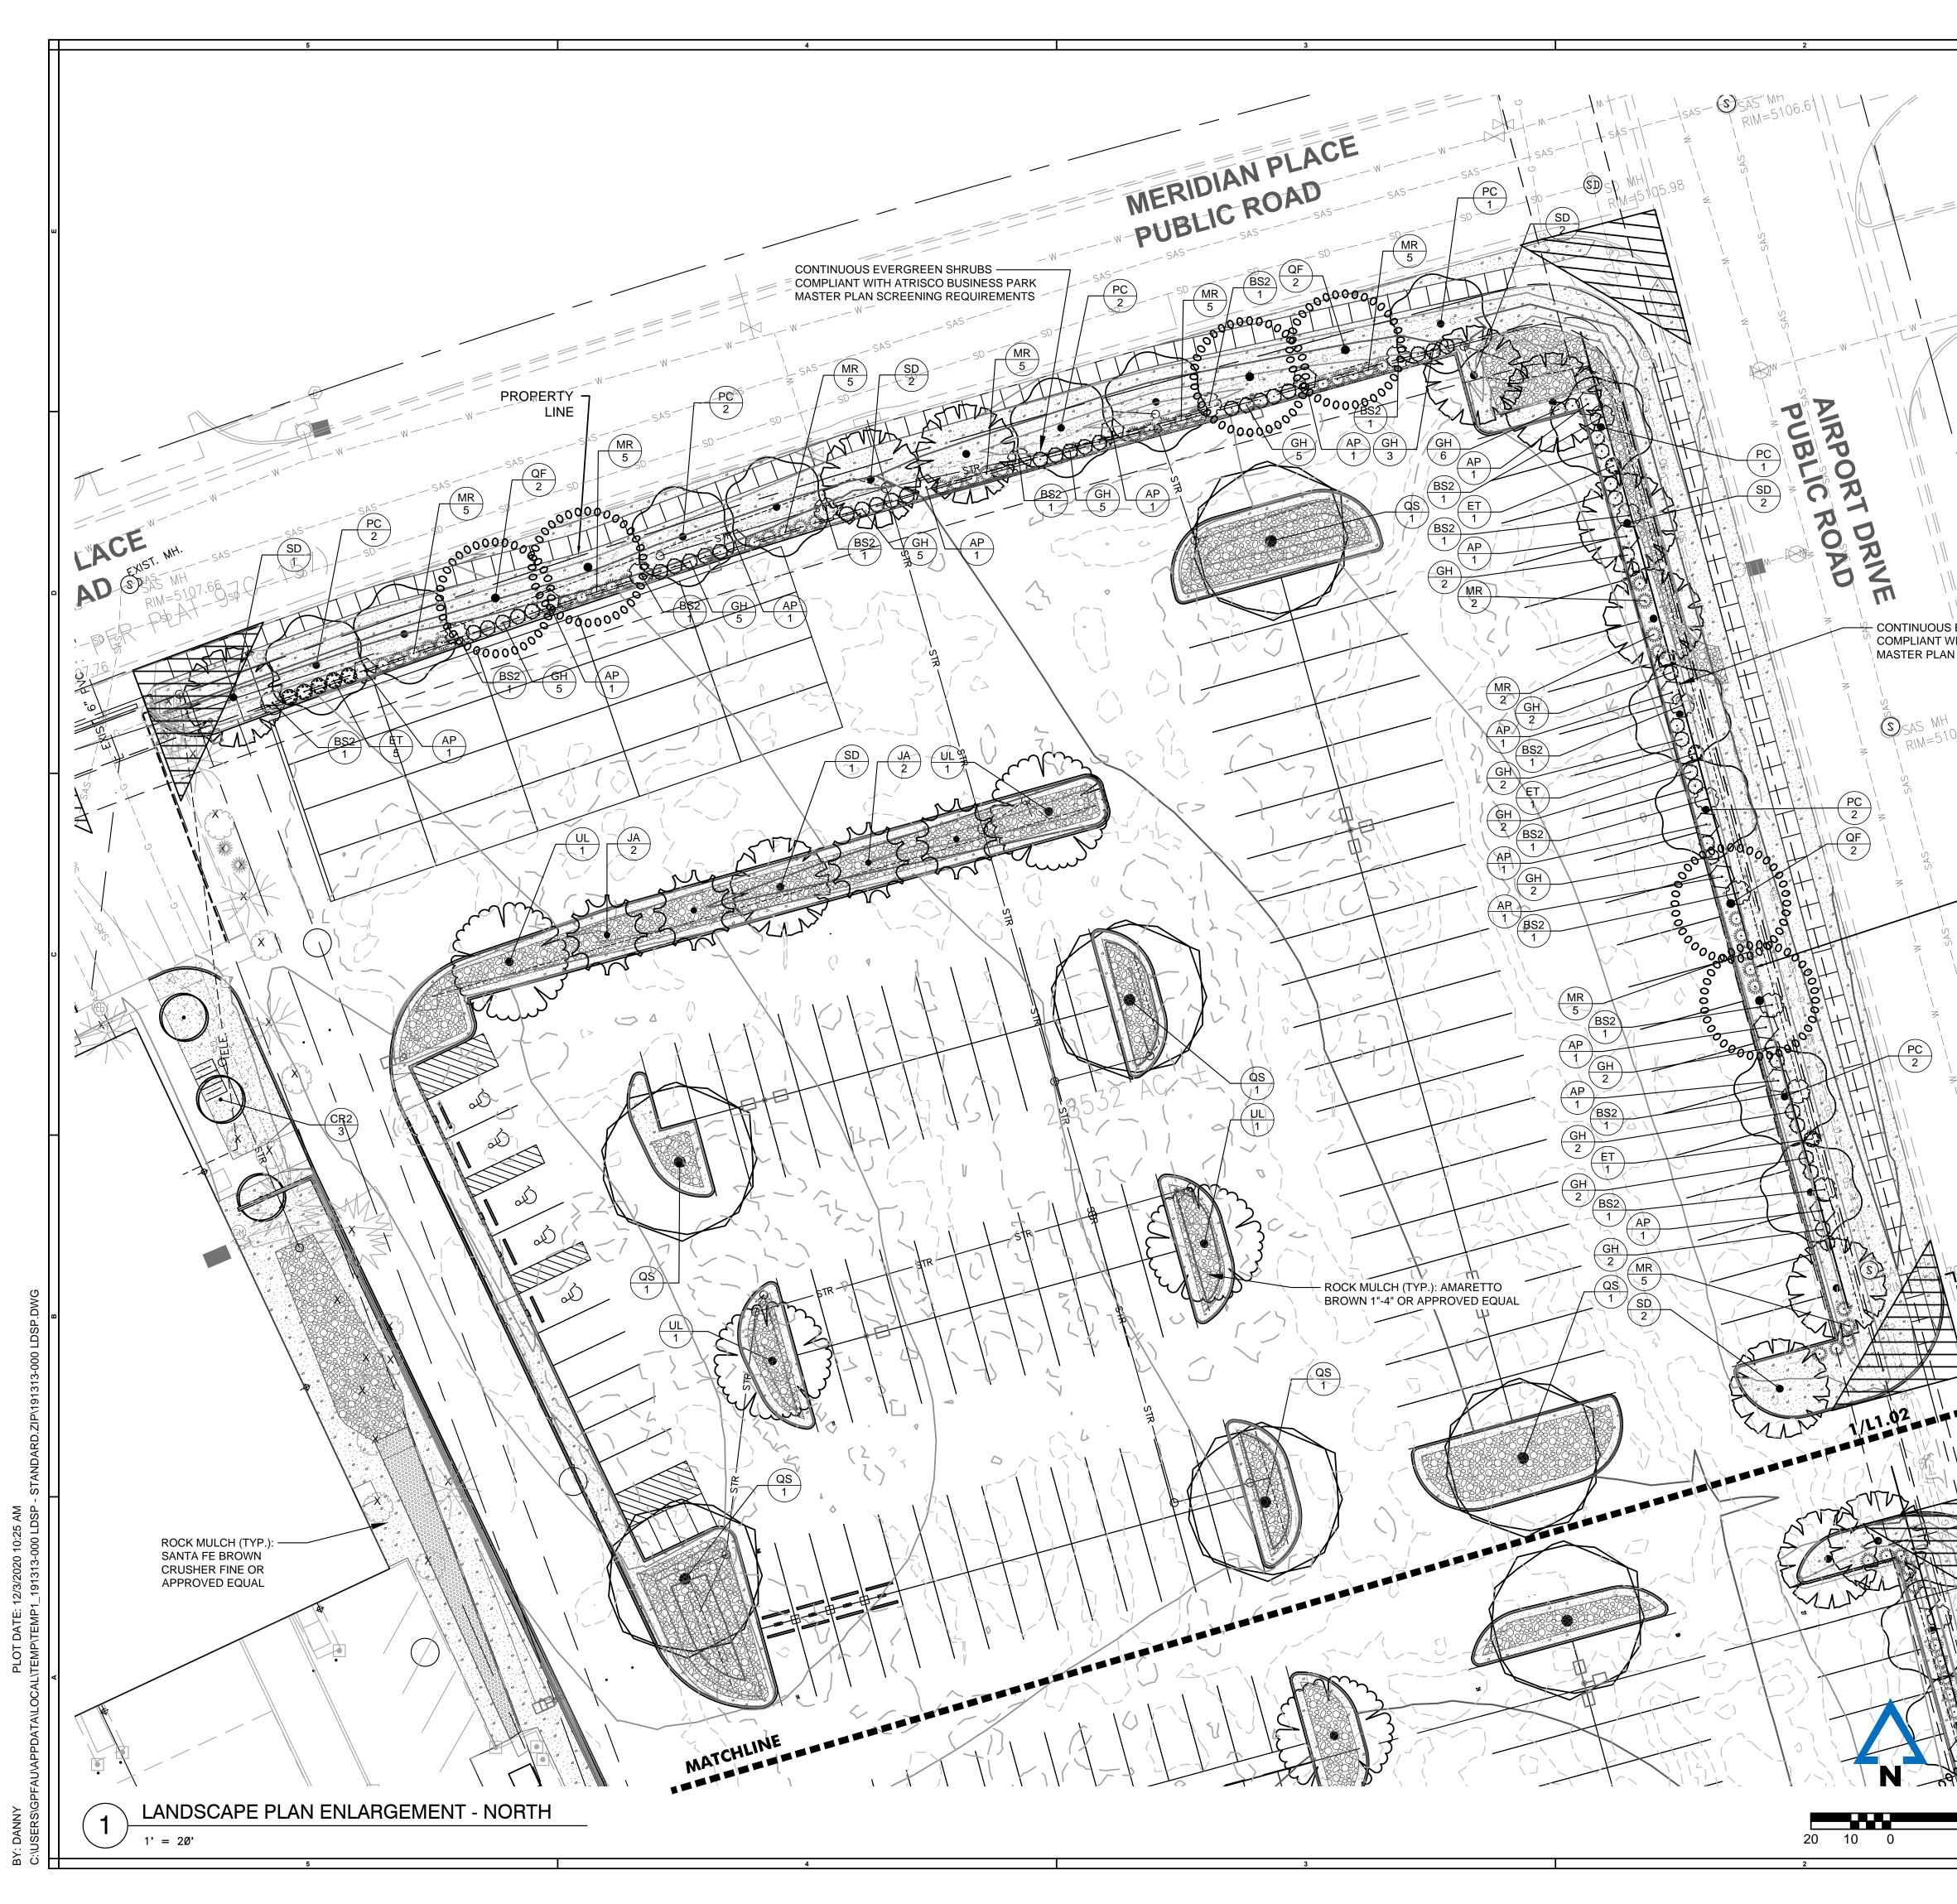

<u>1/L002</u>

1/L003

| LANDSCAPE REQUIREMENTS                                                          |                                 |                                                                                                     |                                                  |  |
|---------------------------------------------------------------------------------|---------------------------------|-----------------------------------------------------------------------------------------------------|--------------------------------------------------|--|
| PER THE ALBUQUERQUE, NEW MEXICO INTEG                                           | RATED DEVELOP                   | MENT ORDINANCE:                                                                                     |                                                  |  |
| AREA CALCULATION                                                                | REQUI                           | RED PROVIDED                                                                                        |                                                  |  |
| NET LOT AREA (IMPACTED LOTS 11 & 12 OI<br>(EXISTING LANDSCAPE TO REMAIN FOR LOT |                                 | N/A 235,655 SF<br>JDED IN CALCS)                                                                    |                                                  |  |
| REQUIRED LANDSCAPE (20% OF NET LOT AF                                           | EA)                             | 35,348 SF 39,956 SF                                                                                 |                                                  |  |
| VEGETATIVE COVER (75% OF REQUIRED LAND                                          | SCAPE) 26,511                   | SF 53,856 SF                                                                                        |                                                  |  |
| GROUNDCOVER (25% OF REQUIRED VEGETATI                                           | VE)                             | 6,627 SF 38,929 SF (CRUSHER FINE)<br>4,008 SF (SHRUB/GRASSES)                                       |                                                  |  |
| PER SECTION 5-6(D)(1)                                                           |                                 |                                                                                                     |                                                  |  |
| STREET TREES                                                                    | LENGTH                          | REQUIRED                                                                                            | PROVIDED                                         |  |
| AIRPORT DR.                                                                     | 764 LF                          | ONE TREE PER 25 LF FRONTAGE (31 TREES)                                                              | 31 NEW TREES                                     |  |
| MERIDIAN PL.                                                                    | 389 LF                          | ONE TREE PER 25 LF FRONTAGE (16 TREES)                                                              | 16 NEW TREES                                     |  |
| BLUEWATER RD.                                                                   | 296 L                           | F ONE TREE PER 25 LF FRONTAGE (12 TREES)                                                            | 12 NEW TREES                                     |  |
|                                                                                 |                                 |                                                                                                     |                                                  |  |
| PER SECTION 5-6(F)(2)                                                           |                                 |                                                                                                     |                                                  |  |
| INTERIOR PARKING LANDSCAPE                                                      | STALLS                          | REQUIRED                                                                                            | PROVIDED                                         |  |
| PARKING LOT                                                                     | 367                             | ONE TREE PER 10 STALLS (37 TREES)                                                                   | 37 NEW TREES                                     |  |
|                                                                                 |                                 |                                                                                                     |                                                  |  |
| PER ATRISCO BUSINESS PARK MASTER PLAN                                           | I                               |                                                                                                     |                                                  |  |
| LANDSCAPE STANDARDS                                                             |                                 |                                                                                                     |                                                  |  |
| PERIMETER PARKING LANDSCAPE                                                     | LF                              | REQUIRED                                                                                            | PROVIDED                                         |  |
| PARKING LOT PERIMETER NOT<br>ADJACENT TO ROAD                                   | 350                             | ONE TREE PER 40 LF (9 TREES)                                                                        | 9 NEW TREES                                      |  |
|                                                                                 |                                 |                                                                                                     |                                                  |  |
| STREET TREES                                                                    | LENGTH                          | REQUIRED                                                                                            | PROVIDED                                         |  |
| AIRPORT DR.                                                                     | 764 LF                          | ONE TREE PER 25 LF FRONTAGE (31 TREES)                                                              | 31 NEW TREES                                     |  |
| MERIDIAN PL.                                                                    | 389 LF                          | ONE TREE PER 25 LF FRONTAGE (16 TREES)                                                              | 16 NEW TREES                                     |  |
| BLUEWATER RD.                                                                   | 296 L                           | F ONE TREE PER 25 LF FRONTAGE (12 TREES)                                                            | 12 NEW TREES                                     |  |
| DECIDUOUS-EVERGREEN TREE RATIO                                                  | 89 TOTAL<br>TREES               | 30% TREES TO BE EVERGREEN (27 TREES)                                                                | 27 NEW EVERGREEN TREES<br>62 NEW DECIDUOUS TREES |  |
|                                                                                 |                                 | PLAN, SHEET 4 OF 10 "DEVELOPMENT SKETCHES" A                                                        |                                                  |  |
| UNDER THE SECTIONS TITLED "SCREENING/W                                          | ALLS AND FENC<br>F 4'. PER THIS | E", THIS DEVELOPMENT HAS ELECTED TO UTILIZE EXIS<br>SCREENING SECTION, "IF WALLS ARE NOT REQUIRED F | TING LANDSCAPE MATERIAL TO                       |  |

|       |                                                                                                    |                                                                                                                                                                                                                                                                                                                                                                                                        | ш                                                                                                                                                                                                                                                                                                                                                                                                                                                                                                                                                                                                                                                                                                                                                                                                                                                                                                                                                                                                                                                                                                                                                                                                                                                                                                                                                                                                                                                                                                                                                                                                                                                                                                                                                                                                                                                                                                                                                                                                                                                                                                                                                                                                                                                                                                                                                                                                                                                                                                                                                                                                                                                         |
|-------|----------------------------------------------------------------------------------------------------|--------------------------------------------------------------------------------------------------------------------------------------------------------------------------------------------------------------------------------------------------------------------------------------------------------------------------------------------------------------------------------------------------------|-----------------------------------------------------------------------------------------------------------------------------------------------------------------------------------------------------------------------------------------------------------------------------------------------------------------------------------------------------------------------------------------------------------------------------------------------------------------------------------------------------------------------------------------------------------------------------------------------------------------------------------------------------------------------------------------------------------------------------------------------------------------------------------------------------------------------------------------------------------------------------------------------------------------------------------------------------------------------------------------------------------------------------------------------------------------------------------------------------------------------------------------------------------------------------------------------------------------------------------------------------------------------------------------------------------------------------------------------------------------------------------------------------------------------------------------------------------------------------------------------------------------------------------------------------------------------------------------------------------------------------------------------------------------------------------------------------------------------------------------------------------------------------------------------------------------------------------------------------------------------------------------------------------------------------------------------------------------------------------------------------------------------------------------------------------------------------------------------------------------------------------------------------------------------------------------------------------------------------------------------------------------------------------------------------------------------------------------------------------------------------------------------------------------------------------------------------------------------------------------------------------------------------------------------------------------------------------------------------------------------------------------------------------|
| W     |                                                                                                    |                                                                                                                                                                                                                                                                                                                                                                                                        | ARCHITECT OF RECORD:<br>8131 METCALF<br>SUITE 300<br>OVERLAND PARK, KS 66204<br>www.brrarch.com                                                                                                                                                                                                                                                                                                                                                                                                                                                                                                                                                                                                                                                                                                                                                                                                                                                                                                                                                                                                                                                                                                                                                                                                                                                                                                                                                                                                                                                                                                                                                                                                                                                                                                                                                                                                                                                                                                                                                                                                                                                                                                                                                                                                                                                                                                                                                                                                                                                                                                                                                           |
|       |                                                                                                    |                                                                                                                                                                                                                                                                                                                                                                                                        | TEL: 913-262-9095<br>FAX: 913-262-9044<br>Consultants<br>Consultants<br>Consultants<br>Consultants<br>Consultants<br>Consultants<br>Consultants<br>Consultants<br>Consultants<br>Consultants<br>Consultants<br>Consultants<br>Consultants<br>Consultants<br>Consultants<br>Consultants<br>Consultants<br>Consultants<br>Consultants<br>Consultants<br>Consultants<br>Consultants<br>Consultants<br>Consultants<br>Consultants<br>Consultants<br>Consultants<br>Consultants<br>Consultants<br>Consultants<br>Consultants<br>Consultants<br>Consultants<br>Consultants<br>Consultants<br>Consultants<br>Consultants<br>Consultants<br>Consultants<br>Consultants<br>Consultants<br>Consultants<br>Consultants<br>Consultants<br>Consultants<br>Consultants<br>Consultants<br>Consultants<br>Consultants<br>Consultants<br>Consultants<br>Consultants<br>Consultants<br>Consultants<br>Consultants<br>Consultants<br>Consultants<br>Consultants<br>Consultants<br>Consultants<br>Consultants<br>Consultants<br>Consultants<br>Consultants<br>Consultants<br>Consultants<br>Consultants<br>Consultants<br>Consultants<br>Consultants<br>Consultants<br>Consultants<br>Consultants<br>Consultants<br>Consultants<br>Consultants<br>Consultants<br>Consultants<br>Consultants<br>Consultants<br>Consultants<br>Consultants<br>Consultants<br>Consultants<br>Consultants<br>Consultants<br>Consultants<br>Consultants<br>Consultants<br>Consultants<br>Consultants<br>Consultants<br>Consultants<br>Consultants<br>Consultants<br>Consultants<br>Consultants<br>Consultants<br>Consultants<br>Consultants<br>Consultants<br>Consultants<br>Consultants<br>Consultants<br>Consultants<br>Consultants<br>Consultants<br>Consultants<br>Consultants<br>Consultants<br>Consultants<br>Consultants<br>Consultants<br>Consultants<br>Consultants<br>Consultants<br>Consultants<br>Consultants<br>Consultants<br>Consultants<br>Consultants<br>Consultants<br>Consultants<br>Consultants<br>Consultants<br>Consultants<br>Consultants<br>Consultants<br>Consultants<br>Consultants<br>Consultants<br>Consultants<br>Consultants<br>Consultants<br>Consultants<br>Consultants<br>Consultants<br>Consultants<br>Consultants<br>Consultants<br>Consultants<br>Consultants<br>Consultants<br>Consultants<br>Consultants<br>Consultants<br>Consultants<br>Consultants<br>Consultants<br>Consultants<br>Consultants<br>Consultants<br>Consultants<br>Consultants<br>Consultants<br>Consultants<br>Consultants<br>Consultants<br>Consultants<br>Consultants<br>Consultants<br>Consultants<br>Consultants<br>Consultants<br>Consultants<br>Consultants<br>Consultants<br>Consul |
|       | SHRUBS<br>BUSINESS PARK<br>REQUIREMENTS                                                            |                                                                                                                                                                                                                                                                                                                                                                                                        | NORTH KANSAS CITY, MO 64116         www.mecresults.com         TEL: 816-756-0444         FAX: 816-756-1763         Copyright Notice         This drawing was prepared for use on a specific site contemporaneously with its issue date and it is not suitable for use on a different project site or at a later time. Use of this drawing for reference or example on another project requires the services of properly licensed architects and engineers. Reproduction of this drawing for reuse on another project is not authorized and may be contrary to the law.         Revisions         NO.       DATE         DESCRIPTION                                                                                                                                                                                                                                                                                                                                                                                                                                                                                                                                                                                                                                                                                                                                                                                                                                                                                                                                                                                                                                                                                                                                                                                                                                                                                                                                                                                                                                                                                                                                                                                                                                                                                                                                                                                                                                                                                                                                                                                                                       |
| SAS / |                                                                                                    |                                                                                                                                                                                                                                                                                                                                                                                                        | 5 12/3/2020 BUILDING EXT. & SITE WAQ1 - Albuquerque, NM                                                                                                                                                                                                                                                                                                                                                                                                                                                                                                                                                                                                                                                                                                                                                                                                                                                                                                                                                                                                                                                                                                                                                                                                                                                                                                                                                                                                                                                                                                                                                                                                                                                                                                                                                                                                                                                                                                                                                                                                                                                                                                                                                                                                                                                                                                                                                                                                                                                                                                                                                                                                   |
|       |                                                                                                    |                                                                                                                                                                                                                                                                                                                                                                                                        | MAQ1 - Albuquerque, NM 7300 Meridian PI NW Albuquerque, NM 87121                                                                                                                                                                                                                                                                                                                                                                                                                                                                                                                                                                                                                                                                                                                                                                                                                                                                                                                                                                                                                                                                                                                                                                                                                                                                                                                                                                                                                                                                                                                                                                                                                                                                                                                                                                                                                                                                                                                                                                                                                                                                                                                                                                                                                                                                                                                                                                                                                                                                                                                                                                                          |
|       | PLANT LEG<br>TREES<br>CR2<br>JA<br>PE<br>PC<br>QF<br>QS                                            | BOTANICAL / COMMON NAME<br>Cercis reniformis `Oklahoma` / Oklahoma Red Bud<br>Juniperus deppeana / Alligator Juniper<br>Pinus eldarica / Afghan Pine<br>Pistacia chinensis / Chinese Pistache<br>Quercus fusiformis / Texas Live Oak<br>Quercus shumardii / Shumard Red Oak                                                                                                                            | <ul> <li>Project Manager:</li> <li>CJF</li> <li>Checked By:</li> <li>GMP</li> <li>Drawn by:</li> <li>AJD</li> <li>Document date:</li> <li>04/17/2020</li> <li>Project No.</li> <li>30000481 MEC# 191313-000</li> <li>Professional Seal</li> </ul>                                                                                                                                                                                                                                                                                                                                                                                                                                                                                                                                                                                                                                                                                                                                                                                                                                                                                                                                                                                                                                                                                                                                                                                                                                                                                                                                                                                                                                                                                                                                                                                                                                                                                                                                                                                                                                                                                                                                                                                                                                                                                                                                                                                                                                                                                                                                                                                                         |
|       | SD<br>UL<br><u>SHRUBS</u><br>AP<br>BS2<br>ET<br>GH<br><u>GRASSES</u><br>MR<br><u>GROUND COVERS</u> | Sapindus drummondii / Western Soapberry<br>Ulmus parvifolia / Chinese Lacebark Elm<br><u>BOTANICAL / COMMON NAME</u><br>Arctostaphylos pungens / Point Leaf Manzanita<br>Baccharis sarothroides / Desertbroom<br>Ericameria laricifolia / Turpentine Bush<br>Genista hispanica / Spanish Broom<br><u>BOTANICAL / COMMON NAME</u><br>Muhlenbergia rigens / Deer Grass<br><u>BOTANICAL / COMMON NAME</u> | Landscape Architect                                                                                                                                                                                                                                                                                                                                                                                                                                                                                                                                                                                                                                                                                                                                                                                                                                                                                                                                                                                                                                                                                                                                                                                                                                                                                                                                                                                                                                                                                                                                                                                                                                                                                                                                                                                                                                                                                                                                                                                                                                                                                                                                                                                                                                                                                                                                                                                                                                                                                                                                                                                                                                       |
|       | PLANT LEGE                                                                                         | Rock Mulch / Santa Fe Brown Crusher Fine/Approved Equal<br>3" Depth Min.<br>Rock Mulch / Amaretto Brown 1``-4``/Approved Equal<br>4" Depth Min.                                                                                                                                                                                                                                                        | <ul> <li>Sheet Title</li> <li>LANDSCAPE PLAN<br/>ENLARGEMENT - NORTH</li> <li>Sheet No.</li> <li>L1.01</li> </ul>                                                                                                                                                                                                                                                                                                                                                                                                                                                                                                                                                                                                                                                                                                                                                                                                                                                                                                                                                                                                                                                                                                                                                                                                                                                                                                                                                                                                                                                                                                                                                                                                                                                                                                                                                                                                                                                                                                                                                                                                                                                                                                                                                                                                                                                                                                                                                                                                                                                                                                                                         |

| IRUBS        |  |
|--------------|--|
| JSINESS PARK |  |
| QUIREMENTS   |  |

PLANT SCHEDULE

<u>TREES</u> CR2

JA ΡE

PC QF

QS SD

UL

BS2 ET

GH

SHRUBS

<u>GRASSES</u> MR

GROUND COVERS

Rock Mulch / Santa Fe Brown Crusher Fine/Approved Equal 3" Depth Min.

BOTANICAL / COMMON NAME Cercis reniformis `Oklahoma` / Oklahoma Red Bud Juniperus deppeana / Alligator Juniper Pinus eldarica / Afghan Pine Pistacia chinensis / Chinese Pistache Quercus fusiformis / Texas Live Oak Quercus shumardii / Shumard Red Oak Sapindus drummondii / Western Soapberry Ulmus parvifolia / Chinese Lacebark Elm

BOTANICAL / COMMON NAME Arctostaphylos pungens / Point Leaf Manzanita

Baccharis sarothroides / Desertbroom Ericameria laricifolia / Turpentine Bush

Genista hispanica / Spanish Broom

BOTANICAL / COMMON NAME Muhlenbergia rigens / Deer Grass