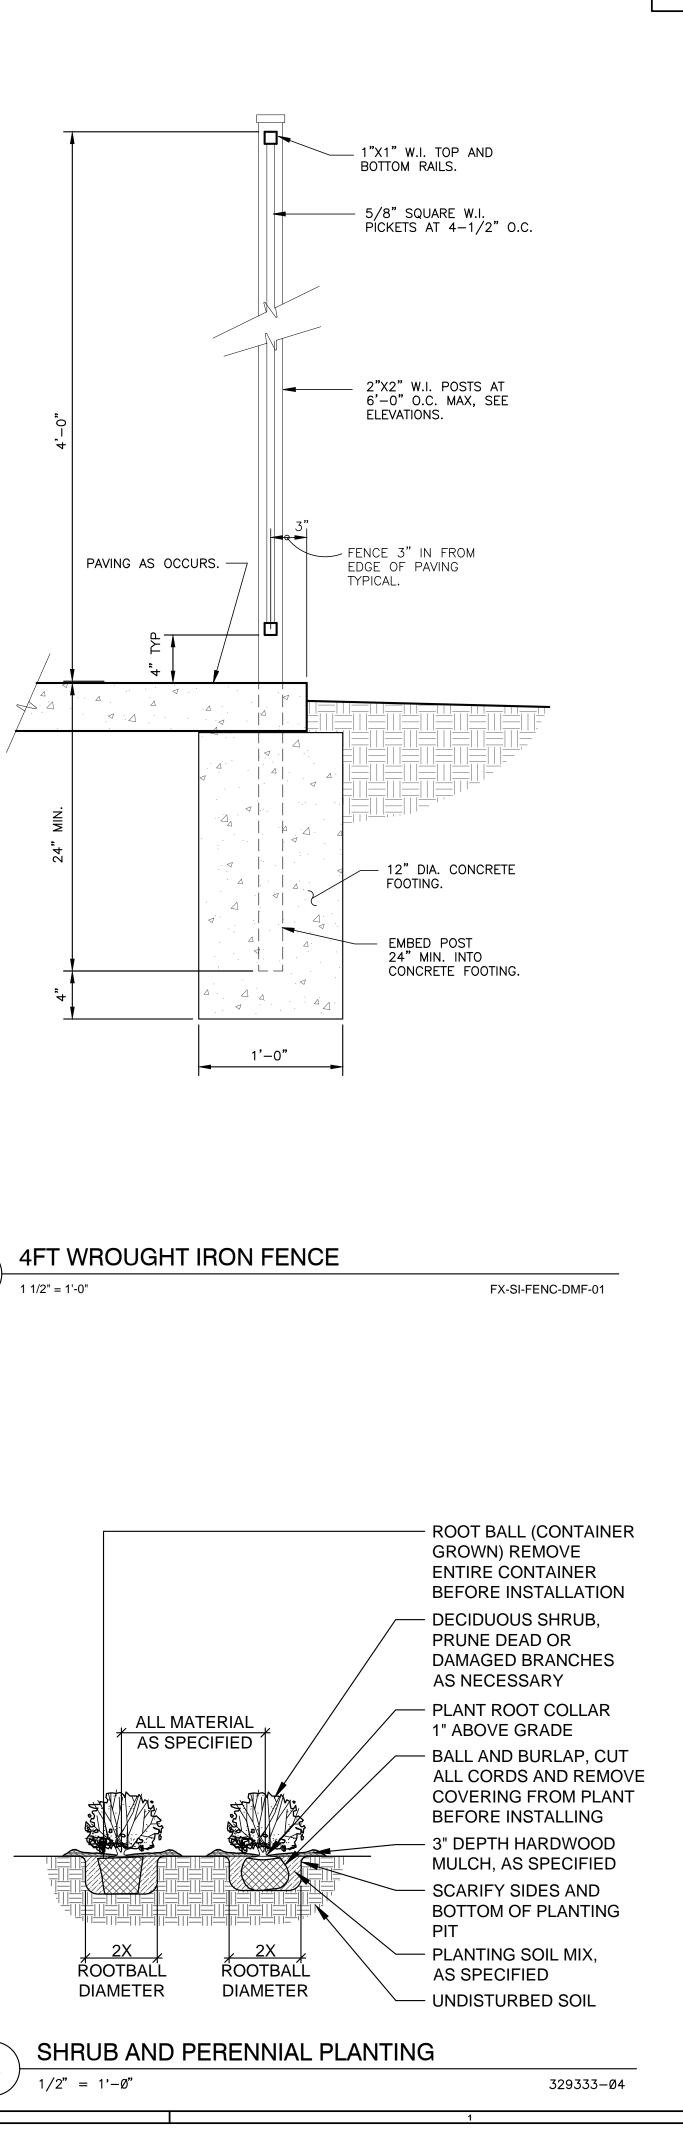

TY LOCATIONS PRIOR TO PLANTING AND ANY MODIFICATIONS TO TREE LOCATIONS SHALL BE COORDINATED WITH THE LANDSCAPE ARCHITECT AND APPROVED BY THE CITY PRIOR TO PLANTING.

> 13. ALL PLANT MATERIALS AND IRRIGATION SYSTEM SHALL BE GUARANTEED FOR 1 YEAR FROM DATE OF SUBSTANTIAL COMPLETION, UNLESS OTHERWISE INDICATED IN THE SPECIFICATIONS. PLANT MATERIALS WILL BE ONE TIME REPLACEMENT AND RECORDS KEPT BY THE LANDSCAPE CONTRACTOR FOR ALL

14. CONTRACTOR SHALL REPORT SUBSURFACE SOIL OR DRAINAGE PROBLEMS TO THE LANDSCAPE ARCHITECT.

15. THIS LANDSCAPE PLAN IS DESIGNED TO BE IN CONFORMANCE WITH THE CITY OF ALBUQUERQUE, NEW MEXICO. THE LANDSCAPE ARCHITECT WILL COORDINATE CLOSELY WITH THE CITY OF ALBUQUERQUE, NEW MEXICO TO MAKE SURE FINAL DEVELOPMENT AND PERMIT PLANS ARE IN CONFORMANCE WITH THIS CODE.

6









MCQUEEN 1313-000/06-DRAMINGS/CIVIL/CONSTRLICTION DOCLIMEN









C2.04





|    | DOWNSPOUT DATA TABLE |          |                |                 |       |  |  |
|----|----------------------|----------|----------------|-----------------|-------|--|--|
| DE | PIPE DIA.<br>DUT     | FLOWLINE | TOP OF<br>PIPE | FINISH<br>GRADE | C⊡∨ER |  |  |
| 4  | 12" HDPE             | 5104.50  | 5105.50        | 5109.01         | 3.51  |  |  |
| В  | 2-4" HDPE            | 5104.52  | 5105.52        | 5109.16         | 3.64  |  |  |
| )  | 12" HDPE             | 5105.00  | 5106.00        | 5108.90         | 2.90  |  |  |
| D  | 2-4" HDPE            | 5105.20  | 5106.02        | 5109.13         | 3.11  |  |  |
| _  | 12" HDPE             | 5105.50  | 5106.50        | 5109.08         | 2.58  |