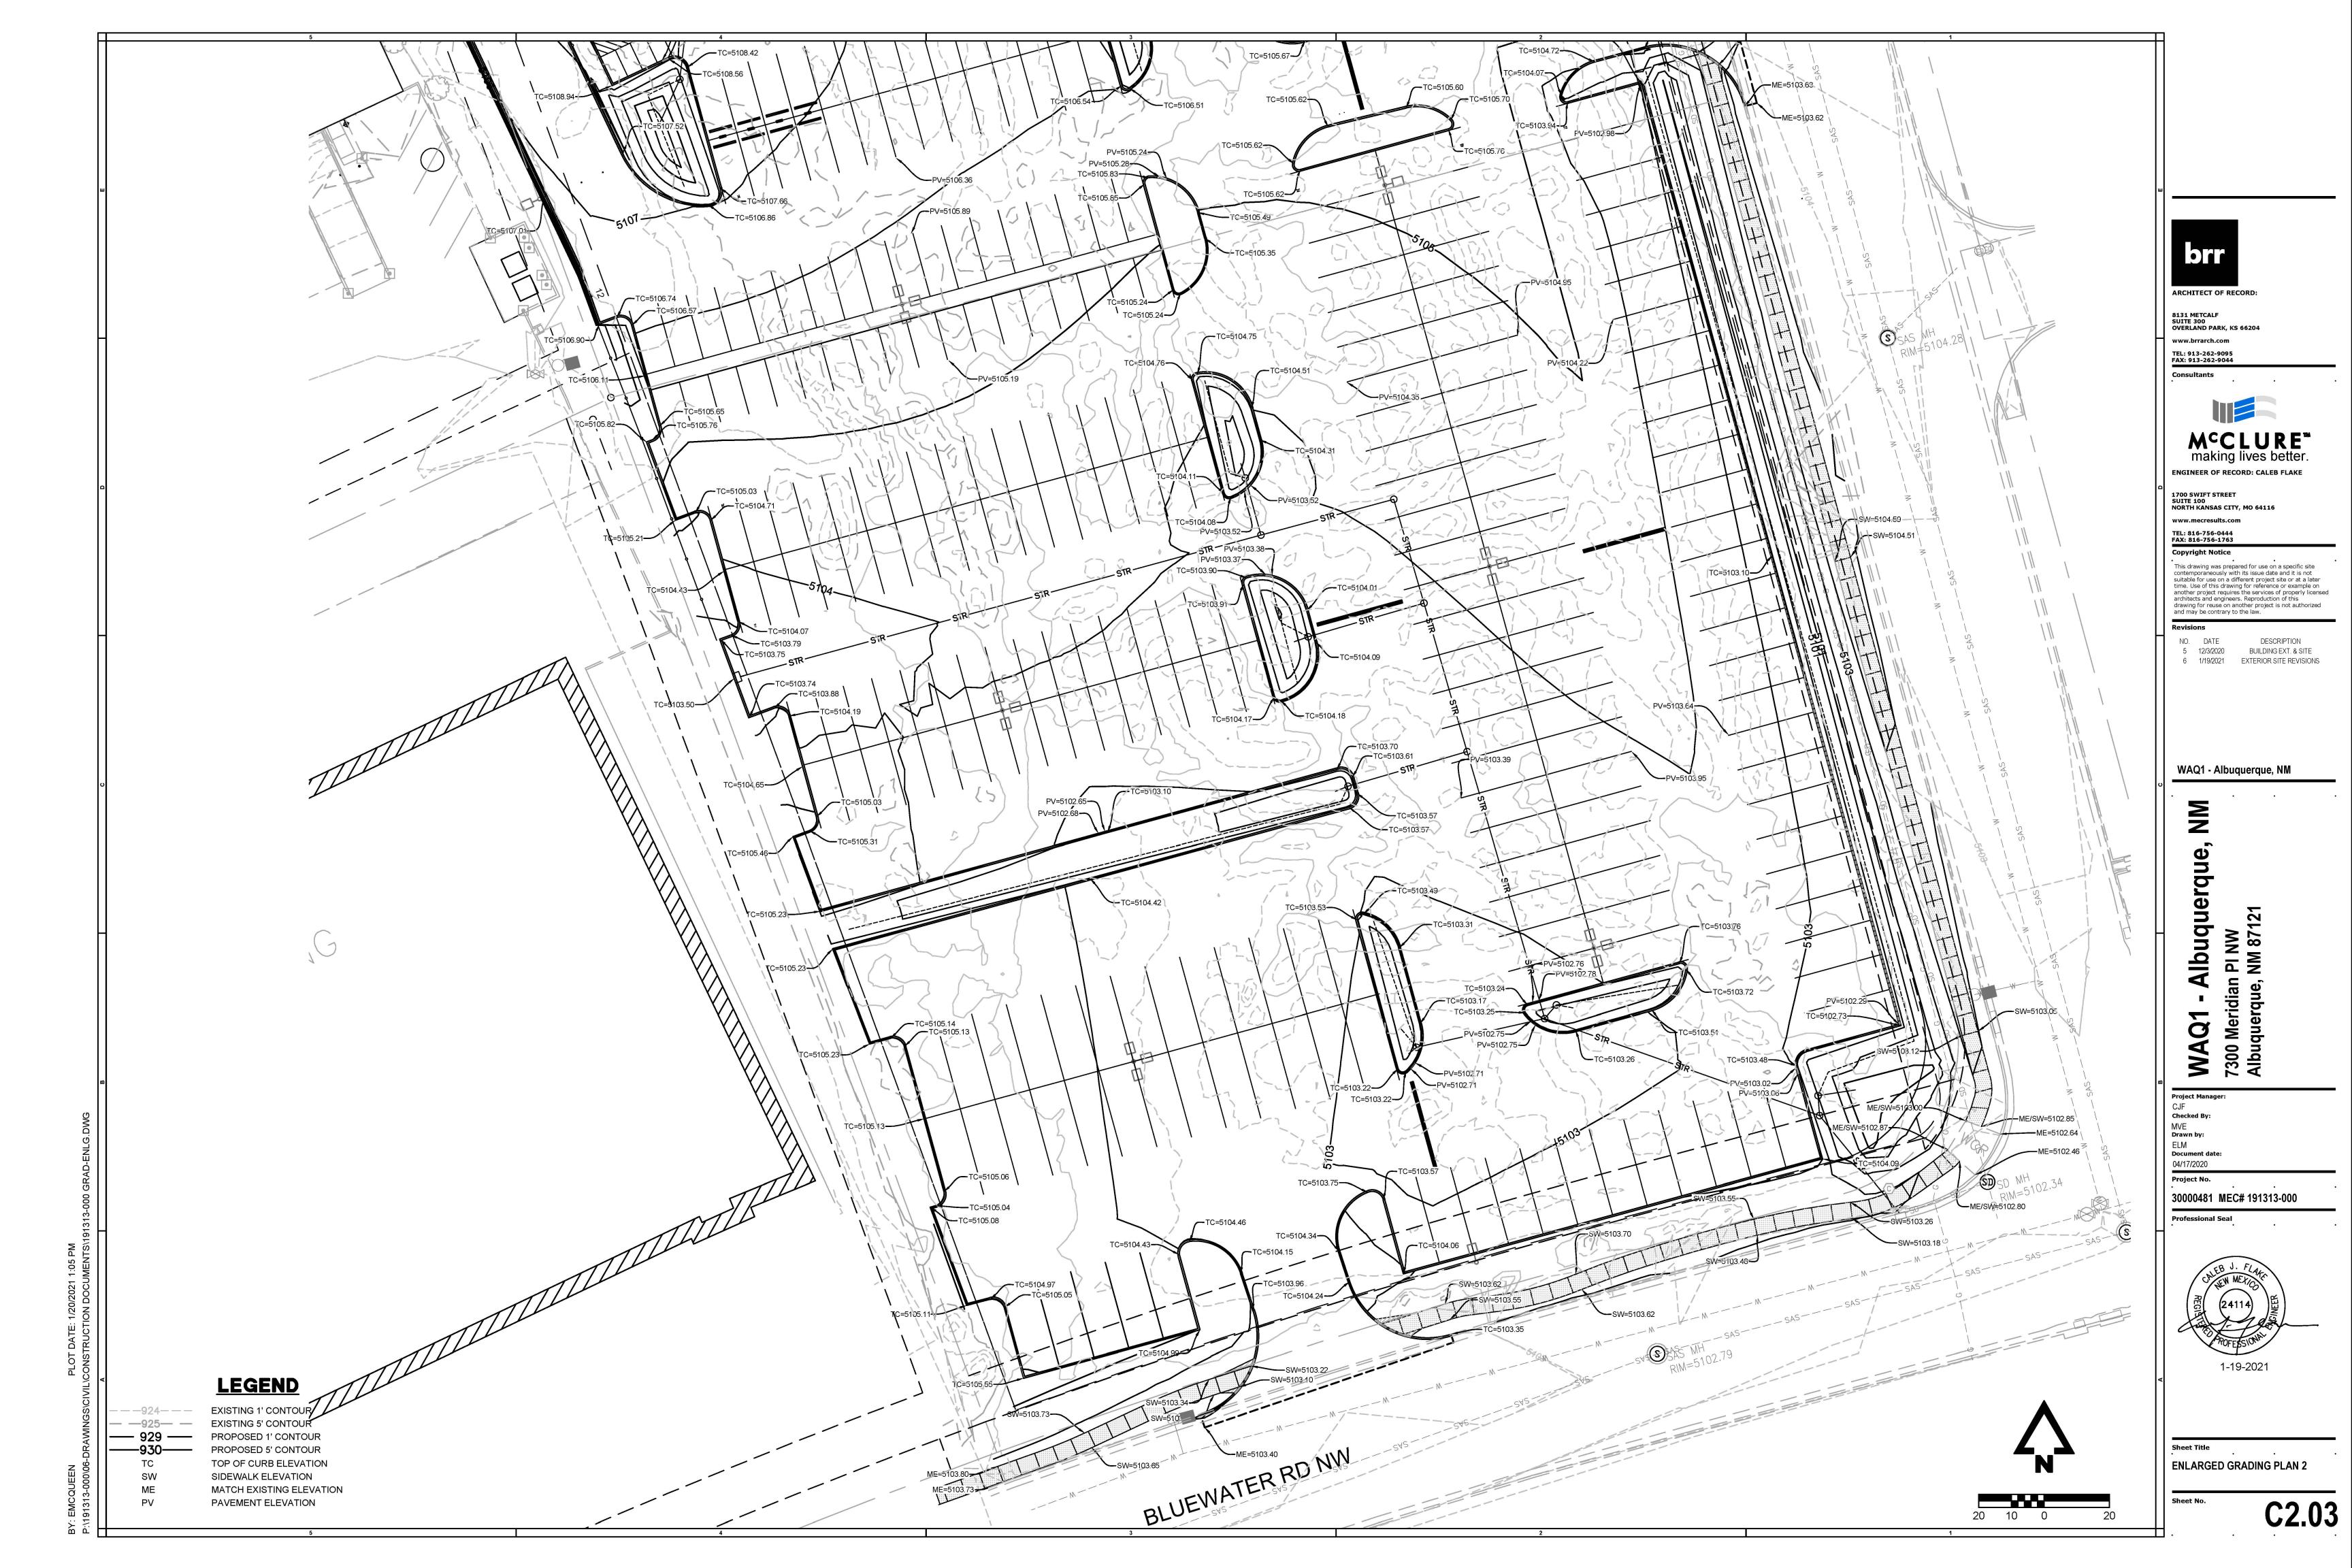

<u>1/L002</u>

1/L003

| LANDSCAPE REQUIREMENTS                                                          |                                 |                                                                                                     |                                                  |  |
|---------------------------------------------------------------------------------|---------------------------------|-----------------------------------------------------------------------------------------------------|--------------------------------------------------|--|
| PER THE ALBUQUERQUE, NEW MEXICO INTEG                                           | RATED DEVELOP                   | MENT ORDINANCE:                                                                                     |                                                  |  |
| AREA CALCULATION                                                                | REQUI                           | RED PROVIDED                                                                                        |                                                  |  |
| NET LOT AREA (IMPACTED LOTS 11 & 12 OI<br>(EXISTING LANDSCAPE TO REMAIN FOR LOT |                                 | N/A 235,655 SF<br>JDED IN CALCS)                                                                    |                                                  |  |
| REQUIRED LANDSCAPE (20% OF NET LOT AF                                           | EA)                             | 35,348 SF 39,956 SF                                                                                 |                                                  |  |
| VEGETATIVE COVER (75% OF REQUIRED LAND                                          | SCAPE) 26,511                   | SF 53,856 SF                                                                                        |                                                  |  |
| GROUNDCOVER (25% OF REQUIRED VEGETATI                                           | VE)                             | 6,627 SF 38,929 SF (CRUSHER FINE)<br>4,008 SF (SHRUB/GRASSES)                                       |                                                  |  |
| PER SECTION 5-6(D)(1)                                                           |                                 |                                                                                                     |                                                  |  |
| STREET TREES                                                                    | LENGTH                          | REQUIRED                                                                                            | PROVIDED                                         |  |
| AIRPORT DR.                                                                     | 764 LF                          | ONE TREE PER 25 LF FRONTAGE (31 TREES)                                                              | 31 NEW TREES                                     |  |
| MERIDIAN PL.                                                                    | 389 LF                          | ONE TREE PER 25 LF FRONTAGE (16 TREES)                                                              | 16 NEW TREES                                     |  |
| BLUEWATER RD.                                                                   | 296 L                           | F ONE TREE PER 25 LF FRONTAGE (12 TREES)                                                            | 12 NEW TREES                                     |  |
|                                                                                 |                                 |                                                                                                     |                                                  |  |
| PER SECTION 5-6(F)(2)                                                           |                                 |                                                                                                     |                                                  |  |
| INTERIOR PARKING LANDSCAPE                                                      | STALLS                          | REQUIRED                                                                                            | PROVIDED                                         |  |
| PARKING LOT                                                                     | 367                             | ONE TREE PER 10 STALLS (37 TREES)                                                                   | 37 NEW TREES                                     |  |
|                                                                                 |                                 |                                                                                                     |                                                  |  |
| PER ATRISCO BUSINESS PARK MASTER PLAN                                           | I                               |                                                                                                     |                                                  |  |
| LANDSCAPE STANDARDS                                                             |                                 |                                                                                                     |                                                  |  |
| PERIMETER PARKING LANDSCAPE                                                     | LF                              | REQUIRED                                                                                            | PROVIDED                                         |  |
| PARKING LOT PERIMETER NOT<br>ADJACENT TO ROAD                                   | 350                             | ONE TREE PER 40 LF (9 TREES)                                                                        | 9 NEW TREES                                      |  |
|                                                                                 |                                 |                                                                                                     |                                                  |  |
| STREET TREES                                                                    | LENGTH                          | REQUIRED                                                                                            | PROVIDED                                         |  |
| AIRPORT DR.                                                                     | 764 LF                          | ONE TREE PER 25 LF FRONTAGE (31 TREES)                                                              | 31 NEW TREES                                     |  |
| MERIDIAN PL.                                                                    | 389 LF                          | ONE TREE PER 25 LF FRONTAGE (16 TREES)                                                              | 16 NEW TREES                                     |  |
| BLUEWATER RD.                                                                   | 296 L                           | F ONE TREE PER 25 LF FRONTAGE (12 TREES)                                                            | 12 NEW TREES                                     |  |
| DECIDUOUS-EVERGREEN TREE RATIO                                                  | 89 TOTAL<br>TREES               | 30% TREES TO BE EVERGREEN (27 TREES)                                                                | 27 NEW EVERGREEN TREES<br>62 NEW DECIDUOUS TREES |  |
|                                                                                 |                                 | PLAN, SHEET 4 OF 10 "DEVELOPMENT SKETCHES" A                                                        |                                                  |  |
| UNDER THE SECTIONS TITLED "SCREENING/W                                          | ALLS AND FENC<br>F 4'. PER THIS | E", THIS DEVELOPMENT HAS ELECTED TO UTILIZE EXIS<br>SCREENING SECTION, "IF WALLS ARE NOT REQUIRED F | TING LANDSCAPE MATERIAL TO                       |  |