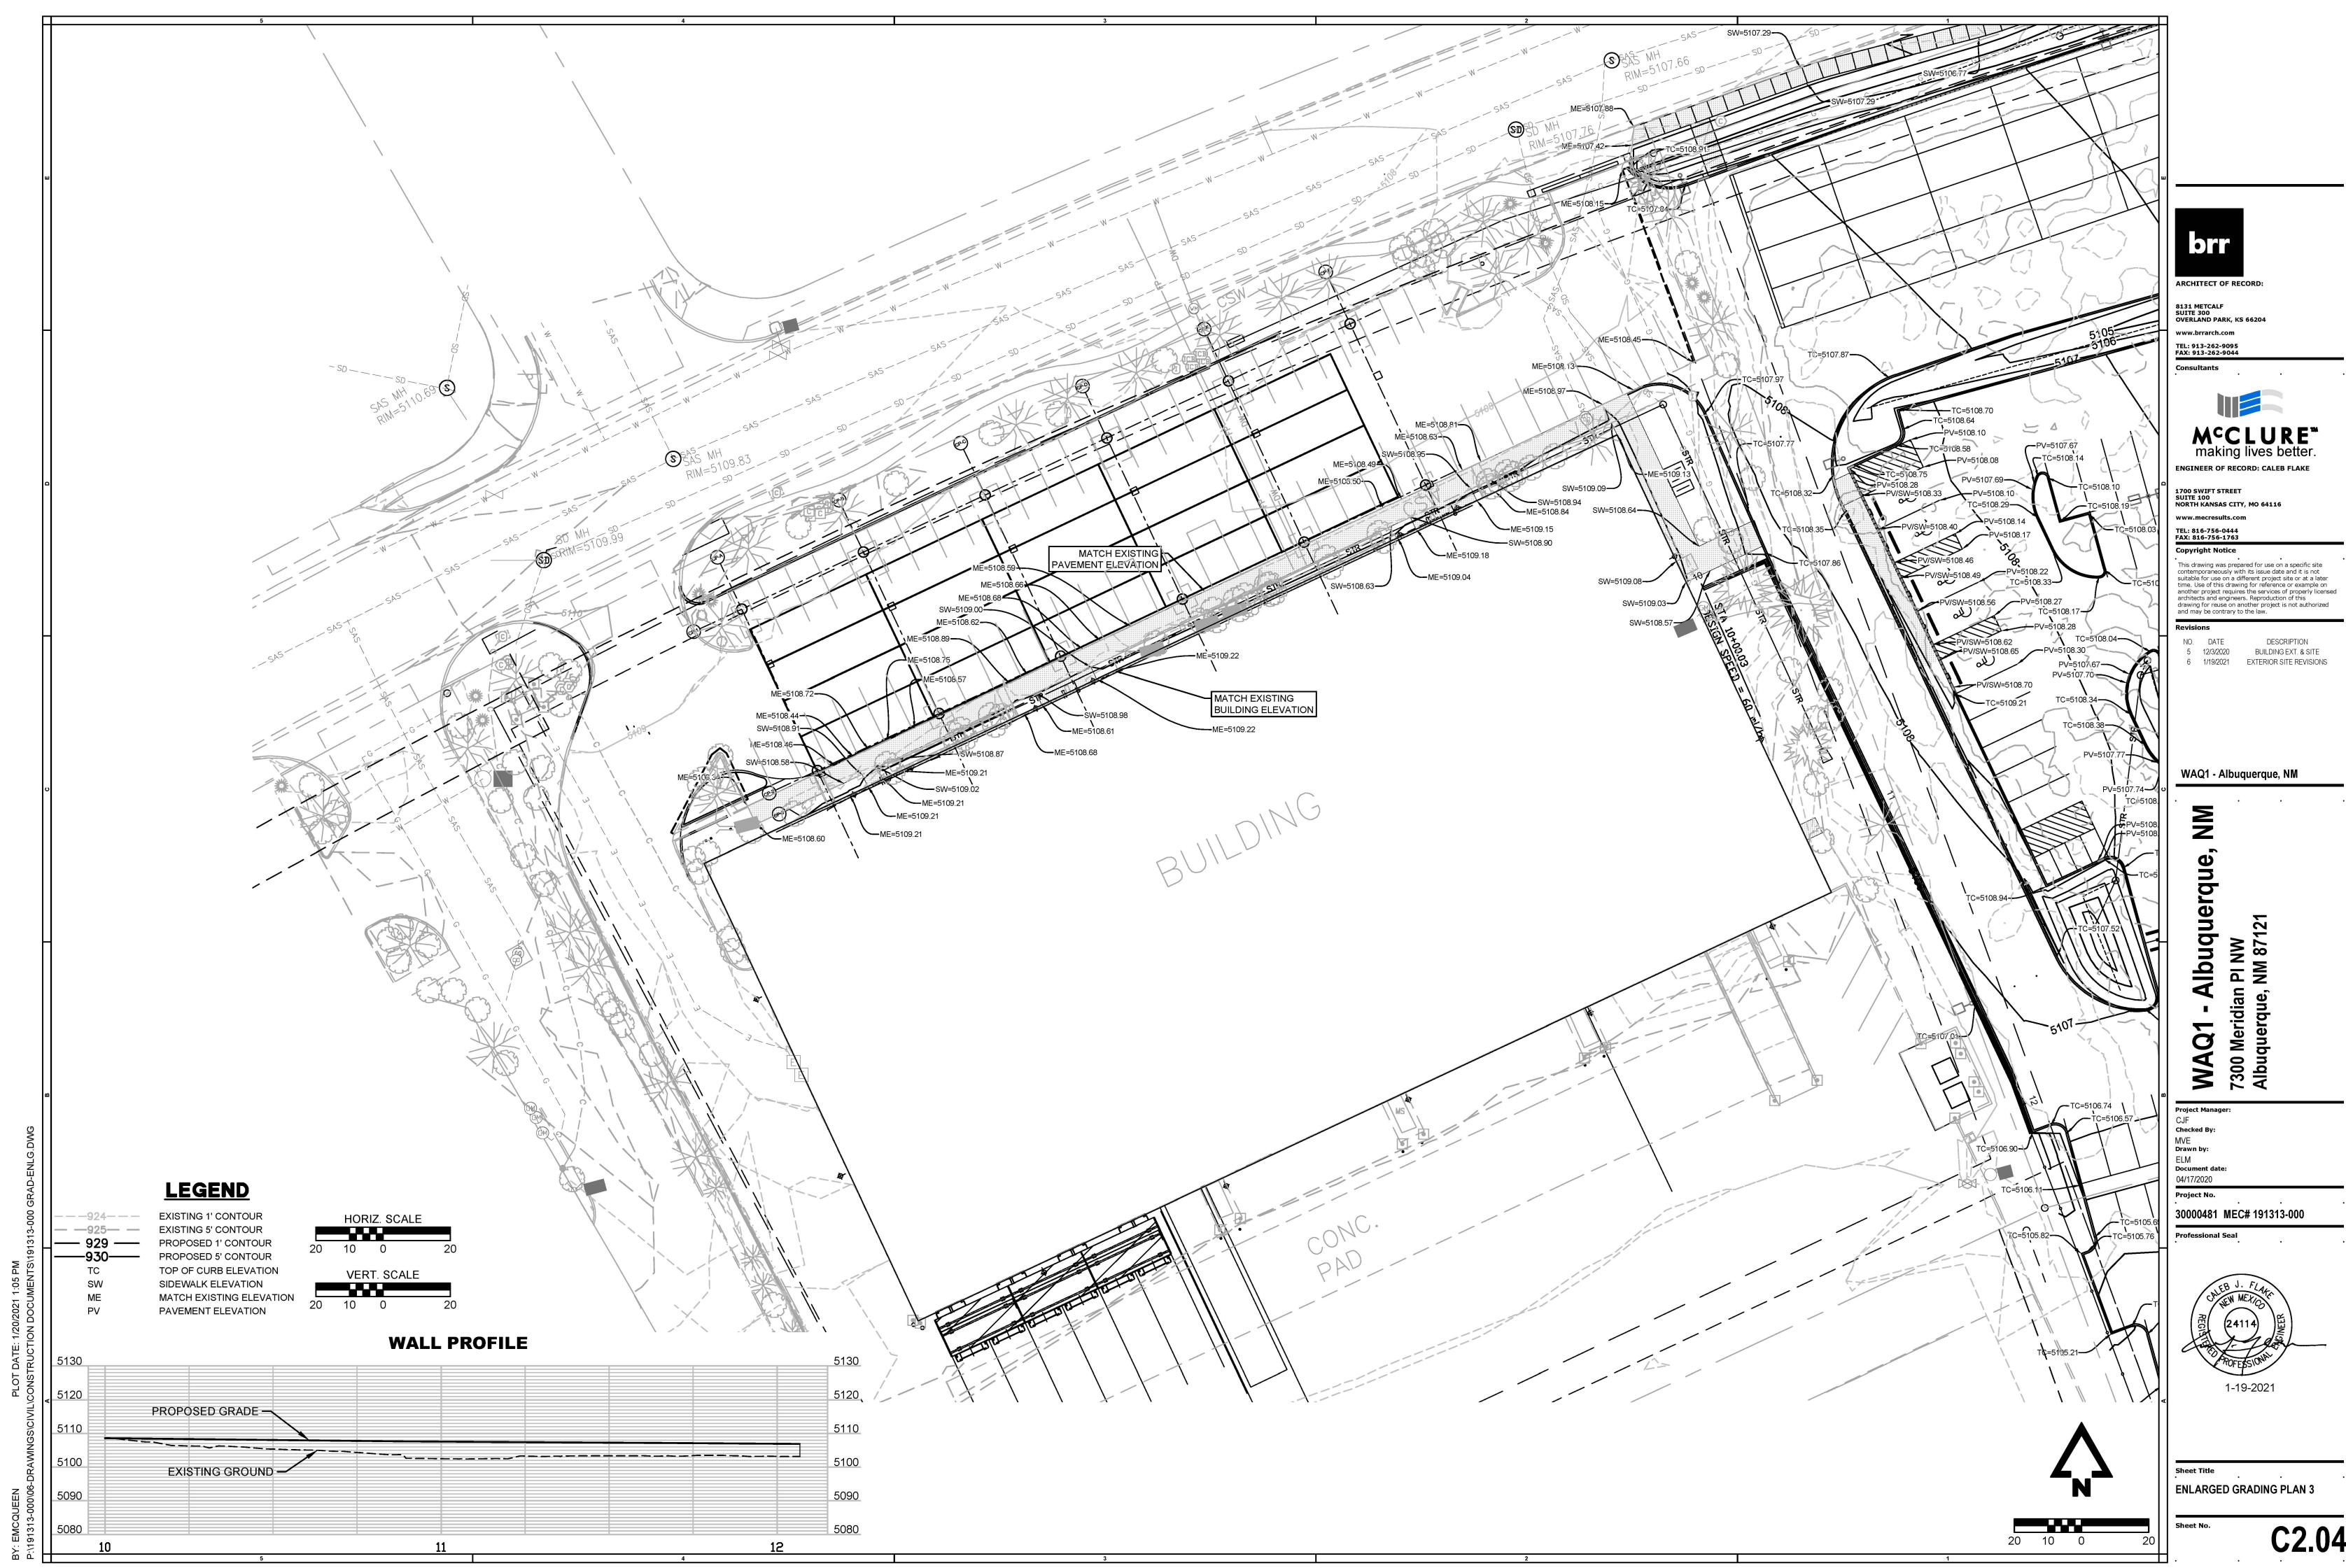

<u>1/L002</u>

1/L003

| LANDSCAPE REQUIREMENTS                                                          |                                 |                                                                                                     |                                                  |  |
|---------------------------------------------------------------------------------|---------------------------------|-----------------------------------------------------------------------------------------------------|--------------------------------------------------|--|
| PER THE ALBUQUERQUE, NEW MEXICO INTEG                                           | RATED DEVELOP                   | MENT ORDINANCE:                                                                                     |                                                  |  |
| AREA CALCULATION                                                                | REQUI                           | RED PROVIDED                                                                                        |                                                  |  |
| NET LOT AREA (IMPACTED LOTS 11 & 12 OI<br>(EXISTING LANDSCAPE TO REMAIN FOR LOT |                                 | N/A 235,655 SF<br>JDED IN CALCS)                                                                    |                                                  |  |
| REQUIRED LANDSCAPE (20% OF NET LOT AF                                           | EA)                             | 35,348 SF 39,956 SF                                                                                 |                                                  |  |
| VEGETATIVE COVER (75% OF REQUIRED LAND                                          | SCAPE) 26,511                   | SF 53,856 SF                                                                                        |                                                  |  |
| GROUNDCOVER (25% OF REQUIRED VEGETATI                                           | VE)                             | 6,627 SF 38,929 SF (CRUSHER FINE)<br>4,008 SF (SHRUB/GRASSES)                                       |                                                  |  |
| PER SECTION 5-6(D)(1)                                                           |                                 |                                                                                                     |                                                  |  |
| STREET TREES                                                                    | LENGTH                          | REQUIRED                                                                                            | PROVIDED                                         |  |
| AIRPORT DR.                                                                     | 764 LF                          | ONE TREE PER 25 LF FRONTAGE (31 TREES)                                                              | 31 NEW TREES                                     |  |
| MERIDIAN PL.                                                                    | 389 LF                          | ONE TREE PER 25 LF FRONTAGE (16 TREES)                                                              | 16 NEW TREES                                     |  |
| BLUEWATER RD.                                                                   | 296 L                           | F ONE TREE PER 25 LF FRONTAGE (12 TREES)                                                            | 12 NEW TREES                                     |  |
|                                                                                 |                                 |                                                                                                     |                                                  |  |
| PER SECTION 5-6(F)(2)                                                           |                                 |                                                                                                     |                                                  |  |
| INTERIOR PARKING LANDSCAPE                                                      | STALLS                          | REQUIRED                                                                                            | PROVIDED                                         |  |
| PARKING LOT                                                                     | 367                             | ONE TREE PER 10 STALLS (37 TREES)                                                                   | 37 NEW TREES                                     |  |
|                                                                                 |                                 |                                                                                                     |                                                  |  |
| PER ATRISCO BUSINESS PARK MASTER PLAN                                           | I                               |                                                                                                     |                                                  |  |
| LANDSCAPE STANDARDS                                                             |                                 |                                                                                                     |                                                  |  |
| PERIMETER PARKING LANDSCAPE                                                     | LF                              | REQUIRED                                                                                            | PROVIDED                                         |  |
| PARKING LOT PERIMETER NOT<br>ADJACENT TO ROAD                                   | 350                             | ONE TREE PER 40 LF (9 TREES)                                                                        | 9 NEW TREES                                      |  |
|                                                                                 |                                 |                                                                                                     |                                                  |  |
| STREET TREES                                                                    | LENGTH                          | REQUIRED                                                                                            | PROVIDED                                         |  |
| AIRPORT DR.                                                                     | 764 LF                          | ONE TREE PER 25 LF FRONTAGE (31 TREES)                                                              | 31 NEW TREES                                     |  |
| MERIDIAN PL.                                                                    | 389 LF                          | ONE TREE PER 25 LF FRONTAGE (16 TREES)                                                              | 16 NEW TREES                                     |  |
| BLUEWATER RD.                                                                   | 296 L                           | F ONE TREE PER 25 LF FRONTAGE (12 TREES)                                                            | 12 NEW TREES                                     |  |
| DECIDUOUS-EVERGREEN TREE RATIO                                                  | 89 TOTAL<br>TREES               | 30% TREES TO BE EVERGREEN (27 TREES)                                                                | 27 NEW EVERGREEN TREES<br>62 NEW DECIDUOUS TREES |  |
|                                                                                 |                                 | PLAN, SHEET 4 OF 10 "DEVELOPMENT SKETCHES" A                                                        |                                                  |  |
| UNDER THE SECTIONS TITLED "SCREENING/W                                          | ALLS AND FENC<br>F 4'. PER THIS | E", THIS DEVELOPMENT HAS ELECTED TO UTILIZE EXIS<br>SCREENING SECTION, "IF WALLS ARE NOT REQUIRED F | TING LANDSCAPE MATERIAL TO                       |  |