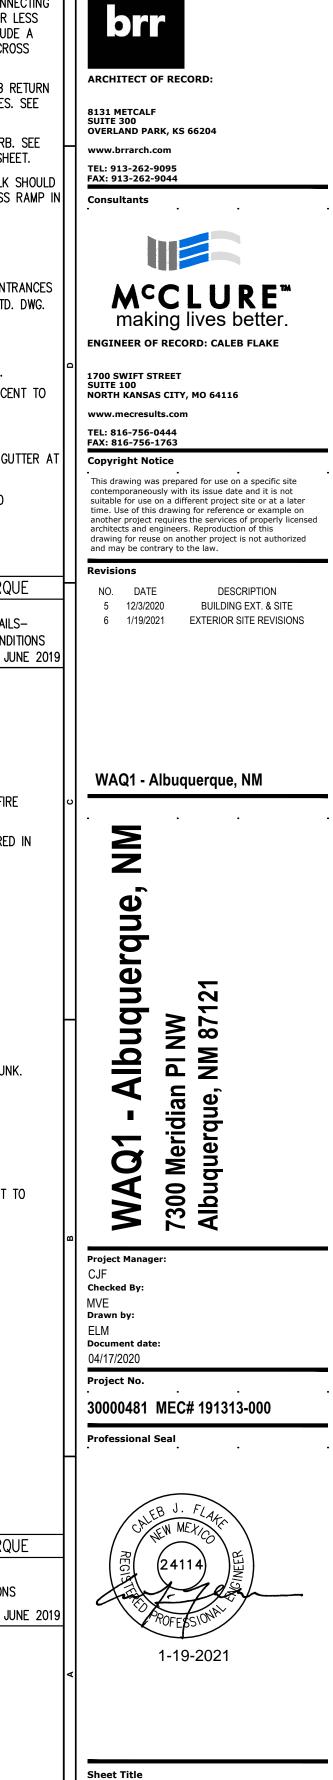

<u>1/L002</u>

1/L003

| LANDSCAPE REQUIREMENTS                                                          |                                 |                                                                                                     |                                                  |  |
|---------------------------------------------------------------------------------|---------------------------------|-----------------------------------------------------------------------------------------------------|--------------------------------------------------|--|
| PER THE ALBUQUERQUE, NEW MEXICO INTEG                                           | RATED DEVELOP                   | MENT ORDINANCE:                                                                                     |                                                  |  |
| AREA CALCULATION                                                                | REQUI                           | RED PROVIDED                                                                                        |                                                  |  |
| NET LOT AREA (IMPACTED LOTS 11 & 12 OI<br>(EXISTING LANDSCAPE TO REMAIN FOR LOT |                                 | N/A 235,655 SF<br>JDED IN CALCS)                                                                    |                                                  |  |
| REQUIRED LANDSCAPE (20% OF NET LOT AF                                           | EA)                             | 35,348 SF 39,956 SF                                                                                 |                                                  |  |
| VEGETATIVE COVER (75% OF REQUIRED LAND                                          | SCAPE) 26,511                   | SF 53,856 SF                                                                                        |                                                  |  |
| GROUNDCOVER (25% OF REQUIRED VEGETATI                                           | VE)                             | 6,627 SF 38,929 SF (CRUSHER FINE)<br>4,008 SF (SHRUB/GRASSES)                                       |                                                  |  |
| PER SECTION 5-6(D)(1)                                                           |                                 |                                                                                                     |                                                  |  |
| STREET TREES                                                                    | LENGTH                          | REQUIRED                                                                                            | PROVIDED                                         |  |
| AIRPORT DR.                                                                     | 764 LF                          | ONE TREE PER 25 LF FRONTAGE (31 TREES)                                                              | 31 NEW TREES                                     |  |
| MERIDIAN PL.                                                                    | 389 LF                          | ONE TREE PER 25 LF FRONTAGE (16 TREES)                                                              | 16 NEW TREES                                     |  |
| BLUEWATER RD.                                                                   | 296 L                           | F ONE TREE PER 25 LF FRONTAGE (12 TREES)                                                            | 12 NEW TREES                                     |  |
|                                                                                 |                                 |                                                                                                     |                                                  |  |
| PER SECTION 5-6(F)(2)                                                           |                                 |                                                                                                     |                                                  |  |
| INTERIOR PARKING LANDSCAPE                                                      | STALLS                          | REQUIRED                                                                                            | PROVIDED                                         |  |
| PARKING LOT                                                                     | 367                             | ONE TREE PER 10 STALLS (37 TREES)                                                                   | 37 NEW TREES                                     |  |
|                                                                                 |                                 |                                                                                                     |                                                  |  |
| PER ATRISCO BUSINESS PARK MASTER PLAN                                           | I                               |                                                                                                     |                                                  |  |
| LANDSCAPE STANDARDS                                                             |                                 |                                                                                                     |                                                  |  |
| PERIMETER PARKING LANDSCAPE                                                     | LF                              | REQUIRED                                                                                            | PROVIDED                                         |  |
| PARKING LOT PERIMETER NOT<br>ADJACENT TO ROAD                                   | 350                             | ONE TREE PER 40 LF (9 TREES)                                                                        | 9 NEW TREES                                      |  |
|                                                                                 |                                 |                                                                                                     |                                                  |  |
| STREET TREES                                                                    | LENGTH                          | REQUIRED                                                                                            | PROVIDED                                         |  |
| AIRPORT DR.                                                                     | 764 LF                          | ONE TREE PER 25 LF FRONTAGE (31 TREES)                                                              | 31 NEW TREES                                     |  |
| MERIDIAN PL.                                                                    | 389 LF                          | ONE TREE PER 25 LF FRONTAGE (16 TREES)                                                              | 16 NEW TREES                                     |  |
| BLUEWATER RD.                                                                   | 296 L                           | F ONE TREE PER 25 LF FRONTAGE (12 TREES)                                                            | 12 NEW TREES                                     |  |
| DECIDUOUS-EVERGREEN TREE RATIO                                                  | 89 TOTAL<br>TREES               | 30% TREES TO BE EVERGREEN (27 TREES)                                                                | 27 NEW EVERGREEN TREES<br>62 NEW DECIDUOUS TREES |  |
|                                                                                 |                                 | PLAN, SHEET 4 OF 10 "DEVELOPMENT SKETCHES" A                                                        |                                                  |  |
| UNDER THE SECTIONS TITLED "SCREENING/W                                          | ALLS AND FENC<br>F 4'. PER THIS | E", THIS DEVELOPMENT HAS ELECTED TO UTILIZE EXIS<br>SCREENING SECTION, "IF WALLS ARE NOT REQUIRED F | TING LANDSCAPE MATERIAL TO                       |  |