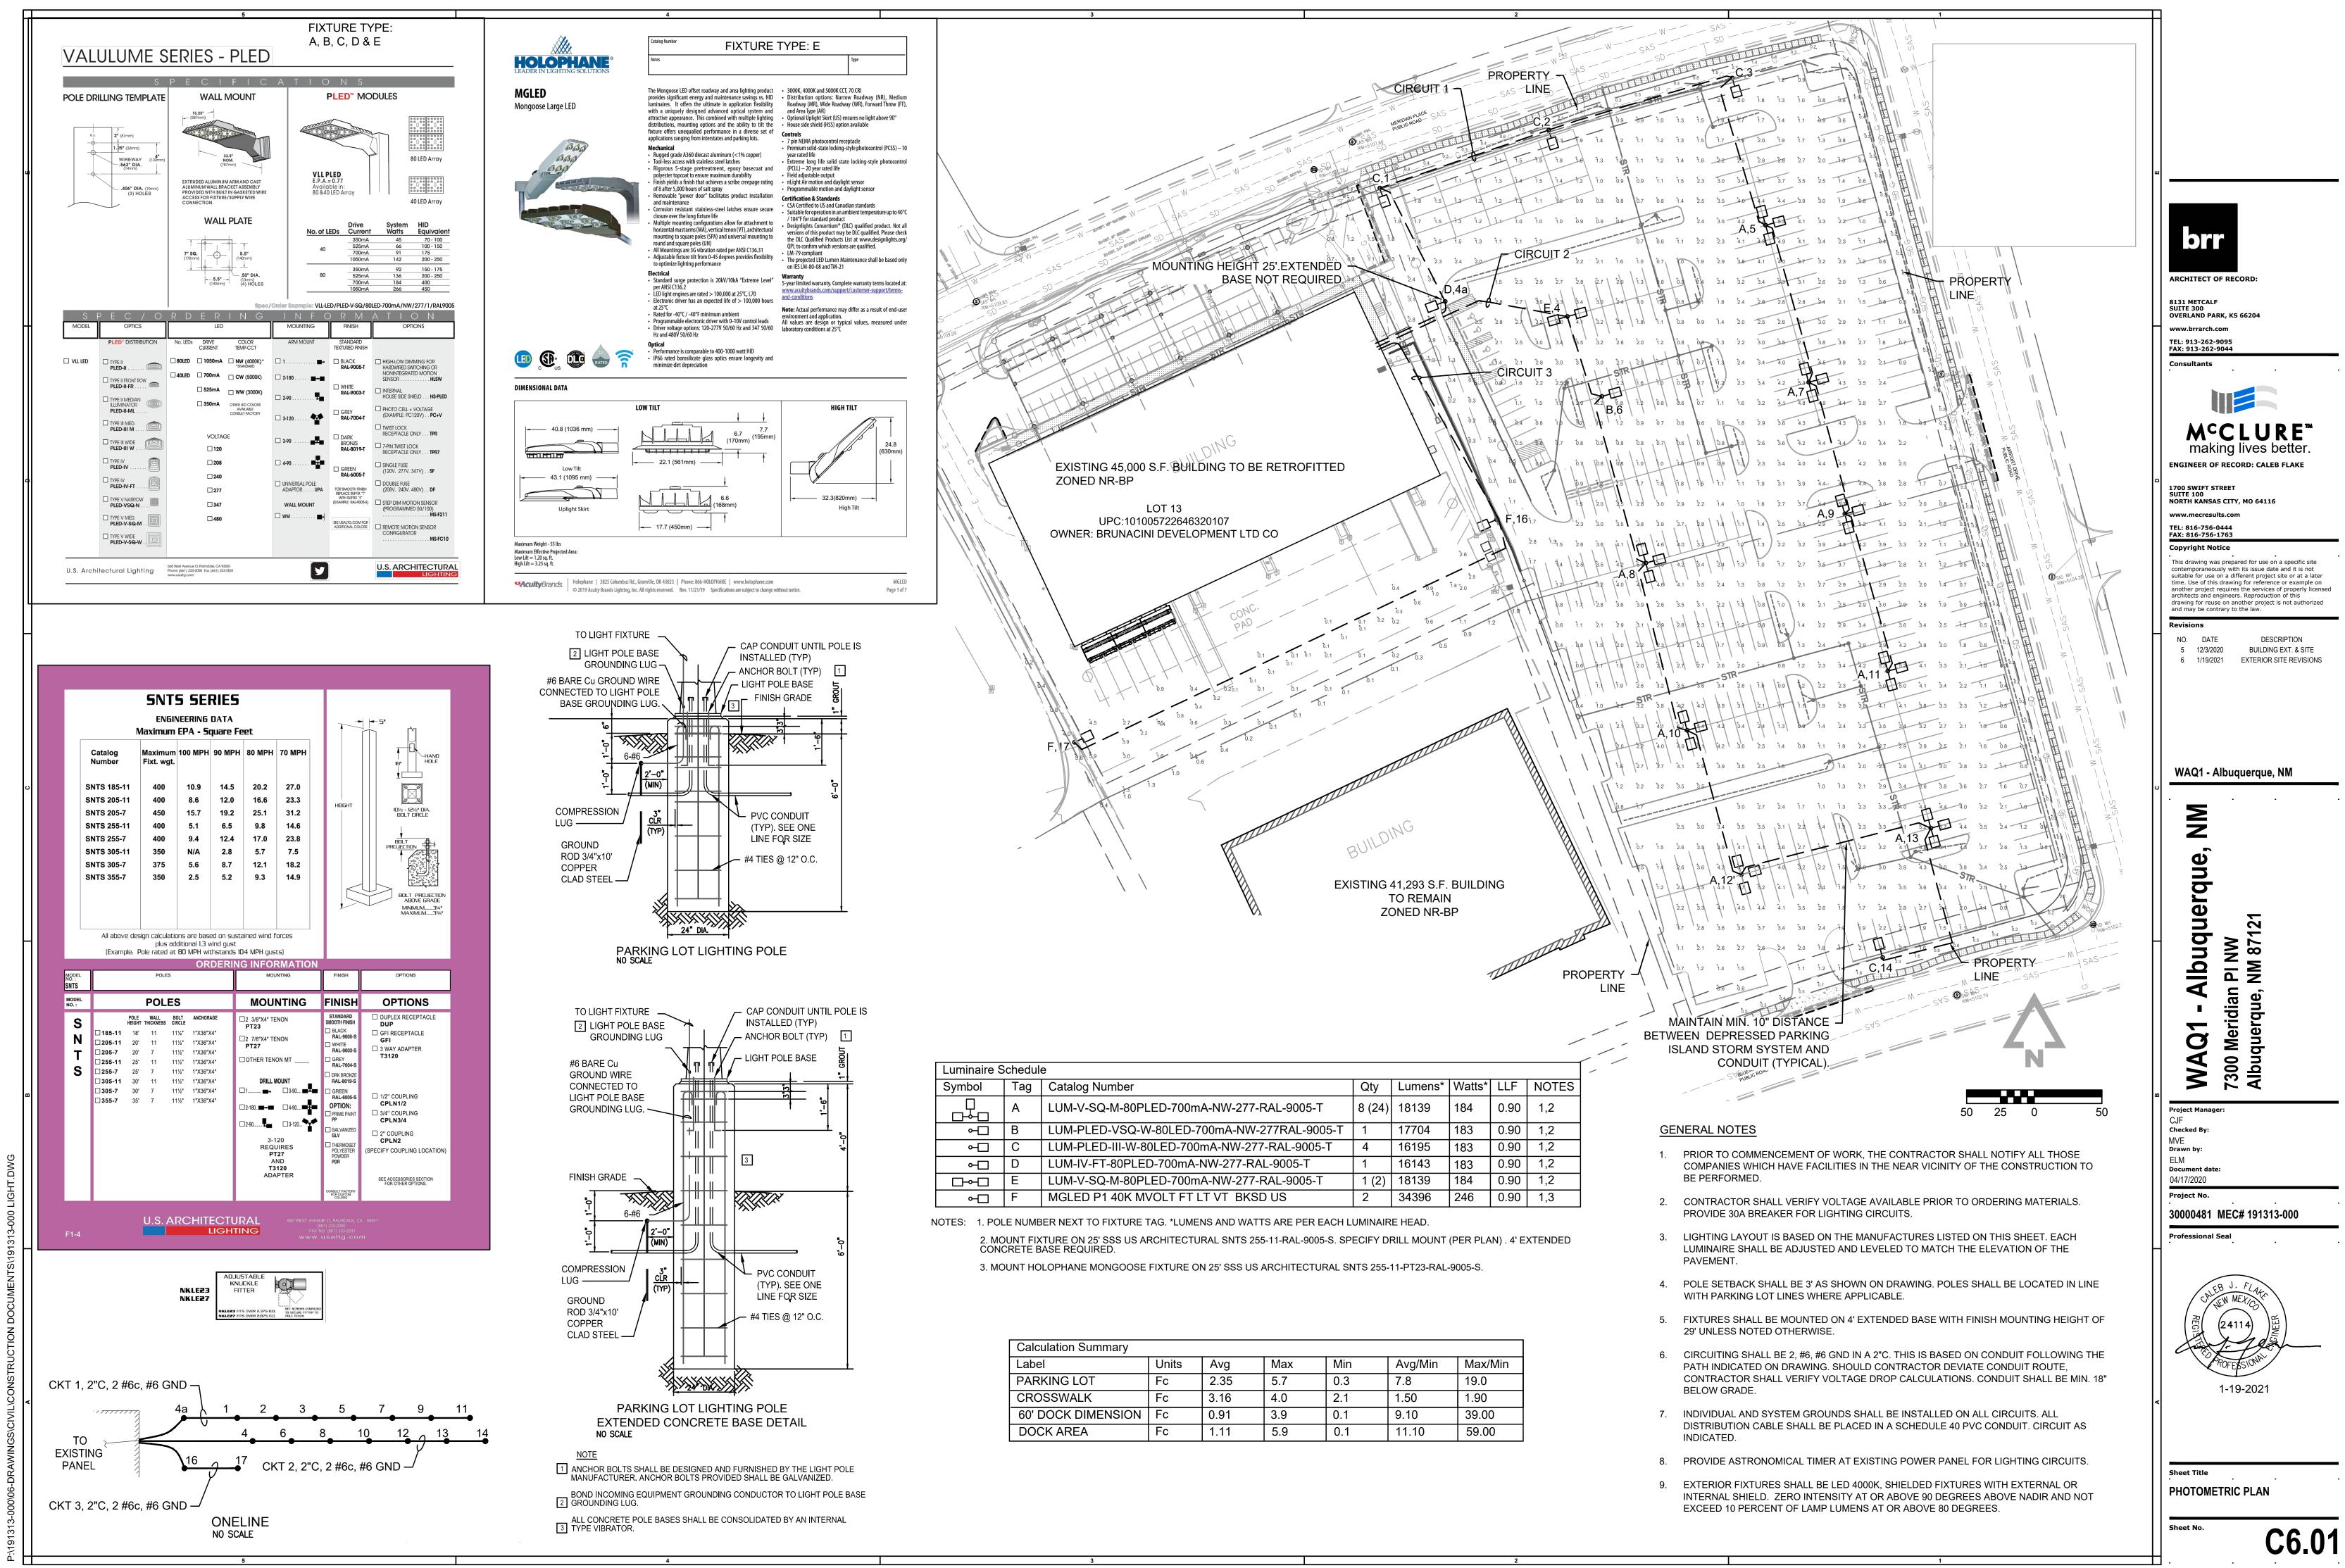

<u>1/L002</u>

1/L003

| LANDSCAPE REQUIREMENTS                                                          |                                 |                                                                                                     |                                                  |  |
|---------------------------------------------------------------------------------|---------------------------------|-----------------------------------------------------------------------------------------------------|--------------------------------------------------|--|
| PER THE ALBUQUERQUE, NEW MEXICO INTEG                                           | RATED DEVELOP                   | MENT ORDINANCE:                                                                                     |                                                  |  |
| AREA CALCULATION                                                                | REQUI                           | RED PROVIDED                                                                                        |                                                  |  |
| NET LOT AREA (IMPACTED LOTS 11 & 12 OI<br>(EXISTING LANDSCAPE TO REMAIN FOR LOT |                                 | N/A 235,655 SF<br>JDED IN CALCS)                                                                    |                                                  |  |
| REQUIRED LANDSCAPE (20% OF NET LOT AF                                           | EA)                             | 35,348 SF 39,956 SF                                                                                 |                                                  |  |
| VEGETATIVE COVER (75% OF REQUIRED LAND                                          | SCAPE) 26,511                   | SF 53,856 SF                                                                                        |                                                  |  |
| GROUNDCOVER (25% OF REQUIRED VEGETATI                                           | VE)                             | 6,627 SF 38,929 SF (CRUSHER FINE)<br>4,008 SF (SHRUB/GRASSES)                                       |                                                  |  |
| PER SECTION 5-6(D)(1)                                                           |                                 |                                                                                                     |                                                  |  |
| STREET TREES                                                                    | LENGTH                          | REQUIRED                                                                                            | PROVIDED                                         |  |
| AIRPORT DR.                                                                     | 764 LF                          | ONE TREE PER 25 LF FRONTAGE (31 TREES)                                                              | 31 NEW TREES                                     |  |
| MERIDIAN PL.                                                                    | 389 LF                          | ONE TREE PER 25 LF FRONTAGE (16 TREES)                                                              | 16 NEW TREES                                     |  |
| BLUEWATER RD.                                                                   | 296 L                           | F ONE TREE PER 25 LF FRONTAGE (12 TREES)                                                            | 12 NEW TREES                                     |  |
|                                                                                 |                                 |                                                                                                     |                                                  |  |
| PER SECTION 5-6(F)(2)                                                           |                                 |                                                                                                     |                                                  |  |
| INTERIOR PARKING LANDSCAPE                                                      | STALLS                          | REQUIRED                                                                                            | PROVIDED                                         |  |
| PARKING LOT                                                                     | 367                             | ONE TREE PER 10 STALLS (37 TREES)                                                                   | 37 NEW TREES                                     |  |
|                                                                                 |                                 |                                                                                                     |                                                  |  |
| PER ATRISCO BUSINESS PARK MASTER PLAN                                           | I                               |                                                                                                     |                                                  |  |
| LANDSCAPE STANDARDS                                                             |                                 |                                                                                                     |                                                  |  |
| PERIMETER PARKING LANDSCAPE                                                     | LF                              | REQUIRED                                                                                            | PROVIDED                                         |  |
| PARKING LOT PERIMETER NOT<br>ADJACENT TO ROAD                                   | 350                             | ONE TREE PER 40 LF (9 TREES)                                                                        | 9 NEW TREES                                      |  |
|                                                                                 |                                 |                                                                                                     |                                                  |  |
| STREET TREES                                                                    | LENGTH                          | REQUIRED                                                                                            | PROVIDED                                         |  |
| AIRPORT DR.                                                                     | 764 LF                          | ONE TREE PER 25 LF FRONTAGE (31 TREES)                                                              | 31 NEW TREES                                     |  |
| MERIDIAN PL.                                                                    | 389 LF                          | ONE TREE PER 25 LF FRONTAGE (16 TREES)                                                              | 16 NEW TREES                                     |  |
| BLUEWATER RD.                                                                   | 296 L                           | F ONE TREE PER 25 LF FRONTAGE (12 TREES)                                                            | 12 NEW TREES                                     |  |
| DECIDUOUS-EVERGREEN TREE RATIO                                                  | 89 TOTAL<br>TREES               | 30% TREES TO BE EVERGREEN (27 TREES)                                                                | 27 NEW EVERGREEN TREES<br>62 NEW DECIDUOUS TREES |  |
|                                                                                 |                                 | PLAN, SHEET 4 OF 10 "DEVELOPMENT SKETCHES" A                                                        |                                                  |  |
| UNDER THE SECTIONS TITLED "SCREENING/W                                          | ALLS AND FENC<br>F 4'. PER THIS | E", THIS DEVELOPMENT HAS ELECTED TO UTILIZE EXIS<br>SCREENING SECTION, "IF WALLS ARE NOT REQUIRED F | TING LANDSCAPE MATERIAL TO                       |  |