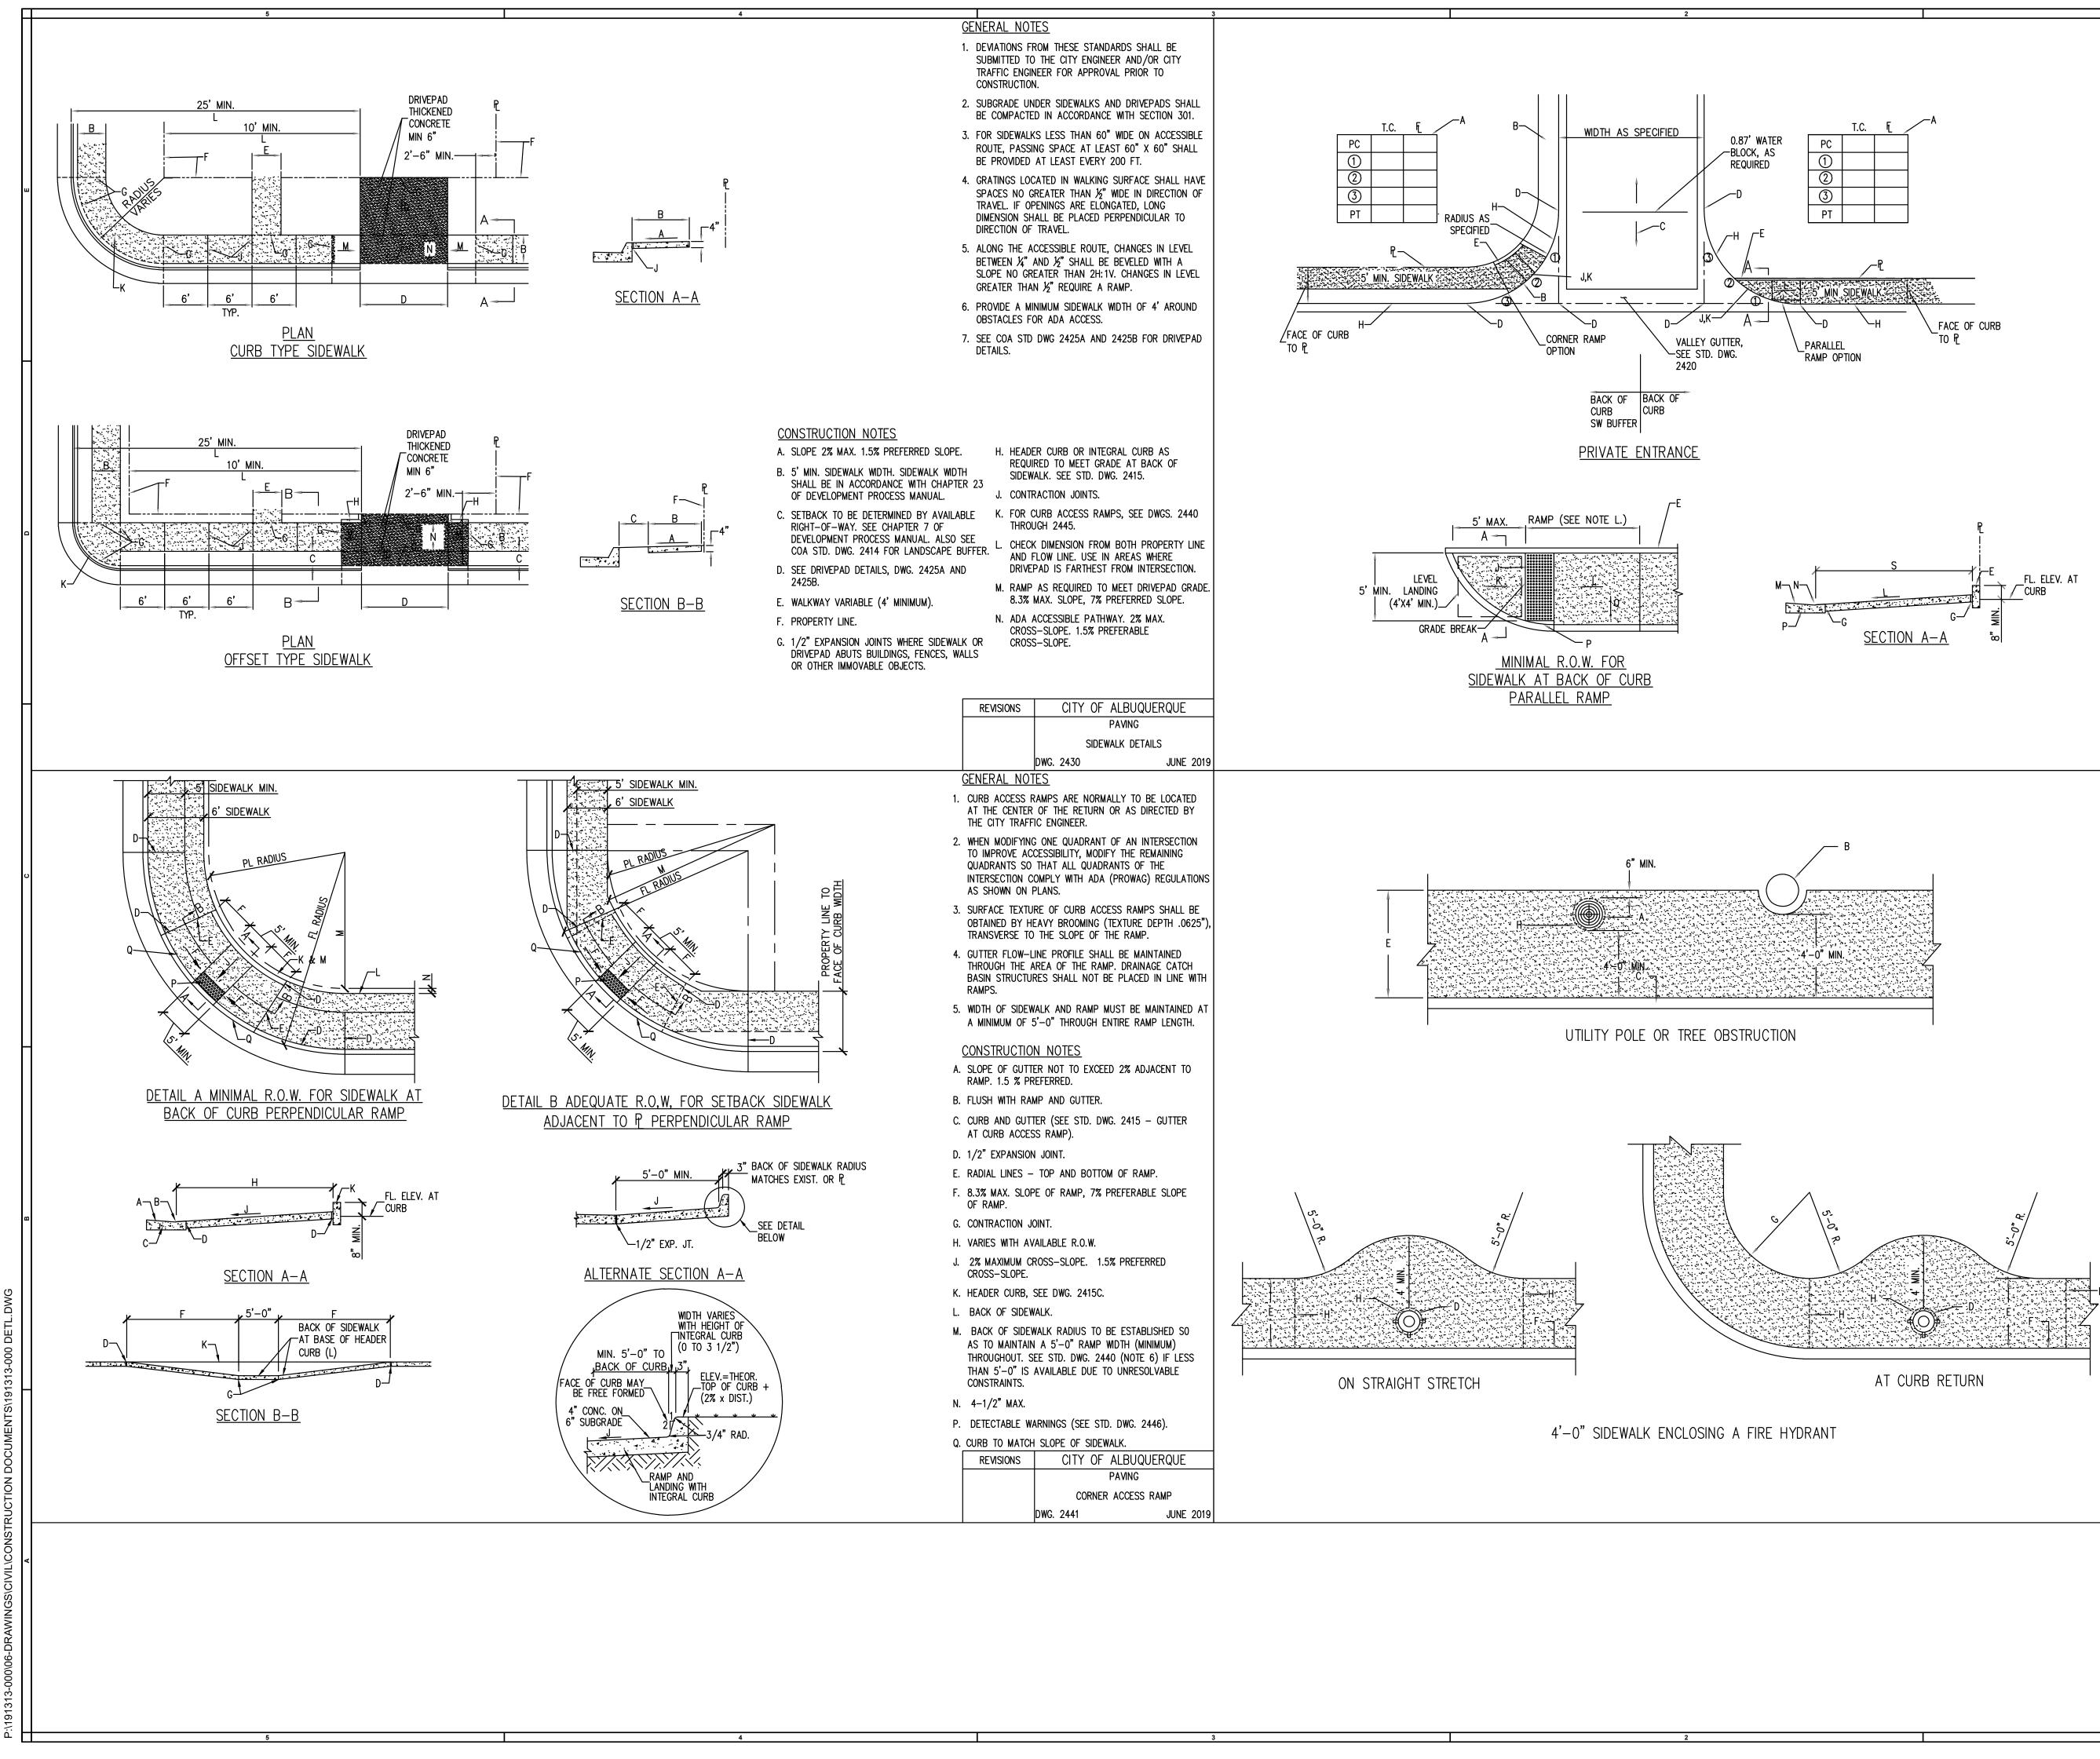

TEL: 816-756-0444 FAX: 816-756-1763 **Copyright Notice** This drawing was prepared for use on a specific site contemporaneously with its issue date and it is not suitable for use on a different project site or at a later time. Use of this drawing for reference or example on another project requires the services of properly licensed architects and engineers. Reproduction of this drawing for reuse on another project is not authorized and may be contrary to the law. Revisions NO. DATE DESCRIPTION 12/3/2020 BUILDING EXT. & SITE 6 1/19/2021 EXTERIOR SITE REVISIONS WAQ1 - Albuquerque, NM 5





1-19-2021

Sheet Title UTILITY PLAN OVERALL

Sheet No.





IEGONIA PLOT DATE: 1/20/2021 1:08 PM 313-000/06-DRAWINGS\CIVIL\CONSTRUCTION DOCUMENTS\191313-000 UT







DATE RUCT



20 10 0

5 2.5 0











- GENERAL NOTES 1. THESE DETAILS ARE PROVIDED FOR HIGH TRAFFIC
- VOLUME PRIVATE ENTRANCES SUCH AS ENTRANCES TO COMMERCIAL SITES, IN LIEU OF STANDARD DRIVE PAD PER CHAPTER 7 OF THE DEVELOPMENT PROCESS MANUAL. 2. SEE STD. DWGS. 2441 TO 2445 FOR ALTERNATE CURB
- ACCESS RAMP DETAILS. SEE DETAIL 2446 FOR DETECTABLE WARNING DEVICE DETAILS. <u>CONSTRUCTION NOTES</u>
- A. INCLUDE QUARTER POINT ELEVATIONS. SEE STD. DETAIL DWG. 2420. SEE LOCATION FOR QUARTER POINTS ON PLAN VIEW BELOW.
- B. WHERE INTERIOR SIDEWALK CONNECTION IS TO BE PROVIDED - CONSTRUCT CURB ACCESS RAMPS PER STD. DETAIL DWGS. 2440 - 2445.
- C. INITIAL GRADE TO BE 4% OR LESS WHEN CONNECTING TO COLLECTOR OR ARTERIAL STREETS. 6% OR LESS WHEN CONNECTING TO LOCAL STREETS. INCLUDE A 4-FOOT WIDE ADA ACCESSIBLE PATHWAY ACROSS ENTIRE WID