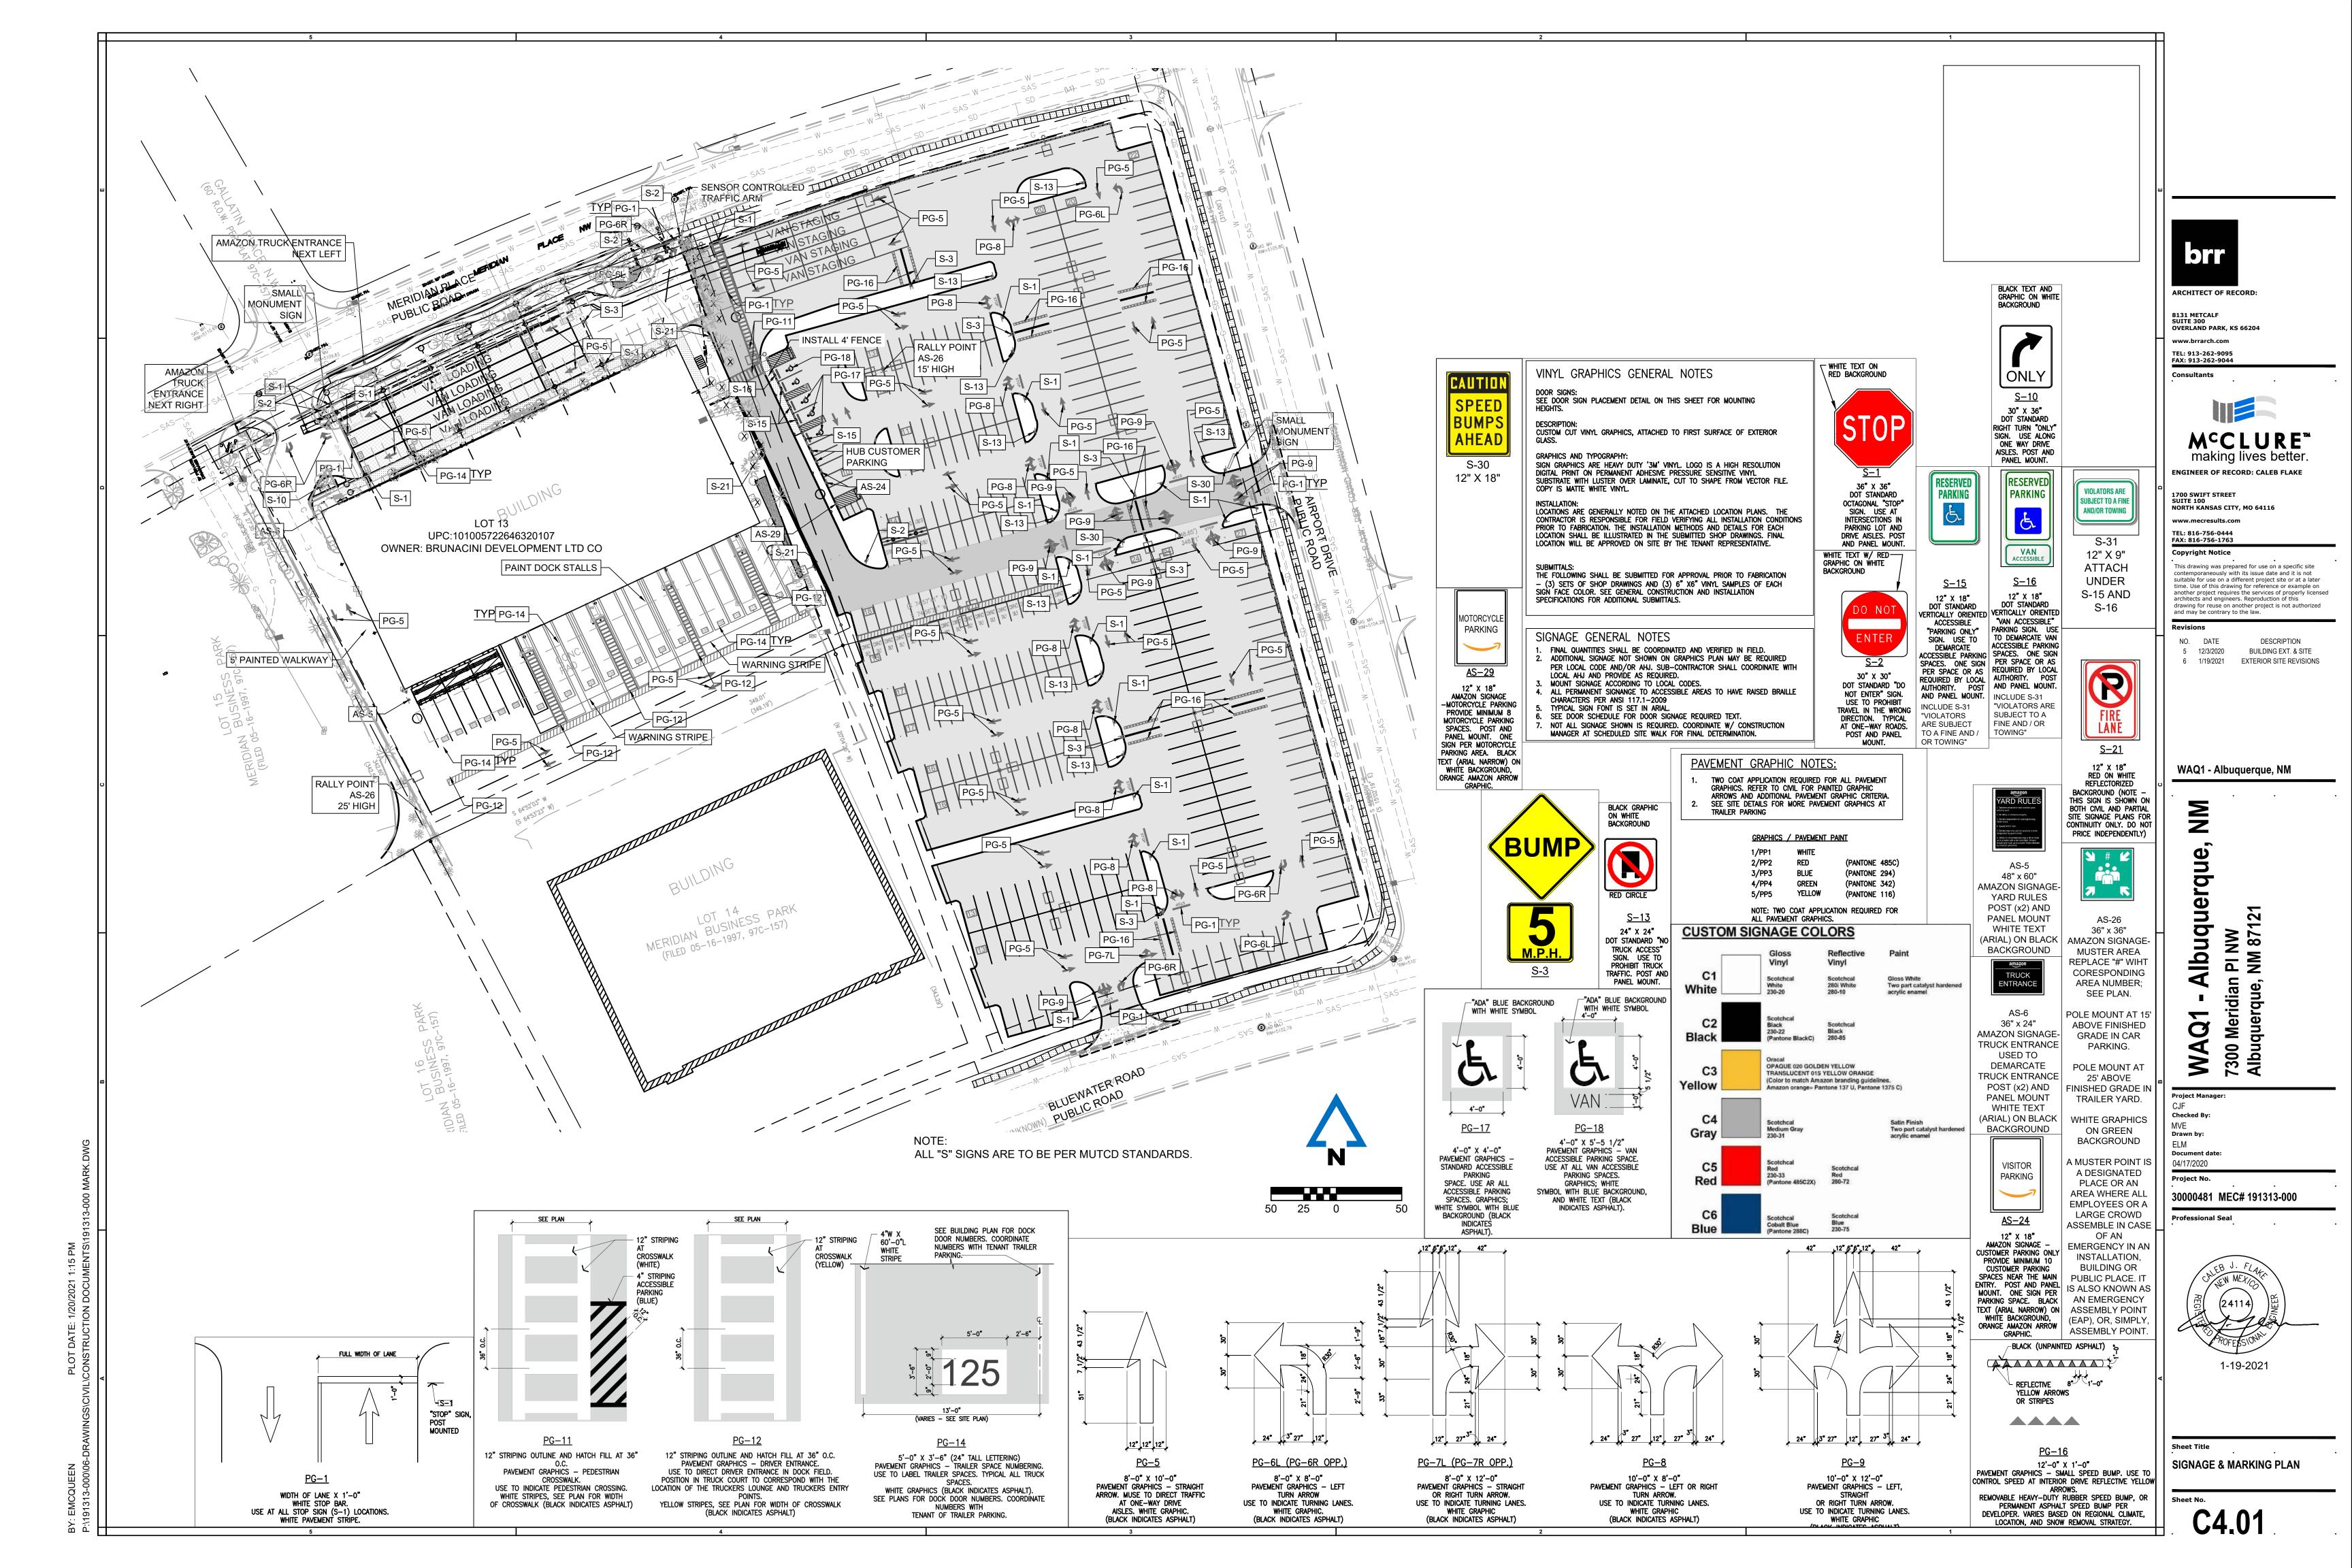

<u>1/L002</u>

1/L003

| LANDSCAPE REQUIREMENTS                                                          |                                 |                                                                                                     |                                                  |  |
|---------------------------------------------------------------------------------|---------------------------------|-----------------------------------------------------------------------------------------------------|--------------------------------------------------|--|
| PER THE ALBUQUERQUE, NEW MEXICO INTEG                                           | RATED DEVELOP                   | MENT ORDINANCE:                                                                                     |                                                  |  |
| AREA CALCULATION                                                                | REQUI                           | RED PROVIDED                                                                                        |                                                  |  |
| NET LOT AREA (IMPACTED LOTS 11 & 12 OI<br>(EXISTING LANDSCAPE TO REMAIN FOR LOT |                                 | N/A 235,655 SF<br>JDED IN CALCS)                                                                    |                                                  |  |
| REQUIRED LANDSCAPE (20% OF NET LOT AF                                           | EA)                             | 35,348 SF 39,956 SF                                                                                 |                                                  |  |
| VEGETATIVE COVER (75% OF REQUIRED LAND                                          | SCAPE) 26,511                   | SF 53,856 SF                                                                                        |                                                  |  |
| GROUNDCOVER (25% OF REQUIRED VEGETATI                                           | VE)                             | 6,627 SF 38,929 SF (CRUSHER FINE)<br>4,008 SF (SHRUB/GRASSES)                                       |                                                  |  |
| PER SECTION 5-6(D)(1)                                                           |                                 |                                                                                                     |                                                  |  |
| STREET TREES                                                                    | LENGTH                          | REQUIRED                                                                                            | PROVIDED                                         |  |
| AIRPORT DR.                                                                     | 764 LF                          | ONE TREE PER 25 LF FRONTAGE (31 TREES)                                                              | 31 NEW TREES                                     |  |
| MERIDIAN PL.                                                                    | 389 LF                          | ONE TREE PER 25 LF FRONTAGE (16 TREES)                                                              | 16 NEW TREES                                     |  |
| BLUEWATER RD.                                                                   | 296 L                           | F ONE TREE PER 25 LF FRONTAGE (12 TREES)                                                            | 12 NEW TREES                                     |  |
|                                                                                 |                                 |                                                                                                     |                                                  |  |
| PER SECTION 5-6(F)(2)                                                           |                                 |                                                                                                     |                                                  |  |
| INTERIOR PARKING LANDSCAPE                                                      | STALLS                          | REQUIRED                                                                                            | PROVIDED                                         |  |
| PARKING LOT                                                                     | 367                             | ONE TREE PER 10 STALLS (37 TREES)                                                                   | 37 NEW TREES                                     |  |
|                                                                                 |                                 |                                                                                                     |                                                  |  |
| PER ATRISCO BUSINESS PARK MASTER PLAN                                           | I                               |                                                                                                     |                                                  |  |
| LANDSCAPE STANDARDS                                                             |                                 |                                                                                                     |                                                  |  |
| PERIMETER PARKING LANDSCAPE                                                     | LF                              | REQUIRED                                                                                            | PROVIDED                                         |  |
| PARKING LOT PERIMETER NOT<br>ADJACENT TO ROAD                                   | 350                             | ONE TREE PER 40 LF (9 TREES)                                                                        | 9 NEW TREES                                      |  |
|                                                                                 |                                 |                                                                                                     |                                                  |  |
| STREET TREES                                                                    | LENGTH                          | REQUIRED                                                                                            | PROVIDED                                         |  |
| AIRPORT DR.                                                                     | 764 LF                          | ONE TREE PER 25 LF FRONTAGE (31 TREES)                                                              | 31 NEW TREES                                     |  |
| MERIDIAN PL.                                                                    | 389 LF                          | ONE TREE PER 25 LF FRONTAGE (16 TREES)                                                              | 16 NEW TREES                                     |  |
| BLUEWATER RD.                                                                   | 296 L                           | F ONE TREE PER 25 LF FRONTAGE (12 TREES)                                                            | 12 NEW TREES                                     |  |
| DECIDUOUS-EVERGREEN TREE RATIO                                                  | 89 TOTAL<br>TREES               | 30% TREES TO BE EVERGREEN (27 TREES)                                                                | 27 NEW EVERGREEN TREES<br>62 NEW DECIDUOUS TREES |  |
|                                                                                 |                                 | PLAN, SHEET 4 OF 10 "DEVELOPMENT SKETCHES" A                                                        |                                                  |  |
| UNDER THE SECTIONS TITLED "SCREENING/W                                          | ALLS AND FENC<br>F 4'. PER THIS | E", THIS DEVELOPMENT HAS ELECTED TO UTILIZE EXIS<br>SCREENING SECTION, "IF WALLS ARE NOT REQUIRED F | TING LANDSCAPE MATERIAL TO                       |  |