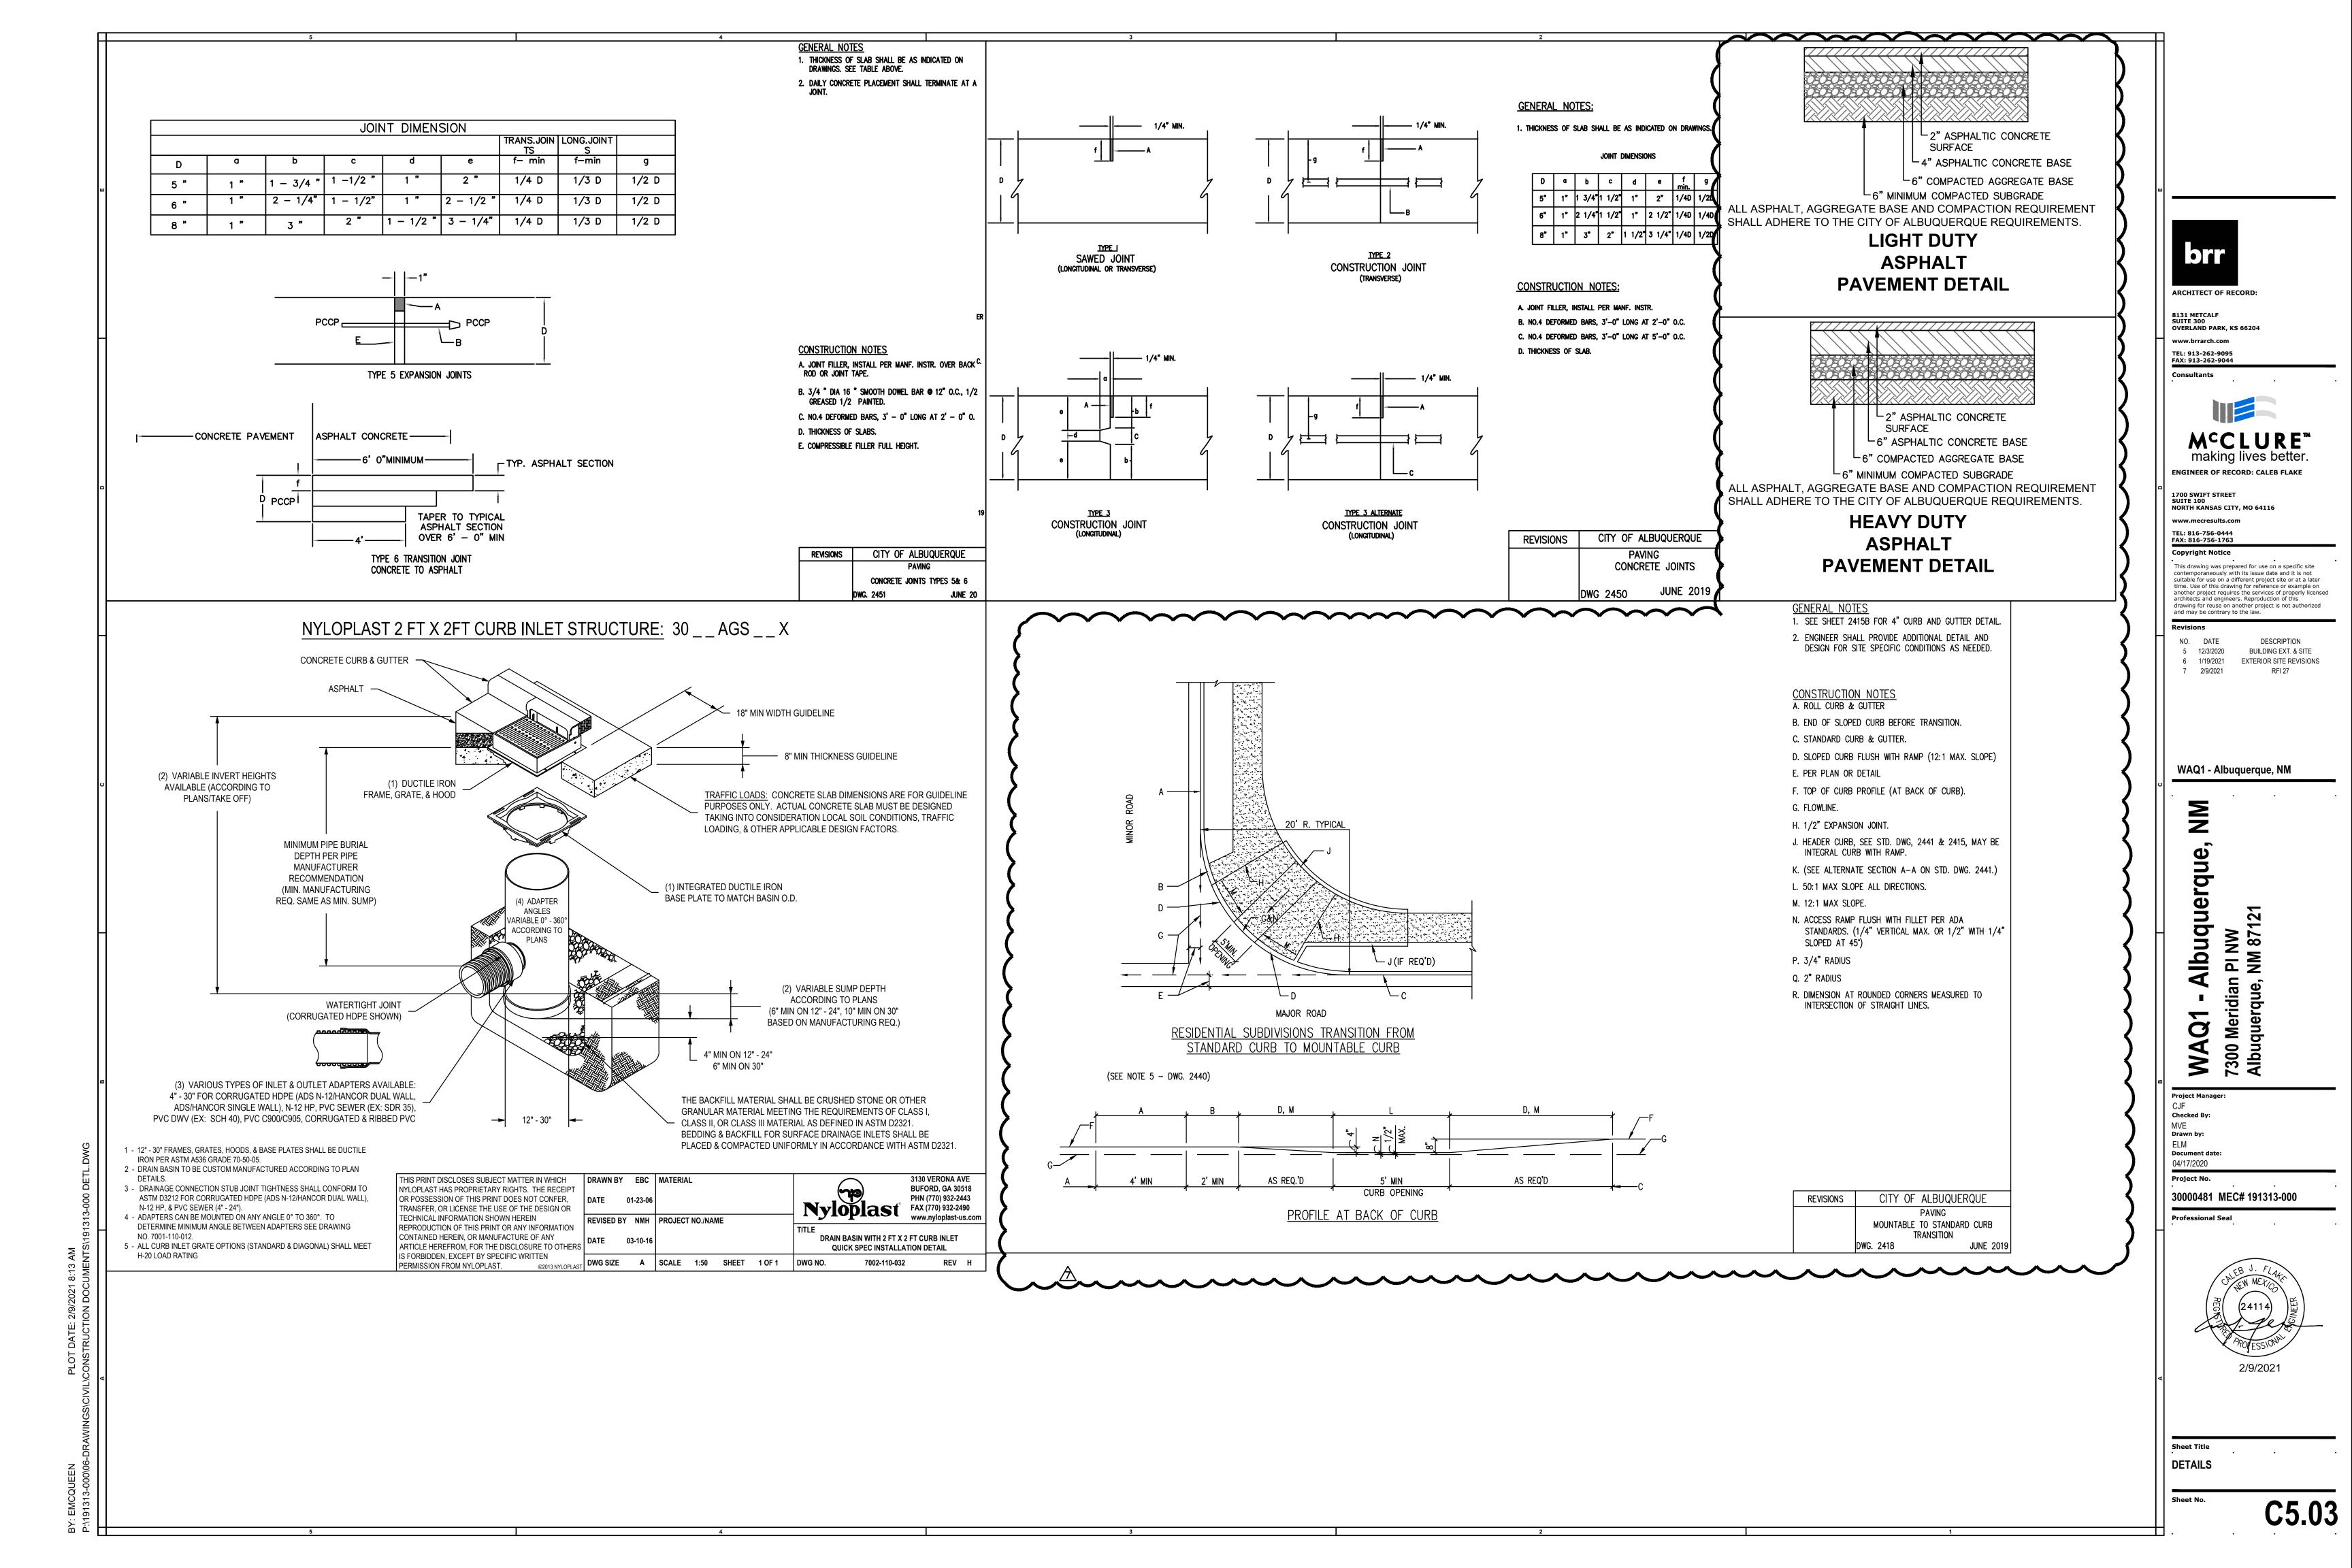

S-ILLUSTRATING TWO R/W CONDITIONS DWG. 2426 JUNE 2019

## GENERAL NOTES

- 1. FOR SIDEWALK CONSTRUCTION DETAILS, SEE CONSTRUCTION NOTE B, DWG. 2430.
- 2. USE WHERE AVAILABLE R/W EXISTS, TO BE DETERMINED BY THE ENGINEER.
- 3. PROVIDE 1/2" PREFORMED EXPANSION JOINT MATERIAL AROUND ALL POWER POLES AND FIRE HYDRANTS WITHIN THE SIDEWALK AREA.
- 4. PUBLIC SIDEWALK EASEMENT MAY BE REQUIRED IN RESTRICTED ROW SITUATIONS.

### CONSTRUCTION NOTES

- A. UTILITY POLE OR OTHER OBSTRUCTION.
- B. LEAVE 6" CLEARANCE ALL AROUND TREE TRUNK.
- C. TOP OF CURB.
- D. FIRE HYDRANT.
- E. 5' MIN. SIDEWALK WIDTH.
- F. BACK OF CURB.

REVISIONS

DWG. 2431

G. EXTERIOR EDGE OF SIDEWALK TO BE TANGENT TO ARCS.

CITY OF ALBUQUERQUE

PAVING

SIDEWALK OBSTRUCTIONS

H. 1/2" EXPANSION JOINT MATERIAL.



DETAILS

Sheet No.







|   | ELEVATION TABLE (NYLOPLAST DRAIN BASINS) |                 |         |         |           |       |              |
|---|------------------------------------------|-----------------|---------|---------|-----------|-------|--------------|
|   | POND                                     | OUTFLOW<br>NODE | "A"     | "B"     | "C"       | "A-C" | Orifice (in) |
|   | 1                                        | D1              | 5103.79 | 5101.31 | 5100.56   | 3.23  | 0.76         |
|   | 2                                        | L1              | 5105.53 | 5103.44 | 5102.69   | 2.84  | 0.76         |
|   | 3                                        | F1              | 5105.94 | 5103.96 | 5103.21   | 2.73  | 0.76         |
|   | 4                                        | K1