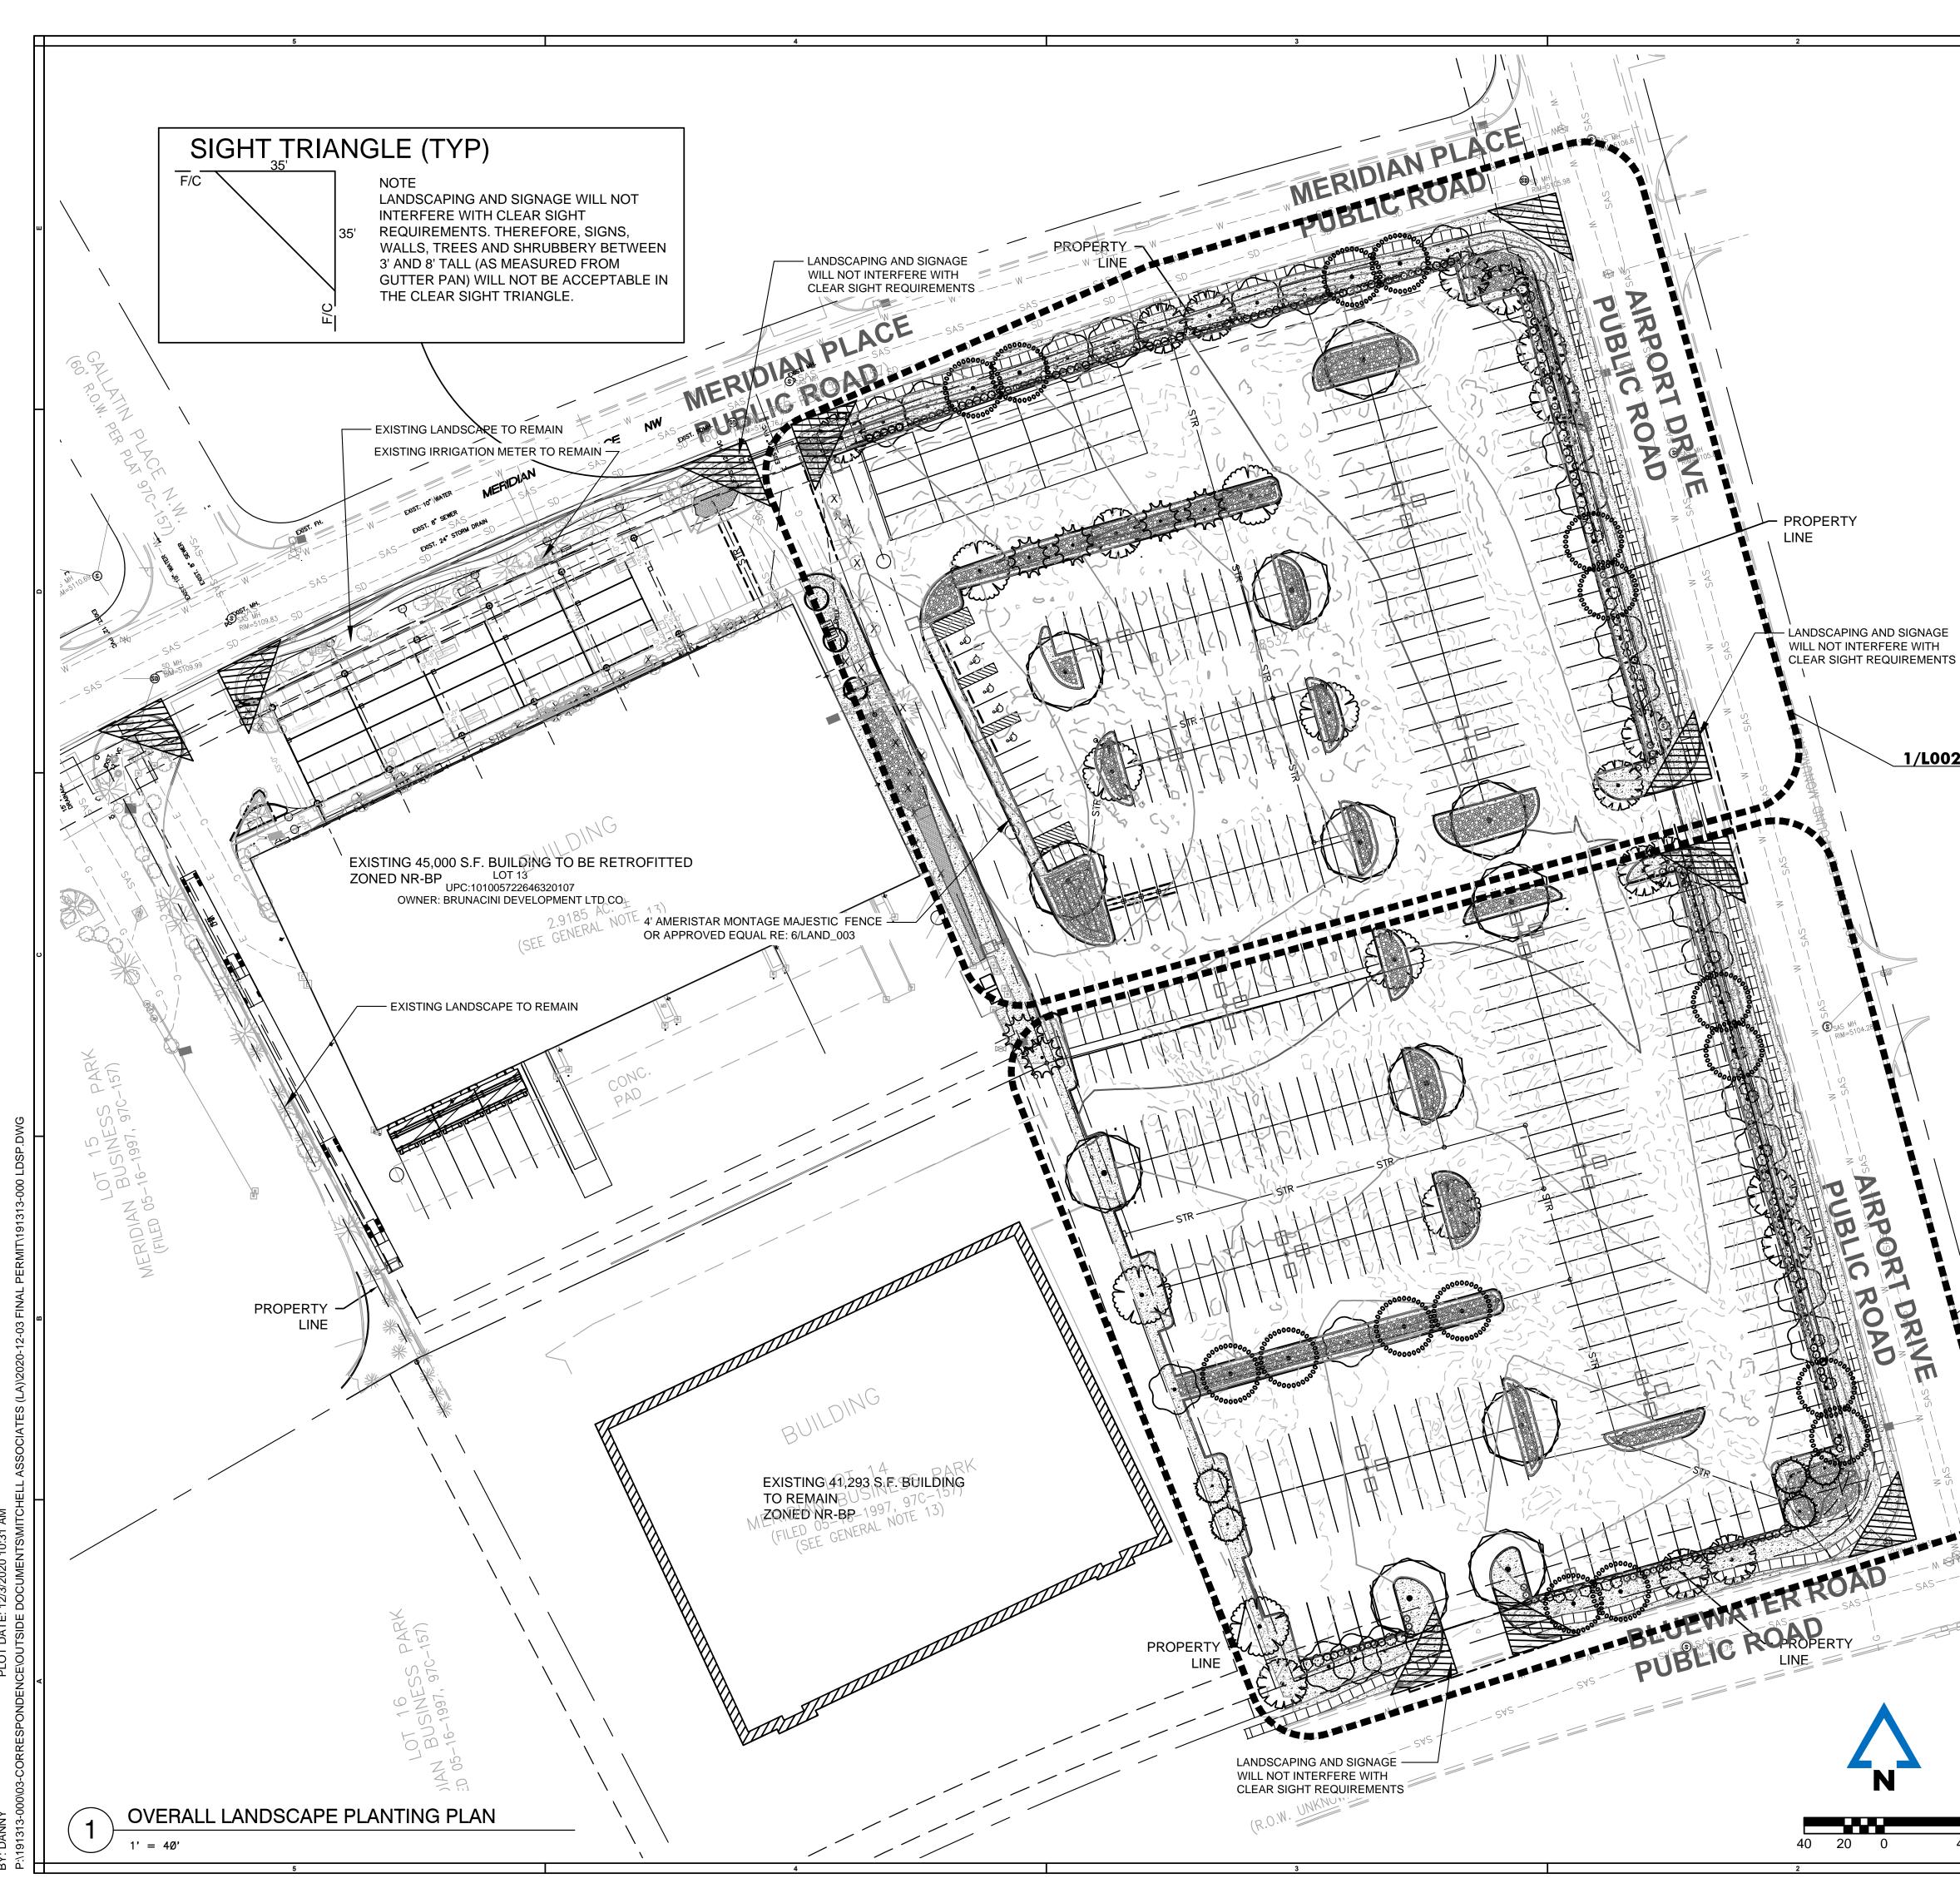

<u>1/L002</u>

1/L003

| LANDSCAPE REQUIREMENTS                                                          |                                 |                                                                                                     |                                                  |  |
|---------------------------------------------------------------------------------|---------------------------------|-----------------------------------------------------------------------------------------------------|--------------------------------------------------|--|
| PER THE ALBUQUERQUE, NEW MEXICO INTEG                                           | RATED DEVELOP                   | MENT ORDINANCE:                                                                                     |                                                  |  |
| AREA CALCULATION                                                                | REQUI                           | RED PROVIDED                                                                                        |                                                  |  |
| NET LOT AREA (IMPACTED LOTS 11 & 12 OI<br>(EXISTING LANDSCAPE TO REMAIN FOR LOT |                                 | N/A 235,655 SF<br>JDED IN CALCS)                                                                    |                                                  |  |
| REQUIRED LANDSCAPE (20% OF NET LOT AF                                           | EA)                             | 35,348 SF 39,956 SF                                                                                 |                                                  |  |
| VEGETATIVE COVER (75% OF REQUIRED LAND                                          | SCAPE) 26,511                   | SF 53,856 SF                                                                                        |                                                  |  |
| GROUNDCOVER (25% OF REQUIRED VEGETATI                                           | VE)                             | 6,627 SF 38,929 SF (CRUSHER FINE)<br>4,008 SF (SHRUB/GRASSES)                                       |                                                  |  |
| PER SECTION 5-6(D)(1)                                                           |                                 |                                                                                                     |                                                  |  |
| STREET TREES                                                                    | LENGTH                          | REQUIRED                                                                                            | PROVIDED                                         |  |
| AIRPORT DR.                                                                     | 764 LF                          | ONE TREE PER 25 LF FRONTAGE (31 TREES)                                                              | 31 NEW TREES                                     |  |
| MERIDIAN PL.                                                                    | 389 LF                          | ONE TREE PER 25 LF FRONTAGE (16 TREES)                                                              | 16 NEW TREES                                     |  |
| BLUEWATER RD.                                                                   | 296 L                           | F ONE TREE PER 25 LF FRONTAGE (12 TREES)                                                            | 12 NEW TREES                                     |  |
|                                                                                 |                                 |                                                                                                     |                                                  |  |
| PER SECTION 5-6(F)(2)                                                           |                                 |                                                                                                     |                                                  |  |
| INTERIOR PARKING LANDSCAPE                                                      | STALLS                          | REQUIRED                                                                                            | PROVIDED                                         |  |
| PARKING LOT                                                                     | 367                             | ONE TREE PER 10 STALLS (37 TREES)                                                                   | 37 NEW TREES                                     |  |
|                                                                                 |                                 |                                                                                                     |                                                  |  |
| PER ATRISCO BUSINESS PARK MASTER PLAN                                           | I                               |                                                                                                     |                                                  |  |
| LANDSCAPE STANDARDS                                                             |                                 |                                                                                                     |                                                  |  |
| PERIMETER PARKING LANDSCAPE                                                     | LF                              | REQUIRED                                                                                            | PROVIDED                                         |  |
| PARKING LOT PERIMETER NOT<br>ADJACENT TO ROAD                                   | 350                             | ONE TREE PER 40 LF (9 TREES)                                                                        | 9 NEW TREES                                      |  |
|                                                                                 |                                 |                                                                                                     |                                                  |  |
| STREET TREES                                                                    | LENGTH                          | REQUIRED                                                                                            | PROVIDED                                         |  |
| AIRPORT DR.                                                                     | 764 LF                          | ONE TREE PER 25 LF FRONTAGE (31 TREES)                                                              | 31 NEW TREES                                     |  |
| MERIDIAN PL.                                                                    | 389 LF                          | ONE TREE PER 25 LF FRONTAGE (16 TREES)                                                              | 16 NEW TREES                                     |  |
| BLUEWATER RD.                                                                   | 296 L                           | F ONE TREE PER 25 LF FRONTAGE (12 TREES)                                                            | 12 NEW TREES                                     |  |
| DECIDUOUS-EVERGREEN TREE RATIO                                                  | 89 TOTAL<br>TREES               | 30% TREES TO BE EVERGREEN (27 TREES)                                                                | 27 NEW EVERGREEN TREES<br>62 NEW DECIDUOUS TREES |  |
|                                                                                 |                                 | PLAN, SHEET 4 OF 10 "DEVELOPMENT SKETCHES" A                                                        |                                                  |  |
| UNDER THE SECTIONS TITLED "SCREENING/W                                          | ALLS AND FENC<br>F 4'. PER THIS | E", THIS DEVELOPMENT HAS ELECTED TO UTILIZE EXIS<br>SCREENING SECTION, "IF WALLS ARE NOT REQUIRED F | TING LANDSCAPE MATERIAL TO                       |  |