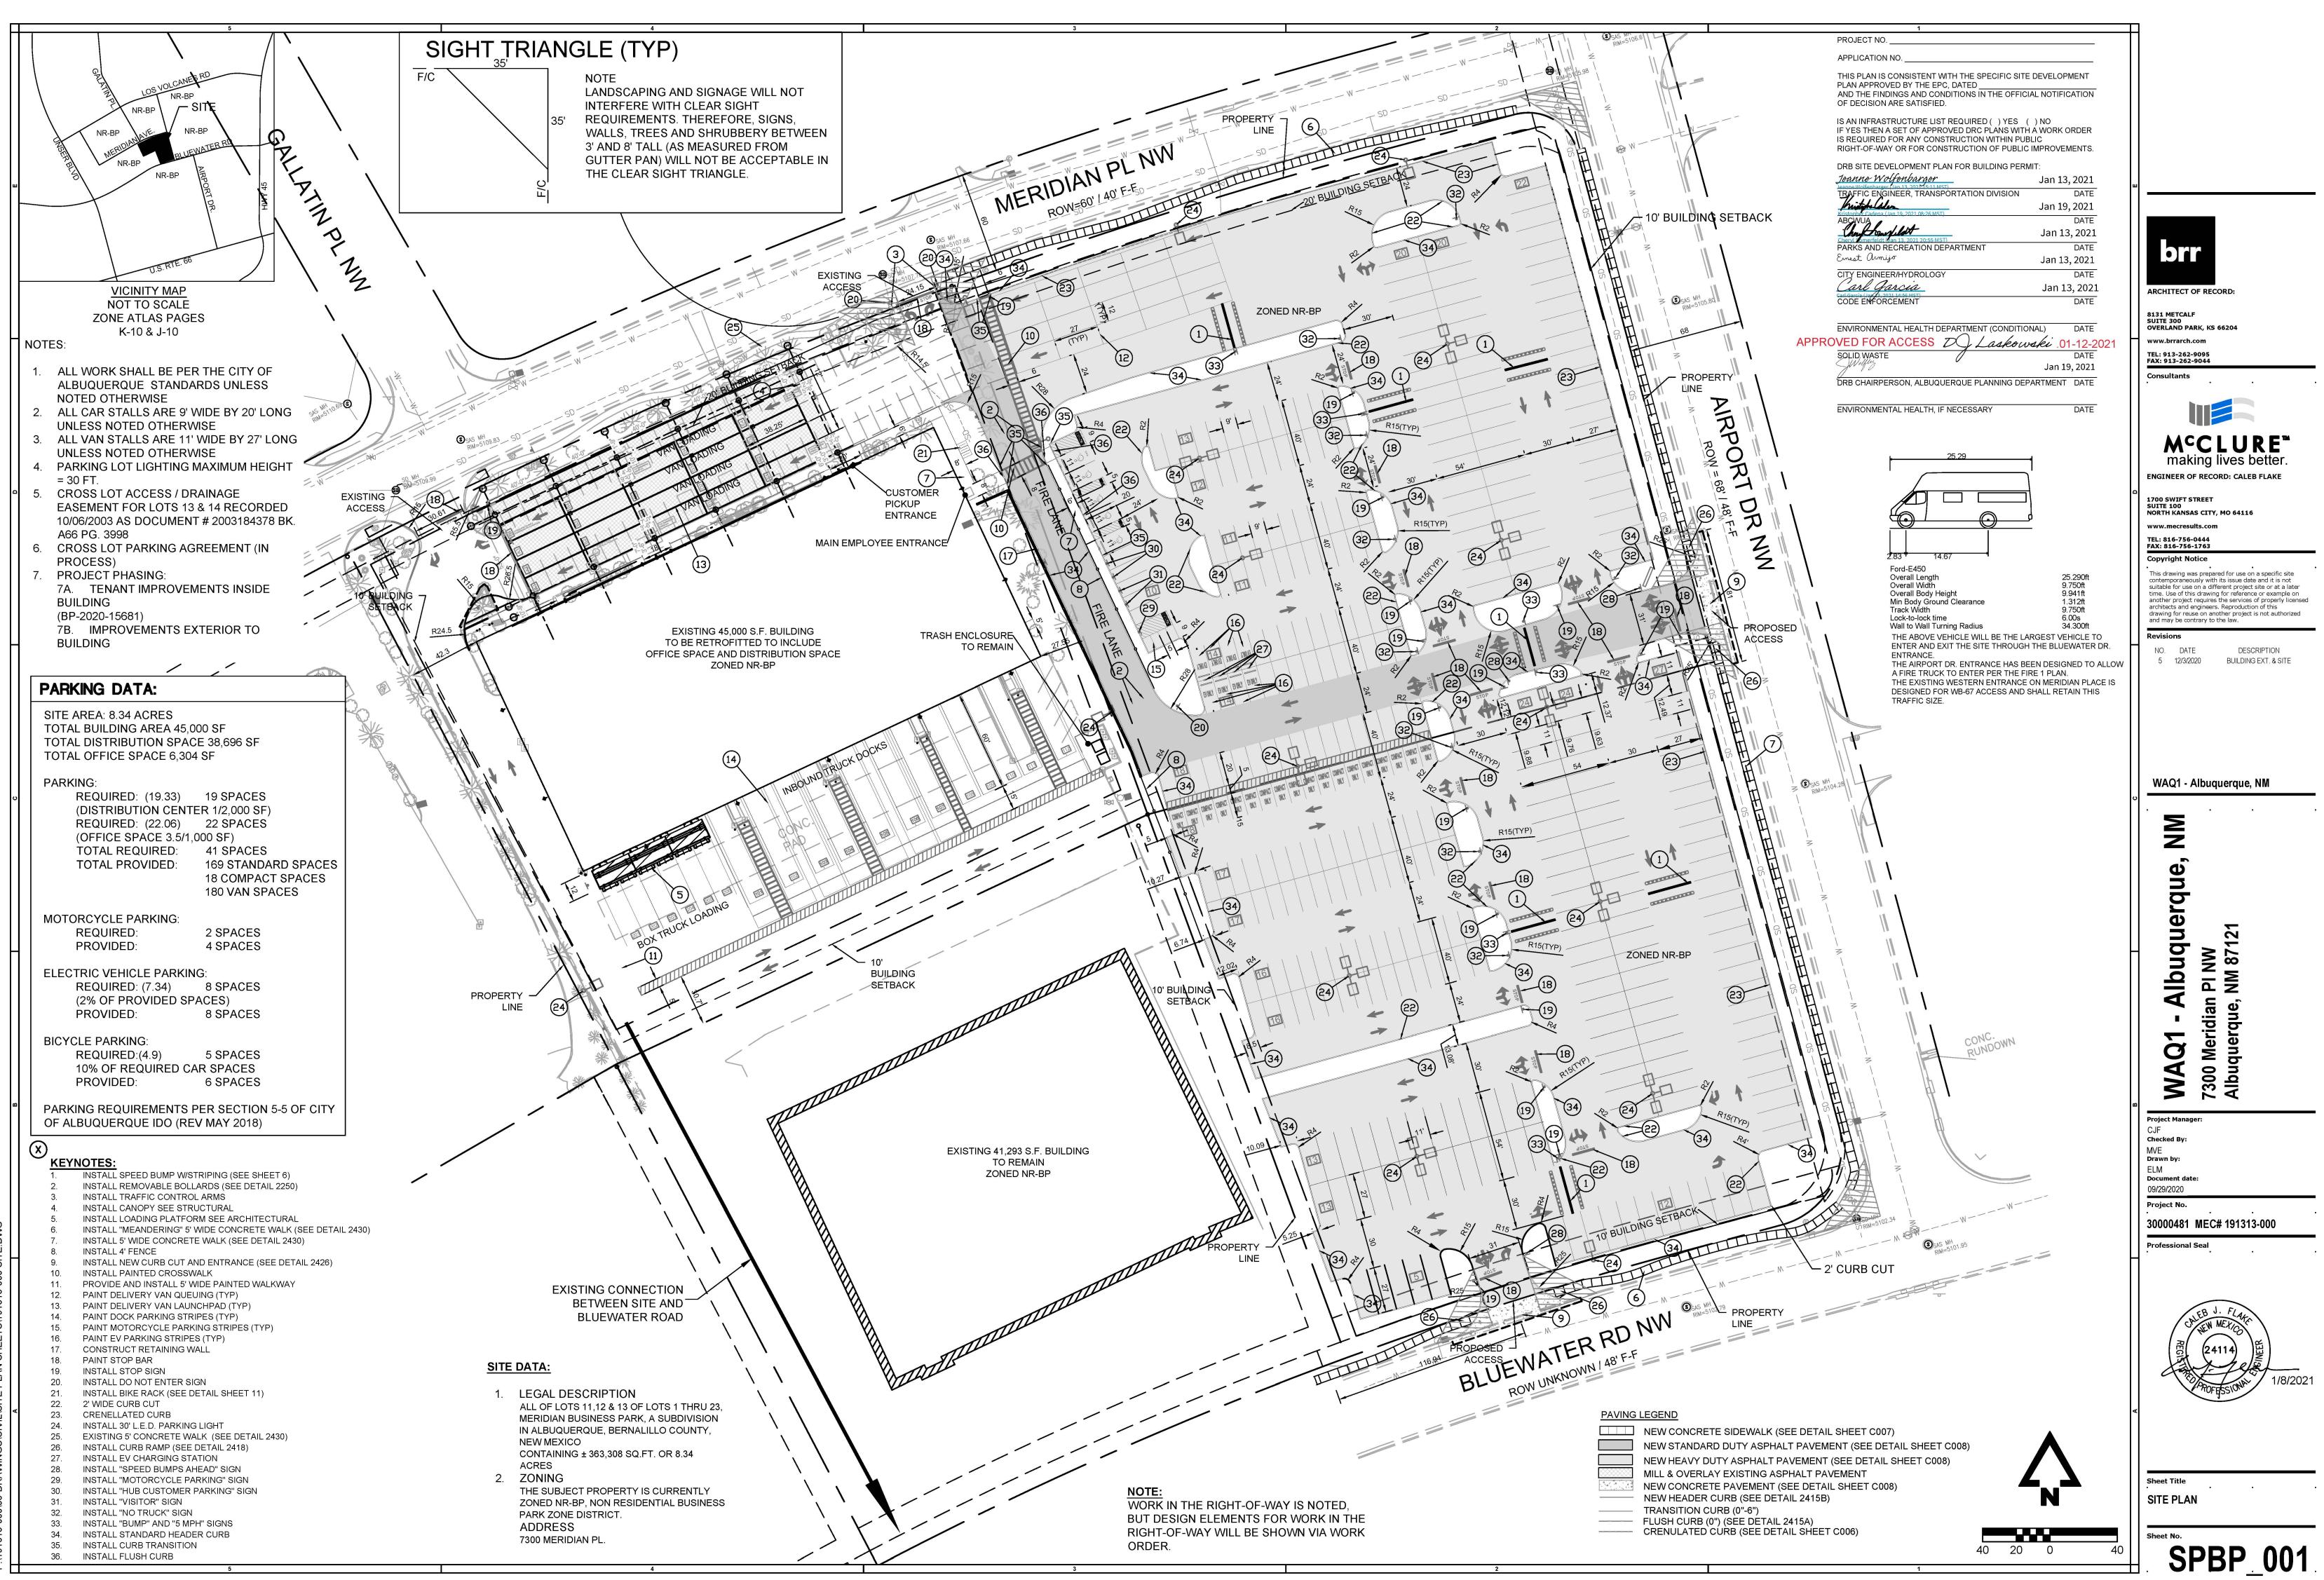

<u>1/L002</u>

1/L003

| LANDSCAPE REQUIREMENTS                                                          |                                 |                                                                                                     |                                                  |  |
|---------------------------------------------------------------------------------|---------------------------------|-----------------------------------------------------------------------------------------------------|--------------------------------------------------|--|
| PER THE ALBUQUERQUE, NEW MEXICO INTEG                                           | RATED DEVELOP                   | MENT ORDINANCE:                                                                                     |                                                  |  |
| AREA CALCULATION                                                                | REQUI                           | RED PROVIDED                                                                                        |                                                  |  |
| NET LOT AREA (IMPACTED LOTS 11 & 12 OI<br>(EXISTING LANDSCAPE TO REMAIN FOR LOT |                                 | N/A 235,655 SF<br>JDED IN CALCS)                                                                    |                                                  |  |
| REQUIRED LANDSCAPE (20% OF NET LOT AF                                           | EA)                             | 35,348 SF 39,956 SF                                                                                 |                                                  |  |
| VEGETATIVE COVER (75% OF REQUIRED LAND                                          | SCAPE) 26,511                   | SF 53,856 SF                                                                                        |                                                  |  |
| GROUNDCOVER (25% OF REQUIRED VEGETATI                                           | VE)                             | 6,627 SF 38,929 SF (CRUSHER FINE)<br>4,008 SF (SHRUB/GRASSES)                                       |                                                  |  |
| PER SECTION 5-6(D)(1)                                                           |                                 |                                                                                                     |                                                  |  |
| STREET TREES                                                                    | LENGTH                          | REQUIRED                                                                                            | PROVIDED                                         |  |
| AIRPORT DR.                                                                     | 764 LF                          | ONE TREE PER 25 LF FRONTAGE (31 TREES)                                                              | 31 NEW TREES                                     |  |
| MERIDIAN PL.                                                                    | 389 LF                          | ONE TREE PER 25 LF FRONTAGE (16 TREES)                                                              | 16 NEW TREES                                     |  |
| BLUEWATER RD.                                                                   | 296 L                           | F ONE TREE PER 25 LF FRONTAGE (12 TREES)                                                            | 12 NEW TREES                                     |  |
|                                                                                 |                                 |                                                                                                     |                                                  |  |
| PER SECTION 5-6(F)(2)                                                           |                                 |                                                                                                     |                                                  |  |
| INTERIOR PARKING LANDSCAPE                                                      | STALLS                          | REQUIRED                                                                                            | PROVIDED                                         |  |
| PARKING LOT                                                                     | 367                             | ONE TREE PER 10 STALLS (37 TREES)                                                                   | 37 NEW TREES                                     |  |
|                                                                                 |                                 |                                                                                                     |                                                  |  |
| PER ATRISCO BUSINESS PARK MASTER PLAN                                           | I                               |                                                                                                     |                                                  |  |
| LANDSCAPE STANDARDS                                                             |                                 |                                                                                                     |                                                  |  |
| PERIMETER PARKING LANDSCAPE                                                     | LF                              | REQUIRED                                                                                            | PROVIDED                                         |  |
| PARKING LOT PERIMETER NOT<br>ADJACENT TO ROAD                                   | 350                             | ONE TREE PER 40 LF (9 TREES)                                                                        | 9 NEW TREES                                      |  |
|                                                                                 |                                 |                                                                                                     |                                                  |  |
| STREET TREES                                                                    | LENGTH                          | REQUIRED                                                                                            | PROVIDED                                         |  |
| AIRPORT DR.                                                                     | 764 LF                          | ONE TREE PER 25 LF FRONTAGE (31 TREES)                                                              | 31 NEW TREES                                     |  |
| MERIDIAN PL.                                                                    | 389 LF                          | ONE TREE PER 25 LF FRONTAGE (16 TREES)                                                              | 16 NEW TREES                                     |  |
| BLUEWATER RD.                                                                   | 296 L                           | F ONE TREE PER 25 LF FRONTAGE (12 TREES)                                                            | 12 NEW TREES                                     |  |
| DECIDUOUS-EVERGREEN TREE RATIO                                                  | 89 TOTAL<br>TREES               | 30% TREES TO BE EVERGREEN (27 TREES)                                                                | 27 NEW EVERGREEN TREES<br>62 NEW DECIDUOUS TREES |  |
|                                                                                 |                                 | PLAN, SHEET 4 OF 10 "DEVELOPMENT SKETCHES" A                                                        |                                                  |  |
| UNDER THE SECTIONS TITLED "SCREENING/W                                          | ALLS AND FENC<br>F 4'. PER THIS | E", THIS DEVELOPMENT HAS ELECTED TO UTILIZE EXIS<br>SCREENING SECTION, "IF WALLS ARE NOT REQUIRED F | TING LANDSCAPE MATERIAL TO                       |  |