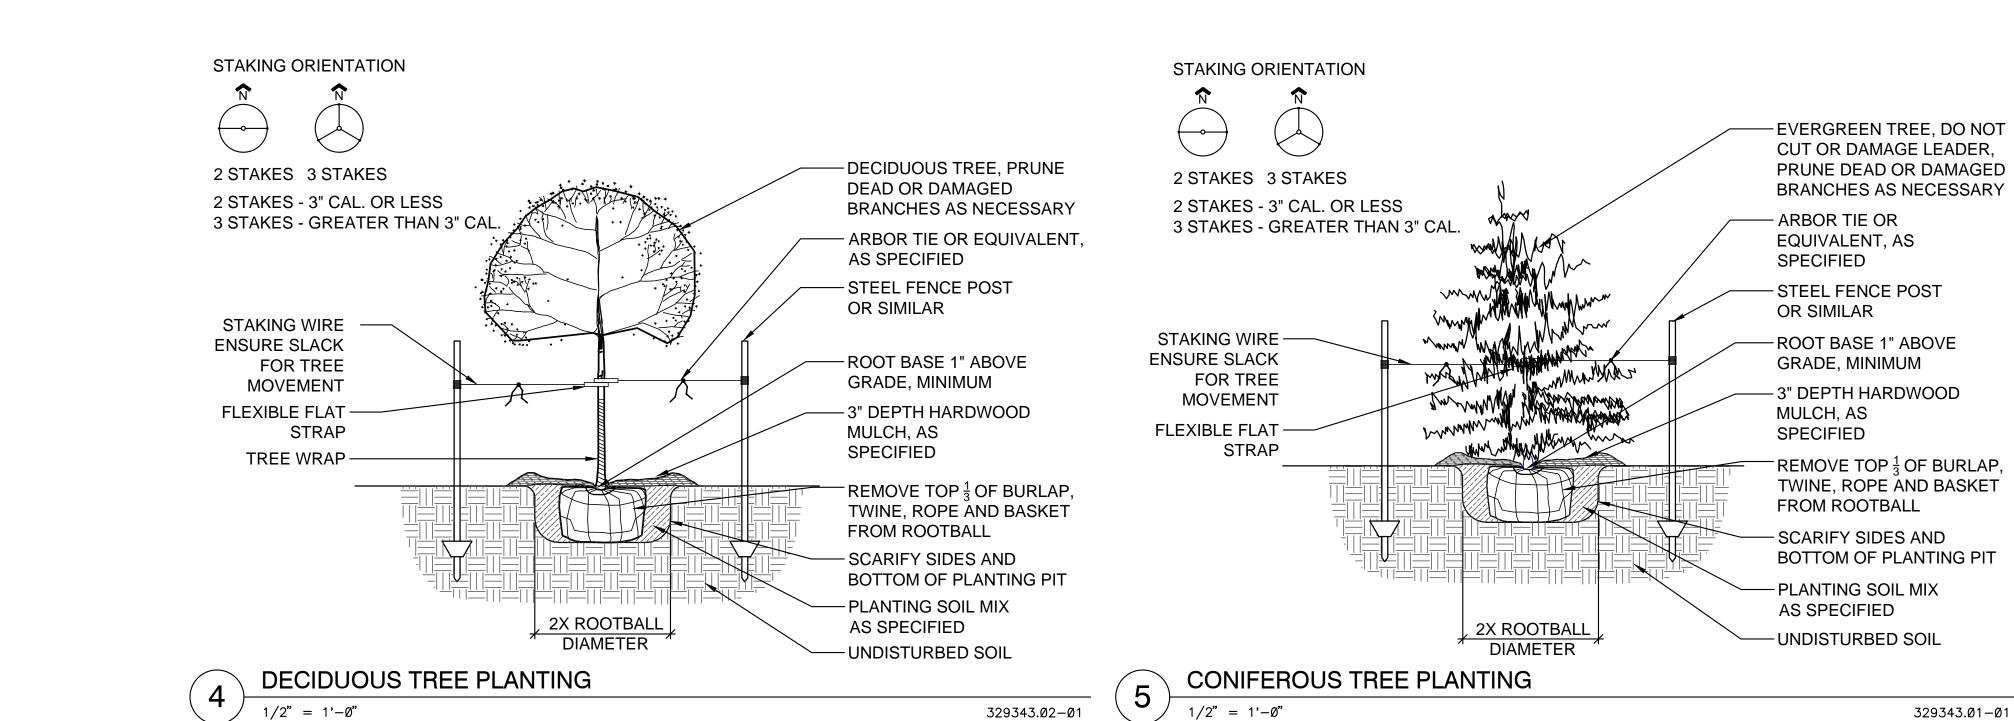

OUND COVERS

Rock Mulch / Santa Fe Brown Crusher Fine/Approved Equal 3" Depth Min.

BOTANICAL / COMMON NAME Cercis reniformis `Oklahoma` / Oklahoma Red Bud Juniperus deppeana / Alligator Juniper Pinus eldarica / Afghan Pine Pistacia chinensis / Chinese Pistache Quercus fusiformis / Texas Live Oak Quercus shumardii / Shumard Red Oak Sapindus drummondii / Western Soapberry Ulmus parvifolia / Chinese Lacebark Elm

BOTANICAL / COMMON NAME Arctostaphylos pungens / Point Leaf Manzanita

Baccharis sarothroides / Desertbroom Ericameria laricifolia / Turpentine Bush

Genista hispanica / Spanish Broom

BOTANICAL / COMMON NAME Muhlenbergia rigens / Deer Grass

BOTANICAL / COMMON NAME

Rock Mulch / Amaretto Brown 1``-4``/Approved Equal 4" Depth Min.



2 PLANT LEGEND (SEE FULL SCHEDULE ON L2.00) NTS



|                                   | PLANT SCH