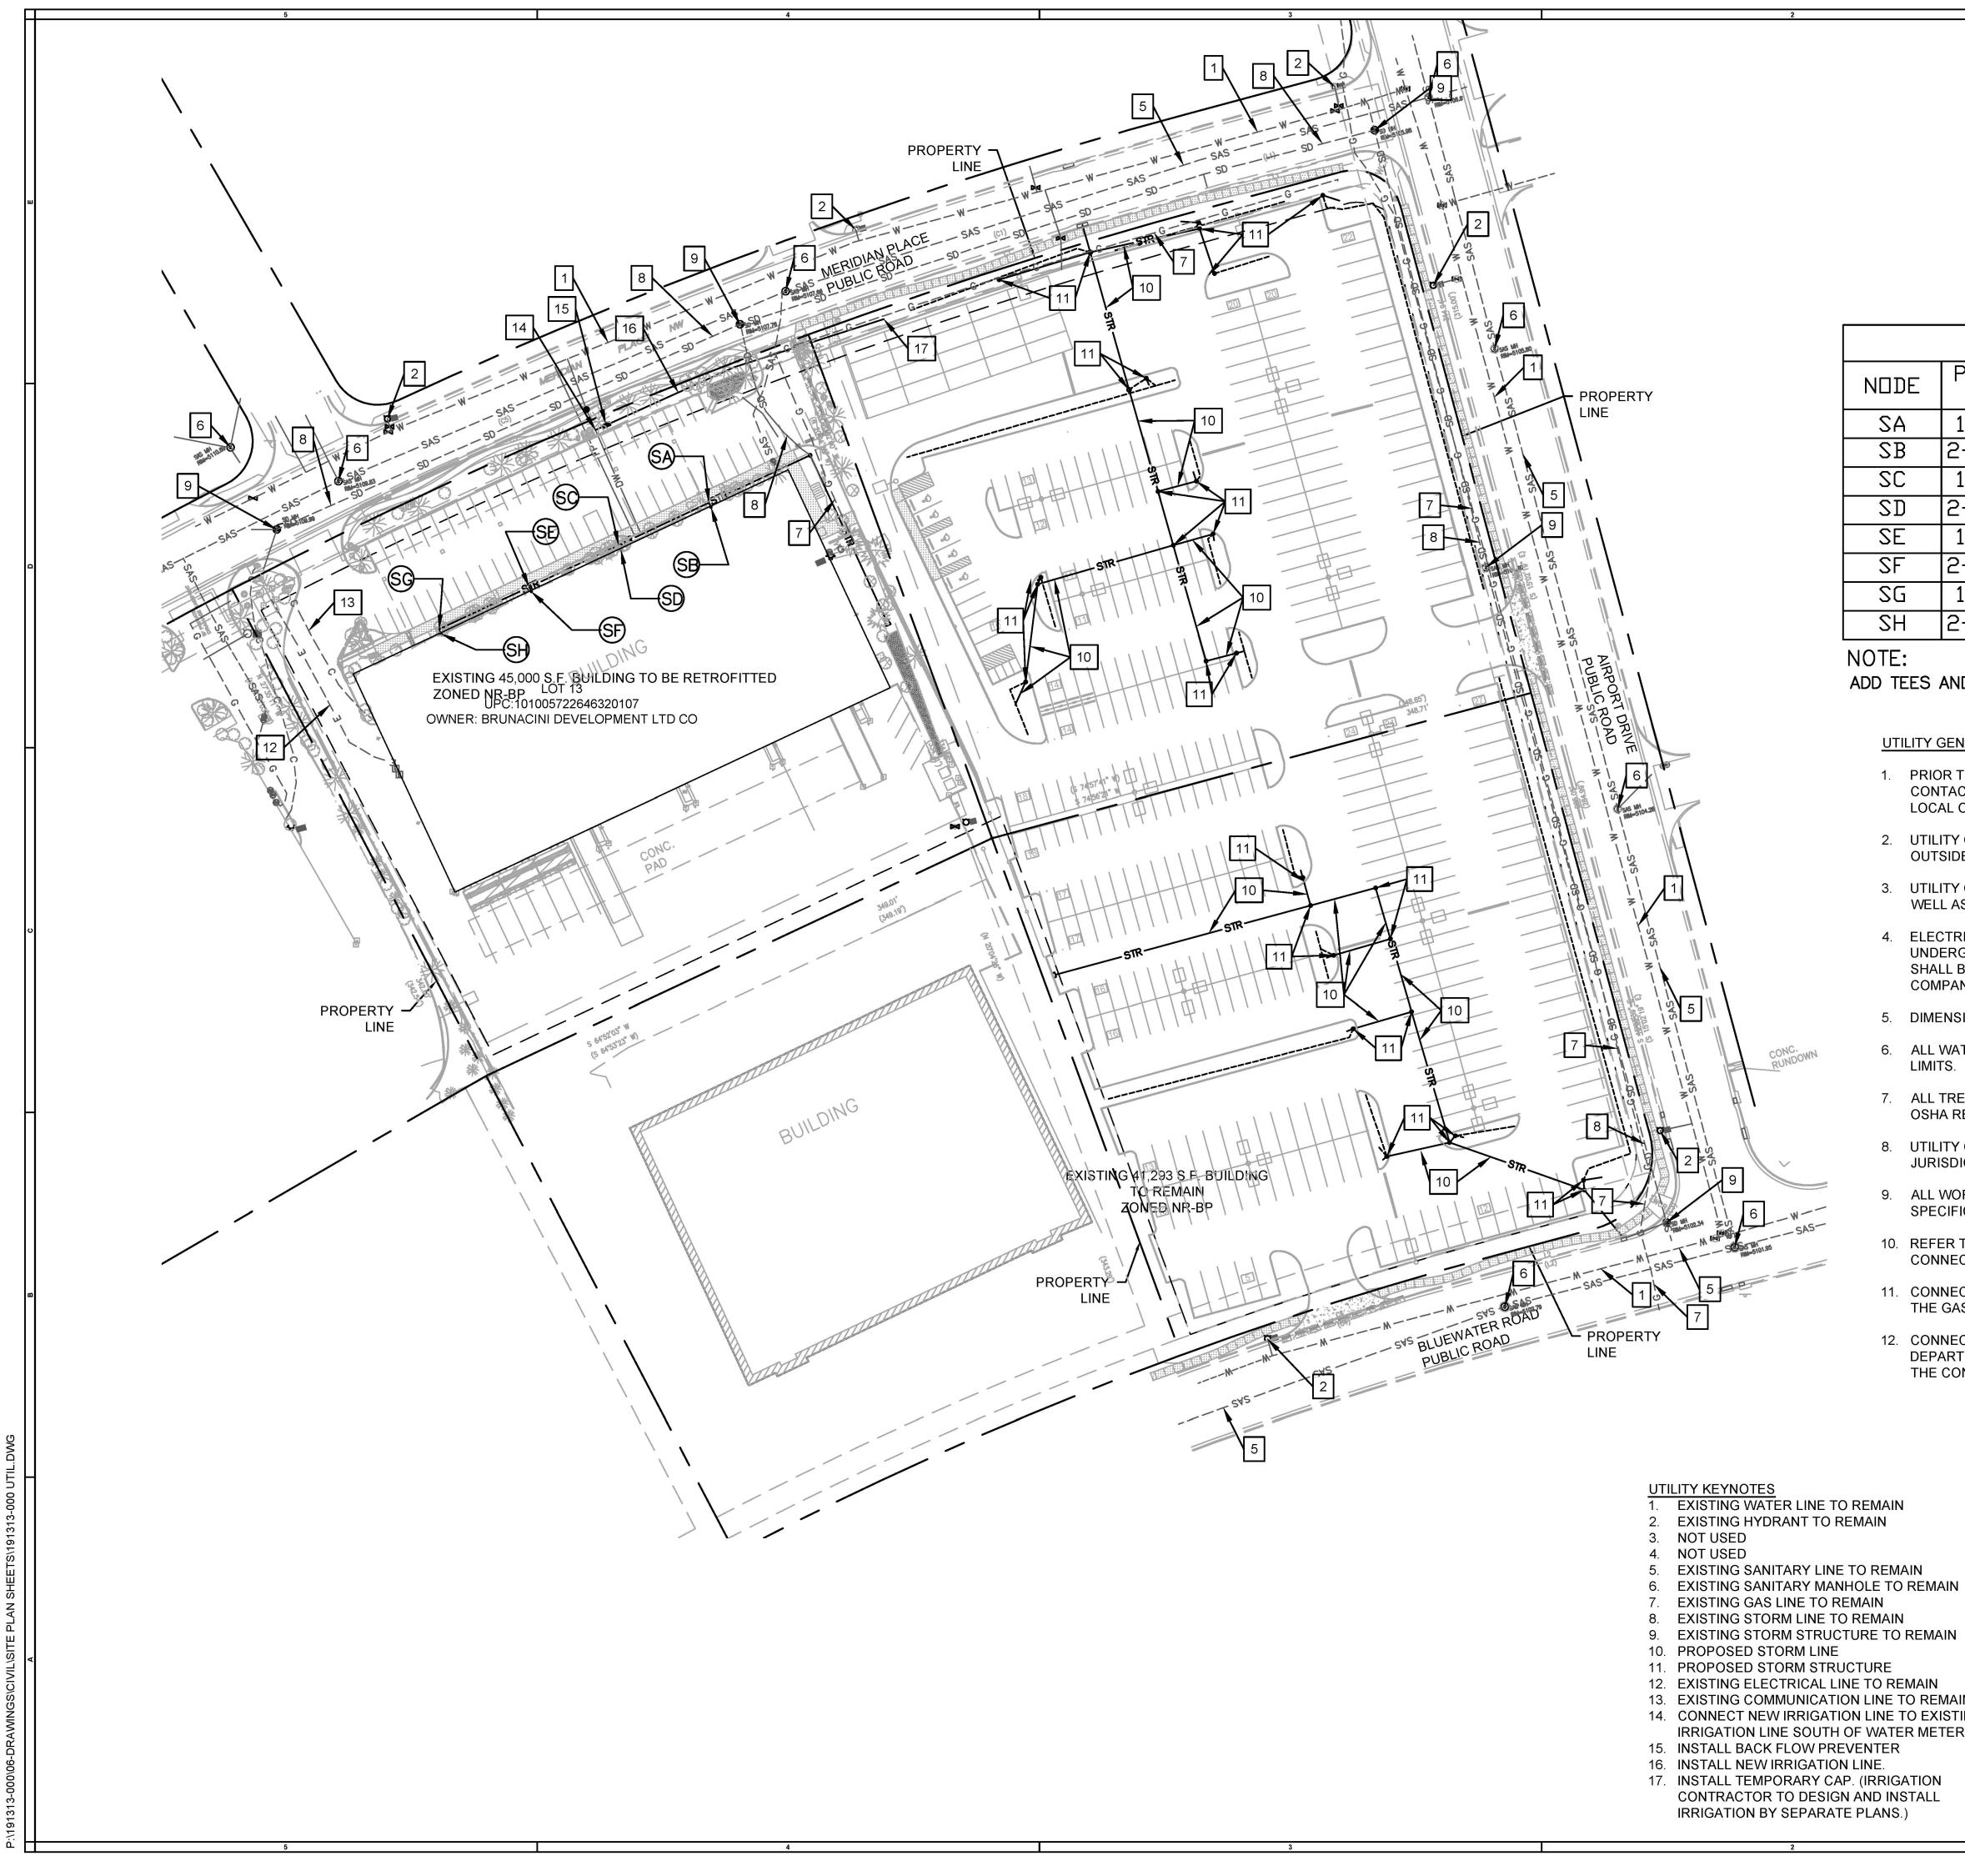

ORDINATED WITH THE LANDSCAPE ARCHITECT AND APPROVED BY THE CITY PRIOR TO PLANTING.

> 13. ALL PLANT MATERIALS AND IRRIGATION SYSTEM SHALL BE GUARANTEED FOR 1 YEAR FROM DATE OF SUBSTANTIAL COMPLETION, UNLESS OTHERWISE INDICATED IN THE SPECIFICATIONS. PLANT MATERIALS WILL BE ONE TIME REPLACEMENT AND RECORDS KEPT BY THE LANDSCAPE CONTRACTOR FOR ALL

14. CONTRACTOR SHALL REPORT SUBSURFACE SOIL OR DRAINAGE PROBLEMS TO THE LANDSCAPE ARCHITECT.

15. THIS LANDSCAPE PLAN IS DESIGNED TO BE IN CONFORMANCE WITH THE CITY OF ALBUQUERQUE, NEW MEXICO. THE LANDSCAPE ARCHITECT WILL COORDINATE CLOSELY WITH THE CITY OF ALBUQUERQUE, NEW MEXICO TO MAKE SURE FINAL DEVELOPMENT AND PERMIT PLANS ARE IN CONFORMANCE WITH THIS CODE.

6









MCQUEEN 1313-000/06-DRAMINGS/CIVIL/CONSTRLICTION DOCLIMEN









C2.04





|    | DOWNSPOUT DATA TABLE |          |                |                 |       |  |  |
|----|----------------------|----------|----------------|-----------------|-------|--|--|
| DE | PIPE DIA.<br>DUT     | FLOWLINE | TOP OF<br>PIPE | FINISH<br>GRADE | C⊡∨ER |  |  |
| 4  | 12" HDPE             | 5104.50  | 5105.50        | 5109.01         | 3.51  |  |  |
| В  | 2-4" HDPE            | 5104.52  | 5105.52        | 5109.16         | 3.64  |  |  |
| )  | 12" HDPE             | 5105.00  | 5106.00        | 5108.90         | 2.90  |  |  |
| D  | 2-4" HDPE            | 5105.20  | 5106.02        | 5109.13         | 3.11  |  |  |
| _  | 12" HDPE             | 5105.50  | 5106.50        | 5109.08         | 2.58  |  |  |
| -  | 2-4" HDPE            | 5105.52  | 5106.52        | 5108.91         |