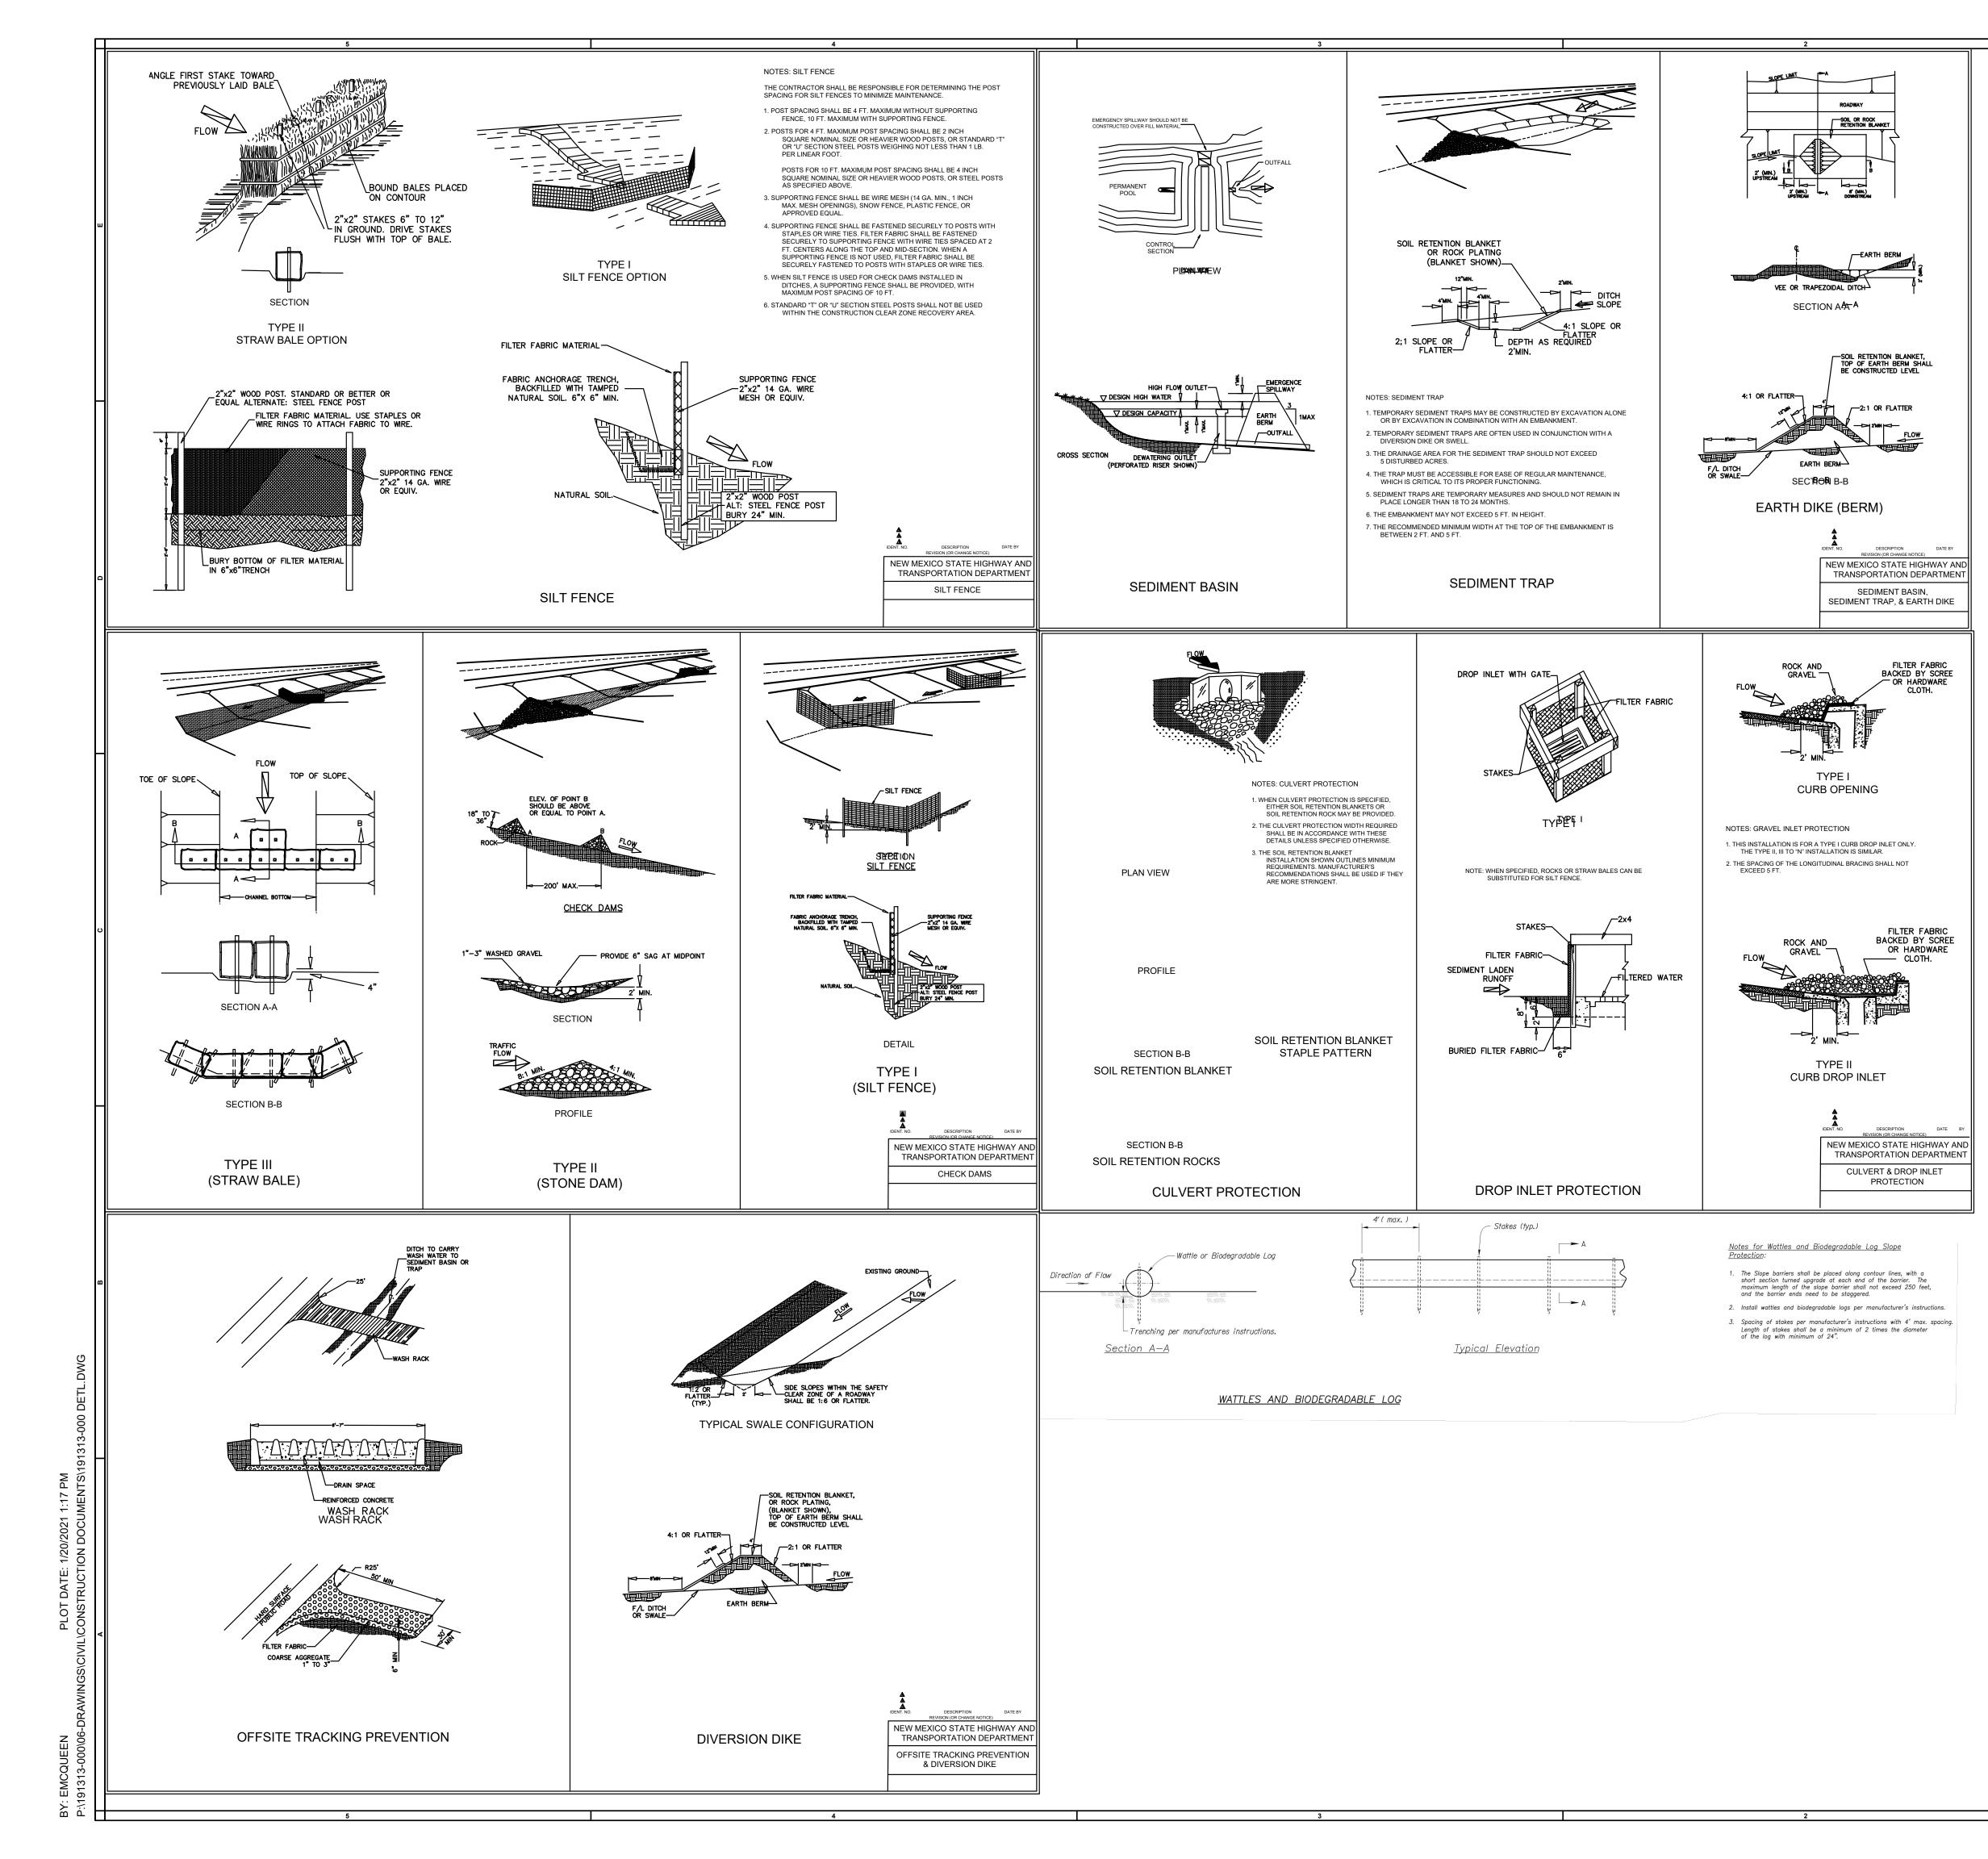

<u>1/L002</u>

1/L003

| LANDSCAPE REQUIREMENTS                                                          |                                 |                                                                                                     |                                                  |  |
|---------------------------------------------------------------------------------|---------------------------------|-----------------------------------------------------------------------------------------------------|--------------------------------------------------|--|
| PER THE ALBUQUERQUE, NEW MEXICO INTEG                                           | RATED DEVELOP                   | MENT ORDINANCE:                                                                                     |                                                  |  |
| AREA CALCULATION                                                                | REQUI                           | RED PROVIDED                                                                                        |                                                  |  |
| NET LOT AREA (IMPACTED LOTS 11 & 12 OI<br>(EXISTING LANDSCAPE TO REMAIN FOR LOT |                                 | N/A 235,655 SF<br>JDED IN CALCS)                                                                    |                                                  |  |
| REQUIRED LANDSCAPE (20% OF NET LOT AF                                           | EA)                             | 35,348 SF 39,956 SF                                                                                 |                                                  |  |
| VEGETATIVE COVER (75% OF REQUIRED LAND                                          | SCAPE) 26,511                   | SF 53,856 SF                                                                                        |                                                  |  |
| GROUNDCOVER (25% OF REQUIRED VEGETATI                                           | VE)                             | 6,627 SF 38,929 SF (CRUSHER FINE)<br>4,008 SF (SHRUB/GRASSES)                                       |                                                  |  |
| PER SECTION 5-6(D)(1)                                                           |                                 |                                                                                                     |                                                  |  |
| STREET TREES                                                                    | LENGTH                          | REQUIRED                                                                                            | PROVIDED                                         |  |
| AIRPORT DR.                                                                     | 764 LF                          | ONE TREE PER 25 LF FRONTAGE (31 TREES)                                                              | 31 NEW TREES                                     |  |
| MERIDIAN PL.                                                                    | 389 LF                          | ONE TREE PER 25 LF FRONTAGE (16 TREES)                                                              | 16 NEW TREES                                     |  |
| BLUEWATER RD.                                                                   | 296 L                           | F ONE TREE PER 25 LF FRONTAGE (12 TREES)                                                            | 12 NEW TREES                                     |  |
|                                                                                 |                                 |                                                                                                     |                                                  |  |
| PER SECTION 5-6(F)(2)                                                           |                                 |                                                                                                     |                                                  |  |
| INTERIOR PARKING LANDSCAPE                                                      | STALLS                          | REQUIRED                                                                                            | PROVIDED                                         |  |
| PARKING LOT                                                                     | 367                             | ONE TREE PER 10 STALLS (37 TREES)                                                                   | 37 NEW TREES                                     |  |
|                                                                                 |                                 |                                                                                                     |                                                  |  |
| PER ATRISCO BUSINESS PARK MASTER PLAN                                           | I                               |                                                                                                     |                                                  |  |
| LANDSCAPE STANDARDS                                                             |                                 |                                                                                                     |                                                  |  |
| PERIMETER PARKING LANDSCAPE                                                     | LF                              | REQUIRED                                                                                            | PROVIDED                                         |  |
| PARKING LOT PERIMETER NOT<br>ADJACENT TO ROAD                                   | 350                             | ONE TREE PER 40 LF (9 TREES)                                                                        | 9 NEW TREES                                      |  |
|                                                                                 |                                 |                                                                                                     |                                                  |  |
| STREET TREES                                                                    | LENGTH                          | REQUIRED                                                                                            | PROVIDED                                         |  |
| AIRPORT DR.                                                                     | 764 LF                          | ONE TREE PER 25 LF FRONTAGE (31 TREES)                                                              | 31 NEW TREES                                     |  |
| MERIDIAN PL.                                                                    | 389 LF                          | ONE TREE PER 25 LF FRONTAGE (16 TREES)                                                              | 16 NEW TREES                                     |  |
| BLUEWATER RD.                                                                   | 296 L                           | F ONE TREE PER 25 LF FRONTAGE (12 TREES)                                                            | 12 NEW TREES                                     |  |
| DECIDUOUS-EVERGREEN TREE RATIO                                                  | 89 TOTAL<br>TREES               | 30% TREES TO BE EVERGREEN (27 TREES)                                                                | 27 NEW EVERGREEN TREES<br>62 NEW DECIDUOUS TREES |  |
|                                                                                 |                                 | PLAN, SHEET 4 OF 10 "DEVELOPMENT SKETCHES" A                                                        |                                                  |  |
| UNDER THE SECTIONS TITLED "SCREENING/W                                          | ALLS AND FENC<br>F 4'. PER THIS | E", THIS DEVELOPMENT HAS ELECTED TO UTILIZE EXIS<br>SCREENING SECTION, "IF WALLS ARE NOT REQUIRED F | TING LANDSCAPE MATERIAL TO                       |  |