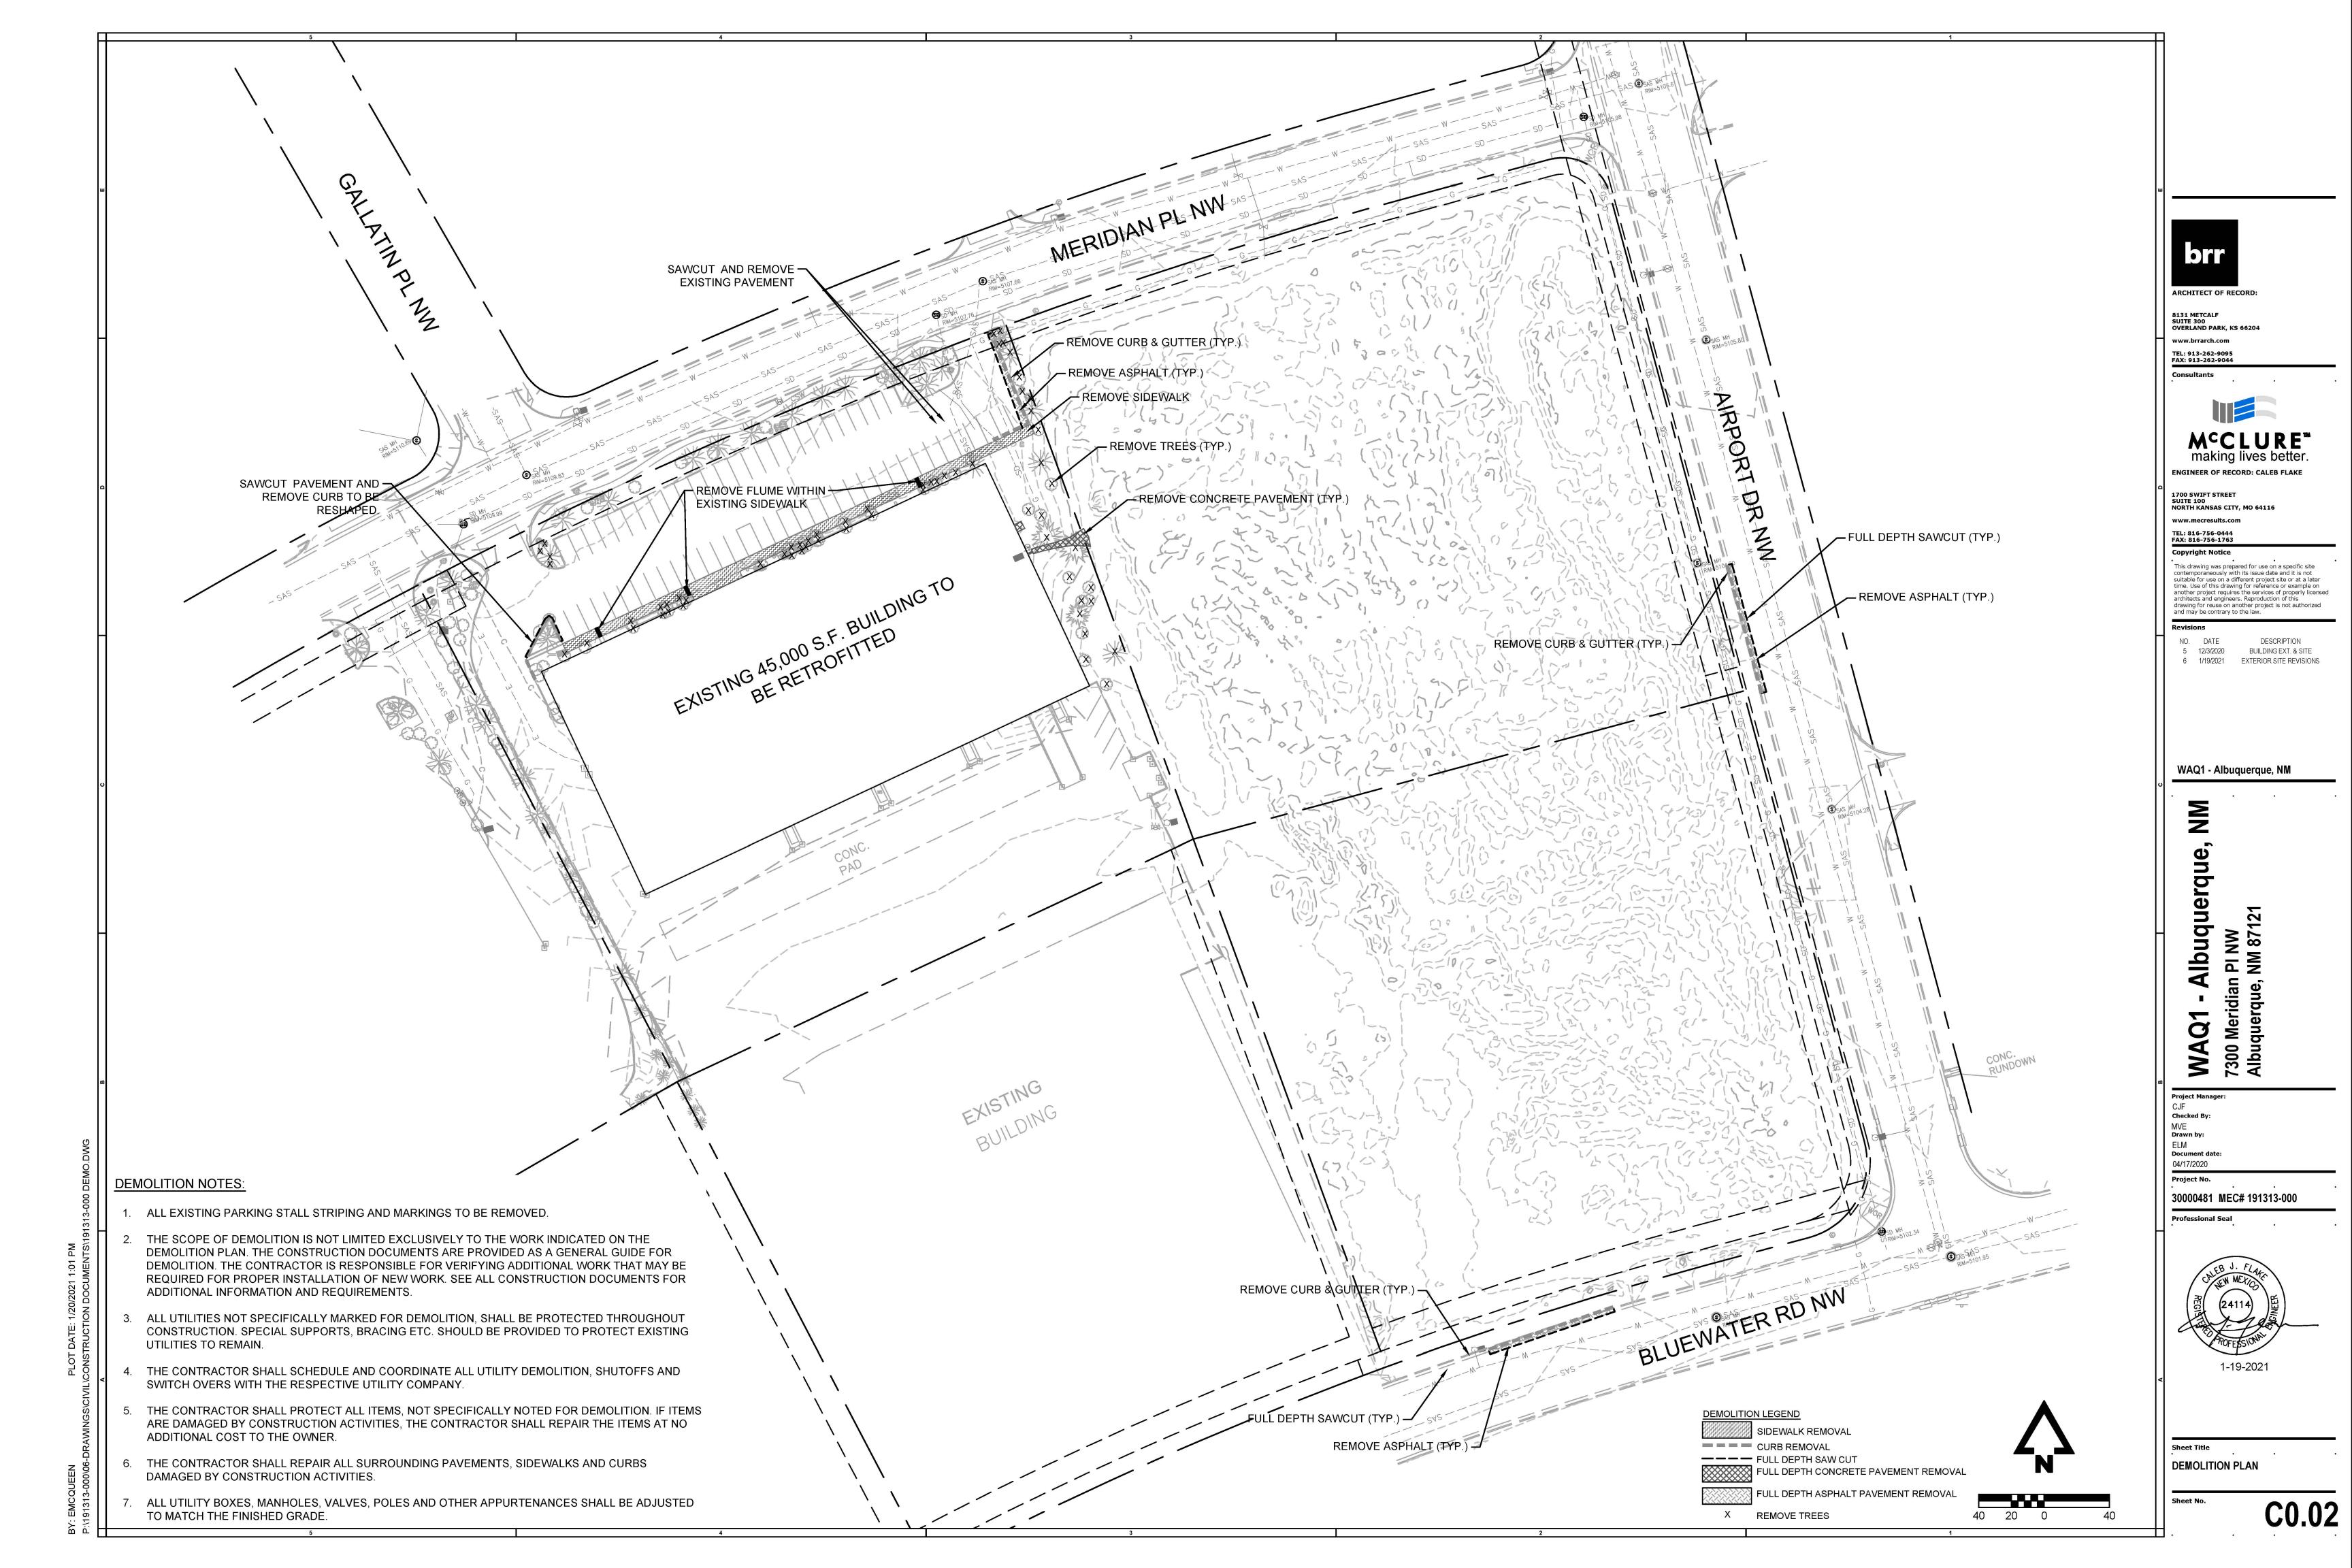

OCATIONS PRIOR TO PLANTING AND ANY MODIFICATIONS TO TREE LOCATIONS SHALL BE COORDINATED WITH THE LANDSCAPE ARCHITECT AND APPROVED BY THE CITY PRIOR TO PLANTING.

> 13. ALL PLANT MATERIALS AND IRRIGATION SYSTEM SHALL BE GUARANTEED FOR 1 YEAR FROM DATE OF SUBSTANTIAL COMPLETION, UNLESS OTHERWISE INDICATED IN THE SPECIFICATIONS. PLANT MATERIALS WILL BE ONE TIME REPLACEMENT AND RECORDS KEPT BY THE LANDSCAPE CONTRACTOR FOR ALL

14. CONTRACTOR SHALL REPORT SUBSURFACE SOIL OR DRAINAGE PROBLEMS TO THE LANDSCAPE ARCHITECT.

15. THIS LANDSCAPE PLAN IS DESIGNED TO BE IN CONFORMANCE WITH THE CITY OF ALBUQUERQUE, NEW MEXICO. THE LANDSCAPE ARCHITECT WILL COORDINATE CLOSELY WITH THE CITY OF ALBUQUERQUE, NEW MEXICO TO MAKE SURE FINAL DEVELOPMENT AND PERMIT PLANS ARE IN CONFORMANCE WITH THIS CODE.

6









MCQUEEN 1313-000/06-DRAMINGS/CIVIL/CONSTRLICTION DOCLIMEN









C2.04





|    | DOWNSPOUT DATA TABLE |          |                |                 |       |  |  |
|----|----------------------|----------|----------------|-----------------|-------|--|--|
| DE | PIPE DIA.<br>DUT     | FLOWLINE | TOP OF<br>PIPE | FINISH<br>GRADE | C⊡∨ER |  |  |
| 4  | 12" HDPE             | 5104.50  | 5105.50        | 5109.01         | 3.51  |  |  |
| В  | 2-4" HDPE            | 5104.52  | 5105.52        | 5109.16         | 3.64  |  |  |
| )  | 12" HDPE             | 5105.00  | 5106.00        | 5108.90         | 2.90  |  |  |
| D  | 2-4" HDPE            | 5105.20  | 5106.02        | 5109.13         | 3.11  |  |  |
| _  | 12" HDPE             | 5105.50  | 5106.50        | 5109.08         | 2.58  |  |