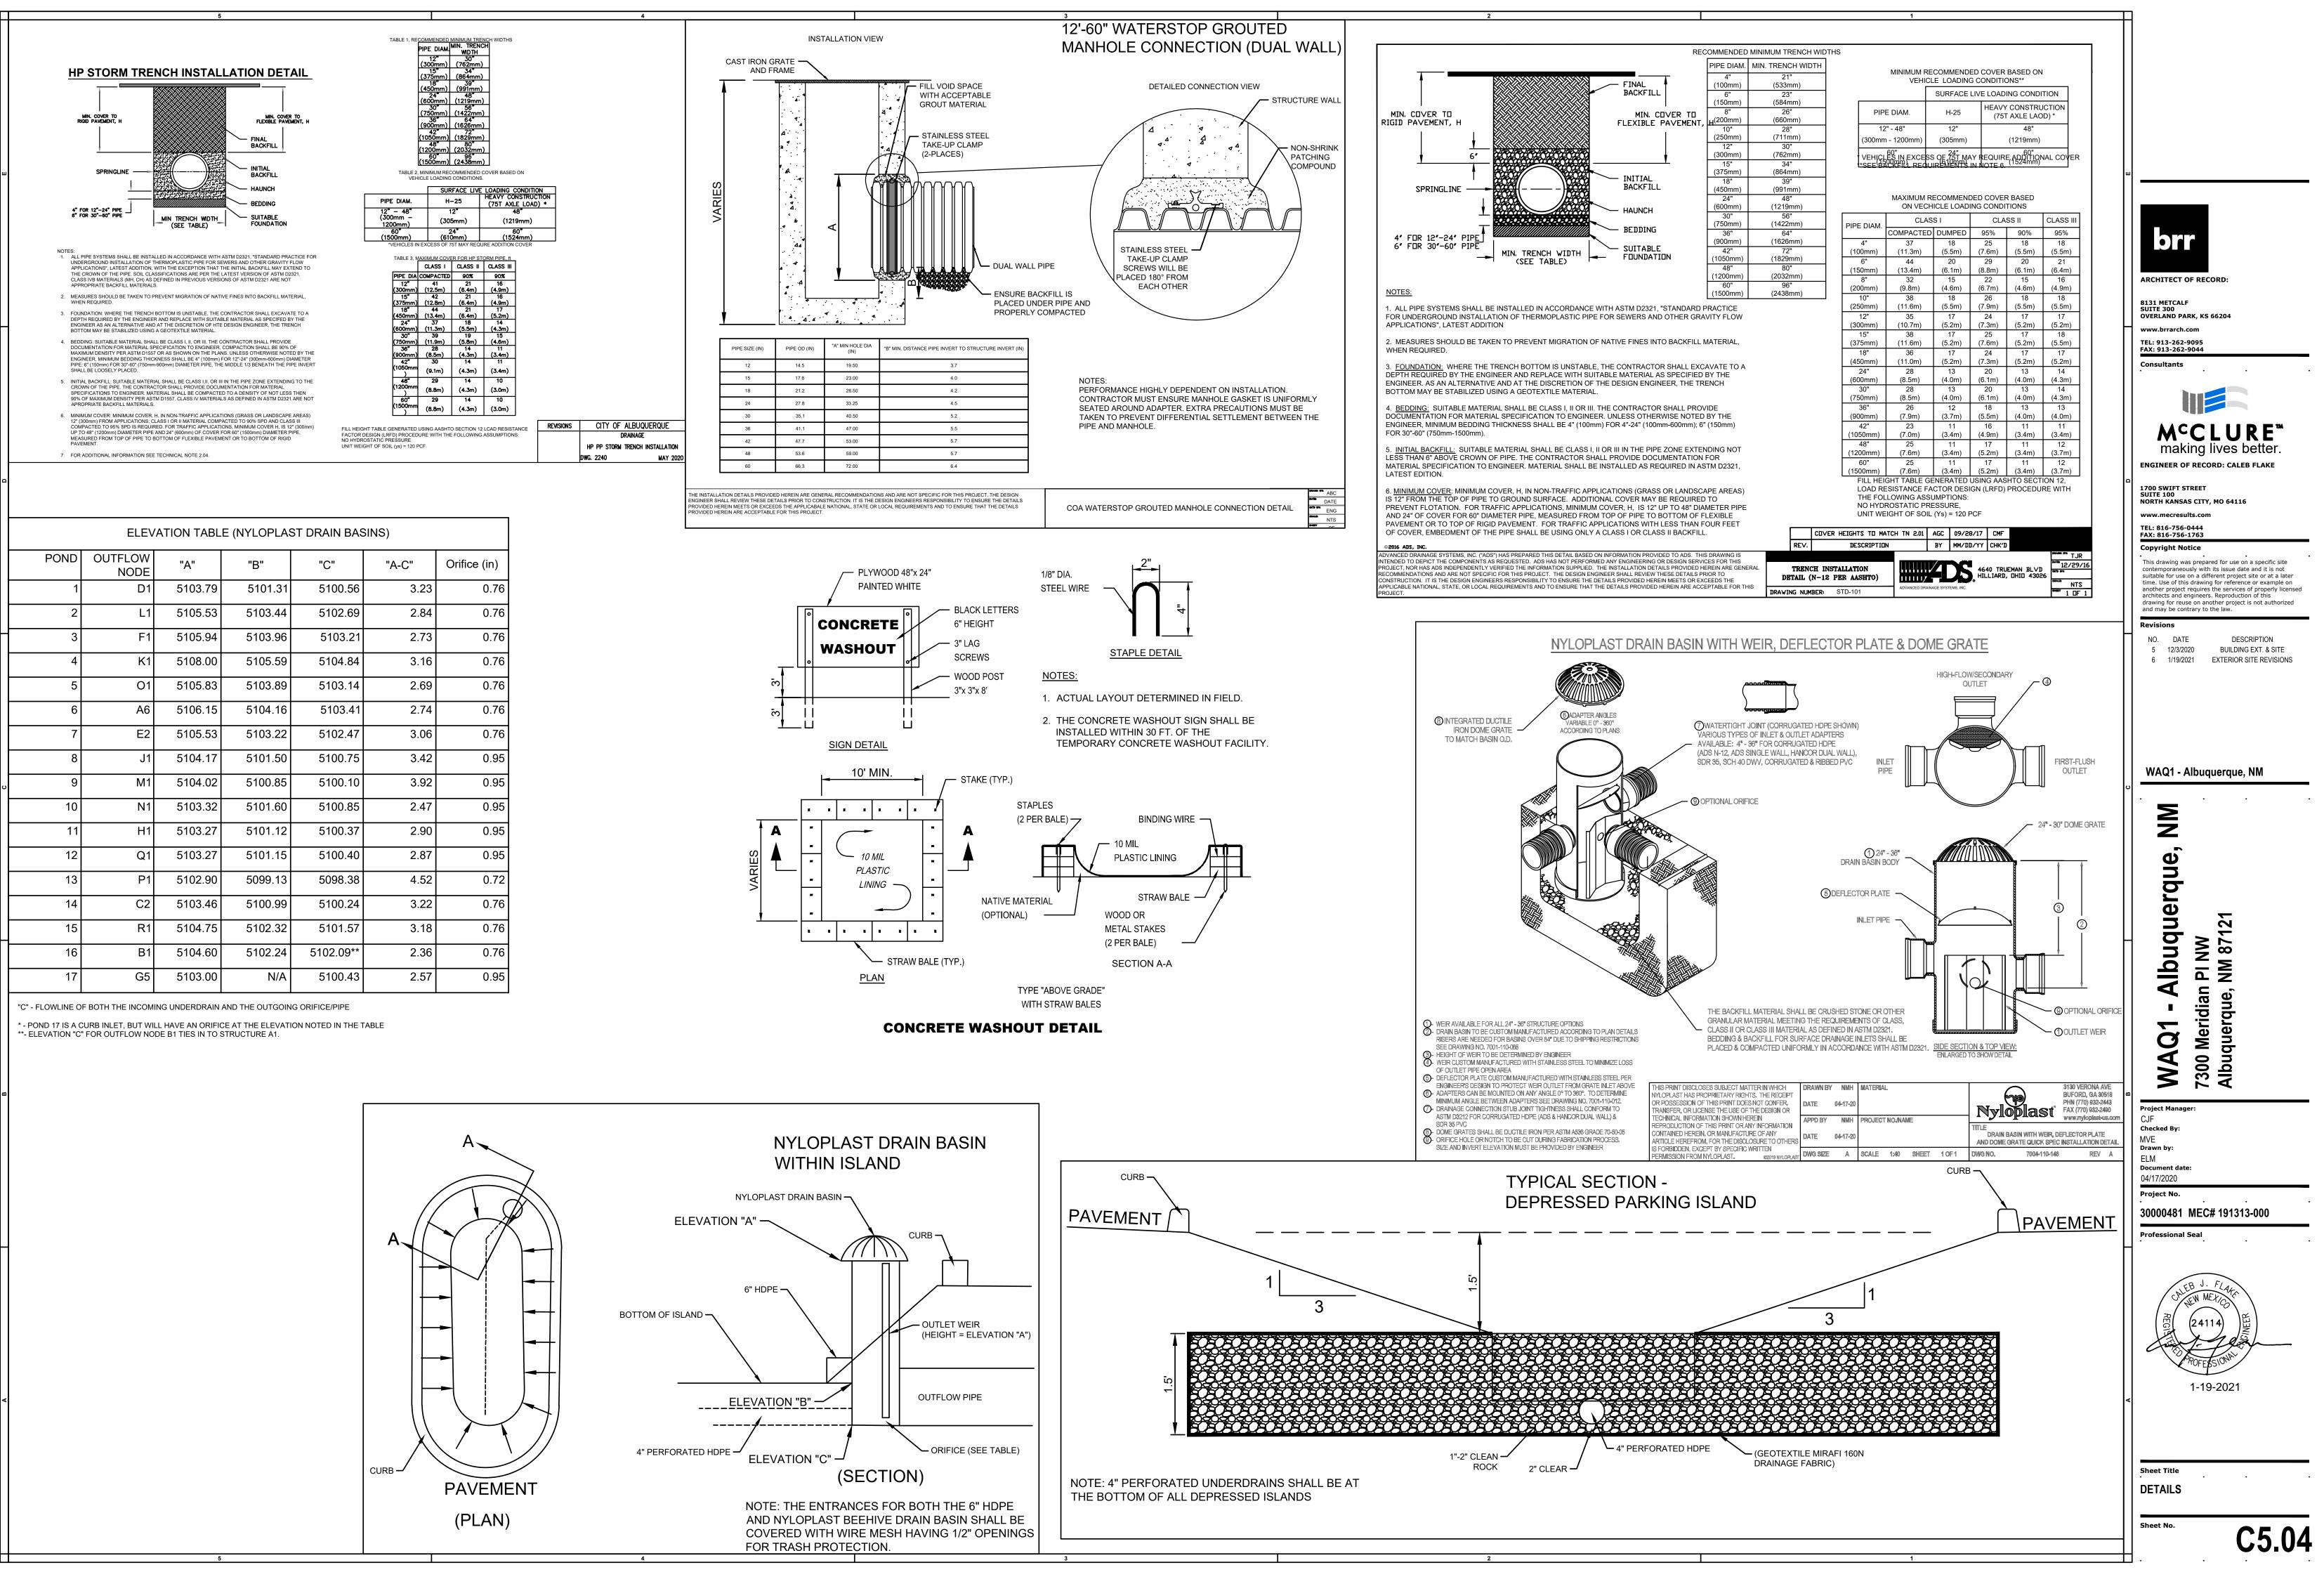

ILLUSTRATING TWO R/W CONDITIONS DWG. 2426 JUNE 2019

## GENERAL NOTES

- 1. FOR SIDEWALK CONSTRUCTION DETAILS, SEE CONSTRUCTION NOTE B, DWG. 2430.
- 2. USE WHERE AVAILABLE R/W EXISTS, TO BE DETERMINED BY THE ENGINEER.
- 3. PROVIDE 1/2" PREFORMED EXPANSION JOINT MATERIAL AROUND ALL POWER POLES AND FIRE HYDRANTS WITHIN THE SIDEWALK AREA.
- 4. PUBLIC SIDEWALK EASEMENT MAY BE REQUIRED IN RESTRICTED ROW SITUATIONS.

### CONSTRUCTION NOTES

- A. UTILITY POLE OR OTHER OBSTRUCTION.
- B. LEAVE 6" CLEARANCE ALL AROUND TREE TRUNK.
- C. TOP OF CURB.
- D. FIRE HYDRANT.
- E. 5' MIN. SIDEWALK WIDTH.
- F. BACK OF CURB.

REVISIONS

DWG. 2431

G. EXTERIOR EDGE OF SIDEWALK TO BE TANGENT TO ARCS.

CITY OF ALBUQUERQUE

PAVING

SIDEWALK OBSTRUCTIONS

H. 1/2" EXPANSION JOINT MATERIAL.



DETAILS

Sheet No.







|   | ELEVATION TABLE (NYLOPLAST DRAIN BASINS) |                 |         |         |           |       |              |
|---|------------------------------------------|-----------------|---------|---------|-----------|-------|--------------|
|   | POND                                     | OUTFLOW<br>NODE | "A"     | "B"     | "C"       | "A-C" | Orifice (in) |
|   | 1                                        | D1              | 5103.79 | 5101.31 | 5100.56   | 3.23  | 0.76         |
|   | 2                                        | L1              | 5105.53 | 5103.44 | 5102.69   | 2.84  | 0.76         |
|   | 3                                        | F1              | 5105.94 | 5103.96 | 5103.21   | 2.73  | 0.76         |
|   | 4                                        | K1              |