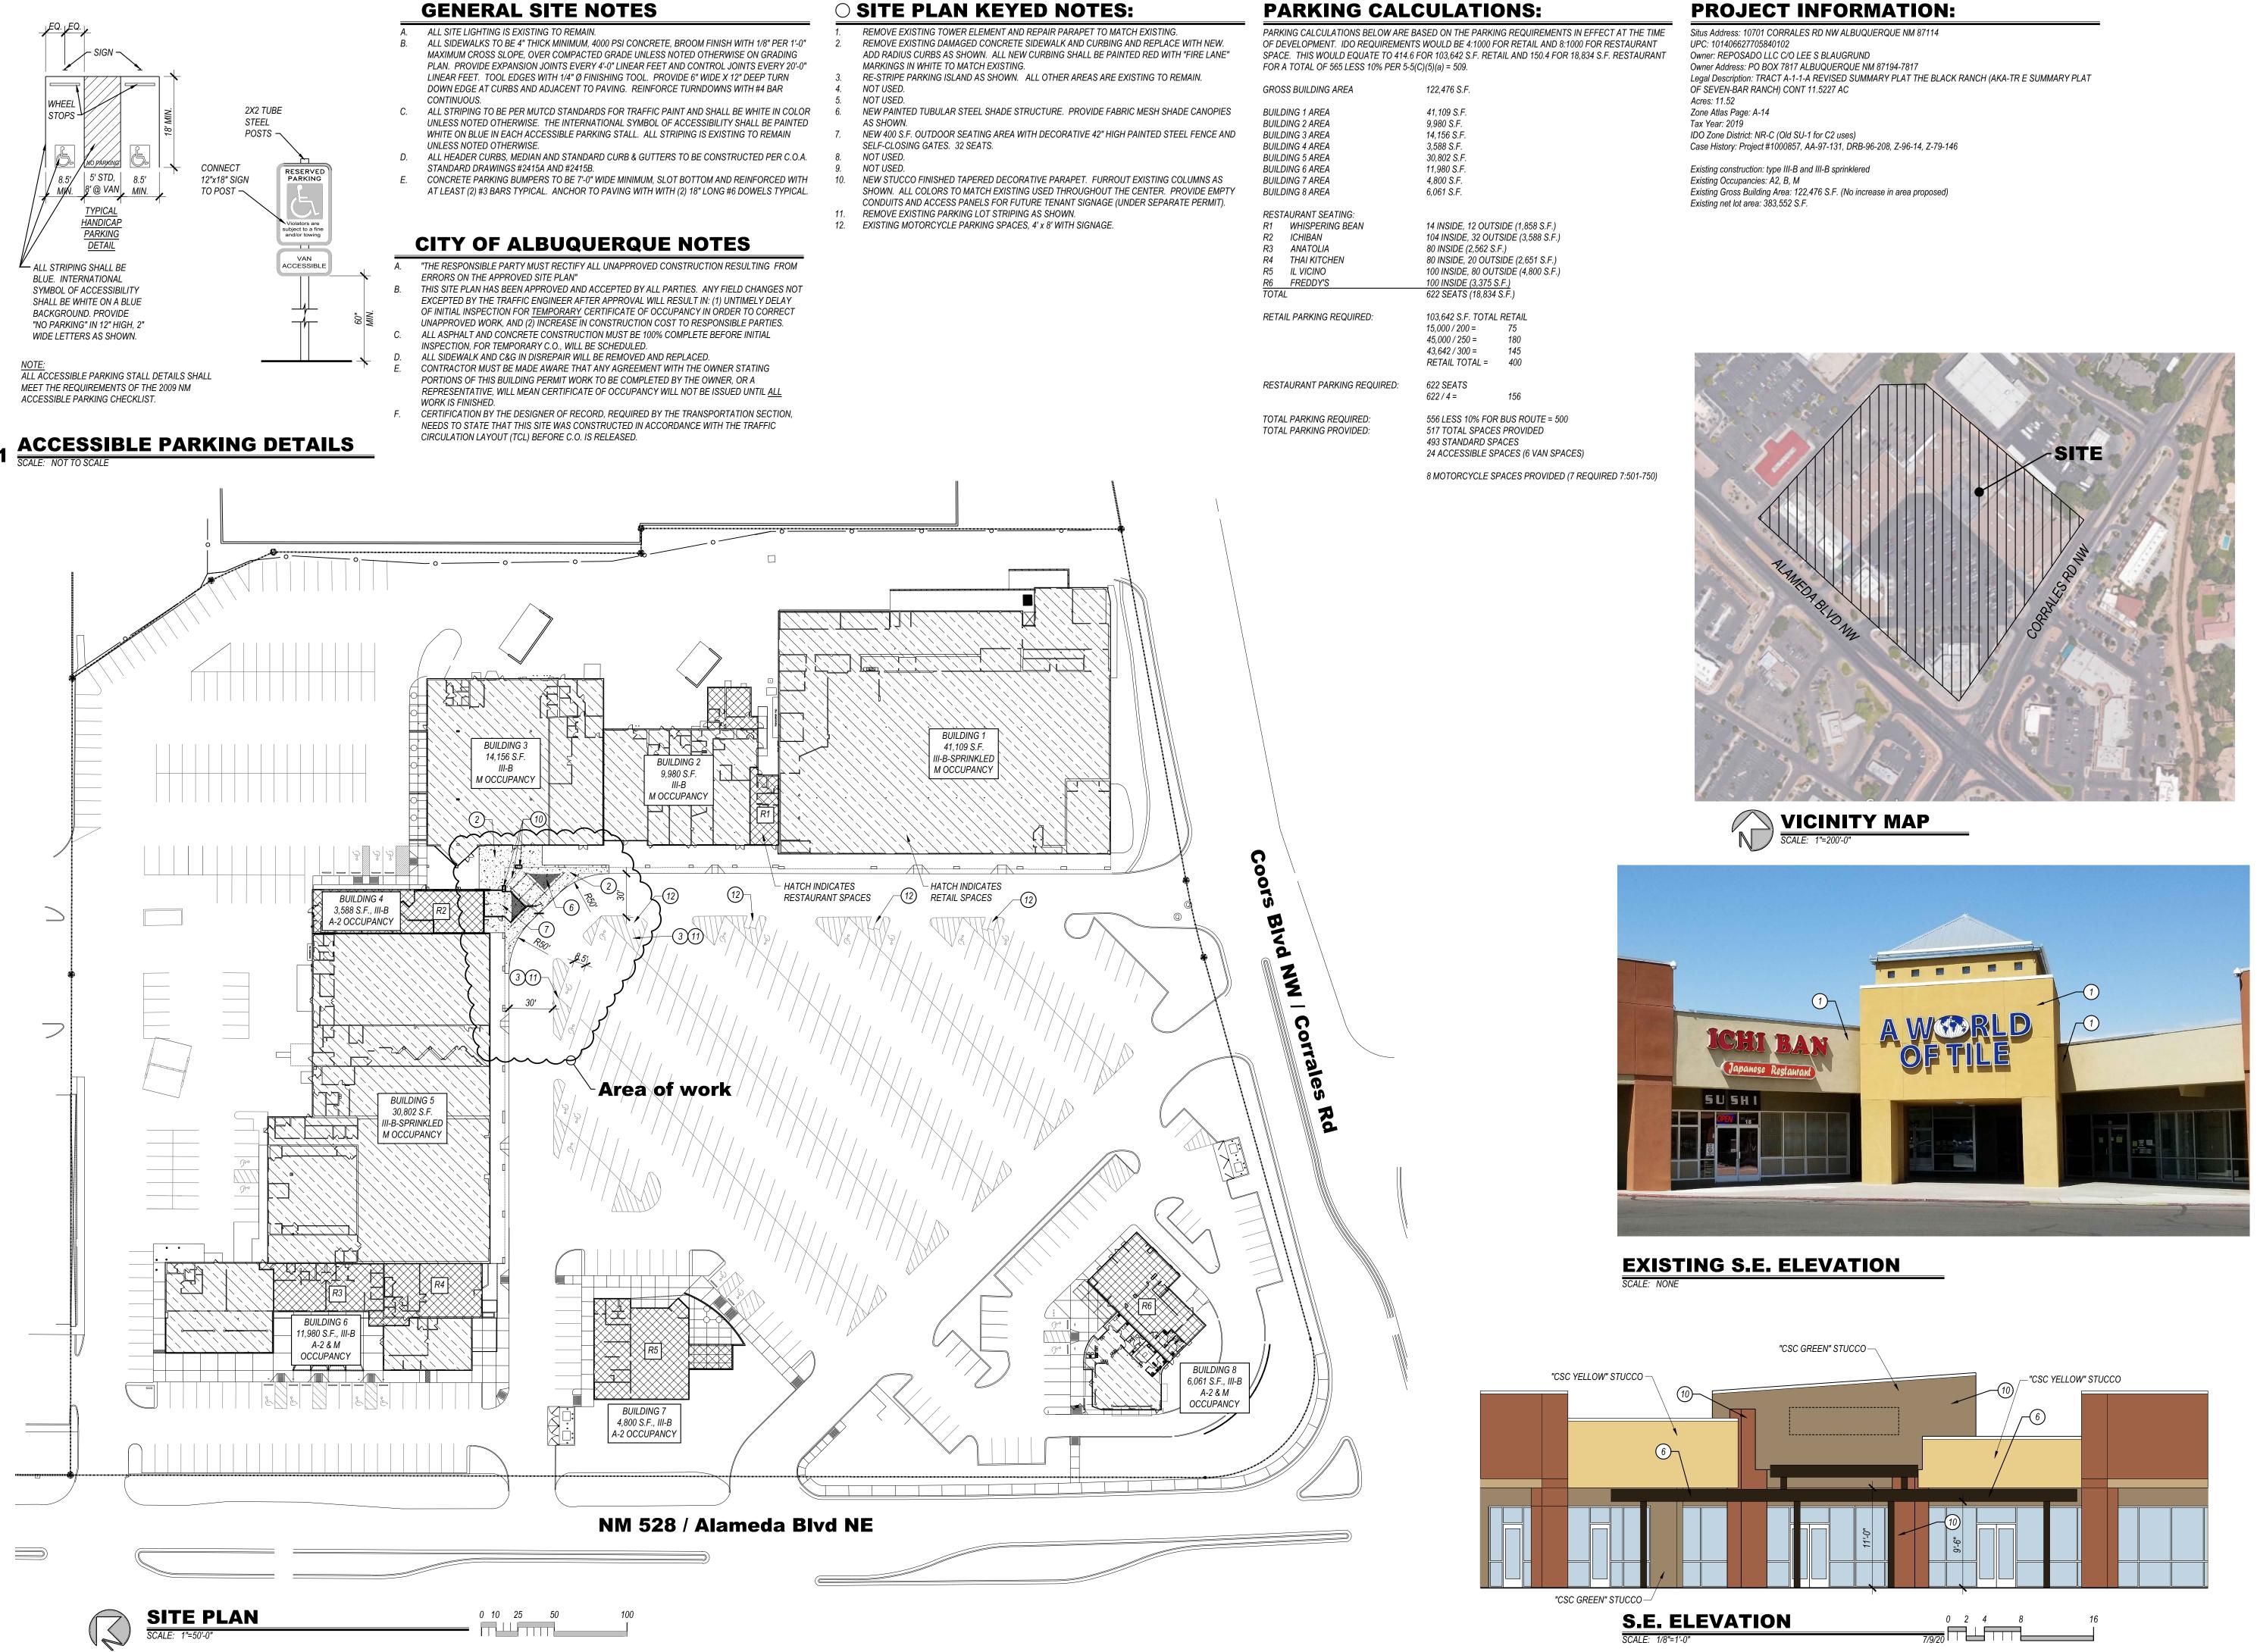

### **GENERAL SITE NOTES**

- UNLESS NOTED OTHERWISE.
- STANDARD DRAWINGS #2415A AND #2415B.

- INSPECTION, FOR TEMPORARY C.O., WILL BE SCHEDULED. ALL SIDEWALK AND C&G IN DISREPAIR WILL BE REMOVED AND REPLACED.
- WORK IS FINISHED.
- CIRCULATION LAYOUT (TCL) BEFORE C.O. IS RELEASED.

# **PROJECT INFORMATION:**