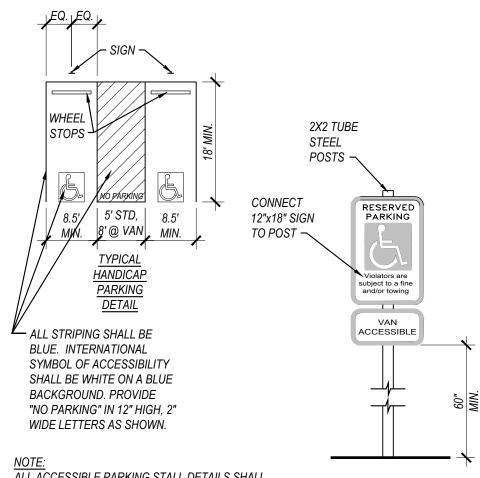

### **GENERAL SITE NOTES**

- UNLESS NOTED OTHERWISE.
- STANDARD DRAWINGS #2415A AND #2415B.

- INSPECTION, FOR TEMPORARY C.O., WILL BE SCHEDULED. ALL SIDEWALK AND C&G IN DISREPAIR WILL BE REMOVED AND REPLACED.
- WORK IS FINISHED.
- CIRCULATION LAYOUT (TCL) BEFORE C.O. IS RELEASED.