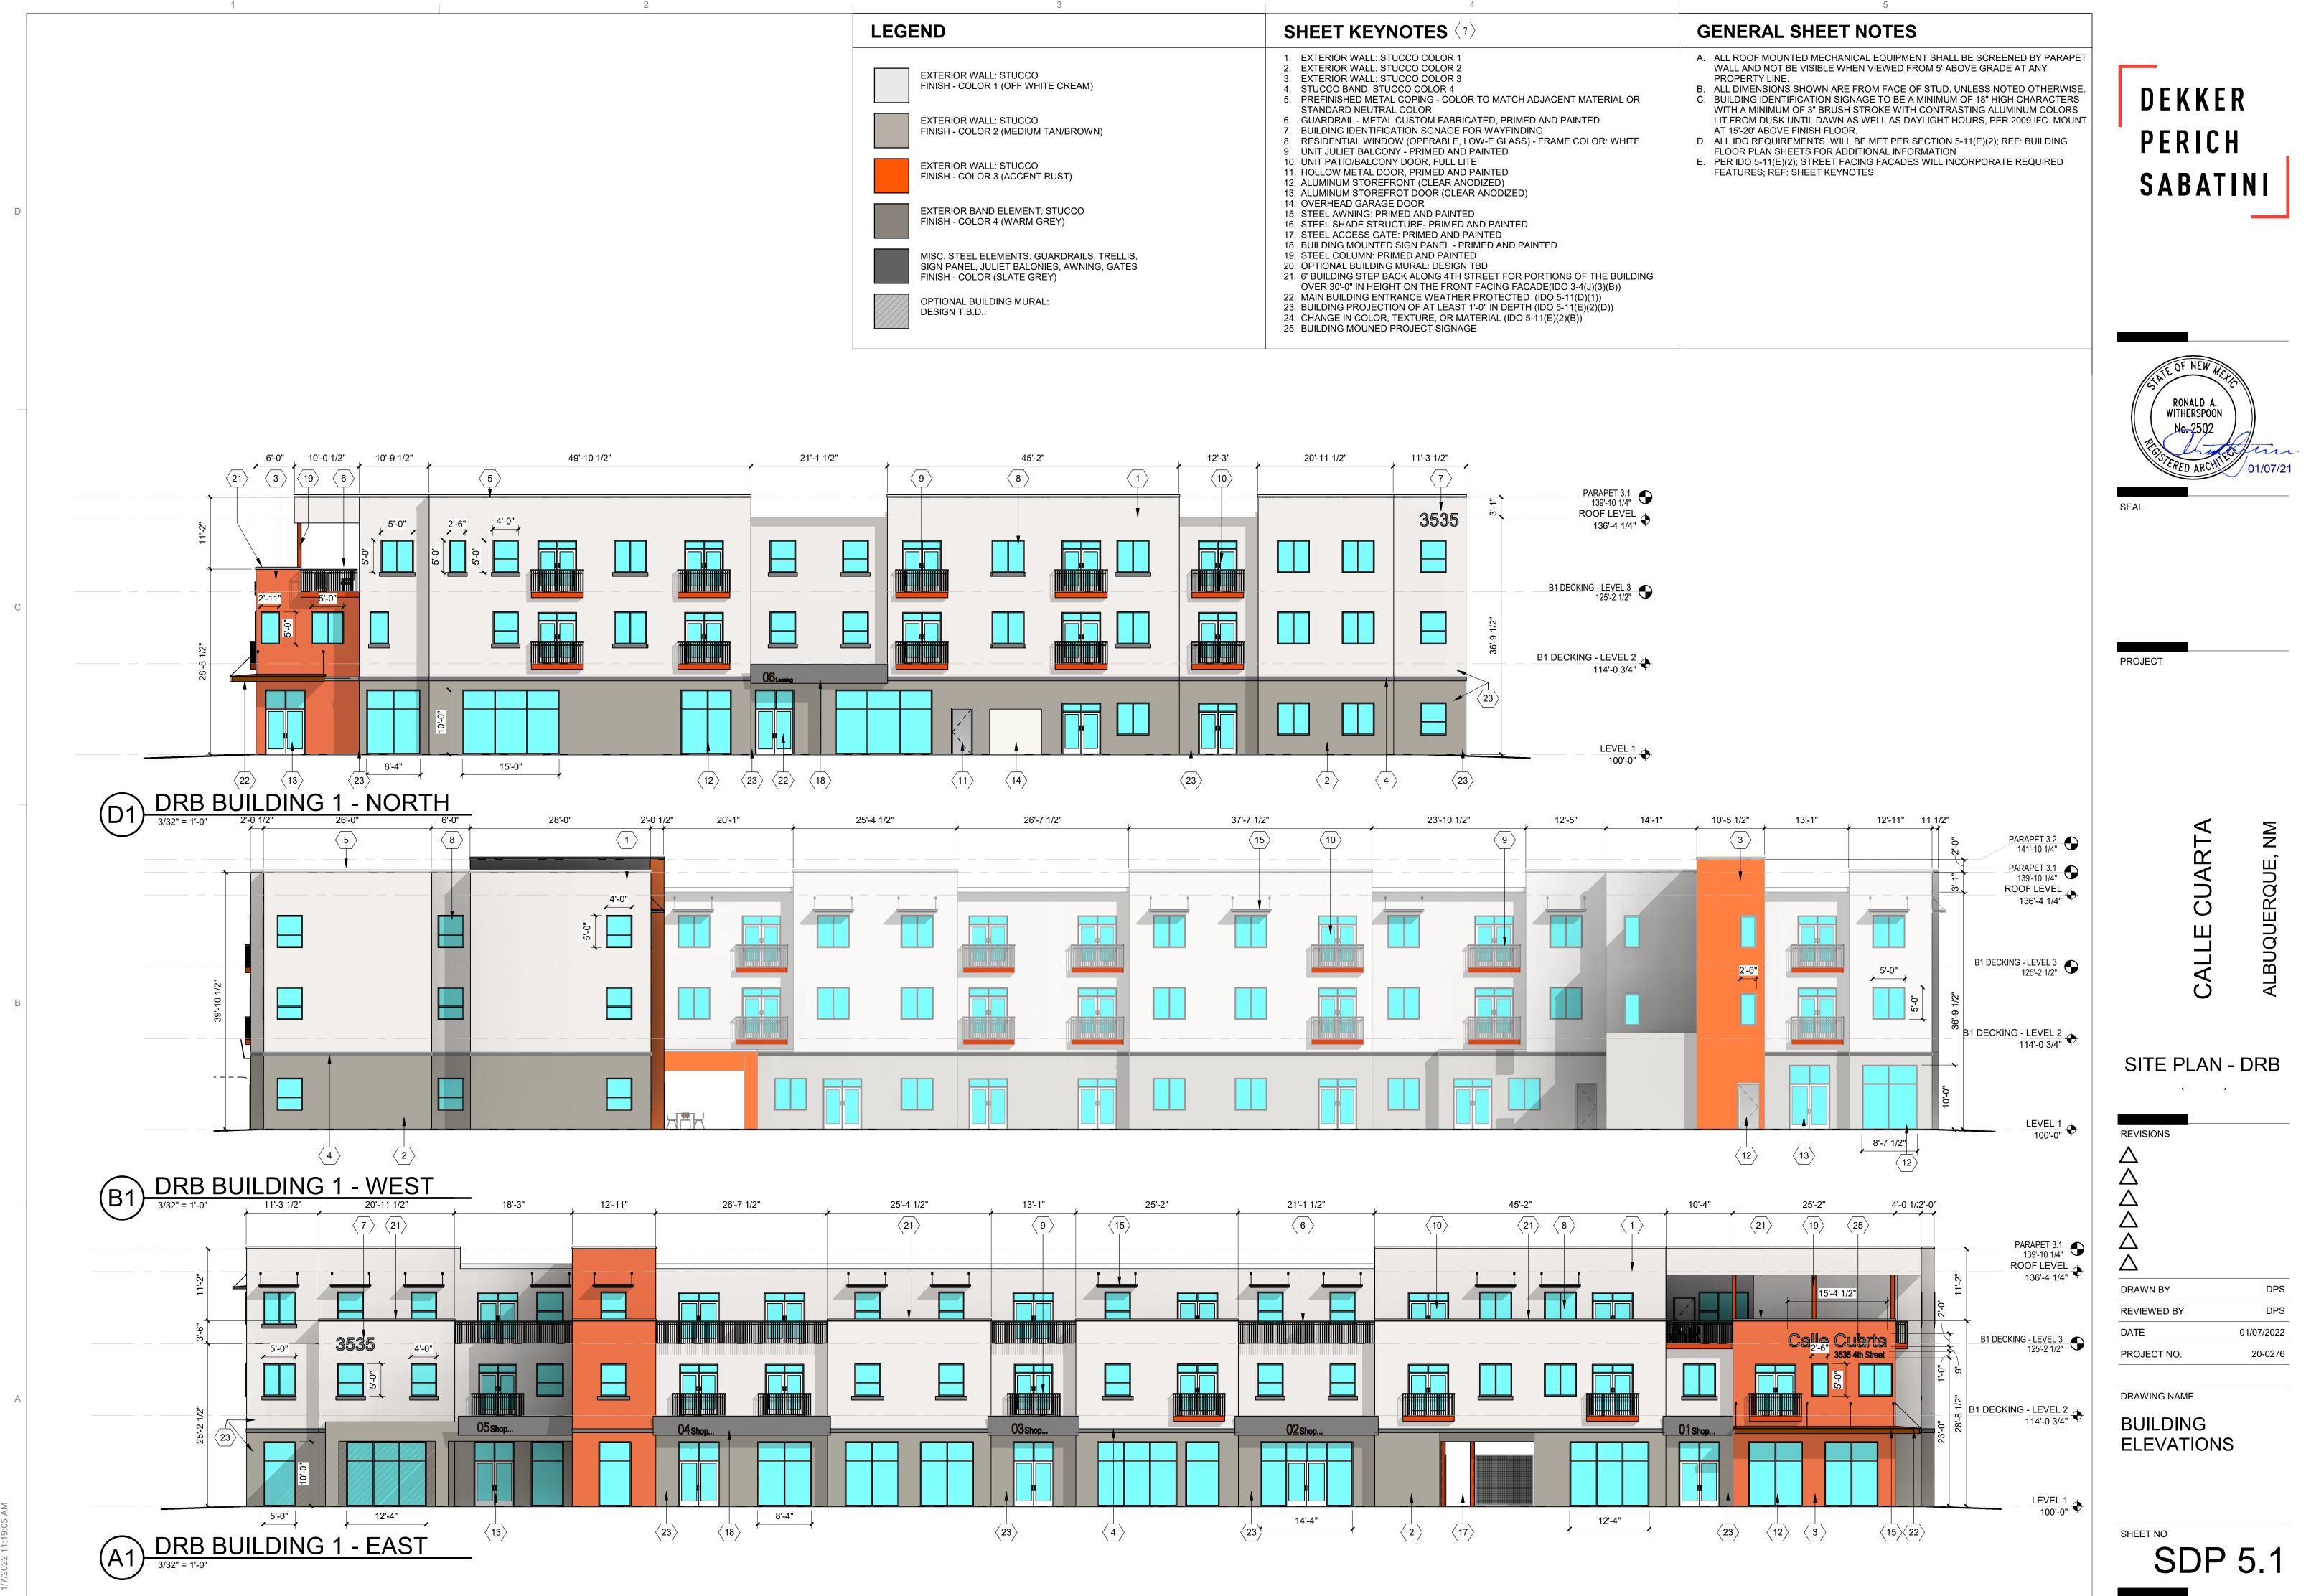

| 225 SF x 31 UNITS | = 6.9 |
| 2 BD: 285 SF PER UNIT                          | 285 SF x 22 UNITS | = 6,2 |
| 3 BD: 350 SF PER UNIT                          | 350 SF x 8 UNITS  | = 2,8 |
| TOTAL                                          |                   | = 16  |
|                                                |                   |       |

| UNIT TYPE | DESCRIPTION            | GSF      |
|-----------|------------------------|----------|
| S1        | STUDIO                 | 556 SF   |
| A1        | 1 BEDROOM / 1 BATHROOM | 696 SF   |
| A2        | 1 BEDROOM / 1 BATHROOM | 810 SF   |
| B1        | 2 BEDROOM / 2 BATHROOM | 970 SF   |
| B2        | 2 BEDROOM / 2 BATHROOM | 1,085 SF |
| C1        | 3 BEDROOM / 2 BATHROOM | 1,198 SF |
| TOTAL:    |                        |          |