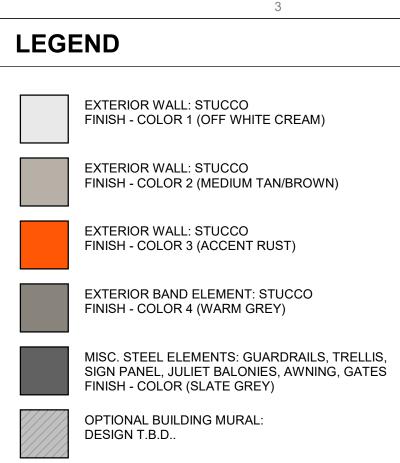

| 225 SF x 31 UNITS | = 6.9 |
| 2 BD: 285 SF PER UNIT                          | 285 SF x 22 UNITS | = 6,2 |
| 3 BD: 350 SF PER UNIT                          | 350 SF x 8 UNITS  | = 2,8 |
| TOTAL                                          |                   | = 16  |
|                                                |                   |       |

| UNIT TYPE | DESCRIPTION            | GSF      |
|-----------|------------------------|----------|
| S1        | STUDIO                 | 556 SF   |
| A1        | 1 BEDROOM / 1 BATHROOM | 696 SF   |
| A2        | 1 BEDROOM / 1 BATHROOM | 810 SF   |
| B1        | 2 BEDROOM / 2 BATHROOM | 970 SF   |
| B2        | 2 BEDROOM / 2 BATHROOM | 1,085 SF |
| C1        | 3 BEDROOM / 2 BATHROOM | 1,198 SF |
| TOTAL:    |                        |          |