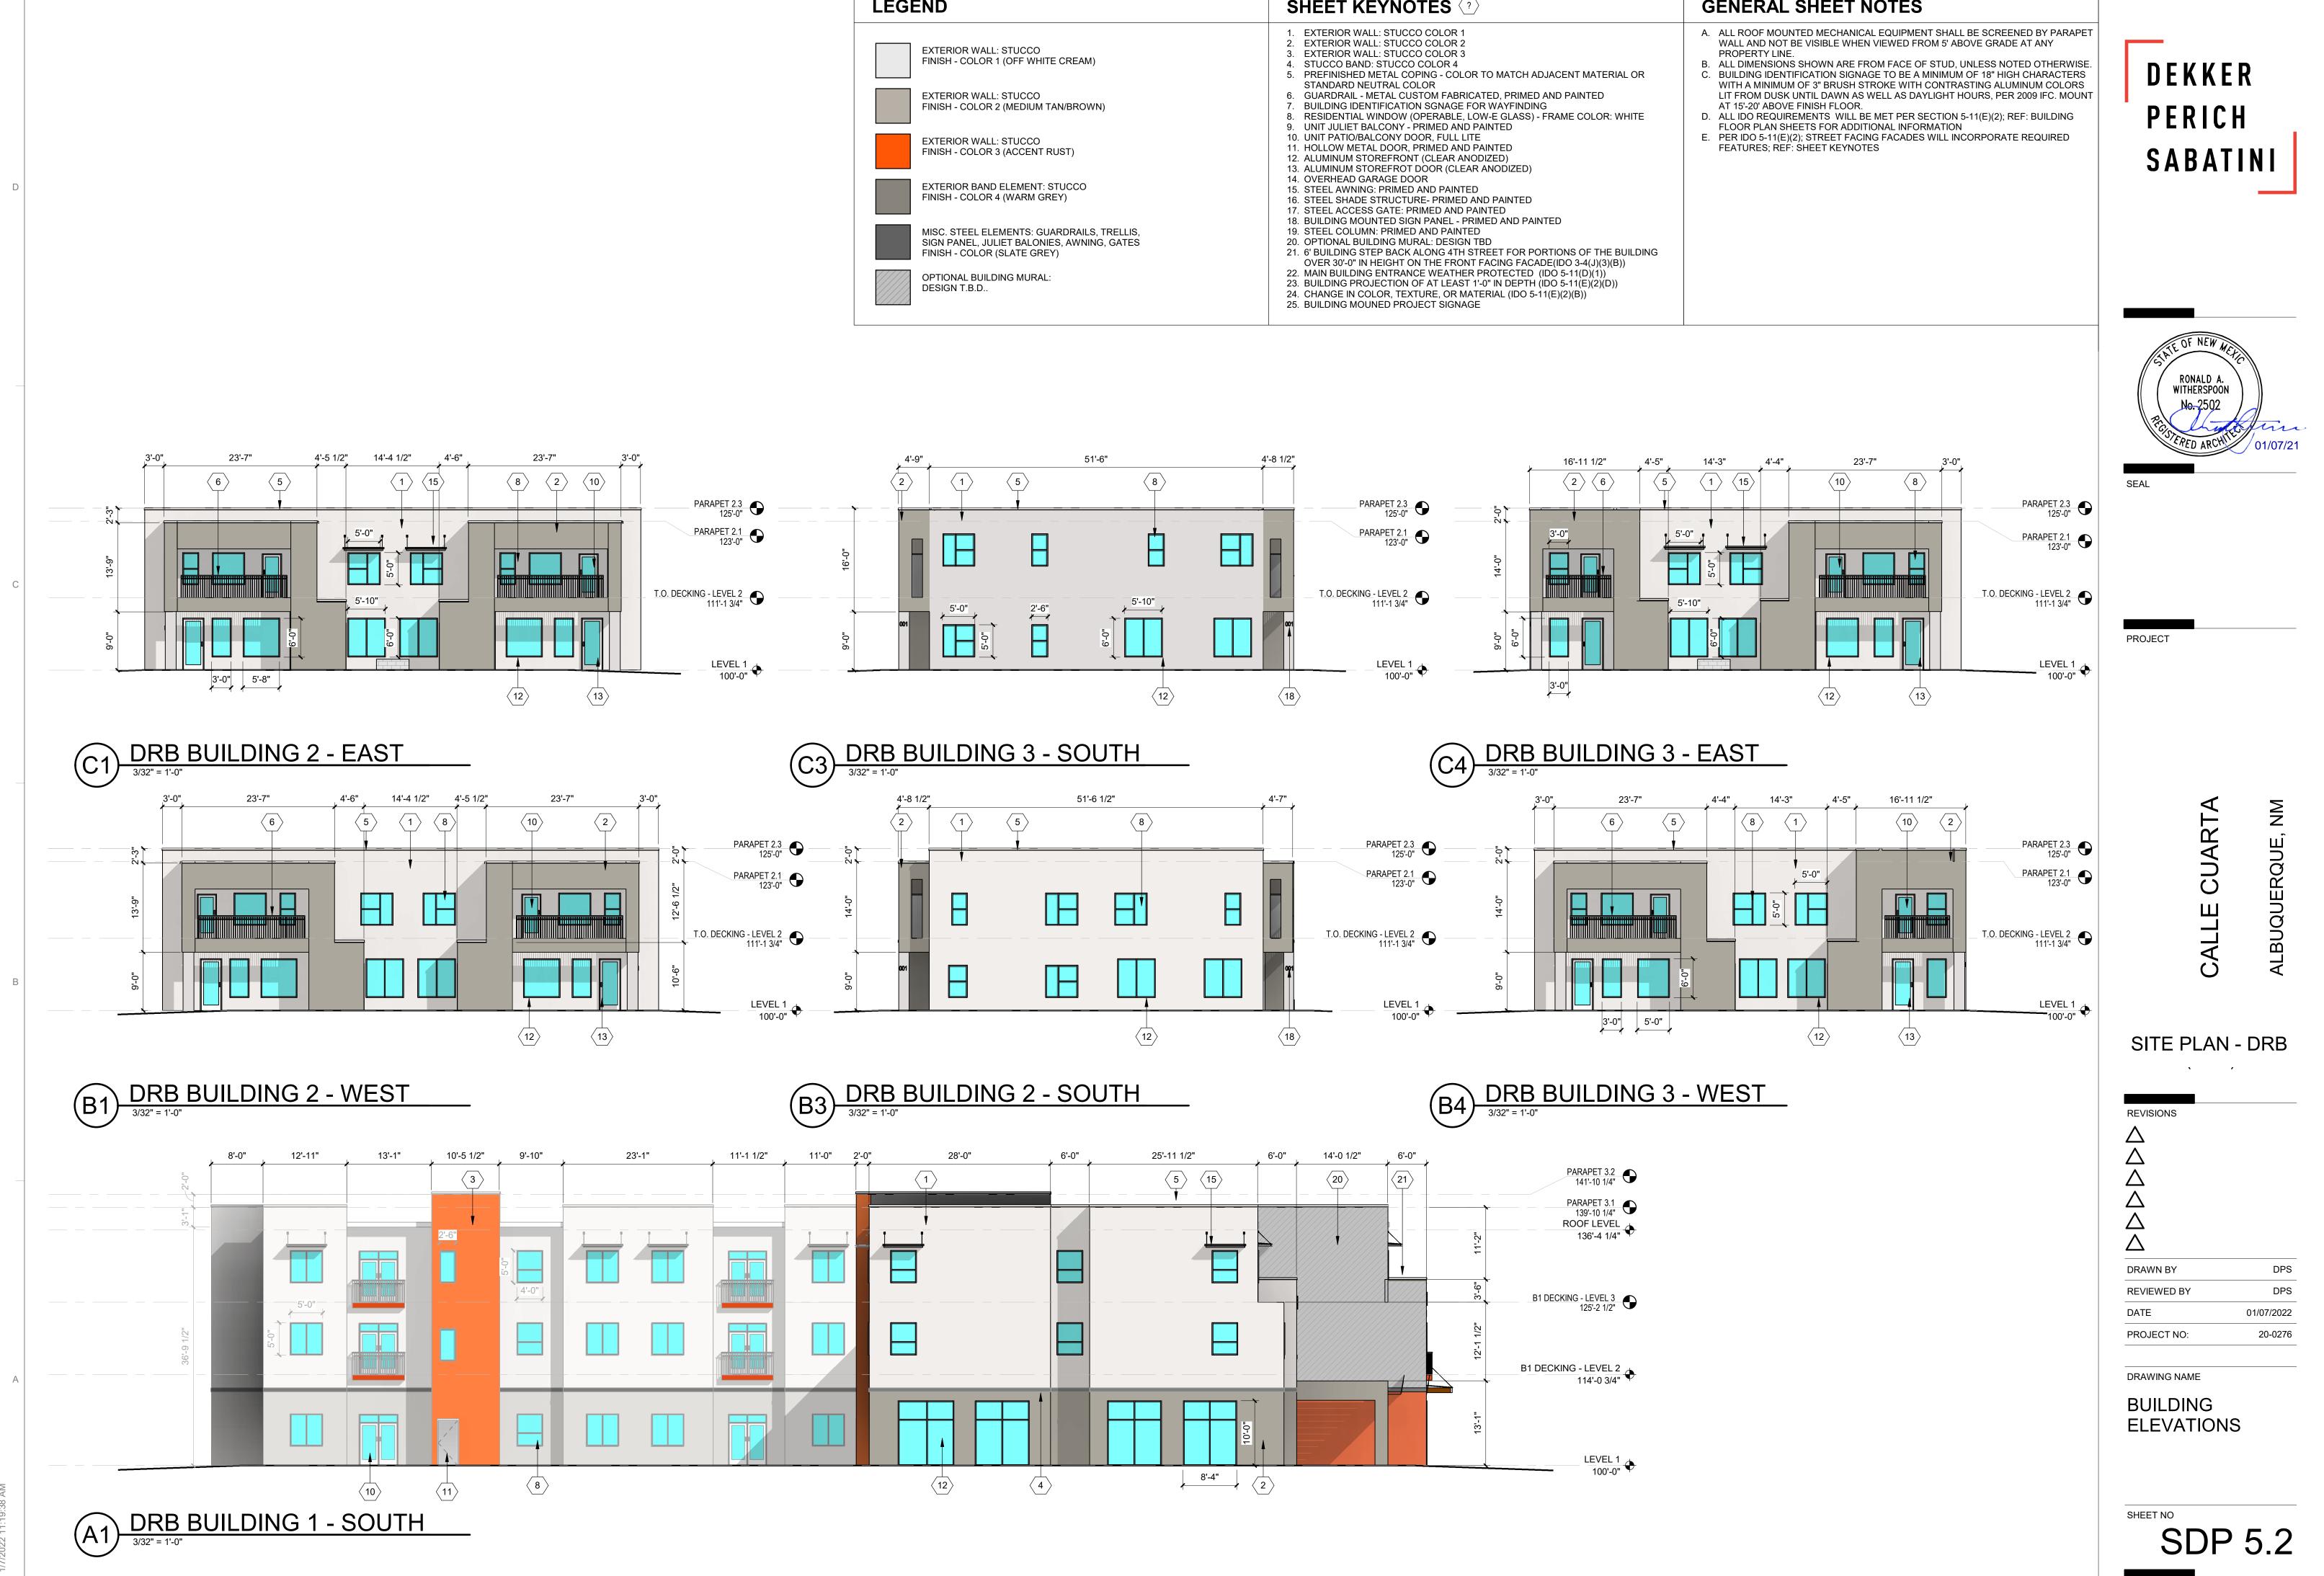

225 SF x 31 UNITS | = 6.9 |
| 2 BD: 285 SF PER UNIT                          | 285 SF x 22 UNITS | = 6,2 |
| 3 BD: 350 SF PER UNIT                          | 350 SF x 8 UNITS  | = 2,8 |
| TOTAL                                          |                   | = 16  |
|                                                |                   |       |

| UNIT TYPE | DESCRIPTION            | GSF      |
|-----------|------------------------|----------|
| S1        | STUDIO                 | 556 SF   |
| A1        | 1 BEDROOM / 1 BATHROOM | 696 SF   |
| A2        | 1 BEDROOM / 1 BATHROOM | 810 SF   |
| B1        | 2 BEDROOM / 2 BATHROOM | 970 SF   |
| B2        | 2 BEDROOM / 2 BATHROOM | 1,085 SF |
| C1        | 3 BEDROOM / 2 BATHROOM | 1,198 SF |
| TOTAL:    |                        |          |