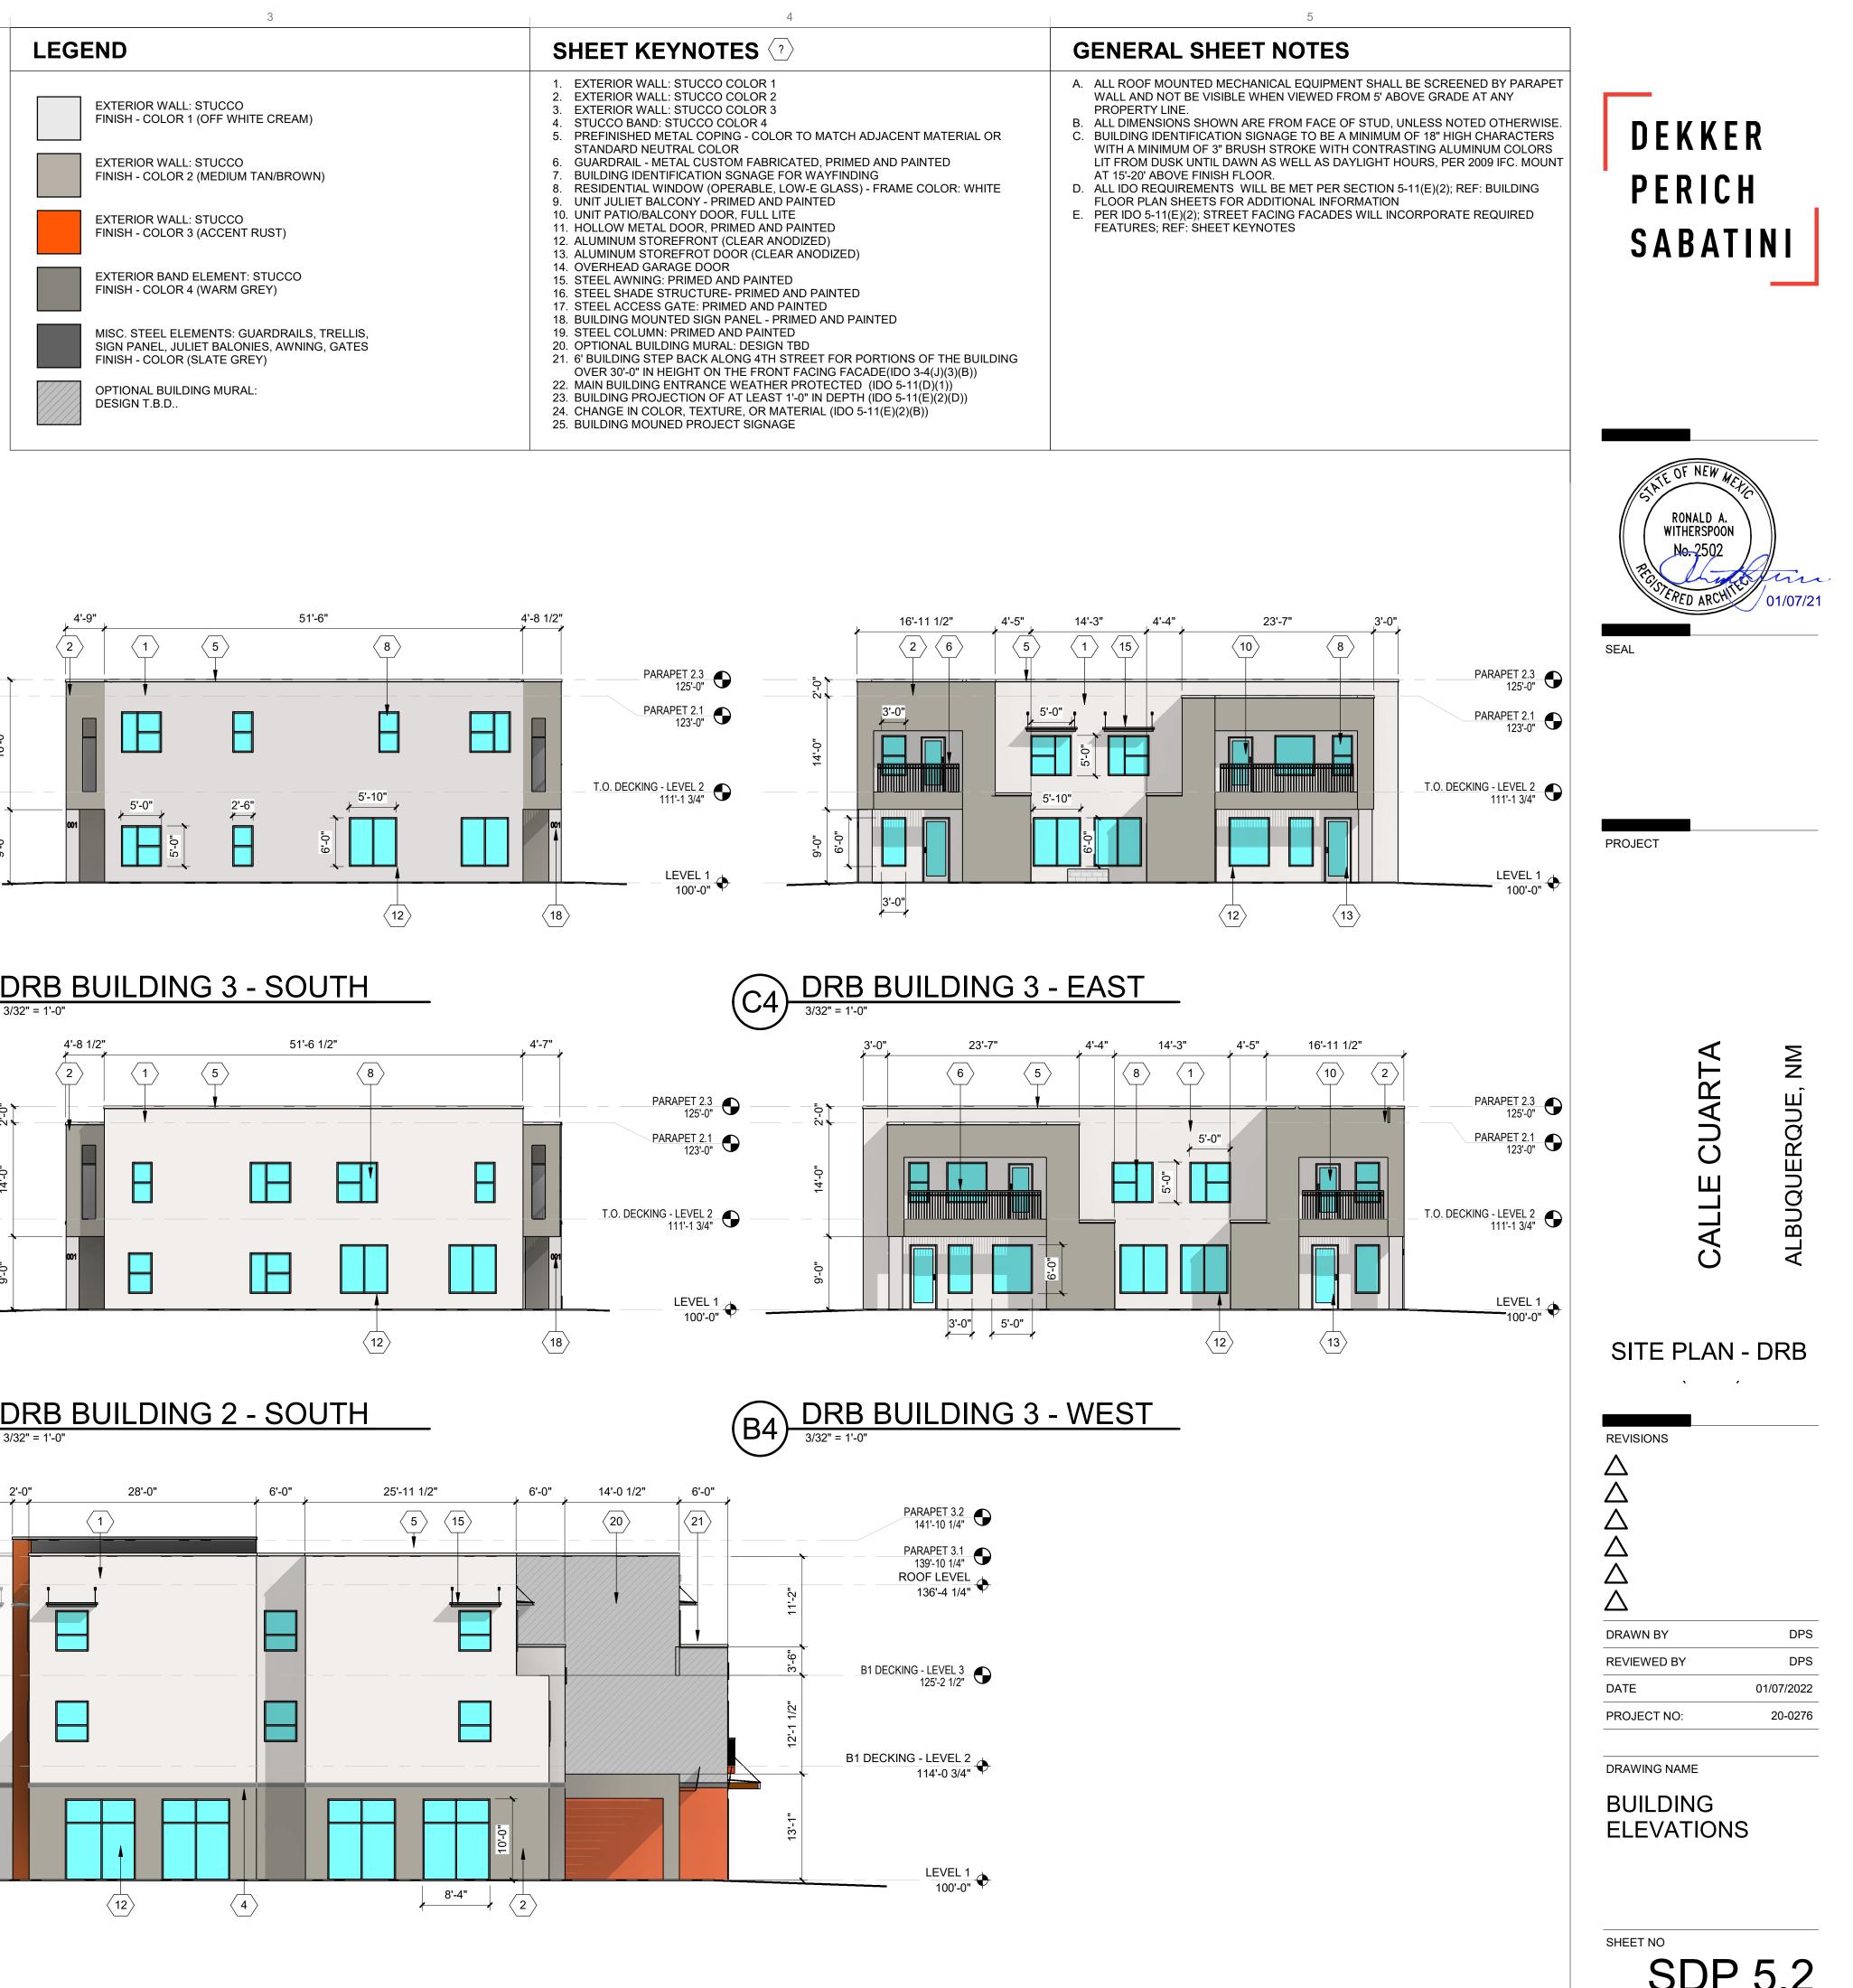

5 SF x 31 UNITS | = 6.9 |
| 2 BD: 285 SF PER UNIT                          | 285 SF x 22 UNITS | = 6,2 |
| 3 BD: 350 SF PER UNIT                          | 350 SF x 8 UNITS  | = 2,8 |
| TOTAL                                          |                   | = 16  |
|                                                |                   |       |

| UNIT TYPE | DESCRIPTION            | GSF      |
|-----------|------------------------|----------|
| S1        | STUDIO                 | 556 SF   |
| A1        | 1 BEDROOM / 1 BATHROOM | 696 SF   |
| A2        | 1 BEDROOM / 1 BATHROOM | 810 SF   |
| B1        | 2 BEDROOM / 2 BATHROOM | 970 SF   |
| B2        | 2 BEDROOM / 2 BATHROOM | 1,085 SF |
| C1        | 3 BEDROOM / 2 BATHROOM | 1,198 SF |
| TOTAL:    |                        |          |