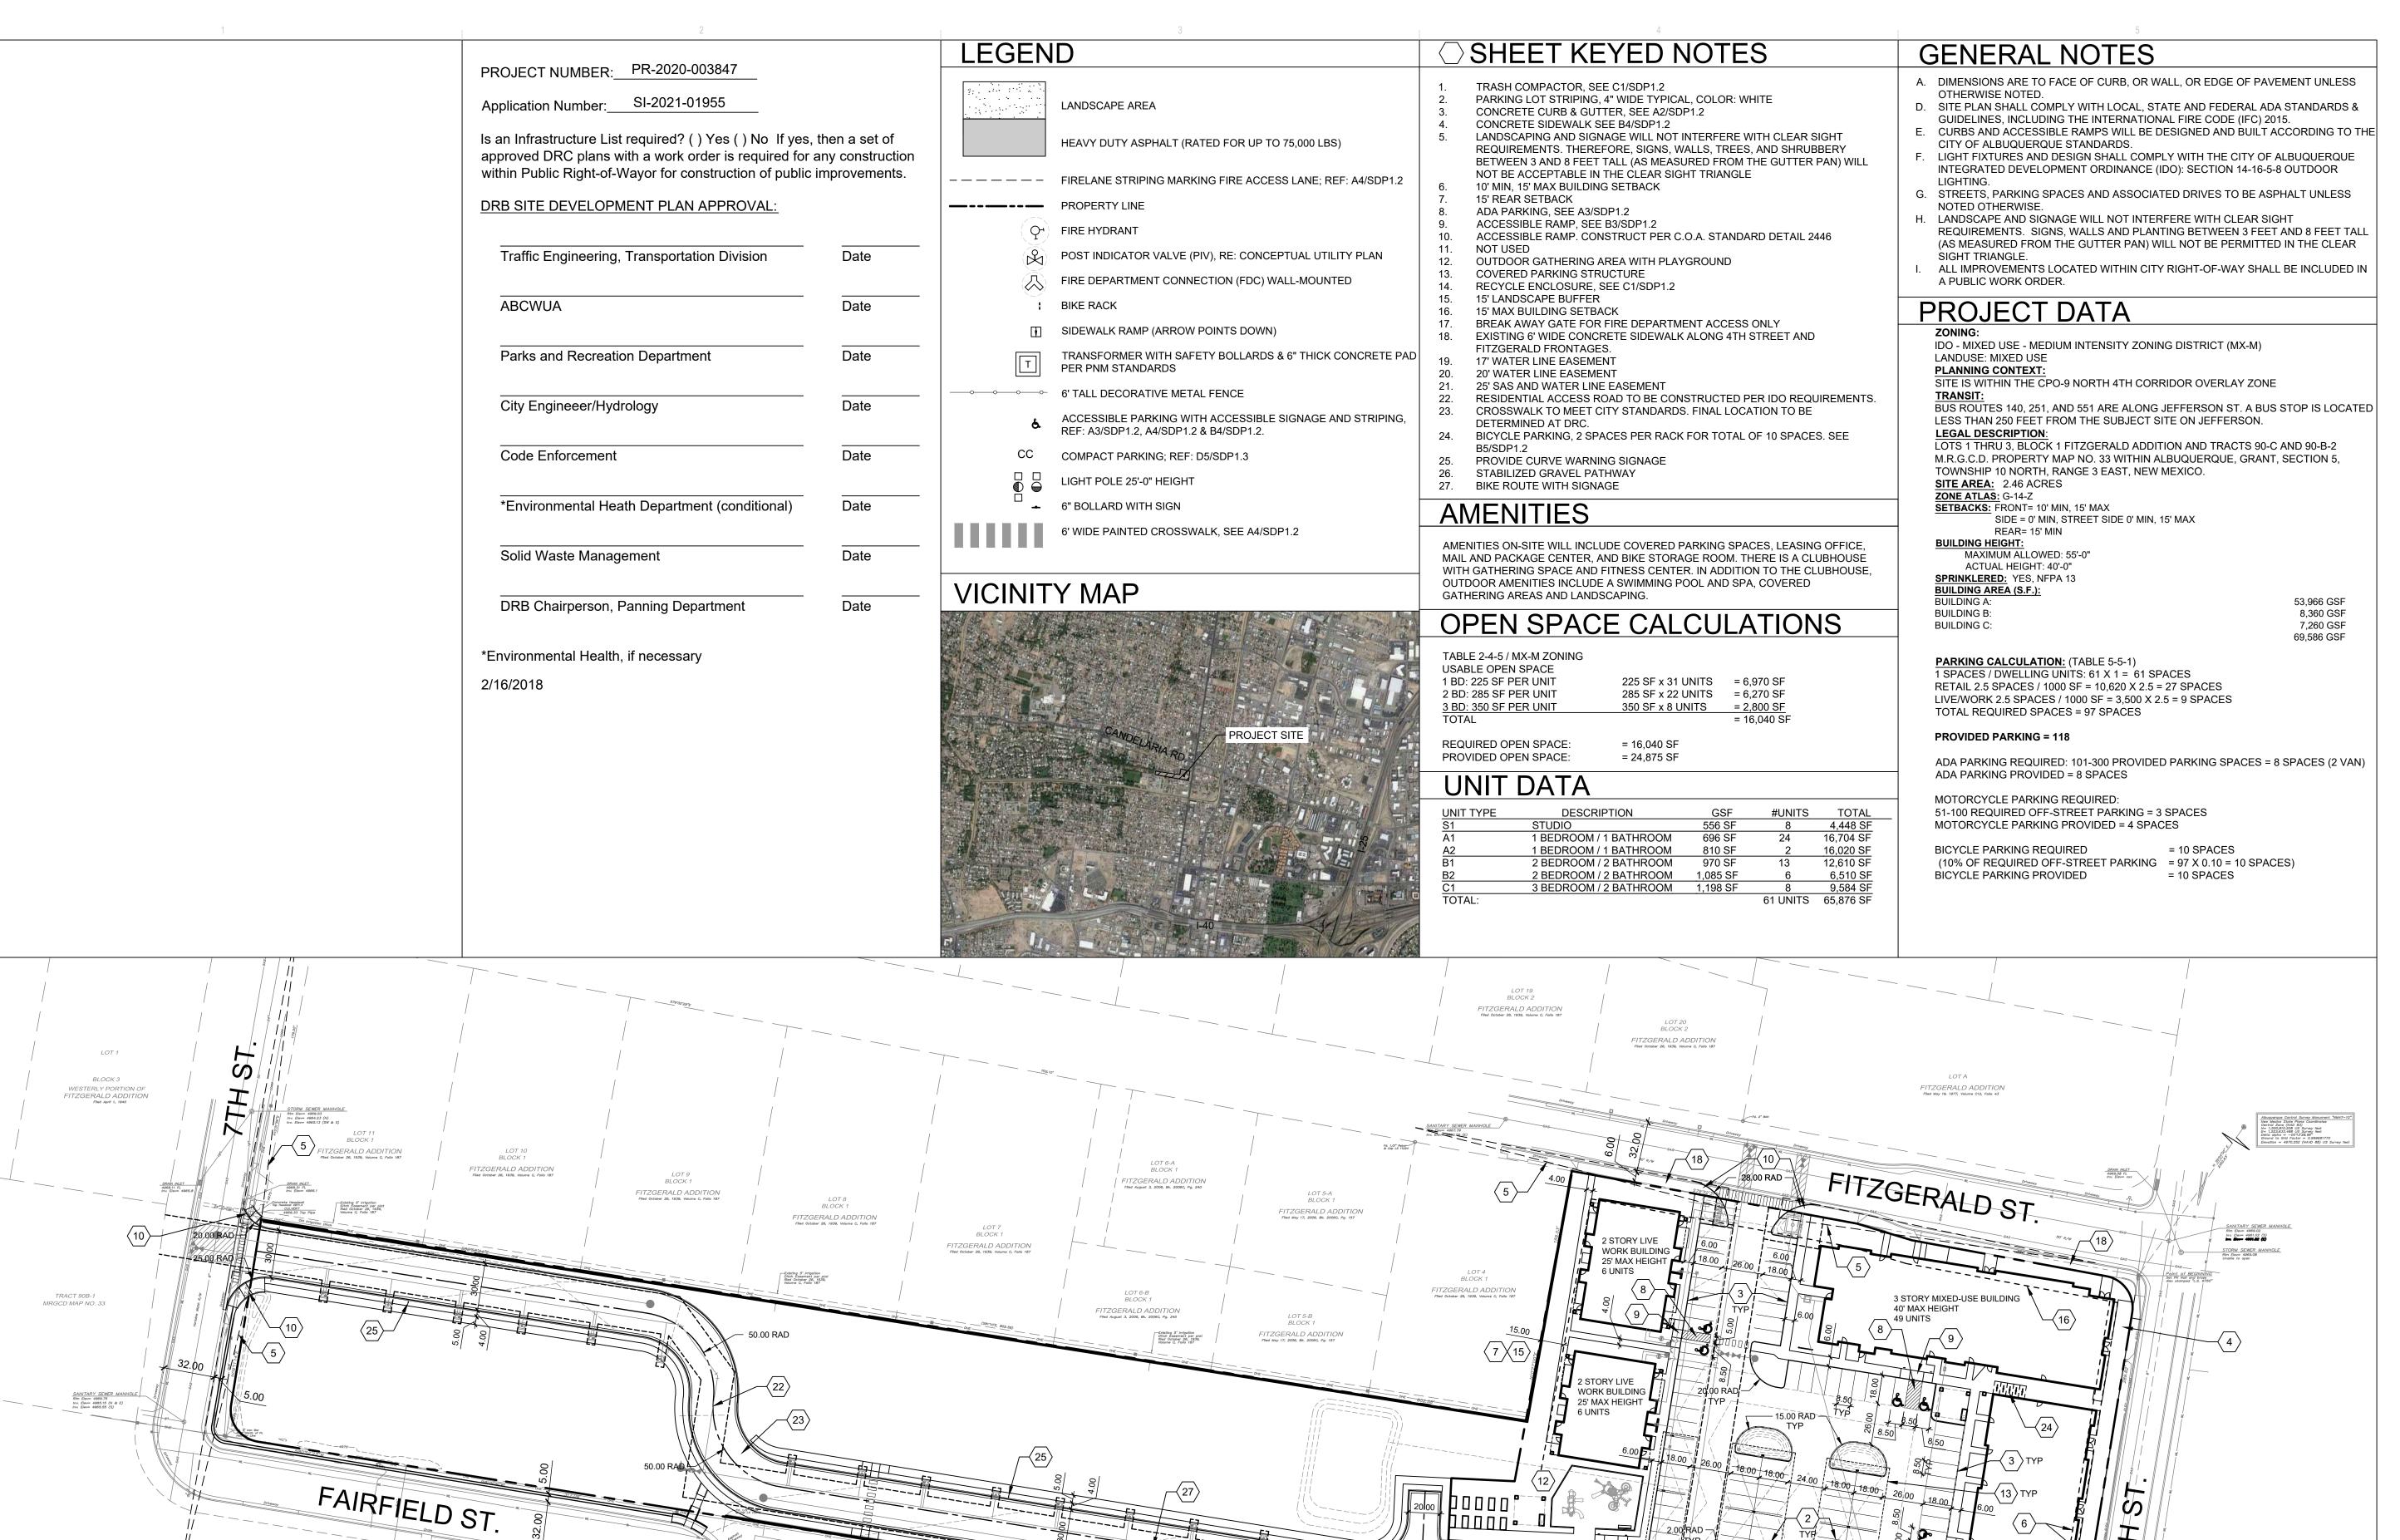

GARFIELD MIDDLE SCHOO UNPLATTED LANDS OF THE BOARD OF EDUCATION

REMAINING PORTION OF TRACT 98 MRGCD MAP NO. 33 Boundary Survey Plat — JMA & Assoc. Inc. Filed January 1, 2001, Bk. 2001S, Pg. 16

SITE PLAN

Existing Roadway Easement per Grant of Easement document between the Board of Education, City of Albuquerque and the City of Albuquerque dated September 26, 1950 and as noted on the Boundary Survey Plat Red Januery 1, 2001 in Book 2015, Page 18