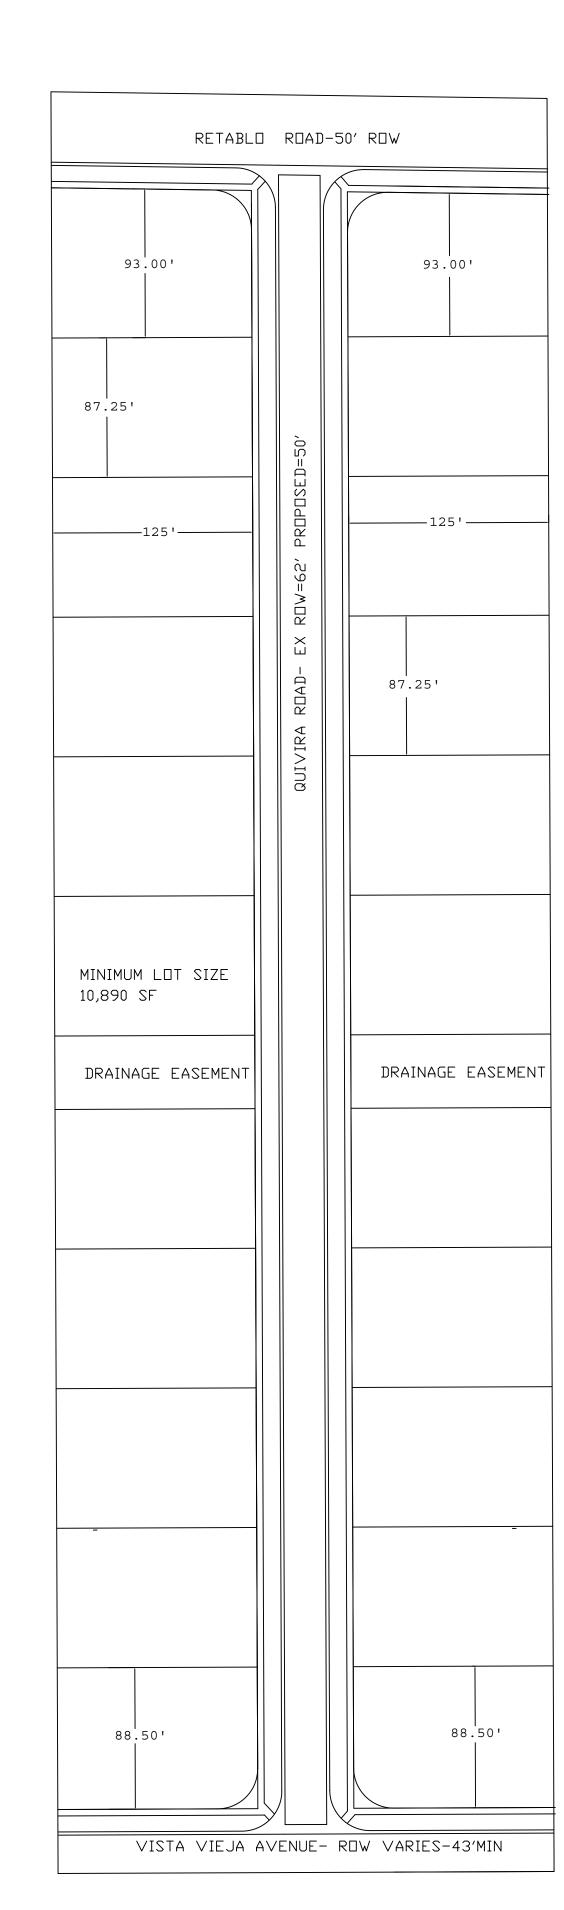

The purpose of this letter is to introduce and explain the proposed request and obtain department comments on the proposed subdivision. The proposed project consists of (2) 3 acre parcels with an existing right of way bisecting them. The property is zoned RA and located within the volcano cliffs character protection area. The purpose of the submittal is to obtain insight into the requirements and viability of the proposed development.