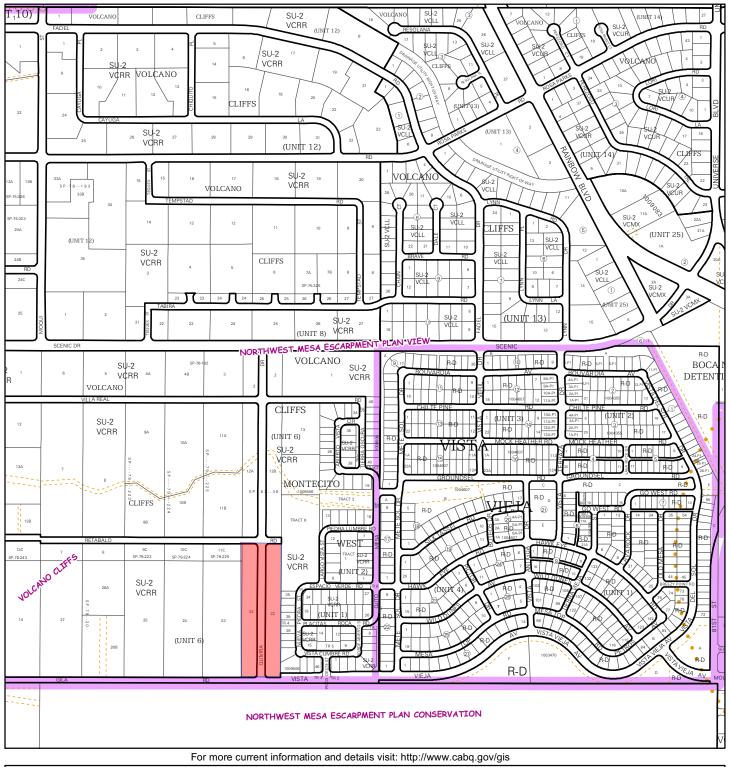

June 2, 2020

Ms. Jolene Wolfley Chair- Development Review Board City of Albuquerque 600 Second Street NW Albuquerque, NM 87102

RE: Sketch plat comments
 Tract 22 volcano cliffs unit6
 Unaddressed lot on Quivira Drive NW
Dear Ms. Wolfley:

The purpose of this letter is to introduce and explain the proposed request and obtain department comments on the proposed subdivision. The proposed project consists of (2) 3 acre parcels with an existing right of way bisecting them. The property is zoned RA and located within the volcano cliffs character protection area. The purpose of the submittal is to obtain insight into the requirements and viability of the proposed development.