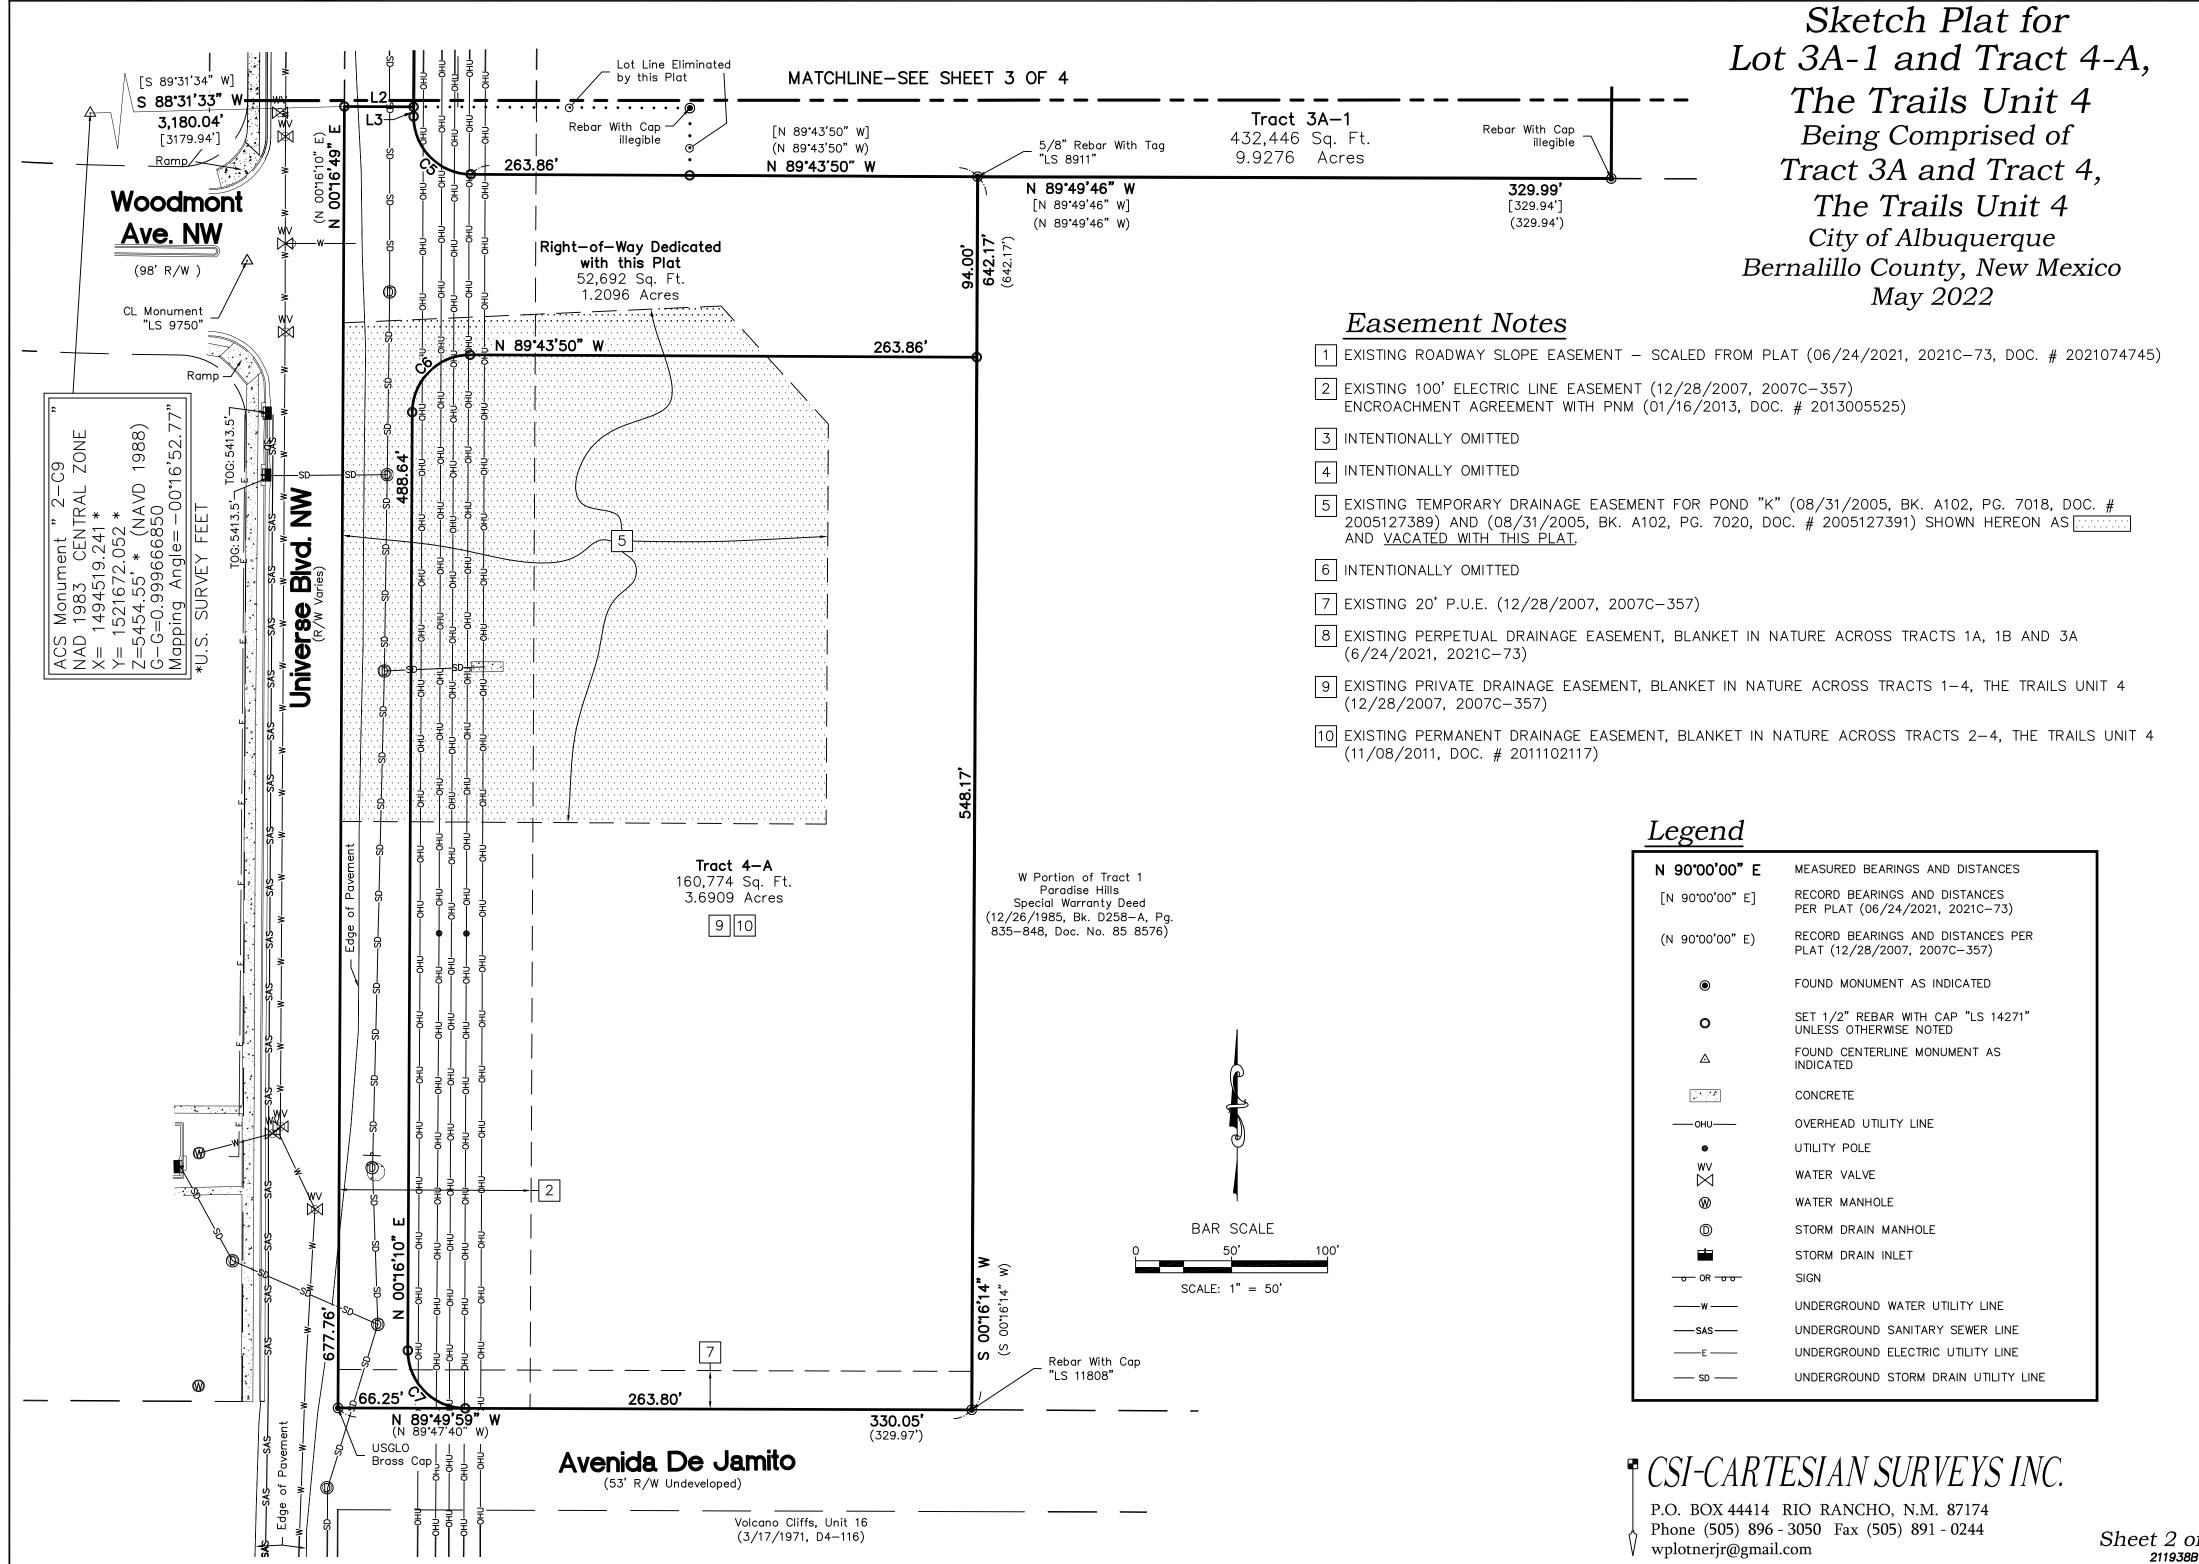

### Re: Sketch Plat Review for Proposed Subdivision of Tracts 3A and 4 of The Trails, Unit 4

Members of the Board:

Cartesian Surveys is acting as an agent for Sonata Trails, LLC, and we request a sketch plat review to create two (2) new tracts from two (2) existing tracts by subdivision of Tracts 3A and 4 of The Trails, Unit 4. The subdivision also intends to grant additional right-of-way to both Universe Boulevard NW and Woodmont Avenue NW, and vacate a temporary drainage easement. The property is located along Universe Blvd NW between Treeline Avenue NW and Avenida De Jamito. The property is currently zoned as MX-M (Mixed Use Moderate Intensity) and a small portion in the south is zoned MX-T (Mixed Use Transition).

### Purpose of Plat

- 1. SUBDIVIDE AS SHOWN HEREON.
- 2. DEDICATE RIGHT-OF-WAY AS SHOWN HEREON.
- 3. VACATE EASEMENTS AS SHOWN HEREON

#### Free Consent and Dedication

THE SUBDIVISION SHOWN AND DESCRIBED HEREON IS WITH THE FREE CONSENT AND IN ACCORDANCE WITH THE DESIRES OF THE UNDERSIGNED OWNER(S) THEREOF. EXISTING AND/OR GRANTED PUBLIC UTILITY EASEMENTS (P.U.E) AS SHOWN HEREON, UNLESS NOTED OTHERWISE, ARE FOR THE COMMON AND JOINT USE OF GAS, ELECTRICAL POWER AND COMMUNICATION SERVICES FOR BURIED AND/OR OVERHEAD DISTRIBUTION LINES, CONDUIT AND PIPES FOR UNDERGROUND UTILITIES. SAID UTILITY COMPANIES HAVE THE RIGHT OF INGRESS/EGRESS FOR CONSTRUCTION OF, MAINTENANCE OF AND REPLACEMENT OF SAID UTILITIES INCLUDING THE RIGHT TO TRIM INTERFERING TREES AND SHRUBS WITHIN SAID P.U.E.. SAID OWNERS CERTIFY THAT THIS SUBDIVISION IS THEIR FREE ACT AND DEED.

SAID OWNERS DO HEREBY DEDICATE ADDITIONAL PUBLIC RIGHT OF WAY AS SHOWN HEREON IN UNIVERSE BOULEVARD N.W. TO THE CITY OF ALBUQUERQUE IN FEE SIMPLE.

SAID OWNERS DO HEREBY DEDICATE ADDITIONAL PUBLIC RIGHT OF WAY AS SHOWN HEREON IN WOODMONT AVENUE N.W. TO THE CITY OF ALBUQUERQUE IN FEE SIMPLE.