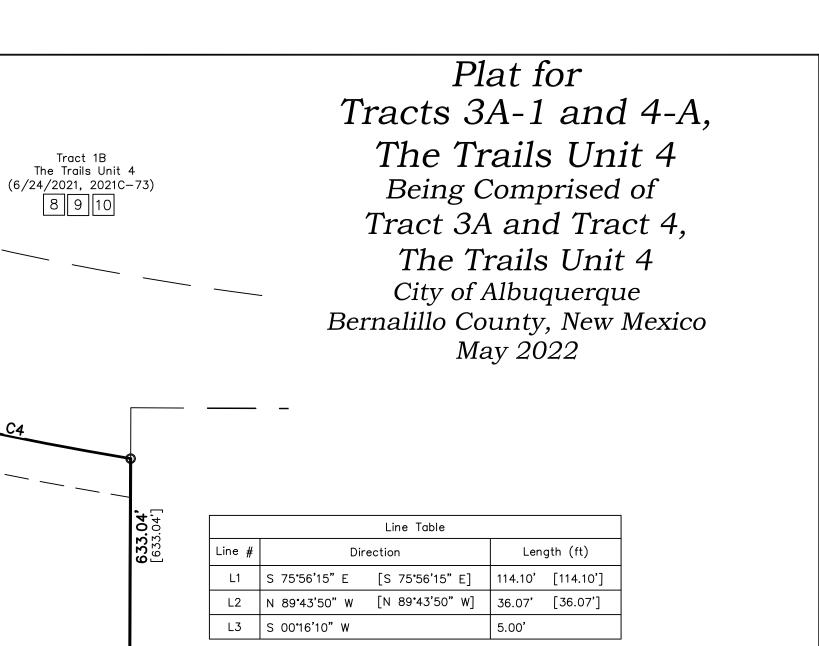

### Purpose of Plat

- 1. SUBDIVIDE AS SHOWN HEREON.
- 2. DEDICATE RIGHT-OF-WAY AS SHOWN HEREON.
- 3. VACATE EASEMENTS AS SHOWN HEREON

# Subdivision Data

| GROSS ACREAGE               |                     |
|-----------------------------|---------------------|
| ZONE ATLAS PAGE NO          |                     |
| NUMBER OF EXISTING LOTS     |                     |
| NUMBER OF LOTS CREATED      |                     |
| MILES OF FULL-WIDTH STREETS |                     |
| MILES OF HALF-WIDTH STREETS |                     |
| RIGHT-OF-WAY DEDICATION TO  | THE CITY OF ALBUQUE |
| DATE OF SURVEY              |                     |
|                             |                     |

#### Notes

- 1. FIELD SURVEY PERFORMED IN OCTOBER AND NOVEMBER 2021.
- 2. ALL DISTANCES ARE GROUND DISTANCES: US SURVEY FOOT.
- 3. THE BASIS OF BEARINGS REFERENCES NEW MEXICO STATE PLANE COORDINATES (NAD 83-CENTRAL ZONE).

|               |                      |              |           |                                          |                      |                        |                        |                   | Plat fo                              | Dr                            |                         |
|---------------|----------------------|--------------|-----------|------------------------------------------|----------------------|------------------------|------------------------|-------------------|--------------------------------------|-------------------------------|-------------------------|
|               |                      |              |           |                                          |                      |                        | 7                      | racts             | 3A-1                                 | and 4-                        | Α.                      |
| <u>OF_4</u> _ |                      |              |           |                                          |                      |                        | · •                    |                   |                                      | Unit 4                        | -                       |
|               | <b>Tract</b> 432,446 |              |           | Rebar With                               | Cap<br>gible         |                        |                        |                   |                                      |                               |                         |
|               | 9.9276               |              |           | IIIe                                     |                      |                        |                        |                   | g Comp                               | _                             |                         |
|               |                      |              |           | 329.9                                    | -                    |                        |                        | Tract             | 3A and                               | l Tract 4                     | '2                      |
|               |                      |              |           | [329.9<br>(329.9                         | -                    |                        |                        | The               | e Trails                             | Unit 4                        |                         |
|               |                      |              |           |                                          |                      |                        |                        | City              | of Albuq                             | uerque                        |                         |
|               |                      |              |           |                                          |                      |                        | $B\epsilon$            | ernalillo         | County,                              | New Mexi                      | ico                     |
|               |                      |              |           |                                          |                      |                        |                        |                   | May 202                              | 22                            |                         |
|               |                      | _ <u></u> Ea | iseme     | ent Note                                 | es                   |                        |                        |                   |                                      |                               |                         |
|               |                      | 1 EXIS       | TING ROAI | OWAY SLOPE                               | EASEMENT             | - SCALED               | ) FROM P               | LAT (06/24        | /2021, 2021C-                        | 73, DOC. # 202                | 1074745)                |
|               |                      |              |           | ELECTRIC LIN<br>NT AGREEMEN              |                      |                        |                        |                   | 5525)                                |                               |                         |
|               |                      | 3 INTEN      | NTIONALLY | Y OMITTED                                |                      |                        |                        |                   |                                      |                               |                         |
|               |                      | 4 INTER      | NTIONALLY | Y OMITTED                                |                      |                        |                        |                   |                                      |                               |                         |
|               |                      | 2005         | 5127389)  |                                          | 2005, BK.            |                        |                        |                   |                                      | , PG. 7018, DOC<br>NHEREON AS |                         |
|               |                      |              |           | Y OMITTED                                |                      |                        |                        |                   |                                      |                               |                         |
|               |                      |              | TING 20'I | P.U.E. (12/28                            | /2007. 200           | )7C-357)               |                        |                   |                                      |                               |                         |
|               |                      |              |           |                                          |                      |                        | NKFT IN                | NATURF ACR        | OSS TRACTS 1                         | A. 1R AND 3A                  |                         |
|               |                      | (6/2         | 4/2021,   | 2021C-73)                                |                      |                        |                        |                   |                                      |                               |                         |
|               |                      |              |           | ATE DRAINAG<br>2007C-357)                |                      | T, BLANKE              | et in nat              | FURE ACROS        | S TRACTS 1-4,                        | , THE TRAILS UN               | NT 4                    |
|               |                      |              |           | MANENT DRAII<br>DOC. # 2011 <sup>-</sup> |                      | MENT, BLA              | NKET IN                | NATURE ACF        | ROSS TRACTS 2                        | 2—4, THE TRAILS               | SUNIT 4                 |
|               |                      |              |           |                                          |                      | Lege                   | end                    |                   |                                      |                               |                         |
|               |                      |              |           |                                          |                      |                        | 0'00" E                | MEASURED          | BEARINGS AND DIS                     | STANCES                       | 1                       |
|               |                      |              |           |                                          |                      | [N 90°                 | 00'00" E]              |                   | ARINGS AND DISTA                     |                               |                         |
|               |                      |              |           |                                          |                      | (N 90°0                | 00'00"E)               | RECORD BE         | (06/24/2021, 202<br>ARINGS AND DISTA | NCES PER                      |                         |
|               |                      |              |           |                                          |                      |                        | •                      |                   | 28/2007, 2007C-3                     |                               |                         |
|               |                      |              |           |                                          |                      |                        |                        | SET 1/2" R        | EBAR WITH CAP "                      | LS 14271"                     |                         |
|               |                      |              |           |                                          |                      |                        | C                      | UNLESS OT         | HERWISE NOTED<br>TERLINE MONUMEN     |                               |                         |
|               | P                    |              |           |                                          |                      |                        | <u>A</u>               | INDICATED         | TEREINE MONOMEN                      | 1 45                          |                         |
| ¢             |                      |              |           |                                          |                      | Line Tab               | ام                     |                   |                                      |                               |                         |
|               | Ð                    |              |           | Line #                                   | Dir                  | rection                |                        | Length (ft)       |                                      |                               |                         |
|               |                      |              |           | L1 S                                     | 75 <b>°</b> 56'15" E | [S 75 <b>*</b> 56'     | 15"E] 1                | 14.10' [114.10    | ']                                   |                               |                         |
|               | ٩                    |              |           |                                          | 89°43'50" W          | [N 89 <b>'</b> 43'     |                        | 6.07' [36.07'     | ]                                    |                               |                         |
|               | SCALE                |              |           | L3 S                                     | 00 <b>°</b> 16'10" W |                        | 5                      | 5.00'             |                                      |                               |                         |
| 5             | 50 <b>'</b>          | 100'         |           |                                          |                      | Curve Tab              | le                     |                   |                                      |                               |                         |
| SCALE:        | 1" = 50'             |              | Curve #   | Length                                   | Ra                   | dius                   | Delta                  | Chord Length      | Chord Direction                      |                               |                         |
|               |                      |              | C1        | 31.03' [31.03                            | -                    | [160.00']              | 11°06'41"              | 30.98'            | N 05°49'33" E                        |                               |                         |
|               |                      |              | C2<br>C3  | 47.55' [47.56<br>351.53' [351.5          | -                    | [30.00']<br>[1553.00'] | 90°49'23"<br>12°58'09" | 42.73'<br>350.78' | N 45'40'53" E<br>S 82'25'20" E       |                               |                         |
|               |                      |              | C4        | 134.42' [134.4                           | -                    | [1647.00']             | 4•40'34"               | 134.38'           | S 78°16'32" E                        |                               |                         |
|               |                      |              | C5        | 47.12'                                   | 30.00'               |                        | 90°00'00"              | 42.43'            | N 44°43'50" W                        |                               |                         |
| —             |                      |              | C6        | 47.12'                                   | 30.00'               |                        | 90°00'00"              | 42.43'            | N 45°16'10" E                        |                               |                         |
|               |                      |              | C7        | 47.18'                                   | 30.00'               |                        | 90°06'09"              | 42.46'            | N 44°46'55" W                        |                               |                         |
|               |                      |              |           |                                          | í                    |                        | . <u>(</u> / D'        | ΓΕςιλλ            | SURVE                                | VS INC                        |                         |
|               |                      |              |           |                                          |                      | _                      |                        | _                 | -                                    | -                             |                         |
|               |                      |              |           |                                          |                      |                        |                        |                   | CHO, N.M. 871<br>(505) 891 - 024     |                               |                         |
|               |                      |              |           |                                          | ſ                    |                        | erjr@gma               |                   | , <u> </u>                           |                               | Sheet 2 of 4<br>2119388 |

|         | Curve Table    |           |          |            |                    |         |               |              |                 |  |
|---------|----------------|-----------|----------|------------|--------------------|---------|---------------|--------------|-----------------|--|
| Curve # | Length         |           | Radius   |            | Length Rad         |         | Delta         | Chord Length | Chord Direction |  |
| C1      | 31.03 <b>'</b> | [31.03']  | 160.00'  | [160.00']  | 11°06'41"          | 30.98'  | N 05°49'33" E |              |                 |  |
| C2      | 47.55 <b>'</b> | [47.56']  | 30.00'   | [30.00']   | 90 <b>°</b> 49'23" | 42.73'  | N 45°40'53" E |              |                 |  |
| C3      | 351.53'        | [351.53'] | 1553.00' | [1553.00'] | 12 <b>°</b> 58'09" | 350.78' | S 82°25'20" E |              |                 |  |
| C4      | 134.42'        | [134.41'] | 1647.00' | [1647.00'] | 4°40'34"           | 134.38' | S 78°16'32" E |              |                 |  |
| C5      | 47.12 <b>'</b> |           | 30.00'   |            | 90'00'00"          | 42.43'  | N 44°43'50" W |              |                 |  |
| C6      | 47.12 <b>'</b> |           | 30.00'   |            | 90°00'00"          | 42.43'  | N 45°16'10" E |              |                 |  |
| C7      | 47.18 <b>'</b> |           | 30.00'   |            | 90°06'09"          | 42.46'  | N 44°46'55" W |              |                 |  |