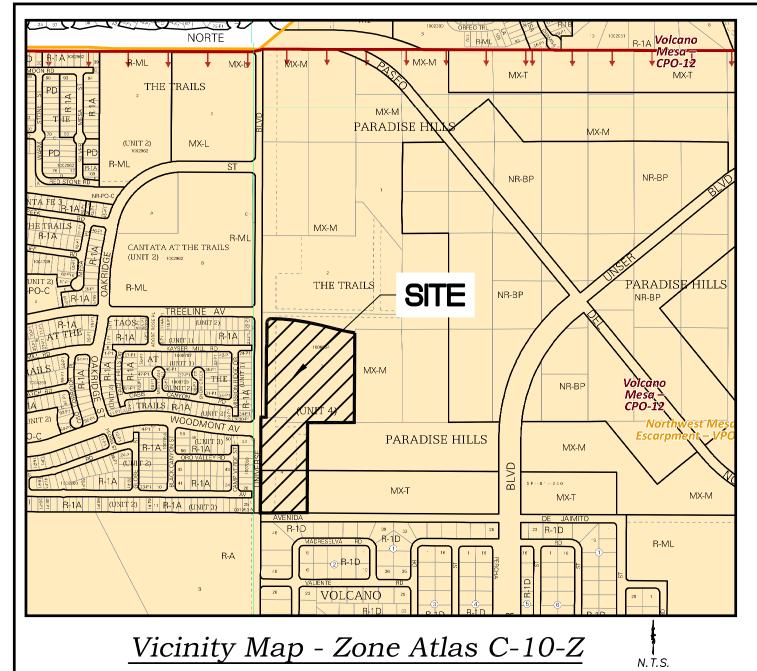

| APPLICATION INFO        | RMATION                          |                           |                          |                   |                 |                  |           |
|-------------------------|----------------------------------|---------------------------|--------------------------|-------------------|-----------------|------------------|-----------|
| Applicant/Owner:        | Sonata Trails, LLC / Trai        |                           | Phone:                   |                   |                 |                  |           |
| Address:                | 8201 Golf Course Rd NW           | 1                         |                          |                   | Email:          |                  |           |
| City:                   | Albuquerque                      |                           | State:                   | NM                | Zip:            | 87120            |           |
| Professional/Agent (if  | any): CSI - Cartesian S          | Surveys, Inc.             |                          |                   | Phone:          | 505-896-305      | 0         |
| Address:                | PO Box 44414                     |                           |                          |                   | Email:          | cartesianryan@   | gmail.com |
| City:                   | Rio Rancho                       |                           | State:                   | NM                | Zip:            | 87174            |           |
| Proprietary Interest in | Site:                            |                           | List <u>al</u> l owners: |                   |                 |                  |           |
| SITE INFORMATION        | (Accuracy of the existing lega   | I description is crucial! | Attach a separ           | rate sheet if nec | essary.)        |                  |           |
| Lot or Tract No.:       | Tract 3A and 4                   |                           | Block:                   |                   | Unit: 4         |                  |           |
| Subdivision/Addition:   | The Trails, Unit 4               |                           | MRGCD Map                | o No.:            | UPC Code:       | 101006401        | 722630106 |
| Zone Atlas Page(s):     | C-10-Z                           | Existing Zoning:          | MX-M; MX-1               | Т                 | Proposed Zoning |                  |           |
| # of Existing Lots:     | 2                                | # of Proposed Lots:       | 2 Total Area of Site (A  |                   |                 | of Site (Acres): | 14.8281   |
| LOCATION OF PROP        | PERTY BY STREETS                 |                           |                          | 1                 |                 |                  |           |
| Site Address/Street:    | Universe Blvd NW                 | Between: Avenida          | a de Jamito N            | NW and            | : Tree          | line Ave NW      |           |
| CASE HISTORY (Lis       | t any current or prior project a | nd case number(s) that    | may be releva            | int to your reque | st.)            |                  |           |

### Re: Sketch Plat Review for Proposed Subdivision of Tracts 3A and 4 of The Trails, Unit 4

Members of the Board:

Cartesian Surveys is acting as an agent for Sonata Trails, LLC, and we request a sketch plat review to create two (2) new tracts from two (2) existing tracts by subdivision of Tracts 3A and 4 of The Trails, Unit 4. The subdivision also intends to grant additional right-of-way to both Universe Boulevard NW and Woodmont Avenue NW, and vacate a temporary drainage easement. The property is located along Universe Blvd NW between Treeline Avenue NW and Avenida De Jamito. The property is currently zoned as MX-M (Mixed Use Moderate Intensity) and a small portion in the south is zoned MX-T (Mixed Use Transition).