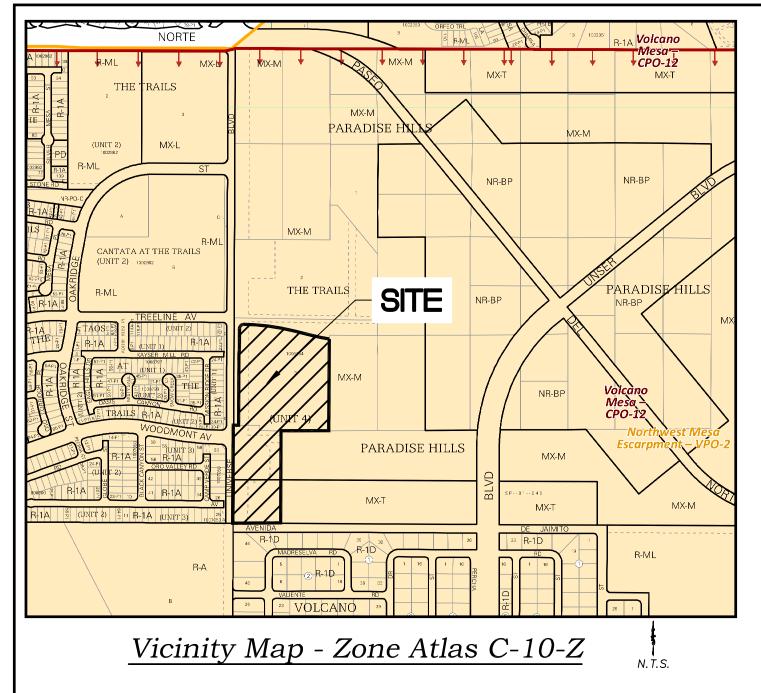

| APPLICATION INFO        | RMATION                          |                           |                          |                   |                 |                  |           |
|-------------------------|----------------------------------|---------------------------|--------------------------|-------------------|-----------------|------------------|-----------|
| Applicant/Owner:        | Sonata Trails, LLC / Trai        |                           | Phone:                   |                   |                 |                  |           |
| Address:                | 8201 Golf Course Rd NW           | 1                         |                          |                   | Email:          |                  |           |
| City:                   | Albuquerque                      |                           | State:                   | NM                | Zip:            | 87120            |           |
| Professional/Agent (if  | any): CSI - Cartesian S          | Surveys, Inc.             |                          |                   | Phone:          | 505-896-305      | 0         |
| Address:                | PO Box 44414                     |                           |                          |                   | Email:          | cartesianryan@   | gmail.com |
| City:                   | Rio Rancho                       |                           | State:                   | NM                | Zip:            | 87174            |           |
| Proprietary Interest in | Site:                            |                           | List <u>al</u> l owners: |                   |                 |                  |           |
| SITE INFORMATION        | (Accuracy of the existing lega   | I description is crucial! | Attach a separ           | rate sheet if nec | essary.)        |                  |           |
| Lot or Tract No.:       | Tract 3A and 4                   |                           | Block:                   |                   | Unit: 4         |                  |           |
| Subdivision/Addition:   | The Trails, Unit 4               |                           | MRGCD Map                | o No.:            | UPC Code:       | 101006401        | 722630106 |
| Zone Atlas Page(s):     | C-10-Z                           | Existing Zoning:          | MX-M; MX-1               | Т                 | Proposed Zoning |                  |           |
| # of Existing Lots:     | 2                                | # of Proposed Lots:       | 2 Total Area of Site (A  |                   |                 | of Site (Acres): | 14.8281   |
| LOCATION OF PROP        | PERTY BY STREETS                 |                           |                          | 1                 |                 |                  |           |
| Site Address/Street:    | Universe Blvd NW                 | Between: Avenida          | a de Jamito N            | NW and            | : Tree          | line Ave NW      |           |
| CASE HISTORY (Lis       | t any current or prior project a | nd case number(s) that    | may be releva            | int to your reque | st.)            |                  |           |

### Re: Sketch Plat Review for Proposed Subdivision of Tracts 3A and 4 of The Trails, Unit 4

Members of the Board:

Cartesian Surveys is acting as an agent for Sonata Trails, LLC, and we request a sketch plat review to create two (2) new tracts from two (2) existing tracts by subdivision of Tracts 3A and 4 of The Trails, Unit 4. The subdivision also intends to grant additional right-of-way to both Universe Boulevard NW and Woodmont Avenue NW, and vacate a temporary drainage easement. The property is located along Universe Blvd NW between Treeline Avenue NW and Avenida De Jamito. The property is currently zoned as MX-M (Mixed Use Moderate Intensity) and a small portion in the south is zoned MX-T (Mixed Use Transition).