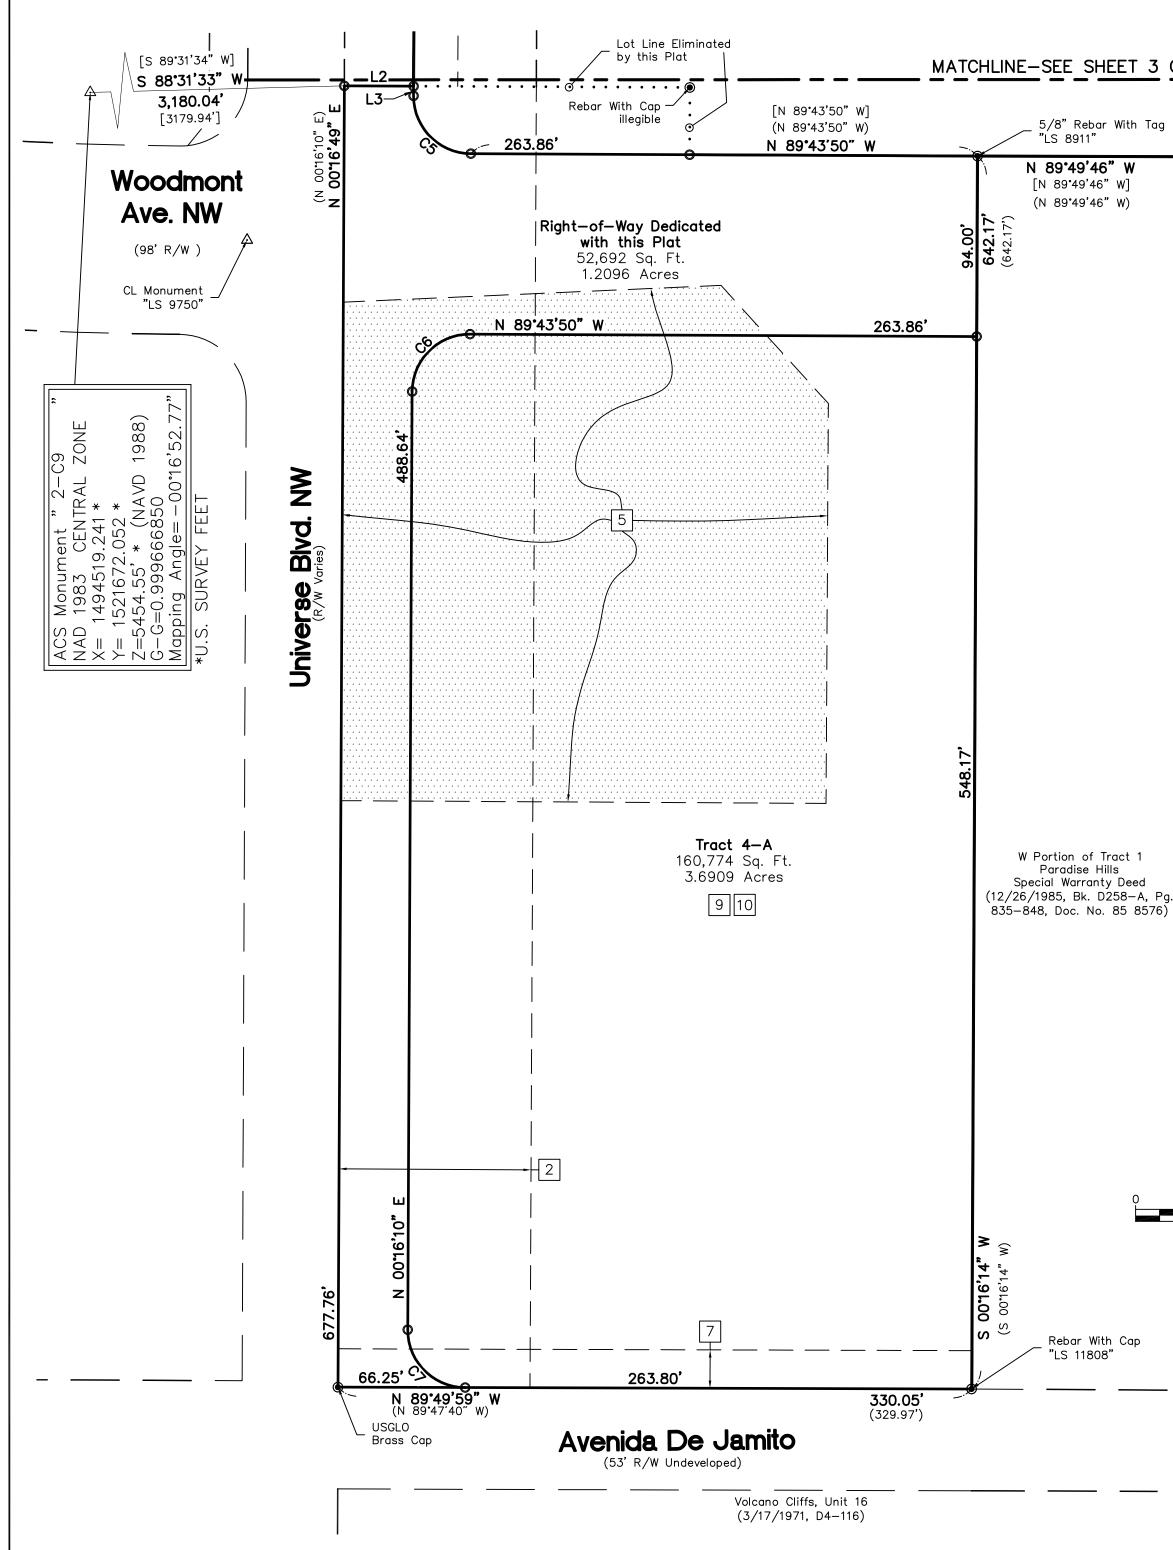

### Purpose of Plat

- 1. SUBDIVIDE AS SHOWN HEREON.
- 2. DEDICATE RIGHT-OF-WAY AS SHOWN HEREON.
- 3. VACATE EASEMENTS AS SHOWN HEREON

### Legal Description

TRACT NUMBERED FOUR (4) OF THE TRAILS UNIT 4, WITHIN THE TOWN OF ALAMEDA GRANT IN PROJECTED SECTION 15, TOWNSHIP 11 NORTH, RANGE 2 EAST, NEW MEXICO PRINCIPAL MERIDIAN, CITY OF ALBUQUERQUE, BERNALILLO COUNTY, NEW MEXICO, AS THE SAME IS SHOWN AND DESIGNATED ON THE PLAT THEREOF, FILED IN THE OFFICE OF THE COUNTY CLERK OF BERNALILLO COUNTY, NEW MEXICO ON DECEMBER 28, 2007 IN PLAT BOOK 2007C, PAGE 357.

#### AND

TRACT NUMBERED THREE-A (3-A) OF THE TRAILS UNIT 4, (BEING A REPLAT OF TRACTS 1-3, THE TRAILS UNIT 4), WITHIN THE TOWN OF ALAMEDA GRANT, PROJECTED SECTION 15, TOWNSHIP 11 NORTH, RANGE 2 EAST, NEW MEXICO PRINCIPAL MERIDIAN, CITY OF ALBUQUERQUE, BERNALILLO COUNTY, NEW MEXICO, AS THE SAME IS SHOWN AND DESIGNATED ON THE PLAT THEREOF, FILED IN THE OFFICE OF THE COUNTY CLERK OF BERNALILLO COUNTY, NEW MEXICO ON JUNE 24, 2021 IN PLAT BOOK 2021C, PAGE 73.

SAID OWNERS DO HEREBY DEDICATE ADDITIONAL PUBLIC RIGHT OF WAY AS SHOWN HEREON IN UNIVERSE BOULEVARD N.W. TO THE CITY OF ALBUQUERQUE IN FEE SIMPLE.

SAID OWNERS DO HEREBY DEDICATE ADDITIONAL PUBLIC RIGHT OF WAY AS SHOWN HEREON IN WOODMONT AVENUE N.W. TO THE CITY OF ALBUQUERQUE IN FEE SIMPLE.