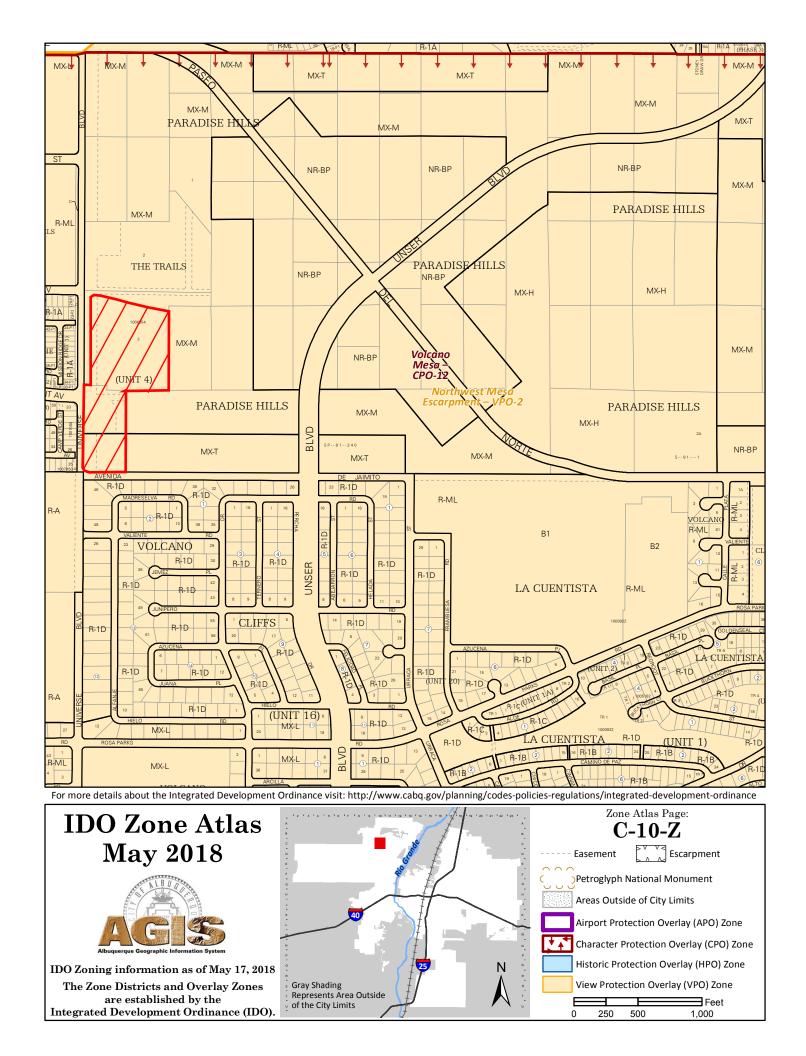

| APPLICATION INFO        | RMATION                          |                           |                          |                   |                 |                  |           |
|-------------------------|----------------------------------|---------------------------|--------------------------|-------------------|-----------------|------------------|-----------|
| Applicant/Owner:        | Sonata Trails, LLC / Trai        |                           | Phone:                   |                   |                 |                  |           |
| Address:                | 8201 Golf Course Rd NW           | 1                         |                          |                   | Email:          |                  |           |
| City:                   | Albuquerque                      |                           | State:                   | NM                | Zip:            | 87120            |           |
| Professional/Agent (if  | any): CSI - Cartesian S          | Surveys, Inc.             |                          |                   | Phone:          | 505-896-305      | 0         |
| Address:                | PO Box 44414                     |                           |                          |                   | Email:          | cartesianryan@   | gmail.com |
| City:                   | Rio Rancho                       |                           | State:                   | NM                | Zip:            | 87174            |           |
| Proprietary Interest in | Site:                            |                           | List <u>al</u> l owners: |                   |                 |                  |           |
| SITE INFORMATION        | (Accuracy of the existing lega   | I description is crucial! | Attach a separ           | rate sheet if nec | essary.)        |                  |           |
| Lot or Tract No.:       | Tract 3A and 4                   |                           | Block:                   |                   | Unit: 4         |                  |           |
| Subdivision/Addition:   | The Trails, Unit 4               |                           | MRGCD Map                | o No.:            | UPC Code:       | 101006401        | 722630106 |
| Zone Atlas Page(s):     | C-10-Z                           | Existing Zoning:          | MX-M; MX-1               | Т                 | Proposed Zoning |                  |           |
| # of Existing Lots:     | 2                                | # of Proposed Lots:       | 2 Total Area of Site (A  |                   |                 | of Site (Acres): | 14.8281   |
| LOCATION OF PROP        | PERTY BY STREETS                 |                           |                          | 1                 |                 |                  |           |
| Site Address/Street:    | Universe Blvd NW                 | Between: Avenida          | a de Jamito N            | NW and            | : Tree          | line Ave NW      |           |
| CASE HISTORY (Lis       | t any current or prior project a | nd case number(s) that    | may be releva            | int to your reque | st.)            |                  |           |