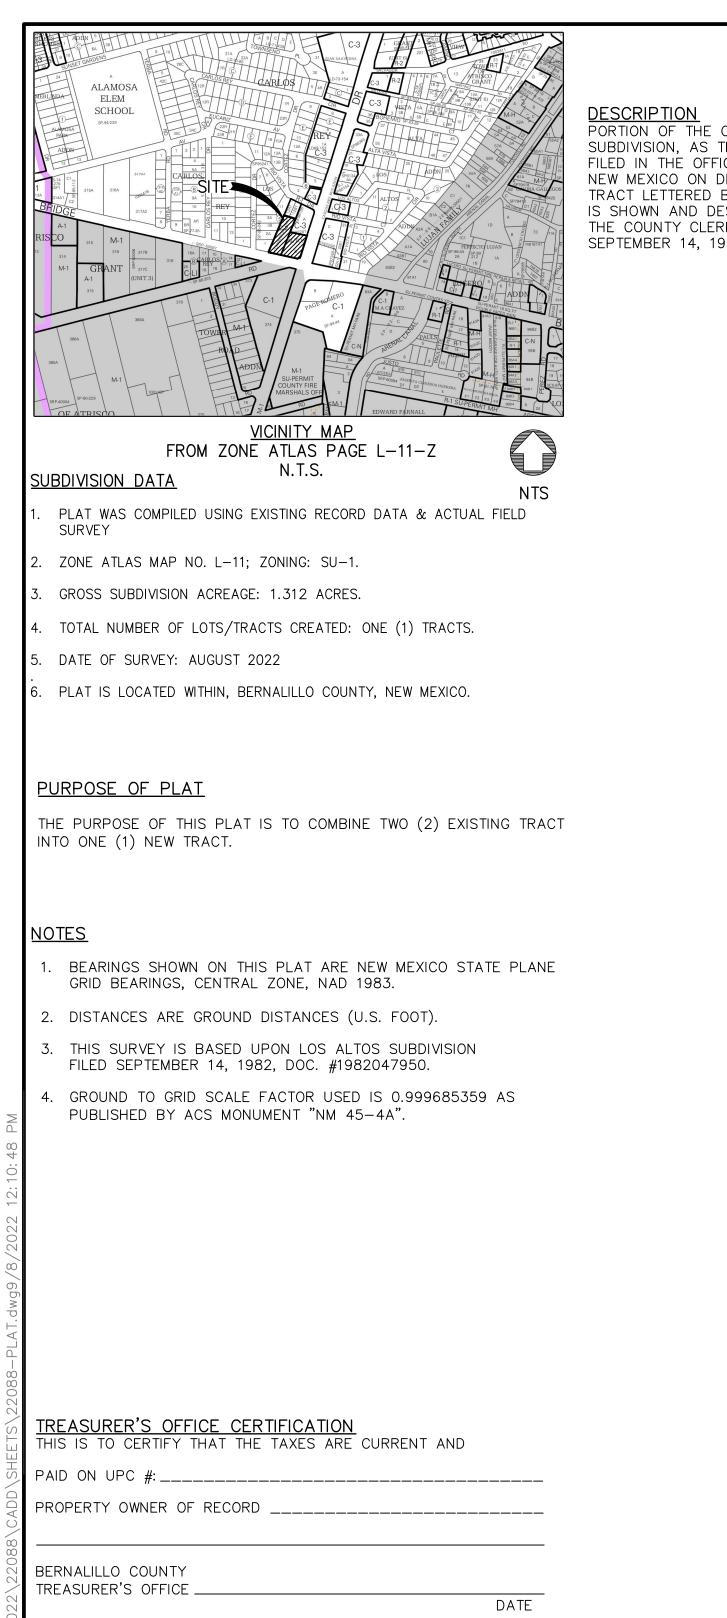

PORTION OF THE COMMERCIAL AREA, BLOCK 5, LOS ALTOS SUBDIVISION, AS THE SAME IS SHOWN AND DESIGNATED ON THE PLAT FILED IN THE OFFICE OF THE COUNTY CLERK OF BERNALILLO COUNTY, NEW MEXICO ON DECEMBER 13, 1949, IN PLAT BK. D, PAGE 75 AND TRACT LETTERED B, BLOCK 5, LOS ALTOS SUBDIVISION, AS THE SAME IS SHOWN AND DESIGNATED ON THE PLAT FILED IN THE OFFICE OF THE COUNTY CLERK OF BERNALILLO COUNTY, NEW MEXICO ON SEPTEMBER 14, 1982, IN PLAT BK. C20, PAGE 41.