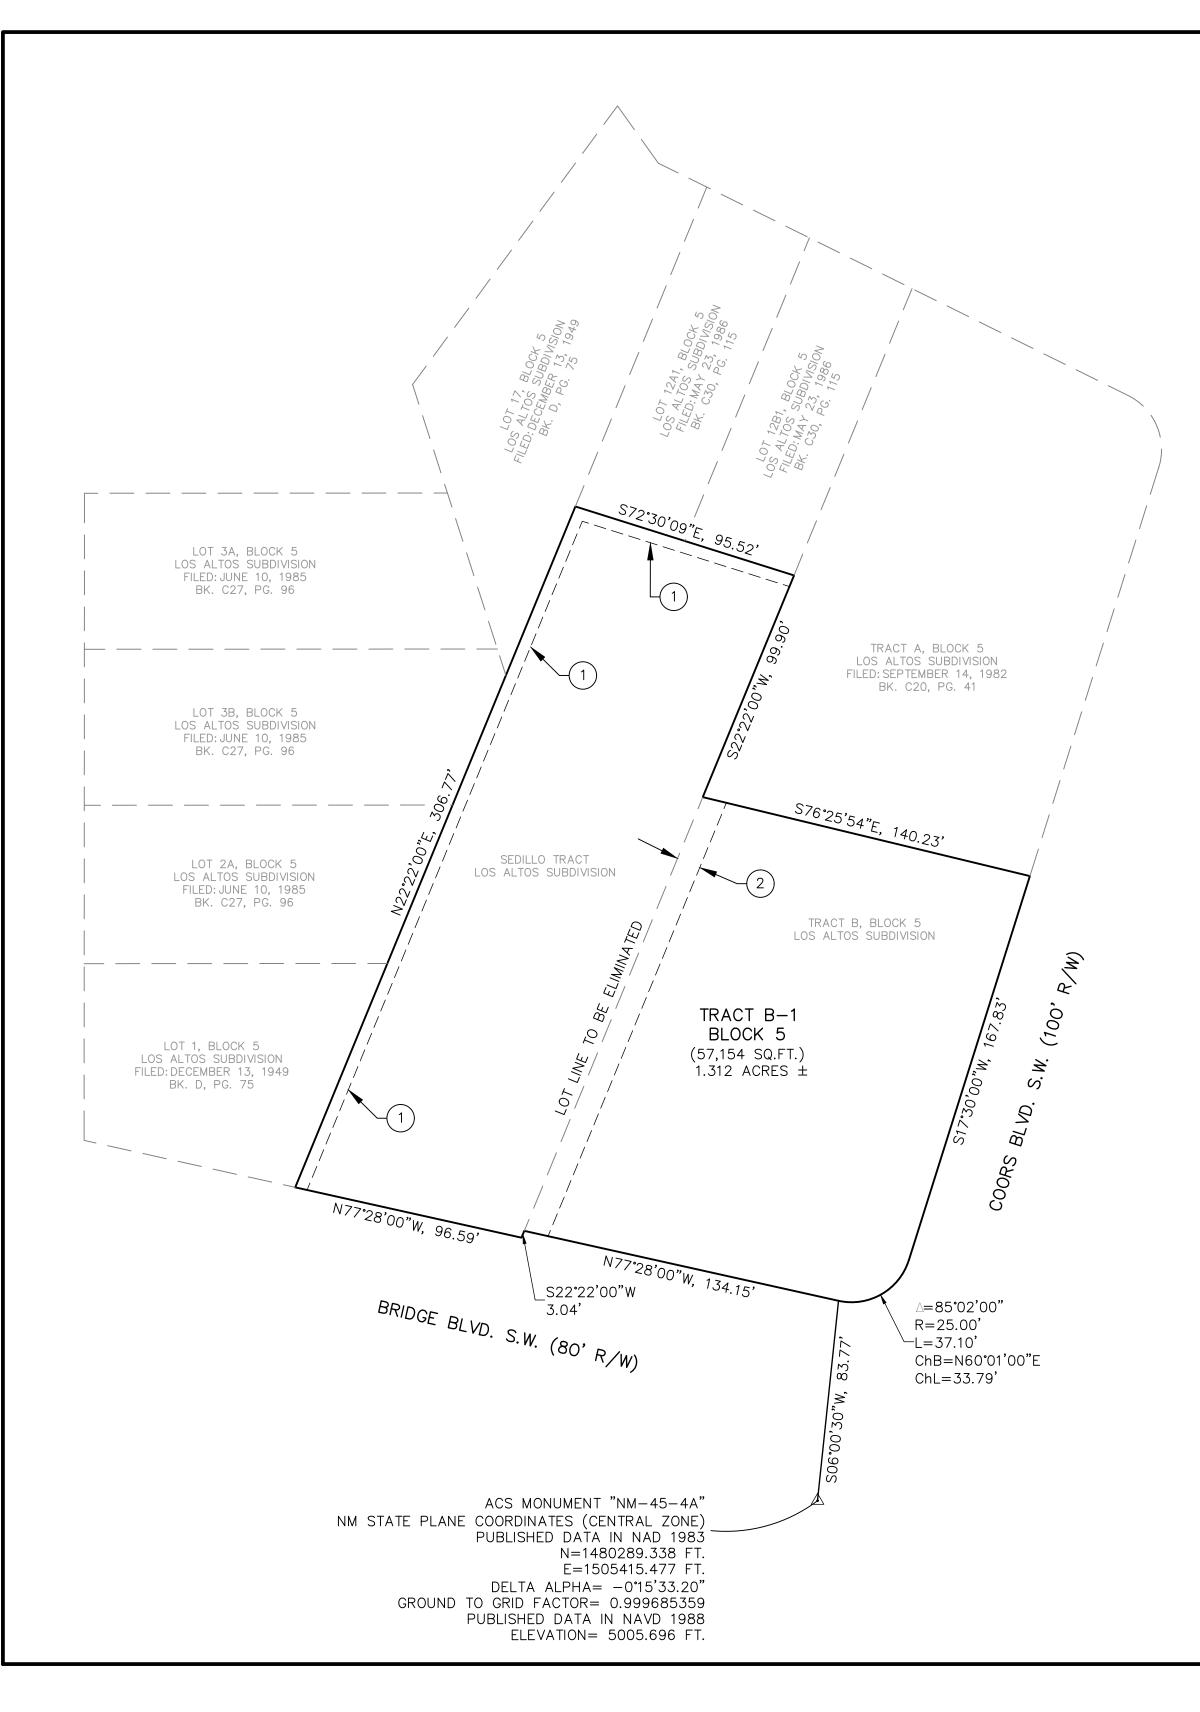

PORTION OF THE COMMERCIAL AREA, BLOCK 5, LOS ALTOS SUBDIVISION, AS THE SAME IS SHOWN AND DESIGNATED ON THE PLAT FILED IN THE OFFICE OF THE COUNTY CLERK OF BERNALILLO COUNTY, NEW MEXICO ON DECEMBER 13, 1949, IN PLAT BK. D, PAGE 75 AND TRACT LETTERED B, BLOCK 5, LOS ALTOS SUBDIVISION, AS THE SAME IS SHOWN AND DESIGNATED ON THE PLAT FILED IN THE OFFICE OF THE COUNTY CLERK OF BERNALILLO COUNTY, NEW MEXICO ON SEPTEMBER 14, 1982, IN PLAT BK. C20, PAGE 41.

## EXISTING EASEMENTS:

- 5' UTILITY EASEMENT FILED: DECEMBER 13, 1949, BK. D, PG. 75.
- (2)10' UTILITY EASEMENT FILED: SEPTEMBER 14, 1982, BK. C20, PG. 41 VACATED BY THIS PLAT.

SKETCH PLAT OF TRACT B-1, BLOCK 5 LOS ALTOS SUBDIVISION (BEING A REPLAT OF TRACT B & SEDILLO TRACT) WITHIN SECTION 26, TOWNSHIP 10 NORTH, RANGE 2 EAST, N.M.P.M. TOWN OF ALAMEDA GRANT CITY OF ALBUQUERQUE BERNALILLO COUNTY, NEW MEXICO SEPTEMBER 2022

# EXISTING EASEMENTS:

5' UTILITY EASEMENT FILED: DECEMBER 13, 1949, BK. D, PG. 75.

(2)10' UTILITY EASEMENT FILED: SEPTEMBER 14, 1982, BK. C20, PG. 41