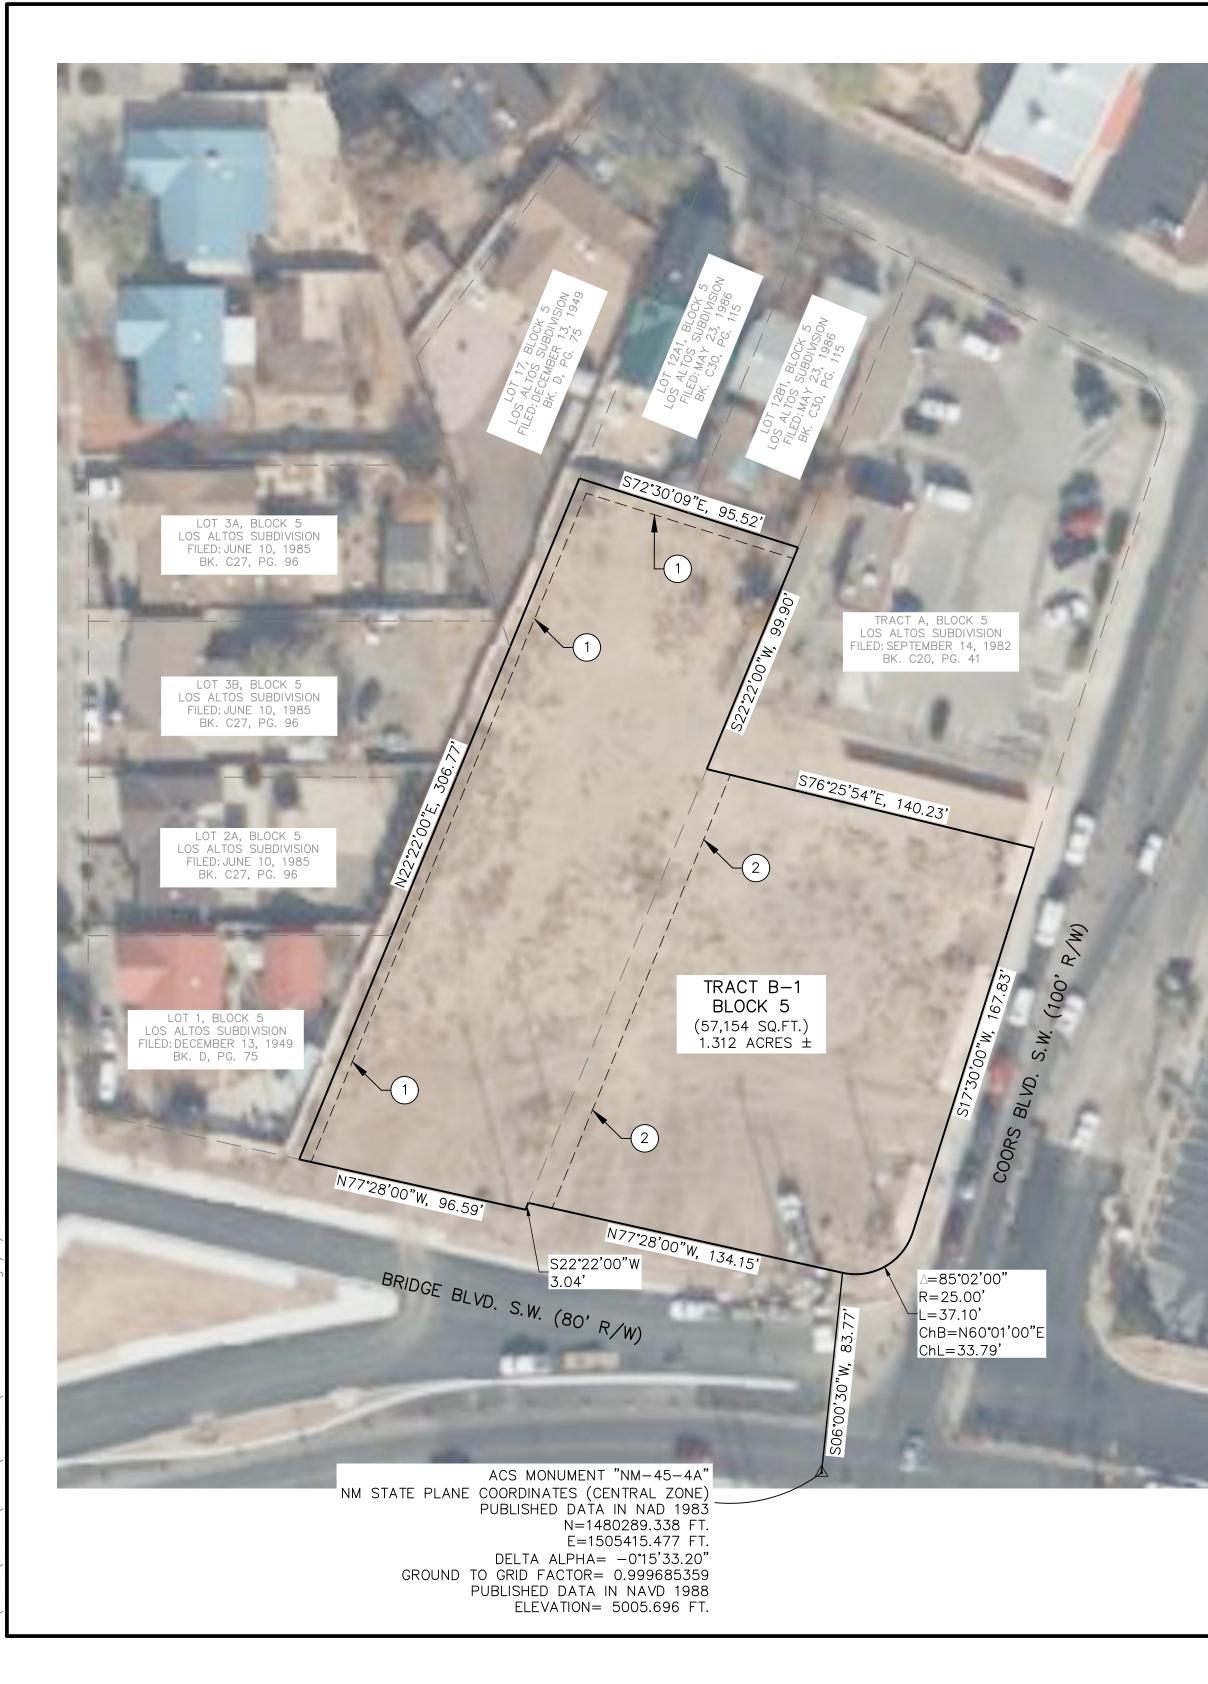

PORTION OF THE COMMERCIAL AREA, BLOCK 5, LOS ALTOS SUBDIVISION, AS THE SAME IS SHOWN AND DESIGNATED ON THE PLAT FILED IN THE OFFICE OF THE COUNTY CLERK OF BERNALILLO COUNTY, NEW MEXICO ON DECEMBER 13, 1949, IN PLAT BK. D, PAGE 75 AND TRACT LETTERED B, BLOCK 5, LOS ALTOS SUBDIVISION, AS THE SAME IS SHOWN AND DESIGNATED ON THE PLAT FILED IN THE OFFICE OF THE COUNTY CLERK OF BERNALILLO COUNTY, NEW MEXICO ON SEPTEMBER 14, 1982, IN PLAT BK. C20, PAGE 41.

OWNER: JOSE ALFREDO MARTINEZ & AILDA MARTINEZ

- SIGNA

- EXPIRES: \_\_\_
- NOTARY PUBLIC

SKETCH PLAT OF TRACT B-1, BLOCK 5 LOS ALTOS SUBDIVISION (BEING A REPLAT OF TRACT B & SEDILLO TRACT) WITHIN SECTION 26, TOWNSHIP 10 NORTH, RANGE 2 EAST, N.M.P.M. TOWN OF ALAMEDA GRANT CITY OF ALBUQUERQUE BERNALILLO COUNTY, NEW MEXICO SEPTEMBER 2022

SKETCH PLAT OF TRACT B-1, BLOCK 5 LOS ALTOS SUBDIVISION (BEING A REPLAT OF TRACT B & SEDILLO TRACT) WITHIN SECTION 26, TOWNSHIP 10 NORTH, RANGE 2 EAST, N.M.P.M. TOWN OF ALAMEDA GRANT CITY OF ALBUQUERQUE BERNALILLO COUNTY, NEW MEXICO SEPTEMBER 2022

## EXISTING EASEMENTS:

- 5' UTILITY EASEMENT FILED: DECEMBER 13, 1949, BK. D, PG. 75.
- (2)10' UTILITY EASEMENT FILED: SEPTEMBER 14, 1982, BK. C20, PG. 41 VACATED BY THIS PLAT.

SKETCH PLAT OF TRACT B-1, BLOCK 5 LOS ALTOS SUBDIVISION (BEING A REPLAT OF TRACT B & SEDILLO TRACT) WITHIN SECTION 26, TOWNSHIP 10 NORTH, RANGE 2 EAST, N.M.P.M. TOWN OF ALAMEDA GRANT CITY OF ALBUQUERQUE BERNALILLO COUNTY, NEW MEXICO SEPTEMBER 2022

# EXISTING EASEMENTS:

5' UTILITY EASEMENT FILED: DECEMBER 13, 1949, BK. D, PG. 75.

(2)10' UTILITY EASEMENT FILED: SEPTEMBER 14, 1982, BK. C20, PG. 41

| LEGEND                 |                                                                   |
|------------------------|-------------------------------------------------------------------|
| ۲                      | FOUND 1/2" REBAR UNLESS OTHERWISE NOTED                           |
| 0                      | SET 18"x1/2" REBAR WITH BLUE PLASTIC<br>CAP MARKED "F&C PS 22909" |
| (N90°00'00"E, 100.00') | RECORD BEARING & DISTANCE<br>BK. 98C, PG. 44.                     |
| N00°00'00"E, 00.00'    | MEASURED BEARING & DISTANCE                                       |
|                        |                                                                   |