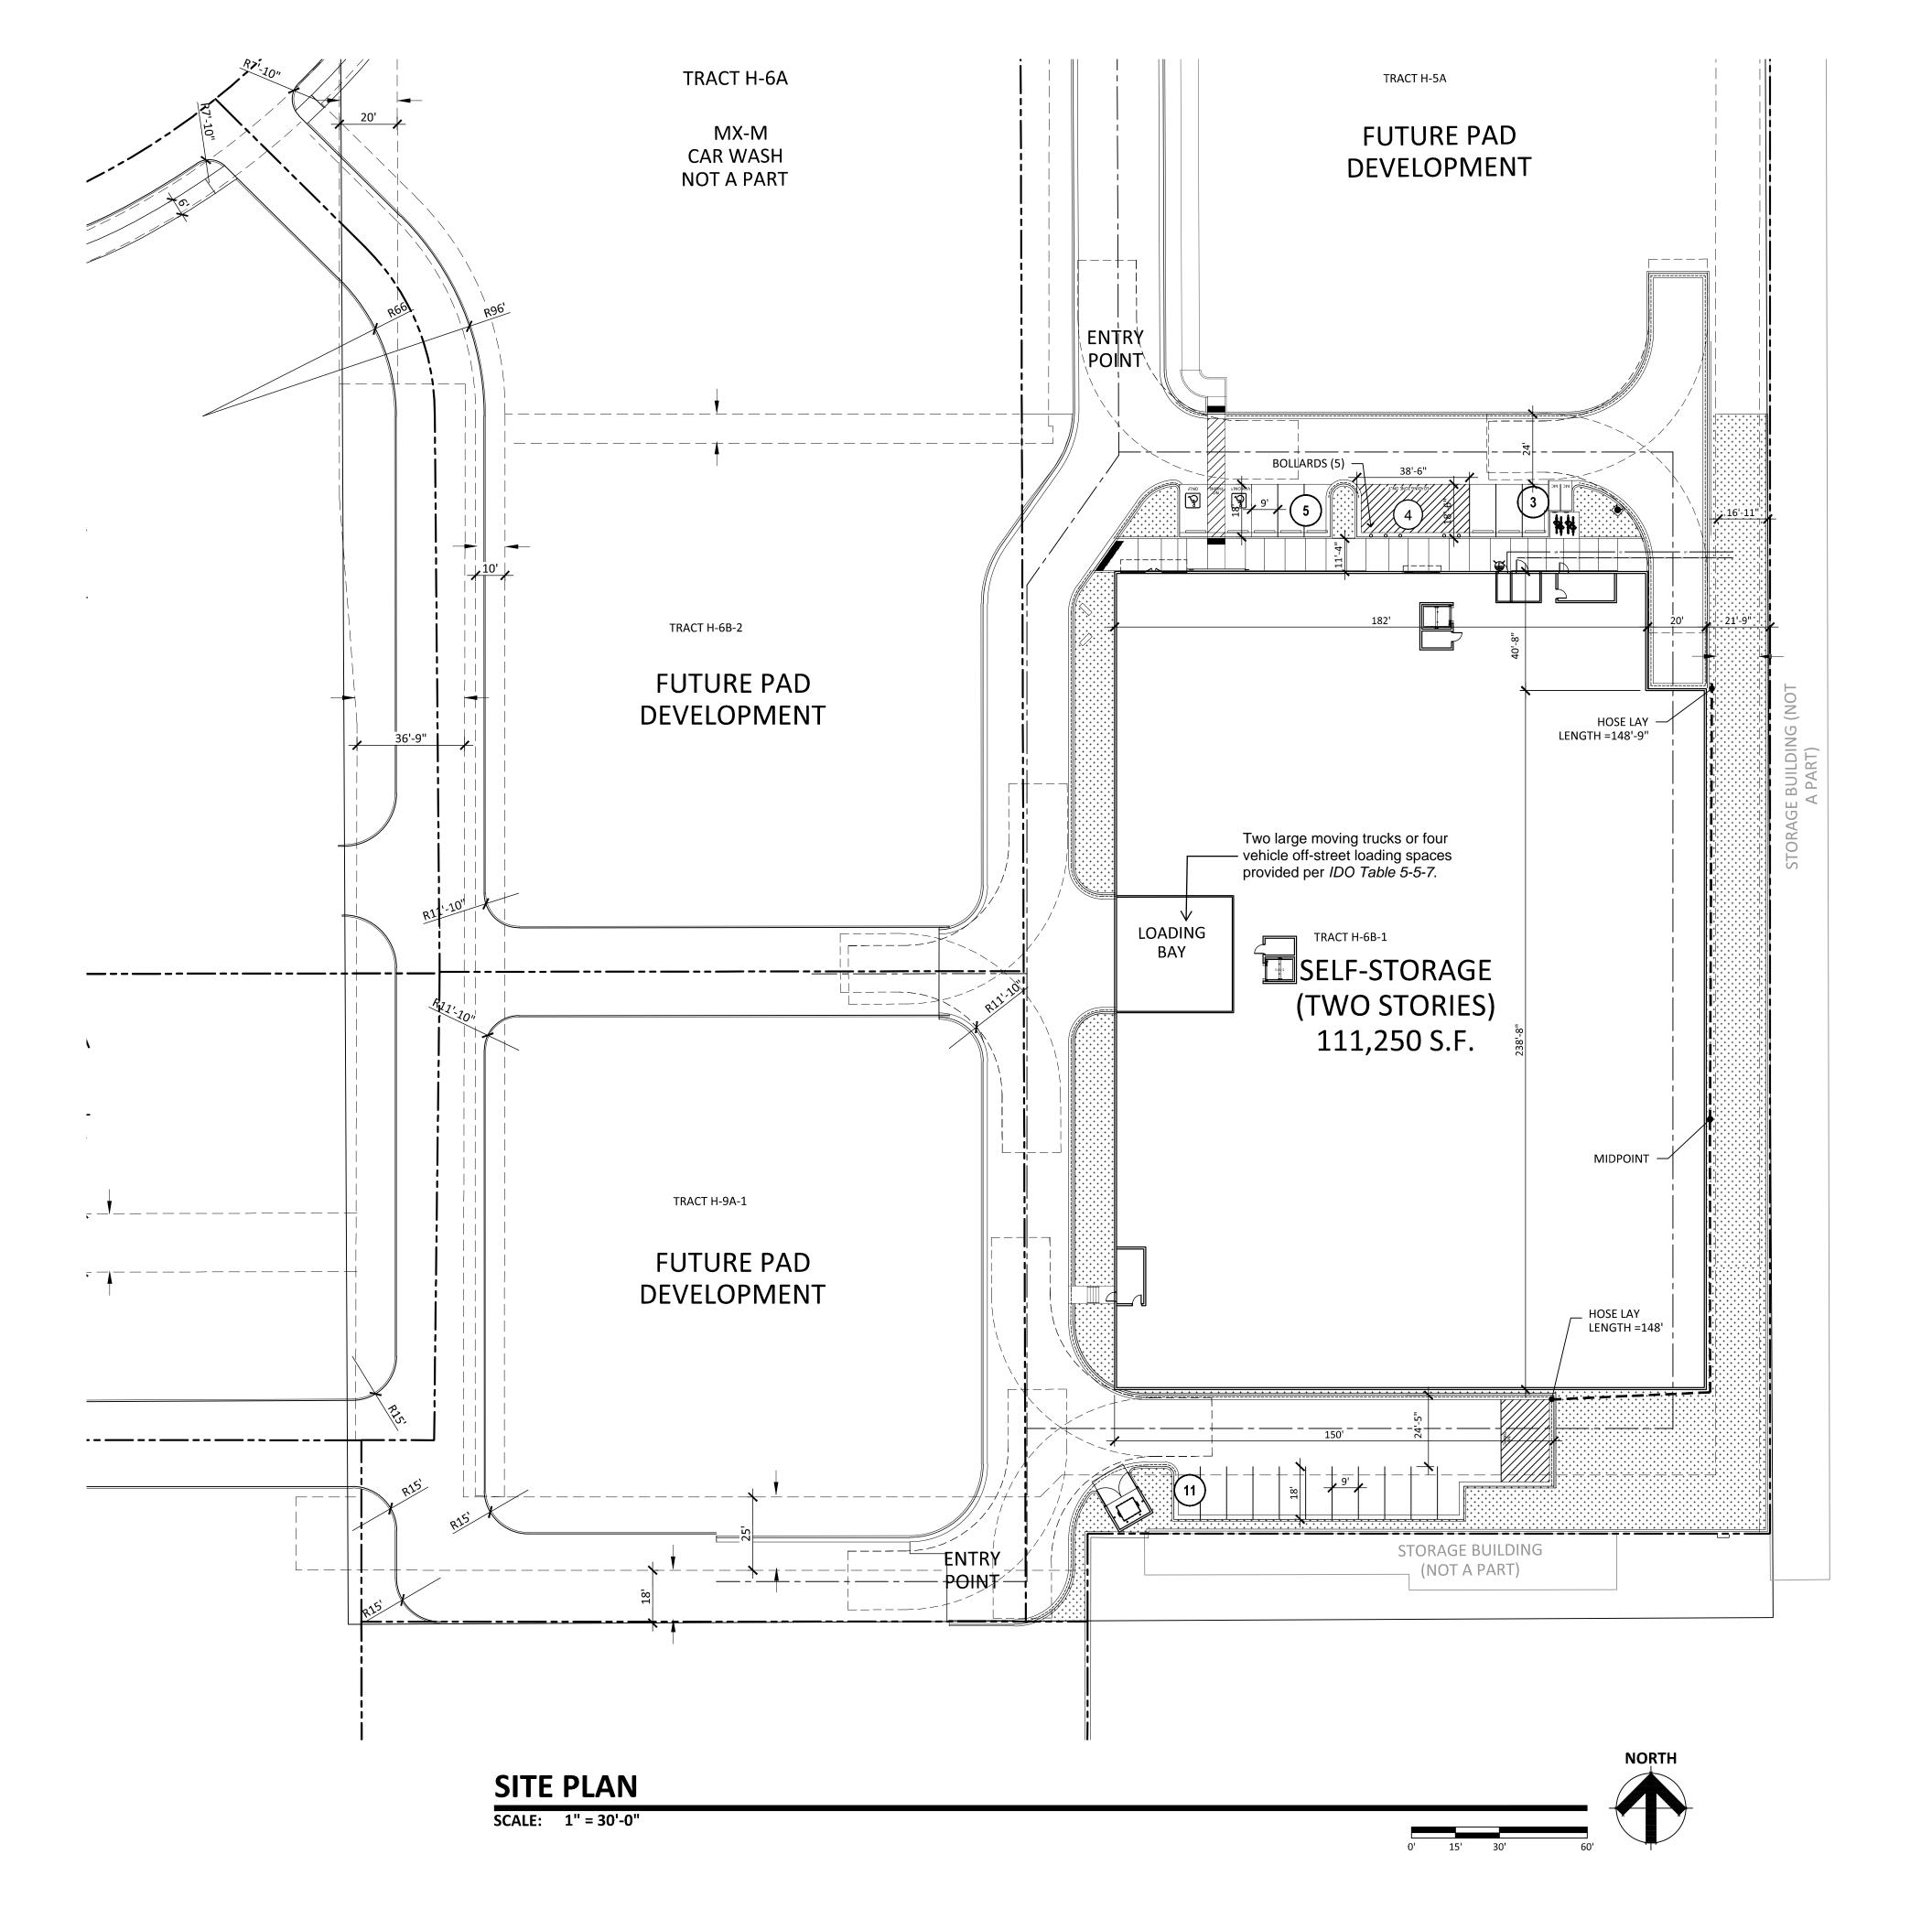

## **SITE DATA**

101006504904730603 & PARCEL NUMBERS: 101006504807330604 & 101006506208830605 MX-M **EXISTING ZONING:** 231,217 SF (5.31 ACRES) SITE AREA: SELF-STORAGE PROPOSED USE: 2-STORY BUILDING FOR SELF-STORAGE USES AS IS CONDITIONALLY ALLOWED IN THE MX-M ZONE (APPROVED BY THE ZHE, VA-2022-00127 AND VA-2022-00128). FACILITY SHALL COMPLY WITH USE SPECIFIC STANDARDS IDO SECTION 4-3(D) (29). 97,966 S.F. (2.25 ACRES) STORAGE BUILDING PARCEL AREA: 111,250 S.F. STORAGE BUILDING AREA (TWO STORIES): STORAGE BUILDING FOOTPRINT AREA: 55,625 S.F.

PARKING REQUIRED: 3 SPACES OFFICE: 3.5 SPACE PER 800 S.F. **37 SPACES** SELF-STORAGE: 1 SPACE PER 3000 S.F. TOTAL PARKING REQUIRED **40 SPACES** 23 SPACES TOTAL PARKING PROVIDED

MOTORCYCLE PARKING REQUIRED: 2 SPACES MOTORCYCLE PARKING PROVIDED: 2 SPACES 4 SPACES BICYCLE PARKING REQUIRED: 4 SPACES BICYCLE PARKING PROVIDED: ADA ACCESSIBLE SPACES REQUIRED: 1 SPACES

1 SPACES

14,694 SF LANDSCAPING REQUIRED (15% OF PARCEL AREA): LANDSCAPING PROVIDED:

ADA ACCESSIBLE SPACES PROVIDED:

TRACT H-6B-2 PARCEL AREA: 38,234 S.F. (0.88 ACRES) TRACT H-9A-1 PARCEL AREA: 46,163 S.F. (1.06 ACRES) TRACT H-5A PARCEL AREA: 48,786 S.F. (1.12 ACRES)