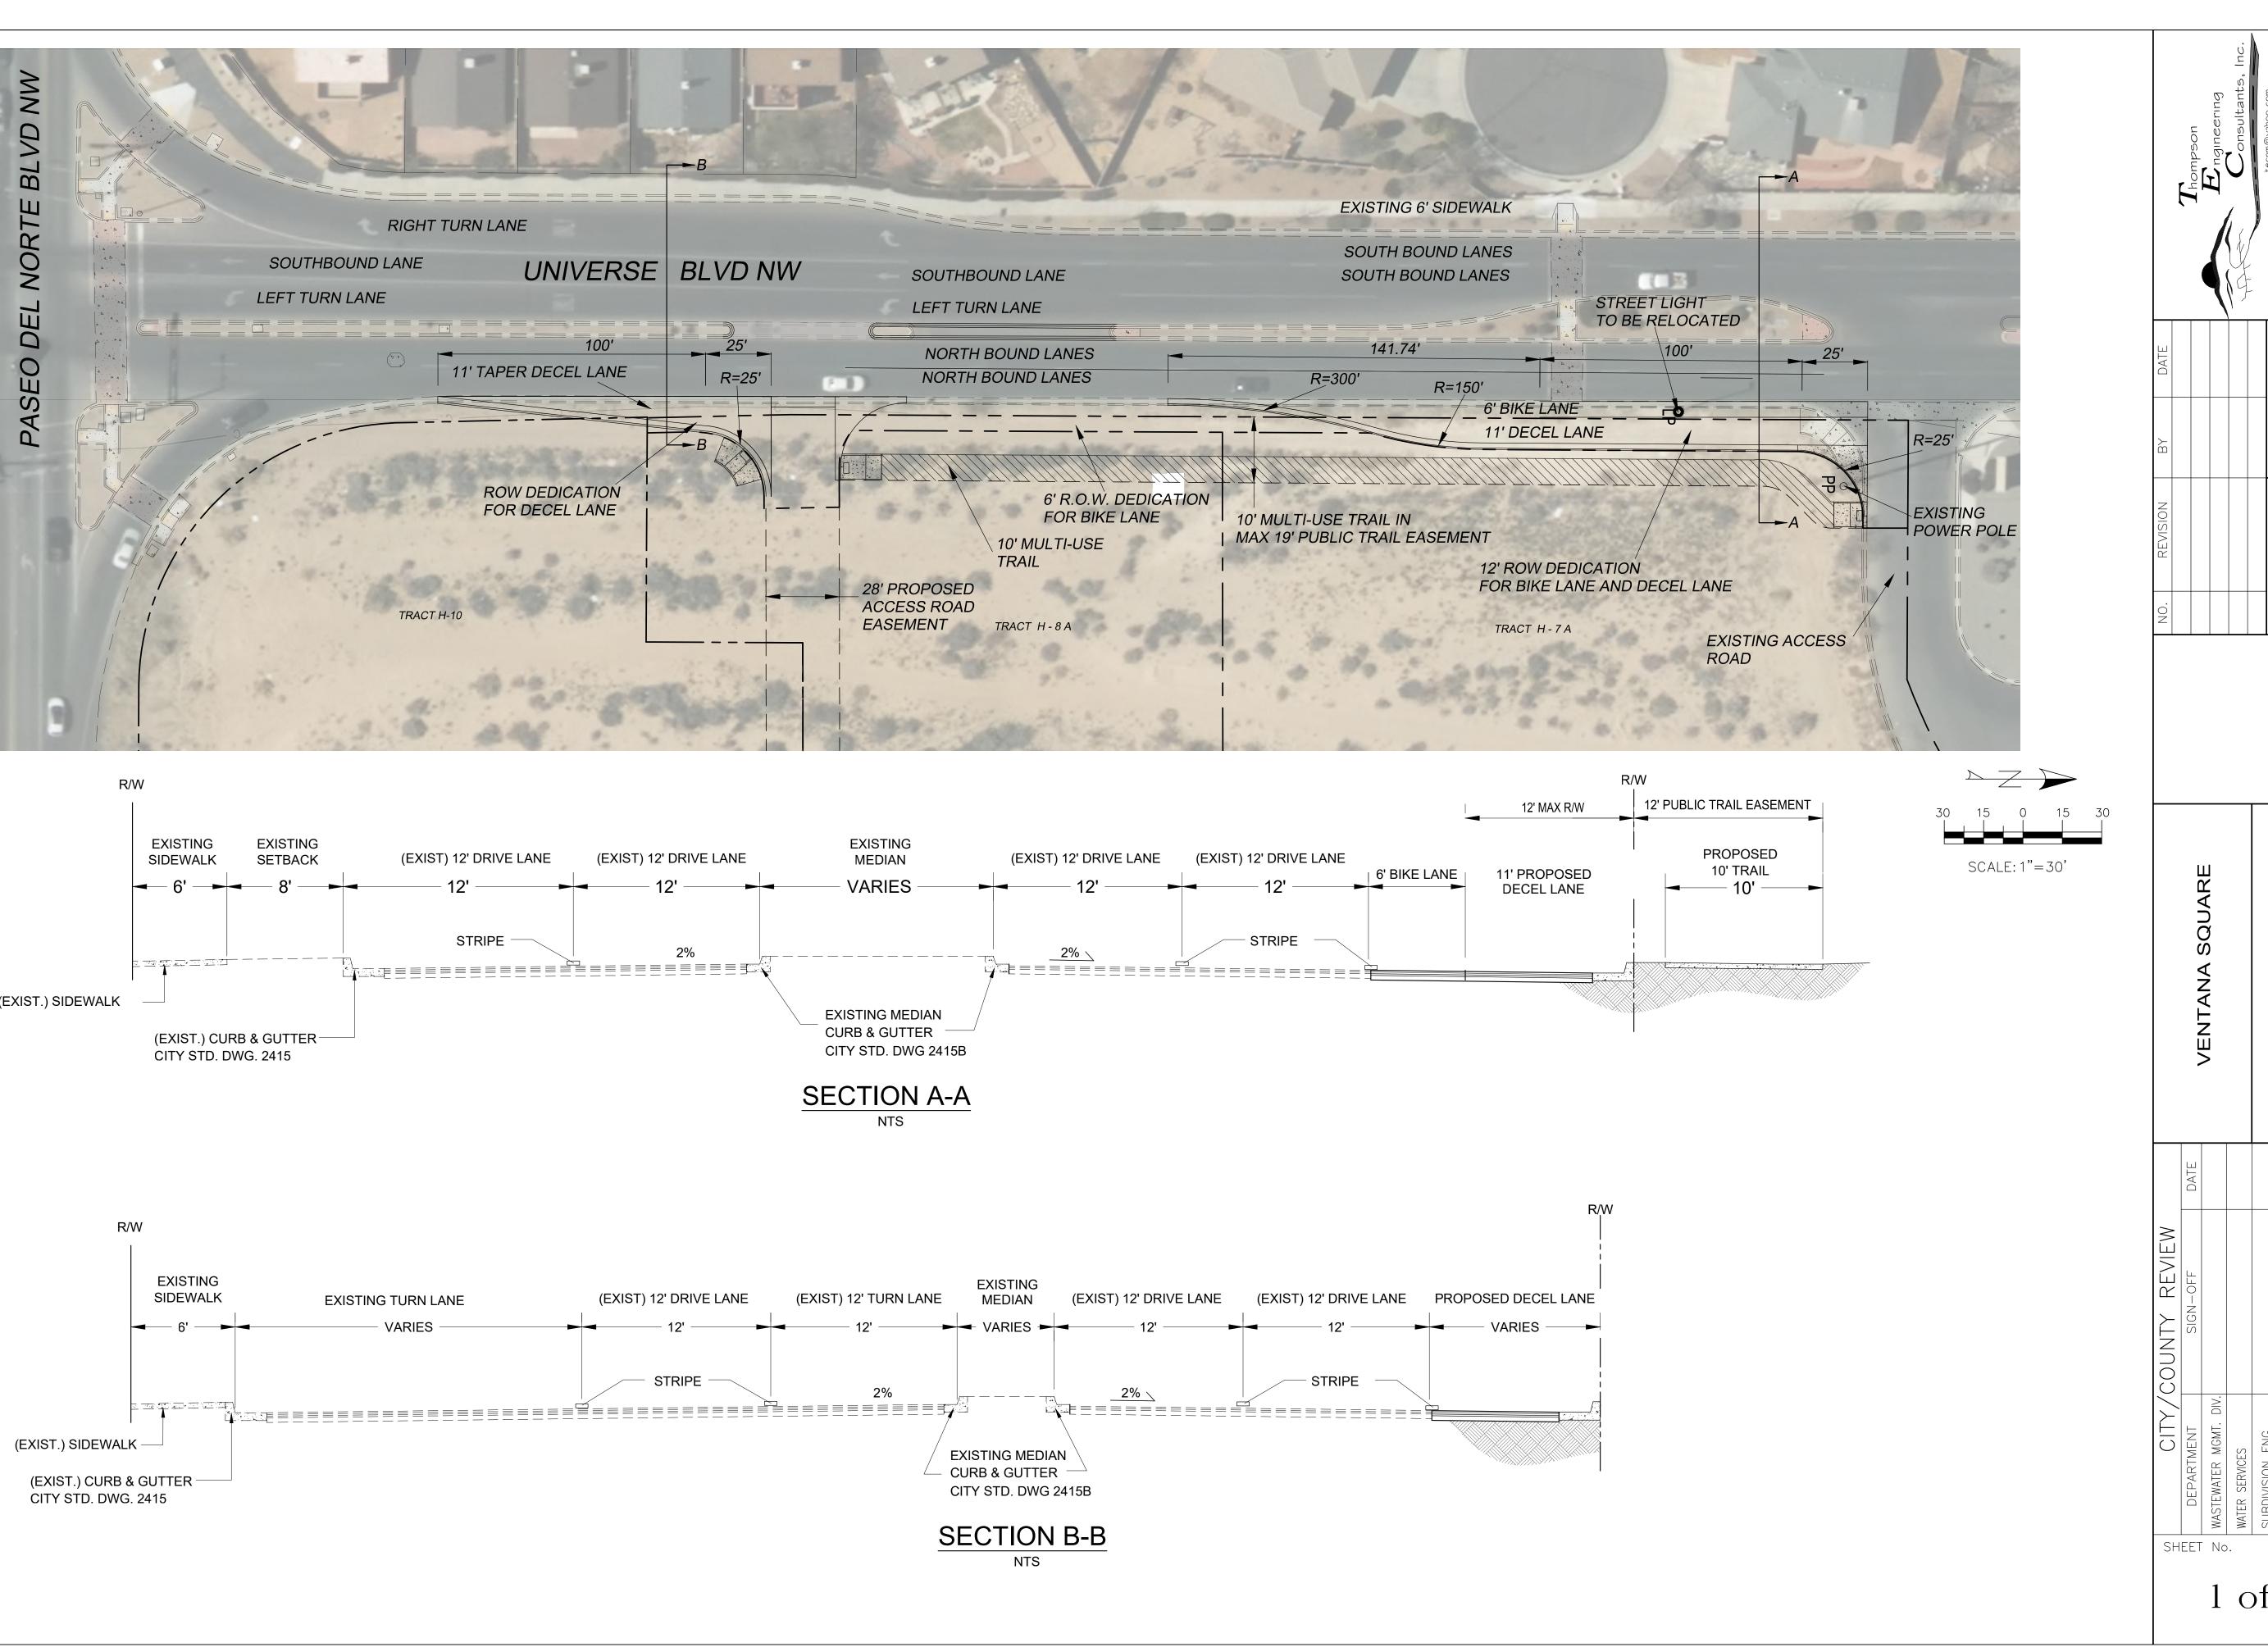

SUBMITTAL DESCRIPTION: Revised Preliminary Plat; Revised cross-sections for roadway along Universe Blvd.;

Revised cross-sections for roadway along Paradise Blvd.; Revised Infrastructure List

CONTACT NAME: Denise King