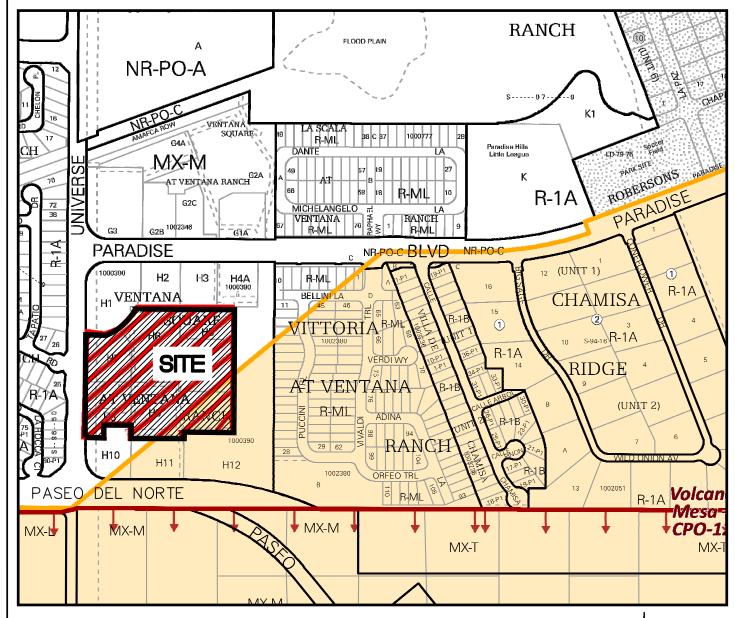

ed unless approved by the DRB)

PROJECT NO. 2020-004024 Application No. SD-2021-00029

TO:

- <u>X</u> Planning Department/Chair
- X Hydrology
- **X** Transportation Development
- X ABCWUA
- X Code Enforcement
- X Parks & Rec

\*(Please attach this sheet with each collated set for each board member)

#### NOTE: ELECTRONIC VERSION (ie disk, thumbdrive) is Required. Submittal will not be accepted without.

DRB SCHEDULED HEARING DATE: May 12, 2021 HEARING DATE OF DEFERRAL: March 10, 2021 March 31, 2021 and April 28, 2021

SUBMITTAL DESCRIPTION: Revised Preliminary Plat; Revised cross-sections for roadway along Universe Blvd.;

Revised cross-sections for roadway along Paradise Blvd.; Revised Infrastructure List

CONTACT NAME: Denise King

TELEPHONE: 896-3050

EMAIL: cartesiandenise@gmail.com



# Vicinity Map - Zone Atlas B-10-Z

# Subdivision Data

NUMBER OF EXISTING LOTS. ..... NUMBER OF LOTS CREATED. ...... MILES OF FULL-WIDTH STREETS. ..... 0.000 MILES DATE OF SURVEY..... OCTOBER 2020

#### Notes

- 1. FIELD SURVEY PERFORMED IN AUGUST 2015 AND SUPPLEMENTAL DATA IN OCTOBER 2020.
- 2. ALL DISTANCES ARE GROUND DISTANCES: US SURVEY FOOT 3. THE BASIS OF BEARINGS REFERENCES NEW MEXICO STATE PLANE COORDINATES (NAD 83-CENTRA
- 4. LOT LINES TO BE ELIMINATED SHOWN HEREON AS ..... 5. THE SUBDIVISION BOUNDARY WILL BE TIED TO THE NEW MEXICO STATE PLANE COORDINATE SYSTE
- HEREON.
- 6. UNLESS OTHERWISE NOTED, ALL BOUNDARY CORNERS SHOWN AS (O) SHALL BE MARKED BY A 1/ STAMPED "CARTESIAN LS #14271)
- 7. PROPERTY SUBJECT TO THE COVENANT, CONDITIONS AND RESTRICTIONS FROM THE FOLLOWING FILE - D