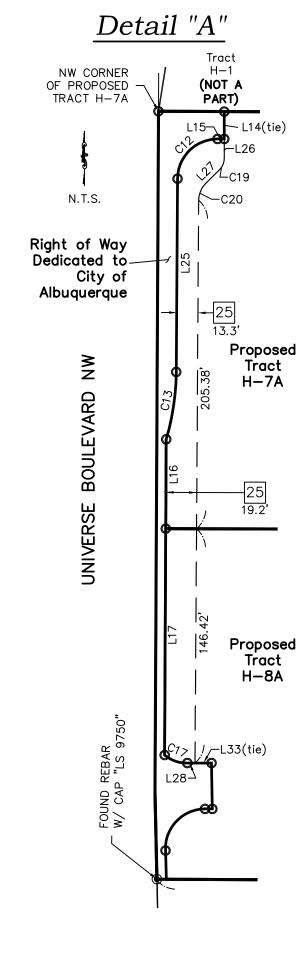

#### Easement Notes

1 | EXISTING 50' ELECTRIC RIGHT-OF-WAY EASEMENT (05/08/1953, BK. MISC 14, PG. 341, DOC. NO. 95018489)

- 2 EXISTING 10' P.U.E (12/03/2001, 2001C-315)
- 3 EXISTING 25' PUBLIC WATERLINE AND PUBLIC SANITARY SEWER EASEMENT
- (03/04/2003, 2003C-50)
- 4 EXISTING 20' PUBLIC SANITARY SEWER EASEMENT (03/04/2003, 2003C-50) --- PORTIONS VACATED BY THIS PLAT SHOWN HEREON AS 🗂
- 5 EXISTING NONEXCLUSIVE PERPETUAL DRAINAGE EASEMENT AND PUBLIC UTILITIES EASEMENT, BLANK ┘NATURE OVER COMMON AREAS (03/04/2003, 2003C-50) (7/15/2003, BK. A60, PG. 1545, DOC. N 2003121810)
- 6 EXISTING NONEXCLUSIVE PERPETUAL EASEMENT FOR INGRESS AND EGRESS BY VEHICULAR AND PEDESTRIAN TRAFFIC, BLANKET IN NATURE ACROSS THAT PORTION OF THE COMMON AREAS (03/04/2003, 2003C-50) (7/15/2003, BK. A60, PG. 1545, DOC. NO. 2003121810)
- 7 EXISTING NON-EXCLUSIVE PERPETUAL EASEMENT ACROSS THE COMMON AREAS FOR THE INSTALLATI OPERATION, MAINTENANCE, REPAIR AND REPLACEMENT OF FREE STANDING SIGNS (7/15/2003, BK. PG. 1545, DOC. NO. 2003121810)
- 8 EXISTING 10' P.U.E. (03/04/2003, 2003C-50)
- 9 EXISTING 10' PUBLIC WATERLINE EASEMENT (03/04/2003, 2003C-50) PORTIONS VACATED BY THIS PLAT SHOWN HEREON AS
- 10 EXISTING 10' PUBLIC SANITARY SEWER EASEMENT (03/04/2003, 2003C-50) VACATED BY THE FILING OF THIS PLAT. SHOWN HEREON AS
- 11 EXISTING 15' WATERLINE EASEMENT (7/30/2002, BK. A39, PG. 52201, DOC. NO. 2002095491) (07/30/2002, BK. A39, PG. 5223, DOCUMENT NO. 2002095494)
- 12 EXISTING 20' SANITARY SEWER EASEMENT (07/30/2002, BK. A39, PG. 5218, DOC. NO. 2002095489)
- 13 EXISTING 20' X 30' PUBLIC WATERLINE AND PUBLIC SANITARY SEWER EASEMENT (03/04/2003, 2003C-50)
- 14 EXISTING 24' ACCESS EASEMENT (07/30/2002, BK. A39, PG. 5217, DOC. NO. 2002095488)
- 15 EXISTING 20' PUBLIC WATERLINE EASEMENT (03/04/2003, 2003C-50) PORTIONS VACATED BY THIS PLAT, SHOWN HEREON AS
- 16 EXISTING 25' DRAINAGE EASEMENT (07/30/2002, BK. A39, PG. 5223, DOCUMENT NO. 2002095494) 17 EXISTING 5' PERMANENT EASEMENT FOR SANITARY SEWER (07/30/2002, BK. A39, PG. 5223, \_\_\_\_ DOCUMENT NO. 2002095494)