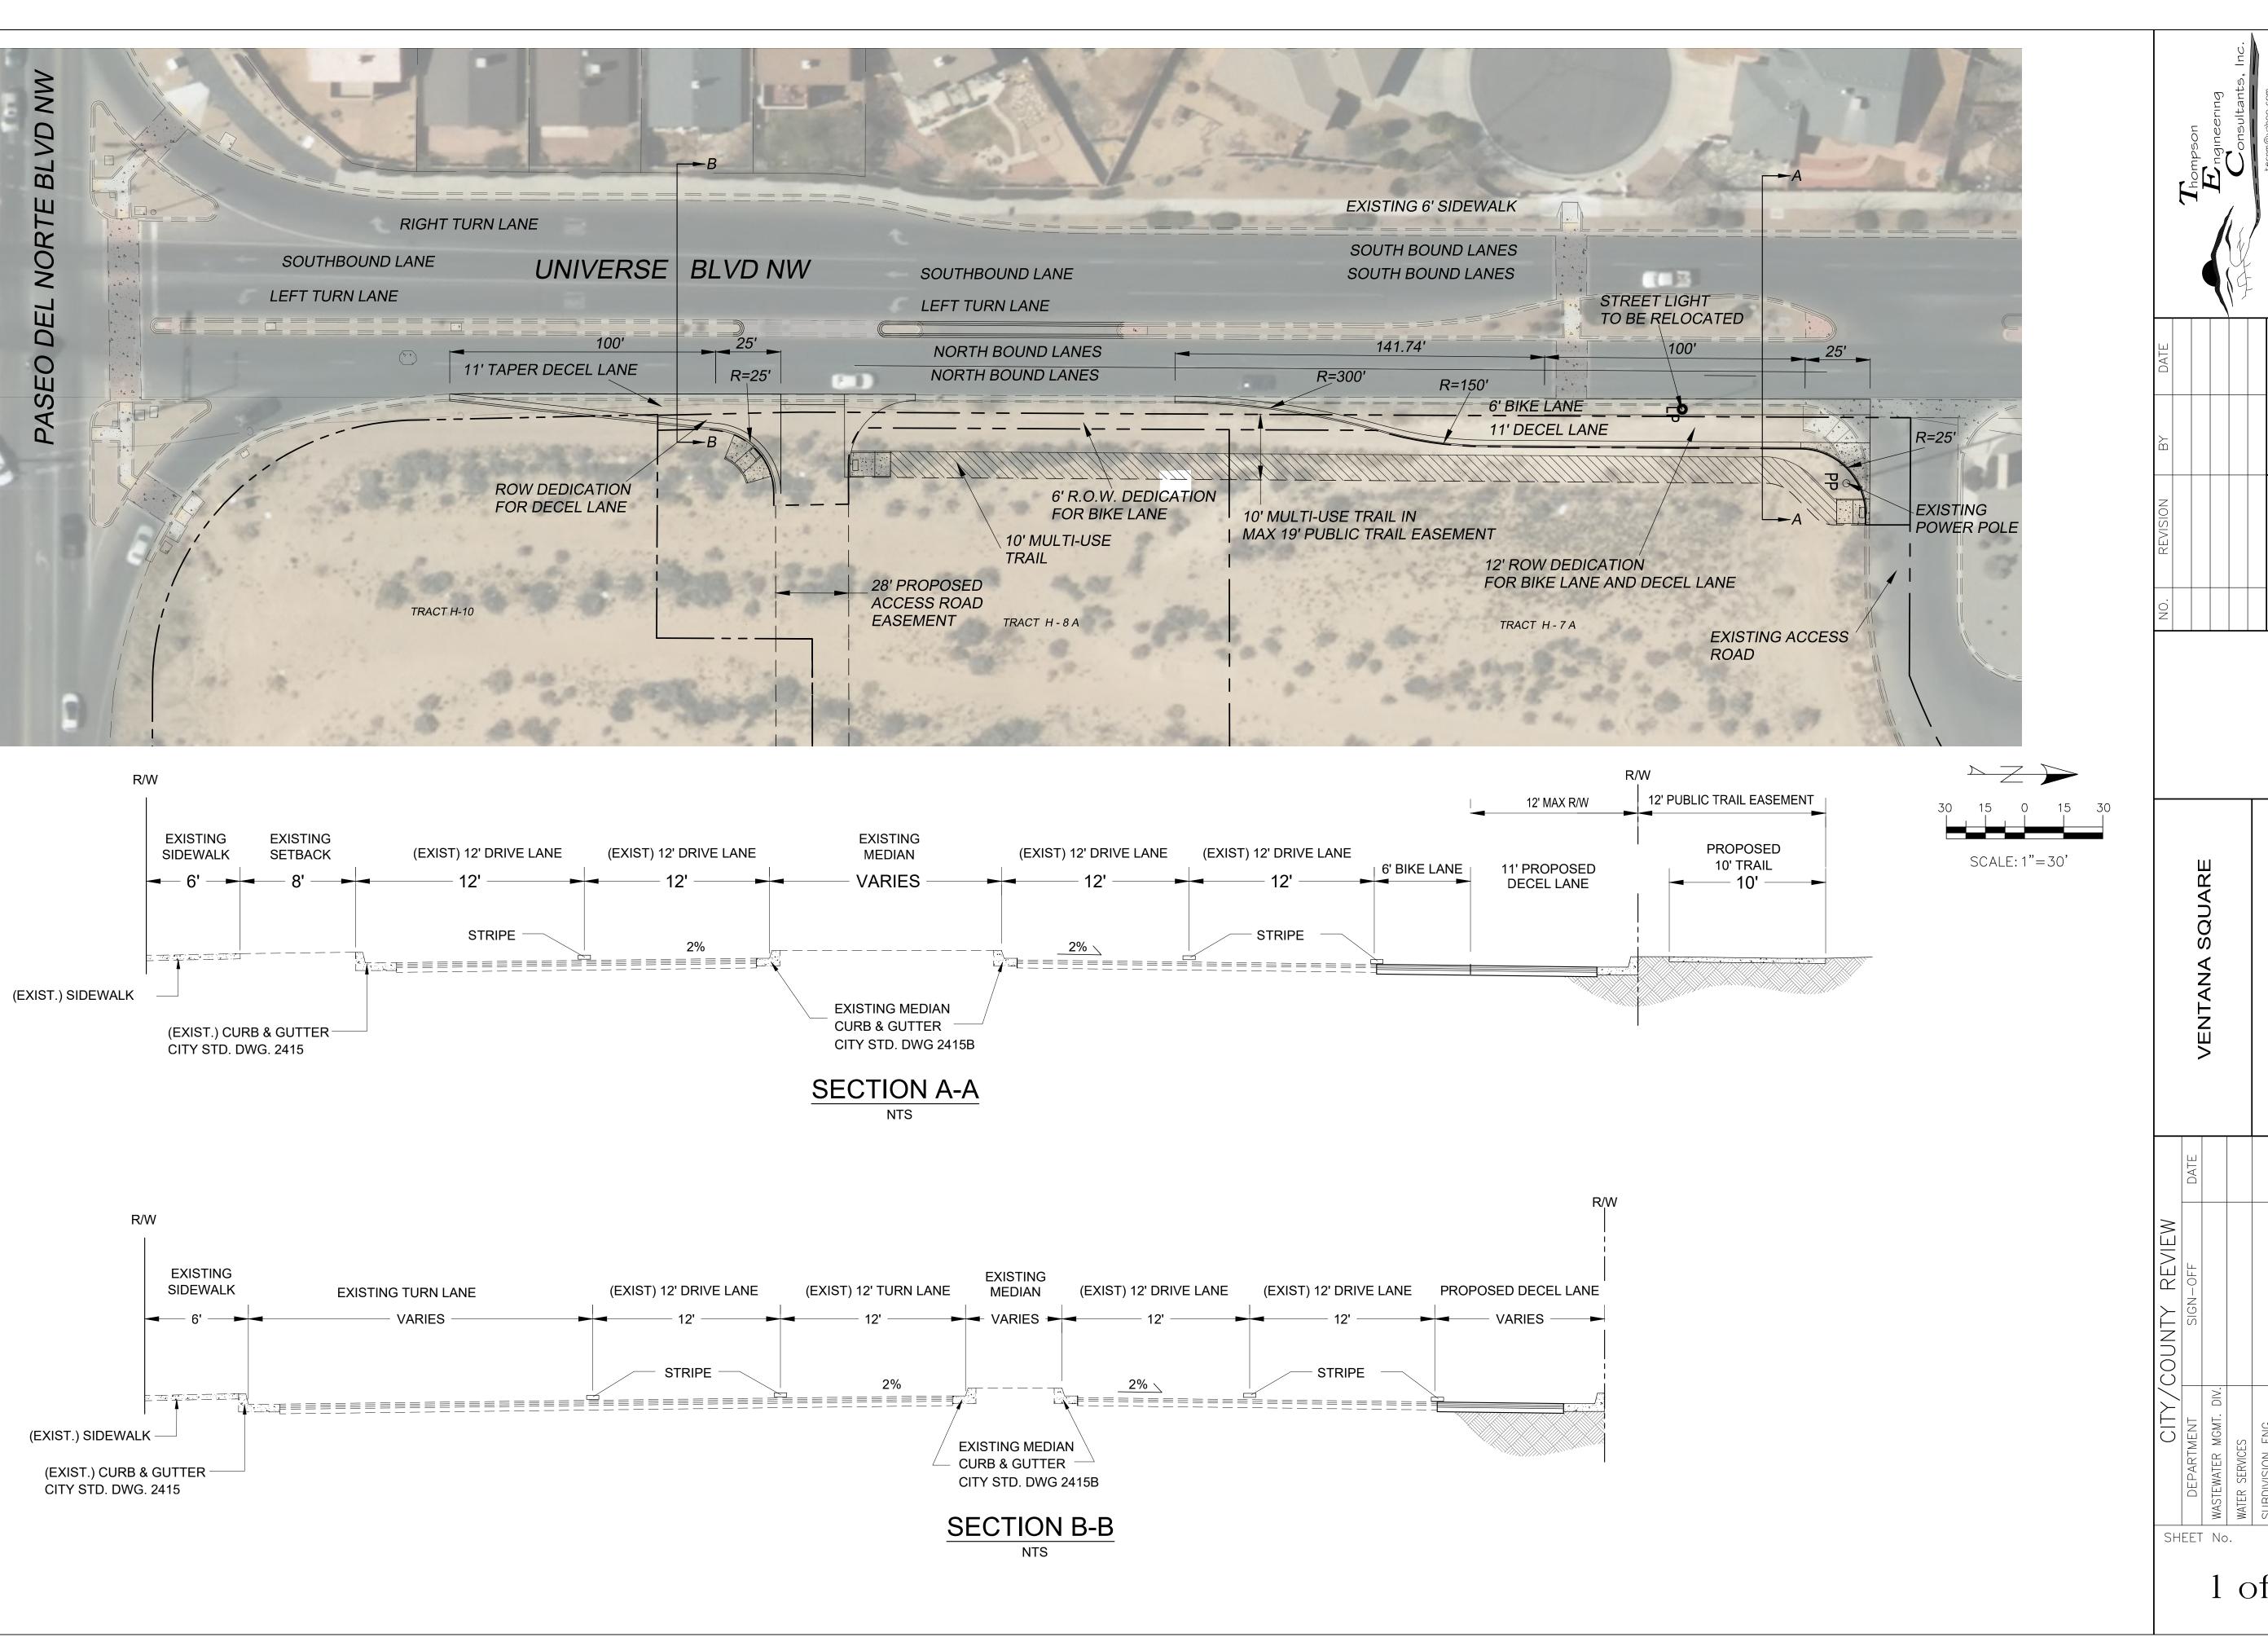

SUBMITTAL DESCRIPTION: Revised Preliminary Plat; Revised cross-sections for roadway along Universe Blvd.;

Revised cross-sections for roadway along Paradise Blvd.; Revised Infrastructure List

CONTACT NAME: Denise King