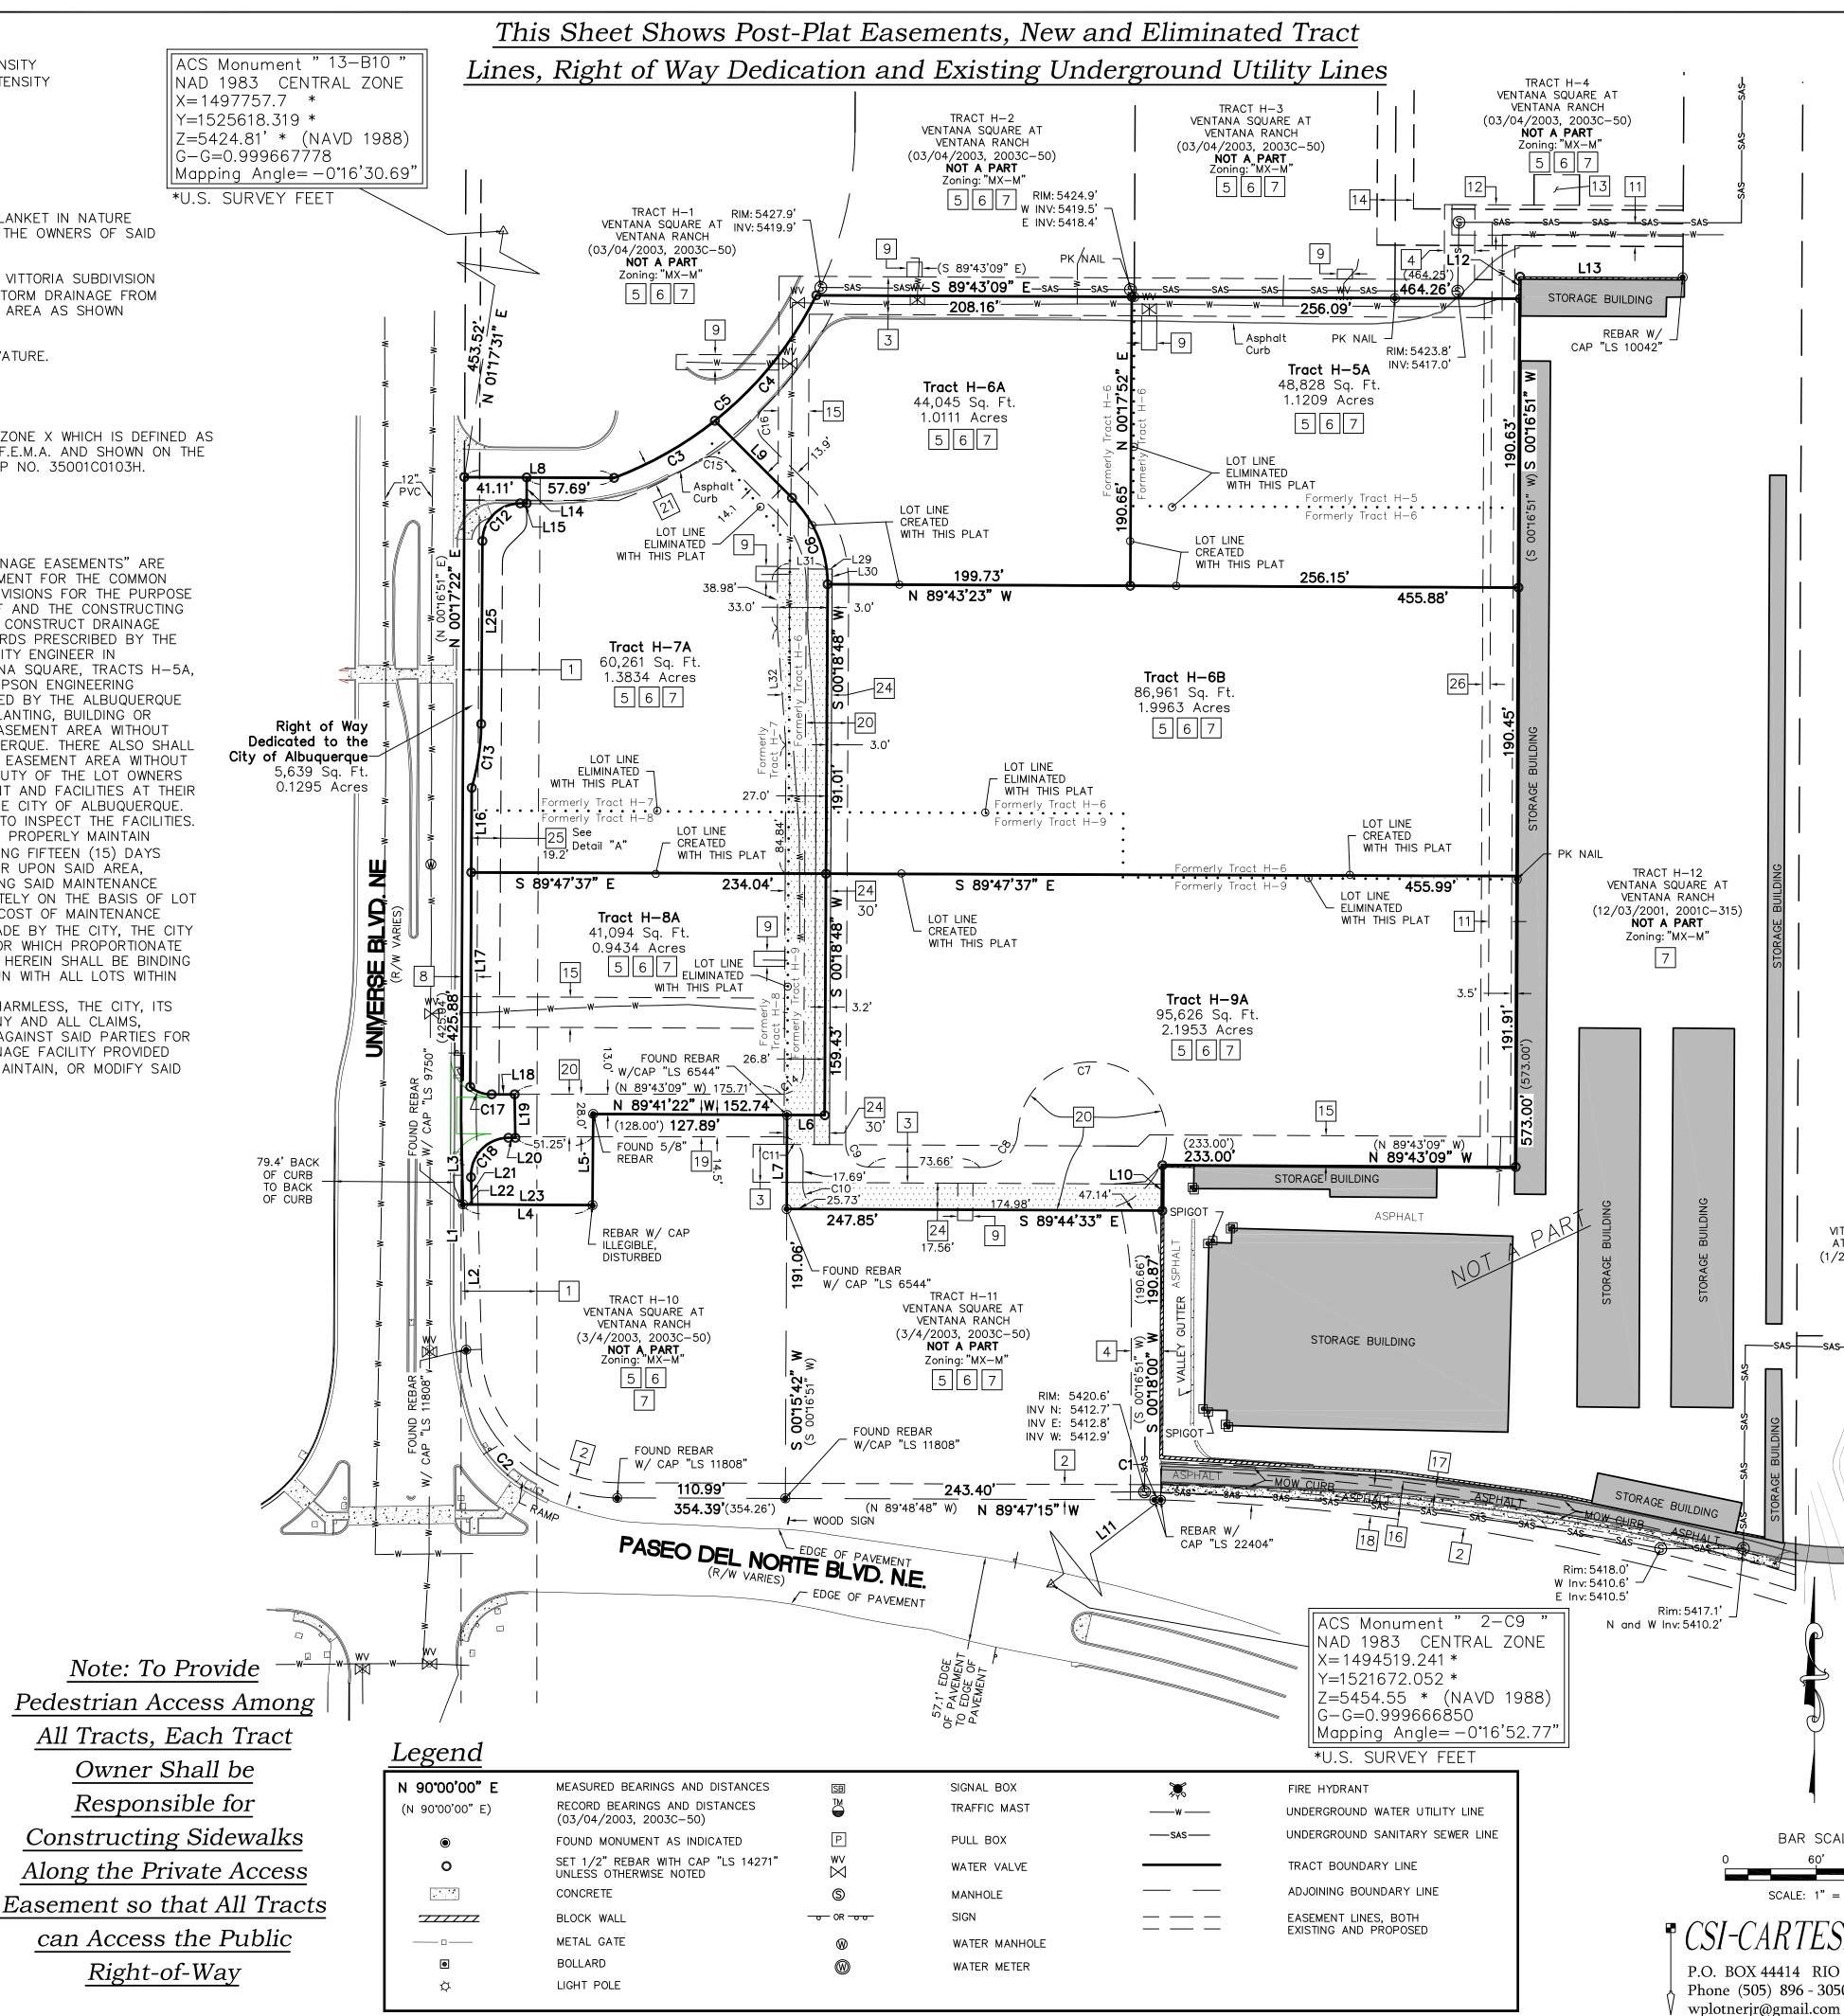

#### Easement Notes

1 | EXISTING 50' ELECTRIC RIGHT-OF-WAY EASEMENT (05/08/1953, BK. MISC 14, PG. 341, DOC. NO. 95018489)

- 2 EXISTING 10' P.U.E (12/03/2001, 2001C-315)
- 3 EXISTING 25' PUBLIC WATERLINE AND PUBLIC SANITARY SEWER EASEMENT
- (03/04/2003, 2003C-50)
- 4 EXISTING 20' PUBLIC SANITARY SEWER EASEMENT (03/04/2003, 2003C-50) --- PORTIONS VACATED BY THIS PLAT SHOWN HEREON AS 🗂
- 5 EXISTING NONEXCLUSIVE PERPETUAL DRAINAGE EASEMENT AND PUBLIC UTILITIES EASEMENT, BLANK ┘NATURE OVER COMMON AREAS (03/04/2003, 2003C-50) (7/15/2003, BK. A60, PG. 1545, DOC. N 2003121810)
- 6 EXISTING NONEXCLUSIVE PERPETUAL EASEMENT FOR INGRESS AND EGRESS BY VEHICULAR AND PEDESTRIAN TRAFFIC, BLANKET IN NATURE ACROSS THAT PORTION OF THE COMMON AREAS (03/04/2003, 2003C-50) (7/15/2003, BK. A60, PG. 1545, DOC. NO. 2003121810)
- 7 EXISTING NON-EXCLUSIVE PERPETUAL EASEMENT ACROSS THE COMMON AREAS FOR THE INSTALLATI OPERATION, MAINTENANCE, REPAIR AND REPLACEMENT OF FREE STANDING SIGNS (7/15/2003, BK. PG. 1545, DOC. NO. 2003121810)
- 8 EXISTING 10' P.U.E. (03/04/2003, 2003C-50)
- 9 EXISTING 10' PUBLIC WATERLINE EASEMENT (03/04/2003, 2003C-50) PORTIONS VACATED BY THIS PLAT SHOWN HEREON AS
- 10 EXISTING 10' PUBLIC SANITARY SEWER EASEMENT (03/04/2003, 2003C-50) VACATED BY THE FILING OF THIS PLAT. SHOWN HEREON AS
- 11 EXISTING 15' WATERLINE EASEMENT (7/30/2002, BK. A39, PG. 52201, DOC. NO. 2002095491) (07/30/2002, BK. A39, PG. 5223, DOCUMENT NO. 2002095494)
- 12 EXISTING 20' SANITARY SEWER EASEMENT (07/30/2002, BK. A39, PG. 5218, DOC. NO. 2002095489)
- 13 EXISTING 20' X 30' PUBLIC WATERLINE AND PUBLIC SANITARY SEWER EASEMENT (03/04/2003, 2003C-50)
- 14 EXISTING 24' ACCESS EASEMENT (07/30/2002, BK. A39, PG. 5217, DOC. NO. 2002095488)
- 15 EXISTING 20' PUBLIC WATERLINE EASEMENT (03/04/2003, 2003C-50) PORTIONS VACATED BY THIS PLAT, SHOWN HEREON AS
- 16 EXISTING 25' DRAINAGE EASEMENT (07/30/2002, BK. A39, PG. 5223, DOCUMENT NO. 2002095494) 17 EXISTING 5' PERMANENT EASEMENT FOR SANITARY SEWER (07/30/2002, BK. A39, PG. 5223, \_\_\_\_ DOCUMENT NO. 2002095494)

### Purpose of Plat

- SUBDIVIDE EXISTING 5 TRACTS INTO 6 TRACTS, AS SHOWN HEREON.
- GRANT EASEMENTS AS SHOWN HEREON.
- VACATE EASEMENTS AS SHOWN HEREON. 3
- DEDICATE RIGHT OF WAY.