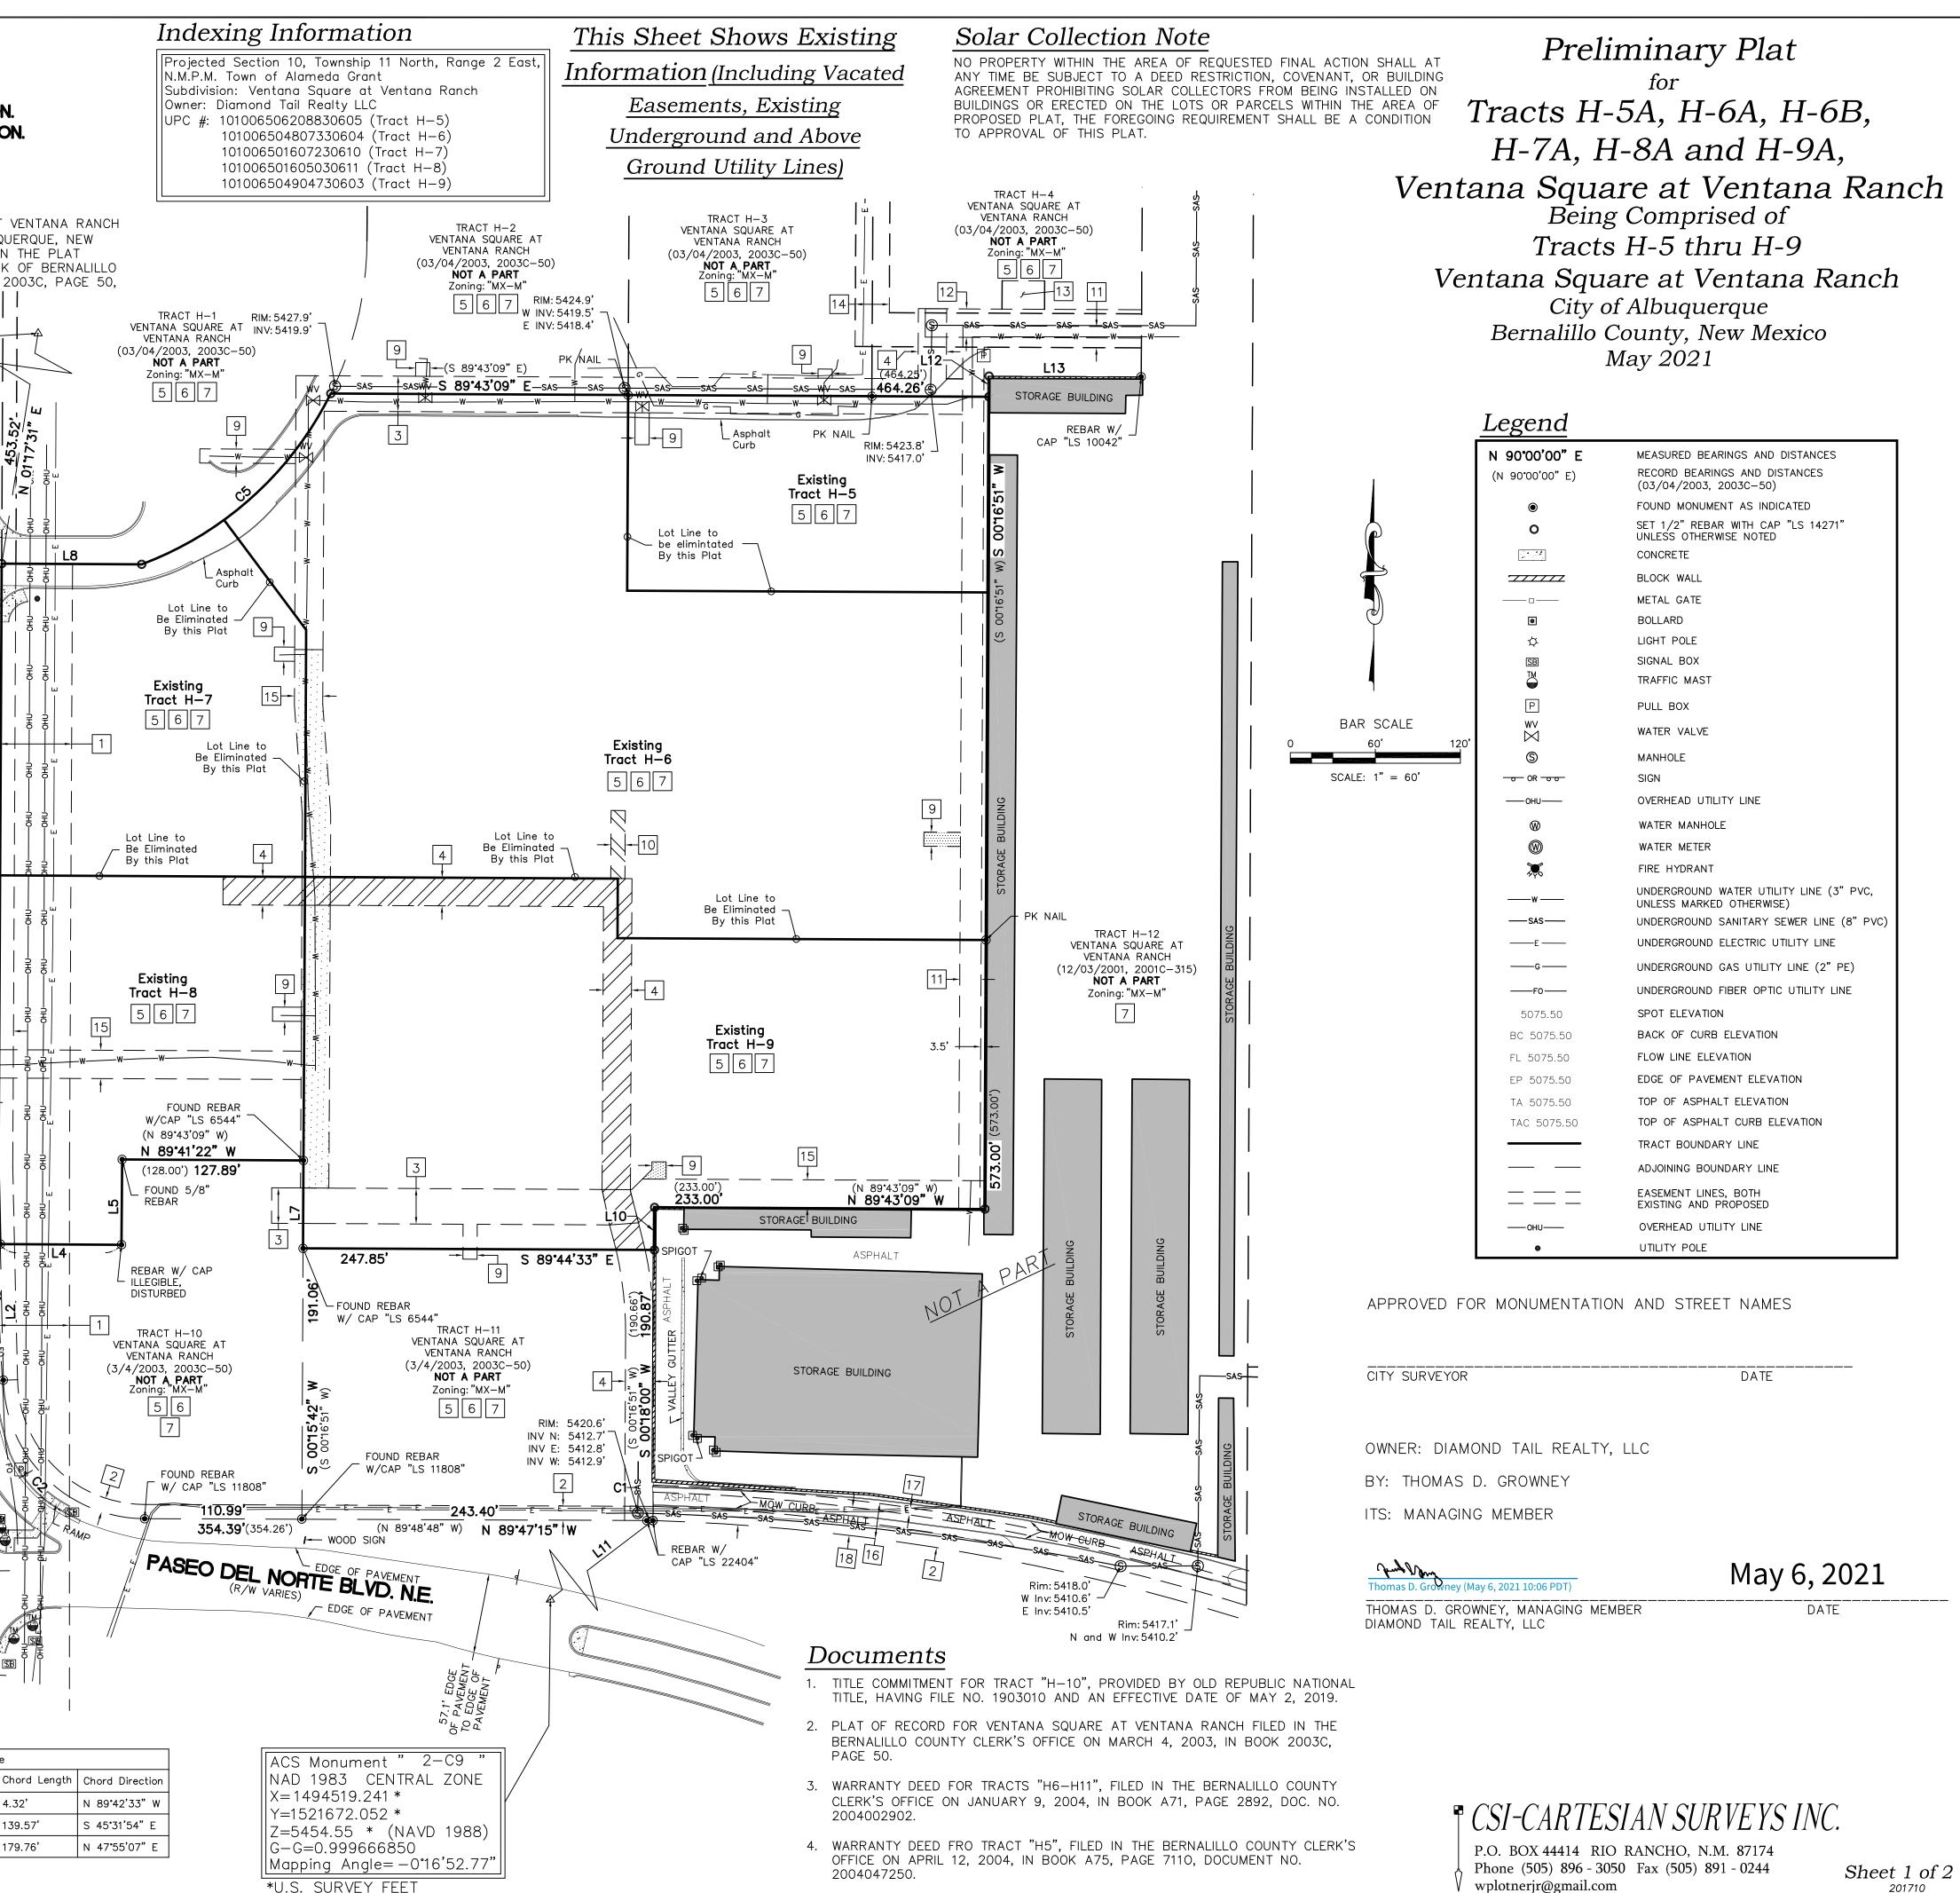

# Subdivision Data

NUMBER OF EXISTING LOTS. ..... NUMBER OF LOTS CREATED. ...... MILES OF FULL-WIDTH STREETS. ..... 0.000 MILES DATE OF SURVEY..... OCTOBER 2020

#### Notes

- 1. FIELD SURVEY PERFORMED IN AUGUST 2015 AND SUPPLEMENTAL DATA IN OCTOBER 2020.
- 2. ALL DISTANCES ARE GROUND DISTANCES: US SURVEY FOOT 3. THE BASIS OF BEARINGS REFERENCES NEW MEXICO STATE PLANE COORDINATES (NAD 83-CENTRA
- 4. LOT LINES TO BE ELIMINATED SHOWN HEREON AS ..... 5. THE SUBDIVISION BOUNDARY WILL BE TIED TO THE NEW MEXICO STATE PLANE COORDINATE SYSTE
- HEREON.
- 6. UNLESS OTHERWISE NOTED, ALL BOUNDARY CORNERS SHOWN AS (O) SHALL BE MARKED BY A 1/ STAMPED "CARTESIAN LS #14271)
- 7. PROPERTY SUBJECT TO THE COVENANT, CONDITIONS AND RESTRICTIONS FROM THE FOLLOWING FILE - DECLARATION OF EASEMENTS WITH COVENANTS AND RESTRICTIONS FILED JULY 15, 2003, DOC - FIRST AMENDMENT FILED JANUARY 7, 2004, DOC. NO. 2004001871
  - SECOND AMENDMENT FILED JANUARY 7, 2004, DOC. NO. 2004001872 - THIRD AMENDMENT FILED MAY 13, 2004, DOC. NO. 2004065091
  - ASSIGNMENT OF DECLARANT'S RIGHTS FILED JANUARY 27, 2005, DOC. NO. 2005012998
  - FOURTH AMENDMENT FILED APRIL 11, 2006, DOC, NO. 20060510001
  - FIFTH AMENDMENT FILED APRIL 11, 2006, DOC. NO. 2006051002 - SIXTH AMENDMENT FILED APRIL 11, 2006, DOC. NO. 2006051003
  - SEVENTH AMENDMENT FILED OCTOBER 30, 2012, DOC. NO. 2012114745
  - EIGHTH AMENDMENT FILED SEPTEMBER 2, 2015, DOC. NO. 2015077196

#### Easement Notes

1 | EXISTING 50' ELECTRIC RIGHT-OF-WAY EASEMENT (05/08/1953, BK. MISC 14, PG. 341, DOC. NO. 95018489)

- 2 EXISTING 10' P.U.E (12/03/2001, 2001C-315)
- 3 EXISTING 25' PUBLIC WATERLINE AND PUBLIC SANITARY SEWER EASEMENT
- (03/04/2003, 2003C-50)
- 4 EXISTING 20' PUBLIC SANITARY SEWER EASEMENT (03/04/2003, 2003C-50) --- PORTIONS VACATED BY THIS PLAT SHOWN HEREON AS 🗂
- 5 EXISTING NONEXCLUSIVE PERPETUAL DRAINAGE EASEMENT AND PUBLIC UTILITIES EASEMENT, BLANK ┘NATURE OVER COMMON AREAS (03/04/2003, 2003C-50) (7/15/2003, BK. A60, PG. 1545, DOC. N 2003121810)
- 6 EXISTING NONEXCLUSIVE PERPETUAL EASEMENT FOR INGRESS AND EGRESS BY VEHICULAR AND PEDESTRIAN TRAFFIC, BLANKET IN NATURE ACROSS THAT PORTION OF THE COMMON AREAS (03/04/2003, 2003C-50) (7/15/2003, BK. A60, PG. 1545, DOC. NO. 2003121810)
- 7 EXISTING NON-EXCLUSIVE PERPETUAL EASEMENT ACROSS THE COMMON AREAS FOR THE INSTALLATI OPERATION, MAINTENANCE, REPAIR AND REPLACEMENT OF FREE STANDING SIGNS (7/15/2003, BK. PG. 1545, DOC. NO. 2003121810)
- 8 EXISTING 10' P.U.E. (03/04/2003, 2003C-50)
- 9 EXISTING 10' PUBLIC WATERLINE EASEMENT (03/04/2003, 2003C-50) PORTIONS VACATED BY THIS PLAT SHOWN HEREON AS
- 10 EXISTING 10' PUBLIC SANITARY SEWER EASEMENT (03/04/2003, 2003C-50) VACATED BY THE FILING OF THIS PLAT. SHOWN HEREON AS
- 11 EXISTING 15' WATERLINE EASEMENT (7/30/2002, BK. A39, PG. 52201, DOC. NO. 2002095491) (07/30/2002, BK. A39, PG. 5223, DOCUMENT NO. 2002095494)
- 12 EXISTING 20' SANITARY SEWER EASEMENT (07/30/2002, BK. A39, PG. 5218, DOC. NO. 2002095489)
- 13 EXISTING 20' X 30' PUBLIC WATERLINE AND PUBLIC SANITARY SEWER EASEMENT (03/04/2003, 2003C-50)
- 14 EXISTING 24' ACCESS EASEMENT (07/30/2002, BK. A39, PG. 5217, DOC. NO. 2002095488)
- 15 EXISTING 20' PUBLIC WATERLINE EASEMENT (03/04/2003, 2003C-50) PORTIONS VACATED BY THIS PLAT, SHOWN HEREON AS
- 16 EXISTING 25' DRAINAGE EASEMENT (07/30/2002, BK. A39, PG. 5223, DOCUMENT NO. 2002095494) 17 EXISTING 5' PERMANENT EASEMENT FOR SANITARY SEWER (07/30/2002, BK. A39, PG. 5223, \_\_\_\_ DOCUMENT NO. 2002095494)

### Purpose of Plat

- SUBDIVIDE EXISTING 5 TRACTS INTO 6 TRACTS, AS SHOWN HEREON.
- GRANT EASEMENTS AS SHOWN HEREON.
- VACATE EASEMENTS AS SHOWN HEREON. 3
- DEDICATE RIGHT OF WAY.

#### Legal Description

TRACTS "H-5" THRU "H-9" OF VENTANA SQUARE AT VENTANA RANCH (A REPLAT OF TRACT H-A, VENTANA RANCH), ALBUQUERQUE, NEW MEXICO, AS THE SAME IS SHOWN AND DESIGNATED ON THE PLAT THEREOF, FILED IN THE OFFICE OF THE COUNTY CLERK OF BERNALILLO COUNTY, NEW MEXICO, ON MARCH 4, 2003, IN BOOK 2003C, PAGE 50, AS DOCUMENT NO. 2003035708.