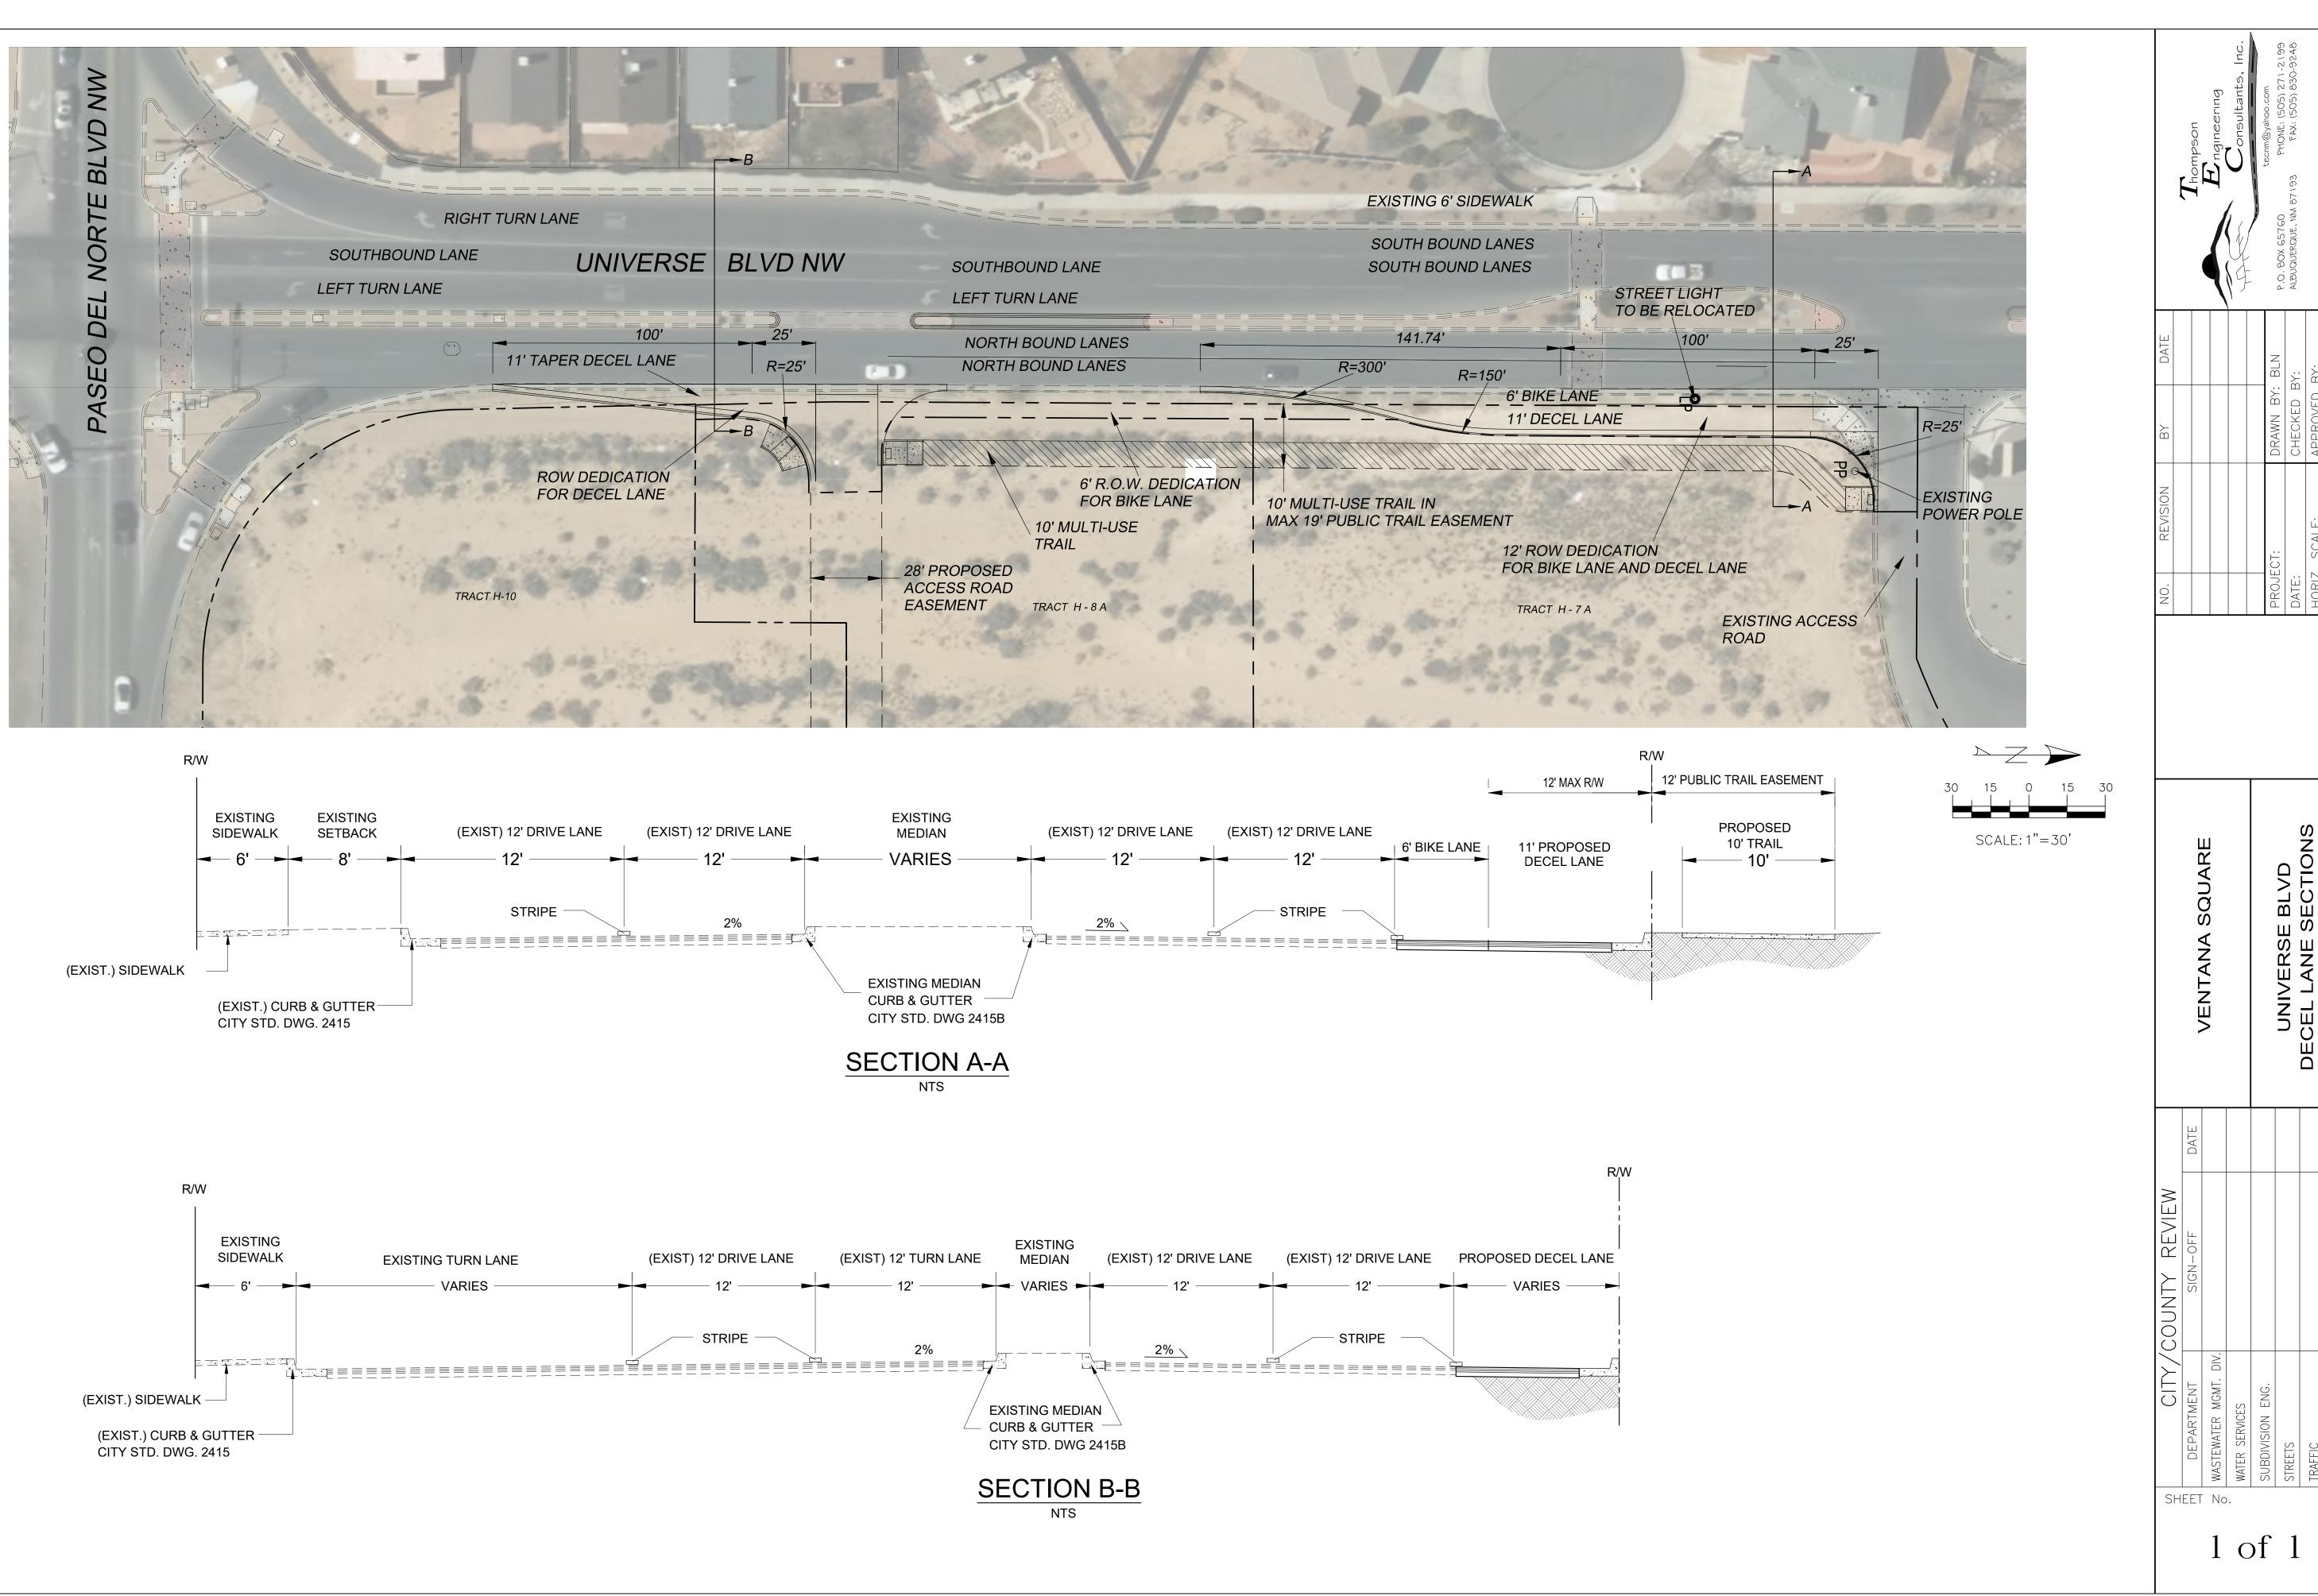

SUBMITTAL DESCRIPTION: Revised Preliminary Plat; Revised cross-sections for roadway along Universe Blvd.;

Revised cross-sections for roadway along Paradise Blvd.; Revised Infrastructure List

CONTACT NAME: Denise King