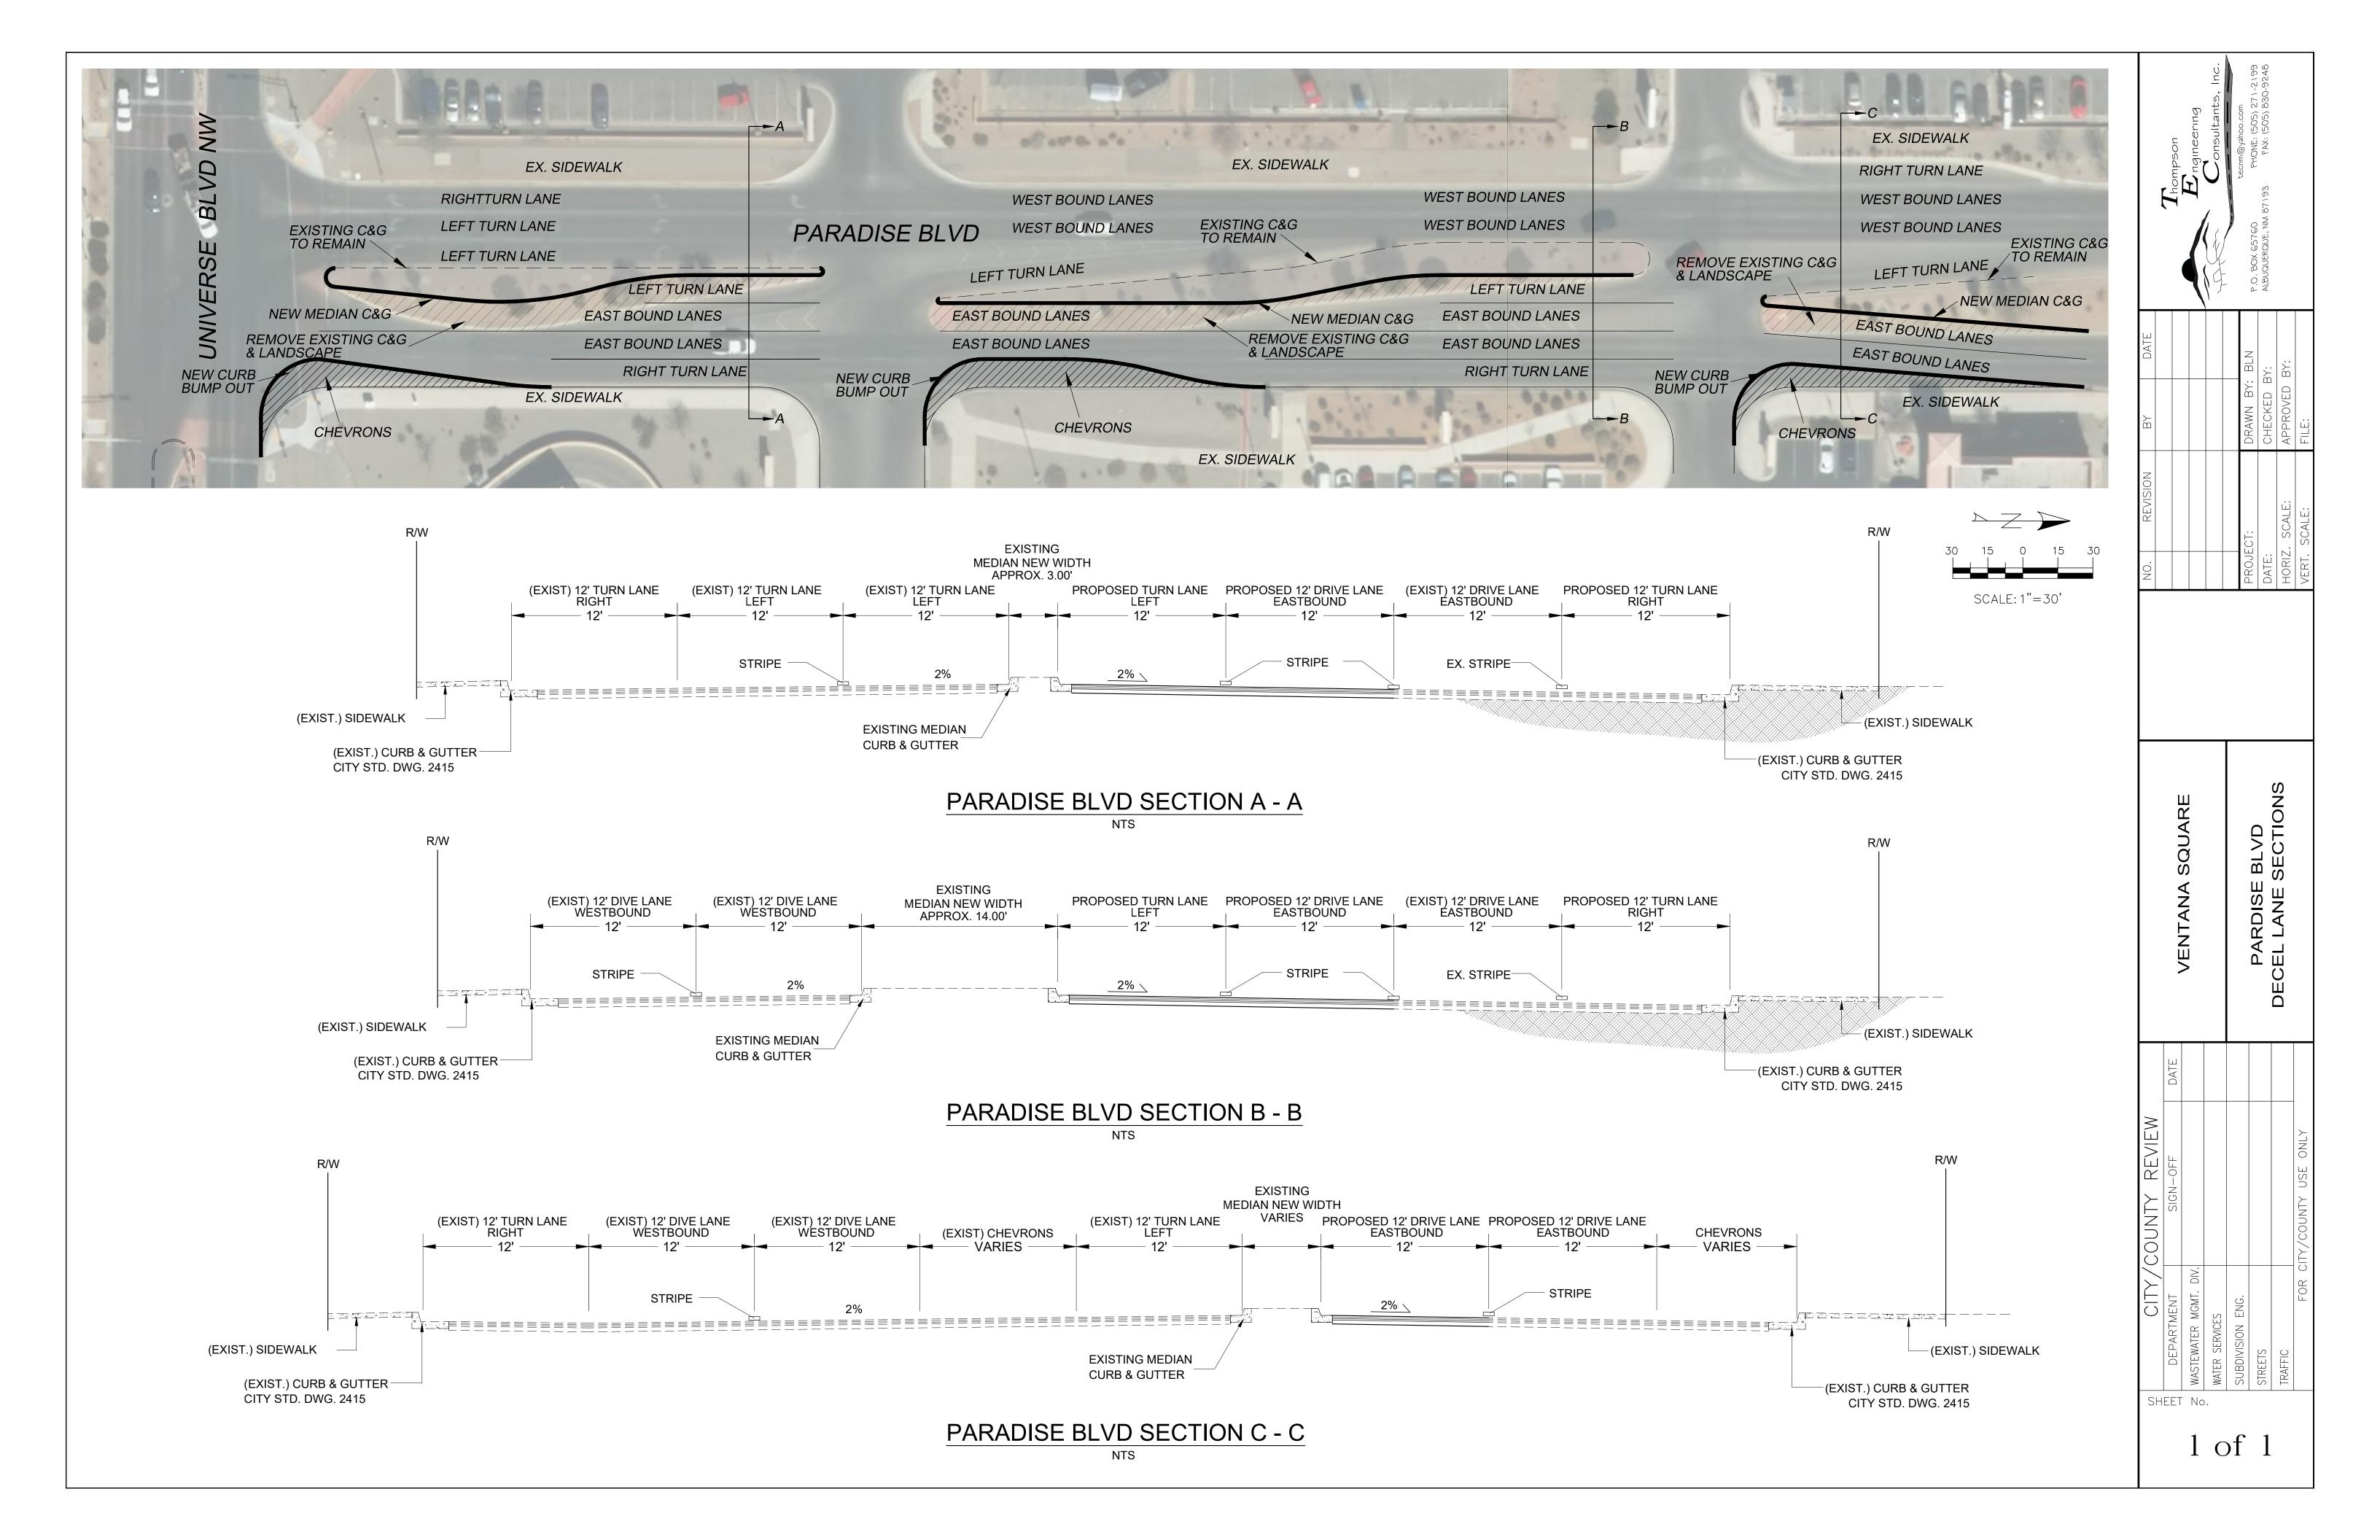

SUBMITTAL DESCRIPTION: Revised Preliminary Plat; Revised cross-sections for roadway along Universe Blvd.;

Revised cross-sections for roadway along Paradise Blvd.; Revised Infrastructure List

CONTACT NAME: Denise King