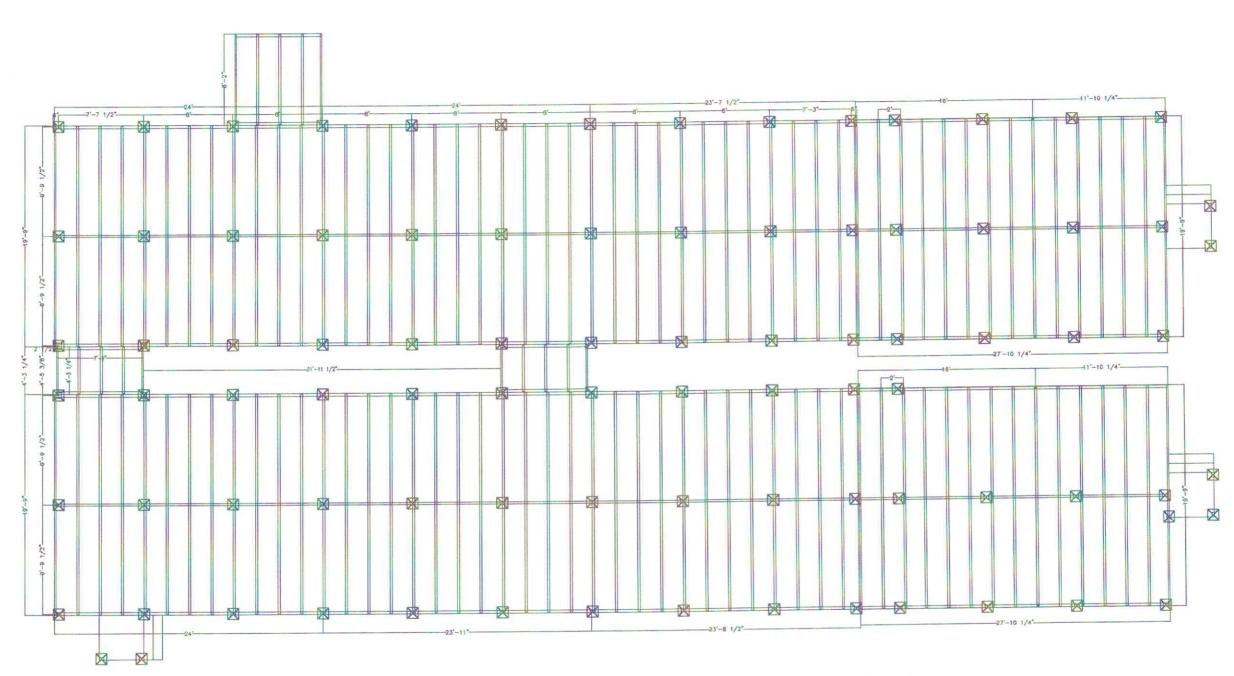

r purpose unless rechecked and resealed.



Ownership of Documents
This document, the ideas and designs incorporated herein, as an instrument of service, is the property of RM Products Ltd. and is NOT to be used in whole or in part for any other project without the written permission of, RM Products Ltd.



| CLIENT:                       |              |
|-------------------------------|--------------|
| Frito                         |              |
| LOCATION:                     |              |
| Albuquerque, NM               | PG# FANME-05 |
| PROJECT:                      | REV# 0       |
| Albuquerque warehouse         | WO#          |
| VIEW:                         | DD MM YYYY   |
| Front / Rear Elevation        | 22 10 2020   |
| SIZE: 20'wx100'lx13'/9'h ext. | BY: SS       |



Anchors — Located approximately every 8' o.c. next to exterior jackstands on all warehouses.



Ownership of Documents
This document, the ideas and designs incorporated herein, as an instrument of service, is the property of RM Products Ltd. and is NOT to be used in whole or in part for any other project without the written permission of, RM Products Ltd.



| CLIENT:                       |              |
|-------------------------------|--------------|
| Frito                         |              |
| LOCATION:                     |              |
| Albuquerque, NM               | PG# FANME-06 |
| PROJECT:                      | REV# 0       |
| Albuquerque warehouse         | WO#          |
| VIFW:                         | DD MM YYYY   |
| Steel floor                   | 22 10 2020