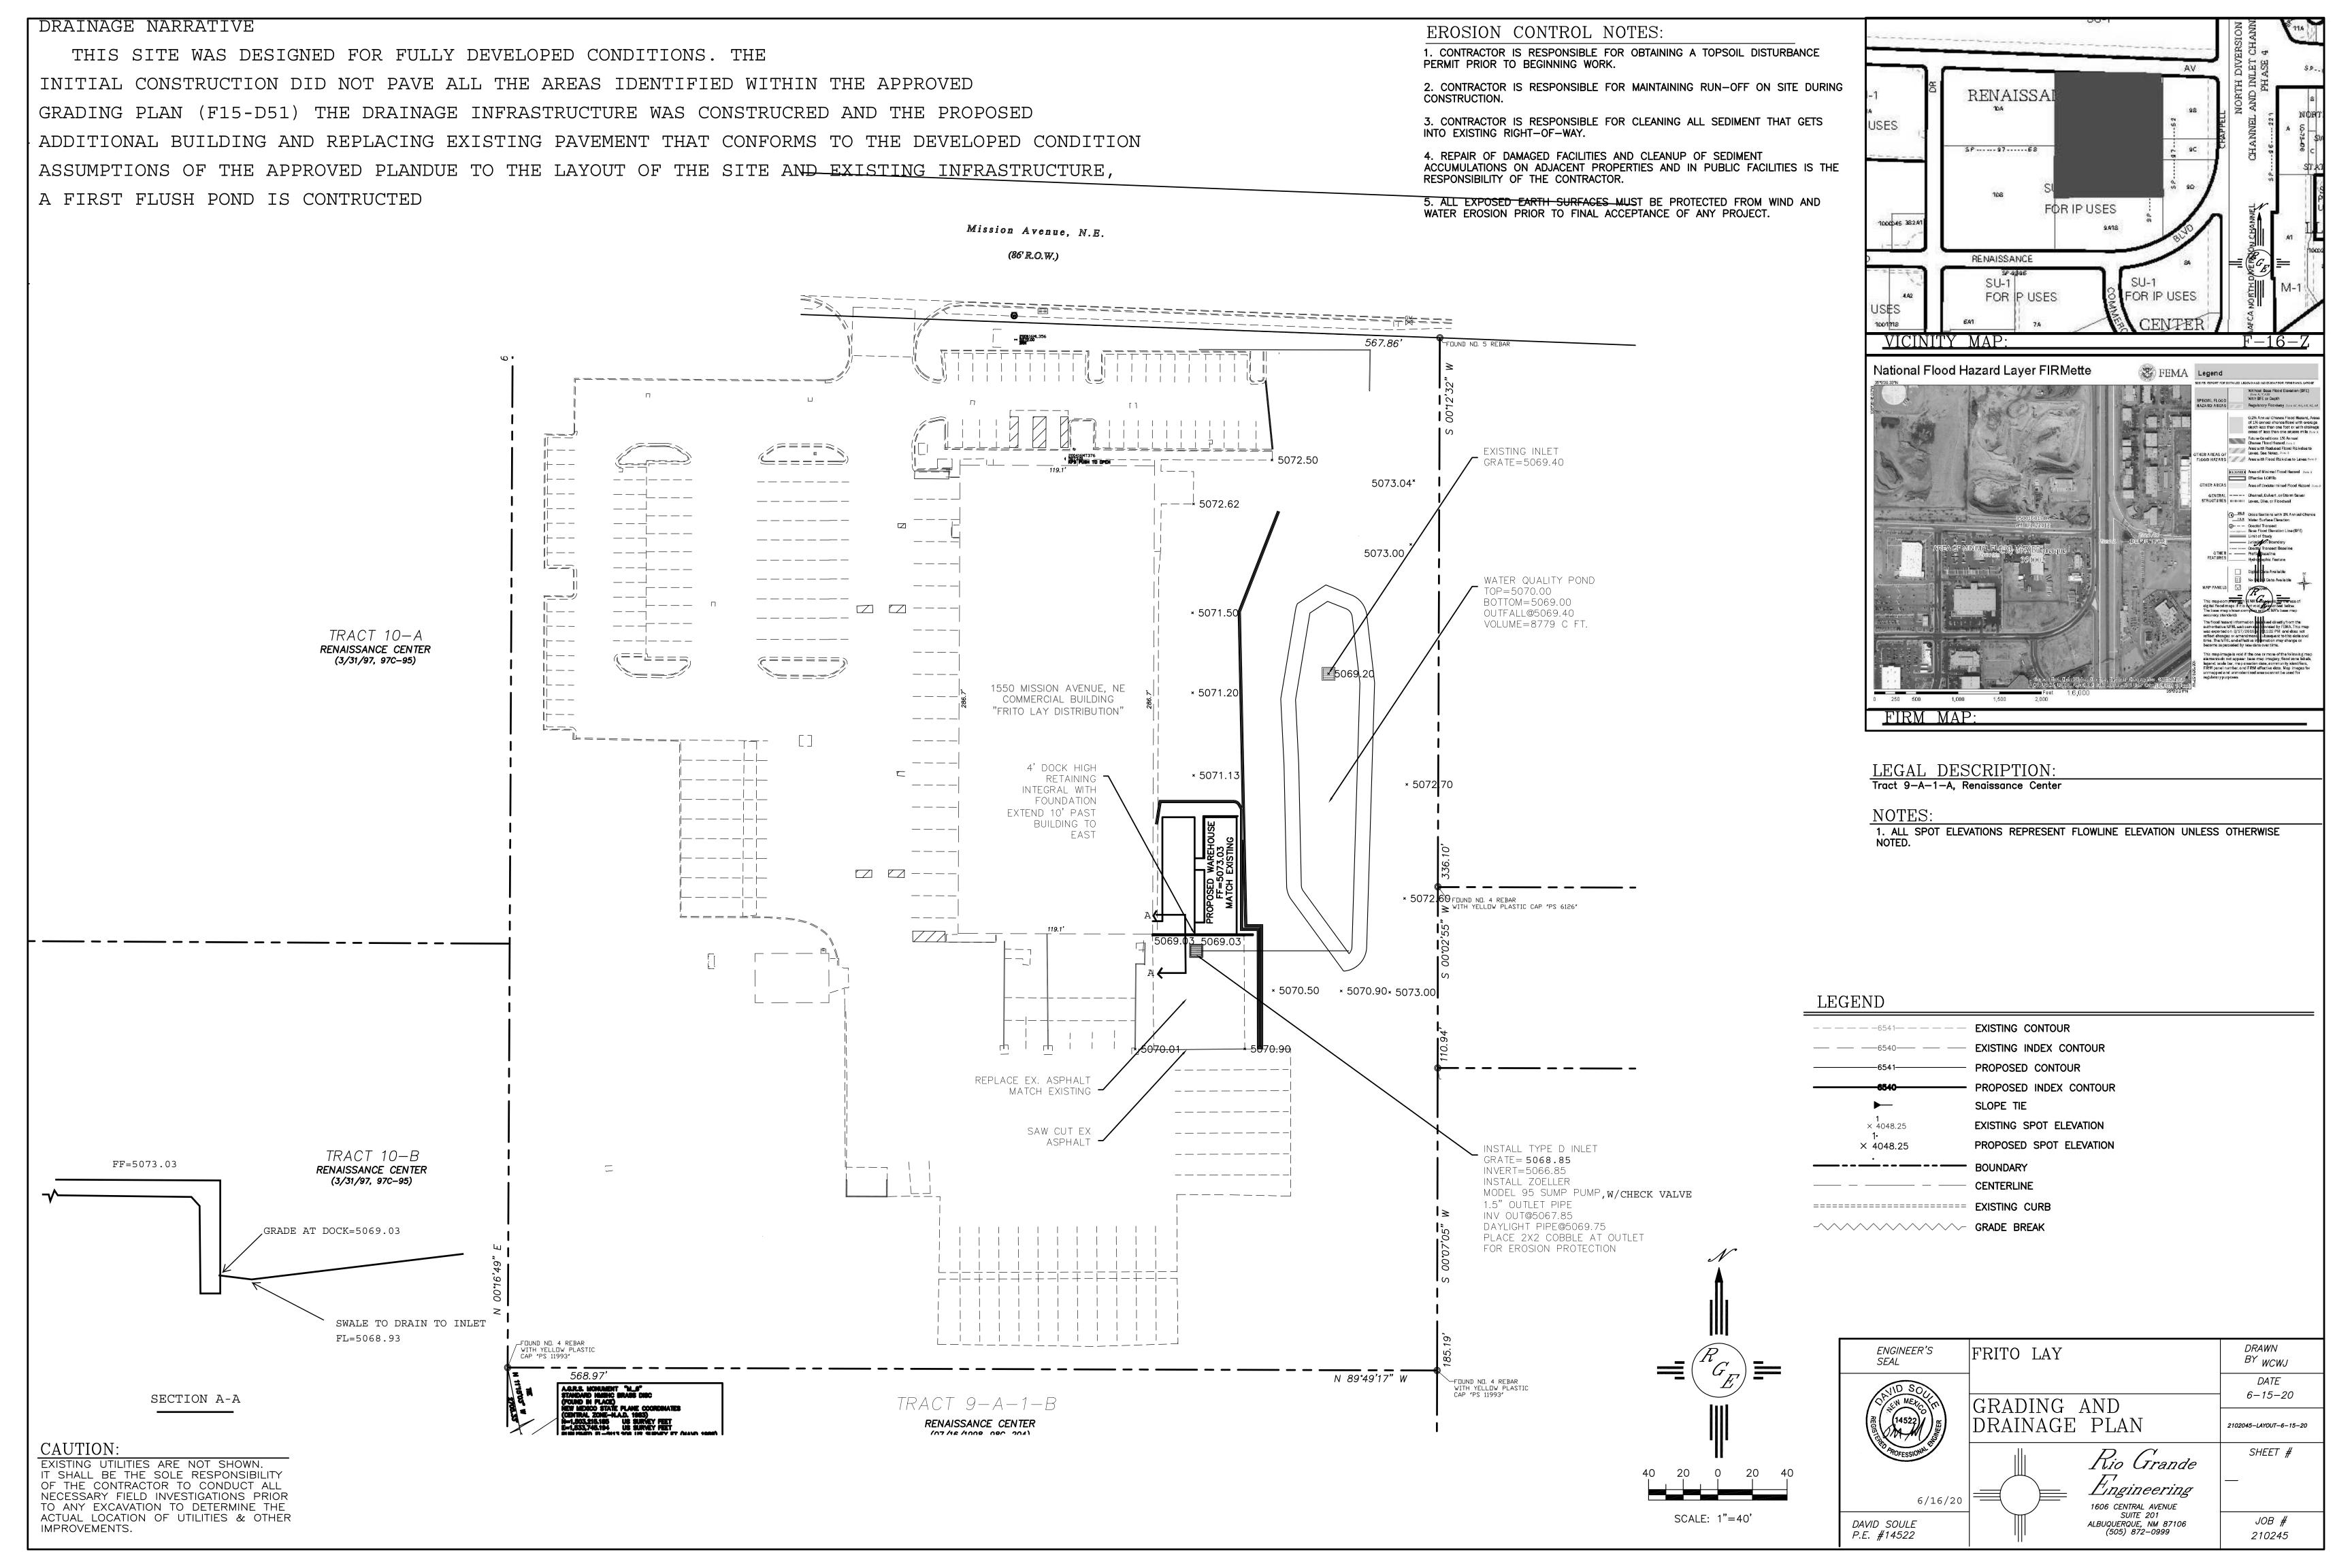

o exterior jackstands on all warehouses.



Ownership of Documents
This document, the ideas and designs incorporated herein, as an instrument of service, is the property of RM Products Ltd. and is NOT to be used in whole or in part for any other project without the written permission of, RM Products Ltd.



| CLIENT:                       |              |
|-------------------------------|--------------|
| Frito                         |              |
| LOCATION:                     |              |
| Albuquerque, NM               | PG# FANME-06 |
| PROJECT:                      | REV# 0       |
| Albuquerque warehouse         | WO#          |
| VIFW:                         | DD MM YYYY   |
| Steel floor                   | 22 10 2020   |
| SIZE: 20'wx100'lx13'/9'h ext. | BY: SS       |