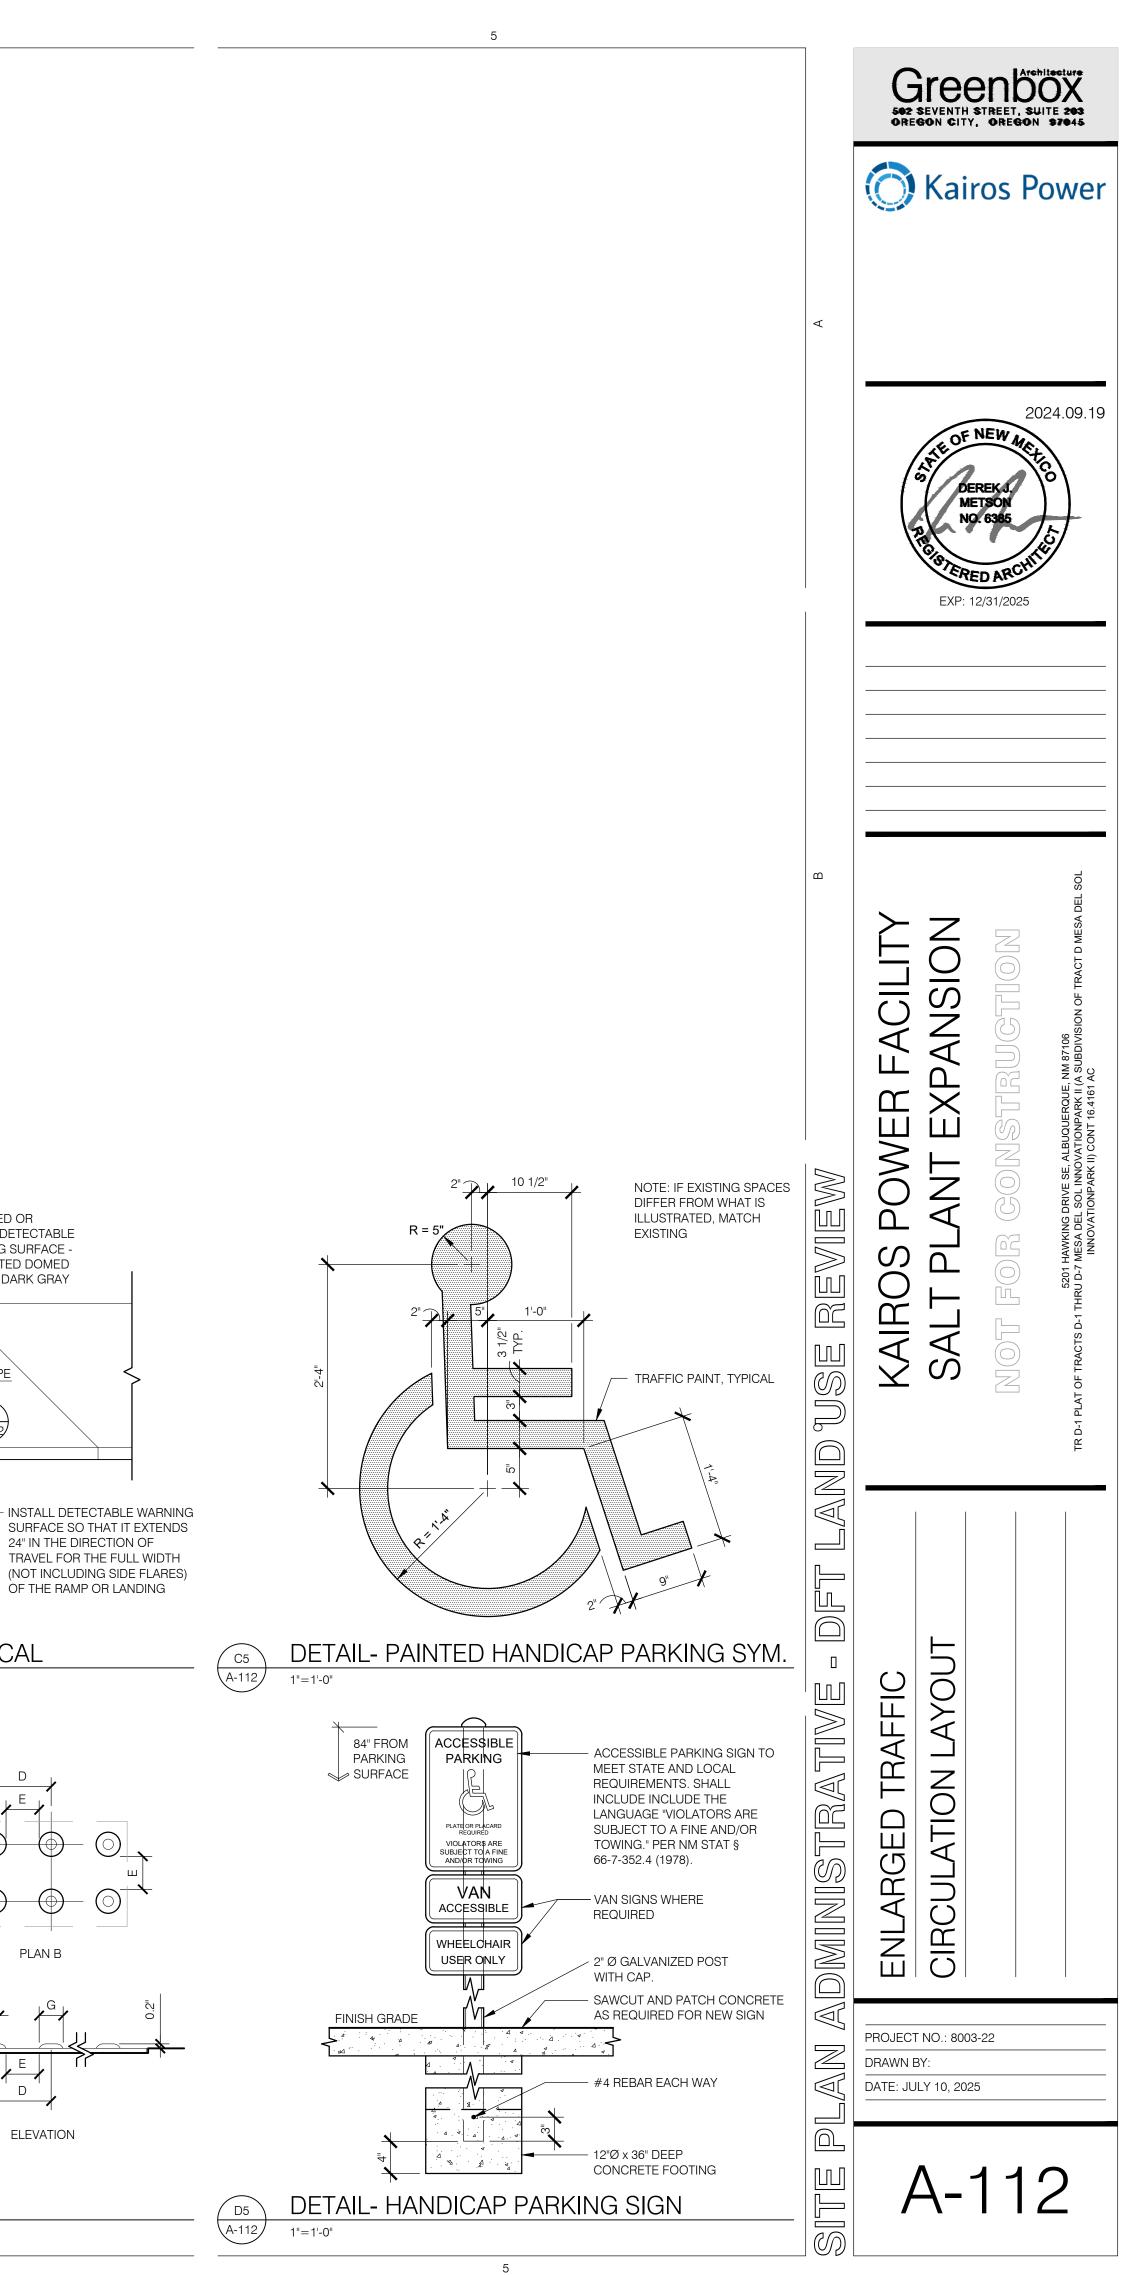

5

- F. ROADS ADJACENT TO THE SITE ARE PRIVATE WAYS, EXCEPT FOR THE CITY STREET HAWKING DRIVE SE.
- G. MAXIMUM GRADES SHOULD NOT EXCEED 8% IN PARKING AREAS. FOR MAJOR CIRCULATION AISLES AND ADJACENT TO MAJOR PEDESTRIAN ENTRANCES, THE GRADES SHOULD BE KEPT TO 6% OR LESS. HANDICAP ACCESS TO BUILDINGS NEEDS TO BE MAINTAINED. CONTACT CITY ZONING FOR DETAILS.
- H. A NEW REFUSE FACILITY IS NOT INCLUDED IN THE SCOPE OF THIS PROJECT. PROPOSED BUILDINGS WILL UTILIZE THE EXISTING REFUSE FACILITY.
- I. OFF-SITE RIGHT-OF-WAY IMPROVEMENTS, EASEMENTS, OR HANDICAP RAMPS ARE NOT PROPOSED WITH THIS TRAFFIC CIRCULATION LAYOUT.
- J. HAWKING DRIVE SE IS CLASSIFIED AS A LOCAL URBAN STREET AND DOES NOT HAVE ACCESS POINT LANES OR QUEUING REQUIREMENTS. HOWEVER, THE EXISTING PARKING AREA IS ACCESSED NEARLY 150' FROM HAWKING DRIVE.
- K. NO DRIVE THROUGH FACILITIES ARE PROPOSED IN THIS PROJECT.