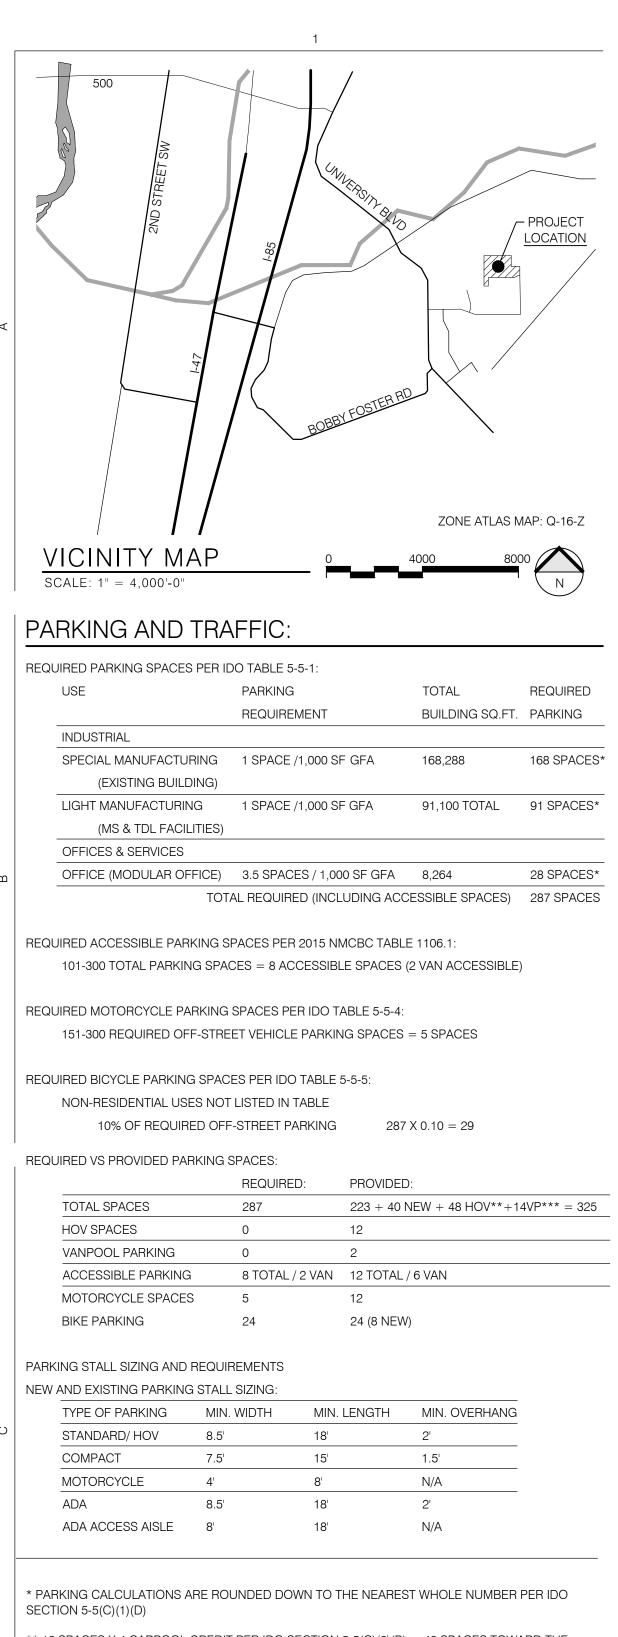

\*\* 12 SPACES X 4 CARPOOL CREDIT PER IDO SECTION 5-5(C)(6)(B) = 48 SPACES TOWARD THE REQUIRED OFF-STREET PARKING REQUIREMENT