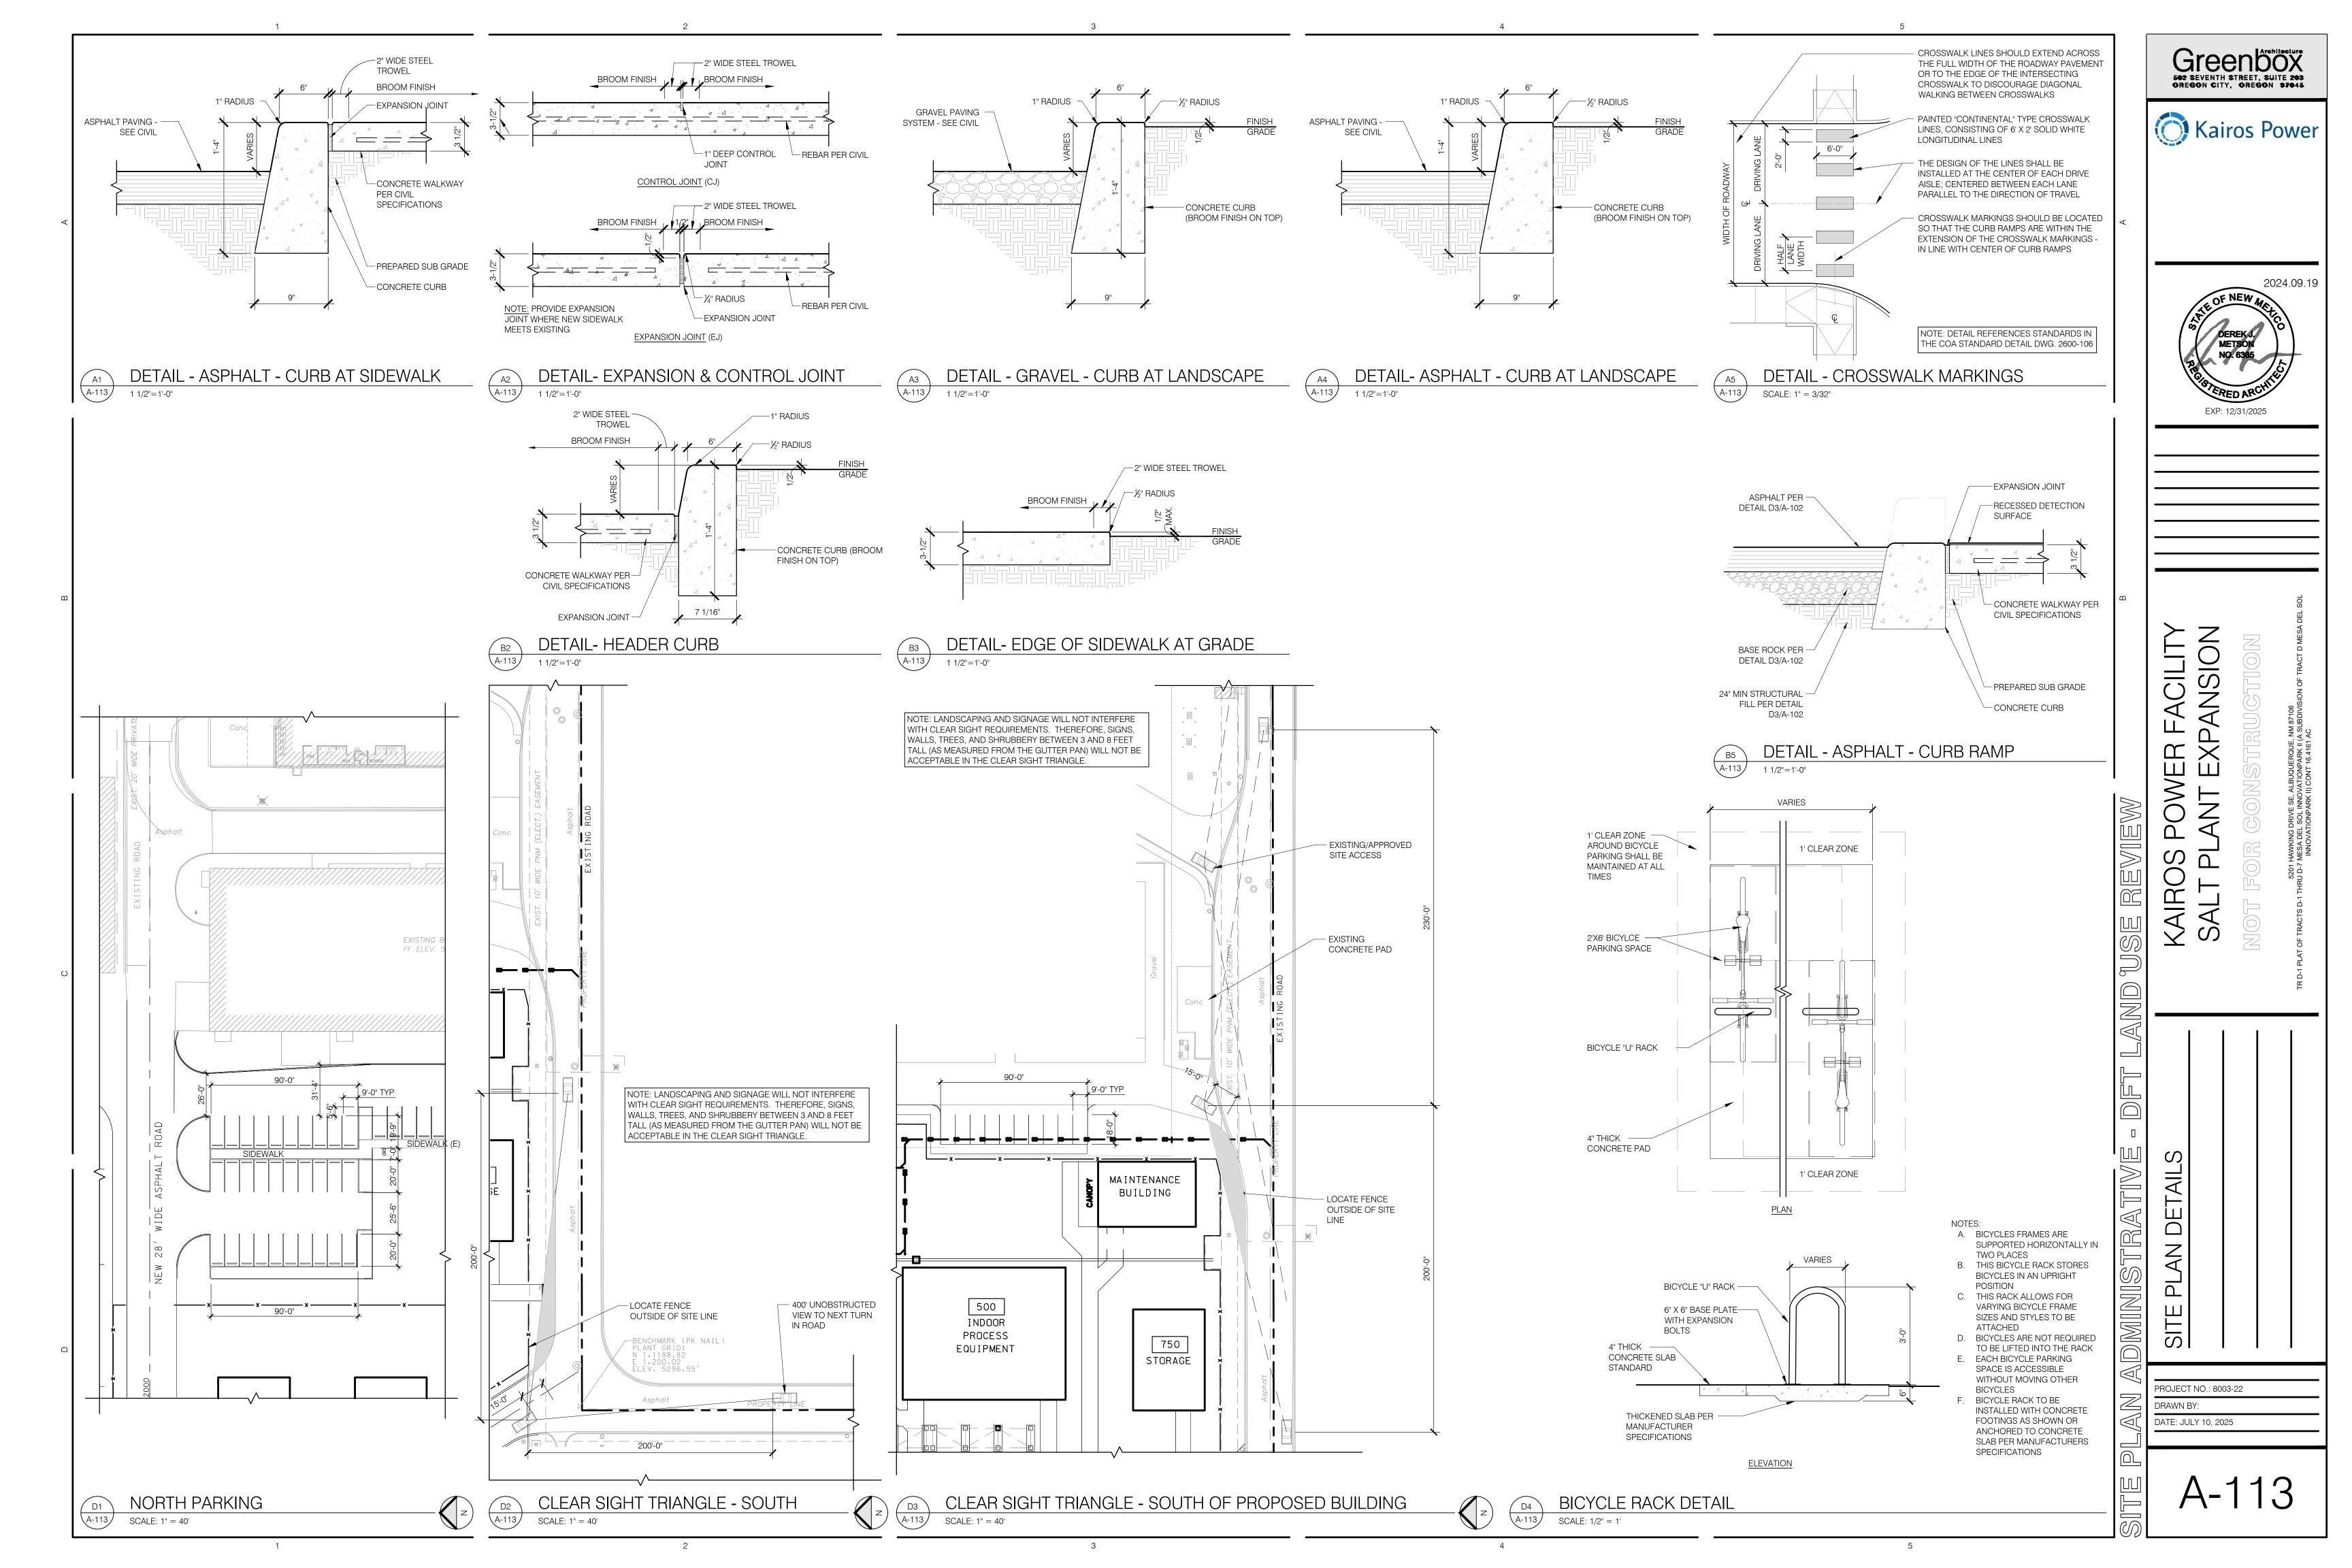

| <sup>25</sup>           | C                                                                                                                                                                                              |