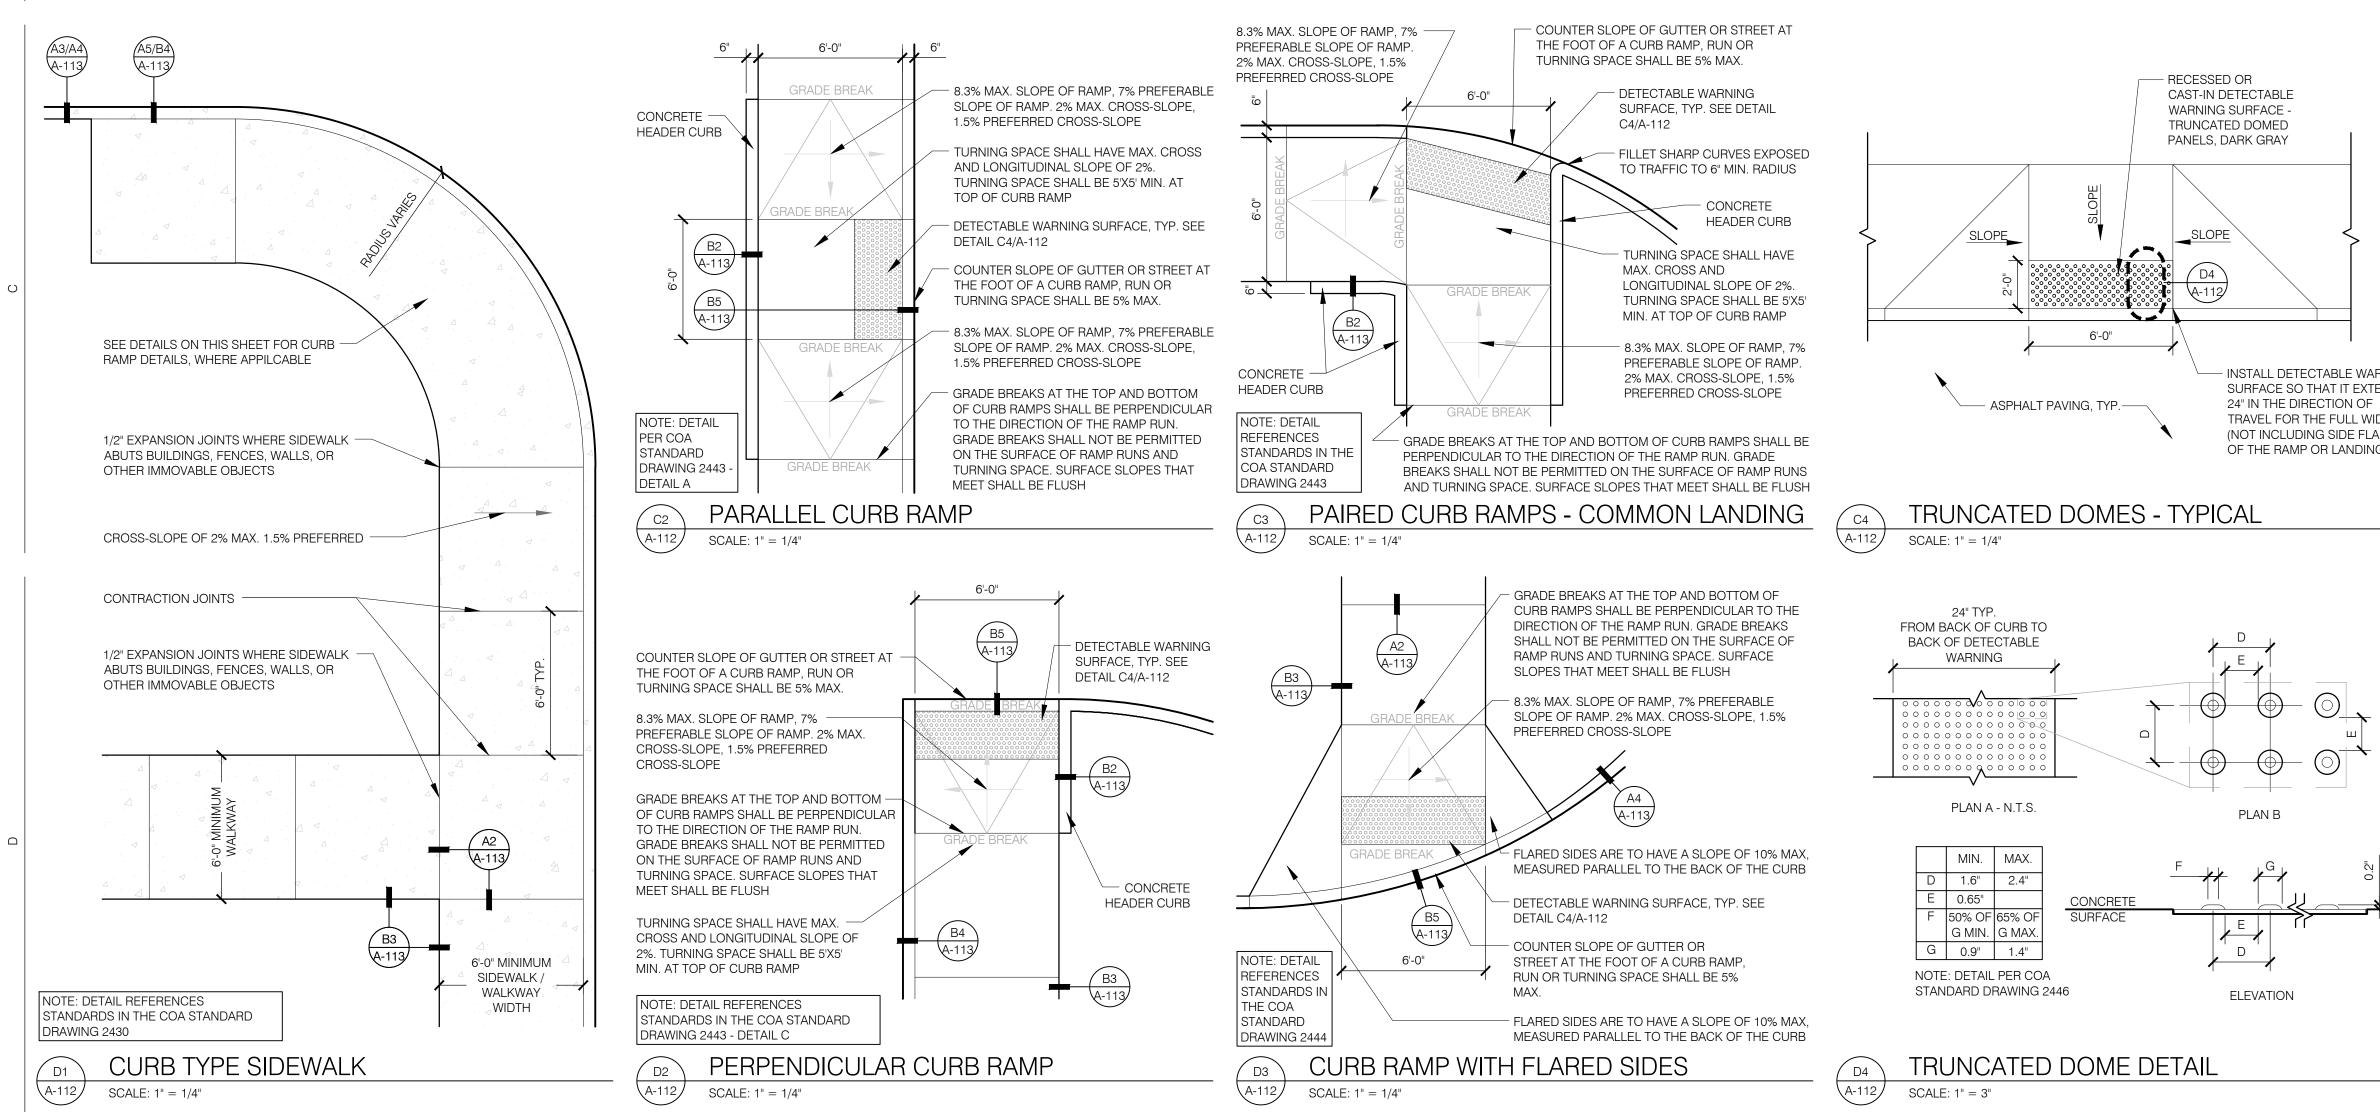

12. PROPOSED WATER METER VAULT WITHIN 25'X35' EASEMENT. FINAL LOCATION TO BE DETERMINED AND EASEMENT GRANTED AS PART OF A FUTURE ABCWUA CONNECTION PERMIT 13.2 NEW VAN POOL PARKING SPACES

14. GRAVEL PARKING, SEE DETAIL D1/ A-113