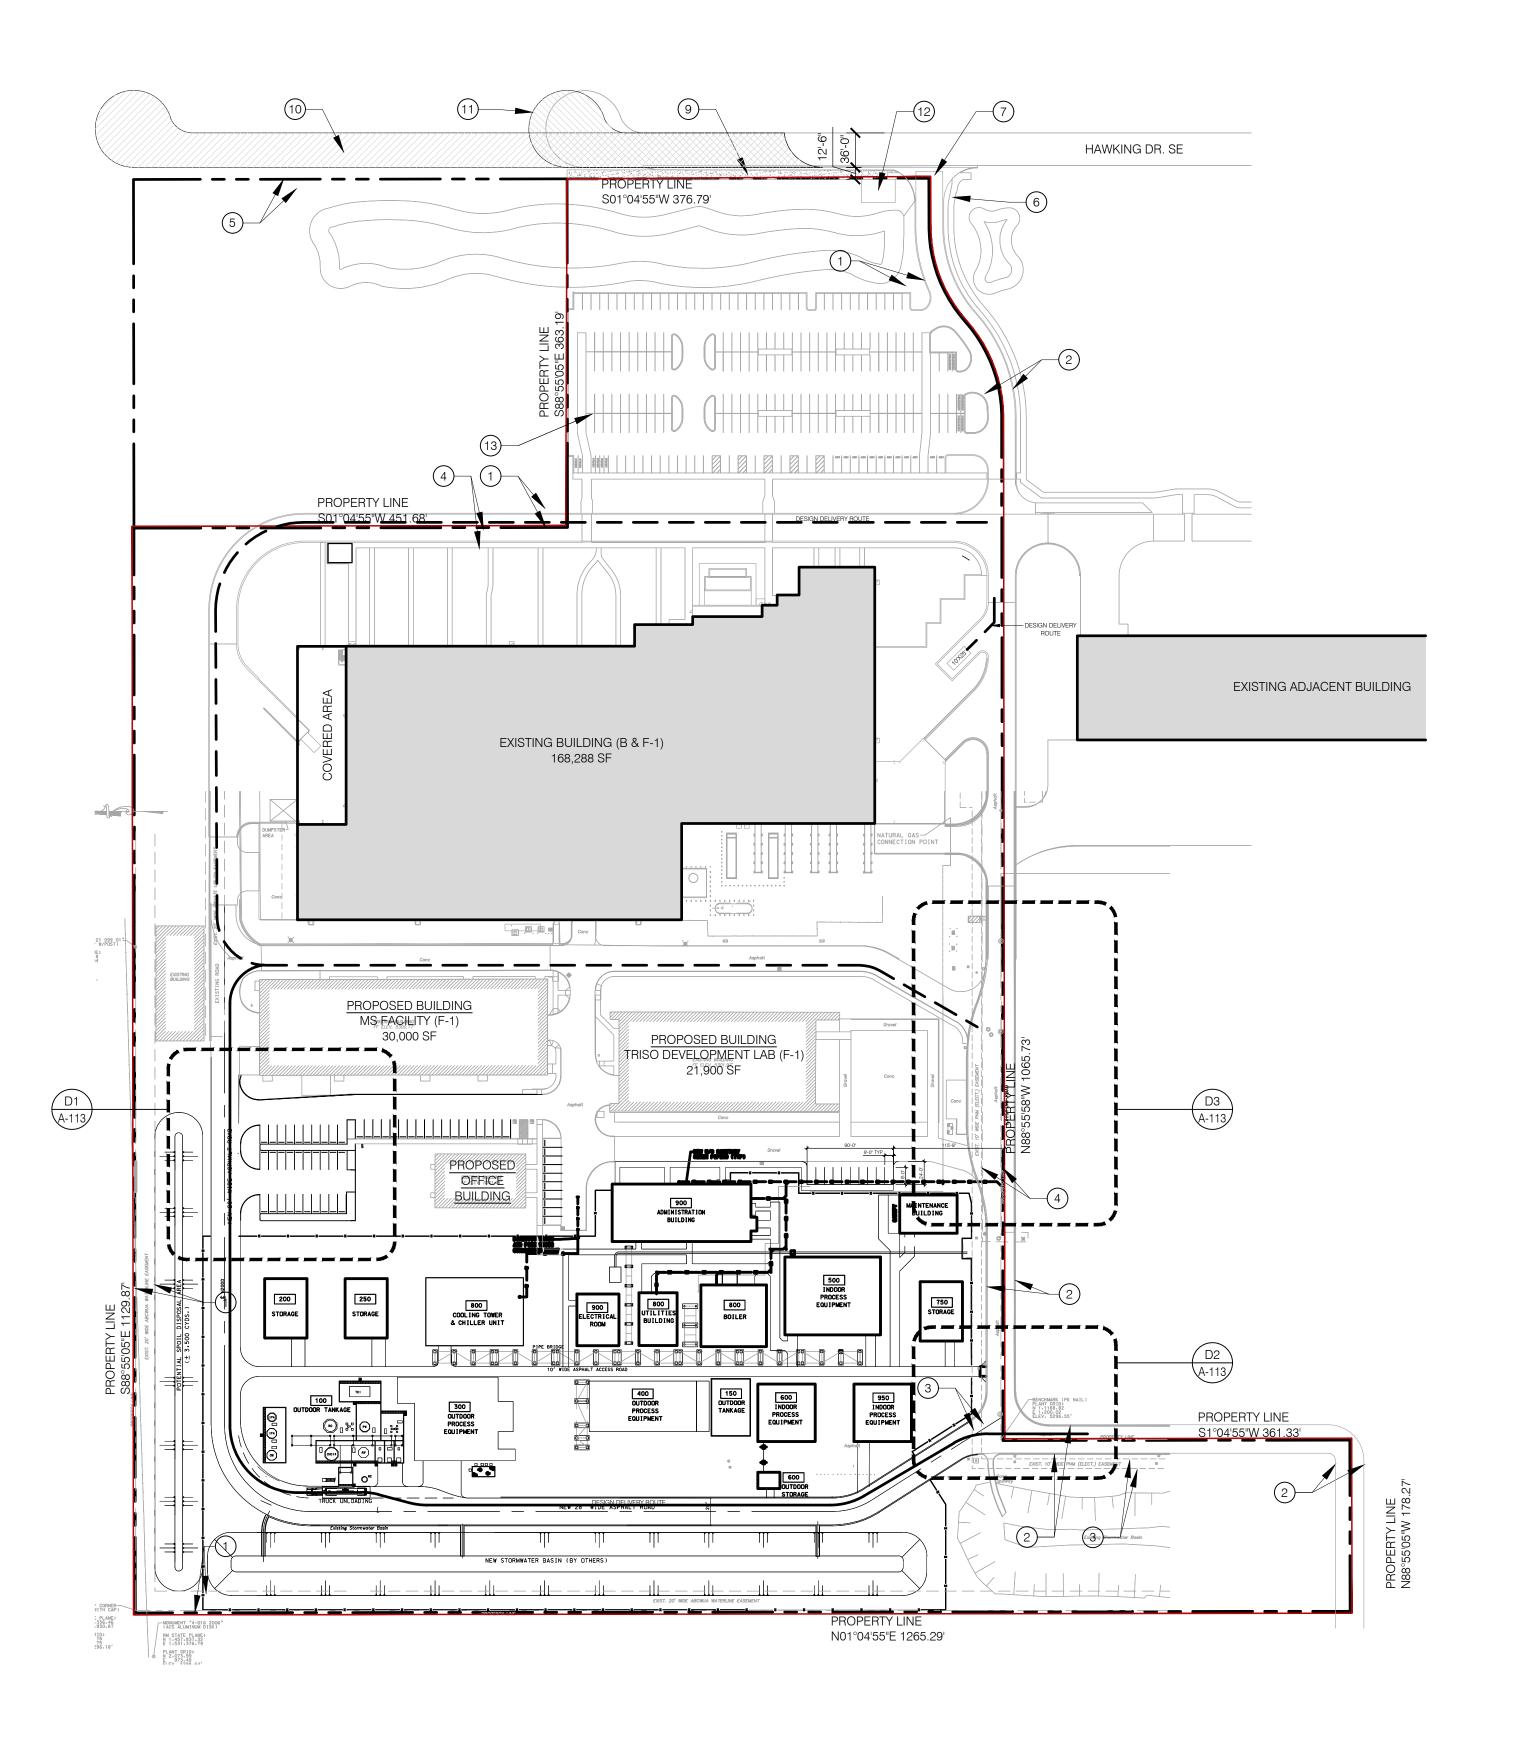

## KEYED NOTES: 🛞

1. EXISTING 20' WATERLINE EASEMENT

- 2. EXISTING 30' PRIVATE ACCESS EASEMENT
- 3. 10' EXISTING PNM EASEMENT
- 4. EXISTING 20' PERMANENT PRIVATE UTILITY EASEMENT
- 5. EXISTING 10' PUBLIC UTILITY EASEMENT
- 6. EXISTING 6' SIDEWALK FROM RIGHT OF WAY TO THE PRIMARY BUILDING
- 7. EXISTING SITE ACCESS, SHARED WITH NEIGHBORING PROPERTY
- 8. NOT USED

9. NEW 10' WIDE CONCRETE SIDEWALK PER EXISTING INFRASTRUCTURE AGREEMENT FROM DRB

2

PROJECT # 2020-004448. IMPROVEMENTS ARE PENDING THE COMPLETION OF A SEPARATE PAVING AND UTILITY PROJECT ALONG HAWKING DRIVE BY GOLD MESA INVESTMENT, LLC (PROJECT# PR-2019-001971). THESE IMPROVEMENTS ARE NOT INCLUDED IN THE SCOPE OF THIS SUBMITTAL. SIDEWALK MAY BE PLACED AT THE PROPERTY LINE

10. PUBLIC ROADWAY IMPROVEMENTS BY ADJACENT DEVELOPER TO INCLUDE "PAVED ROADWAY. STRIPING, CURB AND GUTTER, STREETLIGHTS (1/2 STREET IMPROVEMENT IMPROVEMENT -APPROX 780 LF) TO INCLUDE A TEMPORARY TURN AROUND WITHIN R.O.W." PER PROJECT NUMBERS PR-2019-001971 AND SD-2019-00012/00019

3

11. PUBLIC ROADWAY IMPROVEMENTS BY KAIROS POWER TO INCLUDE "PAVED ROADWAY,

STRIPING, CURB AND GUTTER (1/2 STREET IMPROVEMENT IMPROVEMENT - APPROX 350 LF) TO INCLUDE A TEMPORARY TURN AROUND WITHIN R.O.W." PER PROJECT NUMBERS PR-2020-004448 & SI-2023-00132

12. PROPOSED WATER METER VAULT WITHIN 25'X35' EASEMENT. FINAL LOCATION TO BE DETERMINED AND EASEMENT GRANTED AS PART OF A FUTURE ABCWUA CONNECTION PERMIT 13.2 NEW VAN POOL PARKING SPACES

14. GRAVEL PARKING, SEE DETAIL D1/ A-113

4

## GENERAL NOTES:

- A. NO VARIANCES ARE PROPOSED, OR NECESSARY TO IMPLEMENT THIS PLAN.
- B. NO ACCESS EASEMENTS ARE PROPOSED WITHIN THE SCOPE OF THIS PROJECT.
- C. THE PROPOSED CONSTRUCTION WILL BE COMPLETED IN A ONE PHASE.
- D. PROPOSED BUILDINGS ARE TO BE USED FOR INDUSTRIAL MANUFACTURING OR OFFICE USES. E. ACCESS EASEMENTS ARE NOT PROPOSED WITHIN THE SCOPE OF THIS TRAFFIC CIRCULATION LAYOUT.

5

- F. ROADS ADJACENT TO THE SITE ARE PRIVATE WAYS, EXCEPT FOR THE CITY STREET HAWKING DRIVE SE.
- G. MAXIMUM GRADES SHOULD NOT EXCEED 8% IN PARKING AREAS. FOR MAJOR CIRCULATION AISLES AND ADJACENT TO MAJOR PEDESTRIAN ENTRANCES, THE GRADES SHOULD BE KEPT TO 6% OR LESS. HANDICAP ACCESS TO BUILDINGS NEEDS TO BE MAINTAINED. CONTACT CITY ZONING FOR DETAILS.
- H. A NEW REFUSE FACILITY IS NOT INCLUDED IN THE SCOPE OF THIS PROJECT. PROPOSED BUILDINGS WILL UTILIZE THE EXISTING REFUSE FACILITY.
- I. OFF-SITE RIGHT-OF-WAY IMPROVEMENTS, EASEMENTS, OR HANDICAP RAMPS ARE NOT PROPOSED WITH THIS TRAFFIC CIRCULATION LAYOUT.
- J. HAWKING DRIVE SE IS CLASSIFIED AS A LOCAL URBAN STREET AND DOES NOT HAVE ACCESS POINT LANES OR QUEUING REQUIREMENTS. HOWEVER, THE EXISTING PARKING AREA IS ACCESSED NEARLY 150' FROM HAWKING DRIVE.
- K. NO DRIVE THROUGH FACILITIES ARE PROPOSED IN THIS PROJECT.

L. ALL ACCESS AISLE AND ROAD DIMENSIONS EXCLUDE CURBS UNLESS OTHERWISE NOTED.

### **EXECUTIVE SUMMARY:**

THE PROPOSED DEVELOPMENT FOR KAIROS POWER INVOLVES TWO LAND USE REVIEWS. THE INFORMATION AND DRAWINGS INCLUDED IN THIS SUBMITTAL PACKAGE HAVE BEEN PROVIDED FOR A SITE PLAN, MAJOR AMENDMENT, REVIEW BY THE DEVELOPMENT FACILITATION TEAM (DFT). THE SCOPE OF THIS SUBMITTAL INCLUDES THE SITE PREPARATION, BASIC UTILITIES AND SEVERAL NEW DETACHED BUILDINGS. THE PROPOSED BUILDINGS ARE AN EXPANSION TO THE EXISTING KAIROS POWER CAMPUS AND ARE TO BE USED FOR LIGHT MANUFACTURING.

THESE NEW BUILDINGS SUPPORT THE EXISTING MANUFACTURING IN THE EXISTING BUILDINGS. IN ADDITION TO BUILDINGS THERE SHALL BE EQUIPMENT, PIPING AND TANKS SIMILAR TO THOSE LOCATED SOUTH OF THE EXISTING TDL BUILDING. THIS PRODUCTION AREA IS REFERED TO AS THE SALT PRODUCTION FACILITY (SPF).

APPROXIMATELY 12 METAL BUILDINGS WILL BE CONSTRUCTED TO SUPPORT SALT PRODUCTION. THE PRE-ENGINEERED METAL BUILDINGS WILL HOUSE THE MANUFACTURING PROCESS. PIPE STANDS AND TANKS WILL BE LOCATED AROUND THESE BUILDINGS TO TRANSFER MATERIALS BETWEEN THE BUILDINGS DURING THE PROCESS. EQUIPMENT PADS THAT SUPPORT VARIOUS TANKS AND THE PROCESS EQUIPMENT WILL BE LOCATED SEVERAL HUNDRED FEET FROM THE SOUTH PROPERTY LINE.

5

THE STORM WATER SWALE WILL BE RECONFIGURED TO ACCOMMODATE THIS DEVELOPMENT. THE SITE ACCESS ON THE WEST END OF THE SITE WILL BE CONNECTED TO THE REST OF THE CIRCULATION SYSTEM.

| Α                                      | Correction Architecture   Des seventh street, suite zess Des seventh street, suite zess   Des seventh street, suite zess Des seventh street, suite zess   Des seventh street, suite zess Des seventh street, suite zess   Des seventh street, suite zess Des seventh street, suite zess   Des seventh street, suite zess Des seventh street, suite zess   Des seventh street, suite zess Des seventh street, suite zess   Des seventh street, suite zess Des seventh street, suite zess   Des seventh street, suite zess Des seventh street, suite zess   Des seventh street, suite zess Des seventh street, suite zess   Des seventh street, suite zess Des seventh street, suite zess   Des seventh street, suite zess Des seventh street, suite zess   Des seventh street, suite zess Des seventh street, suite zess   Seventh street, suite zess Des seventh street, suite zess   Seventh street, suite zess Des seventh street, suite zess   Seventh street, suite zess Des seventh street, suite zess   Seventh street, suite zess Des seventh street, suite zess   Seventh street, suite zess Des seventh street, suite zess   Seventh street, suite zess Des seventh street, suite zess |                         |                                                                                                                                                                                                |
|----------------------------------------|-------------------------------------------------------------------------------------------------------------------------------------------------------------------------------------------------------------------------------------------------------------------------------------------------------------------------------------------------------------------------------------------------------------------------------------------------------------------------------------------------------------------------------------------------------------------------------------------------------------------------------------------------------------------------------------------------------------------------------------------------------------------------------------------------------------------------------------------------------------------------------------------------------------------------------------------------------------------------------------------------------------------------------------------------------------------------------------------------------------------------------------------------------------------------------------------------|-------------------------|------------------------------------------------------------------------------------------------------------------------------------------------------------------------------------------------|
|                                        |                                                                                                                                                                                                                                                                                                                                                                                                                                                                                                                                                                                                                                                                                                                                                                                                                                                                                                                                                                                                                                                                                                                                                                                                 | ED ARCHIN<br>12/31/2025 |                                                                                                                                                                                                |
| N ADMINISTRATIVE - DFT LAND USE REVIEW | KAIROS POWER FACILITY<br>SALT PLANT EXPANSION                                                                                                                                                                                                                                                                                                                                                                                                                                                                                                                                                                                                                                                                                                                                                                                                                                                                                                                                                                                                                                                                                                                                                   | NOT FOR GONSTRUGTION    | 5201 HAWKING DRIVE SE, ALBUQUERQUE, NM 87106<br>TR D-1 PLAT OF TRACTS D-1 THRU D-7 MESA DEL SOL INNOVATIONPARK II (A SUBDIVISION OF TRACT D MESA DEL SOL<br>INNOVATIONPARK II) CONT 16.4161 AC |
|                                        | TRAFFIC CIRCULATION PLAN<br>BROJECT NO.: 800<br>DRAWN BY:                                                                                                                                                                                                                                                                                                                                                                                                                                                                                                                                                                                                                                                                                                                                                                                                                                                                                                                                                                                                                                                                                                                                       | 3-22                    |                                                                                                                                                                                                |
| SITE PLA                               | DATE: JULY 10, 202                                                                                                                                                                                                                                                                                                                                                                                                                                                                                                                                                                                                                                                                                                                                                                                                                                                                                                                                                                                                                                                                                                                                                                              | <sup>25</sup>           | C                                                                                                                                                                                              |