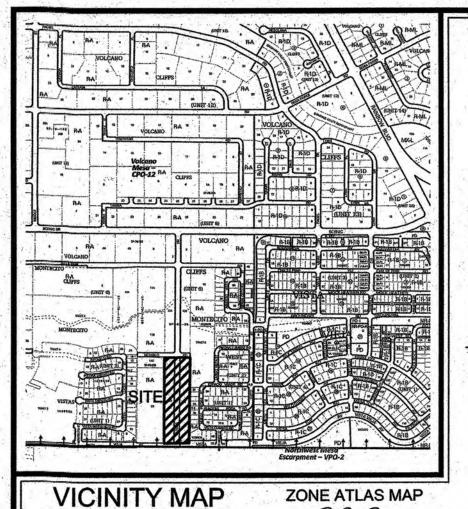

# PRELIMINARY PLAT **QUIVIRA ESTATES**

BEING A REPLAT OF TRACT 22, VOLCANO CLIFFS UNIT 6 AND QUIVIRA DRIVE NW SITUATE WITHIN SECTION 21, T. 11 N., R. 2 E., N.M.P.M., CITY OF ALBUQUERQUE BERNALILLO COUNTY, NEW MEXICO

## **PURPOSE**

The purpose of this plat is to divide Tract 22 into twenty-three (23) new lots and 1 new tract, to grant public utility easements, to dedicate new public right-of-way, and to vacate existing public right-of-way and utility easements.