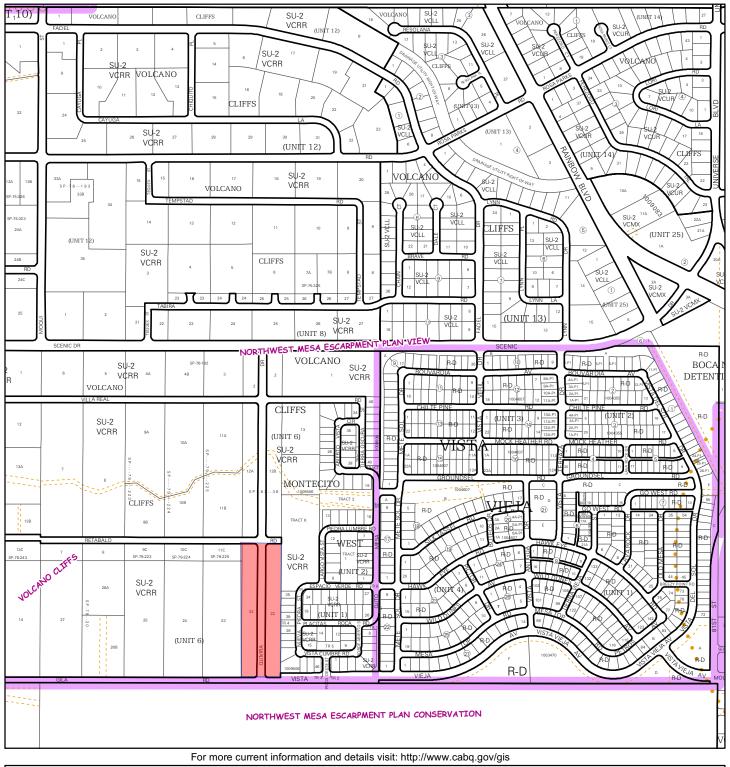

# PRELIMINARY PLAT **QUIVIRA ESTATES**

BEING A REPLAT OF TRACT 22, VOLCANO CLIFFS UNIT 6 AND QUIVIRA DRIVE NW SITUATE WITHIN SECTION 21, T. 11 N., R. 2 E., N.M.P.M., CITY OF ALBUQUERQUE BERNALILLO COUNTY, NEW MEXICO

## **PURPOSE**

The purpose of this plat is to divide Tract 22 into twenty-three (23) new lots and 1 new tract, to grant public utility easements, to dedicate new public right-of-way, and to vacate existing public right-of-way and utility easements.

## LEGAL DESCRIPTION

Tract 22, and Quivira Drive NW, of the plat of Volcano Cliffs Unit 6, City of Albuquerque, Bernalillo Country, New Mexico, as the same is shown and designated on the plat thereof, filed in the office of the County Clerk Bernalillo County, New Mexico on June18, 1970 in Plat Book D4, Page 81.