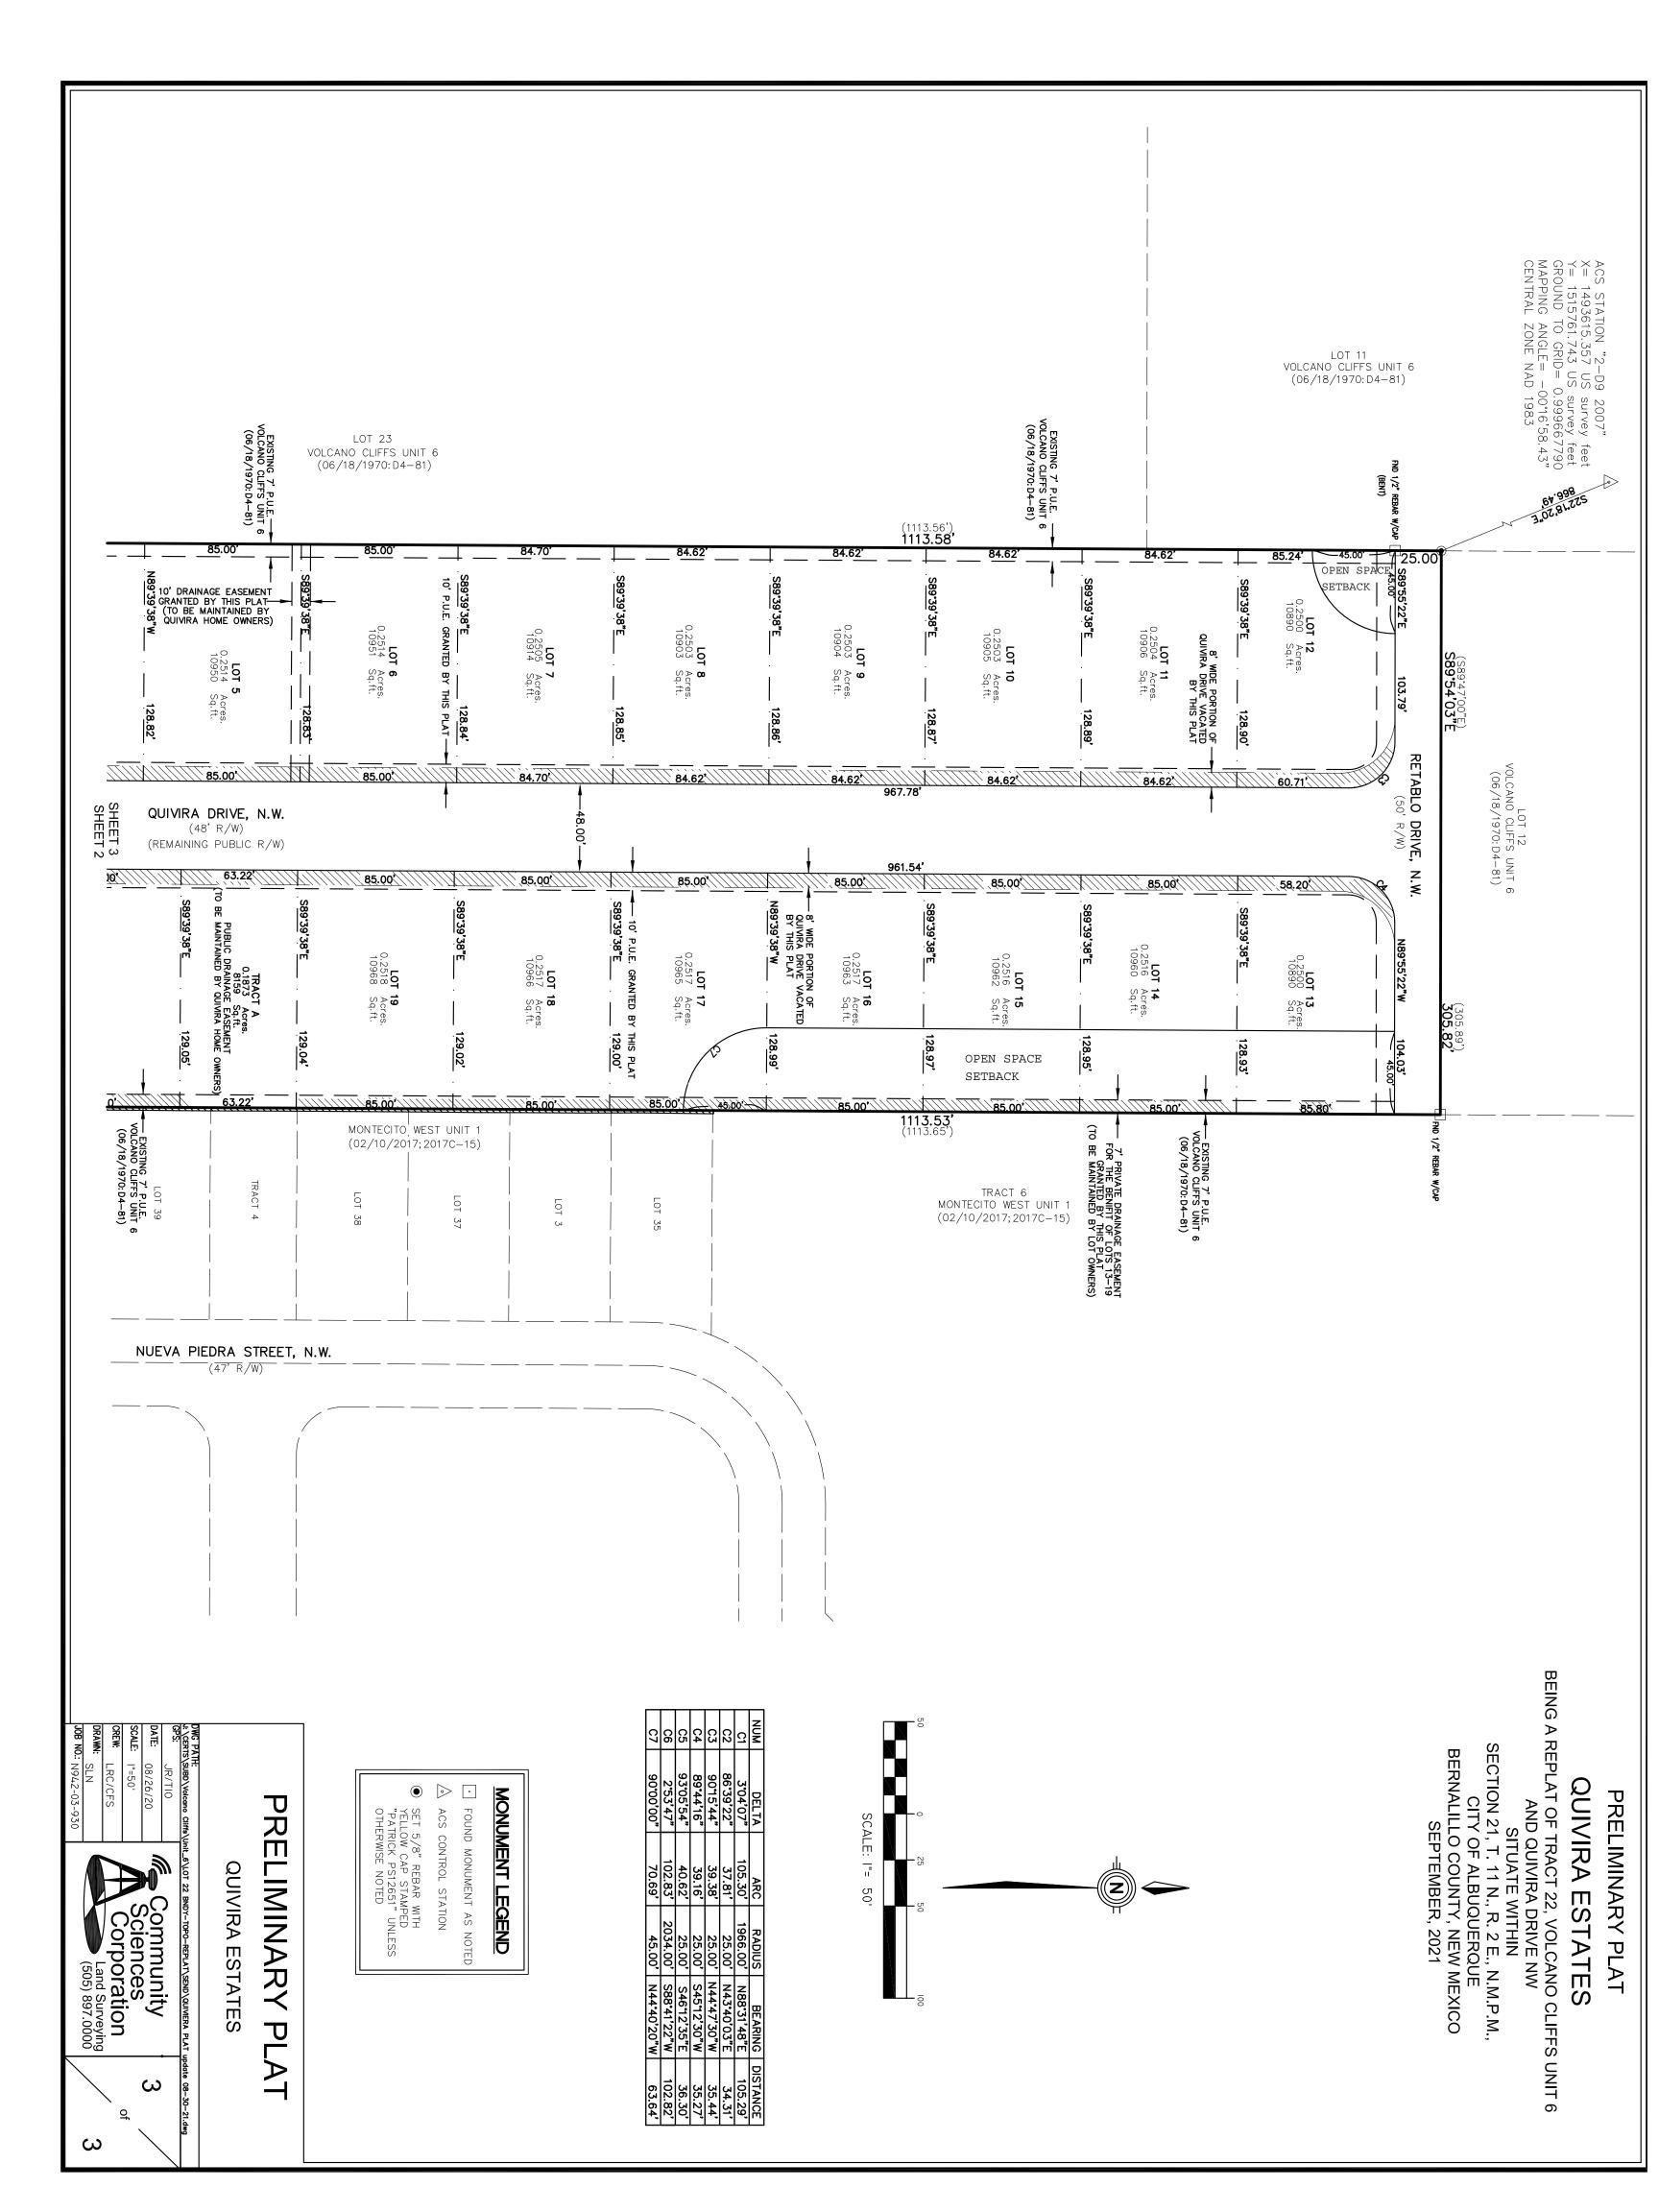

## **PURPOSE**

The purpose of this plat is to divide Tract 22 into twenty-three (23) new lots and 1 new tract, to grant public utility easements, to dedicate new public right-of-way, and to vacate existing public right-of-way and utility easements.

## NOTES:

1. RECORD BEARINGS AND DISTANCES SHOWN IN PARENTHESIS () ARE PER THE PLAT OF VOLCANO CLIFFS UNIT 6, FILED ON JUNE 18, 1970, IN BOOK D4 PAGE 81.

0-9-2

- 2. BASIS OF BEARINGS IS THE EASTERLY LINE OF LOT 22 AS MEASURED WITH THE "TRIMBLE VRS NOW" GNSS VIRTUAL REFERENCE SYSTEM. BEARINGS ARE NEW MEXICO STATE PLANE BEARINGS, CENTRAL ZONE NAD 83. DISTANCES ARE GROUND DISTANCES. ELEVATION DATUM IS NAVD 88.
- 3. NOT USED
- THIS PROPERTY LIES WITHIN ZONE "X" AREAS DETERMINED TO BE OUTSIDE THE 2% ANNUAL CHANCE FLOODPLAIN (AS DEFINED BY THE F.E.M.A. FLOOD INSURANCE RATE MAP FOR THIS AREA SATED SEPTEMBER 26, 2008, MAP NO. 35001C0111 G).
- ALL PORTIONS OF EXISTING QUIVIRA DRIVE RIGHT-OF-WAY (D4-81) LYING OUTSIDE OF NEW AND REMAINING QUIVIRA DRIVE ARE HEREBY VACATED BY THIS PLAT.
- ALL EASEMENTS OF RECORD ARE SHOWN HEREON.

## **DOCUMENTS USED:**

- 1. PLAT OF VOLCANO CLIFFS UNIT 6, FILED ON JUNE 18, 1970, IN BOOK **D4 PAGE 81.**
- 2. CORRECTION PLAT OF MONTECITO WEST UNIT 1, FILED ON DECEMBER 12, 2014, IN BOOK 2014C, PAGE 134.
- 3. E'LY PORTION AND W'LY PORTION FOR PERMANENT EASEMENT FOR PUBLIC ROADWAY, PUBLIC WATER & SEWER, FILED OCTOBER 6, 2016, DOC NO. 2016095007