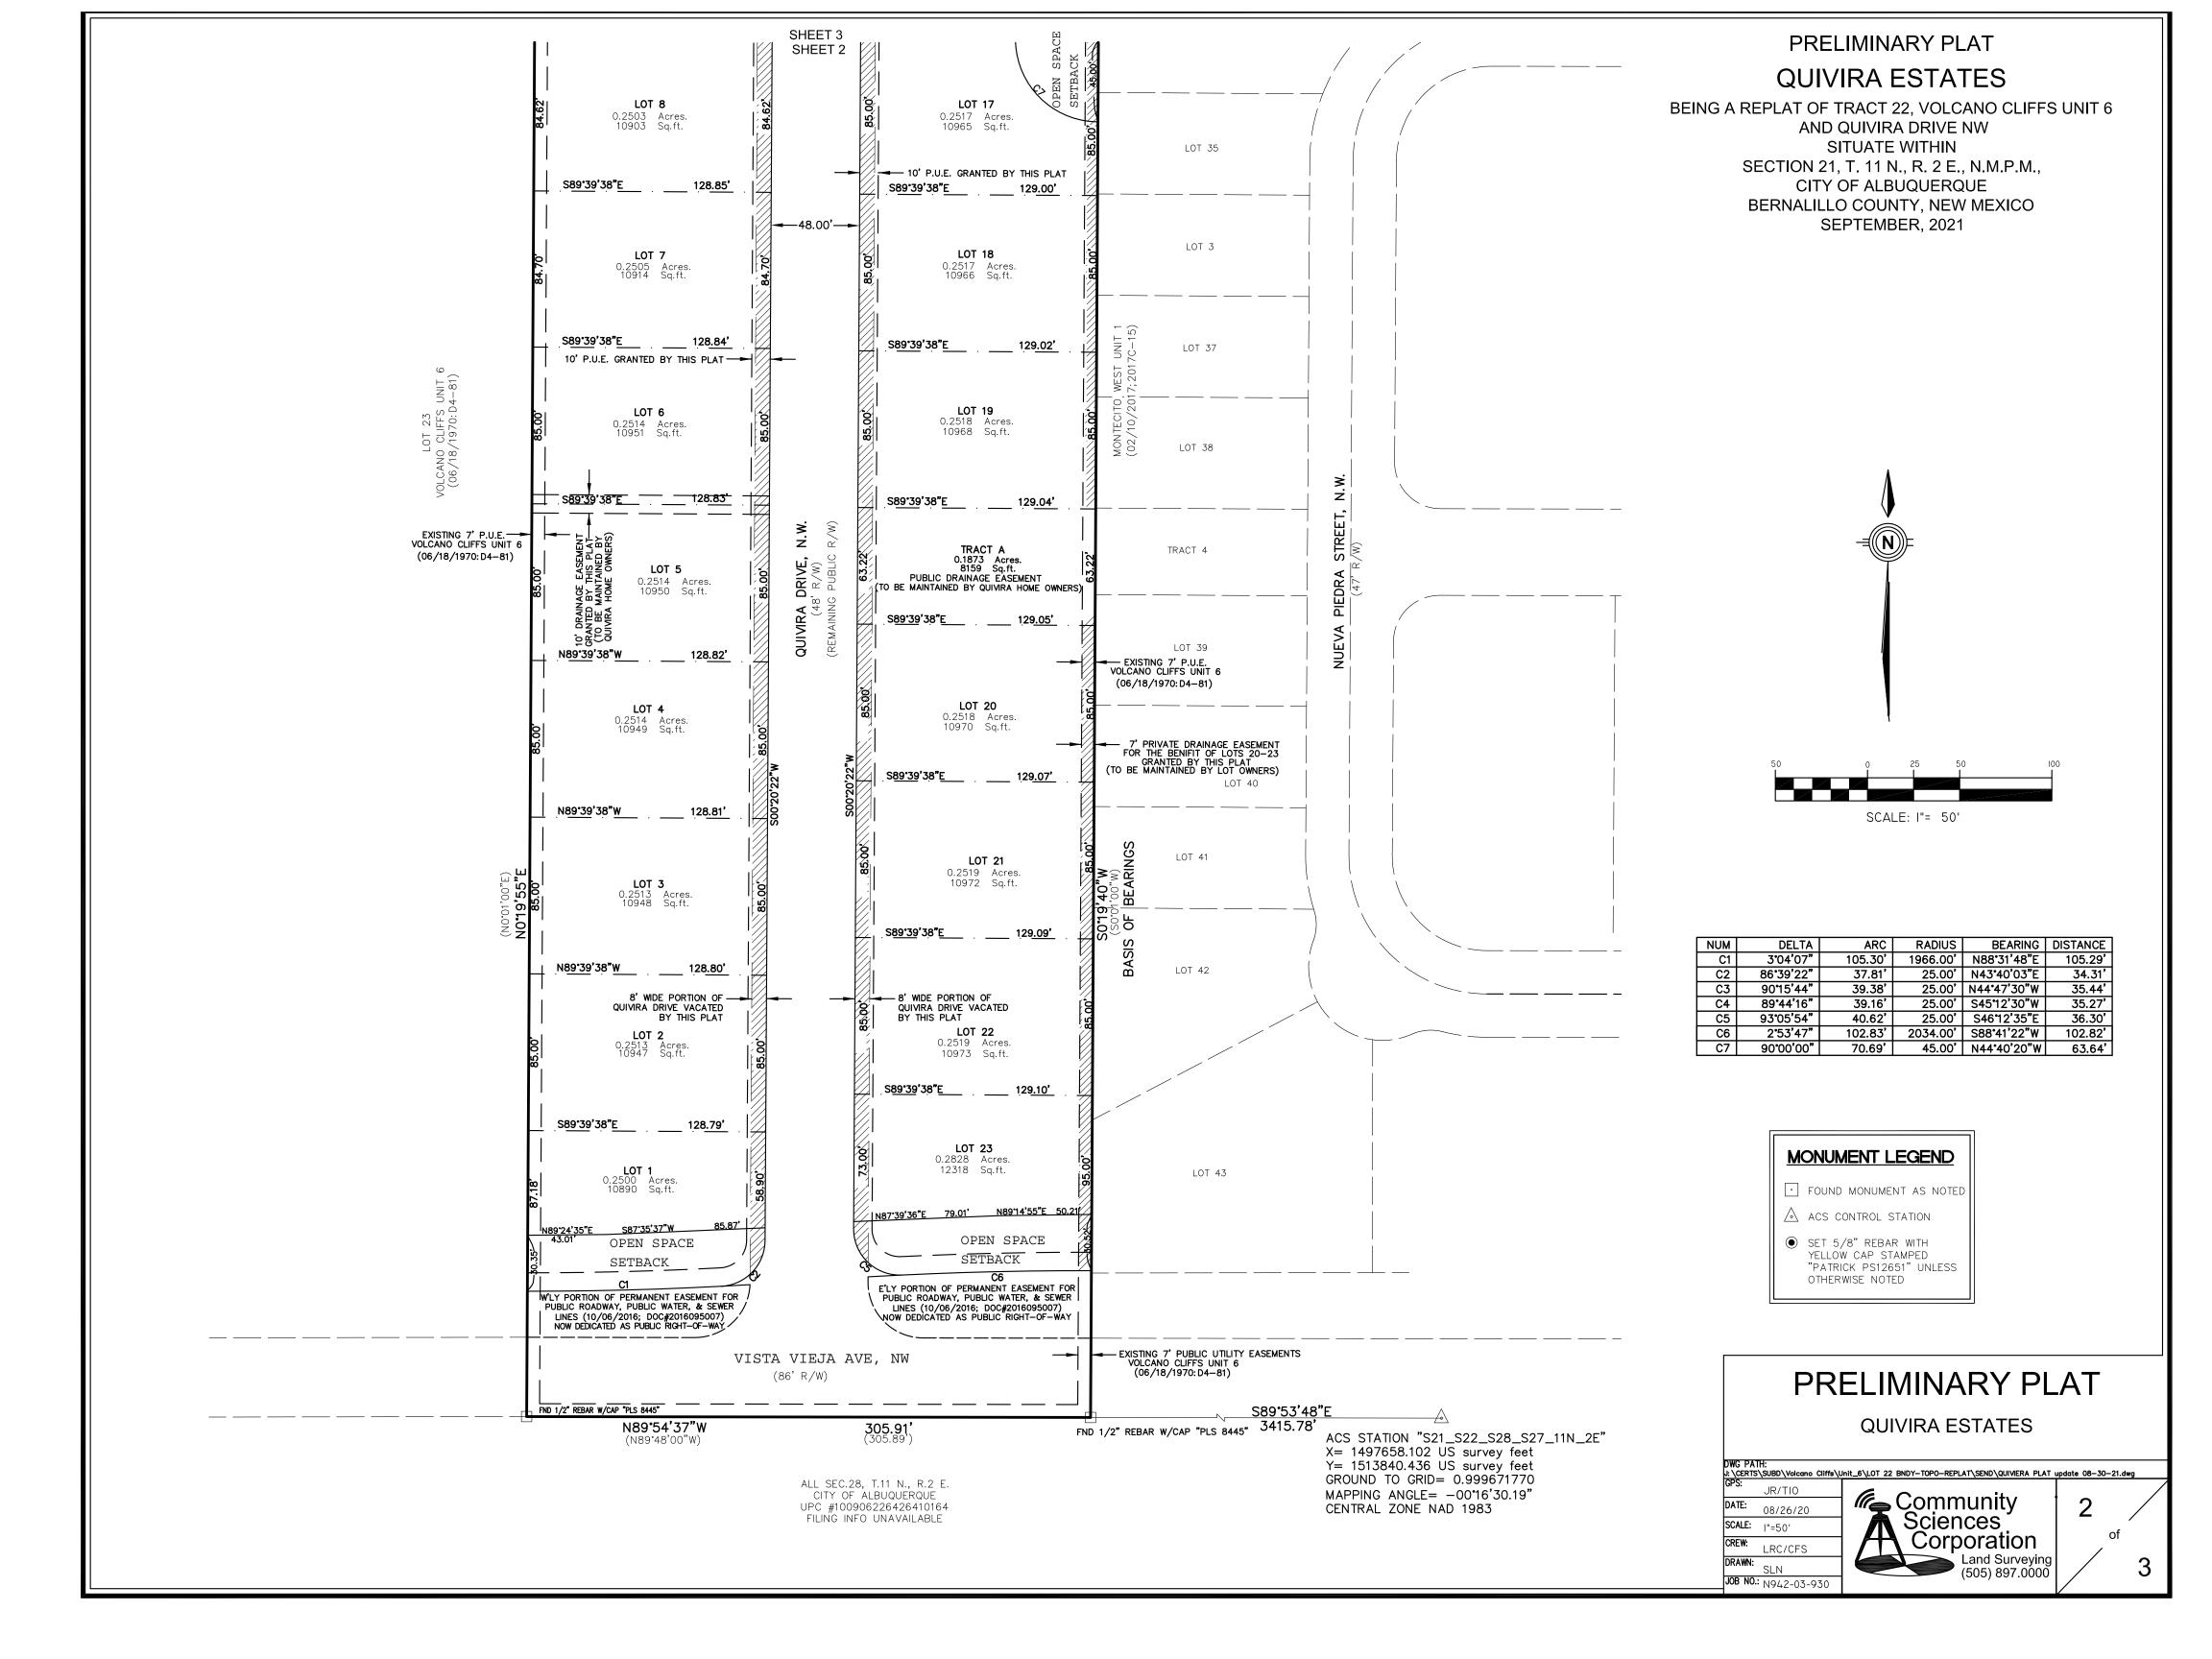

## **PURPOSE**

The purpose of this plat is to divide Tract 22 into twenty-three (23) new lots and 1 new tract, to grant public utility easements, to dedicate new public right-of-way, and to vacate existing public right-of-way and utility easements.

## NOTES:

1. RECORD BEARINGS AND DISTANCES SHOWN IN PARENTHESIS () ARE PER THE PLAT OF VOLCANO CLIFFS UNIT 6, FILED ON JUNE 18, 1970, IN BOOK D4 PAGE 81.

0-9-2

- 2. BASIS OF BEARINGS IS THE EASTERLY LINE OF LOT 22 AS MEASURED WITH THE "TRIMBLE VRS NOW" GNSS VIRTUAL REFERENCE SYSTEM. BEARINGS ARE NEW MEXICO STATE PLANE BEARINGS, CENTRAL ZONE NAD 83. DISTANCES ARE GROUND DISTANCES. ELEVATION DATUM IS NAVD 88.
- 3. NOT USED
- THIS PROPERTY LIES WITHIN ZONE "X" AREAS DETERMINED TO BE OUTSIDE THE 2% ANNUAL CHANCE FLOODPLAIN (AS DEFINED BY THE F.E.M.A. FLOOD INSURANCE RATE MAP FOR THIS AREA SATED SEPTEMBER 26, 2008, MAP NO. 35001C0111 G).
- ALL PORTIONS OF EXISTING QUIVIRA DRIVE RIGHT-OF-WAY (D4-81) LYING OUTSIDE OF NEW AND REMAINING QUIVIRA DRIVE ARE HEREBY VACATED BY THIS PLAT.
- ALL EASEMENTS OF RECORD ARE SHOWN HEREON.

## **DOCUMENTS USED:**

- 1. PLAT OF VOLCANO CLIFFS UNIT 6, FILED ON JUNE 18, 1970, IN BOOK **D4 PAGE 81.**
- 2. CORRECTION PLAT OF MONTECITO WEST UNIT 1, FILED ON DECEMBER 12, 2014, IN BOOK 2014C, PAGE 134.
- 3. E'LY PORTION AND W'LY PORTION FOR PERMANENT EASEMENT FOR PUBLIC ROADWAY, PUBLIC WATER & SEWER, FILED OCTOBER 6, 2016, DOC NO. 2016095007