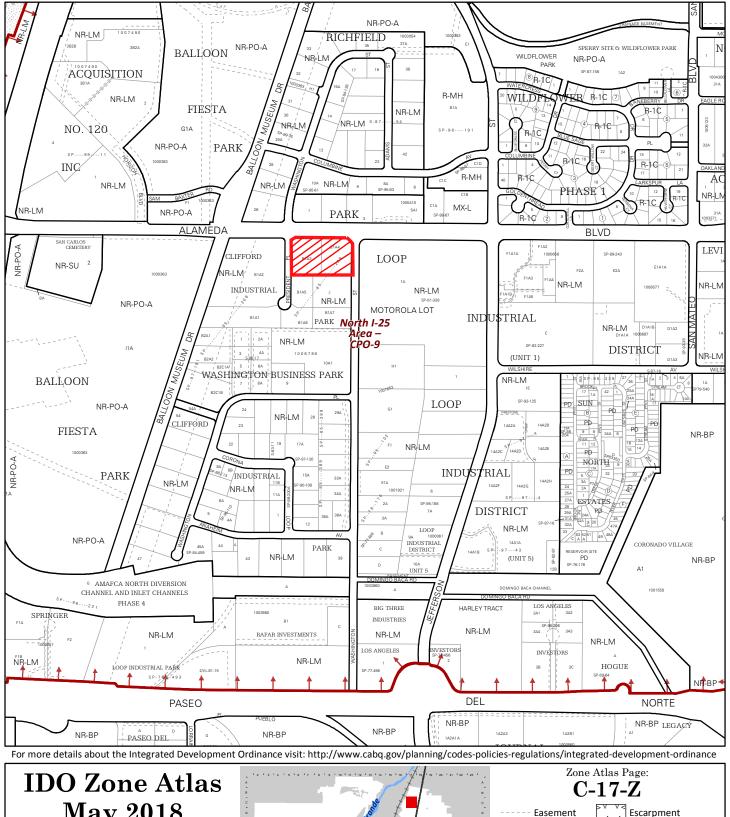

#### **DEVELOPMENT REVIEW BOARD APPLICATION**

| <b>A A</b> IUUQUCI                                                  | <u>quc</u>      |                                                     | THE REAL PROPERTY.     |                         |                               |                                                   | -                                  |                                    |  |  |
|---------------------------------------------------------------------|-----------------|-----------------------------------------------------|------------------------|-------------------------|-------------------------------|---------------------------------------------------|------------------------------------|------------------------------------|--|--|
| Please check the appropriate bo of application.                     | ox(es) and ref  | er to                                               | supplemental fo        | orms for submittal req  | uirem                         | ents                                              | . All fees must be բ               | oaid at the time                   |  |  |
| SUBDIVISIONS                                                        |                 | ☐ Final Sign off of EPC Site Plan(s) (Form P2)      |                        |                         |                               |                                                   |                                    |                                    |  |  |
| ☐ Major – Preliminary Plat (Form P1)                                |                 | ☐ Amendment to Site Plan (Form P2)                  |                        |                         |                               | □ Vacation of Public Right-of-way <i>(Form V)</i> |                                    |                                    |  |  |
| ☐ Minor – Preliminary/Final Plat (Form                              | m S2) <b>M</b>  | MISCELLANEOUS APPLICATIONS                          |                        |                         |                               | ☐ Vacation of Public Easement(s) DRB (Form V)     |                                    |                                    |  |  |
| ☐ Major - Final Plat (Form S1)                                      |                 | ☐ Extension of Infrastructure List or IIA (Form S1) |                        |                         |                               | □ Vacation of Private Easement(s) (Form V)        |                                    |                                    |  |  |
| ☐ Amendment to Preliminary Plat (Fe                                 |                 | ☐ Minor Amendment to Infrastructure List (Form S2)  |                        |                         |                               | PRE-APPLICATIONS                                  |                                    |                                    |  |  |
| ☐ Extension of Preliminary Plat (For                                | •               | ☐ Temporary Deferral of S/W (Form V2)               |                        |                         | IXI :                         | Sketch Plat Review and Comment (Form S2)          |                                    |                                    |  |  |
| = Extendion of Frommittary Flat (For                                |                 |                                                     | ewalk Waiver (Form     |                         |                               |                                                   | The review and col                 | (1 0,111 02)                       |  |  |
| SITE PLANS                                                          |                 | □ Waiver to IDO (Form V2)                           |                        |                         | ΔP                            | APPEAL                                            |                                    |                                    |  |  |
| ☐ DRB Site Plan (Form P2)                                           |                 | ☐ Waiver to DPM (Form V2)                           |                        |                         | □ Decision of DRB (Form A)    |                                                   |                                    |                                    |  |  |
| BRIEF DESCRIPTION OF REQUEST                                        |                 | vvai                                                | ver to brivi (r omr vz |                         | 1                             | Dooic                                             | SIGN OF BIRB (FORMAT)              |                                    |  |  |
| Request a sketch plat review                                        | , to adjust the | o int                                               | oriar lat lina batu    | woon two lots           |                               |                                                   |                                    |                                    |  |  |
| Nequest a sketch plat review                                        | r to aujust the |                                                     | endriot line betw      | veen two lots.          |                               |                                                   |                                    |                                    |  |  |
|                                                                     |                 |                                                     |                        |                         |                               |                                                   |                                    |                                    |  |  |
| APPLICATION INFORMATION                                             | -               |                                                     |                        |                         | =                             |                                                   |                                    |                                    |  |  |
| Applicant: McMullan & Company                                       | / Real Estate   | )                                                   |                        |                         |                               | Phone: 505-883-1100 or 505-259-6223               |                                    |                                    |  |  |
| Address: P.O. Box 93535                                             | · •             |                                                     |                        |                         |                               |                                                   |                                    | Email: sean@mcmullanrealestate.com |  |  |
| City: Albuquerque                                                   |                 |                                                     |                        | State: NM               |                               | Zip: 87199                                        |                                    |                                    |  |  |
| Professional/Agent (if any): CSI-Car                                | tesian Surve    | ys, I                                               | Inc.                   |                         | Phone: 505-896-3050           |                                                   |                                    |                                    |  |  |
| Address: P.O. Box 44414                                             |                 |                                                     |                        |                         | Email: cartesianjayson@gmail. |                                                   | @gmail.com                         |                                    |  |  |
| City: Rio Rancho                                                    |                 |                                                     |                        | State: NM               |                               | Zip: 87121                                        |                                    |                                    |  |  |
| Proprietary Interest in Site:                                       |                 |                                                     |                        | List all owners:        |                               |                                                   |                                    |                                    |  |  |
| SITE INFORMATION (Accuracy of the                                   |                 | l des                                               | cription is crucial!   | Attach a separate sheet | if nece                       |                                                   |                                    |                                    |  |  |
| Lot or Tract No.: Tracts B-1-A-3 and B-1-A-4                        |                 |                                                     |                        | Block:                  |                               | UPC: 101706422034530243                           |                                    |                                    |  |  |
| Subdivision/Addition: Clifford Indus                                |                 | MRGCD Map No.:                                      |                        |                         | UPC Code: 101706424534530251  |                                                   |                                    |                                    |  |  |
|                                                                     |                 |                                                     | xisting Zoning: NR-LM  |                         |                               | Proposed Zoning NR-LM                             |                                    |                                    |  |  |
| # of Existing Lots: 2 # of Proposed Location OF PROPERTY BY STREETS |                 |                                                     | Proposed Lots: 2       | 2                       |                               |                                                   | Total Area of Site (Acres): 3.0121 |                                    |  |  |
| Site Address/Street: 8721 Washing                                   |                 | Rot                                                 | ween: Alameda E        | Plyd N.E                | and                           | ٠ ١٨/٥                                            | schington DLN E                    |                                    |  |  |
| CASE HISTORY (List any current or                                   |                 | , , ,                                               |                        |                         |                               |                                                   |                                    |                                    |  |  |
| CASE THOTOKY (List any current of                                   | prior project a | iiu ca                                              | ase number(s) mat      | may be relevant to your | eques                         | <i>)</i>                                          |                                    |                                    |  |  |
|                                                                     |                 |                                                     |                        |                         |                               |                                                   |                                    |                                    |  |  |
| Signature:                                                          |                 |                                                     |                        |                         |                               | Date: 10-5-20                                     |                                    |                                    |  |  |
| Printed Name: Jayson Pyne                                           |                 |                                                     |                        |                         |                               |                                                   | Applicant or 🛛 Agent               |                                    |  |  |
| FOR OFFICIAL USE ONLY                                               |                 |                                                     |                        |                         |                               |                                                   |                                    |                                    |  |  |
| Case Numbers                                                        |                 |                                                     | Fees Case Numbers      |                         |                               |                                                   | Action                             | Fees                               |  |  |
| PS-2020-00093 SK                                                    |                 | \$50                                                |                        |                         |                               |                                                   |                                    |                                    |  |  |
|                                                                     |                 |                                                     |                        |                         |                               |                                                   |                                    |                                    |  |  |
|                                                                     |                 |                                                     |                        |                         |                               |                                                   |                                    |                                    |  |  |
|                                                                     |                 |                                                     |                        |                         |                               |                                                   |                                    |                                    |  |  |
| Meeting Date: October 14, 2020                                      |                 |                                                     |                        |                         |                               | Fee Total: \$50                                   |                                    |                                    |  |  |
| Staff Signature: Vanessa A Segura                                   |                 |                                                     |                        | Date: 10/5/2020         |                               | Project # PR-2020-004537                          |                                    |                                    |  |  |

Members of the Board:

Cartesian Surveys is acting as an agent for the owner and request a sketch plat review to relocate the interior lot line between two (2) existing lots and create two (2) new lots. The property is currently zoned NR-LM.