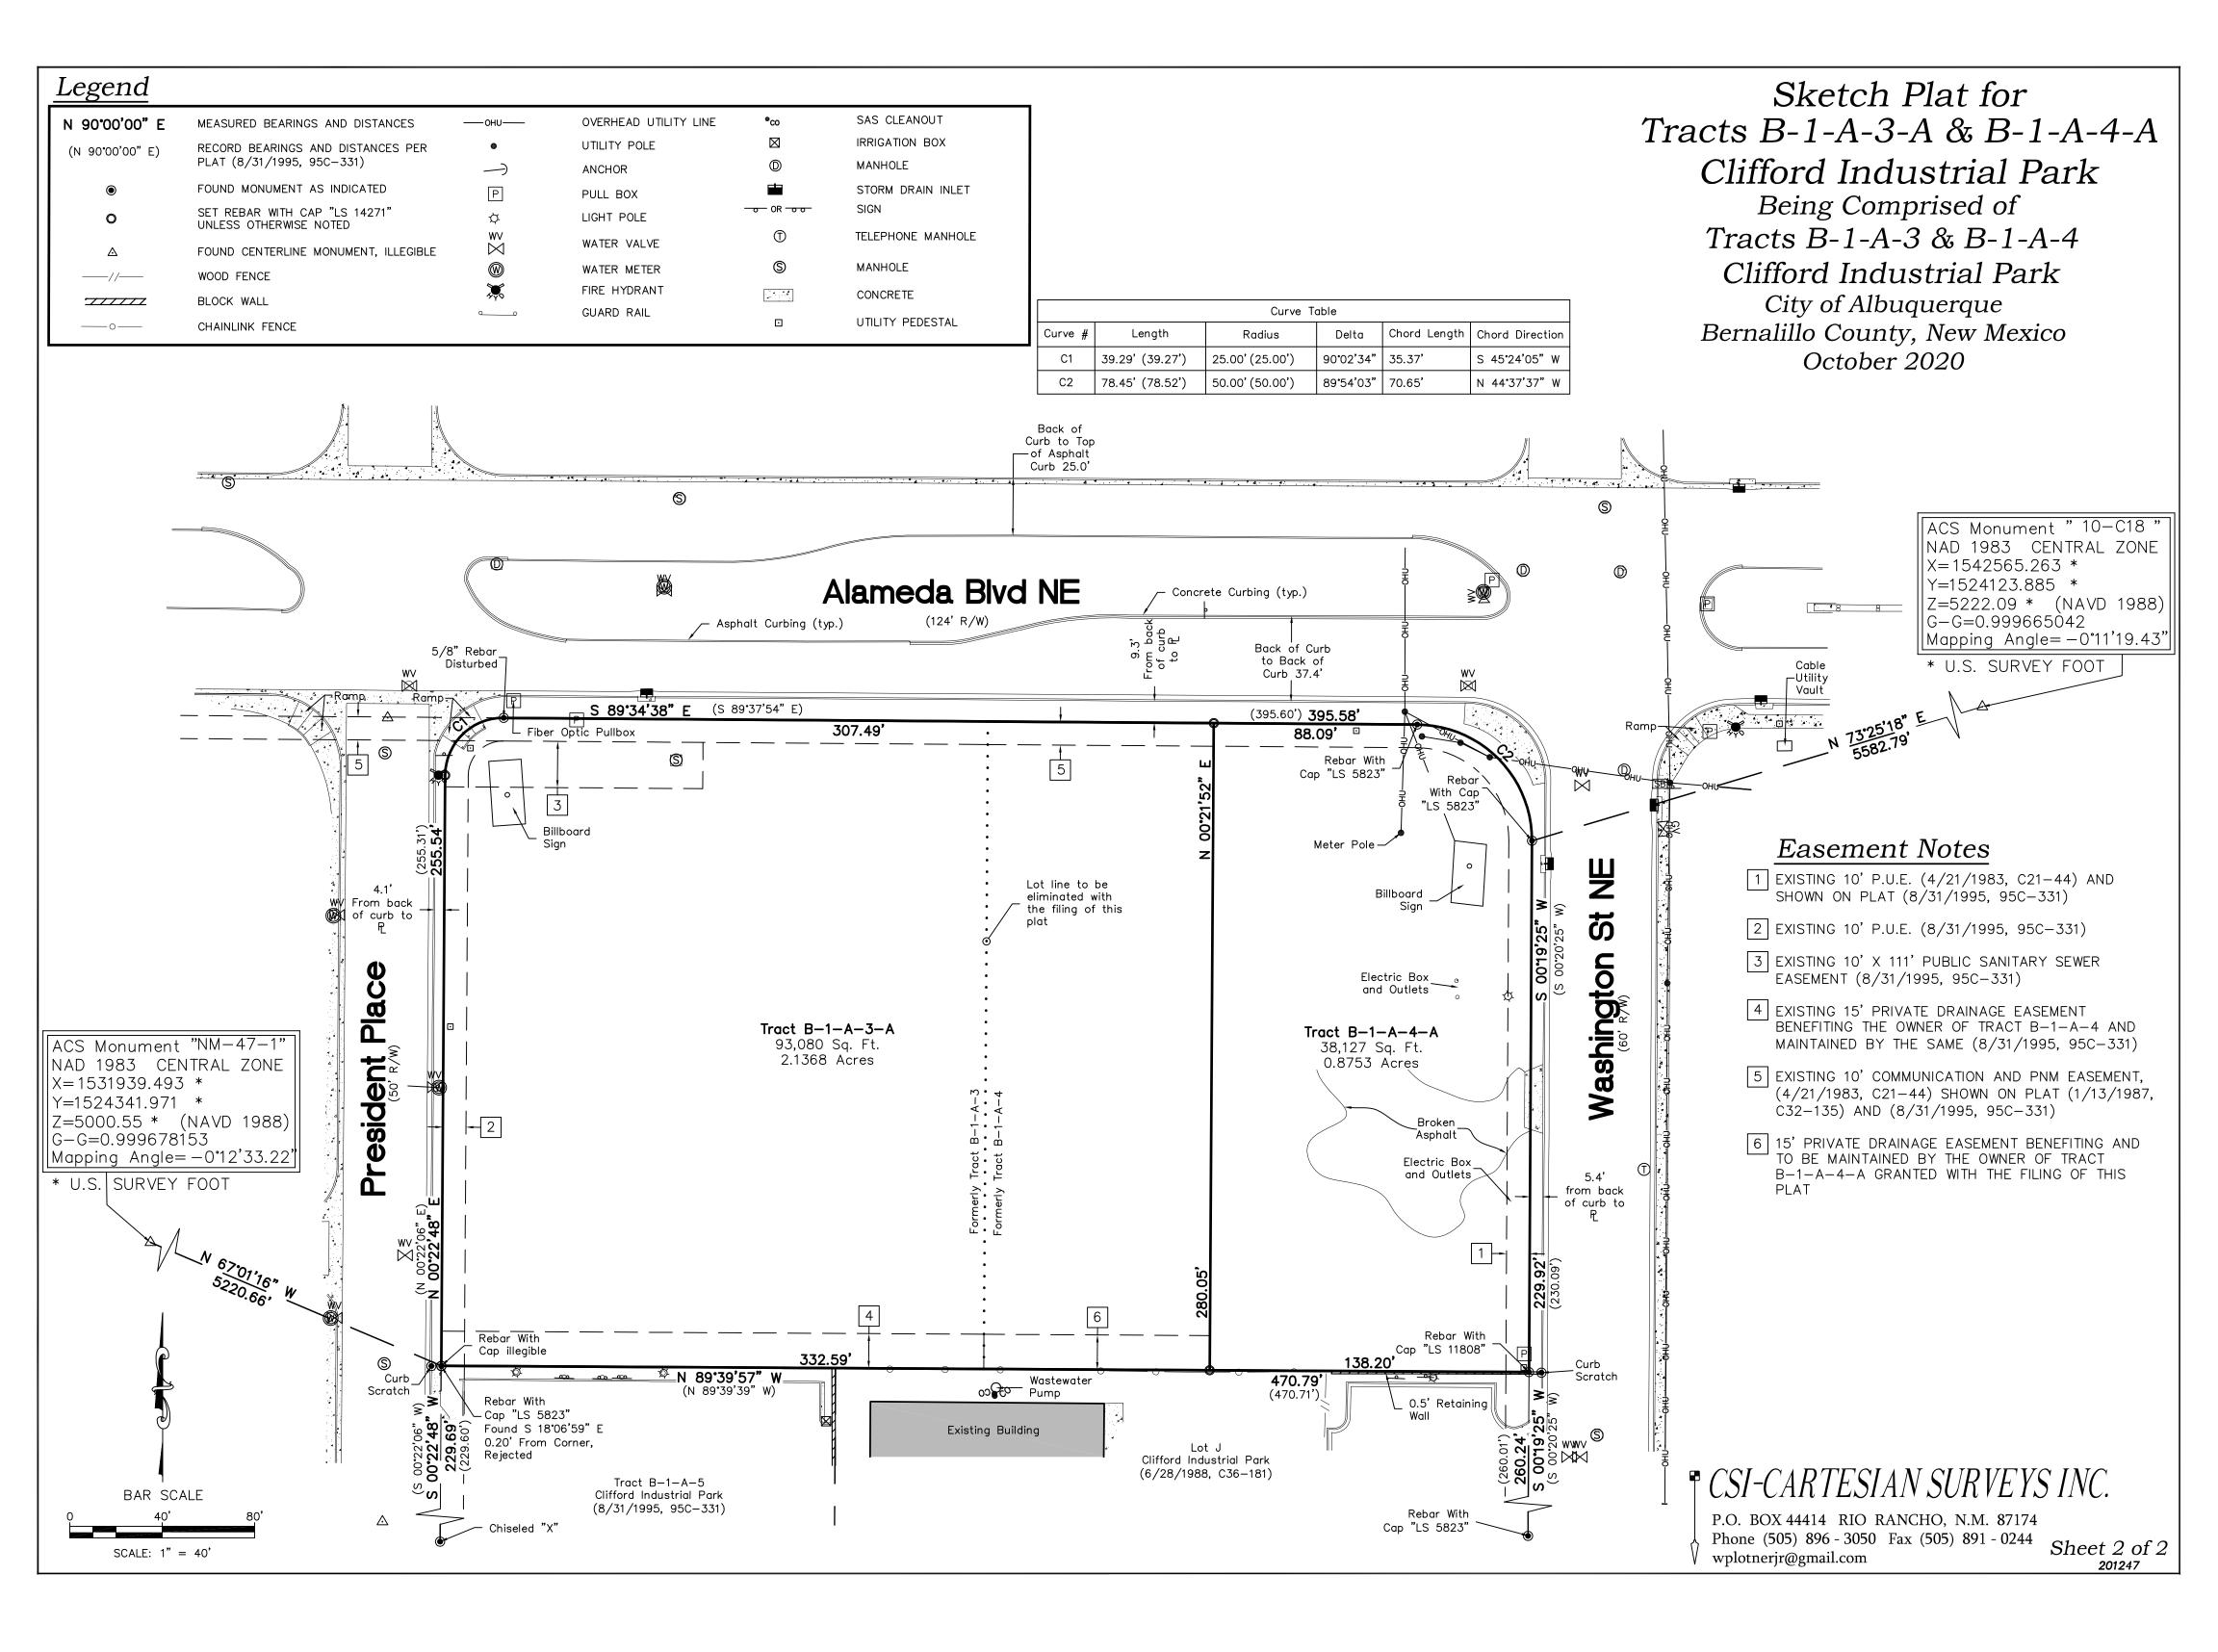

### CSI-Cartesian Surveys Inc.

PO Box 44414, Rio Rancho, NM 87174 896-3050 Fax 891-0244

October 5, 2020

Development Review Board City of Albuquerque

Re: Sketch Plat Review for Proposed Tracts B-1-A-3-A and B-1-A-4-A, Clifford Industrial Park aka 8721 Washington St. N.E. and 8640 President Pl. N.E.

Members of the Board:

Cartesian Surveys is acting as an agent for the owner and request a sketch plat review to relocate the interior lot line between two (2) existing lots and create two (2) new lots. The property is currently zoned NR-LM.

Legal Description

TRACTS B-1-A-3 AND B-1-A-4 OF THE PLAT OF TRACTS B-1-A-1 THRU B-1-A-7 AND TRACTS B-2-A-1 AND B-2-A-2, CLIFFORD INDUSTRIAL PARK, CITY OF ALBUQUERQUE, BERNALILLO COUNTY, NEW MEXICO, AS THE SAME ARE SHOWN AND DESIGNATED ON THE PLAT FILED IN THE OFFICE OF THE COUNTY CLERK OF BERNALILLO COUNTY, NEW MEXICO ON AUGUST 31, 1995, IN VOLUME 95C, FOLIO 331.

## Notes

- . FIELD SURVEY PERFORMED IN JULY 2020.
- 2. ALL DISTANCES ARE GROUND DISTANCES: US SURVEY FOOT.
- THE BASIS OF BEARINGS REFERENCES NEW MEXICO STATE PLANE COORDINATES (NAD 83—CENTRAL ZONE).

Sketch Plat for
Tracts B-1-A-3-A & B-1-A-4-A
Clifford Industrial Park
Being Comprised of
Tracts B-1-A-3 & B-1-A-4
Clifford Industrial Park
City of Albuquerque
Bernalillo County, New Mexico
October 2020

## **Documents**

- 1. TITLE COMMITMENT PROVIDED BY FIDELITY NATIONAL TITLE, HAVING FILE NO. SP000086614 AND AN EFFECTIVE DATE OF JULY 30, 2020.
- 2. PLAT OF RECORD FOR SUBJECT PROPERTIES FILED IN THE BERNALILLO COUNTY CLERK'S OFFICE ON AUGUST 31, 1995, IN BOOK 95C, PAGE 331.
- 3. MEMORANDUM OF LEASE FOR SUBJECT PROPERTIES, FILED IN THE BERNALILLO COUNTY CLERK'S OFFICE ON OCTOBER 12, 2009, AS DOC. NO. 2009113658.

THE PURPOSE OF THIS PLAT IS TO ADJUST THE LOT LINE AS SHOWN HEREON.

\* CSI-CARTESIAN SURVEYS INC.

P.O. BOX 44414 RIO RANCHO, N.M. 87174 Phone (505) 896 - 3050 Fax (505) 891 - 0244 wplotnerjr@gmail.com