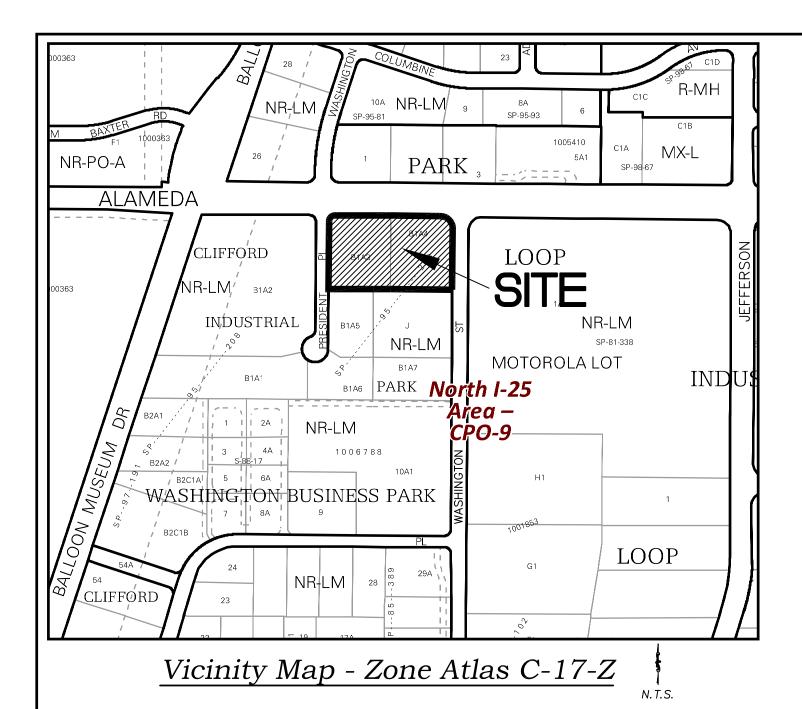

#### **DEVELOPMENT REVIEW BOARD APPLICATION**

| <b>A A</b> IUUQUCI                                                  | <u>quc</u>      |                                                     | THE REAL PROPERTY.     |                         |                               |                                                   | -                                  |                                    |  |  |
|---------------------------------------------------------------------|-----------------|-----------------------------------------------------|------------------------|-------------------------|-------------------------------|---------------------------------------------------|------------------------------------|------------------------------------|--|--|
| Please check the appropriate bo of application.                     | ox(es) and ref  | er to                                               | supplemental fo        | orms for submittal req  | uirem                         | ents                                              | . All fees must be բ               | oaid at the time                   |  |  |
| SUBDIVISIONS                                                        |                 | ☐ Final Sign off of EPC Site Plan(s) (Form P2)      |                        |                         |                               |                                                   |                                    |                                    |  |  |
| ☐ Major – Preliminary Plat (Form P1)                                |                 | ☐ Amendment to Site Plan (Form P2)                  |                        |                         |                               | □ Vacation of Public Right-of-way <i>(Form V)</i> |                                    |                                    |  |  |
| ☐ Minor – Preliminary/Final Plat (Form                              | m S2) <b>M</b>  | MISCELLANEOUS APPLICATIONS                          |                        |                         |                               | ☐ Vacation of Public Easement(s) DRB (Form V)     |                                    |                                    |  |  |
| ☐ Major - Final Plat (Form S1)                                      |                 | ☐ Extension of Infrastructure List or IIA (Form S1) |                        |                         |                               | □ Vacation of Private Easement(s) (Form V)        |                                    |                                    |  |  |
| ☐ Amendment to Preliminary Plat (Fe                                 |                 | ☐ Minor Amendment to Infrastructure List (Form S2)  |                        |                         |                               | PRE-APPLICATIONS                                  |                                    |                                    |  |  |
| ☐ Extension of Preliminary Plat (For                                | •               | ☐ Temporary Deferral of S/W (Form V2)               |                        |                         | IXI :                         | Sketch Plat Review and Comment (Form S2)          |                                    |                                    |  |  |
| = Extendion of Frommittary Flat (For                                |                 |                                                     | ewalk Waiver (Form     |                         |                               |                                                   | The review and col                 | (1 0,111 02)                       |  |  |
| SITE PLANS                                                          |                 | □ Waiver to IDO (Form V2)                           |                        |                         | ΔP                            | APPEAL                                            |                                    |                                    |  |  |
| ☐ DRB Site Plan (Form P2)                                           |                 | ☐ Waiver to DPM (Form V2)                           |                        |                         | □ Decision of DRB (Form A)    |                                                   |                                    |                                    |  |  |
| BRIEF DESCRIPTION OF REQUEST                                        |                 | vvai                                                | ver to brivi (r omr vz |                         | 1                             | Dooic                                             | SIGN OF BIRB (FORMAT)              |                                    |  |  |
| Request a sketch plat review                                        | , to adjust the | o int                                               | oriar lat lina batu    | woon two lots           |                               |                                                   |                                    |                                    |  |  |
| Nequest a sketch plat review                                        | r to aujust the |                                                     | endriot line betw      | veen two lots.          |                               |                                                   |                                    |                                    |  |  |
|                                                                     |                 |                                                     |                        |                         |                               |                                                   |                                    |                                    |  |  |
| APPLICATION INFORMATION                                             | -               |                                                     |                        |                         | =                             |                                                   |                                    |                                    |  |  |
| Applicant: McMullan & Company                                       | / Real Estate   | )                                                   |                        |                         |                               | Phone: 505-883-1100 or 505-259-6223               |                                    |                                    |  |  |
| Address: P.O. Box 93535                                             | · •             |                                                     |                        |                         |                               |                                                   |                                    | Email: sean@mcmullanrealestate.com |  |  |
| City: Albuquerque                                                   |                 |                                                     |                        | State: NM               |                               | Zip: 87199                                        |                                    |                                    |  |  |
| Professional/Agent (if any): CSI-Car                                | tesian Surve    | ys, I                                               | Inc.                   |                         | Phone: 505-896-3050           |                                                   |                                    |                                    |  |  |
| Address: P.O. Box 44414                                             |                 |                                                     |                        |                         | Email: cartesianjayson@gmail. |                                                   | @gmail.com                         |                                    |  |  |
| City: Rio Rancho                                                    |                 |                                                     |                        | State: NM               |                               | Zip: 87121                                        |                                    |                                    |  |  |
| Proprietary Interest in Site:                                       |                 |                                                     |                        | List all owners:        |                               |                                                   |                                    |                                    |  |  |
| SITE INFORMATION (Accuracy of the                                   |                 | l des                                               | cription is crucial!   | Attach a separate sheet | if nece                       |                                                   |                                    |                                    |  |  |
| Lot or Tract No.: Tracts B-1-A-3 and B-1-A-4                        |                 |                                                     |                        | Block:                  |                               | UPC: 101706422034530243                           |                                    |                                    |  |  |
| Subdivision/Addition: Clifford Indus                                |                 | MRGCD Map No.:                                      |                        |                         | UPC Code: 101706424534530251  |                                                   |                                    |                                    |  |  |
|                                                                     |                 |                                                     | xisting Zoning: NR-LM  |                         |                               | Proposed Zoning NR-LM                             |                                    |                                    |  |  |
| # of Existing Lots: 2 # of Proposed Location OF PROPERTY BY STREETS |                 |                                                     | Proposed Lots: 2       | 2                       |                               |                                                   | Total Area of Site (Acres): 3.0121 |                                    |  |  |
| Site Address/Street: 8721 Washing                                   |                 | Rot                                                 | ween: Alameda E        | Plyd N.E                | and                           | ٠ ١٨/٥                                            | schington DLN E                    |                                    |  |  |
| CASE HISTORY (List any current or                                   |                 | , , ,                                               |                        |                         |                               |                                                   |                                    |                                    |  |  |
| CASE THOTOKY (List any current of                                   | prior project a | iiu ca                                              | ase number(s) mat      | may be relevant to your | eques                         | <i>)</i>                                          |                                    |                                    |  |  |
|                                                                     |                 |                                                     |                        |                         |                               |                                                   |                                    |                                    |  |  |
| Signature:                                                          |                 |                                                     |                        |                         |                               | Date: 10-5-20                                     |                                    |                                    |  |  |
| Printed Name: Jayson Pyne                                           |                 |                                                     |                        |                         |                               |                                                   | Applicant or 🛛 Agent               |                                    |  |  |
| FOR OFFICIAL USE ONLY                                               |                 |                                                     |                        |                         |                               |                                                   |                                    |                                    |  |  |
| Case Numbers                                                        |                 |                                                     | Fees Case Numbers      |                         |                               |                                                   | Action                             | Fees                               |  |  |
| PS-2020-00093 SK                                                    |                 | \$50                                                |                        |                         |                               |                                                   |                                    |                                    |  |  |
|                                                                     |                 |                                                     |                        |                         |                               |                                                   |                                    |                                    |  |  |
|                                                                     |                 |                                                     |                        |                         |                               |                                                   |                                    |                                    |  |  |
|                                                                     |                 |                                                     |                        |                         |                               |                                                   |                                    |                                    |  |  |
| Meeting Date: October 14, 2020                                      |                 |                                                     |                        |                         |                               | Fee Total: \$50                                   |                                    |                                    |  |  |
| Staff Signature: Vanessa A Segura                                   |                 |                                                     |                        | Date: 10/5/2020         |                               | Project # PR-2020-004537                          |                                    |                                    |  |  |

Members of the Board:

Cartesian Surveys is acting as an agent for the owner and request a sketch plat review to relocate the interior lot line between two (2) existing lots and create two (2) new lots. The property is currently zoned NR-LM.

# **Indexing Information**

Section 14, Township 11 North, Range 3 East, N.M.P.M. as Projected into the Elena Gallegos Grant Subdivision: Clifford Industrial Park Owner: Fair Plaza Associates

UPC #: 101706424534530251 (Tract B-1-A-4)
101706422034530243 (Tract B-1-A-3)

Legal Description

TRACTS B-1-A-3 AND B-1-A-4 OF THE PLAT OF TRACTS B-1-A-1 THRU B-1-A-7 AND TRACTS B-2-A-1 AND B-2-A-2, CLIFFORD INDUSTRIAL PARK, CITY OF ALBUQUERQUE, BERNALILLO COUNTY, NEW MEXICO, AS THE SAME ARE SHOWN AND DESIGNATED ON THE PLAT FILED IN THE OFFICE OF THE COUNTY CLERK OF BERNALILLO COUNTY, NEW MEXICO ON AUGUST 31, 1995, IN VOLUME 95C, FOLIO 331.