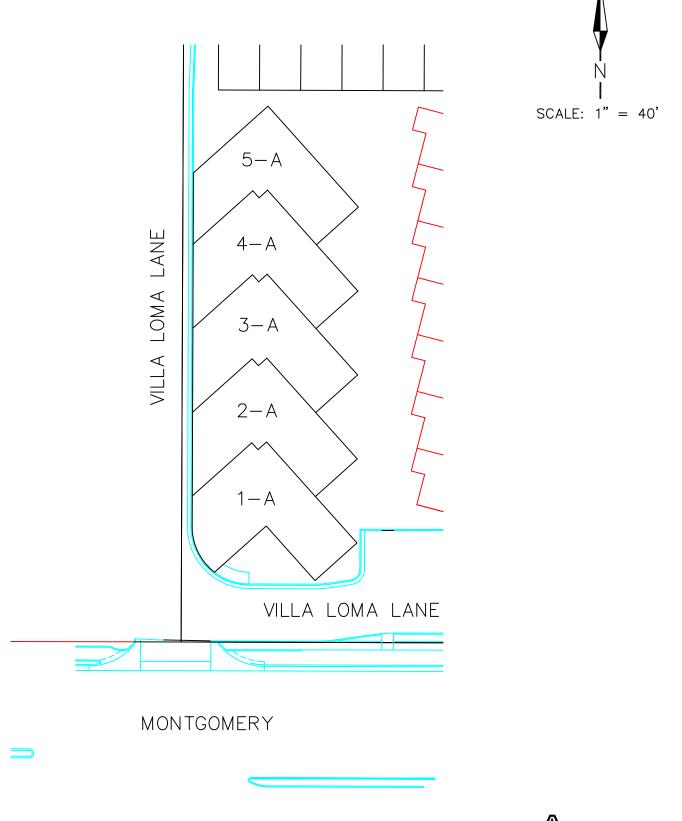

## **DEVELOPMENT REVIEW BOARD APPLICATION**

| <b>A MIDUGUCIQUE</b>                                    |            | N L MAN                  |                                              |          |                                                                                                                                                                                                                                                                                                                                                                                                                                                                                                                                                                                                                                                                                                                                                                                                                                                                                                                                                                                                                                                                                                                                                                                                                                                                                                                                                                                                                                                                                                                                                                                                                                                                                                                                                                                                                                                                                                                  |                                       |  |  |
|---------------------------------------------------------|------------|--------------------------|----------------------------------------------|----------|------------------------------------------------------------------------------------------------------------------------------------------------------------------------------------------------------------------------------------------------------------------------------------------------------------------------------------------------------------------------------------------------------------------------------------------------------------------------------------------------------------------------------------------------------------------------------------------------------------------------------------------------------------------------------------------------------------------------------------------------------------------------------------------------------------------------------------------------------------------------------------------------------------------------------------------------------------------------------------------------------------------------------------------------------------------------------------------------------------------------------------------------------------------------------------------------------------------------------------------------------------------------------------------------------------------------------------------------------------------------------------------------------------------------------------------------------------------------------------------------------------------------------------------------------------------------------------------------------------------------------------------------------------------------------------------------------------------------------------------------------------------------------------------------------------------------------------------------------------------------------------------------------------------|---------------------------------------|--|--|
| Please check the appropriate box(es) as of application. | nd refer t | to supplemental fo       | orms for submittal requ                      | irement  | ts. All fees must be                                                                                                                                                                                                                                                                                                                                                                                                                                                                                                                                                                                                                                                                                                                                                                                                                                                                                                                                                                                                                                                                                                                                                                                                                                                                                                                                                                                                                                                                                                                                                                                                                                                                                                                                                                                                                                                                                             | paid at the time                      |  |  |
| SUBDIVISIONS                                            | ☐ Fin      | nal Sign off of EPC Site | e Plan(s) <i>(Form P2)</i>                   |          |                                                                                                                                                                                                                                                                                                                                                                                                                                                                                                                                                                                                                                                                                                                                                                                                                                                                                                                                                                                                                                                                                                                                                                                                                                                                                                                                                                                                                                                                                                                                                                                                                                                                                                                                                                                                                                                                                                                  |                                       |  |  |
| ☐ Major – Preliminary Plat (Form P1)                    | □ Am       | nendment to Site Plan    | (Form P2)                                    | □ Vac    | acation of Public Right-of-way (Form V)                                                                                                                                                                                                                                                                                                                                                                                                                                                                                                                                                                                                                                                                                                                                                                                                                                                                                                                                                                                                                                                                                                                                                                                                                                                                                                                                                                                                                                                                                                                                                                                                                                                                                                                                                                                                                                                                          |                                       |  |  |
| ☐ Minor – Preliminary/Final Plat (Form S2)              | MISC       | ELLANEOUS APPLIC         | CATIONS                                      | □ Vac    | ation of Public Easeme                                                                                                                                                                                                                                                                                                                                                                                                                                                                                                                                                                                                                                                                                                                                                                                                                                                                                                                                                                                                                                                                                                                                                                                                                                                                                                                                                                                                                                                                                                                                                                                                                                                                                                                                                                                                                                                                                           | nt(s) DRB (Form V)                    |  |  |
| ☐ Major - Final Plat <i>(Form S1)</i>                   | □ Ext      | tension of Infrastructu  | re List or IIA (Form S1)                     | □ Vac    | acation of Private Easement(s) (Form V)                                                                                                                                                                                                                                                                                                                                                                                                                                                                                                                                                                                                                                                                                                                                                                                                                                                                                                                                                                                                                                                                                                                                                                                                                                                                                                                                                                                                                                                                                                                                                                                                                                                                                                                                                                                                                                                                          |                                       |  |  |
| ☐ Amendment to Preliminary Plat (Form S2)               | ☐ Mir      | nor Amendment to Infi    | rastructure List (Form S2)                   | PRE-A    | PPLICATIONS                                                                                                                                                                                                                                                                                                                                                                                                                                                                                                                                                                                                                                                                                                                                                                                                                                                                                                                                                                                                                                                                                                                                                                                                                                                                                                                                                                                                                                                                                                                                                                                                                                                                                                                                                                                                                                                                                                      |                                       |  |  |
| ☐ Extension of Preliminary Plat (FormS1)                | ☐ Ter      | mporary Deferral of S    | W (Form V2)                                  | □ Ske    | ketch Plat Review and Comment (Form S2)                                                                                                                                                                                                                                                                                                                                                                                                                                                                                                                                                                                                                                                                                                                                                                                                                                                                                                                                                                                                                                                                                                                                                                                                                                                                                                                                                                                                                                                                                                                                                                                                                                                                                                                                                                                                                                                                          |                                       |  |  |
|                                                         | +          | lewalk Waiver (Form      |                                              |          |                                                                                                                                                                                                                                                                                                                                                                                                                                                                                                                                                                                                                                                                                                                                                                                                                                                                                                                                                                                                                                                                                                                                                                                                                                                                                                                                                                                                                                                                                                                                                                                                                                                                                                                                                                                                                                                                                                                  | · · · · · · · · · · · · · · · · · · · |  |  |
| SITE PLANS                                              | □ Wa       | aiver to IDO (Form V2    | ?)                                           | APPE     | PEAL                                                                                                                                                                                                                                                                                                                                                                                                                                                                                                                                                                                                                                                                                                                                                                                                                                                                                                                                                                                                                                                                                                                                                                                                                                                                                                                                                                                                                                                                                                                                                                                                                                                                                                                                                                                                                                                                                                             |                                       |  |  |
| ☐ DRB Site Plan (Form P2)                               | □ Wa       | aiver to DPM (Form V2    | <u>.                                    </u> | □ Dec    | Decision of DRB (Form A)                                                                                                                                                                                                                                                                                                                                                                                                                                                                                                                                                                                                                                                                                                                                                                                                                                                                                                                                                                                                                                                                                                                                                                                                                                                                                                                                                                                                                                                                                                                                                                                                                                                                                                                                                                                                                                                                                         |                                       |  |  |
| BRIEF DESCRIPTION OF REQUEST                            |            | ·                        |                                              |          |                                                                                                                                                                                                                                                                                                                                                                                                                                                                                                                                                                                                                                                                                                                                                                                                                                                                                                                                                                                                                                                                                                                                                                                                                                                                                                                                                                                                                                                                                                                                                                                                                                                                                                                                                                                                                                                                                                                  |                                       |  |  |
| Create 5 new lots from 5 existing lots for              | granting/c | creation of access ar    | nd maintenance easeme                        | nt       |                                                                                                                                                                                                                                                                                                                                                                                                                                                                                                                                                                                                                                                                                                                                                                                                                                                                                                                                                                                                                                                                                                                                                                                                                                                                                                                                                                                                                                                                                                                                                                                                                                                                                                                                                                                                                                                                                                                  |                                       |  |  |
|                                                         |            |                          |                                              |          |                                                                                                                                                                                                                                                                                                                                                                                                                                                                                                                                                                                                                                                                                                                                                                                                                                                                                                                                                                                                                                                                                                                                                                                                                                                                                                                                                                                                                                                                                                                                                                                                                                                                                                                                                                                                                                                                                                                  |                                       |  |  |
|                                                         |            |                          |                                              |          |                                                                                                                                                                                                                                                                                                                                                                                                                                                                                                                                                                                                                                                                                                                                                                                                                                                                                                                                                                                                                                                                                                                                                                                                                                                                                                                                                                                                                                                                                                                                                                                                                                                                                                                                                                                                                                                                                                                  |                                       |  |  |
| APPLICATION INFORMATION                                 | -          |                          |                                              |          |                                                                                                                                                                                                                                                                                                                                                                                                                                                                                                                                                                                                                                                                                                                                                                                                                                                                                                                                                                                                                                                                                                                                                                                                                                                                                                                                                                                                                                                                                                                                                                                                                                                                                                                                                                                                                                                                                                                  |                                       |  |  |
| Applicant: Las Ventanas NM, Inc.                        |            |                          |                                              | Ph       | one: 505-362-6824                                                                                                                                                                                                                                                                                                                                                                                                                                                                                                                                                                                                                                                                                                                                                                                                                                                                                                                                                                                                                                                                                                                                                                                                                                                                                                                                                                                                                                                                                                                                                                                                                                                                                                                                                                                                                                                                                                | 4                                     |  |  |
| Address: 8330-A Washington Place NE                     |            |                          |                                              | En       | Email: tscott@lasventanasnm.com                                                                                                                                                                                                                                                                                                                                                                                                                                                                                                                                                                                                                                                                                                                                                                                                                                                                                                                                                                                                                                                                                                                                                                                                                                                                                                                                                                                                                                                                                                                                                                                                                                                                                                                                                                                                                                                                                  |                                       |  |  |
| City: Albuquerque                                       |            |                          | State: NM                                    | Zip      | Zip: 87113                                                                                                                                                                                                                                                                                                                                                                                                                                                                                                                                                                                                                                                                                                                                                                                                                                                                                                                                                                                                                                                                                                                                                                                                                                                                                                                                                                                                                                                                                                                                                                                                                                                                                                                                                                                                                                                                                                       |                                       |  |  |
| Professional/Agent (if any): Aldrich Land Sui           | rveying    |                          |                                              | Ph       | one: 505-328-3988                                                                                                                                                                                                                                                                                                                                                                                                                                                                                                                                                                                                                                                                                                                                                                                                                                                                                                                                                                                                                                                                                                                                                                                                                                                                                                                                                                                                                                                                                                                                                                                                                                                                                                                                                                                                                                                                                                |                                       |  |  |
| Address: PO Box 30701                                   |            |                          | <b>.</b>                                     | En       | nail: tim.aldrich@cor                                                                                                                                                                                                                                                                                                                                                                                                                                                                                                                                                                                                                                                                                                                                                                                                                                                                                                                                                                                                                                                                                                                                                                                                                                                                                                                                                                                                                                                                                                                                                                                                                                                                                                                                                                                                                                                                                            | mcast.net                             |  |  |
| City: Albuquerque State: NM                             |            |                          | Zip                                          | o: 87190 |                                                                                                                                                                                                                                                                                                                                                                                                                                                                                                                                                                                                                                                                                                                                                                                                                                                                                                                                                                                                                                                                                                                                                                                                                                                                                                                                                                                                                                                                                                                                                                                                                                                                                                                                                                                                                                                                                                                  |                                       |  |  |
| Proprietary Interest in Site: Owner                     |            |                          | List <u>all</u> owners:                      |          |                                                                                                                                                                                                                                                                                                                                                                                                                                                                                                                                                                                                                                                                                                                                                                                                                                                                                                                                                                                                                                                                                                                                                                                                                                                                                                                                                                                                                                                                                                                                                                                                                                                                                                                                                                                                                                                                                                                  |                                       |  |  |
| SITE INFORMATION (Accuracy of the existing              | g legal de | escription is crucial!   | -                                            | necessa  | ary.)                                                                                                                                                                                                                                                                                                                                                                                                                                                                                                                                                                                                                                                                                                                                                                                                                                                                                                                                                                                                                                                                                                                                                                                                                                                                                                                                                                                                                                                                                                                                                                                                                                                                                                                                                                                                                                                                                                            |                                       |  |  |
| Lot or Tract No.: Lots 1, 2, 3, 4 and 5                 |            |                          |                                              |          | Unit:                                                                                                                                                                                                                                                                                                                                                                                                                                                                                                                                                                                                                                                                                                                                                                                                                                                                                                                                                                                                                                                                                                                                                                                                                                                                                                                                                                                                                                                                                                                                                                                                                                                                                                                                                                                                                                                                                                            |                                       |  |  |
| Subdivision/Addition: Villa Loma Estates                |            |                          | MRGCD Map No.:                               |          | UPC Code: See attached sheet                                                                                                                                                                                                                                                                                                                                                                                                                                                                                                                                                                                                                                                                                                                                                                                                                                                                                                                                                                                                                                                                                                                                                                                                                                                                                                                                                                                                                                                                                                                                                                                                                                                                                                                                                                                                                                                                                     |                                       |  |  |
| Zone Atlas Page(s): F-22-Z                              |            | xisting Zoning: PD       | )                                            |          | Proposed Zoning PD                                                                                                                                                                                                                                                                                                                                                                                                                                                                                                                                                                                                                                                                                                                                                                                                                                                                                                                                                                                                                                                                                                                                                                                                                                                                                                                                                                                                                                                                                                                                                                                                                                                                                                                                                                                                                                                                                               |                                       |  |  |
| # of Existing Lots: 5                                   | # (        | of Proposed Lots: 5      | •                                            | То       | Total Area of Site (Acres): 0.2537                                                                                                                                                                                                                                                                                                                                                                                                                                                                                                                                                                                                                                                                                                                                                                                                                                                                                                                                                                                                                                                                                                                                                                                                                                                                                                                                                                                                                                                                                                                                                                                                                                                                                                                                                                                                                                                                               |                                       |  |  |
| LOCATION OF PROPERTY BY STREETS                         |            |                          |                                              | l .      |                                                                                                                                                                                                                                                                                                                                                                                                                                                                                                                                                                                                                                                                                                                                                                                                                                                                                                                                                                                                                                                                                                                                                                                                                                                                                                                                                                                                                                                                                                                                                                                                                                                                                                                                                                                                                                                                                                                  |                                       |  |  |
| Site Address/Street: North side of Montgome             |            | etween: Shiloh Place     |                                              |          | and: Tramway Boulevard NE                                                                                                                                                                                                                                                                                                                                                                                                                                                                                                                                                                                                                                                                                                                                                                                                                                                                                                                                                                                                                                                                                                                                                                                                                                                                                                                                                                                                                                                                                                                                                                                                                                                                                                                                                                                                                                                                                        |                                       |  |  |
| CASE HISTORY (List any current or prior pro             |            | . ,                      | may be relevant to your r                    | equest.) |                                                                                                                                                                                                                                                                                                                                                                                                                                                                                                                                                                                                                                                                                                                                                                                                                                                                                                                                                                                                                                                                                                                                                                                                                                                                                                                                                                                                                                                                                                                                                                                                                                                                                                                                                                                                                                                                                                                  |                                       |  |  |
| 1005185, 07DRB-70222, 08DR                              | B-70284    |                          |                                              |          |                                                                                                                                                                                                                                                                                                                                                                                                                                                                                                                                                                                                                                                                                                                                                                                                                                                                                                                                                                                                                                                                                                                                                                                                                                                                                                                                                                                                                                                                                                                                                                                                                                                                                                                                                                                                                                                                                                                  |                                       |  |  |
| Signature:                                              | •          |                          |                                              | Da       | te: 10/04/2020                                                                                                                                                                                                                                                                                                                                                                                                                                                                                                                                                                                                                                                                                                                                                                                                                                                                                                                                                                                                                                                                                                                                                                                                                                                                                                                                                                                                                                                                                                                                                                                                                                                                                                                                                                                                                                                                                                   |                                       |  |  |
| Signature:  Printed Name: Tim Aldrich                   |            |                          |                                              |          | Applicant or    Applicant or   Applicant or   Applicant or   Applicant or   Applicant or   Applicant or   Applicant or   Applicant or   Applicant or   Applicant or   Applicant or   Applicant or   Applicant or   Applicant or   Applicant or   Applicant or   Applicant or    Applicant or   Applicant or   Applicant or   Applicant or   Applicant or   Applicant or   Applicant or   Applicant or   Applicant or   Applicant or   Applicant or   Applicant or   Applicant or   Applicant or   Applicant or   Applicant or   Applicant or    Applicant or   Applicant or    Applicant or    Applicant or     Applicant or    Applicant or    Applicant or    Applicant or    Applicant or    Applicant or    Applicant or    Applicant or    Applicant or    Applicant or    Applicant or     Applicant or     Applicant or      Applicant or       Applicant or |                                       |  |  |
| FOR OFFICIAL USE ONLY                                   |            |                          |                                              |          | A rigoria                                                                                                                                                                                                                                                                                                                                                                                                                                                                                                                                                                                                                                                                                                                                                                                                                                                                                                                                                                                                                                                                                                                                                                                                                                                                                                                                                                                                                                                                                                                                                                                                                                                                                                                                                                                                                                                                                                        |                                       |  |  |
|                                                         | ction      | Fees                     | Case Numbers                                 |          | Action                                                                                                                                                                                                                                                                                                                                                                                                                                                                                                                                                                                                                                                                                                                                                                                                                                                                                                                                                                                                                                                                                                                                                                                                                                                                                                                                                                                                                                                                                                                                                                                                                                                                                                                                                                                                                                                                                                           | Fees                                  |  |  |
|                                                         | 1 000      |                          |                                              | 7.00.011 | . 555                                                                                                                                                                                                                                                                                                                                                                                                                                                                                                                                                                                                                                                                                                                                                                                                                                                                                                                                                                                                                                                                                                                                                                                                                                                                                                                                                                                                                                                                                                                                                                                                                                                                                                                                                                                                                                                                                                            |                                       |  |  |
|                                                         |            | 1                        |                                              |          | 1                                                                                                                                                                                                                                                                                                                                                                                                                                                                                                                                                                                                                                                                                                                                                                                                                                                                                                                                                                                                                                                                                                                                                                                                                                                                                                                                                                                                                                                                                                                                                                                                                                                                                                                                                                                                                                                                                                                |                                       |  |  |
|                                                         |            |                          |                                              |          | 1                                                                                                                                                                                                                                                                                                                                                                                                                                                                                                                                                                                                                                                                                                                                                                                                                                                                                                                                                                                                                                                                                                                                                                                                                                                                                                                                                                                                                                                                                                                                                                                                                                                                                                                                                                                                                                                                                                                |                                       |  |  |
|                                                         |            |                          |                                              |          |                                                                                                                                                                                                                                                                                                                                                                                                                                                                                                                                                                                                                                                                                                                                                                                                                                                                                                                                                                                                                                                                                                                                                                                                                                                                                                                                                                                                                                                                                                                                                                                                                                                                                                                                                                                                                                                                                                                  |                                       |  |  |
| Meeting Date:                                           |            | 1                        |                                              | Fe       | e Total:                                                                                                                                                                                                                                                                                                                                                                                                                                                                                                                                                                                                                                                                                                                                                                                                                                                                                                                                                                                                                                                                                                                                                                                                                                                                                                                                                                                                                                                                                                                                                                                                                                                                                                                                                                                                                                                                                                         |                                       |  |  |
| Staff Signature:                                        |            |                          | Date:                                        | Pr       | oject #                                                                                                                                                                                                                                                                                                                                                                                                                                                                                                                                                                                                                                                                                                                                                                                                                                                                                                                                                                                                                                                                                                                                                                                                                                                                                                                                                                                                                                                                                                                                                                                                                                                                                                                                                                                                                                                                                                          |                                       |  |  |