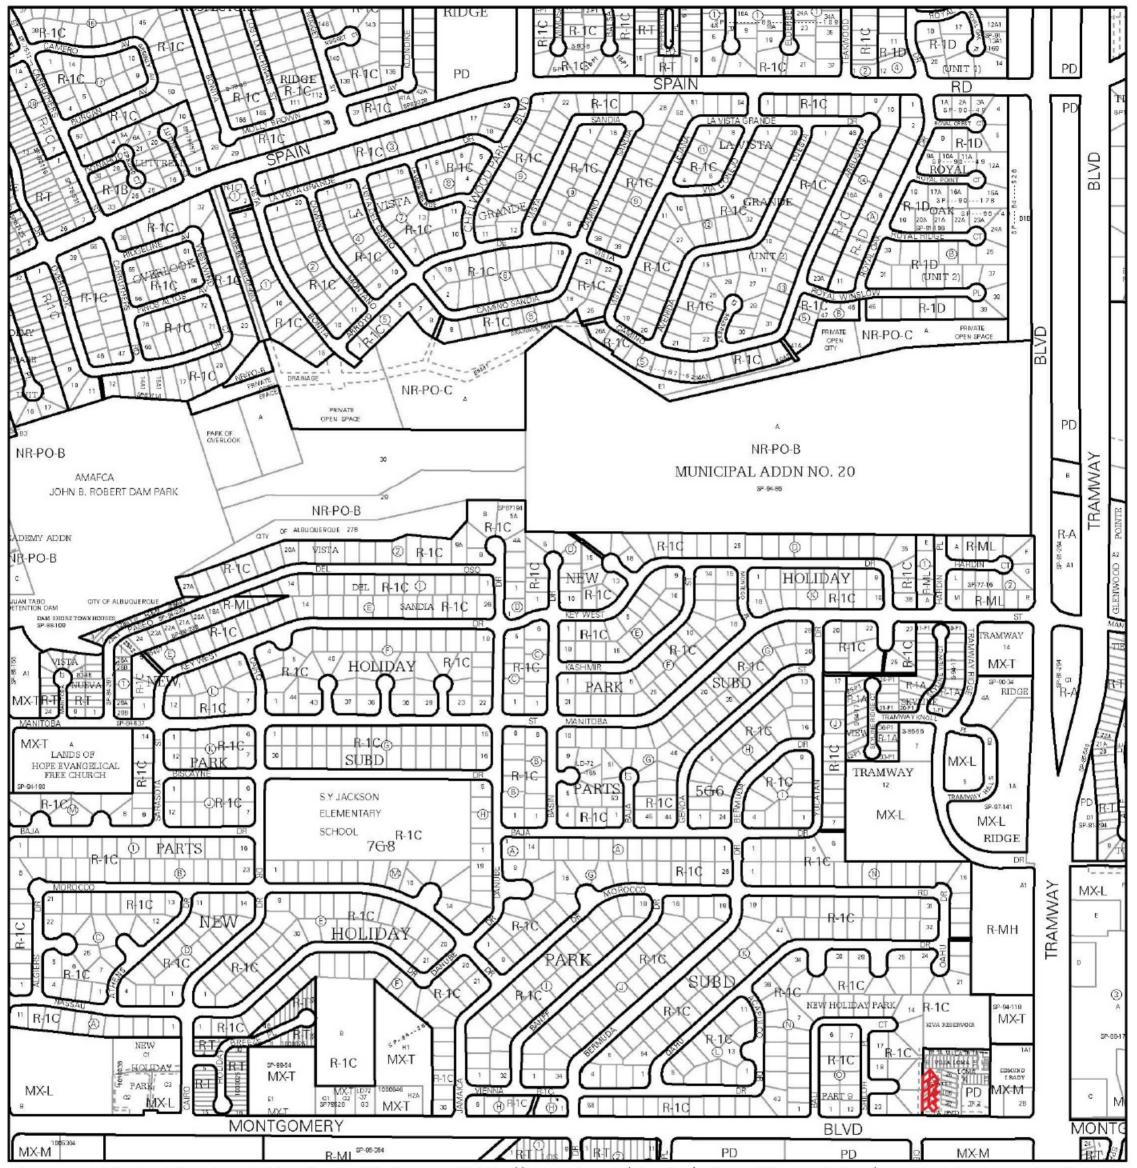

| Project Number                                                                                                                                                                                                                                                                                                                                                                                                                                                                                                                                            | ALB UD                                                                                           |



For more details about the Integrated Development Ordinance visit: http://www.cabq.gov/planning/codes-policies-regulations/integrated-development-ordinance



October 4, 2020

Ms. Jolene Wolfley
Development Review Board Chair
Planning Department
City of Albuquerque
600 2<sup>nd</sup> St. NW
Albuquerque, NM 87103

RE: APPLICATION FOR MINOR SUBDIVISION PLAT – LOTS 1-A, 2-A, 3-A, 4-A AND 5-A, VILLA LOMA ESTATES

Dear Ms. Wolfley,

Aldrich land Surveying, Inc. (ALS), agent for Las Ventanas NM, Inc., T. Scott Ashcraft, President, has prepared an application for minor subdivision plat for the above-mentioned lots. All the required attachments are included with the submittal.

ALS, as agent for Las Ventanas NM, Inc., is proposing the platting action for the following reasons:

- 1. Eliminate a