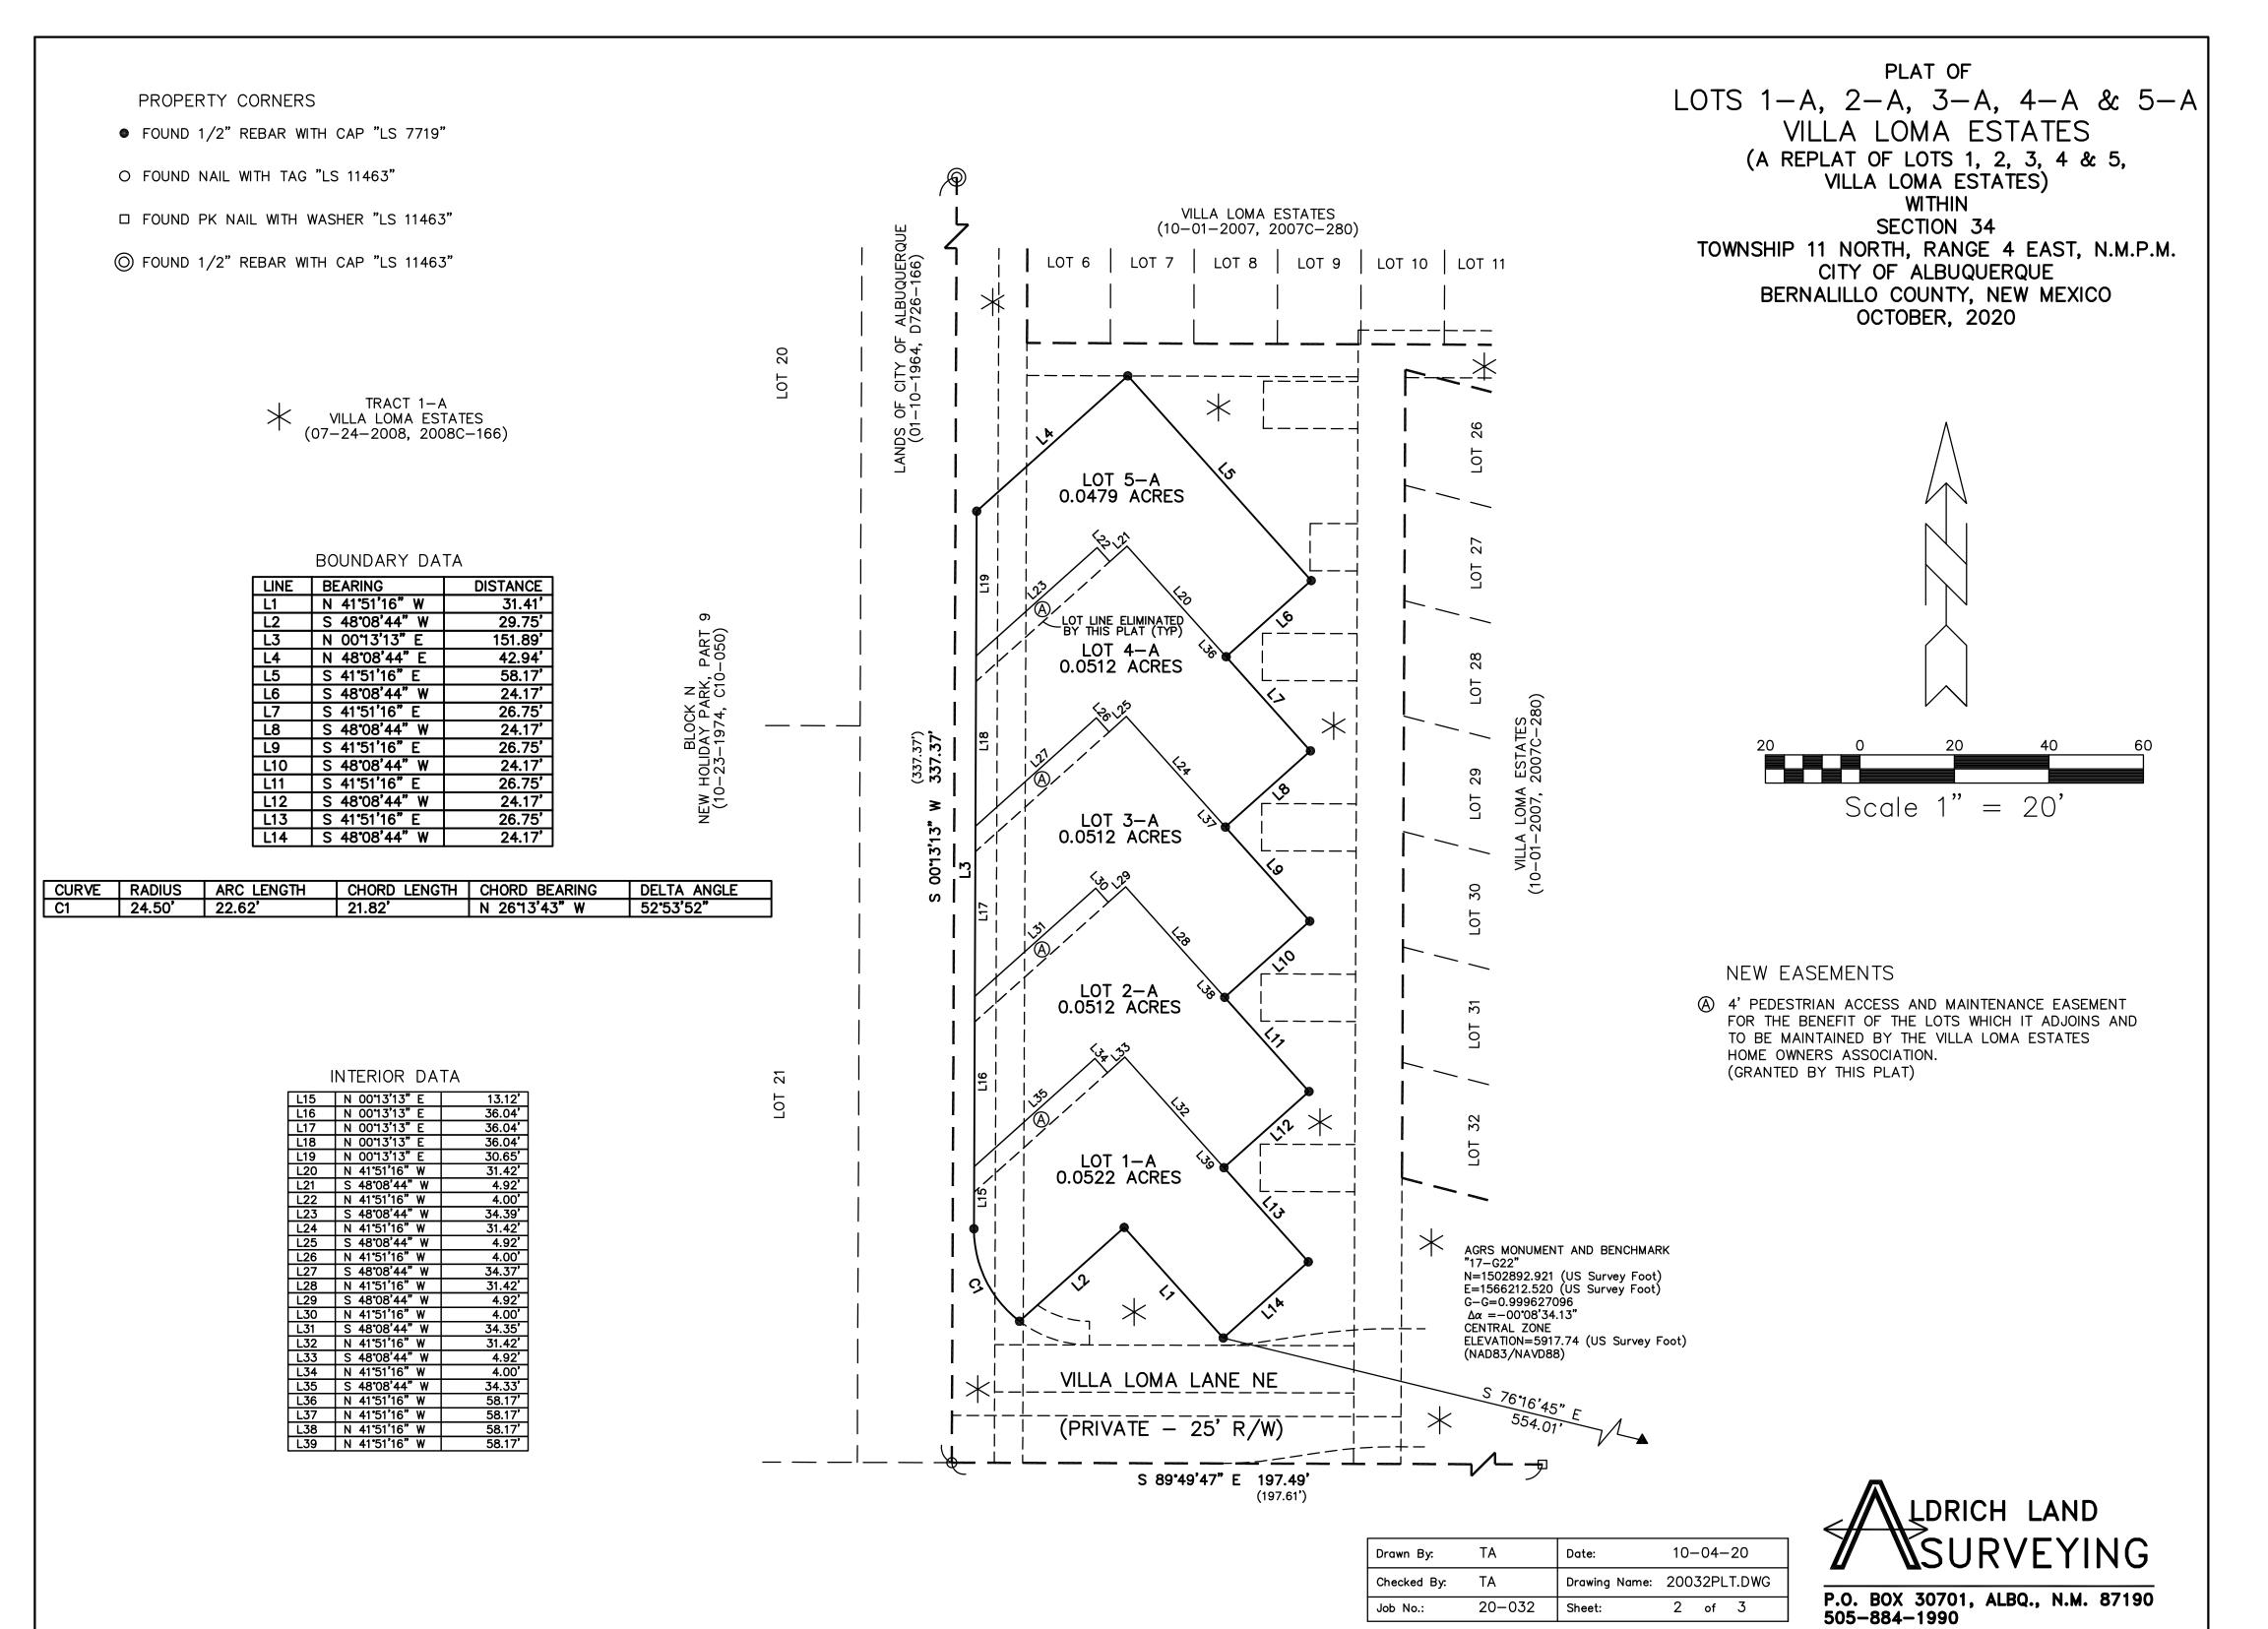

|
|                                                       |    |

## DRB Chairperson, Planning Department SURVEYOR'S CERTIFICATION

"I, Timothy Aldrich, a duly qualified Registered Professional Land Surveyor under the laws of the State of New Mexico, do hereby certify that this plat and description were prepared by me or under my supervision, shows all easements as shown on the plat of record or made known to me by the owners and/or proprietors of the subdivision shown hereon, utility companies and other parties expressing an interest and meets the minimum requirements for monumentation and surveys of the Albuquerque Subdivision Ordinance, and further meets the Minimum Standards for Land Surveying in the State of New



10/04/2020 Date





P.O. BOX 30701, ALBQ., N.M. 87190 505-884-1990



## EXISTING EASEMENTS

- ① EXISTING 20' ACCESS EASEMENT FOR THE JOINT USE AND BENEFIT OF LOTS 1-32, VILLA LOMA ESTATES AND THE CITY OF ALBUQUERQUE. THE CITY OF ALBUQUERQUE IS RESPONSIBLE FOR MAINTENANCE. (05-25-1984, B20-169) (10-01-2007, 2007C-280)
- ② EXISTING 9' PUE (01-21-1980, 1980004305) (05-25-1984, B20-169)
- ③ EXISTING 6' ABCWUA WATERLINE EASEMENT (10-01-2007, 2007C-280)
- (4) EXISTING 10' PUE (10-01-2007, 2007C-280)
- (10-01-2007, 2007C-280)
- (07-24-2008, 2008C-166)
- ⑦ EXISTING 10' PUE (07-24-2008, 2008C-166)

EXISTING — TRACT 1 & 1—A — COMMON AREA, CROSS ACCESS, PRIVATE ACCESS, PEDESTRIAN, PARKING AND DRAINAGE EASEMENT. ABCWUA WATER AND SANITARY SEWER EASEMENT. FOR THE BENEFIT AND USE OF LOTS 1—32, VILLA LOMA ESTATES AND TO BE MAINTAINED BY THE VILLA LOMA ESTATES HOME OWNERS