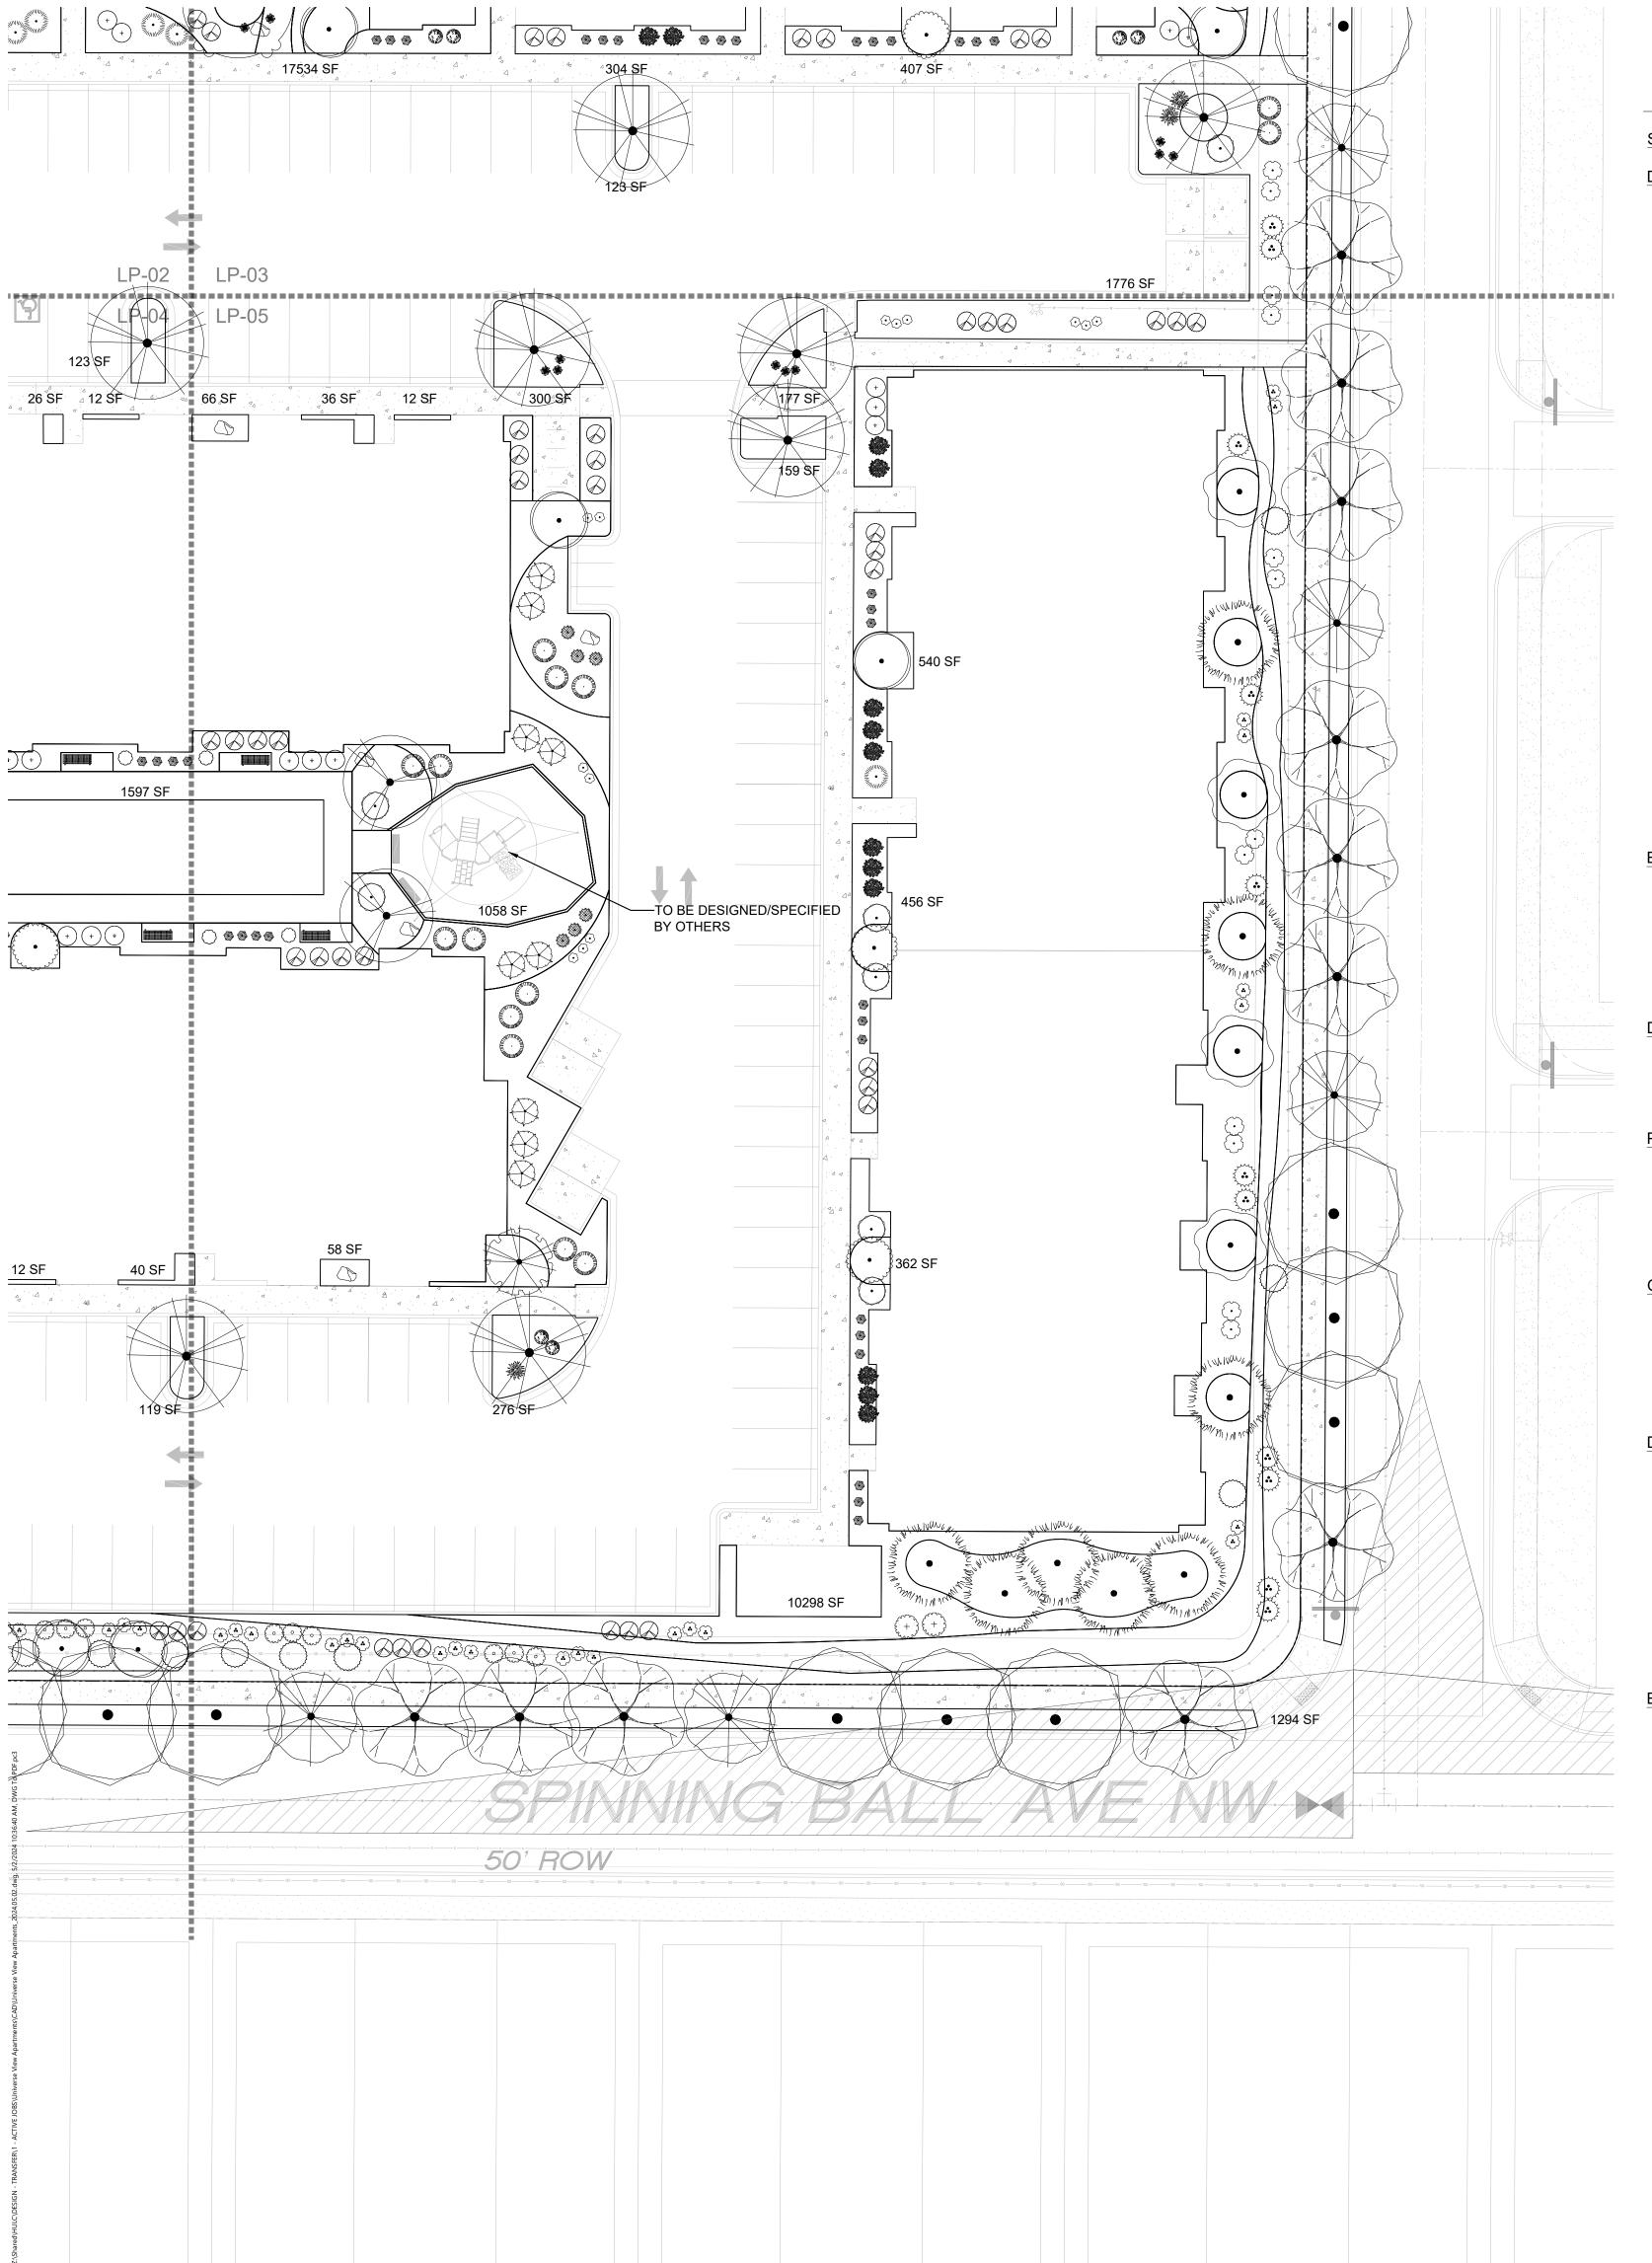

Sheet Title:

Material Plan

| ROSA PARKS RD. NW                                                                                                                                                                                                                                                                                                                                                                                                                                                                                                                                                                                                                                                                                                                                                                                                                                                                                                                                                                                                                                                                                                                                                                                                                                                                                                                                                                                                                                                                                                                                                                                                                                                                                                                                                                                                                                                                                                                                                                                                                                                                                                              |   |
|--------------------------------------------------------------------------------------------------------------------------------------------------------------------------------------------------------------------------------------------------------------------------------------------------------------------------------------------------------------------------------------------------------------------------------------------------------------------------------------------------------------------------------------------------------------------------------------------------------------------------------------------------------------------------------------------------------------------------------------------------------------------------------------------------------------------------------------------------------------------------------------------------------------------------------------------------------------------------------------------------------------------------------------------------------------------------------------------------------------------------------------------------------------------------------------------------------------------------------------------------------------------------------------------------------------------------------------------------------------------------------------------------------------------------------------------------------------------------------------------------------------------------------------------------------------------------------------------------------------------------------------------------------------------------------------------------------------------------------------------------------------------------------------------------------------------------------------------------------------------------------------------------------------------------------------------------------------------------------------------------------------------------------------------------------------------------------------------------------------------------------|---|
| UNIVERSE BOULEVARD NW                                                                                                                                                                                                                                                                                                                                                                                                                                                                                                                                                                                                                                                                                                                                                                                                                                                                                                                                                                                                                                                                                                                                                                                                                                                                                                                                                                                                                                                                                                                                                                                                                                                                                                                                                                                                                                                                                                                                                                                                                                                                                                          |   |
| MACHAN WAR AND THE RESIDENCE OF THE RESI |   |
| 19 8                                                                                                                                                                                                                                                                                                                                                                                                                                                                                                                                                                                                                                                                                                                                                                                                                                                                                                                                                                                                                                                                                                                                                                                                                                                                                                                                                                                                                                                                                                                                                                                                                                                                                                                                                                                                                                                                                                                                                                                                                                                                                                                           |   |
|                                                                                                                                                                                                                                                                                                                                                                                                                                                                                                                                                                                                                                                                                                                                                                                                                                                                                                                                                                                                                                                                                                                                                                                                                                                                                                                                                                                                                                                                                                                                                                                                                                                                                                                                                                                                                                                                                                                                                                                                                                                                                                                                |   |
| Ag SF 1294 SF                                                                                                                                                                                                                                                                                                                                                                                                                                                                                                                                                                                                                                                                                                                                                                                                                                                                                                                                                                                                                                                                                                                                                                                                                                                                                                                                                                                                                                                                                                                                                                                                                                                                                                                                                                                                                                                                                                                                                                                                                                                                                                                  | 3 |

|                     | ZONING DESIGNATION                                                                                                       |          |          |      |
|---------------------|--------------------------------------------------------------------------------------------------------------------------|----------|----------|------|
| IDO UPC#            | 101006305745520820                                                                                                       | MX-L     |          |      |
|                     | GROSS LOT AREA (SF)                                                                                                      | 285,999  |          |      |
|                     | BUILDING AREA (SF)                                                                                                       | 92,414   |          |      |
|                     | NET LOT AREA (SF)                                                                                                        | 193,585  |          |      |
| MINIMUM LA          | NDSCAPE                                                                                                                  | REQUIRED | PROVIDED |      |
|                     | AREA (SF) - MINIMUM 25 % OF NET LOT AREA*                                                                                | 48,396   | 78,170   | 40%  |
|                     | TOTAL VEGETATIVE COVERAGE (SF) @ PLANT MATURITY (75% OF LANDSCAPE AREA)                                                  | 36,297   | 68,755   | 142% |
|                     | VEGETATIVE COVERAGE (SF) OF GROUND-LEVEL PLANTS (25% OF TOTAL, MINIMUM)                                                  | 9,074    | 9,130    | 25%  |
| * PER IDO 14-16-5-6 | (C)(2)(b), IN DT-UC-MS-PT AREAS, MINIMUM IS 10% OF NET LOT AREA.                                                         |          |          |      |
|                     | Y DWELLING, MINIMUM IS 25% OF NET LOT AREA. SEE 14-16-4-3(B)(8) FOR DETAILS.                                             |          |          |      |
| PLANTING A          | REA MULCH                                                                                                                | REQUIRED | PROVIDED |      |
|                     | GRAVEL OR CRUSHER FINES (SF)                                                                                             | MAX. 75% | 53,043   | 68%  |
| * PER IDO 14-15-5-6 | (C)(5) The use of gravel or crusher fines as ground cover is limited to a maximum 50 percent in DT-UC-MS areas.          |          |          |      |
| STREET TRE          | ES - 1 PER 25 LF                                                                                                         | REQUIRED | PROVIDED |      |
|                     | STREET FRONTAGE (LF)                                                                                                     | -        | 1555     |      |
|                     | STREET TREES                                                                                                             | 63       | 63       |      |
|                     | (D)(1)(a) TREES THAT ARE PLANTED WITHIN 20 FEET OF THE BACK OF CURB OF THE ABUTTING STREET MAY FULFILL THIS REQUIREMENT. |          |          |      |
| PARKING LO          | INTERIOR                                                                                                                 | REQUIRED | PROVIDED |      |
|                     | PARKING STALLS                                                                                                           | -        | 300      |      |
|                     | PARKING LOT AREA (SF)                                                                                                    | -        | 88,228   |      |
|                     | LANDSCAPED AREA (10% OF PARKING LOT AREA)*                                                                               | 8,823    | 21,397   |      |
|                     | TREES (1 PER 10 PARKING SPACES)                                                                                          | 30       | 30       |      |
| * PER IDO 14-16-5-6 | (F)(2), FOR PARKING LOTS CONTAINING 50 OR FEWER SPACES, MINIMUM IS 10% OF PARKING LOT AREA.                              |          |          |      |
| COOL SEASO          | · · · · · · · · ·                                                                                                        | REQUIRED | PROVIDED |      |
|                     | NO MORE THAN 10 % OF REQUIRED LANDSCAPE AREA                                                                             | 4840     | 1597     | 3%   |
| ADDITIONAL          | REQUIREMENTS FOR MULTI-FAMILY DWELLING                                                                                   | REQUIRED | PROVIDED |      |
|                     | 1 TREE PER GROUND FLOOR AND SECOND FLOOR DWELLING UNIT                                                                   | 175      | 175      |      |
|                     | (B)(8), IN DT-UC-MS-PT AREAS, SECOND FLOOR DWELLING UNIT TREES ARE NOT REQUIRED.                                         |          |          |      |
| TOTALS              |                                                                                                                          | REQUIRED | PROVIDED |      |
|                     |                                                                                                                          | 175      | 175      | _    |