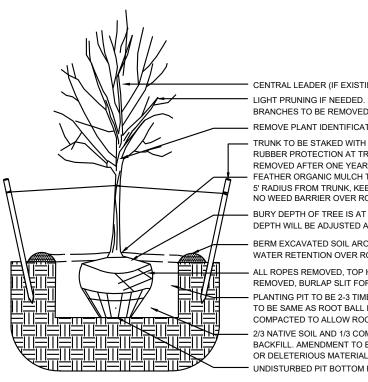

CENTRAL LEADER (IF EXISTING) TO BE LEFT UNPRUNED LIGHT PRUNING IF NEEDED. RUBBING, CROSSED OR DAMAGED BRANCHES TO BE REMOVED REMOVE PLANT IDENTIFICATION TAGS BEFORE JOB IS COMPLETE

- TRUNK TO BE STAKED WITH (2) WOODEN TREE STAKES WITH RUBBER PROTECTION AT TRUNK. STAKES AND TIES TO BE REMOVED AFTER ONE YEAR - FEATHER ORGANIC MULCH TO A 2" DEPTH OVER PLANT ROOTBALL, 5' RADIUS FROM TRUNK, KEEP MULCH 2" AWAY FROM TRUNK. BURY DEPTH OF TREE IS AT ROOT FLARE AND HOLE DEPTH WILL BE ADJUSTED ACCORDING TO ROOTBALL HEIGHT

BERM EXCAVATED SOIL AROUND EDGE OF PLANTING PIT TO AID IN ALL ROPES REMOVED, TOP HALF OF BURLAP AND WIRE BASKET

REMOVED, BURLAP SLIT FOR ROOT EXTENSION PLANTING PIT TO BE 2-3 TIMES WIDTH OF ROOT BALL, DEPTH OF PIT TO BE SAME AS ROOT BALL HEIGHT. SIDES OF PIT NOT TO BE OVERLY COMPACTED TO ALLOW ROOT GROWTH BEYOND PLANTING PIT - 2/3 NATIVE SOIL AND 1/3 COMPOSTED SOIL AMENDMENT TO BE USED AS BACKFILL. AMENDMENT TO BE WELL COMPOSTED AND FREE OF DEBRIS OR DELETERIOUS MATERIALS. UNDISTURBED PIT BOTTOM FOR ROOTBALL BASE

N.T.S.

TREE PLANTING DETAIL

REMOVE PLANT IDENTIFICATION TAGS BEFORE JOB IS COMPLETE FEATHER MULCH TO A 2" DEPTH OVER PLANT ROOTBALL, KEEP MULCH SET SHRUB ON UNDISTURBED PIT BOTTOM PLUMB AND STRAIGHT BERM REMOVED SOIL AT EDGE OF PLANTING PIT TO AID IN WATER RETENTION OVER ROOTBALL 2/3 NATIVE SOIL AND 1/3 COMPOSTED SOIL AMENDMENT TO BE USED AS BACKFILL. AMENDMENT TO BE WELL COMPOSTED AND FREE OF DEBRIS