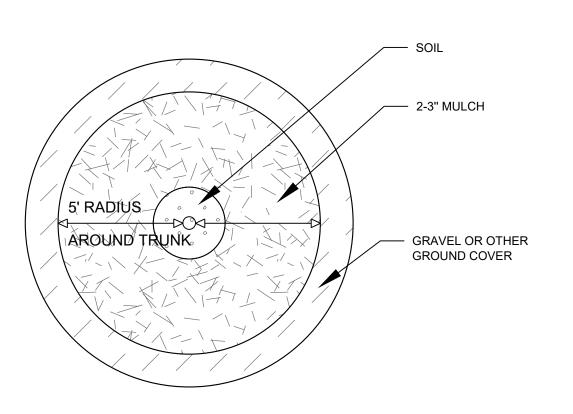

CENTRAL LEADER (IF EXISTING) TO BE LEFT UNPRUNED LIGHT PRUNING IF NEEDED. RUBBING, CROSSED OR DAMAGED BRANCHES TO BE REMOVED REMOVE PLANT IDENTIFICATION TAGS BEFORE JOB IS COMPLETE

- TRUNK TO BE STAKED WITH (2) WOODEN TREE STAKES WITH RUBBER PROTECTION AT TRUNK. STAKES AND TIES TO BE REMOVED AFTER ONE YEAR - FEATHER ORGANIC MULCH TO A 2" DEPTH OVER PLANT ROOTBALL, 5' RADIUS FROM TRUNK, KEEP MULCH 2" AWAY FROM TRUNK. BURY DEPTH OF TREE IS AT ROOT FLARE AND HOLE DEPTH WILL BE ADJUSTED ACCORDING TO ROOTBALL HEIGHT

## **GENERAL NOTES**

- 1. IN CASE OF DISCREPANCIES IN PLANT QUANTITIES SHOWN ON THE PLANT SCHEDULE AND THOSE SHOWN ON THE PLAN, THE QUANTITIES SHOWN ON THE PLAN SHALL PREVAIL. CONTRACTOR SHALL VERIFY ALL QUANTITIES PRIOR TO BID AND INSTALLATION.
- 2. POSITIVE DRAINAGE AWAY FROM ALL STRUCTURES SHALL BE PROVIDED TO THE LANDSCAPE CONTRACTOR AND SHALL BE MAINTAINED BY THE LANDSCAPE CONTRACTOR THROUGHOUT THE DURATION OF THE PROJECT.
- 3. GRADING OF THE SITE PER THE GRADING PLAN IS NOT INCLUDED IN THE SCOPE OF WORK OF THE LANDSCAPE CONTRACTOR. GRADES PER THE GRADING PLAN SHALL BE PROVIDED TO THE LANDSCAPE CONTRACTOR +/-1/10TH OF A FOOT, BY OTHERS.
- 4. ALL MAINTENANCE OF THE LANDSCAPE AND IRRIGATION SYSTEMS SHALL BE PROVIDED BY OWNER. NO CONTRACTUAL MAINTENANCE SHALL BE
- INCLUDED UNLESS OTHERWISE SPECIFIED IN THE BIDDING DOCUMENTS. 5. WATER MANAGEMENT IS THE SOLE RESPONSIBILITY OF THE PROPERTY OWNER. THE LANDSCAPE ARCHITECT IS NOT RESPONSIBLE FOR ANY
- RESTRICTIONS OF IRRIGATION WATER USE BY ANY GOVERNING BODY. 6. PER 5-6(C)(4)(a) A MINIMUM OF 5 SPECIES MUST BE USED IN THE LANDSCAPED AREA.
- 7. PER 5-6(C)(4)(b) ONLY TREES AND SHRUBS SELECTED FROM THE OFFICIAL ALBUQUERQUE PLANT PALETTE OF LOW WATER USE, DROUGHT TOLERANT, OR XERIC SPECIES AND SHOWN ON A LANDSCAPE PLAN CAN COUNT TOWARD THE REQUIREMENTS OF THIS SUBSECTION 14-16-5-6(C) (GENERAL LANDSCAPING STANDARDS), EXCEPT THAT, UPON PRESENTATION OF EVIDENCE, THE RELEVANT DECISION-MAKING BODY MAY AUTHORIZE ALTERNATIVE SPECIES OR CULTIVARS THAT MEET ALL OF THE FOLLOWING **REQUIREMENTS:**
- 1.MEET THE INTENDED PURPOSE OF THAT TYPE OF LANDSCAPING. 2.ARE NOT HAZARDOUS.
- 3.ARE NOT IDENTIFIED AS INVASIVE ON A CITY OR STATE PLANT LIST. 4.ARE NOT LISTED IN THE CITY'S WEED IDENTIFICATION HANDBOOK. 5.ARE EQUALLY HARDY TO THE NEW MEXICO CLIMATE.
- 8. PER 5-3(D)(3)(a) 3, SHADE TREES ALONG REQUIRED PEDESTRIAN WALKWAYS ARE REQUIRED PURSUANT TO SUBSECTION 14-16-5-6(C)(4)(i) (REQUIRED PLANT MATERIALS AND SITE AMENITIES). 5-6(C)(4)(i) SHADE TREES PLANTED APPROXIMATELY 25 FEET ON-CENTER ARE REQUIRED ALONG ALL REQUIRED PEDESTRIAN WALKWAYS. IF THE WALKWAY IS LESS THAN FEET LONG, AT LEAST ONE TREE IS REQUIRED, OR, WHERE THERE IS INSUFFICIENT SPACE FOR A TREE, A TRELLIS OF AT LEAST 8 FEET HIGH FOR AT LEAST 5 FEET ALONG THE WALKWAY SHALL BE PROVIDED.
- 2" AWAY FROM CENTER OF SHRUB. NO WEED BARRIER OVER ROOTBALL. 9. PER 5-6(F)(1)(i) 1 OF THE IDO, ANY PARKING LOT LOCATED WITHIN 30 FEET OF THE FRONT LOT LINE SHALL BE SCREENED FROM THE STREET EITHER BY A MASONRY WALL CONSTRUCTED OF A MATERIAL SIMILAR IN TEXTURE, APPEARANCE, AND COLOR TO THE STREET-FACING FAÇADE OF THE PRIMARY BUILDING (BUT EXCLUDING EXPOSED CMU BLOCK) AT LEAST 3 BUT NOT MORE THAN 4 FEET IN HEIGHT, OR BY A LANDSCAPE BUFFER AT LEAST 10 FEET IN WIDTH WITH A CONTINUOUS LINE OF EVERGREEN SHRUBBERY 3 FEET IN HEIGHT, OR BY OTHER MEANS THAT THE PLANNING DIRECTOR DETERMINES PROVIDES EQUAL OR BETTER SCREENING OF THE
  - HEADLIGHTS OF PARKED VEHICLES. 10. PER 5-6(C)(9)(a), ALL PLANTING OF VEGETATED MATERIAL OR INSTALLATION OF ANY LANDSCAPING, BUFFERING, OR SCREENING MATERIAL IN THE PUBLIC RIGHT-OF-WAY SHALL REQUIRE THE PRIOR APPROVAL OF THE CITY. THE PROPERTY OWNER SHALL BE RESPONSIBLE FOR THE MAINTENANCE, REPAIRS, OR LIABILITY FOR ALL THE LANDSCAPING PLACED IN OR OVER THE PUBLIC RIGHT-OF-WAY.
  - 11. PER 5-6(C)(9)(b), ANY TREES THAT OVERHANG A PUBLIC SIDEWALK OR MAJOR PUBLIC OPEN SPACE SHALL BE TRIMMED TO MAINTAIN AN 8 FOOT CLEARANCE OVER THE SIDEWALK. ANY TREES THAT OVERHANG A PUBLIC STREET SHALL BE TRIMMED TO MAINTAIN A 9' CLEARANCE OVER THE STREET SURFACE.
  - 12. PURSUANT TO 5-6(C)(5)(e), BARK MULCH AREAS CLEARLY DELINEATED ON PLANS FOR LANDSCAPE AREAS AND 5' RADIUS RINGS AROUND TREES.
  - OF 3' IN ANY DIRECTION FROM FIRE HYDRANTS, VALVE VAULTS, HOSE BIBS, MANHOLES, HYDRANTS AND FIRE DEPARTMENT CONNECTIONS. UTILITY EASEMENTS UNLESS THERE IS NO OTHER PRACTICABLE LOCATION