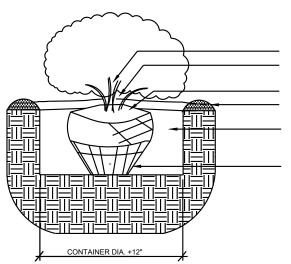

N.T.S.

TREE PLANTING DETAIL

REMOVE PLANT IDENTIFICATION TAGS BEFORE JOB IS COMPLETE FEATHER MULCH TO A 2" DEPTH OVER PLANT ROOTBALL, KEEP MULCH SET SHRUB ON UNDISTURBED PIT BOTTOM PLUMB AND STRAIGHT BERM REMOVED SOIL AT EDGE OF PLANTING PIT TO AID IN WATER RETENTION OVER ROOTBALL 2/3 NATIVE SOIL AND 1/3 COMPOSTED SOIL AMENDMENT TO BE USED AS BACKFILL. AMENDMENT TO BE WELL COMPOSTED AND FREE OF DEBRIS

OR DELETERIOUS MATERIALS. IF EXCESSIVE ROOTS ARE PRESENT ON ROOTBALL SCORE THE SIDES OF ROOTBALL TO DISCOURAGE ROOT CIRCLING

N.T.S.

SHRUB PLANTING DETAIL