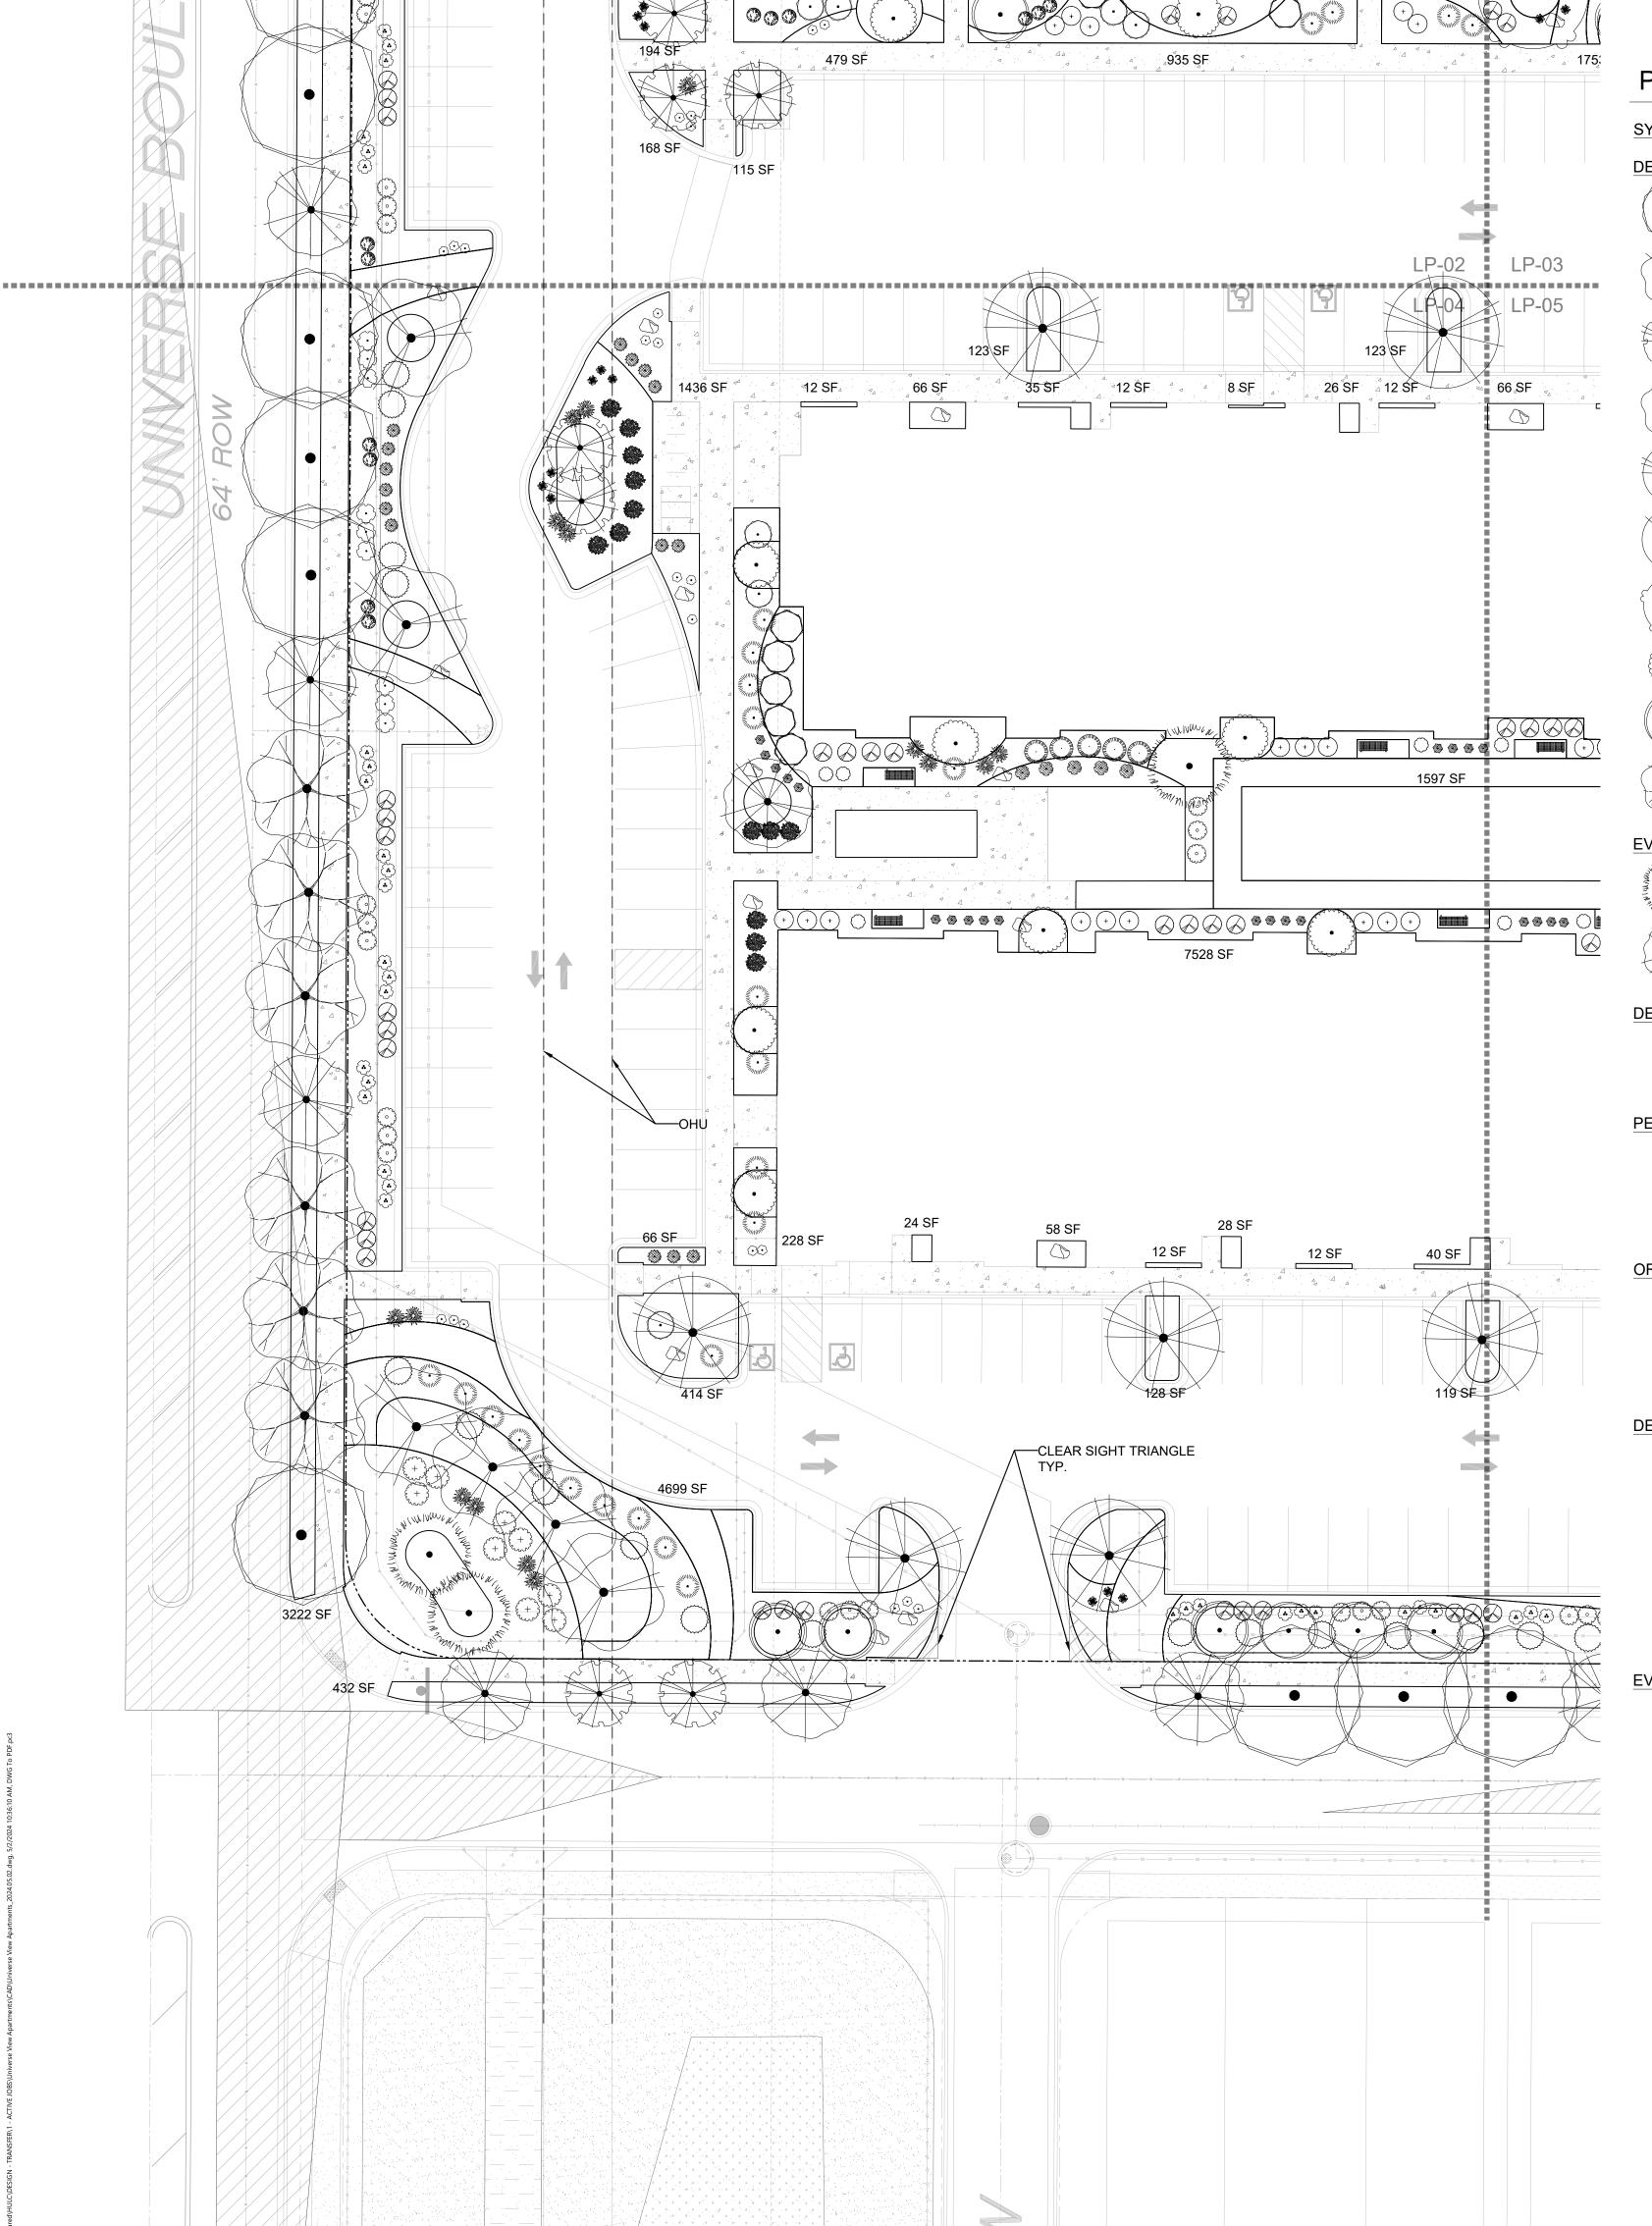

| 1 W     |         | ROSA PARKS RD. NW    |                |                                                                                                                                                                                                                                                                                                                                                                                                         |
|---------|---------|----------------------|----------------|---------------------------------------------------------------------------------------------------------------------------------------------------------------------------------------------------------------------------------------------------------------------------------------------------------------------------------------------------------------------------------------------------------|
| 64' ROW |         |                      |                | LAN  IDO UPC  MINIMUM  PER IDO 14  FOR MULTI- PLANTIN  PER IDO 14  STREET  PER IDO 14  COOL SE  ADDITIO  PER IDO 14  TOTALS  TREES  PER IDO 14  SHALL APPLY                                                                                                                                                                                                                                             |
|         |         |                      |                |                                                                                                                                                                                                                                                                                                                                                                                                         |
| 64' ROW | 3222 SF | SPINHING BALL AVE NW | SYMBOL  SYMBOL | DESCRIPTION  LARGE BOULDER  ANOVA L1441A 6FT. CONTOUR BENCH WITH STE CAST IRON PORTABLE/ SURFACE  DESCRIPTION  MOUNTAINAIR SUNRISE GOLD 1' 3" DEPTH OVER FILTER FABRIC  MOUNTAINAIR BLUSH 1" GRAVEL 3" DEPTH OVER FILTER FABRIC  BARK MULCH 3" DEPTH  BLUE SAIS 2-4" ANGULAR COBBL 4" DEPTH OVER FILTER FABRIC  SANDIA BLUEGRASS SOD  CONCRETE 3500 PSI 4" DEPTH  ENGINEERED WOOD FIBER PER FALL HEIGHT |

Sheet Title:

Material Plan

| ROSA PARKS RD. NW                                                                                                                                                                                                                                                                                                                                                                                                                                                                                                                                                                                                                                                                                                                                                                                                                                                                                                                                                                                                                                                                                                                                                                                                                                                                                                                                                                                                                                                                                                                                                                                                                                                                                                                                                                                                                                                                                                                                                                                                                                                                                                              |   |
|--------------------------------------------------------------------------------------------------------------------------------------------------------------------------------------------------------------------------------------------------------------------------------------------------------------------------------------------------------------------------------------------------------------------------------------------------------------------------------------------------------------------------------------------------------------------------------------------------------------------------------------------------------------------------------------------------------------------------------------------------------------------------------------------------------------------------------------------------------------------------------------------------------------------------------------------------------------------------------------------------------------------------------------------------------------------------------------------------------------------------------------------------------------------------------------------------------------------------------------------------------------------------------------------------------------------------------------------------------------------------------------------------------------------------------------------------------------------------------------------------------------------------------------------------------------------------------------------------------------------------------------------------------------------------------------------------------------------------------------------------------------------------------------------------------------------------------------------------------------------------------------------------------------------------------------------------------------------------------------------------------------------------------------------------------------------------------------------------------------------------------|---|
| UNIVERSE BOULEVARD NW                                                                                                                                                                                                                                                                                                                                                                                                                                                                                                                                                                                                                                                                                                                                                                                                                                                                                                                                                                                                                                                                                                                                                                                                                                                                                                                                                                                                                                                                                                                                                                                                                                                                                                                                                                                                                                                                                                                                                                                                                                                                                                          |   |
| MACHAN WAR AND THE RESIDENCE OF THE RESI |   |
| 19 8                                                                                                                                                                                                                                                                                                                                                                                                                                                                                                                                                                                                                                                                                                                                                                                                                                                                                                                                                                                                                                                                                                                                                                                                                                                                                                                                                                                                                                                                                                                                                                                                                                                                                                                                                                                                                                                                                                                                                                                                                                                                                                                           |   |
|                                                                                                                                                                                                                                                                                                                                                                                                                                                                                                                                                                                                                                                                                                                                                                                                                                                                                                                                                                                                                                                                                                                                                                                                                                                                                                                                                                                                                                                                                                                                                                                                                                                                                                                                                                                                                                                                                                                                                                                                                                                                                                                                |   |
| Ag SF 1294 SF                                                                                                                                                                                                                                                                                                                                                                                                                                                                                                                                                                                                                                                                                                                                                                                                                                                                                                                                                                                                                                                                                                                                                                                                                                                                                                                                                                                                                                                                                                                                                                                                                                                                                                                                                                                                                                                                                                                                                                                                                                                                                                                  | 3 |

|                     | ZONING DESIGNATION                                                                                                       |          |          |      |
|---------------------|--------------------------------------------------------------------------------------------------------------------------|----------|----------|------|
| IDO UPC#            | 101006305745520820                                                                                                       | MX-L     |          |      |
|                     | GROSS LOT AREA (SF)                                                                                                      | 285,999  |          |      |
|                     | BUILDING AREA (SF)                                                                                                       | 92,414   |          |      |
|                     | NET LOT AREA (SF)                                                                                                        | 193,585  |          |      |
| MINIMUM LA          | NDSCAPE                                                                                                                  | REQUIRED | PROVIDED |      |
|                     | AREA (SF) - MINIMUM 25 % OF NET LOT AREA*                                                                                | 48,396   | 78,170   | 40%  |
|                     | TOTAL VEGETATIVE COVERAGE (SF) @ PLANT MATURITY (75% OF LANDSCAPE AREA)                                                  | 36,297   | 68,755   | 142% |
|                     | VEGETATIVE COVERAGE (SF) OF GROUND-LEVEL PLANTS (25% OF TOTAL, MINIMUM)                                                  | 9,074    | 9,130    | 25%  |
| * PER IDO 14-16-5-6 | (C)(2)(b), IN DT-UC-MS-PT AREAS, MINIMUM IS 10% OF NET LOT AREA.                                                         |          |          |      |
|                     | Y DWELLING, MINIMUM IS 25% OF NET LOT AREA. SEE 14-16-4-3(B)(8) FOR DETAILS.                                             |          |          |      |
| PLANTING A          | REA MULCH                                                                                                                | REQUIRED | PROVIDED |      |
|                     | GRAVEL OR CRUSHER FINES (SF)                                                                                             | MAX. 75% | 53,043   | 68%  |
| * PER IDO 14-15-5-6 | (C)(5) The use of gravel or crusher fines as ground cover is limited to a maximum 50 percent in DT-UC-MS areas.          |          |          |      |
| STREET TRE          | ES - 1 PER 25 LF                                                                                                         | REQUIRED | PROVIDED |      |
|                     | STREET FRONTAGE (LF)                                                                                                     | -        | 1555     |      |
|                     | STREET TREES                                                                                                             | 63       | 63       |      |
|                     | (D)(1)(a) TREES THAT ARE PLANTED WITHIN 20 FEET OF THE BACK OF CURB OF THE ABUTTING STREET MAY FULFILL THIS REQUIREMENT. |          |          |      |
| PARKING LO          | INTERIOR                                                                                                                 | REQUIRED | PROVIDED |      |
|                     | PARKING STALLS                                                                                                           | -        | 300      |      |
|                     | PARKING LOT AREA (SF)                                                                                                    | -        | 88,228   |      |
|                     | LANDSCAPED AREA (10% OF PARKING LOT AREA)*                                                                               | 8,823    | 21,397   |      |
|                     | TREES (1 PER 10 PARKING SPACES)                                                                                          | 30       | 30       |      |
| * PER IDO 14-16-5-6 | (F)(2), FOR PARKING LOTS CONTAINING 50 OR FEWER SPACES, MINIMUM IS 10% OF PARKING LOT AREA.                              |          |          |      |
| COOL SEASO          | · · · · · · · · ·                                                                                                        | REQUIRED | PROVIDED |      |
|                     | NO MORE THAN 10 % OF REQUIRED LANDSCAPE AREA                                                                             | 4840     | 1597     | 3%   |
| ADDITIONAL          | REQUIREMENTS FOR MULTI-FAMILY DWELLING                                                                                   | REQUIRED | PROVIDED |      |
|                     | 1 TREE PER GROUND FLOOR AND SECOND FLOOR DWELLING UNIT                                                                   | 175      | 175      |      |
|                     | (B)(8), IN DT-UC-MS-PT AREAS, SECOND FLOOR DWELLING UNIT TREES ARE NOT REQUIRED.                                         |          |          |      |
| TOTALS              |                                                                                                                          | REQUIRED | PROVIDED |      |
|                     |                                                                                                                          | 175      | 175      | _    |