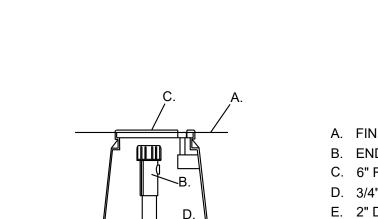

MINIMUM OF 12" DEEP

**END FLUSH CAP** 

MANUAL DRAIN VALVE DETAIL

A. FINISH GRADE B. END FLUSH CAP C. 6" ROUND BOX WITH LID D. 3/4" POLY DRIP PIPE E. 2" DEPTH OF GRAVEL F. 90° FITTING

**AUTOMATIC VALVE** 

A. APPLIED ENGINEERING PRODUCTS 1320 VALVE BOX WITH EXTENSIONS AS NEEDED