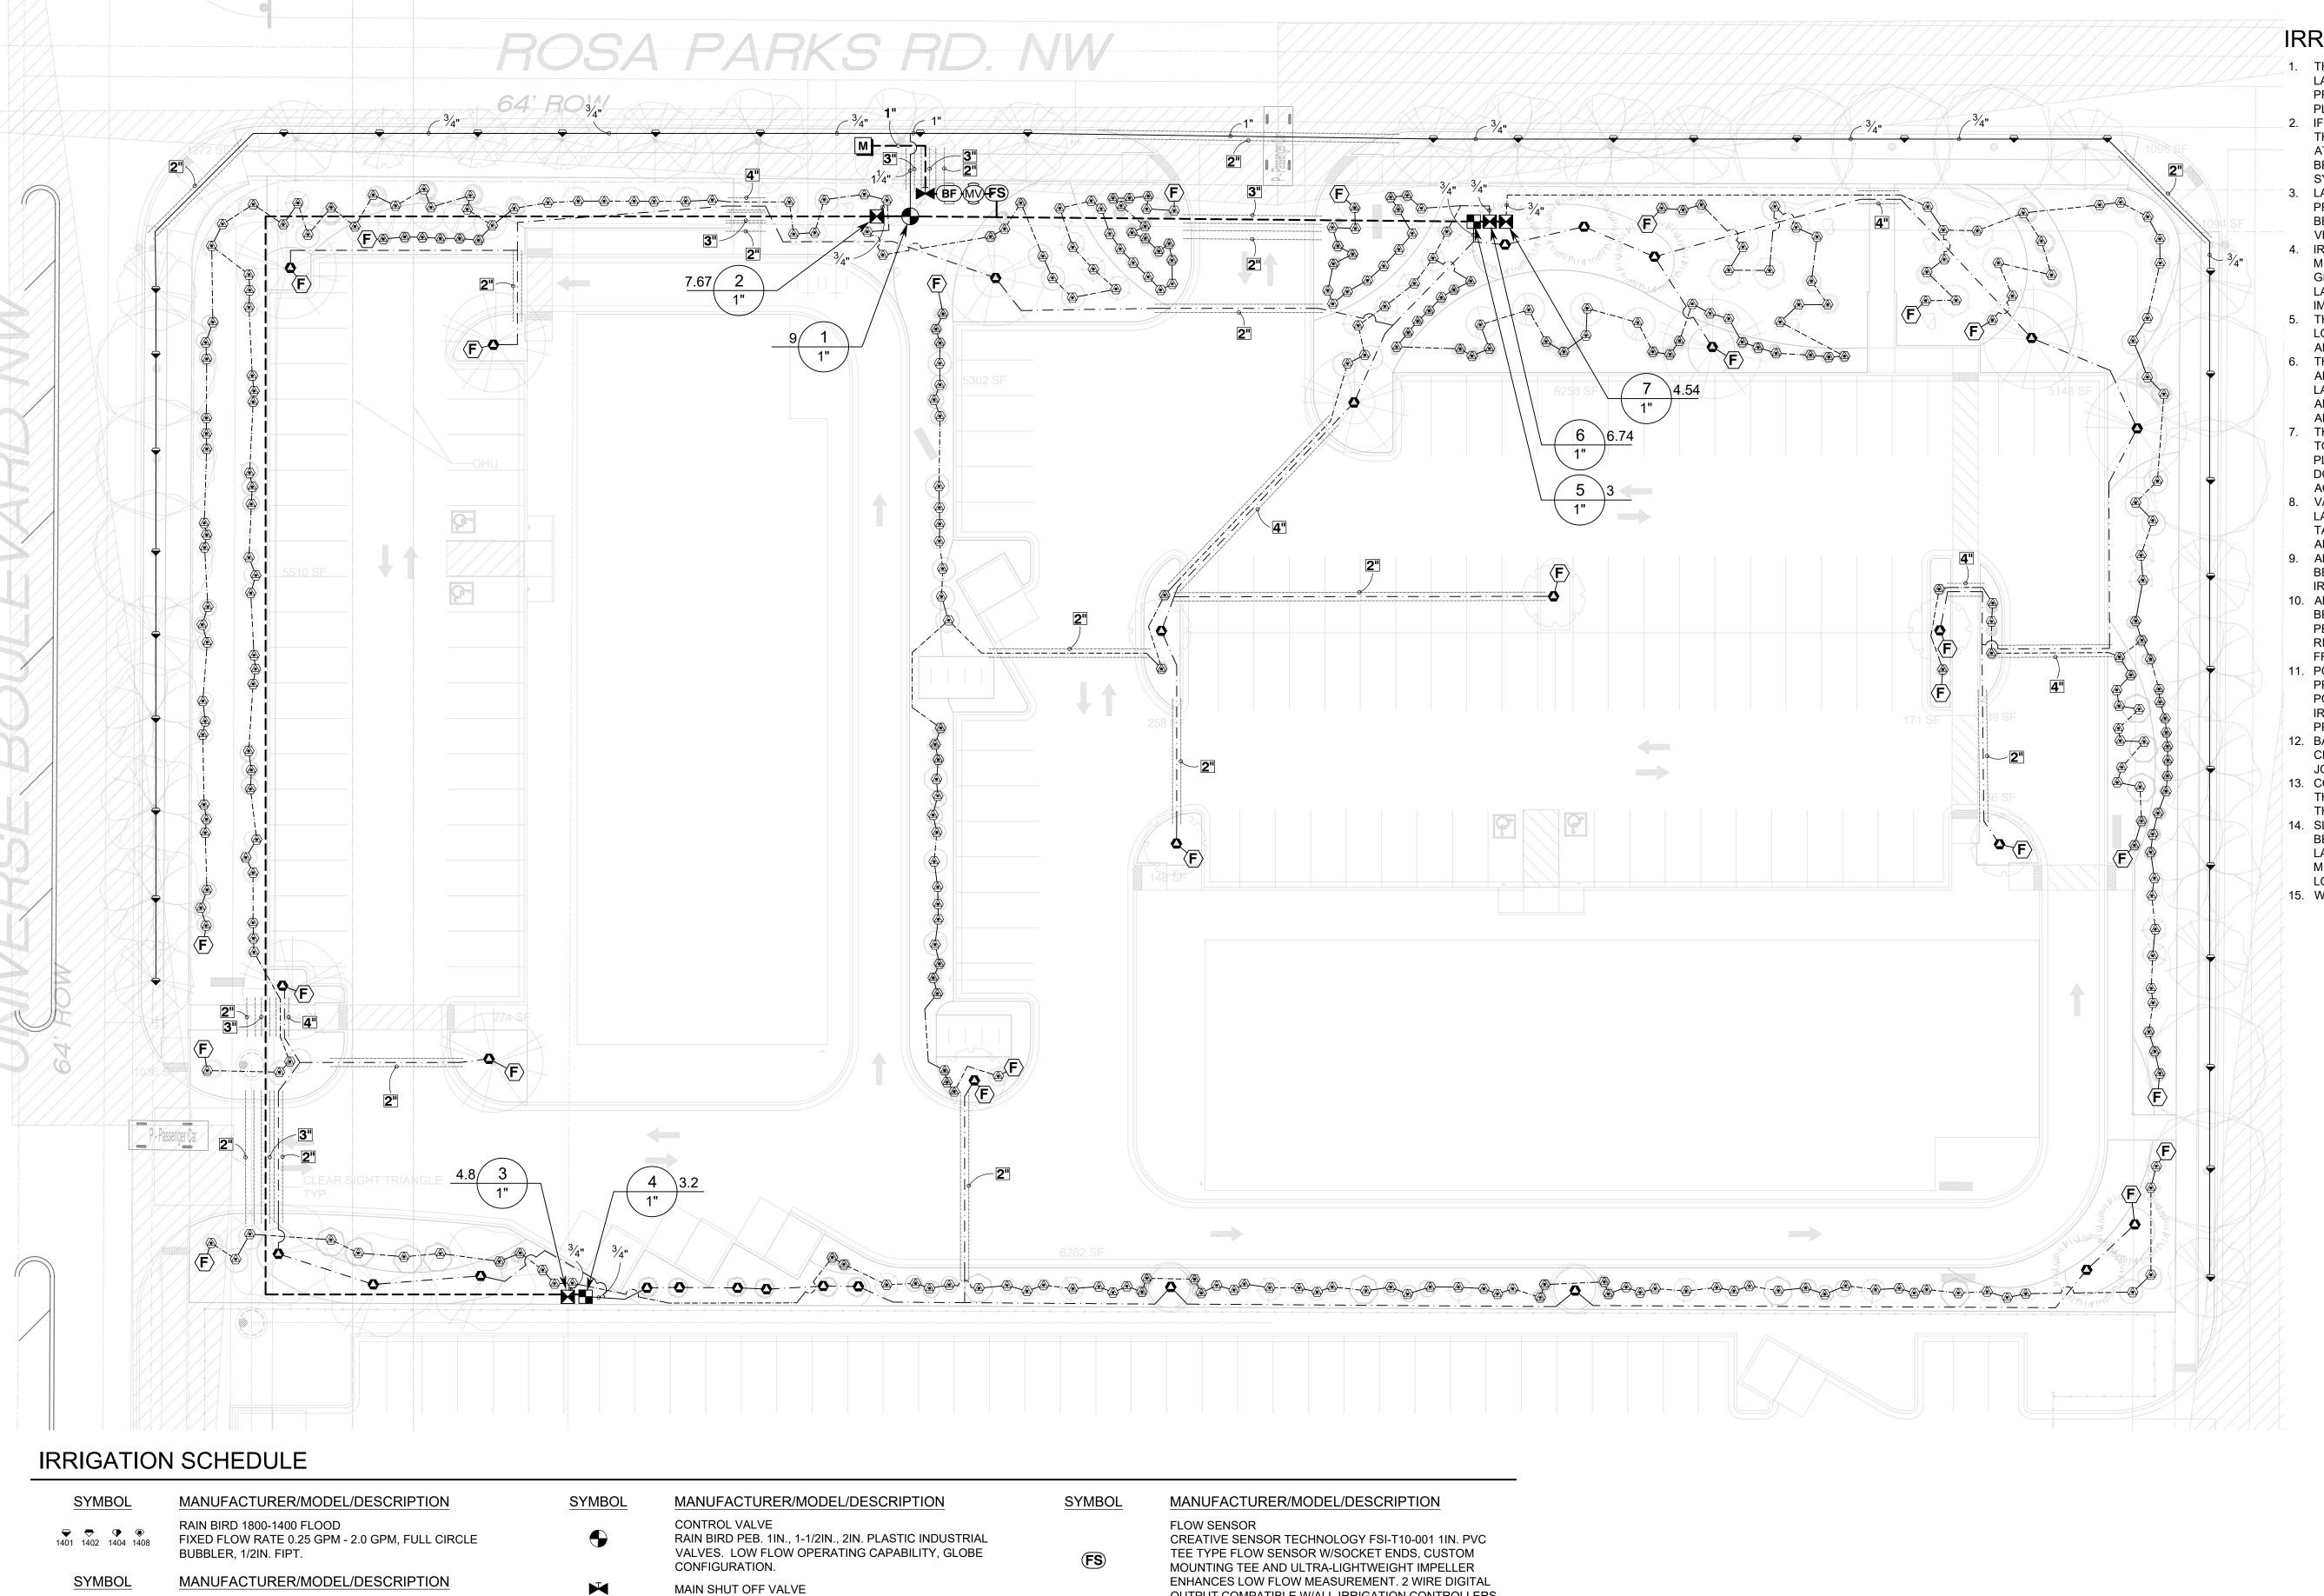

### IRRIGATION NOTES

- THE LANDSCAPE CONTRACTOR SHALL FURNISH LABOR, MATERIALS AND EQUIPMENT TO INSTALL PROPOSED IRRIGATION SYSTEM AS SHOWN PER PLAN AND DETAILS.
- 2. IF ANY ERRORS OR DISCREPANCIES APPEAR ON THE PLAN, THEY MUST BE BROUGHT TO THE ATTENTION OF THE LANDSCAPE ARCHITECT BEFORE CONSTRUCTION OF THE IRRIGATION SYSTEM BEGINS.
- 3. LANDSCAPE INSTALLER SHALL PERFORM PRESSURE/GPM TEST AT POINT OF CONNECTION BEFORE INSTALLING IRRIGATION SYSTEM TO VERIFY PSI AND GPM FOR THE SITE.
- IRRIGATION SYSTEM HAS BEEN DESIGNED TO A MINIMUM DYNAMIC PRESSURE OF 75 PSI AT 50 GPM. IF THE PSI/GPM ARE LOWER THAN 75/50 THE LANDSCAPE ARCHITECT MUST BE NOTIFIED IMMEDIATELY.
- 5. THE CONTRACTOR SHALL FIELD VERIFY UTILITY LOCATIONS AND MAKE ANY NECESSARY FIELD ADJUSTMENTS WITH GENERAL CONTRACTOR. 6. THE LOCATION OF IRRIGATION EQUIPMENT IS APPROXIMATE AND SHALL BE LOCATED IN THE LANDSCAPE AREAS. ANY IRRIGATION EQUIPMENT AND PIPING SHOWN OUTSIDE OF LANDSCAPE AREAS ARE FOR GRAPHIC CLARITY ONLY.
- 7. THE LANDSCAPE CONTRACTOR SHALL PROVIDE TO OWNER AN ACCURATE AS-BUILT IRRIGATION PLAN WHEN THE WORK IS COMPLETED. AS-BUILT DOCUMENTS SHOULD BE UPDATED WEEKLY FOR ACCURATE RECORDING OF IRRIGATION SYSTEM.
- 8. VALVE LOCATIONS TO BE APPROVED BY LANDSCAPE ARCHITECT. VALVE BOX LIDS TO BE TAN IN GRAVEL AREAS AND GREEN IN SOD/SEED
- 9. ALL PLANTS WITHIN THE PROPERTY LINE SHALL BE IRRIGATED BY LOW FLOW POINT-SOURCE DRIP IRRIGATION SYSTEM.
- 10. ALL PLANTS WITHIN PUBLIC RIGHT-OF-WAY SHALL BE IRRIGATED BY BUBBLER IRRIGATION SYSTEM PER COA SPEC. ALL PLANTS WITHIN THE PUBLIC RIGHT-OF-WAY SHALL BE ZONED SEPARATELY FROM THE PLANTS WITHIN THE PROPERTY LINE.
- 11. POWER FOR IRRIGATION SYSTEM TO BE PROVIDED BY THE GENERAL CONTRACTOR. 110V POWER IS REQUIRED AT THE LOCATIONS OF THE IRRIGATION CONTROLLER AND BACKFLOW 12. BACKFLOW PREVENTER MUST BE TESTED AND
- CERTIFIED BEFORE FINAL ACCEPTANCE OF THE
- 13. CONTROLLER LOCATION IS APPROXIMATE AND THE FINAL LOCATION WILL BE DETERMINED IN THE FIELD.
- 14. SLEEVES TO BE INSTALLED, AS SHOWN PER PLAN, BEFORE HARDSCAPE IS INSTALLED. THE LANDSCAPE CONTRACTOR MUST BE GIVEN A MINIMUM OF 72 HOUR NOTICE BEFORE SLEEVE LOCATIONS ARE PAVED OVER.
- 15. WATER METER TO BE PROVIDED BY OTHERS.

www.yellowstonelandscape.com PO Box 10597 Albuquerque, NM 87184 505.898.9615

Date: <u>04/08/2024</u> Revisions:

04/29/2024

Drawn by: PL Reviewed by: CM

0

Scale: 1" = 20'

Sheet Title:

Irrigation Plan

Sheet Number:

SPEARS SCH80 PVC COMPACT BALL VALVE

TO BE LOCATED ON SITE

DRIP CONTROL VALVE - SHRUB

DRIP CONTROL VALVE - TREE

FLUSH CAP

NDS CEP900

DRIP EMITTER - SHRUB

DRIP EMITTER - TREE

(2) NDS TAE 20 DRIP EMITTERS

(6) NDS TAE 20 DRIP EMITTERS

PRESSURE REGULATOR. 5 GPM-20 GPM.

PRESSURE REGULATOR. 3 GPM-15 GPM.

RAIN BIRD XCZ-100-PRF, MEDIUM FLOW DRIP CONTROL KIT,

1IN. DV VALVE, 1IN. PRESSURE REGULATING FILTER, 40PSI

RAIN BIRD XCZ-100-PRF. MEDIUM FLOW DRIP CONTROL KIT,

1IN. DV VALVE, 1IN. PRESSURE REGULATING FILTER, 40PSI

MASTER VALVE 1" RAIN BIRD PEB. 1IN., 1-1/2IN., 2IN. PLASTIC INDUSTRIAL MASTER VALVES. LOW FLOW OPERATING CAPABILITY, GLOBE CONFIGURATION.

REDUCED PRESSURE BACKFLOW PREVENTER 1" FEBCO 825Y

CONTROLLER - RAIN BIRD ESP-LXD 50-200 STATION, 2-WIRE DECODER BASED CONTROLLER. (1) ESP-LXD 50-STATION, INDOOR/OUTDOOR, PLASTIC WALL-MOUNT ENCLOSURE. SYSTEM REQUIREMENTS: RAIN BIRD FD-XXX-TURF FIELD DECODERS, PAIGE ELECTRIC CABLE P7072D & RAIN BIRD WC20 DRY SPLICES ONLY. GROUND SYSTEM W/ (X) LSP-1TURF LINE SURGE PROTECTORS IN RAIN BIRD ROUND VALVE BOXES. INSTALL PER MANUFACTURERS RECOMMENDATIONS.

OUTPUT COMPATIBLE W/ALL IRRIGATION CONTROLLERS. FLOW RANGE: .86 GPM - 52 GPM.

WATER METER 1" IRRIGATION WATER METER

IRRIGATION LATERAL LINE: PVC SCHEDULE 40

------ IRRIGATION LATERAL LINE: A940 DRIP POLYLINE - SHRUBS IRRIGATION LATERAL LINE: A940RDS DRIP POLYLINE -

---- --- IRRIGATION MAINLINE: PVC SCHEDULE 40

\_\_\_\_\_ PIPE SLEEVE: PVC CLASS 200 SDR 21

Valve Callout Valve Number Valve Flow

**EMITTER PLACEMENT DETAIL** 

A. APPLIED ENGINEERING

B. FINISH GRADE

C. 24" WIRE LOOP