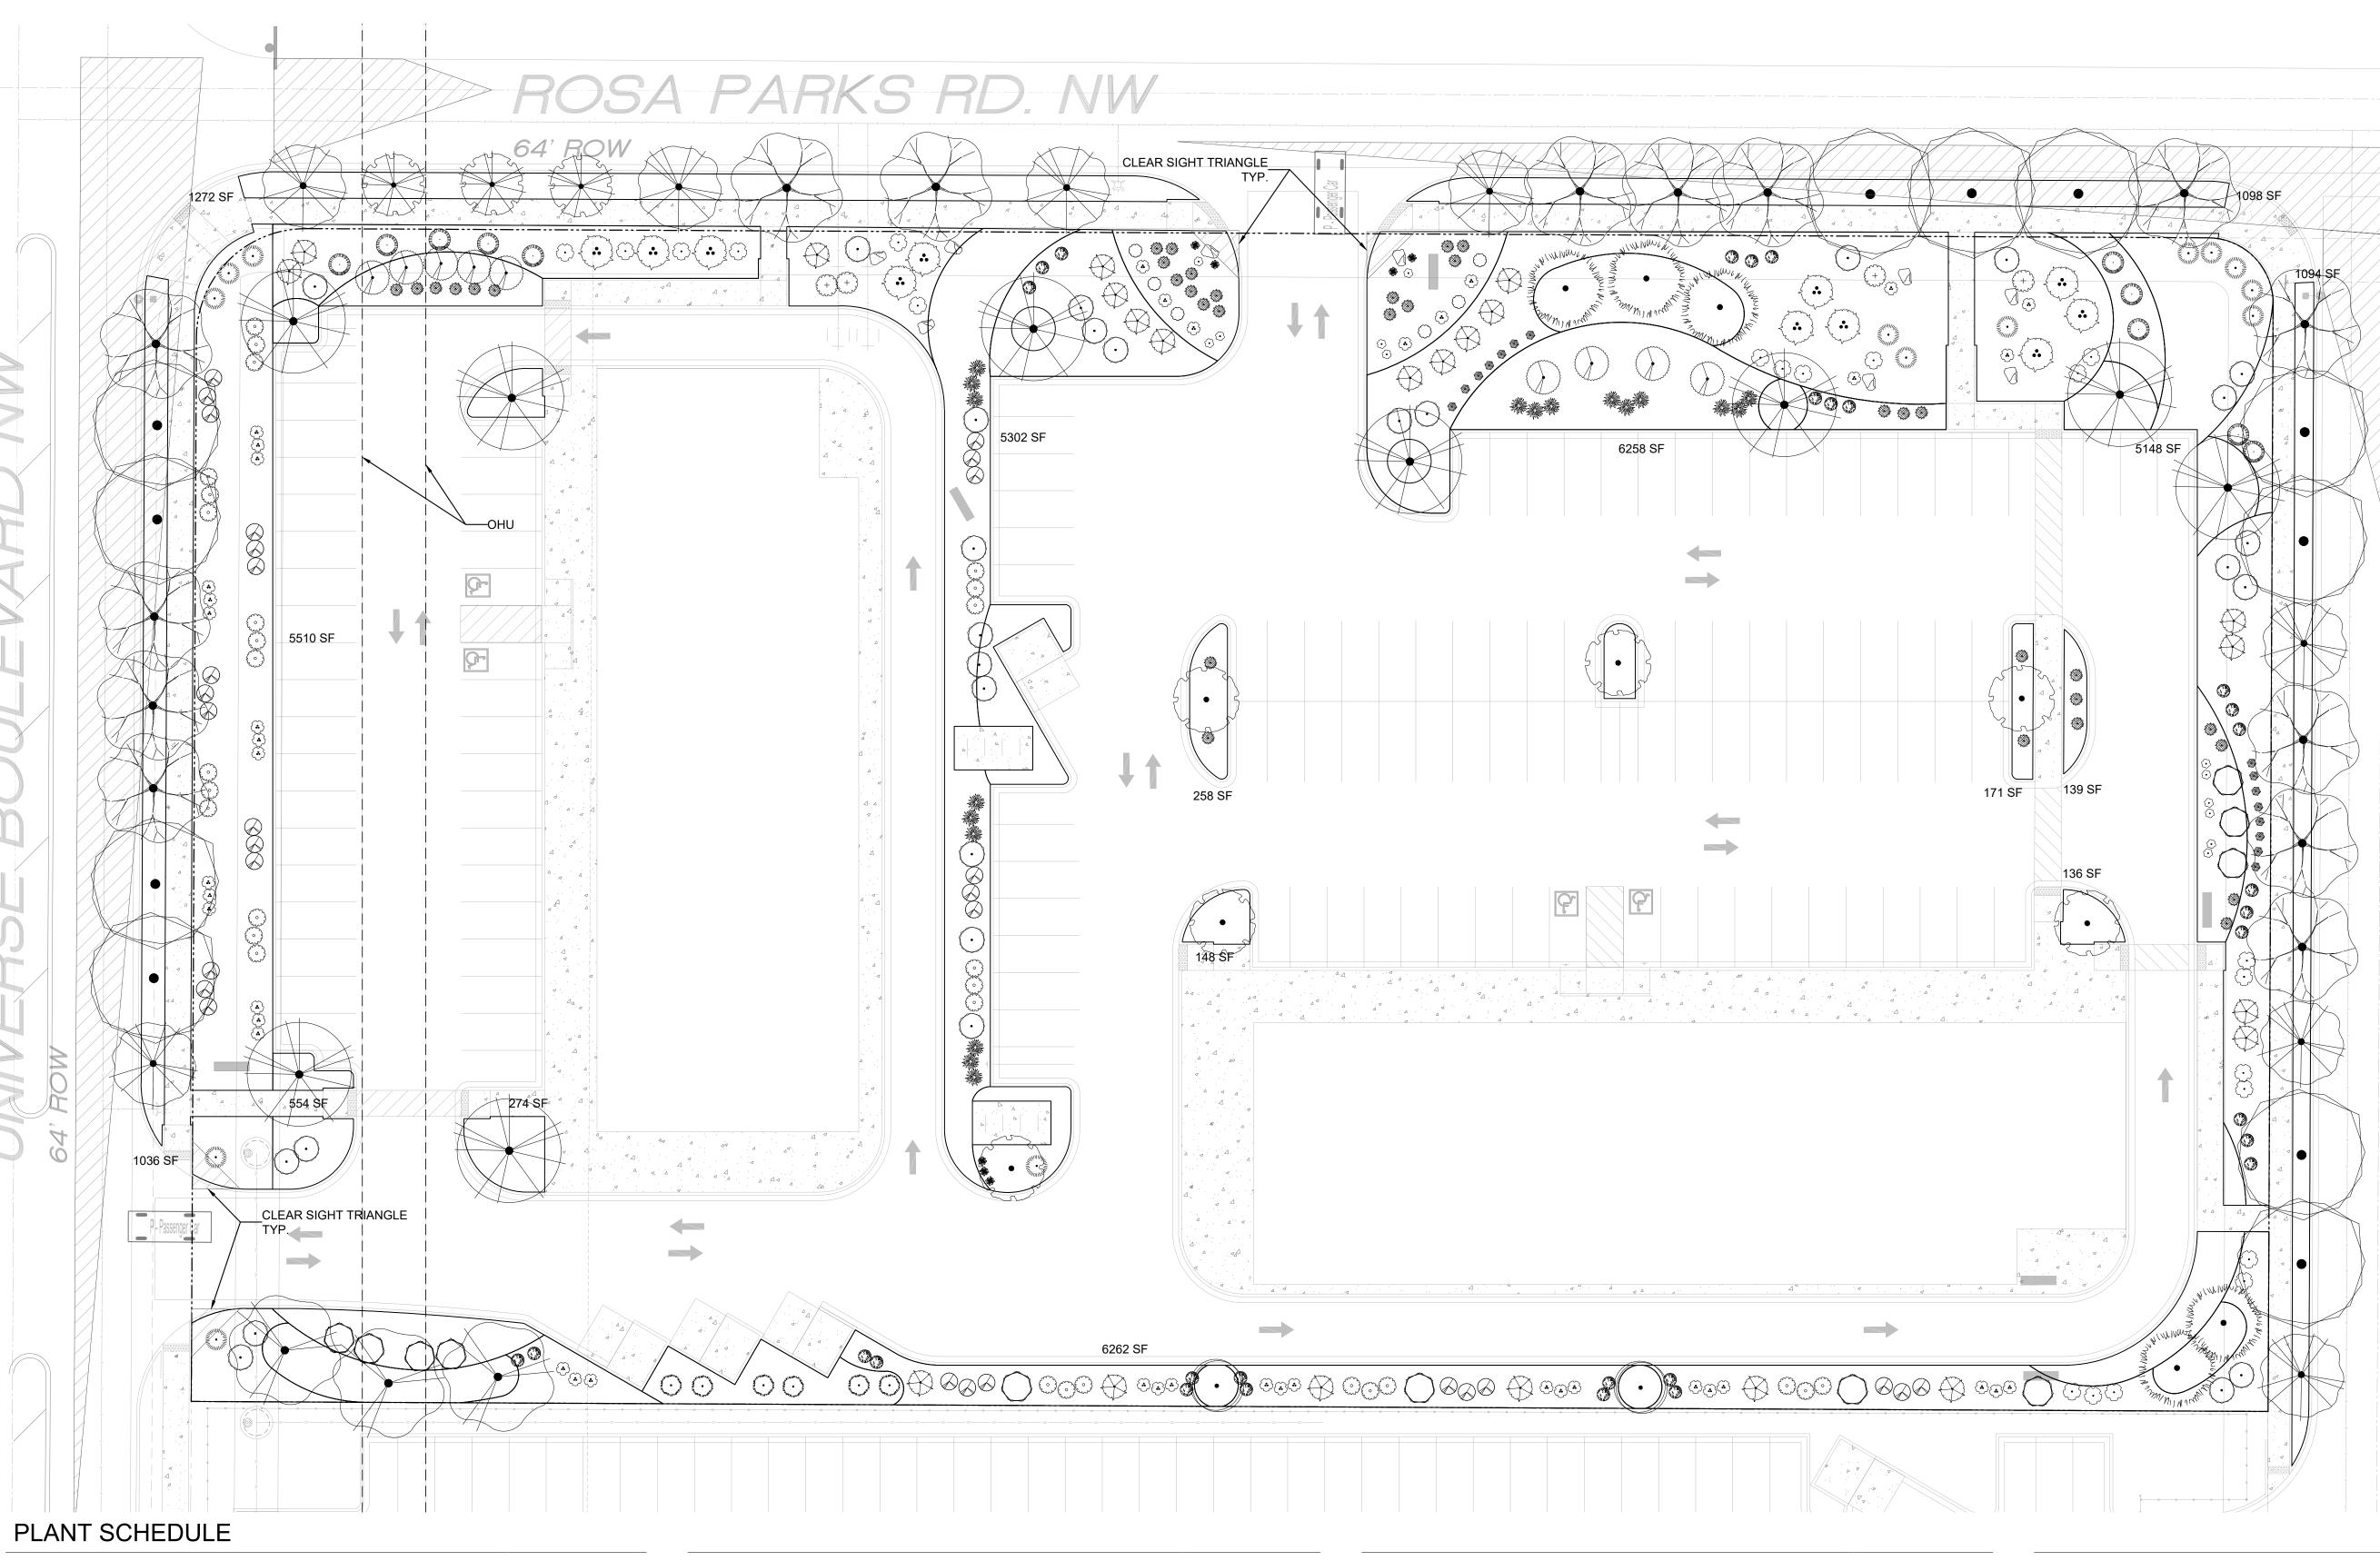

0

Sheet Title:

Material Plan

**Sheet Number:** 

| PLAIN          | 1 30 | HEDULE                                                       |            |              |                |                                                                                                                                                                                                                                                                                                                                                                                                                                                                                                                                                                                                                                                                                                                                                                                                                                                                                                                                                                                                                                                                                                                                                                                                                                                                                                                                                                                                                                                                                                                                                                                                                                                                                                                                                                                                                                                                                                                                                                                                                                                                                                                                |           |                                                                     |        |              |              |
|----------------|------|--------------------------------------------------------------|------------|--------------|----------------|--------------------------------------------------------------------------------------------------------------------------------------------------------------------------------------------------------------------------------------------------------------------------------------------------------------------------------------------------------------------------------------------------------------------------------------------------------------------------------------------------------------------------------------------------------------------------------------------------------------------------------------------------------------------------------------------------------------------------------------------------------------------------------------------------------------------------------------------------------------------------------------------------------------------------------------------------------------------------------------------------------------------------------------------------------------------------------------------------------------------------------------------------------------------------------------------------------------------------------------------------------------------------------------------------------------------------------------------------------------------------------------------------------------------------------------------------------------------------------------------------------------------------------------------------------------------------------------------------------------------------------------------------------------------------------------------------------------------------------------------------------------------------------------------------------------------------------------------------------------------------------------------------------------------------------------------------------------------------------------------------------------------------------------------------------------------------------------------------------------------------------|-----------|---------------------------------------------------------------------|--------|--------------|--------------|
| SYMBOL         | QTY  | BOTANICAL / COMMON NAME                                      | SIZE       | <u>H X W</u> | <u>H X W</u>   | SYMBOL                                                                                                                                                                                                                                                                                                                                                                                                                                                                                                                                                                                                                                                                                                                                                                                                                                                                                                                                                                                                                                                                                                                                                                                                                                                                                                                                                                                                                                                                                                                                                                                                                                                                                                                                                                                                                                                                                                                                                                                                                                                                                                                         | QTY       | BOTANICAL / COMMON NAME                                             | SIZE   | <u>H X W</u> | <u>H X W</u> |
| DECIDUOUS TREE |      |                                                              |            |              | EVERGREEN TREE |                                                                                                                                                                                                                                                                                                                                                                                                                                                                                                                                                                                                                                                                                                                                                                                                                                                                                                                                                                                                                                                                                                                                                                                                                                                                                                                                                                                                                                                                                                                                                                                                                                                                                                                                                                                                                                                                                                                                                                                                                                                                                                                                |           |                                                                     |        |              |              |
| •              | 11   | ACER NEGUNDO `SENSATION`<br>SENSATION BOX ELDER MAPLE        | 2" B&B     | 40` X 30`    | 600            | A CONTRACTOR OF THE PROPERTY O | 6         | JUNIPERUS CHINENSIS 'SPARTAN'<br>SPARTAN JUNIPER                    | 15 GAL | 20` X 5`     | 20           |
|                | 3    | CHILOPSIS LINEARIS<br>DESERT WILLOW                          | 25 GAL     | 20` X 25`    | 491            | William W. Working Control of the Co | 5         | PINUS ELDARICA<br>AFGHAN PINE                                       | 6`     | 40` X 18`    | 254          |
|                | 3    | CRATAEGUS AMBIGUA<br>RUSSIAN HAWTHORN                        | 2" B&B     | 20` X 15`    | 177            |                                                                                                                                                                                                                                                                                                                                                                                                                                                                                                                                                                                                                                                                                                                                                                                                                                                                                                                                                                                                                                                                                                                                                                                                                                                                                                                                                                                                                                                                                                                                                                                                                                                                                                                                                                                                                                                                                                                                                                                                                                                                                                                                | 8         | QUERCUS FUSIFORMIS<br>ESCARPMENT LIVE OAK                           | 2" B&B | 20` X 20`    | 314          |
|                |      | KOELREUTERIA PANICULATA                                      |            |              |                | DESERT A                                                                                                                                                                                                                                                                                                                                                                                                                                                                                                                                                                                                                                                                                                                                                                                                                                                                                                                                                                                                                                                                                                                                                                                                                                                                                                                                                                                                                                                                                                                                                                                                                                                                                                                                                                                                                                                                                                                                                                                                                                                                                                                       | ACCENT    | <u></u>                                                             |        |              |              |
|                | 9    | GOLDEN RAIN TREE                                             | 1 1/2" B&E | 3 25` X 25`  | 491            | <b>₹</b>                                                                                                                                                                                                                                                                                                                                                                                                                                                                                                                                                                                                                                                                                                                                                                                                                                                                                                                                                                                                                                                                                                                                                                                                                                                                                                                                                                                                                                                                                                                                                                                                                                                                                                                                                                                                                                                                                                                                                                                                                                                                                                                       | 11        | FOUQUIERIA SPLENDENS<br>OCOTILLO                                    | 5 GAL  | 12` X 8`     | 50           |
|                | 6    | PYRUS CALLERYANA `CLEVELAND SELECT`<br>CLEVELAND SELECT PEAR | 2" B&B     | 25` X 15`    | 177            | •                                                                                                                                                                                                                                                                                                                                                                                                                                                                                                                                                                                                                                                                                                                                                                                                                                                                                                                                                                                                                                                                                                                                                                                                                                                                                                                                                                                                                                                                                                                                                                                                                                                                                                                                                                                                                                                                                                                                                                                                                                                                                                                              | 43        | HESPERALOE PARVIFLORA<br>RED YUCCA                                  | 5 GAL  | 3, X 3,      | 7            |
|                |      |                                                              |            |              |                | PERENNIA                                                                                                                                                                                                                                                                                                                                                                                                                                                                                                                                                                                                                                                                                                                                                                                                                                                                                                                                                                                                                                                                                                                                                                                                                                                                                                                                                                                                                                                                                                                                                                                                                                                                                                                                                                                                                                                                                                                                                                                                                                                                                                                       | <u>AL</u> |                                                                     |        |              |              |
| ( • )          | 2    | QUERCUS ROBUR 'FASTIGIATA'<br>SKYROCKET® ENGLISH OAK         | 2" B&B     | 50` X 15`    | 177            |                                                                                                                                                                                                                                                                                                                                                                                                                                                                                                                                                                                                                                                                                                                                                                                                                                                                                                                                                                                                                                                                                                                                                                                                                                                                                                                                                                                                                                                                                                                                                                                                                                                                                                                                                                                                                                                                                                                                                                                                                                                                                                                                | 7         | ACHILLEA X `MOONSHINE`<br>MOONSHINE YARROW                          | 1 GAL  | 2` X 2`      | 3            |
|                |      | 5                                                            |            |              |                |                                                                                                                                                                                                                                                                                                                                                                                                                                                                                                                                                                                                                                                                                                                                                                                                                                                                                                                                                                                                                                                                                                                                                                                                                                                                                                                                                                                                                                                                                                                                                                                                                                                                                                                                                                                                                                                                                                                                                                                                                                                                                                                                | 6         | GAURA LINDHEIMERI 'WHIRLING BUTTERFLIES' WHIRLING BUTTERFLIES GAURA | 1 GAL  | 3, X 3,      | 7            |
|                | 14   | ULMUS PROPINQUA `EMERALD SUNSHINE`<br>EMERALD SUNSHINE ELM   | 2" B&B     | 35` X 25`    | 491            |                                                                                                                                                                                                                                                                                                                                                                                                                                                                                                                                                                                                                                                                                                                                                                                                                                                                                                                                                                                                                                                                                                                                                                                                                                                                                                                                                                                                                                                                                                                                                                                                                                                                                                                                                                                                                                                                                                                                                                                                                                                                                                                                | 12        | NEPETA X FAASSENII `SELECT BLUE` CATMINT                            | 1 GAL  | 1` X 2`      | 3            |
| ~              |      |                                                              |            |              |                |                                                                                                                                                                                                                                                                                                                                                                                                                                                                                                                                                                                                                                                                                                                                                                                                                                                                                                                                                                                                                                                                                                                                                                                                                                                                                                                                                                                                                                                                                                                                                                                                                                                                                                                                                                                                                                                                                                                                                                                                                                                                                                                                |           |                                                                     |        |              |              |

| SYMBOL                                                                                                                                                                                                                                                                                                                                                                                                                                                                                                                                                                                                                                                                                                                                                                                                                                                                                                                                                                                                                                                                                                                                                                                                                                                                                                                                                                                                                                                                                                                                                                                                                                                                                                                                                                                                                                                                                                                                                                                                                                                                                                                         | QTY     | BOTANICAL / COMMON NAME                                             | SIZE  | HXW      | <u>H</u> |
|--------------------------------------------------------------------------------------------------------------------------------------------------------------------------------------------------------------------------------------------------------------------------------------------------------------------------------------------------------------------------------------------------------------------------------------------------------------------------------------------------------------------------------------------------------------------------------------------------------------------------------------------------------------------------------------------------------------------------------------------------------------------------------------------------------------------------------------------------------------------------------------------------------------------------------------------------------------------------------------------------------------------------------------------------------------------------------------------------------------------------------------------------------------------------------------------------------------------------------------------------------------------------------------------------------------------------------------------------------------------------------------------------------------------------------------------------------------------------------------------------------------------------------------------------------------------------------------------------------------------------------------------------------------------------------------------------------------------------------------------------------------------------------------------------------------------------------------------------------------------------------------------------------------------------------------------------------------------------------------------------------------------------------------------------------------------------------------------------------------------------------|---------|---------------------------------------------------------------------|-------|----------|----------|
| ORNAMEN                                                                                                                                                                                                                                                                                                                                                                                                                                                                                                                                                                                                                                                                                                                                                                                                                                                                                                                                                                                                                                                                                                                                                                                                                                                                                                                                                                                                                                                                                                                                                                                                                                                                                                                                                                                                                                                                                                                                                                                                                                                                                                                        | NTAL GI | RASS                                                                |       |          |          |
|                                                                                                                                                                                                                                                                                                                                                                                                                                                                                                                                                                                                                                                                                                                                                                                                                                                                                                                                                                                                                                                                                                                                                                                                                                                                                                                                                                                                                                                                                                                                                                                                                                                                                                                                                                                                                                                                                                                                                                                                                                                                                                                                | 35      | BOUTELOUA GRACILIS 'BLONDE AMBITION'<br>BLONDE AMBITION BLUE GRAMA  | 1 GAL | 3, X 3,  | 7        |
|                                                                                                                                                                                                                                                                                                                                                                                                                                                                                                                                                                                                                                                                                                                                                                                                                                                                                                                                                                                                                                                                                                                                                                                                                                                                                                                                                                                                                                                                                                                                                                                                                                                                                                                                                                                                                                                                                                                                                                                                                                                                                                                                | 15      | CALAMAGROSTIS X ACUTIFLORA `KARL<br>FOERSTER`<br>FEATHER REED GRASS | 1 GAL | 30" X 2` | 3        |
| DECIDUO                                                                                                                                                                                                                                                                                                                                                                                                                                                                                                                                                                                                                                                                                                                                                                                                                                                                                                                                                                                                                                                                                                                                                                                                                                                                                                                                                                                                                                                                                                                                                                                                                                                                                                                                                                                                                                                                                                                                                                                                                                                                                                                        | US SHF  | RUBS                                                                |       |          |          |
|                                                                                                                                                                                                                                                                                                                                                                                                                                                                                                                                                                                                                                                                                                                                                                                                                                                                                                                                                                                                                                                                                                                                                                                                                                                                                                                                                                                                                                                                                                                                                                                                                                                                                                                                                                                                                                                                                                                                                                                                                                                                                                                                | 11      | BUDDLEJA DAVIDII<br>BUTTERFLY BUSH                                  | 5 GAL | 5` X 7`  | 38       |
| 13 33 33 33 33 33 33 33 33 33 33 33 33 3                                                                                                                                                                                                                                                                                                                                                                                                                                                                                                                                                                                                                                                                                                                                                                                                                                                                                                                                                                                                                                                                                                                                                                                                                                                                                                                                                                                                                                                                                                                                                                                                                                                                                                                                                                                                                                                                                                                                                                                                                                                                                       | 30      | CARYOPTERIS X CLANDONENSIS `DARK KNIGHT`<br>BLUE MIST SPIREA        | 5 GAL | 3, X 3,  | 7        |
| $\bigcirc$                                                                                                                                                                                                                                                                                                                                                                                                                                                                                                                                                                                                                                                                                                                                                                                                                                                                                                                                                                                                                                                                                                                                                                                                                                                                                                                                                                                                                                                                                                                                                                                                                                                                                                                                                                                                                                                                                                                                                                                                                                                                                                                     | 28      | RHUS AROMATICA `GRO-LOW`<br>GRO-LOW FRAGRANT SUMAC                  | 5 GAL | 2` X 6`  | 28       |
|                                                                                                                                                                                                                                                                                                                                                                                                                                                                                                                                                                                                                                                                                                                                                                                                                                                                                                                                                                                                                                                                                                                                                                                                                                                                                                                                                                                                                                                                                                                                                                                                                                                                                                                                                                                                                                                                                                                                                                                                                                                                                                                                | 9       | ROSA WOODSII<br>MOUNTAIN ROSE                                       | 5 GAL | 6, X 8,  | 50       |
| EVERGRE                                                                                                                                                                                                                                                                                                                                                                                                                                                                                                                                                                                                                                                                                                                                                                                                                                                                                                                                                                                                                                                                                                                                                                                                                                                                                                                                                                                                                                                                                                                                                                                                                                                                                                                                                                                                                                                                                                                                                                                                                                                                                                                        | EN SH   | RUBS                                                                |       |          |          |
|                                                                                                                                                                                                                                                                                                                                                                                                                                                                                                                                                                                                                                                                                                                                                                                                                                                                                                                                                                                                                                                                                                                                                                                                                                                                                                                                                                                                                                                                                                                                                                                                                                                                                                                                                                                                                                                                                                                                                                                                                                                                                                                                | 21      | ARTEMISIA FILIFOLIA<br>SAND SAGEBRUSH                               | 5 GAL | 4` X 4`  | 13       |
|                                                                                                                                                                                                                                                                                                                                                                                                                                                                                                                                                                                                                                                                                                                                                                                                                                                                                                                                                                                                                                                                                                                                                                                                                                                                                                                                                                                                                                                                                                                                                                                                                                                                                                                                                                                                                                                                                                                                                                                                                                                                                                                                | 22      | CYTISUS SCOPARIUS `ALL GOLD`<br>SCOTCH BROOM                        | 5 GAL | 4` X 6`  | 28       |
| A CONTRACTOR OF THE CONTRACTOR | 30      | ERICAMERIA LARICIFOLIA<br>TURPENTINE BUSH                           | 5 GAL | 3` X 4`  | 13       |
| Lund                                                                                                                                                                                                                                                                                                                                                                                                                                                                                                                                                                                                                                                                                                                                                                                                                                                                                                                                                                                                                                                                                                                                                                                                                                                                                                                                                                                                                                                                                                                                                                                                                                                                                                                                                                                                                                                                                                                                                                                                                                                                                                                           | 4       | ERICAMERIA NAUSEOSA<br>CHAMISA                                      | 5 GAL | 5` X 5`  | 20       |

| SYMBOL | QTY | BOTANICAL / COMMON NAME                       | SIZE  | <u>H X W</u> | <u>H X W</u> |
|--------|-----|-----------------------------------------------|-------|--------------|--------------|
| •      | 14  | JUNIPERUS SABINA 'BUFFALO'<br>BUFFALO JUNIPER | 5 GAL | 2` X 5`      | 20           |
|        | 10  | PINUS MUGO<br>MUGO PINE                       | 5 GAL | 4` X 5`      | 20           |
|        | 30  | RHAPHIOLEPIS INDICA<br>INDIAN HAWTHORN        | 5 GAL | 3` X 4`      | 13           |
|        | 18  | ROSMARINUS OFFICINALIS `ARP`<br>ARP ROSEMARY  | 5 GAL | 6` X 4`      | 13           |
|        |     |                                               |       |              |              |

505.898.9615

Date: <u>04/08/2024</u> Revisions: 04/29/2024 05/02/2024

Drawn by: PL

Reviewed by: <u>CM</u>

Scale: 1" = 20'

Sheet Title:

Planting Plan

Sheet Number: