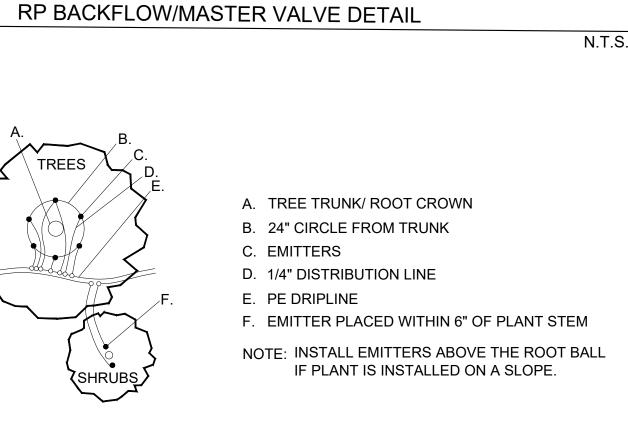

OLLER - RAIN BIRD ESP-LXD 50-200 STATION, 2-WIRE DECODER BASED CONTROLLER. (1) ESP-LXD 50-STATION, INDOOR/OUTDOOR, PLASTIC WALL-MOUNT ENCLOSURE. SYSTEM REQUIREMENTS: RAIN BIRD FD-XXX-TURF FIELD DECODERS, PAIGE ELECTRIC CABLE P7072D & RAIN BIRD WC20 DRY SPLICES ONLY. GROUND SYSTEM W/ (X) LSP-1TURF LINE SURGE PROTECTORS IN RAIN BIRD ROUND VALVE BOXES. INSTALL PER MANUFACTURERS RECOMMENDATIONS.

OUTPUT COMPATIBLE W/ALL IRRIGATION CONTROLLERS. FLOW RANGE: .86 GPM - 52 GPM.

WATER METER 1" IRRIGATION WATER METER

IRRIGATION LATERAL LINE: PVC SCHEDULE 40

------ IRRIGATION LATERAL LINE: A940 DRIP POLYLINE - SHRUBS IRRIGATION LATERAL LINE: A940RDS DRIP POLYLINE -

---- --- IRRIGATION MAINLINE: PVC SCHEDULE 40

\_\_\_\_\_ PIPE SLEEVE: PVC CLASS 200 SDR 21

Valve Callout Valve Number Valve Flow







**EMITTER PLACEMENT DETAIL** 





A. APPLIED ENGINEERING

B. FINISH GRADE

C. 24" WIRE LOOP

**EQUAL** 

N.T.S.

D. AUTOMATIC VALVE

EXTENSIONS AS NEEDED

SEE IRRIGATION LEGEND.

E. DRY SPLICE CONNECTOR OR

PRODUCTS 1320 VALVE BOX WITH

MAINLINE ISOLATION VALVE DETAIL

- A. APPLIED ENGINEERING PRODUCTS 910 ROUND VALVE BOX WITH EXTENSIONS AS NEEDED
- B. FINISH GRADE
- C. SCH. 80 UTILITY BALL VALVE

F. "WYE" STRAINER

OF FILTER

H. 8" X 8" X 16" CMU

DRIP VALVE WITH FILTER & PRESSURE REGULATOR

STRAINER SHALL BE INSTALLED

MAINTENANCE AND REPLACEMENT

TO PROVIDE ACCESS FOR

G. LATERAL LINE/24" BURY

CONCRETE BLOCK

I. MASTERLINE/24" BURY

J. 4" LAYER OF 3/4" GRAVEL

K. PRESSURE REGULATOR

M. SCH. 40 PVC LATERAL LINE

L. SCH. 80 TRUE UNION BALL VALVE

N.T.S.

- D. MAINLINE/24" BURY
- E.