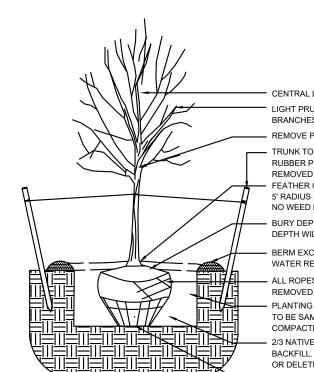

TREE PLANTING DETAIL

 CENTRAL LEADER (IF EXISTING) TO BE LEFT UNPRUNED LIGHT PRUNING IF NEEDED. RUBBING, CROSSED OR DAMAGED REMOVE PLANT IDENTIFICATION TAGS BEFORE JOB IS COMPLETE - TRUNK TO BE STAKED WITH (2) WOODEN TREE STAKES WITH RUBBER PROTECTION AT TRUNK. STAKES AND TIES TO BE REMOVED AFTER ONE YEAR FEATHER ORGANIC MULCH TO A 2" DEPTH OVER PLANT ROOTBALL, 5' RADIUS FROM TRUNK, KEEP MULCH 2" AWAY FROM TRUNK. NO WEED BARRIER OVER ROOTBALL - BURY DEPTH OF TREE IS AT ROOT FLARE AND HOLE DEPTH WILL BE ADJUSTED ACCORDING TO ROOTBALL HEIGHT BERM EXCAVATED SOIL AROUND EDGE OF PLANTING PIT TO AID IN WATER RETENTION OVER ROOTBALL ALL ROPES REMOVED, TOP HALF OF BURLAP AND WIRE BASKET REMOVED, BURLAP SLIT FOR ROOT EXTENSION - PLANTING PIT TO BE 2-3 TIMES WIDTH OF ROOT BALL, DEPTH OF PIT TO BE SAME AS ROOT BALL HEIGHT. SIDES OF PIT NOT TO BE OVERLY COMPACTED TO ALLOW ROOT GROWTH BEYOND PLANTING PIT 2/3 NATIVE SOIL AND 1/3 COMPOSTED SOIL AMENDMENT TO BE USED AS BACKFILL, AMENDMENT TO BE WELL COMPOSTED AND FREE OF DEBRIS

OR DELETERIOUS MATERIALS. UNDISTURBED PIT BOTTOM FOR ROOTBALL BASE

5' RADIUS

AROUND TRUNK