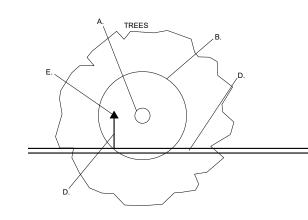

N.T.S.

N.T.S.

A. CONTROLLER (see plan for model)

- B. 2" PVC SCH. 40 CONDUIT AND FITTINGS
- E. 1" PVC SCH. 40 CONDUIT AND FITTINGS TO POWER SUPPLY

**BUBBLER PLACEMENT DETAIL** 

A. TREE TRUNK/ ROOT CROWN B. 36" DIA BERM AROUND TREE C. 24" DIA BERM AROUND SHRUB D. PVC LATERAL PIPE (SIZE VARIES)

E. BUBBLER PLACED 6" INSIDE BERM

NOTE: INSTALL BUBBLER(S) ABOVE THE ROOT BALL IF PLANT IS INSTALLED ON A SLOPE.

N.T.S.

A. FINISH GRADE

B. POP-UP SPRAY SPRINKLER: RAIN BIRD 1804-SAM-PRS BODY WITH RAINBIRD R-VAN NOZZLE