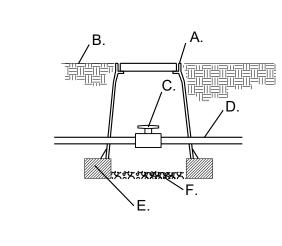

**EQUAL** 

N.T.S.

D. AUTOMATIC VALVE

EXTENSIONS AS NEEDED

SEE IRRIGATION LEGEND.

E. DRY SPLICE CONNECTOR OR

PRODUCTS 1320 VALVE BOX WITH

MAINLINE ISOLATION VALVE DETAIL

- A. APPLIED ENGINEERING PRODUCTS 910 ROUND VALVE BOX WITH EXTENSIONS AS NEEDED
- B. FINISH GRADE
- C. SCH. 80 UTILITY BALL VALVE

F. "WYE" STRAINER

OF FILTER

H. 8" X 8" X 16" CMU

DRIP VALVE WITH FILTER & PRESSURE REGULATOR

STRAINER SHALL BE INSTALLED

MAINTENANCE AND REPLACEMENT

TO PROVIDE ACCESS FOR

G. LATERAL LINE/24" BURY

CONCRETE BLOCK

I. MASTERLINE/24" BURY

J. 4" LAYER OF 3/4" GRAVEL

K. PRESSURE REGULATOR

M. SCH. 40 PVC LATERAL LINE

L. SCH. 80 TRUE UNION BALL VALVE

N.T.S.

- D. MAINLINE/24" BURY
- E. 8" X 8" X 16" CMU
- CONCRETE BLOCK F. 4" LAYER OF 3/4" GRAVEL

- A. APPLIED ENGINEERING PRODUCTS 910 ROUND VALVE BOX WITH EXTENSIONS AS NEEDED
- B. FINISH GRADE
- C. SCH. 80 UTILITY BALL VALVE
- D. MAINLINE/24" BURY E. 8" X 8" X 16" CMU
- CONCRETE BLOCK F. 3/4" GRAVEL SUMP UNDER MANUAL DRAIN TO BE A