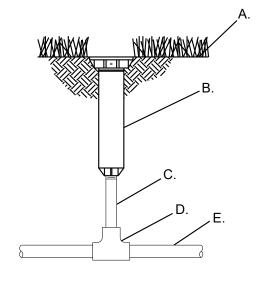

- A. APPLIED ENGINEERING PRODUCTS 910 ROUND VALVE BOX WITH EXTENSIONS AS NEEDED
- B. FINISH GRADE
- C. SCH. 80 UTILITY BALL VALVE

F. "WYE" STRAINER

OF FILTER

H. 8" X 8" X 16" CMU

DRIP VALVE WITH FILTER & PRESSURE REGULATOR

STRAINER SHALL BE INSTALLED

MAINTENANCE AND REPLACEMENT

TO PROVIDE ACCESS FOR

G. LATERAL LINE/24" BURY

CONCRETE BLOCK

I. MASTERLINE/24" BURY

J. 4" LAYER OF 3/4" GRAVEL

K. PRESSURE REGULATOR

M. SCH. 40 PVC LATERAL LINE

L. SCH. 80 TRUE UNION BALL VALVE

N.T.S.

- D. MAINLINE/24" BURY
- E. 8" X 8" X 16" CMU
- CONCRETE BLOCK F. 4" LAYER OF 3/4" GRAVEL

- A. APPLIED ENGINEERING PRODUCTS 910 ROUND VALVE BOX WITH EXTENSIONS AS NEEDED
- B. FINISH GRADE
- C. SCH. 80 UTILITY BALL VALVE
- D. MAINLINE/24" BURY E. 8" X 8" X 16" CMU
- CONCRETE BLOCK F. 3/4" GRAVEL SUMP UNDER MANUAL DRAIN TO BE A