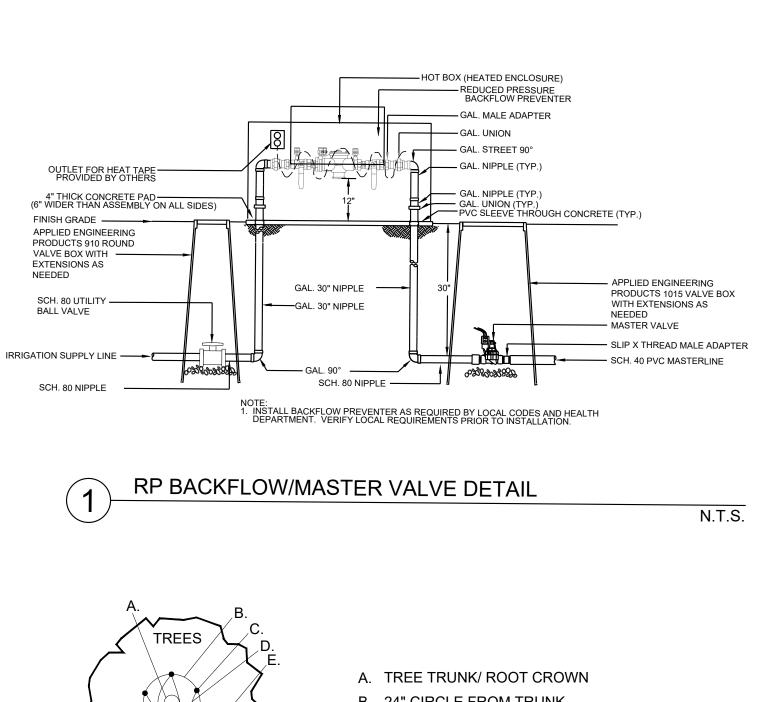

REDUCED PRESSURE BACKFLOW PREVENTER 1" FEBCO 825Y

CONTROLLER - RAIN BIRD ESP-LXD 50-200 STATION, 2-WIRE DECODER BASED CONTROLLER. (1) ESP-LXD 50-STATION, INDOOR/OUTDOOR, PLASTIC WALL-MOUNT ENCLOSURE. SYSTEM REQUIREMENTS: RAIN BIRD FD-XXX-TURF FIELD DECODERS, PAIGE ELECTRIC CABLE P7072D & RAIN BIRD WC20 DRY SPLICES ONLY. GROUND SYSTEM W/ (X) LSP-1TURF LINE SURGE PROTECTORS IN RAIN BIRD ROUND VALVE BOXES. INSTALL PER MANUFACTURERS RECOMMENDATIONS.

OUTPUT COMPATIBLE W/ALL IRRIGATION CONTROLLERS. FLOW RANGE: .86 GPM - 52 GPM.

WATER METER 1" IRRIGATION WATER METER

IRRIGATION LATERAL LINE: PVC SCHEDULE 40

------ IRRIGATION LATERAL LINE: A940 DRIP POLYLINE - SHRUBS IRRIGATION LATERAL LINE: A940RDS DRIP POLYLINE -

---- --- IRRIGATION MAINLINE: PVC SCHEDULE 40

\_\_\_\_\_ PIPE SLEEVE: PVC CLASS 200 SDR 21

Valve Callout Valve Number Valve Flow

**EMITTER PLACEMENT DETAIL** 

A. APPLIED ENGINEERING

B. FINISH GRADE

C. 24" WIRE LOOP

**EQUAL** 

N.T.S.

D. AUTOMATIC VALVE

EXTENSIONS AS NEEDED

SEE IRRIGATION LEGEND.

E. DRY SPLICE CONNECTOR OR

PRODUCTS 1320 VALVE BOX WITH

MAINLINE ISOLATION VALVE DETAIL

- A. APPLIED ENGINEERING PRODUCTS 910 ROUND VALVE BOX WITH EXTENSIONS AS NEEDED
- B. FINISH GRADE
- C. SCH. 80 UTILITY BALL VALVE

F. "WYE" STRAINER

OF FILTER

H. 8" X 8" X 16" CMU

DRIP VALVE WITH FILTER & PRESSURE REGULATOR

STRAINER SHALL BE INSTALLED

MAINTENANCE AND REPLACEMENT

TO PROVIDE ACCESS FOR

G. LATERAL LINE/24" BURY

CONCRETE BLOCK

I. MASTERLINE/24" BURY

J. 4" LAYER OF 3/4" GRAVEL

K. PRESSURE REGULATOR

M. SCH. 40 PVC LATERAL LINE

L. SCH. 80 TRUE UNION BALL VALVE

N.T.S.

- D. MAINLINE/24" BURY
- E. 8" X 8" X 16" CMU
- CONCRETE BLOCK F. 4" LAYER OF 3/4" GRAVEL

- A. APPLIED ENGINEERING PRODUCTS 910 ROUND VALVE BOX WITH EXTENSIONS AS NEEDED
- B. FINISH GRADE
- C. SCH. 80 UTILITY BALL VALVE
- D. MAINLINE/24" BURY E. 8" X 8" X 16" CMU
- CONCRETE BLOCK F. 3/4" GRAVEL SUMP UNDER MANUAL DRAIN TO BE A