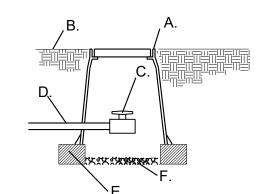

**EQUAL** 

N.T.S.

D. AUTOMATIC VALVE

EXTENSIONS AS NEEDED

SEE IRRIGATION LEGEND.

E. DRY SPLICE CONNECTOR OR

PRODUCTS 1320 VALVE BOX WITH

MAINLINE ISOLATION VALVE DETAIL

- A. APPLIED ENGINEERING PRODUCTS 910 ROUND VALVE BOX WITH EXTENSIONS AS NEEDED
- B. FINISH GRADE
- C. SCH. 80 UTILITY BALL VALVE

F. "WYE" STRAINER

OF FILTER

H. 8" X 8" X 16" CMU

DRIP VALVE WITH FILTER & PRESSURE REGULATOR

STRAINER SHALL BE INSTALLED

MAINTENANCE AND REPLACEMENT

TO PROVIDE ACCESS FOR

G. LATERAL LINE/24" BURY

CONCRETE BLOCK

I. MASTERLINE/24" BURY

J. 4" LAYER OF 3/4" GRAVEL

K. PRESSURE REGULATOR

M. SCH. 40 PVC LATERAL LINE

L. SCH. 80 TRUE UNION BALL VALVE

N.T.S.

- D. MAINLINE/24" BURY
- E. 8" X 8" X 16" CMU
- CONCRETE BLOCK F. 4" LAYER OF 3/4" GRAVEL

- A. APPLIED ENGINEERING PRODUCTS 910 ROUND VALVE BOX WITH EXTENSIONS AS NEEDED
- B. FINISH GRADE
- C. SCH. 80 UTILITY BALL VALVE
- D. MAINLINE/24" BURY E. 8" X 8" X 16" CMU
- CONCRETE BLOCK F. 3/4" GRAVEL SUMP UNDER MANUAL DRAIN TO BE A