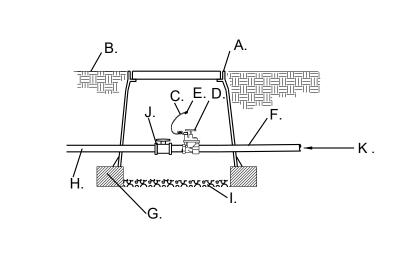

- A. APPLIED ENGINEERING PRODUCTS 910 ROUND VALVE BOX WITH EXTENSIONS AS NEEDED
- B. FINISH GRADE
- C. SCH. 80 UTILITY BALL VALVE

F. "WYE" STRAINER

OF FILTER

H. 8" X 8" X 16" CMU

DRIP VALVE WITH FILTER & PRESSURE REGULATOR

STRAINER SHALL BE INSTALLED

MAINTENANCE AND REPLACEMENT

TO PROVIDE ACCESS FOR

G. LATERAL LINE/24" BURY

CONCRETE BLOCK

I. MASTERLINE/24" BURY

J. 4" LAYER OF 3/4" GRAVEL

K. PRESSURE REGULATOR

M. SCH. 40 PVC LATERAL LINE

L. SCH. 80 TRUE UNION BALL VALVE

N.T.S.

- D. MAINLINE/24" BURY
- E. 8" X 8" X 16" CMU
- CONCRETE BLOCK F. 4" LAYER OF 3/4" GRAVEL

- A. APPLIED ENGINEERING PRODUCTS 910 ROUND VALVE BOX WITH EXTENSIONS AS NEEDED
- B. FINISH GRADE
- C. SCH. 80 UTILITY BALL VALVE
- D. MAINLINE/24" BURY E. 8" X 8" X 16" CMU
- CONCRETE BLOCK F. 3/4" GRAVEL SUMP UNDER MANUAL DRAIN TO BE A