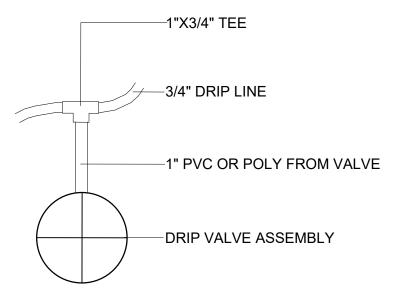

OUTPUT COMPATIBLE W/ALL IRRIGATION CONTROLLERS. FLOW RANGE: .86 GPM - 52 GPM.

WATER METER 1" IRRIGATION WATER METER

IRRIGATION LATERAL LINE: PVC SCHEDULE 40

------ IRRIGATION LATERAL LINE: A940 DRIP POLYLINE - SHRUBS IRRIGATION LATERAL LINE: A940RDS DRIP POLYLINE -

---- --- IRRIGATION MAINLINE: PVC SCHEDULE 40

\_\_\_\_\_ PIPE SLEEVE: PVC CLASS 200 SDR 21

Valve Callout Valve Number Valve Flow

**EMITTER PLACEMENT DETAIL** 

A. APPLIED ENGINEERING

B. FINISH GRADE

C. 24" WIRE LOOP