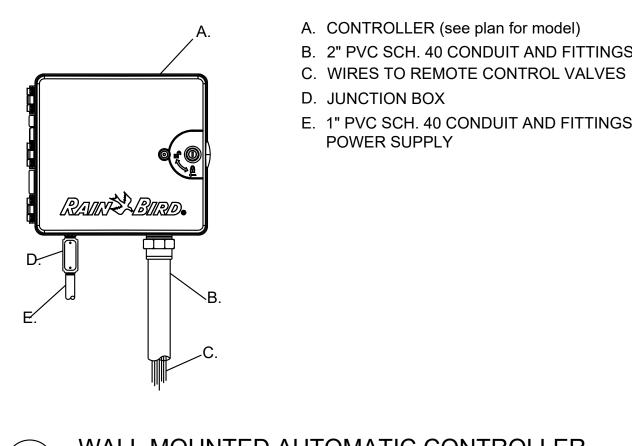

N.T.S.

N.T.S.

A. CONTROLLER (see plan for model)

- B. 2" PVC SCH. 40 CONDUIT AND FITTINGS
- E. 1" PVC SCH. 40 CONDUIT AND FITTINGS TO POWER SUPPLY

**BUBBLER PLACEMENT DETAIL** 

A. TREE TRUNK/ ROOT CROWN B. 36" DIA BERM AROUND TREE C. 24" DIA BERM AROUND SHRUB D. PVC LATERAL PIPE (SIZE VARIES)