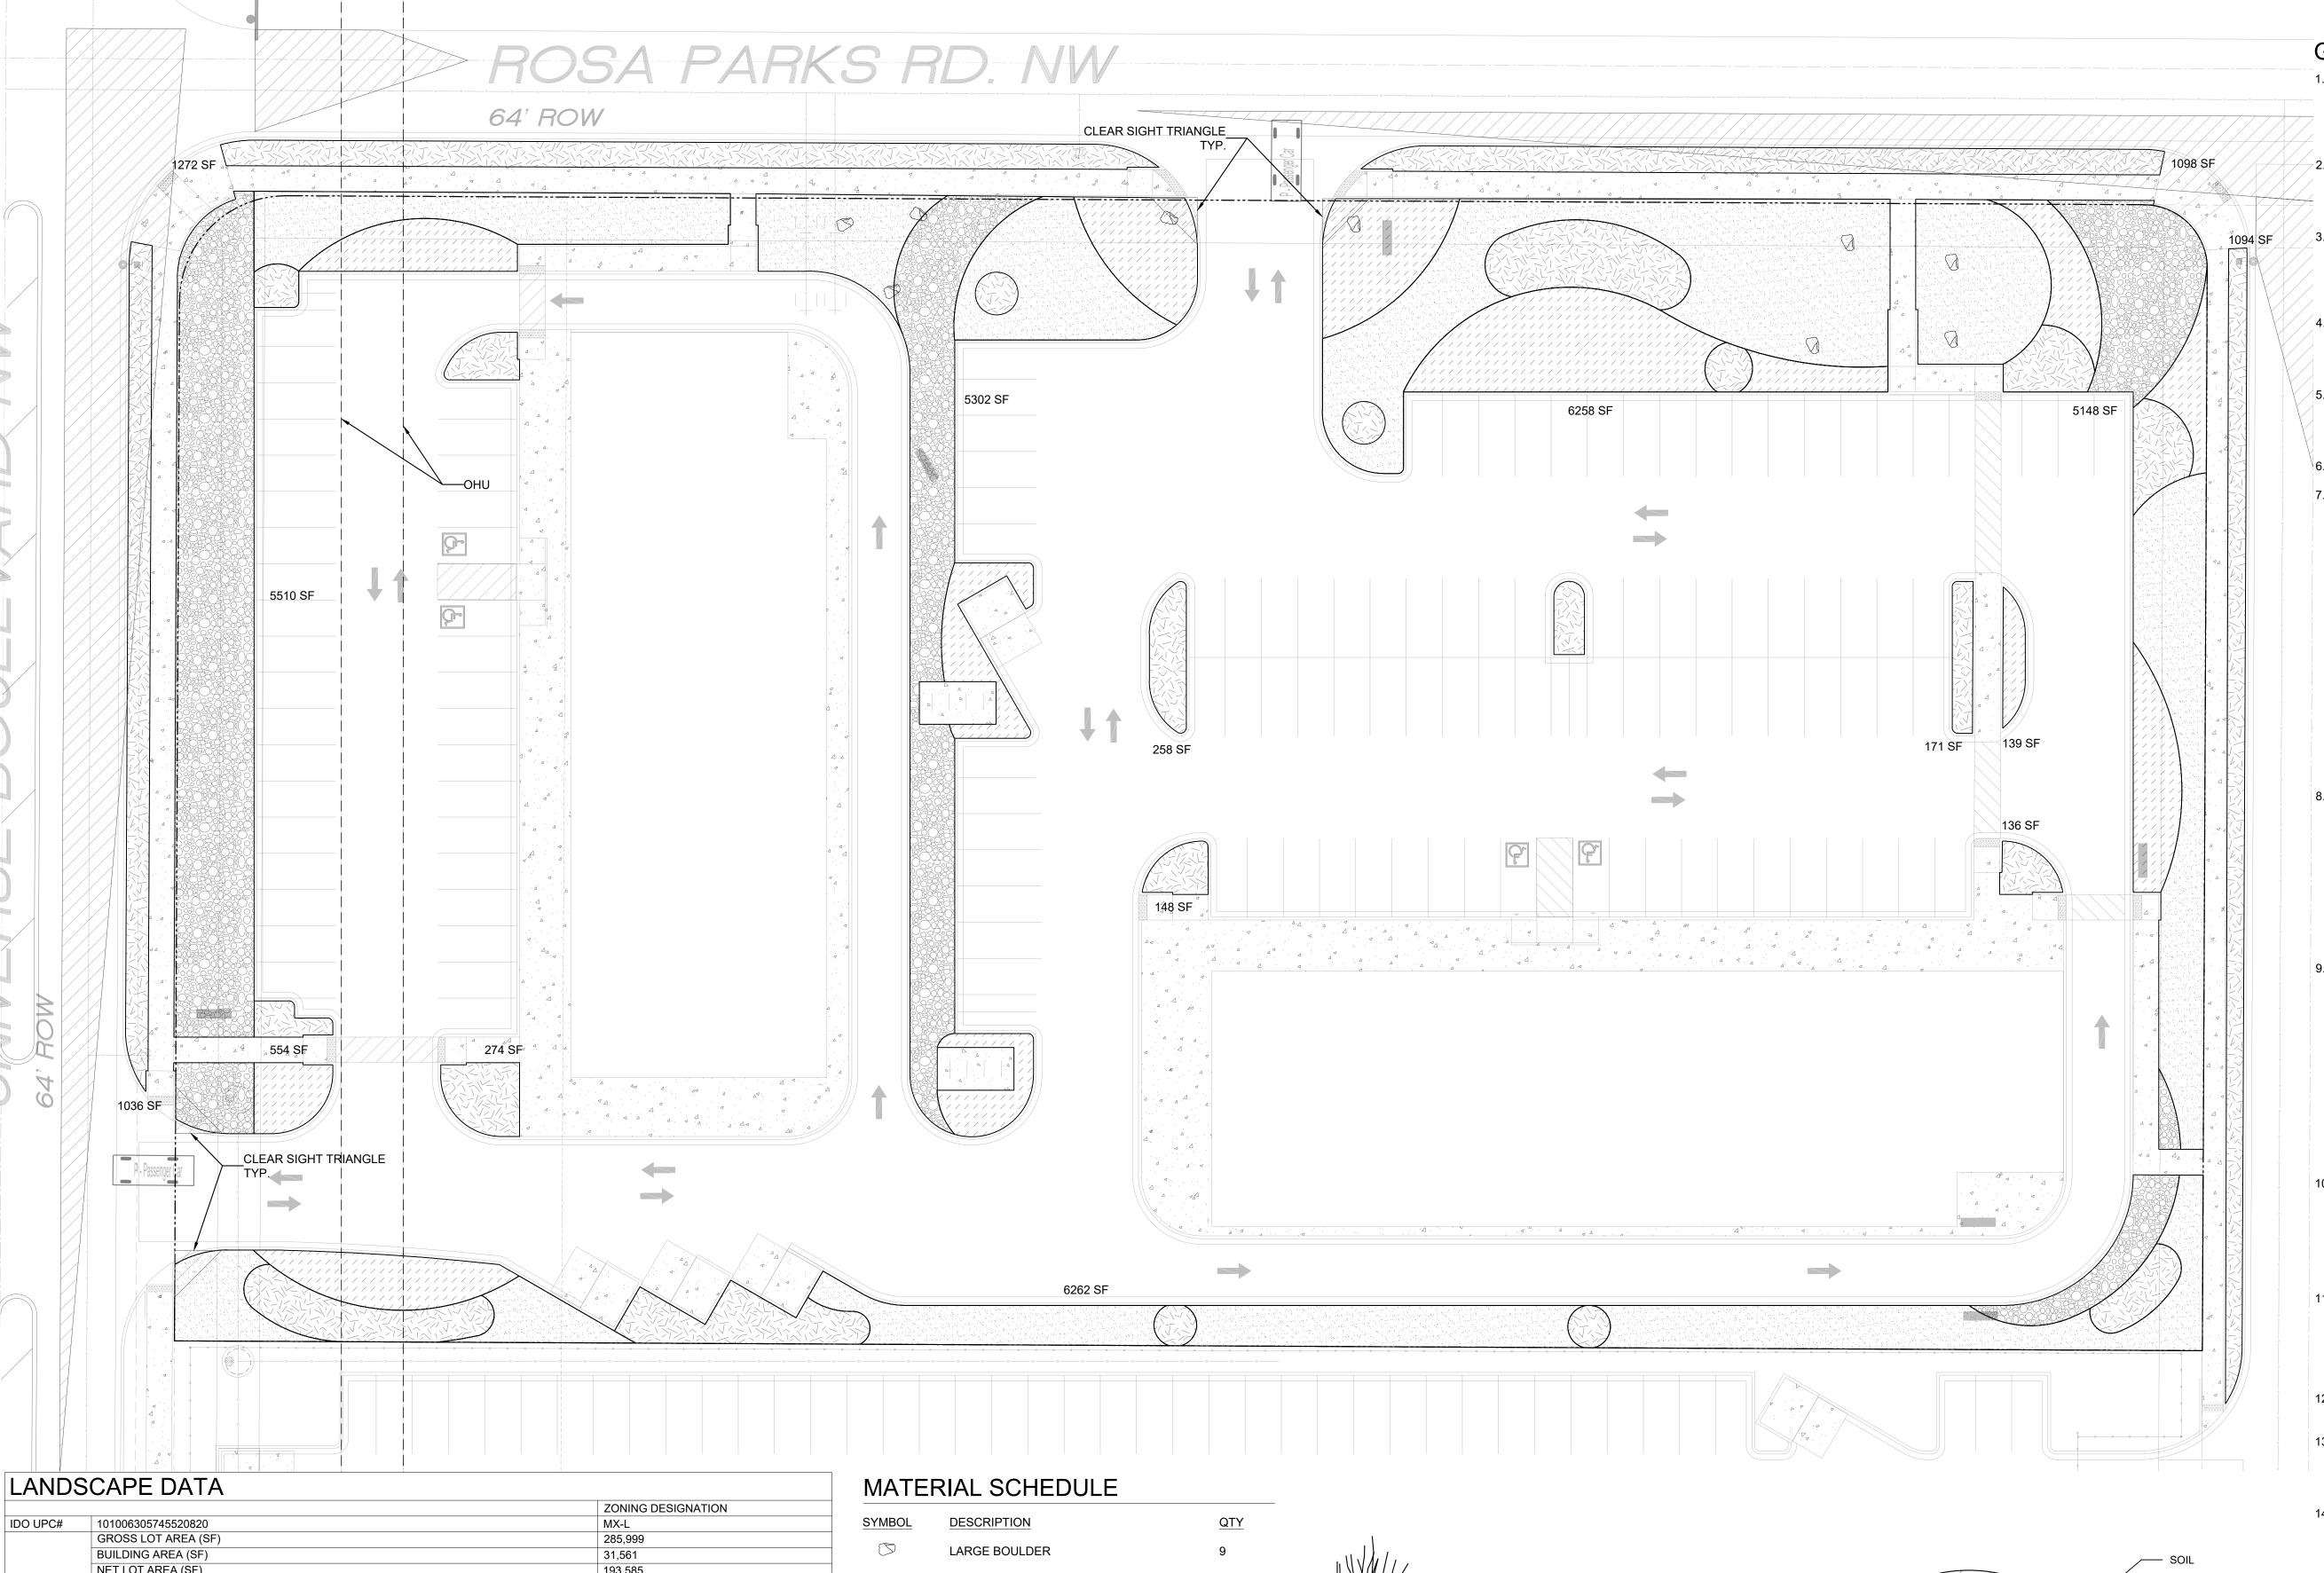

### **NET LOT AREA (SF)** 193,585 MINIMUM LANDSCAPE REQUIRED PROVIDED AREA (SF) - MINIMUM 15 % OF NET LOT AREA\* 29,038 35,454 18% TOTAL VEGETATIVE COVERAGE (SF) @ PLANT MATURITY (75% OF LANDSCAPE AREA) 21,778 30,840 106% VEGETATIVE COVERAGE (SF) OF GROUND-LEVEL PLANTS (25% OF TOTAL, MINIMUM) 5,445 5,625 26% \* PER IDO 14-16-5-6(C)(2)(b). IN DT-UC-MS-PT AREAS. MINIMUM IS 10% OF NET LOT AREA \* FOR MULTI-FAMILY DWELLING, MINIMUM IS 25% OF NET LOT AREA. SEE 14-16-4-3(B)(8) FOR DETAILS PLANTING AREA MULCH REQUIRED PROVIDED GRAVEL OR CRUSHER FINES (SF) 26,548 MAX. 75% 75% \* PER IDO 14-15-5-6(C)(5) The use of gravel or crusher fines as ground cover is limited to a maximum 50 percent in DT-UC-MS areas. **PROVIDED** STREET TREES - 1 PER 25 LF REQUIRED STREET FRONTAGE (LF) 885 \* PER IDO 14-15-5-6(D)(1)(a) TREES THAT ARE PLANTED WITHIN 20 FEET OF THE BACK OF CURB OF THE ABUTTING STREET MAY FULFILL THIS REQUIREMENT PARKING LOT INTERIOR REQUIRED **PROVIDED** PARKING STALLS PARKING LOT AREA (SF) 38,049 LANDSCAPED AREA (10% OF PARKING LOT AREA)\* 28,753 TREES (1 PER 10 PARKING SPACES) PER IDO 14-16-5-6(F)(2), FOR PARKING LOTS CONTAINING 50 OR FEWER SPACES, MINIMUM IS 10% OF PARKING LOT AREA. **TOTALS** REQUIRED PROVIDED \*\* PER IDO 14-16-5-6(C)(3)(a), IF AREAS REQUIRED TO BE LANDSCAPED BY 2 OR MORE PROVISIONS OF THIS SECTION 14-16-5-6 OVERLAP EACH OTHER, THE PROVISION REQUIRING THE GREATER AMOUNT OF LANDSCAPING SHALL APPLY, AND LANDSCAPING PROVIDED THAT MEETS THE GREATER REQUIREMENT SHALL COUNT TOWARD FULFILLING THE OVERLAPPING REQUIREMENTS.

| YMBOL | DESCRIPTION                                                         | <u>C</u> |
|-------|---------------------------------------------------------------------|----------|
|       | LARGE BOULDER                                                       | g        |
| YMBOL | DESCRIPTION                                                         |          |
|       | MOUNTAINAIR SUNRISE GOLD 1" GRAVEL<br>3" DEPTH OVER FILTER FABRIC   |          |
|       | MOUNTAINAIR BLUSH 1" GRAVEL<br>3" DEPTH OVER FILTER FABRIC          |          |
|       | NATIVE MULCH SHREDDED WOOD MULCH<br>3" DEPTH NOT OVER FILTER FABRIC |          |
|       | BLUE SAIS 2-4" ANGULAR COBBLE<br>4" DEPTH OVER FILTER FABRIC        |          |
|       |                                                                     |          |