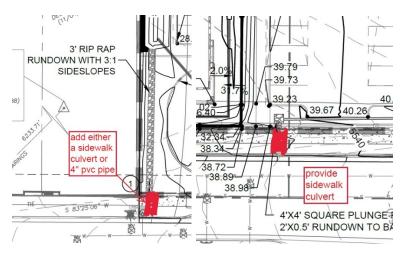

any earth disturbance.

Prior to Building Permit Submittal

The following comments need to be addressed for approval:

Sheet C-101

1. Stormwater discharges across the sidewalk are not allowed on collector roads and above; provide sidewalk culverts or drain lines through the curb. (See below)

PO Box 1293

Albuquerque

NM 87103

www.cabq.gov