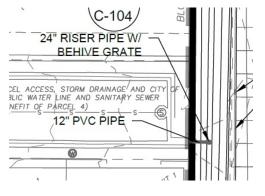

## CITY OF ALBUQUERQUE

Planning Department Brennon Williams, Director

Mayor Timothy M. Keller

2. Please show in more detail as how the proposed 12" PVC will be outfall into the existing mountable curb rundown (see below). A section showing the riser pipe with all needed elevations may be of some help.

PO Box 1293

Albuquerque

NM 87103

www.cabq.gov