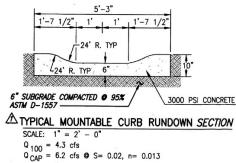

### Sheet C-104

- 1. Section 2. A waterblock, 0.87' high, per COA Paving Detail No. 2426, is required at the driveway entrance. It appears that this needs to be provided.
- 2. Section 8. A waterblock, 0.87' high, per COA Paving Detail No. 2426, is required at the driveway entrance. It appears that this needs to be provided.
- 3. Section 9. Please add a note stating that the contractor shall waterproof the existing retaining wall below the 100-yr 24-hour water surface elevation of 26.0 per City standards.