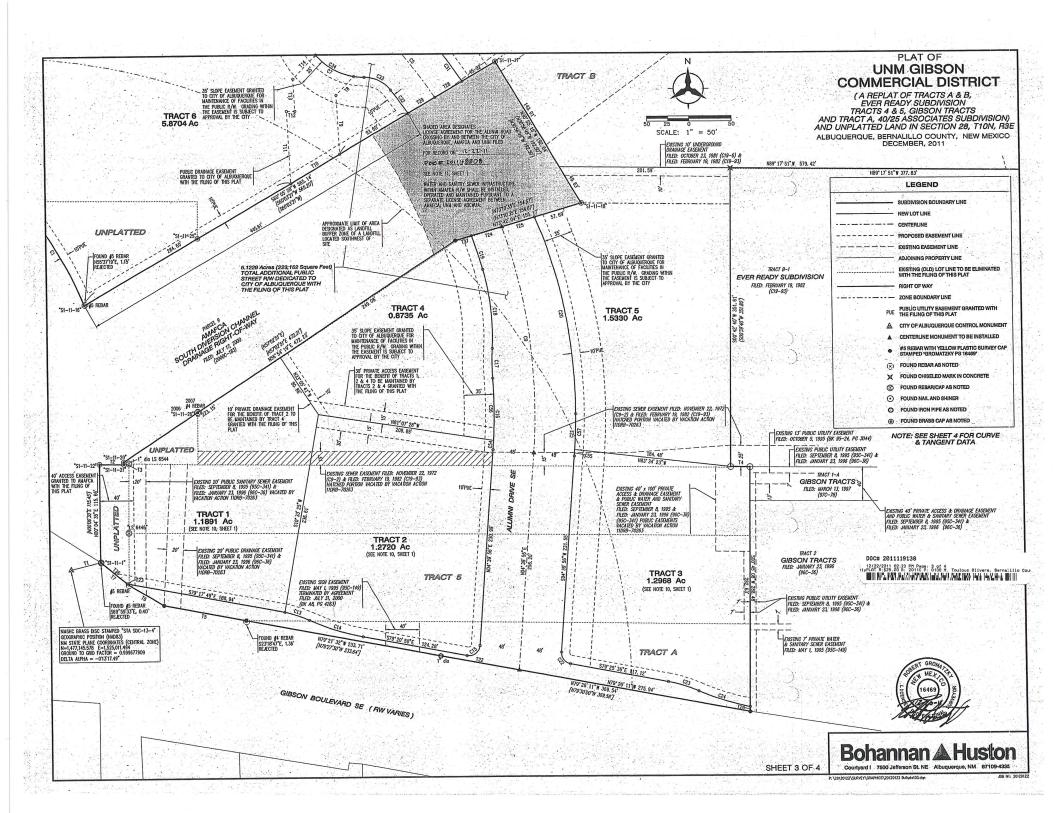

1. Beatings are New Mexico State Plane Grid Beatings (Central Zone) NAD 1983. Basis of Beatings is between City of Nouquerque Control Stations 19Dc-13-4 and 1925 Stations are not stated at the Station of Stations 19Dc-13-4 R. Reg Statistical Control of the Statistical Plant Indiana Statistical Statistical

news Subdivision ned on rescury re, teez in volume C19, fold size are shown in perinthesis (). Record Bearings and distances of A Replat of Tracts A & B of 40/25 Associates Subdivision field on May 1, 1995 in Volume 95C, folio 149 are shown in

 Theorard Bearings and distances of A Repixel of Tracts A & B of 40/25 Associates
 Subdivision file of May 1, 1956 N Volume 85C, 100: 194 are abrown in
 Emcession of the one of the Single N Volume 85C, 100: 194 are abrown in
 Emcession of the American Single N Volume 85C, 100: 201 are abrown in testimates
 "#"
 Record Bearings and distances of a Pikel of Tracts 1 thm (a of Glacer Tracts
 "#"
 Record Bearings and distances of A MA.F.C.A. South Diversion Channel Deninago
 Right 6-4My Press 1, fifth of envy Paceds 1 thm 10 filed 4Jy 17, 2000 in
 "#"
 Record Bearings and distances
 "#"
 Record Bearings and the Brain Statistical The Bearing Company, File No. 11070285,
 "#"
 Record Bearings and this Plat Statistical and the Statistical 56-EN.D