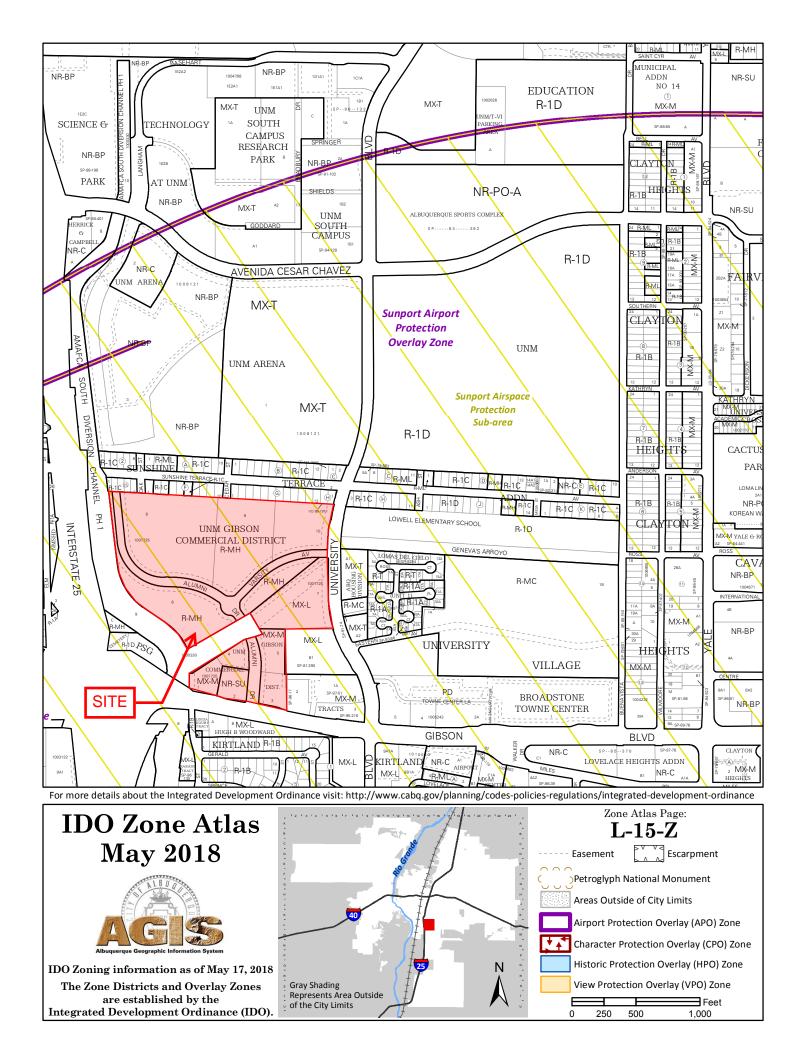

| APPLICATION INFORMATION                                                                                                                             |                                      |                               |                                    |  |  |  |  |
|-----------------------------------------------------------------------------------------------------------------------------------------------------|--------------------------------------|-------------------------------|------------------------------------|--|--|--|--|
| Applicant/Owner: University of New Mexico Real                                                                                                      | Phone: 505-277-4620                  |                               |                                    |  |  |  |  |
| Address: 2811 Campus Blvd., UNM MSC01 1030                                                                                                          | Email:                               |                               |                                    |  |  |  |  |
| City: Albuquerque                                                                                                                                   |                                      | State: NM                     | Zip: 87131                         |  |  |  |  |
| Professional/Agent (if any): Bohannan Huston, Inc.                                                                                                  | . (Amit Pathak)                      |                               | Phone: 505-823-1000                |  |  |  |  |
| Address: 7500 Jefferson Street NE                                                                                                                   |                                      |                               | Email: apathak@bhinc.com           |  |  |  |  |
| City: Albuquerque                                                                                                                                   |                                      | State: NM                     | Zip: 87109                         |  |  |  |  |
| Proprietary Interest in Site: Owner                                                                                                                 | List <u>al</u> l owners: UNM Board o | of Regents                    |                                    |  |  |  |  |
| SITE INFORMATION (Accuracy of the existing legal description is crucial! Attach a separate sheet if necessary.)                                     |                                      |                               |                                    |  |  |  |  |
| Lot or Tract No.: Tract 1-10                                                                                                                        |                                      | Block:                        | Unit:                              |  |  |  |  |
| Subdivision/Addition: UNM Gibson Commercial Dis                                                                                                     | strict                               | MRGCD Map No.:                | UPC Code: 101505615304532702 - TR1 |  |  |  |  |
| Zone Atlas Page(s): L-15-Z                                                                                                                          | Existing Zoning: SU-1 f              | for C-2                       | Proposed Zoning SU-1 for C-2       |  |  |  |  |
| # of Existing Lots: 10                                                                                                                              | # of Proposed Lots: 10               |                               | Total Area of Site (Acres): 46.44  |  |  |  |  |
| LOCATION OF PROPERTY BY STREETS                                                                                                                     |                                      |                               |                                    |  |  |  |  |
| Site Address/Street: Gibson Blvd. Between: University Blvd. and: I-25                                                                               |                                      |                               |                                    |  |  |  |  |
| CASE HISTORY (List any current or prior project a                                                                                                   | nd case number(s) that               | may be relevant to your reque | est.)                              |  |  |  |  |
| DRB Case #1001725, PR-2020-004622, SD-2020-00188                                                                                                    |                                      |                               |                                    |  |  |  |  |
|                                                                                                                                                     |                                      |                               |                                    |  |  |  |  |
| I certify that the information I have included here and sent in the required notice was complete, true, and accurate to the extent of my knowledge. |                                      |                               |                                    |  |  |  |  |
| Signature:                                                                                                                                          |                                      |                               |                                    |  |  |  |  |
| Printed Name: Amit Pathak, PE Amit Pathak                                                                                                           |                                      |                               |                                    |  |  |  |  |

October 7, 2022

**RE:** Tracts 1, 2, 3 and 4 UNM Arena and Tracts 1-10 UNM Gibson Commercial District

To whom it may concern,

I hereby authorize Bohannan Huston, Inc. staff to act as our agent in all matters associated with applications for SIA Extensions for the referenced properties to the City of Albuquerque Development Review Board process.

Re: Infrastructure Improvement Agreement Extension (Procedure B), 6<sup>th</sup> Extension Tracts 1-10, UNM Gibson Commercial District, Project# 566587, DRB# 1001725

Dear Ms. Wolfley:

Submitted for DRB review and approval is a request for an extension to the Infrastructure Improvement Agreement for the above referenced project. Enclosed is the following: