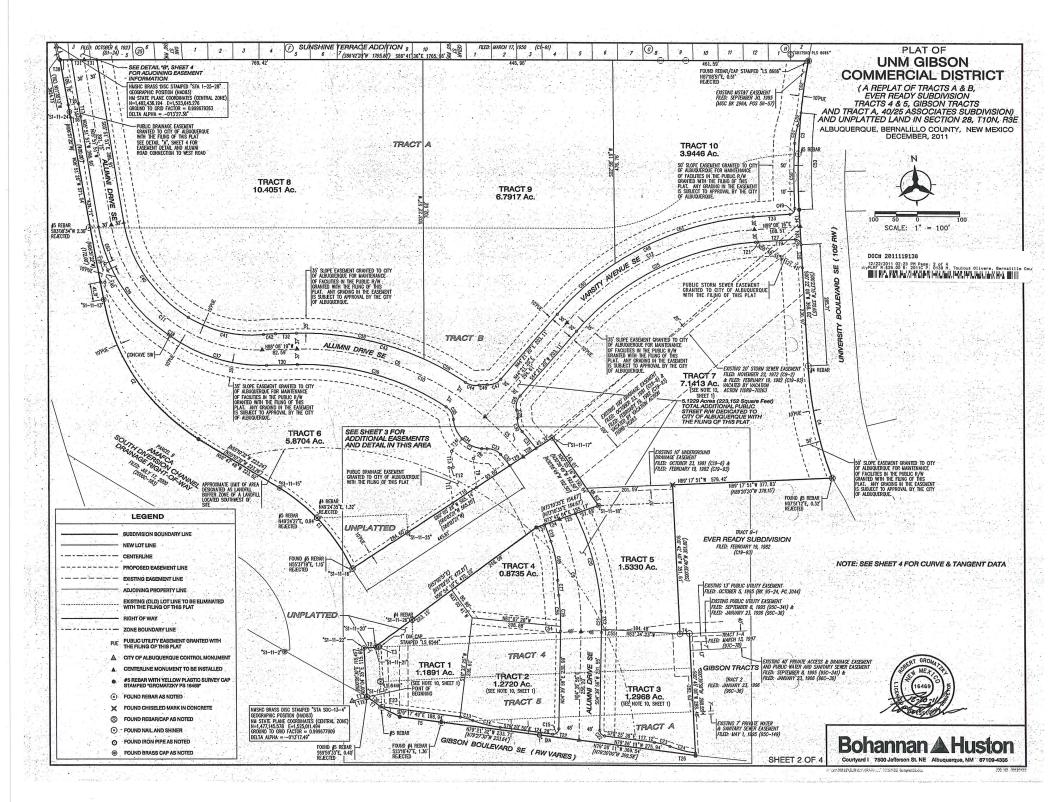

#### SUBDIVISION DATA

1. DRB No. 2. Zone Alas Index No. L-15. 3. Kori U 8 and Series Alamonta Control (10) Index. 5. Total number of Institutes Created: Tan (10) Index. 6. Ot37 millio of Institutes Created Internet Control (10) Index. 7. Data of Survey, April, 3011. 8. Patte Is located within Sociation 28, Township 10 North, Rango 3 East, New Medico Principal Meridian, and Town of Albuquerque Grant, Bennalli County, New Medico.

#### DISCLOSURE STATEMENT

LISULCSOFTE STATEMENT: The purpose of the Palls is to subdivide all of Tracit A. Ever Ready OII Company Subdivision as the same is shown and designated on the plat thereof, field in the Office of the County. Older of Barnalist County, New Medico on November 22, 1172 h Block OS, page 2 as Document No. 21355, toppider with all of Track B of the Amended Sammay Pall of Track Bro d the state of the plat there of the Office of the County Out of the Sammay Pall of Track Bro d the onthe plat thereof. Rider the Office of the County Out of all Barnalist County, New Medico on February 16, 1182 in Book C10, page 9 S as Document No. 629033, toppider with all of Track 4 and 6 the Comodel Pall of Ind and Track and the Reside All Applications and the Office of the County Medico on February 16, 1182 in Book C10, page 9 S as Document No. 629033, toppider with all of Track 4 and 6 the Comodel Pall of Ind and Track and the Reside of Track A Societies, Aboquerers, Net Micros, actine same and soven and developated on the plat thereof, field in the Office of 4026 Associates Subdivider, Aboquerers, New Medico on Mey 10, 11825 in Book 65C, page 44 as Document No. 50002161, Longether with and Inter A of Uf Resplated of Track A 5 d of 41 Associates Subdivider, Aboquerers, New Medico and Ne 10, 11825 in Book 65C, page 44 as Document No. 50002161, Longether with an unclass development in the Cilic the track of the Inter A to I the Resplate of Track A 5 d of 41 Associates Subdivider, Aboquerers, New Medico and Ne 10, 11825 in Book 65C, page 44 as Document No. 50002161, Longether with an unclass development in the Inter Inter A for the Resplace of Allocument and the Inter Inter Allocument and the Inter Inter Allocument and the Inter Inter Allocument of Allocument and the Inter Inter Inter Allocument and the Inter Inter Allocument of Allocument and the Inter Inter Inter Allocument and Inter Inter Inter Allocument Allocument and the Inter Inter Inter Inter Inter Inter Allocument and Inter Inter Inter Allocument Allocumen

### DESCRIPTION

A contain tract of land situates within Section 28, Township 10 North, Range 3 East, New Maxkoo Principal Merkdan, and Town of Albuquerque, Garrit, Bernalillo County, New Maxkoo, baing and companing all of Tract A Ever Ready Of Company Stuchaship, as the sense is shown and obsegnated on the Petithermoni, Takin Inte Officio of the County and Town of Albuquerque, New York of the Stuck Teach and the County of the Office of the Office of the Office of the Office of the Amended Sturmany Patt of Tract 3° of the Ever Ready StudeAston, as the stame is shown and designated on the Patt the Amended Sturmany Patt of Tract 3° of the Ever Ready StudeAston, as the stame is shown and designated on the Patt thereof, Infe the 50 Kino of the County Cleft of Bernalitic County, New Maxkoo on Fahrany 11, BE21 h Book CTG, page 39 as Document No. 550533, together with al of Tract 4 and 5 of the Connected Patt of Tracts 1 Book CTG, page 39 as Document No. 550533, together with al of Tract 4 and 5 of the Connectod Net patt Hendric 10 and the County Cleft of Bernalitic County, Benn Maxkoo mand designated on the patt Hendric 10 and Cleft of the County Cleft of the Stame Ready StudeAston, and designated on the patt Hendric 10 and Cleft of the County Cleft of the Stame Ready StudeAston, and for the Cleft of the Patt StudeAston, Angeorgena, New Maxkoo on May 11 (356 Book 956), together with al of Tract A 10 hendric A 4.8 of of 4028 Associates StudeAston, Angeorgena, New Maxkoo on May 11 (356 Book 956), together with al of Tract A 10 hendric 14 A 50 of 4028 Associates StudeAston, Angeorgena, New Maxkoo on May 11 (356 Book 956), together with al of Tract A 10 hendric 14 A 50 of 4028 Associates (4024 BS Commer 2006) early ground distances as a follower: