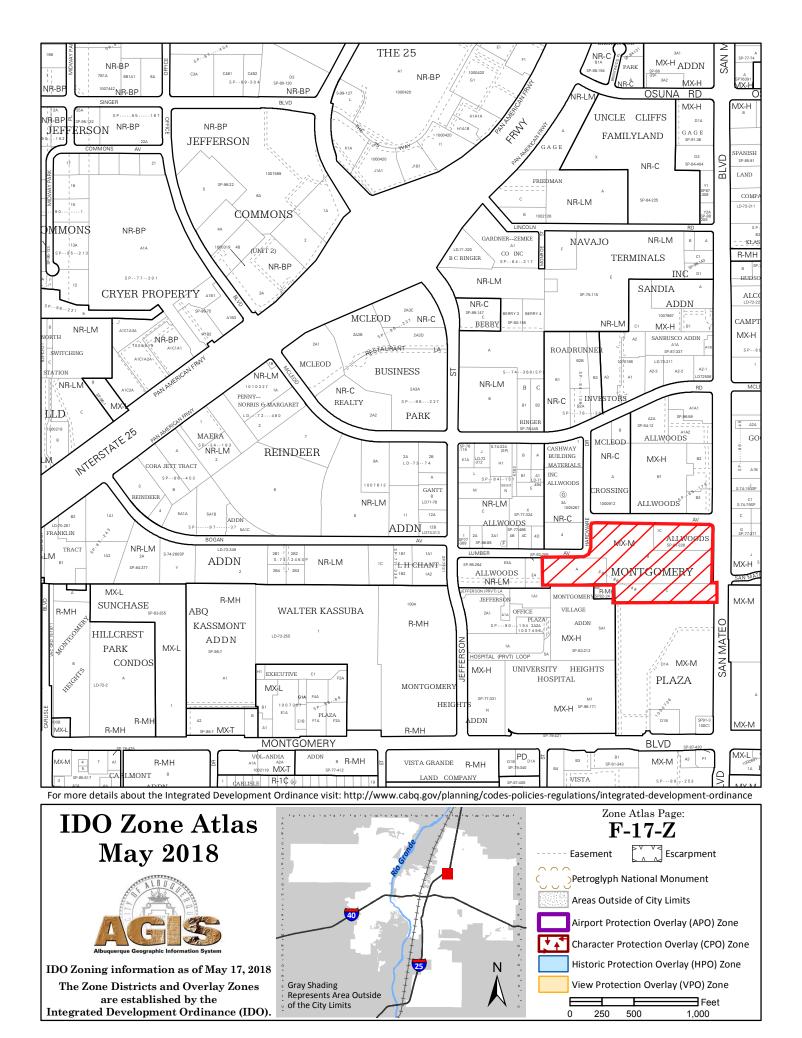

| Please check the appropriate box and refer to supplemental forms for submittal requirements. All fees must be paid at the time of application. |                  |                                                           |                          |                             |                                     |                                                                       |                       |  |
|------------------------------------------------------------------------------------------------------------------------------------------------|------------------|-----------------------------------------------------------|--------------------------|-----------------------------|-------------------------------------|-----------------------------------------------------------------------|-----------------------|--|
| Administrative Decisions                                                                                                                       | De               | ecisio                                                    | ons Requiring a Pul      | blic Meeting or Hearing     | Policy                              | Policy Decisions                                                      |                       |  |
| ⊠ Archaeological Certificate (Form P3)                                                                                                         |                  | ☐ Site Plan – EPC including any Variances – EPC (Form P1) |                          |                             |                                     | Adoption or Amendment of Comprehensive Plan or Facility Plan (Form Z) |                       |  |
| ☐ Historic Certificate of Appropriatenes (Form L)                                                                                              | s – Minor        | Mas                                                       | ter Development Pla      | n (Form P1)                 |                                     | ☐ Adoption or Amendment of Historic Designation (Form L)              |                       |  |
| ☐ Alternative Signage Plan (Form P3)                                                                                                           |                  | Histo<br>orm L                                            |                          | oropriateness – Major       | ☐ Amendment of IDO Text (Form Z)    |                                                                       |                       |  |
| ☐ Minor Amendment to Site Plan (Form                                                                                                           | n P3) 🗆          | Dem                                                       | nolition Outside of HF   | PO (Form L)                 | □ Ann                               | ☐ Annexation of Land (Form Z)                                         |                       |  |
| ☐ WTF Approval (Form W1)                                                                                                                       |                  | Histo                                                     | oric Design Standard     | ds and Guidelines (Form L)  | □ Am                                | ☐ Amendment to Zoning Map – EPC (Form Z)                              |                       |  |
|                                                                                                                                                |                  | ☐ Wireless Telecommunications Facility Waiver (Form W2)   |                          |                             | □ Am                                | ☐ Amendment to Zoning Map – Council (Form Z)                          |                       |  |
|                                                                                                                                                |                  |                                                           |                          |                             |                                     |                                                                       |                       |  |
|                                                                                                                                                |                  |                                                           |                          |                             | Appeals                             |                                                                       |                       |  |
|                                                                                                                                                |                  |                                                           |                          |                             | ☐ Dec                               | sision by EPC, LC, ZHE                                                | , or City Staff (Form |  |
| APPLICATION INFORMATION                                                                                                                        | •                |                                                           |                          |                             |                                     |                                                                       |                       |  |
| Applicant: Montgomery Plaza Holdings,                                                                                                          | LLC              |                                                           |                          |                             | Ph                                  | one:                                                                  |                       |  |
| Address: 100 Sun Ave. N.E. Suite 100                                                                                                           |                  |                                                           |                          |                             | Em                                  | Email:                                                                |                       |  |
| City: Albuquerque                                                                                                                              |                  |                                                           |                          | State: NM                   |                                     | Zip: 87121                                                            |                       |  |
| Professional/Agent (if any): CSI-Cartesian Surveys, Inc.  Phone: (505) 896-3050                                                                |                  |                                                           |                          |                             |                                     |                                                                       |                       |  |
| Address: PO Box 44414                                                                                                                          |                  |                                                           |                          |                             |                                     | Email: cartesianryan@gmail.com                                        |                       |  |
| City: Rio Rancho                                                                                                                               |                  |                                                           |                          | State: NM Zip               |                                     | p: 87174                                                              |                       |  |
| Proprietary Interest in Site:                                                                                                                  |                  |                                                           |                          | List all owners:            |                                     |                                                                       |                       |  |
| BRIEF DESCRIPTION OF REQUEST                                                                                                                   |                  |                                                           |                          |                             |                                     |                                                                       |                       |  |
| Requesting an Archeological Certificate                                                                                                        | of No Effect fo  | r Trad                                                    | cts A, B and C of Mo     | ontgomery Plaza and Tract 1 | -C of All                           | woods Subdivision                                                     |                       |  |
|                                                                                                                                                |                  |                                                           |                          |                             |                                     |                                                                       |                       |  |
| SITE INFORMATION (Accuracy of the                                                                                                              | existing legal   | l des                                                     | cription is crucial!     | Attach a separate sheet if  | necessa                             | ary.)                                                                 |                       |  |
| Lot or Tract No.: Tracts A, B, C; 1-C                                                                                                          |                  |                                                           |                          | Block:                      | Un                                  | Unit:                                                                 |                       |  |
| Subdivision/Addition: Montgomery Plaza; Allwoods Subdivis                                                                                      |                  |                                                           | odivision MRGCD Map No.: |                             |                                     | UPC Code: See Attached Sheet                                          |                       |  |
| Zone Atlas Page(s): F-17-Z                                                                                                                     |                  |                                                           | Existing Zoning: MX-M    |                             |                                     | Proposed Zoning: MX-M                                                 |                       |  |
| # of Existing Lots: 4 # of Prop                                                                                                                |                  |                                                           | Proposed Lots: 7         |                             | Total Area of Site (acres): 14.3156 |                                                                       |                       |  |
| LOCATION OF PROPERTY BY STREE                                                                                                                  | ETS              |                                                           |                          |                             |                                     |                                                                       |                       |  |
| Site Address/Street: San Mateo Blvd N.E. Between: Lumbar Ave. N.E. and: Montgomery Blvd. N.E.                                                  |                  |                                                           |                          |                             |                                     |                                                                       |                       |  |
| CASE HISTORY (List any current or p                                                                                                            | orior project ar | nd ca                                                     | ase number(s) that       | may be relevant to your re  | quest.)                             |                                                                       |                       |  |
| DRB Sketch Plat (PR-2020-004640)                                                                                                               |                  |                                                           |                          |                             |                                     |                                                                       |                       |  |
| Signature: Date: 11/17/2020                                                                                                                    |                  |                                                           |                          |                             |                                     |                                                                       |                       |  |
| Printed Name: Ryan J. Mulhall □ Applicant or ☒ Agent                                                                                           |                  |                                                           |                          |                             |                                     |                                                                       |                       |  |
| FOR OFFICIAL USE ONLY                                                                                                                          |                  |                                                           |                          |                             |                                     |                                                                       |                       |  |
| Case Numbers                                                                                                                                   | Action           |                                                           | Fees                     | Case Numbers                |                                     | Action                                                                | Fees                  |  |
|                                                                                                                                                |                  |                                                           |                          |                             |                                     |                                                                       |                       |  |
|                                                                                                                                                |                  |                                                           |                          |                             |                                     |                                                                       |                       |  |
|                                                                                                                                                |                  |                                                           |                          |                             |                                     |                                                                       |                       |  |
| Meeting/Hearing Date: Fee Total:                                                                                                               |                  |                                                           |                          |                             |                                     |                                                                       |                       |  |
| Staff Signature:                                                                                                                               |                  | Date:                                                     | Pro                      | oject #                     |                                     |                                                                       |                       |  |

## ☑ ARCHEOLOGICAL CERTIFICATE

- X PDF of application as described above
- X Zone Atlas map with the entire site clearly outlined and labeled
- 🗶 Letter of authorization from the property owner if application is submitted by an agent
- Archaeological Compliance Documentation Form with property information section completed

Members of the Board:

Cartesian Surveys is acting as an agent for the owner and request an administrative decision for Archeological Certificate regarding the effect of subdivision for future development of four (4) existing Tracts to create Seven (7) new Tracts. This certificate is requested to proceed with subdivision procedures as the 14.3156 gross acreage of the proposed subdivision exceeds the 5-acre threshold under 14-16-6-5(A)(1) of the City of Albuquerque IDO and thus requires a no effect certificate to proceed. The property is currently zoned MX-M.