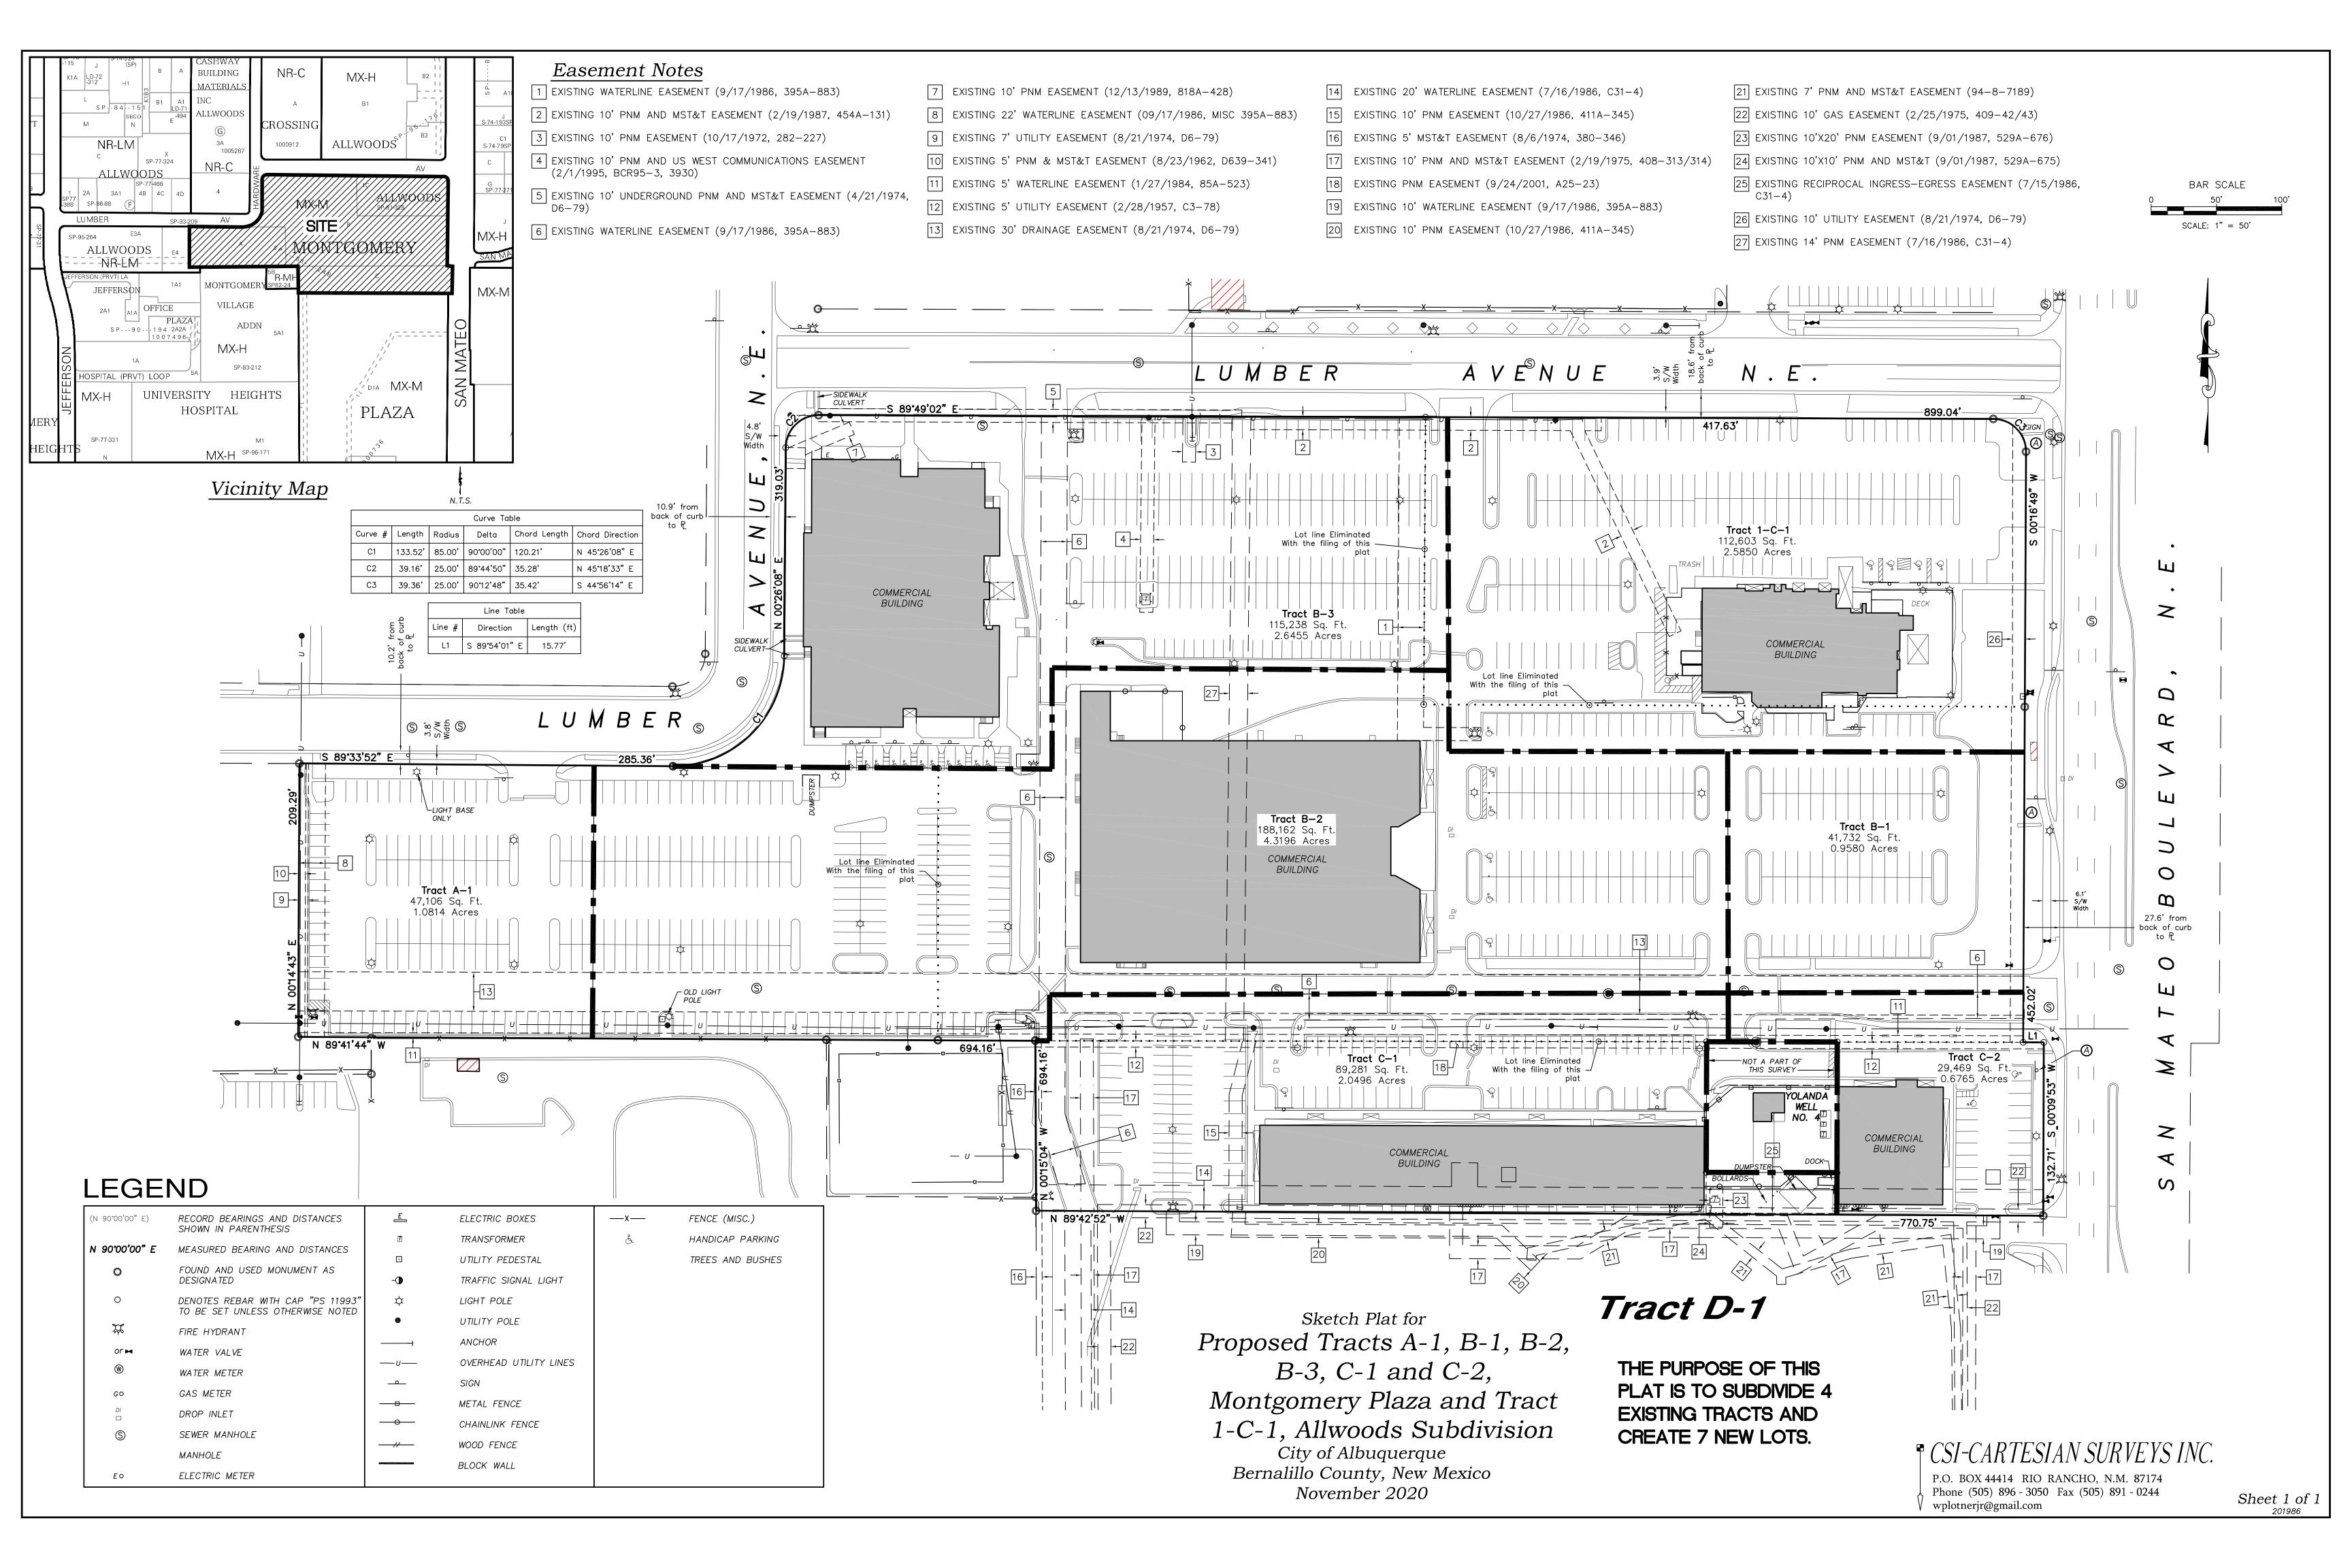

## CSI-Cartesian Surveys Inc.

PO Box 44414, Rio Rancho, NM 87174 896-3050 Fax 891-0244

October 28, 2020

Development Review Board City of Albuquerque

Re: Sketch Plat Review for Proposed Tracts A-1, B-1, B-2, B-3, C-1 and C-2, Montgomery Plaza and 1-C-1, Allwoods Subdivision located on the Southwest Corner of Lumber Ave. N.E. and San Mateo Blvd. N.E.

Members of the Board:

Cartesian Surveys is acting as an agent for the owner and request a sketch plat review to subdivide four (4) existing Tracts and create Seven (7) new Tracts. The property is currently zoned MX-M.