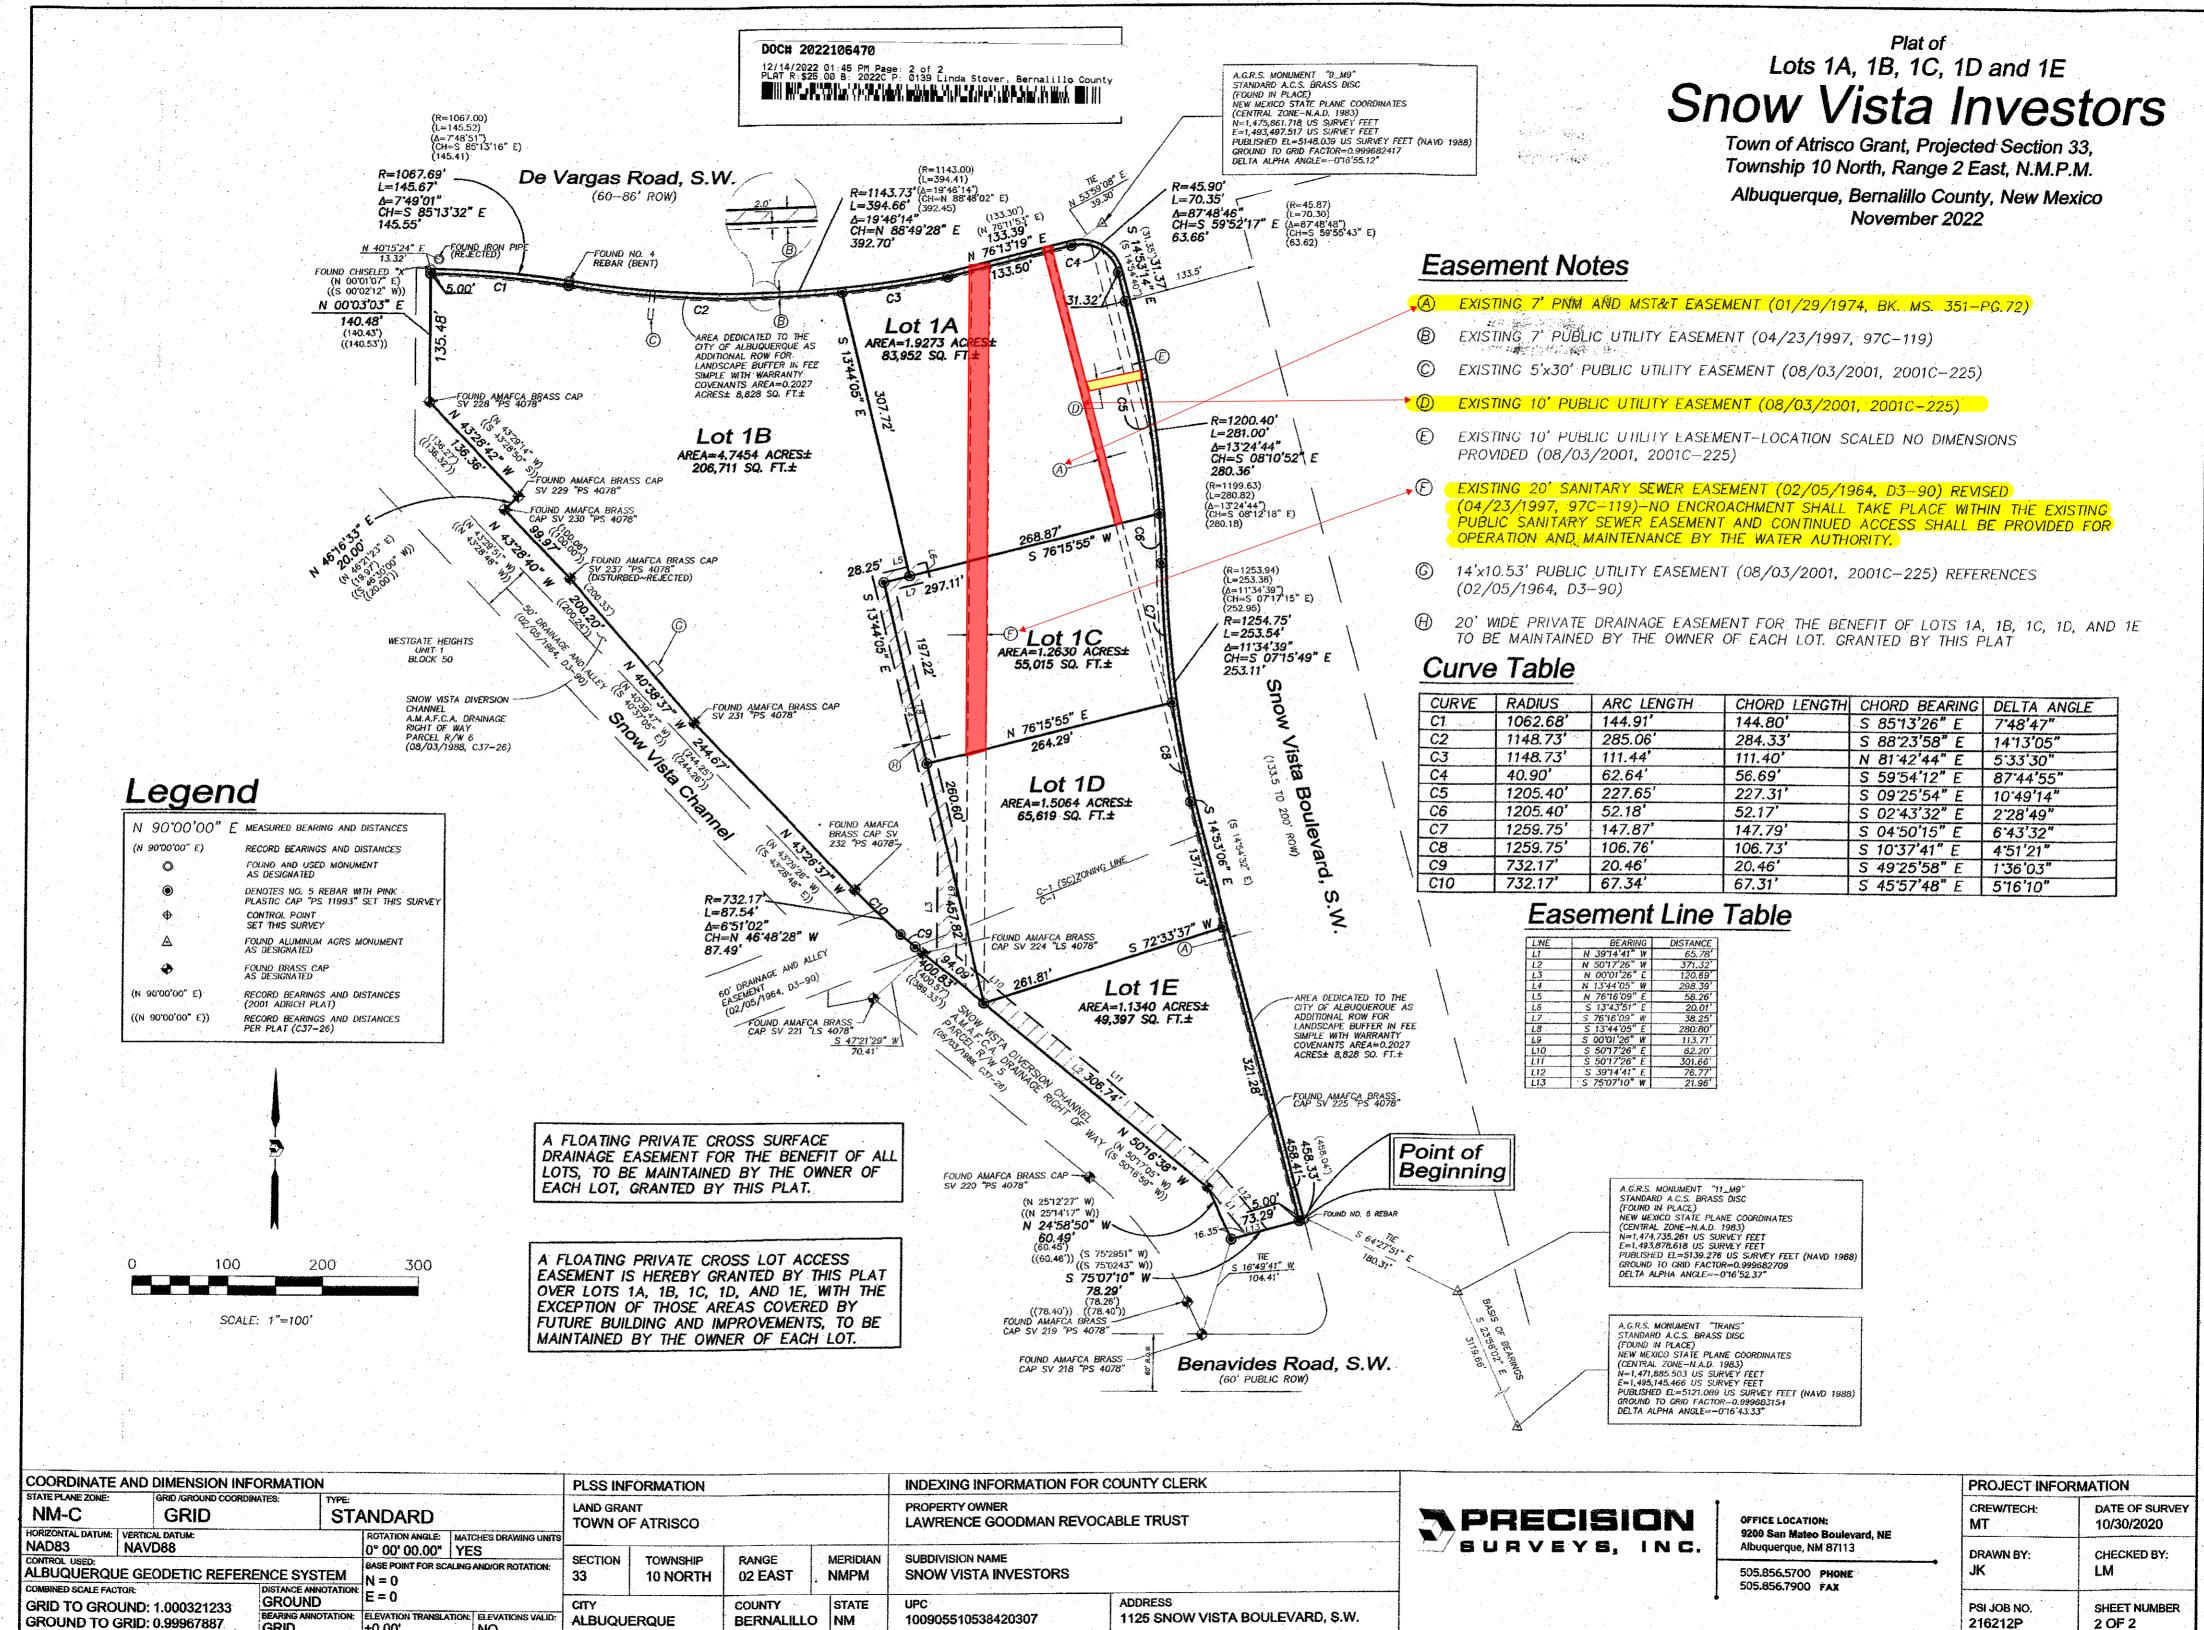

-603- |
| 30                                                                                                                                                                                                                                                                                                                                            | GRAPHIC SCALE<br>0 15<br>1 INCH = 30 FEET                                                                                                                                                  | 20                                                              | CONCEPTUAL SITE PLAN             | SWC 98th STREET SW & DE VARGAS RD SW<br>ALBUQUERQUE, NEW MEXICO                                                                                          |











| COORDINATE AND DIMENSION INFORMATION  |                     |                              | PLSS INFORMATION                                          |                               |             | INDEXING INFORMATION FOR COUNT |                |                      |                    |        |
|---------------------------------------|---------------------|------------------------------|-----------------------------------------------------------|-------------------------------|-------------|--------------------------------|----------------|----------------------|--------------------|--------|
|                                       |                     | ANDARD                       |                                                           | LAND GRANT<br>TOWN OF ATRISCO |