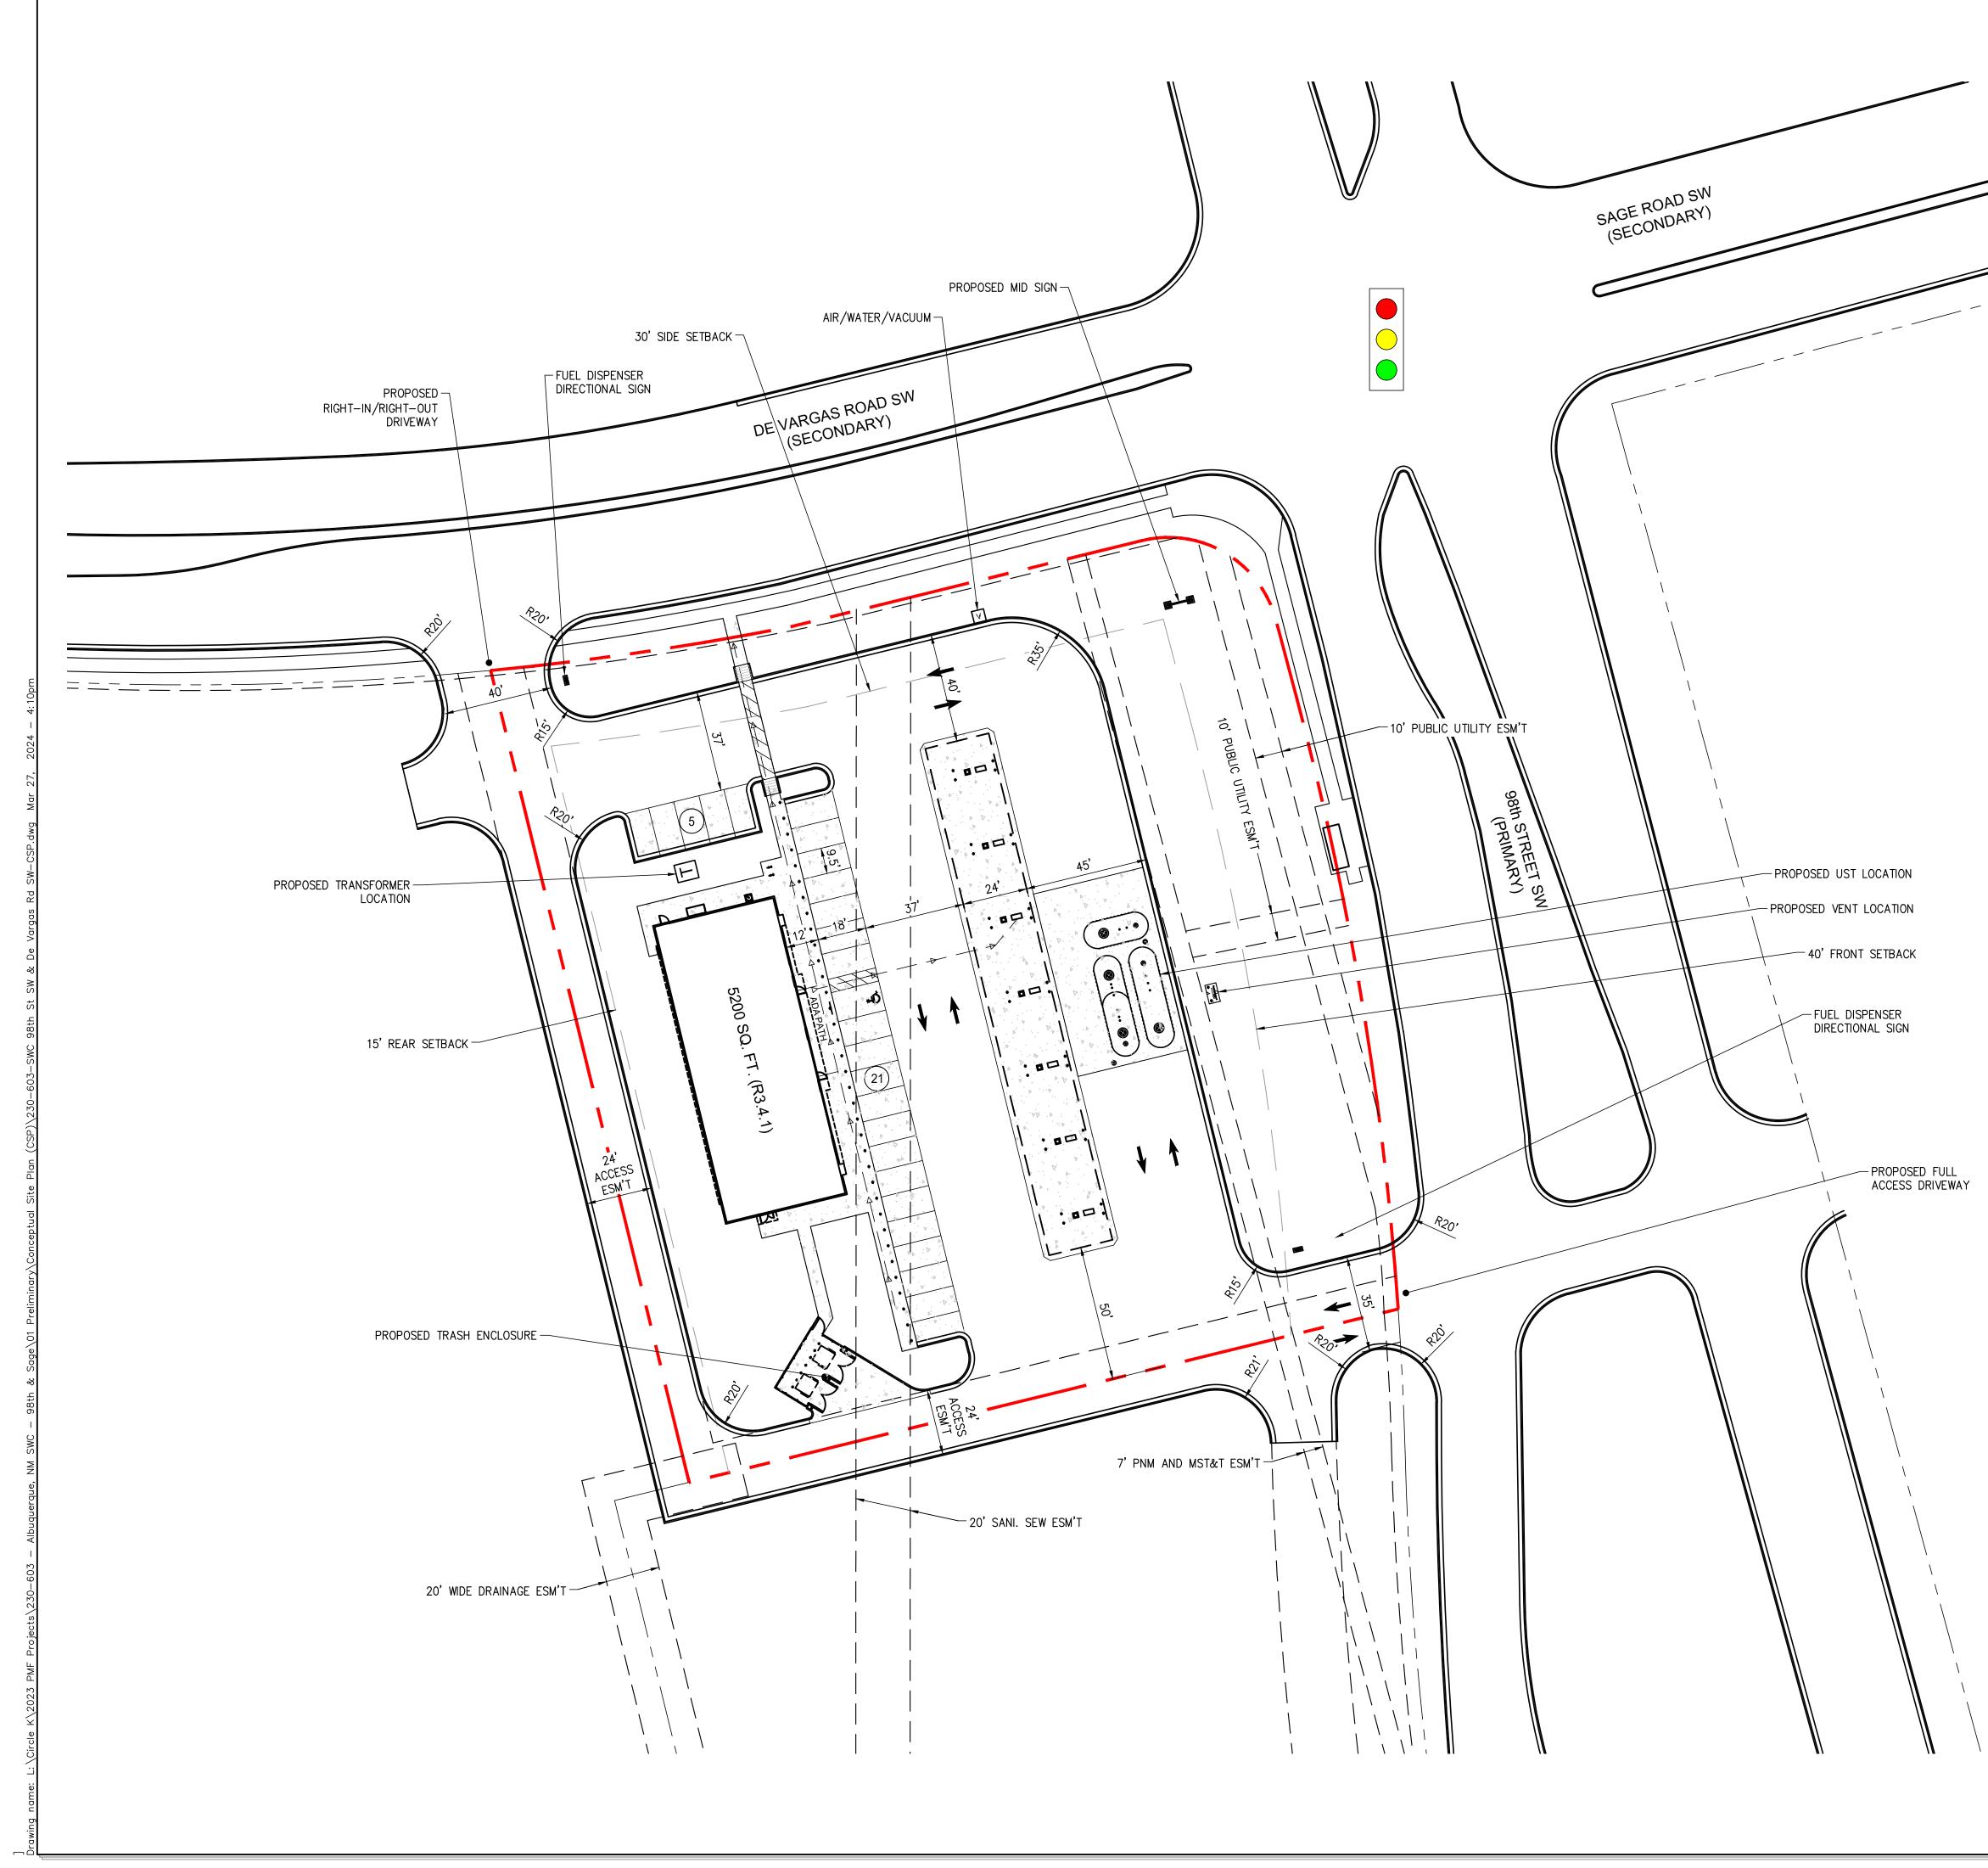

- \_\_\_\_\_1) DFT Application form completed, signed, and dated
- \_\_\_\_\_ 2) Form S3 with all the submittal items checked/marked
- \_\_\_\_\_ 3) Zone Atlas map with the entire site clearly outlined and labeled
- \_\_\_\_\_ 5) Letter describing, explaining, and justifying the request
- \_\_\_\_\_ 6) Scale drawing of the proposed subdivision plat or Site Plan
- \_\_\_\_\_7) Site sketch with measurements showing structures, parking, building setbacks, adjacent rightsof-way, and street improvements, if there is any existing land use