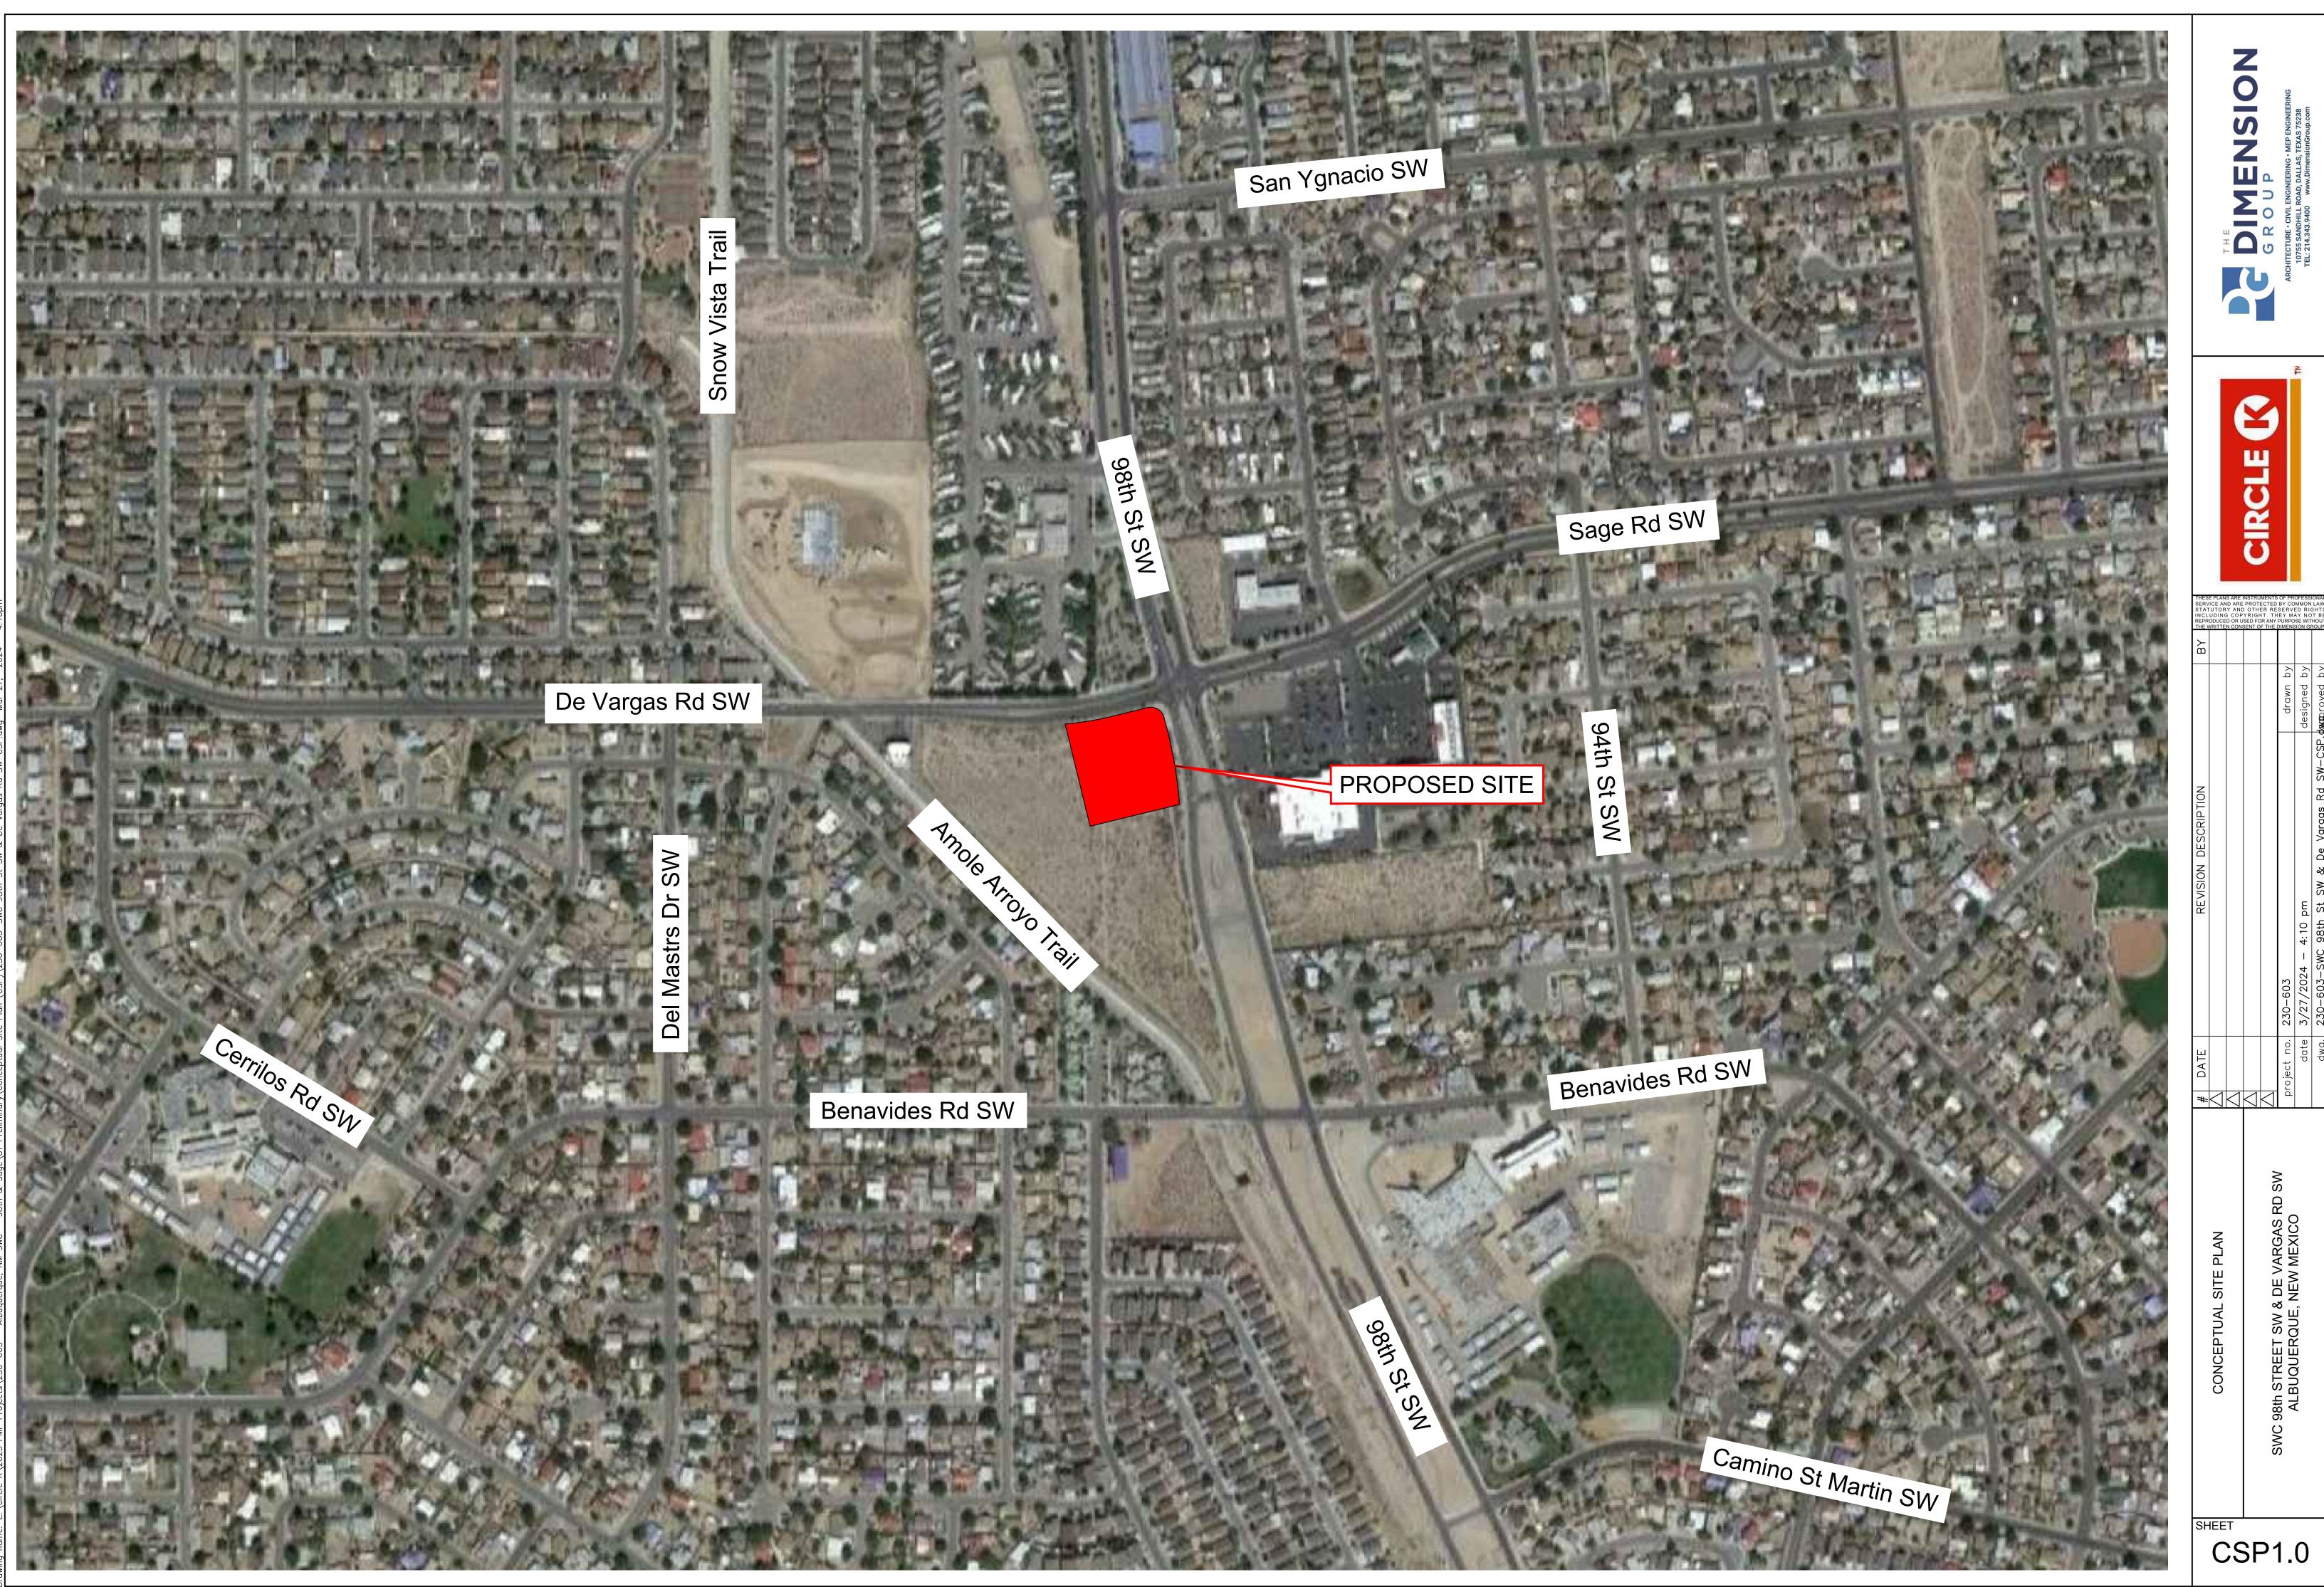

30-603- |
| 30                                                                                                                                                                                                                                                                                                                                            | GRAPHIC SCALE<br>0 15<br>1 INCH = 30 FEET                                                                                                                                                  | 20                                                              | CONCEPTUAL SITE PLAN             | SWC 98th STREET SW & DE VARGAS RD SW<br>ALBUQUERQUE, NEW MEXICO                                                                                          |











| COORDINATE AND DIMENSION INFORMATION  |                     |                              | PLSS INFORMATION                                          |                               |             | INDEXING INFORMATION FOR COUNT |                |                      |                    |        |
|---------------------------------------|---------------------|------------------------------|-----------------------------------------------------------|-------------------------------|-------------|--------------------------------|----------------|----------------------|--------------------|--------|
|                                       |                     | ANDARD                       |                                                           | LAND GRANT<br>TOWN OF ATRISCO |