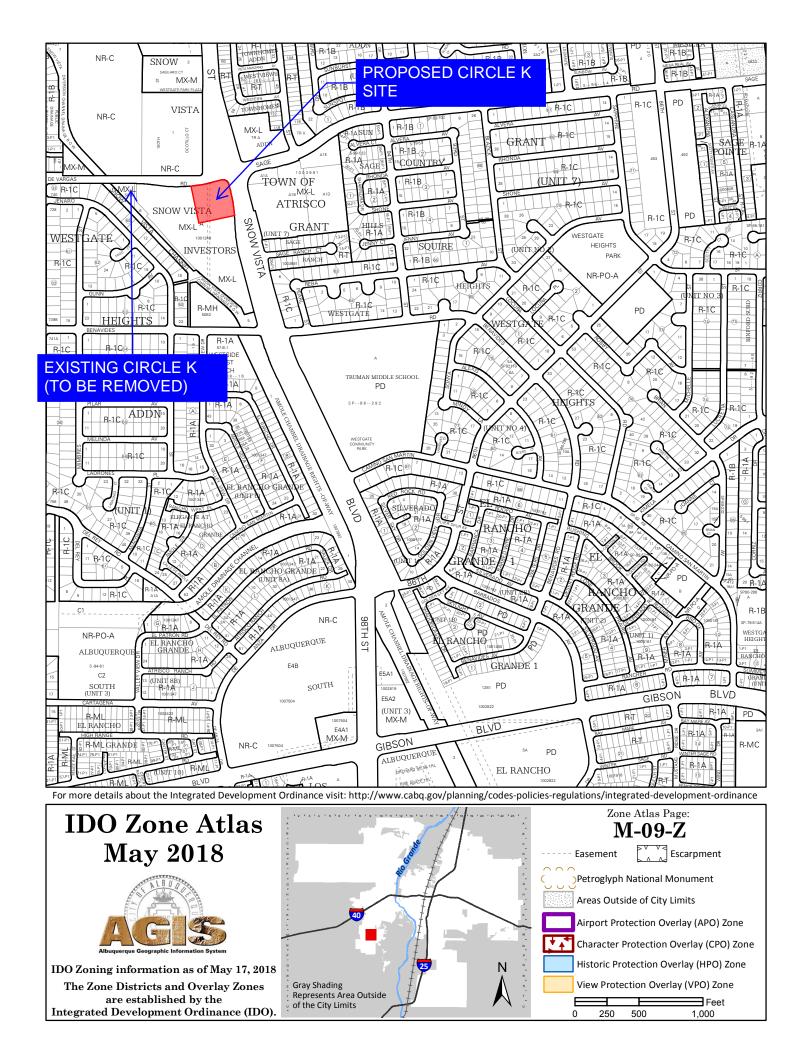

\_\_\_\_\_ 1) DFT Application form completed, signed, and dated

- \_\_\_\_\_ 2) Form S3 with all the submittal items checked/marked
- \_\_\_\_\_ 3) Zone Atlas map with the entire site clearly outlined and labeled
- \_\_\_\_\_ 4) Letter of authorization from the property owner if application is submitted by an agent
- \_\_\_\_\_ 5) Proposed Amended Infrastructure List

\_\_\_\_\_1) DFT Application form completed, signed, and dated

\_\_\_\_\_ 2) Form S3 with all the submittal items checked/marked

- \_\_\_\_\_ 3) Zone Atlas map with the entire site clearly outlined and labeled
- \_\_\_\_\_ 4) Letter of authorization from the property owner if application is submitted by an agent
- \_\_\_\_\_ 5) A scale drawing showing the location of the deferred sidewalk with appropriate dimensions

- \_\_\_\_\_1) DFT Application form completed, signed, and dated
- \_\_\_\_\_ 2) Form S3 with all the submittal items checked/marked
- \_\_\_\_\_ 3) Zone Atlas map with the entire site clearly outlined and labeled

- \_\_\_\_\_1) DFT Application form completed, signed, and dated
- \_\_\_\_\_ 2) Form S3 with all the submittal items checked/marked
- \_\_\_\_\_ 3) Zone Atlas map with the entire site clearly outlined and labeled
- \_\_\_\_\_ 4) Letter of authorization from the property owner if application is submitted by an agent
- \_\_\_\_\_ 5) Letter describing, explaining, and justifying the request per IDO Section 14-16-6-4(X)(4)
- \_\_\_\_\_ 6) Preliminary Plat or Site Plan
- \_\_\_\_\_ 7) Copy of DRB approved Infrastructure List
- \_\_\_\_\_ 8) Copy of recorded IIA

- \_\_\_\_\_1) DFT Application form completed, signed, and dated
- \_\_\_\_\_ 2) Form S3 with all the submittal items checked/marked
- \_\_\_\_\_ 3) Zone Atlas map with the entire site clearly outlined and labeled
- \_\_\_\_\_ 5) Letter describing, explaining, and justifying the request
- \_\_\_\_\_ 6) Scale drawing of the proposed subdivision plat or Site Plan
- \_\_\_\_\_7) Site sketch with measurements showing structures, parking, building setbacks, adjacent rightsof-way, and street improvements, if there is any existing land use