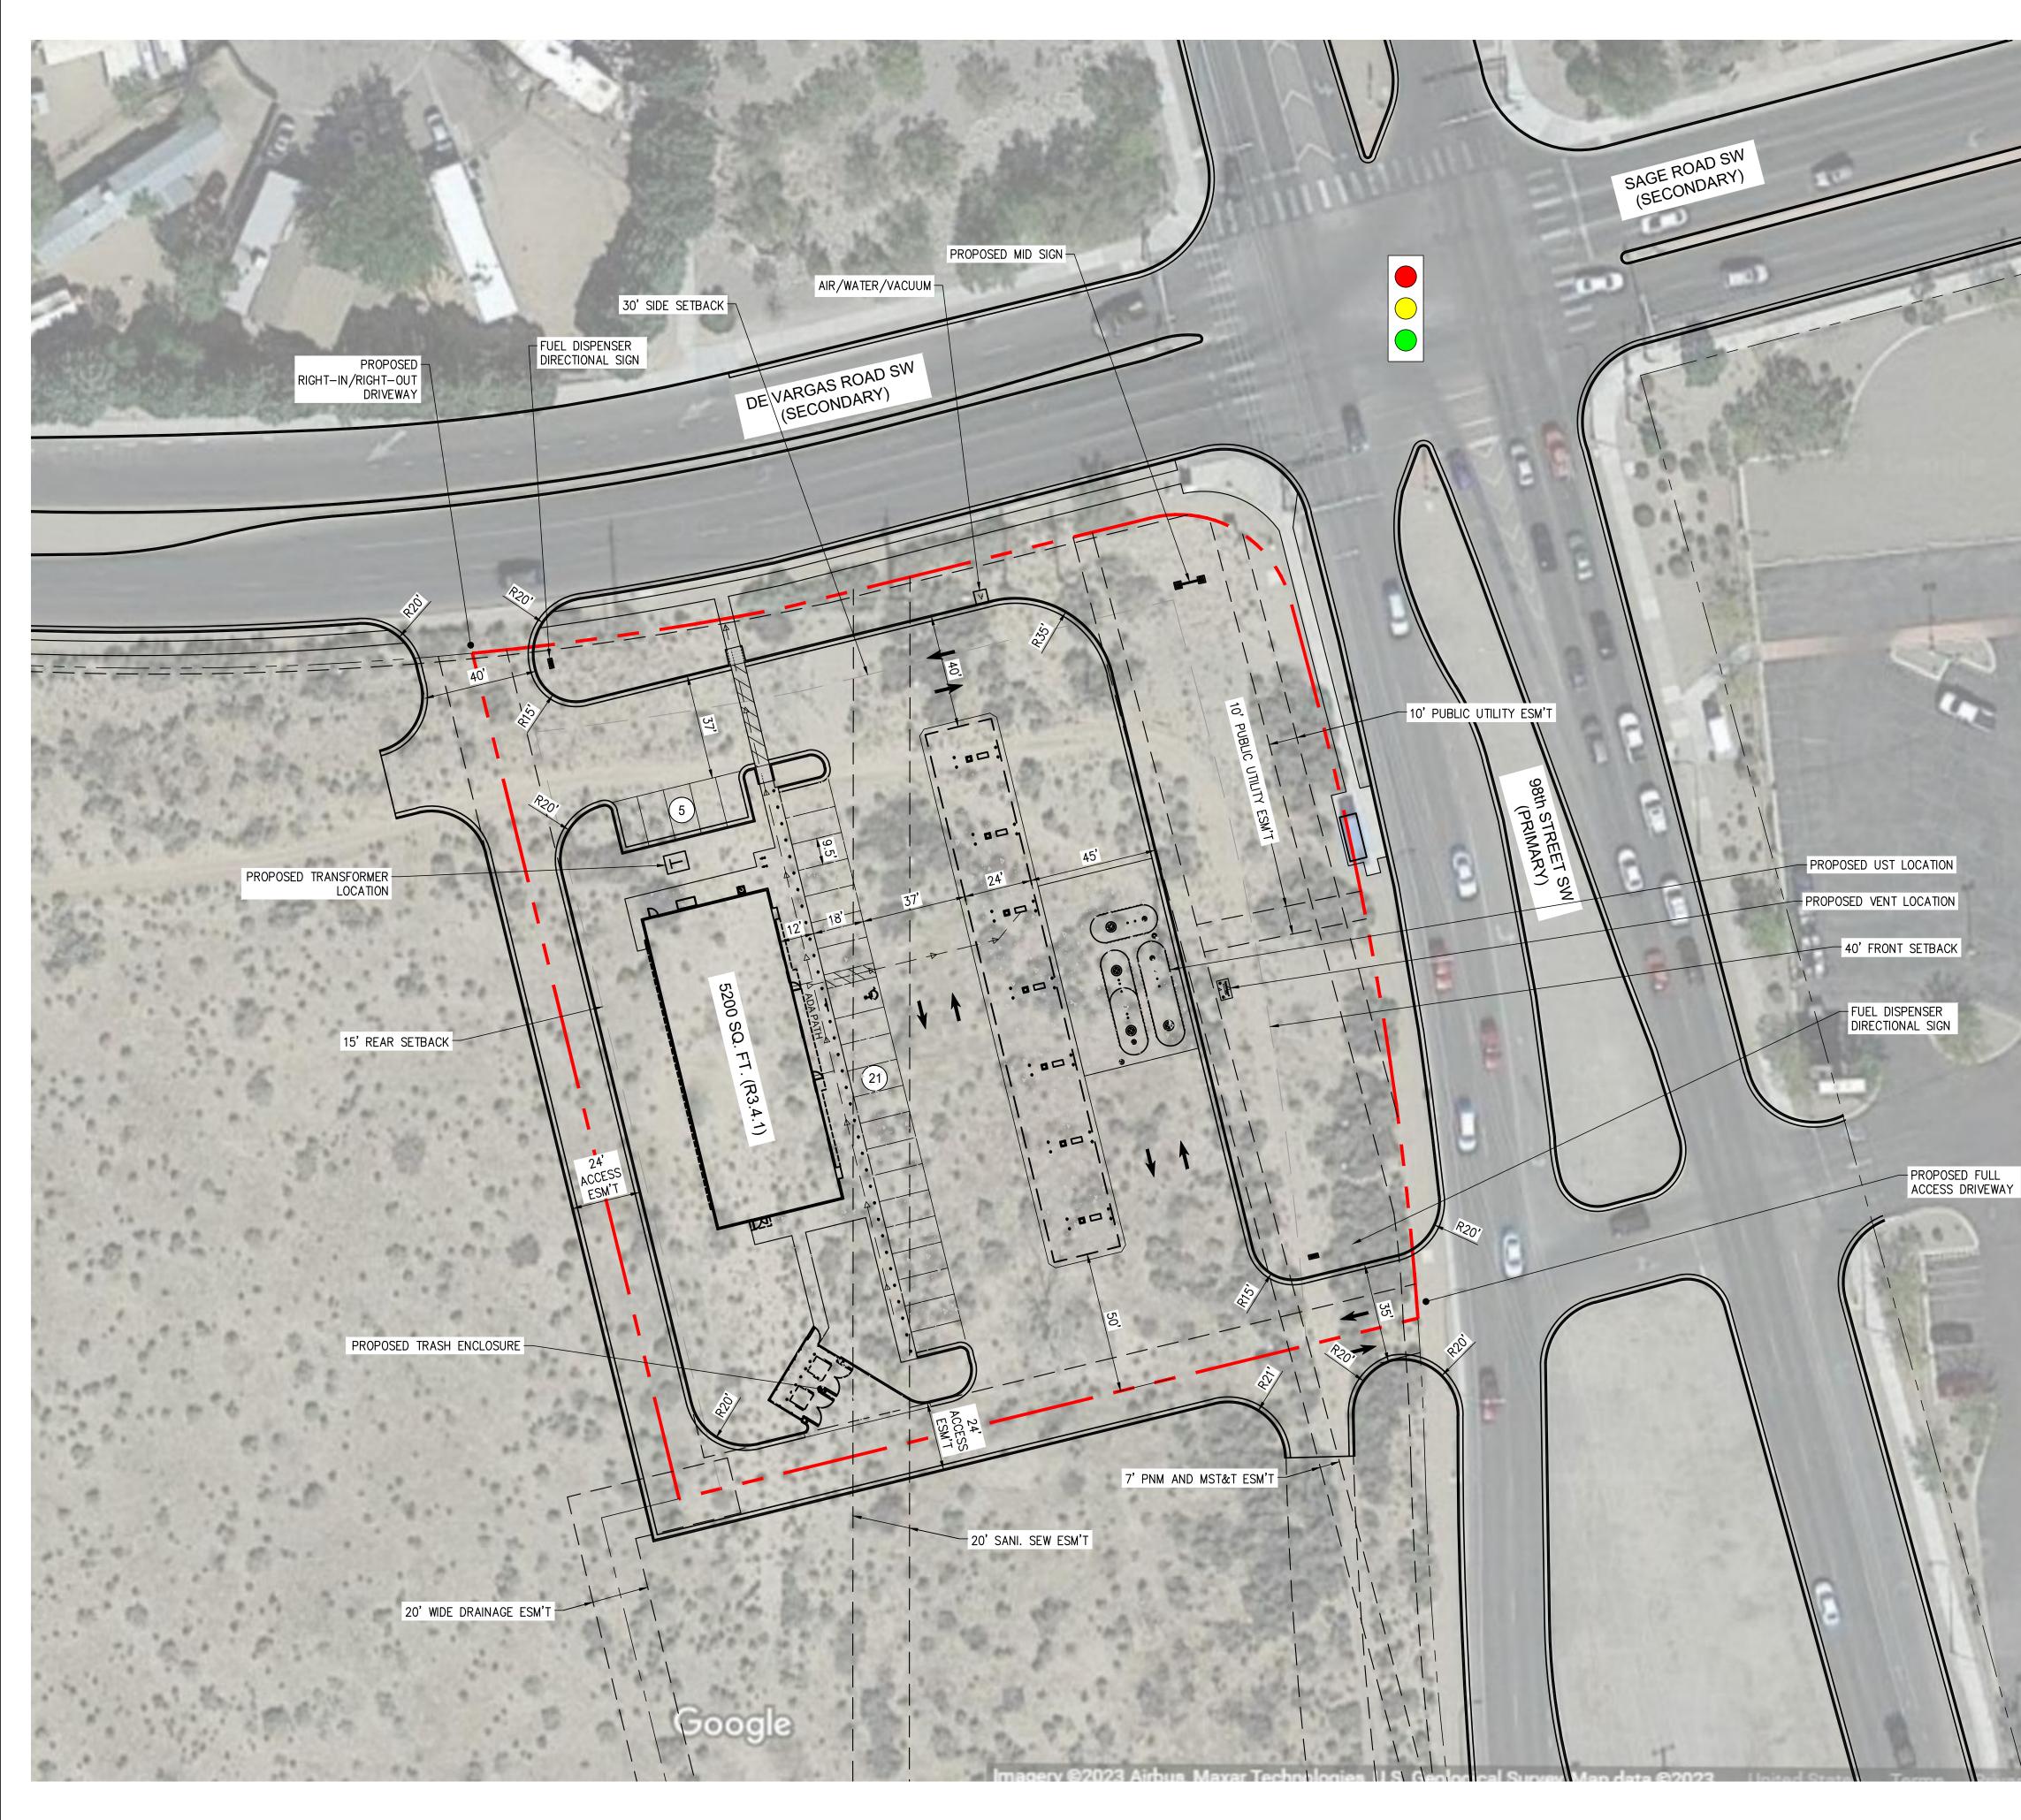

- \_\_\_\_\_1) DFT Application form completed, signed, and dated
- \_\_\_\_\_ 2) Form S3 with all the submittal items checked/marked
- \_\_\_\_\_ 3) Zone Atlas map with the entire site clearly outlined and labeled
- \_\_\_\_\_ 5) Letter describing, explaining, and justifying the request
- \_\_\_\_\_ 6) Scale drawing of the proposed subdivision plat or Site Plan
- \_\_\_\_\_7) Site sketch with measurements showing structures, parking, building setbacks, adjacent rightsof-way, and street improvements, if there is any existing land use