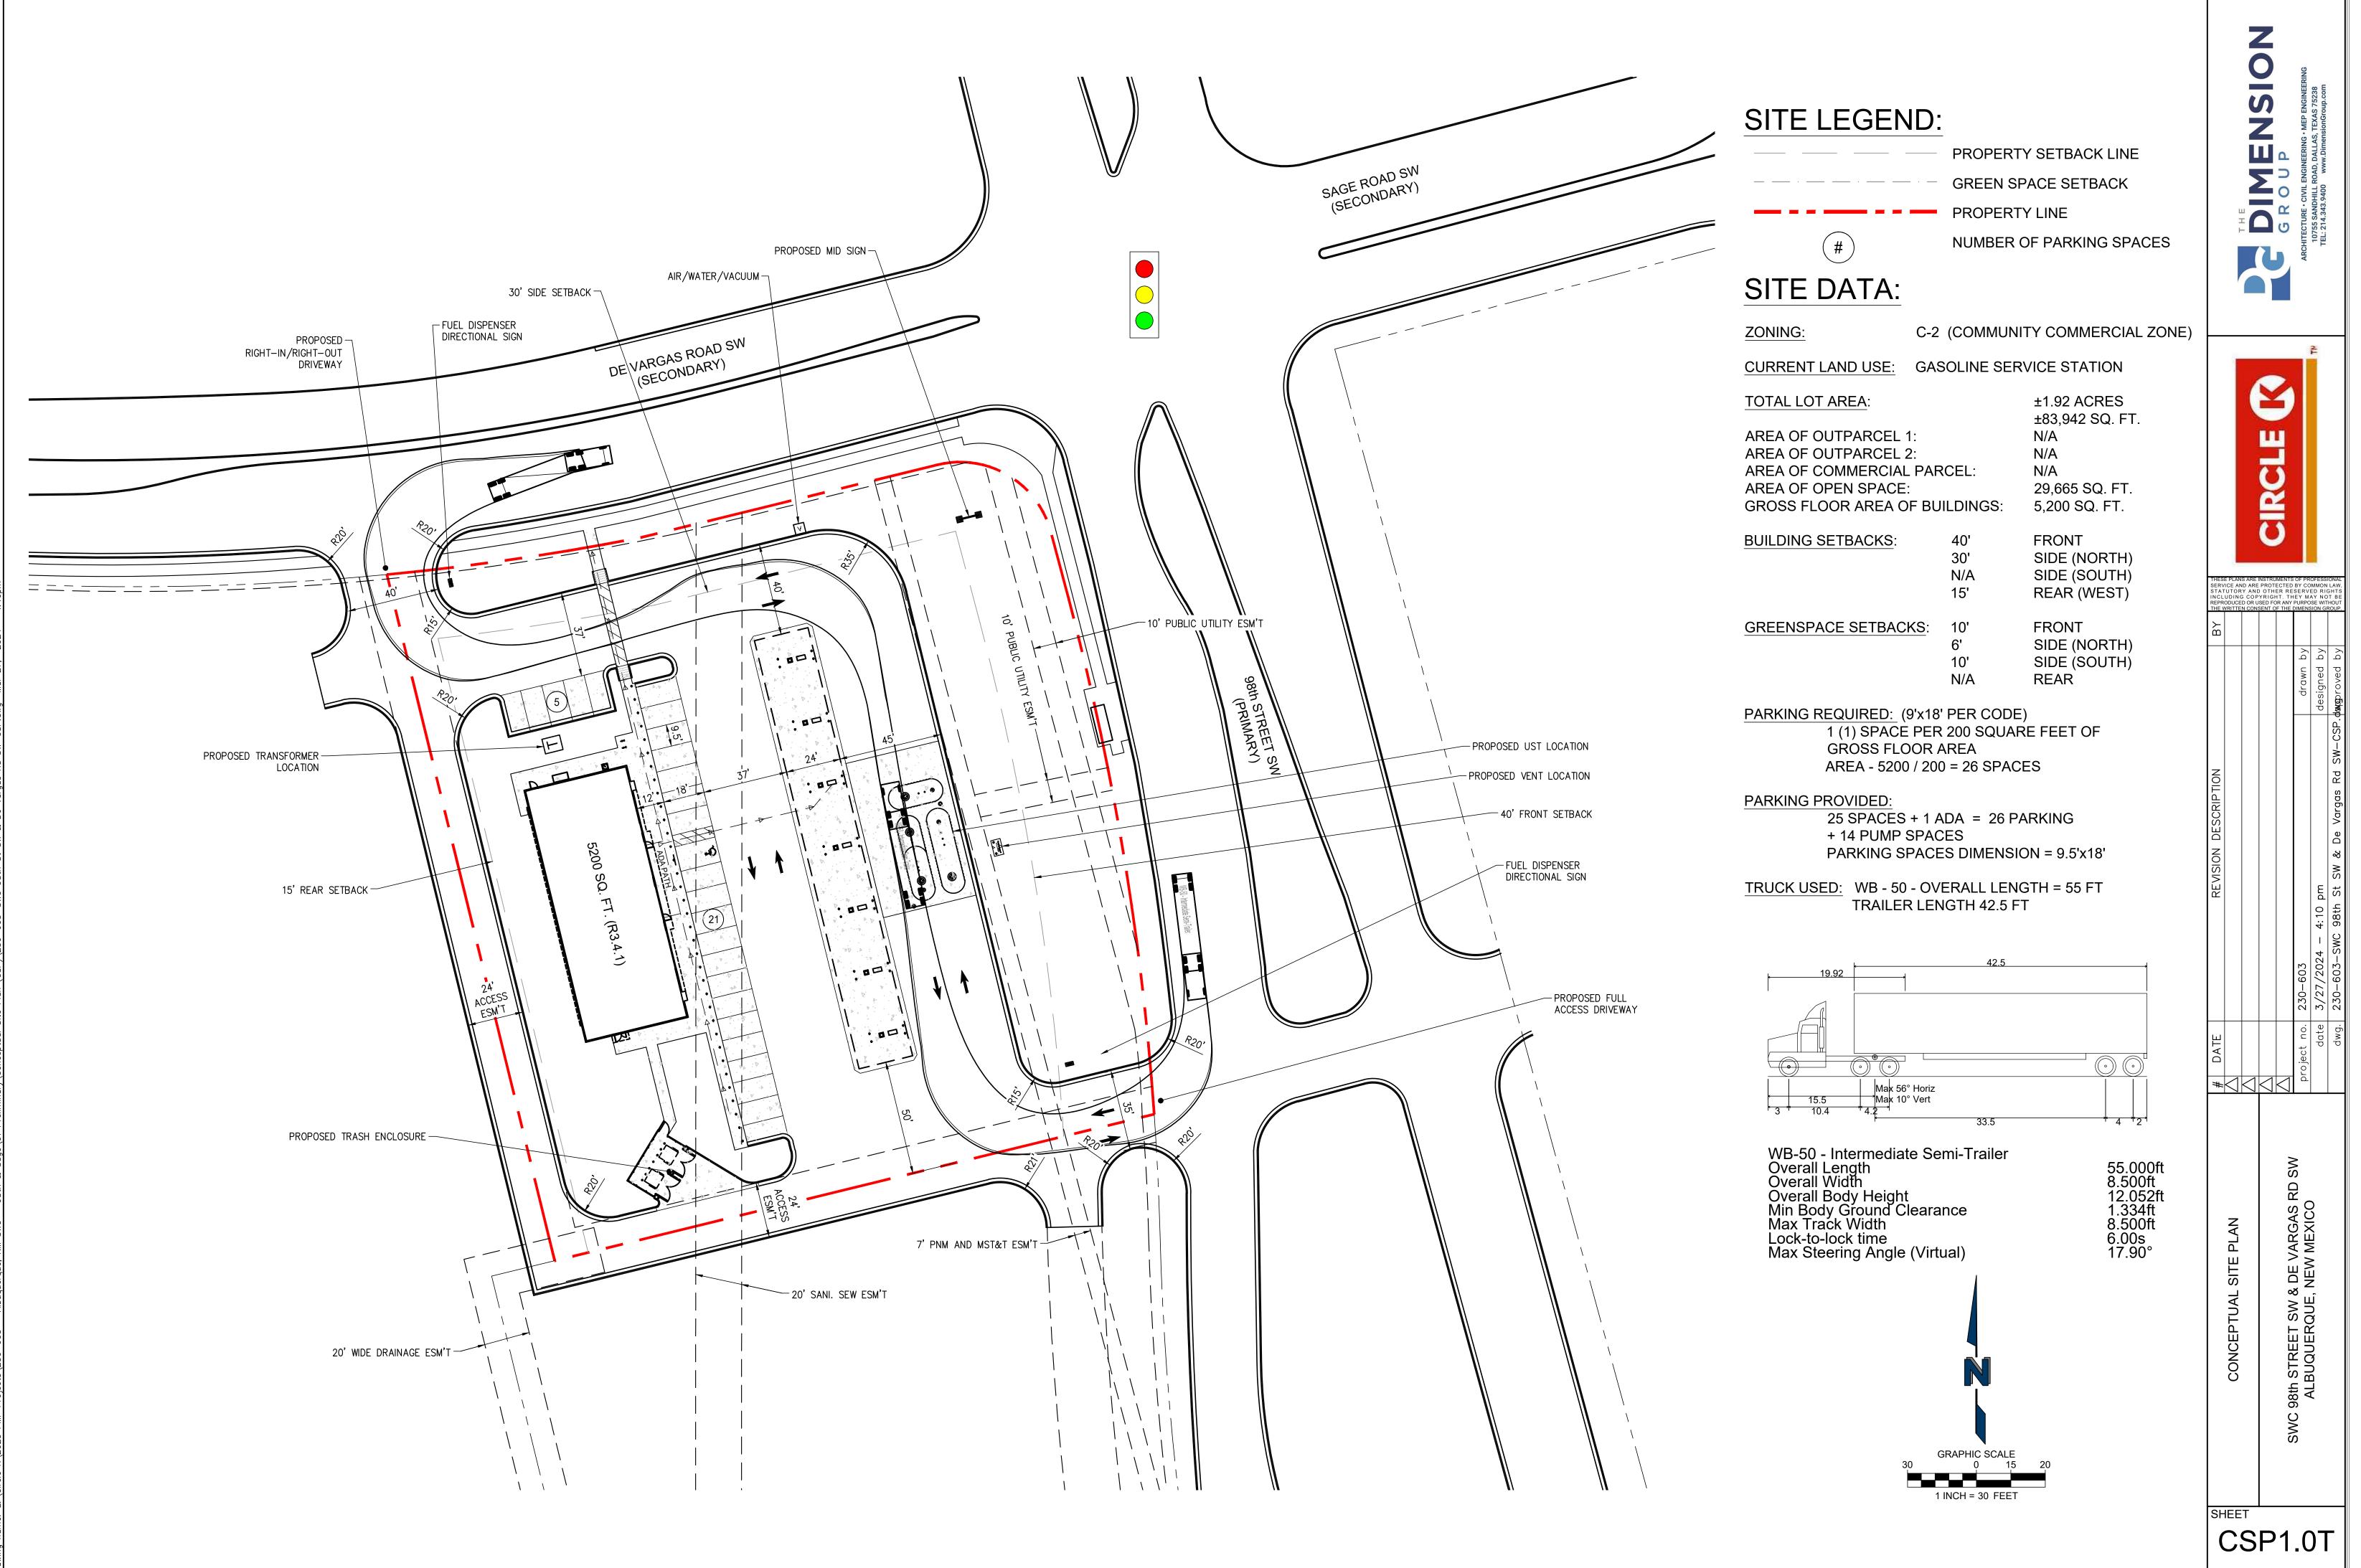

230-603- |
| 30                                                                                                                                                                                                                                                                                                                                            | GRAPHIC SCALE<br>0 15<br>1 INCH = 30 FEET                                                                                                                                                  | 20                                                              | CONCEPTUAL SITE PLAN             | SWC 98th STREET SW & DE VARGAS RD SW<br>ALBUQUERQUE, NEW MEXICO                                                                                          |











| COORDINATE AND DIMENSION INFORMATION  |                     |                              | PLSS INFORMATION                                          |                               |             | INDEXING INFORMATION FOR COUNT |                |                      |                    |        |
|---------------------------------------|---------------------|------------------------------|-----------------------------------------------------------|-------------------------------|-------------|--------------------------------|----------------|----------------------|--------------------|--------|
|                                       |                     | ANDARD                       |                                                           | LAND GRANT<br>TOWN OF ATRISCO |