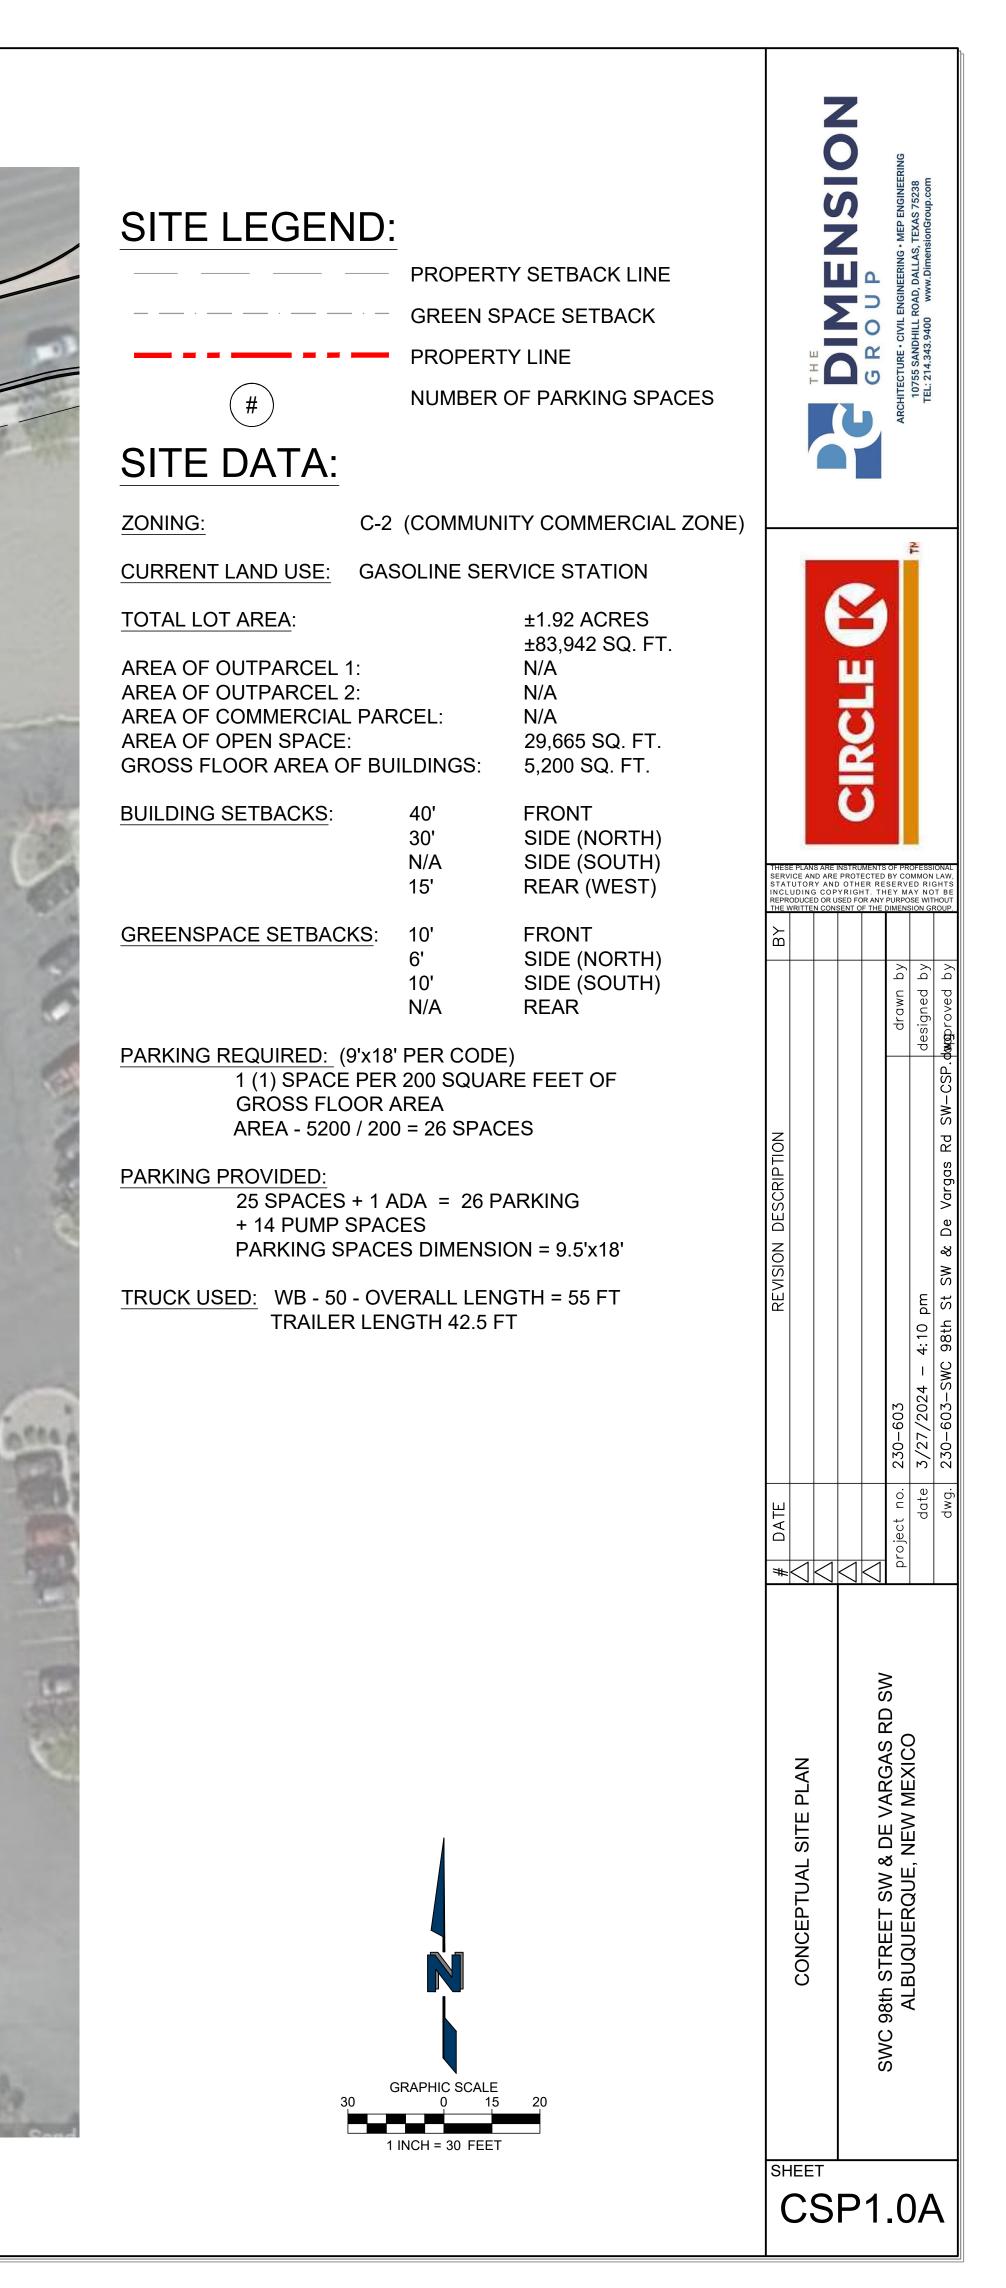

- \_\_\_\_\_1) DFT Application form completed, signed, and dated
- \_\_\_\_\_ 2) Form S3 with all the submittal items checked/marked
- \_\_\_\_\_ 3) Zone Atlas map with the entire site clearly outlined and labeled
- \_\_\_\_\_ 5) Letter describing, explaining, and justifying the request
- \_\_\_\_\_ 6) Scale drawing of the proposed subdivision plat or Site Plan
- \_\_\_\_\_7) Site sketch with measurements showing structures, parking, building setbacks, adjacent rightsof-way, and street improvements, if there is any existing land use