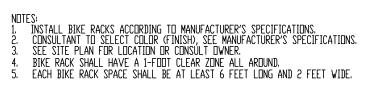

LOCATE AT EDGE OF PARKING SPACE UNLESS ACCOMPANIED BY "VAN" LETTERING

ACCESSIBLE PARKING SYMBOL

SIGN TYPE R7-8 (12"x18")

PRODUCT: U238-IG(SF) DESCRIPTION: 'U' BIKE RACK 2 BIKE, SURFACE OR IN GROUND MOUNT CONFIDENTIAL DRAWING AND INFORMATION IS NOT TO BE COPIED OR DISCLOSED TO OTHERS WITHOUT THE CONSENT OF GRABER MANUFACTURING, INC. SPECIFICATIONS ARE SUBJECT TO CHANGE WITHOUT NOTICE. ©2018 GRABER MANUFACTURING, INC. ALL PROPRIETARY RIGHTS RESERVED.

P.E. #7868

**BIKE RACK** SCALE: NONE

| REVISION                 | 12/07/2023                                                       | LN                        |  |  |  |  |  |  |
|--------------------------|------------------------------------------------------------------|---------------------------|--|--|--|--|--|--|
|                          |                                                                  |                           |  |  |  |  |  |  |
| ISSUED FOR DFT SITE PLAN |                                                                  |                           |  |  |  |  |  |  |
| ENGINEER'S<br>SEAL       | 98TH & SAGE STORAGE<br>ALBUQUERQUE, NM                           | DRAWN BY  BF  DATE        |  |  |  |  |  |  |
| OR. BOHAND Z<br>(7868)   | CONSTRUCTION DETAILS                                             | 10/31/2023<br>2023018_DTE |  |  |  |  |  |  |
| 11/30/2023               | TIERRA WEST, LLC  5571 MIDWAY PARK PLACE NE ALBUQUERQUE, 7487109 | SHEET #  DFT-2            |  |  |  |  |  |  |
| RONALD R. BOHANNAN       | (505) 858-3100                                                   | JOB #                     |  |  |  |  |  |  |