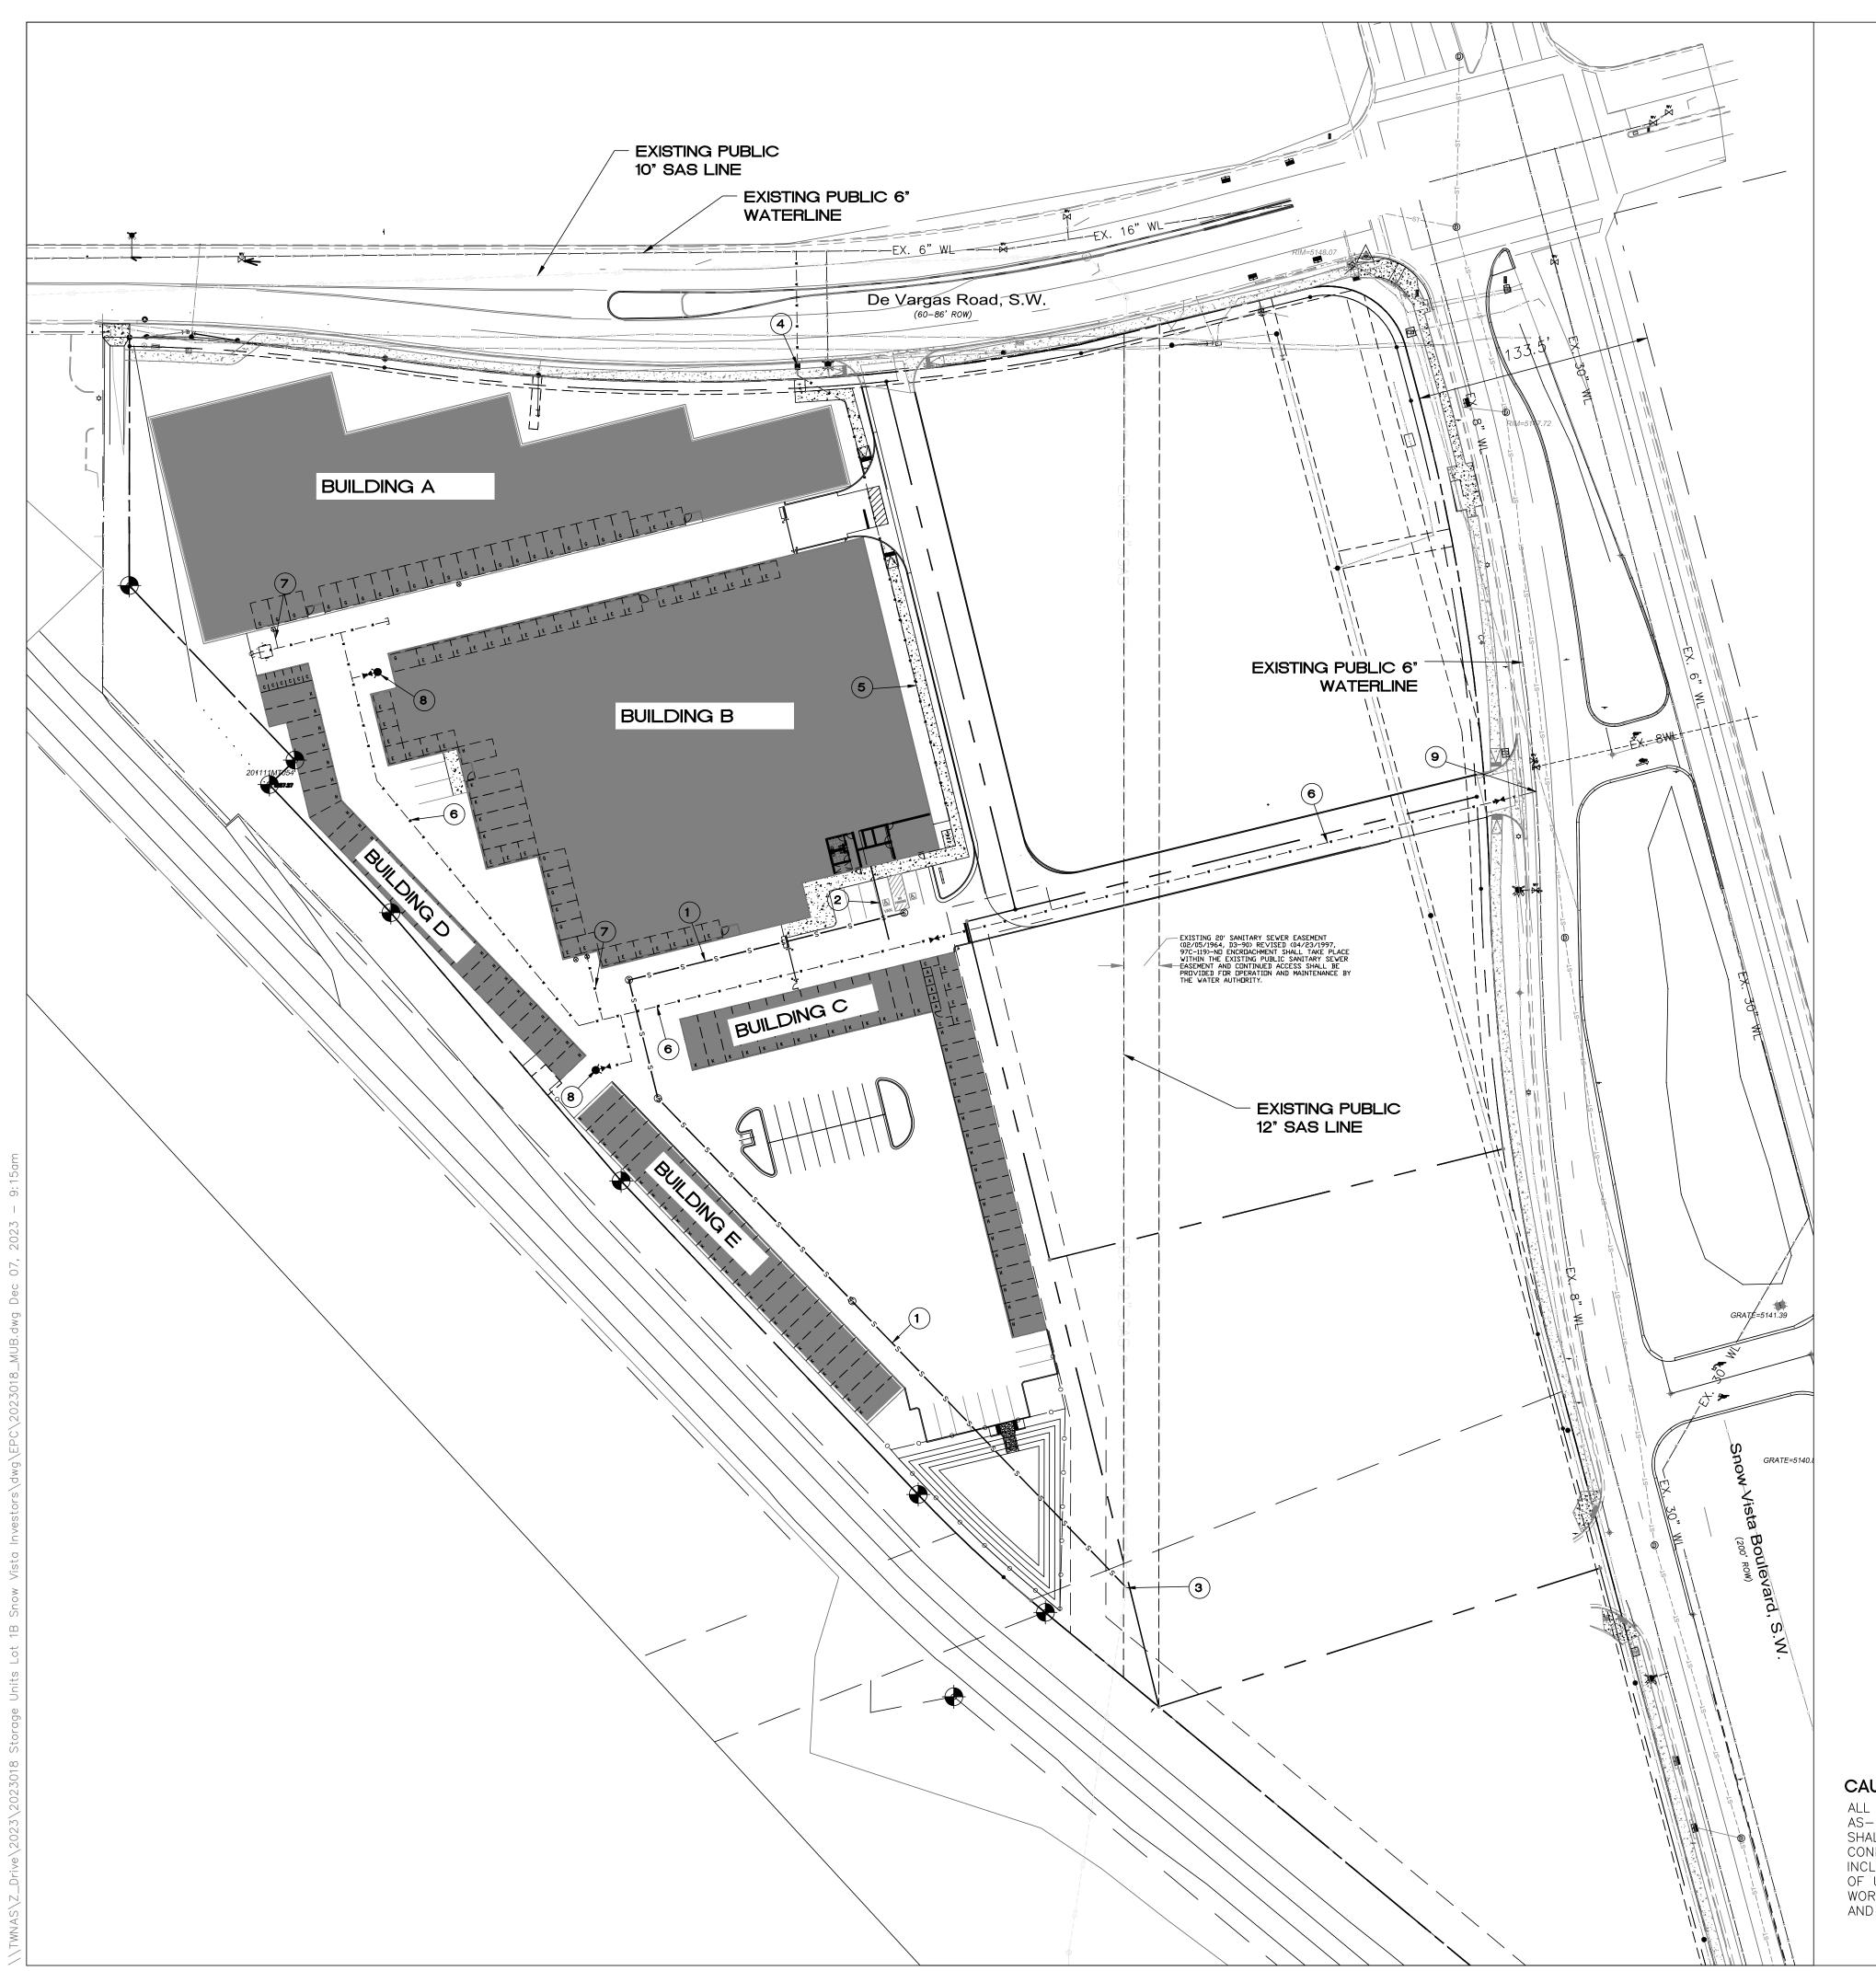

## LEGEND

|                       | CURB & GUTTER                  |  |  |  |
|-----------------------|--------------------------------|--|--|--|
|                       | BOUNDARY LINE                  |  |  |  |
|                       | EASEMENT                       |  |  |  |
|                       | RIGHT-OF-WAY                   |  |  |  |
|                       | BUILDING                       |  |  |  |
|                       | SIDEWALK                       |  |  |  |
|                       | SCREEN WALL                    |  |  |  |
|                       | RETAINING WALL                 |  |  |  |
|                       | EXISTING CURB & GUTTER         |  |  |  |
|                       | EXISTING BOUNDARY LINE         |  |  |  |
| 36" SD                | STORM SEWER LINE               |  |  |  |
|                       | PUBLIC SANITARY SEWER LINE     |  |  |  |
|                       | PRIVATE SANITARY SEWER LINE    |  |  |  |
| w w                   | WATERLINE                      |  |  |  |
| w w                   | FIRE LINE                      |  |  |  |
| 0                     | SINGLE CLEAN OUT               |  |  |  |
| $\infty$              | DOUBLE CLEAN OUT               |  |  |  |
| Ď.                    | EXISTING SD MANHOLE            |  |  |  |
|                       | EXISTING INLET                 |  |  |  |
| S                     | EXISTING SAS MANHOLE           |  |  |  |
| ***                   | EXISTING FIRE HYDRANT          |  |  |  |
| wv                    | EXISTING WATER VALVE           |  |  |  |
| (W)                   | EXISTING WATER METER           |  |  |  |
| •                     | EXISTING POWER POLE            |  |  |  |
| @                     | EXISTING GAS VALVE             |  |  |  |
|                       | EXISTING OVERHEAD UTILITIES    |  |  |  |
| — — —EX. UGE — — —    | EXISTING UNDERGROUND UTILITIES |  |  |  |
| — — — EX. 2" GAS— — — | EXISTING GAS                   |  |  |  |
| ————EX. 8" SAS—————   | EXISTING SANITARY SEWER LINE   |  |  |  |
| — — — EX. 10" WL— — — | EXISTING WATER LINE            |  |  |  |
| —— · ——EX. 18" RCP——— | EXISTING STORM SEWER LINE      |  |  |  |
|                       |                                |  |  |  |

## KEYED NOTES

- 1 PRIVATE 6" SANITARY SEWER LINE
- 2 PRIVATE 4" SAS SERVICE LINE
- (3) CONNECT TO EXISTING PUBLIC SAS MANHOLE
- (4) 1.5" WATER SERVICE LINE AND METER BOX PER ABCWUA.
- (5) PRIVATE 2" DOMESTIC WATER LINE
- 6 PRIVATE 8" FIRE LINE
- 7 PRIVATE 6' FIRE LINE
- 8 PRIVATE FIRE HYDRANT PAINTED ORANGE
- 9 CONNECT TO EXISTING 8" WATER MAIN

#### GENERAL UTILITY NOTES:

- 1. ALL WATER AND SEWER UTILITY WORK TO BE DONE IN ACCORDANCE WITH CITY OF ALBUQUERQUE SPECIFICATIONS FOR PUBLIC UTILITY CONSTRUCTION, 1986 EDITION (UPDATE NO 8) INCLUDING AMENDMENT NO 1.
- 2. REFERENCE ARCHITECTURAL PLANS FOR WATER LINE RISER
- 3. CLEAN OUTS ARE TO BE BUILT PER UNIFORM PLUMBING CODE STANDARDS
- 4. ALL PLUMBING PIPE MATERIAL TO BE USED PER UPC.
- 5. IRRIGATION AND DOMESTIC WATERLINE MUST HAVE BACKFLOW PREVENTORS PER UPC. IF BACKFLOW PREVENTOR IS INSTALLED EXTERIOR OF BUILDING A HOT BOX SHALL BE INSTALLED AND
- 6. ALL EXCAVATION, TRENCHING AND SHORING ACTIVITIES MUST BE CARRIED-OUT IN ACCORDANCE WITH OSHA 29 CFR 1926.650 SUBPART P.
- 7. ALL UTILITY DISTANCES SHOWN ARE FOR REFERENCE ONLY. CALL 811 FOR PUBLIC UTILITIES LOCATES.
- 9. PNM WILL REVIEW ALL TECHNICAL NEEDS, ISSUES AND SAFETY CLEARANCES FOR ITS ELECTRIC POWER SYSTEMS. ANY EXISTING AND PROPOSED PUBLIC UTILITY EASEMENTS SHALL BE INDICATED ON THE SITE PLAN UTILITY SHEET PRIOR TO DRB REVIEW. PNM'S STANDARD FOR PUBLIC UTILITY EASEMENTS IS 10 FEET IN WIDTH TO ENSURE ADEQUATE, SAFE CLEARANCES.

#### **GENERAL UTILITY NOTES:**

- 1. CONTRACTOR MUST COORDINATE WATER SYSTEM WITH SEWER SYSTEM TO PREVENT ANY CONFLICTS WHERE THESE LINES INTERSECT ONE ANOTHER.
- 2. PROVIDE 3 FEET OF COVER MINIMUM FOR ALL PROPOSED WATER LINES.
- 3. AREAS WHERE WATER PIPES CROSS OVER SEWER PIPES SHALL NOT HAVE ANY JOINTS.
- 4. NO FENCES, SIGNS, TREES OR ROCKWALLS TO BE PLACED WITHIN UTILITY EASEMENTS.
- 5. CONTACT UTILITY COMPANIES FOR EXACT LOCATION OF UNDERGROUND UTILITIES IN THIS AREA BEFORE EXCAVATION.
- 6. INSTALL A TRENCH SAFETY SYSTEM TO PROVIDE FOR THE SAFE EXCAVATION OF ALL TRENCHES EXCEEDING A DEPTH OF (5') FEET AS PER O.S.H.A. STANDARDS.
- 7. PROVIDE ADEQUATE CONCRETE THRUST BLOCKING AT THE FOLLOWING: TAPPING SLEEVES, TEES, BENDS, PLUGS AND ALL FITTINGS. REFER TO ABCWUA STANDARD DETAIL DRAWING 2320
- 8. P.V.C. PIPE SHALL BE PLACED WITH SELECT BEDDING MATERIAL ALL AROUND.
- 9. CAUTION: VERIFY LOCATION & DEPTH OF EXISTING GAS MAIN IN THE AREA OF CONSTRUCTION, BEFORE INSTALLING WATER LINE.
- 10. CONTRACTOR TO ADJUST WATER VALVES TO FINAL GRADE WHERE NECESSARY.

## ABCWUA NOTES:

COORDINATION WITH WATER AUTHORITY CROSS CONNECTION SECTION WILL BE REQUIRED TO ENSURE PROPER BACKFLOW CONTAINMENT IS IN PLACE PRIOR TO RELEASE OF METER FOR THE SITE. CONTACT THE CROSS CONNECTION SECTION AT 505-289-3454.

COORDINATION WITH THE WATER AUTHORITY PRE—TREATMENT ENGINEER IS REQUIRED TO ENSURE THE SITE COMPLIES WITH WATER AUTHORITY SEWER USE ORDINANCE. CONTACT THE PRE—TREATMENT ENGINEER AT 505—289—3439.

GRAPHIC SCALE

## CAUTION:

ALL EXISTING UTILITIES SHOWN WERE OBTAINED FROM RESEARCH, AS-BUILTS, SURVEYS OR INFORMATION PROVIDED BY OTHERS. IT SHALL BE THE SOLE RESPONSIBILITY OF THE CONTRACTOR TO CONDUCT ALL NECESSARY FIELD INVESTIGATIONS PRIOR TO AND INCLUDING ANY EXCAVATION, TO DETERMINE THE ACTUAL LOCATION OF UTILITIES AND OTHER IMPROVEMENTS, PRIOR TO STARTING THE WORK. ANY CHANGES FROM THIS PLAN SHALL BE COORDINATED WITH AND APPROVED BY THE ENGINEER.

# 98TH & SAGE STORAGE ALBUQUERQUE, NM

R. BOHANNAN

ALE

CO

TRONALD R. BOHANNAN

P.E. #7868

**REVISION** 

CONCEPT UTILITY PLAN