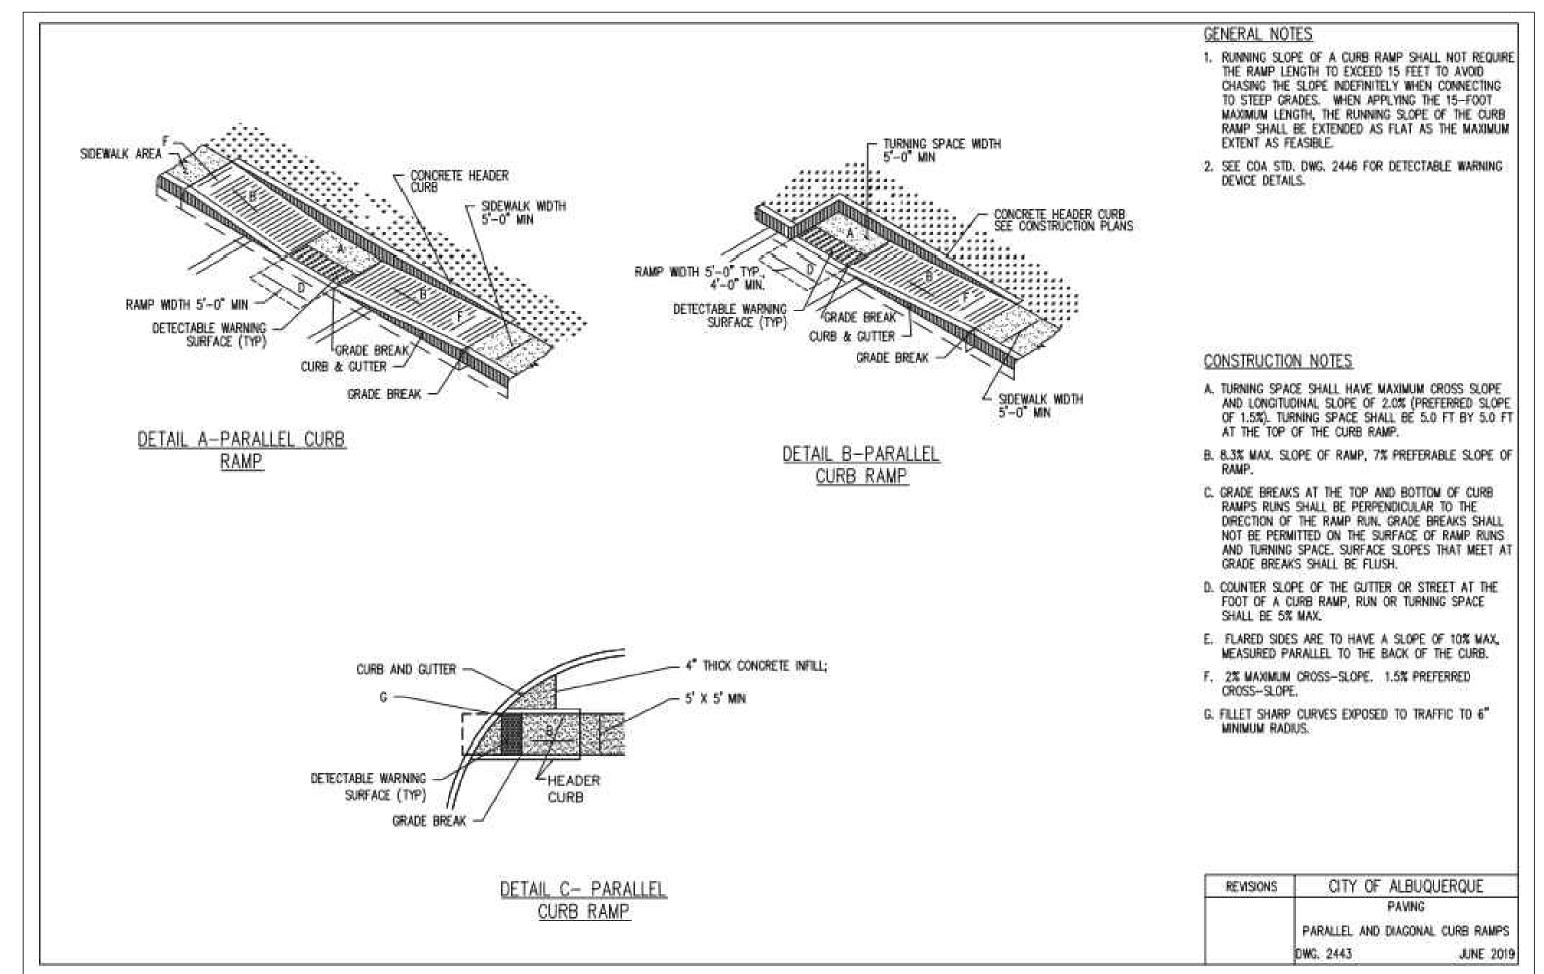

|                           |  |  |  |  |  |  |
| ISSUED FOR DFT SITE PLAN |                                                                  |                           |  |  |  |  |  |  |
| ENGINEER'S<br>SEAL       | 98TH & SAGE STORAGE<br>ALBUQUERQUE, NM                           | DRAWN BY  BF  DATE        |  |  |  |  |  |  |
| OR. BOHAND Z<br>(7868)   | CONSTRUCTION DETAILS                                             | 10/31/2023<br>2023018_DTE |  |  |  |  |  |  |
| 11/30/2023               | TIERRA WEST, LLC  5571 MIDWAY PARK PLACE NE ALBUQUERQUE, 7487109 | SHEET #  DFT-2            |  |  |  |  |  |  |
| RONALD R. BOHANNAN       | (505) 858-3100                                                   | JOB #                     |  |  |  |  |  |  |

www.tierrawestllc.com

2023018













## LEGEND

|                       | CURB & GUTTER                  |  |  |  |
|-----------------------|--------------------------------|--|--|--|
|                       | BOUNDARY LINE                  |  |  |  |
|                       | EASEMENT                       |  |  |  |
|                       | RIGHT-OF-WAY                   |  |  |  |
|                       | BUILDING                       |  |  |  |
|                       | SIDEWALK                       |  |  |  |
|                       | SCREEN WALL                    |  |  |  |
|                       | RETAINING WALL                 |  |  |  |
|                       | EXISTING CURB & GUTTER         |  |  |  |
|                       | EXISTING BOUNDARY LINE         |  |  |  |
| 36" SD                | STORM S