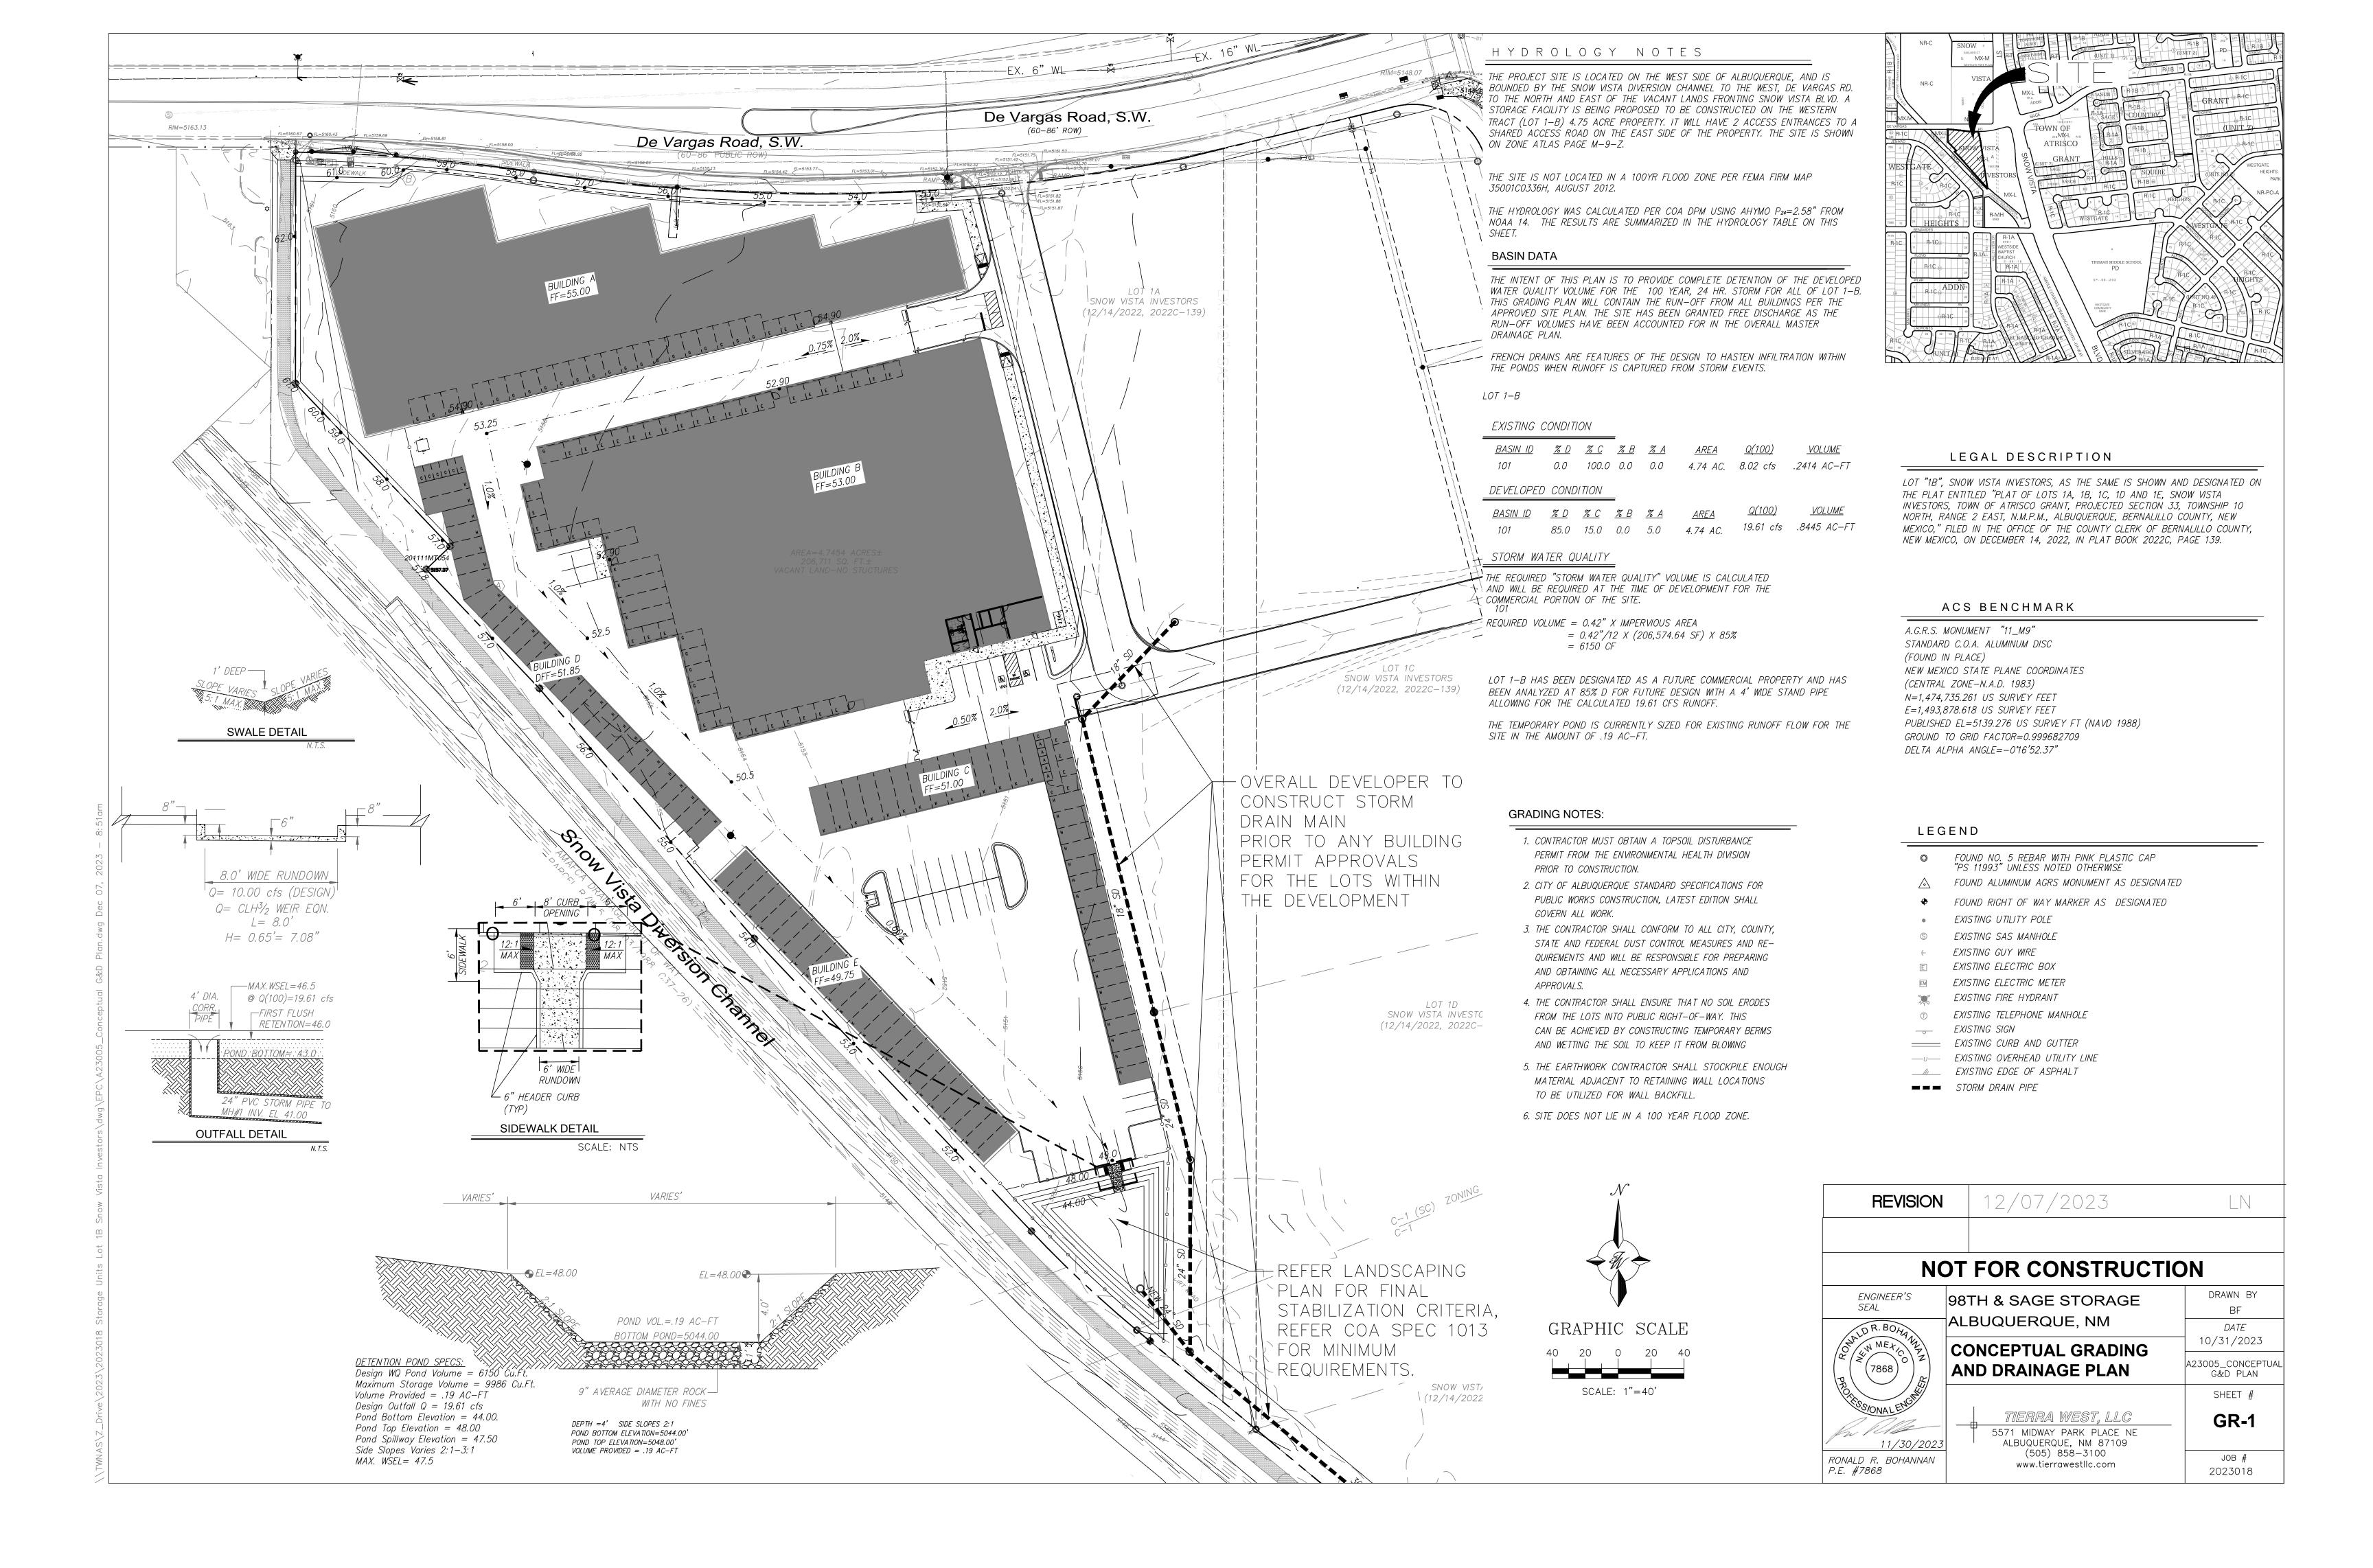

NOTE: CONTRACTOR TO VERIFY PAVEMENT MINIMUMS WITH SOILS REPORT PROVIDED BY THE DEVELOPER/OWNER.

## LEGEND

|                       | CURB & GUTTER                  |  |  |  |
|-----------------------|--------------------------------|--|--|--|
|                       | BOUNDARY LINE                  |  |  |  |
|                       | EASEMENT                       |  |  |  |
|                       | RIGHT-OF-WAY                   |  |  |  |
|                       | BUILDING                       |  |  |  |
|                       | SIDEWALK                       |  |  |  |
|                       | SCREEN WALL                    |  |  |  |
|                       | RETAINING WALL                 |  |  |  |
|                       | EXISTING CURB & GUTTER         |  |  |  |
|                       | EXISTING BOUNDARY LINE         |  |  |  |
| 36" SD                | STORM SEWER LINE               |  |  |  |
|                       | PUBLIC SANITARY SEWER LINE     |  |  |  |
|                       | PRIVATE SANITARY SEWER LINE    |  |  |  |
| w w                   | WATERLINE                      |  |  |  |
| w w                   | FIRE LINE                      |  |  |  |
| 0                     | SINGLE CLEAN OUT               |  |  |  |
| $\infty$              | DOUBLE CLEAN OUT               |  |  |  |
| Ď.                    | EXISTING SD MANHOLE            |  |  |  |
|                       | EXISTING INLET                 |  |  |  |
| S                     | EXISTING SAS MANHOLE           |  |  |  |
| ***                   | EXISTING FIRE HYDRANT          |  |  |  |
| wv                    | EXISTING WATER VALVE           |  |  |  |
| (W)                   | EXISTING WATER METER           |  |  |  |
| •                     | EXISTING POWER POLE            |  |  |  |
| @                     | EXISTING GAS VALVE             |  |  |  |
|                       | EXISTING OVERHEAD UTILITIES    |  |  |  |
| — — —EX. UGE — — —    | EXISTING UNDERGROUND UTILITIES |  |  |  |
| — — — EX. 2" GAS— — — | EXISTING GAS                   |  |  |  |
| ————EX. 8" SAS—————   | EXISTING SANITARY SEWER LINE   |  |  |  |
| — — — EX. 10" WL— — — | EXISTING WATER LINE            |  |  |  |
| —— · ——EX. 18" RCP——— | EXISTING STORM SEWER LINE      |  |  |  |
|                       |                                |  |  |  |

## KEYED NOTES

- 1 PRIVATE 6" SANITARY SEWER LINE
- 2 PRIVATE 4" SAS SERVICE LINE
- (3) CONNECT TO EXISTING PUBLIC SAS MANHOLE
- (4) 1.5" WATER SERVICE LINE AND METER BOX PER ABCWUA.
- (5) PRIVATE 2" DOMESTIC WATER LINE
- 6 PRIVATE 8" FIRE LINE
- 7 PRIVATE 6' FIRE LINE
- 8 PRIVATE FIRE HYDRANT PAINTED ORANGE
- 9 CONNECT TO EXISTING 8" WATER MAIN

#### GENERAL UTILITY NOTES:

- 1. ALL WATER AND SEWER UTILITY WORK TO BE DONE IN ACCORDANCE WITH CITY OF ALBUQUERQUE SPECIFICATIONS FOR PUBLIC UTILITY CONSTRUCTION, 1986 EDITION (UPDATE NO 8) INCLUDING AMENDMENT NO 1.
- 2. REFERENCE ARCHITECTURAL PLANS FOR WATER LINE RISER
- 3. CLEAN OUTS ARE TO BE BUILT PER UNIFORM PLUMBING CODE STANDARDS
- 4. ALL PLUMBING PIPE MATERIAL TO BE USED PER UPC.
- 5. IRRIGATION AND DOMESTIC WATERLINE MUST HAVE BACKFLOW PREVENTORS PER UPC. IF BACKFLOW PREVENTOR IS INSTALLED EXTERIOR OF BUILDING A HOT BOX SHALL BE INSTALLED AND
- 6. ALL EXCAVATION, TRENCHING AND SHORING ACTIVITIES MUST BE CARRIED-OUT IN ACCORDANCE WITH OSHA 29 CFR 1926.650 SUBPART P.
- 7. ALL UTILITY DISTANCES SHOWN ARE FOR REFERENCE ONLY. CALL 811 FOR PUBLIC UTILITIES LOCATES.
- 9. PNM WILL REVIEW ALL TECHNICAL NEEDS, ISSUES AND SAFETY CLEARANCES FOR ITS ELECTRIC POWER SYSTEMS. ANY EXISTING AND PROPOSED PUBLIC UTILITY EASEMENTS SHALL BE INDICATED ON THE SITE PLAN UTILITY SHEET PRIOR TO DRB REVIEW. PNM'S STANDARD FOR PUBLIC UTILITY EASEMENTS IS 10 FEET IN WIDTH TO ENSURE ADEQUATE, SAFE CLEARANCES.

#### **GENERAL UTILITY NOTES:**

- 1. CONTRACTOR MUST COORDINATE WATER SYSTEM WITH SEWER SYSTEM TO PREVENT ANY CONFLICTS WHERE THESE LINES INTERSECT ONE ANOTHER.
- 2. PROVIDE 3 FEET OF COVER MINIMUM FOR ALL PROPOSED WATER LINES.
- 3. AREAS WHERE WATER PIPES CROSS OVER SEWER PIPES SHALL NOT HAVE ANY JOINTS.
- 4. NO FENCES, SIGNS, TREES OR ROCKWALLS TO BE PLACED WITHIN UTILITY EASEMENTS.
- 5. CONTACT UTILITY COMPANIES FOR EXACT LOCATION OF UNDERGROUND UTILITIES IN THIS AREA BEFORE EXCAVATION.
- 6. INSTALL A TRENCH SAFETY SYSTEM TO PROVIDE FOR THE SAFE EXCAVATION OF ALL TRENCHES EXCEEDING A DEPTH OF (5') FEET AS PER O.S.H.A. STANDARDS.
- 7. PROVIDE ADEQUATE CONCRETE THRUST BLOCKING AT THE FOLLOWING: TAPPING SLEEVES, TEES, BENDS, PLUGS AND ALL FITTINGS. REFER TO ABCWUA STANDARD DETAIL DRAWING 2320
- 8. P.V.C. PIPE SHALL BE PLACED WITH SELECT BEDDING MATERIAL ALL AROUND.
- 9. CAUTION: VERIFY LOCATION & DEPTH OF EXISTING GAS MAIN IN THE AREA OF CONSTRUCTION, BEFORE INSTALLING WATER LINE.
- 10. CONTRACTOR TO ADJUST WATER VALVES TO FINAL GRADE WHERE NECESSARY.

## ABCWUA NOTES:

COORDINATION WITH WATER AUTHORITY CROSS CONNECTION SECTION WILL BE REQUIRED TO ENSURE PROPER BACKFLOW CONTAINMENT IS IN PLACE PRIOR TO RELEASE OF METER FOR THE SITE. CONTACT THE CROSS CONNECTION SECTION AT 505-289-3454.

COORDINATION WITH THE WATER AUTHORITY PRE—TREATMENT ENGINEER IS REQUIRED TO ENSURE THE SITE COMPLIES WITH WATER AUTHORITY SEWER USE ORDINANCE. CONTACT THE PRE—TREATMENT ENGINEER AT 505—289—3439.

GRAPHIC SCALE

## CAUTION:

ALL EXISTING UTILITIES SHOWN WERE OBTAINED FROM RESEARCH, AS-BUILTS, SURVEYS OR INFORMATION PROVIDED BY OTHERS. IT SHALL BE THE SOLE RESPONSIBILITY OF THE CONTRACTOR TO CONDUCT ALL NECESSARY FIELD INVESTIGATIONS PRIOR TO AND INCLUDING ANY EXCAVATION, TO DETERMINE THE ACTUAL LOCATION OF UTILITIES AND OTHER IMPROVEMENTS, PRIOR TO STARTING THE WORK. ANY CHANGES FROM THIS PLAN SHALL BE COORDINATED WITH AND APPROVED BY THE ENGINEER.