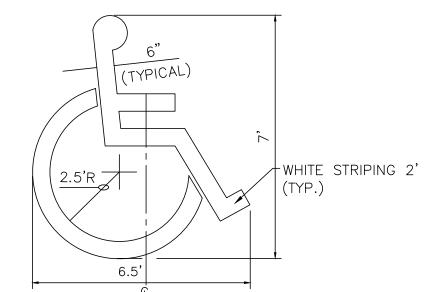

LOCATE AT EDGE OF PARKING SPACE UNLESS ACCOMPANIED BY "VAN" LETTERING

ACCESSIBLE PARKING SYMBOL

SIGN TYPE R7-8 (12"x18")

PRODUCT: U238-IG(SF) DESCRIPTION: 'U' BIKE RACK 2 BIKE, SURFACE OR IN GROUND MOUNT CONFIDENTIAL DRAWING AND INFORMATION IS NOT TO BE COPIED OR DISCLOSED TO OTHERS WITHOUT THE CONSENT OF GRABER MANUFACTURING, INC. SPECIFICATIONS ARE SUBJECT TO CHANGE WITHOUT NOTICE. ©2018 GRABER MANUFACTURING, INC. ALL PROPRIETARY RIGHTS RESERVED.