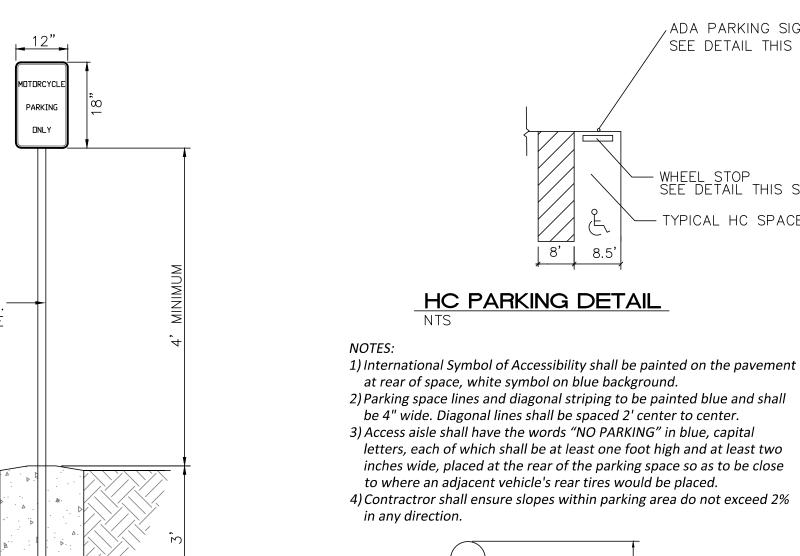

# MOTORCYCLE PARKING SIGN

LOCATE AT EDGE OF PARKING SPACE UNLESS ACCOMPANIED BY "VAN" LETTERING

ACCESSIBLE PARKING SYMBOL

SIGN TYPE R7-8 (12"x18")

PRODUCT: U238-IG(SF) DESCRIPTION: 'U' BIKE RACK 2 BIKE, SURFACE OR IN GROUND MOUNT CONFIDENTIAL DRAWING AND INFORMATION IS NOT TO BE COPIED OR DISCLOSED TO OTHERS WITHOUT THE CONSENT OF GRABER MANUFACTURING, INC. SPECIFICATIONS ARE SUBJECT TO CHANGE WITHOUT NOTICE. ©2018 GRABER MANUFACTURING, INC. ALL PROPRIETARY RIGHTS RESERVED.