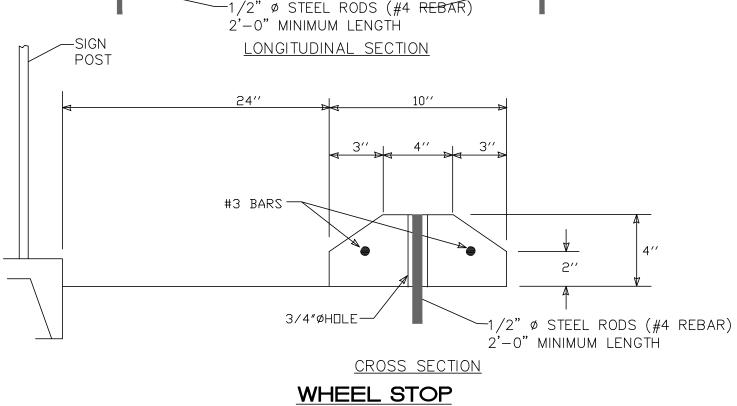

## **DUMPSTER BOLLARD DETAIL**

NOTE: ACTUAL DIMENSIONS PROVIDED BY DEVELOPER/OWNER (REFER ARCHITECTURAL PLANS/DETAILS)

| 8' |

, ADA PARKING SIGN

- WHEEL STOP SEE DETAIL THIS SHEET

- TYPICAL HC SPACE

SEE DETAIL THIS SHEET