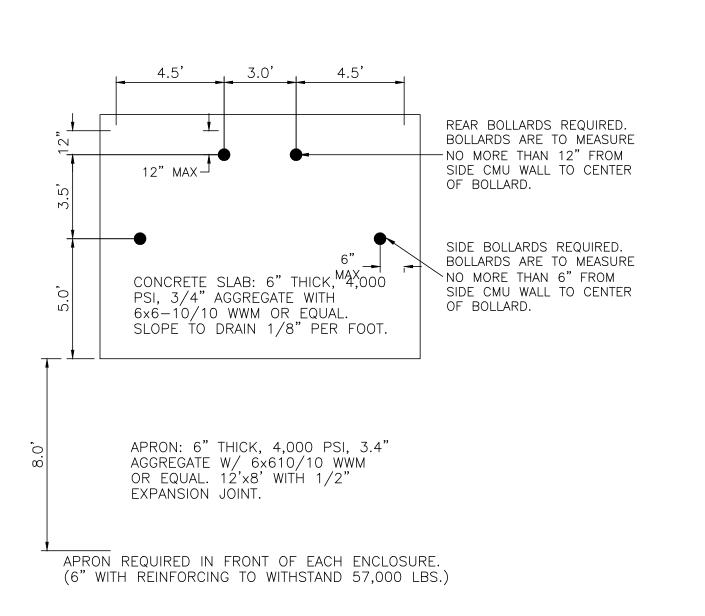

## **DUMPSTER BOLLARD DETAIL**

NOTE: ACTUAL DIMENSIONS PROVIDED BY DEVELOPER/OWNER (REFER ARCHITECTURAL PLANS/DETAILS)

| 8' |

, ADA PARKING SIGN

- WHEEL STOP SEE DETAIL THIS SHEET

- TYPICAL HC SPACE

SEE DETAIL THIS SHEET