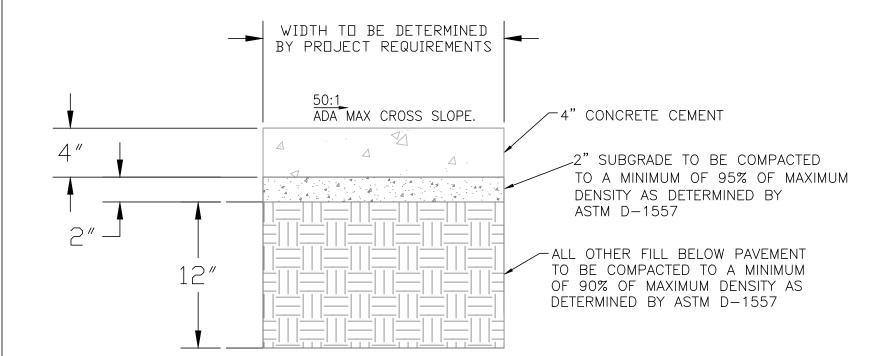

### CONCRETE SIDEWALK SECTION

NTS

CURB GENERAL NOTES: 1. ALL CURBS TO BE CONSTRUCTED OF PORTLAND

- CEMENT CONCRETE, PER SPECIFICATIONS. 2. PROVIDE CONTRACTION JTS. 12' MAX., SPACING, 1/2" EXP. JTS. AT CURB RETURNS AND AT A MAX. SPACING OF 120' BETWEEN CURB RETURNS AND EACH SIDE OF SEPARATELY CONSTRUCTED DRIVEWAYS. CONTRACTION JTS., SHALL BE EITHER SAWED OR TOOLED A MINIMUM OF 1" DEEP AT FINISHED FACES.
- 3. ALL EDGES SHALL BE EDGED WITH A 3/8" RADUIS EDGING TOOL.
- 4. 1/4" ISOLATION JOINT SHALL BE PLACED BETWEEN SIDEWALK AND CURB WHEN CAST ADJACENT TO EACH