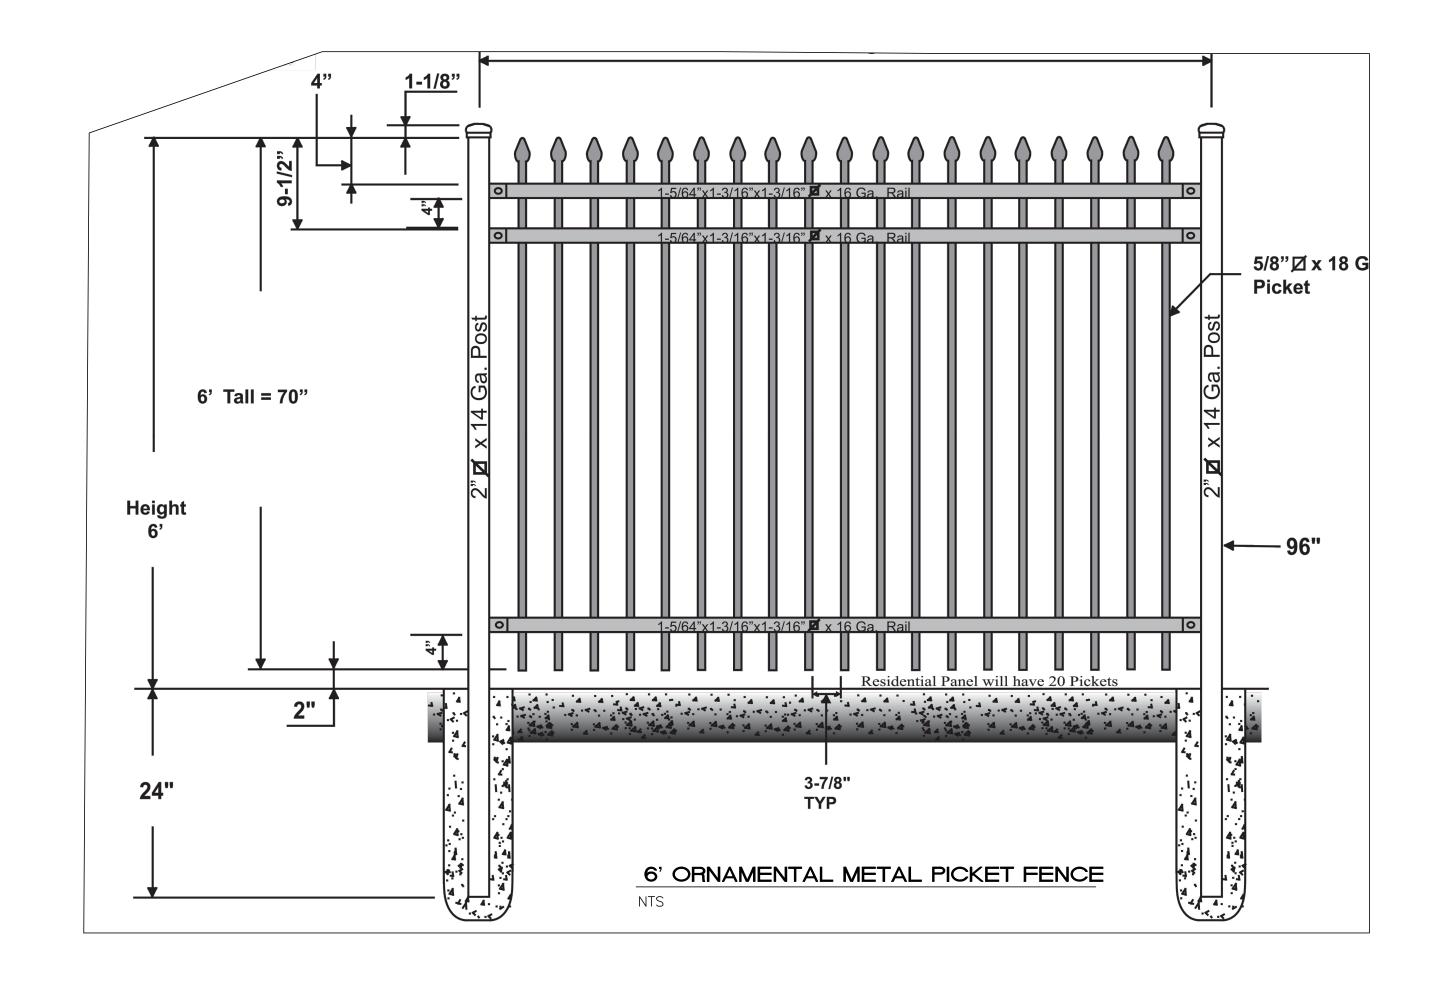

P.E. #7868

**BIKE RACK** SCALE: NONE

| REVISION                 | 12/07/2023                                                       | LN                        |  |  |  |  |  |  |
|--------------------------|------------------------------------------------------------------|---------------------------|--|--|--|--|--|--|
|                          |                                                                  |                           |  |  |  |  |  |  |
| ISSUED FOR DFT SITE PLAN |                                                                  |                           |  |  |  |  |  |  |
| ENGINEER'S<br>SEAL       | 98TH & SAGE STORAGE<br>ALBUQUERQUE, NM                           | DRAWN BY  BF  DATE        |  |  |  |  |  |  |
| OR. BOHAND Z<br>(7868)   | CONSTRUCTION DETAILS                                             | 10/31/2023<br>2023018_DTE |  |  |  |  |  |  |
| 11/30/2023               | TIERRA WEST, LLC  5571 MIDWAY PARK PLACE NE ALBUQUERQUE, 7487109 | SHEET #  DFT-2            |  |  |  |  |  |  |
| RONALD R. BOHANNAN       | (505) 858-3100                                                   | JOB #                     |  |  |  |  |  |  |