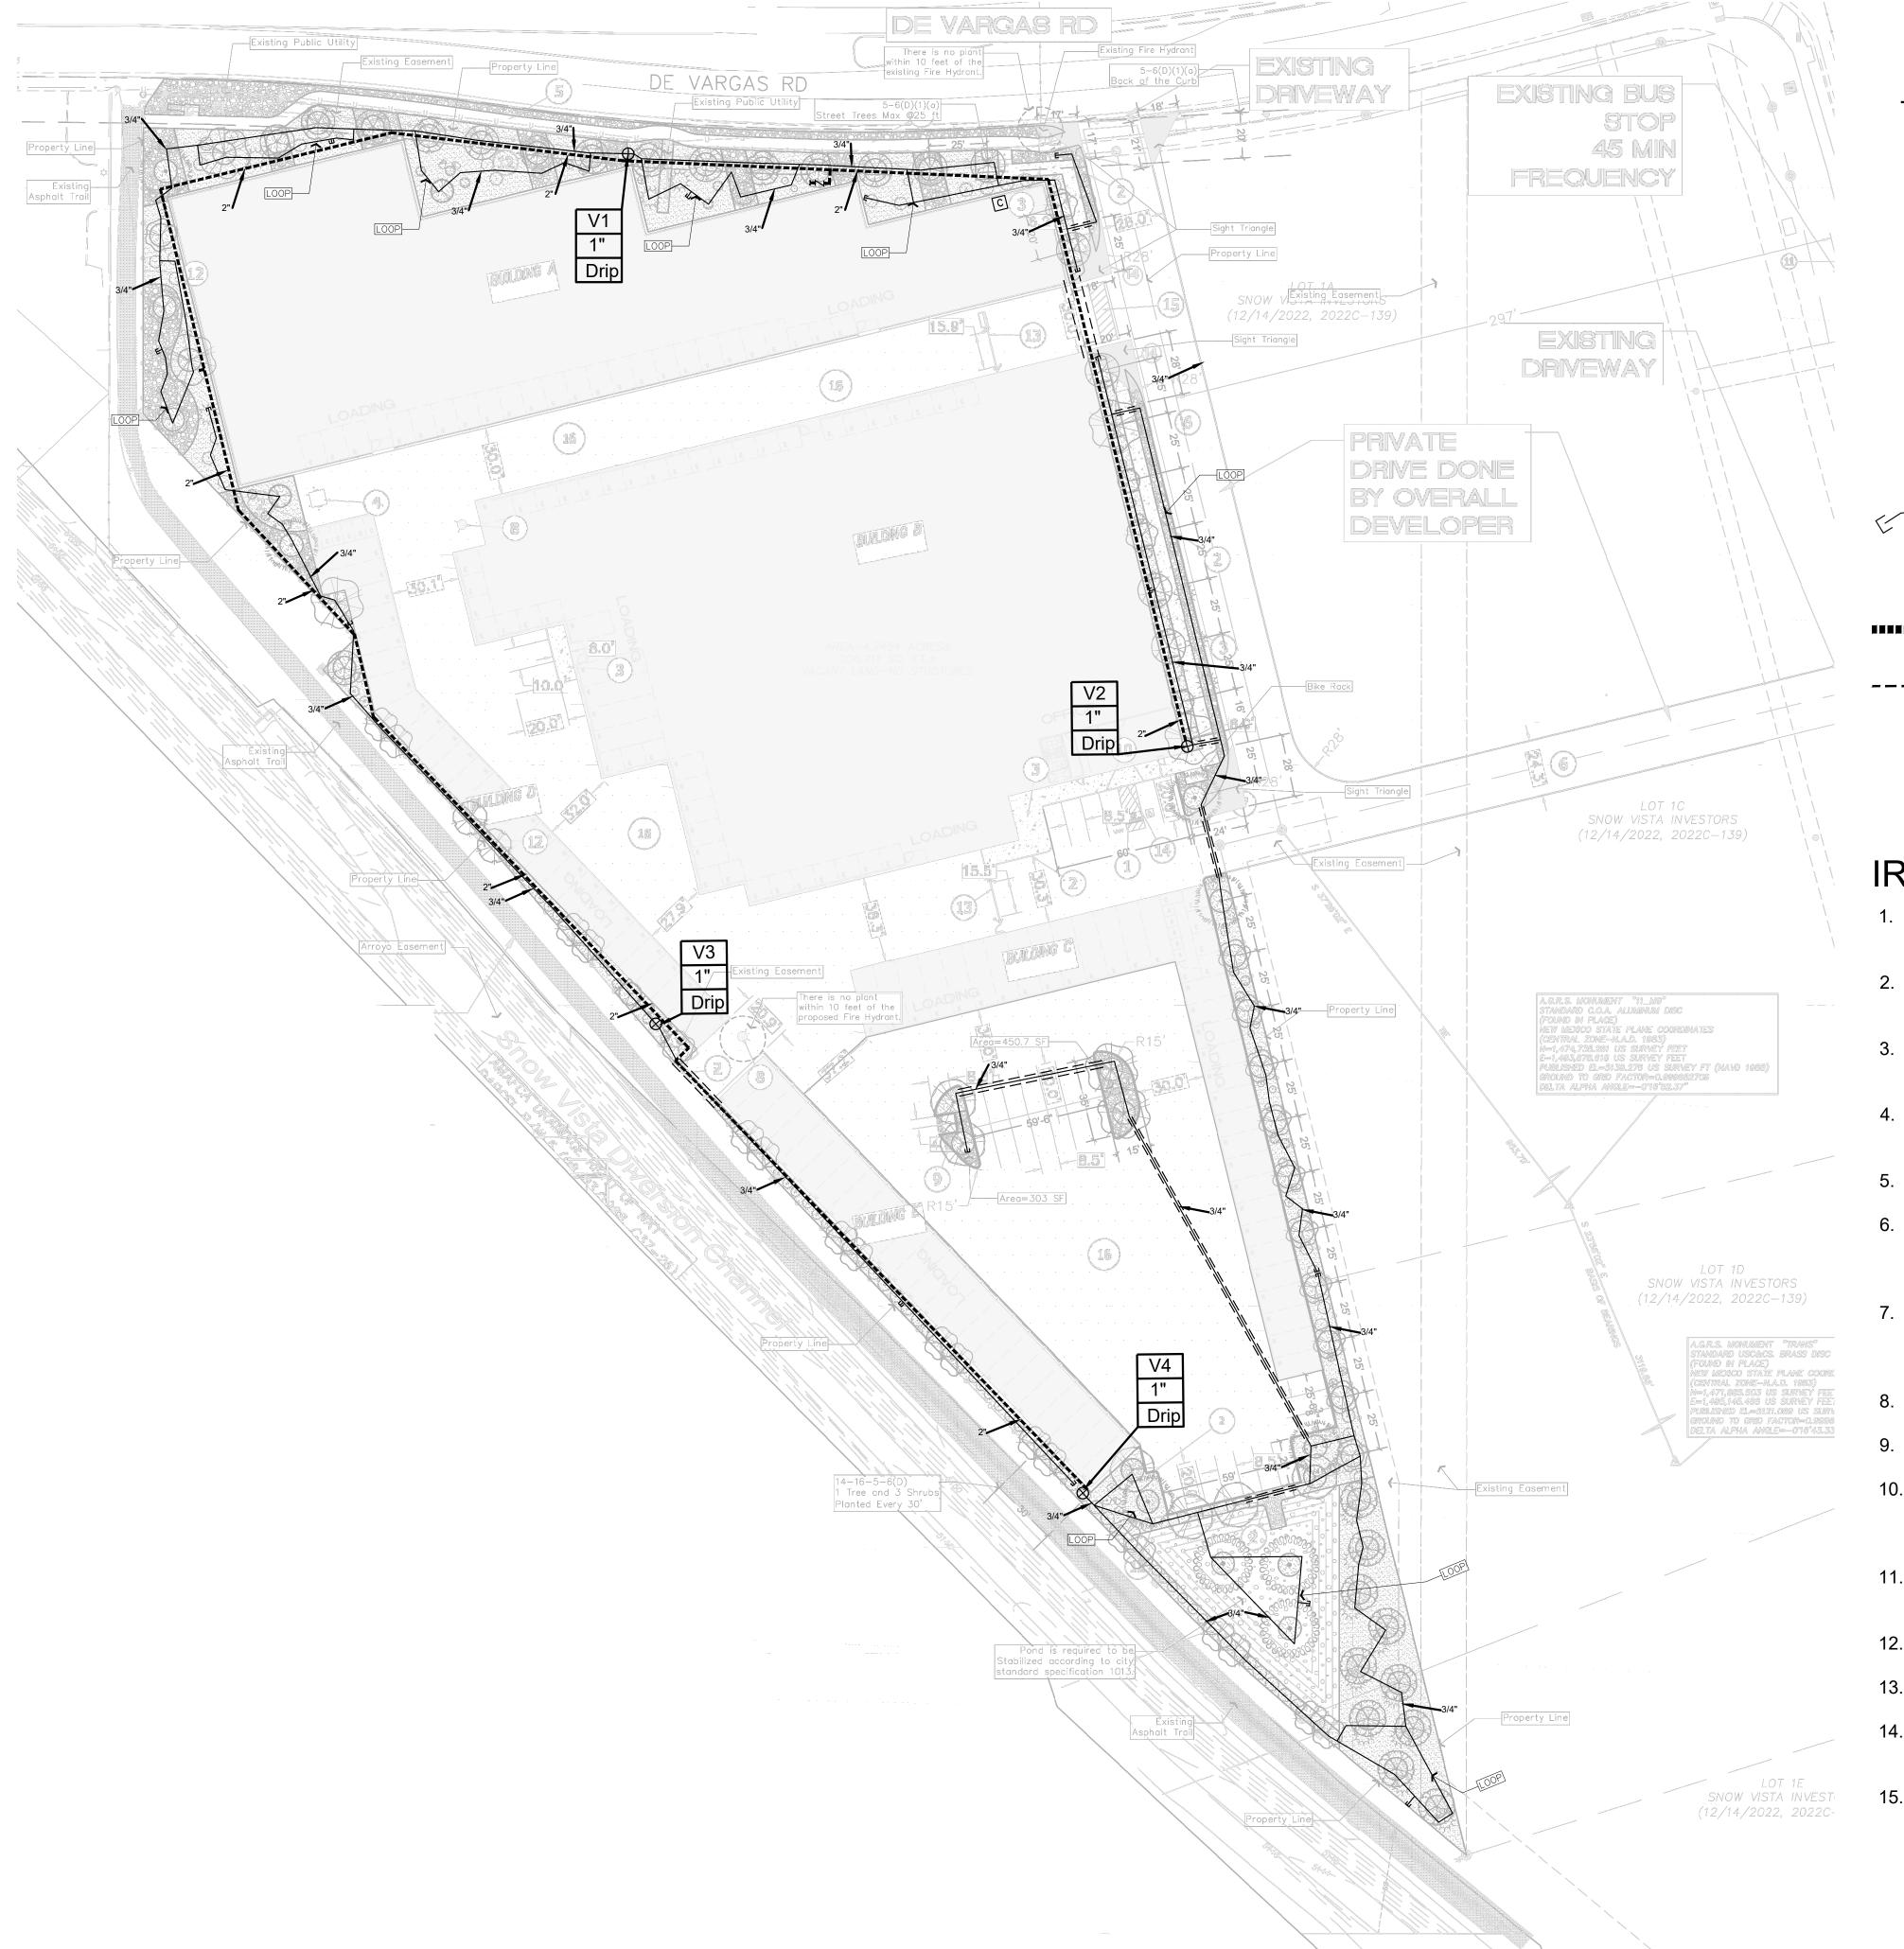

## LEGEND

|                       | CURB & GUTTER                  |  |  |  |
|-----------------------|--------------------------------|--|--|--|
|                       | BOUNDARY LINE                  |  |  |  |
|                       | EASEMENT                       |  |  |  |
|                       | RIGHT-OF-WAY                   |  |  |  |
|                       | BUILDING                       |  |  |  |
|                       | SIDEWALK                       |  |  |  |
|                       | SCREEN WALL                    |  |  |  |
|                       | RETAINING WALL                 |  |  |  |
|                       | EXISTING CURB & GUTTER         |  |  |  |
|                       | EXISTING BOUNDARY LINE         |  |  |  |
| 36" SD                | STORM SEWER LINE               |  |  |  |
|                       | PUBLIC SANITARY SEWER LINE     |  |  |  |
|                       | PRIVATE SANITARY SEWER LINE    |  |  |  |
| w w                   | WATERLINE                      |  |  |  |
| w w                   | FIRE LINE                      |  |  |  |
| 0                     | SINGLE CLEAN OUT               |  |  |  |
| $\infty$              | DOUBLE CLEAN OUT               |  |  |  |
| Ď.                    | EXISTING SD MANHOLE            |  |  |  |
|                       | EXISTING INLET                 |  |  |  |
| S                     | EXISTING SAS MANHOLE           |  |  |  |
| ***                   | EXISTING FIRE HYDRANT          |  |  |  |
| wv                    | EXISTING WATER VALVE           |  |  |  |
| (W)                   | EXISTING WATER METER           |  |  |  |
| •                     | EXISTING POWER POLE            |  |  |  |
| @                     | EXISTING GAS VALVE             |  |  |  |
|                       | EXISTING OVERHEAD UTILITIES    |  |  |  |
| — — —EX. UGE — — —    | EXISTING UNDERGROUND UTILITIES |  |  |  |
| — — — EX. 2" GAS— — — | EXISTING GAS                   |  |  |  |
| ————EX. 8" SAS—————   | EXISTING SANITARY SEWER LINE   |  |  |  |
| — — — EX. 10" WL— — — | EXISTING WATER LINE            |  |  |  |
| —— · ——EX. 18" RCP——— | EXISTING STORM SEWER LINE      |  |  |  |
|                       |                                |  |  |  |

## KEYED NOTES

- 1 PRIVATE 6" SANITARY SEWER LINE
- 2 PRIVATE 4" SAS SERVICE LINE
- (3) CONNECT TO EXISTING PUBLIC SAS MANHOLE
- (4) 1.5" WATER SERVICE LINE AND METER BOX PER ABCWUA.
- (5) PRIVATE 2" DOMESTIC WATER LINE
- 6 PRIVATE 8" FIRE LINE
- 7 PRIVATE 6' FIRE LINE
- 8 PRIVATE FIRE HYDRANT PAINTED ORANGE
- 9 CONNECT TO EXISTING 8" WATER MAIN