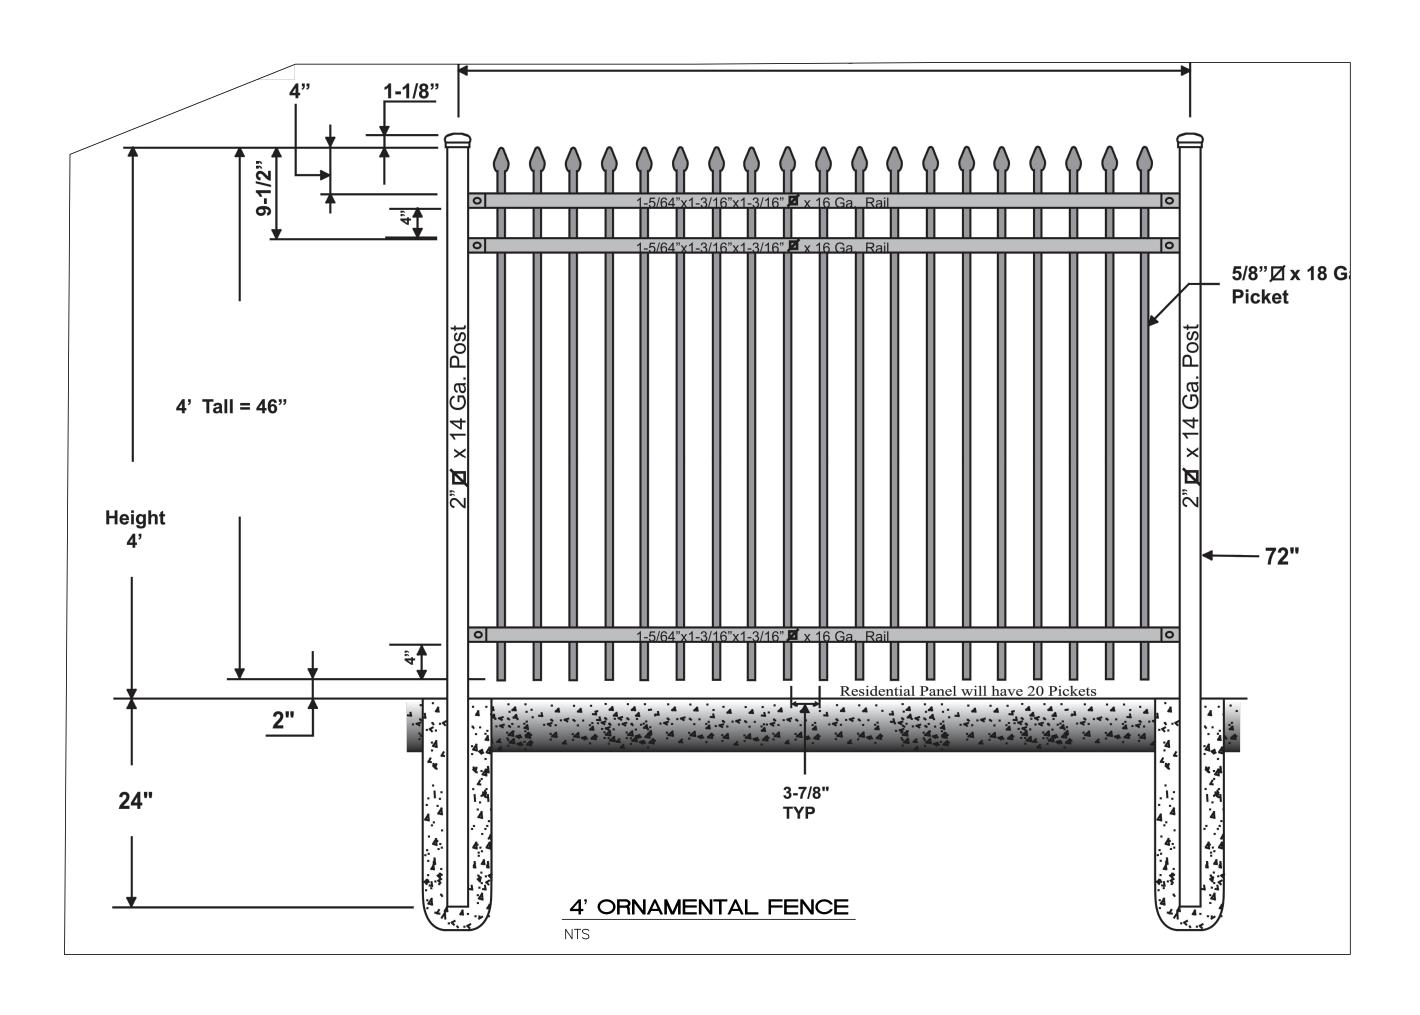

P.E. #7868

**BIKE RACK** SCALE: NONE

| REVISION                 | 12/07/2023                                                       | LN                        |  |  |  |  |  |  |
|--------------------------|------------------------------------------------------------------|---------------------------|--|--|--|--|--|--|
|                          |                                                                  |                           |  |  |  |  |  |  |
| ISSUED FOR DFT SITE PLAN |                                                                  |                           |  |  |  |  |  |  |
| ENGINEER'S<br>SEAL       | 98TH & SAGE STORAGE<br>ALBUQUERQUE, NM                           | DRAWN BY  BF  DATE        |  |  |  |  |  |  |
| OR. BOHAND Z<br>(7868)   | CONSTRUCTION DETAILS                                             | 10/31/2023<br>2023018_DTE |  |  |  |  |  |  |
| 11/30/2023               | TIERRA WEST, LLC  5571 MIDWAY PARK PLACE NE ALBUQUERQUE, 7487109 | SHEET #  DFT-2            |  |  |  |  |  |  |
| RONALD R. BOHANNAN       | (505) 858-3100                                                   | JOB #                     |  |  |  |  |  |  |