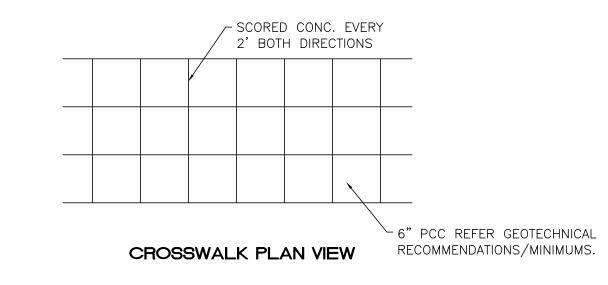

NOTE: CONTRACTOR TO VERIFY PAVEMENT MINIMUMS WITH SOILS REPORT PROVIDED BY THE DEVELOPER/OWNER.



### CONCRETE SIDEWALK SECTION

NTS





CURB GENERAL NOTES: 1. ALL CURBS TO BE CONSTRUCTED OF PORTLAND

- CEMENT CONCRETE, PER SPECIFICATIONS. 2. PROVIDE CONTRACTION JTS. 12' MAX., SPACING, 1/2" EXP. JTS. AT CURB RETURNS AND AT A MAX. SPACING OF 120' BETWEEN CURB RETURNS AND EACH SIDE OF SEPARATELY CONSTRUCTED DRIVEWAYS. CONTRACTION JTS., SHALL BE EITHER SAWED OR TOOLED A MINIMUM OF 1" DEEP AT FINISHED FACES.
- 3. ALL EDGES SHALL BE EDGED WITH A 3/8" RADUIS EDGING TOOL.
- 4. 1/4" ISOLATION JOINT SHALL BE PLACED BETWEEN SIDEWALK AND CURB WHEN CAST ADJACENT TO EACH

## 6" PRIVATE CURB & GUTTER



# MOTORCYCLE PARKING SIGN





# CONCRETE CROSSWALK (OR SIMILAR)



## **DUMPSTER BOLLARD DETAIL**

NOTE: ACTUAL DIMENSIONS PROVIDED BY DEVELOPER/OWNER (REFER ARCHITECTURAL PLANS/DETAILS)





| 8' |

, ADA PARKING SIGN

- WHEEL STOP SEE DETAIL THIS SHEET

- TYPICAL HC SPACE

SEE DETAIL THIS SHEET

LOCATE AT EDGE OF PARKING SPACE UNLESS ACCOMPANIED BY "VAN" LETTERING

ACCESSIBLE PARKING SYMBOL









SIGN TYPE R7-8 (12"x18")





PRODUCT: U238-IG(SF) DESCRIPTION: 'U' BIKE RACK 2 BIKE, SURFACE OR IN GROUND MOUNT CONFIDENTIAL DRAWING AND INFORMATION IS NOT TO BE COPIED OR DISCLOSED TO OTHERS WITHOUT THE CONSENT OF GRABER MANUFACTURING, INC. SPECIFICATIONS ARE SUBJECT TO CHANGE WITHOUT NOTICE. ©2018 GRABER MANUFACTURING, INC. ALL PROPRIETARY RIGHTS RESERVED.

P.E. #7868



**BIKE RACK** SCALE: NONE

| REVISION