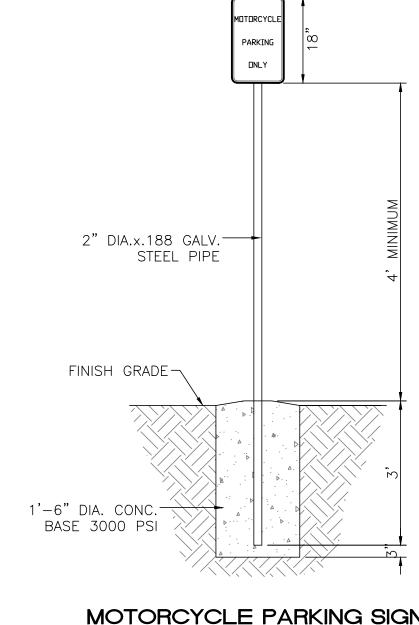

NOTE: CONTRACTOR TO VERIFY PAVEMENT MINIMUMS WITH SOILS REPORT PROVIDED BY THE DEVELOPER/OWNER.



### CONCRETE SIDEWALK SECTION

NTS





CURB GENERAL NOTES: 1. ALL CURBS TO BE CONSTRUCTED OF PORTLAND

- CEMENT CONCRETE, PER SPECIFICATIONS. 2. PROVIDE CONTRACTION JTS. 12' MAX., SPACING, 1/2" EXP. JTS. AT CURB RETURNS AND AT A MAX. SPACING OF 120' BETWEEN CURB RETURNS AND EACH SIDE OF SEPARATELY CONSTRUCTED DRIVEWAYS. CONTRACTION JTS., SHALL BE EITHER SAWED OR TOOLED A MINIMUM OF 1" DEEP AT FINISHED FACES.
- 3. ALL EDGES SHALL BE EDGED WITH A 3/8" RADUIS EDGING TOOL.
- 4. 1/4" ISOLATION JOINT SHALL BE PLACED BETWEEN SIDEWALK AND CURB WHEN CAST ADJACENT TO EACH

## 6" PRIVATE CURB & GUTTER



# MOTORCYCLE PARKING SIGN





# CONCRETE CROSSWALK (OR SIMILAR)



## **DUMPSTER BOLLARD DETAIL**

NOTE: ACTUAL DIMENSIONS PROVIDED BY DEVELOPER/OWNER (REFER ARCHITECTURAL PLANS/DETAILS)





| 8' |

, ADA PARKING SIGN

- WHEEL STOP SEE DETAIL THIS SHEET

- TYPICAL HC SPACE

SEE DETAIL THIS SHEET

LOCATE AT EDGE OF PARKING SPACE UNLESS ACCOMPANIED BY "VAN" LETTERING

ACCESSIBLE PARKING SYMBOL









SIGN TYPE R7-8 (12"x18")





PRODUCT: U238-IG(SF) DESCRIPTION: 'U' BIKE RACK 2 BIKE, SURFACE OR IN GROUND MOUNT CONFIDENTIAL DRAWING AND INFORMATION IS NOT TO BE COPIED OR DISCLOSED TO OTHERS WITHOUT THE CONSENT OF GRABER MANUFACTURING, INC. SPECIFICATIONS ARE SUBJECT TO CHANGE WITHOUT NOTICE. ©2018 GRABER MANUFACTURING, INC. ALL PROPRIETARY RIGHTS RESERVED.

P.E. #7868



**BIKE RACK** S