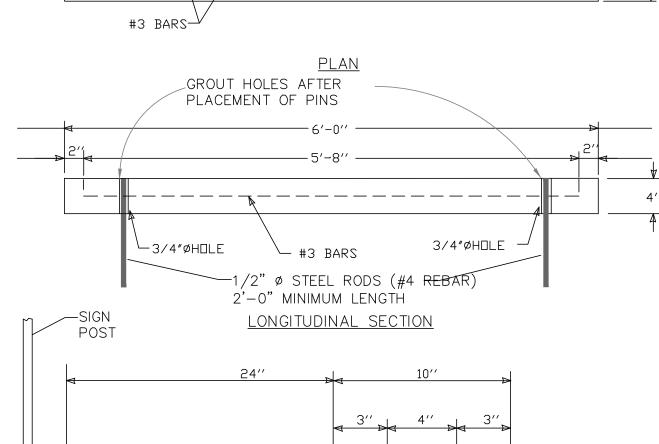

## **DUMPSTER BOLLARD DETAIL**

NOTE: ACTUAL DIMENSIONS PROVIDED BY DEVELOPER/OWNER (REFER ARCHITECTURAL PLANS/DETAILS)

| 8' |

, ADA PARKING SIGN

- WHEEL STOP SEE DETAIL THIS SHEET

- TYPICAL HC SPACE

SEE DETAIL THIS SHEET