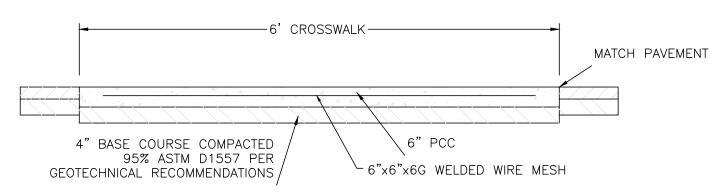

# CONCRETE CROSSWALK (OR SIMILAR)

NOTE: CONTRACTOR TO VERIFY PAVEMENT MINIMUMS WITH SOILS REPORT PROVIDED BY THE DEVELOPER/OWNER.