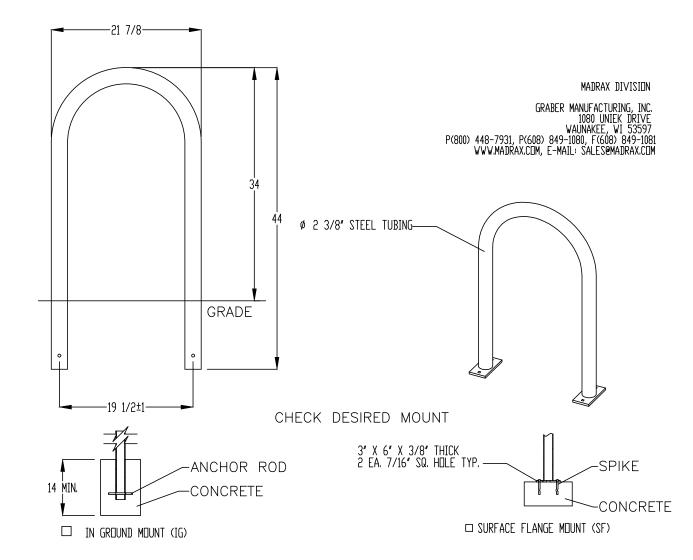

LOCATE AT EDGE OF PARKING SPACE UNLESS ACCOMPANIED BY "VAN" LETTERING

ACCESSIBLE PARKING SYMBOL

SIGN TYPE R7-8 (12"x18")

PRODUCT: U238-IG(SF) DESCRIPTION: 'U' BIKE RACK 2 BIKE, SURFACE OR IN GROUND MOUNT CONFIDENTIAL DRAWING AND INFORMATION IS NOT TO BE COPIED OR DISCLOSED TO OTHERS WITHOUT THE CONSENT OF GRABER MANUFACTURING, INC. SPECIFICATIONS ARE SUBJECT TO CHANGE WITHOUT NOTICE. ©2018 GRABER MANUFACTURING, INC. ALL PROPRIETARY RIGHTS RESERVED.

P.E. #7868

**BIKE RACK** SCALE: NONE

| REVISION                 | 12/07/2023                                                       | LN                        |  |  |  |  |  |  |
|--------------------------|------------------------------------------------------------------|---------------------------|--|--|--|--|--|--|
|                          |                                                                  |                           |  |  |  |  |  |  |
| ISSUED FOR DFT SITE PLAN |                                                                  |                           |  |  |  |  |  |  |
| ENGINEER'S<br>SEAL       | 98TH & SAGE STORAGE<br>ALBUQUERQUE, NM                           | DRAWN BY  BF  DATE        |  |  |  |  |  |  |
| OR. BOHAND Z<br>(7868)   | CONSTRUCTION DETAILS                                             | 10/31/2023<br>2023018_DTE |  |  |  |  |  |  |
| 11/30/2023               | TIERRA WEST, LLC  5571 MIDWAY PARK PLACE NE ALBUQUERQUE, 7487109 | SHEET #  DFT-2            |  |  |  |  |  |  |
| RONALD R. BOHANNAN       | (505) 858-3100                                                   | JOB #                     |  |  |  |  |  |  |