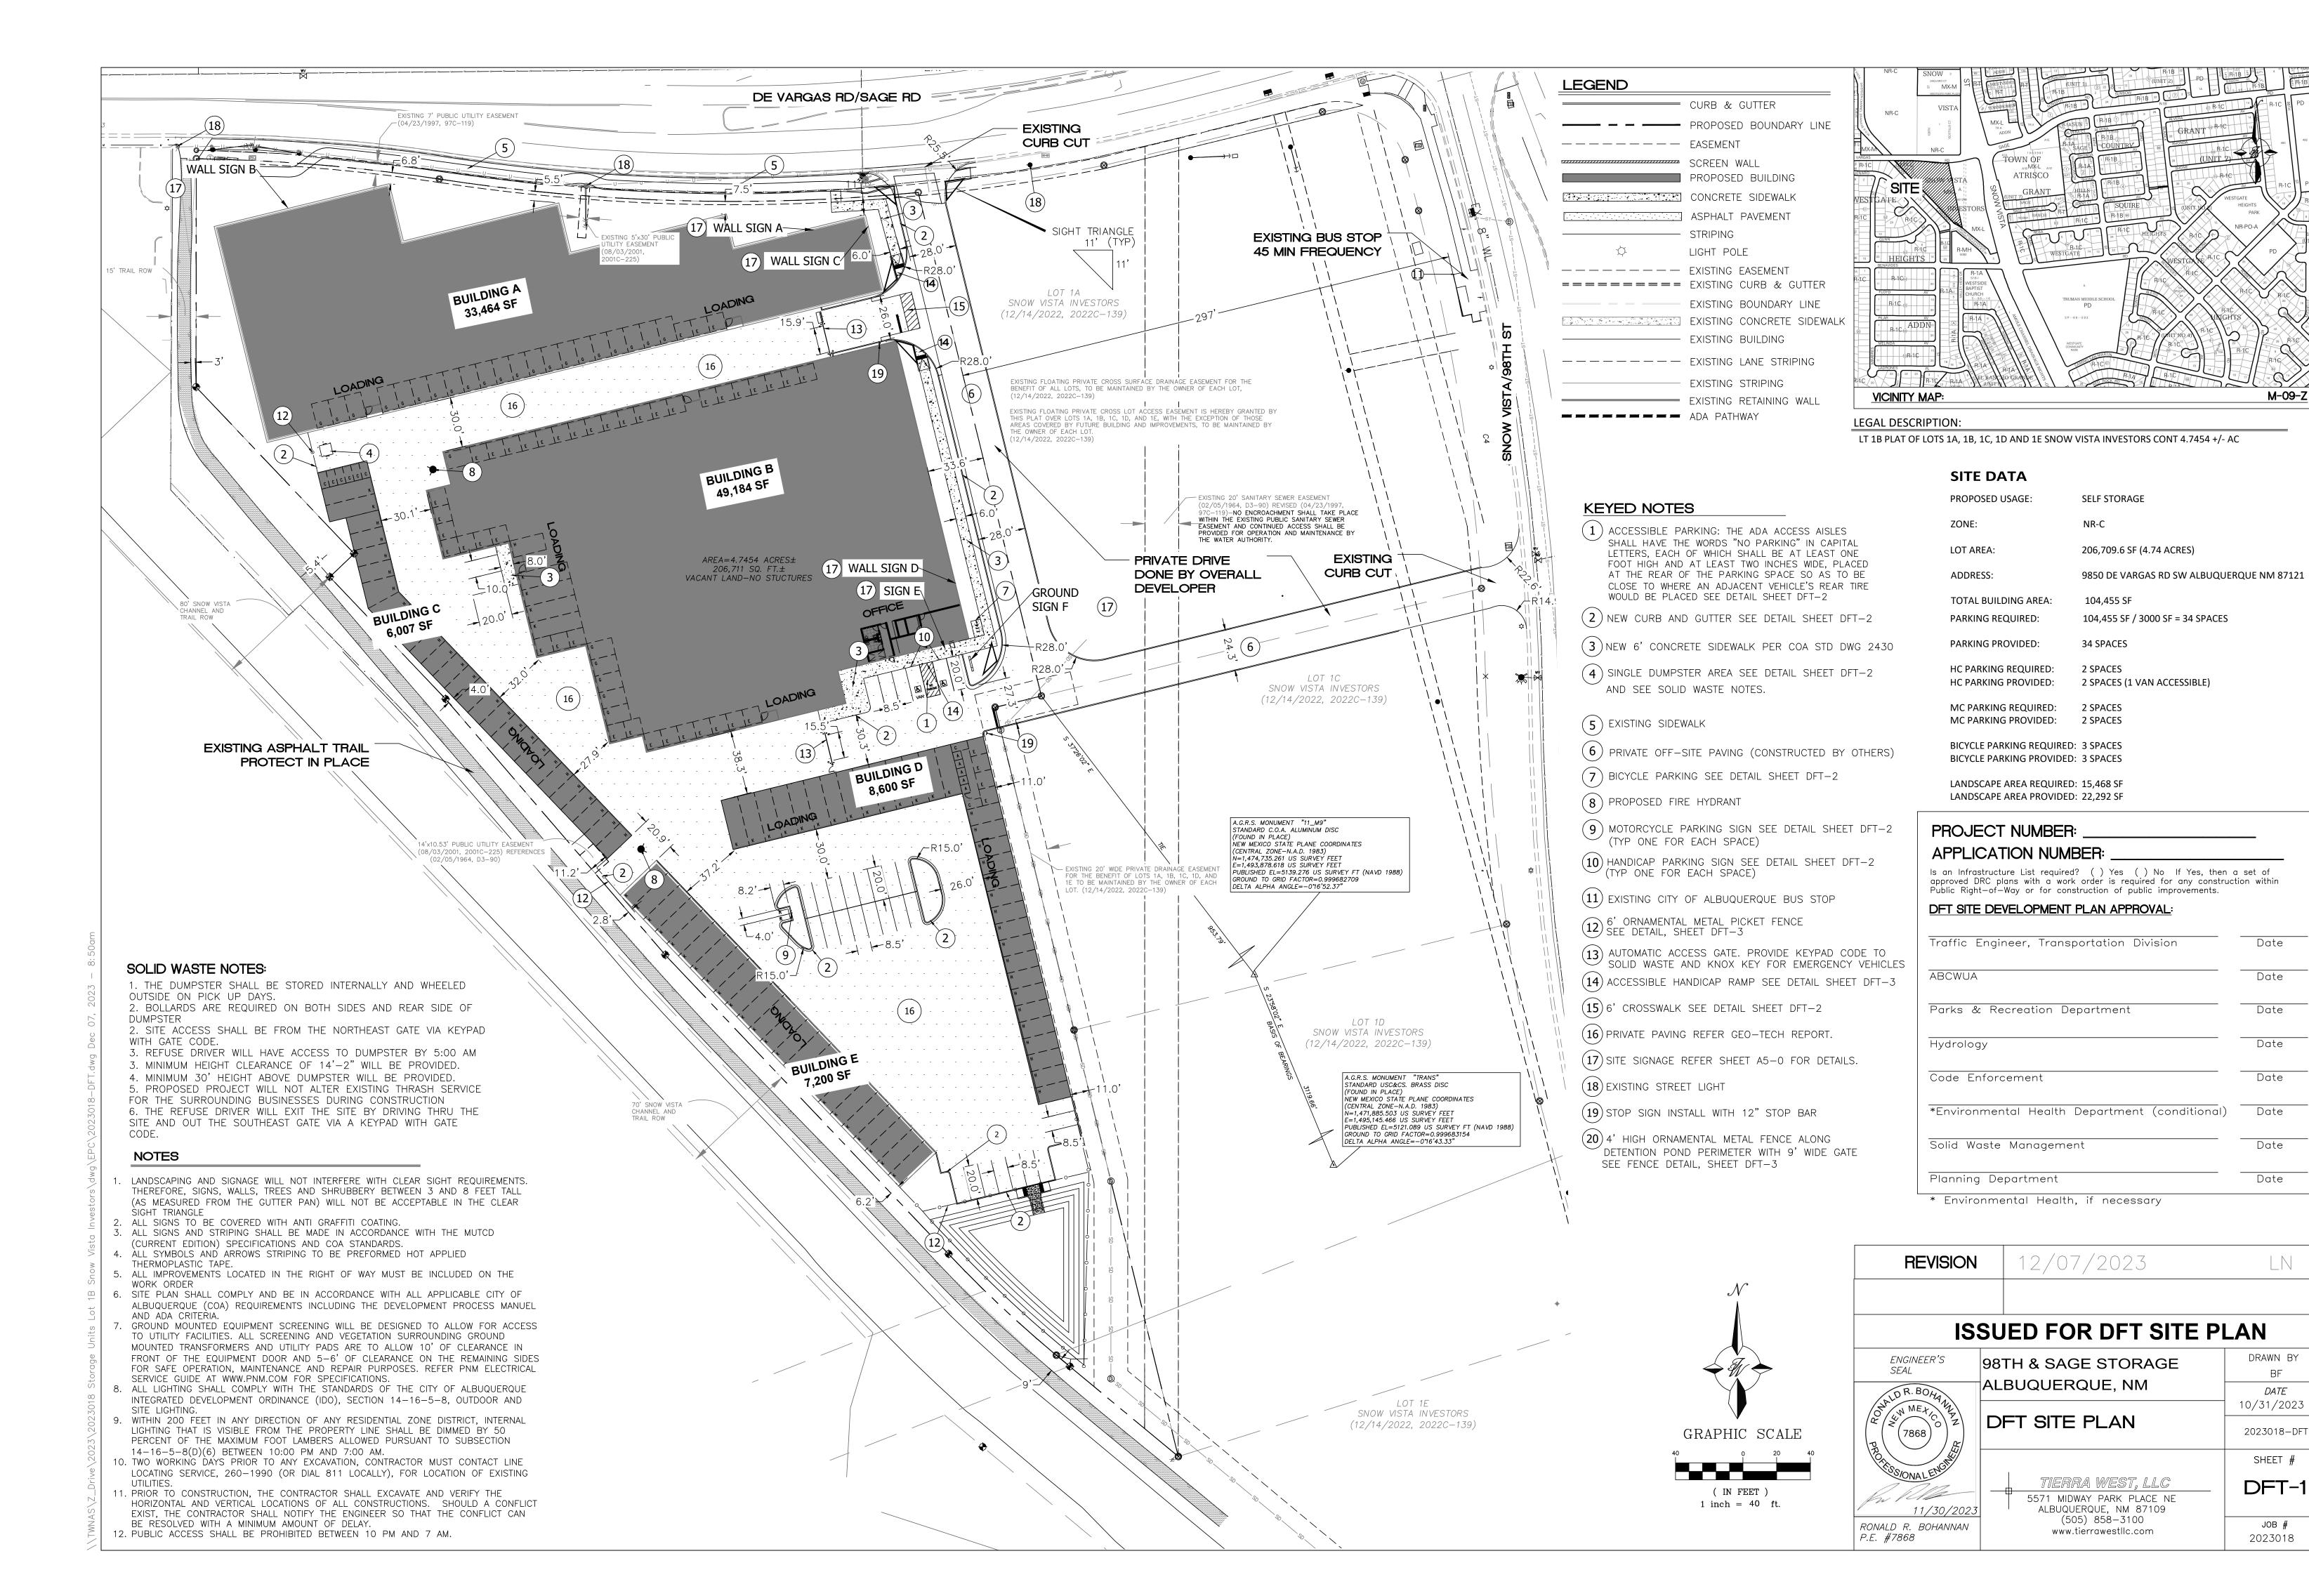

## LEGEND

|                       | CURB & GUTTER                  |  |  |  |
|-----------------------|--------------------------------|--|--|--|
|                       | BOUNDARY LINE                  |  |  |  |
|                       | EASEMENT                       |  |  |  |
|                       | RIGHT-OF-WAY                   |  |  |  |
|                       | BUILDING                       |  |  |  |
|                       | SIDEWALK                       |  |  |  |
|                       | SCREEN WALL                    |  |  |  |
|                       | RETAINING WALL                 |  |  |  |
|                       | EXISTING CURB & GUTTER         |  |  |  |
|                       | EXISTING BOUNDARY LINE         |  |  |  |
| 36" SD                | STORM SEWER LINE               |  |  |  |
|                       | PUBLIC SANITARY SEWER LINE     |  |  |  |
|                       | PRIVATE SANITARY SEWER LINE    |  |  |  |
| w w                   | WATERLINE                      |  |  |  |
| w w                   | FIRE LINE                      |  |  |  |
| 0                     | SINGLE CLEAN OUT               |  |  |  |
| $\infty$              | DOUBLE CLEAN OUT               |  |  |  |
| Ď.                    | EXISTING SD MANHOLE            |  |  |  |
|                       | EXISTING INLET                 |  |  |  |
| S                     | EXISTING SAS MANHOLE           |  |  |  |
| ***                   | EXISTING FIRE HYDRANT          |  |  |  |
| wv                    | EXISTING WATER VALVE           |  |  |  |
| (W)                   | EXISTING WATER METER           |  |  |  |
| •                     | EXISTING POWER POLE            |  |  |  |
| @                     | EXISTING GAS VALVE             |  |  |  |
|                       | EXISTING OVERHEAD UTILITIES    |  |  |  |
| — — —EX. UGE — — —    | EXISTING UNDERGROUND UTILITIES |  |  |  |
| — — — EX. 2" GAS— — — | EXISTING GAS                   |  |  |  |
| ————EX. 8" SAS—————   | EXISTING SANITARY SEWER LINE   |  |  |  |
| — — — EX. 10" WL— — — | EXISTING WATER LINE            |  |  |  |
| —— · ——EX. 18" RCP——— | EXISTING STORM SEWER LINE      |  |  |  |
|                       |                                |  |  |  |

## KEYED NOTES

- 1 PRIVATE 6" SANITARY SEWER LINE
- 2 PRIVATE 4" SAS SERVICE LINE
- (3) CONNECT TO EXISTING PUBLIC SAS MANHOLE
- (4) 1.5" WATER SERVICE LINE AND METER BOX PER ABCWUA.
- (5) PRIVATE 2" DOMESTIC WATER LINE
- 6 PRIVATE 8" FIRE LINE
- 7 PRIVATE 6' FIRE LINE
- 8 PRIVATE FIRE HYDRANT PAINTED ORANGE
- 9 CONNECT TO EXISTING 8" WATER MAIN