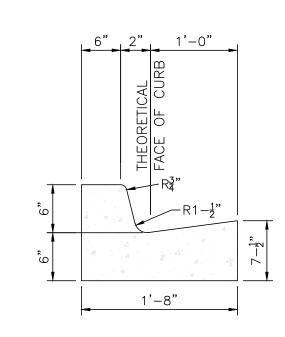

NOTE: CONTRACTOR TO VERIFY PAVEMENT MINIMUMS WITH SOILS REPORT PROVIDED BY THE DEVELOPER/OWNER.



### CONCRETE SIDEWALK SECTION

NTS





CURB GENERAL NOTES: 1. ALL CURBS TO BE CONSTRUCTED OF PORTLAND

- CEMENT CONCRETE, PER SPECIFICATIONS. 2. PROVIDE CONTRACTION JTS. 12' MAX., SPACING, 1/2" EXP. JTS. AT CURB RETURNS AND AT A MAX. SPACING OF 120' BETWEEN CURB RETURNS AND EACH SIDE OF SEPARATELY CONSTRUCTED DRIVEWAYS. CONTRACTION JTS., SHALL BE EITHER SAWED OR TOOLED A MINIMUM OF 1" DEEP AT FINISHED FACES.
- 3. ALL EDGES SHALL BE EDGED WITH A 3/8" RADUIS EDGING TOOL.
- 4. 1/4" ISOLATION JOINT SHALL BE PLACED BETWEEN SIDEWALK AND CURB WHEN CAST ADJACENT TO EACH

## 6" PRIVATE CURB & GUTTER



# MOTORCYCLE PARKING SIGN





# CONCRETE CROSSWALK (OR SIMILAR)



## **DUMPSTER BOLLARD DETAIL**

NOTE: ACTUAL DIMENSIONS PROVIDED BY DEVELOPER/OWNER (REFER ARCHITECTURAL PLANS/DETAILS)





| 8' |

, ADA PARKING SIGN

- WHEEL STOP SE