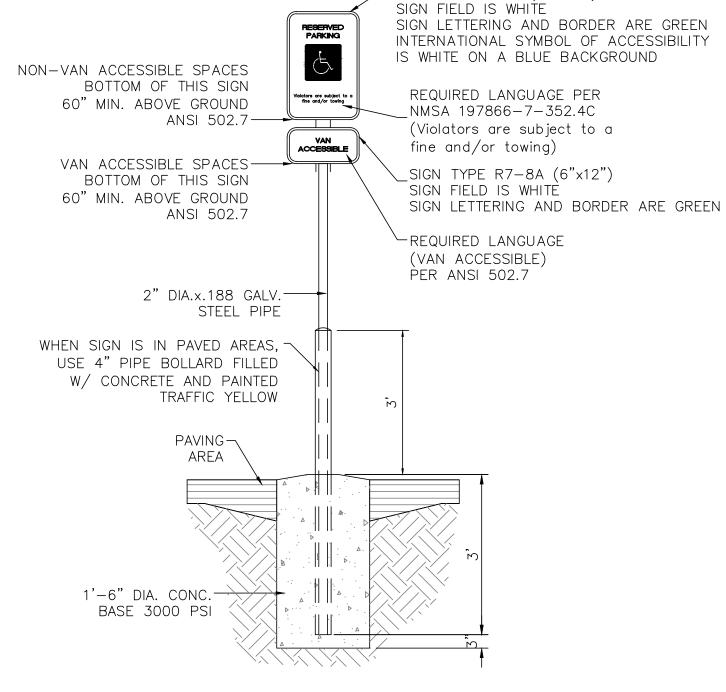

LOCATE AT EDGE OF PARKING SPACE UNLESS ACCOMPANIED BY "VAN" LETTERING

ACCESSIBLE PARKING SYMBOL

SIGN TYPE R7-8 (12"x18")

PRODUCT: U238-IG(SF) DESCRIPTION: 'U' BIKE RACK 2 BIKE, SURFACE OR IN GROUND MOUNT CONFIDENTIAL DRAWING AND INFORMATION IS NOT TO BE COPIED OR DISCLOSED TO OTHERS WITHOUT THE CONSENT OF GRABER MANUFACTURING, INC. SPECIFICATIONS ARE SUBJECT TO CHANGE WITHOUT NOTICE. ©2018 GRABER MANUFACTURING, INC. ALL PROPRIETARY RIGHTS RESERVED.