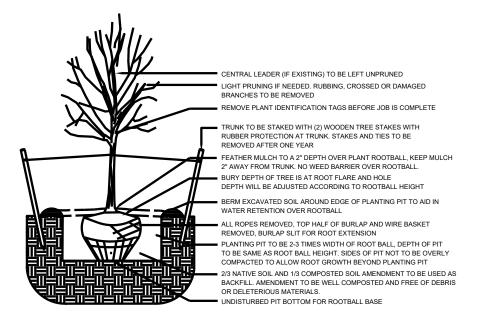

NOTE: CONTRACTOR TO VERIFY PAVEMENT MINIMUMS WITH SOILS REPORT PROVIDED BY THE DEVELOPER/OWNER.