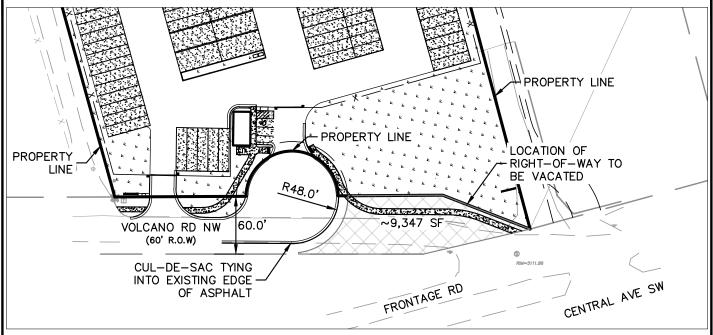

## RIGHT-OF-WAY VACATION EXHIBIT

VACATION EXHIBIT FOR A CERTAIN TRACT OF LAND SITUATED WITHIN THE TOWN OF ATRISCO GRANT, PROJECTED SECTION 21, TOWNSHIP 10 NORTH, RANGE 2 EAST OF THE N.M.P.M., CITY OF ALBUQUERQUE, BERNALILLO COUNTY, NEW MEXICO

## LOCATION OF R.O.W. TO BE VACATED