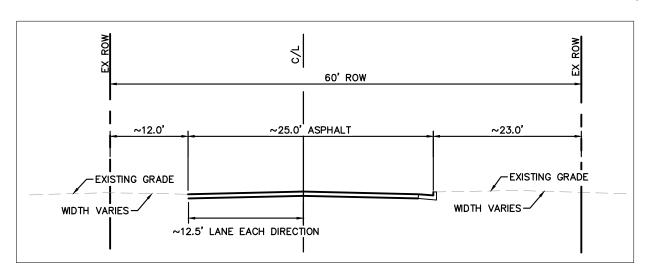

## EXISTING R.O.W. CROSS—SECTION N.T.S.

CITY OF ALBUQUERQUE, NEW MEXICO

06/09/2021

DRAWN BY: NER SCALE: CK'D BY: SAL DATE: VACATION EXHIBIT FOR A CERTAIN TRACT OF LAND SITUATED WITHIN THE TOWN OF ATRISCO GRANT, PROJECTED SECTION 21, TOWNSHIP 10 NORTH, RANGE 2 EAST OF THE N.M.P.M., CITY OF ALBUQUERQUE, BERNALILLO COUNTY, NEW MEXICO