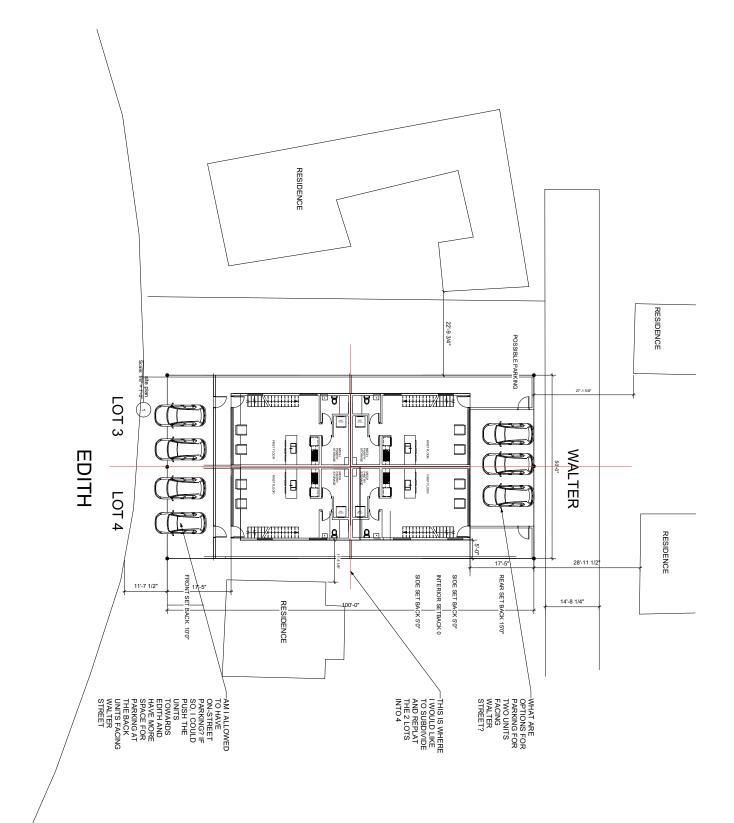

## **Development Review Services**

The reason that I want a replat is that when I bought the property I intended to build a duplex, which is not allowed in the IDO now. As far as my bank loan is concerned, the entire note is due 12 months after I accept, which means that I need to sell these units as townhomes. I believe that this will be a great in-fill project for the neighborhood, and I thank you all for your assistance.

BRIEF DESCRIPTION OF REQUEST

We would like to replat two adjacent MXL lots to build four townhomes as an in-fill project.

| APPLICATION INFORMATION                                                                                         |                                        |                                              |                                                  |  |  |  |  |  |  |
|-----------------------------------------------------------------------------------------------------------------|----------------------------------------|----------------------------------------------|--------------------------------------------------|--|--|--|--|--|--|
| Applicant: Justin Wiseman                                                                                       |                                        |                                              | Phone: 505-710-6032                              |  |  |  |  |  |  |
| Address: 200 15th Street SW                                                                                     | Email: justin@basedesignbuild.com      |                                              |                                                  |  |  |  |  |  |  |
| City: Albuquerque                                                                                               |                                        | State: NM                                    | Zip: 87104                                       |  |  |  |  |  |  |
| Professional/Agent (if any):                                                                                    |                                        |                                              | Phone:                                           |  |  |  |  |  |  |
| Address:                                                                                                        |                                        |                                              | Email:                                           |  |  |  |  |  |  |
| City:                                                                                                           |                                        | State:                                       | Zip:                                             |  |  |  |  |  |  |
| Proprietary Interest in Site: Base Construction                                                                 |                                        | List all owners: Jeanette and Justin Wiseman |                                                  |  |  |  |  |  |  |
| SITE INFORMATION (Accuracy of the existing legal description is crucial! Attach a separate sheet if necessary.) |                                        |                                              |                                                  |  |  |  |  |  |  |
| Lot or Tract No.: 3 and 4                                                                                       |                                        | Block: 6                                     | Unit: None                                       |  |  |  |  |  |  |
| Subdivision/Addition: Mayo and Rosa Addition                                                                    |                                        | MRGCD Map No.: J14 &J                        | UPC Code: 101505801916531420, 101505801916631419 |  |  |  |  |  |  |
| Zone Atlas Page(s): J14 & J15                                                                                   | Existing Zoning: MXL propose zoning NA |                                              | Proposed Zoning NA                               |  |  |  |  |  |  |
| # of Existing Lots: 2                                                                                           | # of Proposed Lots: 4                  |                                              | Total Area of Site (Acres): .22                  |  |  |  |  |  |  |
| LOCATION OF PROPERTY BY STREETS                                                                                 |                                        |                                              |                                                  |  |  |  |  |  |  |
| Site Address/Street: 928/932 Edith NE                                                                           | Between: Lomas & I                     | Mountain                                     | <sup>nd:</sup> Walter & Broadway                 |  |  |  |  |  |  |
| CASE HISTORY (List any current or prior project and case number(s) that may be relevant to your request.)       |                                        |                                              |                                                  |  |  |  |  |  |  |
| None                                                                                                            |                                        |                                              |                                                  |  |  |  |  |  |  |