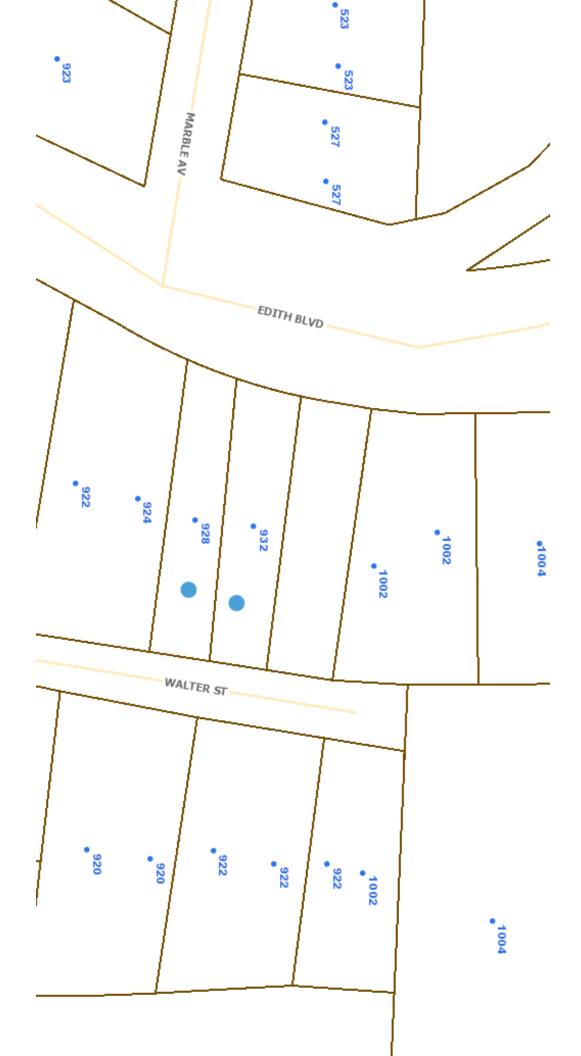

BRIEF DESCRIPTION OF REQUEST

We would like to replat two adjacent MXL lots to build four townhomes as an in-fill project.

| APPLICATION INFORMATION                                                                                         |                                        |                                              |                                                  |  |  |  |  |  |  |
|-----------------------------------------------------------------------------------------------------------------|----------------------------------------|----------------------------------------------|--------------------------------------------------|--|--|--|--|--|--|
| Applicant: Justin Wiseman                                                                                       |                                        |                                              | Phone: 505-710-6032                              |  |  |  |  |  |  |
| Address: 200 15th Street SW                                                                                     | Email: justin@basedesignbuild.com      |                                              |                                                  |  |  |  |  |  |  |
| City: Albuquerque                                                                                               |                                        | State: NM                                    | Zip: 87104                                       |  |  |  |  |  |  |
| Professional/Agent (if any):                                                                                    |                                        |                                              | Phone:                                           |  |  |  |  |  |  |
| Address:                                                                                                        |                                        |                                              | Email:                                           |  |  |  |  |  |  |
| City:                                                                                                           |                                        | State:                                       | Zip:                                             |  |  |  |  |  |  |
| Proprietary Interest in Site: Base Construction                                                                 |                                        | List all owners: Jeanette and Justin Wiseman |                                                  |  |  |  |  |  |  |
| SITE INFORMATION (Accuracy of the existing legal description is crucial! Attach a separate sheet if necessary.) |                                        |                                              |                                                  |  |  |  |  |  |  |
| Lot or Tract No.: 3 and 4                                                                                       |                                        | Block: 6                                     | Unit: None                                       |  |  |  |  |  |  |
| Subdivision/Addition: Mayo and Rosa Addition                                                                    |                                        | MRGCD Map No.: J14 &J                        | UPC Code: 101505801916531420, 101505801916631419 |  |  |  |  |  |  |
| Zone Atlas Page(s): J14 & J15                                                                                   | Existing Zoning: MXL propose zoning NA |                                              | Proposed Zoning NA                               |  |  |  |  |  |  |
| # of Existing Lots: 2                                                                                           | # of Proposed Lots: 4                  |                                              | Total Area of Site (Acres): .22                  |  |  |  |  |  |  |
| LOCATION OF PROPERTY BY STREETS                                                                                 |                                        |                                              |                                                  |  |  |  |  |  |  |
| Site Address/Street: 928/932 Edith NE                                                                           | Between: Lomas & I                     | Mountain                                     | <sup>nd:</sup> Walter & Broadway                 |  |  |  |  |  |  |
| CASE HISTORY (List any current or prior project and case number(s) that may be relevant to your request.)       |                                        |                                              |                                                  |  |  |  |  |  |  |
| None                                                                                                            |                                        |                                              |                                                  |  |  |  |  |  |  |