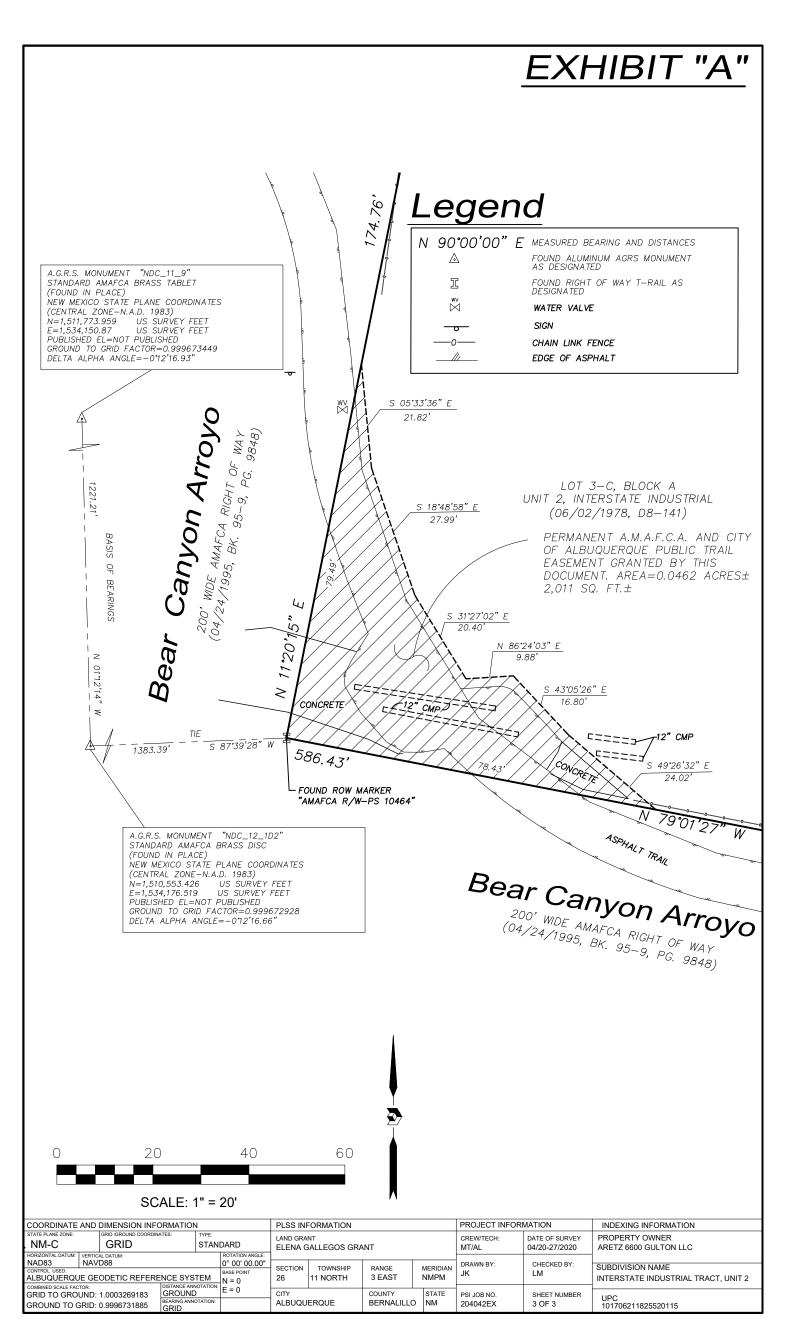

## Legal Description

A PERMANENT A.M.A.F.C.A. AND CITY OF ALBUQUERQUE PUBLIC TRAIL EASEMENT LYING AND SITUATE WITHIN THE ELENA GALLEGOS GRANT, PROJECTED SECTION 26, TOWNSHIP 11 NORTH, RANGE 3 EAST, N.M.P.M., CITY OF ALBUQUERQUE, BERNALILLO COUNTY, NEW MEXICO, COMPRISING OF A PORTION OF LOT 3—C, BLOCK A, UNIT 2, INTERSTATE INDUSTRIAL TRACT, AS THE SAME IS SHOWN AND DESIGNATED ON THE PLAT THEREOF, FILED IN THE OFFICE OF THE COUNTY CLERK OF BERNALILLO COUNTY, NEW MEXICO, ON JUNE 2, 1978, IN MAP BOOK D8, PAGE 141, SAID EASEMENT BEING MORE PARTICULARLY DESCRIBED BY NEW MEXICO STATE PLANE COORDINATE SYSTEM GRID BEARINGS (NAD 83—CENTRAL ZONE) AND GROUND DISTANCES (U.S. SURVEY FEET) AS FOLLOWS;

BEGINNING AT THE SOUTHWEST CORNER OF DESCRIBED EASEMENT, LYING ON THE NORTH RIGHT OF WAY LINE OF THE BEAR ARROYO AMAFCA RIGHT OF WAY, MARKED BY A FOUND ROW MARKER "AMAFCA R/W-PS 10464", FROM WHENCE A TIE A.G.R.S. MONUMENT "NDC\_12\_1D2" BEARS S 87°39'28" W, A DISTANCE OF 1383.39 FEET;

THENCE FROM SAID POINT OF BEGINNING, ALONG SAID NORTH RIGHT OF WAY LINE, N 11°20'15" E, A DISTANCE OF 79.49 FEET TO THE NORTHERN MOST CORNER OF DESCRIBED EASEMENT;

THENCE LEAVING SAID NORTH RIGHT OF WAY LINE, S 05°33'36" E, A DISTANCE OF 21.82 FEET TO AN ANGLE POINT:

THENCE S 18°48'58" E, A DISTANCE OF 27.99 FEET TO AN ANGLE POINT;

THENCE S 31°27'02" E, A DISTANCE OF 20.40 FEET TO AN ANGLE POINT;

THENCE N 86°24'03" E, A DISTANCE OF 9.88 FEET TO AN ANGLE POINT;

THENCE S 43°05'26" E, A DISTANCE OF 16.80 FEET TO AN ANGLE POINT;

THENCE S 49°26'32" E, A DISTANCE OF 24.02 FEET TO THE SOUTHEAST CORNER OF DESCRIBED EASEMENT, LYING ON SAID NORTH RIGHT OF WAY LINE;

THENCE ALONG SAID NORTH RIGHT OF WAY LINE, N 79°01'27" W, A DISTANCE OF 78.43 FEET TO THE POINT OF BEGINNING, CONTAINING 0.0462 ACRES (2,011 SQUARE FEET), MORE OR LESS.