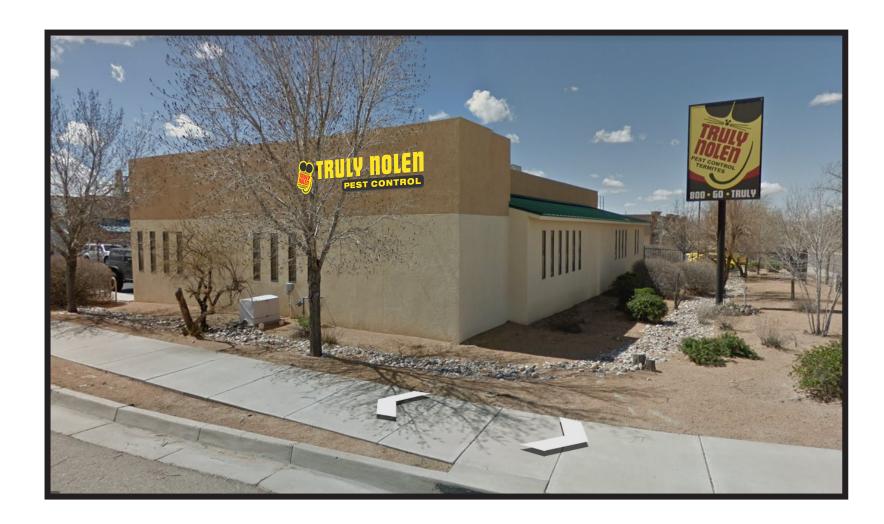

Based on the site plan and elevations, the proposed signs on the building do not give visible exposure to the business name. The freestanding sign is the only signage visible to the public on El Pueblo Road. Therefore, a sign as proposed on East elevation, will provide a clear view from both roads Lorraine Ct. & El Pueblo Rd. Pleases refer to the attached drawings.