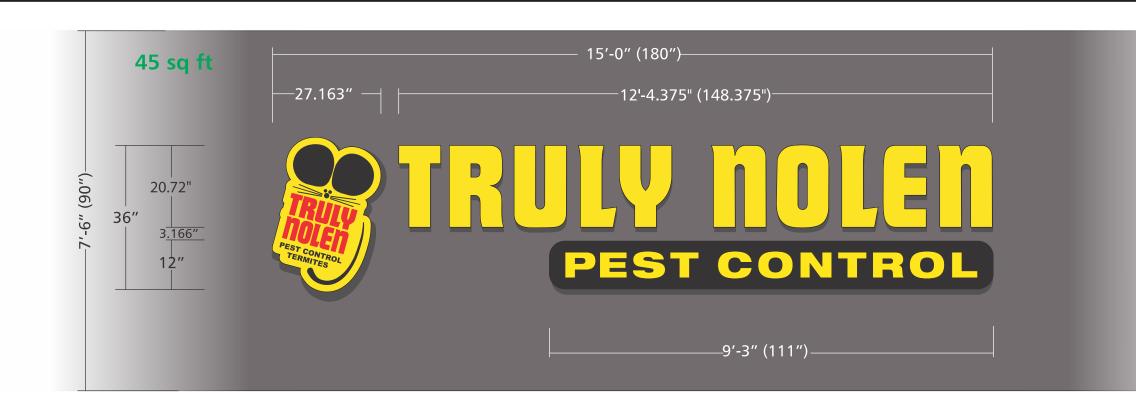

Marcelo Updated:07/28/2020

Next

Screen ID: 1000435

SCALE: 1/2" = 1' 0"

SIGN 1 - OPTION A

FABRICATE & INSTALL ONE (1) SET OF ALUMINUM CHANNEL LETTERS & LOGO

5" DEEP RETURNS PAINTED MAP 41-335 BLACK ANODIC FACES 3/16" #015 WHITE ACRYLIC w BLACK TRIM CAP & 1st SURFACE SCOTCHCAL DECORATION AS NOTED INTERNAL ILLUMINATION w WHITE LED REMOTE POWER SUPPLIES REQUIRED

## **Proposed Letter Set**