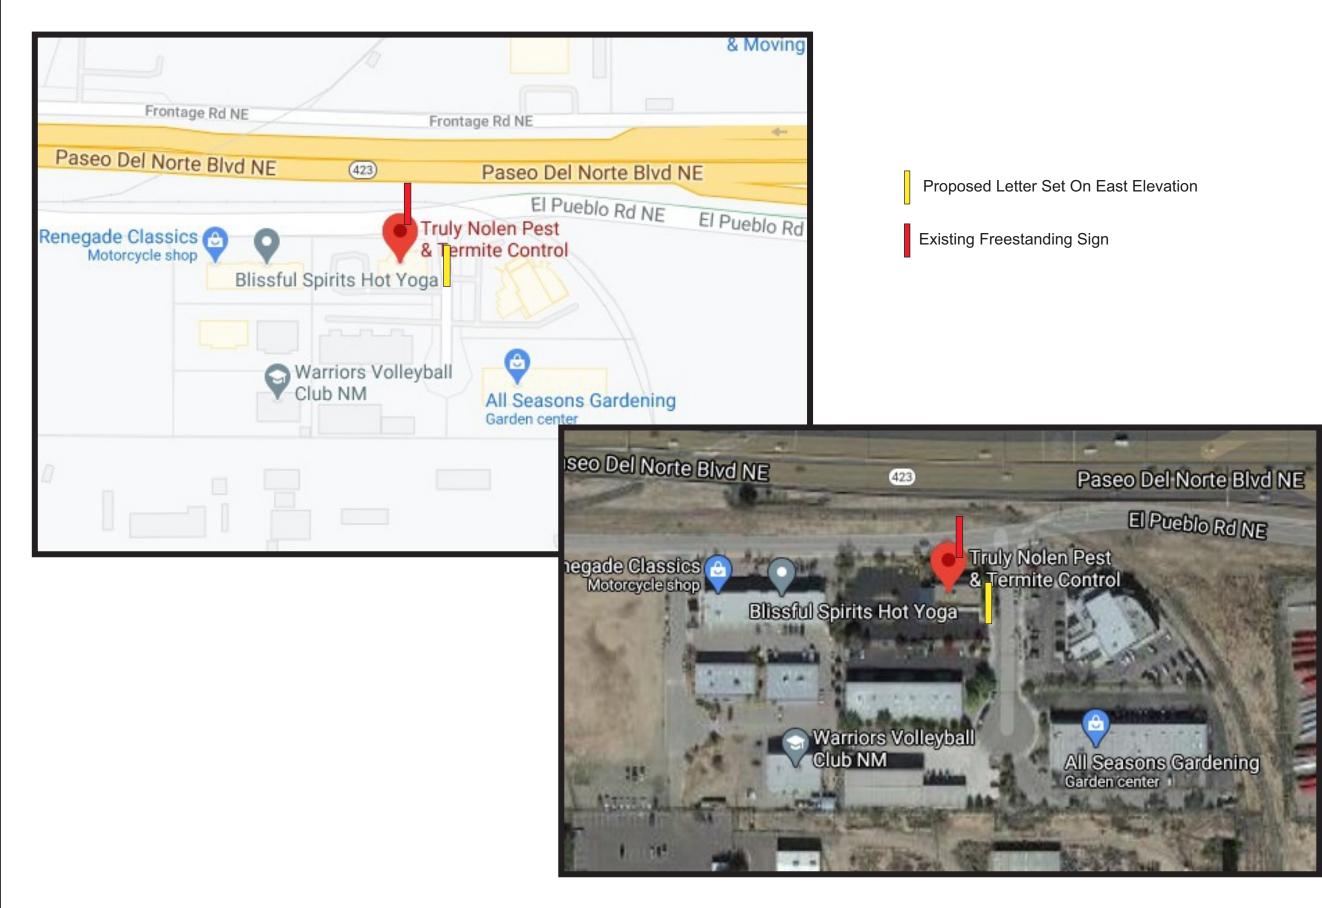

### RE: Truly Nolen at \_7921 Lorraine CT. NE. Albuquerque, NM 77505

Dear Ms. Maggie Gould,

On behalf of our customer Truly Nolen, Inc. we are requesting an addendum to the existing Site Development Plan to include one sign on the East elevation of the building facing Lorraine Ct.

Based on the site plan and elevations, the proposed signs on the building do not give visible exposure to the business name. The freestanding sign is the only signage visible to the public on El Pueblo Road. Therefore, a sign as proposed on East elevation, will provide a clear view from both roads Lorraine Ct. & El Pueblo Rd. Pleases refer to the attached drawings.