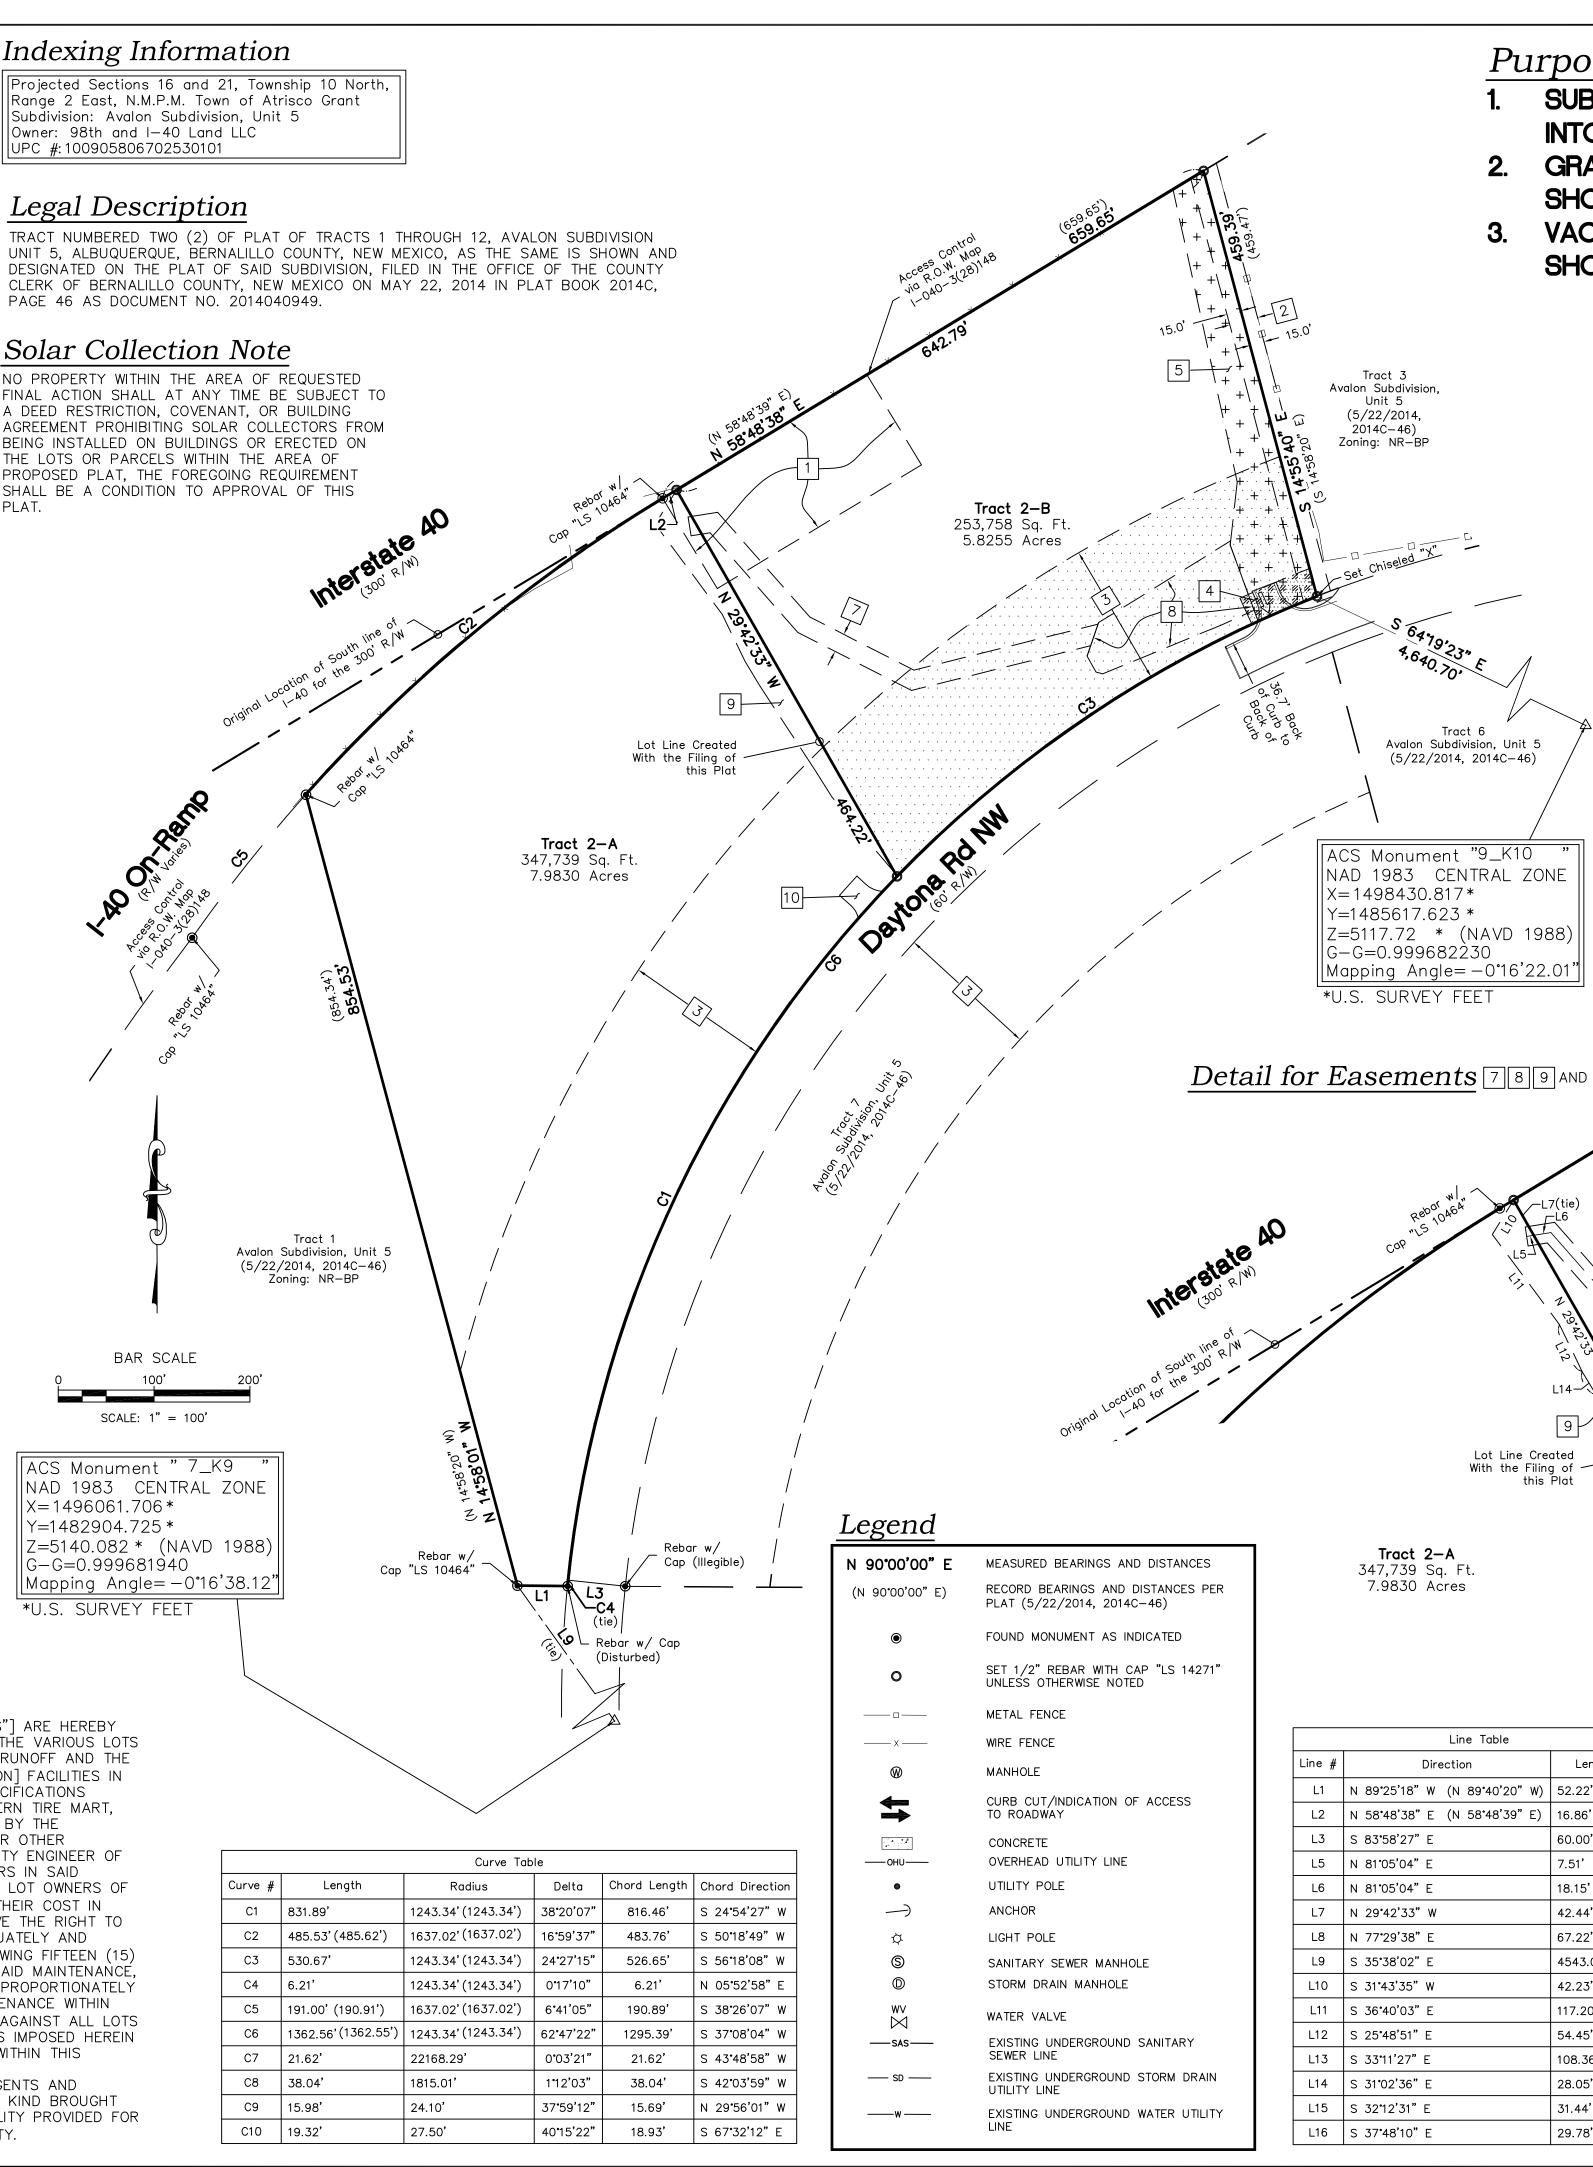

# Subdivision Data

DATE OF SURVEY..... NOVEMBER 2020

# Notes

- 1. FIELD SURVEY PERFORMED IN NOVEMBER 2020.
- 2. ALL DISTANCES ARE GROUND DISTANCES: US SURVEY FOOT
- 3. THE BASIS OF BEARINGS REFERENCES NEW MEXICO STATE PLANE COORDINATES (NAD 83-CENTRAL ZONE).
- 4. THE SUBDIVISION BOUNDARY WILL BE TIED TO THE NEW MEXICO STATE PLANE COORDINATE SYSTEM AS SHOWN HEREON.
- 5. UNLESS OTHERWISE NOTED, ALL BOUNDARY CORNERS SHOWN AS (O) SHALL BE MARKED BY A 1/2" REBAR STAMPED "CARTESIAN LS #14271".
- 6. THE EASEMENTS SHOWN HEREON ARE ONLY THE EASEMENTS AS SHOWN ON THE PLAT OF RECORD AND REFERENCED IN A TITLE COMMITMENT DATED OCTOBER 29, 2020.
- 7. EXISTING ZONING: "NR-BP" BUSINESS PARK ZONE DISTRICT PROPOSED ZONING: "NR-BP" BUSINESS PARK ZONE DISTRICT
- 8. TOTAL ACREAGE: 13.8085 ACRES
- 9. <u>SETBACKS REQUIRED</u> FRONT: 20 FT. MINIMUM SIDE: 10 FT. MINIMUM

REAR: 10 FT. MINIMUM

## Documents

- 1. TITLE COMMITMENT PROVIDED BY OLD REPUBLIC NATIONAL TITLE, HAVING FILE NO. 2009604 AND AN EFFECTIVE DATE OF OCTOBER 29, 2020.
- 2. PLAT OF RECORD FOR AVALON SUBDIVISION UNIT 5 FILED IN THE BERNALILLO COUNTY CLERK'S OFFICE ON MAY 22, 2014, IN BOOK 2014C, PAGE 46.
- 3. DEED FOR SUBJECT PROPERTY TO 98TH AND I-40 LAND, LLC, FILED IN THE BERNALILLO COUNTY CLERK'S OFFICE ON DECEMBER 14, 2016, AS DOCUMENT 2016116751.

## Flood Notes

BASED UPON SCALING, THIS PROPERTY LIES WITHIN FLOOD ZONE X WHICH IS DEFINED AS AN AREA OF MINIMAL FLOOD HAZARD AS DETERMINED BY F.E.M.A. AND SHOWN ON THE FLOOD INSURANCE RATE MAP NO. 35001C0328J DATED NOVEMBER 04, 2016, REVISED TO REFLECT LOMR 17-06-0267P, EFFECTIVE NOVEMBER 28, 2016.

# Drainage Facilities Note

AREAS DESIGNATED ON THE ACCOMPANYING PLAT AS "DRAINAGE EASEMENTS" ["DETENTION AREAS"] ARE HEREBY DEDICATED BY THE OWNER AS A PERPETUAL EASEMENT FOR THE COMMON USE AND BENEFIT OF THE VARIOUS LOTS WITHIN THE SUBDIVISIONS FOR THE PURPOSE OF PERMITTING THE CONVEYANCE OF STORM WATER RUNOFF AND THE CONSTRUCTING\* AND MAINTAINING OF DRAINAGE GRANTOR SHALL CONSTRUCT DRAINAGE [DETENTION] FACILITIES IN THE EASEMENT IN ACCORDANCE WITH STANDARDS PRESCRIBED BY THE CITY AND PLANS AND SPECIFICATIONS APPROVED BY THE CITY ENGINEER IN ACCORDANCE WITH THE DRAINAGE REPORT ENTITLED SOUTHERN TIRE MART, ALBUQUERQUE, NM, SUBMITTED BY TIERRA WEST, LLC, ON \_\_\_\_\_, AND APPROVED BY THE ALBUQUERQUE CITY ENGINEER ON \_\_\_\_\_, \_\_\_\_, NO FENCE, WALL, PLANTING, BUILDING OR OTHER OBSTRUCTION MAY BE PLACED OR MAINTAINED IN EASEMENT AREA WITHOUT APPROVAL OF THE CITY ENGINEER OF THE CITY OF ALBUQUERQUE. THERE ALSO SHALL BE NO ALTERATION OF THE GRADES OR CONTOURS IN SAID EASEMENT AREA WITHOUT THE APPROVAL OF THE CITY ENGINEER. IT SHALL BE THE DUTY OF THE LOT OWNERS OF THIS SUBDIVISION TO MAINTAIN SAID DRAINAGE EASEMENT [DETENTION AREA] AND FACILITIES AT THEIR COST IN ACCORDANCE WITH STANDARDS PRESCRIBED BY THE CITY OF ALBUQUERQUE. THE CITY SHALL HAVE THE RIGHT TO ENTER PERIODICALLY TO INSPECT THE FACILITIES. IN THE EVENT SAID LOT OWNERS FAIL TO ADEQUATELY AND PROPERLY MAINTAIN DRAINAGE EASEMENT [DETENTION AREA] AND FACILITIES, AT ANY TIME FOLLOWING FIFTEEN (15) DAYS WRITTEN NOTICE TO SAID LOT OWNERS, THE CITY MAY ENTER UPON SAID AREA, PERFORM SAID MAINTENANCÉ, AND THE COST OF PERFORMING SAID MAINTENANCE SHALL BE PAID BY APPLICABLE LOT OWNERS PROPORTIONATELY ON THE BASIS OF LOT OWNERSHIP. IN THE EVENT LOT OWNERS FAIL TO PAY THE COST OF MAINTENANCE WITHIN THIRTY (30) DAYS AFTER DEMAND FOR PAYMENT MADE BY THE CITY, THE CITY MAY FILE A LIEN AGAINST ALL LOTS IN THE SUBDIVISION FOR WHICH PROPORTIONATE PAYMENT HAS NOT BEEN MADE. THE OBLIGATIONS IMPOSED HEREIN SHALL BE BINDING UPON THE OWNER, HIS HEIRS, AND ASSIGNS AND SHALL RUN WITH ALL LOTS WITHIN THIS SUBDIVISION.

THE GRANTOR AGREES TO DEFEND, INDEMNIFY, AND HOLD HARMLESS, THE CITY, ITS OFFICIALS, AGENTS AND EMPLOYEES FROM AND AGAINST ANY AND ALL CLAIMS, ACTIONS, SUITS, OR PROCEEDINGS OF ANY KIND BROUGHT AGAINST SAID PARTIES FOR OR ON ACCOUNT OF ANY MATTER ARISING FROM THE DRAINAGE FACILITY PROVIDED FOR HEREIN OR THE GRANTOR'S FAILURE TO CONSTRUCT, MAINTAIN, OR MODIFY SAID DRAINAGE FACILITY.

# Indexing Information

Projected Sections 16 and 21, Township 10 North, Range 2 East, N.M.P.M. Town of Atrisco Grant Subdivision: Avalon Subdivision, Unit 5 Owner: 98th and I-40 Land LLC

## Legal Description

## Solar Collection Note

NO PROPERTY WITHIN THE AREA OF REQUESTED FINAL ACTION SHALL AT ANY TIME BE SUBJECT TO A DEED RESTRICTION, COVENANT, OR BUILDING AGREEMENT PROHIBITING SOLAR COLLECTORS FROM BEING INSTALLED ON BUILDINGS OR ERECTED ON THE LOTS OR PARCELS WITHIN THE AREA OF PROPOSED PLAT, THE FOREGOING REQUIREMENT SHALL BE A CONDITION TO APPROVAL OF THIS PLAT.

NAD 1983 CENTRAL ZONE X=1496061.706\* Y=1482904.725 \* Z=5140.082 \* (NAVD 1988) G-G=0.999681940 |Mapping Angle=-0°16'38.12

| Curve # | Length             |  |  |
|---------|--------------------|--|--|
| C1      | 831.89'            |  |  |
| C2      | 485.53' (485.62')  |  |  |
| C3      | 530.67'            |  |  |
| C4      | 6.21'              |  |  |
| C5      | 191.00' (190.91')  |  |  |
| C6      | 1362.56' (1362.55' |  |  |
| C7      | 21.62'             |  |  |
| C8      | 38.04'             |  |  |
| С9      | 15.98'             |  |  |
| C10     | 19.32'             |  |  |
|         |                    |  |  |