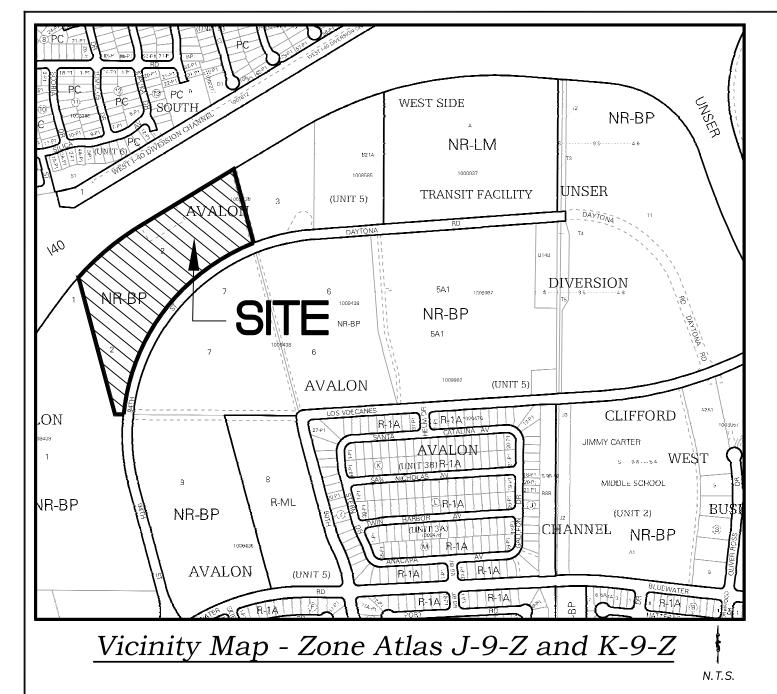

# Indexing Information

Projected Sections 16 and 21, Township 10 North, Range 2 East, N.M.P.M. Town of Atrisco Grant Subdivision: Avalon Subdivision, Unit 5 Owner: 98th and I-40 Land LLC

## Legal Description