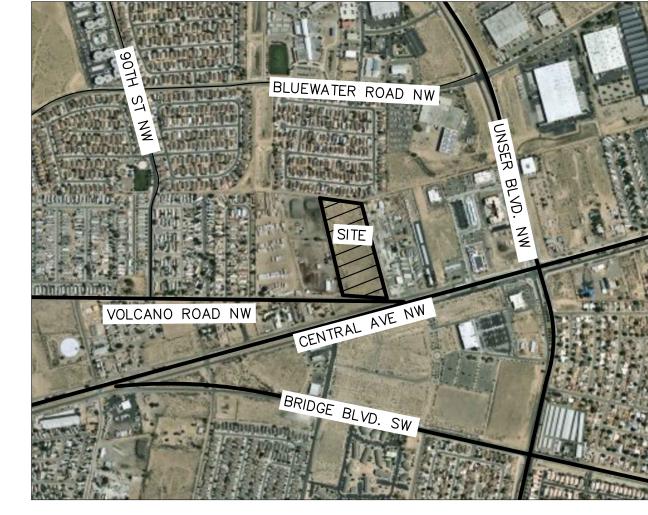

# DEVELOPMENT REVIEW BOARD APPLICATION

| <u> 1 10uquci</u>                               | <u>quc</u>           |       | MIN                     |                             |                                            |                              |                                  |  |  |  |  |  |  |
|-------------------------------------------------|----------------------|-------|-------------------------|-----------------------------|--------------------------------------------|------------------------------|----------------------------------|--|--|--|--|--|--|
| Please check the appropriate be of application. | ox(es) and ref       | er to | supplemental fo         | rms for submittal requ      | iremen                                     | ts. All fees must be p       | paid at the time                 |  |  |  |  |  |  |
| SUBDIVISIONS                                    |                      | Fina  | al Sign off of EPC Site | e Plan(s) (Form P2)         |                                            |                              |                                  |  |  |  |  |  |  |
| ☐ Major – Preliminary Plat (Form S1)            |                      | Maj   | or Amendment to Sit     | e Plan <i>(Form P2)</i>     | □ Va                                       | cation of Public Right-of-   | way (Form V)                     |  |  |  |  |  |  |
| ☐ Minor – Preliminary/Final Plat (For           | rm S2) <b>M</b>      | ISCE  | LLANEOUS APPLIC         | CATIONS                     | □ Vad                                      | cation of Public Easeme      | nt(s) DRB (Form V)               |  |  |  |  |  |  |
| ☐ Major - Final Plat (Form S2)                  |                      | Exte  | ension of Infrastructur | re List or IIA (Form S1)    | ☐ Vacation of Private Easement(s) (Form V) |                              |                                  |  |  |  |  |  |  |
| ☐ Minor Amendment to Preliminary P S2)          | Plat (Form           | Mino  | or Amendment to Infr    | frastructure List (Form S2) |                                            | PRE-APPLICATIONS             |                                  |  |  |  |  |  |  |
| ☐ Extension of Preliminary Plat (Form           | n S1)                | Tem   | porary Deferral of S/   | W (Form V2)                 | □ Ske                                      | etch Plat Review and Co      | mment (Form S2)                  |  |  |  |  |  |  |
|                                                 | ewalk Waiver (Form \ | /2)   |                         |                             |                                            |                              |                                  |  |  |  |  |  |  |
| SITE PLANS                                      |                      | Wai   | ver to IDO (Form V2     | ')                          | APPE                                       | AL                           |                                  |  |  |  |  |  |  |
| ☑ DRB Site Plan (Form P2)                       |                      | Wai   | ver to DPM (Form V2     | 2)                          | □ De                                       | cision of DRB (Form A)       |                                  |  |  |  |  |  |  |
| BRIEF DESCRIPTION OF REQUEST                    | ŗ                    |       |                         |                             | Ł                                          |                              |                                  |  |  |  |  |  |  |
| Design Review Board re                          | eview of the         | pro   | pposed RV Sto           | orage Facility, on a        | a 9.59                                     | -ac site located             | at the                           |  |  |  |  |  |  |
| northwest corner of Cen                         | tral Ave an          | ďν    | olcano Road             | <u> </u>                    |                                            |                              |                                  |  |  |  |  |  |  |
|                                                 |                      |       |                         |                             |                                            |                              |                                  |  |  |  |  |  |  |
| APPLICATION INFORMATION                         |                      |       |                         |                             |                                            |                              |                                  |  |  |  |  |  |  |
| Applicant: Macritchie                           |                      |       |                         |                             | Ph                                         | one: +1403-973-488           | 32                               |  |  |  |  |  |  |
| Address: 715 5th Ave SW, Suite                  | 1700                 |       |                         |                             | Er                                         | nail: blockhorst@ma          | chritchie.biz                    |  |  |  |  |  |  |
| City: Calgary                                   |                      |       |                         | State: Alberta              | :Alberta Zip: T2P 2X6                      |                              |                                  |  |  |  |  |  |  |
| Professional/Agent (if any): Kimley-F           | Horn                 |       |                         |                             | Phone: 720-647-6231                        |                              |                                  |  |  |  |  |  |  |
| Address: 4582 S Ulster St. Suite                | 1500                 |       |                         | Email: Stephen.litsas@kir   |                                            | kimley-horn.com              |                                  |  |  |  |  |  |  |
| City: Denver                                    |                      |       |                         | State: CO Zip: 80237        |                                            | o: 80237                     |                                  |  |  |  |  |  |  |
| Proprietary Interest in Site: Develop           | per                  |       |                         | List all owners:            |                                            |                              |                                  |  |  |  |  |  |  |
| SITE INFORMATION (Accuracy of the               | he existing lega     | l des | cription is crucial!    | Attach a separate sheet it  | necess                                     | ary.)                        |                                  |  |  |  |  |  |  |
| Lot or Tract No.: Tract C48 and 0               | C49                  |       |                         | Block:                      |                                            | Unit: Unit 4                 |                                  |  |  |  |  |  |  |
| Subdivision/Addition: Town of Atri              | isco Grant           | 1     |                         | MRGCD Map No.:              |                                            | UPC Code: 100905746717740609 |                                  |  |  |  |  |  |  |
| Zone Atlas Page(s): K-09-Z                      |                      | Exi   | sting Zoning: NR-BI     |                             |                                            |                              |                                  |  |  |  |  |  |  |
| # of Existing Lots: 2                           |                      | # o   | f Proposed Lots: 1      |                             | To                                         | tal Area of Site (Acres):    | 9.59                             |  |  |  |  |  |  |
| LOCATION OF PROPERTY BY STR                     | -                    | 1     |                         |                             | 1                                          |                              |                                  |  |  |  |  |  |  |
| Site Address/Street: No address, V              |                      |       | ween: Central Ave       |                             |                                            | ristol St                    |                                  |  |  |  |  |  |  |
| CASE HISTORY (List any current or               | r prior project a    | nd ca | ase number(s) that      | may be relevant to your r   | equest.)                                   |                              |                                  |  |  |  |  |  |  |
| None Known                                      |                      |       |                         |                             |                                            |                              |                                  |  |  |  |  |  |  |
|                                                 |                      |       |                         |                             |                                            |                              |                                  |  |  |  |  |  |  |
| Signature:                                      |                      |       |                         |                             |                                            | ate: 3/1/21                  |                                  |  |  |  |  |  |  |
| Printed Name: Stephen Litsas                    |                      |       |                         |                             |                                            | Applicant or    ✓ Agent      |                                  |  |  |  |  |  |  |
| FOR OFFICIAL USE ONLY                           |                      |       |                         |                             |                                            |                              |                                  |  |  |  |  |  |  |
| Case Numbers                                    | Action               |       | Fees                    | Case Numbers                |                                            | Action                       | Fees                             |  |  |  |  |  |  |
|                                                 |                      |       |                         |                             |                                            |                              |                                  |  |  |  |  |  |  |
|                                                 |                      |       |                         |                             |                                            |                              |                                  |  |  |  |  |  |  |
|                                                 |                      |       |                         |                             |                                            |                              |                                  |  |  |  |  |  |  |
| M. ii. D.i                                      |                      |       |                         |                             |                                            | <u> </u>                     |                                  |  |  |  |  |  |  |
| Meeting Date:                                   |                      |       |                         | Dete                        |                                            | e Total:                     |                                  |  |  |  |  |  |  |
| ı Siati Signature:                              |                      |       |                         | ∟ ⊔ate:                     | Pr                                         | OIECT #                      | Staff Signature: Date: Project # |  |  |  |  |  |  |

The Project is to be a RV Storage development consisting of approximately +/- 9.59 acres of land. The entire site is intended to be developed in one singular phase. A stormwater management facility is proposed in the southeast corner of the site, which will be sized to serve the entire development.