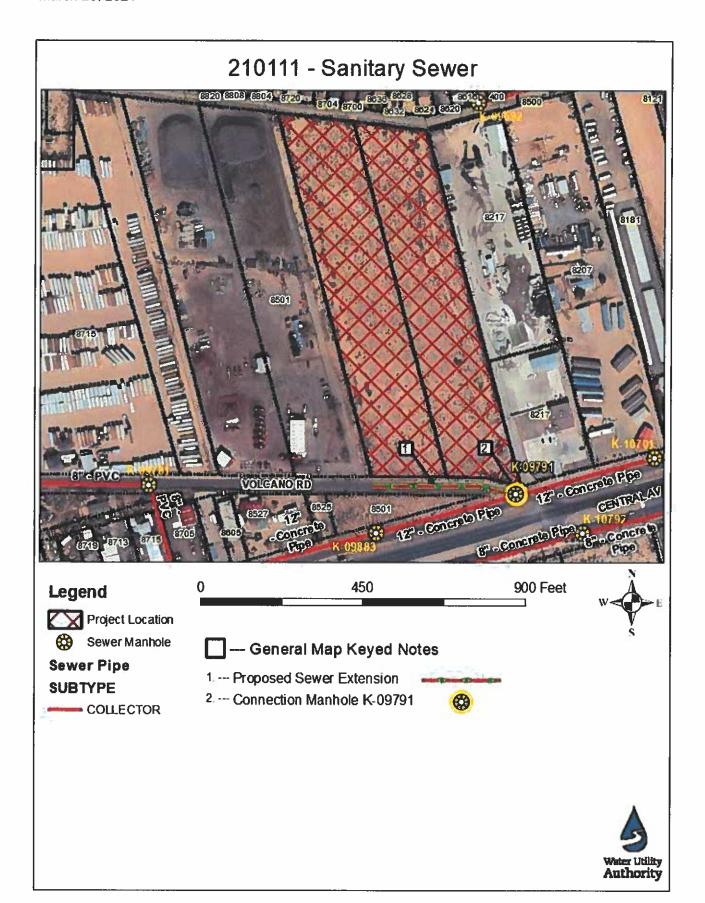

## Blaine Carter, P.E. 505.415.9188

- 1. Availability Statement # 210111 has been issued and provides the conditions for service.
  - Response: Acknowledged.

# Utility plan.

- A. Revise Key Note A to refer to a public sanitary sewer main with typical slope to match DPM or as approved by ABCWUA.
- B. Revise Key Note E as needed, or add a new notes, so that there are not manholes located at every junction.
- C. The connection of the site's service to the main shall be a routine service connection and not a manhole connection.
- D. The tie to the water main shall be on the east side and the upsize shall run the length of the property, as stated in the availability statement.
- E. Revise the meter location so it is not within the middle of the cul-de-sac.
- F. The use of an RV Dump station typically generates sewage flows not accounted for by the water meter. A flat rate sewage account may be required by new services to account for this. Pretreatment may be required, please call Blaine Carter at 505-415-9188 so that we may coordinate with the pre-treatment section. Provisions to protect the sanitary sewer collection point from stormwater will be required.
- Response:
  - A. The keynote has been revised as requested.
  - B. The manhole locations have been revised and a new keynote has been added.
  - C. Acknowledged. The site service connection to the main has been revised to be a routine service connection.
  - D. Acknowledged. The water layout has been revised.
  - E. The location of the water meter has been revised.
  - F. Acknowledged. This will be discussed with Blaine Carter at the provided phone number.

# 3. Infrastructure List:

- A. Revise the water main upsizing location as from existing main in Central Avenue at Volcano Road to the southwestern property corner.
- B. Revise the sewer from location to stat the existing manhole as noted, and the to location to be the southwestern property corner.
- Response:
  - A. The water main upsizing location has been updated in the infrastructure list.
  - B. The sewer location has been updated in the infrastructure list.