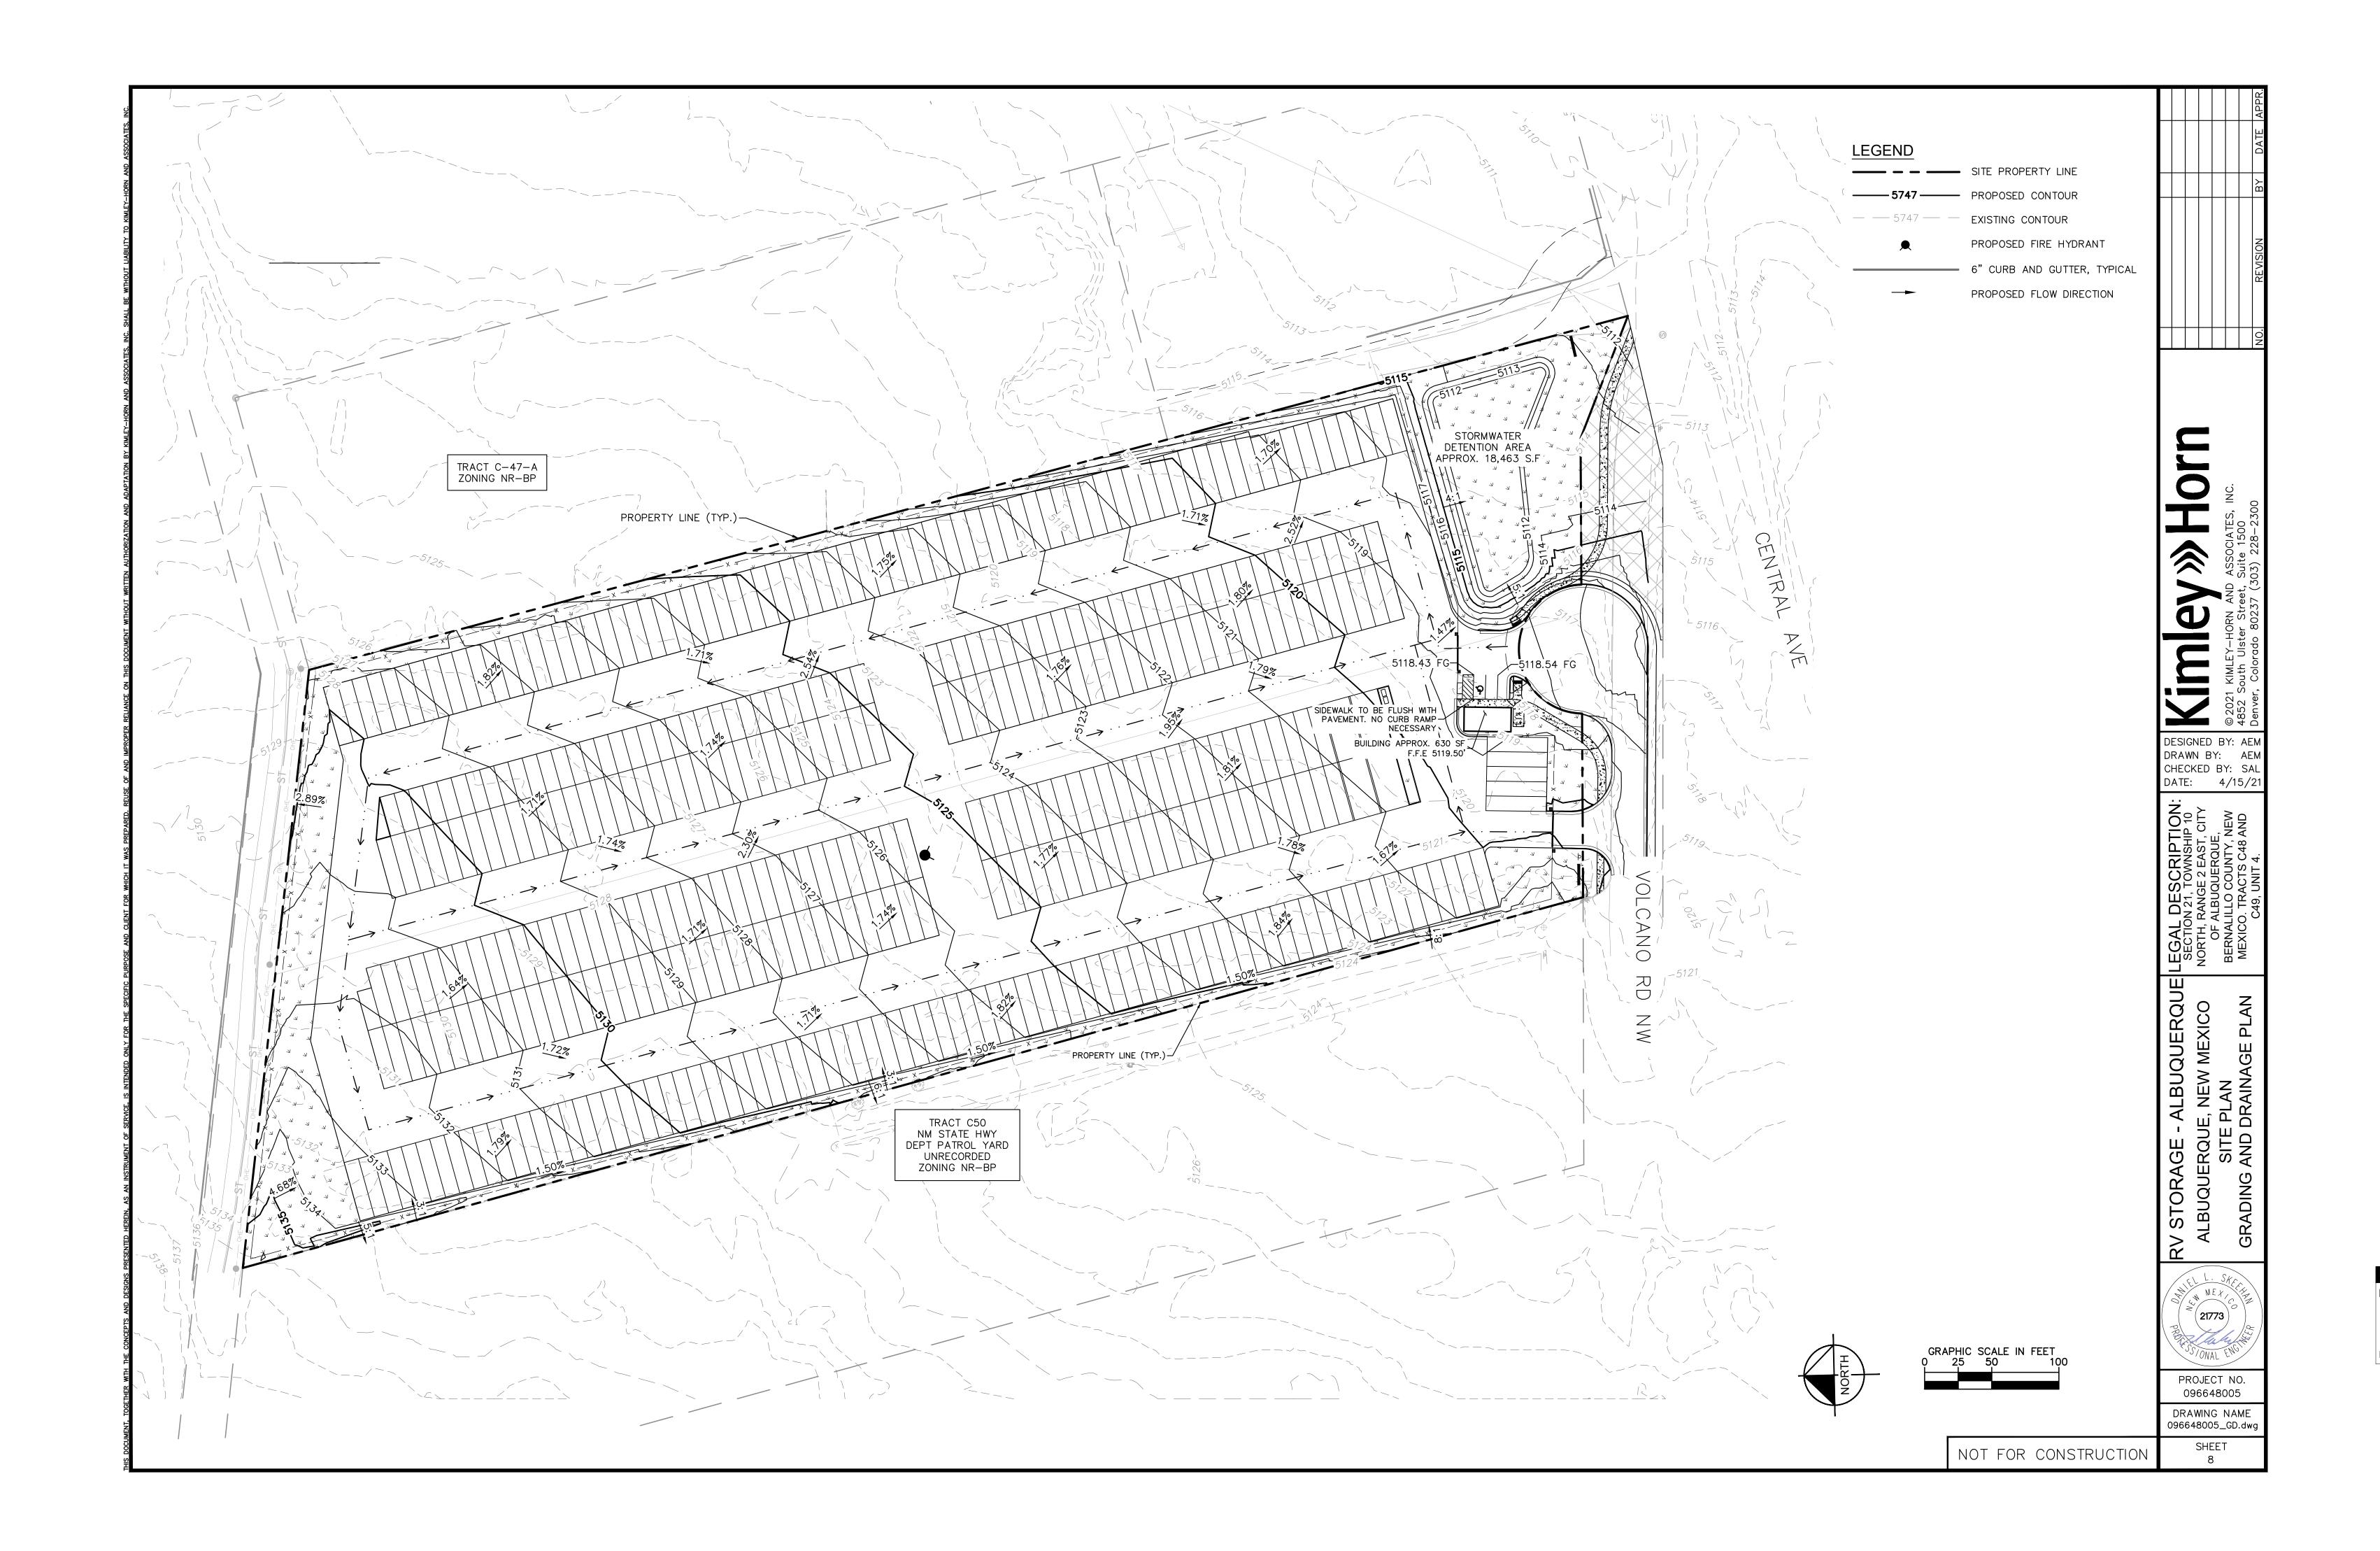

The Project is to be a RV Storage development consisting of approximately +/- 9.59 acres of land. The entire site is intended to be developed in one singular phase. A stormwater management facility is proposed in the southeast corner of the site, which will be sized to serve the entire development.

The RV Storage facility will consist fully of RV canopies; therefore all storage spaces will be covered. In total, 429 parking spaces will be provided. The interior spaces will be designed flexibly so they can confirm to various lengths totaling the two head-to-head stalls (such as 30' & 60' stalls, as opposed to 2 x 45' stalls) based upon the future demand requirements. Enhanced screening will be used along the northern border of the site adjacent to the residential properties.

## PARKS AND RECREATION DEPARTMENT

- 1. What does the hatch represent in the stormwater detention area? The plan shows drought tolerant trees and shrubs, and seeded detention / stormwater detention. No objection to request.
  - Response: The hatch represents seeing of the detention/stormwater area.
- 2. Please submit plant list for seed mix.
  - Response: The seed mix is to be Santa Fe Trail Native Grass Mixture at the following provided link: <u>Santa Fe Trail, Native Grass Blends, Drought tolerant Grasses</u> (<u>curtisseed.com</u>)