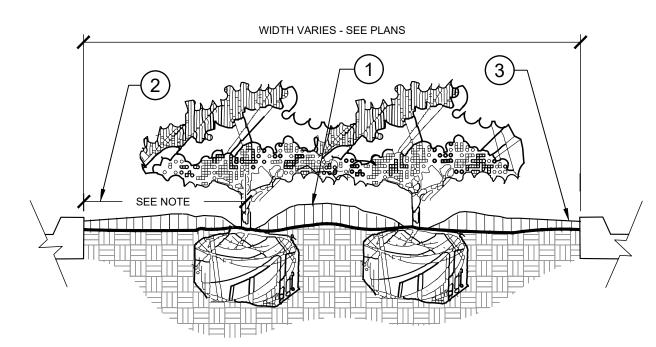

IA.

CLEAR OF MULCH AT TRUNK FLARE.

OWNER'S REPRESENTATIVE.

LEVEL ACROSS PIT. SLOPE

DOWNHILL PORTION OF BERM AS REQUIRED TO MEET EXISTING

GRADE. MULCH OVER EXPOSED

SPECIFIED. (SEE LANDSCAPE

(8) FERTILIZER TABLETS (MAX 3"

9 UNDISTURBED NATIVE SOIL

PI ANTING PIT

SPECIFIED. WHERE SHRUBS ARE PLACED IN MASSES, MULCH SHALL

BE SPREAD IN A CONTINUOUS BED.

(10) FERTILIZER TABLETS (MAX 3"

# A. CONTRACTOR SHALL ASSURE PERCOLATION OF ALL PLANTING AREAS PRIOR TO INSTALLATION.

B. WHEN SHRUBS ARE PRUNED IN MASSES, PRUNE ALL SHRUBS TO ACHIEVE UNIFORM MASS / HEIGHT.

C. ALL SHRUBS AND GROUNDCOVERS SHALL BE PLUMB VERTICALLY, UNLESS OTHERWISE DIRECTED BY PROJECT LANDSCAPE ARCHITECT.

D. PRE-EMERGENT HERBICIDE TO BE APPLIED PRIOR TO PLANT INSTALLATION

**SECTION** 

\ SHRUB/GROUNDCOVER PLANTING



(1) CROWN ISLANDS @ 5:1 SLOPES (OR AS SPECIFIED ON THE LANDSCAPE PLANS). (2) CLEAR ZONE: 36" MIN. FROM BACK OF CURB TO CENTER OF NEAREST SHRUB. CLEAR ZONE SHALL CONTAIN 4" CONTINUOUS MULCH OR TURF, SEE PLANS. (3) 2" MIN VERTICAL CLEARANCE, TOP OF CURB TO TOP OF MULCH.

- A. EXCAVATE A CONTINUOUS 24" DEEP PIT (FROM TOP OF CURB) FOR ENTIRE LENGTH AND WIDTH OF ISLAND & BACKFILL WITH APPROVED PLANTING MIX.
- B. PROTECT AND RETAIN ALL CURBS AND BASE. COMPACTED SUBGRADE TO REMAIN FOR STRUCTURAL SUPPORT OF CURB SYSTEM (TYP).
- C. ALL ISLANDS SHALL UTILIZE POOR DRAINAGE DETAIL WHEN PERCOLATION RATES ARE 2" PER HOUR





(1) INSTALL CONTINUOUS MULCH BED ADJACENT TO PARKING SPACES AS SHOWN. MULCH SHALL BE MIN. 4" DEEP. NO POP-UP IRRIGATION HEADS SHALL BE LOCATED WITHIN 24" OF A PARKING SPACE ON AN