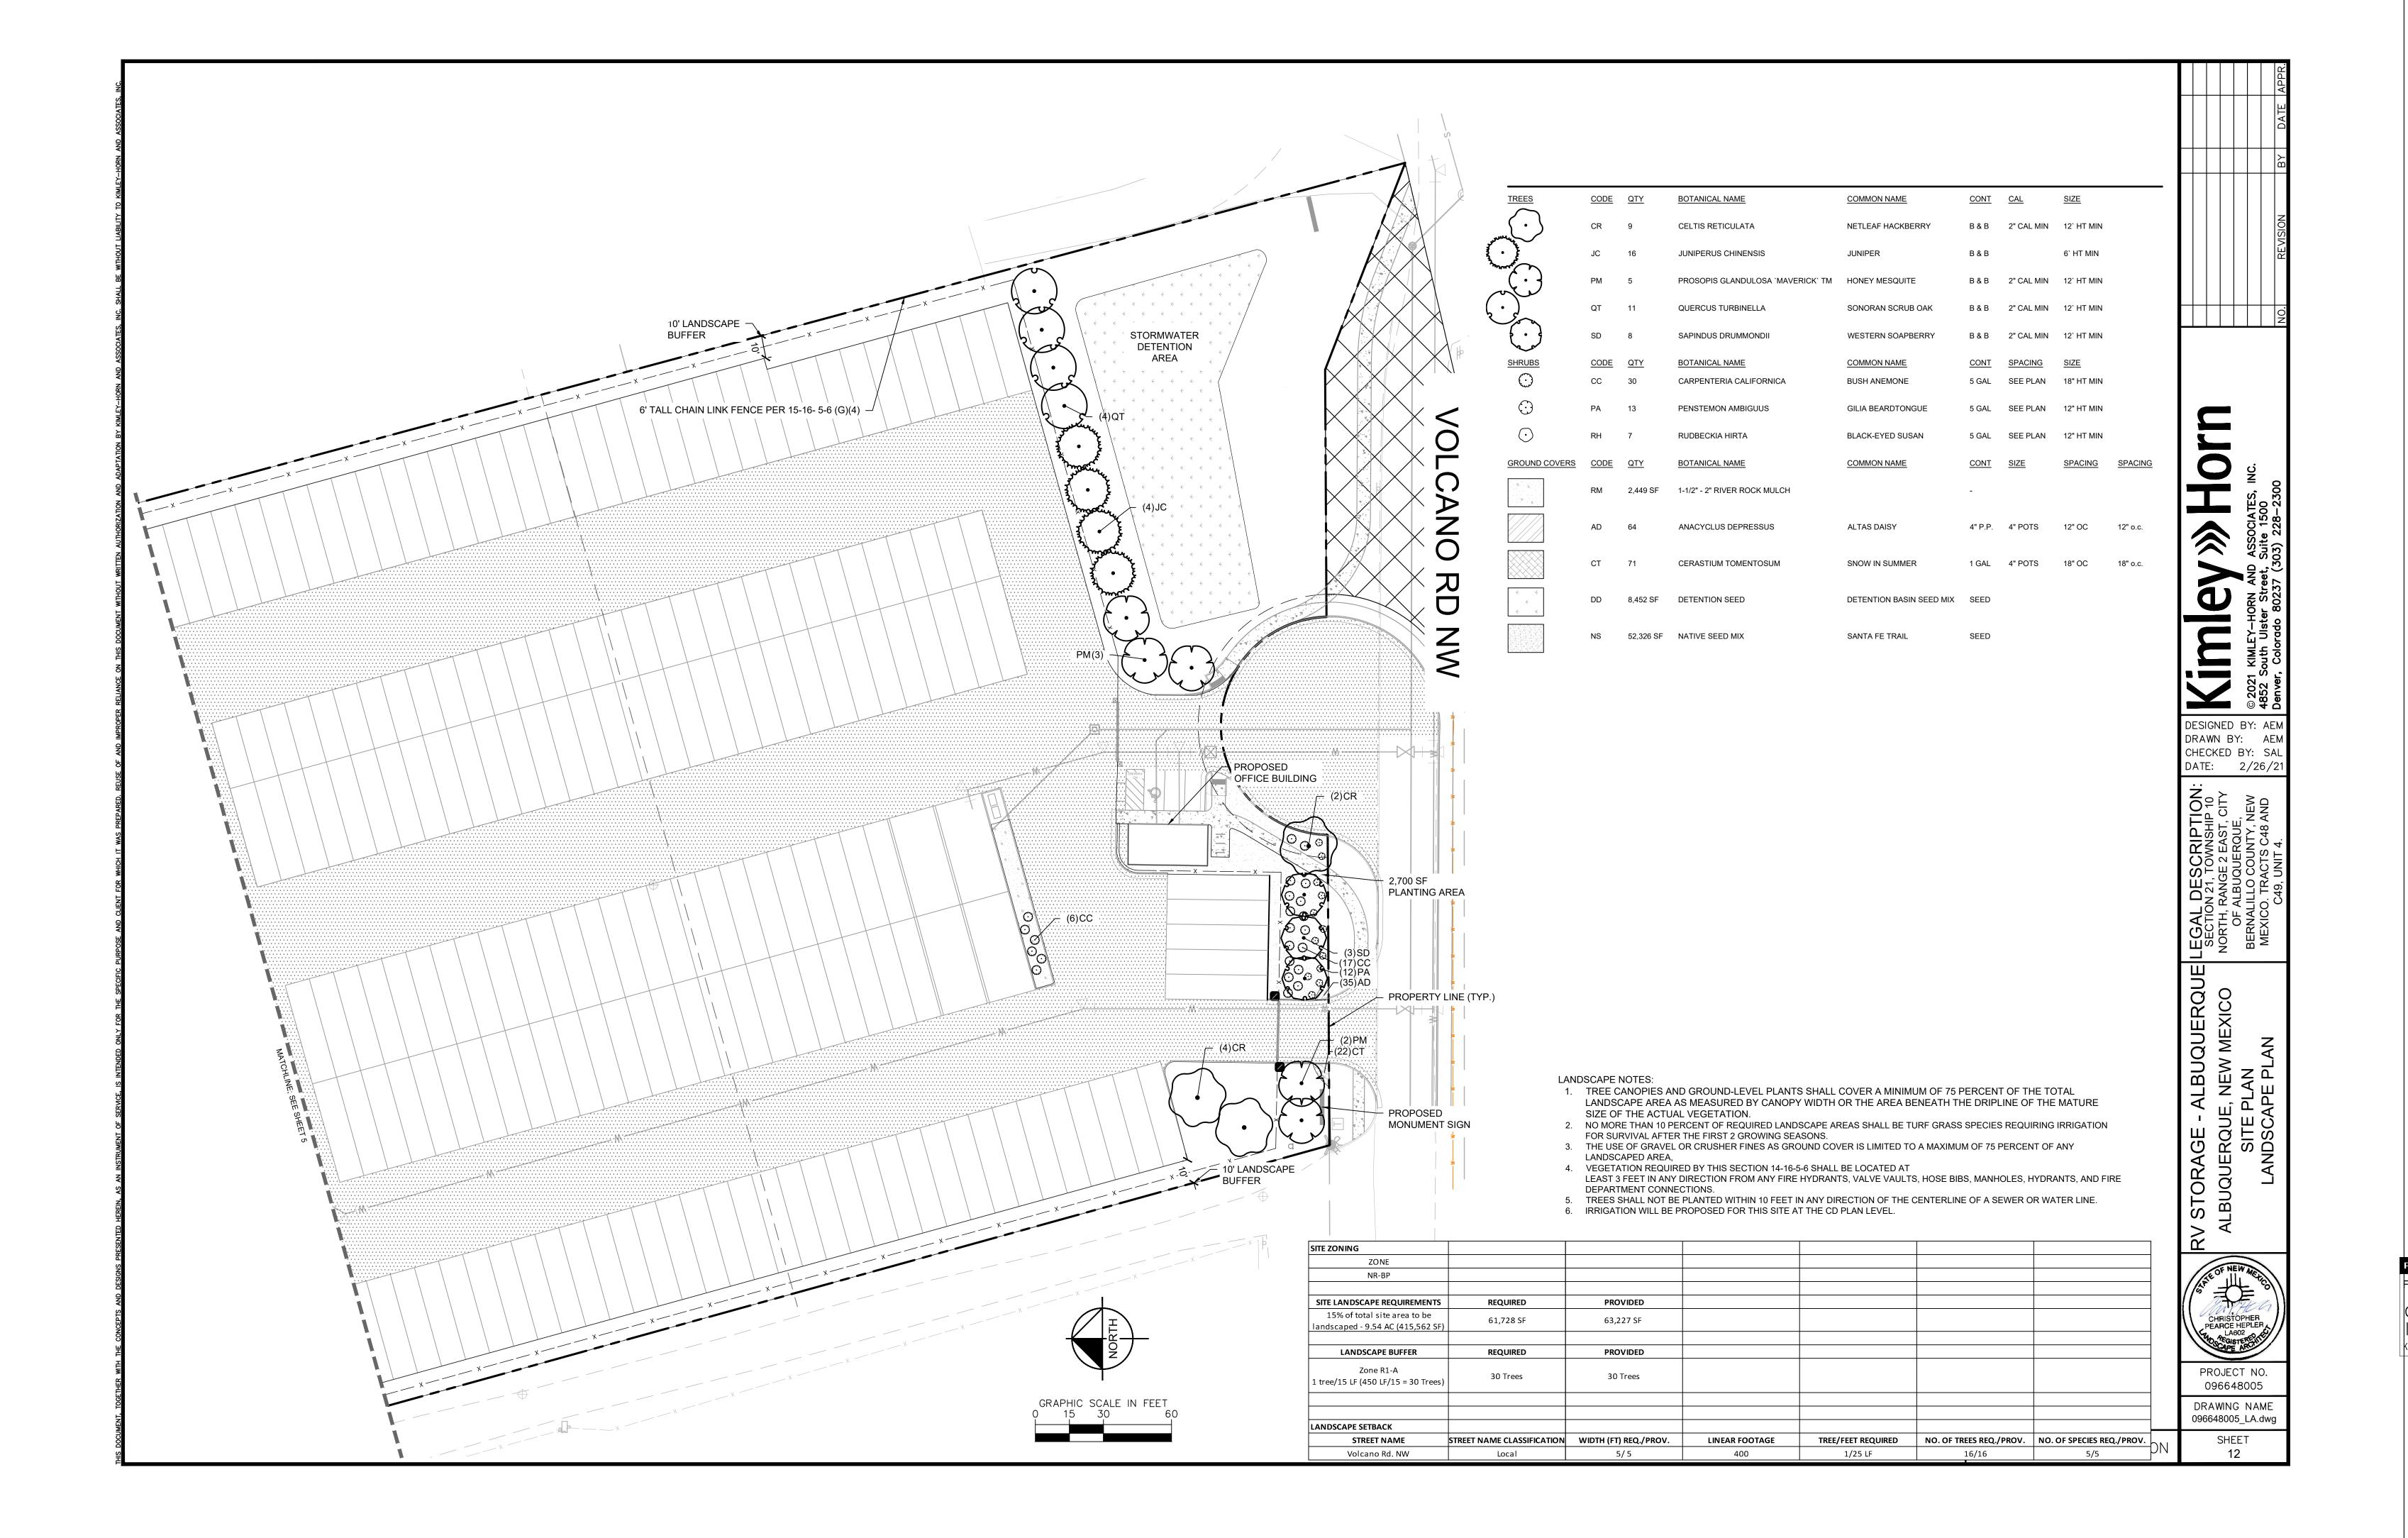

## PARKS AND RECREATION DEPARTMENT

- 1. What does the hatch represent in the stormwater detention area? The plan shows drought tolerant trees and shrubs, and seeded detention / stormwater detention. No objection to request.
  - Response: The hatch represents seeing of the detention/stormwater area.
- 2. Please submit plant list for seed mix.
  - Response: The seed mix is to be Santa Fe Trail Native Grass Mixture at the following provided link: <u>Santa Fe Trail, Native Grass Blends, Drought tolerant Grasses</u> (<u>curtisseed.com</u>)

By: Stephanie Jr. Barcia
Date: October 30, 2020

Current DRC

FIGURE 12 Project Number: 096648005