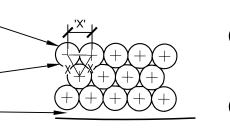

## PARKS AND RECREATION DEPARTMENT

- 1. What does the hatch represent in the stormwater detention area? The plan shows drought tolerant trees and shrubs, and seeded detention / stormwater detention. No objection to request.
  - Response: The hatch represents seeing of the detention/stormwater area.
- 2. Please submit plant list for seed mix.
  - Response: The seed mix is to be Santa Fe Trail Native Grass Mixture at the following provided link: <u>Santa Fe Trail, Native Grass Blends, Drought tolerant Grasses</u> (<u>curtisseed.com</u>)