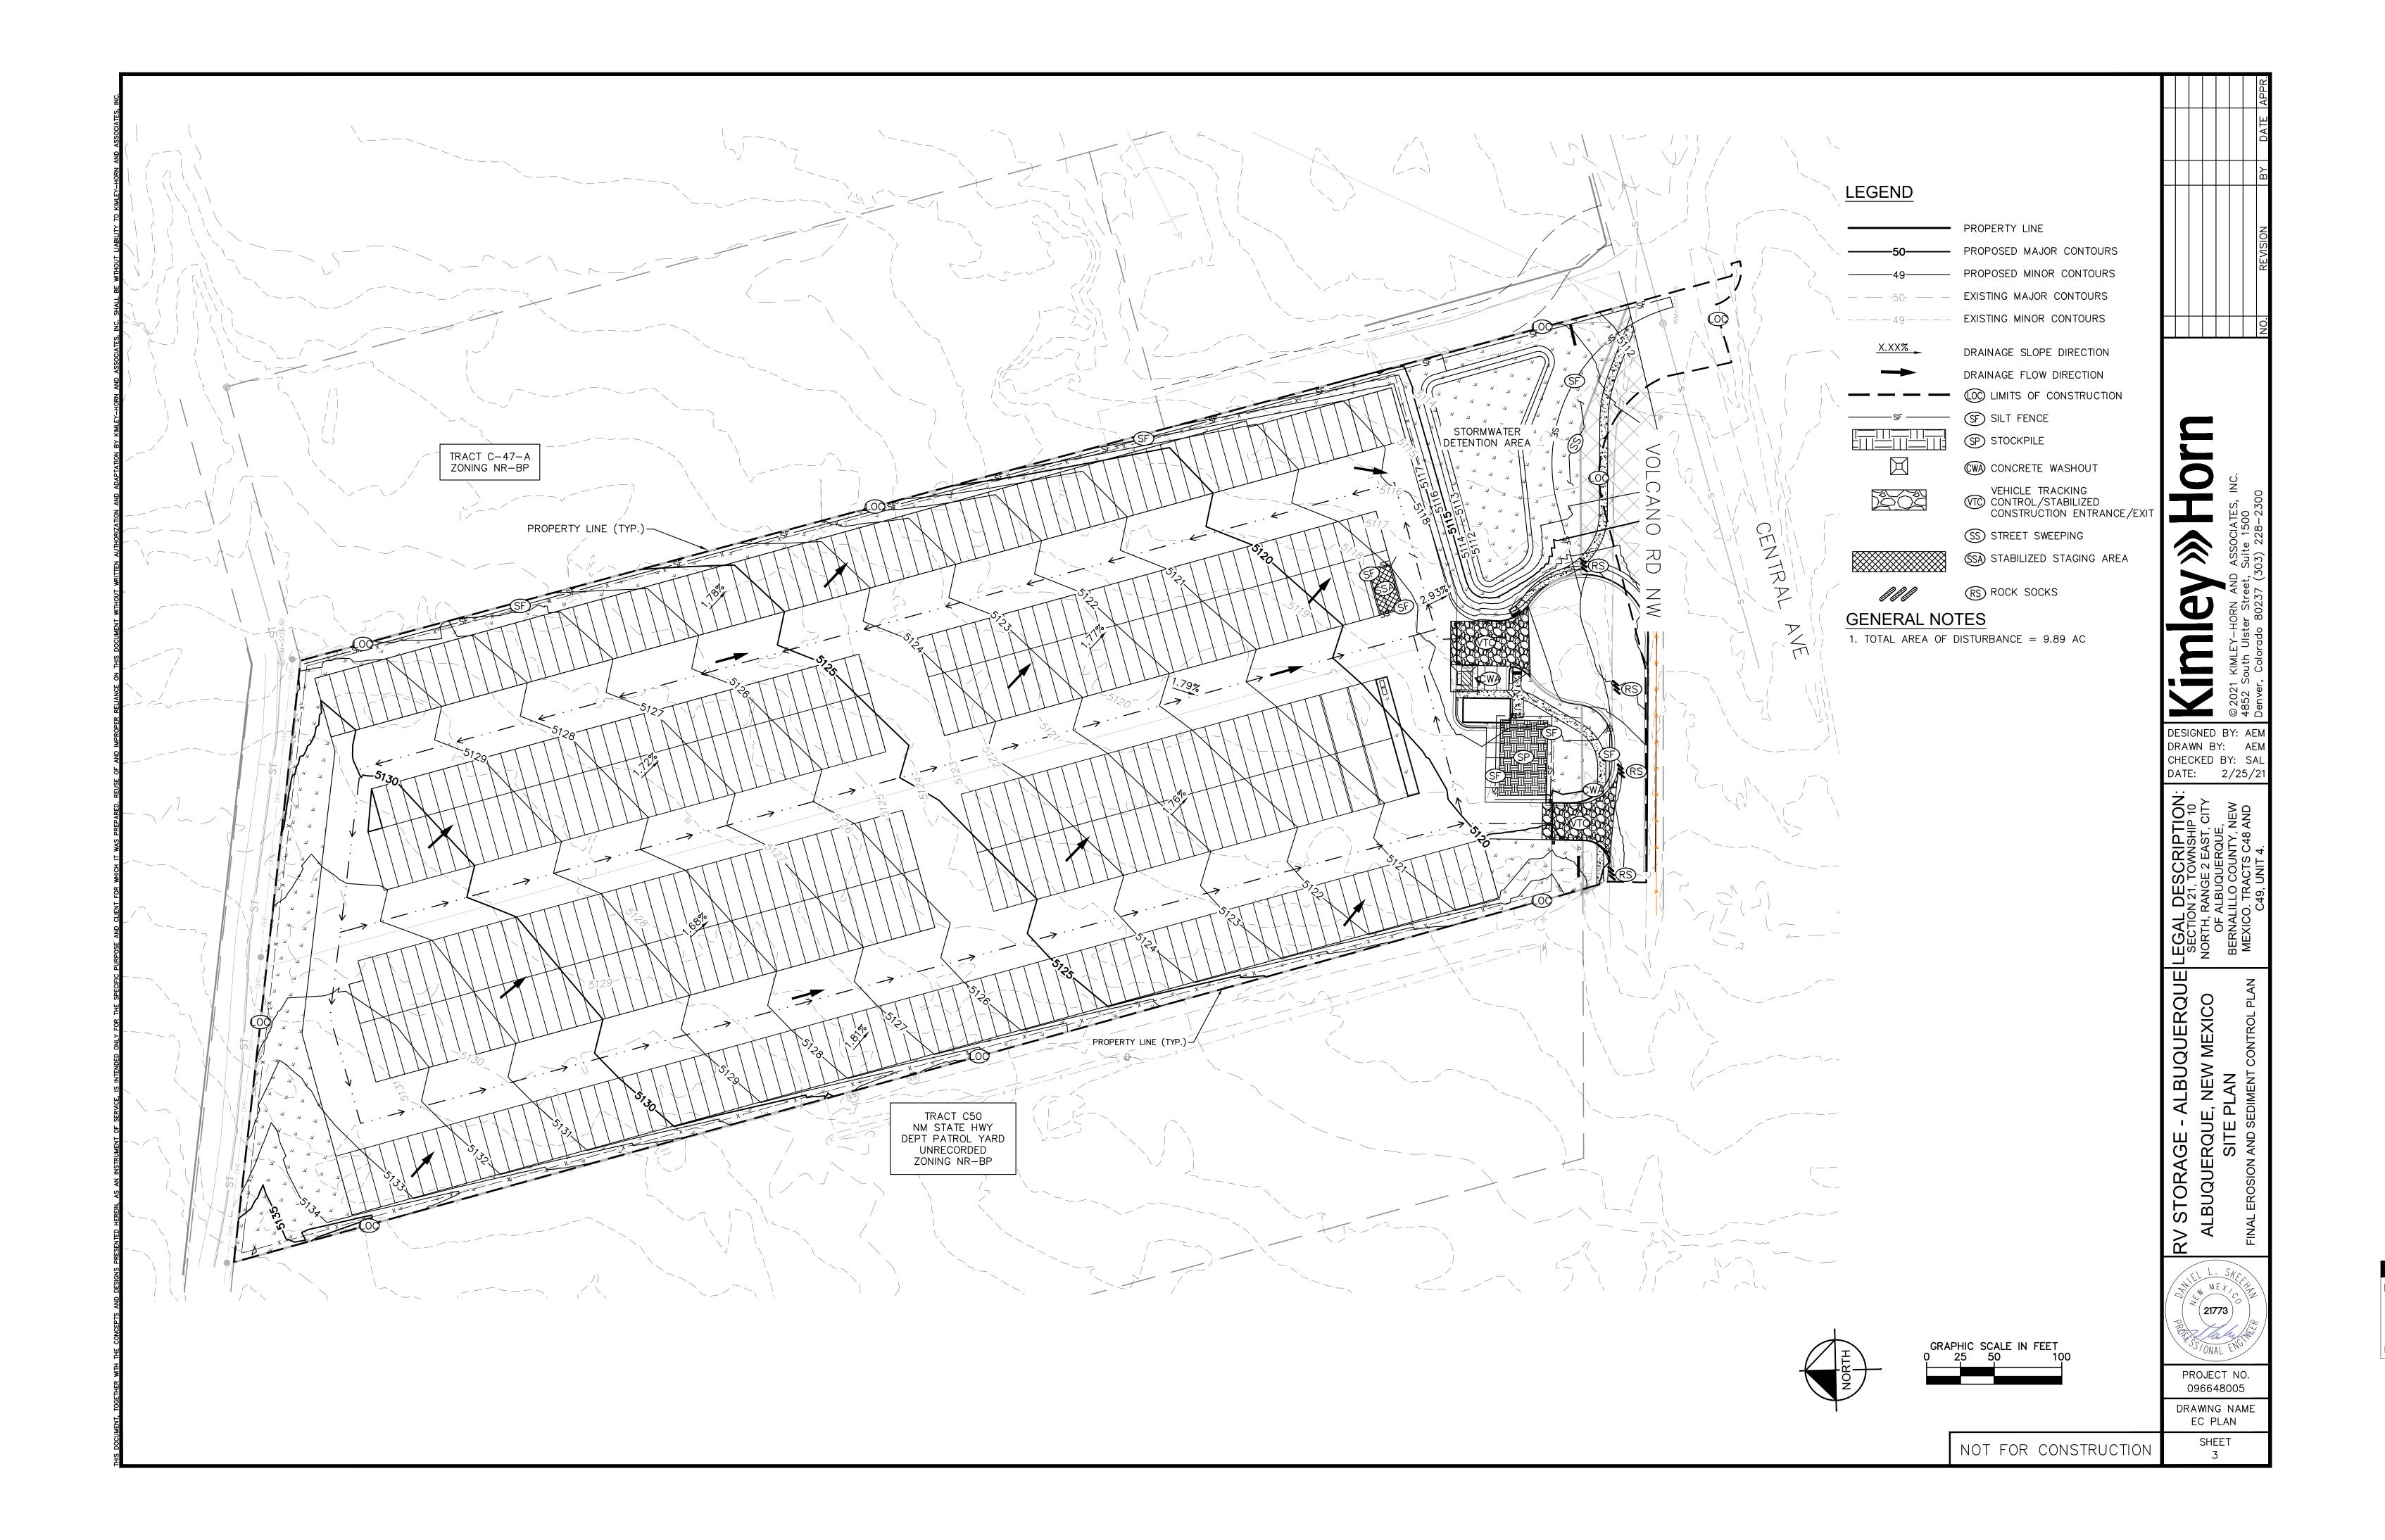

## PARKS AND RECREATION DEPARTMENT

- 1. What does the hatch represent in the stormwater detention area? The plan shows drought tolerant trees and shrubs, and seeded detention / stormwater detention. No objection to request.
  - Response: The hatch represents seeing of the detention/stormwater area.
- 2. Please submit plant list for seed mix.
  - Response: The seed mix is to be Santa Fe Trail Native Grass Mixture at the following provided link: <u>Santa Fe Trail, Native Grass Blends, Drought tolerant Grasses</u> (<u>curtisseed.com</u>)

The Project is to be a RV Storage development consisting of approximately +/- 9.59 acres of land. The entire site is intended to be developed in one singular phase. A stormwater management facility is proposed in the southeast corner of the site, which will be sized to serve the entire development.