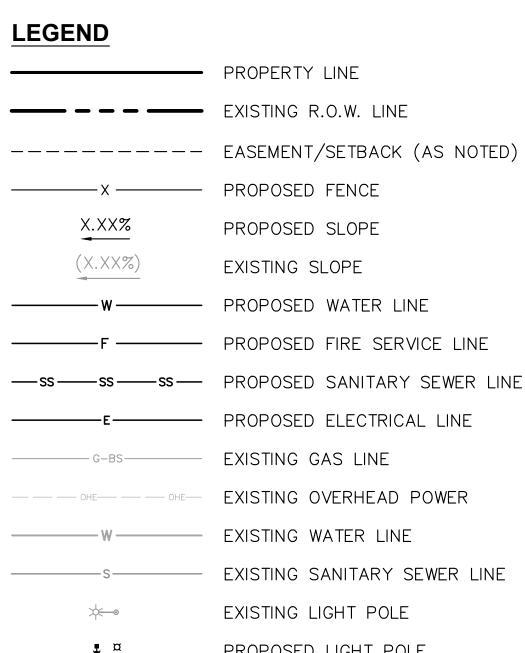

1-21-0270 LOCAL JÜRISDICTION: CITY OF ALBUQUERQUE

NON-RESIDENTIAL BUSINESS PARK (NR-BP) ZONING: AIRPORT ENVIRONS ZONE OVERLAY OVERLAY ZONE:

LESS THAN 1%

BUILDING DATA: 1 STORY BUILDING FFE = 2921±650 SF

### **VEHICULAR PARKING DATA**

NO PARKING REQUIRED PER TABLE 5-5-1, PART 14-16-5 OF THE INTEGRATED DEVELOPMENT ORDINANCE FOR THE CITY OF ALBUQUERQUE, NEW MEXICO FOR THE USE OF OUTDOOR STORAGE

STANDARD STALLS MOTORCYCLE STALL ACCESSIBLE STALLS RV STORAGE PROVIDED 11' X 45' STALLS 352 11' X 40' STALLS 10 11' X 30' STALLS TOTAL

( 21773 ) , ONAL PROJECT NO.

096648005 DRAWING NAME 096648005\_CV.dwg

SHEET

NOT FOR CONSTRUCTION

DESIGNED BY: AEI

DRAWN BY: AE

CHECKED BY: SA

DATE: 4/30/2

... Ž\_≻

DAN.SKEEHANE@KIMLEY-HORN.COM

## LANDSCAPE ARCHITECT

CHRISTOPHER.HEPLER@KIMLEY-HORN.COM



PROPOSED LIGHT POLE EXISTING SIGN PROPOSED SIGN EXISTING SS MANHOLE PROPOSED SS MANHOLE PROPOSED BEND

PROPOSED SANITARY CLEANOUT

PROPOSED FIRE HYDRANT PROPOSED WATER METER

PROPOSED DETENTION POND OUTLET STRUCTURE

PROPOSED FLARED END SECTION

PROPOSED LANDSCAPE



PROPOSED DRIVE AISLE



SIGHT TRIANGLES PROPOSED GATE

PROPOSED MONUMENT SIGN

### CITY OF ALBUQUERQUE GENERAL NOTES

- 1. THE CONSTRUCTION SPECIFICATIONS FOR THIS PROJECT INCLUDE ALL PLANS AND SPECIFICATIONS INCLUDED IN THE CONTRACT DOCUMENTS. THOSE CRITERIA ARE TO BE UTILIZED AND APPLIED IN CONJUNCTION WITH THE NEW MEXICO STANDARD SPECIFICATION FOR PUBLIC WORKS CONSTRUCTION (LATEST EDITION) PUBLISHED BY THE AMERICAN PUBLIC WORKS ASSOCIATION (APWA) NEW MEXICO CHAPTER
- 2. THE CONTRACTOR WILL CONFINE HIS WORK WITHIN THE CONS