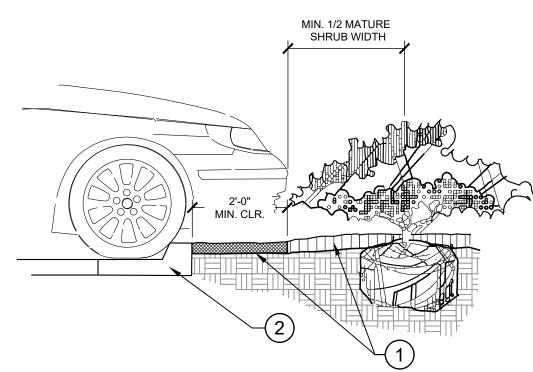

## PARKS AND RECREATION DEPARTMENT

- 1. What does the hatch represent in the stormwater detention area? The plan shows drought tolerant trees and shrubs, and seeded detention / stormwater detention. No objection to request.
  - Response: The hatch represents seeing of the detention/stormwater area.
- 2. Please submit plant list for seed mix.
  - Response: The seed mix is to be Santa Fe Trail Native Grass Mixture at the following provided link: <u>Santa Fe Trail, Native Grass Blends, Drought tolerant Grasses</u> (<u>curtisseed.com</u>)