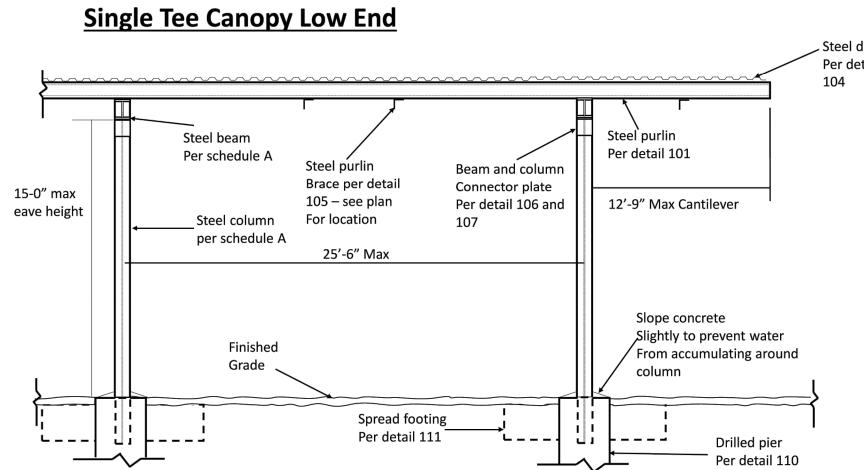

ion or growth of

Tackifiers (for anchoring) shall be applied in a slurry with water and wood fiber (100 lbs of powder and 150 lbs of fiber per 700 gallons of water). Application rate of powder

A2-5

should be between 80 and 200 lbs per acre.

#### **Applications**

- Perimeter Control ✓ Slope Protection
- ✓ Sediment Trapping
- Channel Protection ✓ Temporary Stabilization Permanent Stabilization

Waste Management

### Targeted Constituents

Housekeeping Practices

- ✓ Sediment ✓ Nutrients
- Toxic Materials Oil and Grease

### Floatable Materials Construction Wastes

Impact ✓ Significant

✓ Medium

Low

Unknown or Questionable



DESIGNED BY: AEM DRAWN BY: AEM CHECKED BY: SA DATE: 2/26/2



PROJECT NO. 096648005 DRAWING NAME EC PLAN

SHEET

NOT FOR CONSTRUCTION

- ALBUQUERQUE















THE SOCIAL RIMLEY—HORN AND ASSOCIATES, INC.

WE WAS SOUTH WISTER Street, Suite 1500

Denver, Colorado 80237 (303) 228—2300

UERQUE LEGAL DESCRIPTION
SECTION 21, TOWNSHIP 10
NORTH, RANGE 2 EAST, CITY
OF ALBUQUERQUE,
BERNALILLO COUNTY, NEW
MEXICO, TRACTS C48 AND

RV STORAGE - ALBUQUERQUE LE ALBUQUERQUE LE SITE PLAN

CANOPY ELEVATIONS

21773

PROJECT NO

PROJECT NO. 096648005 DRAWING NAME 096648005\_DET.dwg

NOT FOR CONSTRUCTION

SHEET 11





NOT FOR CONSTRUCTION

SHEET 13

## GENERAL LANDSCAPE SPECIFICATIONS

#### A. SCOPE OF WORK

- 1. THE WORK CONSISTS OF: FURNISHING ALL LABOR, MATERIALS, EQUIPMENT, TOOLS, TRANSPORTATION, AND ANY OTHER APPURTENANCES NECESSARY FOR THE COMPLETION OF THIS PROJECT AS SHOWN ON THE DRAWINGS AND AS SPECIFIED
- 2. WORK SHALL INCLUDE MAINTENANCE AND WATERING OF