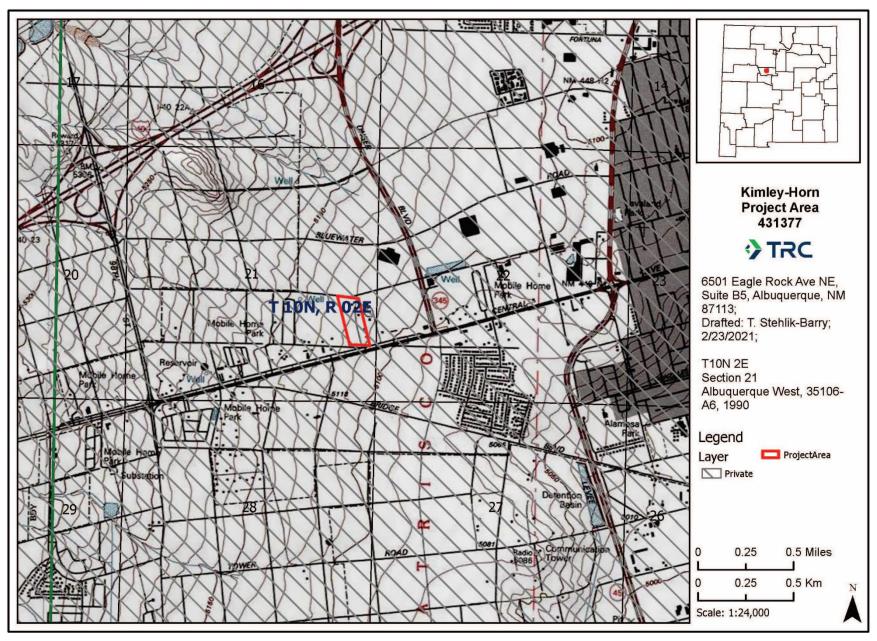

# TO SUBDIVISION IMPROVEMENTS AGREEMENT EVELOPMENT REVIEW BOARD (D.R.B.) REQUIRED INFRASTRUCTURE LIS

Albuquerque - RV Storage PROPOSED NAME OF PLAT AND/OR SITE DEVELOPMENT PLAN

Section 21, Township 10 North, Range 2 East, City of Albuquerque, Bernalillo County, New Mexico. Tracts C48 and C49, Unit 4
EXISTING LEGAL DESCRIPTION PRIOR TO PLATTING ACTION