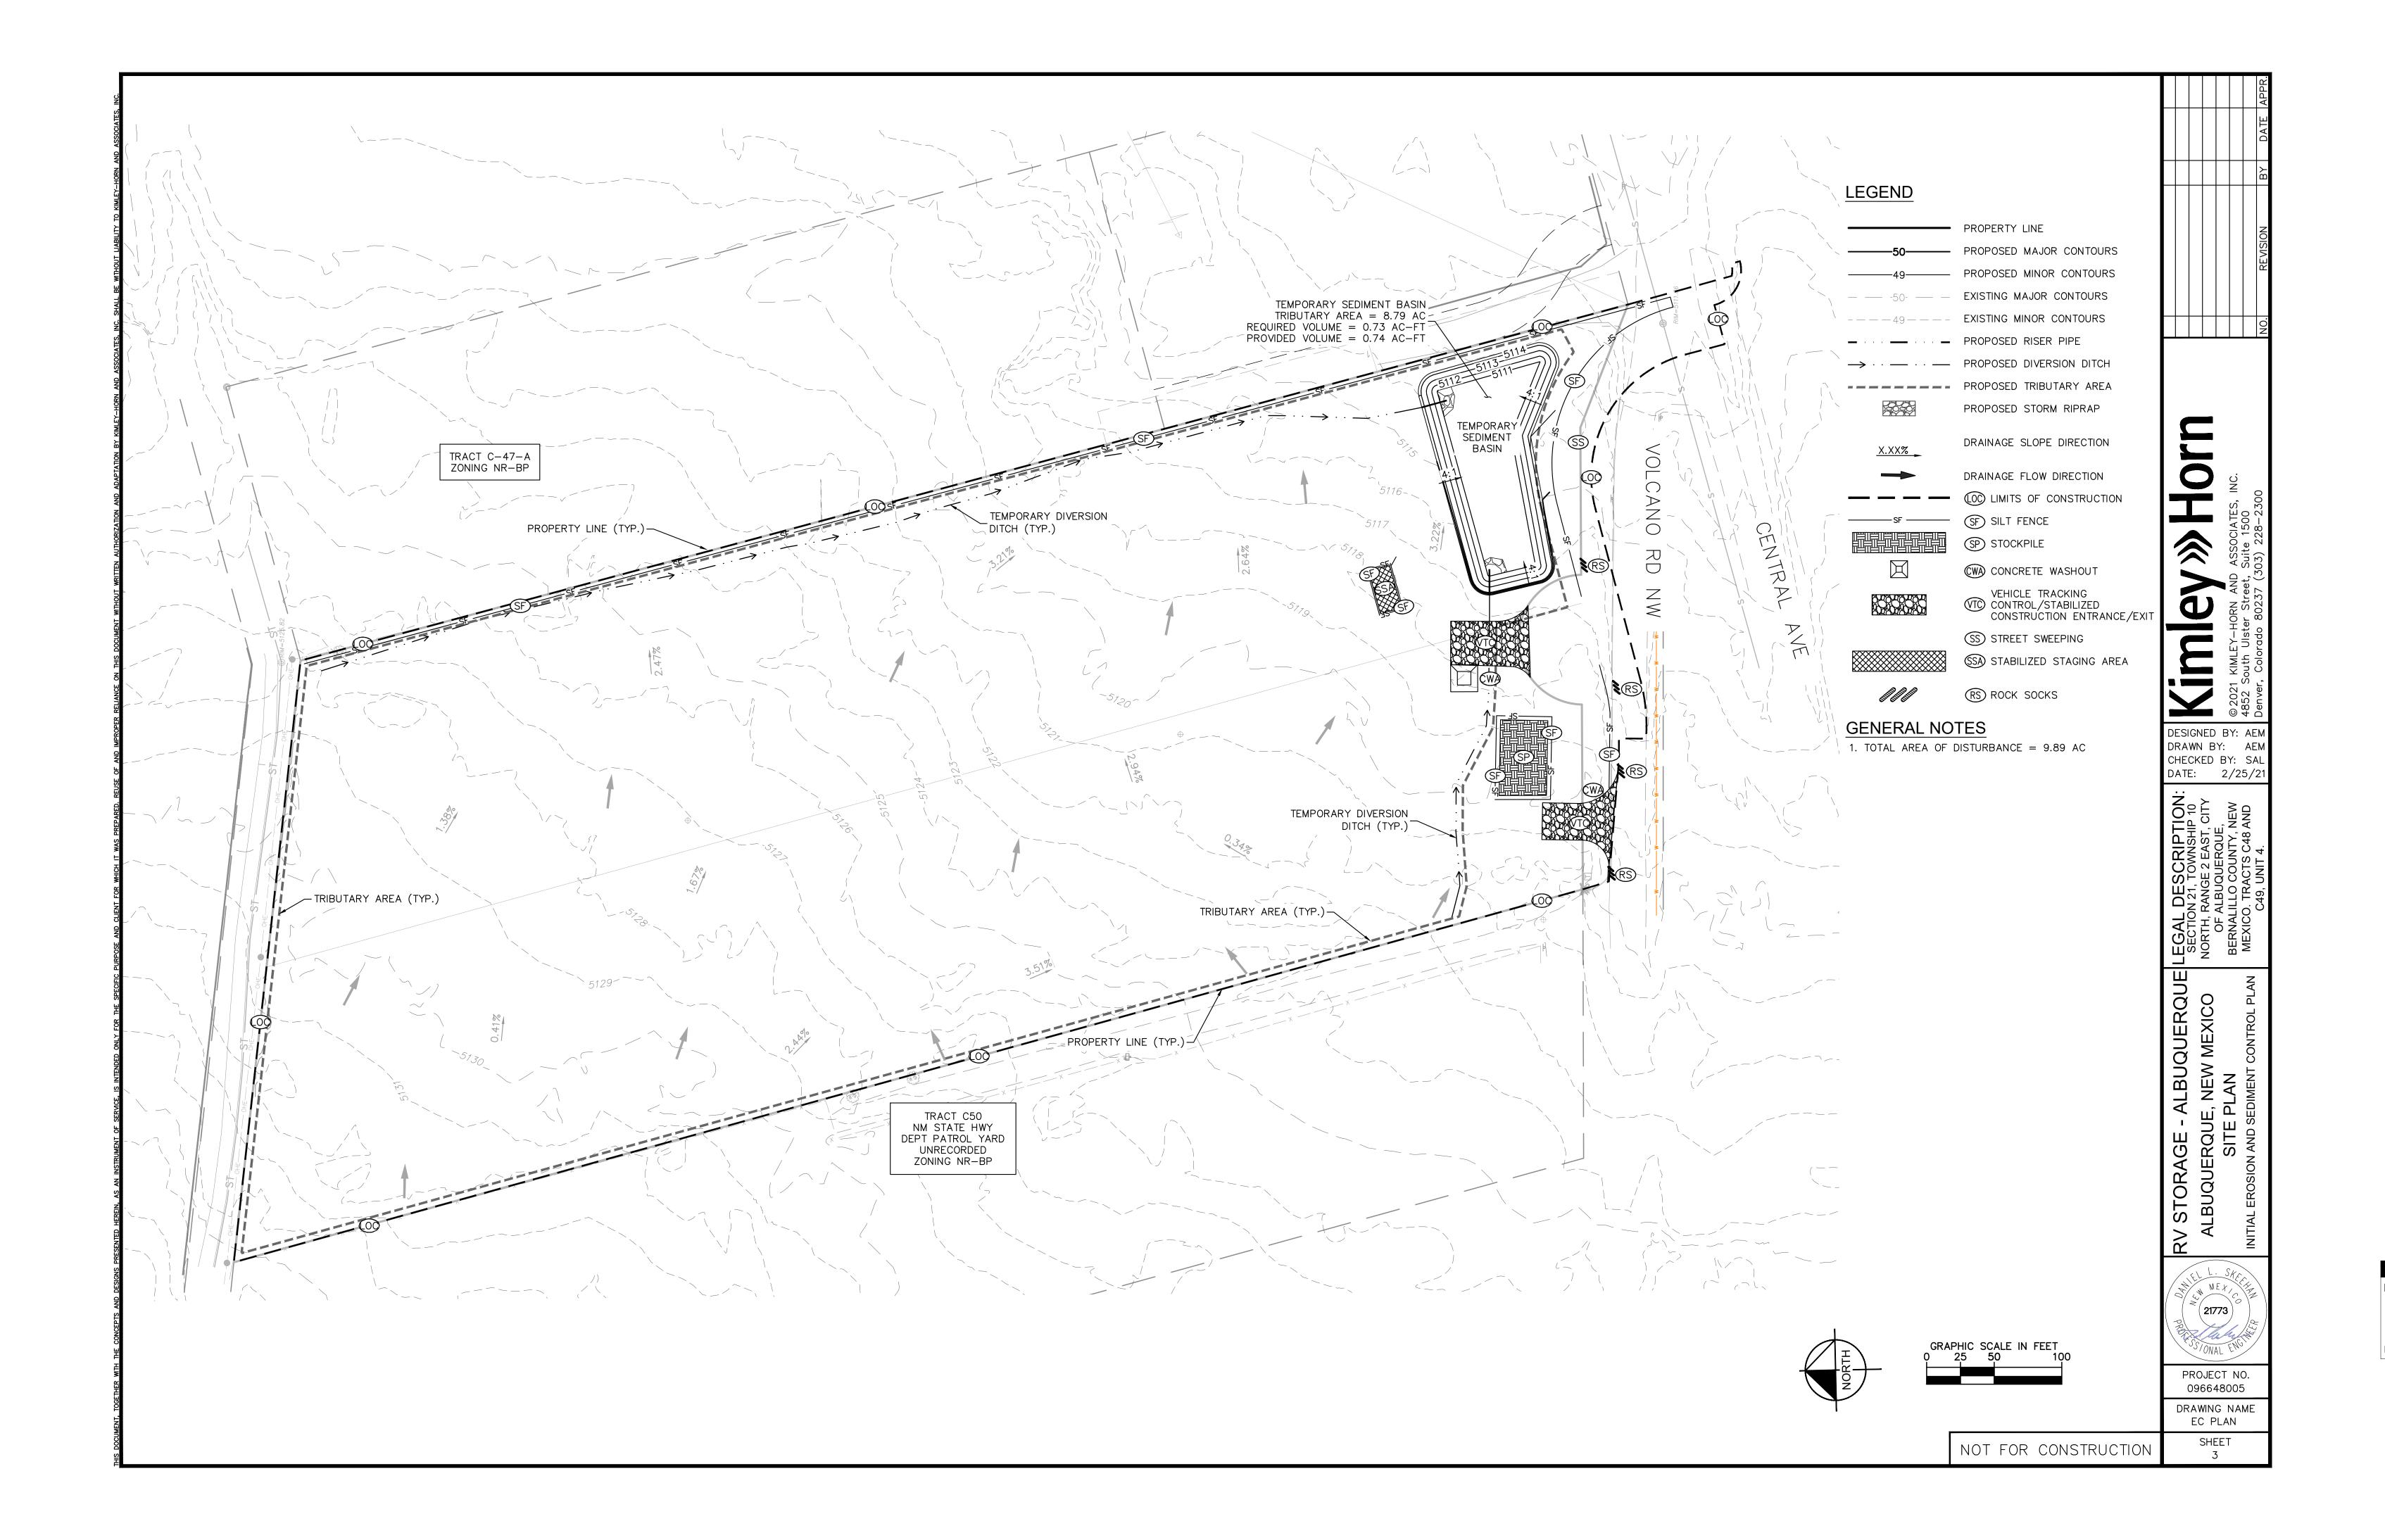

# TO SUBDIVISION IMPROVEMENTS AGREEMENT EVELOPMENT REVIEW BOARD (D.R.B.) REQUIRED INFRASTRUCTURE LIS

Albuquerque - RV Storage PROPOSED NAME OF PLAT AND/OR SITE DEVELOPMENT PLAN

Section 21, Township 10 North, Range 2 East, City of Albuquerque, Bernalillo County, New Mexico. Tracts C48 and C49, Unit 4
EXISTING LEGAL DESCRIPTION PRIOR TO PLATTING ACTION

Following is a summary of PUBLIC/PRIVATE Infrastructure required to be constructed or financially guaranteed for the above development. This Listing is not necessarily a complete listing. During the SIA process and/or in the review of the construction drawings, if the DRC Chair determines that appurtenant items and/or unforeseen items have not been included in the infrastructure listing, the DRC Chair may include those items in the listing and related financial guarantee. Likewise, if the DRC Chair determines that appurtenant or non-essential items can be deleted from the listing, those items may be deleted as well as the related portions of the financial guarantees. All such revisions require approval by the DRC Chair, the User Department and agent/owner. If such approvals are obtained, these revisions to the listing will be incorporated administratively. In addition, any unforeseen items which arise during construction which are necessary to complete the project and which normally are the Subdivider's responsibility will be required as a condition of project acceptance

| and close out b  | y the City.    | 1                                                               |                                                           |                                                              |                                                                                               |                                                                                                                                     | Const | truction Cert | tification |
|------------------|----------------|-----------------------------------------------------------------|-----------------------------------------------------------|--------------------------------------------------------------|-----------------------------------------------------------------------------------------------|-------------------------------------------------------------------------------------------------------------------------------------|-------|---------------|------------|
| Financially      | Constructed    | Size                                                            | Type of Improvement                                       | Location                                                     | From                                                                                          | То                                                                                                                                  | Priv  | ate           | City Cnst  |
| Guaranteed DRC # | Under<br>DRC # | 8"                                                              | Replace (upsize) existing water main (Approx. 325')       | Volcano Road NE                                              | Existing main in<br>Central Avenue at<br>Volcano Road                                         | Southwestern property corner of development site                                                                                    | / /   | <b>P.E.</b> / | Engineer / |
|                  |                | 8"                                                              | Extend public sanitary sewer collector line (Aprox. 505') | Volcano Road NE                                              | Existing manhole<br>#K09791                                                                   | Southwetern property corner of development site                                                                                     | /     |               | /          |
|                  |                | 7,330 S.F., 26'<br>wide from face<br>of curb to fae of<br>curb. | Asphalt pavement; (96-foot diameter cul-de-sac)           | Cul-de-sac at end of<br>Volcano Road NE                      | Edge of existing pavement                                                                     | Southern property line of development site                                                                                          | /     |               | /          |
|                  |                | 6" curb and<br>gutter                                           | Construct new curb and gutter                             | Improvements shown along Volcano Road NE                     | Southwestern<br>property line corner<br>extention of<br>development site                      | Southern property line of development site                                                                                          | /     | /             | /          |
|                  |                | 6' concrete<br>sidewalk                                         | Construct new concrete sidewalk                           | Improvements shown<br>along north side of<br>Volcano Road NE | Southern property<br>line of development<br>site                                              | ~10' southwest of southeastern property corner of development site                                                                  | /     |               | /          |
|                  |                | 6' concrete<br>sidewalk                                         | Construct new concrete sidewalk                           | From cul-de-sac to frontage road                             | Southern property<br>line of development<br>site                                              | ~ 10.5' South from southwestern property corner of development site                                                                 | /     |               | /          |
|                  |                | 890 S.F.                                                        | Demolotion of existing asphalt pavement                   | Abutting proposed paving improvements                        | Existing edge of<br>pavement (~20'<br>south of south<br>property line of<br>development site) | Limits of new curb and gutter in cul-de-<br>sac beyond existing edge of asphalt and<br>southen property line of development<br>site | /     | /             |            |
|                  |                |                                                                 |                                                           |                                                              |                                                                                               |                                                                                                                                     | /     |               | /          |
|                  |                |                                                                 |                                                           |                                                              |                                                                                               |                                                                                                                                     |       |               | /          |