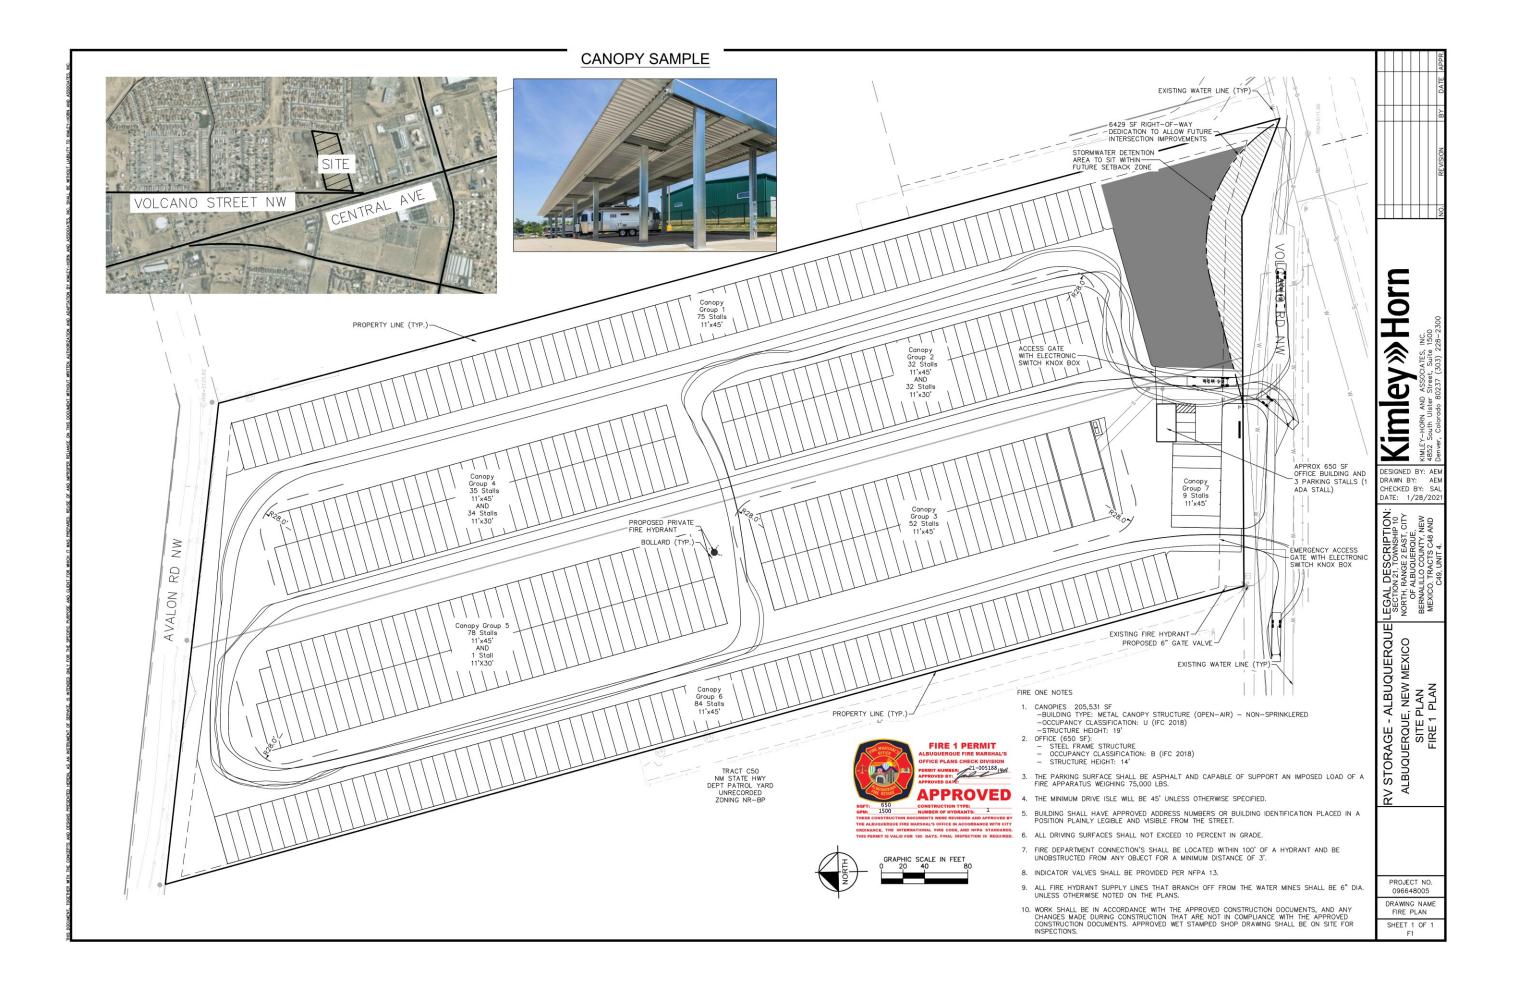

The Project is to be a RV Storage development consisting of approximately +/- 9.59 acres of land. The entire site is intended to be developed in one singular phase. A stormwater management facility is proposed in the southeast corner of the site, which will be sized to serve the entire development.

The RV Storage facility will consist fully of RV canopies; therefore all storage spaces will be covered. In total, 429 parking spaces will be provided. The interior spaces will be designed flexibly so they can confirm to various lengths totaling the two head-to-head stalls (such as 30' & 60' stalls, as opposed to 2 x 45' stalls) based upon the future demand requirements. Enhanced screening will be used along the northern border of the site adjacent to the residential properties.

A zone for a temporary +/- 650 sf office building will be provided near the entrance of the site, along the projects southern border. In addition, two RV Wash Stations and two RV Dump Stations will be provided near the office building.

The site will have one primary point of access, from Volcano Rd. This will be adjacent to the temporary office, serving as both an access point for visitors and regular users. This gate will have automatic secured access to provide after-hours entry to the site for regular users. A second point of access for emergency access only will be provided, located along Volcano Rd on the southwest corner of the site.