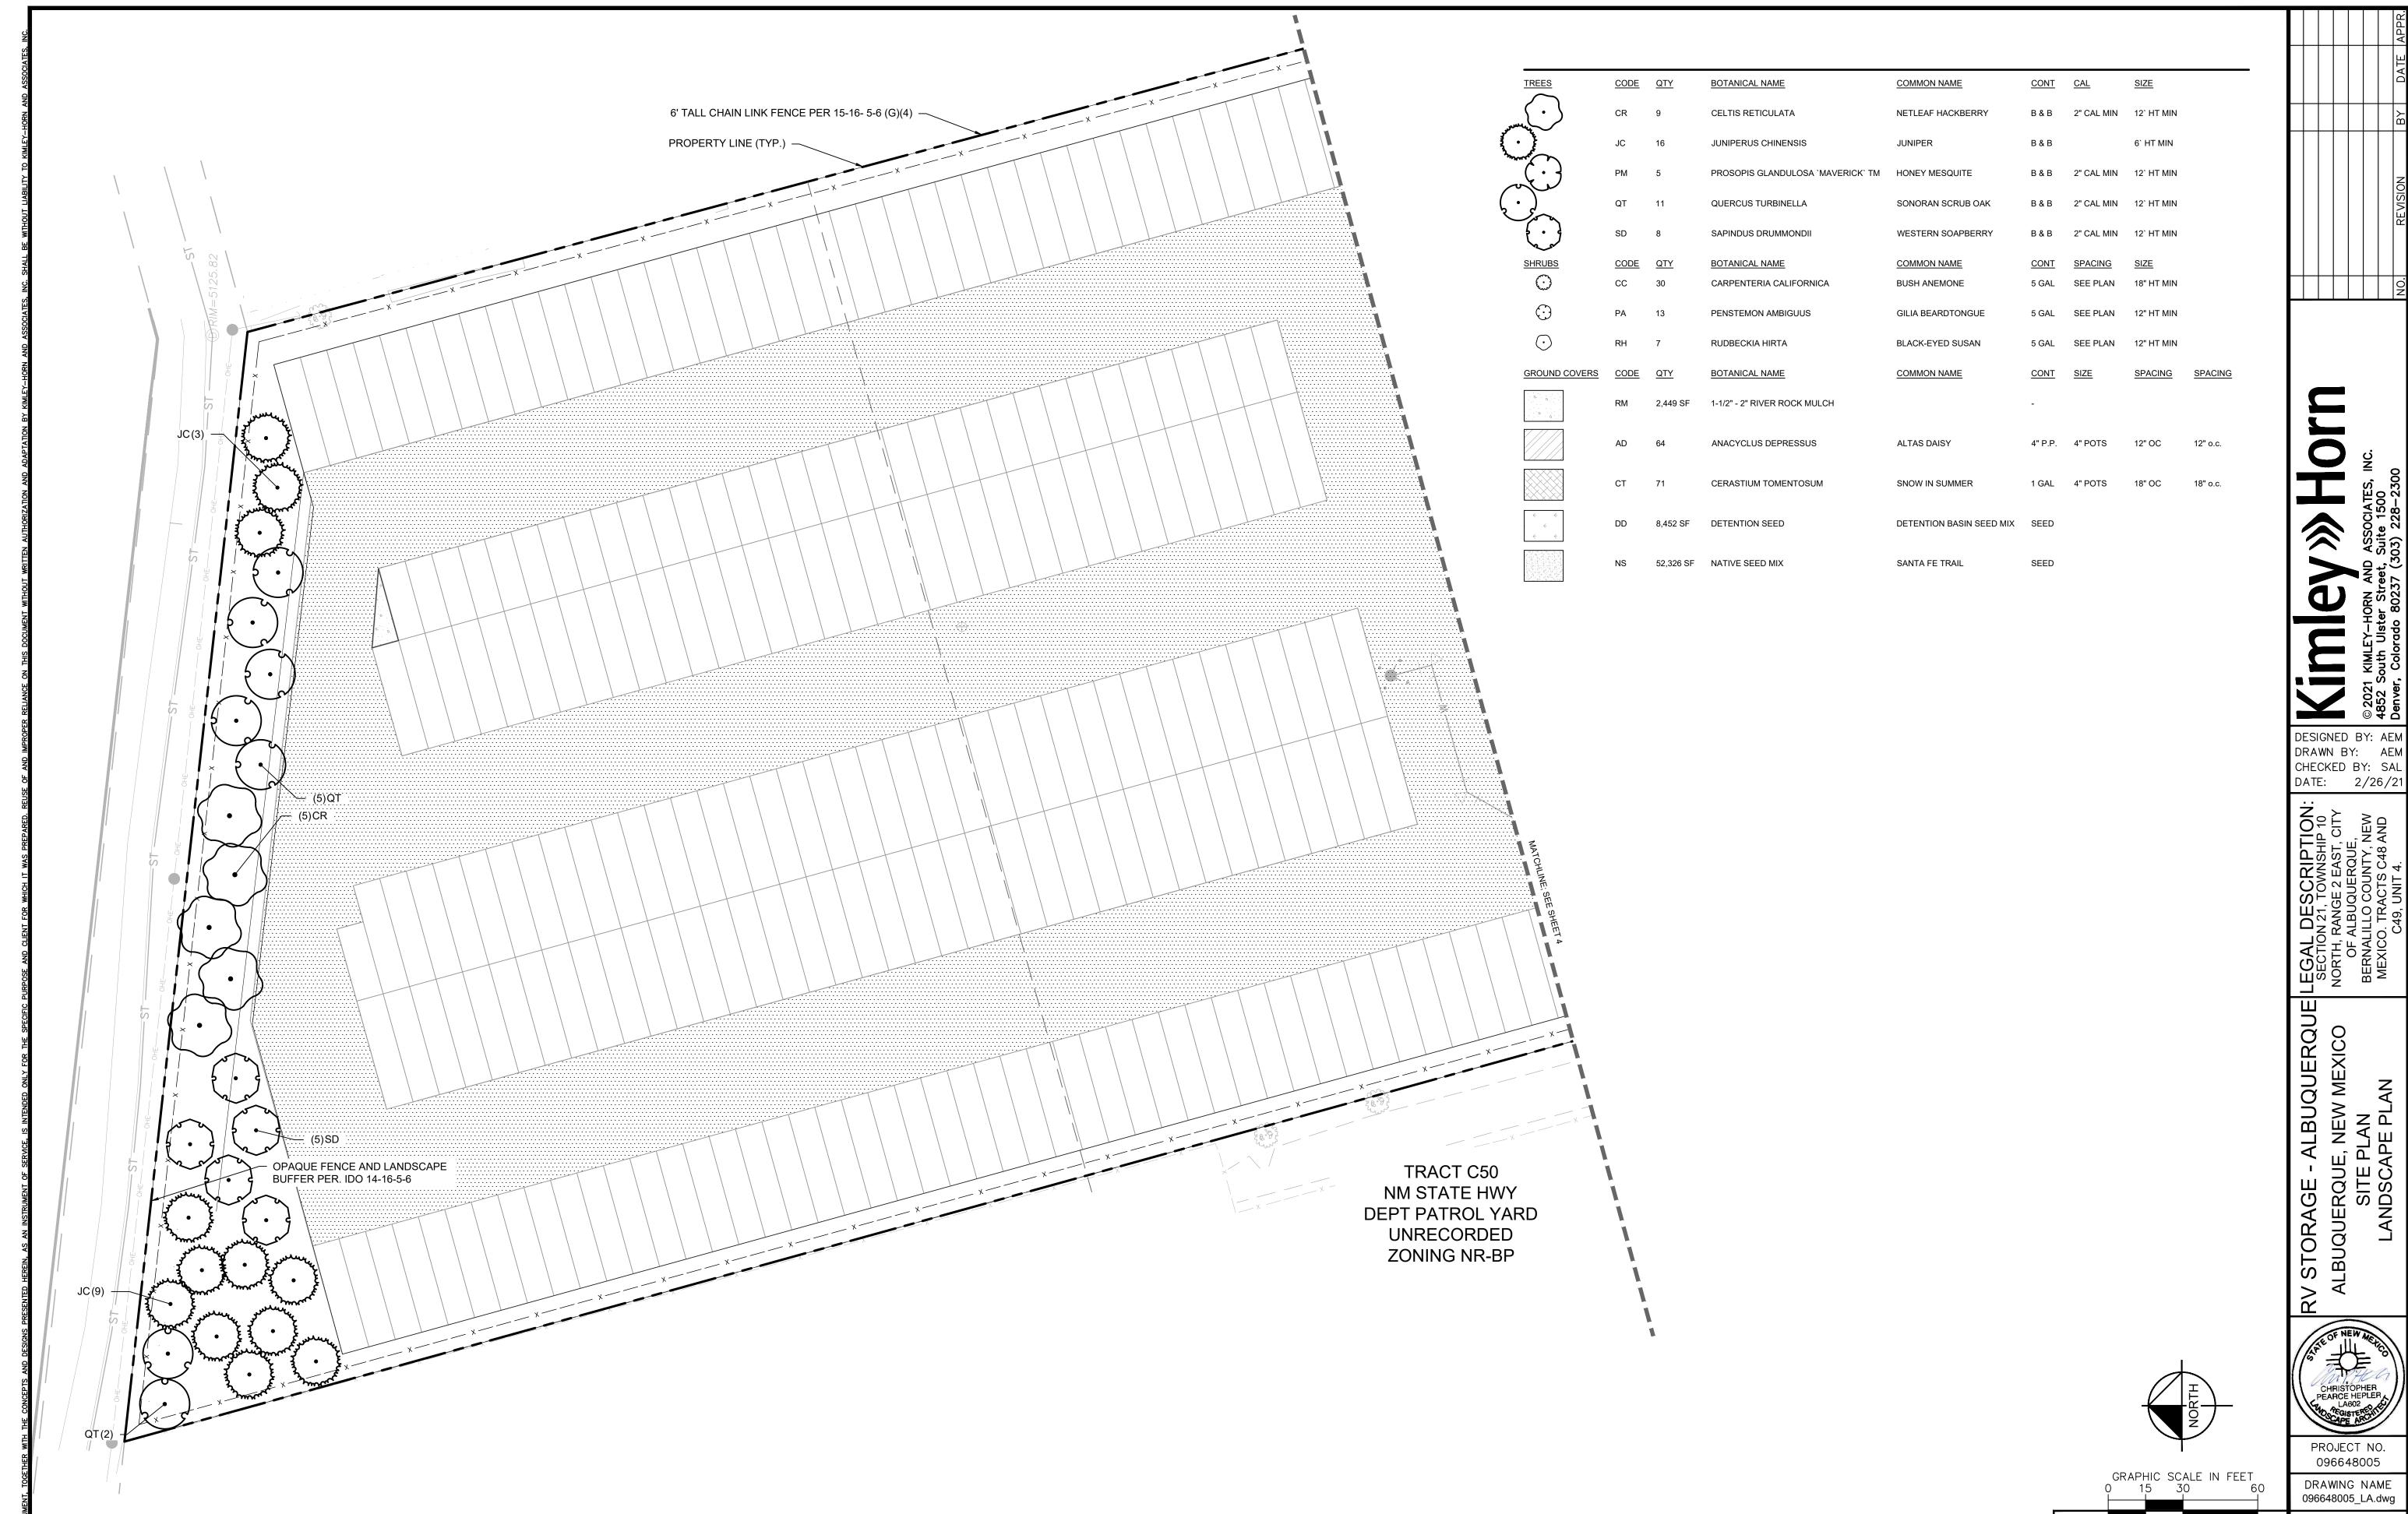

# Maggie Gould, Planning Department

- A Sensitive Lands Analysis is required per 5-2 Site Design for Sensitive Lands (as mentioned in sketch plat). This is likely a simple analysis on this site. The form is available on the DRB webpage- Development Review Board — City of Albuquerque (cabq.gov). Your application is incomplete without this analysis. The sensitive land analysis should be received by Friday noon in order for the case to be reviewed on 3/31/21.
  - Response: Acknowledged. A Sensitive Lands Analysis was included within the last submission, at the end of the submission. It has been reincluded within this submission.
- 2. The RV covered spaces are not carports and do not need to be justified.
  - Response: Acknowledged. Justification letter has not been altered in the event the interpretation changes, as this original request came in from DRB to justify.
- Confirm wall details.
  - Response: It is a screen chain link fence, per IDO 14-16-5-6. Note was included in the last set (Sheet 7) to discuss it.
- 4. If right-of-way is dedicated, a replat will be required.
  - Response: Acknowledged.
- 5. Ponding is allowed in the setback area.
  - Response: Acknowledged.
- 6. The site is within the West Route 66 activity center.
  - Response: Acknowledged.