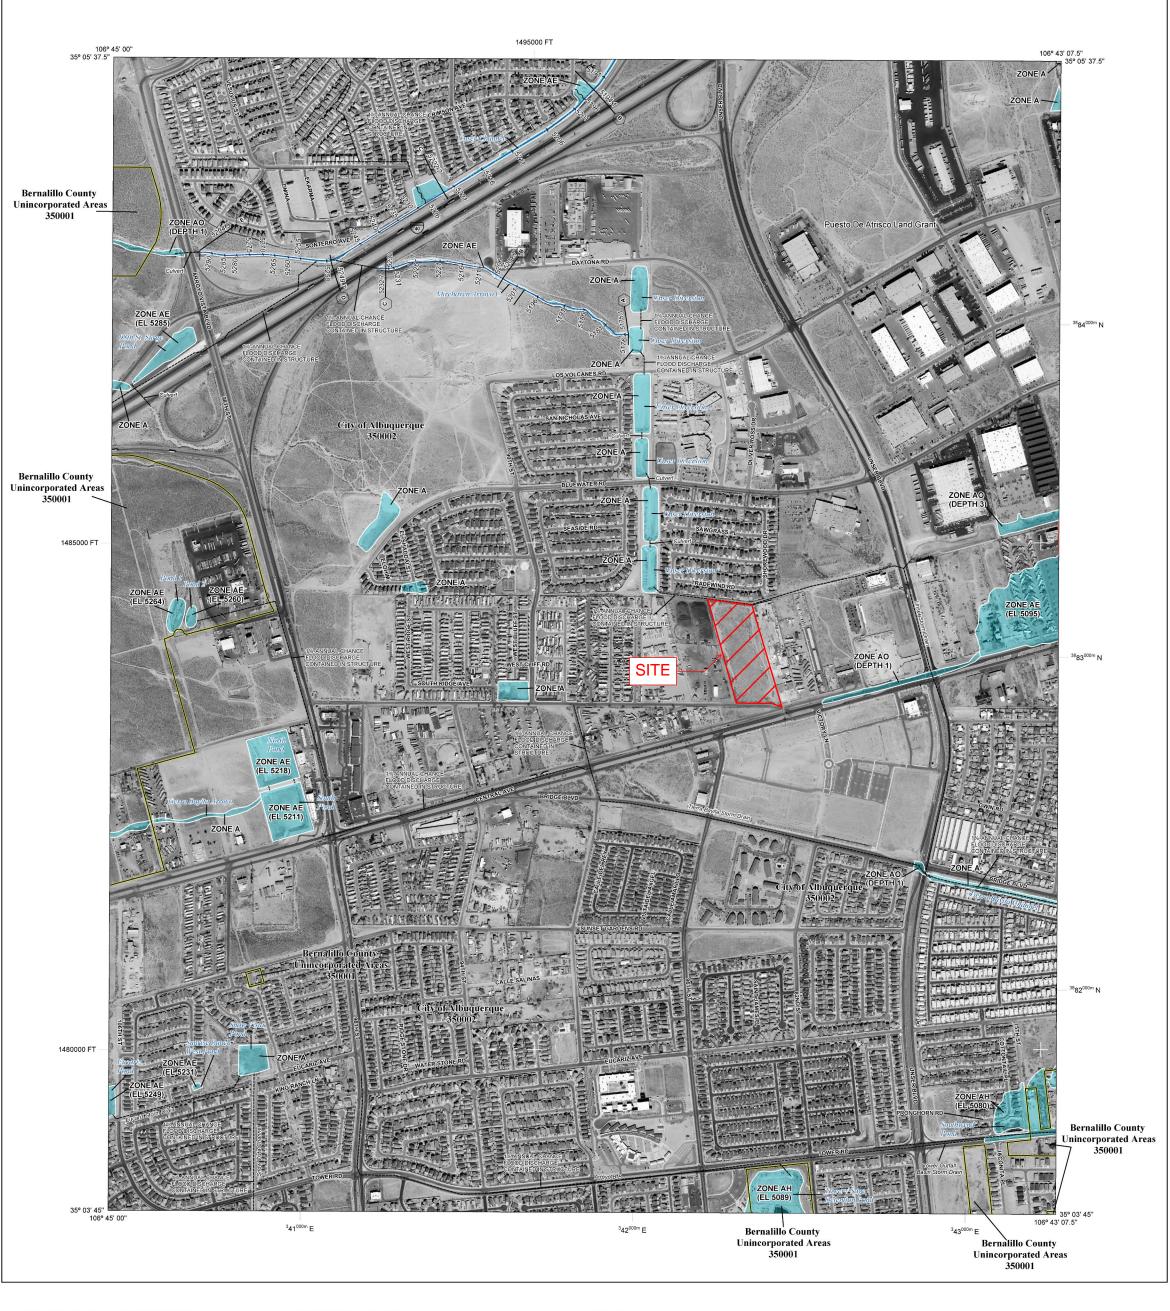

rtheast



3. Southwest corner looking east



4. Drainage ditch along west property line



5. Overview looking west to east



6. Northwest corner looking south







7. Northwest corner looking southeast



B. Northwest corner looking east



9. Debris onsite



10. Northeast corner looking west



11. Northeast corner looking toward center



12. Northeast corner looking south



13. Overview looking east to west



14. Overview looking south to north



15. Southeast corner looking north



16. Volcano road along south property line



17. West adjacent property



18. ASTs on west adjacent property







19. West adjacent property



20. North adjacent property



21. East adjacent property



22. East adjacent property



23. East adjacent property



24. South adjacent property



# FLOOD HAZARD INFORMATION

SEE FIS REPORT FOR DETAILED LEGEND AND INDEX MAP FOR FIRM PANEL LAYOUT THE INFORMATION DEPICTED ON THIS MAP AND SUPPORTING DOCUMENTATION ARE ALSO AVAILABLE IN DIGITAL FORMAT AT



- Jurisdiction Boundary

# **NOTES TO USERS**

For information and questions about this Flood Insurance Rate Map (FIRM), available products associated with this FIRM including historic versions of this FIRM, the current map date of each FIRM panel, how to order products or the National Flood Insurance Program (NFIP) in general, please call the FEMA Map Information eXchange at 1-877-FEMA-MAP (1-877-336-2827) or visit the FEMA Flood Map Service Center website at http://msc.fema.gov. Available products may include previously issued Letters of Map Change, a Flood Insurance Study Report,