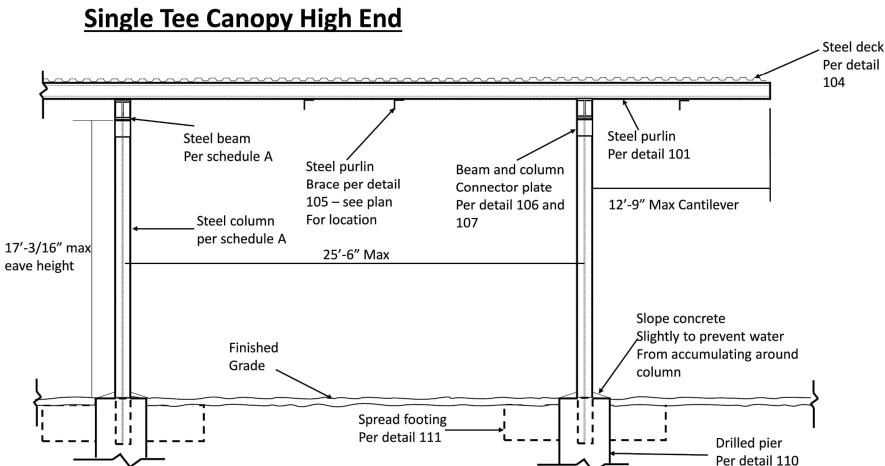

ation or growth of

Tackifiers (for anchoring) shall be applied in a slurry with water and wood fiber (100 lbs of powder and 150 lbs of fiber per 700 gallons of water). Application rate of powder

A2-5

should be between 80 and 200 lbs per acre.

#### **Applications**

- Perimeter Control ✓ Slope Protection
- ✓ Sediment Trapping
- Channel Protection ✓ Temporary Stabilization Permanent Stabilization

Waste Management

### Targeted Constituents

Housekeeping Practices

- ✓ Sediment ✓ Nutrients
- Toxic Materials Oil and Grease

### Floatable Materials Construction Wastes

Impact ✓ Significant

✓ Medium

Low

Unknown or Questionable



DESIGNED BY: AEM DRAWN BY: AEM CHECKED BY: SA DATE: 2/26/2



PROJECT NO. 096648005 DRAWING NAME EC PLAN

SHEET

NOT FOR CONSTRUCTION

- ALBUQUERQUE















THE SOCIAL RIMLEY—HORN AND ASSOCIATES, INC.

WE WAS SOUTH WISTER Street, Suite 1500

Denver, Colorado 80237 (303) 228—2300

UERQUE LEGAL DESCRIPTION
SECTION 21, TOWNSHIP 10
NORTH, RANGE 2 EAST, CITY
OF ALBUQUERQUE,
BERNALILLO COUNTY, NEW
MEXICO, TRACTS C48 AND

RV STORAGE - ALBUQUERQUE LE ALBUQUERQUE LE SITE PLAN

CANOPY ELEVATIONS

21773

PROJECT NO

PROJECT NO. 096648005 DRAWING NAME 096648005\_DET.dwg

NOT FOR CONSTRUCTION

SHEET 11





NOT FOR CONSTRUCTION

SHEET 13

## GENERAL LANDSCAPE SPECIFICATIONS

#### A. SCOPE OF WORK

- 1. THE WORK CONSISTS OF: FURNISHING ALL LABOR, MATERIALS, EQUIPMENT, TOOLS, TRANSPORTATION, AND ANY OTHER APPURTENANCES NECESSARY FOR THE COMPLETION OF THIS PROJECT AS SHOWN ON THE DRAWINGS AND AS SPECIFIED
- 2. WORK SHALL INCLUDE MAINTENANCE AND WATERING O