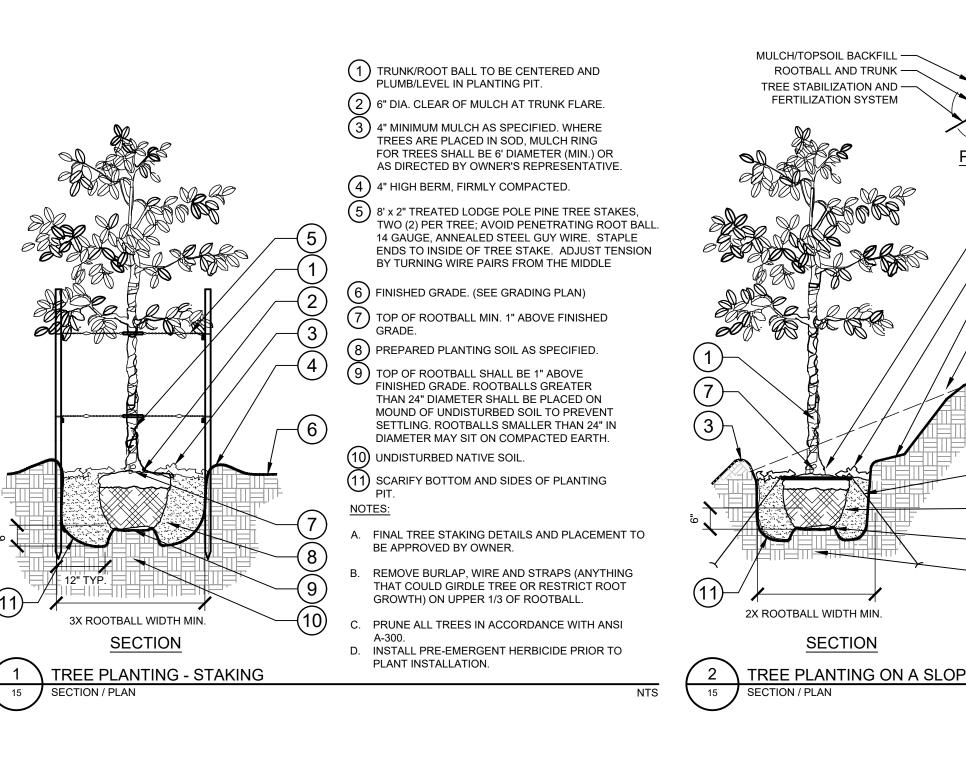

## PARKS AND RECREATION DEPARTMENT

- 1. What does the hatch represent in the stormwater detention area? The plan shows drought tolerant trees and shrubs, and seeded detention / stormwater detention. No objection to request.
  - Response: The hatch represents seeing of the detention/stormwater area.
- 2. Please submit plant list for seed mix.
  - Response: The seed mix is to be Santa Fe Trail Native Grass Mixture at the following provided link: <u>Santa Fe Trail, Native Grass Blends, Drought tolerant Grasses</u> (<u>curtisseed.com</u>)