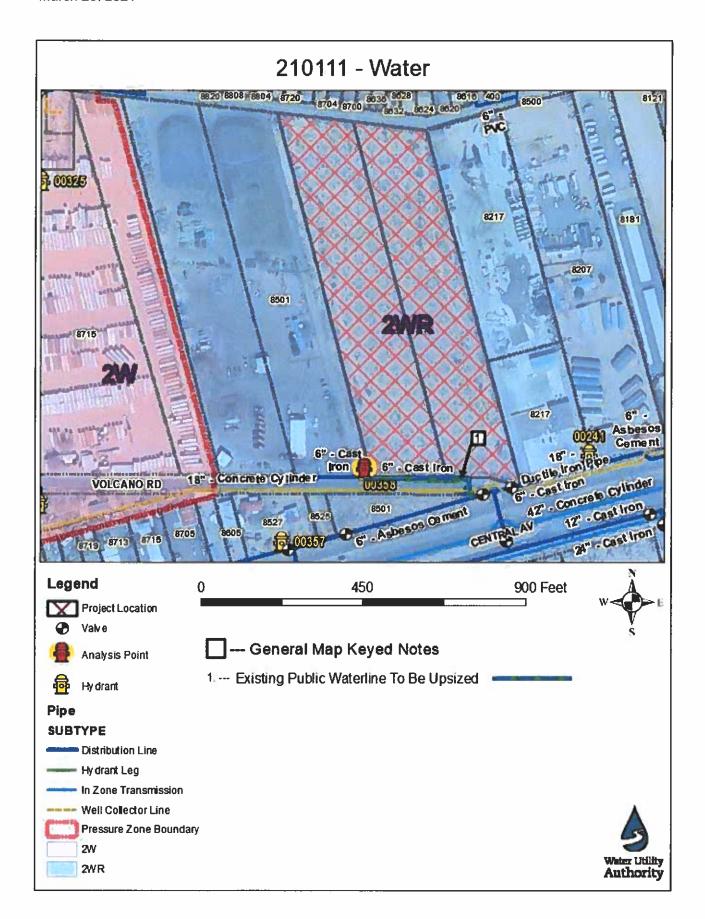

# Utility plan.

- A. Revise Key Note A to refer to a public sanitary sewer main with typical slope to match DPM or as approved by ABCWUA.
- B. Revise Key Note E as needed, or add a new notes, so that there are not manholes located at every junction.
- C. The connection of the site's service to the main shall be a routine service connection and not a manhole connection.
- D. The tie to the water main shall be on the east side and the upsize shall run the length of the property, as stated in the availability statement.
- E. Revise the meter location so it is not within the middle of the cul-de-sac.
- F. The use of an RV Dump station typically generates sewage flows not accounted for by the water meter. A flat rate sewage account may be required by new services to account for this. Pretreatment may be required, please call Blaine Carter at 505-415-9188 so that we may coordinate with the pre-treatment section. Provisions to protect the sanitary sewer collection point from stormwater will be required.
- Response:
  - A. The keynote has been revised as requested.
  - B. The manhole locations have been revised and a new keynote has been added.
  - C. Acknowledged. The site service connection to the main has been revised to be a routine service connection.
  - D. Acknowledged. The water layout has been revised.
  - E. The location of the water meter has been revised.
  - F. Acknowledged. This will be discussed with Blaine Carter at the provided phone number.

# 3. Infrastructure List:

- A. Revise the water main upsizing location as from existing main in Central Avenue at Volcano Road to the southwestern property corner.
- B. Revise the sewer from location to stat the existing manhole as noted, and the to location to be the southwestern property corner.
- Response:
  - A. The water main upsizing location has been updated in the infrastructure list.
  - B. The sewer location has been updated in the infrastructure list.