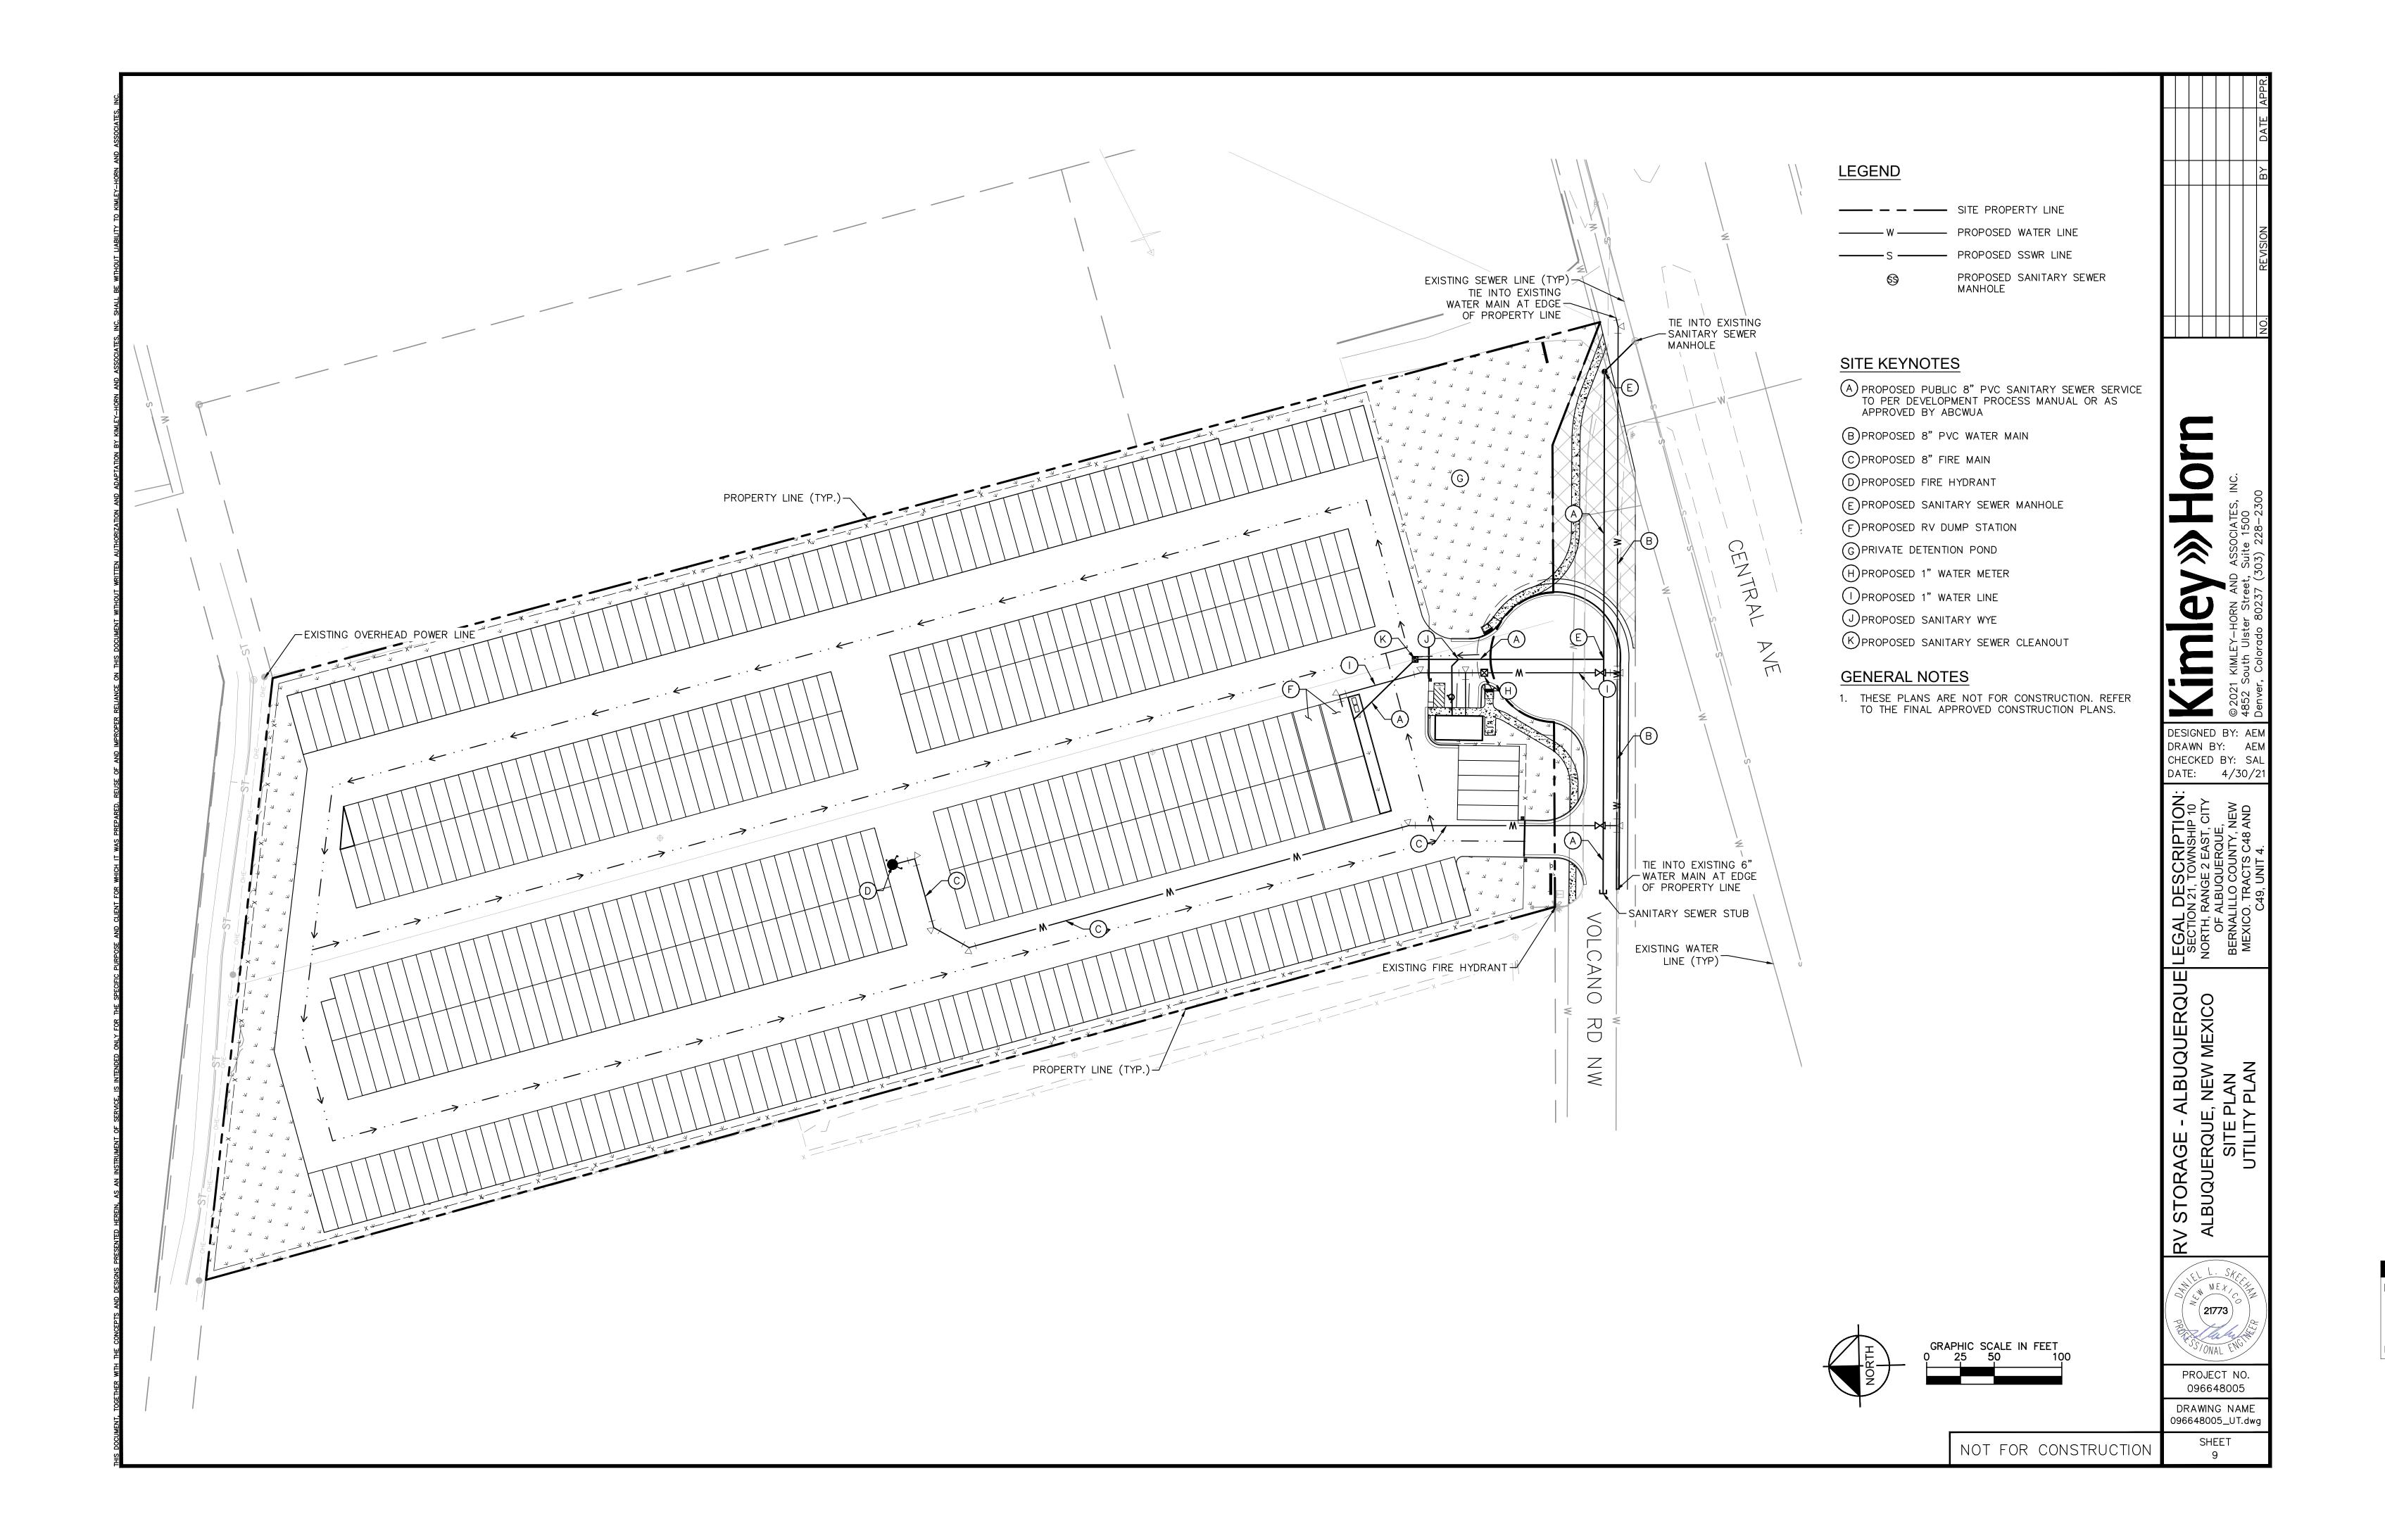

# Utility plan.

- A. Revise Key Note A to refer to a public sanitary sewer main with typical slope to match DPM or as approved by ABCWUA.
- B. Revise Key Note E as needed, or add a new notes, so that there are not manholes located at every junction.
- C. The connection of the site's service to the main shall be a routine service connection and not a manhole connection.
- D. The tie to the water main shall be on the east side and the upsize shall run the length of the property, as stated in the availability statement.
- E. Revise the meter location so it is not within the middle of the cul-de-sac.
- F. The use of an RV Dump station typically generates sewage flows not accounted for by the water meter. A flat rate sewage account may be required by new services to account for this. Pretreatment may be required, please call Blaine Carter at 505-415-9188 so that we may coordinate with the pre-treatment section. Provisions to protect the sanitary sewer collection point from stormwater will be required.
- Response:
  - A. The keynote has been revised as requested.
  - B. The manhole locations have been revised and a new keynote has been added.
  - C. Acknowledged. The site service connection to the main has been revised to be a routine service connection.
  - D. Acknowledged. The water layout has been revised.
  - E. The location of the water meter has been revised.
  - F. Acknowledged. This will be discussed with Blaine Carter at the provided phone number.

# 3. Infrastructure List:

- A. Revise the water main upsizing location as from existing main in Central Avenue at Volcano Road to the southwestern property corner.
- B. Revise the sewer from location to stat the existing manhole as noted, and the to location to be the southwestern property corner.
- Response:
  - A. The water main upsizing location has been updated in the infrastructure list.
  - B. The sewer location has been updated in the infrastructure list.

A zone for a temporary +/- 650 sf office building will be provided near the entrance of the site, along the projects southern border. In addition, two RV Wash Stations and two RV Dump Stations will be provided near the office building.

The site will have one primary point of access, from Volcano Rd. This will be adjacent to the temporary office, serving as both an access point for visitors and regular users. This gate will have automatic secured access to provide after-hours entry to the site for regular users. A second point of access for emergency access only will be provided, located along Volcano Rd on the southwest corner of the site.