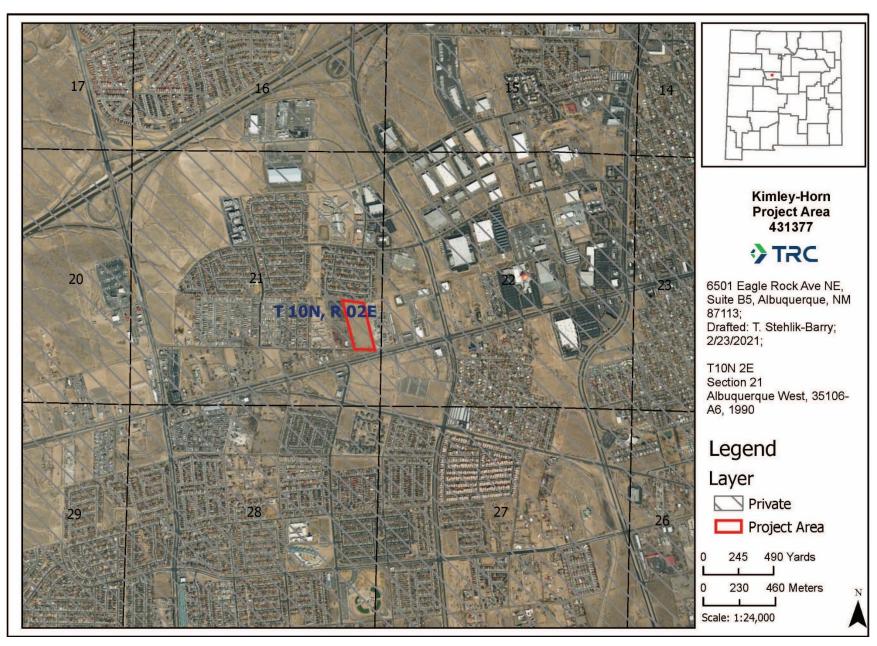

# TO SUBDIVISION IMPROVEMENTS AGREEMENT EVELOPMENT REVIEW BOARD (D.R.B.) REQUIRED INFRASTRUCTURE LIS

Albuquerque - RV Storage PROPOSED NAME OF PLAT AND/OR SITE DEVELOPMENT PLAN

Section 21, Township 10 North, Range 2 East, City of Albuquerque, Bernalillo County, New Mexico. Tracts C48 and C49, Unit 4
EXISTING LEGAL DESCRIPTION PRIOR TO PLATTING ACTION