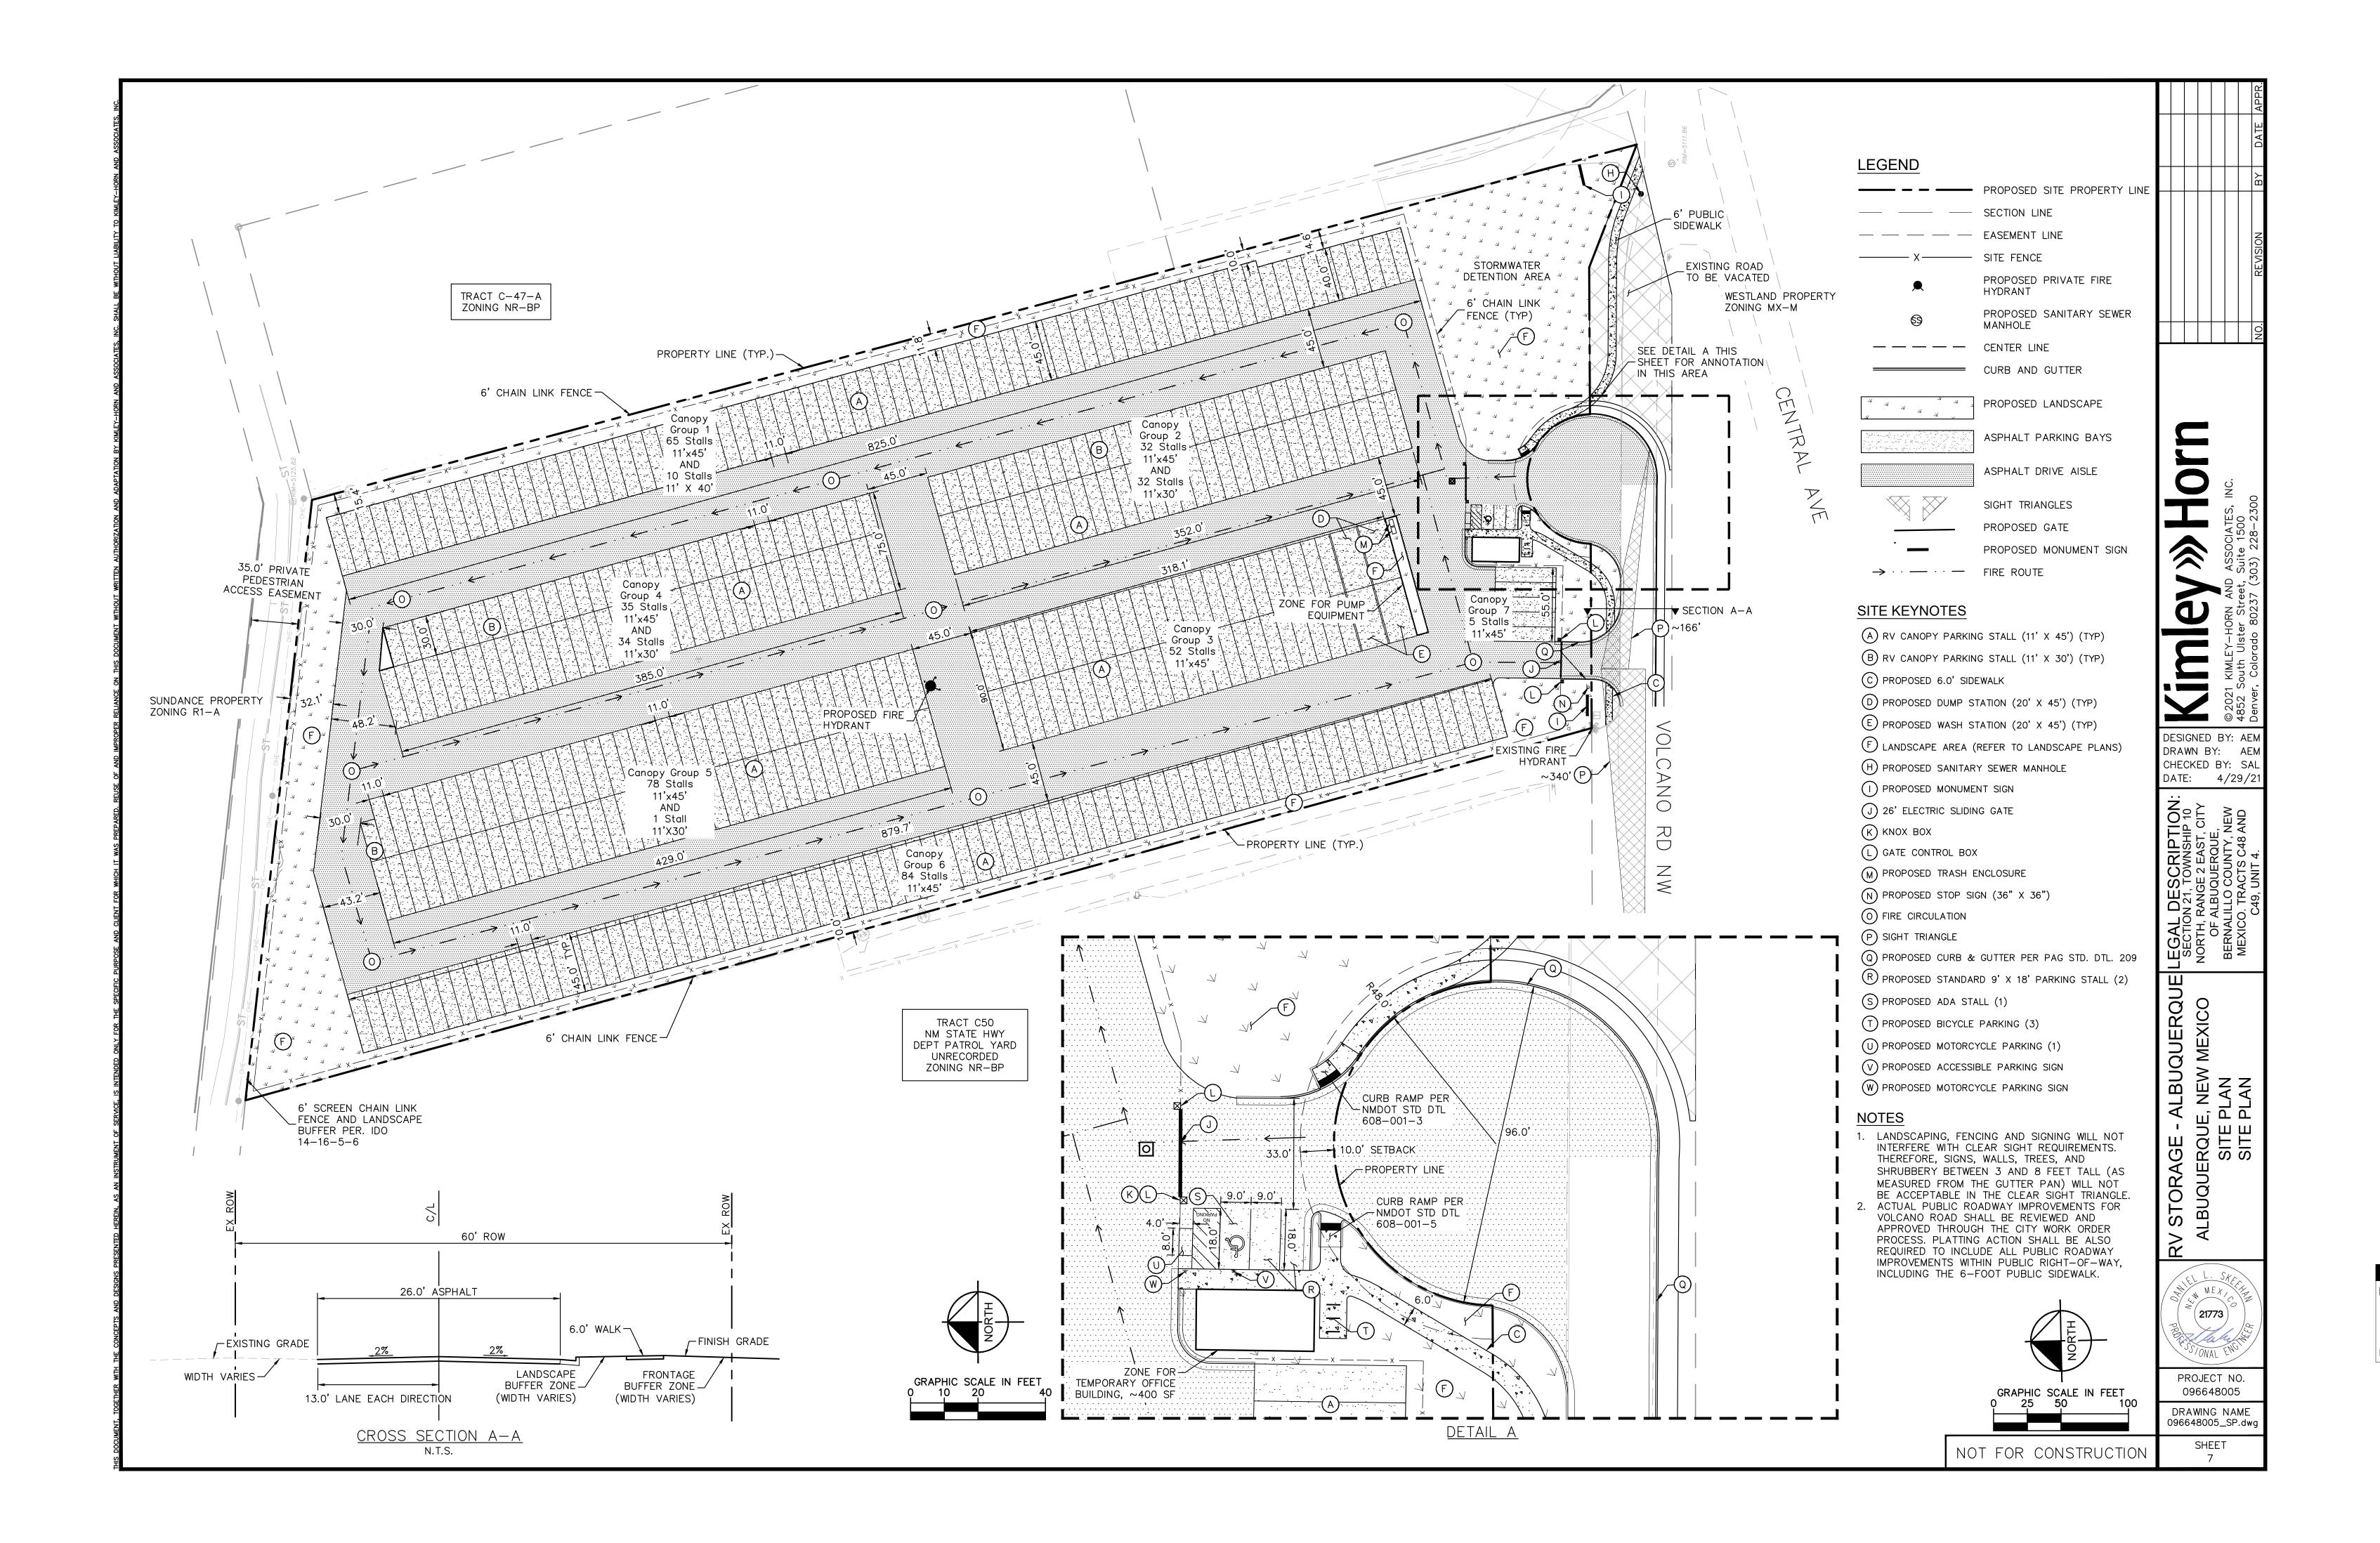

The RV Storage facility will consist fully of RV canopies; therefore all storage spaces will be covered. In total, 429 parking spaces will be provided. The interior spaces will be designed flexibly so they can confirm to various lengths totaling the two head-to-head stalls (such as 30' & 60' stalls, as opposed to 2 x 45' stalls) based upon the future demand requirements. Enhanced screening will be used along the northern border of the site adjacent to the residential properties.

A zone for a temporary +/- 650 sf office building will be provided near the entrance of the site, along the projects southern border. In addition, two RV Wash Stations and two RV Dump Stations will be provided near the office building.

The site will have one primary point of access, from Volcano Rd. This will be adjacent to the temporary office, serving as both an access point for visitors and regular users. This gate will have automatic secured access to provide after-hours entry to the site for regular users. A second point of access for emergency access only will be provided, located along Volcano Rd on the southwest corner of the site.

Based upon received DRB Comments, the applicant is processing a vacation request through the DRB to severe the current access of Volcano Rd to the Central Ave frontage road. This was requested due to safety concerns based upon the intersection angles. This vacation requested is anticipated to come to the DRB on the April 28<sup>th</sup> DRB meeting.

To accommodate the vacation, the developer is proposing to install a cul-de-sac at the furthest most site entrance. In addition, they are proposing to dedicate right-of-way necessary to install the cul-de-sac, and provide 10' of right of way from the curb line to property line. Due to the dedication, we request the City allow the site parking for the temporary access to site adjacent