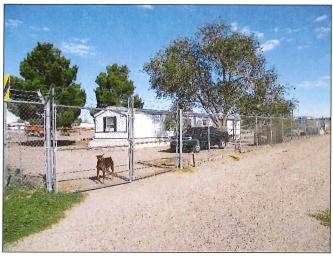

# Maggie Gould, Planning Department

- A Sensitive Lands Analysis is required per 5-2 Site Design for Sensitive Lands (as mentioned in sketch plat). This is likely a simple analysis on this site. The form is available on the DRB webpage- Development Review Board — City of Albuquerque (cabq.gov). Your application is incomplete without this analysis. The sensitive land analysis should be received by Friday noon in order for the case to be reviewed on 3/31/21.
  - Response: Acknowledged. A Sensitive Lands Analysis was included within the last submission, at the end of the submission. It has been reincluded within this submission.
- 2. The RV covered spaces are not carports and do not need to be justified.
  - Response: Acknowledged. Justification letter has not been altered in the event the interpretation changes, as this original request came in from DRB to justify.
- Confirm wall details.
  - Response: It is a screen chain link fence, per IDO 14-16-5-6. Note was included in the last set (Sheet 7) to discuss it.
- 4. If right-of-way is dedicated, a replat will be required.
  - Response: Acknowledged.
- 5. Ponding is allowed in the setback area.
  - Response: Acknowledged.
- 6. The site is within the West Route 66 activity center.
  - Response: Acknowledged.