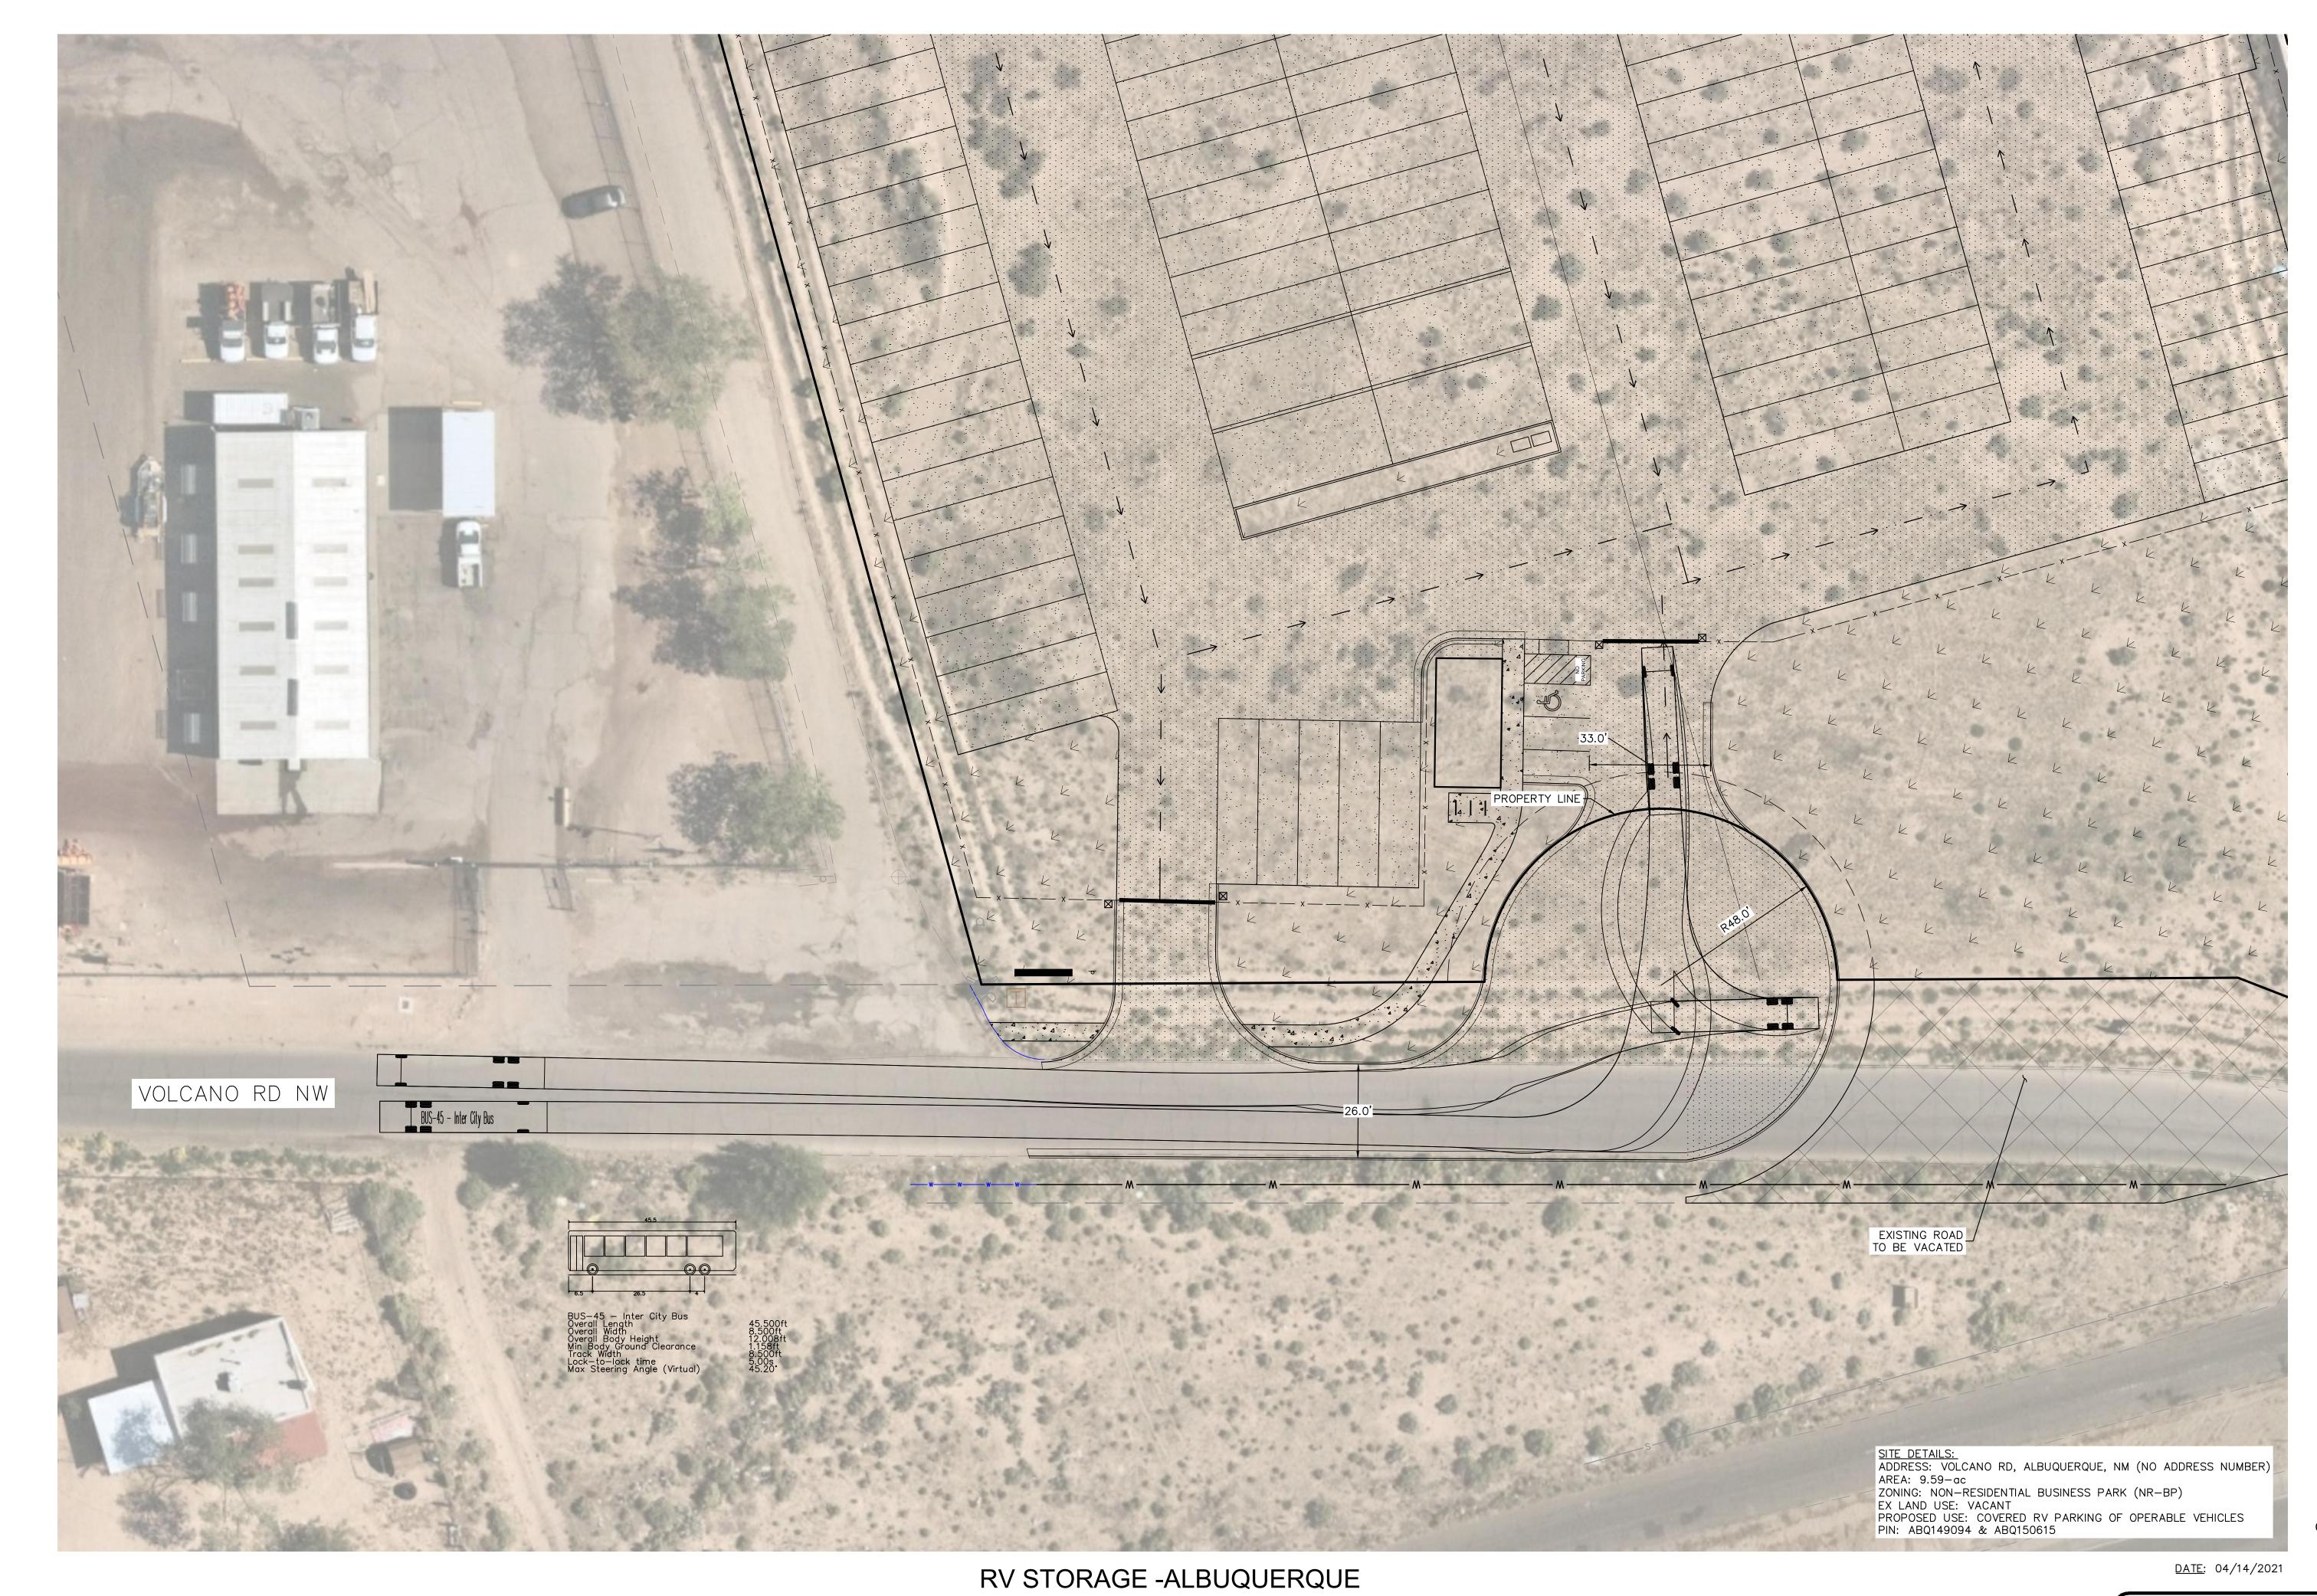

The Project is to be a RV Storage development consisting of approximately +/- 9.59 acres of land. The entire site is intended to be developed in one singular phase. A stormwater management facility is proposed in the southeast corner of the site, which will be sized to serve the entire development.

The RV Storage facility will consist fully of RV canopies; therefore all storage spaces will be covered. In total, 429 parking spaces will be provided. The interior spaces will be designed flexibly so they can confirm to various lengths totaling the two head-to-head stalls (such as 30' & 60' stalls, as opposed to 2 x 45' stalls) based upon the future demand requirements. Enhanced screening will be used along the northern border of the site adjacent to the residential properties.

A zone for a temporary +/- 650 sf office building will be provided near the entrance of the site, along the projects southern border. In addition, two RV Wash Stations and two RV Dump Stations will be provided near the office building.

The site will have one primary point of access, from Volcano Rd. This will be adjacent to the temporary office, serving as both an access point for visitors and regular users. This gate will have automatic secured access to provide after-hours entry to the site for regular users. A second point of access for emergency access only will be provided, located along Volcano Rd on the southwest corner of the site.

Based upon received DRB Comments, the applicant is processing a vacation request through the DRB to severe the current access of Volcano Rd to the Central Ave frontage road. This was requested due to safety concerns based upon the intersection angles. This vacation requested is anticipated to come to the DRB on the April 28<sup>th</sup> DRB meeting.

To accommodate the vacation, the developer is proposing to install a cul-de-sac at the furthest most site entrance. In addition, they are proposing to dedicate right-of-way necessary to install the cul-de-sac, and provide 10' of right of way from the curb line to property line. Due to the dedication, we request the City allow the site parking for the temporary access to site adjacent