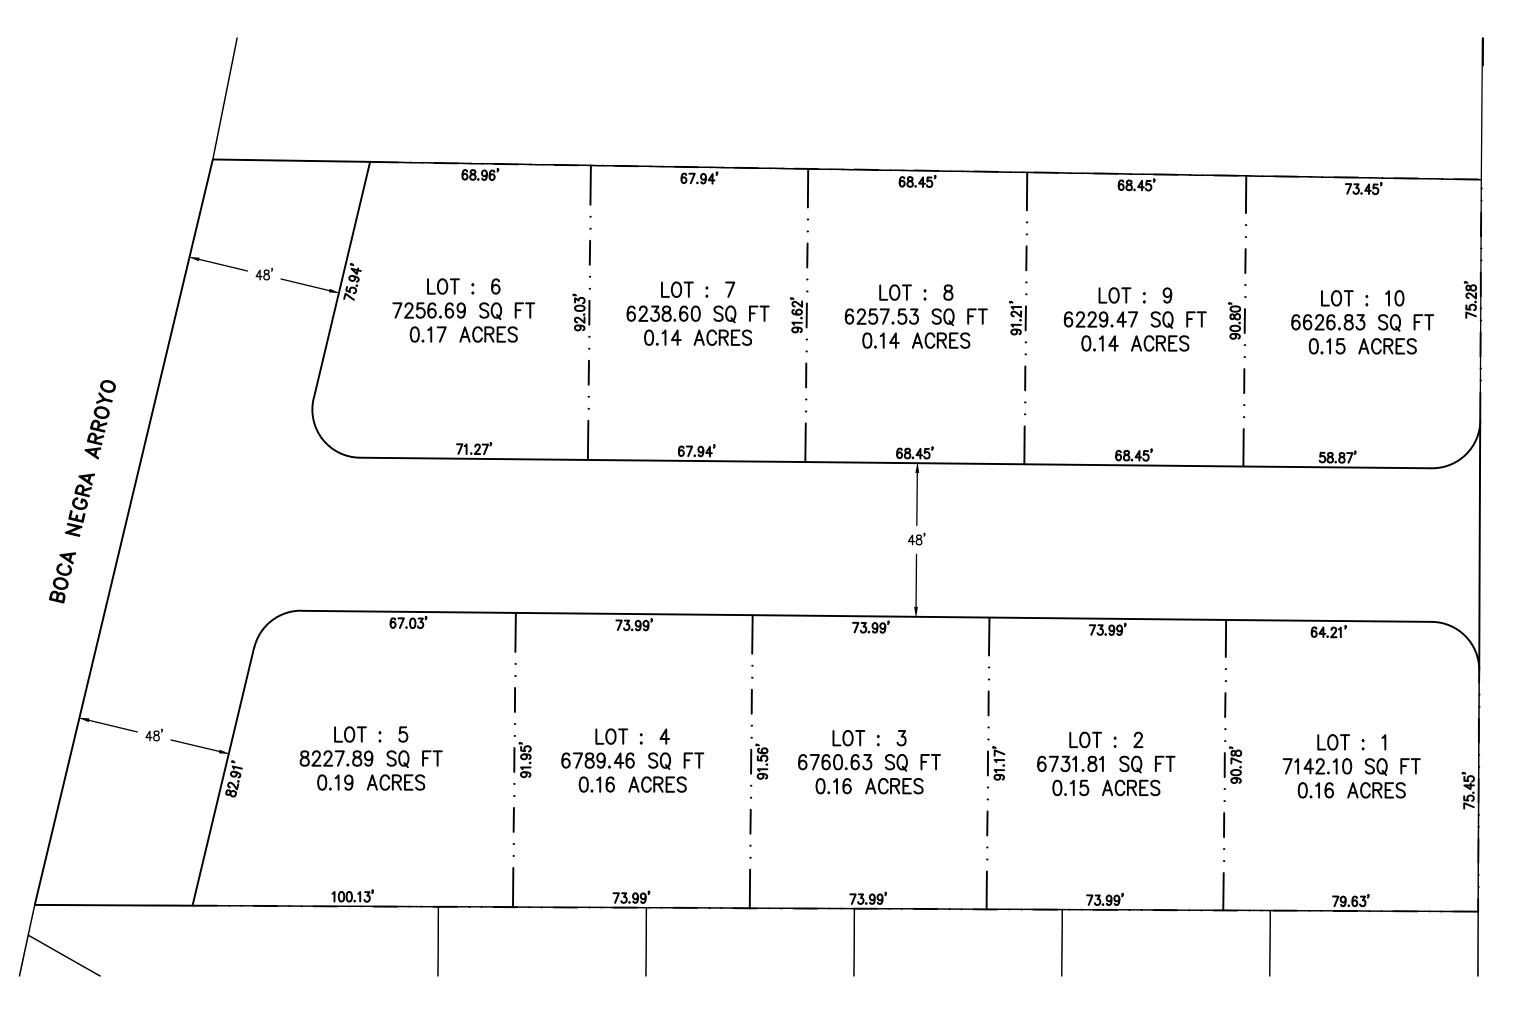

December 8, 2020

DRB Chair City of Albuquerque PO Box 1293 Albuquerque, NM 87103

Re: 6341 Mojave – Sketch Plat

Attached Sketch Plat submittal for a subdivision located within zone atlas pages B-20.

The subdivision is a replat of "Lot 3, Block 12, Unit 3 Volcano Cliffs Subdivision" and is located at 6341 Mojave St. near Unser Blvd. The plat would create 11 lots from the existing tract.

Ron E. Hensley P.E

ron@thegroup.cc

**LEGAL DESCRIPTION** 

MOJAVE SUBDIVISION
(LOT 3 BLOCK 12 VOLCANO CLIFFS SUBD UNIT 3)
CITY OF ALBUQUEROUE
BERNALILLO COUNTY, NEW MEXICO

 $1" = 30'_{15}$ SCALE: 1" = 30' ST.

MOJAVE

6341 MOJAVE SKETCH PLAT

THE Group 300 Branding Iron Rd. SE Rio Rancho, New Mexico 87124 Phone:(505)410-1622