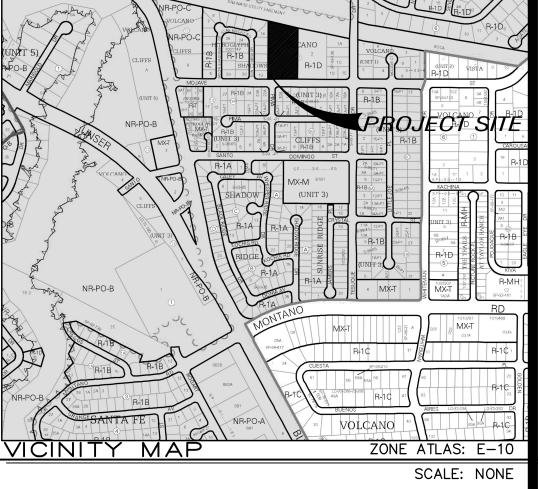

## **DEVELOPMENT REVIEW APPLICATION**

Effective 5/17/18

| Please check the appropriate box and refer to supplemental forms for submittal requirements. All fees must be paid at the time of application. |                                                            |                                  |                                                                         |  |
|------------------------------------------------------------------------------------------------------------------------------------------------|------------------------------------------------------------|----------------------------------|-------------------------------------------------------------------------|--|
| Administrative Decisions                                                                                                                       | ☐ Historic Certificate of Appropriateness – Major (Form L) |                                  | ☐ Wireless Telecommunications Facility Waiver (Form W2)                 |  |
| ☐ Archaeological Certificate (Form P3)                                                                                                         | ☐ Historic Design Standard                                 | ds and Guidelines (Form L)       | Policy Decisions                                                        |  |
| ☐ Historic Certificate of Appropriateness – Minor (Form L)                                                                                     | ☐ Master Development Plan (Form P1)                        |                                  | ☐ Adoption or Amendment of Comprehensive Plan or Facility Plan (Form Z) |  |
| ☐ Alternative Signage Plan (Form P3)                                                                                                           | ☐ Site Plan – EPC including any Variances – EPC (Form P1)  |                                  | ☐ Adoption or Amendment of Historic Designation (Form L)                |  |
| ☐ WTF Approval (Form W1)                                                                                                                       | ☐ Site Plan – DRB (Form P2)                                |                                  | ☐ Amendment of IDO Text (Form Z)                                        |  |
| ☐ Minor Amendment to Site Plan (Form P3)                                                                                                       | Subdivision of Land – Minor (Form S2)                      |                                  | ☐ Annexation of Land (Form Z)                                           |  |
| Decisions Requiring a Public Meeting or<br>Hearing                                                                                             | □ Subdivision of Land – Major (Form S1)                    |                                  | ☐ Amendment to Zoning Map – EPC (Form Z)                                |  |
| ☐ Conditional Use Approval (Form ZHE)                                                                                                          | ☐ Vacation of Easement or Right-of-way (Form V)            |                                  | $\square$ Amendment to Zoning Map – Council (Form Z)                    |  |
| ☐ Demolition Outside of HPO (Form L)                                                                                                           | □ Variance – DRB (Form V)                                  |                                  | Appeals                                                                 |  |
| ☐ Expansion of Nonconforming Use or Structure (Form ZHE)                                                                                       | □ Variance – ZHE (Form ZHE)                                |                                  | ☐ Decision by EPC, LC, DRB, ZHE, or City Staff (Form A)                 |  |
| APPLICATION INFORMATION                                                                                                                        |                                                            |                                  |                                                                         |  |
| Applicant: Design Development LLC                                                                                                              |                                                            |                                  | Phone:                                                                  |  |
| Address: 8504 Waterford Pl. N.E.                                                                                                               |                                                            |                                  | Email: adil1424@yahoo.com                                               |  |
| City: Albuquerque                                                                                                                              |                                                            | State: NM                        | Zip: 87122                                                              |  |
| Professional/Agent (if any): Ron Hensley /                                                                                                     | THE Group                                                  |                                  | Phone: 505-410-1622                                                     |  |
| Address: 300 Branding Iron Rd. S.E.                                                                                                            |                                                            |                                  | Email: ron@thegroup.cc                                                  |  |
| City: Rio Rancho, N                                                                                                                            | <b>IM</b>                                                  | State: NM                        | Zip: 87124                                                              |  |
| Proprietary Interest in Site:                                                                                                                  |                                                            | List <u>all</u> owners:          |                                                                         |  |
| BRIEF DESCRIPTION OF REQUEST                                                                                                                   |                                                            |                                  |                                                                         |  |
| Sketch Plat of Tract into 10 lots                                                                                                              |                                                            |                                  |                                                                         |  |
|                                                                                                                                                |                                                            |                                  |                                                                         |  |
| SITE INFORMATION (Accuracy of the existing legal description is crucial! Attach a separate sheet if necessary.)                                |                                                            |                                  |                                                                         |  |
| Lot or Tract No.: LOT 3                                                                                                                        |                                                            | Block: 12                        | Unit: 3                                                                 |  |
| Subdivision/Addition:VOLCANO CLIFFS SUBD.                                                                                                      |                                                            | MRGCD Map No.:                   | UPC Code: 101006234147510912                                            |  |
| Zone Atlas Page(s): E-10-Z                                                                                                                     | Existing Zoning: R-1D                                      |                                  | Proposed Zoning: R-1D                                                   |  |
| of Existing Lots: 1 # of Proposed Lots: 11 Total Area of Site (acres): 2.25                                                                    |                                                            | Total Area of Site (acres): 2.25 |                                                                         |  |
| LOCATION OF PROPERTY BY STREETS                                                                                                                |                                                            |                                  |                                                                         |  |
| Site Address/Street: Mojave St. N.W.                                                                                                           | Between: Uns                                               | er Blvd.                         | and: Tesuque Dr.                                                        |  |
| CASE HISTORY (List any current or prior project and case number(s) that may be relevant to your request.)                                      |                                                            |                                  |                                                                         |  |
| 9 p / 1                                                                                                                                        |                                                            |                                  |                                                                         |  |
| Signature: Km ( Jonnla)                                                                                                                        |                                                            |                                  | Date: 12/08/20                                                          |  |
| Printed Name: Ron E. Hensley / TAE                                                                                                             | Group                                                      |                                  | ☐ Applicant or ■ Agent                                                  |  |
| FOR OFFICIAL USE ONLY                                                                                                                          |                                                            |                                  |                                                                         |  |
| Case Numbers                                                                                                                                   |                                                            | Action                           | Fees                                                                    |  |
| PS-2020-00132 <sup>-</sup>                                                                                                                     |                                                            | SK                               | \$50                                                                    |  |
| <del>-</del>                                                                                                                                   |                                                            |                                  |                                                                         |  |
|                                                                                                                                                |                                                            |                                  |                                                                         |  |
| Meeting/Hearing Date: December 16, 2020                                                                                                        |                                                            |                                  | Fee Total: \$50                                                         |  |
| Staff Signature: Vanessa A Segura                                                                                                              |                                                            | Date: 12/8/2020                  | Project #PR-2020-004797                                                 |  |

December 8, 2020

DRB Chair City of Albuquerque PO Box 1293 Albuquerque, NM 87103

Re: 6341 Mojave – Sketch Plat

Attached Sketch Plat submittal for a subdivision located within zone atlas pages B-20.

The subdivision is a replat of "Lot 3, Block 12, Unit 3 Volcano Cliffs Subdivision" and is located at 6341 Mojave St. near Unser Blvd. The plat would create 11 lots from the existing tract.