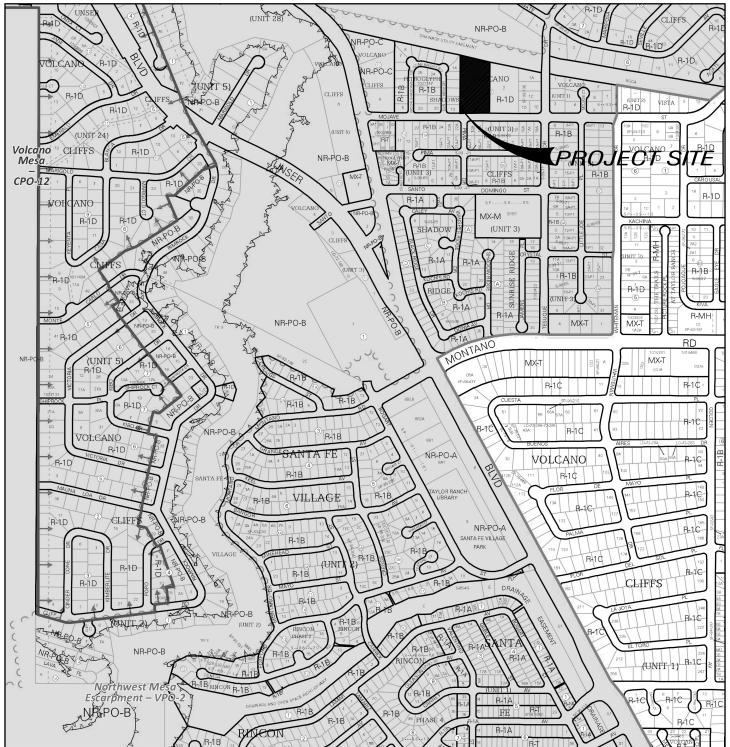

December 8, 2020

DRB Chair City of Albuquerque PO Box 1293 Albuquerque, NM 87103

Re: 6341 Mojave – Sketch Plat

Attached Sketch Plat submittal for a subdivision located within zone atlas pages B-20.

The subdivision is a replat of "Lot 3, Block 12, Unit 3 Volcano Cliffs Subdivision" and is located at 6341 Mojave St. near Unser Blvd. The plat would create 11 lots from the existing tract.

MOJAVE

6341 MOJAVE SKETCH PLAT

THE Group 300 Branding Iron Rd. SE Rio Rancho, New Mexico 87124 Phone:(505)410-1622