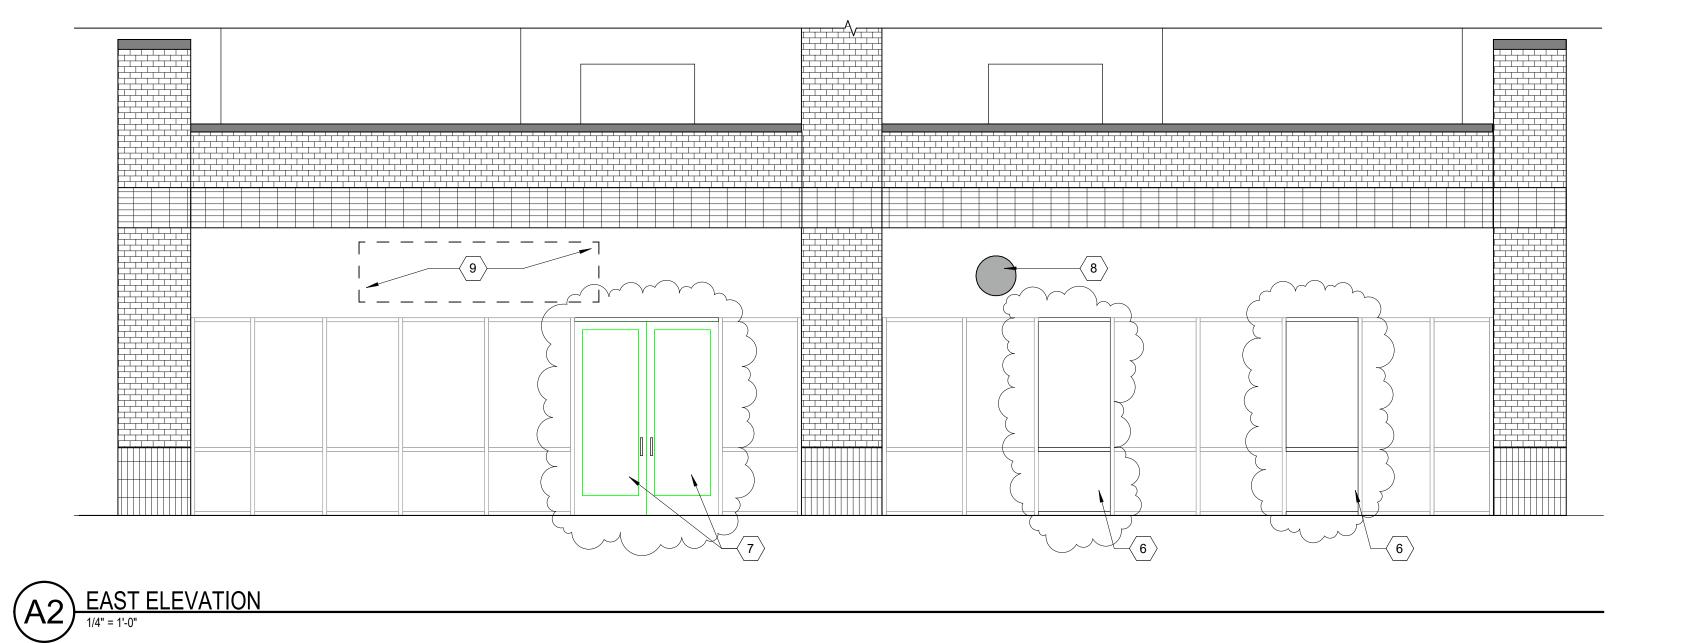

- 1. EXISTING EXTERIOR SIGNAGE TO BE RELOCATED TO BE CENTERED OVER
- STOREFRONT
  NEW OVERHEAD DOOR WITH BAR HEIGHT COUNTER, FINISH TO BE CLEAR ANODIZED
  RELOCATE EXISTING STOREFRONT DOOR TO WORK WITH MODIFIED INTERIOR
- KELOCATE EXISTING STOREFRONT DOOR TO WORK WITH MODIFIED INTERIOR LAYOUT
   INFILL OPENING TO MATCH ADJACENT CONSTRUCTION, STUCCO FINISH AND COLOR TO MATCH EXISTING
   EXISTING STOREFRONT TO REMAIN
   REPLACE EXISTING STOREFRONT DOOR WITH FIXED WINDOW, MATCH EXISTING

- REPLACE EXISTING STOREFRONT DOOR WITH FIXED WINDOW, MATCH EXISTING GLAZING
  REPLACE SINGLE STOREFRONT WITH PAIR OF STOREFRONT DOORS
  EXISTING EXHAUST VENT TO REMAIN
  EXISTING EXTERIOR SIGNAGE TO REMAIN
  REPLACE PAIR OF STOREFRONT DOORS WITH A SINGLE STOREFRONT DOOR