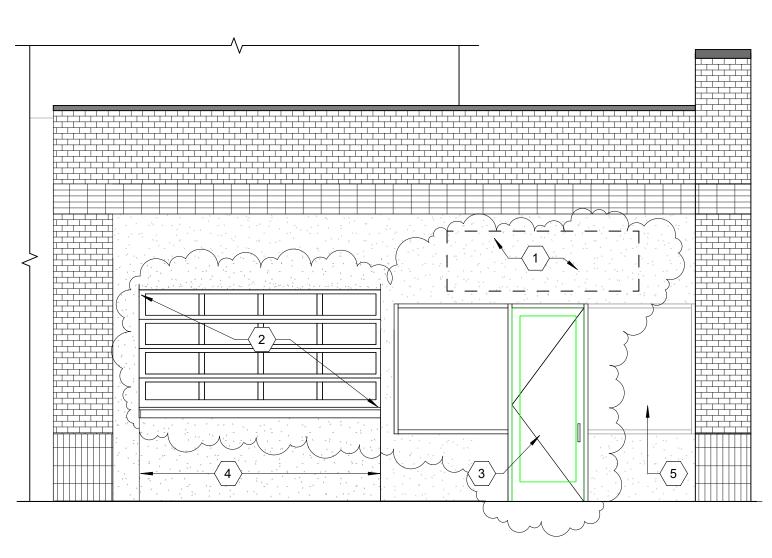

- 1. EXISTING EXTERIOR SIGNAGE TO BE RELOCATED TO BE CENTERED OVER
- STOREFRONT
  NEW OVERHEAD DOOR WITH BAR HEIGHT COUNTER, FINISH TO BE CLEAR ANODIZED
  RELOCATE EXISTING STOREFRONT DOOR TO WORK WITH MODIFIED INTERIOR
- KELOCATE EXISTING STOREFRONT DOOR TO WORK WITH MODIFIED INTERIOR LAYOUT
   INFILL OPENING TO MATCH ADJACENT CONSTRUCTION, STUCCO FINISH AND COLOR TO MATCH EXISTING
   EXISTING STOREFRONT TO REMAIN
   REPLACE EXISTING STOREFRONT DOOR WITH FIXED WINDOW, MATCH EXISTING

- REPLACE EXISTING STOREFRONT DOOR WITH FIXED WINDOW, MATCH EXISTING GLAZING
  REPLACE SINGLE STOREFRONT WITH PAIR OF STOREFRONT DOORS
  EXISTING EXHAUST VENT TO REMAIN
  EXISTING EXTERIOR SIGNAGE TO REMAIN
  REPLACE PAIR OF STOREFRONT DOORS WITH A SINGLE STOREFRONT DOOR