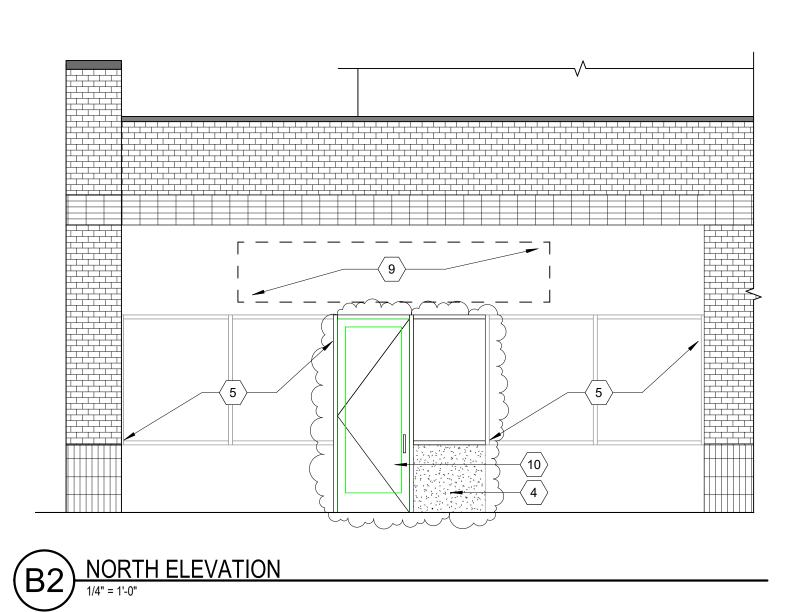

- 1. EXISTING EXTERIOR SIGNAGE TO BE RELOCATED TO BE CENTERED OVER
- STOREFRONT
  NEW OVERHEAD DOOR WITH BAR HEIGHT COUNTER, FINISH TO BE CLEAR ANODIZED
  RELOCATE EXISTING STOREFRONT DOOR TO WORK WITH MODIFIED INTERIOR
- KELOCATE EXISTING STOREFRONT DOOR TO WORK WITH MODIFIED INTERIOR LAYOUT
   INFILL OPENING TO MATCH ADJACENT CONSTRUCTION, STUCCO FINISH AND COLOR TO MATCH EXISTING
   EXISTING STOREFRONT TO REMAIN
   REPLACE EXISTING STOREFRONT DOOR WITH FIXED WINDOW, MATCH EXISTING

- REPLACE EXISTING STOREFRONT DOOR WITH FIXED WINDOW, MATCH EXISTING GLAZING
  REPLACE SINGLE STOREFRONT WITH PAIR OF STOREFRONT DOORS
  EXISTING EXHAUST VENT TO REMAIN
  EXISTING EXTERIOR SIGNAGE TO REMAIN
  REPLACE PAIR OF STOREFRONT DOORS WITH A SINGLE STOREFRONT DOOR