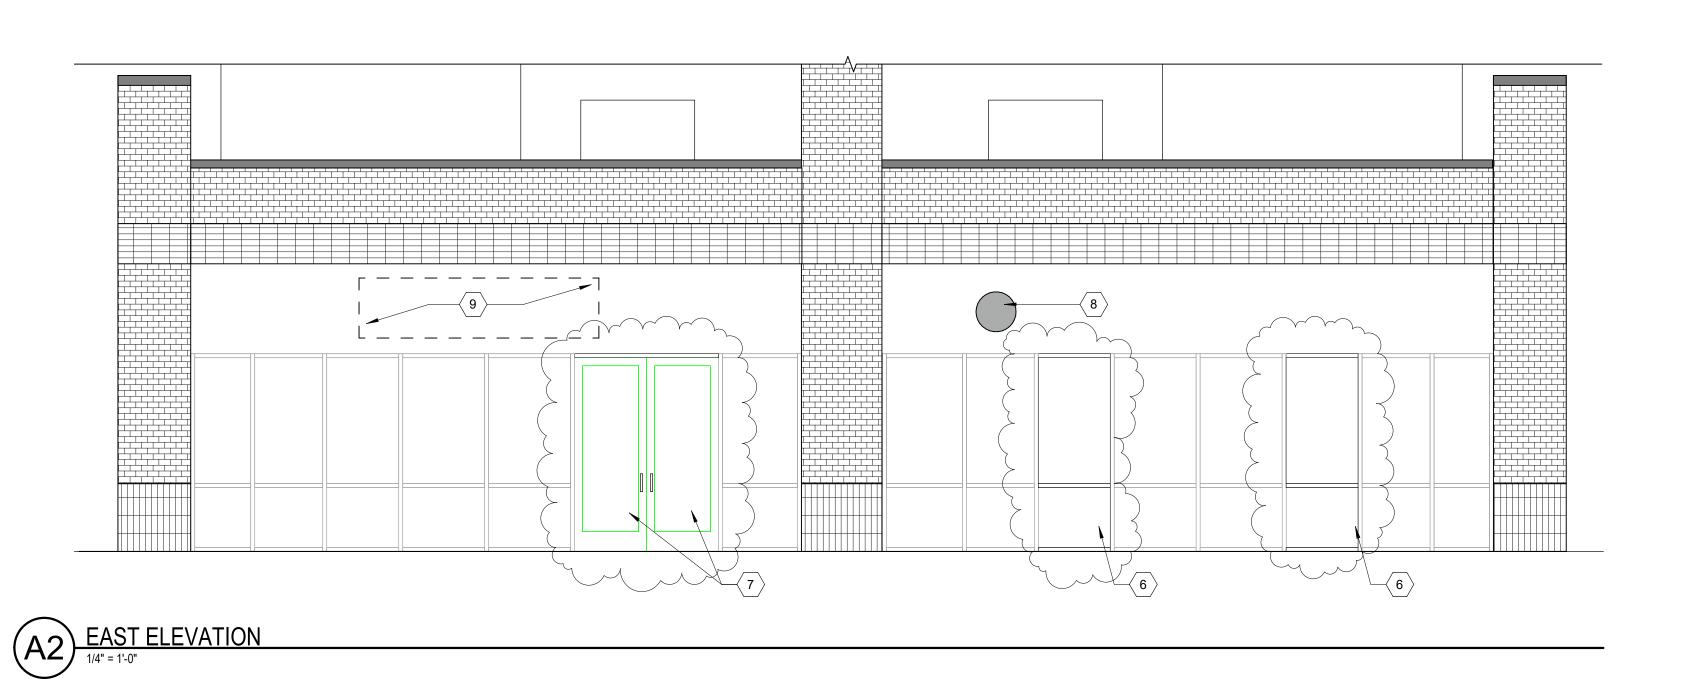

- 1. EXISTING EXTERIOR SIGNAGE TO BE RELOCATED TO BE CENTERED OVER
- STOREFRONT
  NEW OVERHEAD DOOR WITH BAR HEIGHT COUNTER, FINISH TO BE CLEAR ANODIZED
  RELOCATE EXISTING STOREFRONT DOOR TO WORK WITH MODIFIED INTERIOR
- KELOCATE EXISTING STOREFRONT DOOR TO WORK WITH MODIFIED INTERIOR LAYOUT
   INFILL OPENING TO MATCH ADJACENT CONSTRUCTION, STUCCO FINISH AND COLOR TO MATCH EXISTING
   EXISTING STOREFRONT TO REMAIN
   REPLACE EXISTING STOREFRONT DOOR WITH FIXED WINDOW, MATCH EXISTING

- REPLACE EXISTING STOREFRONT DOOR WITH FIXED WINDOW, MATCH EXISTING GLAZING
  REPLACE SINGLE STOREFRONT WITH PAIR OF STOREFRONT DOORS
  EXISTING EXHAUST VENT TO REMAIN
  EXISTING EXTERIOR SIGNAGE TO REMAIN
  REPLACE PAIR OF STOREFRONT DOORS WITH A SINGLE STOREFRONT DOOR