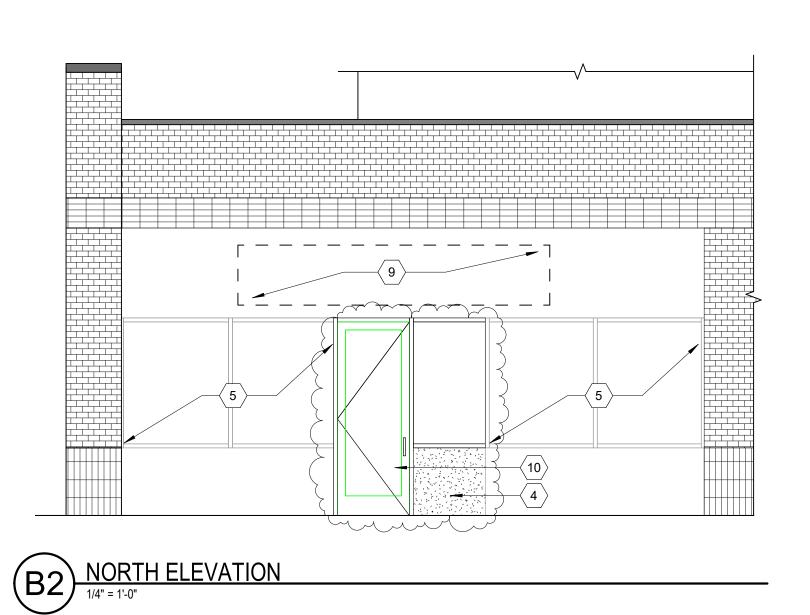

- 1. EXISTING EXTERIOR SIGNAGE TO BE RELOCATED TO BE CENTERED OVER
- STOREFRONT
  NEW OVERHEAD DOOR WITH BAR HEIGHT COUNTER, FINISH TO BE CLEAR ANODIZED
  RELOCATE EXISTING STOREFRONT DOOR TO WORK WITH MODIFIED INTERIOR
- KELOCATE EXISTING STOREFRONT DOOR TO WORK WITH MODIFIED INTERIOR LAYOUT
   INFILL OPENING TO MATCH ADJACENT CONSTRUCTION, STUCCO FINISH AND COLOR TO MATCH EXISTING
   EXISTING STOREFRONT TO REMAIN
   REPLACE EXISTING STOREFRONT DOOR WITH FIXED WINDOW, MATCH EXISTING

- REPLACE EXISTING STOREFRONT DOOR WITH FIXED WINDOW, MATCH EXISTING GLAZING
  REPLACE SINGLE STOREFRONT WITH PAIR OF STOREFRONT DOORS
  EXISTING EXHAUST VENT TO REMAIN
  EXISTING EXTERIOR SIGNAGE TO REMAIN
  REPLACE PAIR OF STOREFRONT DOORS WITH A SINGLE STOREFRONT DOOR