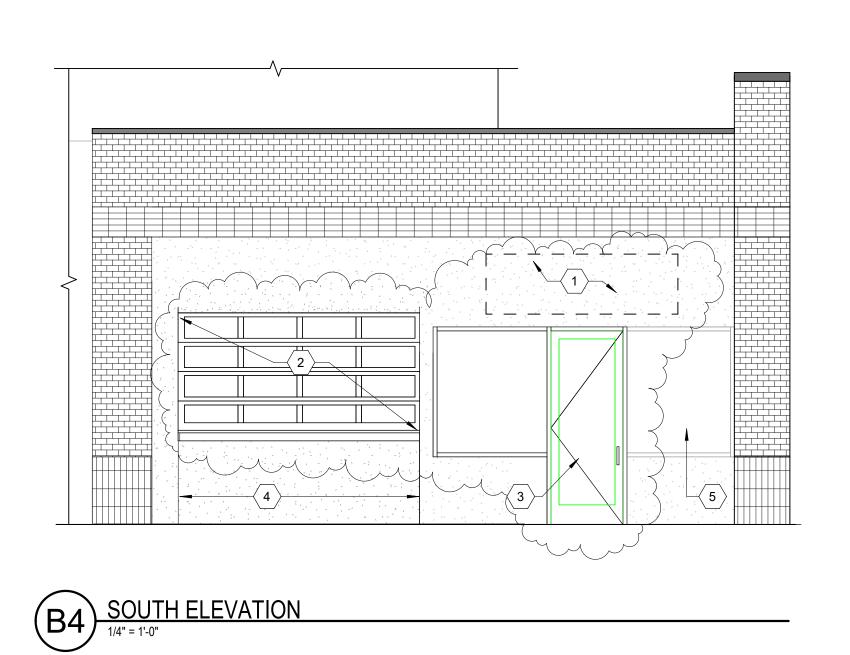

- 1. EXISTING EXTERIOR SIGNAGE TO BE RELOCATED TO BE CENTERED OVER
- STOREFRONT
  NEW OVERHEAD DOOR WITH BAR HEIGHT COUNTER, FINISH TO BE CLEAR ANODIZED
  RELOCATE EXISTING STOREFRONT DOOR TO WORK WITH MODIFIED INTERIOR
- KELOCATE EXISTING STOREFRONT DOOR TO WORK WITH MODIFIED INTERIOR LAYOUT
   INFILL OPENING TO MATCH ADJACENT CONSTRUCTION, STUCCO FINISH AND COLOR TO MATCH EXISTING
   EXISTING STOREFRONT TO REMAIN
   REPLACE EXISTING STOREFRONT DOOR WITH FIXED WINDOW, MATCH EXISTING

- REPLACE EXISTING STOREFRONT DOOR WITH FIXED WINDOW, MATCH EXISTING GLAZING
  REPLACE SINGLE STOREFRONT WITH PAIR OF STOREFRONT DOORS
  EXISTING EXHAUST VENT TO REMAIN
  EXISTING EXTERIOR SIGNAGE TO REMAIN
  REPLACE PAIR OF STOREFRONT DOORS WITH A SINGLE STOREFRONT DOOR