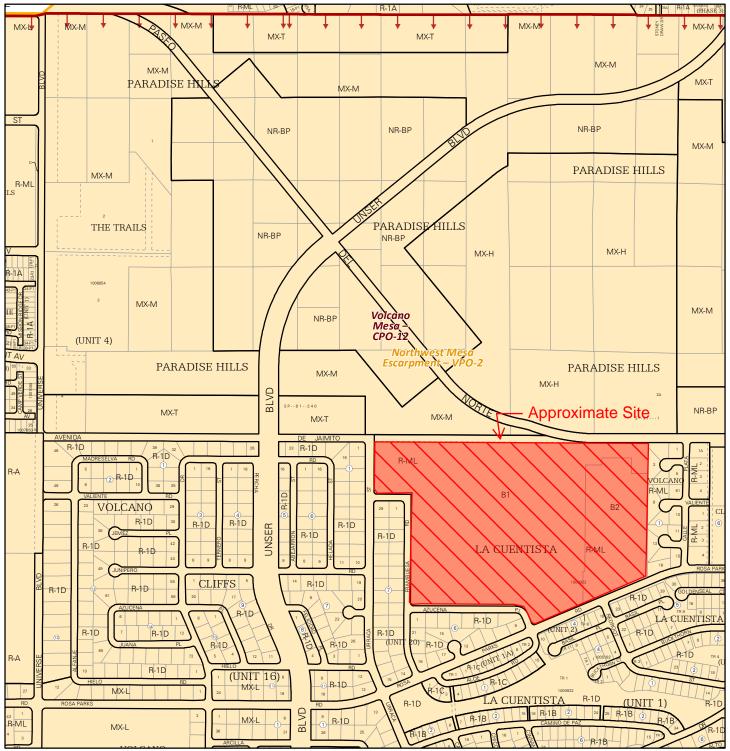

# DEVELOPMENT HEARING OFFICER (DHO) APPLICATIONS

Effective 12/16/2022

| Please check the appropriate box(es) and retime of application. Please note that these app |                            |                                 | ments. All fees must be paid at the               |  |  |  |
|--------------------------------------------------------------------------------------------|----------------------------|---------------------------------|---------------------------------------------------|--|--|--|
| SUBDIVISIONS                                                                               |                            | MISCELI                         | LANEOUS APPLICATIONS                              |  |  |  |
| ☐ Major – Preliminary Plat (Forms S & S1)                                                  | 2                          | ☐ Sidewalk Waiver (Form V2)     |                                                   |  |  |  |
| ☐ Major – Bulk Land Plat (Forms S & S1)                                                    | 0                          | ☐ Waiver to IDO (Form V2)       |                                                   |  |  |  |
| ■ Extension of Preliminary Plat (Form S1)                                                  | ]                          | ☐ Waiver to DPM (Form V2)       |                                                   |  |  |  |
| ☐ Minor Amendment - Preliminary Plat (Forms S & S.                                         | 2)                         | ☐ Vacation of Public Right-of-w | ay (Form V)                                       |  |  |  |
| ☐ Minor - Final Plat (Forms S & S2)                                                        |                            | ☐ Vacation of Public Easement   | (s) DHO (Form V)                                  |  |  |  |
| ☐ Minor – Preliminary/Final Plat (Forms S & S2)                                            |                            | ☐ Vacation of Private Easemen   | t(s) (Form V)                                     |  |  |  |
|                                                                                            |                            |                                 | APPEAL                                            |  |  |  |
|                                                                                            |                            | Decision of DHO (Form A)        |                                                   |  |  |  |
| BRIEF DESCRIPTION OF REQUEST                                                               |                            |                                 |                                                   |  |  |  |
| Extension for Preliminary Plat: La Cu                                                      | ientista Subdivisi         | on Phase 1 2 3 and              | Δ & Offsite (Tracts B-1-Δ &                       |  |  |  |
| B-2-A)                                                                                     | deritista Subulvisi        | on Friase 1, 2, 3, and          | 14 & Olisile (Tracis D-1-A &                      |  |  |  |
| ,                                                                                          |                            |                                 |                                                   |  |  |  |
|                                                                                            |                            |                                 |                                                   |  |  |  |
|                                                                                            |                            |                                 |                                                   |  |  |  |
| APPLICATION INFORMATION                                                                    |                            |                                 |                                                   |  |  |  |
| Applicant/Owner: Pulte Group (Kevin Patton)                                                |                            |                                 | Phone: 505-341-8591                               |  |  |  |
| Address: 7601 Jefferson St NE Suite 320                                                    |                            |                                 | Email: kevin.patton@pultegroup.com                |  |  |  |
| City: Albuquerque                                                                          |                            | State: New Mexico               | Zip: 87109                                        |  |  |  |
| Professional/Agent (if any): Bohannan Huston, Inc. (Yo                                     | olanda Padilla Moyer, PE)  |                                 | Phone: 505-823-1000                               |  |  |  |
| Address: 7500 Jefferson St. NE                                                             |                            |                                 | Email: ypadilla@bhinc.com                         |  |  |  |
| City: Albuquerque                                                                          |                            | State: New Mexico               | Zip: 87109                                        |  |  |  |
| Proprietary Interest in Site:                                                              |                            | List <u>al</u> l owners:        |                                                   |  |  |  |
| SITE INFORMATION (Accuracy of the existing legal                                           | al description is crucial! | Attach a separate sheet if neo  | cessary.)                                         |  |  |  |
| Lot or Tract No.: Tract B-1 and B-2                                                        |                            | Block:                          | Unit:                                             |  |  |  |
| Subdivision/Addition: La Cuentista Subdivision                                             |                            | MRGCD Map No.:                  | UPC Code: 101006434613240404 & 101006444912440403 |  |  |  |
| Zone Atlas Page(s): C-10-Z                                                                 | Existing Zoning: R-ML      |                                 | Proposed Zoning R-ML                              |  |  |  |
| # of Existing Lots: 2                                                                      | # of Proposed Lots: 250    |                                 | Total Area of Site (Acres): 59                    |  |  |  |
| LOCATION OF PROPERTY BY STREETS                                                            |                            |                                 |                                                   |  |  |  |
| Site Address/Street: Rosa Parks Rd NW                                                      | Between: Unser Bl          | vd NW I an                      | d: Kimmick Dr NE                                  |  |  |  |
| CASE HISTORY (List any current or prior project a                                          | nd case number(s) that     | may be relevant to your reque   | est.)                                             |  |  |  |
|                                                                                            | PR-2021-004964             | / SI-2021-00260                 |                                                   |  |  |  |
|                                                                                            |                            |                                 |                                                   |  |  |  |
| I certify that the information I have included here and                                    | sent in the required notic | e was complete, true, and accur |                                                   |  |  |  |
| Signature: Johanna add a lingua                                                            |                            |                                 | Date: 12/19/2023                                  |  |  |  |
| Printed Name: Yolanda Padilla Moyer                                                        |                            |                                 | ☐ Applicant or ■ Agent                            |  |  |  |