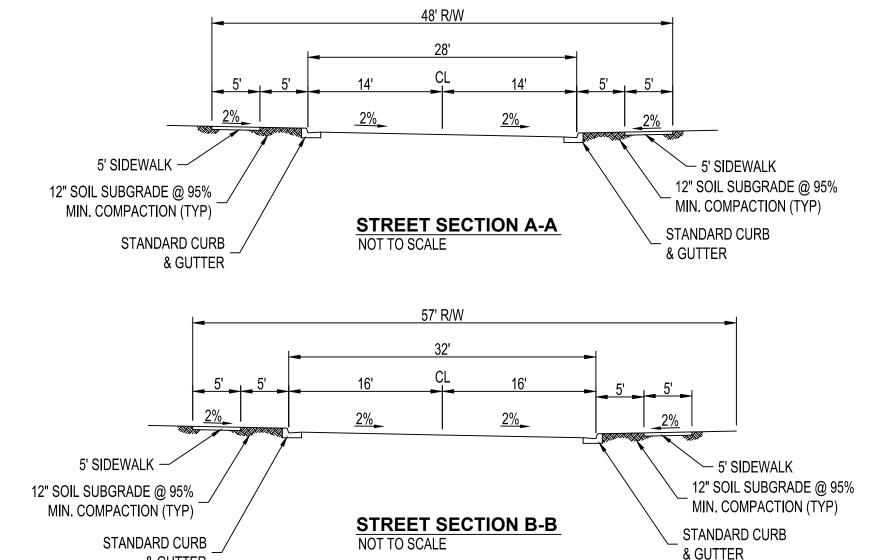

|                   |                      | NOTE:                                                         | TO THE RELEASE OF FINANCIAL G                                                                     | FICAITON OF THE APPROVED<br>UARANTY<br>BE STABILIZED IN ACCORDAN | GRADING PLAN IS REQUIRED PRIOR    |                                     |                                         | 7                 | - '                   |
|-------------------|----------------------|---------------------------------------------------------------|---------------------------------------------------------------------------------------------------|------------------------------------------------------------------|-----------------------------------|-------------------------------------|-----------------------------------------|-------------------|-----------------------|
| SIA<br>Sequence # | COA DRC<br>Project # | Size                                                          | Type of Improvement                                                                               | Location                                                         | From                              | То                                  | Private<br>Inspector                    | City<br>Inspector | City Cnst<br>Engineer |
|                   |                      | 48' F-F<br>MIN 6' MEDIAN<br>MIN 20' INGRESS<br>MIN 20' EGRESS | RESIDENTIAL PAVING W/ PCC<br>CURB & GUTTER & PCC 5' WIDE<br>SIDEWALK ON ONE SIDE†                 | SEUSS WAY                                                        | AZUCENA PLACE                     | TOLKIEN LANE                        |                                         | · ·               | - <u>i</u>            |
|                   |                      | 32' F-F                                                       | RESIDENTIAL PAVING W/ PCC<br>CURB & GUTTER & PCC 5' WIDE<br>SIDEWALK ON BOTH SIDES*               | TOLKIEN LANE                                                     | SEUSS WAY<br>PHASE 1/3 BOUNDARY   | TWAIN WAY                           | - ¥                                     |                   |                       |
|                   |                      | 28' F-F                                                       | RESIDENTIAL PAVING W/ PCC<br>CURB & GUTTER & PCC 5' WIDE<br>SIDEWALK ON BOTH SIDES*               | BRONTE LANE                                                      | TWAIN WAY                         | PHASE 1/2 BOUNDARY                  |                                         |                   |                       |
|                   |                      | 48' F-F<br>6' MEDIAN<br>20' INGRESS<br>20' EGRESS             | RESIDENTIAL PAVING W/ PCC<br>CURB & GUTTER & PCC 5' WIDE<br>SIDEWALK ON ONE SIDE†                 | TWAIN WAY                                                        | ROSA PARKS PLACE                  | TOLKIEN LANE                        | 7                                       |                   | - /                   |
|                   |                      | 28' F-F                                                       | RESIDENTIAL PAVING W/ PCC<br>CURB & GUTTER & PCC 5' WIDE<br>SIDEWALK ON BOTH SIDES*               | TWAIN WAY                                                        | TOLKIEN LANE                      | PHASE 1/2 BOUNDARY<br>CHAUCER TRAIL | t                                       |                   |                       |
|                   |                      | 28' F-F                                                       | RESIDENTIAL PAVING W/ PCC<br>CURB & GUTTER & PCC 5' WIDE<br>SIDEWALK ON BOTH SIDES*               | SALINGER LANE                                                    | TOLKIEN LANE                      | PHASE 1/2 BOUNDARY<br>CHAUCER TRAIL | - 1                                     |                   |                       |
|                   |                      | 28' F-F                                                       | RESIDENTIAL PAVING W/ PCC<br>CURB & GUTTER & PCC 5' WIDE<br>SIDEWALK ON BOTH SIDES*               | CHAUCER TRAIL                                                    | PHASE 1/3 BOUNDARY                | TWAIN WAY                           | - · · · · · · · · · · · · · · · · · · · | 1                 |                       |
|                   |                      |                                                               | STREET LIGHTS WITH ALL APPURT<br>TO BE DEFERRED ALONG FRONTAG<br>SE WAIVED ON ONE SIDE OF THE ROA | E OF LOTS                                                        | ENANCES AS REQUIRED PER THE COA I | DPM                                 |                                         |                   |                       |
|                   |                      | **PROVIDE / INS                                               | TALL THE NECESSARY ROADWAY SIG                                                                    | NAGE ASSOCIATED W/ THE D                                         | EVELOPMENT AS APPROVED BY THE CI  | ITY DRC                             |                                         |                   |                       |