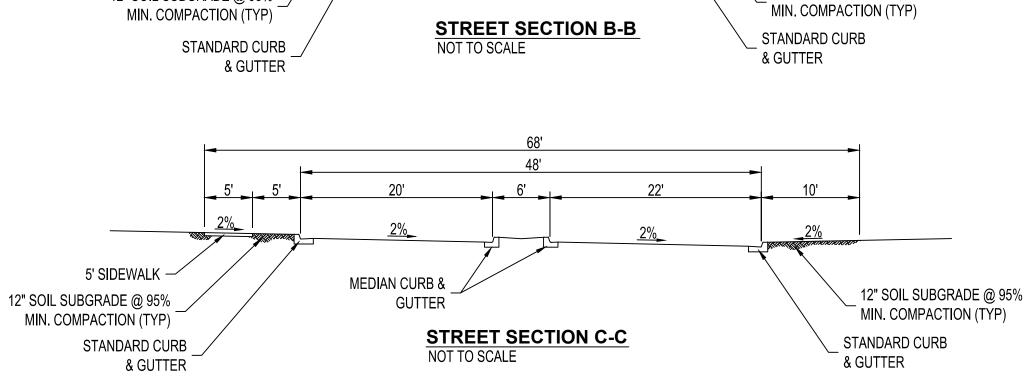

DESTRIAN AND VEHICULAR ACCESS EASEMENT TO BE GRANTED TO THE H.O.A. FOR THE OWNERSHIP, OPERATIONS AND MAINTENANCE OF THE SIDEWALK AND ROADWAY INFRASTRUCTURE TO SERVE THE RESIDENCE IN 'LA CUENTISTA SUBDIVISION'.
- 5. LOT SETBACKS: FRONT: 15' SIDE: 5' REAR: 15'
- 6. PROPOSED SOLAR ACCESS PROVISIONS, SHALL BE IN ACCORDANCE WITH INTEGRATED DEVELOPMENT ORDINANCE 14-16-5-10.
- 7. THE H.O.A. SHALL MAINTAIN ALL TRAILS LOCATED WITHIN H.O.A. TRACTS AND ITS CONNECTIONS TO ANY PUBLIC OWNED AND MAINTAINED SIDEWALK / TRAIL.
- 8. TRACT '1' THROUGH TRACT '41' TO BE OWNED AND MAINTAINED BY THE HOME OWNERS ASSOCIATION.
- 10. TRACTS '1' '38' CONTAIN A PRIVATE DRAINAGE EASEMENT
  GRANTED TO THE H.O.A. SEE THIS SHEET FOR 'DRAINAGE FACILITIES
  MAINTENANCE NOTE' FOR OWNERSHIP AND MAINTENANCE
  RESPONSIBILITY





### Free Consent & Dedication

THE SUBDIVISION SHOWN AND DESCRIBED HEREON IS WITH THE FREE CONSENT AND IN ACCORDANCE WITH THE DESIRES OF THE UNDERSIGNED OWNER(S) THEREOF AND GRANT ALL EASEMENTS AS SHOWN HEREON. EXISTING AND/OR GRANTED PUBLIC UTILITY EASEMENTS (P.U.E) AS SHOWN HEREON, UNLESS NOTED OTHERWISE, ARE FOR THE COMMON AND JOINT USE OF GAS, ELECTRICAL POWER AND COMMUNICATION SERVICES FOR BURIED AND/OR OVERHEAD DISTRIBUTION LINES, CONDUIT AND PIPES FOR UNDERGROUND UTILITIES. SAID UTILITY COMPANIES HAVE THE RIGHT OF INGRESS/EGRESS FOR CONSTRUCTION OF, MAINTENANCE OF AND REPLACEMENT OF SAID UTILITIES INCLUDING THE RIGHT TO TRIM INTERFERING TREES AND SHRUBS WITHIN SAID P.U.E.. SAID OWNERS CERTIFY THAT THIS SUBDIVISION IS THEIR FREE ACT AND DEED.



# DRAINAGE FACILITIES MAINTENANCE NO