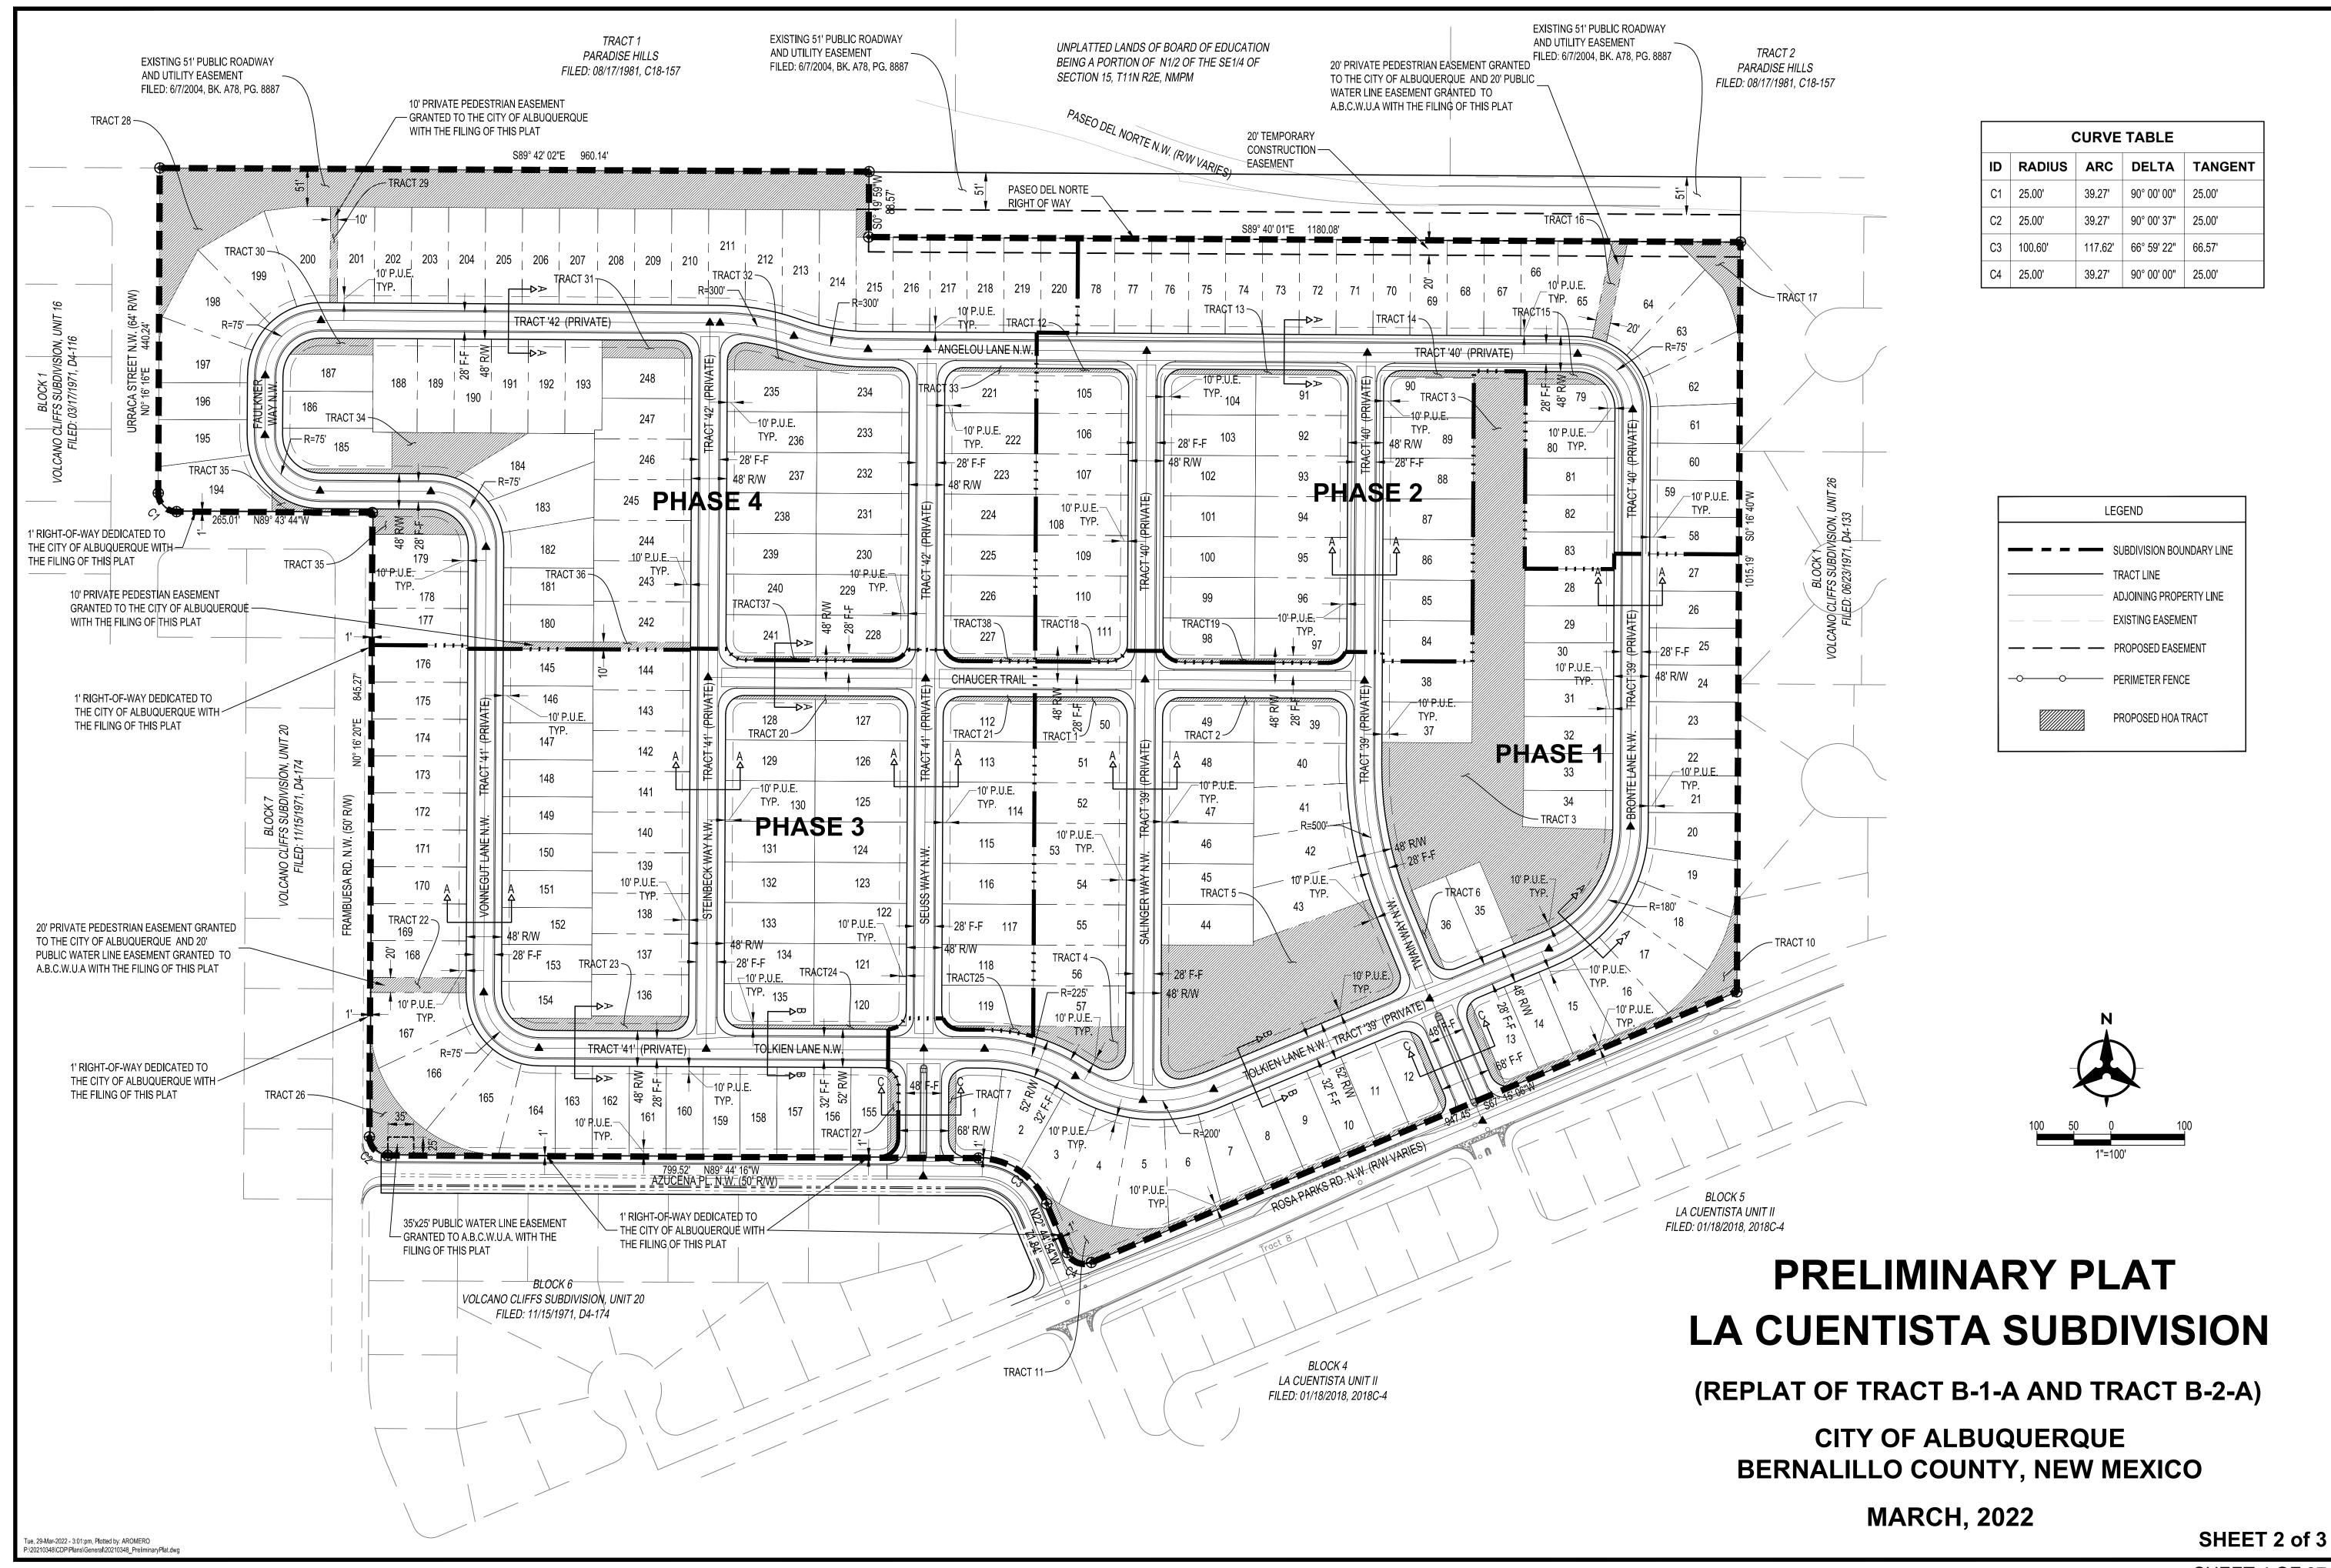

## PRELIMINARY PLAT ACS Monument "8\_C10" LA CUENTISTA SUBDIVISION GEOGRAPHIC POSITION (NAD 1983) NM STATE PLANE COORDINATES (CENTRAL ZONE) X = 1,502,106.697 U.S. SURVEY FEET Y = 1,521,538.71 U.S. SURVEY FEET GROUND TO GRID FACTOR = 0.999667901 (REPLAT OF TRACT B-1-A AND TRACT B-2-A) DELTA ALPHA = -00°16'00.09" NAVD 1988 ELEVATION = 5392.936 U.S. SURVEY FEET CITY OF ALBUQUERQUE UNPLATTED LANDS OF BOARD OF TRACT 2 EDUCATION BEING A PORTION OF N1/2 OF PARADISE HILLS BERNALILLO COUNTY, NEW MEXICO PARADISE HILLS THE SE1/4 OF SECTION 15, T11N R2E, NMPM FILED: 08/17/1981, C18-157 FILED: 08/17/1981, C18-157 DECEMBER, 2021 VOLCANO CLIFFS SUBDIVISION, UNIT 16 FILED: 03/17/1971, D4-116 BLOCK 1 VOLCANO CLIFFS SUBDIVISION, UNIT 26 FILED: 06/23/1971, D4-133 PASEO DEL NORTE BLVD SURVEY NOTES: BLOCK 7 VOLCANO CLIFFS SUBDIVISION, UNIT 20 1. UNLESS OTHERWISE NOTED, ALL BOUNDARY CORNERS FILED: 11/15/1971, D4-174 SHOWN THUS (♠) SHALL BE MARKED BY A #5 REBAR LOCATION MAP (ZONE ATLAS C-10-Z) STAMPED "PLOTNER, PS 14271". 2. ALL STREET CENTERLINE MONUMENTATION SHALL BE INSTALLED AT ALL CENTERLINE PC'S, PT'S, ANGLE POINTS AND STREET INTERSECTIONS AND SHOWN THUS (A) WILL BE MARKED BY A FOUR (4") ALUMINUM CAP STAMPED "CITY OF ALBUQUERQUE CENTERLINE MONUMENTATION MARKED. DO NOT DISTURB, P.L.S. 14271". BLOCK 5 LA CUENTISTA UNIT II 3. THE SUBDIVISION BOUNDARY WILL BE TIED TO THE NEW FILED: 01/18/2018, 2018C-4 MEXICO STATE PLANE COORDINATE SYSTEM AS SHOWN. VOLCANO CLIFFS SUBDIVISION, UNIT 20 FILED: 11/15/1971, D4-174 4. BASIS OF BEARINGS WILL BE NEW MEXICO STATE PLANE BLOCK 4 GRID BEARINGS. LA CUENTISTA UNIT II FILED: 01/18/2018, 2018C-4 5. DISTANCES SHALL BE GROUND DISTANCES. 6. MANHOLES WILL BE OFFSET AT ALL POINTS OF CURVATURE POINTS OF TANGENCY, STREET INTERSECTIONS AND ALL **Solar Collection Note** OTHER ANGLE POINTS TO ALLOW THE USE OF CENTERLINE MONUMENTATION. NO PROPERTY WITHIN THE AREA OF REQUESTED FINAL ACTION SHALL AT ANY TIME BE SUBJECT TO A DEED RESTRICTION, COVENANT, OR BUILDING AGREEMENT PROHIBITING SOLAR COLLECTORS FROM BEING INSTALLED ON BUILDINGS OR ERECTED ON THE LOTS OR APPROVED FOR MONUMENTATION AND STREET NAMES PARCELS WITHIN THE AREA OF PROPOSED PLAT, THE FOREGOING REQUIREMENT SHALL BE A CONDITION TO APPROVAL OF THIS PLAT. Loren N. Risenhoover P.S. 12/6/2021 ACS Monument "3\_E10" **Purpose of Plat** CITY SURVEYOR GEOGRAPHIC POSITION (NAD 1983) 1. SUBDIVIDE AS SHOWN HEREON. NM STATE PLANE COORDINATES (CENTRAL ZONE) 2. GRANT EASEMENTS AS SHOWN HEREON. X = 1,499,059.808 U.S. SURVEY FEET 3. DEDICATE ADDITIONAL RIGHT-OF-WAY AS SHOWN HEREON. Y = 1,512,627.946 U.S. SURVEY FEET GROUND TO GRID FACTOR = 0.999672416 OWNER: DELTA ALPHA = -00°16'20.35" ELK HAVEN, LLC NAVD 1988 ELEVATION = 5318.888 U.S. SURVEY FEET STAN DIAMOND, MANAGING MEMBER, PLAT IS LOCATED WITHIN PROJECTED SECTIONS 15, TOWNSHIP 11 NORTH, RANGE 2 EAST, NEW MEXICO PRINCIPAL MERIDIAN, CITY OF ALBUQUERQUE, BERNALILLO COUNTY, NEW MEXICO. LEGEND SUBDIVISION BOUNDARY LINE --- PROPOSED EASEMENT TRACT LINE ADJOINING PROPERTY LINE PROPOSED HOA TRACT **EXISTING EASEMENT**

# LEGAL DESCRIPTION:

TRACT 'B-1-A' AND TRACT 'B-2-A', OF THE BULK LAND PLAT FOR TRACT B-1-A and TRACT B-2-B LA CUENTISTA SUBDIVISION WITHIN SECTION 15, TOWNSHIP 11 NORTH, RANGE 2 EAST, OF THE NEW MEXICO PRINCIPAL MERIDIAN, CITY OF ALBUQUERQUE, NEW MEXICO AS THE SAME IS SHOWN AND DESIGNATED ON SAID PLAT FILED FOR RECORD IN THE OFFICE OF THE COUNTY CLERK OF BERNALILLO COUNTY, NEW MEXICO

### ACREAGE:

**ENCUMBERED** PHASE 1 BY EASEMENT TRACT '1' = 0.0152 Acres TRACT '2' = 0.0252 Acres TRACT '3' = 1.9571 Acres TRACT '4' = 0.1105 Acres TRACT '5' = 1.0781 Acres TRACT '6' = 0.0241 Acres TRACT '7' = 0.0218 Acres TRACT '8' = NOT USED TRACT '9' = NOT USED TRACT '10' = 0.1849 Acres TRACT '11' = 0.2130 Acres TRACT '39' = 3.7594 Acres A, C, D PHASE 2 TRACT '12' = 0.0127 Acres TRACT "13' = 0.0337 Acres TRACT '14' = 0.0215 Acres TRACT '15' = 0.0378 Acres TRACT '16' = 0.0626 Acres TRACT '17' = 0.0942 Acres TRACT '18' = 0.0127 Acres TRACT '19' = 0.0252 Acres TRACT '40' = 2.0054 Acres A, C, D PHASE 3 TRACT '20' = 0.0249 Acres TRACT '21' = 0.0150 Acres TRACT '22' = 0.0590 Acres TRACT '23' = 0.0937 Acres TRACT '24' = 0.0249 Acres TRACT '25' = 0.0169 Acres TRACT '26' = 0.1563 Acres TRACT '27' = 0.0341 Acres TRACT '41' = 2.7568 Acres A, C, D PHASE 4 TRACT '28' = 1.3546 Acres TRACT '29' = 0.0298 Acres TRACT '30' = 0.0509 Acres TRACT '31' = 0.0636 Acres TRACT '32' = 0.0916 Acres TRACT '33' = 0.0125 Acres TRACT '34' = 0.1950 Acres TRACT '35' = 0.1134 Acres TRACT '36' = 0.0582 Acres TRACT '37' = 0.0249 Acres TRACT '38' = 0.0125 Acres

# EASEMENT LEGEND

A PRIVATE DRAINAGE EASEMENT SEE NOTE 4

TRACT '42' = 2.7624 Acres A. C. D

- B PRIVATE DRAINAGE EASEMENT SEE NOTE 10
- C PUBLIC SUBSURFACE SANITARY AND WATERLINE EASEMENT SEE NOTE 4
- D PRIVATE PEDESTRIAN AND VEHICULAR ACCESS EASEMENT SEE NOTE 4

NUMBER OF LOTS: LA CUENTISTA PHASE 1 = 57 LA CUENTISTA PHASE 2 = 54 LA CUENTISTA PHASE 3 = 65 LA CUENTISTA PHASE 4 = 72 TOTAL 248

### PROPOSED DENSITY: 4.41 D.U./ACRE

- 3. MINIMUM LOT DIMENSIONS: 50'x122'
  MINIMUM LOT AREA: 6,100 SF
- 4. TRACTS 39 THROUGH 42 TO BE OWNED BY THE H.O.A. AND CONTAINS THE FOLLOWING BLANKET EASEMENTS:
- PUBLIC SUBSURFACE SANITARY SEWER, PUBLIC SUBSURFACE
   WATERLINE EASEMENT TO BE GRANTED TO ABCWUA FOR OWNERSHIP,
   OPERATIONS AND MAINTENANCE OF THE PUBLIC WATER AND
   SANITARY SEWER INFRASTRUCTURE.
- A PRIVATE SURFACE AND SUBSURFACE DRAINAGE EASEMENT TO BE GRANTED TO THE CITY OF ALBUQUERQUE. SEE SHEET 3 OF 3 FOR 'DRAINAGE FACILITIES MAINTENANCE NOTE' FOR OWNERSHIP AND MAINTENANCE RESPONSIBILITY.
- A PRIVATE PEDESTRIAN AND VEHICULAR ACCESS EASEMENT TO BE GRANTED TO THE H.O.A. FOR THE OWNERSHIP, OPERATIONS AND MAINTENANCE OF THE SIDEWALK AND ROADWAY INFRASTRUCTURE TO SERVE THE RESIDENCE IN 'LA CUENTISTA SUBDIVISION'.
- 5. LOT SETBACKS: FRONT: 15' SIDE: 5' REAR: 15'
- 6. PROPOSED SOLAR ACCESS PROVISIONS, SHALL BE IN ACCORDANCE WITH INTEGRATED DEVELOPMENT ORDINANCE 14-16-5-10.
- 7. THE H.O.A. SHALL MAINTAIN ALL TRAILS LOCATED WITHIN H.O.A. TRACTS AND ITS CONNECTIONS TO ANY PUBLIC OWNED AND MAINTAINED SIDEWALK / TRAIL.
- 8. TRACT '1' THROUGH TRACT '41' TO BE OWNED AND MAINTAINED BY THE HOME OWNERS ASSOCIATION.
- 10. TRACTS '1' '38' CONTAIN A PRIVATE DRAINAGE EASEMENT
  GRANTED TO THE H.O.A. SEE THIS SHEET FOR 'DRAINAGE FACILITIES
  MAINTENANCE NOTE' FOR OWNERSHIP AND MAINTENANCE
  RESPONSIBILITY