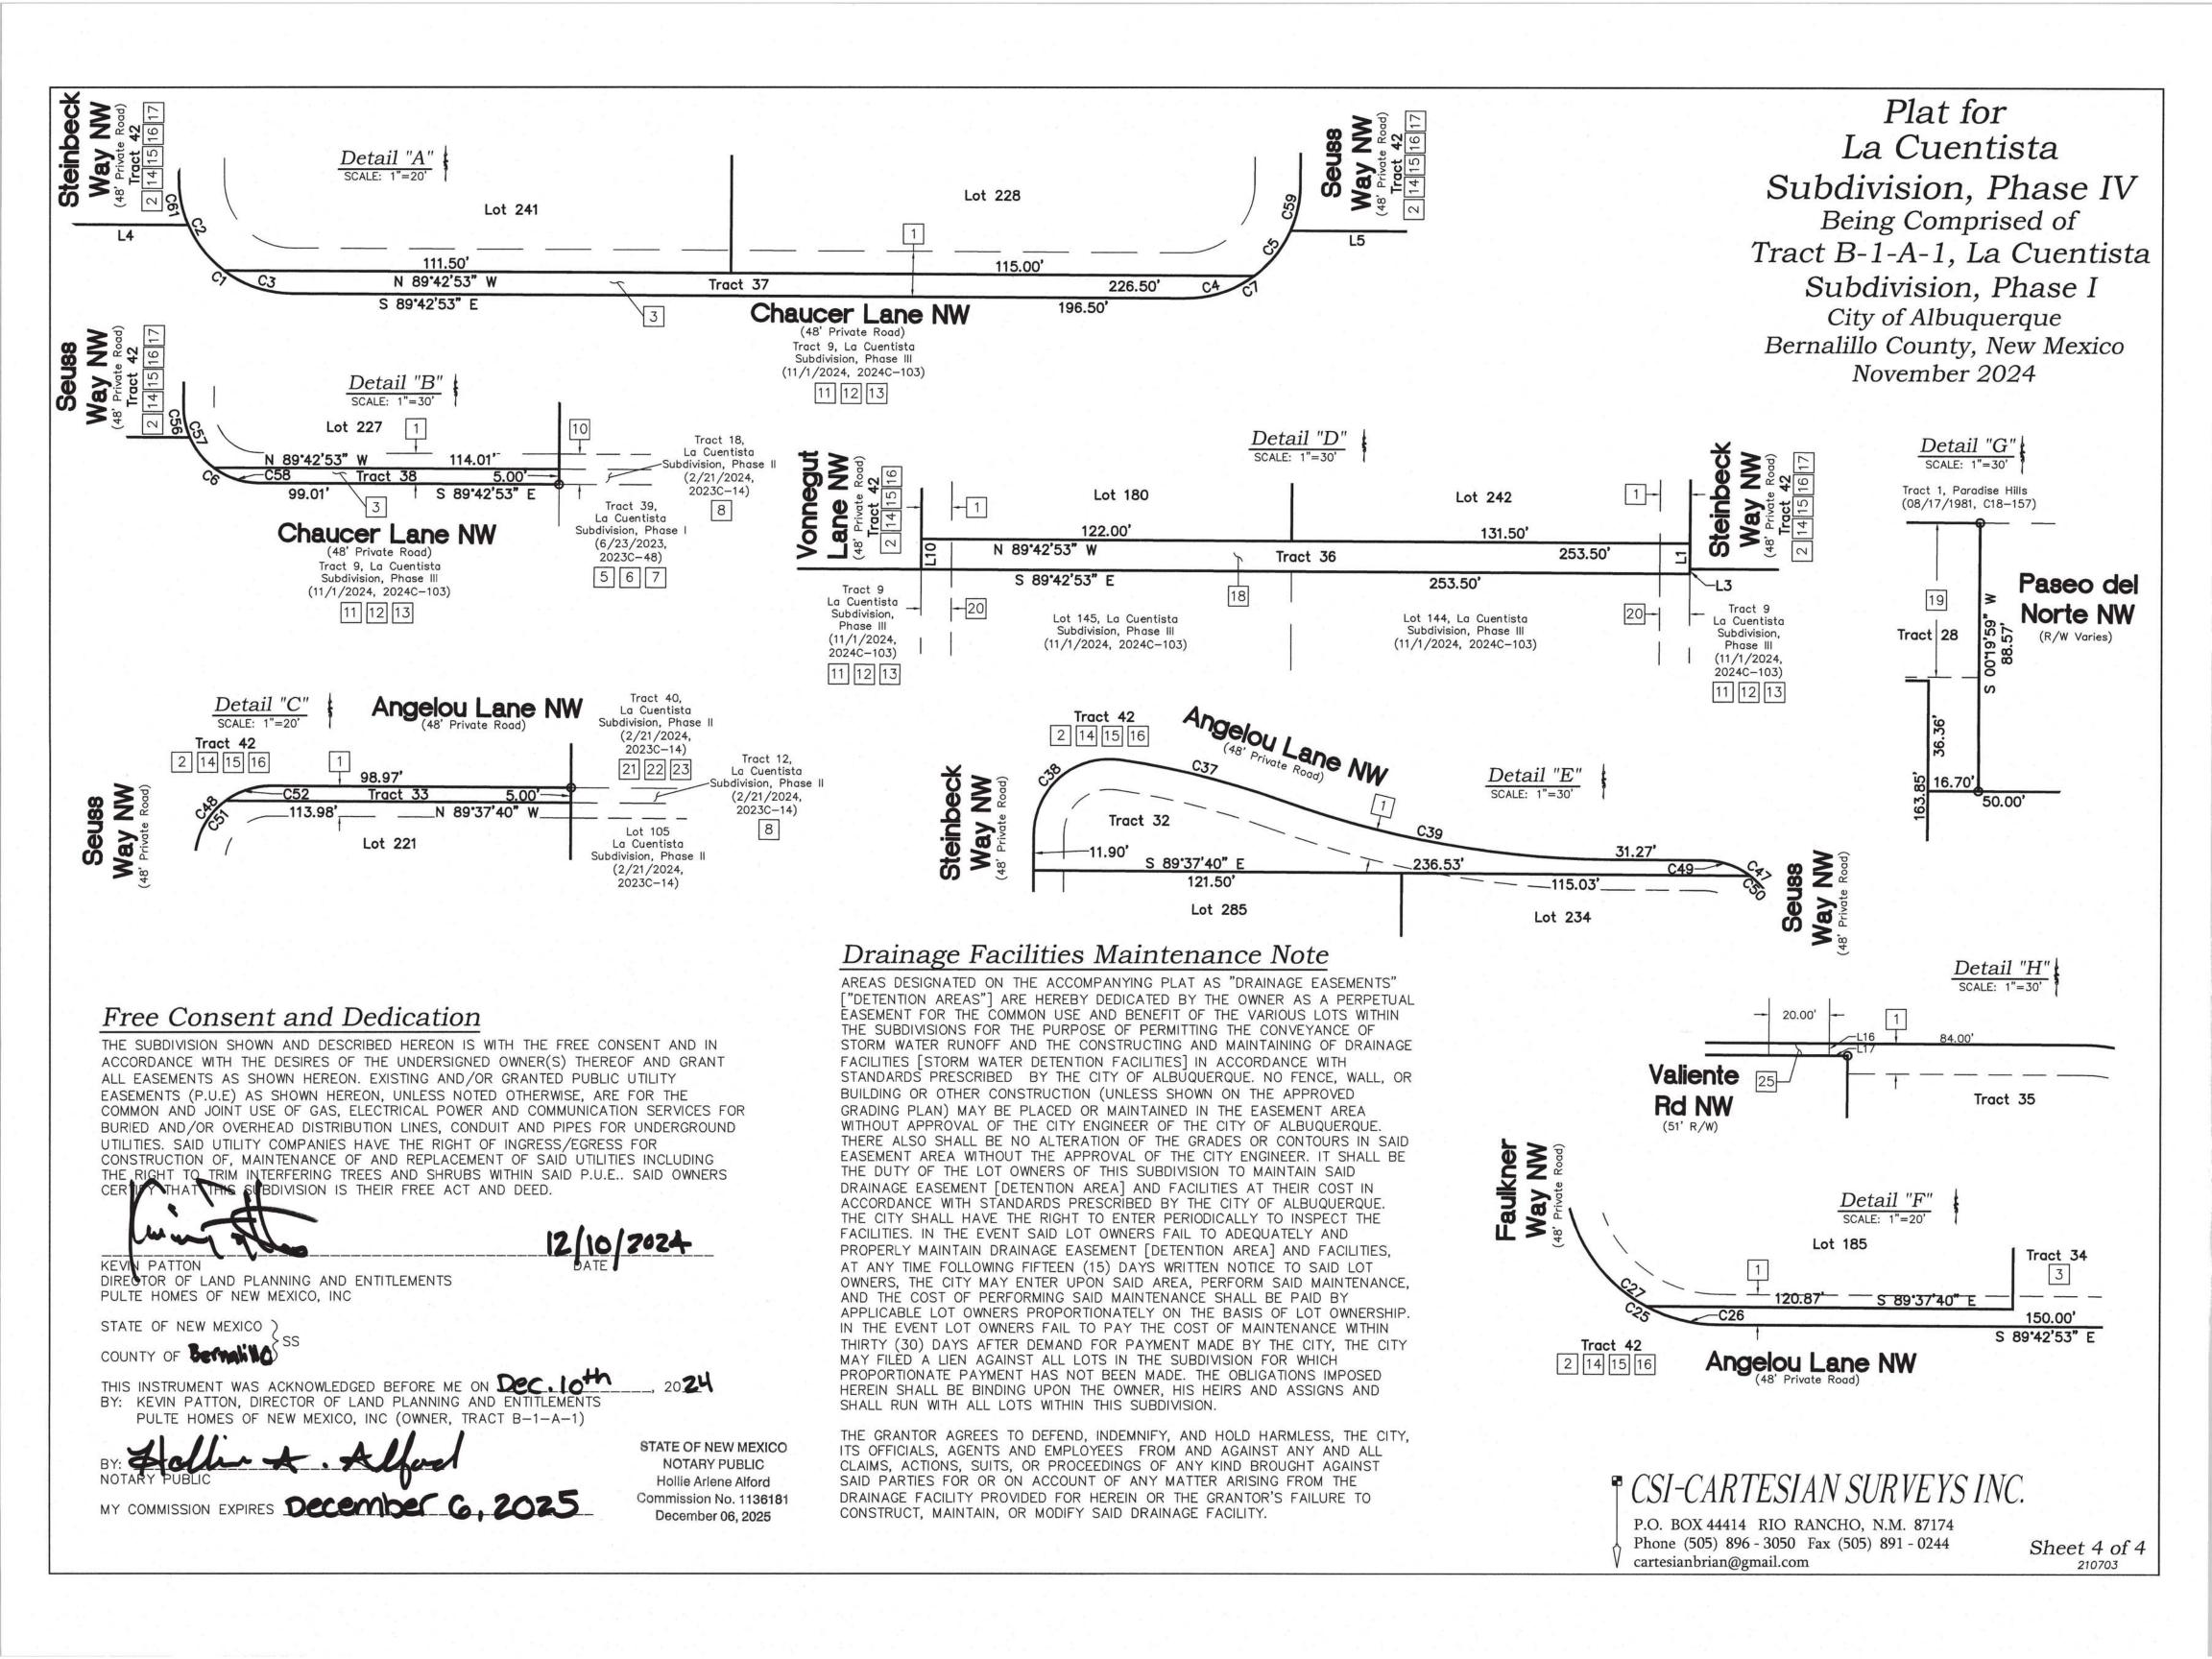

# Plat for La Cuentista Subdivision, Phase IV Being Comprised of Tract B-1-A-1, La Cuentista Subdivision, Phase I City of Albuquerque Bernalillo County, New Mexico November 2024

| Project Number:PR-                                    | 2021-004968         |  |
|-------------------------------------------------------|---------------------|--|
| Application Number:                                   | per: _SD-2024-00167 |  |
| Plat Approvals:                                       |                     |  |
| Daniel Aragon                                         | 12/02/2024          |  |
| PNM Electric Services  David Hall                     | 12 / 04 / 2024      |  |
| Qwest Corp. d/b/a CenturyLink QC                      | 12 / 05 / 2024      |  |
| New Mexico Gas Company Wike Mortus                    | 12 / 05 / 2024      |  |
| City Approvals:  Loren N. Risenhoover F City Surveyor | 0.5. 12/3/2024      |  |
| Traffic Engineering, Transportation Divisio           | on                  |  |
| ABCWUA                                                |                     |  |
| Parks and Recreation Department                       | 12 / 04 / 2024      |  |

#### Surveyor's Certificate

**AMAFCA** 

Hydrology

Code Enforcement

Planning Department

City Engineer

, BRIAN MARTINEZ, A REGISTERED PROFESSIONAL LAND SURVEYOR UNDER THE LAWS OF THE STATE OF NEW MEXICO, DO HEREBY CERTIFY THAT THIS PLAT AND DESCRIPTION WERE PREPARED BY ME OR UNDER MY SUPERVISION, SHOWS ALL EASEMENTS AS SHOWN ON THE PLAT OF RECORD OR MADE KNOWN TO ME BY THE OWNERS AND/OR PROPRIETORS OF THE SUBDIVISION SHOWN HEREON, THE UTILITY COMPANIES OR OTHER INTERESTED PARTIES AND MEETS THE MINIMUM REQUIREMENTS FOR MONUMENTATION AND SURVEYS FOR THE CITY OF ALBUQUERQUE AND FURTHER MEETS THE MINIMUM STANDARDS FOR LAND SURVEYING IN THE STATE OF NEW MEXICO AND IS TRUE AND CORRECT TO THE BEST OF MY KNOWLEDGE AND BELIEF.