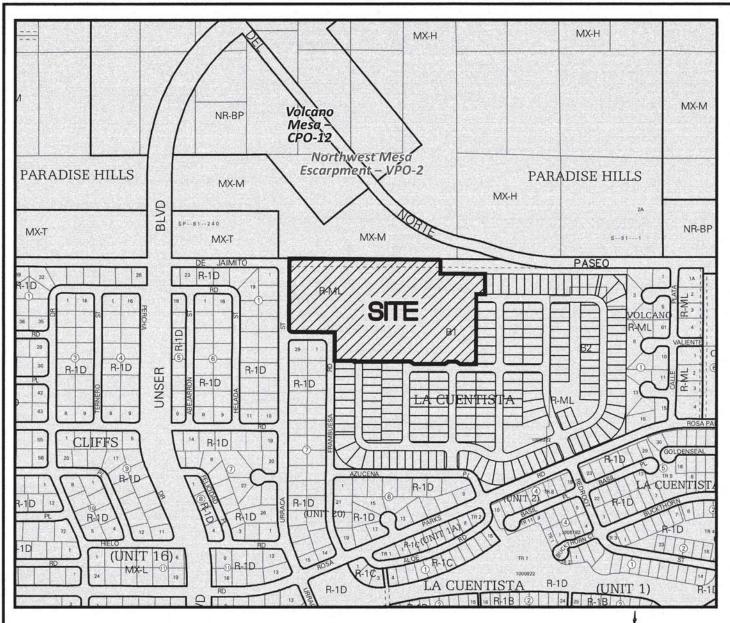

## Vicinity Map - Zone Atlas C-10-Z

## Indexing Information

Section 15, Township 11 North, Range 2 East, N.M.P.M. Subdivision: La Cuentista Subdivision, Phase I Owner: Pulte Homes of New Mexico, Inc. UPC #: 1010066432116140403

Legal Description

TRACT B-1-A-1, OF LA CUENTISTA SUBDIVISION, PHASE I, CITY OF ALBUQUERQUE, NEW MEXICO, AS THE SAME IS SHOWN AND DESIGNATED ON SAID PLAT FILED FOR RECORD IN THE OFFICE OF THE COUNTY CLERK OF BERNALILLO COUNTY, NEW MEXICO ON JUNE 23, 2023, IN BOOK 2023C, PAGE 48, AS DOCUMENT NO. 2023038977.