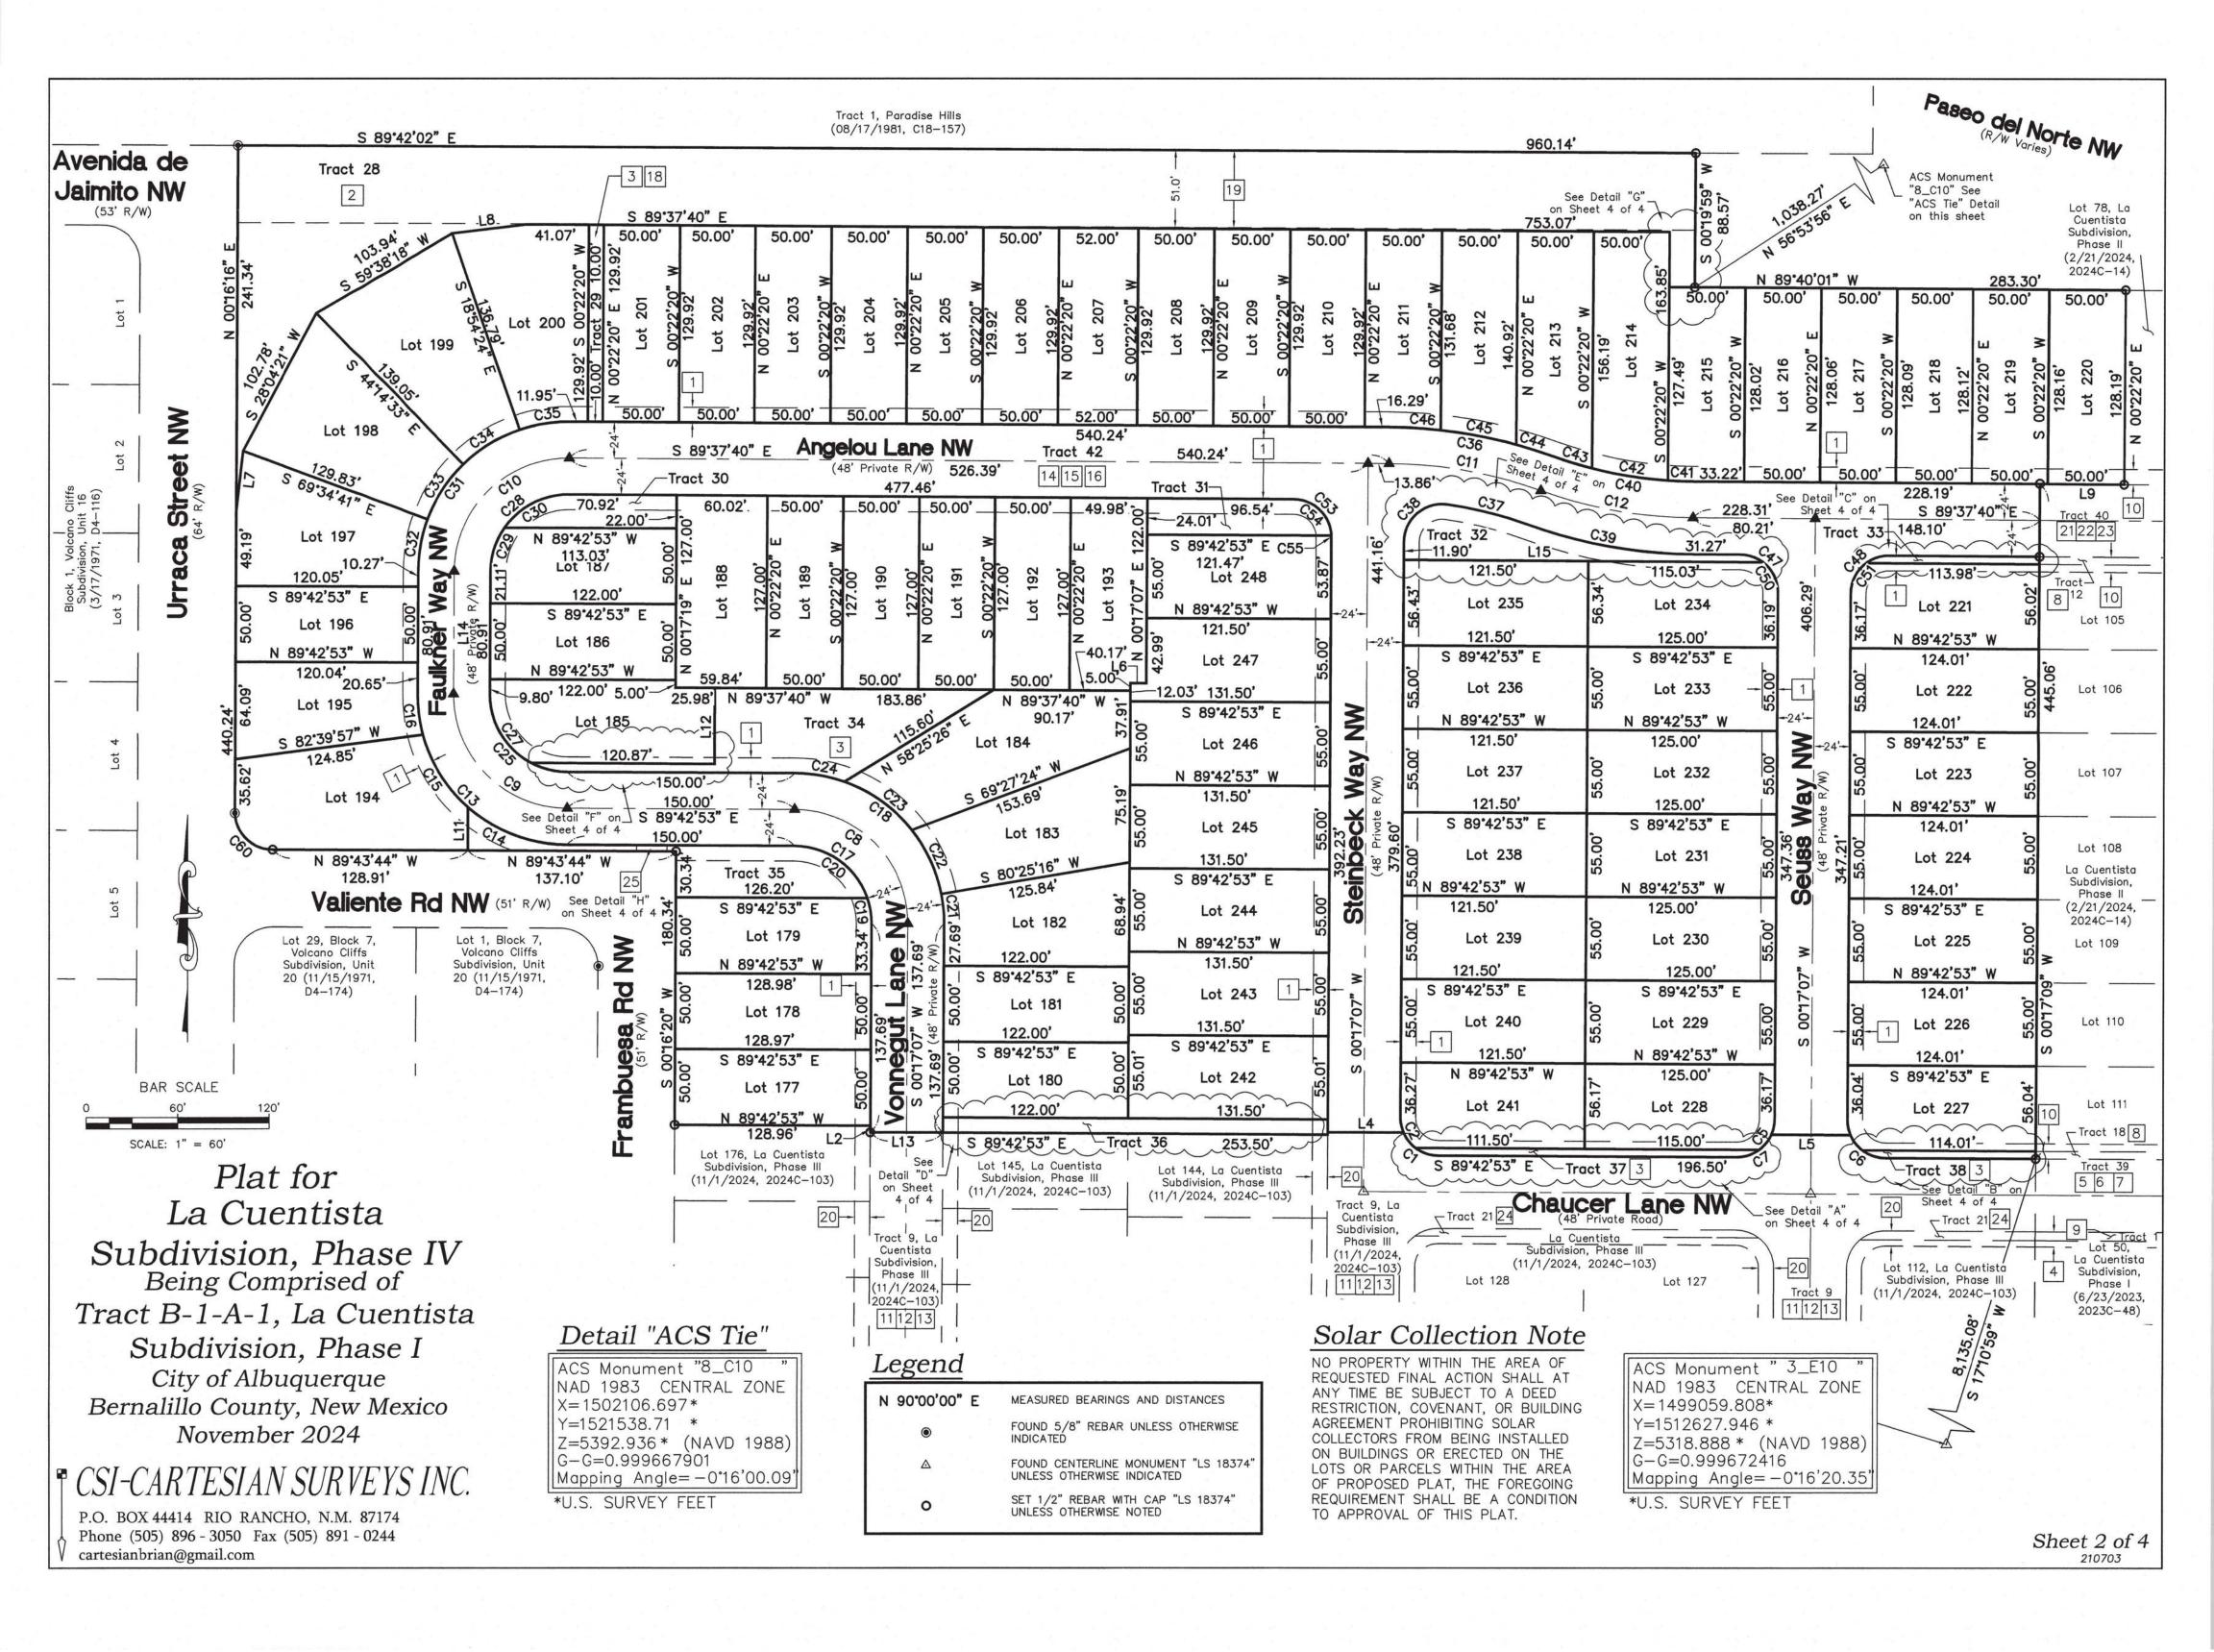

Legal Description

TRACT B-1-A-1, OF LA CUENTISTA SUBDIVISION, PHASE I, CITY OF ALBUQUERQUE, NEW MEXICO, AS THE SAME IS SHOWN AND DESIGNATED ON SAID PLAT FILED FOR RECORD IN THE OFFICE OF THE COUNTY CLERK OF BERNALILLO COUNTY, NEW MEXICO ON JUNE 23, 2023, IN BOOK 2023C, PAGE 48, AS DOCUMENT NO. 2023038977.

# Plat for La Cuentista Subdivision, Phase IV Being Comprised of Tract B-1-A-1, La Cuentista Subdivision, Phase I City of Albuquerque Bernalillo County, New Mexico November 2024

| Project Number:PR-                                    | 2021-004968         |  |
|-------------------------------------------------------|---------------------|--|
| Application Number:                                   | per: _SD-2024-00167 |  |
| Plat Approvals:                                       |                     |  |
| Daniel Aragon                                         | 12/02/2024          |  |
| PNM Electric Services  David Hall                     | 12 / 04 / 2024      |  |
| Qwest Corp. d/b/a CenturyLink QC                      | 12 / 05 / 2024      |  |
| New Mexico Gas Company Wike Mortus                    | 12 / 05 / 2024      |  |
| City Approvals:  Loren N. Risenhoover F City Surveyor | 0.5. 12/3/2024      |  |
| Traffic Engineering, Transportation Divisio           | on                  |  |
| ABCWUA                                                |                     |  |
| Parks and Recreation Department                       | 12 / 04 / 2024      |  |