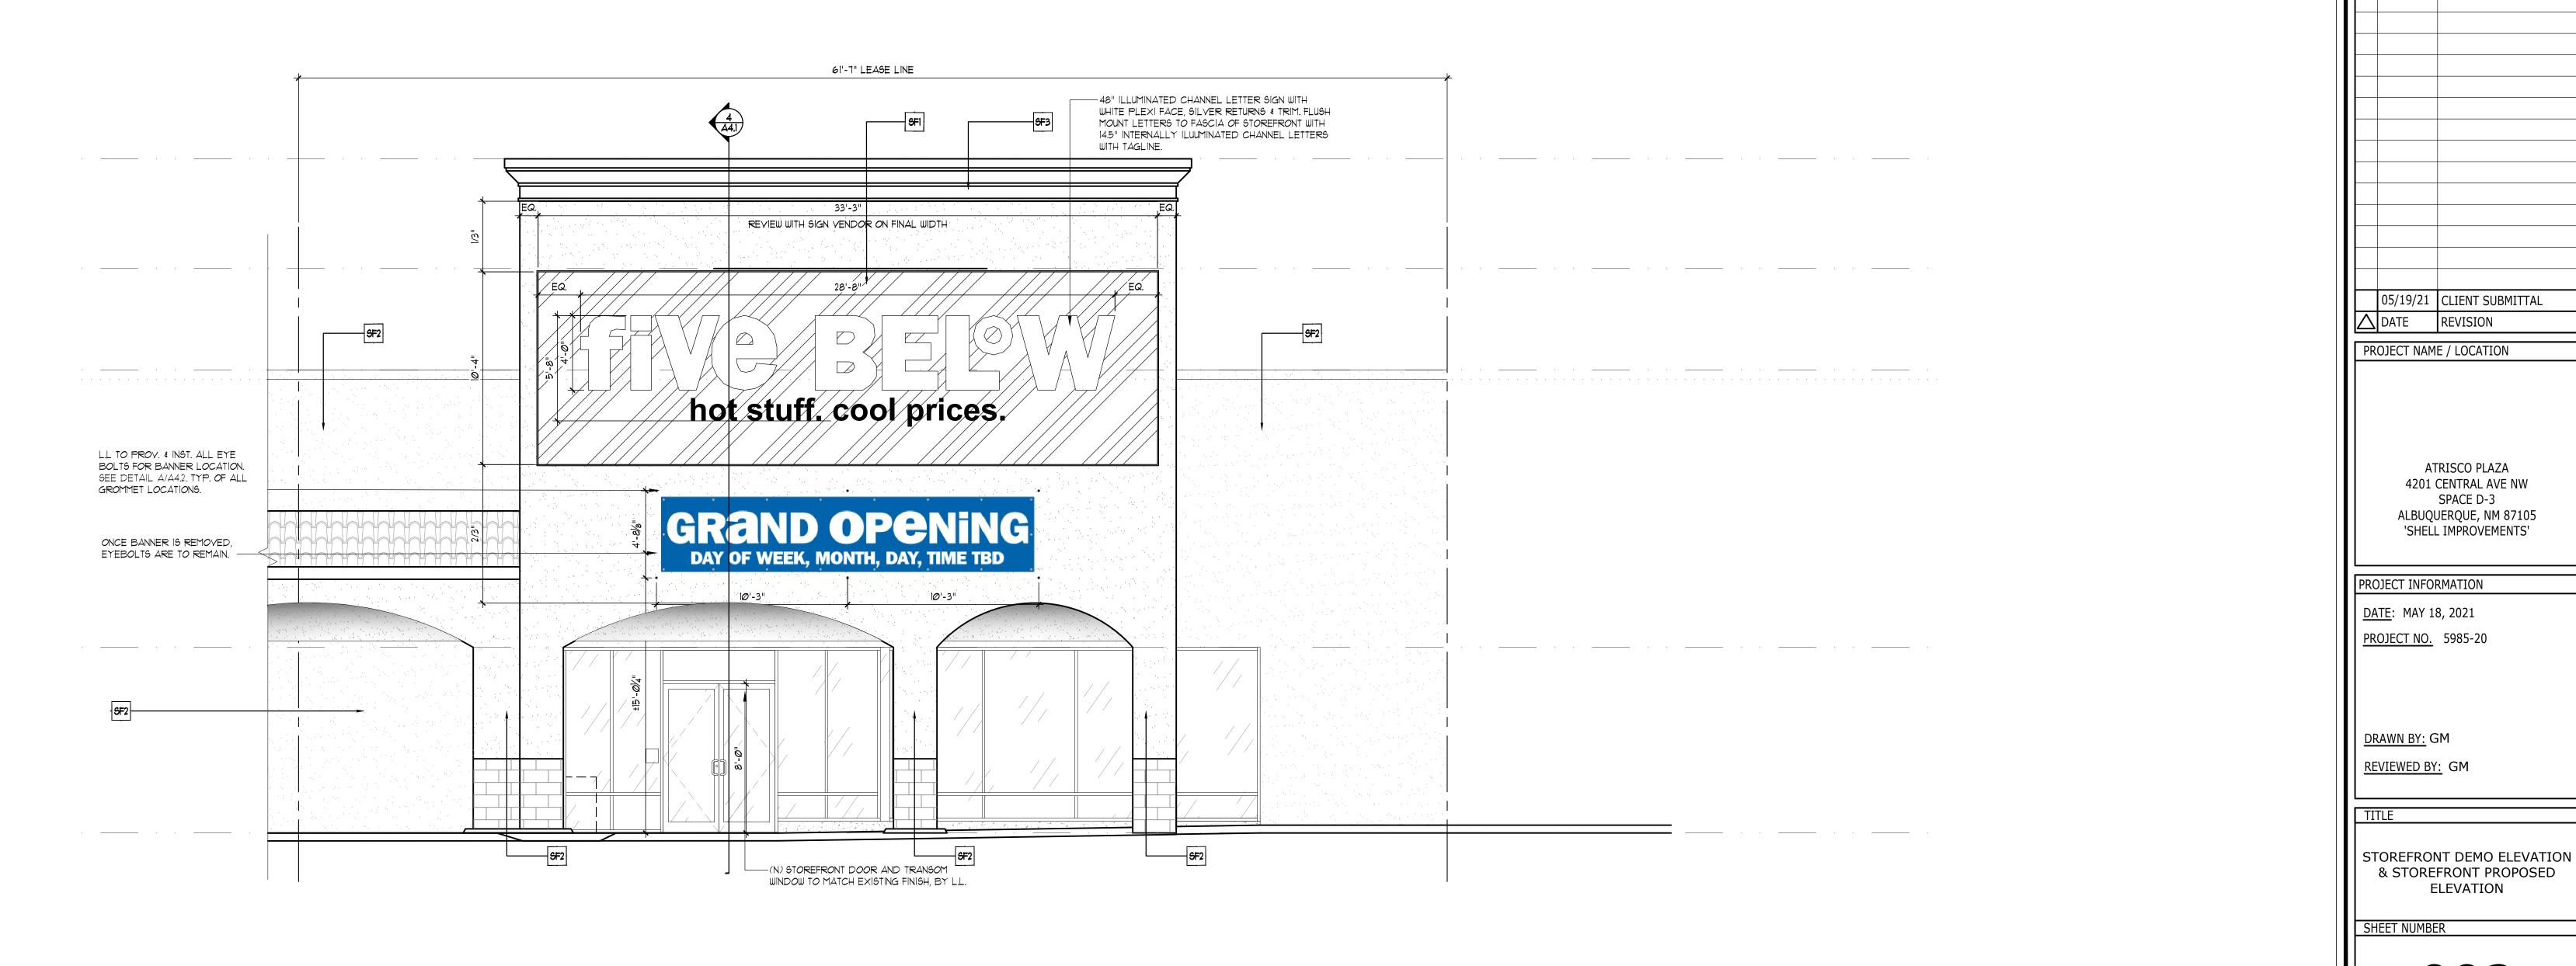

HT HAVING AN ARC LENGTH OF 371.34 FEET, A RADIUS OF 323.63 FEET, A DELTA ANGLE OF 65°44'35", A CHORD BEARING OF N 35°18'56" E, AND A CHORD LENGTH OF 351.31 FEET TO A POINT OF TANGENCY MARKED BY A SET NO. 4 REBAR WITH YELLOW PLASTIC CAP "PS 11993";

THENCE N 68°26'08" E, A DISTANCE OF 81.46 FEET TO THE POINT OF BEGINNING



The subject property is outlined approximately in red above and is located at the NWC of Central Ave SW and Altrisco Dr NW. Surrounding development primarily includes single-family residential and retail development.

CONTINUED

# **AERIAL PHOTOGRAPH**





ALL WORK TO BE DONE BY L.L. UNLESS NOTED OTHERWISE

> 461 FROM ROAD, PARAMUS, NJ 07652 T|973.253.9393 - WWW.SARGARCH.COM

CONSULTANTS

ARCHITECTURAL SEAL

DATE ISSUE



STOREFRONT DEMO ELEVATIONS SCALE: 1/4" = 1'-0"



SCALE: 1/4" = 1'-0"

**ELEVATION** 

ATRISCO PLAZA 4201 CENTRAL AVE NW SPACE D-3 ALBUQUERQUE, NM 87105 'SHELL IMPROVEMENTS'

# Central Avenue and Atrisco Pro's Real Estate, LLC

420 Exchange Suite#220 Irvine, CA 92602 Phone (714) 577-2400 Fax (714)551-9273

# Letter Of Authorization From Property Owner

May 11th, 2021

Five Below Atrisco Plaza City of Albuquerque

Dear Sir or Madam:

Sargenti is designated as the agent with authority to act on behalf of PRM Real Estate Holdings in the application for an Administrative Amendment to the current Site Development Plan for Atrisco Plaza, 4201 Central Avenue NW, Albuquerque New Mexico 87105, for all actions required by the City of Albuquerque Planning Process.

Thank you.

Michael Provenzano

Address: 420 Exchange Suite 220, Irvine, CA 92602