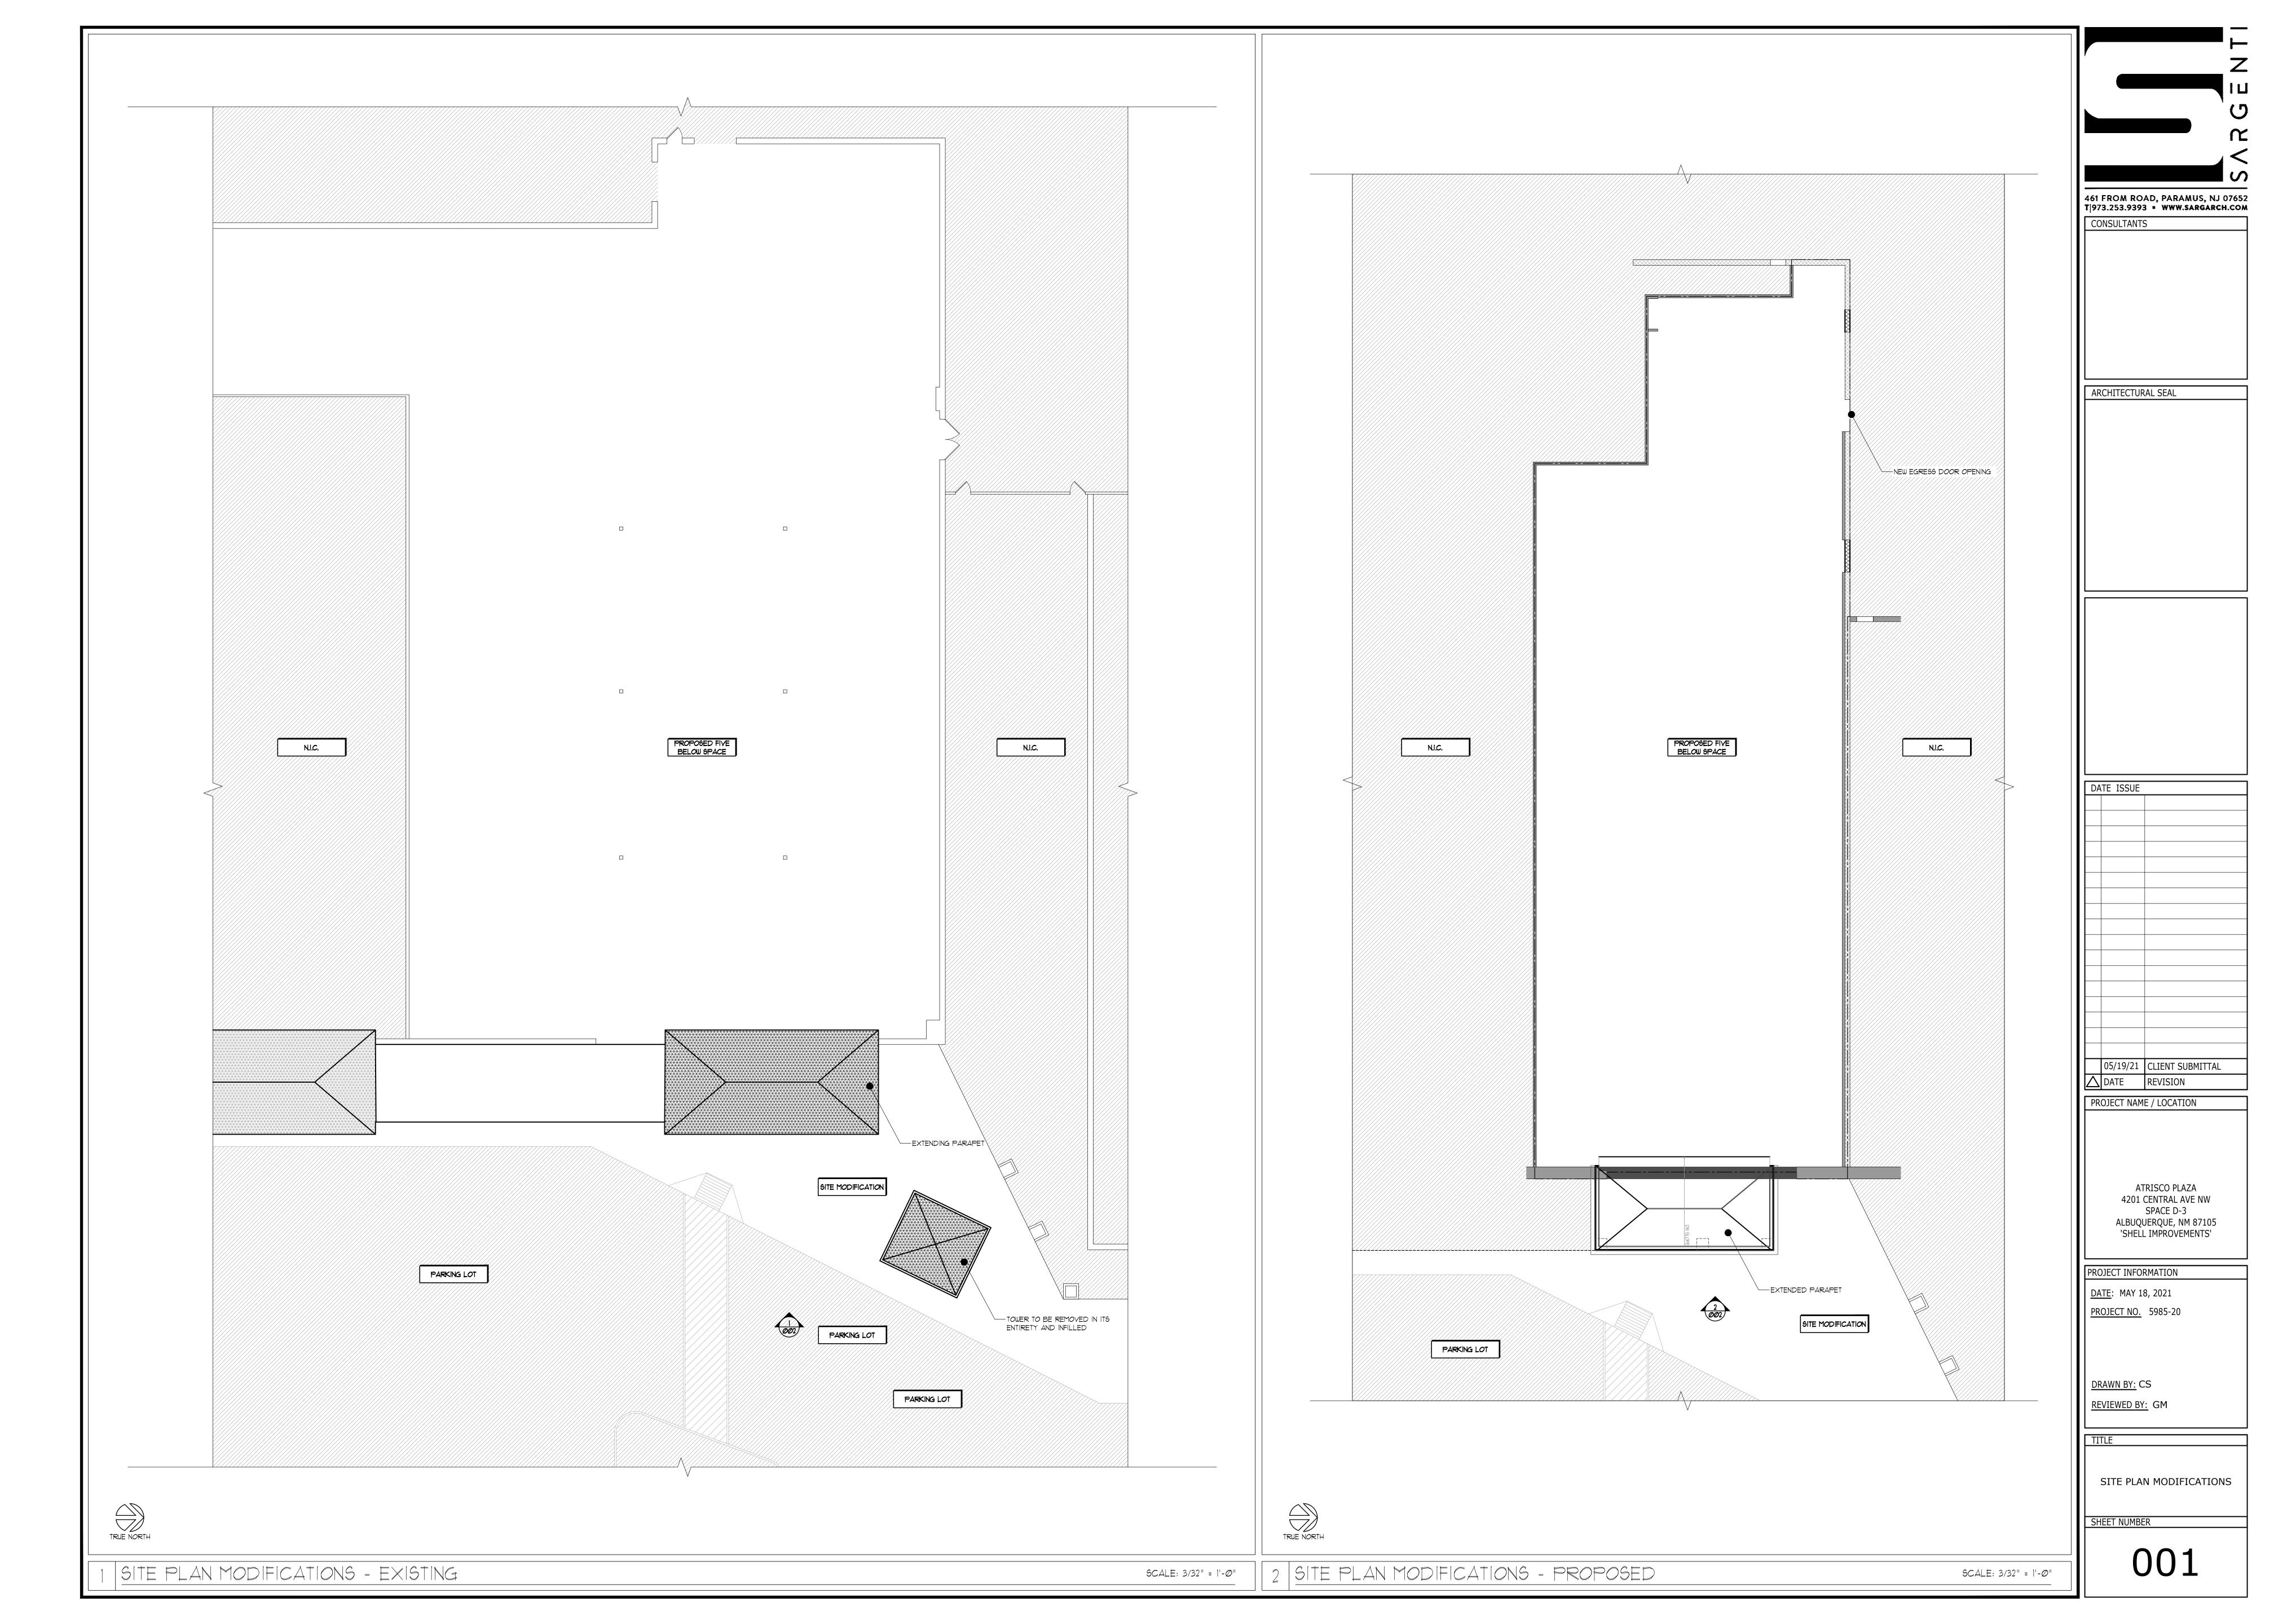

"PS 11993";

THENCE LEAVING SAID NORTH RIGHT OF WAY LINE, N 02°12'01" E, A DISTANCE OF 950.66 FEET TO A POINT OF CURVATURE MARKED BY A SET NO. 4 REBAR WITH YELLOW PLASTIC CAP "PS 11993";

THENCE ALONG A CURVE TO THE RIGHT HAVING AN ARC LENGTH OF 371.34 FEET, A RADIUS OF 323.63 FEET, A DELTA ANGLE OF 65°44'35", A CHORD BEARING OF N 35°18'56" E, AND A CHORD LENGTH OF 351.31 FEET TO A POINT OF TANGENCY MARKED BY A SET NO. 4 REBAR WITH YELLOW PLASTIC CAP "PS 11993";

THENCE N 68°26'08" E, A DISTANCE OF 81.46 FEET TO THE POINT OF BEGINNING



The subject property is outlined approximately in red above and is located at the NWC of Central Ave SW and Altrisco Dr NW. Surrounding development primarily includes single-family residential and retail development.

CONTINUED

# **AERIAL PHOTOGRAPH**





ALL WORK TO BE DONE BY L.L. UNLESS NOTED OTHERWISE

> 461 FROM ROAD, PARAMUS, NJ 07652 T|973.253.9393 - WWW.SARGARCH.COM

CONSULTANTS

ARCHITECTURAL SEAL

DATE ISSUE



STOREFRONT DEMO ELEVATIONS SCALE: 1/4" = 1'-0"



SCALE: 1/4" = 1'-0"

**ELEVATION** 

ATRISCO PLAZA 4201 CENTRAL AVE NW SPACE D-3 ALBUQUERQUE, NM 87105 'SHELL IMPROVEMENTS'

# Central Avenue and Atrisco Pro's Real Estate, LLC

420 Exchange Suite#220 Irvine, CA 92602 Phone (714) 577-2400 Fax (714)551-9273

# Letter Of Authorization From Property Owner

May 11th, 2021

Five Below Atrisco Plaza City of Albuquerque

Dear Sir or Madam:

Sargenti is designated as the agent with authority to act on behalf of PRM Real Estate Holdings in the application for an Administrative Amendment to the current Site Development Plan for Atri