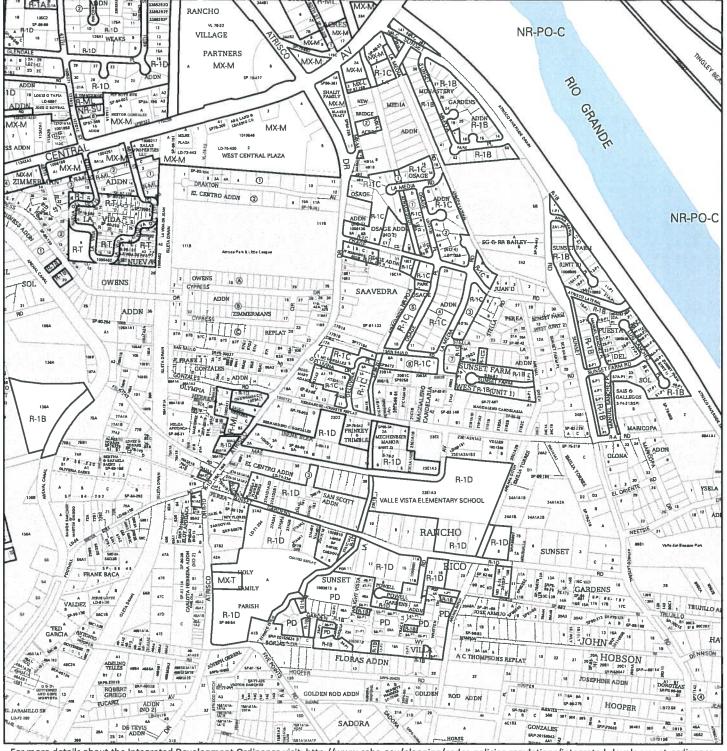

|                                                |                            |  |  |  |  |
| fective 12/2/20                                                                                                                                                                                                                                 |                                                |                            |  |  |  |  |
|                                                                                                                                                                                                                                                 |                                                |                            |  |  |  |  |



For more details about the Integrated Development Ordinance visit: http://www.cabq.gov/planning/codes-policies-regulations/integrated-development-ordinance



#### **EXHIBIT "A-1"**

# LEGAL DESCRIPTION OF SHOPPING CENTER

#### TRACT 1:

Tracts Lettered "A" and "B", a Division of Land of Rancho Village Partners, Albuquerque, New Mexico, as the same are shown and designated on the Plat thereof, filed in the office of the County Clerk of Bernalillo County, New Mexico, on July 9, 1979, in Plat Book C15, Folio 44.

#### TRACT 2:

TOGETHER WITH THE ADJACENT LAND AREA FORMERLY KNOWN AS A PORTION OF THE ISLETA DRAIN, BEING MORE PARTICULARLY DESCRIBED BY NEW MEXICO STATE PLANE COORDINATE GRID BEARINGS (CENTRAL ZONE: NORTH AMERICAN DATUM OF 1927) AND GROUND DISTANCES (US SURVEY FOOT), AS FOLLOWS: