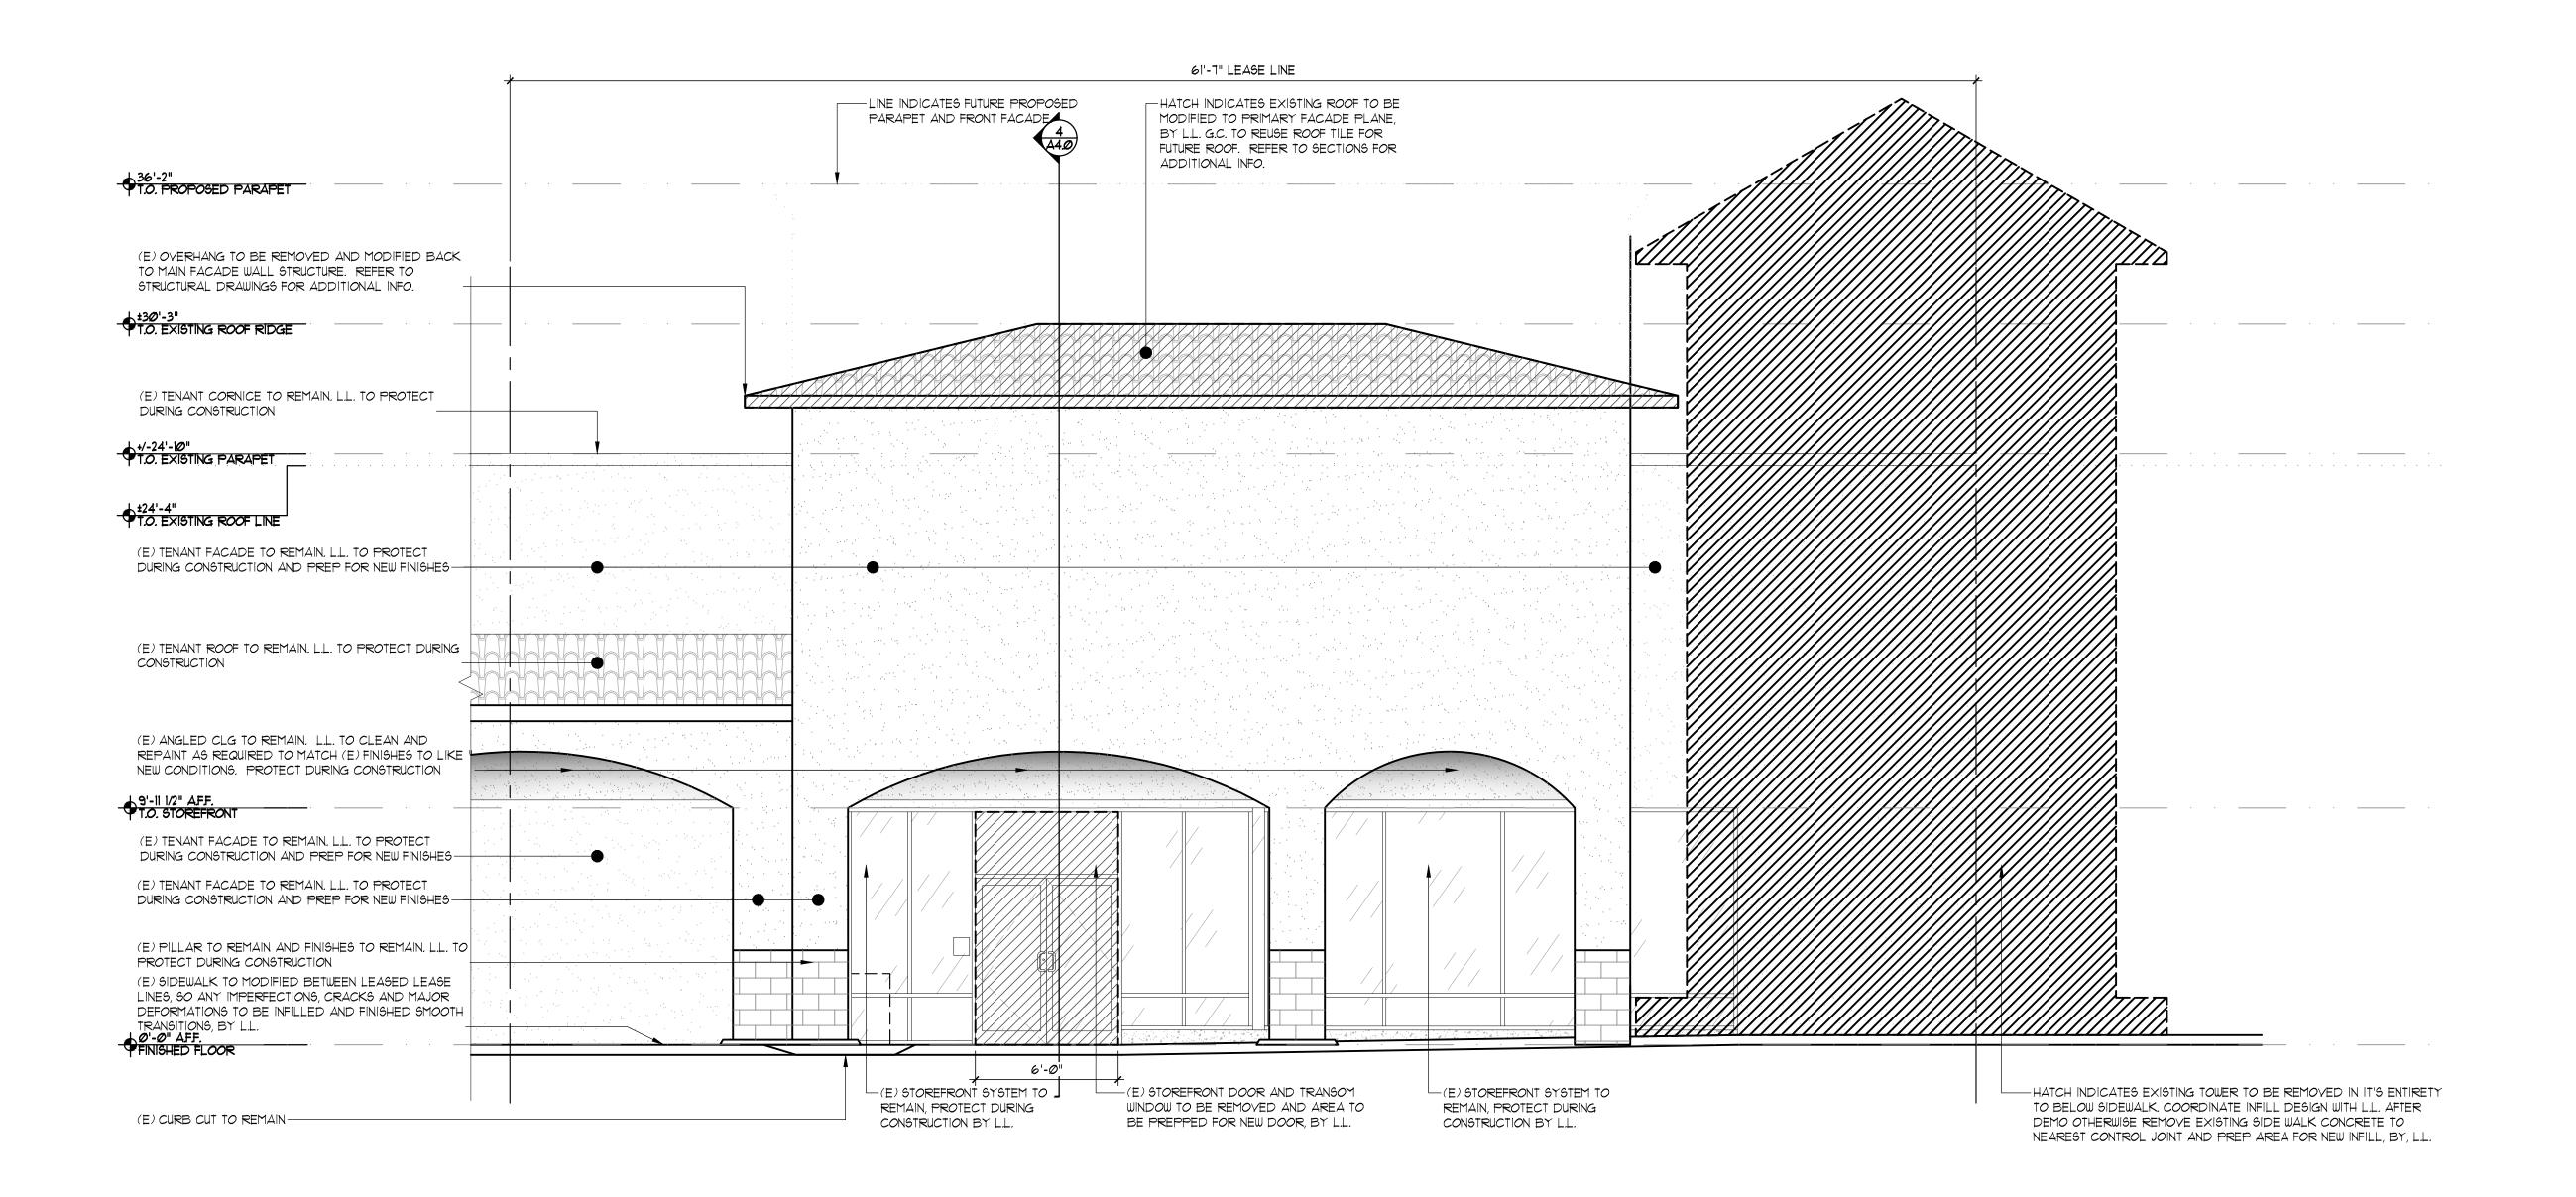

C CAP "PS 11993";

THENCE ALONG A CURVE TO THE RIGHT HAVING AN ARC LENGTH OF 371.34 FEET, A RADIUS OF 323.63 FEET, A DELTA ANGLE OF 65°44'35", A CHORD BEARING OF N 35°18'56" E, AND A CHORD LENGTH OF 351.31 FEET TO A POINT OF TANGENCY MARKED BY A SET NO. 4 REBAR WITH YELLOW PLASTIC CAP "PS 11993";

THENCE N 68°26'08" E, A DISTANCE OF 81.46 FEET TO THE POINT OF BEGINNING



The subject property is outlined approximately in red above and is located at the NWC of Central Ave SW and Altrisco Dr NW. Surrounding development primarily includes single-family residential and retail development.

CONTINUED

# **AERIAL PHOTOGRAPH**





ALL WORK TO BE DONE BY L.L. UNLESS NOTED OTHERWISE

> 461 FROM ROAD, PARAMUS, NJ 07652 T|973.253.9393 - WWW.SARGARCH.COM

CONSULTANTS

ARCHITECTURAL SEAL

DATE ISSUE



STOREFRONT DEMO ELEVATIONS SCALE: 1/4" = 1'-0"



SCALE: 1/4" = 1'-0"

**ELEVATION** 

ATRISCO PLAZA 4201 CENTRAL AVE NW SPACE D-3 ALBUQUERQUE, NM 87105 'SHELL IMPROVEMENTS'

# Central Avenue and Atrisco Pro's Real Estate, LLC

420 Exchange Suite#220 Irvine, CA 92602 Phone (714) 577-2400 Fax (714)551-9273

# Letter Of Authorization From Property Owner

May 11th, 2021

Five Below Atrisco Plaza City of Albuquerque

Dear Sir or Madam:

Sargenti is designated as the agent with authority to act on behalf of PRM Real Estate Holdings in the application for an Administrative Amendment to the current Site Development Plan for Atrisco Plaza, 4201 Central Avenue NW, Albuquerque New Mexico 87105, for all actions required by the City of Albuquerque Planning Process.

Thank you.

Michael Provenzano

A