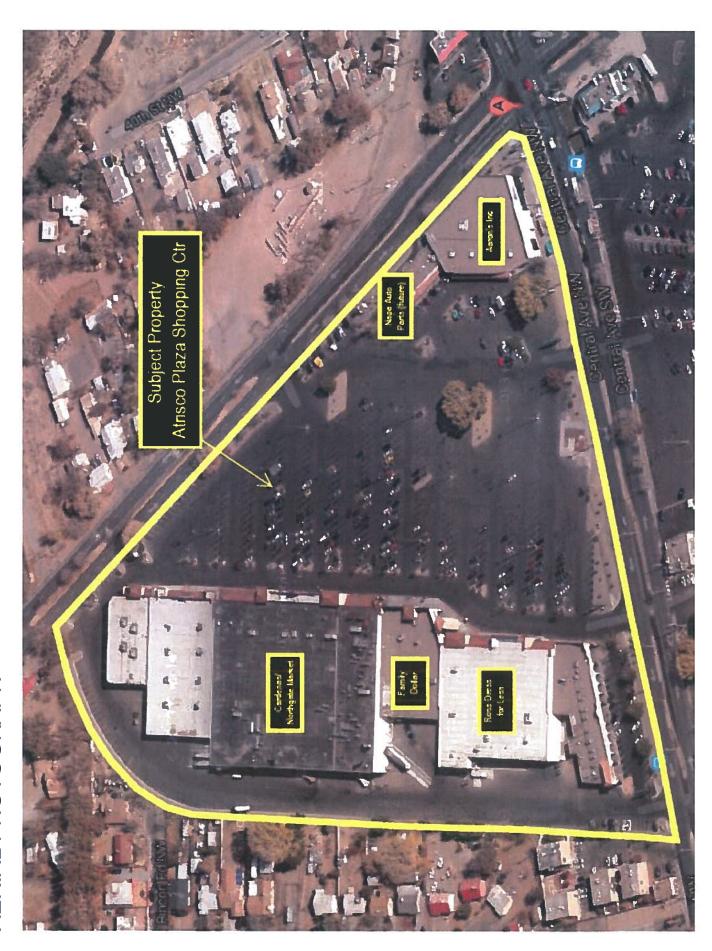

P "PS 11993";

THENCE LEAVING SAID NORTH RIGHT OF WAY LINE, N 02°12'01" E, A DISTANCE OF 950.66 FEET TO A POINT OF CURVATURE MARKED BY A SET NO. 4 REBAR WITH YELLOW PLASTIC CAP "PS 11993";

THENCE ALONG A CURVE TO THE RIGHT HAVING AN ARC LENGTH OF 371.34 FEET, A RADIUS OF 323.63 FEET, A DELTA ANGLE OF 65°44'35", A CHORD BEARING OF N 35°18'56" E, AND A CHORD LENGTH OF 351.31 FEET TO A POINT OF TANGENCY MARKED BY A SET NO. 4 REBAR WITH YELLOW PLASTIC CAP "PS 11993";

THENCE N 68°26'08" E, A DISTANCE OF 81.46 FEET TO THE POINT OF BEGINNING



The subject property is outlined approximately in red above and is located at the NWC of Central Ave SW and Altrisco Dr NW. Surrounding development primarily includes single-family residential and retail development.

CONTINUED

# **AERIAL PHOTOGRAPH**





ALL WORK TO BE DONE BY L.L. UNLESS NOTED OTHERWISE

> 461 FROM ROAD, PARAMUS, NJ 07652 T|973.253.9393 - WWW.SARGARCH.COM

CONSULTANTS

ARCHITECTURAL SEAL

DATE ISSUE



STOREFRONT DEMO ELEVATIONS SCALE: 1/4" = 1'-0"



SCALE: 1/4" = 1'-0"

**ELEVATION** 

ATRISCO PLAZA 4201 CENTRAL AVE NW SPACE D-3 ALBUQUERQUE, NM 87105 'SHELL IMPROVEMENTS'

# Central Avenue and Atrisco Pro's Real Estate, LLC

420 Exchange Suite#220 Irvine, CA 92602 Phone (714) 577-2400 Fax (714)551-9273

# Letter Of Authorization From Property Owner

May 11th, 2021

Five Below Atrisco Plaza City of Albuquerque

Dear Sir or Madam:

Sargenti is designated as the agent with authority to act on behalf of PRM Real Estate Holdings in the application for an Administrative Amendment to the current Site Development Plan for At