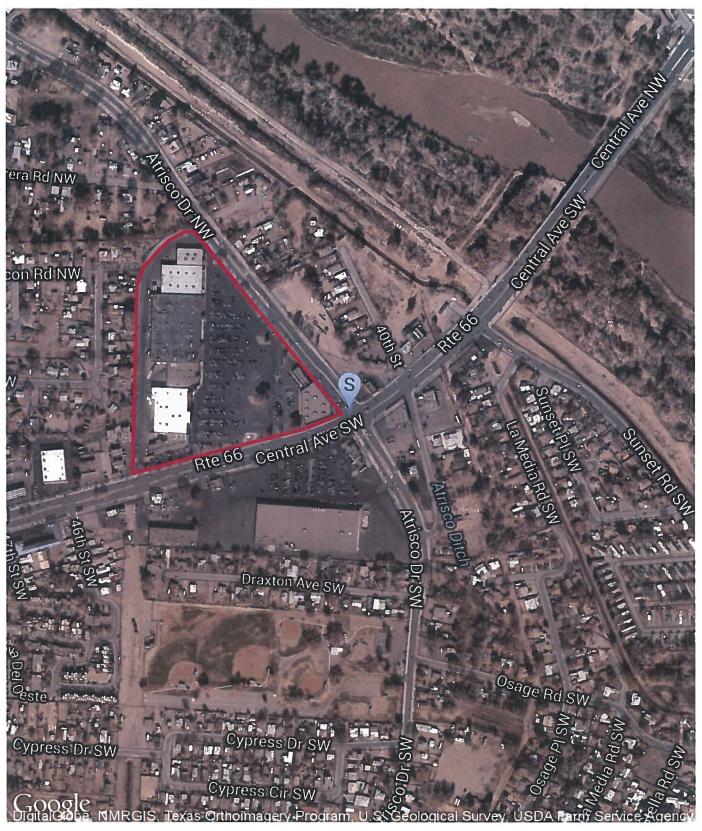

OF WAY LINE OF CENTRAL AVENUE, N.W. MARKED BY A FOUND CHISELED X IN CONCRETE:

THENCE ALONG SAID NORTH RIGHT OF WAY LINE, S 75"01"16" W, A DISTANCE OF 78,50 FEET TO THE SOUTHWEST CORNER OF DESCRIBED TRACT MARKED BY A SET NO. 4 REBAR WITH YELLOW PLASTIC CAP "PS 11993";

THENCE LEAVING SAID NORTH RIGHT OF WAY LINE, N 02°12'01" E, A DISTANCE OF 950.66 FEET TO A POINT OF CURVATURE MARKED BY A SET NO. 4 REBAR WITH YELLOW PLASTIC CAP "PS 11993";

THENCE ALONG A CURVE TO THE RIGHT HAVING AN ARC LENGTH OF 371.34 FEET, A RADIUS OF 323.63 FEET, A DELTA ANGLE OF 65°44'35", A CHORD BEARING OF N 35°18'56" E, AND A CHORD LENGTH OF 351.31 FEET TO A POINT OF TANGENCY MARKED BY A SET NO. 4 REBAR WITH YELLOW PLASTIC CAP "PS 11993";

THENCE N 68°26'08" E, A DISTANCE OF 81.46 FEET TO THE POINT OF BEGINNING



The subject property is outlined approximately in red above and is located at the NWC of Central Ave SW and Altrisco Dr NW. Surrounding development primarily includes single-family residential and retail development.

CONTINUED

# **AERIAL PHOTOGRAPH**





ALL WORK TO BE DONE BY L.L. UNLESS NOTED OTHERWISE

> 461 FROM ROAD, PARAMUS, NJ 07652 T|973.253.9393 - WWW.SARGARCH.COM

CONSULTANTS

ARCHITECTURAL SEAL

DATE ISSUE



STOREFRONT DEMO ELEVATIONS SCALE: 1/4" = 1'-0"



SCALE: 1/4" = 1'-0"

**ELEVATION** 

ATRISCO PLAZA 4201 CENTRAL AVE NW SPACE D-3 ALBUQUERQUE, NM 87105 'SHELL IMPROVEMENTS'

# Central Avenue and Atrisco Pro's Real Estate, LLC

420 Exchange Suite#220 Irvine, CA 92602 Phone (714) 577-2400 Fax (714)551-9273

# Letter Of Authorization From Property Owner

May 11th, 2021