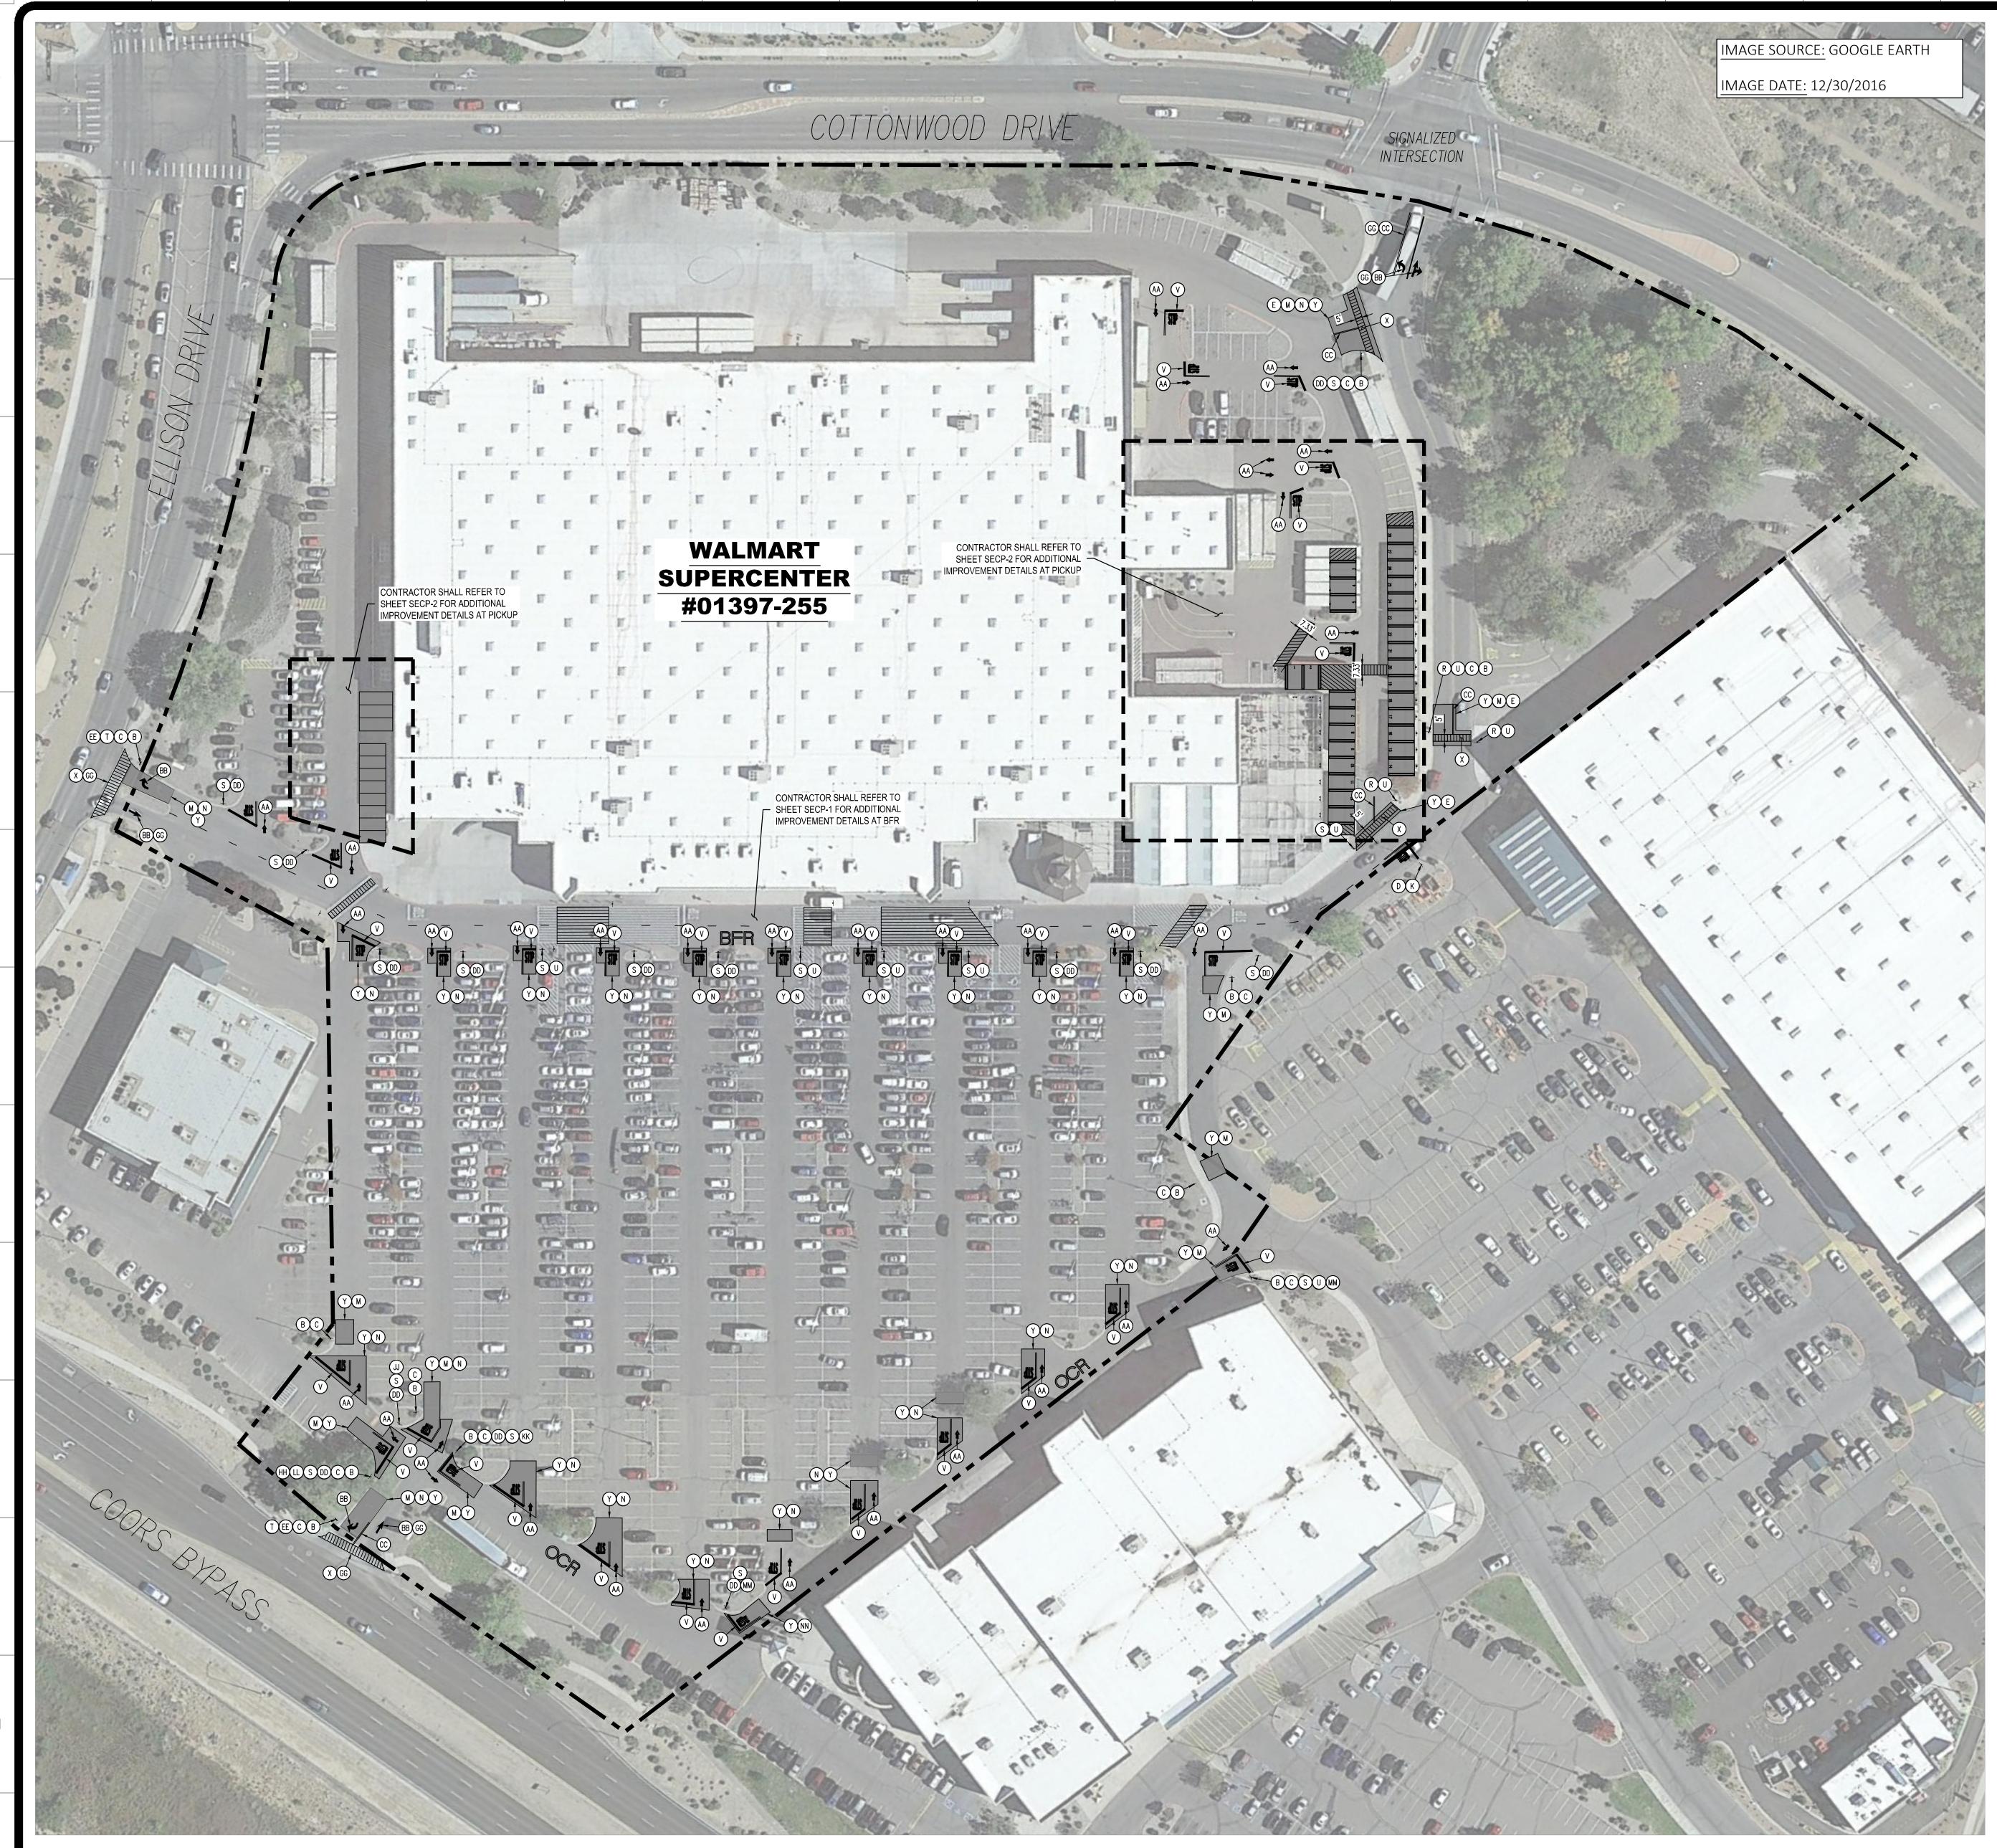

|   | Š                 | TE AND DEMOLITION LEGE                                                                                                                                                                                           |
|---|-------------------|------------------------------------------------------------------------------------------------------------------------------------------------------------------------------------------------------------------|
| - |                   | ENCE DETAIL SHEET                                                                                                                                                                                                |
|   |                   | EXISTING PEDESTRIAN CROSSING SIGN TO BE REMOVED.                                                                                                                                                                 |
|   | B                 | EXISTING STOP SIGN TO BE REMOVED.                                                                                                                                                                                |
|   | (C)               | EXISTING SIGN POST, BASE, AND BOLLARD BASE (WHERE APPLICABLE) TO BE REMOVED.                                                                                                                                     |
|   |                   | EXISTING SIGN POST AND BASE TO REMAIN. BOLLARD (WHERE APPLICABLE) TO BE RE-PAINTED.                                                                                                                              |
|   | (E)               | EXISTING CROSSWALK STRIPING TO BE REMOVED.                                                                                                                                                                       |
|   | ©<br>F            | EXISTING YIELD PAVEMENT MARKING TO BE REMOVED.                                                                                                                                                                   |
|   | $\sim$            |                                                                                                                                                                                                                  |
|   | (c)<br>(c)        | EXISTING CENTERLINE STRIPING TO BE REMOVED                                                                                                                                                                       |
|   | ⊕<br>⊖            | EXISTING CENTERLINE STRIPING TO REMAIN AND BE RE-PAINTED.                                                                                                                                                        |
|   | $\ominus$         | EXISTING SOLID DOUBLE YELLOW STRIPING TO BE REMOVED.                                                                                                                                                             |
|   | (K)               | EXISTING STOP SIGN TO REMAIN.                                                                                                                                                                                    |
|   | ( <del> </del> )- | EXISTING PEDESTRIAN CROSSING SIGN TO REMAIN.                                                                                                                                                                     |
|   | M                 | EXISTING STOP BAR AND STOP TEXT PAVEMENT MARKING TO BE REMOVED.                                                                                                                                                  |
|   | N                 | EXISTING ARROW PAVEMENT MARKINGS TO BE REMOVED.                                                                                                                                                                  |
|   | ⊕                 | EXISTING FIRE LANE STRIPING TO REMAIN AND BE RE-PAINTED.                                                                                                                                                         |
|   | •                 | EXISTING STOP SIGN TO BE RAISED TO MATCH CURRENT DETAILS/GUIDELINES.                                                                                                                                             |
|   | R                 | NEW "STOP HERE FOR PEDESTRIANS" (R1-5B) SIGN.                                                                                                                                                                    |
|   | S                 | NEW 30"X30" STOP SIGN.                                                                                                                                                                                           |
|   | 1                 | NEW 36"X36" STOP SIGN.                                                                                                                                                                                           |
|   | U                 | NEW SIGN MOUNTING AND BASE WITH BOLLARD.                                                                                                                                                                         |
|   | $(\mathbf{v})$    | NEW STOP TEXT AND STOP BAR PAVEMENT MARKINGS.                                                                                                                                                                    |
|   | )<br>(\\)         |                                                                                                                                                                                                                  |
|   | $\bigcirc$        | NEW 4" WIDE PAINTED YELLOW STRIPES AT 45° @ 2'-0" O.C.                                                                                                                                                           |
|   | X                 | NEW CROSSWALK MARKINGS – 6" WIDE PAINTED WHITE STRIPING PARALLEL TO DIRECTION OF TRAFFIC AT $2'-0"$ (1)-8" WHITE STRIPE PERPENDICULAR ON BOTH ENDS UNLESS NOTED OTHERWISE. ENTIRE CROSSWALK SHALL BE RE-STRIPED. |
|   | Y                 | LIMITS OF SEAL COAT. APPLY SEAL COAT OVER WHERE STRIPING AND PAVEMENT MARKINGS WERE REMOVED AN NEW STRIPING AND PAVEMENT MARKINGS WILL BE APPLIED. APPLY NEW STRIPING AND PAVEMENT MARKINGS OV COAT.             |
|   | Ð                 | NEW 4" WIDE PAINTED YELLOW STRIPES - 6' LONG WITH 18' GAPS.                                                                                                                                                      |
|   | (AA)              | NEW OPEN ARROW PAVEMENT MARKINGS.                                                                                                                                                                                |
|   | BB                | NEW SOLID ARROW PAVEMENT MARKINGS.                                                                                                                                                                               |
|   | 00                | NEW 4" WIDE DOUBLE SOLID YELLOW STRIPE.                                                                                                                                                                          |
|   | DD                | NEW SIGN MOUNTING AND BASE WITH BREAK AWAY POST.                                                                                                                                                                 |
|   | (EE)              | NEW SIGN MOUNTING AND BASE WITH DOUBLE BREAK AWAY POSTS.                                                                                                                                                         |
|   | )<br>F            | NEW FIRE LANE STRIPING.                                                                                                                                                                                          |
|   | $\sim$            | EXISTING PAVEMENT MARKINGS/STRIPING TO BE INSPECTED AND REVISED/REFRESHED TO MATCH CURRENT                                                                                                                       |
|   | (GG)              | DETAILS/GUIDELINES.<br>EXISTING VISIBILITY CONFLICT WITH SIGNAGE. CONTRACTOR SHALL TRIM LANDSCAPING AS REQUIRED TO CREATE                                                                                        |
|   |                   | UNOBSTRUCTED VIEW OF SIGNAGE.                                                                                                                                                                                    |
|   | JJ                | NEW "ONCOMING TRAFFIC DOES NOT STOP" PLAQUE.                                                                                                                                                                     |
|   | (KK)              | NEW "TRAFFIC FROM LEFT DOES NOT STOP" PLAQUE.                                                                                                                                                                    |
|   |                   | NEW "TRAFFIC FROM RIGHT DOES NOT STOP" PLAQUE.                                                                                                                                                                   |
|   | MM                | NEW "CROSS TRAFFIC DOES NOT STOP" PLAQUE.                                                                                                                                                                        |
|   | NN                | EXISTING "PICK-UP" PAVEMENT MARKINGS TO BE REMOVED.                                                                                                                                                              |
|   | )<br>m            | NEW PICKUP STALL PAVEMENT MARKINGS AND NUMBERING (REF. PICKUP PLANS)                                                                                                                                             |
|   |                   |                                                                                                                                                                                                                  |
|   | $\sim$            | NEW PICKUP CROSSWALK MARKINGS.                                                                                                                                                                                   |
|   | <del>RR)</del>    | NEW PICKUP STALL SIGNAGE (REF PICKUP PLANS)                                                                                                                                                                      |

## NOTES TO CONTRACTOR

- BFR (BUILDING FRONTAGE ROAD) OCR (OUTER CIRCULATION ROAD)
- PBARS, SIGNS, AND TEXT TO MATCH CURRENT DETAILS AT THE CONTRACTOR SHALL INSTALL 'NEW' STOP LOCATIONS SHOWN ON THESE PLANS
- ALL SIGNS LOCATED ON THE BUILDING SIDE OF THE BFR SHALL BE INSTALLED ON A SINGLE POST.

## **STOP SIGNS AND MARKINGS PLAN**

| REVISIONS       | BY    |
|-----------------|-------|
| ADD#2 - 03/08/2 | 1 DDJ |
|                 |       |
|                 |       |
|                 |       |
|                 |       |
|                 |       |
|                 |       |
|                 |       |
|                 |       |