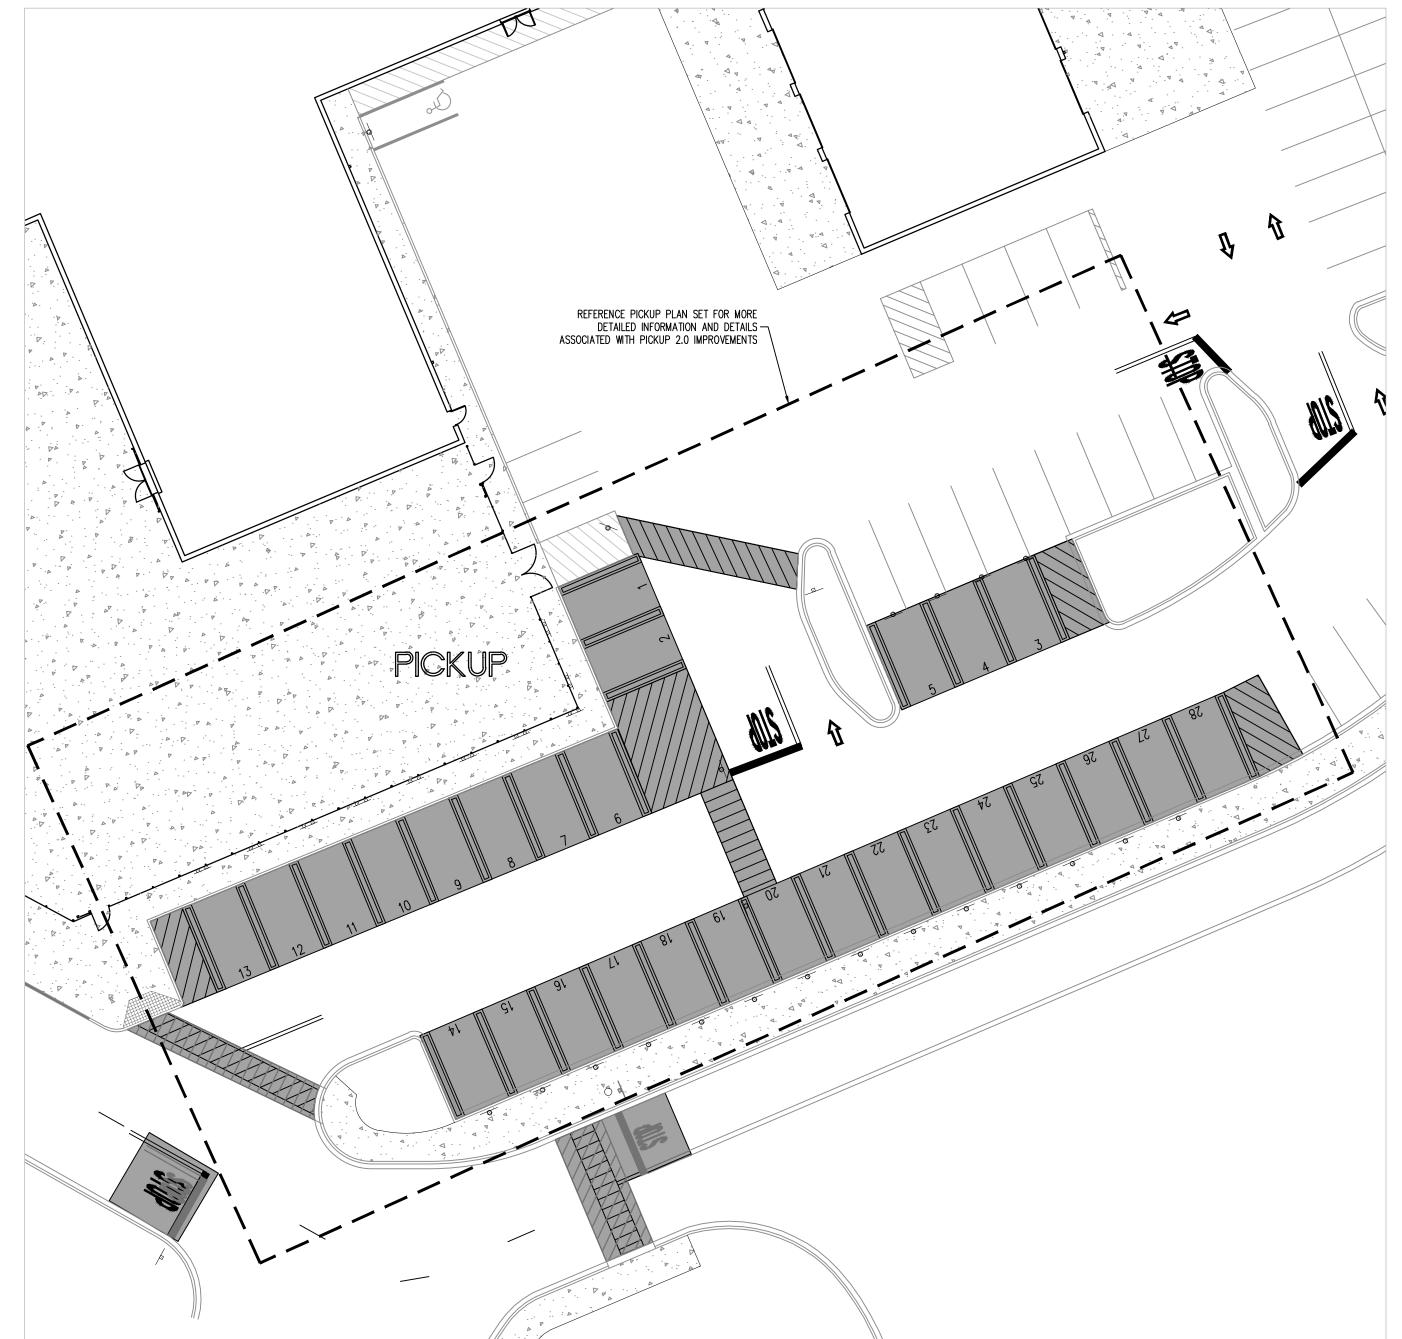

SITE CONSTRUCTION PLAN

(PP) NEW PICKUP STALL PAVEMENT MARKINGS AND NUMBERING (REF. PICKUP PLANS)

QQ NEW PICKUP CROSSWALK MARKINGS.

(RR) NEW PICKUP STALL SIGNAGE (REF PICKUP PLANS)

(SS) EXISTING PARKING LOT STRIPING TO BE REMOVED.

TT) NEW PARKING LOT STRIPING.

DEMOLITION AND SITE CONSTRUCTION PLAN

ERCENTER #01397-255 24 COORS BYPASS UQUERQUE, BERNALILLO CUNTY, NEW N

| DRAWN        |   |
|--------------|---|
| DJS          |   |
| CHECKED      |   |
| BDA          |   |
| DATE         |   |
| 03/08/2021   |   |
| SCALE        |   |
| VARIES       |   |
| JOB No.      |   |
| SGA001397.20 |   |
| SHEET        | • |