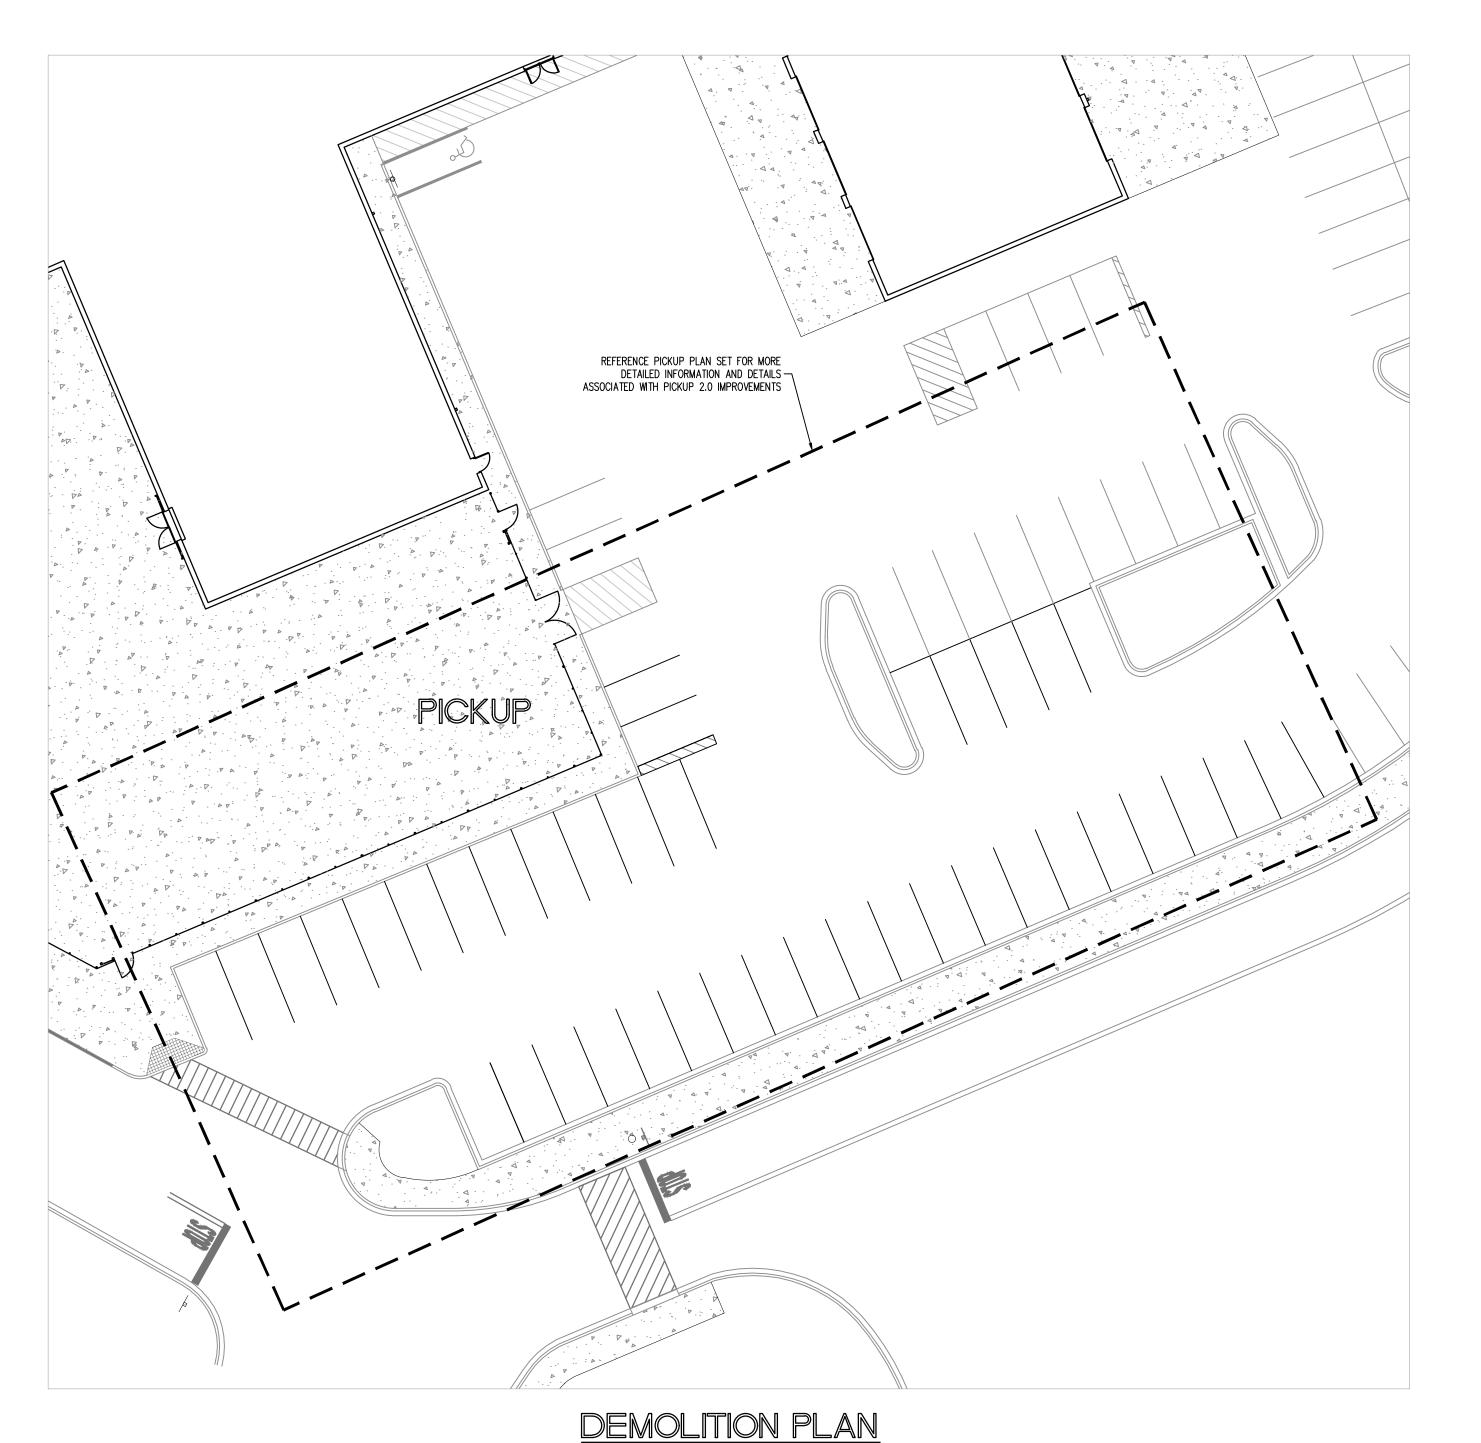

SITE CONSTRUCTION PLAN

## NOTES TO CONTRACTOR:

- 1. REFERENCE SITE CONSTRUCTION PLAN FOR SITE SPECIFIC DIMENSIONS OF CROSSWALK STRIPING AND LOCATION OF SIGNAGE.
- 2. PROVIDE A COMPREHENSIVE CONSTRUCTION PHASING PLAN FOR THIS WORK TO THE STORE MANAGER 7 DAYS PRIOR TO STARTING ANY WORK. IT IS TO PROVIDE FOR DATES, TIMES AND DURATION OF LANE CLOSURES, TEMPORARY VEHICLE AND PEDESTRIAN TRAFFIC CONTROL.
- 3. ALL EXISTING STRIPING AND PAVEMENT MARKINGS OR TEXT ALONG THE BFR (BUILDING FRONTAGE ROAD) SHALL BE REMOVED. GRIND OUT ANY DIRECTIONAL ARROWS OR STOP BARS/TEXT THAT ARE NOT CORRECTLY LOCATED OR INCONSISTENT WITH THE DETAILS PROVIDED. APPLY SEAL COAT TO THE COMPLETE EXTENT THAT THE STRIPING OR TEXT HAS BEEN REMOVED IN A SINGLE COMPLETE RECTANGLE TO COVER ALL REMOVED STRIPING (DO NOT APPLY SEAL COAT OVER EXISTING STRIPING OR CONCRETE). INSTALL NEW STRIPING AND SIGNAGE AS SHOWN ON THE SITE CONSTRUCTION PLAN.
- 4. ALL SIGNS LOCATED ON THE BUILDING SIDE OF THE BFR SHALL BE INSTALLED ON A SINGLE POST WITH BOLLARD

## SITE AND DEMOLITION LEGEND

A EXISTING PEDESTRIAN CROSSING SIGN TO BE REMOVED.

(B) EXISTING STOP SIGN TO BE REMOVED.

(C) EXISTING SIGN POST, BASE, AND BOLLARD BASE (WHERE APPLICABLE) TO BE REMOVED.

(D) EXISTING SIGN POST AND BASE TO REMAIN. BOLLARD (WHERE APPLICABLE) TO BE RE-PAINTED.

(E) EXISTING CROSSWALK STRIPING TO BE REMOVED.

F EXISTING YIELD PAVEMENT MARKING TO BE REMOVED.

G EXISTING CENTERLINE STRIPING TO BE REMOVED

H) FXISTING CENTERLINE STRIPING TO REMAIN AND BE RE-PA

H EXISTING CENTERLINE STRIPING TO REMAIN AND BE RE-PAINTED.

J EXISTING SOLID DOUBLE YELLOW STRIPING TO BE REMOVED.

K EXISTING STOP SIGN TO REMAIN.

(L) EXISTING PEDESTRIAN CROSSING SIGN TO REMAIN.

M EXISTING STOP BAR AND STOP TEXT PAVEMENT MARKING TO BE REMOVED.

N EXISTING ARROW PAVEMENT MARKINGS TO BE REMOVED.

P EXISTING FIRE LANE STRIPING TO REMAIN AND BE RE-PAINTED.

Q EXISTING STOP SIGN TO BE RAISED TO MATCH CURRENT DETAILS/GUIDELINES.

R NEW "STOP HERE FOR PEDESTRIANS" (R1-5B) SIGN.

S NEW 30"X30" STOP SIGN.

T NEW 36"X36" STOP SIGN.

(U) NEW SIGN MOUNTING AND BASE WITH BOLLARD.

(V) NEW STOP TEXT AND STOP BAR PAVEMENT MARKINGS.

W NEW 4" WIDE PAINTED YELLOW STRIPES AT 45" @ 2'-0" O.C.

NEW CROSSWALK MARKINGS – 6" WIDE PAINTED WHITE STRIPING PARALLEL TO DIRECTION OF TRAFFIC AT 2'-0" O.C. AF (X) (1)-8" WHITE STRIPE PERPENDICULAR ON BOTH ENDS UNLESS NOTED OTHERWISE. ENTIRE CROSSWALK SHALL BE

LIMITS OF SEAL COAT. APPLY SEAL COAT OVER WHERE STRIPING AND PAVEMENT MARKINGS WERE REMOVED AND WHERE

NEW STRIPING AND PAVEMENT MARKINGS WILL BE APPLIED. APPLY NEW STRIPING AND PAVEMENT MARKINGS OVER SEAL

Z NEW 4" WIDE PAINTED YELLOW STRIPES — 6' LONG WITH 18' GAPS.

(AA) NEW OPEN ARROW PAVEMENT MARKINGS.

(BB) NEW SOLID ARROW PAVEMENT MARKINGS.

CC NEW 4" WIDE DOUBLE SOLID YELLOW STRIPE.

(DD) NEW SIGN MOUNTING AND BASE WITH BREAK AWAY POST.

(EE) NEW SIGN MOUNTING AND BASE WITH DOUBLE BREAK AWAY POSTS.

FF NEW FIRE LANE STRIPING.

DETAILS/GUIDELINES.

HH EXISTING VISIBILITY CONFLICT WITH SIGNAGE. CONTRACTOR SHALL TRIM LANDSCAPING AS REQUIRED TO CREATE UNOBSTRUCTED VIEW OF SIGNAGE.

JJ NEW "ONCOMING TRAFFIC DOES NOT STOP" PLAQUE.

(KK) NEW "TRAFFIC FROM LEFT DOES NOT STOP" PLAQUE.

NEW "TRAFFIC FROM RIGHT DOES NOT STOP" PLAQUE.

MM NEW "CROSS TRAFFIC DOES NOT STOP" PLAQUE.

(NN) EXISTING "RICK-UP" PAVEMENT MARKINGS TO BE REMOVED.

(PP) NEW PICKUP STALL PAVEMENT MARKINGS AND NUMBERING (REF. PICKUP PLANS)

QQ NEW PICKUP CROSSWALK MARKINGS.

(RR) NEW PICKUP STALL SIGNAGE (REF PICKUP PLANS)

(SS) EXISTING PARKING LOT STRIPING TO BE REMOVED.

TT) NEW PARKING LOT STRIPING.

DEMOLITION AND SITE CONSTRUCTION PLAN

ERCENTER #01397-255 24 COORS BYPASS UQUERQUE, BERNALILLO CUNTY, NEW N

| DRAWN        |   |
|--------------|---|
| DJS          |   |
| CHECKED      |   |
| BDA          |   |
| DATE         |   |
| 03/08/2021   |   |
| SCALE        |   |
| VARIES       |   |
| JOB No.      |   |
| SGA001397.20 |   |
| SHEET        | • |