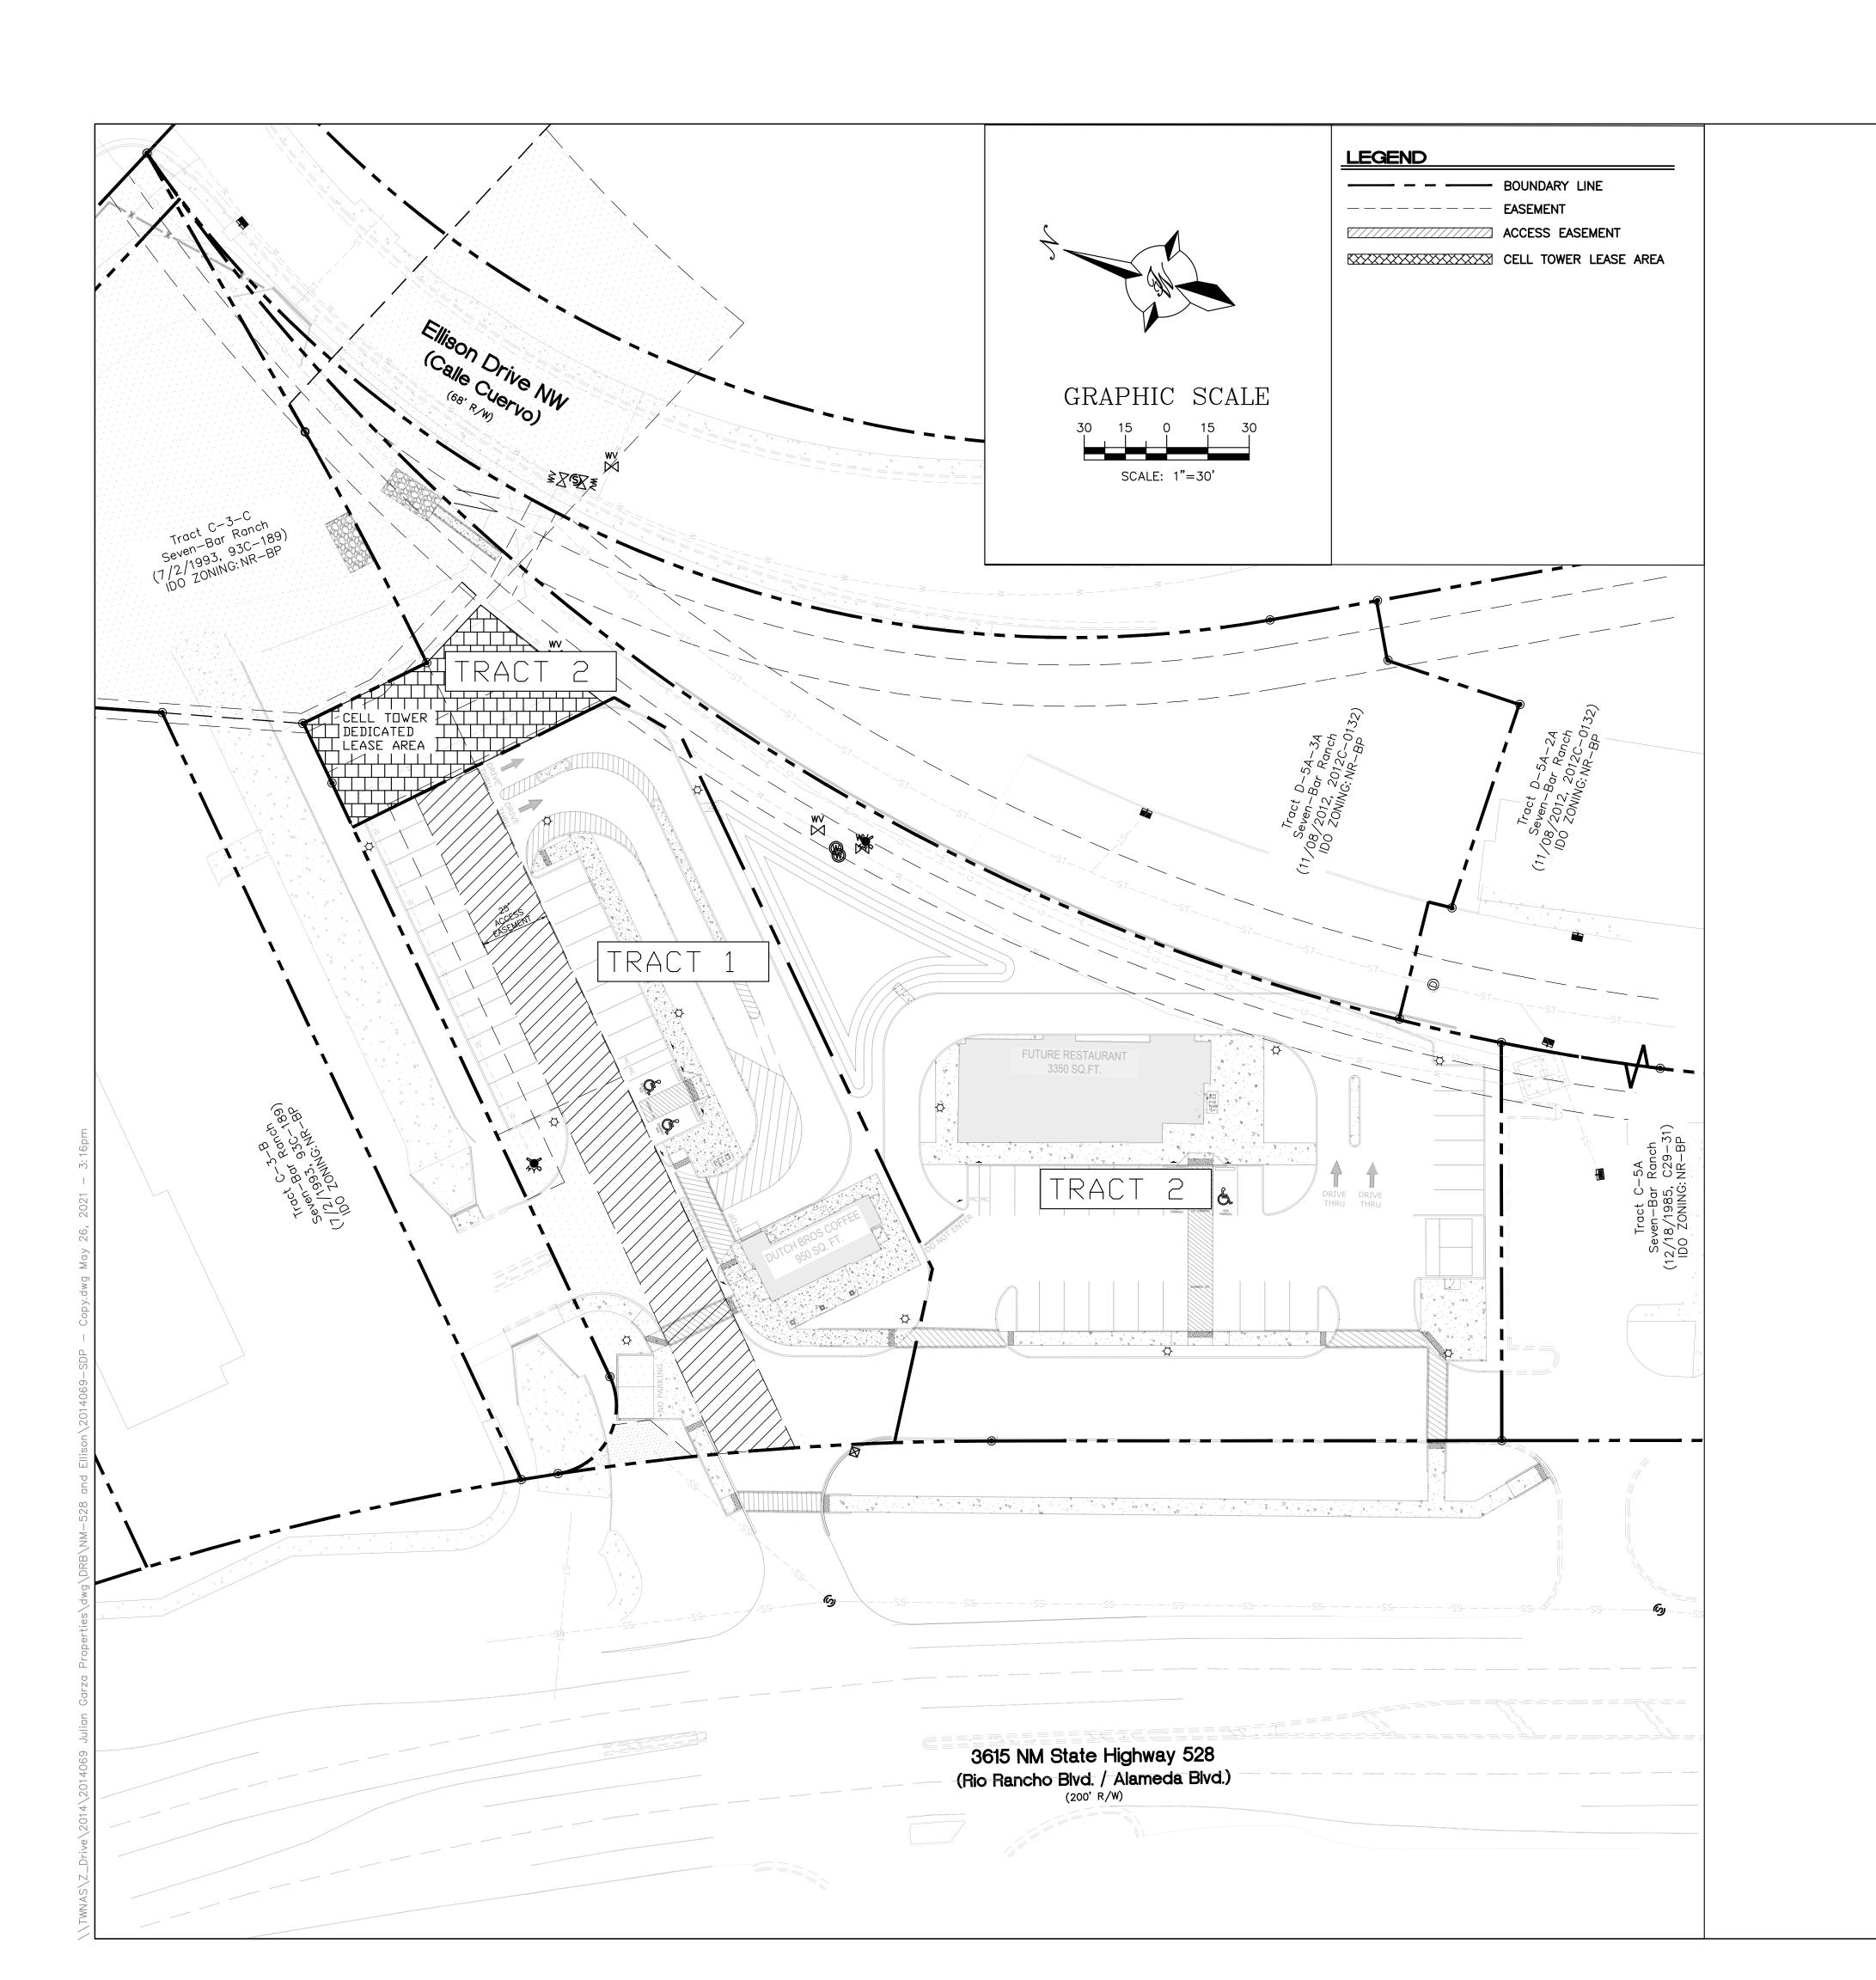

| Current DRC                                               |                                                                                     |                                                            |                                                                                                                                                                                                                                                     | FIGURE 12                                                                                   |                                                                             | D.4                                                                                              | Date Submit                                                            |                                                           |                                                          |
|-----------------------------------------------------------|-------------------------------------------------------------------------------------|------------------------------------------------------------|-----------------------------------------------------------------------------------------------------------------------------------------------------------------------------------------------------------------------------------------------------|---------------------------------------------------------------------------------------------|-----------------------------------------------------------------------------|--------------------------------------------------------------------------------------------------|------------------------------------------------------------------------|-----------------------------------------------------------|----------------------------------------------------------|
| Project Numbe                                             | er:                                                                                 |                                                            | INEDAS                                                                                                                                                                                                                                              | STRUCTURE LIST                                                                              |                                                                             |                                                                                                  | Site Plan Approvate Preliminary P                                      |                                                           | d:                                                       |
|                                                           |                                                                                     |                                                            |                                                                                                                                                                                                                                                     | (Rev. 2-16-18)                                                                              |                                                                             |                                                                                                  | iminary Plat Expi                                                      |                                                           | u                                                        |
|                                                           |                                                                                     |                                                            |                                                                                                                                                                                                                                                     | XHIBIT "A"                                                                                  |                                                                             |                                                                                                  | RB Project No.: <u>PF</u>                                              |                                                           | 222                                                      |
|                                                           |                                                                                     |                                                            |                                                                                                                                                                                                                                                     | MPROVEMENTS AGREEMEN                                                                        | NT                                                                          |                                                                                                  | RB Application N                                                       |                                                           |                                                          |
|                                                           |                                                                                     |                                                            | DEVELOPMENT REVIEW BOARD (                                                                                                                                                                                                                          |                                                                                             |                                                                             | _                                                                                                |                                                                        |                                                           |                                                          |
|                                                           |                                                                                     |                                                            | PLAT FOR TRACTS 1 AND 2 G ALAMEDA SH                                                                                                                                                                                                                | `                                                                                           |                                                                             | EVEN DAD DANCH                                                                                   |                                                                        |                                                           |                                                          |
|                                                           | -                                                                                   |                                                            | PROPOSED NAME OF PLAT                                                                                                                                                                                                                               |                                                                                             |                                                                             | EVEN BAR RANCH                                                                                   |                                                                        |                                                           |                                                          |
|                                                           |                                                                                     |                                                            |                                                                                                                                                                                                                                                     |                                                                                             |                                                                             |                                                                                                  |                                                                        |                                                           |                                                          |
|                                                           |                                                                                     | TRA                                                        | ACT C-4-A PLAT OF TRACTS C3A C3B C3C A                                                                                                                                                                                                              |                                                                                             |                                                                             | L OR 86,684 SQ FT M/L                                                                            |                                                                        |                                                           |                                                          |
|                                                           |                                                                                     |                                                            | EXISTING LEGAL DESCRI                                                                                                                                                                                                                               | PTION PRIOR TO PLATTING                                                                     | ACTION                                                                      |                                                                                                  |                                                                        |                                                           |                                                          |
| and/or in the re<br>in the listing an<br>the financial gu | eview of the construend related financial guarantees. All such y unforeseen items v | ction drawings, i<br>guarantee. Likev<br>revisions require | astructure required to be constructed or financiall if the DRC Chair determines that appurtenant ite wise, if the DRC Chair determines that appurtenate approval by the DRC Chair, the User Departming construction which are necessary to complete | ems and/or unforeseen items hant or non-essential items can<br>ent and agent/owner. If such | nave not been included<br>be deleted from the lis<br>approvals are obtained | in the infrastructure listing,<br>sting, those items may be d<br>d, these revisions to the listi | the DRC Chair neleted as well as ing will be incorpoded as a condition | may include<br>the related porated admire<br>of project a | those items<br>portions of<br>nistratively.<br>cceptance |
| Financially                                               | Constructed                                                                         | Size                                                       | Type of Improvement                                                                                                                                                                                                                                 | Location                                                                                    | From                                                                        | То                                                                                               | Priva                                                                  | uction Cert                                               | City Cnst                                                |
| Guaranteed                                                | Under                                                                               | 0.20                                                       | . ypc op.c.coc                                                                                                                                                                                                                                      |                                                                                             |                                                                             |                                                                                                  | Inspector                                                              | P.E.                                                      | Engineer                                                 |
| DRC#                                                      | DRC#                                                                                |                                                            |                                                                                                                                                                                                                                                     |                                                                                             |                                                                             |                                                                                                  |                                                                        |                                                           |                                                          |
|                                                           |                                                                                     | 12'                                                        | Rigth turn lane 150' and 75' transition                                                                                                                                                                                                             | Northwest driveway along                                                                    |                                                                             |                                                                                                  | /                                                                      | 1                                                         | /                                                        |
|                                                           |                                                                                     |                                                            | with 300' of std Curb and Gutter.                                                                                                                                                                                                                   | NM 528 north frontage.                                                                      |                                                                             |                                                                                                  |                                                                        |                                                           |                                                          |
|                                                           |                                                                                     |                                                            |                                                                                                                                                                                                                                                     | adjacent to site.                                                                           |                                                                             |                                                                                                  |                                                                        |                                                           |                                                          |
|                                                           |                                                                                     | 6'                                                         | 300' Concrete sidewalk including ADA ramps                                                                                                                                                                                                          | Along NM 528 north                                                                          |                                                                             |                                                                                                  | /                                                                      | /                                                         | /                                                        |
|                                                           |                                                                                     |                                                            |                                                                                                                                                                                                                                                     | frontage adjacent to site.                                                                  |                                                                             |                                                                                                  |                                                                        |                                                           |                                                          |
|                                                           |                                                                                     |                                                            |                                                                                                                                                                                                                                                     |                                                                                             |                                                                             |                                                                                                  |                                                                        |                                                           |                                                          |
|                                                           |                                                                                     | 8"                                                         | SAS sewer main extension                                                                                                                                                                                                                            | NM 528 north frontage                                                                       | ABCWUA SAS                                                                  | Property line                                                                                    | /                                                                      | /                                                         | /                                                        |
|                                                           |                                                                                     |                                                            |                                                                                                                                                                                                                                                     | adjacent to site.                                                                           | Manhole                                                                     |                                                                                                  |                                                                        |                                                           |                                                          |
|                                                           |                                                                                     |                                                            |                                                                                                                                                                                                                                                     |                                                                                             |                                                                             |                                                                                                  |                                                                        |                                                           |                                                          |
|                                                           |                                                                                     |                                                            | Remove and dispose all unused exsting                                                                                                                                                                                                               |                                                                                             |                                                                             |                                                                                                  | /                                                                      | /                                                         | /                                                        |
|                                                           |                                                                                     |                                                            | water and sewer services per                                                                                                                                                                                                                        |                                                                                             |                                                                             |                                                                                                  |                                                                        |                                                           |                                                          |
|                                                           |                                                                                     |                                                            | ABCWUA specifications.                                                                                                                                                                                                                              |                                                                                             |                                                                             |                                                                                                  | ,                                                                      |                                                           |                                                          |
|                                                           |                                                                                     |                                                            |                                                                                                                                                                                                                                                     |                                                                                             |                                                                             |                                                                                                  | <u> </u>                                                               | /                                                         |                                                          |
|                                                           |                                                                                     |                                                            |                                                                                                                                                                                                                                                     |                                                                                             |                                                                             |                                                                                                  |                                                                        |                                                           |                                                          |
|                                                           |                                                                                     |                                                            |                                                                                                                                                                                                                                                     |                                                                                             |                                                                             |                                                                                                  | ,                                                                      | ,                                                         | ,                                                        |
|                                                           |                                                                                     |                                                            |                                                                                                                                                                                                                                                     |                                                                                             |                                                                             |                                                                                                  | <u> </u>                                                               |                                                           |                                                          |
|                                                           |                                                                                     |                                                            |                                                                                                                                                                                                                                                     |                                                                                             |                                                                             |                                                                                                  |                                                                        |                                                           |                                                          |
|                                                           |                                                                                     |                                                            |                                                                                                                                                                                                                                                     |                                                                                             |                                                                             |                                                                                                  | ,                                                                      | 1                                                         | 1                                                        |
|                                                           |                                                                                     |                                                            |                                                                                                                                                                                                                                                     |                                                                                             |                                                                             |                                                                                                  | <u> </u>                                                               | ,                                                         |                                                          |
|                                                           |                                                                                     |                                                            |                                                                                                                                                                                                                                                     |                                                                                             |                                                                             |                                                                                                  |                                                                        |                                                           |                                                          |
|                                                           |                                                                                     |                                                            |                                                                                                                                                                                                                                                     |                                                                                             |                                                                             |                                                                                                  | ,                                                                      | /                                                         | 1                                                        |
|                                                           |                                                                                     |                                                            |                                                                                                                                                                                                                                                     |                                                                                             |                                                                             |                                                                                                  | <u>'</u>                                                               | ,                                                         |                                                          |