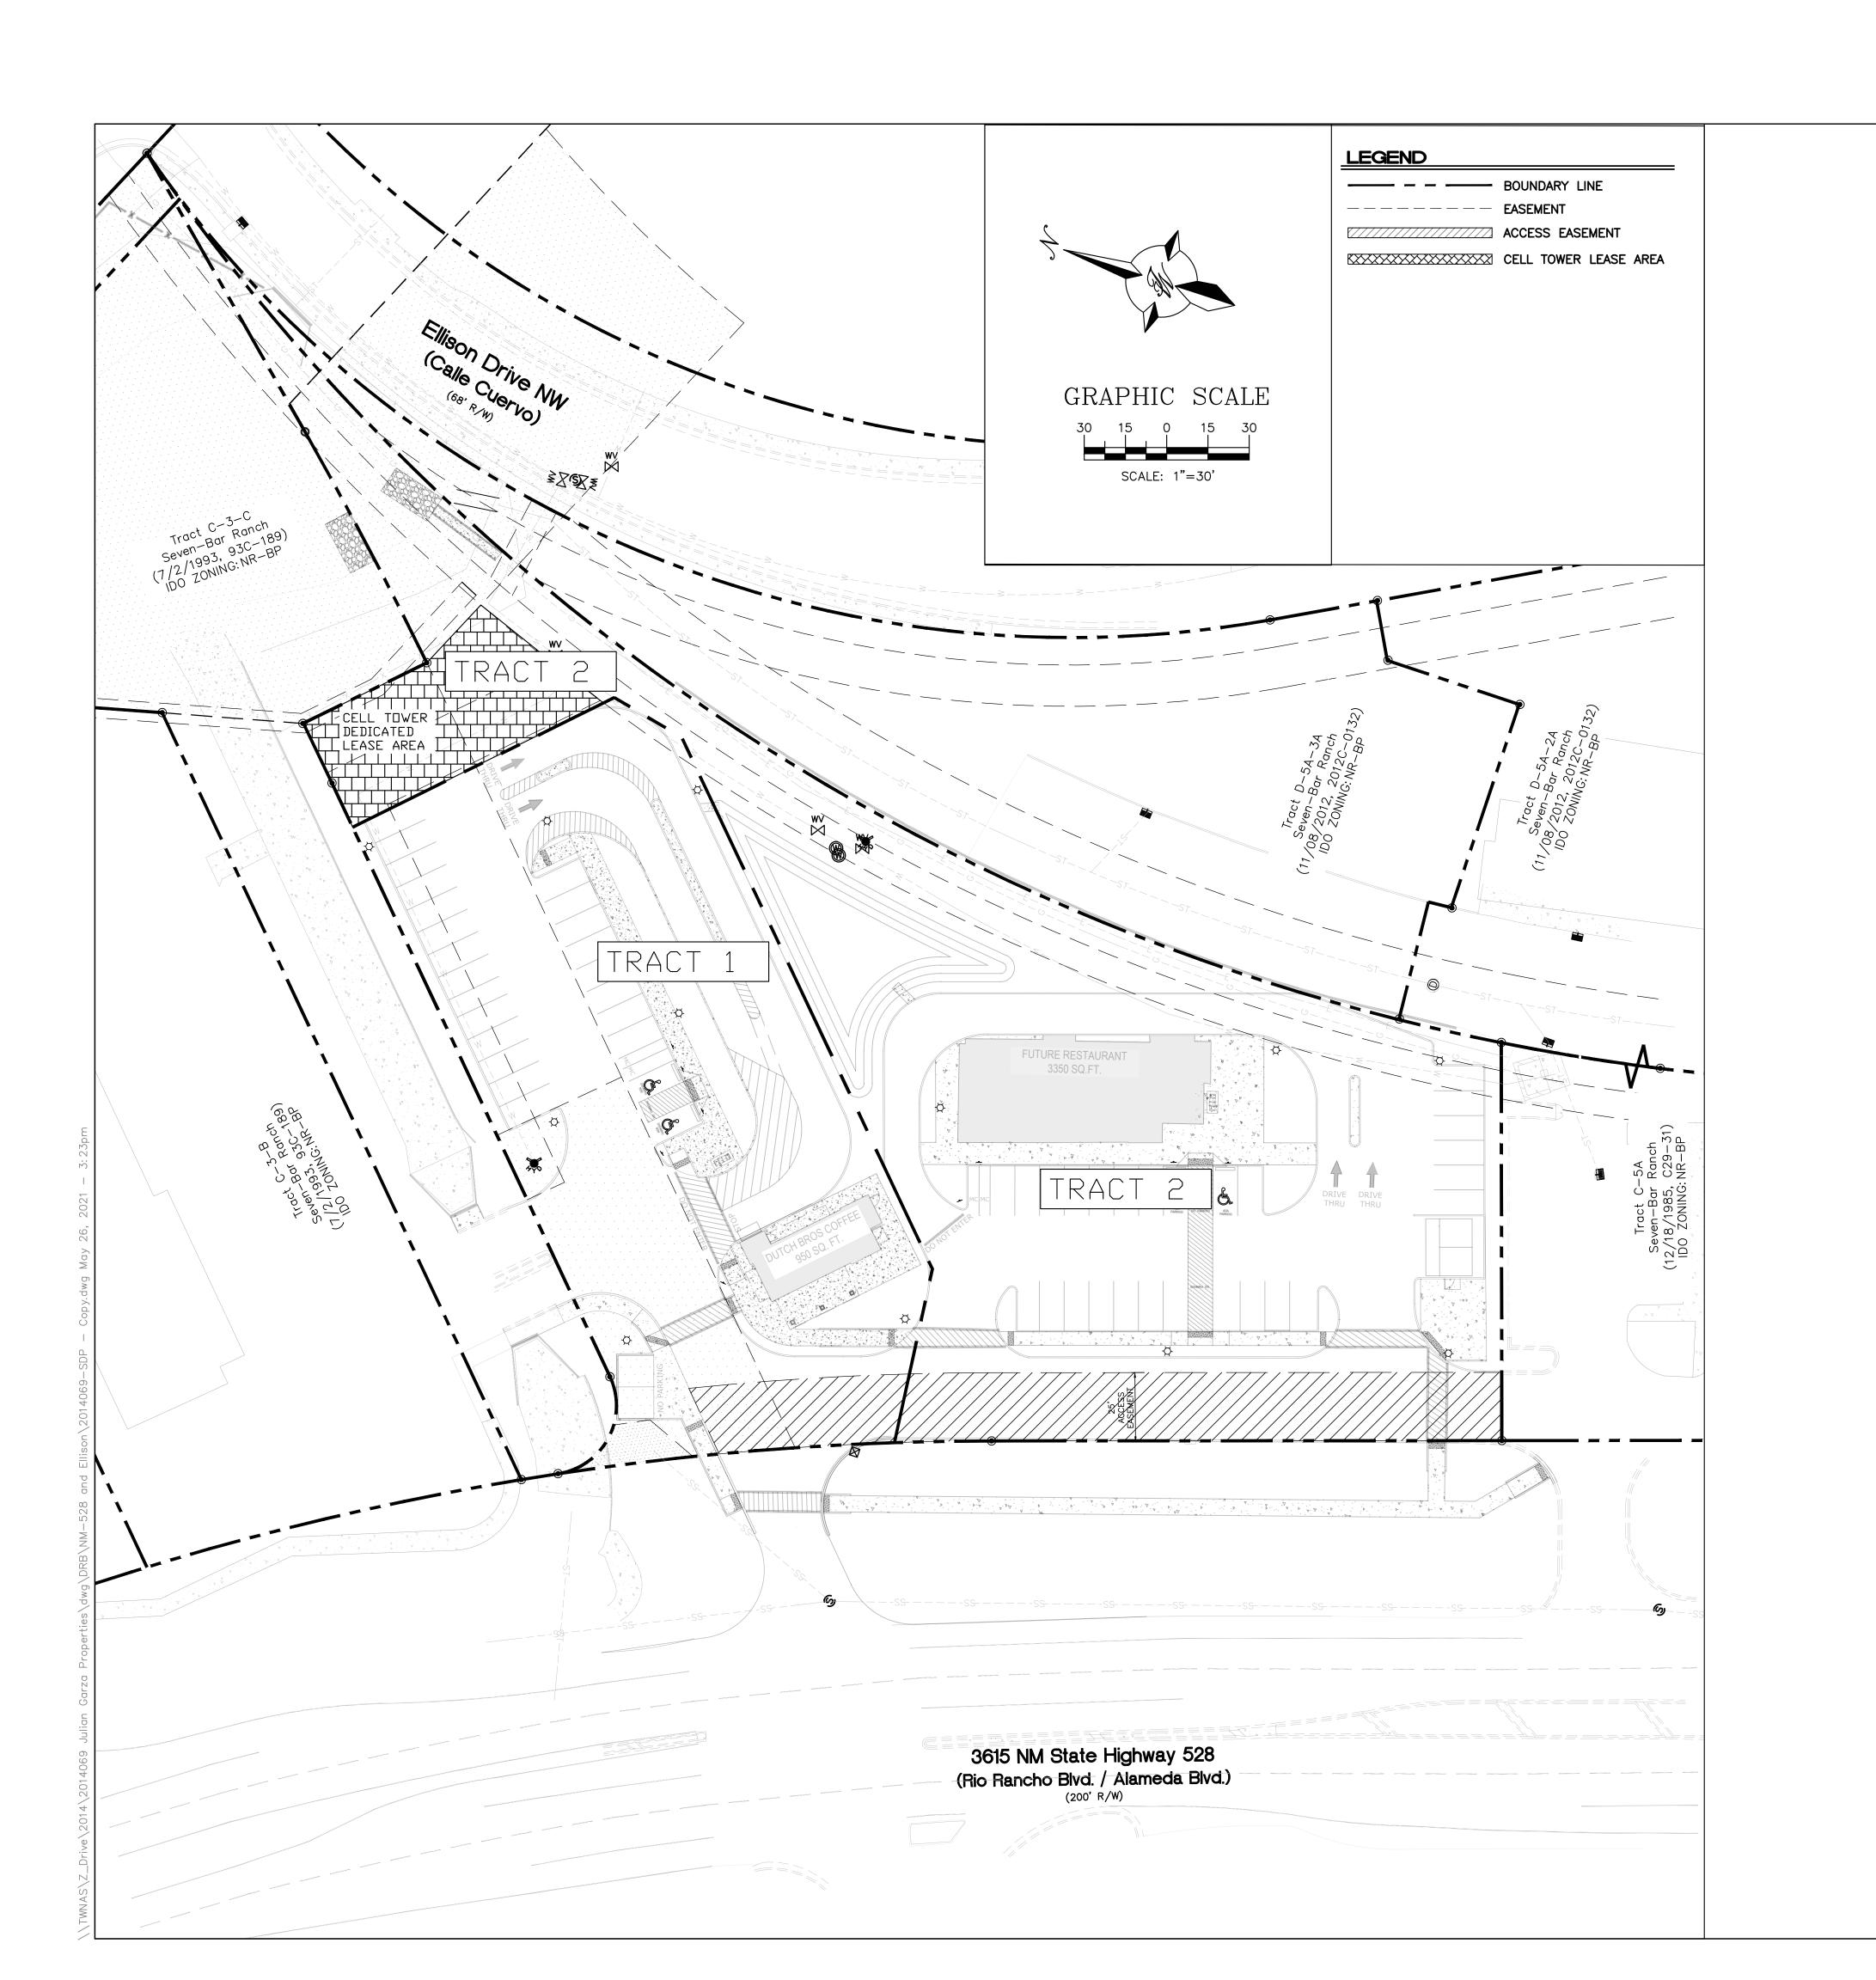

| Current DRC                                               |                                                                                     |                                                            |                                                                                                                                                                                                                                                     | FIGURE 12                                                                                   |                                                                             | D.4                                                                                              | Date Submit                                                            |                                                           |                                                          |
|-----------------------------------------------------------|-------------------------------------------------------------------------------------|------------------------------------------------------------|-----------------------------------------------------------------------------------------------------------------------------------------------------------------------------------------------------------------------------------------------------|---------------------------------------------------------------------------------------------|-----------------------------------------------------------------------------|--------------------------------------------------------------------------------------------------|------------------------------------------------------------------------|-----------------------------------------------------------|----------------------------------------------------------|
| Project Numbe                                             | er:                                                                                 |                                                            | INEDAS                                                                                                                                                                                                                                              | STRUCTURE LIST                                                                              |                                                                             |                                                                                                  | Site Plan Approvate Preliminary P                                      |                                                           | d:                                                       |
|                                                           |                                                                                     |                                                            |                                                                                                                                                                                                                                                     | (Rev. 2-16-18)                                                                              |                                                                             |                                                                                                  | iminary Plat Expi                                                      |                                                           | u                                                        |
|                                                           |                                                                                     |                                                            |                                                                                                                                                                                                                                                     | XHIBIT "A"                                                                                  |                                                                             |                                                                                                  | RB Project No.: <u>PF</u>                                              |                                                           | 222                                                      |
|                                                           |                                                                                     |                                                            |                                                                                                                                                                                                                                                     | MPROVEMENTS AGREEMEN                                                                        | NT                                                                          |                                                                                                  | RB Application N                                                       |                                                           |                                                          |
|                                                           |                                                                                     |                                                            | DEVELOPMENT REVIEW BOARD (                                                                                                                                                                                                                          |                                                                                             |                                                                             | _                                                                                                |                                                                        |                                                           |                                                          |
|                                                           |                                                                                     |                                                            | PLAT FOR TRACTS 1 AND 2 G ALAMEDA SH                                                                                                                                                                                                                | `                                                                                           |                                                                             | EVEN DAD DANCH                                                                                   |                                                                        |                                                           |                                                          |
|                                                           | -                                                                                   |                                                            | PROPOSED NAME OF PLAT                                                                                                                                                                                                                               |                                                                                             |                                                                             | EVEN BAR RANCH                                                                                   |                                                                        |                                                           |                                                          |
|                                                           |                                                                                     |                                                            |                                                                                                                                                                                                                                                     |                                                                                             |                                                                             |                                                                                                  |                                                                        |                                                           |                                                          |
|                                                           |                                                                                     | TRA                                                        | ACT C-4-A PLAT OF TRACTS C3A C3B C3C A                                                                                                                                                                                                              |                                                                                             |                                                                             | L OR 86,684 SQ FT M/L                                                                            |                                                                        |                                                           |                                                          |
|                                                           |                                                                                     |                                                            | EXISTING LEGAL DESCRI                                                                                                                                                                                                                               | PTION PRIOR TO PLATTING                                                                     | ACTION                                                                      |                                                                                                  |                                                                        |                                                           |                                                          |
| and/or in the re<br>in the listing an<br>the financial gu | eview of the construend related financial guarantees. All such y unforeseen items v | ction drawings, i<br>guarantee. Likev<br>revisions require | astructure required to be constructed or financiall if the DRC Chair determines that appurtenant ite wise, if the DRC Chair determines that appurtenate approval by the DRC Chair, the User Departming construction which are necessary to complete | ems and/or unforeseen items hant or non-essential items can<br>ent and agent/owner. If such | nave not been included<br>be deleted from the lis<br>approvals are obtained | in the infrastructure listing,<br>sting, those items may be d<br>d, these revisions to the listi | the DRC Chair neleted as well as ing will be incorpoded as a condition | may include<br>the related porated admire<br>of project a | those items<br>portions of<br>nistratively.<br>cceptance |
| Financially                                               | Constructed                                                                         | Size                                                       | Type of Improvement                                                                                                                                                                                                                                 | Location                                                                                    | From                                                                        | То                                                                                               | Priva                                                                  | uction Cert                                               | City Cnst                                                |
| Guaranteed                                                | Under                                                                               | 0.20                                                       | . ypc op.c.coc                                                                                                                                                                                                                                      |                                                                                             |                                                                             |                                                                                                  | Inspector                                                              | P.E.                                                      | Engineer                                                 |
| DRC#                                                      | DRC#                                                                                |                                                            |                                                                                                                                                                                                                                                     |                                                                                             |                                                                             |                                                                                                  |                                                                        |                                                           |                                                          |
|                                                           |                                                                                     | 12'                                                        | Rigth turn lane 150' and 75' transition                                                                                                                                                                                                             | Northwest driveway along                                                                    |                                                                             |                                                                                                  | /                                                                      | 1                                                         | /                                                        |
|                                                           |                                                                                     |                                                            | with 300' of std Curb and Gutter.                                                                                                                                                                                                                   | NM 528 north frontage.                                                                      |                                                                             |                                                                                                  |                                                                        |                                                           |                                                          |
|                                                           |                                                                                     |                                                            |                                                                                                                                                                                                                                                     | adjacent to site.                                                                           |                                                                             |                                                                                                  |                                                                        |                                                           |                                                          |
|                                                           |                                                                                     | 6'                                                         | 300' Concrete sidewalk including ADA ramps                                                                                                                                                                                                          | Along NM 528 north                                                                          |                                                                             |                                                                                                  | /                                                                      | /                                                         | /                                                        |
|                                                           |                                                                                     |                                                            |                                                                                                                                                                                                                                                     | frontage adjacent to site.                                                                  |                                                                             |                                                                                                  |                                                                        |                                                           |                                                          |
|                                                           |                                                                                     |                                                            |                                                                                                                                                                                                                                                     |                                                                                             |                                                                             |                                                                                                  |                                                                        |                                                           |                                                          |
|                                                           |                                                                                     | 8"                                                         | SAS sewer main extension                                                                                                                                                                                                                            | NM 528 north frontage                                                                       | ABCWUA SAS                                                                  | Property line                                                                                    | /                                                                      | /                                                         | /                                                        |
|                                                           |                                                                                     |                                                            |                                                                                                                                                                                                                                                     | adjacent to site.                                                                           | Manhole                                                                     |                                                                                                  |                                                                        |                                                           |                                                          |
|                                                           |                                                                                     |                                                            |                                                                                                                                                                                                                                                     |                                                                                             |                                                                             |                                                                                                  |                                                                        |                                                           |                                                          |
|                                                           |                                                                                     |                                                            | Remove and dispose all unused exsting                                                                                                                                                                                                               |                                                                                             |                                                                             |                                                                                                  | /                                                                      | /                                                         | /                                                        |
|                                                           |                                                                                     |                                                            | water and sewer services per                                                                                                                                                                                                                        |                                                                                             |                                                                             |                                                                                                  |                                                                        |                                                           |                                                          |
|                                                           |                                                                                     |                                                            | ABCWUA specifications.                                                                                                                                                                                                                              |                                                                                             |                                                                             |                                                                                                  | ,                                                                      |                                                           |                                                          |
|                                                           |                                                                                     |                                                            |                                                                                                                                                                                                                                                     |                                                                                             |                                                                             |                                                                                                  | <u> </u>                                                               | /                                                         |                                                          |
|                                                           |                                                                                     |                                                            |                                                                                                                                                                                                                                                     |                                                                                             |                                                                             |                                                                                                  |                                                                        |                                                           |                                                          |
|                                                           |                                                                                     |                                                            |                                                                                                                                                                                                                                                     |                                                                                             |                                                                             |                                                                                                  | ,                                                                      | ,                                                         | ,                                                        |
|                                                           |                                                                                     |                                                            |                                                                                                                                                                                                                                                     |                                                                                             |                                                                             |                                                                                                  | <u> </u>                                                               |                                                           |                                                          |
|                                                           |                                                                                     |                                                            |                                                                                                                                                                                                                                                     |                                                                                             |                                                                             |                                                                                                  |                                                                        |                                                           |                                                          |
|                                                           |                                                                                     |                                                            |                                                                                                                                                                                                                                                     |                                                                                             |                                                                             |                                                                                                  | ,                                                                      | 1                                                         | 1                                                        |
|                                                           |                                                                                     |                                                            |                                                                                                                                                                                                                                                     |                                                                                             |                                                                             |                                                                                                  | <u> </u>                                                               | ,                                                         |                                                          |
|                                                           |                                                                                     |                                                            |                                                                                                                                                                                                                                                     |                                                                                             |                                                                             |                                                                                                  |                                                                        |                                                           |                                                          |
|                                                           |                                                                                     |                                                            |                                                                                                                                                                                                                                                     |                                                                                             |                                                                             |                                                                                                  | ,                                                                      | /                                                         | 1                                                        |
|                                                           |                                                                                     |                                                            |                                                                                                                                                                                                                                                     |                                                                                             |                                                                             |                                                                                                  | <u>'</u>                                                               | ,                                                         |                                                          |