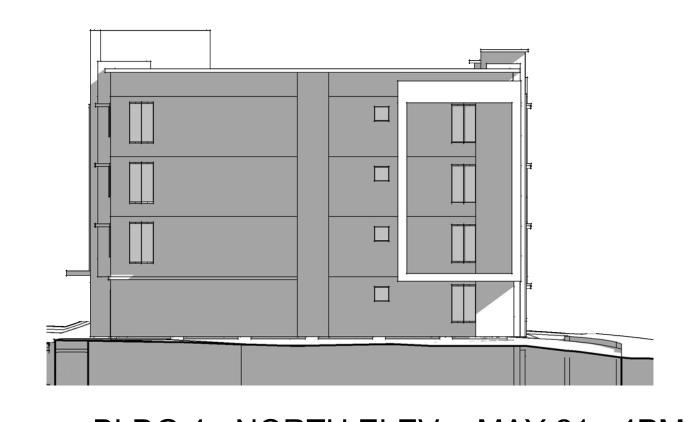

BLDG 1 & 3 - EAST ELEVATION - NOVEMBER 21 - 12 PM

BLDG 1 & 3 - EAST ELEVATION - MAY 21 - 4PM

BLDG 1 & 3 - NORTH ELEV. - NOV. 21 - 12 PM

BLDG 1 & 3 - SOUTH ELEV. - NOV. 21 - 12 PM

BLDG 1 & 3 - NORTH ELEV. - MAY 21 - 4PM

BLDG 1 & 6 - SOUTH ELEV. - MAY 21 - 4PM

Frisco, Texas

SS.02
SOLAR SHADE STUDY - BLDG 1 & 3
EAGLE ROCK SITE

BLDG 2 - WEST ELEVATION - MAY 21 - 12 PM

BLDG 2 - WEST ELEVATION - MAY 21 - 9AM

BLDG 2 - EAST ELEVATION - MAY 21 - 12 PM