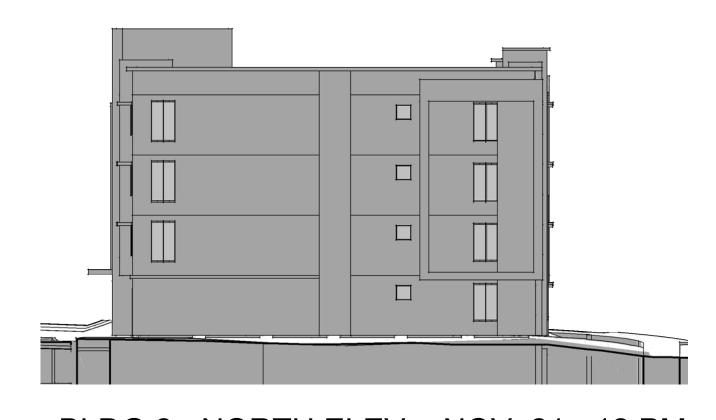

BLDG 1 & 6 - SOUTH ELEV. - MAY 21 - 4PM

Frisco, Texas

SS.02
SOLAR SHADE STUDY - BLDG 1 & 3
EAGLE ROCK SITE

BLDG 2 - WEST ELEVATION - MAY 21 - 12 PM

BLDG 2 - WEST ELEVATION - MAY 21 - 9AM

BLDG 2 - EAST ELEVATION - MAY 21 - 12 PM