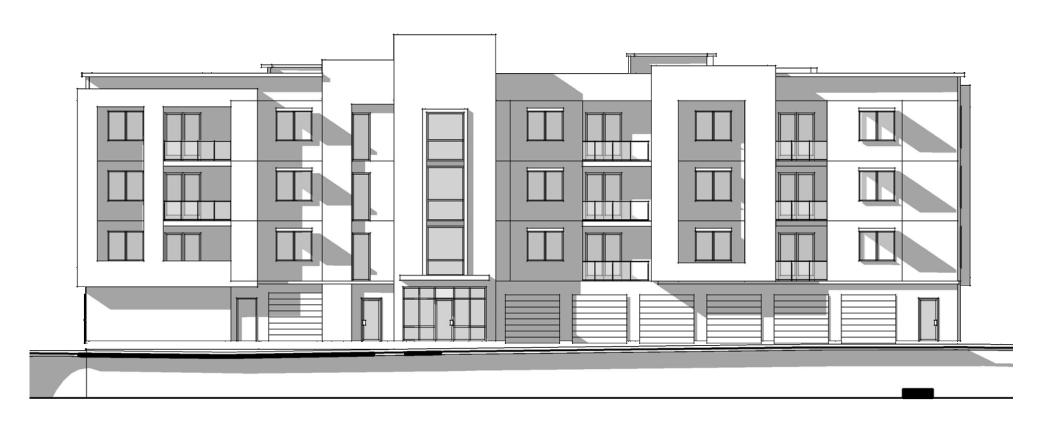

BLDG 1 & 6 - SOUTH ELEV. - MAY 21 - 4PM

Frisco, Texas

SS.02
SOLAR SHADE STUDY - BLDG 1 & 3
EAGLE ROCK SITE

BLDG 2 - WEST ELEVATION - MAY 21 - 12 PM

BLDG 2 - WEST ELEVATION - MAY 21 - 9AM

BLDG 2 - EAST ELEVATION - MAY 21 - 12 PM