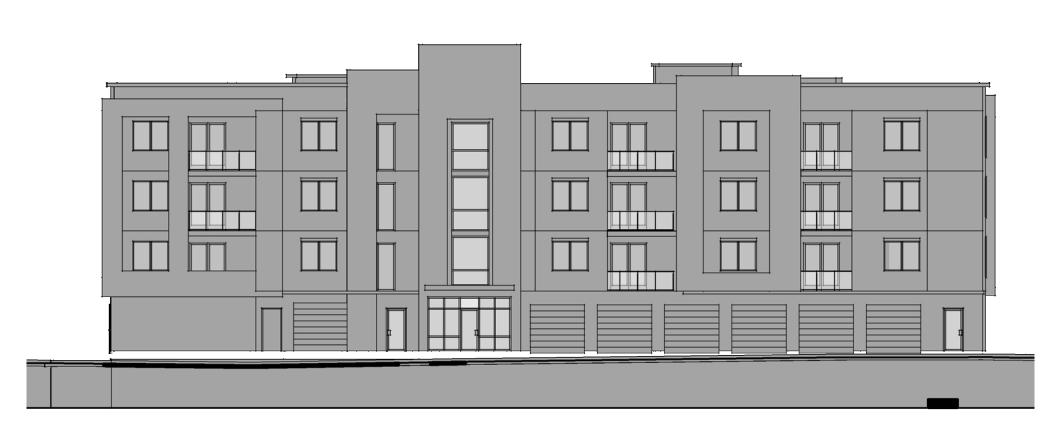

BLDG 1 & 6 - SOUTH ELEV. - MAY 21 - 4PM

Frisco, Texas

SS.02
SOLAR SHADE STUDY - BLDG 1 & 3
EAGLE ROCK SITE

BLDG 2 - WEST ELEVATION - MAY 21 - 12 PM

BLDG 2 - WEST ELEVATION - MAY 21 - 9AM

BLDG 2 - EAST ELEVATION - MAY 21 - 12 PM