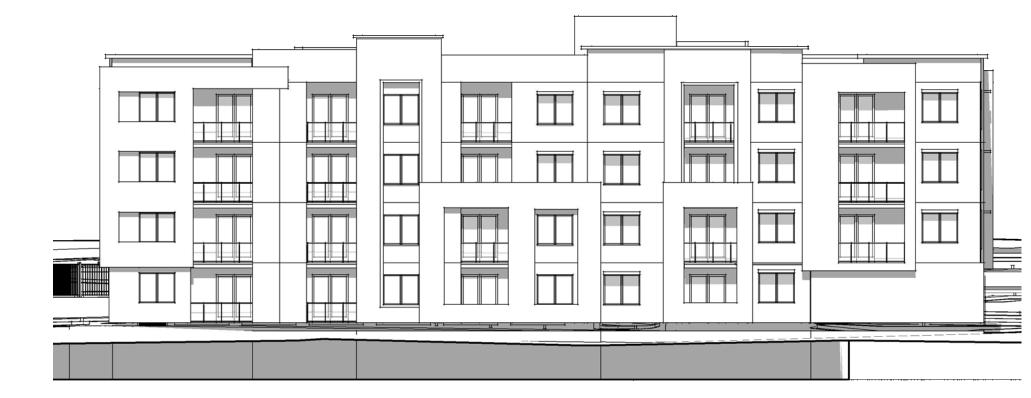

BLDG 1 & 6 - SOUTH ELEV. - MAY 21 - 4PM

Frisco, Texas

SS.02
SOLAR SHADE STUDY - BLDG 1 & 3
EAGLE ROCK SITE

BLDG 2 - WEST ELEVATION - MAY 21 - 12 PM

BLDG 2 - WEST ELEVATION - MAY 21 - 9AM

BLDG 2 - EAST ELEVATION - MAY 21 - 12 PM