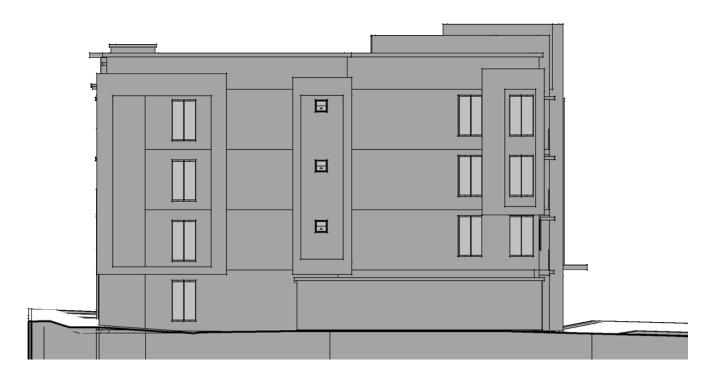

BLDG 1 & 6 - SOUTH ELEV. - MAY 21 - 4PM

Frisco, Texas

SS.02
SOLAR SHADE STUDY - BLDG 1 & 3
EAGLE ROCK SITE

BLDG 2 - WEST ELEVATION - MAY 21 - 12 PM

BLDG 2 - WEST ELEVATION - MAY 21 - 9AM

BLDG 2 - EAST ELEVATION - MAY 21 - 12 PM