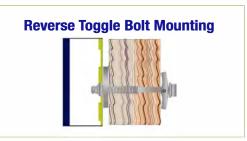

t each

**Leased Space Facade sq/ft:**  $44' 6" \times 19' 1.5" = 845.5 \text{ sq/ft}$  (each side)

**Each Sign is:** 4 % of the Facade it will be mounted on.



Signs 1 and 2:

Printed High Pro vinyl with laminate applied on 3mm Dibond. Flush mounted to the wall.

Mounting details on following page.



#### **Purchase Green Artificial Grass**

Address: 5821 Midway Park BLVD, Suite E

City/State: Albuquerque NM 87109

Phone: Dylan Young, (505)717-6487



P:505-341-0213 F:505-341-3291 4901 Edith BLVD NE, Albuquerque NM 87107

License Number: 368298 EE98 & GS23

## **Mounting Details**



- **A** 3mm Aluminum DiBond
- **B** 1/4" Aluminum Olympic Rivet
  - 18 Gauge Steel
    Sign will be Riveted to 18 gauge steel siding. (Sign will not be attached to purlins)

#### **MOUNTING OPTIONS**









#### **Purchase Green Artificial Grass**

Address: 5821 Midway Park BLVD, Suite E

City/State: Albuquerque NM 87109

Phone: Dylan Young, (505) 717-6487

**Not to Scale** 



# 5821 Midway Park BLVD, Suite E Albuquerque NM 87109

## **Site Plan**









4901 Edith BLVD NE, Albuquerque NM 87107 License Number: 368298 EE98 & GS23