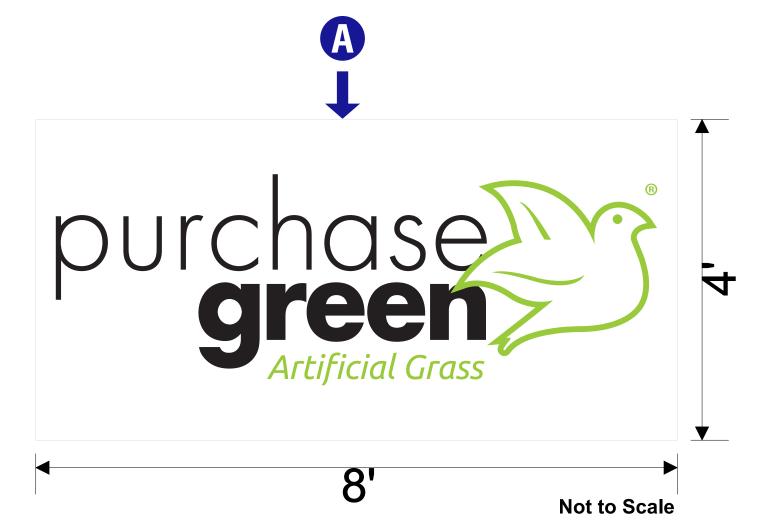

## Sign Details - Sign 1 and Sign 2

A

Signs 1 and 2:

Quantity 2: Non-illuminated Dibond signs, flush mounted

to the wall.

Sign Size: 8' x 4' each Sign sq/ft: 32 sq/ft each

**Leased Space Facade sq/ft:**  $44' 6" \times 19' 1.5" = 845.5 \text{ sq/ft}$  (each side)

**Each Sign is:** 4 % of the Facade it will be mounted on.

Signs 1 and 2:

Printed High Pro vinyl with laminate applied on 3mm Dibond. Flush mounted to the wall.

Mounting details on following page.

#### **Purchase Green Artificial Grass**

Address: 5821 Midway Park BLVD, Suite E

City/State: Albuquerque NM 87109

Phone: Dylan Young, (505)717-6487

P:505-341-0213 F:505-341-3291 4901 Edith BLVD NE, Albuquerque NM 87107

License Number: 368298 EE98 & GS23