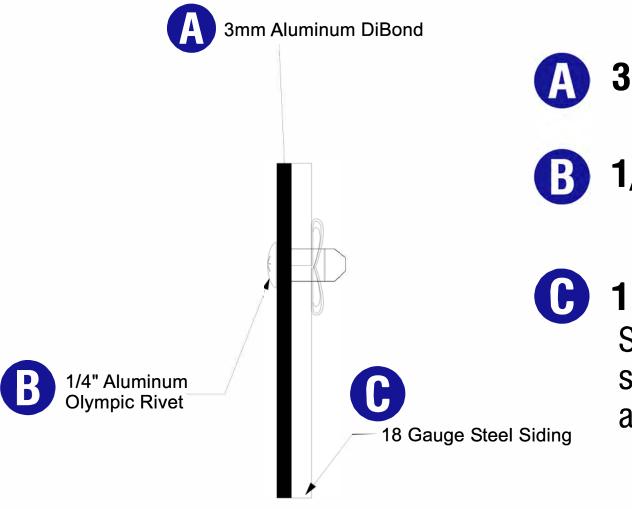

## **Mounting Details**

- **A** 3mm Aluminum DiBond
- **B** 1/4" Aluminum Olympic Rivet
  - 18 Gauge Steel
    Sign will be Riveted to 18 gauge steel siding. (Sign will not be attached to purlins)

#### **MOUNTING OPTIONS**