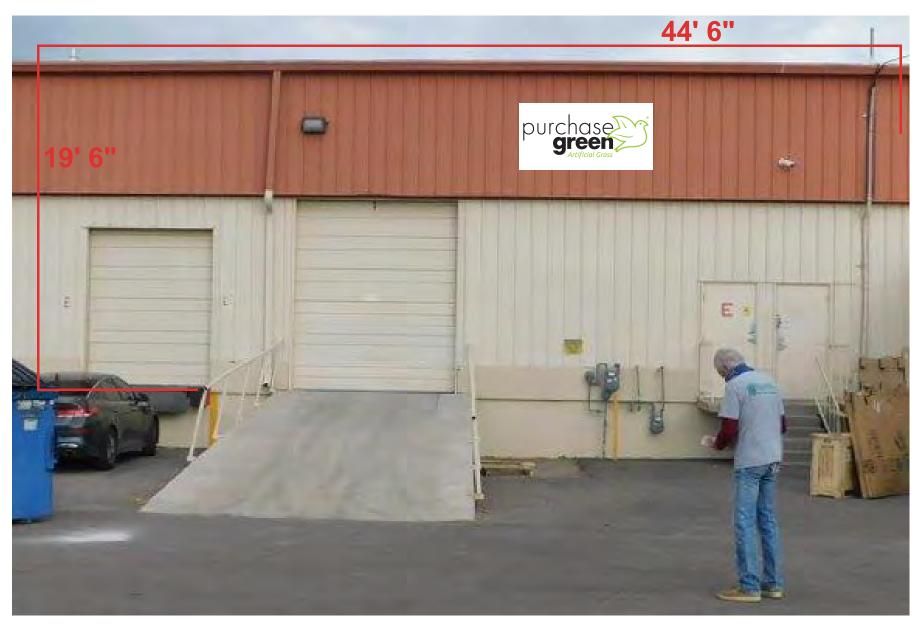

## Proposed Sign 2 - DiBond Sign

### **B** Proposed Sign 2

**Quantity 1**: Non-illuminated, printed DiBond Sign

Sign Size: 4' H x 8' W Sign sq/ft: 32 sq/ft

Leased Space sq/ft:

44' 6" L x 19' 1.5" H = 845.5 sq/ft

Sign is: 4 % of the Facade

No existing sign on leased space facade.

#### **Purchase Green Artificial Grass**

Address: 5821 Midway Park BLVD NE, Suite E

City/State: Albuquerque NM 87109

Phone: Dylan Young, (505) 717-6487

Not to Scale

P:505-341-0213 F:505-341-3291 4901 Edith BLVD NE, Albuquerque NM 87107 License Number: 368298 EE98 & GS23