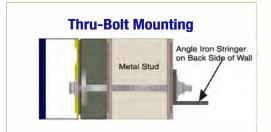

sq/ft each

**Leased Space Facade sq/ft:**  $44' 6" \times 19' 1.5" = 845.5 \text{ sq/ft}$  (each side)

**Each Sign is:** 4 % of the Facade it will be mounted on.



Signs 1 and 2:

Printed High Pro vinyl with laminate applied on 3mm Dibond. Flush mounted to the wall.

Mounting details on following page.



#### **Purchase Green Artificial Grass**

Address: 5821 Midway Park BLVD, Suite E

City/State: Albuquerque NM 87109

Phone: Dylan Young, (505)717-6487



P:505-341-0213 F:505-341-3291 4901 Edith BLVD NE, Albuquerque NM 87107

License Number: 368298 EE98 & GS23

## **Mounting Details**



- **A** 3mm Aluminum DiBond
- **B** 1/4" Aluminum Olympic Rivet
  - 18 Gauge Steel
    Sign will be Riveted to 18 gauge steel siding. (Sign will not be attached to purlins)

#### **MOUNTING OPTIONS**









#### **Purchase Green Artificial Grass**

Address: 5821 Midway Park BLVD, Suite E

City/State: Albuquerque NM 87109

Phone: Dylan Young, (505) 717-6487

**Not to Scale** 



# 5821 Midway Park BLVD, Suite E Albuquerque NM 87109

## **Site Plan**









4901 Edith BLVD NE, Albuquerque NM 87107 License Number: 368298 EE98 & GS23