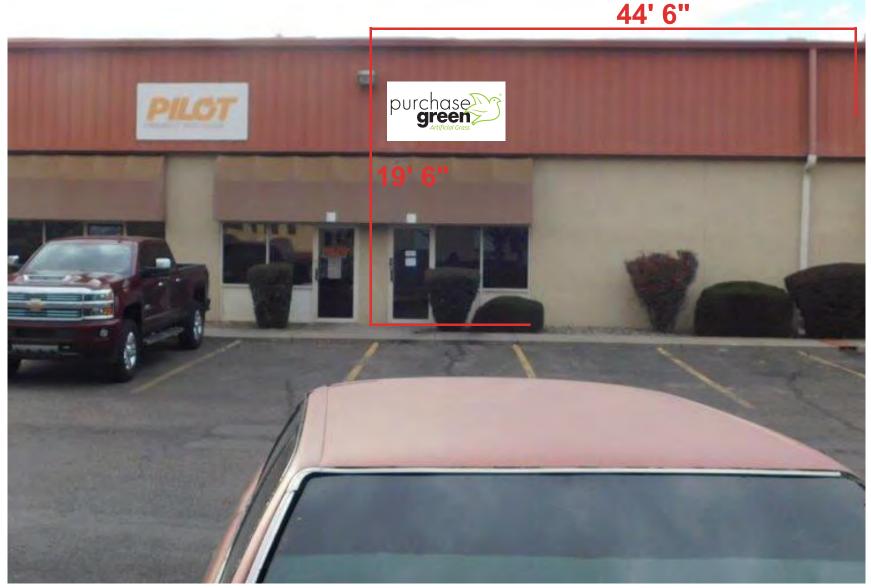

## Proposed Sign 1 - DiBond Sign

#### A Proposed Sign 1

**Quantity 1**:

Non-illuminated, printed DiBond Sign

Sign Size: 4' H x 8' W Sign sq/ft: 32 sq/ft

**Leased Space sq/ft:** 

44' 6" L x 19' 1.5" H = 845.5 sq/ft

**Sign is:** 4 % of the Facade

No existing sign on leased space facade.

#### **Purchase Green Artificial Grass**

5821 Midway Park BLVD, Suite E Address:

Albuquerque NM 87109 City/State:

Dylan Young, (505) 717-6487 Phone:

P:505-341-0213 F:505-341-3291 4901 Edith BLVD NE, Albuquerque NM 87107 License Number: 368298 EE98 & GS23