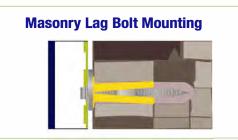

each

**Leased Space Facade sq/ft:**  $44' 6" \times 19' 1.5" = 845.5 \text{ sq/ft}$  (each side)

**Each Sign is:** 4 % of the Facade it will be mounted on.



Signs 1 and 2:

Printed High Pro vinyl with laminate applied on 3mm Dibond. Flush mounted to the wall.

Mounting details on following page.



#### **Purchase Green Artificial Grass**

Address: 5821 Midway Park BLVD, Suite E

City/State: Albuquerque NM 87109

Phone: Dylan Young, (505)717-6487



P:505-341-0213 F:505-341-3291 4901 Edith BLVD NE, Albuquerque NM 87107

License Number: 368298 EE98 & GS23

## **Mounting Details**



- **A** 3mm Aluminum DiBond
- **B** 1/4" Aluminum Olympic Rivet
  - 18 Gauge Steel
    Sign will be Riveted to 18 gauge steel siding. (Sign will not be attached to purlins)

#### **MOUNTING OPTIONS**









#### **Purchase Green Artificial Grass**

Address: 5821 Midway Park BLVD, Suite E

City/State: Albuquerque NM 87109

Phone: Dylan Young, (505) 717-6487

**Not to Scale** 



# 5821 Midway Park BLVD, Suite E Albuquerque NM 87109

## **Site Plan**









4901 Edith BLVD NE, Albuquerque NM 87107 License Number: 368298 EE98 & GS23