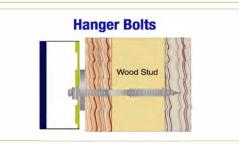

/ft each

**Leased Space Facade sq/ft:**  $44' 6" \times 19' 1.5" = 845.5 \text{ sq/ft}$  (each side)

**Each Sign is:** 4 % of the Facade it will be mounted on.



Signs 1 and 2:

Printed High Pro vinyl with laminate applied on 3mm Dibond. Flush mounted to the wall.

Mounting details on following page.



#### **Purchase Green Artificial Grass**

Address: 5821 Midway Park BLVD, Suite E

City/State: Albuquerque NM 87109

Phone: Dylan Young, (505)717-6487



P:505-341-0213 F:505-341-3291 4901 Edith BLVD NE, Albuquerque NM 87107

License Number: 368298 EE98 & GS23

## **Mounting Details**



- **A** 3mm Aluminum DiBond
- **B** 1/4" Aluminum Olympic Rivet
  - 18 Gauge Steel
    Sign will be Riveted to 18 gauge steel siding. (Sign will not be attached to purlins)

#### **MOUNTING OPTIONS**









#### **Purchase Green Artificial Grass**

Address: 5821 Midway Park BLVD, Suite E

City/State: Albuquerque NM 87109

Phone: Dylan Young, (505) 717-6487

**Not to Scale** 



# 5821 Midway Park BLVD, Suite E Albuquerque NM 87109

## **Site Plan**









4901 Edith BLVD NE, Albuquerque NM 87107 License Number: 368298 EE98 & GS23