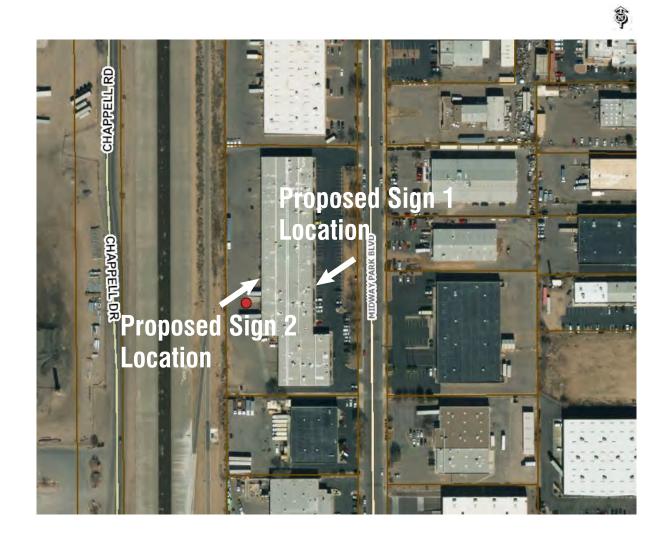

## Proposed Sign 1 - DiBond Sign

## Proposed Sign 2 - DiBond Sign

## Sign Details - Sign 1 and Sign 2

A

Signs 1 and 2:

Quantity 2: Non-illuminated Dibond signs, flush mounted

to the wall.

Sign Size: 8' x 4' each Sign sq/ft: 32 sq/ft each

**Leased Space Facade sq/ft:**  $44' 6" \times 19' 1.5" = 845.5 \text{ sq/ft}$  (each side)