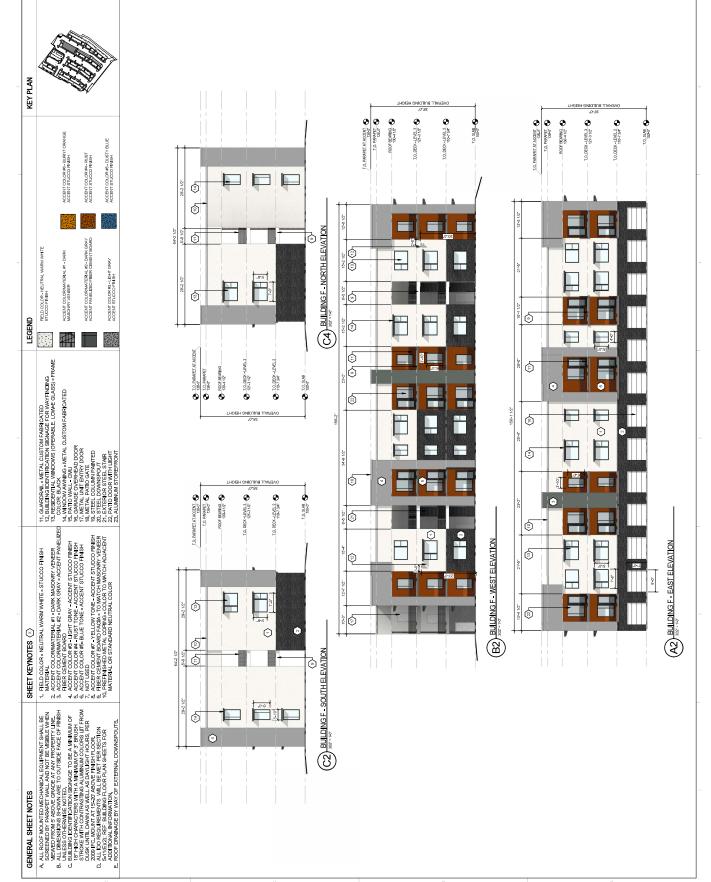

ARCHITECTURE Design Inspiration

SDP5.8 DESIGN REVIEW BOARD (DRB) MINOR SITE PLAN AMENDMENT SABATINI ALBUQUERQUE, NM 87114 DEKKER PERICH EXTERIOR ELEVATIONS -BUILDING H EAGLE RANCH ROAD ARCHITECTURE Design Inspiration SEDONA WEST 44444 ACCENT COLOR #5 - DUSTY BLUE ACCENT STUCCO FINISH ACCENT COLOR #5 - BURN ACCENT STUCCO FINISH ACCENT COLOR #4 - RUST ACCENT STUCCO FINISH T.O. PARAPET AT ACCENT \$38.0° C 121.31/Z φ ECK-LEVEL 2 110.7 3/F & ROOF BEARING 130-41/Z (a) TO SLAB 100 U T.O. PARAPET AT ADDRIVE STATE OF TABLET STATE ST TO SLAB 121.3 1/2 O TO DEDK LEVEL 2 ROOF BEARING 130.4 1/2" ACCENT COLORMATERIAL #2 - DARK GRAY ACCENT PANELIZED FIBER CEMENT BOARD ACCENT COLORMATERAL #1 - DARK MASONRY VENEER ACCENT COLOR #3 - LIGHT GRAY ACCENT STUCCO FINSH FIELD COLOR - NEUTRAL WARN STUCCO FINISH **(** 6 (C4) BUILDING H - NORTH ELEVATION 6 <u></u> (7) Θ 0 6 11. GUARDRAIL - METAL CUSTOM FABRICATED
12. BULINGIDENT PROMOTE SERVOR FOR WAYRINGING
12. BULINGID SERVOR FOR WAYRINGING
13. GREBIN DA. WINDOWN COPERABLE. LOWE GLASS) - FRAME
14. AND COVANINGIO. METAL CUSTOM FABRICATED
15. SANTOWN CONFINEND DOOR
17. METAL UNIT ENTRY DOOR
17. METAL UNIT ENTRY DOOR
18. METAL PRIOT GATE
19. STEEL COLUMN PANTED
21. ENTERIOR STEEL STAM
22. ENTERIOR STEEL STAM
23. LAURINGIA STOREMENT STAM
24. STEEL STAMP
25. ENTERIOR STEEL STAM
25. ALUMINIAN STOREMENT STAM
27. ALUMINIAN STOREMENT STAMP
27. ALUMINIAN STORMENT STAMP
27. ALUMINIAN STAMP
27. ALUMINIAN STAMP
27. ALUMINIAN STAMP
27. ALUMINIAN STAMP
27. ALUM (4) (2) € O TO PARAPET AT ACCENT 138-0\* O TO PARAPET 138-0\* (2) O 10 DECK LEVEL 3 O 10 DECK LEVEL 2 O ROOF BEARING O TO SAB 6 (a) 6 **(2)** (8) T.O. PARAPET AT ACCENT 138-0" C To SLAB A CADEMON TO COLONIA TENENT A CADEM MASONEY VARIETER TO COLONIA TENENT EACH TO COLONIA TENE ROOF BEARING 130.4 1/2" TO DECK LEVEL 3 O FO DECK LEVEL 2 <del>Q</del> 6 1. FIELD COLOR - NEUTRAL WARM WHITE - STUCCO FINSH MATERIAL. @ (8) (A2) BUILDING H - EAST ELEVATION B2) BUILDING H WEST ELEVATION @ @ @

KEY PLAN

LEGEND

SHEET KEYNOTES (<>)

GENERAL SHEET NOTES

A CALL ROOF MOUNTED MECHANICAL EQUIPMENT SHALL BE
VENETION OF MOUNTED MECHANICAL EQUIPMENT SHALL BE
ALL DIMENSIONS SHOWN ARE TO GUTSEPE FOR SHALL OF MESSAGE OF HINES
C. BLUCHON DEPITMENT ON STOKE OF TO BE A MINIMUM OF SHALL ON SHALL ON SHALL ON SHALL SHAL

(1)

**@** 

9

(P)

0

•

(C1) BUILDING H - SOUTH ELEVATION

(a)

**(** 

Ġ

PESIGN MENTER OR SETTION OF JET STATE OF STATE O

MA 80:54:01 1S0S/8/11

SABATINI

ARCHITECTURE Design Inspiration

DESIGN REVIEW BOARD (DRB) MINOR SITE PLAN AMENDMENT SDP5.10 EXTERIOR ELEVATIONS -BUILDING K