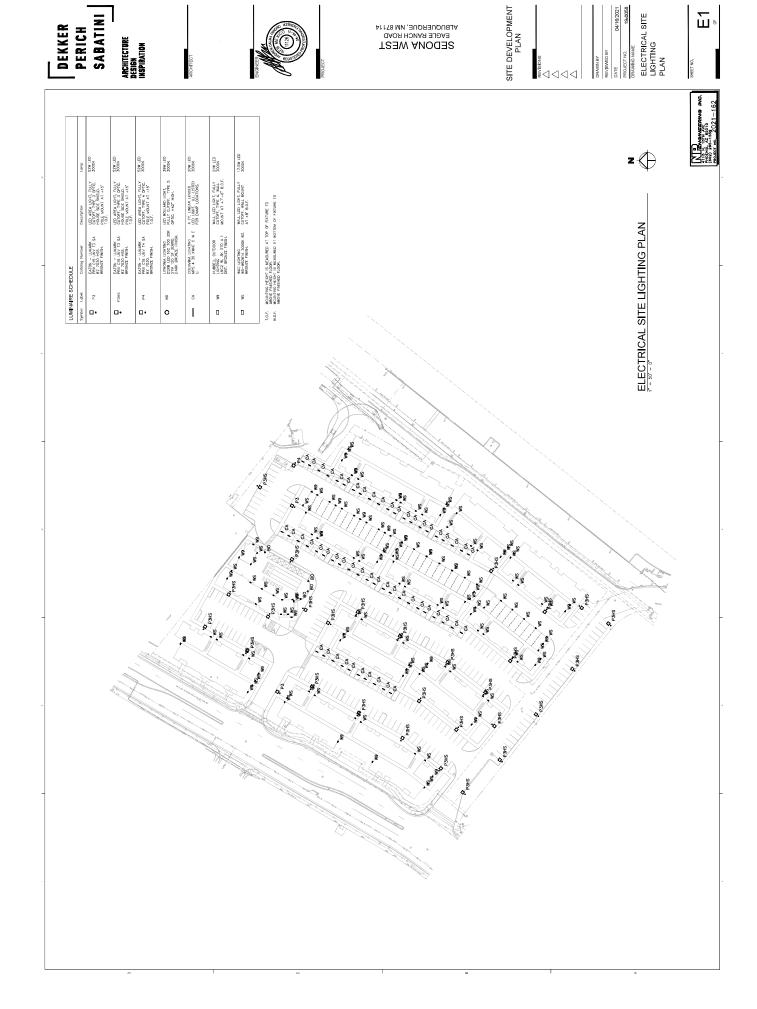

| REVISIONS  A  A  A  A  A  A  A  A  A  A  A  A  A | REVIEWED BY DATE 04/16/2021 | PROJECT NO. 19-0058<br>DRAWING NAME | ELECTRICAL SITE<br>LIGHTING<br>CUT SHEETS |
|--------------------------------------------------|-----------------------------|-------------------------------------|-------------------------------------------|
|--------------------------------------------------|-----------------------------|-------------------------------------|-------------------------------------------|

| WN BY    |            |
|----------|------------|
| EWED BY  |            |
|          | 04/16/2021 |
| JECT NO. | 19-0058    |
| MNG NAME |            |
|          |            |

**8** ⊞

Canho D-Series •