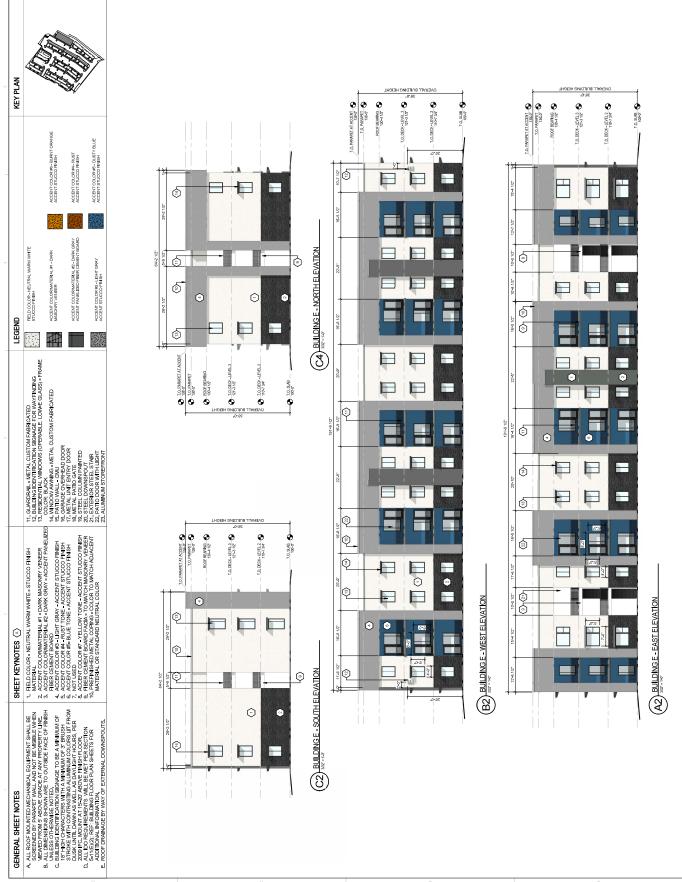

EAGLE RANCH ROAD ALBUQUERQUE, NM 87114

SDP5.2 EXTERIOR ELEVATIONS -BUILDING B

SEDONA WEST

44444

☺

H

DESIGN REVIEW BOARD (DRB) MINOR SITE PLAN AMENDMENT

TO SLABL 2

EAGLE RANCH ROAD ALBUQUERQUE, NM 87114

O. PARAPET AT ACCENT BLDSS A&B 123-33/F

SVEE BUILDING HEIC

9

0

9

T.O. PARAPET AT ACCENT

127-34 BLDGS A88

127-34 PAPPET BLDGS A88

127-34 PAPPET BLDGS A88

119-34 PAPPET BLDGS A88

L BULLDING HEIGHT CONTROL OF THE CON

6

6 **(2)** 

Θ

SABATINI ARCHITECTURE Design Inspiration

KEY PLAN

DEKKER PERICH

> ACCENT COLOR #5 - DUSTY ACCENT STUCCO FINISH ACCENT COLOR #5 - BURN ACCENT STUCCO FINISH ACCENT COLOR #4 - RUST ACCENT STUCCO FINISH

ACCENT COLORMATERIAL #1 - DARK MASONRY VENEER

FIELD COLOR - NEUTRAL WARM STUCCO FINISH

1 FIELD COLOR - NEUTRAL WARM WHITE - STUCCO FINSH MATERIAL

SHEET KEYNOTES 🕟

GENERAL SHEET NOTES

LEGEND

ACCENT COLORMATERIAL #2 - DARK GRAY ACCENT PANELIZED FIBER CEMENT BOARD

ACCENT COLOR #3 - LIGHT GRAY ACCENT STUCCO FINISH

11. GUARDRAL - METAL CUSTOM FABRICATED
22. BULING INDENTIFICATION SERVICE FORWARE
ELS. GEREBORN THE ACTION SERVICE FORWARE
ELS. GEREBORN THE AUTOMONY (OPERABLE LOW-CASS) - FRAME
14. AND COUNTAINING METAL CUSTOM FABRICATED
15. AND COUNTAINING METAL CUSTOM FABRICATED
17. METAL UNITED TOOR
17. METAL UNITED TOOR
18. METAL POTTO GATE
19. STEEL COULUM PANTYED
21. ENTERIOR STEEL STAM
22. ENTERIOR STEEL STAM
23. LUMINAN STOKETHONT

A CAREHOLOGO CONTINUES AND REASONINV VEREER A CAREHOLOGO CONTINUES AND C

A ALL ROOF MOUNTED MECHANICAL EQUIPMENT SHALL BE TO WRITE MENT WHEN YEAR WARRING THE RESIDENCE WHEN YEAR WARRING THE RESIDENCE WHEN YEAR WARRING THE RESIDENCE WHEN YEAR WARRING TO GUTSDE FACE OF THIS WILLIAM SHALL TO WARRING THE SHALL WARRING THE WARRING THE

OVERALL BUILDING HEIGHT

23-3 34"

23-3 34"

24-2 15"

25-3 34"

25-3 34"

25-3 34"

25-3 34"