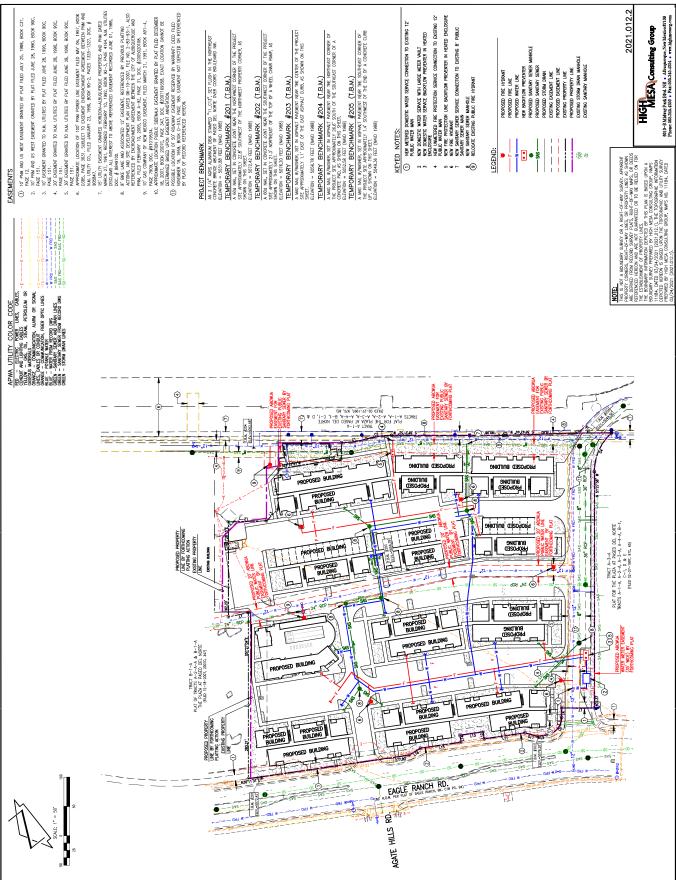

## SABATINI DEKKER PERICH

ARCHITECTURE Design Inspiration

NEW DOMESTIC WATER SERVICE WITH LARGE METER VAULT NEW DOMESTIC WATER SERVICE BACKFLOW PREVENTER IN HEATED PAYZOSINE

ALBUQUERQUE, NM 87123

SEDONA WEST