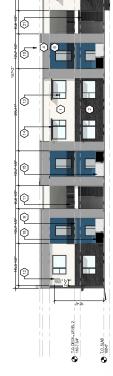

SDP2.1

PLANTING PLAN

1 - 50-07

SDP5.1 DESIGN REVIEW BOARD (DRB) MINOR SITE PLAN AMENDMENT SABATINI DEKKER PERICH EXTERIOR ELEVATIONS -BUILDING A ARCHITECTURE Design Inspiration SEDONA WEST 44444 T.O. PARAPET AT ACCENT
BLOSS ARB
C. T.O. PARAPET BLOSS ARB
T.O. PARAPET BLOSS ARB
T.O. PARAPET BLOSS ARB DECK LEVEL 2 ROOF BEARING BLDGS ARB 119-8 3W PARAPET AT ACCENT
BLOCS ASS
1723 34 PARAPET BLUSS ASS
122.3 34 PARAPET BLUSS ASS
BEARING BLUSS ASS
119.8 34 PARAPET BLUSS ASS T.O. DECK. LEVEL 2 10. SLAB 100'0' KEY PLAN (1) 6 @ 5 ACCENT COLOR #5 - DUSTY ACCENT STUCCO FINISH ACCENT COLOR #6 - BURN ACCENT STUCCO FINISH ACCENT COLOR #4 - RUST ACCENT STUCCO FINISH (P (8) 0 (2) (C4) BUILDING A - NORTH ELEVATION 6 ACCENT COLORMATERIAL #2 - DARK GRAY ACCENT PANELIZED FIBER CEMENT BOARD • ACCENT COLORMATERIAL #1 - DARK MASONRY VENEER ACCENT COLOR #3 - LIGHT GRAY ACCENT STUCCO FINSH FIELD COLOR - NEUTRAL WARM STUCCO FINISH 1 (2) T.O. PARAPET AT ACCENT

123-3 AV

122-3 AV

122-3 AV

122-3 AV

122-3 AV

123-3 AV

123-3 AV

123-3 AV

133-3 AV

13 LEGEND ♣ TO DECK LEVEL 2 110.734\* € TO SLAB 100.0° 11. GUARDRAL - METAL CUSTOM FABRICATED
22. BULING INDENTIFICATION SERVICE FORWARE
ELS. GEREBORN THE ACTION SERVICE FORWARE
ELS. GEREBORN THE AUTOMONY (OPERABLE LOW-CASS) - FRAME
14. AND COUNTAINING METAL CUSTOM FABRICATED
15. AND COUNTAINING METAL CUSTOM FABRICATED
17. METAL UNITED TOOR
17. METAL UNITED TOOR
18. METAL POTTO GATE
19. STEEL COULUM PANTYED
21. ENTERIOR STEEL STAM
22. ENTERIOR STEEL STAM
23. LUMINAN STOKETHONT 0 9 TO SLAB 100 tr DECK LEVEL 2 **(E)** A CAREHOLOGO CONTINUES AND REASONINV VEREER A CAREHOLOGO CONTINUES AND C 1 FIELD COLOR - NEUTRAL WARM WHITE - STUCCO FINSH MATERIAL 9 **(-)** • SHEET KEYNOTES 🕟 (C1) BUILDING A - SOUTH ELEVATION (B1) <u>BUILDINGA - WEST ELEVATION(STREET-F</u>ACING FACADE) @ A ALL ROOF MOUNTED MECHANICAL EQUIPMENT SHALL BE TO WRITE MENT WHEN WERE AN UNCREMENT OF A MENT (1) COMPLANCE WITH SECTION 5-11(D): PRIMARY BULCING ENTRANCE COMPLES WITH 5-11(D)(1) RECESSED WINDOWS Z\*WITH Z\*CASING 5-11(D)(3) (A1) BUILDING A - EAST ELEVATION (2) (P) COMPLIANCE WITH SECTION 5-7(D) CALU WALLS 3-0" IN HEIGHT 5-7(D)/1 (2)