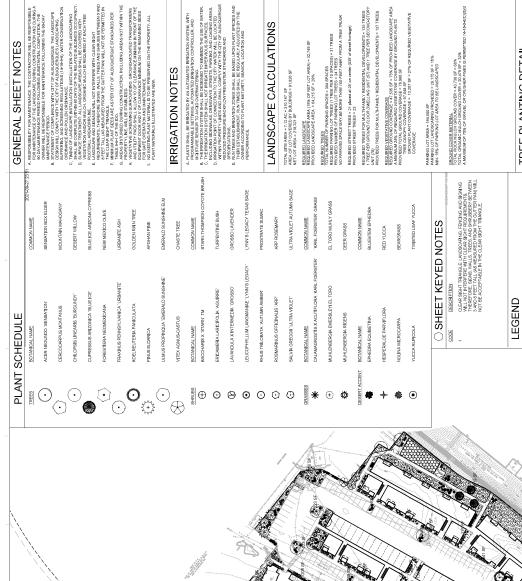

|   |
| TELEPHONE: 505-761-9700 FMAIL: anthonys@dpsdesign.org                                                                                                                                       |   |

SEDONA WEST EAGLE RANCH ROAD ALBUQUERQUE, NM 87114

## SABATINI PERICH DEKKER

ARCHITECTURE Design Inspiration

SHETRIC SDP1\_1

AG, JF RAW, HFG 10/29/2021

SITE PLAN

SEDONA WEST ALBUQUER ONE WASTITE

10/29/2021





ALBUQUERQUE, NM 87123



## SABATINI DEKKER PERICH

ARCHITECTURE Design Inspiration

NEW DOMESTIC WATER SERVICE WITH LARGE METER VAULT NEW DOMESTIC WATER SERVICE BACKFLOW PREVENTER IN HEATED PAYZOSINE

ALBUQUERQUE, NM 87123

SEDONA WEST

SITE DEVELOPMENT PLAN

2021.012.2

HIGH MESA Consulting Group

CU-101

CONCEPTUAL WATER AND SANITARY SEWER PLAN

SABATINI

DEKKER PERICH



| TREE PLANTING DETAIL