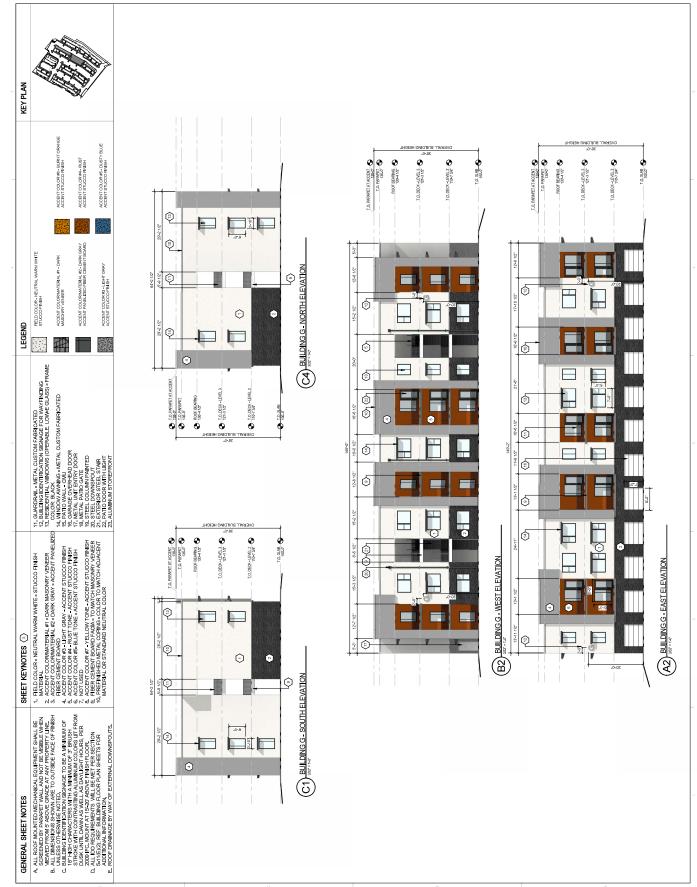

**(** 

Ġ

PESIGN MENTER OR SETTION OF JET STATE OF STATE O

MA 80:54:01 1S0S/8/11

SABATINI

ARCHITECTURE Design Inspiration

DESIGN REVIEW BOARD (DRB) MINOR SITE PLAN AMENDMENT SDP5.10 EXTERIOR ELEVATIONS -BUILDING K

SEDONA WEST

EAGLE RANCH ROAD

T.O. PARAPET AT ACCENT STORY TO PARAPET TO PARAPET STORY TO TO PARAPET TO TO PARAPET TO TO THE STORY TO THE S

\* @

1 👨

ROOF BEARING 130-41/2"

K LEVEL 3

10 DECK LEVEL 2

44444

ALBUQUERQUE, NM 87114

(P)

(2)

(7)

A ALL ROOF MOUNTED MECHANICAL EQUIPMENT SHALL BE TO WRITE MENT WHEN YEAR WARRING THE RESIDENCE WHEN YEAR WARRING THE RESIDENCE WHEN YEAR WARRING THE RESIDENCE WHEN YEAR WARRING TO GUTSDE FACE OF THIS WILLIAM SHALL TO WARRING THE SHALL WARRING THE WARRING THE

SABATINI

ARCHITECTURE Design Inspiration

DEKKER PERICH

Θ

2

H

(C1) BUILDING K - NORTH ELEVATION •

@ @ **@** ②\_\_ 0 @ @ (E) (E) 0 (2)

(A2) BUILDING K - WEST ELEVATION

B2 BUILDING K - EAST ELEVATION

© COOPER

Prevail XI.

**©** COOPER

| SITE DEVELOPMENT<br>PLAN | REVISIONS |
|--------------------------|-----------|
|--------------------------|-----------|