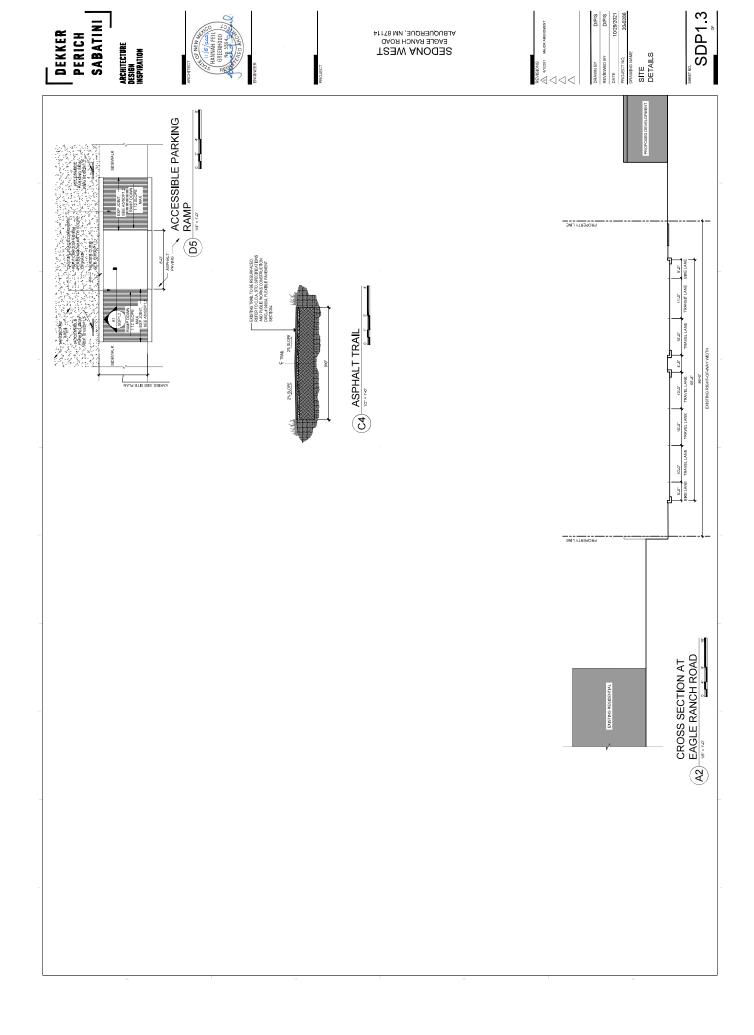

SDP2.1

PLANTING PLAN

1 - 50-07

SDP5.1 DESIGN REVIEW BOARD (DRB) MINOR SITE PLAN AMENDMENT SABATINI DEKKER PERICH EXTERIOR ELEVATIONS -BUILDING A ARCHITECTURE Design Inspiration SEDONA WEST 44444 T.O. PARAPET AT ACCENT
BLOSS ARB
C. T.O. PARAPET BLOSS ARB
T.O. PARAPET BLOSS ARB
T.O. PARAPET BLOSS ARB DECK LEVEL 2 ROOF BEARING BLDGS ARB 119-8 3W PARAPET AT ACCENT
BLOCS ASS
1723 34 PARAPET BLUSS ASS
122.3 34 PARAPET BLUSS ASS
BEARING BLUSS ASS
119.8 34 PARAPET BLUSS ASS T.O. DECK. LEVEL 2 10. SLAB 100'0' KEY PLAN (1) 6 @ 5 ACCENT COLOR #5 - DUSTY ACCENT STUCCO FINISH ACCENT COLOR #6 - BURN ACCENT STUCCO FINISH ACCENT COLOR #4 - RUST ACCENT STUCCO FINISH (P (8) 0 (2) (C4) BUILDING A - NORTH ELEVATION 6 ACCENT COLORMATERIAL #2 - DARK GRAY ACCENT PANELIZED FIBER CEMENT BOARD • ACCENT COLORMATERIAL #1 - DARK MASONRY VENEER ACCENT COLOR #3 - LIGHT GRAY ACCENT STUCCO FINSH FIELD COLOR - NEUTRAL WARM STUCCO FINISH 1 (2) T.O. PARAPET AT ACCENT