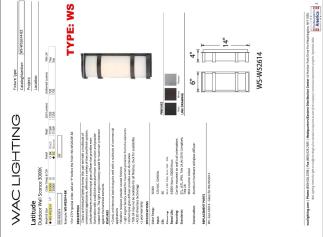

| REVISIONS  A  A  A  A  A  A  A  A  A  A  A  A  A | REVIEWED BY DATE 04/16/2021 | PROJECT NO. 19-0058<br>DRAWING NAME | ELECTRICAL SITE<br>LIGHTING<br>CUT SHEETS |
|--------------------------------------------------|-----------------------------|-------------------------------------|-------------------------------------------|
|--------------------------------------------------|-----------------------------|-------------------------------------|-------------------------------------------|