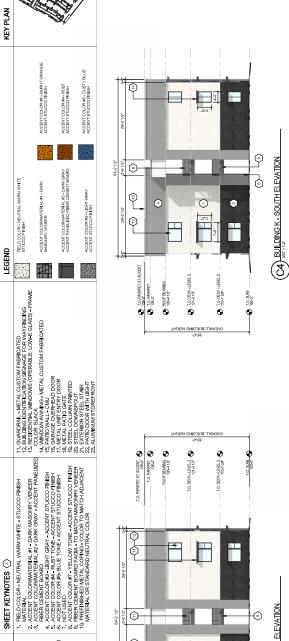

EAGLE RANCH ROAD ALBUQUERQUE, NM 87114

SDP5.2 EXTERIOR ELEVATIONS -BUILDING B

SEDONA WEST

44444

☺

H

DESIGN REVIEW BOARD (DRB) MINOR SITE PLAN AMENDMENT

TO SLABL 2

EAGLE RANCH ROAD ALBUQUERQUE, NM 87114

O. PARAPET AT ACCENT BLDSS A&B 123-33/F

SVEE BUILDING HEIC

9

0

9

T.O. PARAPET AT ACCENT

127-34 BLDGS A88

127-34 PAPPET BLDGS A88

127-34 PAPPET BLDGS A88

119-34 PAPPET BLDGS A88

L BULLDING HEIGHT CONTROL OF THE CON

6

6 **(2)** 

Θ

SABATINI ARCHITECTURE Design Inspiration

KEY PLAN

DEKKER PERICH

> ACCENT COLOR #5 - DUSTY ACCENT STUCCO FINISH ACCENT COLOR #5 - BURN ACCENT STUCCO FINISH ACCENT COLOR #4 - RUST ACCENT STUCCO FINISH

ACCENT COLORMATERIAL #1 - DARK MASONRY VENEER

FIELD COLOR - NEUTRAL WARM STUCCO FINISH

1 FIELD COLOR - NEUTRAL WARM WHITE - STUCCO FINSH MATERIAL

SHEET KEYNOTES 🕟

GENERAL SHEET NOTES

LEGEND

ACCENT COLORMATERIAL #2 - DARK GRAY ACCENT PANELIZED FIBER CEMENT BOARD

ACCENT COLOR #3 - LIGHT GRAY ACCENT STUCCO FINISH

11. GUARDRAL - METAL CUSTOM FABRICATED
22. BULING INDENTIFICATION SERVICE FORWARE
ELS. GEREBORN THE ACTION SERVICE FORWARE
ELS. GEREBORN THE AUTOMONY (OPERABLE LOW-CASS) - FRAME
14. AND COUNTAINING METAL CUSTOM FABRICATED
15. AND COUNTAINING METAL CUSTOM FABRICATED
17. METAL UNITED TOOR
17. METAL UNITED TOOR
18. METAL POTTO GATE
19. STEEL COULUM PANTYED
21. ENTERIOR STEEL STAM
22. ENTERIOR STEEL STAM
23. LUMINAN STOKETHONT

A CAREHOLOGO CONTINUES AND REASONINV VEREER A CAREHOLOGO CONTINUES AND C

A ALL ROOF MOUNTED MECHANICAL EQUIPMENT SHALL BE TO WRITE MENT WHEN YEAR WARRING THE RESIDENCE WHEN YEAR WARRING THE RESIDENCE WHEN YEAR WARRING THE RESIDENCE WHEN YEAR WARRING TO GUTSDE FACE OF THIS WILLIAM SHALL TO WARRING THE SHALL WARRING THE WARRING THE