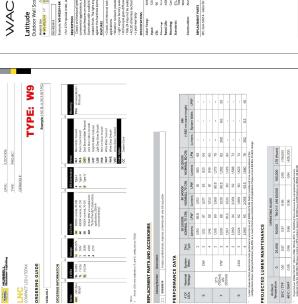

| REVISIONS  A  A  A  A  A  A  A  A  A  A  A  A  A | REVIEWED BY DATE 04/16/2021 | PROJECT NO. 19-0058<br>DRAWING NAME | ELECTRICAL SITE<br>LIGHTING<br>CUT SHEETS |
|--------------------------------------------------|-----------------------------|-------------------------------------|-------------------------------------------|
|--------------------------------------------------|-----------------------------|-------------------------------------|-------------------------------------------|