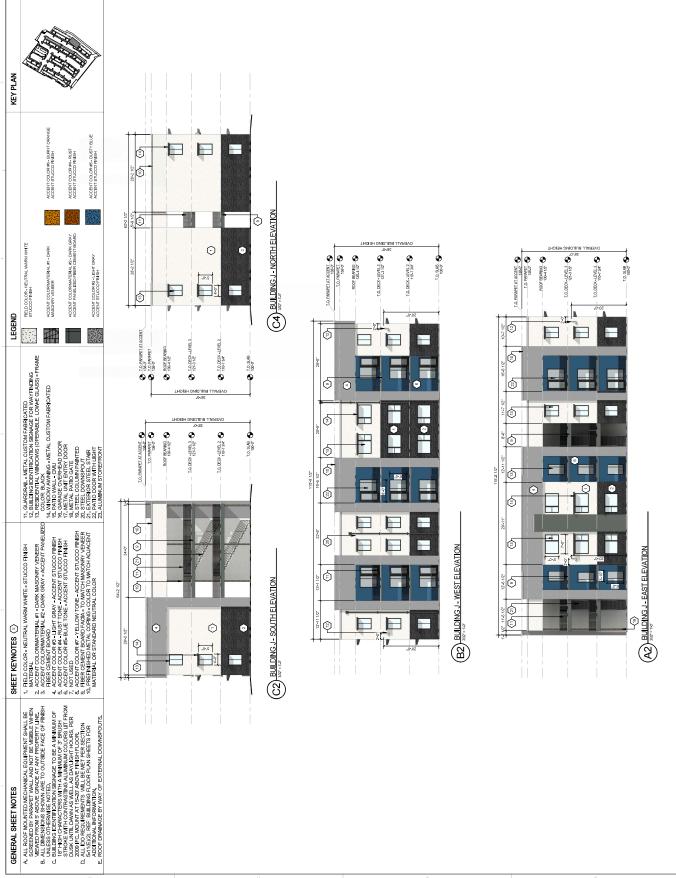

SDP2.1

PLANTING PLAN

1 - 50-07

SDP5.1 DESIGN REVIEW BOARD (DRB) MINOR SITE PLAN AMENDMENT SABATINI DEKKER PERICH EXTERIOR ELEVATIONS -BUILDING A ARCHITECTURE Design Inspiration SEDONA WEST 44444 T.O. PARAPET AT ACCENT
BLOSS ARB
C. T.O. PARAPET BLOSS ARB
T.O. PARAPET BLOSS ARB
T.O. PARAPET BLOSS ARB DECK LEVEL 2 ROOF BEARING BLDGS ARB 119-8 3W PARAPET AT ACCENT
BLOCS ASS
1723 34 PARAPET BLUSS ASS
122.3 34 PARAPET BLUSS ASS
BEARING BLUSS ASS
119.8 34 PARAPET BLUSS ASS T.O. DECK. LEVEL 2 10. SLAB 100'0' KEY PLAN (1) 6 @ 5 ACCENT COLOR #5 - DUSTY ACCENT STUCCO FINISH ACCENT COLOR #6 - BURN ACCENT STUCCO FINISH ACCENT COLOR #4 - RUST ACCENT STUCCO FINISH (P (8) 0 (2) (C4) BUILDING A - NORTH ELEVATION 6 ACCENT COLORMATERIAL #2 - DARK GRAY ACCENT PANELIZED FIBER CEMENT BOARD • ACCENT COLORMATERIAL #1 - DARK MASONRY VENEER ACCENT COLOR #3 - LIGHT GRAY ACCENT STUCCO FINSH FIELD COLOR - NEUTRAL WARM STUCCO FINISH 1 (2) T.O. PARAPET AT ACCENT

123-3 AV

122-3 AV

122-3 AV

122-3 AV

122-3 AV

123-3 AV

123-3 AV

123-3 AV

133-3 AV

13 LEGEND ♣ TO DECK LEVEL 2 110.734\* € TO SLAB 100.0° 11. GUARDRAL - METAL CUSTOM FABRICATED
22. BULING INDENTIFICATION SERVICE FORWARE
ELS. GEREBORN THE ACTION SERVICE FORWARE
ELS. GEREBORN THE AUTOMONY (OPERABLE LOW-CASS) - FRAME
14. AND COUNTAINING METAL CUSTOM FABRICATED
15. AND COUNTAINING METAL CUSTOM FABRICATED
17. METAL UNITED TOOR
17. METAL UNITED TOOR
18. METAL POTTO GATE
19. STEEL COULUM PANTYED
21. ENTERIOR STEEL STAM
22. ENTERIOR STEEL STAM
23. LUMINAN STOKETHONT 0 9 TO SLAB 100 tr DECK LEVEL 2 **(E)** A CAREHOLOGO CONTINUES AND REASONINV VEREER A CAREHOLOGO CONTINUES AND C 1 FIELD COLOR - NEUTRAL WARM WHITE - STUCCO FINSH MATERIAL 9 **(-)** • SHEET KEYNOTES 🕟 (C1) BUILDING A - SOUTH ELEVATION (B1) <u>BUILDINGA - WEST ELEVATION(STREET-F</u>ACING FACADE) @ A ALL ROOF MOUNTED MECHANICAL EQUIPMENT SHALL BE TO WRITE MENT WHEN WERE AN UNCREMENT OF A MENT (1) COMPLANCE WITH SECTION 5-11(D): PRIMARY BULCING ENTRANCE COMPLES WITH 5-11(D)(1) RECESSED WINDOWS Z\*WITH Z\*CASING 5-11(D)(3) (A1) BUILDING A - EAST ELEVATION (2) (P) COMPLIANCE WITH SECTION 5-7(D) CALU WALLS 3-0" IN HEIGHT 5-7(D)/1 (2)