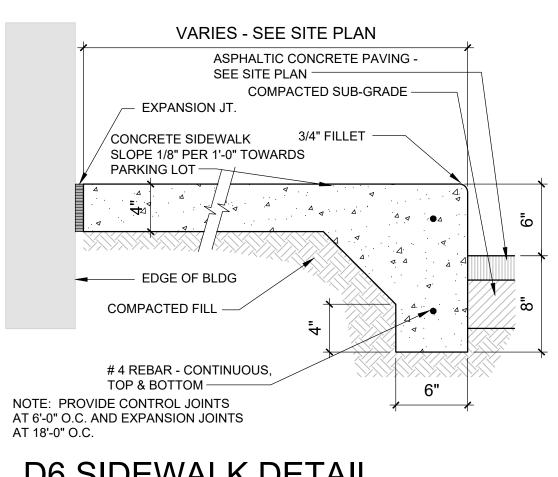

SCALE: 1 1/2" = 1'-0"

SCALE: 1 1/2" = 1'-0"

D5 SIDEWALK DETAIL

D6 SIDEWALK DETAIL

6'-1"' 9'-0"' - HEADER CURB SLOPE UP 1:12 SLOPE UP 1:12 HANDICAP PARKING SIGN REF DETAIL SHEET A-001 MOTORCYCLE — PARKING SIGN REF DETAIL SHEET A-001 / 12"X2" LETTERS NO PARKING