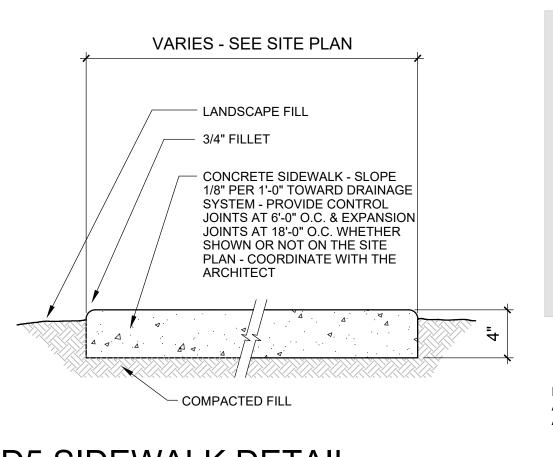

SCALE: 1 1/2" = 1'-0"

SCALE: 1 1/2" = 1'-0"

D5 SIDEWALK DETAIL

D6 SIDEWALK DETAIL

6'-1"' 9'-0"' - HEADER CURB SLOPE UP 1:12 SLOPE UP 1:12 HANDICAP PARKING SIGN REF DETAIL SHEET A-001 MOTORCYCLE — PARKING SIGN REF DETAIL SHEET A-001 / 12"X2" LETTERS NO PARKING