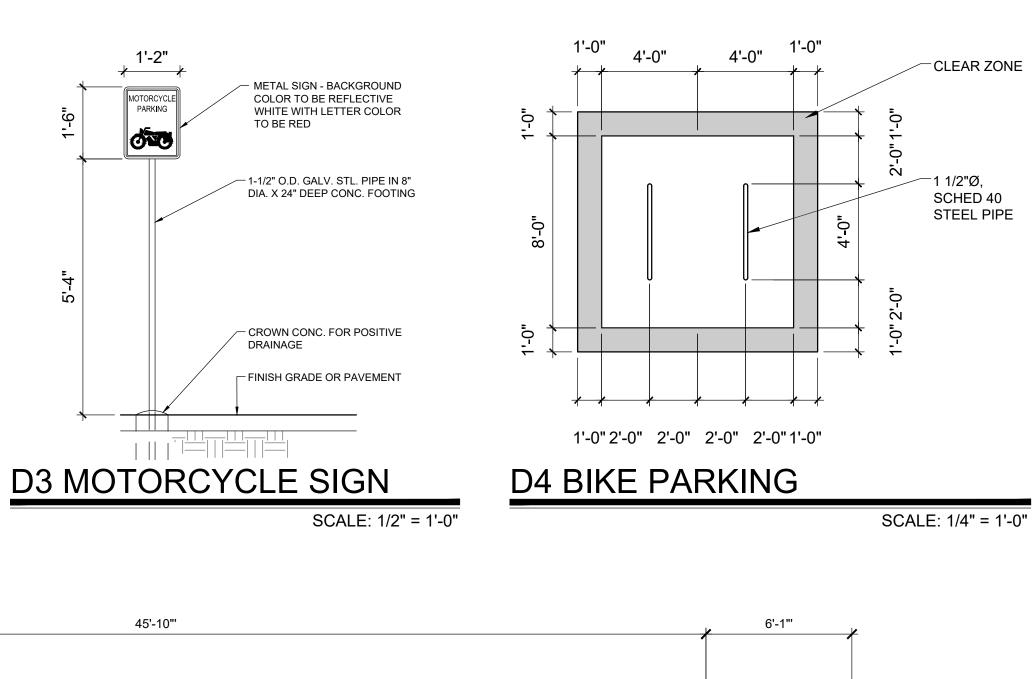

SCALE: 1 1/2" = 1'-0"

SCALE: 1 1/2" = 1'-0"

D5 SIDEWALK DETAIL

D6 SIDEWALK DETAIL

6'-1"' 9'-0"' - HEADER CURB SLOPE UP 1:12 SLOPE UP 1:12 HANDICAP PARKING SIGN REF DETAIL SHEET A-001 MOTORCYCLE — PARKING SIGN REF DETAIL SHEET A-001 / 12"X2" LETTERS NO PARKING

> **B5 TYPICAL HC PARKING STALL** SCALE: 1/4" = 1'-0"

B6 TYPICAL MC PARKING

SCALE: 1/4" = 1'-0"

SCOTT C. ANDERSON
& associates architects
7604 rio penasco nw albuquerque, nm 87120
andersonscottc@comcast.net
505.401.7575 TRANSPORT APARTMENTS 3000 TRANSPORT ST SE ALBUQUERQUE, NM 87106