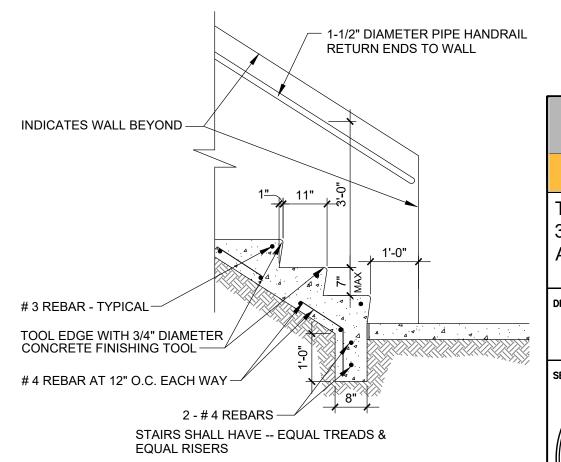

DRAWING TITLE SITE DETAILS

> CHECKED 10/19/2021

A1 ENLARGED STAIR PLAN

SCALE: 1/4" = 1'-0"

6'-1"'

A5 STAIR DETAIL SCALE: 1/2" = 1'-0"